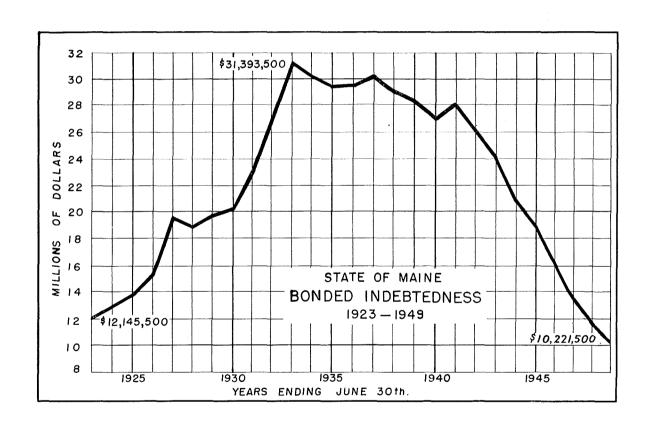

### Bonded Indebtedness

The State of Maine's bonded indebtedness on June 30, 1949, in the amount of \$10,221,500, was the lowest point reached in the last 25 years. All bonds that are callable have been called and retired or refunded as on June 30, 1949. During the year just closed \$1,704,000 in bonds were retired and no new bonds were issued.

ALL FUNDS SUMMARY OF BONDED DEBT

|                            | T1 1 3                                | Current T           | W                    |                                       |
|----------------------------|---------------------------------------|---------------------|----------------------|---------------------------------------|
|                            | Unmatured -<br>Bonds<br>June 30, 1948 | New Bonds<br>Issued | Matured or<br>Called | — Unmatured<br>Bonds<br>June 30, 1949 |
| General Fund               |                                       |                     |                      |                                       |
| Maine Agricultural Bonds   | \$ 135,000.00                         |                     | \$ 45,000.00         | \$ 90,000.00                          |
| Highway Fund               |                                       |                     |                      |                                       |
| Highway and Bridge Bonds   | 9,880,500.00                          |                     | 1,629,000.00         | 8,251,500.00                          |
| Public Service Enterprises |                                       |                     |                      |                                       |
| Waldo-Hancock Bridge Bonds | 510,000.00                            | _                   | 30,000.00            | 480,000.00                            |
| Kennebec Bridge Bonds      | 1,400,000.00                          |                     | was comme            | 1,400,000.00                          |
| Total                      | \$11,925,500.00                       |                     | \$1,704,000.00       | \$10,221,500.00                       |