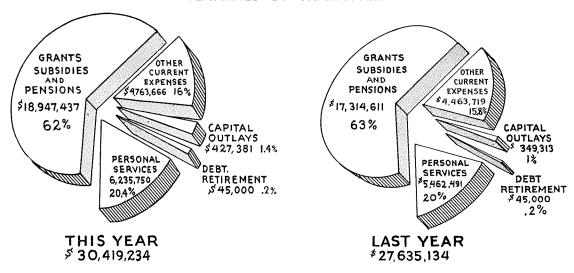

### Expenditures

The expenditures in the General Fund increased from \$27,635,134 (in 1947-48) to \$30,419,234 (in 1948-49), a sharp rise of \$2,784,100, or about 10%.

Some of the larger increases will be noted in General Administration, amounting to \$439,868. Most of this increase was due to the Legislative expense of \$376,917.64.

Other increases will be found in Health, Welfare and Charities. Institutional expenses increased \$444,272 over the previous year. Another large increase of \$556,230 will be found in Education and Libraries. \$515,824 of this increase will be found in increased educational subsidies to cities and towns.