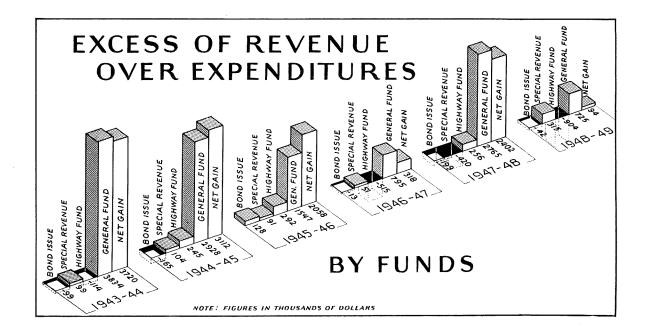

## OPERATING FUNDS CONSOLIDATED COMPARATIVE STATEMENT OF REVENUES AND EXPENDITURES YEARS ENDED JUNE 30

General Fund, Highway Fund, Other Special Revenue Funds and Proceeds of General Bond Issues

| REVENUES                                                        |                 |                                       | 40.             | ••      |
|-----------------------------------------------------------------|-----------------|---------------------------------------|-----------------|---------|
|                                                                 | 1949            | Percent                               | Amount          | Percent |
|                                                                 | Amount          | Percent                               |                 |         |
| State Tax on Cities and Towns                                   | \$ 4,823,713.90 | 8.29                                  | \$ 4,822,516.99 | 8.86    |
| tate Tax on Wild Lands                                          | 341,168.56      | .59                                   | 334,979.49      | .62     |
| nheritance and Estate Taxes                                     | 1,248,757.25    | 2.15                                  | 1,352,925.96    | 2.49    |
| Sasoline Tax (Net)                                              | 12,033,176.31   | 20.69                                 | 11,416,276.93   | 20.99   |
| Motor Carrier—Fuel Tax                                          | 43,965.98       | .07                                   | 19,208.82       | .03     |
| Digarette and Tobacco Taxes                                     | 5,170,388.08    | 8.89                                  | 5,433,354.08    | 9.99    |
| axes on Public Utilities                                        | 2,770,543.49    | 4.76                                  | 2,332,249.92    | 4.29    |
| axes on Insurance Companies                                     | 1,427,708.64    | 2.45                                  | 1,280,603.73    | 2.35    |
| Motor Vehicle Registration and Drivers' Licenses                | 5,887,541.22    | 10.12                                 | 5,666,277.87    | 10.41   |
| Hunting and Fishing Licenses                                    | 1,133,658.86    | 1.95                                  | 701,035.86      | 1.29    |
| Commission on Pari Mutuels                                      | 252,603.02      | .43                                   | 218,236.79      | .40     |
| Other Taxes                                                     | 1,646,505.79    | 2.83                                  | 1,253,986,79    | 2.31    |
| From Federal Government                                         | 10,240,325.22   | 17.63                                 | 8,196,343.31    | 15.07   |
| From Cities, Towns, and Counties                                | 1,772,890.04    | 3.05                                  | 1.942.421.15    | 3.57    |
| Service Charges for Current Services                            | 1,799,121,52    | 3.09                                  | 1,637,603.16    | 3.01    |
| iguor and Beer (Net)                                            | 6,930,526.21    | 11.92                                 | 7,282,347.67    | 13.39   |
| Other Revenues                                                  | 634,301.44      | 1.09                                  | 504,588.60      | .93     |
|                                                                 |                 |                                       |                 |         |
| Total Revenues                                                  | \$58,156,895.53 | 100.00                                | \$54,394,957.12 | 100.00  |
| EXPENDITURES                                                    |                 |                                       |                 |         |
| Seneral Administration                                          | \$ 2,627,392.17 | 4.53                                  | \$ 2.010.988.91 | 3.87    |
| Protection of Persons and Property                              | 1,908,989,46    | 3.29                                  | 2.043.740.61    | 3.93    |
| Development and Conservation of Natural Resources               | 3,572,256.13    | 6.15                                  | 3,361,091.83    | 6.46    |
| Health, Welfare and Charities                                   | 12,967,966.49   | 22.32                                 | 11,720,999.08   | 22.54   |
| nstitutions                                                     | 4,957,454.75    | 8.54                                  | 4,512,057.71    | 8.68    |
| Education and Libraries                                         | 8,196,171,72    | 14.12                                 | 7,602,428.06    | 14.62   |
| Highways and Bridges                                            | 19,531,007.20   | 33,64                                 | 16,363,341.63   | 31.47   |
| Jnemployment Compensation Administration                        | 914,634.09      | 1.58                                  | 933.822.86      | 1.80    |
| Interest on Bonded Debt                                         | 333,333,50      | .57                                   | 388.505.50      | .75     |
| Miscellaneous                                                   | 1,380,316.31    | 2.38                                  | 1,282,405.08    | 2.46    |
|                                                                 |                 | · · · · · · · · · · · · · · · · · · · | 7,202,103.00    | 2.10    |
| Total Operating Expenditures                                    | 56,389,521.82   | 97.12                                 | 50,219,381.27   | 96.58   |
| Debt Retirement                                                 | 1,674,000.00    | 2.88                                  | 1,774,000.00    | 3.42    |
| Total Expenditures                                              | 58,063,521.82   | 100.00                                | 51,993,381.27   | 100.00  |
| Excess of Revenues over Expenditures                            | 93,373.71       |                                       | 2,401,575.85    |         |
|                                                                 |                 |                                       |                 |         |
| Excess Applied as Follows:                                      | 704 054 50      |                                       | 0.7/ / 001 55   |         |
| General Fund Surplus                                            | 724,954.50      |                                       | 2,764,821.55    |         |
| Highway Fund Surplus                                            | (904,210.56)    |                                       | 256,165.28      |         |
| Other Special Revenue Funds—Reserve for Authorized Expenditures | 314,847.39      |                                       | (420,309.36)    |         |
| Bond Fund—Reserve for Authorized Expenditures                   | (42,217.62)     |                                       | (199,101.62)    | )       |
| <del></del> -                                                   | \$ 93,373.71    |                                       | \$ 2,401,575.85 | -       |
|                                                                 | Ψ /5 5/5//      |                                       | Ψ 21-1011010100 |         |

### Summary

Excess of revenues over expenditures for this fund dropped from \$2,764,821 (1947-48) to \$724,954 for the 1948-49 year.