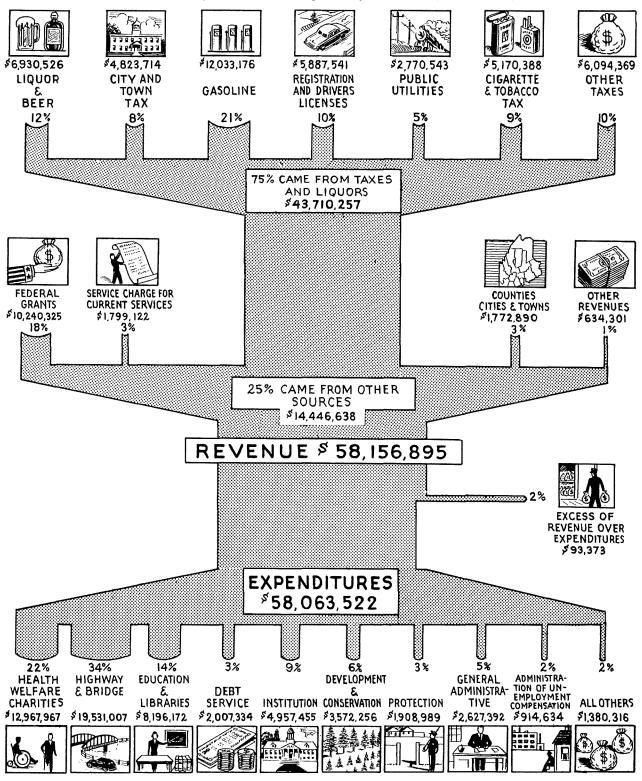

# WHERE THE MONEY CAME FROM

WHERE THE MONEY WENT

## OPERATING FUNDS CONSOLIDATED COMPARATIVE STATEMENT OF REVENUES AND EXPENDITURES YEARS ENDED JUNE 30

General Fund, Highway Fund, Other Special Revenue Funds and Proceeds of General Bond Issues

| REVENUES                                                        |                 |                                       | 40.             | ••      |
|-----------------------------------------------------------------|-----------------|---------------------------------------|-----------------|---------|
|                                                                 | 1949            | Percent                               | Amount          | Percent |
|                                                                 | Amount          | Percent                               |                 |         |
| State Tax on Cities and Towns                                   | \$ 4,823,713.90 | 8.29                                  | \$ 4,822,516.99 | 8.86    |
| tate Tax on Wild Lands                                          | 341,168.56      | .59                                   | 334,979.49      | .62     |
| nheritance and Estate Taxes                                     | 1,248,757.25    | 2.15                                  | 1,352,925.96    | 2.49    |
| Sasoline Tax (Net)                                              | 12,033,176.31   | 20.69                                 | 11,416,276.93   | 20.99   |
| Motor Carrier—Fuel Tax                                          | 43,965.98       | .07                                   | 19,208.82       | .03     |
| Digarette and Tobacco Taxes                                     | 5,170,388.08    | 8.89                                  | 5,433,354.08    | 9.99    |
| axes on Public Utilities                                        | 2,770,543.49    | 4.76                                  | 2,332,249.92    | 4.29    |
| axes on Insurance Companies                                     | 1,427,708.64    | 2.45                                  | 1,280,603.73    | 2.35    |
| Motor Vehicle Registration and Drivers' Licenses                | 5,887,541.22    | 10.12                                 | 5,666,277.87    | 10.41   |
| Hunting and Fishing Licenses                                    | 1,133,658.86    | 1.95                                  | 701,035.86      | 1.29    |
| Commission on Pari Mutuels                                      | 252,603.02      | .43                                   | 218,236.79      | .40     |
| Other Taxes                                                     | 1,646,505.79    | 2.83                                  | 1,253,986,79    | 2.31    |
| From Federal Government                                         | 10,240,325.22   | 17.63                                 | 8,196,343.31    | 15.07   |
| From Cities, Towns, and Counties                                | 1,772,890.04    | 3.05                                  | 1.942.421.15    | 3.57    |
| Service Charges for Current Services                            | 1,799,121,52    | 3.09                                  | 1,637,603.16    | 3.01    |
| iguor and Beer (Net)                                            | 6,930,526.21    | 11.92                                 | 7,282,347.67    | 13.39   |
| Other Revenues                                                  | 634,301.44      | 1.09                                  | 504,588.60      | .93     |
|                                                                 |                 |                                       |                 |         |
| Total Revenues                                                  | \$58,156,895.53 | 100.00                                | \$54,394,957.12 | 100.00  |
| EXPENDITURES                                                    |                 |                                       |                 |         |
| Seneral Administration                                          | \$ 2,627,392.17 | 4.53                                  | \$ 2.010.988.91 | 3.87    |
| Protection of Persons and Property                              | 1,908,989,46    | 3.29                                  | 2.043.740.61    | 3.93    |
| Development and Conservation of Natural Resources               | 3,572,256.13    | 6.15                                  | 3,361,091.83    | 6.46    |
| Health, Welfare and Charities                                   | 12,967,966.49   | 22.32                                 | 11,720,999.08   | 22.54   |
| nstitutions                                                     | 4,957,454.75    | 8.54                                  | 4,512,057.71    | 8.68    |
| Education and Libraries                                         | 8,196,171,72    | 14.12                                 | 7,602,428.06    | 14.62   |
| Highways and Bridges                                            | 19,531,007.20   | 33,64                                 | 16,363,341.63   | 31.47   |
| Jnemployment Compensation Administration                        | 914,634.09      | 1.58                                  | 933.822.86      | 1.80    |
| Interest on Bonded Debt                                         | 333,333,50      | .57                                   | 388.505.50      | .75     |
| Miscellaneous                                                   | 1,380,316.31    | 2.38                                  | 1,282,405.08    | 2.46    |
|                                                                 |                 | · · · · · · · · · · · · · · · · · · · | 7,202,103.00    | 2.10    |
| Total Operating Expenditures                                    | 56,389,521.82   | 97.12                                 | 50,219,381.27   | 96.58   |
| Debt Retirement                                                 | 1,674,000.00    | 2.88                                  | 1,774,000.00    | 3.42    |
| Total Expenditures                                              | 58,063,521.82   | 100.00                                | 51,993,381.27   | 100.00  |
| Excess of Revenues over Expenditures                            | 93,373.71       |                                       | 2,401,575.85    |         |
|                                                                 |                 |                                       |                 |         |
| Excess Applied as Follows:                                      | 704 054 50      |                                       | 0.7/ / 001 55   |         |
| General Fund Surplus                                            | 724,954.50      |                                       | 2,764,821.55    |         |
| Highway Fund Surplus                                            | (904,210.56)    |                                       | 256,165.28      |         |
| Other Special Revenue Funds—Reserve for Authorized Expenditures | 314,847.39      |                                       | (420,309.36)    |         |
| Bond Fund—Reserve for Authorized Expenditures                   | (42,217.62)     |                                       | (199,101.62)    | )       |
| <del></del> -                                                   | \$ 93,373.71    |                                       | \$ 2,401,575.85 | -       |
|                                                                 | Ψ /5 5/5//      |                                       | Ψ 21-1011010100 |         |

This schedule combines revenues and expenditures of the General Fund, Highway Fund, Other Special Revenue Funds and Proceeds of General Bond Issues with interfund revenues and expenditures eliminated. It does not include revenues and expenditures of the Unemployment Compensation Fund, Public Service Enterprises, Working Capital Funds, or Trust and Agency Funds.