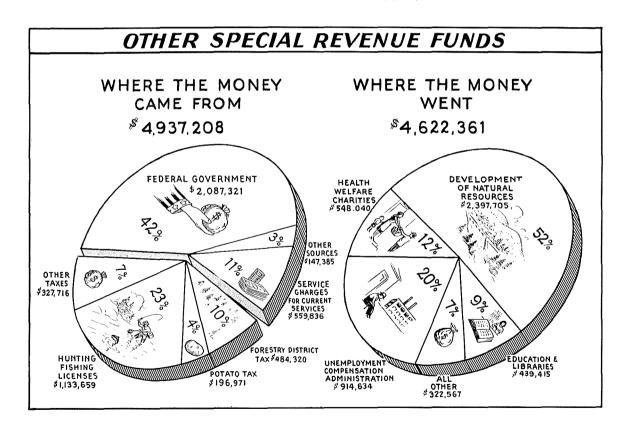

rtment of Inland Fisheries and Game. For the first time, their revenues passed the million dollar mark and rose to \$1,133,658.66, an increase over the previous year of over \$432,623.

The next largest increase is reflected in the Maine Forestry District Tax. This source was increased from \$134,201.46 in 1947-48 to \$484,319.84 in 1948-49.

This tax was increased by the 94th Legislature. Rate was increased to 8 mills for 1949 and 1950, and  $4\frac{1}{2}$  mills thereafter.

This increased tax will provide for expanded facilities and repayment of an advance from general fund surplus made to the Maine Forestry District.

#### Expenditures

While revenues increased over \$945,570 expenditures increased \$210,414. Small increases will be found widely distributed in various appropriations.



## OTHER SPECIAL REVENUE FUNDS COMPARATIVE STATEMENT OF REVENUES AND EXPENDITURES YEARS ENDED JUNE 30

|                                                                           | 1949           | 1948            |
|---------------------------------------------------------------------------|----------------|-----------------|
| REVENUES                                                                  |                |                 |
| Tax on Aeronautical Gasoline                                              | \$ 42,747.84   | \$ 55,041.60    |
| Taxes on Insurance Companies                                              | 83,719.10      | 71,119.90       |
| Hunting and Fishing Licenses                                              | 1,133,658.86   | 701,035.86      |
| Other Taxes: