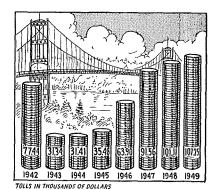

| 4,005    | 837.30         | 4,244    |
| January   | 1,133.55    | 4,873    | 1,078. <del>4</del> 0 | 4,829    | 854.70         | 4,022    |
| February  | 1,366.10    | 5,686    | 773.55                | 3,607    | 1,245.95       | 5,317    |
| March     | 1,048.45    | 4,662    | 718.90                | 3,545    | 695.10         | 3,454    |
| April     | 794.75      | 3,896    | 770.95                | 3,551    | 860.50         | 3,909    |
| May       | 1,000.70    | 4,455    | 985.45                | 4,260    | 1,196.50       | 5,409    |
| June      | 1,053.40    | 4,613    | 933.40                | 4,215    | 1,463.50       | 6,436    |
|           | \$12,308.20 | 55,077   | \$11,925.70           | 53,458   | (A)\$12,969.60 | 58,543   |

### DEER ISLE-SEDGWICK BRIDGE



|           | 1946-1947   |          | 1947-1948   |          | 1948-1949      |          |
|-----------|-------------|----------|-------------|----------|----------------|----------|
|           | Tolls       | Vehicles | Tolls       | Vehicles | Tolls          | Vehicles |
| July      | \$ 6,855.50 | 6,935    | \$ 7,292.20 | 7,399    | \$ 7,920.90    | 7,961    |
| August    | 8,005.95    | 7,967    | 8,968.55    | 9,176    | 8,829.85       | 9,199    |
| September | 5,621.30    | 5,902    | 6,285.30    | 6,726    | 6,794.55       | 6,993    |
| October   | 5,088.25    | 5,318    | 5,222,15    | 5,423    | 5,538.00       | 5,590    |
| November  | 4,751.35    | 4,748    | 4,710.45    | 4,958    | 4,305.65       | 4,370    |
| December  | 3,618.30    | 3,610    | 4,168.40    | 3,937