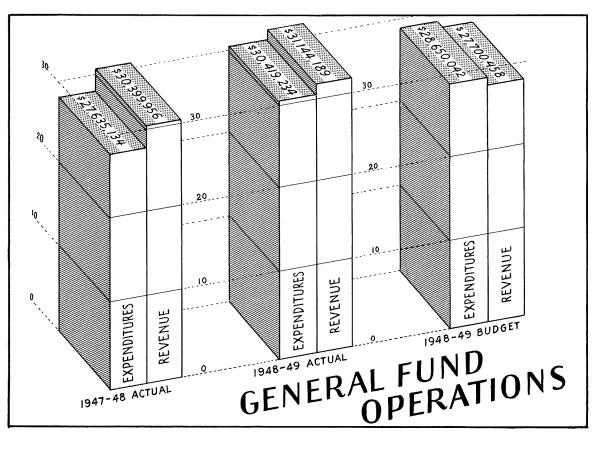

## OPERATING FUNDS CONSOLIDATED COMPARATIVE STATEMENT OF REVENUES AND EXPENDITURES YEARS ENDED JUNE 30

General Fund, Highway Fund, Other Special Revenue Funds and Proceeds of General Bond Issues

| REVENUES                                                        |                 |                                       | 40.             | ••      |
|-----------------------------------------------------------------|-----------------|---------------------------------------|-----------------|---------|
|                                                                 | 1949            | Percent                               | Amount          | Percent |
|                                                                 | Amount          | Percent                               |                 |         |
| State Tax on Cities and Towns                                   | \$ 4,823,713.90 | 8.29                                  | \$ 4,822,516.99 | 8.86    |
| tate Tax on Wild Lands                                          | 341,168.56      | .59                                   | 334,979.49      | .62     |
| nheritance and Estate Taxes                                     | 1,248,757.25    | 2.15                                  | 1,352,925.96    | 2.49    |
| Sasoline Tax (Net)                                              | 12,033,176.31   | 20.69                                 | 11,416,276.93   | 20.99   |
| Motor Carrier—Fuel Tax                                          | 43,965.98       | .07                                   | 19,208.82       | .03     |
| Digarette and Tobacco Taxes                                     | 5,170,388.08    | 8.89                                  | 5,433,354.08    | 9.99    |
| axes on Public Utilities                                        | 2,770,543.49    | 4.76                                  | 2,332,249.92    | 4.29    |
| axes on Insurance Companies                                     | 1,427,708.64    | 2.45                                  | 1,280,603.73    | 2.35    |
| Motor Vehicle Registration and Drivers' Licenses                | 5,887,541.22    | 10.12                                 | 5,666,277.87    | 10.41   |
| Hunting and Fishing Licenses                                    | 1,133,658.86    | 1.95                                  | 701,035.86      | 1.29    |
| Commission on Pari Mutuels                                      | 252,603.02      | .43                                   | 218,236.79      | .40     |
| Other Taxes                                                     | 1,646,505.79    | 2.83                                  | 1,253,986,79    | 2.31    |
| From Federal Government                                         | 10,240,325.22   | 17.63                                 | 8,196,343.31    | 15.07   |
| From Cities, Towns, and Counties                                | 1,772,890.04    | 3.05                                  | 1.942.421.15    | 3.57    |
| Service Charges for Current Services                            | 1,799,121,52    | 3.09                                  | 1,637,603.16    | 3.01    |
| iguor and Beer (Net)                                            | 6,930,526.21    | 11.92                                 | 7,282,347.67    | 13.39   |
| Other Revenues                                                  | 634,301.44      | 1.09                                  | 504,588.60      | .93     |
|                                                                 |                 |                                       |                 |         |
| Total Revenues                                                  | \$58,156,895.53 | 100.00                                | \$54,394,957.12 | 100.00  |
| EXPENDITURES                                                    |                 |                                       |                 |         |
| Seneral Administration                                          | \$ 2,627,392.17 | 4.53                                  | \$ 2.010.988.91 | 3.87    |
| Protection of Persons and Property                              | 1,908,989,46    | 3.29                                  | 2.043.740.61    | 3.93    |
| Development and Conservation of Natural Resources               | 3,572,256.13    | 6.15                                  | 3,361,091.83    | 6.46    |
| Health, Welfare and Charities                                   | 12,967,966.49   | 22.32                                 | 11,720,999.08   | 22.54   |
| nstitutions                                                     | 4,957,454.75    | 8.54                                  | 4,512,057.71    | 8.68    |
| Education and Libraries                                         | 8,196,171,72    | 14.12                                 | 7,602,428.06    | 14.62   |
| Highways and Bridges                                            | 19,531,007.20   | 33,64                                 | 16,363,341.63   | 31.47   |
| Jnemployment Compensation Administration                        | 914,634.09      | 1.58                                  | 933.822.86      | 1.80    |
| Interest on Bonded Debt                                         | 333,333,50      | .57                                   | 388.505.50      | .75     |
| Miscellaneous                                                   | 1,380,316.31    | 2.38                                  | 1,282,405.08    | 2.46    |
|                                                                 |                 | · · · · · · · · · · · · · · · · · · · | 7,202,103.00    | 2.10    |
| Total Operating Expenditures                                    | 56,389,521.82   | 97.12                                 | 50,219,381.27   | 96.58   |
| Debt Retirement                                                 | 1,674,000.00    | 2.88                                  | 1,774,000.00    | 3.42    |
| Total Expenditures                                              | 58,063,521.82   | 100.00                                | 51,993,381.27   | 100.00  |
| Excess of Revenues over Expenditures                            | 93,373.71       |                                       | 2,401,575.85    |         |
|                                                                 |                 |                                       |                 |         |
| Excess Applied as Follows:                                      | 704 054 50      |                                       | 0.7/ / 001 55   |         |
| General Fund Surplus                                            | 724,954.50      |                                       | 2,764,821.55    |         |
| Highway Fund Surplus                                            | (904,210.56)    |                                       | 256,165.28      |         |
| Other Special Revenue Funds—Reserve for Authorized Expenditures | 314,847.39      |                                       | (420,309.36)    |         |
| Bond Fund—Reserve for Authorized Expenditures                   | (42,217.62)     |                                       | (199,101.62)    | )       |
| <del></del> -                                                   | \$ 93,373.71    |                                       | \$ 2,401,575.85 | -       |
|                                                                 | Ψ /5 5/5//      |                                       | Ψ 21-1011010100 |         |

# GENERAL FUND COMPARATIVE STATEMENT OF REVENUES AND EXPENDITURES YEAR ENDED JUNE 30

|                                                   | 1949                       | 1948                       |
|---------------------------------------------------|----------------------------|----------------------------|
| REVENUES                                          |                            |                            |
| State Tax on Cities and Towns                     | \$ 4,823,713.90            | \$ 4,822,516.99            |
| State Tax on Wild Lands                           | 341,168.56                 | 334,979.49                 |
| Inheritance and Estate Taxes                      | 1,248,757.25               | 1,352,925.96               |
| Cigarette and Tobacco Taxes                       | 5,170,388.08               | 5,433,354.08               |
| Taxes on Public Utilities                         | 2,770,543.49               | 2,332,249.92               |
| Tax on Insurance Companies                        | 1,343,989.54               | 1,209,483.83               |
| Commission on Pari-Mutuels                        | 252,603.02                 | 218,236.79                 |
| Gasoline Tax to Sea and Shore Fisheries           | 24,292.02                  | 18,713.29                  |
| Other Taxes                                       | 629,693.12<br>5,270,272.35 | 610,737.21<br>4,526,060.10 |
| From Cities and Towns and Counties                | 518,387.17                 | 659,429.32                 |
| Service Charges for Current Services              | 1,195,609.61               | 1,142,196.13               |
| Liquor and Beer (Net)                             | 6,930,526.21               | 7,282,347.67               |
| Other Revenues                                    | 384,666.24                 | 255,240.82                 |
|                                                   |                            | 2001210102                 |
| Contributions and Transfers:                      |                            |                            |
| From Highway Fund                                 | 81,872.55                  | 81,680.98                  |
| From Other Special Revenue Funds                  | 41,775.21                  | 27,736.56                  |
| From Public Service Enterprises                   | 47,188.48                  | 45,804.27                  |
| From Working Capital Funds                        | 32,378.72                  | 2,220.26                   |
| From Trust and Agency Funds                       | 36,363.40                  | 44,041.92                  |
| Total Revenues                                    | \$31,144,188.92            | \$30,399,955.59            |
| EXPENDITURES                                      |                            |                            |
| General Administration                            | \$ 1,756,794.77            | \$ 1,316,926.39            |
| Protection of Persons and Property                | 1,055,072.88               | 1,024,795.68               |
| Development and Conservation of Natural Resources | 1,174,551.41               | 1,149,136.98               |
| Health, Welfare and Charities                     | 12,419,926.03              | 11,186,567.73              |
| Institutions                                      | 4,956,329.75               | 4,512,057.71               |
| Education and Libraries                           | 7,756,757.28               | 7,200,527.40               |
| Interest on Bonded Debt                           | 1,350.00                   | 1,800.00                   |
| Miscellaneous                                     | 132,001.47                 | 70,710.37                  |
| Contributions and Transfers:                      |                            |                            |
| To Highway Fund                                   | 58,466.24                  | 73,688.08                  |
| To Other Special Revenue Funds                    | 3,709.07                   | 6,847.32                   |
| To Public Service Enterprises                     | 8,000.00                   | 7,784.92                   |
| To Trust and Agency Funds                         | 1,051,275.52               | 1,039,291.46               |
| Total Operating Expenditures                      | \$30,374,234.42            | \$27,590,134.04            |
| Debt Retirement                                   | 45,000.00                  | 45,000.00                  |
| Total Expenditures                                | \$30,419,234.42            | \$27,635,134.04            |
| Excess of Revenues over Expenditures              | \$ 724,954.50              | \$ 2,764,821.55            |