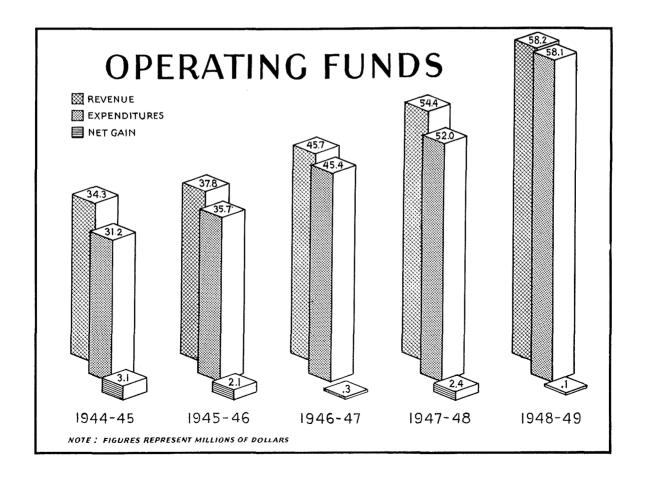

# **OPERATING FUNDS**

## OPERATING FUNDS CONSOLIDATED COMPARATIVE STATEMENT OF REVENUES AND EXPENDITURES YEARS ENDED JUNE 30

General Fund, Highway Fund, Other Special Revenue Funds and Proceeds of General Bond Issues

| REVENUES                                                        |                 |                                       | 40.             | ••      |
|-----------------------------------------------------------------|-----------------|---------------------------------------|-----------------|---------|
|                                                                 | 1949            | Percent                               | Amount          | Percent |
|                                                                 | Amount          | Percent                               |                 |         |
| State Tax on Cities and Towns                                   | \$ 4,823,713.90 | 8.29                                  | \$ 4,822,516.99 | 8.86    |
| tate Tax on Wild Lands                                          | 341,168.56      | .59                                   | 334,979.49      | .62     |
| nheritance and Estate Taxes                                     | 1,248,757.25    | 2.15                                  | 1,352,925.96    | 2.49    |
| Sasoline Tax (Net)                                              | 12,033,176.31   | 20.69                                 | 11,416,276.93   | 20.99   |
| Motor Carrier—Fuel Tax                                          | 43,965.98       | .07                                   | 19,208.82       | .03     |
| Digarette and Tobacco Taxes                                     | 5,170,388.08    | 8.89                                  | 5,433,354.08    | 9.99    |
| axes on Public Utilities                                        | 2,770,543.49    | 4.76                                  | 2,332,249.92    | 4.29    |
| axes on Insurance Companies                                     | 1,427,708.64    | 2.45                                  | 1,280,603.73    | 2.35    |
| Motor Vehicle Registration and Drivers' Licenses                | 5,887,541.22    | 10.12                                 | 5,666,277.87    | 10.41   |
| Hunting and Fishing Licenses                                    | 1,133,658.86    | 1.95                                  | 701,035.86      | 1.29    |
| Commission on Pari Mutuels                                      | 252,603.02      | .43                                   | 218,236.79      | .40     |
| Other Taxes                                                     | 1,646,505.79    | 2.83                                  | 1,253,986,79    | 2.31    |
| From Federal Government                                         | 10,240,325.22   | 17.63                                 | 8,196,343.31    | 15.07   |
| From Cities, Towns, and Counties                                | 1,772,890.04    | 3.05                                  | 1.942.421.15    | 3.57    |
| Service Charges for Current Services                            | 1,799,121,52    | 3.09                                  | 1,637,603.16    | 3.01    |
| iguor and Beer (Net)                                            | 6,930,526.21    | 11.92                                 | 7,282,347.67    | 13.39   |
| Other Revenues                                                  | 634,301.44      | 1.09                                  | 504,588.60      | .93     |
|                                                                 |                 |                                       |                 |         |
| Total Revenues                                                  | \$58,156,895.53 | 100.00                                | \$54,394,957.12 | 100.00  |
| EXPENDITURES                                                    |                 |                                       |                 |         |
| Seneral Administration                                          | \$ 2,627,392.17 | 4.53                                  | \$ 2.010.988.91 | 3.87    |
| Protection of Persons and Property                              | 1,908,989,46    | 3.29                                  | 2.043.740.61    | 3.93    |
| Development and Conservation of Natural Resources               | 3,572,256.13    | 6.15                                  | 3,361,091.83    | 6.46    |
| Health, Welfare and Charities                                   | 12,967,966.49   | 22.32                                 | 11,720,999.08   | 22.54   |
| nstitutions                                                     | 4,957,454.75    | 8.54                                  | 4,512,057.71    | 8.68    |
| Education and Libraries                                         | 8,196,171,72    | 14.12                                 | 7,602,428.06    | 14.62   |
| Highways and Bridges                                            | 19,531,007.20   | 33,64                                 | 16,363,341.63   | 31.47   |
| Jnemployment Compensation Administration                        | 914,634.09      | 1.58                                  | 933.822.86      | 1.80    |
| Interest on Bonded Debt                                         | 333,333,50      | .57                                   | 388.505.50      | .75     |
| Miscellaneous                                                   | 1,380,316.31    | 2.38                                  | 1,282,405.08    | 2.46    |
|                                                                 |                 | · · · · · · · · · · · · · · · · · · · | 7,202,103.00    | 2.10    |
| Total Operating Expenditures                                    | 56,389,521.82   | 97.12                                 | 50,219,381.27   | 96.58   |
| Debt Retirement                                                 | 1,674,000.00    | 2.88                                  | 1,774,000.00    | 3.42    |
| Total Expenditures                                              | 58,063,521.82   | 100.00                                | 51,993,381.27   | 100.00  |
| Excess of Revenues over Expenditures                            | 93,373.71       |                                       | 2,401,575.85    |         |
|                                                                 |                 |                                       |                 |         |
| Excess Applied as Follows:                                      | 704 054 50      |                                       | 0.7/ / 001 55   |         |
| General Fund Surplus                                            | 724,954.50      |                                       | 2,764,821.55    |         |
| Highway Fund Surplus                                            | (904,210.56)    |                                       | 256,165.28      |         |
| Other Special Revenue Funds—Reserve for Authorized Expenditures | 314,847.39      |                                       | (420,309.36)    |         |
| Bond Fund—Reserve for Authorized Expenditures                   | (42,217.62)     |                                       | (199,101.62)    | )       |
| <del></del> -                                                   | \$ 93,373.71    |                                       | \$ 2,401,575.85 | -       |
|                                                                 | Ψ /5 5/5//      |                                       | Ψ 21-1011010100 |         |

This schedule combines revenues and expenditures of the General Fund, Highway Fund, Other Special Revenue Funds and Proceeds of General Bond Issues with interfund revenues and expenditures eliminated. It does not include revenues and expenditures of the Unemployment Compensation Fund, Public Service Enterprises, Working Capital Funds, or Trust and Agency Funds.