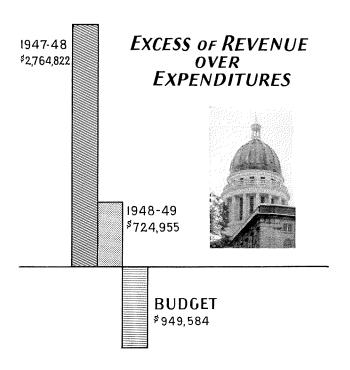

### Summary

Excess of revenues over expenditures for this fund dropped from \$2,764,821 (1947-48) to \$724,954 for the 1948-49 year.

# SUMMARY OF BUDGETARY OPERATIONS YEAR ENDED JUNE 30

| ***************************************               | 1949                             | 1948                             |
|-------------------------------------------------------|----------------------------------|----------------------------------|
| Estimated Revenue in Excess of Estimated Expenditures |                                  |                                  |
| Estimated Revenues (See Page 25)                      | \$27,700,458.00<br>28,650,042.00 | \$28,106,820.00<br>27,931,518.00 |
|                                                       | (949,584.00)                     | 175,302.00                       |
| Revenues in Excess of Estimated Revenues              |                                  |                                  |
| Actual Revenues (See Page 25)                         | 31,144,188.92                    | 30,399,955.59                    |
| Estimated Revenues (See Page 25)                      | 27,700,458.00                    | 28,106,820.00                    |
| Total Additions through Revenues                      | 3,443,730.92                     | 2,293,135.59                     |
|                                                       | 2,494,146.92                     | 2,468,437.59                     |
| Expenditures in Excess of Estimates                   |                                  |                                  |
| Expenditures (See Page 52)                            | 30,419,234.42                    | 27,635,134.04                    |
| Estimated Expenditures (See Page 52)                  | 28,650,042.00                    | 27,931,518.00                    |
|                                                       | 1,769,192.42                     | (296,383.96                      |
| Excess of Revenues over Expenditures                  |                                  |                                  |
| Transferred to Surplus                                | \$ 724,954.50                    | \$ 2,764,821.55                  |