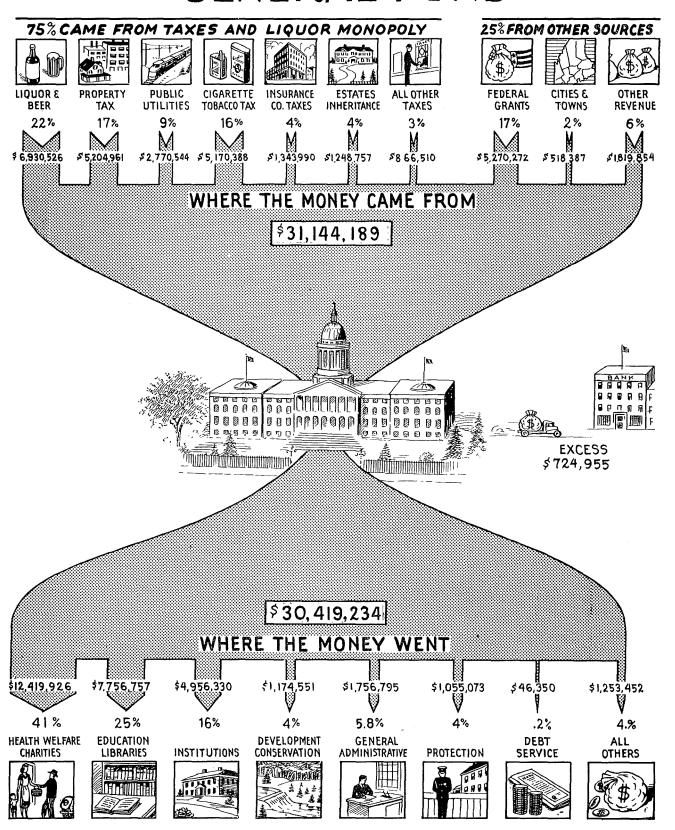

# WHERE THE MONEY CAME FROM

WHERE THE MONEY WENT

### Summary

Excess of revenues over expenditures for this fund dropped from \$2,764,821 (1947-48) to \$724,954 for the 1948-49 year.

### Revenues

The revenues of this fund rose to an all time high of \$31,144,188. Increases will be noted in Taxes on Public Utilities, Insurance Companies and Grants from Federal Government. Decreases will be noted in various sources of income. In particular, the revenues accruing to this fund from the State Liquor Commission activities continue the downward trend. This one source of income has declined \$837,448 since the 1946-47 fiscal year.

### Expenditures

The expenditures in the General Fund increased from \$27,635,134 (in 1947-48) to \$30,419,234 (in 1948-49), a sharp rise of \$2,784,100, or about 10%.

Some of the larger increases will be noted in General Administration, amounting to \$439,868. Most of this increase was due to the Legislative expense of \$376,917.64.

Other increases will be found in Health, Welfare and Charities. Institutional expenses increased \$444,272 over the previous year. Another large increase of \$556,230 will be found in Education and Libraries. \$515,824 of this increase will be found in increased educational subsidies to cities and towns.