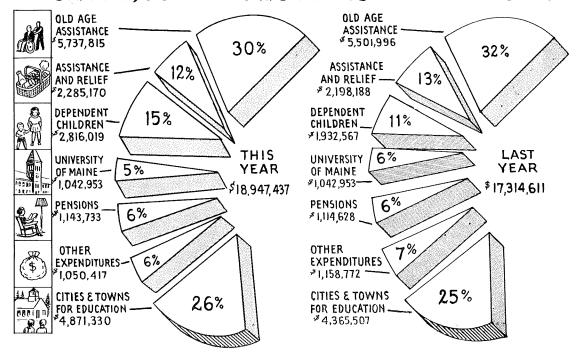

# GENERAL FUND GRANTS TO CITIES AND TOWNS

|                                           | YEARS ENDED JUNE 30 |                |                |                |                |  |
|-------------------------------------------|---------------------|----------------|----------------|----------------|----------------|--|
| -                                         | 1949                | 1948           | 1947           | 1946           | 1945           |  |
| For Education:                            |                     |                |                |                |                |  |
| Tuition                                   | \$ 233,458.14       | \$ 219,084.45  | \$ 191,742.77  | \$ 183,387.25  | \$ 150,803.17  |  |
| Teaching Positions                        | 3,235,650.08        | 2,757,239.08   | 2,041,815.19   | 2,020,534.67   | 1,024,273.32   |  |
| Conveyance in Lieu of Teaching Positions  | 193,047.12          | 178,078.05     | 151,641.79     | 140,566.93     | 116,364.60     |  |
| School Census                             | 509,987.46          | 504,991.20     | 500,997.00     | 638,880.81     | 697,098.60     |  |
| Temporary Residents Conveyance            | 2,791.51            | 1,698.10       | 872.20         | 1,579.50       | 1,152.25       |  |
| Equalization of Educational Opportunities | 479,965.00          | 491,799.00     | 469,878.00     | 297,877.00     | 353,534.00     |  |
| Equalization Special Projects             | 10,495.62           | 3,500.00       | 6,034.86       | 5,071.14       | 2,125.94       |  |
| Industrial Education                      | 123,731.95          | 124,423.18     | 122,563,08     | 113,835.63     | 111,074.75     |  |
| Physical Education                        | 31,642.87           | 35,300.00      | 41,548.67      | 39,755.19      | 28,615.32      |  |
| Vocational Education                      | 37,746.79           | 27,656.59      | 12,152.16      | 11,231.49      | 9,596.11       |  |
| Miscellaneous                             | 12,813.58           | 21,737.01      | 12,622.71      | 9,850.00       | 9,517.04       |  |
| Total Education                           | \$4,871,330.12      | \$4,365,506.66 | \$3,551,868.43 | \$3,462,569.61 | \$2,504,155.10 |  |
| For Other Purposes:                       |                     |                |                |                |                |  |
| Grade Crossing Warning Signals            | \$ 329.58           | \$ 72.76       | \$ 14.67       | \$ 110.66      | \$ 247.46      |  |
| Control of White Pine Blister Rust        | 2,979.90            | 1,229,18       | 469.84         | 1,990.27       | 3,950,89       |  |
| District Health Centers                   | 2,455.55            | 3,400.00       | 3,200,00       | 3,755.52       | 4,980.50       |  |
| Library Service                           | 10.627.41           | 10,102.69      | 9,702.85       | 9,434.39       | 8,978.30       |  |
| Aid to Towns for Forest Fires             | 46,085.61           | 97,779.33      | 26,794.76      | 8,345.35       | _              |  |
| Total Other                               | \$ 62,478.05        | \$ 112,583.96  | \$ 40,182.12   | \$ 23,636.19   | \$ 18,157.15   |  |
| Total                                     | \$4,933,808.17      | \$4,478,090.62 | \$3,592,050.55 | \$3,486,205.80 | \$2,522,312.25 |  |