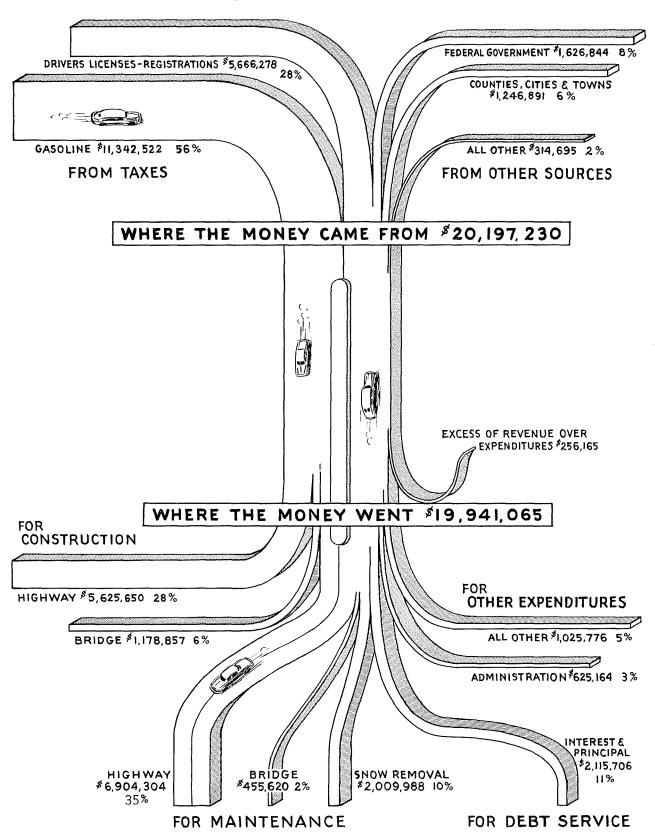

ues over the previous year. The increase amounted to more than \$4,986,000. Of this total increase \$3,970,842 was in the Gasoline tax and due to the extra 2c tax per gallon which went into effect June 1st, 1947. Another large increase was reported by the Motor Vehicle Division and amounted to more than \$641,000. Grants from cities and towns increased \$359,000 over the previous year.

### Expenditures

Expenditures for the Highway Fund increased over the previous year by approximately \$4,215,000. Expanded operation and the general rising costs of material and labor accounted for the increase. Increases are shown in construction, maintenance and in snow removal. The year's operations reflect an excess of current revenues over current expenditures by \$256,165.









### HIGHWAY FUND





### HIGHWAY FUND COMPARATIVE STATEMENT OF REVENUES AND EXPENDITURES YEARS ENDED JUNE 30

| ·<br>                                                                                                                                                                                                                           | 1948                                                                                                                    | 1947                                                                                                                  |
|---------------------------------------------------------------------------------------------------------------------------------------------------------------------------------------------------------------------------------|----------