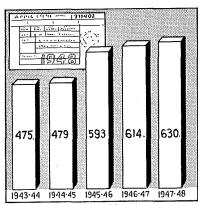

# GENERAL COMMENTS ON STATE'S OPERATING FUND

This composite schedule is made up of the General Fund, Highway Fund, Other Special Revenue Funds and Proceeds of General Bond Issue. The revenues accruing to this Fund exceed the prior year by more than \$8,660,000. One of the largest increases in revenue was in gasoline taxes, amounting to over \$3,900,000. Registration of Motor Vehicles showed an increase of over \$600,000 and the Cigarette and Tobacco Tax revenue also showed a large increase. This latter increase, amounting to \$3,127,000, was due to an increase in the cigarette tax from 2c to 4c per pack, and the tax of 20% on tobacco, as levied by the 1947 Legislature. Other increases were in taxes on Public Utilities and Insurance Companies.