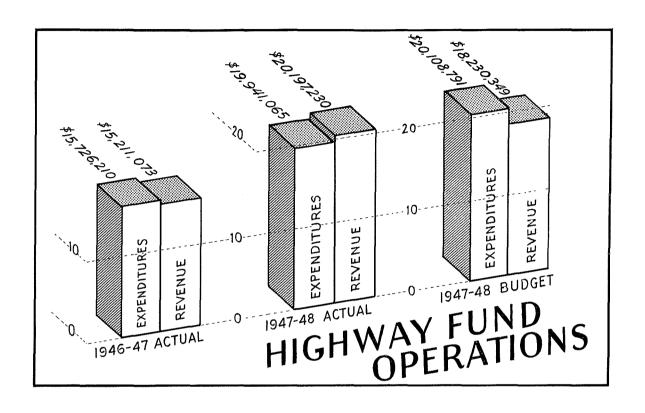

# GENERAL COMMENTS ON STATE'S OPERATING FUND

This composite schedule is made up of the General Fund, Highway Fund, Other Special Revenue Funds and Proceeds of General Bond Issue. The revenues accruing to this Fund exceed the prior year by more than \$8,660,000. One of the largest increases in revenue was in gasoline taxes, amounting to over \$3,900,000. Registration of Motor Vehicles showed an increase of over \$600,000 and the Cigarette and Tobacco Tax revenue also showed a large increase. This latter increase, amounting to \$3,127,000, was due to an increase in the cigarette tax from 2c to 4c per pack, and the tax of 20% on tobacco, as levied by the 1947 Legislature. Other increases were in taxes on Public Utilities and Insurance Companies.

Expenditures increased by more than \$5,570,000 to a total of \$51,993,381. Some of the larger increases were in Highway expenditures, Institutions and Education and Libraries. The excess of current revenues over current expenditures amounted to \$2,-401,575 as compared to \$318,541 in the previous year.