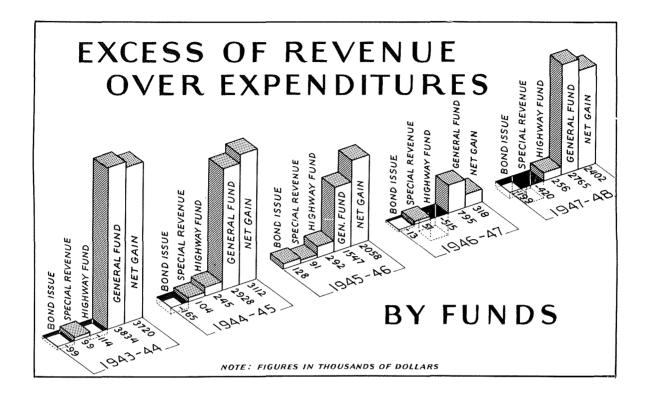

Expenditures increased by more than \$5,570,000 to a total of \$51,993,381. Some of the larger increases were in Highway expenditures, Institutions and Education and Libraries. The excess of current revenues over current expenditures amounted to \$2,-401,575 as compared to \$318,541 in the previous year.