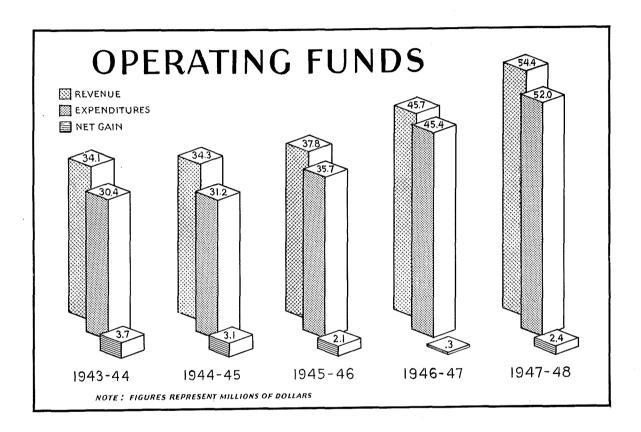

# GENERAL COMMENTS ON STATE'S OPERATING FUND

This composite schedule is made up of the General Fund, Highway Fund, Other Special Revenue Funds and Proceeds of General Bond Issue. The revenues accruing to this Fund exceed the prior year by more than \$8,660,000. One of the largest increases in revenue was in gasoline taxes, amounting to over \$3,900,000. Registration of Motor Vehicles showed an increase of over \$600,000 and the Cigarette and Tobacco Tax revenue also showed a large increase. This latter increase, amounting to \$3,127,000, was due to an increase in the cigarette tax from 2c to 4c per pack, and the tax of 20% on tobacco, as levied by the 1947 Legislature. Other increases were in taxes on Public Utilities and Insurance Companies.

Expenditures increased by more than \$5,570,000 to a total of \$51,993,381. Some of the larger increases were in Highway expenditures, Institutions and Education and Libraries. The excess of current revenues over current expenditures amounted to \$2,-401,575 as compared to \$318,541 in the previous year.

# **OPERATING FUNDS**