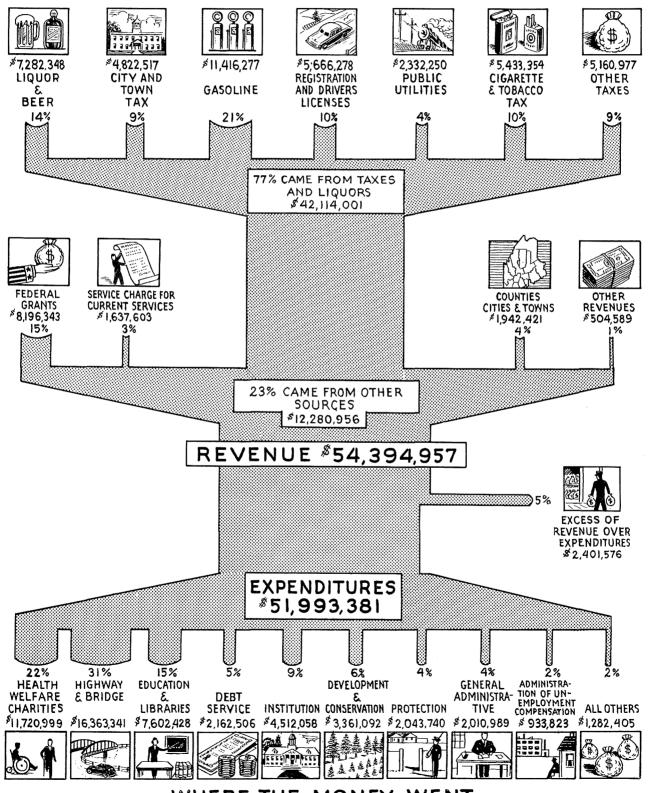

# GENERAL COMMENTS ON STATE'S OPERATING FUND

This composite schedule is made up of the General Fund, Highway Fund, Other Special Revenue Funds and Proceeds of General Bond Issue. The revenues accruing to this Fund exceed the prior year by more than \$8,660,000. One of the largest increases in revenue was in gasoline taxes, amounting to over \$3,900,000. Registration of Motor Vehicles showed an increase of over \$600,000 and the Cigarette and Tobacco Tax revenue also showed a large increase. This latter increase, amounting to \$3,127,000, was due to an increase in the cigarette tax from 2c to 4c per pack, and the tax of 20% on tobacco, as levied by the 1947 Legislature. Other increases were in taxes on Public Utilities and Insurance Companies.

Expenditures increased by more than \$5,570,000 to a total of \$51,993,381. Some of the larger increases were in Highway expenditures, Institutions and Education and Libraries. The excess of current revenues over current expenditures amounted to \$2,-401,575 as compared to \$318,541 in the previous year.

# WHERE THE MONEY CAME FROM