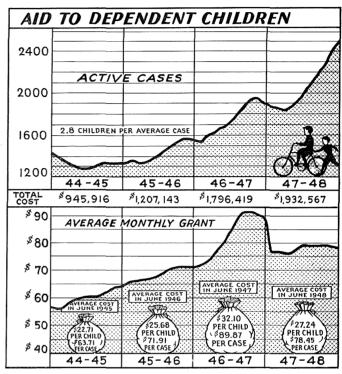

-----------------------------------|-----------------------------|----------------------|------------------------------|
|                             |                    |                                                | New Bonds<br>Issued         | Matured or<br>Called | Outstanding<br>June 30, 1948 |
| 1947-1951 Inclusive         | \$225,000.00       | \$180,000.00                                   | _ \$                        | 45,000.00            | \$135,000.00                 |
|                             | \$225,000.00       | \$180,000.00                                   | - \$                        | 45,000.00            | \$135,000.00                 |



### **PUBLIC ASSISTANCE STATISTICS**

STATISTICS PREPARED BY DEPARTMENT OF HEALTH AND WELFARE
AND VETERANS AFFAIRS









# HIGHWAY FUND

Revenues from the gasoline tax, registration of motor vehicles and certain other revenues are restricted by law to use for highway and bridge construction and maintenance. From these revenues the Legislature makes appropriations for various activities of the Highway Commission. Any revenues not appropriated by the Legislature are available for allocation by the Highway Commission for certain limited purposes. Some highway appropriations are supplemented by revenues earmarked for specific purposes.

### Contents

|                                                      | Page  |
|------------------------------------------------------|-------|
| Comments                                             | 58–60 |
| Comparative Statement of Revenues and Expen-         |       |