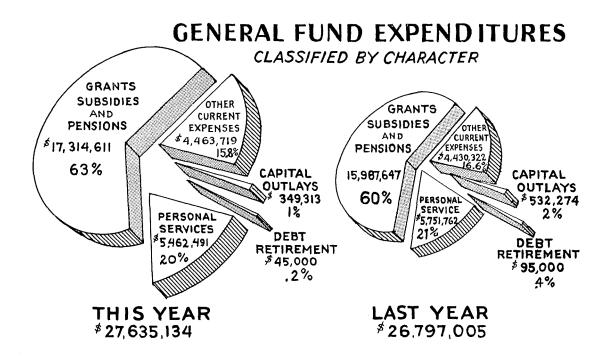

# GENERAL COMMENTS ON STATE'S OPERATING FUND

This composite schedule is made up of the General Fund, Highway Fund, Other Special Revenue Funds and Proceeds of General Bond Issue. The revenues accruing to this Fund exceed the prior year by more than \$8,660,000. One of the largest increases in revenue was in gasoline taxes, amounting to over \$3,900,000. Registration of Motor Vehicles showed an increase of over \$600,000 and the Cigarette and Tobacco Tax revenue also showed a large increase. This latter increase, amounting to \$3,127,000, was due to an increase in the cigarette tax from 2c to 4c per pack, and the tax of 20% on tobacco, as levied by the 1947 Legislature. Other increases were in taxes on Public Utilities and Insurance Companies.

Expenditures increased by more than \$5,570,000 to a total of \$51,993,381. Some of the larger increases were in Highway expenditures, Institutions and Education and Libraries. The excess of current revenues over current expenditures amounted to \$2,-401,575 as compared to \$318,541 in the previous year.