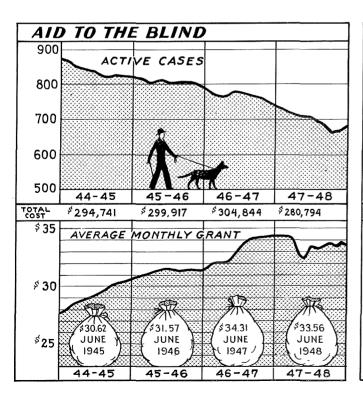

---------------------------------|-----------------------------|----------------------|------------------------------|
|                             |                    |                                                | New Bonds<br>Issued         | Matured or<br>Called | Outstanding<br>June 30, 1948 |
| 1947-1951 Inclusive         | \$225,000.00       | \$180,000.00                                   | _ \$                        | 45,000.00            | \$135,000.00                 |
|                             | \$225,000.00       | \$180,000.00                                   | - \$                        | 45,000.00            | \$135,000.00                 |



### **PUBLIC ASSISTANCE STATISTICS**

STATISTICS PREPARED BY DEPARTMENT OF HEALTH AND WELFARE
AND VETERANS AFFAIRS









# HIGHWAY FUND

Revenues from the gasoline tax, registration of motor vehicles and certain other revenues are restricted by law to use for highway and bridge construction and maintenance. From these revenues the Legislature makes appropriations for various activities of the Highway Commission. Any revenues not appropriated by the Legislature are available for allocation by the Highway Commission for certain limited purposes. Some highway appropriations are supplemented by revenues earmarked for specific purposes.

### Contents

|                                                      | Page  |
|------------------------------------------------------|-------|
| Comments                                             | 58–60 |
| Comparative Statement of Revenues and Expen-         |       |
|