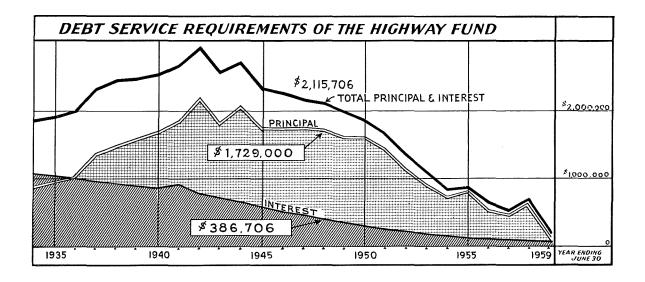

### Bonded Indebtedness

The State of Maine's bonded indebtedness on June 30, 1948, in the amount of \$11,925,500, was the lowest point reached in the last 25 years. All bonds that are callable have been called and retired or refunded as of June 30, 1948. During the year just closed \$1,804,000 in bonds was retired and no new bonds were issued.