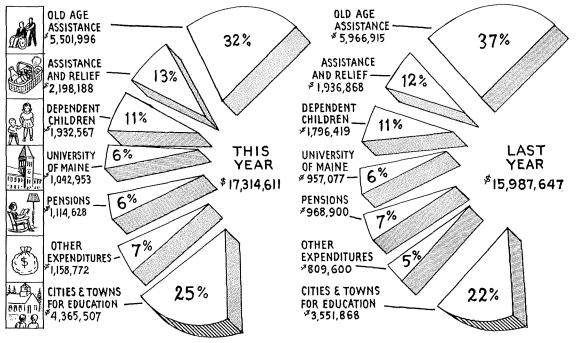

# GENERAL COMMENTS ON STATE'S OPERATING FUND

This composite schedule is made up of the General Fund, Highway Fund, Other Special Revenue Funds and Proceeds of General Bond Issue. The revenues accruing to this Fund exceed the prior year by more than \$8,660,000. One of the largest increases in revenue was in gasoline taxes, amounting to over \$3,900,000. Registration of Motor Vehicles showed an increase of over \$600,000 and the Cigarette and Tobacco Tax revenue also showed a large increase. This latter increase, amounting to \$3,127,000, was due to an increase in the cigarette tax from 2c to 4c per pack, and the tax of 20% on tobacco, as levied by the 1947 Legislature. Other increases were in taxes on Public Utilities and Insurance Companies.

Expenditures increased by more than \$5,570,000 to a total of \$51,993,381. Some of the larger increases were in Highway expenditures, Institutions and Education and Libraries. The excess of current revenues over current expenditures amounted to \$2,-401,575 as compared to \$318,541 in the previous year.