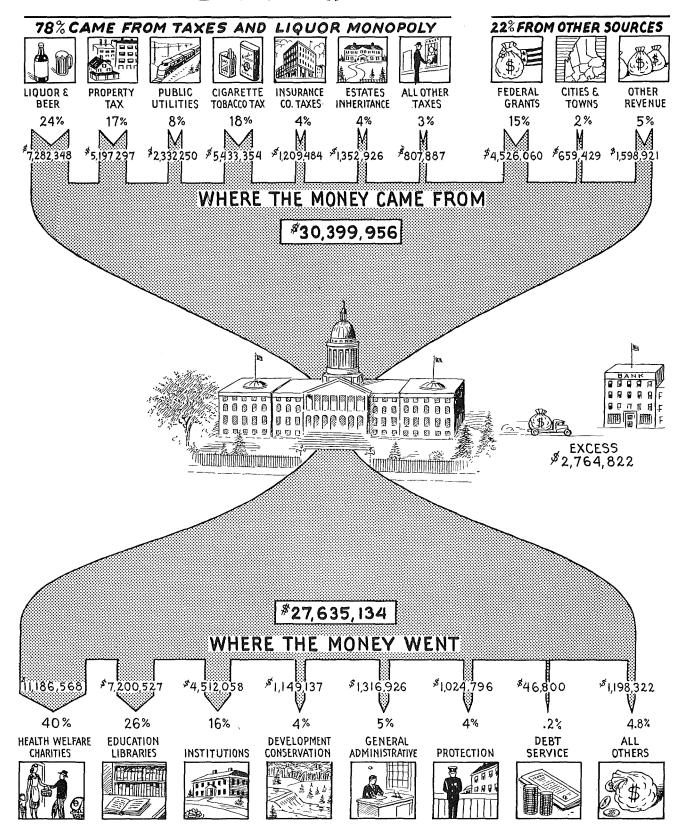

# GENERAL COMMENTS ON STATE'S OPERATING FUND

This composite schedule is made up of the General Fund, Highway Fund, Other Special Revenue Funds and Proceeds of General Bond Issue. The revenues accruing to this Fund exceed the prior year by more than \$8,660,000. One of the largest increases in revenue was in gasoline taxes, amounting to over \$3,900,000. Registration of Motor Vehicles showed an increase of over \$600,000 and the Cigarette and Tobacco Tax revenue also showed a large increase. This latter increase, amounting to \$3,127,000, was due to an increase in the cigarette tax from 2c to 4c per pack, and the tax of 20% on tobacco, as levied by the 1947 Legislature. Other increases were in taxes on Public Utilities and Insurance Companies.

Expenditures increased by more than \$5,570,000 to a total of \$51,993,381. Some of the larger increases were in Highway expenditures, Institutions and Education and Libraries. The excess of current revenues over current expenditures amounted to \$2,-401,575 as compared to \$318,541 in the previous year.

# WHERE THE MONEY CAME FROM