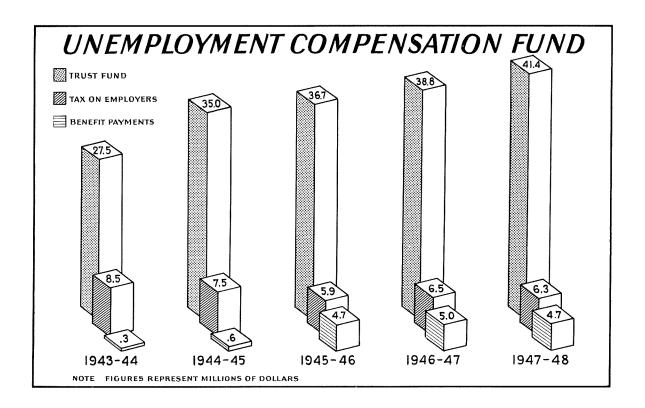

redited to this fund. These revenues are for the purpose of paying benefits to eligible unemployed. Such current revenues as are not required for current benefits accumulate in a trust fund on deposit with the Federal Government to pay future benefits. This operation is closely co-ordinated with the Federal Government and the cost of administration is paid from Federal funds included in Other Special Revenue Funds sections.

## Contents

|                                                      | Page |
|------------------------------------------------------|------|
| Comments                                             | 72   |
| Comparative Balance Sheet                            | 73   |
| Comparative Operating Statement and Surplus Analysis | 73   |



## UNEMPLOYMENT COMPENSATION FUND



The net tax on employers fell from \$6,457,000 in the previous year to \$6,340,753 in the 1947-48 year. Other increases brought total revenues to \$7,225,683. Against these revenues net benefit payments for unemployment were made amounting to \$4,672,085. This reflects an excess of revenues over expenditures of \$2,553,597. Surplus at the end of the year was \$41,354,859 and is on deposit with the Federal Government and is definitely restricted in its use for Unemployment Compensation.



## UNEMPLOYMENT COMPENSATION FUND COMPARATIVE BALANCE SHEET JUNE 30

|                                                                                                                           | 1948                                         | 1947                                         |  |
|-----------