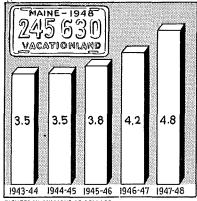

### MILEAGE OF PUBLIC HIGHWAYS December 31, 1947 3,077 State Highways ...... State Aid Highways ..... 7,288 Third Class Highways ..... 888 10,599 Town Ways ..... Miscellaneous 125 Total Mileage ...... 21,977 Number of Registered Motor Vehicles (1947 Registration Year) 248,595 **LEGISLATURE** Members of Senate ....... 33 Members of House 151 PER CAPITA State Revenue Per Capita (including liquor revenues, Federal Grants, etc.) \$64.20 5.66 61.37 State Bonded Debt per Capita ..... 14.08