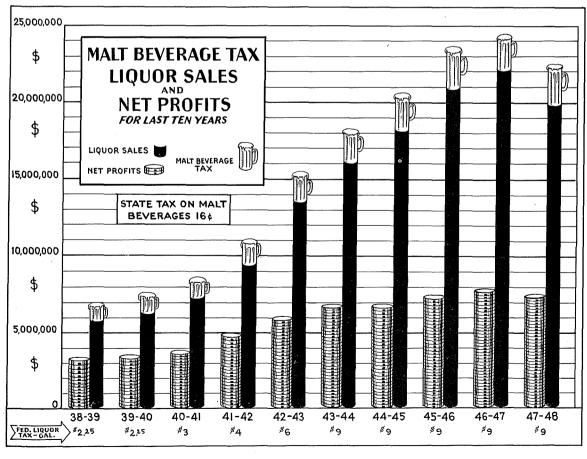

| 42,617.46                                            | 41,047.58                                            |
| Contributions to Employees Retirement                                                              | 39,692.00                                            | 26,841.48                                            |
| TOTAL EXPENSES                                                                                     | 1,133,377.47                                         | 1,111,852.18                                         |
| NET PROFIT TRANSFERRED TO GENERAL FUND                                                             | \$ 7,282,347.67                                      | \$ 7,767,974.76                                      |









## PUBLIC SERVICE ENTERPRISES AUGUSTA STATE AIRPORT COMPARATIVE STATEMENT OF REVENUES AND EXPENDITURES YEARS ENDED JUNE 30

|                                                                | 1948        | 1947        |
|----------------------------------------------------------------|-------------|-------------|
| REVENUES                                                       |             |             |
| Rental of Hangars                                              | \$ 1,104.79 | \$ 1,351.35 |
| Rental of Offices and Rooms                                    | 2,867.70    | 3,019.69    |
| Other Income                                                   | 47.47       | 85.36       |
| Transfers from Maine Aeronautics Commission (for Plowing Snow) | 1,500.00    | 3,309.14    |
| Total