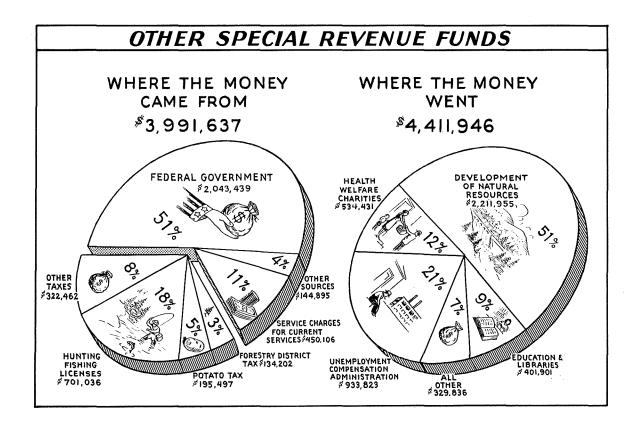

able to Departments      | 82    |
| Comparative Statement of Expenditures by Departments           | 83    |
| Comparative Statement of Unexpended Depart-<br>mental Balances | 84    |

75



## OTHER SPECIAL REVENUE FUNDS

#### Revenues

Revenues for the fiscal year 1947-48 increased over the previous year by \$929,602. The major portion of this increase was for hunting and fishing licenses in the amount of \$701,035. This revenue item appeared in General Fund in 1946-47.

### Expenditures

For the fiscal year 1947-48 expenditures increased over the previous year by approximately \$1,400,000. As in revenues, the major portion of the increase, amounting to \$1,187,619, is caused by the inclusion of the Department of Inland Fisheries and Game in this fund, rather than in the General Fund.





# OTHER SPECIAL REVENUE FUNDS COMPARATIVE STATEMENT OF REVENUES AND EXPENDITURES YEARS ENDED JUNE 30

|                                                                                                                                                                                                                                       | 1948                                                                                                  | 1947                                                                                           |
|---------------------------------------------------------------------------------------------------------------------------------------------------------------------------------------------------------------------------------------|--------------------------