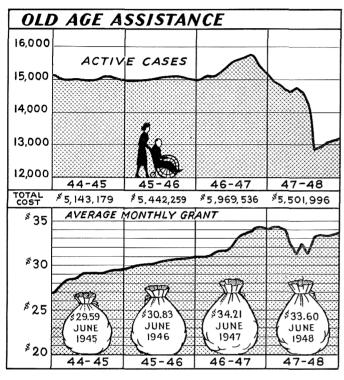

-------------------------------------|-----------------------------|----------------------|------------------------------|
|                             |                    |                                                | New Bonds<br>Issued         | Matured or<br>Called | Outstanding<br>June 30, 1948 |
| 1947-1951 Inclusive         | \$225,000.00       | \$180,000.00                                   | _ \$                        | 45,000.00            | \$135,000.00                 |
|                             | \$225,000.00       | \$180,000.00                                   | - \$                        | 45,000.00            | \$135,000.00                 |



### **PUBLIC ASSISTANCE STATISTICS**

STATISTICS PREPARED BY DEPARTMENT OF HEALTH AND WELFARE
AND VETERANS AFFAIRS









# HIGHWAY FUND

Revenues from the gasoline tax, registration of motor vehicles and certain other revenues are restricted by law to use for highway and bridge construction and maintenance. From these revenues the Legislature makes appropriations for various activities of the Highway Commission. Any revenues not appropriated by the Legislature are available for allocation by the Highway Commission for certain limited purposes. Some highway appropriations are supplemented by revenues earmarked for specific purposes.

### Contents

|                                                      | Page  |
|------------------------------------------------------|-------|
| Comments                                             | 58–60 |
| Comparative Statement of Revenues and Expen-         |