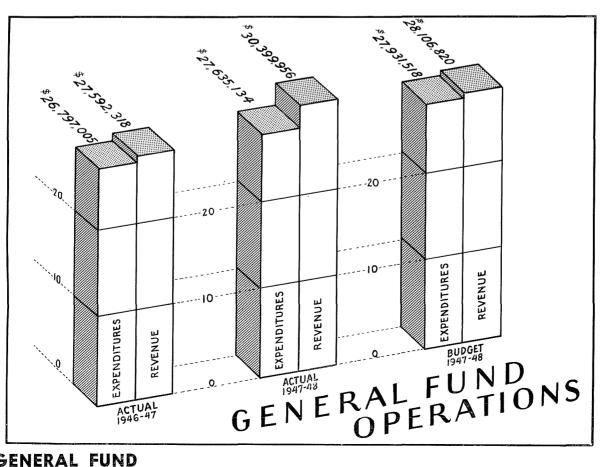

# GENERAL COMMENTS ON STATE'S OPERATING FUND

This composite schedule is made up of the General Fund, Highway Fund, Other Special Revenue Funds and Proceeds of General Bond Issue. The revenues accruing to this Fund exceed the prior year by more than \$8,660,000. One of the largest increases in revenue was in gasoline taxes, amounting to over \$3,900,000. Registration of Motor Vehicles showed an increase of over \$600,000 and the Cigarette and Tobacco Tax revenue also showed a large increase. This latter increase, amounting to \$3,127,000, was due to an increase in the cigarette tax from 2c to 4c per pack, and the tax of 20% on tobacco, as levied by the 1947 Legislature. Other increases were in taxes on Public Utilities and Insurance Companies.

Expenditures increased by more than \$5,570,000 to a total of \$51,993,381. Some of the larger increases were in Highway expenditures, Institutions and Education and Libraries. The excess of current revenues over current expenditures amounted to \$2,-401,575 as compared to \$318,541 in the previous year.