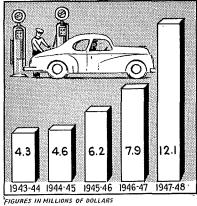

# GENERAL COMMENTS ON STATE'S OPERATING FUND

This composite schedule is made up of the General Fund, Highway Fund, Other Special Revenue Funds and Proceeds of General Bond Issue. The revenues accruing to this Fund exceed the prior year by more than \$8,660,000. One of the largest increases in revenue was in gasoline taxes, amounting to over \$3,900,000. Registration of Motor Vehicles showed an increase of over \$600,000 and the Cigarette and Tobacco Tax revenue also showed a large increase. This latter increase, amounting to \$3,127,000, was due to an increase in the cigarette tax from 2c to 4c per pack, and the tax of 20% on tobacco, as levied by the 1947 Legislature. Other increases were in taxes on Public Utilities and Insurance Companies.