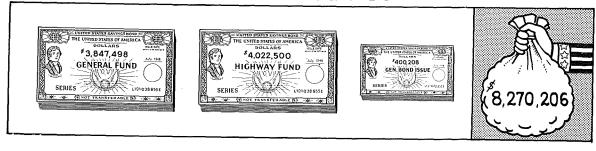

At the year's end \$8,270,206 was invested in United States Bonds.

# INVESTMENTS IN U.S. GOVERNMENT BONDS