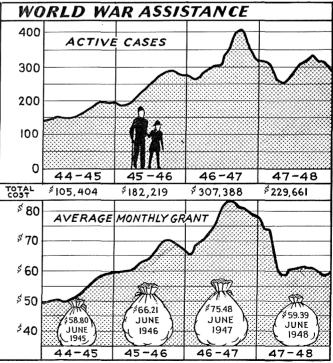

-------------------------------|-----------------------------|----------------------|------------------------------|
|                             |                    |                                                | New Bonds<br>Issued         | Matured or<br>Called | Outstanding<br>June 30, 1948 |
| 1947-1951 Inclusive         | \$225,000.00       | \$180,000.00                                   | _ \$                        | 45,000.00            | \$135,000.00                 |
|                             | \$225,000.00       | \$180,000.00                                   | - \$                        | 45,000.00            | \$135,000.00                 |



### **PUBLIC ASSISTANCE STATISTICS**

STATISTICS PREPARED BY DEPARTMENT OF HEALTH AND WELFARE
AND VETERANS AFFAIRS









# HIGHWAY FUND

Revenues from the gasoline tax, registration of motor vehicles and certain other revenues are restricted by law to use for highway and bridge construction and maintenance. From these revenues the Legislature makes appropriations for various activities of the Highway Commission. Any revenues not appropriated by the Legislature are available for allocation by the Highway Commission for certain limited purposes. Some highway appropriations are supplemented by revenues earmarked for specific purposes.

### Contents

|                                                      | Page  |
|------------------------------------------------------|-------|
| Comments                                             | 58–60 |
| Comparative Statement of Revenues and Expen-         |       |
| di