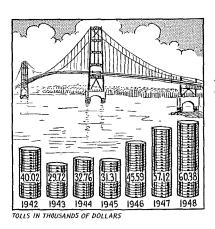

| 1,075.50    | 4,226    | 1,133.55        | 4,873    | 1,078,40            | 4,829    |
| February  | 962.90      | 3,903    | 1,366.10        | 5,686    | 773.55              | 3,607    |
| March     | 831.30      | 3,443    | 1,048.45        | 4,662    | 718.90              | 3,545    |
| April     | 664.55      | 3,048    | 794.75          | 3,896    | 770.95              | 3,551    |
| May       | 971.20      | 4,045    | 1,000.70        | 4,455    | 985. <del>4</del> 5 | 4.260    |
| June      | 1,014.10    | 4,416    | 1,053.40        | 4,613    | 933.40              | 4,215    |
|           | \$10,215.10 | 42,091   | \$12,308.20 (A) | 55,077   | \$ 11,925.70        | 53,458   |
|           |             |          |                 |          |                     |          |



#### DEER ISLE-SEDGWICK BRIDGE

|           | 1945-46     |          | 1946-47         |          | 1947-48      |          |
|-----------|-------------|----------|-----------------|----------|--------------|----------|
|           | Tolls       | Vehicles | Tolls           | Vehicles | Tolls        | Vehicles |
| July      | \$ 4,038.80 | 3,916    | \$ 6,855.50     | 6,935    | \$ 7,292.20  | 7,399    |
| August    | 5,024.60    | 4,970    | 8,005.95        | 7,967    | 8,968.55     | 9,176    |
| September | 4,735.00    | 4,823    | 5,621.30        | 5,902    | 6,285.30     | 6,726    |
| October   | 4,130.60    | 4,258    | 5,088.25        | 5,318    | 5,222.15     | 5,423    |
| November  | 3,594.40    | 3,666    | 4,751.35        | 4,748    | 4,710.45     | 4,958    |
| December  |