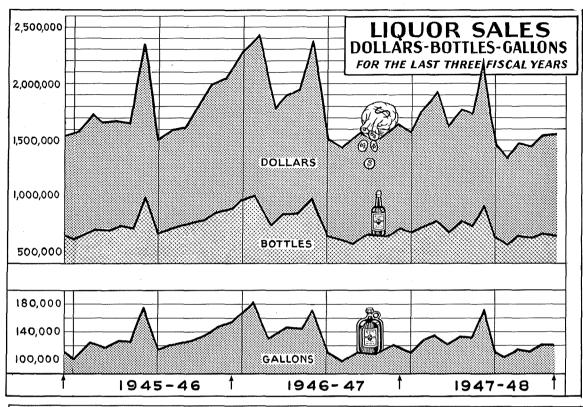

| 42,617.46                                            | 41,047.58                                            |
| Contributions to Employees Retirement                                                              | 39,692.00                                            | 26,841.48                                            |
| TOTAL EXPENSES                                                                                     | 1,133,377.47                                         | 1,111,852.18                                         |
| NET PROFIT TRANSFERRED TO GENERAL FUND                                                             | \$ 7,282,347.67                                      | \$ 7,767,974.76                                      |









## PUBLIC SERVICE ENTERPRISES AUGUSTA STATE AIRPORT COMPARATIVE STATEMENT OF REVENUES AND EXPENDITURES YEARS ENDED JUNE 30

|                                                                | 1948        | 1947        |
|----------------------------------------------------------------|-------------|-------------|
| REVENUES                                                       |             |             |
| Rental of Hangars                                              | \$ 1,104.79 | \$ 1,351.35 |
| Rental of Offices and Rooms                                    | 2,867.70    | 3,019.69    |
| Other Income                                                   | 47.47       | 85.36       |
| Transfers from Maine Aeronautics Commission (for Plowing Snow) | 1,500.00    | 3,309.14    |
| Tot