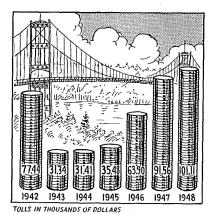

| 45,448.92<br>95,534.41                                            | 9,565.46<br>85,968.95                           | (4,121.96)<br>7,952.06       | 4,332.56<br>3,619.50              | 2,895.78<br>(34,032.60)                          | 17,201.35<br>(51,233.95                          |  |
| Surplus at End of Year                                                                                  | \$140,983.33                                                      | \$95,534.41                                     | \$ 3,830.10                  | \$ 7,952.06                       | \$(31,136.82)                                    | \$(34,032.60                                     |  |



# PUBLIC SERVICE ENTERPRISES TOLL BRIDGES REVENUE STATISTICS YEARS ENDED JUNE 30 WALDO-HANCOCK BRIDGE



|           | 1945-46     |          | 1946-47         |          | 1947-48      |          |
|-----------|-------------|----------|-----------------|----------|--------------|----------|
|           | Tolls       | Vehicles | Tolls           | Vehicles | Tolls        | Vehicles |
| July      | \$ 5,618.00 | 18,527   | \$14,806.15     | 44,898   | \$ 16,619,60 | 50.876   |
| August    | 7,935.55    | 25,022   | 17,239.15       | 52,490   | 20,725,55    | 62,345   |
| September | 7,873.15    | 24,905   | 10,536.25       | 32,847   | 11,860,35    | 36,918   |
| October   | 5,761.00    | 19,171   | 7,496.10        | 23,888   | 7,971,85     | 25,104   |
| November  | 5,010.00    | 16,899   | 6,665.15        | 21,218   | 6,936,70     | 22,348   |
| December  | 2,872.85    | 10,431   | 3,642.7