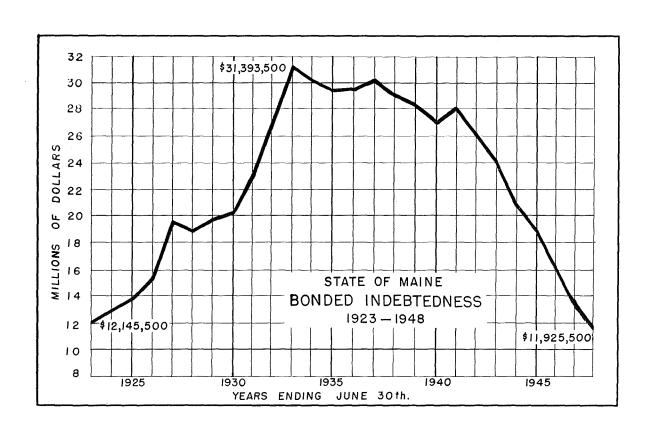

### Bonded Indebtedness

The State of Maine's bonded indebtedness on June 30, 1948, in the amount of \$11,925,500, was the lowest point reached in the last 25 years. All bonds that are callable have been called and retired or refunded as of June 30, 1948. During the year just closed \$1,804,000 in bonds was retired and no new bonds were issued.