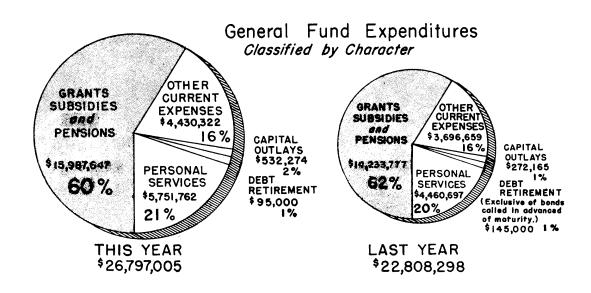

The major increases in expenditures occurred in Health and Welfare, Institutions, Education and Highway and Bridges. These increased costs reflect increased activities and the general rise in the costs of operations.