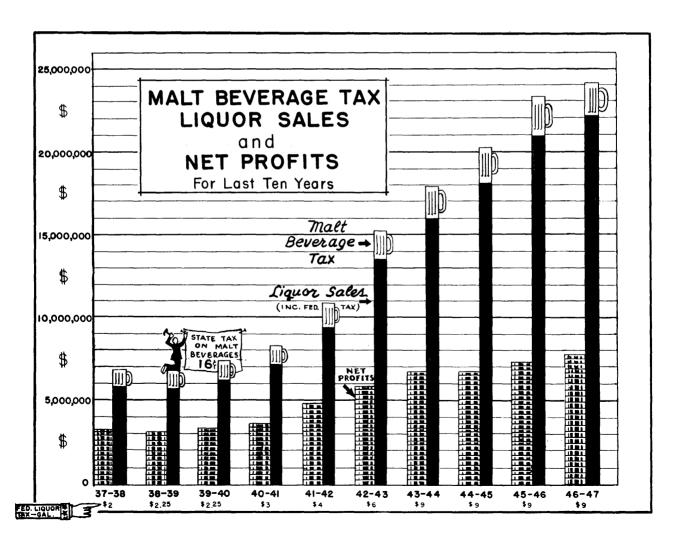

Profits from the State Liquor Monopoly continued to rise; these profits, plus taxes on malt beverages, increased approximately \$590,000 over the previous year. Other large increases in revenue were shown in Gasoline Taxes, Motor Vehicle Receipts, Cigarette Taxes, Grants from the Federal Government and other miscellaneous items.