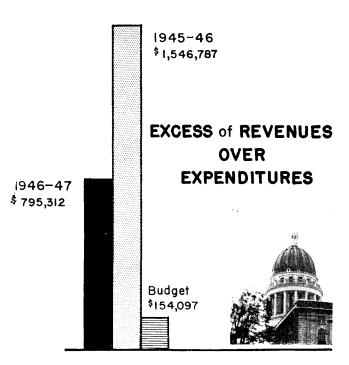

# GENERAL COMMENTS ON STATE'S OPERATING FUND

Revenues during the year amounted to \$45,731,816.48, a gain of nearly \$8,000,000 over the previous year. However, expenditures increased from \$35,700,261 to over \$45,000,000 in 1946-47. The resulting gain of \$318,541 was approximately \$1,739,000 smaller than the previous year.

#### Excess of Revenues Over Expenditures

\$318,541