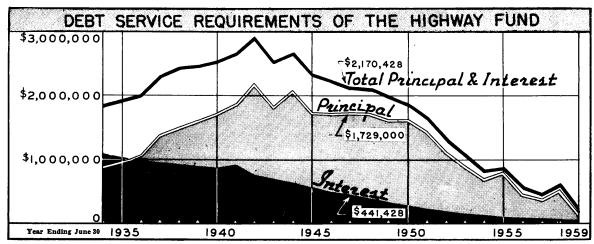

#### State Indebtedness

The bonded debt continued to decrease through the orderly retirement of bonds, and in addition, during the year there were called \$700,000 (plus \$14,000 premium) Maine War Bonds. These were charged to the General Fund Surplus. This leaves \$180,000 Agricultural Bonds as the only outstanding bonds against the General Fund. An issue of \$1,000,000 4% Kennebec Bridge Bonds was called and \$900,000 reissued at  $1\frac{1}{2}$ %, at an obvious interest savings.

The bonded indebtedness was reduced for all funds from \$16,413,500 to \$13,729,500, or a reduction of \$2,684,000.

Further details relative to the year's operations will be found by separate funds. At the year end there was State Cash in the amount of \$6,873,000 invested in short term U. S. Government Bonds.