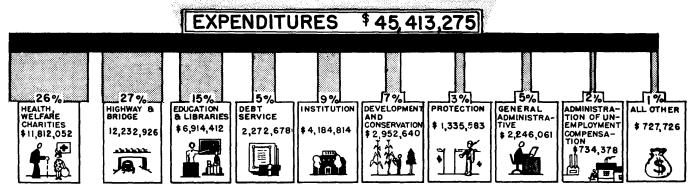

# GENERAL COMMENTS ON STATE'S OPERATING FUND

Revenues during the year amounted to \$45,731,816.48, a gain of nearly \$8,000,000 over the previous year. However, expenditures increased from \$35,700,261 to over \$45,000,000 in 1946-47. The resulting gain of \$318,541 was approximately \$1,739,000 smaller than the previous year.

The major increases in expenditures occurred in Health and Welfare, Institutions, Education and Highway and Bridges. These increased costs reflect increased activities and the general rise in the costs of operations.

#### WHERE THE MONEY WENT