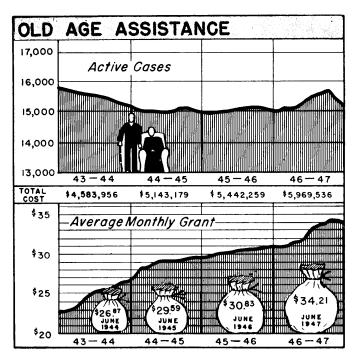

--------------------------|------------------------|------------------------------------------------|----------------------------------|-------------------------------------|-----------------------------------------------|
| 1942-1961 Inclusive<br>1947-1951 Inclusive | \$1,000,000<br>225.000 | \$750,000<br>225.000                           |                                  | \$750,000<br>45.000                 | — (A)<br>\$180,000                            |
| 1747-1731 IIICIUSIVE                       | \$1,225,000            | \$975,000                                      |                                  | \$795,000                           | \$180,000                                     |



## PUBLIC ASSISTANCE STATISTICS

Statistics prepared by Department of Health and Welfare









# HIGHWAY FUND

Revenues from the gasoline tax, registration of motor vehicles and certain other revenues are restricted by law to use for highway and bridge construction and maintenance. From these revenues the Legislature makes appropriations for various activities of the Highway Commission. Any revenues not appropriated by the Legislature are available for allocation by the Highway Commission for certain limited purposes. Some highway appropriations are supplemented by revenues earmarked for specific purposes.

## Contents

|                                                                                    | Page  |
|------------------------------------------------------------------------------------|-------|
| Comments