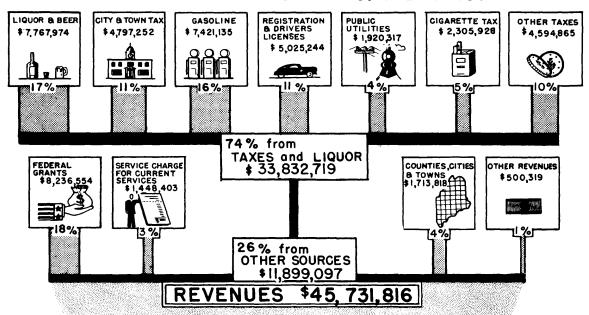

# GENERAL COMMENTS ON STATE'S OPERATING FUND

Revenues during the year amounted to \$45,731,816.48, a gain of nearly \$8,000,000 over the previous year. However, expenditures increased from \$35,700,261 to over \$45,000,000 in 1946-47. The resulting gain of \$318,541 was approximately \$1,739,000 smaller than the previous year.

Profits from the State Liquor Monopoly continued to rise; these profits, plus taxes on malt beverages, increased approximately \$590,000 over the previous year. Other large increases in revenue were shown in Gasoline Taxes, Motor Vehicle Receipts, Cigarette Taxes, Grants from the Federal Government and other miscellaneous items.

#### WHERE THE MONEY CAME FROM