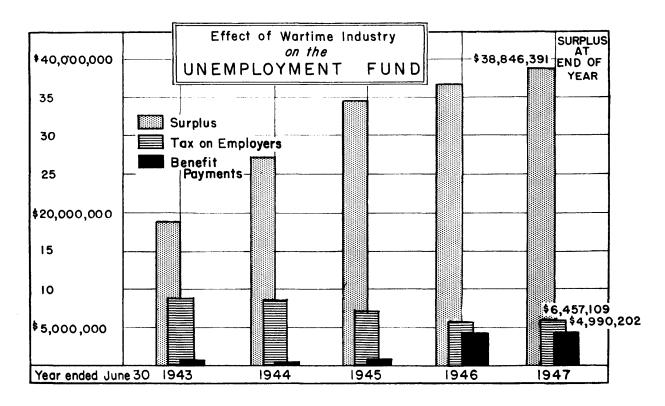

of administration is paid from Federal funds included in Other Special Revenue Funds sections.

#### Contents

|                                             | Page |
|---------------------------------------------|------|
| Comments                                    | 70   |
| Comparative Balance Sheet                   | 71   |
| Comparative Operating Statement and Surplus |      |
| Analysis                                    | 71   |



### UNEMPLOYMENT COMPENSATION FUND



In the Unemployment Compensation Fund there was a slight increase in revenues, and also a slight increase in expenditures, but, the actual excess of revenues over expenditures shows a gain of approximately \$2,208,000, thus increasing the amount of deposit with the Federal Government to approximately \$39,000,000.





#### UNEMPLOYMENT COMPENSATION FUND COMPARATIVE BALANCE SHEET JUNE 30

|                                                                                                                           | 1947                                         | 1946                                         |
|---------------------------------------------------------------------------------------------------------------------------|----------------------------------------------|----------------------------------------------|
| ASSETS                                                                                                                    |                                              |                                              |
| Cash Deposits with U. S. Treasury Accounts Receivable: