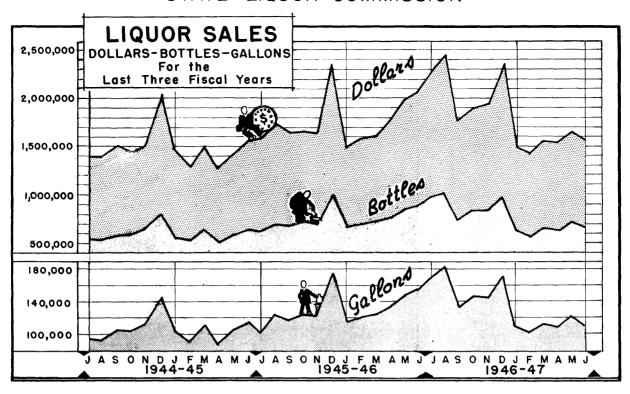

Profits from the State Liquor Monopoly continued to rise; these profits, plus taxes on malt beverages, increased approximately \$590,000 over the previous year. Other large increases in revenue were shown in Gasoline Taxes, Motor Vehicle Receipts, Cigarette Taxes, Grants from the Federal Government and other miscellaneous items.