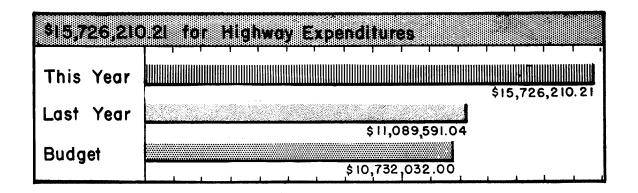

# GENERAL COMMENTS ON STATE'S OPERATING FUND

Revenues during the year amounted to \$45,731,816.48, a gain of nearly \$8,000,000 over the previous year. However, expenditures increased from \$35,700,261 to over \$45,000,000 in 1946-47. The resulting gain of \$318,541 was approximately \$1,739,000 smaller than the previous year.

The major increases in expenditures occurred in Health and Welfare, Institutions, Education and Highway and Bridges. These increased costs reflect increased activities and the general rise in the costs of operations.