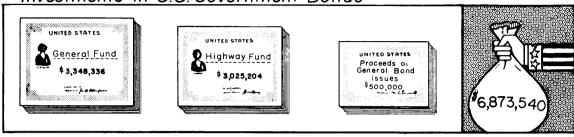

The bonded indebtedness was reduced for all funds from \$16,413,500 to \$13,729,500, or a reduction of \$2,684,000.

Further details relative to the year's operations will be found by separate funds. At the year end there was State Cash in the amount of \$6,873,000 invested in short term U. S. Government Bonds.

#### Investments in U.S. Government Bonds