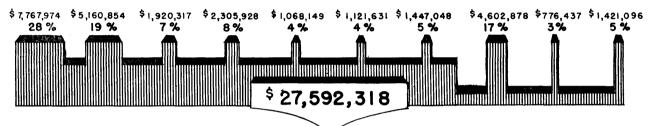

#### WHERE THE MONEY CAME FROM

# GENERAL COMMENTS ON STATE'S OPERATING FUND

Revenues during the year amounted to \$45,731,816.48, a gain of nearly \$8,000,000 over the previous year. However, expenditures increased from \$35,700,261 to over \$45,000,000 in 1946-47. The resulting gain of \$318,541 was approximately \$1,739,000 smaller than the previous year.

Profits from the State Liquor Monopoly continued to rise; these profits, plus taxes on malt beverages, increased approximately \$590,000 over the previous year. Other large increases in revenue were shown in Gasoline Taxes, Motor Vehicle Receipts, Cigarette Taxes, Grants from the Federal Government and other miscellaneous items.