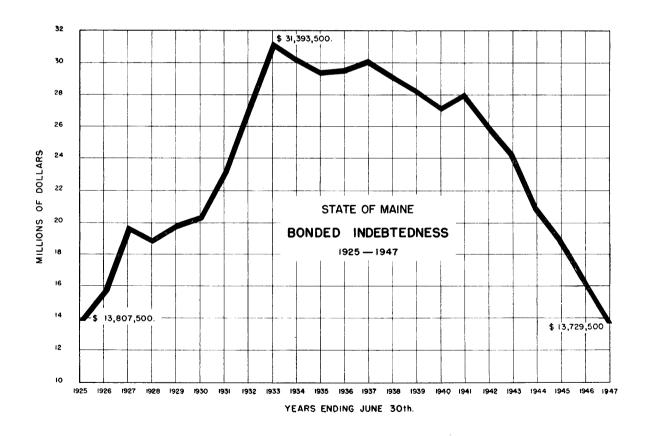

#### State Indebtedness

The bonded debt continued to decrease through the orderly retirement of bonds, and in addition, during the year there were called \$700,000 (plus \$14,000 premium) Maine War Bonds. These were charged to the General Fund Surplus. This leaves \$180,000 Agricultural Bonds as the only outstanding bonds against the General Fund. An issue of \$1,000,000 4% Kennebec Bridge Bonds was called and \$900,000 reissued at  $1\frac{1}{2}$ %, at an obvious interest savings.

The bonded indebtedness was reduced for all funds from \$16,413,500 to \$13,729,500, or a reduction of \$2,684,000.

Further details relative to the year's operations will be found by separate funds. At the year end there was State Cash in the amount of \$6,873,000 invested in short term U. S. Government Bonds.