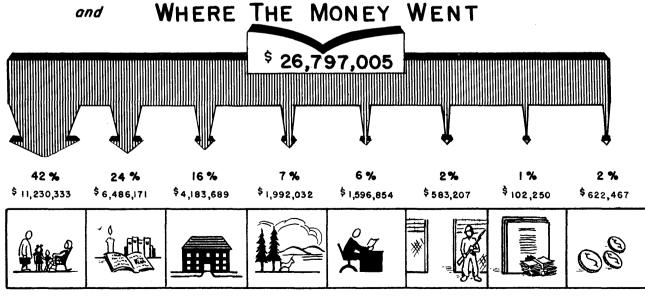

#### WHERE THE MONEY WENT

The major increases in expenditures occurred in Health and Welfare, Institutions, Education and Highway and Bridges. These increased costs reflect increased activities and the general rise in the costs of operations.