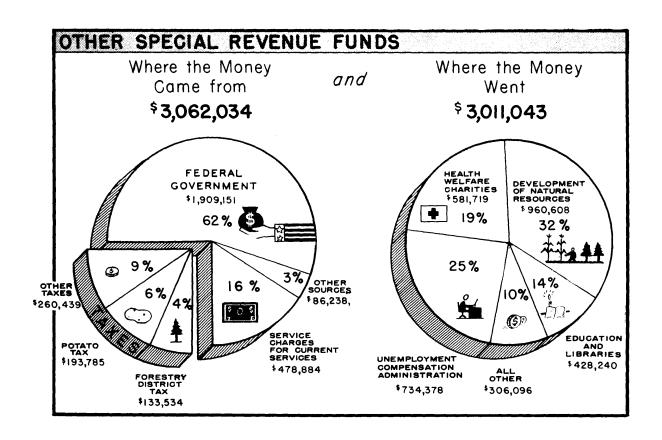

e previous year. Total revenues show an increase of approximately \$1,062,000 over the 1946 year; the largest increase was in Federal Grants amounting to approximately \$810,000. Potato Tax shows an increase of approximately \$42,000, and Service Charges for Current Services approximately \$150,000 increase.

Of the increase in Federal Grants a large part was for School Lunch Program and Unemployment Compensation Administration.

The expenditures increase along with revenues showing an increase of approximately \$1,102,000. As in revenue, a large part of this increase was in School Lunch Program and Unemployment Administration.

As of the first of July, 1947 the Inland Fisheries and Game Department was added to the Special Revenue Fund, as from now on it will be entirely self supporting.





#### OTHER SPECIAL REVENUE FUNDS COMPARATIVE STATEMENT OF REVENUES AND EXPENDITURES YEARS ENDED JUNE 30

|                                                                                                                                                                                                                         | 1947                                                                                           | 1946                                                                                           |
|-------------------------------------------------------------------------------------------------------------------------------------------------------------------------------------------------------------------------|----------------------------------------------------------