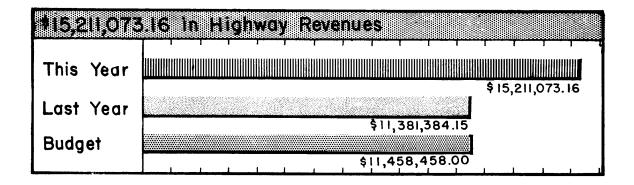

# GENERAL COMMENTS ON STATE'S OPERATING FUND

Revenues during the year amounted to \$45,731,816.48, a gain of nearly \$8,000,000 over the previous year. However, expenditures increased from \$35,700,261 to over \$45,000,000 in 1946-47. The resulting gain of \$318,541 was approximately \$1,739,000 smaller than the previous year.

Profits from the State Liquor Monopoly continued to rise; these profits, plus taxes on malt beverages, increased approximately \$590,000 over the previous year. Other large increases in revenue were shown in Gasoline Taxes, Motor Vehicle Receipts, Cigarette Taxes, Grants from the Federal Government and other miscellaneous items.