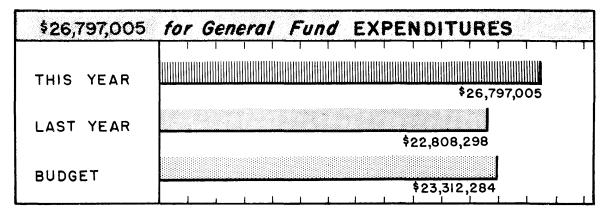

# GENERAL COMMENTS ON STATE'S OPERATING FUND

Revenues during the year amounted to \$45,731,816.48, a gain of nearly \$8,000,000 over the previous year. However, expenditures increased from \$35,700,261 to over \$45,000,000 in 1946-47. The resulting gain of \$318,541 was approximately \$1,739,000 smaller than the previous year.

The major increases in expenditures occurred in Health and Welfare, Institutions, Education and Highway and Bridges. These increased costs reflect increased activities and the general rise in the costs of operations.

#### WHERE THE MONEY WENT