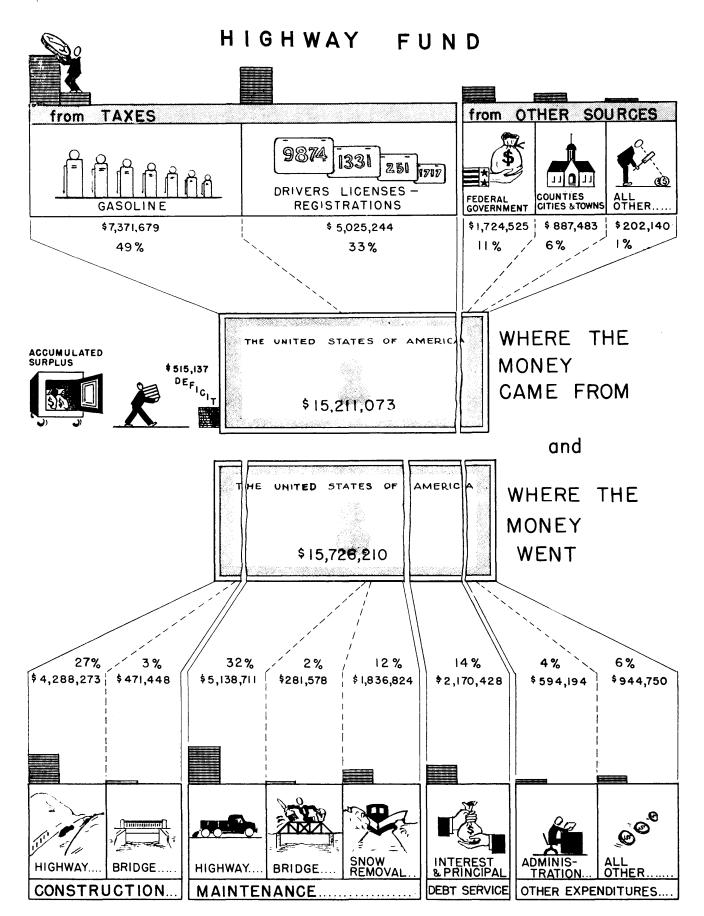

r the previous year, and approximately \$3,753,000 over the budget. The large increase was reflected mainly in the following revenues:

| Gasoline Tax                                     | \$1,595,573 |
|--------------------------------------------------|-------------|
| Motor Vehicle Registration and Drivers' Licenses | 489,918     |
| Federal Grants                                   | 1,492,325   |
| Cities, Towns and Counties                       |             |

## **Expenditures**

The expenditures for the fiscal year also show a large increase of approximately \$4,636,000 over the previous year. The greater part of this increase was in highway construction. This account alone shows an increase of \$3,401,000, remaining increases are shown in most of the other highway accounts.









### HIGHWAY FUND COMPARATIVE STATEMENT OF REVENUES AND EXPENDITURES YEARS ENDED JUNE 30

|                                                  | 1947            | 1946            |
|--------------------------------------------------|-----------------|-----------------|
| REVENUES                                         |                 |                 |
|                                                  | \$ 7,371,679.86 | \$ 5,776,106.99 |
| Gasoline Tax<br>Use Fuel Tax                     | 12,676.72       | 9,767.72        |
| Motor Vehicle Registration and Drivers' Licenses | 5,025,244.27    | 4,535,326.52    |
| Other Taxes                                      | 43,453.25       | 35,230.70       |
| From Federal Government                          | 1,724,525.38    | 232,200.75