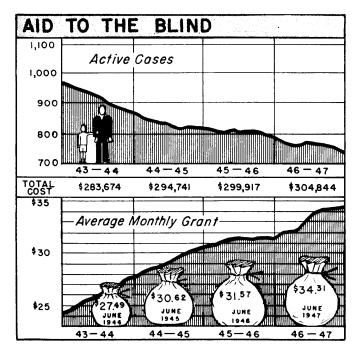

----------------------|------------------------|------------------------------------------------|----------------------------------|-------------------------------------|-----------------------------------------------|
| 1942-1961 Inclusive<br>1947-1951 Inclusive | \$1,000,000<br>225.000 | \$750,000<br>225.000                           |                                  | \$750,000<br>45.000                 | — (A)<br>\$180,000                            |
| 1747-1731 IIICIUSIVE                       | \$1,225,000            | \$975,000                                      |                                  | \$795,000                           | \$180,000                                     |



## PUBLIC ASSISTANCE STATISTICS

Statistics prepared by Department of Health and Welfare









# HIGHWAY FUND

Revenues from the gasoline tax, registration of motor vehicles and certain other revenues are restricted by law to use for highway and bridge construction and maintenance. From these revenues the Legislature makes appropriations for various activities of the Highway Commission. Any revenues not appropriated by the Legislature are available for allocation by the Highway Commission for certain limited purposes. Some highway appropriations are supplemented by revenues earmarked for specific purposes.

## Contents

|                                                                                    | Page  |
|------------------------------------------------------------------------------------|-------|
| Comments