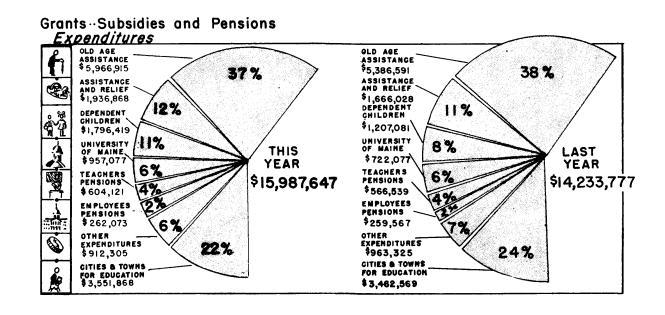

The major increases in expenditures occurred in Health and Welfare, Institutions, Education and Highway and Bridges. These increased costs reflect increased activities and the general rise in the costs of operations.