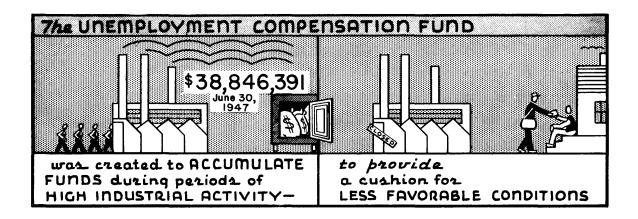

is fund. These revenues are for the purpose of paying benefits to eligible unemployed. Such current revenues as are not required for current benefits accumulate in a trust fund on deposit with the Federal Government to pay future benefits. This operation is closely co-ordinated with the Federal Government and the cost of administration is paid from Federal funds included in Other Special Revenue Funds sections.

#### Contents

|                                             | Page |
|---------------------------------------------|------|
| Comments                                    | 70   |
| Comparative Balance Sheet                   | 71   |
| Comparative Operating Statement and Surplus |      |
| Analysis                                    | 71   |



### UNEMPLOYMENT COMPENSATION FUND



In the Unemployment Compensation Fund there was a slight increase in revenues, and also a slight increase in expenditures, but, the actual excess of revenues over expenditures shows a gain of approximately \$2,208,000, thus increasing the amount of deposit with the Federal Government to approximately \$39,000,000.





#### UNEMPLOYMENT COMPENSATION FUND COMPARATIVE BALANCE SHEET JUNE 30

|                                                                                                                           | 1947                                         | 1946                                         |
|---------------------------------------------------------------------------------------------------------------------------|----------------------------------------------|--------------