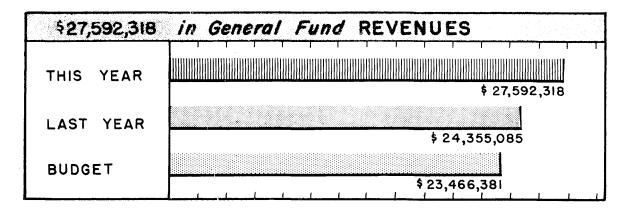

# GENERAL COMMENTS ON STATE'S OPERATING FUND

Revenues during the year amounted to \$45,731,816.48, a gain of nearly \$8,000,000 over the previous year. However, expenditures increased from \$35,700,261 to over \$45,000,000 in 1946-47. The resulting gain of \$318,541 was approximately \$1,739,000 smaller than the previous year.

#### WHERE THE MONEY CAME FROM

#### Excess of Revenues Over Expenditures

\$318,541