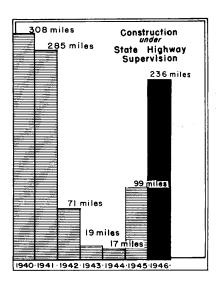

| 61    |
| Summary of Budgetary Operations                                                    | 61    |
| Comparative Statement of Revenues                                                  | 62    |
| Summary Statement of Appropriations and Expenditures                               | 62    |
| Comparative Statement of Appropriations and Other Amounts Available to Departments | 64    |
| Comparative Statement of Expenditures                                              | 65    |
| Comparative Statement of Unexpended Balances                                       | 66    |
| Bonded Debt and Interest Maturities                                                | 66    |
| Revenue Statistics                                                                 | 67    |



# HIGHWAY FUND



In the fiscal year 1946-47 a large increase is reflected in operations over the previous years. This is due to the fact that materials needed for construction and maintenance were more plentiful than they have been during the war years.

The operation of the Highway Department shows a loss for the 1946-47 year; this loss amounted to approximately \$515,000. The Highway Surplus shows a decrease of approximately \$1,861,000, reflecting the \$515,000 loss in operations and an increase in Reserve for Authorized Expenditures of \$1,177,853. An additional decrease of \$175,000 was brought about by an advance of \$175,000 for additional Working Capital for the Highway Garage. During the fiscal year there was retired \$1,729,000 of highway bonds. No new bonds were issued. The debt service requir