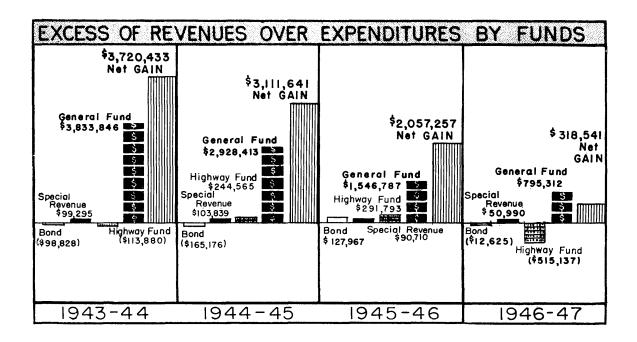

# GENERAL COMMENTS ON STATE'S OPERATING FUND

Revenues during the year amounted to \$45,731,816.48, a gain of nearly \$8,000,000 over the previous year. However, expenditures increased from \$35,700,261 to over \$45,000,000 in 1946-47. The resulting gain of \$318,541 was approximately \$1,739,000 smaller than the previous year.

Profits from the State Liquor Monopoly continued to rise; these profits, plus taxes on malt beverages, increased approximately \$590,000 over the previous year. Other large increases in revenue were shown in Gasoline Taxes, Motor Vehicle Receipts, Cigarette Taxes, Grants from the Federal Government and other miscellaneous items.

The major increases in expenditures occurred in Health and Welfare, Institutions, Education and Highway and Bridges. These increased costs reflect increased activities and the general rise in the costs of operations.