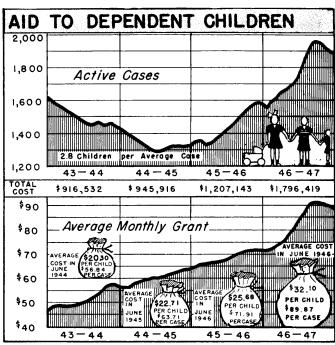

------------------------|------------------------|------------------------------------------------|----------------------------------|-------------------------------------|-----------------------------------------------|
| 1942-1961 Inclusive<br>1947-1951 Inclusive | \$1,000,000<br>225.000 | \$750,000<br>225.000                           |                                  | \$750,000<br>45.000                 | — (A)<br>\$180,000                            |
| 1747-1731 IIICIUSIVE                       | \$1,225,000            | \$975,000                                      |                                  | \$795,000                           | \$180,000                                     |



## PUBLIC ASSISTANCE STATISTICS

Statistics prepared by Department of Health and Welfare









# HIGHWAY FUND

Revenues from the gasoline tax, registration of motor vehicles and certain other revenues are restricted by law to use for highway and bridge construction and maintenance. From these revenues the Legislature makes appropriations for various activities of the Highway Commission. Any revenues not appropriated by the Legislature are available for allocation by the Highway Commission for certain limited purposes. Some highway appropriations are supplemented by revenues earmarked for specific purposes.

## Contents

|                                                                                    | Page  |
|------------------------------------------------------------------------------------|-------|
| Comments