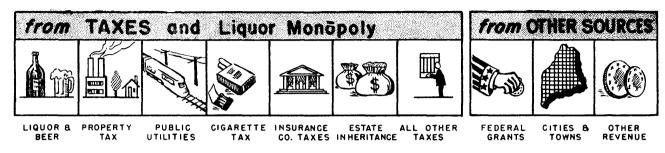

#### WHERE THE MONEY CAME FROM

Profits from the State Liquor Monopoly continued to rise; these profits, plus taxes on malt beverages, increased approximately \$590,000 over the previous year. Other large increases in revenue were shown in Gasoline Taxes, Motor Vehicle Receipts, Cigarette Taxes, Grants from the Federal Government and other miscellaneous items.