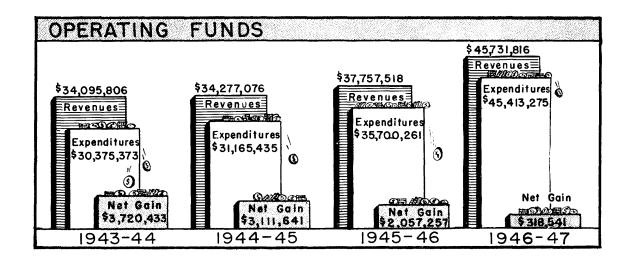

# GENERAL COMMENTS ON STATE'S OPERATING FUND

Revenues during the year amounted to \$45,731,816.48, a gain of nearly \$8,000,000 over the previous year. However, expenditures increased from \$35,700,261 to over \$45,000,000 in 1946-47. The resulting gain of \$318,541 was approximately \$1,739,000 smaller than the previous year.

Profits from the State Liquor Monopoly continued to rise; these profits, plus taxes on malt beverages, increased approximately \$590,000 over the previous year. Other large increases in revenue were shown in Gasoline Taxes, Motor Vehicle Receipts, Cigarette Taxes, Grants from the Federal Government and other miscellaneous items.

The major increases in expenditures occurred in Health and Welfare, Institutions, Education and Highway and Bridges. These increased costs reflect increased activities and the general rise in the costs of operations.