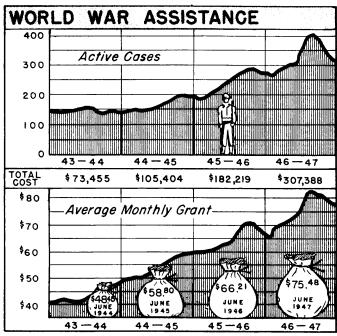

--------------------|------------------------|------------------------------------------------|----------------------------------|-------------------------------------|-----------------------------------------------|
| 1942-1961 Inclusive<br>1947-1951 Inclusive | \$1,000,000<br>225.000 | \$750,000<br>225.000                           |                                  | \$750,000<br>45.000                 | — (A)<br>\$180,000                            |
| 1747-1731 IIICIUSIVE                       | \$1,225,000            | \$975,000                                      |                                  | \$795,000                           | \$180,000                                     |



## PUBLIC ASSISTANCE STATISTICS

Statistics prepared by Department of Health and Welfare









# HIGHWAY FUND

Revenues from the gasoline tax, registration of motor vehicles and certain other revenues are restricted by law to use for highway and bridge construction and maintenance. From these revenues the Legislature makes appropriations for various activities of the Highway Commission. Any revenues not appropriated by the Legislature are available for allocation by the Highway Commission for certain limited purposes. Some highway appropriations are supplemented by revenues earmarked for specific purposes.

## Contents

|                                                                                    | Page  |
|------------------------------------------------------------------------------------|-------|
| Comments