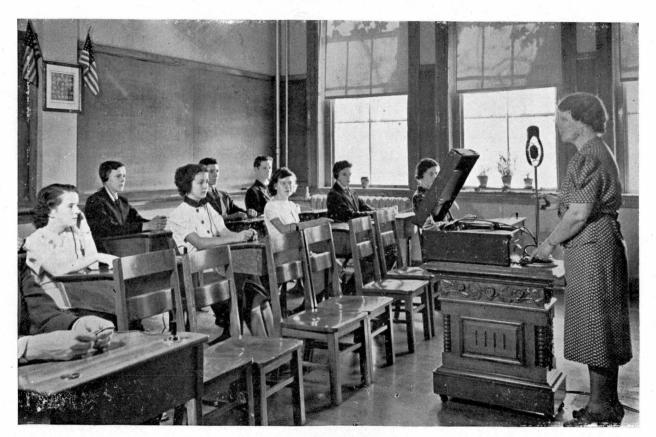

of phlebitis and was taken to the hospital for treatment until he was able to return home.

At the opening of school in the fall of 1939, our school physician, Dr. Morrison, examined all of the pupils, reporting on the physical condition of each and toxoid and vaccinations were given all entering pupils. There were no cases of illness until after the Christmas vacation. At that time, one pupil who had been exposed to measles during the vacation at home, developed the disease and thirty-three other cases followed. None were severe and were cared for at the school by the school physician. In May, 1940, one little girl was sent to the Maine General Hospital because of an ear condition which developed into mastoiditis, requiring an operation. She was able to return to her name carry in June.



AURAL CLASS

## REPAIRS AND EQUIPMENT

1938-39

Our five boilers were throughly cleaned and repaired during the summer. The interior, woodwork and walls, of the Industrial Building and the School Building was painted during the summer. The roofs of Brownson Hall were repaired. Floors were scraped and remished and ceilings whitened. New type was purchased for the printing office and new photographs made for use in the biennial report. We also purchased one large rug and a number of new window shades were hung in Brownson Hall. Painting and varnishing throughout the buildings was carried on during the summer by our own employees.

#### 1939 - 40

In the summer vacation of 1939, the exterior of the buildings was painted. Minor repairs made on the skylight of the Industrial Building, and new