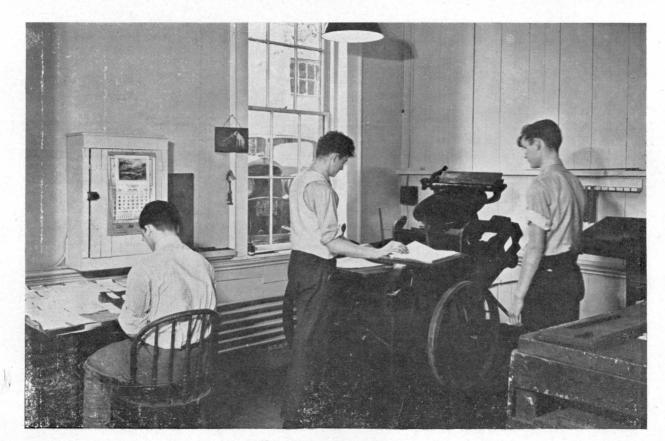

### INDUSTRIAL DEPARTMENT

| cinting Instructor       | Frank A. Nelson  |
|--------------------------|------------------|
| eacher of Cabinet Making | John A. Shaffer  |
| eacher of Sloyd          | Asaph P. Walker  |
| eacher of Weaving        | S. Helen Stinson |
| eacher of Dressmaking    | Belle W. Bowen   |