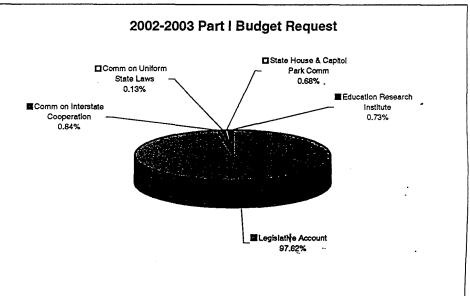

#### FY 2002-2003 SUMMARY OF PROPOSED BIENNIAL BUDGET REQUEST

|                                         | FISCAL YEAR 2000<br>Final Appropriation | FISCAL YEAR 2001<br>Adj. Appropriation | TOTAL FY 00/01<br>BIENNIUM | FISCAL YEAR 2002<br>Proposed Request | FISCAL YEAR 2003<br>Proposed Request | Proposed<br>Biennial Request |
|-----------------------------------------|-----------------------------------------|----------------------------------------|----------------------------|--------------------------------------|--------------------------------------|------------------------------|
| LEGISLATIVE ACCOUNTS SUMMARY:           |                                         |                                        |                            |                                      |                                      |                              |
| PERSONAL SERVICES                       | 10,847,786                              | 13,009,785                             | 23,857,571                 | 14,398,728                           | 15,765,965                           | 30,164,693                   |
| ALL OTHER                               | 6,229,053                               | 16,786,166                             | 23,015,219                 | 5,230,179                            | 6,187,396                            | 11,417,575                   |
| CAPITAL                                 | 55,000                                  | 75,000                                 | 130,000                    | 40,000                               | 102,500                              | 142,500                      |
| TOTAL SUMMARY                           | 17,131,839                              | 29,870,951                             | 47,002,790                 | 19,668,907                           | 22,055,861                           | 41,724,768                   |
| Adjustments for major one-time items:   |                                         |                                        |                            |                                      |                                      |                              |
| Migration                               | 1,424,000                               | 4,180,000                              | 5,604,000                  | 0                                    | 0                                    | C                            |
| State House Renovations                 |                                         | 7,000,000                              | 7,000,000                  |                                      | 0                                    | 0                            |
| Legislative Studies                     | 102,620                                 | 132,640                                | 235,260                    | 9,200                                | 0                                    | 9,200                        |
| Legislative Apportionment Comm.         | 0                                       |                                        | 0                          | 0                                    | 500,000                              | 500,000                      |
| Total - Legislature less one-time items | 15,605,219                              | 18,558,311                             | 34,163,530                 | 19,659,707                           | 21,555,861                           | 41,215,568                   |
| Legislative Account                     | 15,143,418                              | 18,087,637                             | 33,231,055                 | 19,175,317                           | 21,058,629                           | 40,233,946                   |
| Comm on Interstate Cooperation          | 156,401                                 | 160,724                                | 317,125                    | 168,760                              | 177,198                              | 345,958                      |
| Comm on Uniform State Laws              | 20,000                                  | 20,600                                 | 40,600                     | 26,280                               | 27,200                               | 53,480                       |
| State House & Capitol Park Comm         | 135,400                                 | 139,350                                | 274,750                    | . 139,350                            | 142,834                              | 282,184                      |
| Education Research Institute            | 150,000                                 | 150,000                                | 300,000                    | 150,000                              | 150,000                              | 300,000                      |