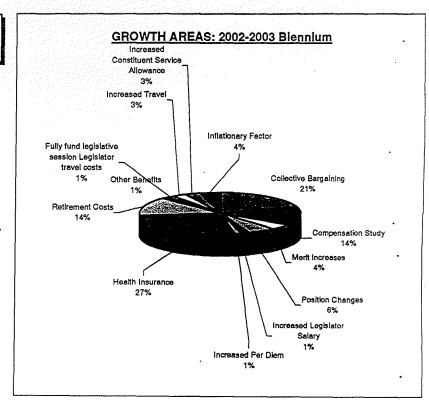

#### FY 2002-2003 SUMMARY OF PROPOSED BIENNIAL BUDGET REQUEST

|                                         | FISCAL YEAR 2000<br>Final Appropriation | FISCAL YEAR 2001<br>Adj. Appropriation | TOTAL FY 00/01<br>BIENNIUM | FISCAL YEAR 2002<br>Proposed Request | FISCAL YEAR 2003<br>Proposed Request | Proposed<br>Biennial Request |
|-----------------------------------------|-----------------------------------------|----------------------------------------|----------------------------|--------------------------------------|--------------------------------------|------------------------------|
| LEGISLATIVE ACCOUNTS SUMMARY:           |                                         |                                        |                            |                                      |                                      |                              |
| PERSONAL SERVICES                       | 10,847,786                              | 13,009,785                             | 23,857,571                 | 14,398,728                           | 15,765,965                           | 30,164,693                   |
| ALL OTHER                               | 6,229,053                               | 16,786,166                             | 23,015,219                 | 5,230,179                            | 6,187,396                            | 11,417,575                   |
| CAPITAL                                 | 55,000                                  | 75,000                                 | 130,000                    | 40,000                               | 102,500                              | 142,500                      |
| TOTAL SUMMARY                           | 17,131,839                              | 29,870,951                             | 47,002,790                 | 19,668,907                           | 22,055,861                           | 41,724,768                   |
| Adjustments for major one-time items:   |                                         |                                        |                            |                                      |                                      |                              |
| Migration                               | 1,424,000                               | 4,180,000                              | 5,604,000                  | 0                                    | 0                                    | C                            |
| State House Renovations                 |                                         | 7,000,000                              | 7,000,000                  |                                      | 0                                    | 0                            |
| Legislative Studies                     | 102,620                                 | 132,640                                | 235,260                    | 9,200                                | 0                                    | 9,200                        |
| Legislative Apportionment Comm.         | 0                                       |                                        | 0                          | 0                                    | 500,000                              | 500,000                      |
| Total - Legislature less one-time items | 15,605,219                              | 18,558,311                             | 34,163,530                 | 19,659,707                           | 21,555,861                           | 41,215,568                   |
| Legislative Account                     | 15,143,418                              | 18,087,637                             | 33,231,055                 | 19,175,317                           | 21,058,629                           | 40,233,946                   |
| Comm on Interstate Cooperation          | 156,401                                 | 160,724                                | 317,125                    | 168,760                              | 177,198                              | 345,958                      |
| Comm on Uniform State Laws              | 20,000                                  | 20,600                                 | 40,600                     | 26,280                               | 27,200                               | 53,480                       |
| State House & Capitol Park Comm         | 135,400                                 | 139,350                                | 274,750                    | . 139,350                            | 142,834                              | 282,184                      |
| Education Research Institute            | 150,000                                 | 150,000                                | 300,000                    | 150,000                              | 150,000                              | 300,000                      |

## PROPOSED LEGISLATIVE BUDGET 2002-2003 BIENNIUM