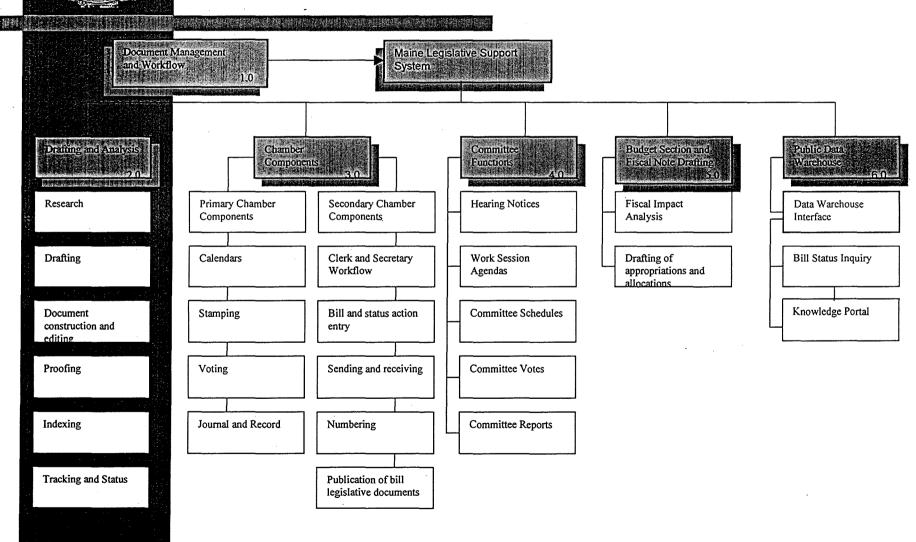

## Legislative Options on New Budget Management System

Jim Clair, Director of the Office of Fiscal and Program Review stated that, as the memo that he and Paul Mayotte had sent to Council members previously indicated, the Executive Branch is in the process of developing a new Budget Management System that would offer new features and functions that could benefit the work of the Legislature as well as the Executive Branch. Noting that both Janet Waldron, Commissioner of Administrative and Financial Services, and Jack Nicholas, State Budget Director, were present, Mr. Clair described the current budget system as a largely manual system that is very awkward to use and that supports very little data integration. He stated that the Executive Branch was in the process of evaluating a product developed by Legacy Solutions to support budget management functions and had invited the Office of Fiscal and Program Review to participate in this evaluation. This system must be in place by September, 2000, which marks the beginning of the development process for the next biennial budget cycle.

Mr. Clair stated that Legacy Solutions offers two versions of its budget management product – one that provides a shared system and a second that provides parallel systems for the executive and legislative branches. Both of these systems are in use in other states, and Mr. Clair and Mr. Mayotte have been evaluating these. Mr. Clair drew members' attention to an overview that had been distributed that summarized the objectives for a legislative budget system, as well as an analysis of the two models. He stated that either model would entail an expenditure of \$400,000 - \$500,000.

Speaker Rowe stated that he and Senate President Lawrence had met with both the Chairs and the Republican leads of the Appropriations Committee, Commissioner Waldron, Mr. Nicholas and Robert Mayer, the Chief Information Officer for the executive branch, prior to the Council meeting to discuss the two alternatives. Their discussion confirmed that it is necessary to get additional information about the two models and the associated costs to support a sound decision. Mr. Clair concluded that the primary factors include system integration, security and cost; and Mr. Mayotte added flexibility.