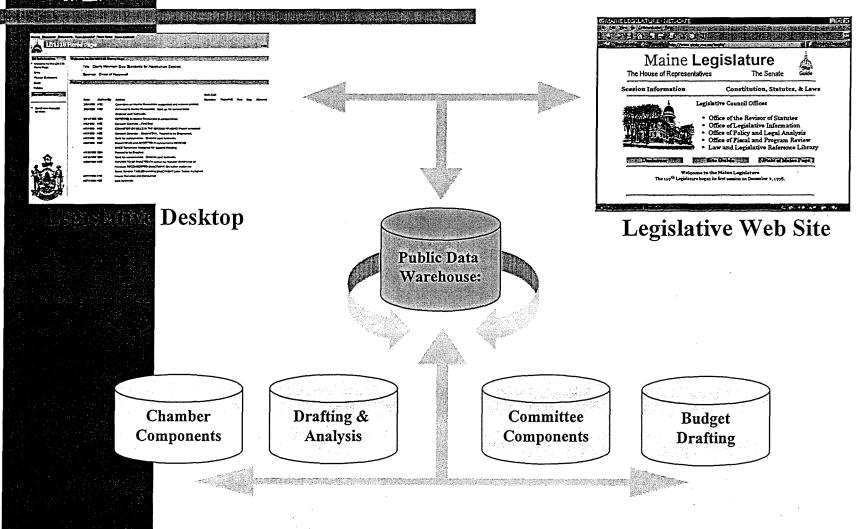

## Legislative Options on New Budget Management System

Jim Clair, Director of the Office of Fiscal and Program Review stated that, as the memo that he and Paul Mayotte had sent to Council members previously indicated, the Executive Branch is in the process of developing a new Budget Management System that would offer new features and functions that could benefit the work of the Legislature as well as the Executive Branch. Noting that both Janet Waldron, Commissioner of Administrative and Financial Services, and Jack Nicholas, State Budget Director, were present, Mr. Clair described the current budget system as a largely manual system that is very awkward to use and that supports very little data integration. He stated that the Executive Branch was in the process of evaluating a product developed by Legacy Solutions to support budget management functions and had invited the Office of Fiscal and Program Review to participate in this evaluation. This system must be in place by September, 2000, which marks the beginning of the development process for the next biennial budget cycle.

Mr. Clair stated that Legacy Solutions offers two versions of its budget management product – one that provides a shared system and a second that provides parallel systems for the executive and legislative branches. Both of these systems are in use in other states, and Mr. Clair and Mr. Mayotte have been evaluating these. Mr. Clair drew members' attention to an overview that had been distributed that summarized the objectives for a legislative budget system, as well as an analysis of the two models. He stated that either model would entail an expenditure of \$400,000 - \$500,000.

Speaker Rowe stated that he and Senate President Lawrence had met with both the Chairs and the Republican leads of the Appropriations Committee, Commissioner Waldron, Mr. Nicholas and Robert Mayer, the Chief Information Officer for the executive branch, prior to the Council meeting to discuss the two alternatives. Their discussion confirmed that it is necessary to get additional information about the two models and the associated costs to support a sound decision. Mr. Clair concluded that the primary factors include system integration, security and cost; and Mr. Mayotte added flexibility.