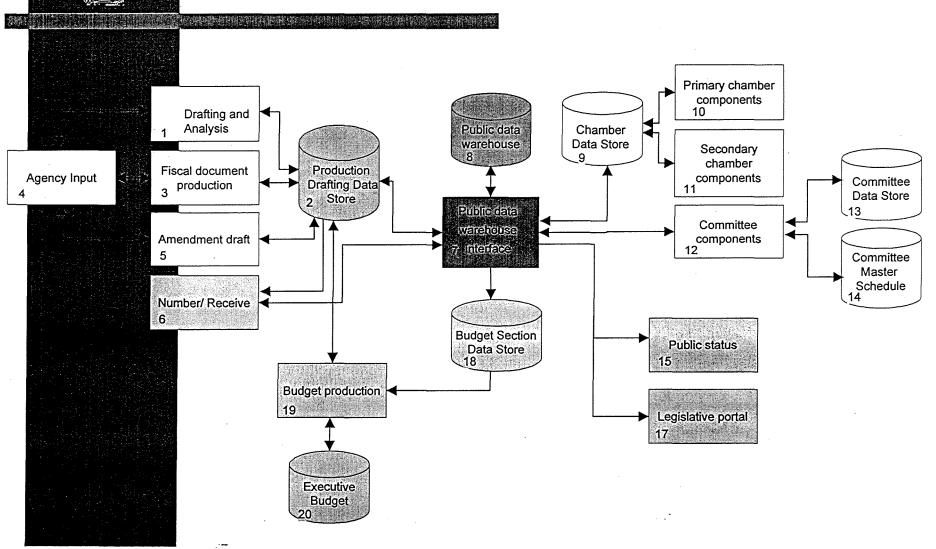

## Legislative Options on New Budget Management System

Jim Clair, Director of the Office of Fiscal and Program Review stated that, as the memo that he and Paul Mayotte had sent to Council members previously indicated, the Executive Branch is in the process of developing a new Budget Management System that would offer new features and functions that could benefit the work of the Legislature as well as the Executive Branch. Noting that both Janet Waldron, Commissioner of Administrative and Financial Services, and Jack Nicholas, State Budget Director, were present, Mr. Clair described the current budget system as a largely manual system that is very awkward to use and that supports very little data integration. He stated that the Executive Branch was in the process of evaluating a product developed by Legacy Solutions to support budget management functions and had invited the Office of Fiscal and Program Review to participate in this evaluation. This system must be in place by September, 2000, which marks the beginning of the development process for the next biennial budget cycle.

Mr. Clair stated that Legacy Solutions offers two versions of its budget management product – one that provides a shared system and a second that provides parallel systems for the executive and legislative branches. Both of these systems are in use in other states, and Mr. Clair and Mr. Mayotte have been evaluating these. Mr. Clair drew members' attention to an overview that had been distributed that summarized the objectives for a legislative budget system, as well as an analysis of the two models. He stated that either model would entail an expenditure of \$400,000 - \$500,000.

Speaker Rowe stated that he and Senate President Lawrence had met with both the Chairs and the Republican leads of the Appropriations Committee, Commissioner Waldron, Mr. Nicholas and Robert Mayer, the Chief Information Officer for the executive branch, prior to the Council meeting to discuss the two alternatives. Their discussion confirmed that it is necessary to get additional information about the two models and the associated costs to support a sound decision. Mr. Clair concluded that the primary factors include system integration, security and cost; and Mr. Mayotte added flexibility.