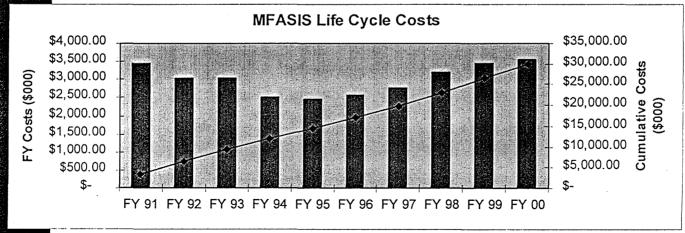

| \$ | 5,462,892        | \$ | 7,256,000 |            |           |
| 10% Management Reserve                  |    |                                     | Ŧ   | -,,,                              | •  | -, <b></b>       | \$ | 725,600   |            |           |
| Total                                   |    |                                     |     |                                   |    |                  | \$ | 7,981,600 |            |           |
| Net Funding Required                    |    |                                     |     |                                   |    |                  | -  | • •       | \$         | 6,188,492 |

. - ---



### Budget Perspective ave

xecutive Branch - Maine Financial and Administrative State Wide Information System







## Budget Perspective (MH)

**MFASIS** 

Wang

billioned Service:

1990

1982/83

Menson Service:

10 years

18 years

New Swhell uled

**Budget & Financial** 

fy 00:

**Management System** 

\$2.43M



## Discussion





### Summary of Study Commissions equests to the Legislative Council for Extension of Reporting beadlines or Additional Meetings

#### December 16, 1999

| Name                                                                                                                                  | Current<br>Reporting<br>Deadline | Proposed New<br>Reporting Deadline | Number of Currently<br>Authorized Meetings | No. of Additional<br>Meetings Requested |
|--------------------------------------------------------------------------------------------------------------------------