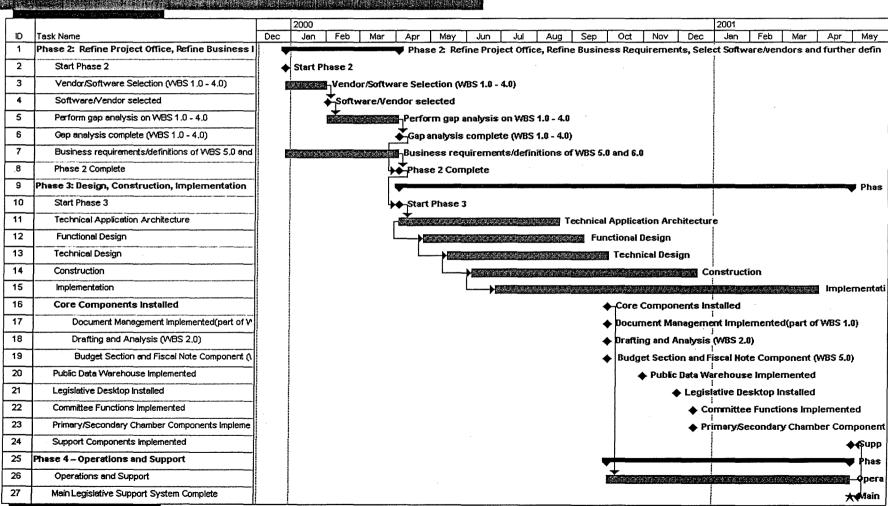

| Hencock RECONSIDERED ENACTMENT On futher motion by           |                 |                     |         |        |          |
|        |                    |                  | Same Senator TABLED pending ENACTMENT Later Today Assigned   | d               |                     |         |        |          |
|        | 4/27/1999          | HSE              | House Receded and Concurred                                  |                 |                     |         |        |          |
|        | 4/27/1999          |                  | sent forthwith                                               |                 |                     |         |        |          |



## Legislainve limformat





## Ifigh-level Prolect



D

Complete Phase I



### Project Schedine







# Tine Mignation Appoin



| Approved Migration Budget               |    |                                     |     |                                   |    |                  | \$ | 2,589,000 | В          | alance    |
|-----------------------------------------|----|-------------------------------------|-----|-----------------------------------|----|------------------|----|-----------|------------|-----------|
|                                         | th | Committed<br>cough Dec. 12,<br>1999 | _   | osts from Dec.<br>- Apr. 15, 2000 |    | Estimate to      |    | Total     |            |           |
| Legislative Process Review              | \$ | (455,000)                           |     | <b></b>                           |    | 00 <u></u> p1000 | \$ | (455,000) |            |