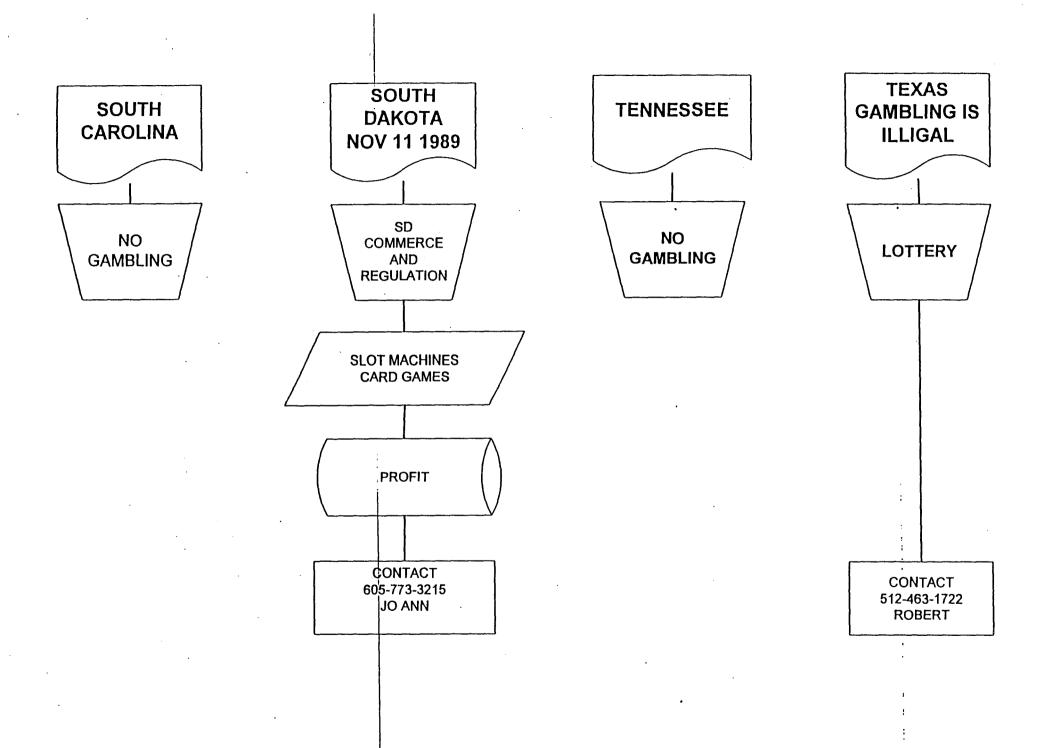

ER STATES

KF 3992 .Z99 M24 1997 v.2 c.3

**April** 1997

Advisory Committee on Gambling

STATE LAW LIBRARY AUGUSTA, MAINE

VOLUME II: APPENDIX B



The Governor's Advisory Committee on Gambling was established by Executive Order during the 117th Legislature at the request of the Joint Standing Committee on Legal and Veteran Affairs to "conduct a comprehensive review of the gambling laws of Maine in order to assure that the laws address modern developments in the gaming industry, including the advent of electronic gambling and provide for effective administration of gambling laws."

This is Appendix B of that study, released in April 1997. The main text of the study is found in Volume I.









GAMBLING INFORMATION FROM OTHER STATES















GAMBLING INFORMATION FROM OTHER STATES





PULLTABS=\$500Million BINGO-\$250MILLION CARD/RAFFLE=\$1.2MILLION TRIBAL\$1BILLION



| ALABAMA                 |                                      |   |  |
|-------------------------|--------------------------------------|---|--|
|                         | NO GAMBLING                          |   |  |
| Gaming/Gambling Laws    | BINGO ONLY                           |   |  |
| Effective Year          | EACH RESPECTIVE COUNTY BY REFERENDUM |   |  |
| Profit/nonProfit        | NON-PROFIT                           |   |  |
| Statutes/Rules          | PENDING                              |   |  |
| Agency                  | PUBLIC PROTECTION DEPARTMENT         |   |  |
| Area Code               | 334                                  |   |  |
| Phone Number            | 2427300