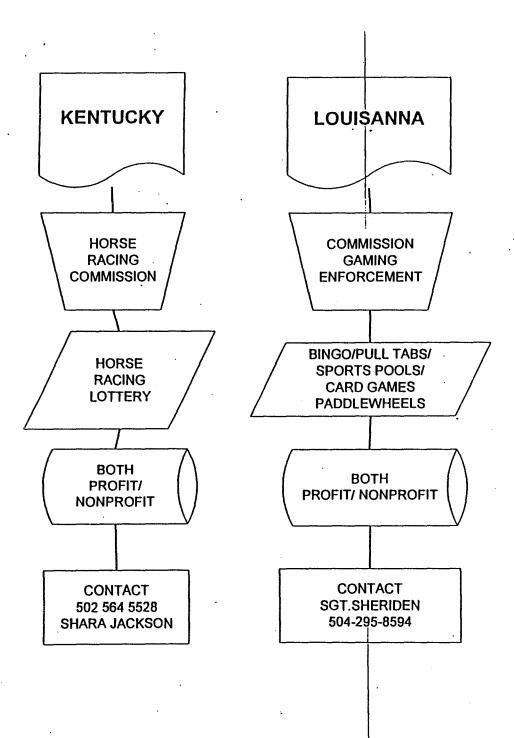

#### KENTUCKY

| KENTUCKY                |                                                   |  |
|-------------------------|---------------------------------------------------|--|
| •                       | PENDING                                           |  |
| Gaming/Gambling Laws    | TO BE FORWARDED /REG. PENDING/LIMITED GAMES       |  |
| Effective Year          | 1994                                              |  |
| Profit/nonProfit        | TABLE GAMES 4 TIMES PER YEAR                      |  |
| Statutes/Rules          | TO BE FORWARDED                                   |  |
| Agency                  | KENTUCKY LOTTERY CORPERATION                      |  |
| Area Code               | 502                                               |  |
| Phone Number            | 564-5528                                          |  |
| Contact Person          | SHARA JACKSON                                     |  |
| Revenue - State         | GROSS 460M NET 2M                                 |  |
| How is Net Determined   | 1/2 OF 1 %                                        |  |
| Criminal/Admin Problems | MONEY LAUNDRYING INVEST./ 23 STAFF- 10 INSPECTORS |  |

#### LOUISIANA

| LOUISIANA               |                                                                |  |
|-------------------------|----------------------------------------------------------------|--|
|                         | YES                                                            |  |
| Gaming/Gambling Laws    | OTB - BARS 3,TRACK 50,15,000 CASINO,UNLIMITED IN STATE         |  |
| Effective Year          | BINGO 1987,LOTTERY 1990 , POWER BALL, VIDEO 91, RIVER BOATS 93 |  |
| Profit/nonProfit        | ВОТН                                                           |  |
| Statutes/Rules          | TO BE FORWARDED                                                |  |
| Agency                  | LOUISIANA Gaming Board                                         |  |
| Area Code               | 504                                                            |  |
| Phone Number            | 295-8594                                                       |  |
| Contact Person          | SGT. SHERIDAN '                                                |  |
| Revenue - State         | 152 MILLION LOTTERY,167 M. VIDEO,BOATS 170                     |  |
| How is Net Determined   |                                                                |  |
| Criminal/Admin Problems | STAFF-33 TROOPERSVIDEO,45-50 ON 15 RIVER BOATS, 20 CASINO      |  |