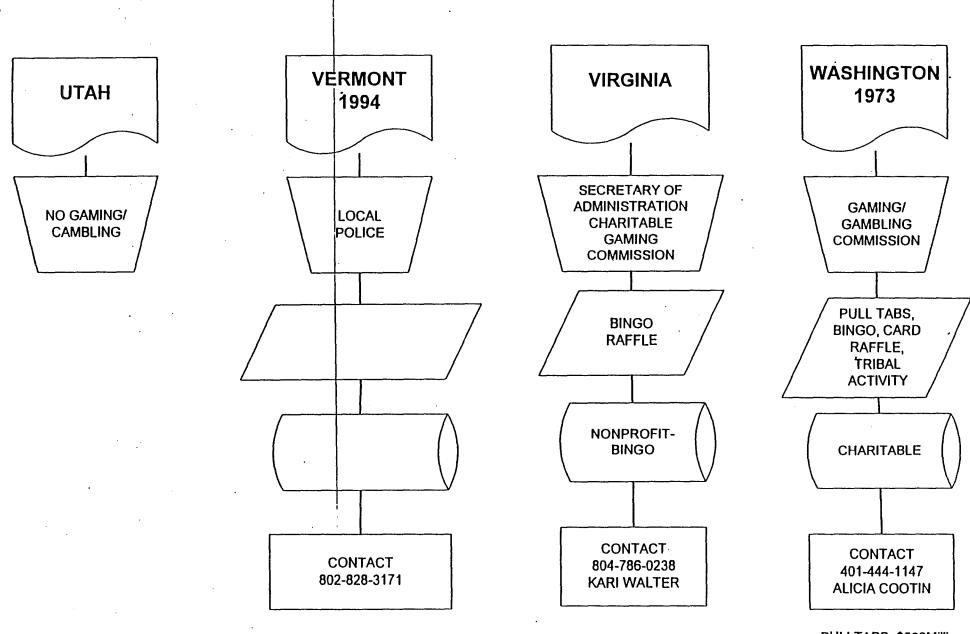

STATES

KF 3992 .Z99 M24 1997 v.2 c.3

**April** 1997

Advisory Committee on Gambling

STATE LAW LIBRARY AUGUSTA, MAINE

VOLUME II: APPENDIX B



The Governor's Advisory Committee on Gambling was established by Executive Order during the 117th Legislature at the request of the Joint Standing Committee on Legal and Veteran Affairs to "conduct a comprehensive review of the gambling laws of Maine in order to assure that the laws address modern developments in the gaming industry, including the advent of electronic gambling and provide for effective administration of gambling laws."

This is Appendix B of that study, released in April 1997. The main text of the study is found in Volume I.









GAMBLING INFORMATION FROM OTHER STATES















GAMBLING INFORMATION FROM OTHER STATES





PULLTABS=\$500Million BINGO-\$250MILLION CARD/RAFFLE=\$1.2MILLION TRIBAL\$1BILLION



| ALABAMA                 |                                      |   |  |
|-------------------------|--------------------------------------|---|--|
|                         | NO GAMBLING                          |   |  |
| Gaming/Gambling Laws    | BINGO ONLY                           |   |  |
| Effective Year          | EACH RESPECTIVE COUNTY BY REFERENDUM |   |  |
| Profit/nonProfit        | NON-PROFIT                           |   |  |
| Statutes/Rules          | PENDING                              |   |  |
| Agency                  | PUBLIC PROTECTION DEPARTMENT         |   |  |
| Area Code               | 334                                  |   |  |
| Phone Number            | 2427300