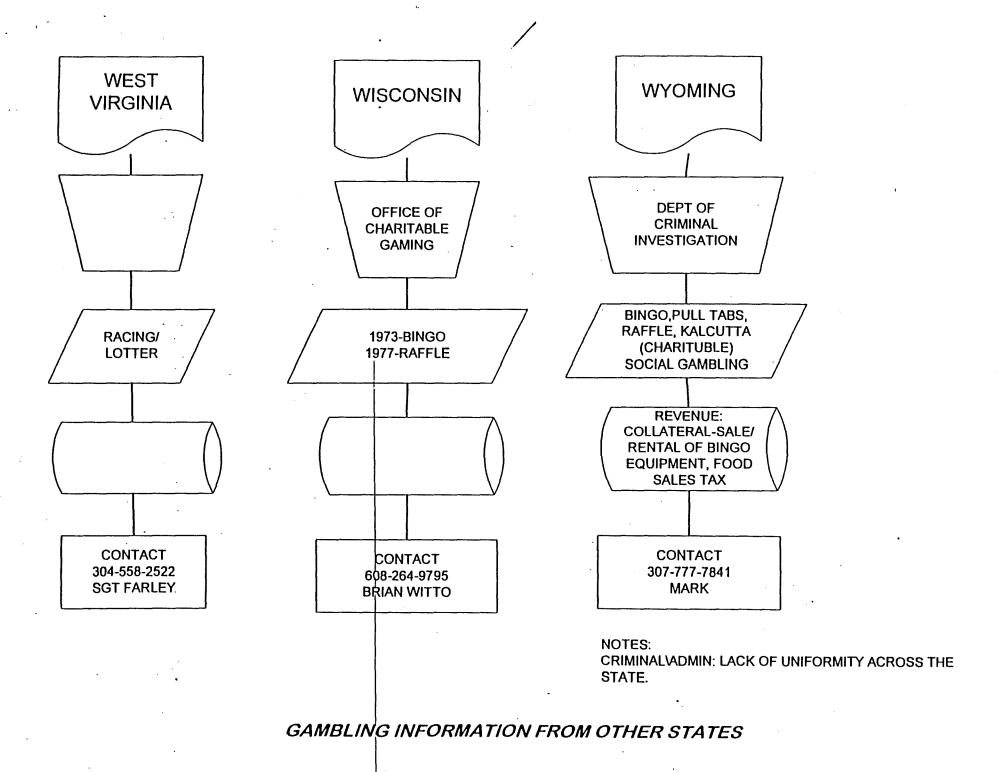

STATE LAW LIBRARY AUGUSTA, MAINE

VOLUME II: APPENDIX B



The Governor's Advisory Committee on Gambling was established by Executive Order during the 117th Legislature at the request of the Joint Standing Committee on Legal and Veteran Affairs to "conduct a comprehensive review of the gambling laws of Maine in order to assure that the laws address modern developments in the gaming industry, including the advent of electronic gambling and provide for effective administration of gambling laws."

This is Appendix B of that study, released in April 1997. The main text of the study is found in Volume I.









GAMBLING INFORMATION FROM OTHER STATES















GAMBLING INFORMATION FROM OTHER STATES





PULLTABS=\$500Million BINGO-\$250MILLION CARD/RAFFLE=\$1.2MILLION TRIBAL\$1BILLION



| ALABAMA                 |                                      |   |  |
|-------------------------|--------------------------------------|---|--|
|                         | NO GAMBLING                          |   |  |
| Gaming/Gambling Laws    | BINGO ONLY                           |   |  |
| Effective Year          | EACH RESPECTIVE COUNTY BY REFERENDUM |   |  |
| Profit/nonProfit        | NON-PROFIT                           |   |  |
| Statutes/Rules          | PENDING                              |   |  |
| Agency                  | PUBLIC PROTECTION DEPARTMENT         |   |  |
| Area Code               | 334                                  |   |  |
| Phone Number            | 2427300                              |   |  |
| Contact Person          | CLARK STANKOSHI