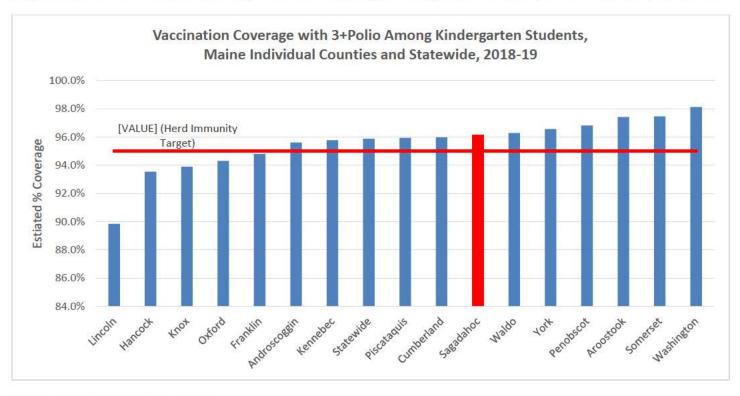

Additionally, graphical representations of immunization rates for Maine kindergarten students have been generated to show county specific rates compared to overall Maine state rates (Figures 8-11). Herd immunity (or community immunity) occurs when a high percentage of the community is immune to a disease (through vaccination and/or prior illness) making the spread of the disease from person to person unlikely. Herd immunity targets of 95% have been added to individual county vaccination rate graphs to represent which counties in Maine are susceptible to widespread disease.

Figure 10: 3+Polio Vaccine Coverage Estimate Among Kindergarten Students, Maine Counties, 2018-19

3+ Polio ~≥3 doses of any poliovirus (Polio) vaccine.

Figure 11: 1+Varicella Vaccine Coverage Estimate Among Kindergarten Students, Maine Counties, 2018-19