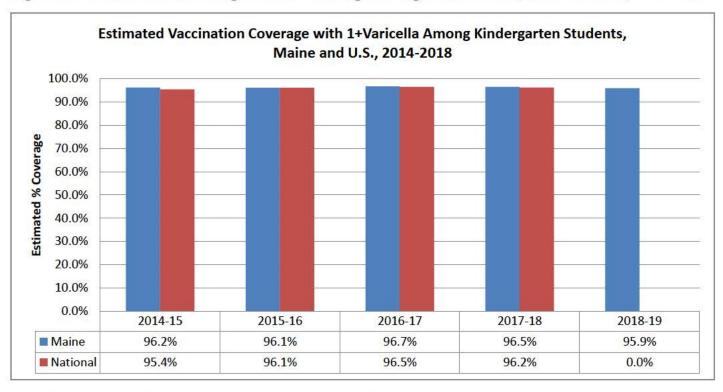

Figure 4: 1+VAR Vaccine Coverage Estimate Among Kindergarten Students, Maine and U.S., 2014-2018

1+Varicella  $\sim \ge 1$  dose of varicella (VAR) vaccine at or after child's first birthday, adjusted to include history of varicella disease 2018-19 National Kindergarten 1+Varicella rates unavailable until Fall 2019.