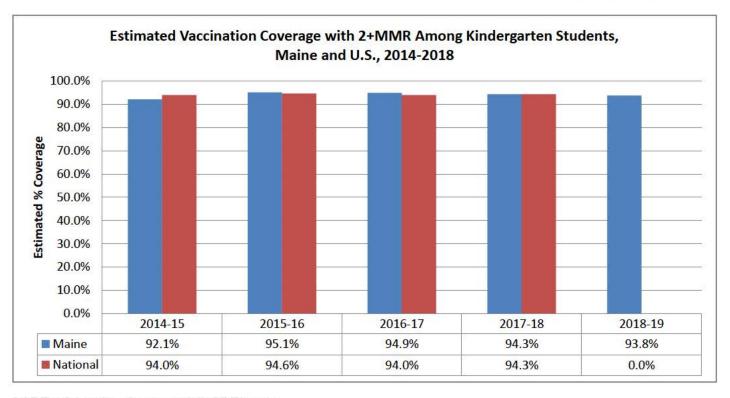

<sup>4+</sup> DTaP  $\sim \geq 4$  doses of diphtheria and tetanus toxoids and acellular pertussis (DTaP) vaccine. 2018-19 National Kindergarten 4+DTaP rates unavailable until Fall 2019.

Figure 2: 2+MMR Vaccine Coverage Estimate Among Kindergarten Students, Maine and U.S., 2014-2018