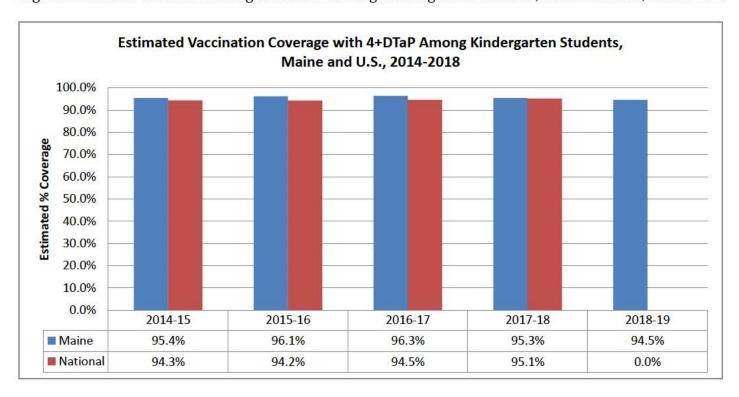

As always, thank you for your commitment to keeping Maine's children free of vaccine preventable disease.

Figure 1: 4+DTaP Vaccine Coverage Estimate Among Kindergarten Students, Maine and U.S., 2014-2018

<sup>4+</sup> DTaP  $\sim \geq 4$  doses of diphtheria and tetanus toxoids and acellular pertussis (DTaP) vaccine. 2018-19 National Kindergarten 4+DTaP rates unavailable until Fall 2019.

Figure 2: 2+MMR Vaccine Coverage Estimate Among Kindergarten Students, Maine and U.S., 2014-2018