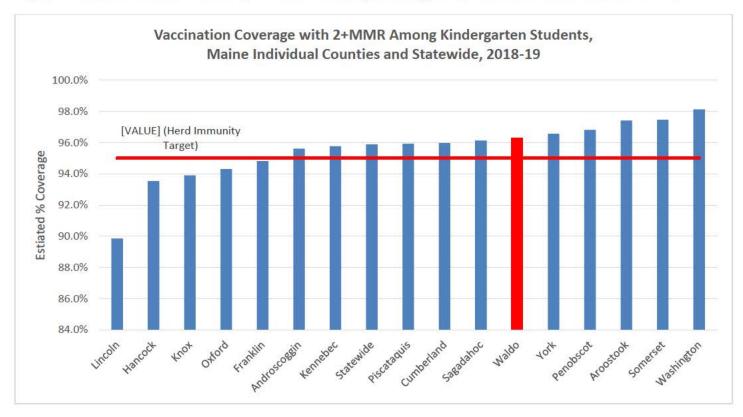

Additionally, graphical representations of immunization rates for Maine kindergarten students have been generated to show county specific rates compared to overall Maine state rates (Figures 8-11). Herd immunity (or community immunity) occurs when a high percentage of the community is immune to a disease (through vaccination and/or prior illness) making the spread of the disease from person to person unlikely. Herd immunity targets of 95% have been added to individual county vaccination rate graphs to represent which counties in Maine are susceptible to widespread disease.

Figure 8: 4+DTaP Vaccine Coverage Estimate Among Kindergarten Students, Maine Counties, 2018-19

4+ DTaP ~≥4 doses of diphtheria and tetanus toxoids and acellular pertussis (DTaP) vaccine.

Figure 9: 2+MMR Vaccine Coverage Estimate Among Kindergarten Students, Maine Counties, 2018-19