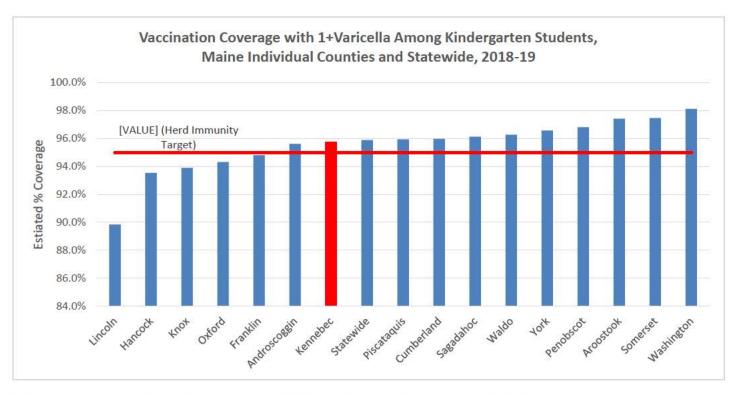

Additionally, graphical representations of immunization rates for Maine kindergarten students have been generated to show county specific rates compared to overall Maine state rates (Figures 8-11). Herd immunity (or community immunity) occurs when a high percentage of the community is immune to a disease (through vaccination and/or prior illness) making the spread of the disease from person to person unlikely. Herd immunity targets of 95% have been added to individual county vaccination rate graphs to represent which counties in Maine are susceptible to widespread disease.

Figure 10: 3+Polio Vaccine Coverage Estimate Among Kindergarten Students, Maine Counties, 2018-19

3+ Polio ~≥3 doses of any poliovirus (Polio) vaccine.

Figure 11: 1+Varicella Vaccine Coverage Estimate Among Kindergarten Students, Maine Counties, 2018-19

 $1+Varicella \sim \ge 1$  dose of varicella (VAR) vaccine at or after child's first birthday, adjusted to include history of varicella disease

| Maine School Age Survey Results 2018-2019 |
|-------------------------------------------|
| Updated 3/27/2019                         |