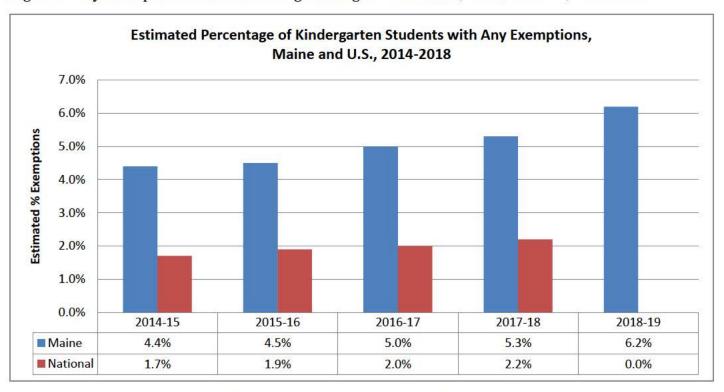

Figure 5: Any Exemptions Estimate Among Kindergarten Students, Maine and U.S., 2014-2018

Any Exemption ~ Includes medical, religious and philosophical exemptions for all school vaccines in Maine. 2018-19 National Kindergarten exemption rates unavailable until Fall 2019.