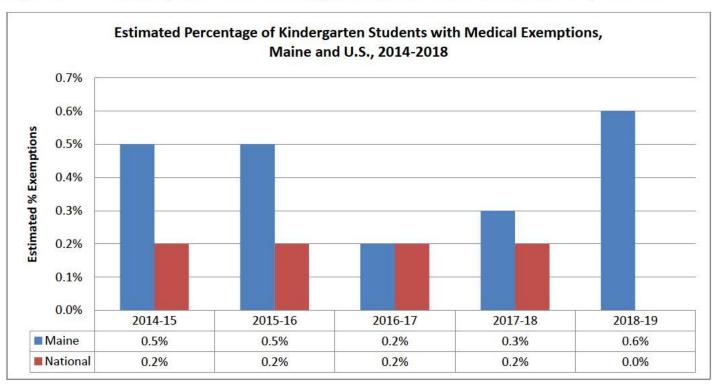

Figure 6: Medical Exemptions Estimate Among Kindergarten Students, Maine and U.S., 2014-2018

Medical Exemption ~ Includes medical exemptions only for all school vaccines in Maine. A medical note from physician is required annually. 2018-19 National Kindergarten exemption rates unavailable until Fall 2019.