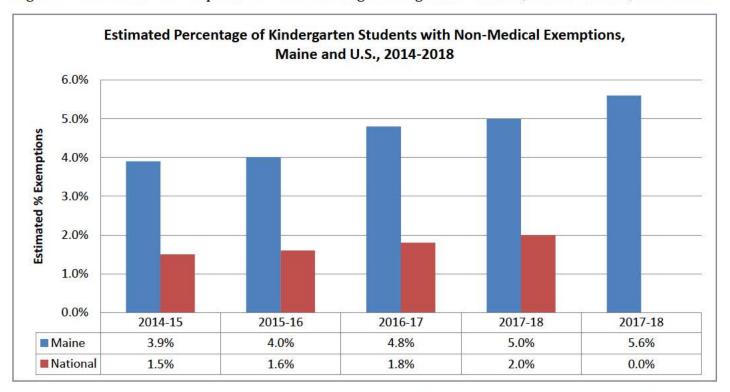

Figure 7: Non-Medical Exemptions Estimate Among Kindergarten Students, Maine and U.S., 2014-2018

Non-Medical Exemption ~ Includes sincere religious belief and philosophical exemptions for all school vaccines in Maine. A parent/guardian signed note is required annually.

The National CDC Kindergarten Immunization Survey does not collect or publish individual religious or philosophical rates. They are combined as non-medical exemption rates.

2018-19 National Kindergarten non-medical exemption rates unavailable until Fall 2019.