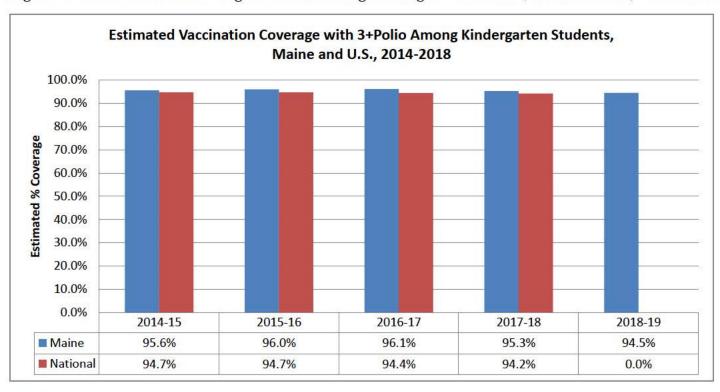

Figure 3: 3+Polio Vaccine Coverage Estimate Among Kindergarten Students, Maine and U.S., 2014-2018

<sup>3+</sup> Polio ~≥3 doses of any poliovirus (Polio) vaccine.

2018-19 National Kindergarten 3+Polio rates unavailable until Fall 2019.