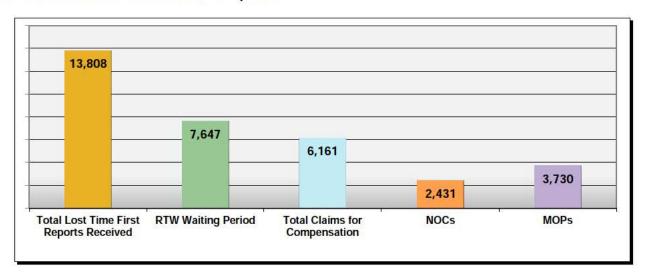

#### LOST TIME FIRST REPORT OF INJURY FILINGS

| 0-7 Days   | 10.922 | 79%  |
|------------|--------|------|
| 8-14 Days  | 1,554  | 11%  |
| 15-29 Days | 725    | 5%   |
| 30+ Days   | 607    | 4%   |
| ? Days     | 0      | 0%   |
| Total      | 13,808 | 100% |

#### Summary

The Board received 13,808 lost time first reports in the calendar year 2023. This represents 1,518 fewer reports than in 2022.

Over the past few years, compliance has dropped below the benchmark of 85 percent into the 70's, with this year rising slightly to 79 percent.

#### INITIAL INDEMNITY PAYMENTS

| 0-14 Days  | 3,083 | 83%  |
|------------|-------|------|
| 15-21 Days | 3,151 | 8%   |
| 22-44 Days | 236   | 6%   |
| 45+ Days   | 94    | 3%   |
| ? Days     | 1     | 0%   |
| Total      | 3,730 | 100% |

#### INITIAL MEMORANDUM OF PAYMENT FILINGS

| able 7: Received W | ithin |      |
|--------------------|-------|------|
| 0-17 Days          | 3,036 | 81%  |
| 18-21 Days         | 186   | 5%   |
| 22-44 Days         | 321   | 9%   |
| 45+ Days           | 185   | 5%   |
| ? Days             | 1     | 0%   |
| Total              | 3,728 | 100% |

#### INITIAL INDEMNITY NOTICE OF CONTROVERSY FILINGS

| able 9: Received Within |       |      |  |  |
|-------------------------|-------|------|--|--|
| 0-14 Days               | 2,234 | 92%  |  |  |
| 15-21 Days              | 93    | 4%   |  |  |
| 22-44 Days              | 63    | 3%   |  |  |
| 45+ Days                | 40    | 2%   |  |  |
| ? Days                  | 1     | 0%   |  |  |
| Total                   | 2,431 | 100% |  |  |