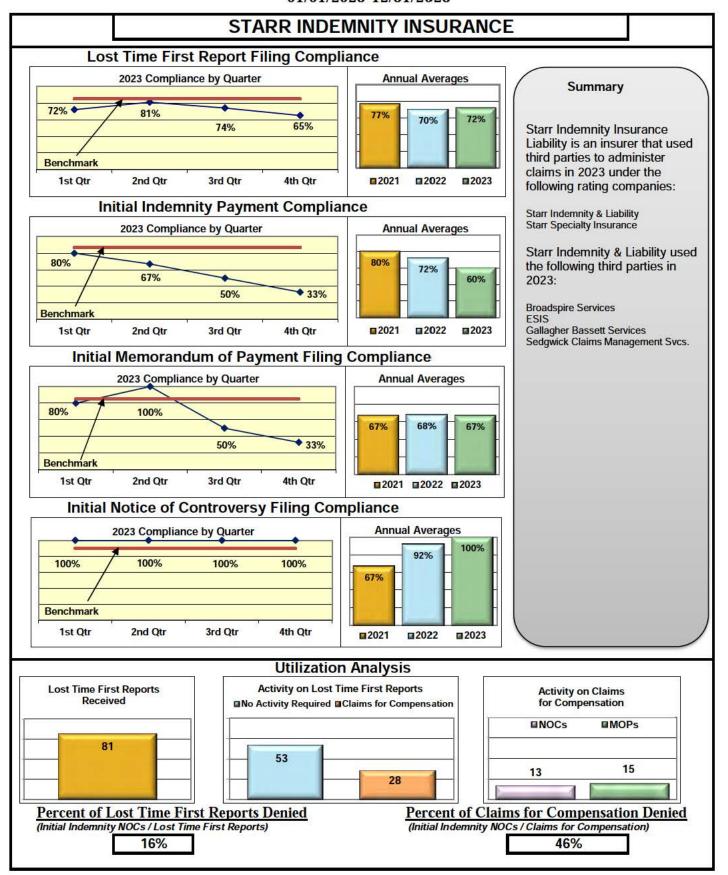

| 67%                                    | 100%                                   |
| WALMART CLAIMS SERVICES           | 93%                                     | 97%                                    | 80%                                    | 99%                                    |
| WORK FIRST CASUALTY*              | 83%                                     | No filings                             | No filings                             | 75%                                    |
| ZURICH INSURANCE                  | 76%                                     | 74%                                    | 74%                                    | 91%                                    |



































































































#### **INSURANCE GROUP COMPLIANCE**

#### Lost Time FROI and Initial Indemnity Payments Annual 2023

1/1/2023 - 12/31/2023

| Insurance Company                                               | Total Lost Time<br>FROIs Filed | Lost Time FROIs<br>Filed Timely | Compliance<br>Percentage | Total Initial<br>Indemnity<br>Payments Made | Initial Indemnity<br>Payments Made<br>Timely | Complian<br>Percenta |          |
|-----------------------------------------------------------------|--------------------------------|---------------------------------|--------------------------|---------------------------------------------|----------------------------------------------|----------------------|----------|
| ACADIA INSURANCE                                                | FROIs Filed