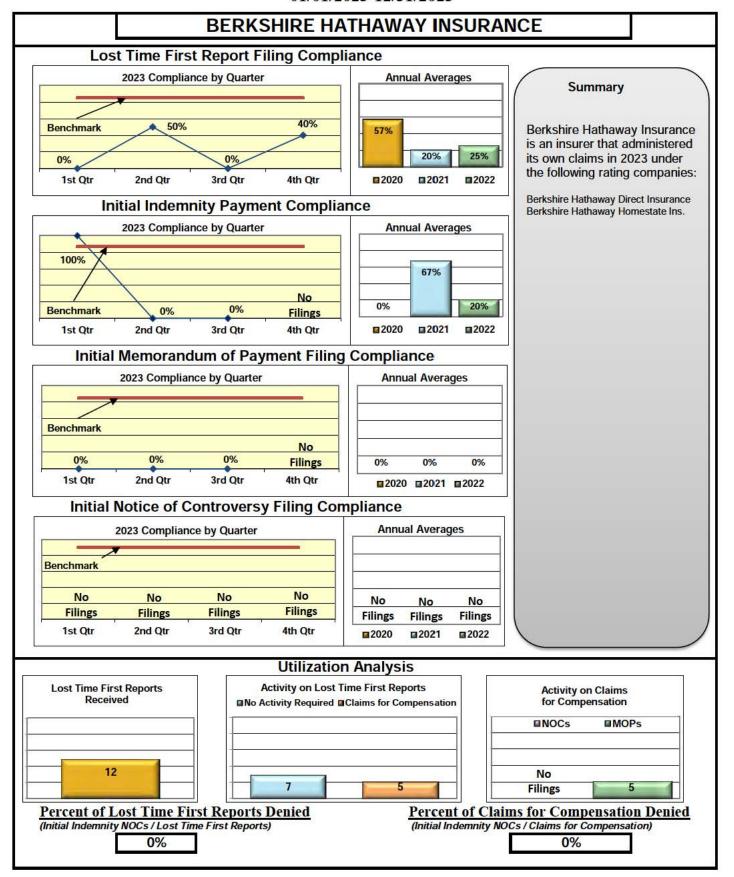

#### **ENTITY OVERVIEW**

| Insurance Group                     | FROI<br>Compliance<br>Benchmark:<br>85% | PAY<br>Compliance<br>Benchmark:<br>87% | MOP<br>Compliance<br>Benchmark:<br>85% | NOC<br>Compliance<br>Benchmark<br>90% |
|-------------------------------------|-----------------------------------------|----------------------------------------|----------------------------------------|---------------------------------------|
|                                     |                                         |                                        |                                        |                                       |
| ACADIA INSURANCE                    | 83%                                     | 92%                                    | 97%                                    | 82%                                   |
| ACCIDENT FUND INSURANCE*            | 50%                                     | 75%                                    | 50%                                    | No filings                            |
| ACUITY MUTUAL INSURANCE*            | 100%                                    | 100%                                   | 100%                                   | 100%                                  |
| AIG INSURANCE                       | 72%                                     | 70%                                    | 67%                                    | 94%                                   |
| AIM MUTUAL GROUP                    | 91%                                     | 90%                                    | 82%                                    | 100%                                  |
| AMERICAN FINANCIAL GROUP            | 47%                                     | 100%                                   | 100%                                   | No filings                            |
| AMERISURE INSURANCE*                | 83%                                     | No filings                             | No filings                             | No filings                            |
| AMTRUST INSURANCE                   | 30%                                     | 49%                                    | 62%                                    | 73%                                   |
| ARCH INSURANCE                      | 73%                                     | 69%                                    | 69%                                    | 75%                                   |
| ARROW MUTUAL INSURANCE*             | 100%                                    | 100%                                   | 100%                                   | No filings                            |
| AUTO OWNERS GROUP*                  | 50%                                     | 100%                                   | 100%                                   | No filings                            |
| AXA INSURANCE GROUP                 | 60%                                     | 70%                                    | 78%                                    | 100%                                  |
| BATH IRON WORKS                     | 96%                                     | 89%                                    | 91%                                    | 100%                                  |
| BENCHMARK ADMINISTRATORS, LLC*      | 0%                                      | 0%                                     | 0%                                     | 100%                                  |
| BERKLEY CASUALTY INSURANCE*         | No filings                              | 0%                                     | 0%                                     | No filings                            |
| BERKSHIRE HATHAWAY GROUP            | 25%                                     | 20%                                    | No filings                             | No filings                            |
| BROADSPIRE SERVICES                 | 70%                                     | 86%                                    | 78%                                    | 84%                                   |
| CANNON COCHRAN MANAGEMENT SERVICES  | 76%                                     | 81%                                    | 71%                                    | 88%                                   |
| CAROLINA CASUALTY INSURANCE CO      | 83%                                     | 60%                                    | 60%                                    | 67%                                   |
| CHEROKEE INSURANCE*                 | 100%                                    | 100%                                   | 100%                                   | No filings                            |
| CHESTERFIELD SERVICES*              | 100%                                    | 100%                                   | 100%                                   | No filings                            |
| CHUBB INSURANCE                     | 78%                                     | 75%                                    | 75%                                    | 93%                                   |
| CHURCH MUTUAL INSURANCE*            | 63%                                     | 50%                                    | 75%                                    | 100%                                  |
| CINCINNATI FINANCIAL GROUP*         | 73%                                     | 100%                                   | 100%                                   | 100%                                  |
| CNA INSURANCE                       | 64%                                     | 86%                                    | 86%                                    | 75%                                   |
| CONSTITUTION STATE SERVICES         | 36%                                     | 88%                                    | 69%                                    | 100%                                  |
| CONTINENTAL INDEMNITY*              | 0%                                      | 100%                                   | 0%                                     | No filings                            |
| CORVEL ENTERPRISE COMP              | 70%                                     | 68%                                    | 68%                                    | 84%                                   |
| COTTINGHAM & BUTLER CLAIMS SERVICES | 35%                                     | 78%                                    | 78%                                    | 33%                                   |
| CROSS INSURANCE                     | 93%                                     | 93%                                    | 95%                                    | 99%                                   |
| DELHAIZE AMERICA LLC                | 79%                                     | 86%                                    | 86%                                    | 88%                                   |
| EASTERN ALLIANCE INSURANCE          | 64%                                     | 87%                                    | 80%                                    | 81%                                   |
| ELECTRIC INSURANCE*                 | 100%                                    | 100%                                   | 100%                                   | 100%                                  |
| EMPLOYERS HOLDINGS GROUP*           | 8%                                      | 0%                                     | 0%                                     | 0%                                    |
| ESIS                                | 58%                                     | 78%                                    | 75%                                    | 87%                                   |
| EVEREST REINS HOLDINGS GROUP        | 66%                                     | 33%                                    | 67%                                    | No filings                            |
| FAIRFAX FINANCIAL GROUP*            | 75%                                     | No filings                             | No filings                             | 100%                                  |
| FEDERATED MUTUAL INSURANCE*         | 50%                                     | 40%                                    | 0%                                     | No filings                            |