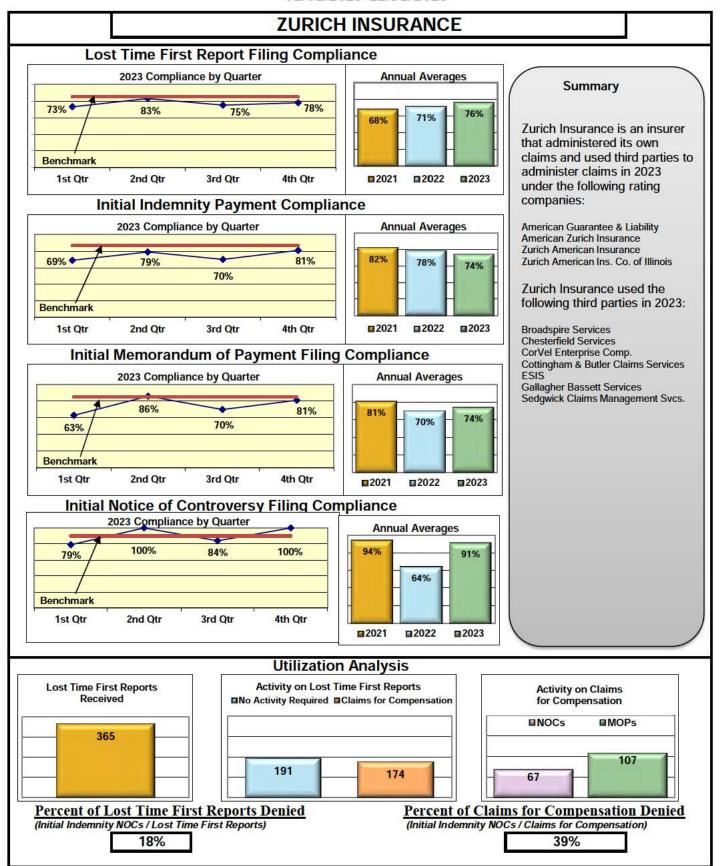

#### **ENTITY OVERVIEW**

| Insurance Group                   | FROI<br>Compliance<br>Benchmark:<br>85% | PAY<br>Compliance<br>Benchmark:<br>87% | MOP<br>Compliance<br>Benchmark:<br>85% | NOC<br>Compliance<br>Benchmark:<br>90% |
|-----------------------------------|-----------------------------------------|----------------------------------------|----------------------------------------|----------------------------------------|
| SYNERNET                          | 97%                                     | 89%                                    | 90%                                    | 99%                                    |
| THE AMERICAN EQUITY UNDERWRITERS* | 60%                                     | No filings                             | No filings                             | No filings                             |
| TOKIO MARINE INSURANCE*           | No filings                              | 100%                                   | 0%                                     | No filings                             |
| TRAVELERS INSURANCE               | 51%                                     | 71%                                    | 72%                                    | 80%                                    |
| TYSON FOODS INC*                  | 100%                                    | 100%                                   | No filings                             | 100%                                   |
| UTICA MUTUAL INSURANCE*           | 0%                                      | No filings                             | No filings                             | No filings                             |
| VANLINER INSURANCE                | 96%                                     | 92%                                    | 67%                                    | 100%                                   |
| WALMART CLAIMS SERVICES           | 93%                                     | 97%                                    | 80%                                    | 99%                                    |
| WORK FIRST CASUALTY*              | 83%                                     | No filings                             | No filings                             | 75%                                    |
| ZURICH INSURANCE                  | 76%                                     | 74%                                    | 74%                                    | 91%                                    |