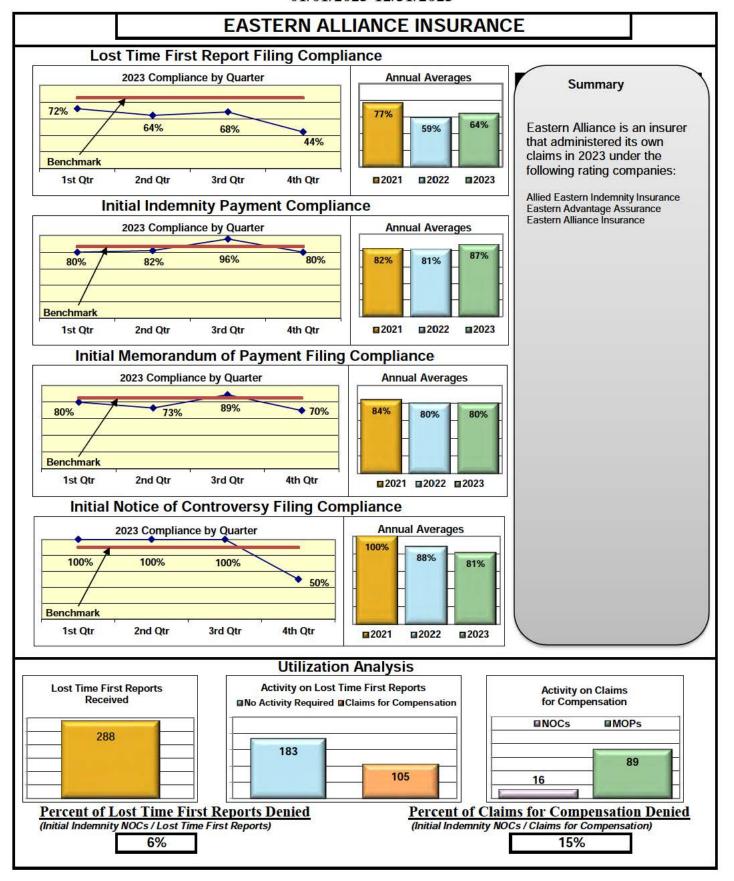

#### **ENTITY OVERVIEW**

| Insurance Group                     | FROI<br>Compliance<br>Benchmark:<br>85% | PAY<br>Compliance<br>Benchmark:<br>87% | MOP<br>Compliance<br>Benchmark:<br>85% | NOC<br>Compliance<br>Benchmark<br>90% |
|-------------------------------------|-----------------------------------------|----------------------------------------|----------------------------------------|---------------------------------------|
|                                     |                                         |                                        |                                        |                                       |
| ACADIA INSURANCE                    | 83%                                     | 92%                                    | 97%                                    | 82%                                   |
| ACCIDENT FUND INSURANCE*            | 50%                                     | 75%                                    | 50%                                    | No filings                            |
| ACUITY MUTUAL INSURANCE*            | 100%                                    | 100%                                   | 100%                                   | 100%                                  |
| AIG INSURANCE                       | 72%                                     | 70%                                    | 67%                                    | 94%                                   |
| AIM MUTUAL GROUP                    | 91%                                     | 90%                                    | 82%                                    | 100%                                  |
| AMERICAN FINANCIAL GROUP            | 47%                                     | 100%                                   | 100%                                   | No filings                            |
| AMERISURE INSURANCE*                | 83%                                     | No filings                             | No filings                             | No filings                            |
| AMTRUST INSURANCE                   | 30%                                     | 49%                                    | 62%                                    | 73%                                   |
| ARCH INSURANCE                      | 73%                                     | 69%                                    | 69%                                    | 75%                                   |
| ARROW MUTUAL INSURANCE*             | 100%                                    | 100%                                   | 100%                                   | No filings                            |
| AUTO OWNERS GROUP*                  | 50%                                     | 100%                                   | 100%                                   | No filings                            |
| AXA INSURANCE GROUP                 | 60%                                     | 70%                                    | 78%                                    | 100%                                  |
| BATH IRON WORKS                     | 96%                                     | 89%                                    | 91%                                    | 100%                                  |
| BENCHMARK ADMINISTRATORS, LLC*      | 0%                                      | 0%                                     | 0%                                     | 100%                                  |
| BERKLEY CASUALTY INSURANCE*         | No filings                              | 0%                                     | 0%                                     | No filings                            |
| BERKSHIRE HATHAWAY GROUP            | 25%                                     | 20%                                    | No filings                             | No filings                            |
| BROADSPIRE SERVICES                 | 70%                                     | 86%                                    | 78%                                    | 84%                                   |
| CANNON COCHRAN MANAGEMENT SERVICES  | 76%                                     | 81%                                    | 71%                                    | 88%                                   |
| CAROLINA CASUALTY INSURANCE CO      | 83%                                     | 60%                                    | 60%                                    | 67%                                   |
| CHEROKEE INSURANCE*                 | 100%                                    | 100%                                   | 100%                                   | No filings                            |
| CHESTERFIELD SERVICES*              | 100%                                    | 100%                                   | 100%                                   | No filings                            |
| CHUBB INSURANCE                     | 78%                                     | 75%                                    | 75%                                    | 93%                                   |
| CHURCH MUTUAL INSURANCE*            | 63%                                     | 50%                                    | 75%                                    | 100%                                  |
| CINCINNATI FINANCIAL GROUP*         | 73%                                     | 100%                                   | 100%                                   | 100%                                  |
| CNA INSURANCE                       | 64%                                     | 86%                                    | 86%                                    | 75%                                   |
| CONSTITUTION STATE SERVICES         | 36%                                     | 88%                                    | 69%                                    | 100%                                  |
| CONTINENTAL INDEMNITY*              | 0%                                      | 100%                                   | 0%                                     | No filings                            |
| CORVEL ENTERPRISE COMP              | 70%                                     | 68%                                    | 68%                                    | 84%                                   |
| COTTINGHAM & BUTLER CLAIMS SERVICES | 35%                                     | 78%                                    | 78%                                    | 33%                                   |
| CROSS INSURANCE                     | 93%                                     | 93%                                    | 95%                                    | 99%                                   |
| DELHAIZE AMERICA LLC                | 79%                                     | 86%                                    | 86%                                    | 88%                                   |
| EASTERN ALLIANCE INSURANCE          | 64%                                     | 87%                                    | 80%                                    | 81%                                   |
| ELECTRIC INSURANCE*                 | 100%                                    | 100%                                   | 100%                                   | 100%                                  |
| EMPLOYERS HOLDINGS GROUP*           | 8%                                      | 0%                                     | 0%                                     | 0%                                    |
| ESIS                                | 58%                                     | 78%                                    | 75%                                    | 87%                                   |
| EVEREST REINS HOLDINGS GROUP        | 66%                                     | 33%                                    | 67%                                    | No filings                            |
| FAIRFAX FINANCIAL GROUP*            | 75%                                     | No filings                             | No filings                             | 100%                                  |
| FEDERATED MUTUAL INSURANCE*         | 50%                                     | 40%                                    | 0%                                     | No filings                            |