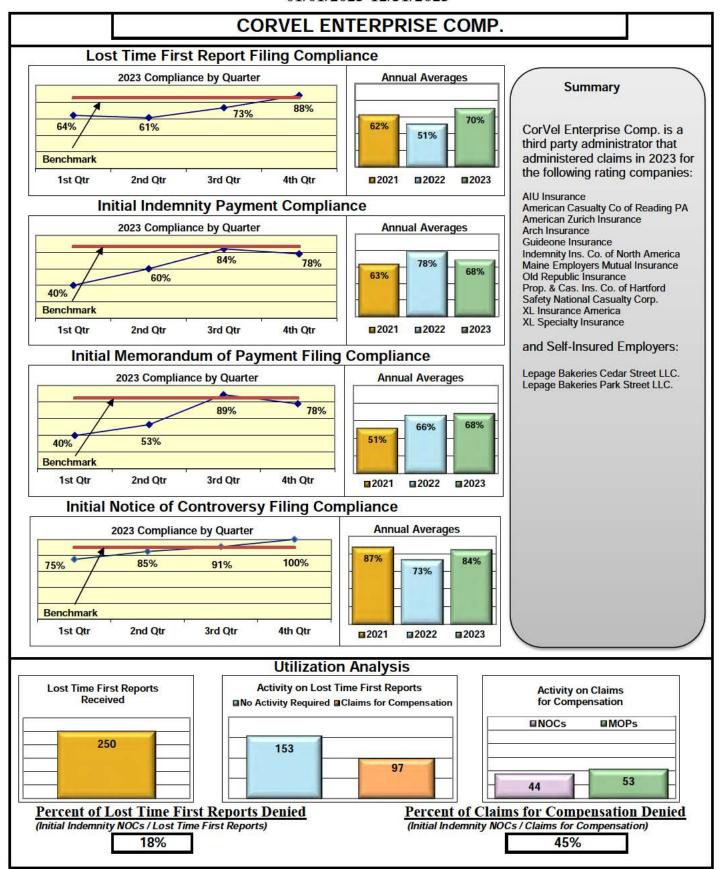

#### **ENTITY OVERVIEW**

| Insurance Group                     | FROI<br>Compliance<br>Benchmark:<br>85% | PAY<br>Compliance<br>Benchmark:<br>87% | MOP<br>Compliance<br>Benchmark:<br>85% | NOC<br>Compliance<br>Benchmark<br>90% |
|-------------------------------------|-----------------------------------------|----------------------------------------|----------------------------------------|---------------------------------------|
|                                     |                                         |                                        |                                        |                                       |
| ACADIA INSURANCE                    | 83%                                     | 92%                                    | 97%                                    | 82%                                   |
| ACCIDENT FUND INSURANCE*            | 50%                                     | 75%                                    | 50%                                    | No filings                            |
| ACUITY MUTUAL INSURANCE*            | 100%                                    | 100%                                   | 100%                                   | 100%                                  |
| AIG INSURANCE                       | 72%                                     | 70%                                    | 67%                                    | 94%                                   |
| AIM MUTUAL GROUP                    | 91%                                     | 90%                                    | 82%                                    | 100%                                  |
| AMERICAN FINANCIAL GROUP            | 47%                                     | 100%                                   | 100%                                   | No filings                            |
| AMERISURE INSURANCE*                | 83%                                     | No filings                             | No filings                             | No filings                            |
| AMTRUST INSURANCE                   | 30%                                     | 49%                                    | 62%                                    | 73%                                   |
| ARCH INSURANCE                      | 73%                                     | 69%                                    | 69%                                    | 75%                                   |
| ARROW MUTUAL INSURANCE*             | 100%                                    | 100%                                   | 100%                                   | No filings                            |
| AUTO OWNERS GROUP*                  | 50%                                     | 100%                                   | 100%                                   | No filings                            |
| AXA INSURANCE GROUP                 | 60%                                     | 70%                                    | 78%                                    | 100%                                  |
| BATH IRON WORKS                     | 96%                                     | 89%                                    | 91%                                    | 100%                                  |
| BENCHMARK ADMINISTRATORS, LLC*      | 0%                                      | 0%                                     | 0%                                     | 100%                                  |
| BERKLEY CASUALTY INSURANCE*         | No filings                              | 0%                                     | 0%                                     | No filings                            |
| BERKSHIRE HATHAWAY GROUP            | 25%                                     | 20%                                    | No filings                             | No filings                            |
| BROADSPIRE SERVICES                 | 70%                                     | 86%                                    | 78%                                    | 84%                                   |
| CANNON COCHRAN MANAGEMENT SERVICES  | 76%                                     | 81%                                    | 71%                                    | 88%                                   |
| CAROLINA CASUALTY INSURANCE CO      | 83%                                     | 60%                                    | 60%                                    | 67%                                   |
| CHEROKEE INSURANCE*                 | 100%                                    | 100%                                   | 100%                                   | No filings                            |
| CHESTERFIELD SERVICES*              | 100%                                    | 100%                                   | 100%                                   | No filings                            |
| CHUBB INSURANCE                     | 78%                                     | 75%                                    | 75%                                    | 93%                                   |
| CHURCH MUTUAL INSURANCE*            | 63%                                     | 50%                                    | 75%                                    | 100%                                  |
| CINCINNATI FINANCIAL GROUP*         | 73%                                     | 100%                                   | 100%                                   | 100%                                  |
| CNA INSURANCE                       | 64%                                     | 86%                                    | 86%                                    | 75%                                   |
| CONSTITUTION STATE SERVICES         | 36%                                     | 88%                                    | 69%                                    | 100%                                  |
| CONTINENTAL INDEMNITY*              | 0%                                      | 100%                                   | 0%                                     | No filings                            |
| CORVEL ENTERPRISE COMP              | 70%                                     | 68%                                    | 68%                                    | 84%                                   |
| COTTINGHAM & BUTLER CLAIMS SERVICES | 35%                                     | 78%                                    | 78%                                    | 33%                                   |
| CROSS INSURANCE                     | 93%                                     | 93%                                    | 95%                                    | 99%                                   |
| DELHAIZE AMERICA LLC                | 79%                                     | 86%                                    | 86%                                    | 88%                                   |
| EASTERN ALLIANCE INSURANCE          | 64%                                     | 87%                                    | 80%                                    | 81%                                   |
| ELECTRIC INSURANCE*                 | 100%                                    | 100%                                   | 100%                                   | 100%                                  |
| EMPLOYERS HOLDINGS GROUP*           | 8%                                      | 0%                                     | 0%                                     | 0%                                    |
| ESIS                                | 58%                                     | 78%                                    | 75%                                    | 87%                                   |
| EVEREST REINS HOLDINGS GROUP        | 66%                                     | 33%                                    | 67%                                    | No filings                            |
| FAIRFAX FINANCIAL GROUP*            | 75%                                     | No filings                             | No filings                             | 100%                                  |
| FEDERATED MUTUAL INSURANCE*         | 50%                                     | 40%                                    | 0%                                     | No filings                            |