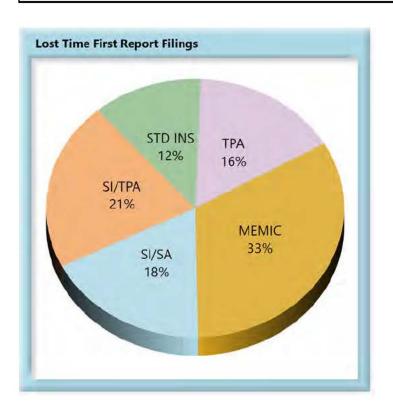

### Volume by Type of Insurer

**KEY:** SI/SA Self-Insured, Self-Administered Employer

SI/TPA Self-Insured, TPA-Administered Employer

STD INS Standard Insurer (excluding MEMIC), Self-Administered

TPA Standard Insurer (excluding MEMIC), TPA-Administered