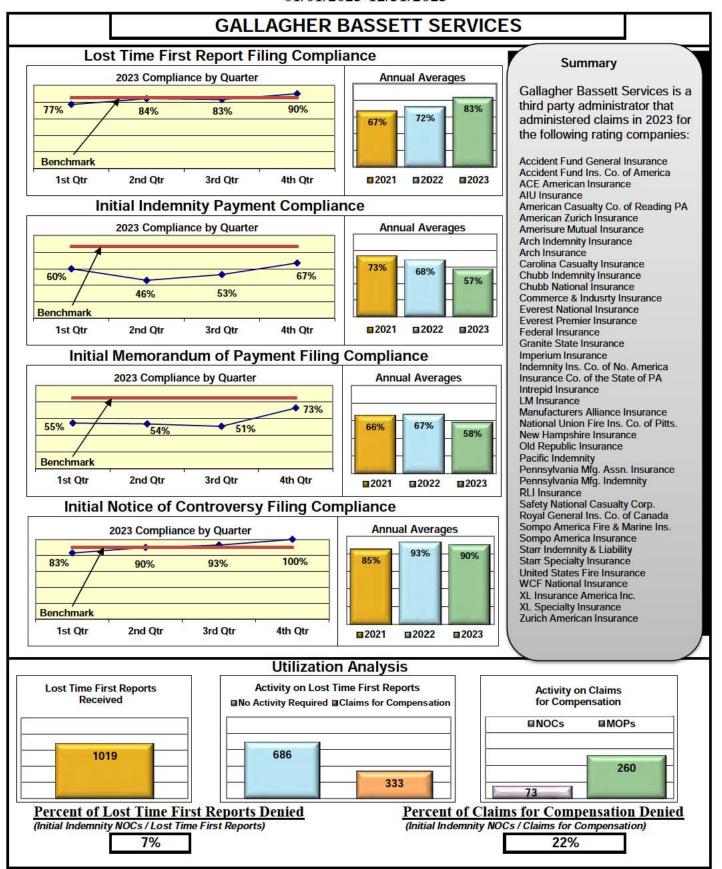

The following had audits completed in 2023:

| Auditee (alpha order)           | Total Penalties |
|---------------------------------|-----------------|
| Gallagher Bassett Services Inc. | \$5,300.00      |