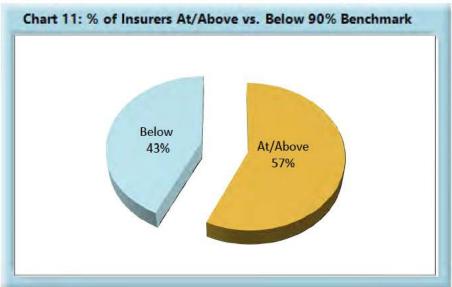

<sup>\*</sup>The percentages may not always add to 100% due to rounding

| Table 4: Above vs Below Benchmark |    |      |  |
|-----------------------------------|----|------|--|
| At/Above                          | 22 | 26%  |  |
| Below                             | 62 | 74%  |  |
| Total                             | 84 | 100% |  |

Only 22 of the 84 insurers that filed lost time first reports are at or above compliance, as can be seen in Table 5.

FROIs are a critical part of the workers' compensation system and Monitoring is concerned about the decline in compliance. Monitoring is working to ensure that compliance with this benchmark improves...