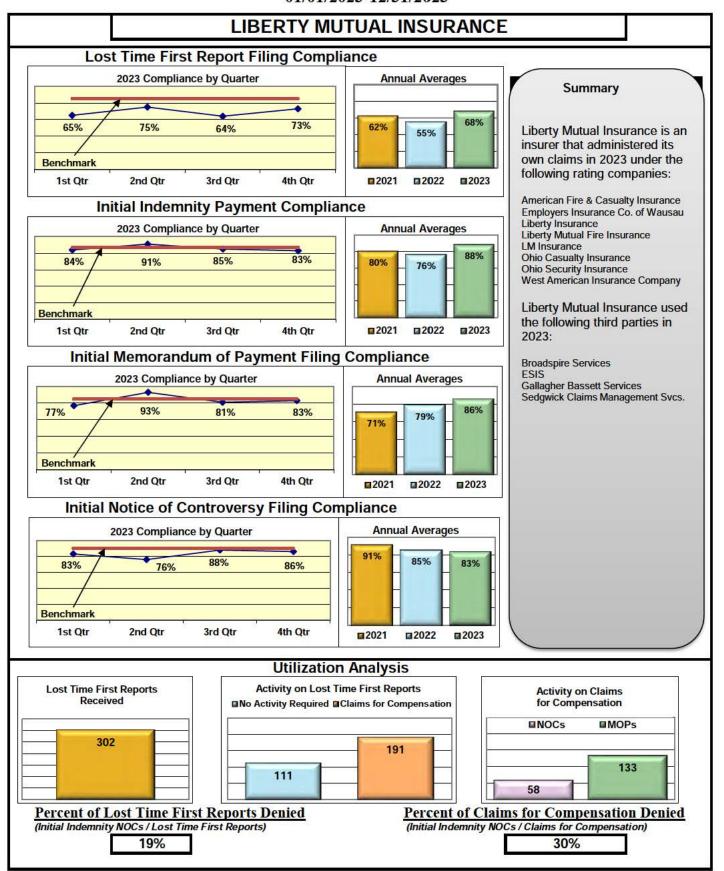

#### **ENTITY OVERVIEW**

| Insurance Group                     | FROI<br>Compliance<br>Benchmark:<br>85% | PAY<br>Compliance<br>Benchmark:<br>87% | MOP<br>Compliance<br>Benchmark:<br>85% | NOC<br>Compliance<br>Benchmark<br>90% |
|-------------------------------------|-----------------------------------------|----------------------------------------|----------------------------------------|---------------------------------------|
|                                     |                                         |                                        |                                        |                                       |
| ACADIA INSURANCE                    | 83%                                     | 92%                                    | 97%                                    | 82%                                   |
| ACCIDENT FUND INSURANCE*            | 50%                                     | 75%                                    | 50%                                    | No filings                            |
| ACUITY MUTUAL INSURANCE*            | 100%                                    | 100%                                   | 100%                                   | 100%                                  |
| AIG INSURANCE                       | 72%                                     | 70%                                    | 67%                                    | 94%                                   |
| AIM MUTUAL GROUP                    | 91%                                     | 90%                                    | 82%                                    | 100%                                  |
| AMERICAN FINANCIAL GROUP            | 47%                                     | 100%                                   | 100%                                   | No filings                            |
| AMERISURE INSURANCE*                | 83%                                     | No filings                             | No filings                             | No filings                            |
| AMTRUST INSURANCE                   | 30%                                     | 49%                                    | 62%                                    | 73%                                   |
| ARCH INSURANCE                      | 73%                                     | 69%                                    | 69%                                    | 75%                                   |
| ARROW MUTUAL INSURANCE*             | 100%                                    | 100%                                   | 100%                                   | No filings                            |
| AUTO OWNERS GROUP*                  | 50%                                     | 100%                                   | 100%                                   | No filings                            |
| AXA INSURANCE GROUP                 | 60%                                     | 70%                                    | 78%                                    | 100%                                  |
| BATH IRON WORKS                     | 96%                                     | 89%                                    | 91%                                    | 100%                                  |
| BENCHMARK ADMINISTRATORS, LLC*      | 0%                                      | 0%                                     | 0%                                     | 100%                                  |
| BERKLEY CASUALTY INSURANCE*         | No filings                              | 0%                                     | 0%                                     | No filings                            |
| BERKSHIRE HATHAWAY GROUP            | 25%                                     | 20%                                    | No filings                             | No filings                            |
| BROADSPIRE SERVICES                 | 70%                                     | 86%                                    | 78%                                    | 84%                                   |
| CANNON COCHRAN MANAGEMENT SERVICES  | 76%                                     | 81%                                    | 71%                                    | 88%                                   |
| CAROLINA CASUALTY INSURANCE CO      | 83%                                     | 60%                                    | 60%                                    | 67%                                   |
| CHEROKEE INSURANCE*                 | 100%                                    | 100%                                   | 100%                                   | No filings                            |
| CHESTERFIELD SERVICES*              | 100%                                    | 100%                                   | 100%                                   | No filings                            |
| CHUBB INSURANCE                     | 78%                                     | 75%                                    | 75%                                    | 93%                                   |
| CHURCH MUTUAL INSURANCE*            | 63%                                     | 50%                                    | 75%                                    | 100%                                  |
| CINCINNATI FINANCIAL GROUP*         | 73%                                     | 100%                                   | 100%                                   | 100%                                  |
| CNA INSURANCE                       | 64%                                     | 86%                                    | 86%                                    | 75%                                   |
| CONSTITUTION STATE SERVICES         | 36%                                     | 88%                                    | 69%                                    | 100%                                  |
| CONTINENTAL INDEMNITY*              | 0%                                      | 100%                                   | 0%                                     | No filings                            |
| CORVEL ENTERPRISE COMP              | 70%                                     | 68%                                    | 68%                                    | 84%                                   |
| COTTINGHAM & BUTLER CLAIMS SERVICES | 35%                                     | 78%                                    | 78%                                    | 33%                                   |
| CROSS INSURANCE                     | 93%                                     | 93%                                    | 95%                                    | 99%                                   |
| DELHAIZE AMERICA LLC                | 79%                                     | 86%                                    | 86%                                    | 88%                                   |
| EASTERN ALLIANCE INSURANCE          | 64%                                     | 87%                                    | 80%                                    | 81%                                   |
| ELECTRIC INSURANCE*                 | 100%                                    | 100%                                   | 100%                                   | 100%                                  |
| EMPLOYERS HOLDINGS GROUP*           | 8%                                      | 0%                                     | 0%                                     | 0%                                    |
| ESIS                                | 58%                                     | 78%                                    | 75%                                    | 87%                                   |
| EVEREST REINS HOLDINGS GROUP        | 66%                                     | 33%                                    | 67%                                    | No filings                            |
| FAIRFAX FINANCIAL GROUP*            | 75%                                     | No filings                             | No filings                             | 100%                                  |
| FEDERATED MUTUAL INSURANCE*         | 50%                                     | 40%                                    | 0%                                     | No filings                            |