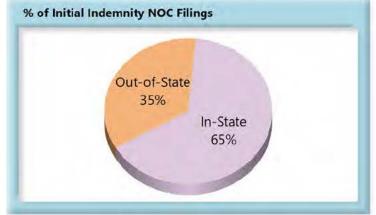

### In-State vs. Out-of-State Comparisons

As can be seen in the charts below, In-State insurers out-perform their Out-of-State counterparts in all four benchmarks. In-State insurers also make up roughly two-thirds of all filings.