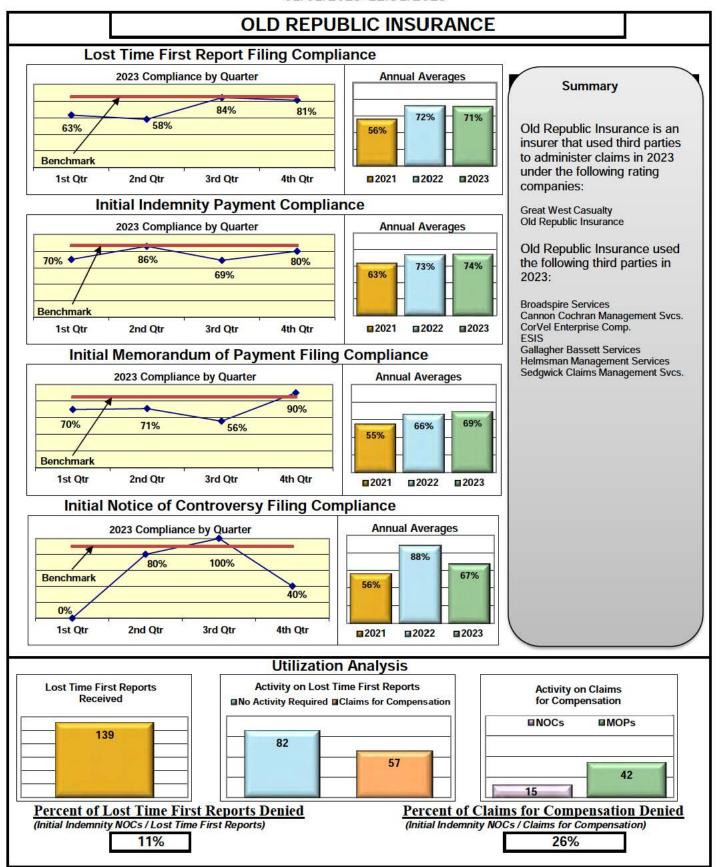

#### **ENTITY OVERVIEW**

| Insurance Group                            | FROI<br>Compliance<br>Benchmark:<br>85% | PAY<br>Compliance<br>Benchmark:<br>87% | MOP<br>Compliance<br>Benchmark:<br>85% | NOC<br>Compliance<br>Benchmark:<br>90% |
|--------------------------------------------|-----------------------------------------|----------------------------------------|----------------------------------------|----------------------------------------|
| FEDERATED RURAL ELECTRIC INSURANCE*        | No filings                              | 100%                                   | 0%                                     | No filings                             |
| FRANKENMUTH INSURANCE*                     | 0%                                      | 100%                                   | 100%                                   | No filings                             |
| FUTURECOMP                                 | 99%                                     | 93%                                    | 79%                                    | 100%                                   |
| GALLAGHER BASSETT SERVICES                 | 83%                                     | 57%                                    | 58%                                    | 90%                                    |
| GREAT DIVIDE INSURANCE*                    | 0%                                      | No filings                             | No filings                             | No filings                             |
| GROUP 1001 INS HOLDINGS GRP*               | 14%                                     | 50%                                    | 50%                                    | 100%                                   |
| GUARD INSURANCE                            | 68%                                     | 86%                                    | 57%                                    | 100%                                   |
| GUIDEONE INS GROUP*                        | No filings                              | 100%                                   | 0%                                     | No filings                             |
| HANOVER INSURANCE                          | 41%                                     | 77%                                    | 69%                                    | 50%                                    |
| HARTFORD INSURANCE                         | 70%                                     | 87%                                    | 87%                                    | 94%                                    |
| HELMSMAN MANAGEMENT SERVICES               | 67%                                     | 87%                                    | 87%                                    | 89%                                    |
| HOUSTON INT INS GROUP*                     | 100%                                    | No filings                             | No filings                             | No filings                             |
| LIBERTY MUTUAL INSURANCE                   | 68%                                     | 88%                                    | 86%                                    | 83%                                    |
| MAINE EMPLOYERS' MUTUAL INSURANCE          | 72%                                     | 87%                                    | 83%                                    | 88%                                    |
| MAINE HEALTHCARE ASSOCIATION               | 88%                                     | 78%                                    | 85%                                    | 100%                                   |
| MAINE MOTOR TRANSPORT ASSOCIATION          | 97%                                     | 95%                                    | 95%                                    | 100%                                   |
| MAINE MUNICIPAL ASSOCIATION                | 96%                                     | 93%                                    | 94%                                    | 98%                                    |
| MAINE SCHOOL MANAGEMENT ASSOCIATION        | 93%                                     | 97%                                    | 99%                                    | 100%                                   |
| MARKEL CORP GROUP*                         | 67%                                     | 100%                                   | 100%                                   | 67%                                    |
| MEADOWBROOK INSURANCE*                     | 100%                                    | 100%                                   | 100%                                   | No filings                             |
| MITSUI SUMITOMO INS CO OF AMERICA*         | 75%                                     | 50%                                    | 50%                                    | 100%                                   |
| NATIONWIDE INSURANCE*                      | 50%                                     | No filings                             | No filings                             | 75%                                    |
| NEXT LEVEL ADMINISTRATORS LLC              | 62%                                     | 50%                                    | 13%                                    | 43%                                    |
| NGM INSURANCE*                             | 50%                                     | No filings                             | No filings                             | 100%                                   |
| NORTH AMERICAN RISK SERVICE*               | No filings                              | 100%                                   | 0%                                     | No filings                             |
| OLD REPUBLIC INSURANCE                     | 71%                                     | 74%                                    | 69%                                    | 67%                                    |
| PENNSYLVANIA MFG ASSN                      | 76%                                     | 50%                                    | 67%                                    | 91%                                    |
| PROTECTIVE INSURANCE                       | 33%                                     | 73%                                    | 55%                                    | 100%                                   |
| QBE INSURANCE GROUP                        | 42%                                     | 50%                                    | 75%                                    | 50%                                    |
| RLI INSURANCE GROUP*                       | 100%                                    | No filings                             | No filings                             | No filings                             |
| RYDER SERVICES*                            | 0%                                      | 0%                                     | 0%                                     | we                                     |
| SAFETY NATIONAL CASUALTY CORP              | 76%                                     | 70%                                    | 65%                                    | 100%                                   |
| SAGAMORE INSURANCE*                        | 56%                                     | 75%                                    | 75%                                    | No filings                             |
| SEDGWICK CLAIMS MANAGEMENT SERVICES        | 72%                                     | 71%                                    | 76%                                    | 91%                                    |
| SENTRY INSURANCE                           | 52%                                     | 81%                                    | 81%                                    | 50%                                    |
| SERVICE INSURANCE HOLDINGS*                | 50%                                     | 50%                                    | 50%                                    | 0%                                     |
| SOMPO JAPAN INSURANCE*                     | 86%                                     | 67%                                    | 67%                                    | 50%                                    |
| STARR INDEMNITY INSURANCE                  | 72%                                     | 60%                                    | 67%                                    | 100%                                   |
| STARSTONE NATIONAL INSURANCE*              | 43%                                     | 50%                                    | 50%                                    | 100%                                   |
| STATE OF MAINE WORKERS' COMPENSATION TRUST | 89%                                     | 78%                                    | 89%                                    | 95%                                    |