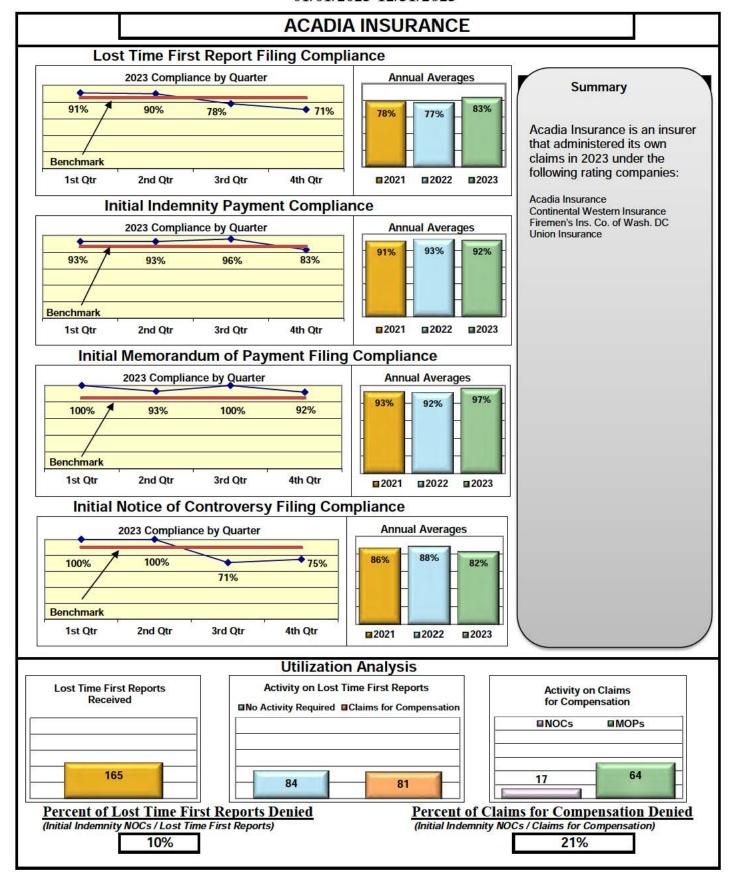

#### Lost Time FROI and Initial Indemnity Payments Annual 2023

1/1/2023 - 12/31/2023

| Insurance Company                                               | Total Lost Time<br>FROIs Filed | Lost Time FROIs<br>Filed Timely | Compliance<br>Percentage | Total Initial<br>Indemnity<br>Payments Made | Initial Indemnity<br>Payments Made<br>Timely | Complian<br>Percenta |          |
|-----------------------------------------------------------------|--------------------------------|---------------------------------|--------------------------|---------------------------------------------|----------------------------------------------|----------------------|----------|
| ACADIA INSURANCE                                                | FROIs Filed                    | Timely FROIs                    | Compliance               | Payments Made                               | Timely Payments                              | Complian             | ce       |
| CA010 ACADIA INSURANCE Total                                    | 165<br>165                     | 137<br>137                      | 83%<br><b>83</b> %       | 64<br><b>64</b>                             | 59<br><b>59</b>                              | 92%<br><b>92</b> %   | A        |
| 1 a base                                                        | 17/2/7//                       | 650                             |                          | 1 200                                       | 77.77.                                       | 100,000,000          |          |
| ACADIA INSURANCE Group Total                                    | 165                            | 137                             | 83% 🔻                    | 64                                          | 59                                           | 92%                  | <b>A</b> |
| ACCIDENT FUND INSURANCE ACCIDENT FUND INSURANCE                 | FROIs Filed                    | Timely FROIs                    | Compliance<br>*          | Payments Made                               | Timely Payments                              | Compliance<br>*      |          |
| ACCIDENT FUND INSURANCE TPA Administered Claims                 | *                              | *                               | *                        | *                                           | *                                            | *                    |          |
| CA190 GALLAGHER BASSETT SERVICES  TPA Total                     | 8                              | 4                               | 50% <b>v</b>             | 4                                           | 3                                            | 75%<br><b>75</b> %   |          |
| , AMAZAMANI                                                     |                                |                                 | District Annual Control  |                                             |                                              | 0.254.00             | •        |
| ACCIDENT FUND INSURANCE Group Total                             | 8                              | 4                               | 50%                      | 4                                           | 3                                            | 75%                  | •        |
| ACUITY MUTUAL INSURANCE CA418 ACUITY MUTUAL INSURANCE           | FROIs Filed<br>10              | Timely FROIs<br>10              | Compliance<br>100%       | Payments Made                               | Timely Payments                              | Complian<br>100%     | ce       |
| Total                                                           | 10                             | 10                              | 100%                     | 1                                           | 1                                            | 100%                 | <b>A</b> |
| ACUITY MUTUAL INSURANCE Group Total                             | 10                             | 10                              | 100%                     | 1                                           | .1                                           | 100%                 | <b>A</b> |
| AIG INSURANCE                                                   | FROIs Filed                    | Timely FROIs                    | Compliance               | Payments Made                               | Timely Payments                              | Complian             | се       |
| CA015 AIG CLAIMS, INC                                           |                                | *                               |                          | -                                           | *                                            | *                    | _        |
| AIG INSURANCE TPA Administered Claims CA040 BROADSPIRE SERVICES | 10                             | 10                              | 100%                     | 2                                           | 2                                            | 100%                 |          |
| CA070 CANNON COCHRAN MANAGEMENT SERVICES                        | 1                              | 0                               | 0%                       | No Filings                                  | No Filings                                   | No Filings           |          |
| CA116 CORVEL ENTERPRISE COMP                                    | 22                             | 12                              | 55%                      | 8                                           | 2                                            | 25%                  |          |
| CA160 ESIS                                                      | 29                             | 21                              | 72%                      | 23                                          | 20                                           | 87%                  |          |
| CA190 GALLAGHER BASSETT SERVICES                                | 119                            | 100                             | 84%                      | 27                                          | 15                                           | 56%                  |          |
| CA204 HELMSMAN MANAGEMENT SERVICES                              | 26                             | 14                              | 54%                      | 8                                           | 7                                            | 88%                  |          |
| CA300 SEDGWICK CLAIMS MANAGEMENT SERVICES                       | 149                            | 100                             | 67%                      | 42                                          | 31                                           | 74%                  |          |
| TPA Total                                                       | 356                            | 257                             | 72%                      | 110                                         | 77                                           | 70%                  |          |
| AIG INSURANCE Group Total                                       | 356                            | 257                             | 72%                      | 110                                         | 77                                           | 70%                  | •        |
| AIM MUTUAL GROUP  CA472 AIM MUTUAL INSURANCE                    | FROIs Filed                    | Timely FROIs                    | Compliance<br>91%        | Payments Made                               | Timely Payments                              | Complian<br>80%      | се       |
| CA470 ASSOCIATED EMPLOYERS INSURANCE                            | 1                              | 1                               | 100%                     | 1                                           | 1                                            | 100%                 | -        |
| Total                                                           | 34                             | 31                              | 91% 🔺                    | 11                                          | 9                                            | 82%                  | •        |
| AIM MUTUAL GROUP Group Total                                    | 34                             | 31                              | 91%                      | 11                                          | 9                                            | 82%                  |          |