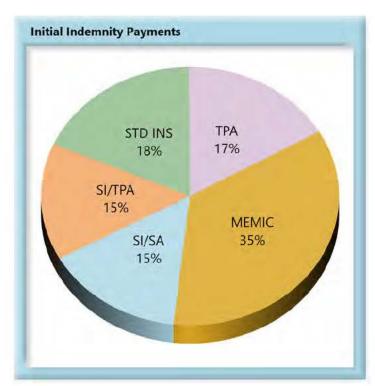

### **Compliance by Type of Insurer**

**KEY:** SI/SA Self-Insured, Self-Administered Employer

SI/TPA Self-Insured, TPA-Administered Employer

**STD INS** Standard Insurer (excluding MEMIC), Self-Administered

TPA Standard Insurer (excluding MEMIC), TPA-Administered