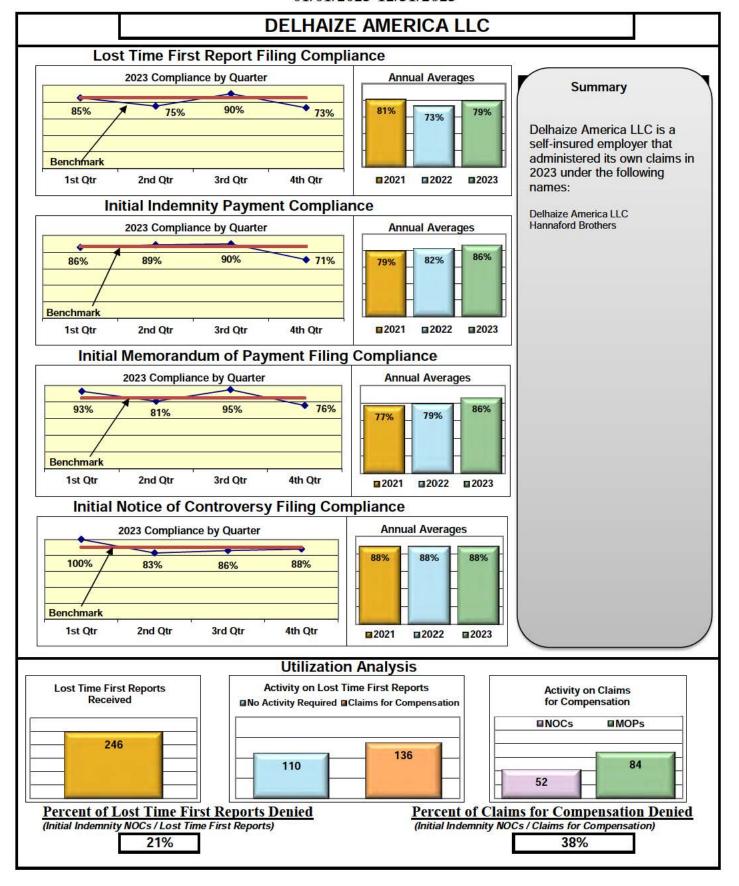

#### **ENTITY OVERVIEW**

| Insurance Group                     | FROI<br>Compliance<br>Benchmark:<br>85% | PAY<br>Compliance<br>Benchmark:<br>87% | MOP<br>Compliance<br>Benchmark:<br>85% | NOC<br>Compliance<br>Benchmark<br>90% |
|-------------------------------------|-----------------------------------------|----------------------------------------|----------------------------------------|---------------------------------------|
|                                     |                                         |                                        |                                        |                                       |
| ACADIA INSURANCE                    | 83%                                     | 92%                                    | 97%                                    | 82%                                   |
| ACCIDENT FUND INSURANCE*            | 50%                                     | 75%                                    | 50%                                    | No filings                            |
| ACUITY MUTUAL INSURANCE*            | 100%                                    | 100%                                   | 100%                                   | 100%                                  |
| AIG INSURANCE                       | 72%                                     | 70%                                    | 67%                                    | 94%                                   |
| AIM MUTUAL GROUP                    | 91%                                     | 90%                                    | 82%                                    | 100%                                  |
| AMERICAN FINANCIAL GROUP            | 47%                                     | 100%                                   | 100%                                   | No filings                            |
| AMERISURE INSURANCE*                | 83%                                     | No filings                             | No filings                             | No filings                            |
| AMTRUST INSURANCE                   | 30%                                     | 49%                                    | 62%                                    | 73%                                   |
| ARCH INSURANCE                      | 73%                                     | 69%                                    | 69%                                    | 75%                                   |
| ARROW MUTUAL INSURANCE*             | 100%                                    | 100%                                   | 100%                                   | No filings                            |
| AUTO OWNERS GROUP*                  | 50%                                     | 100%                                   | 100%                                   | No filings                            |
| AXA INSURANCE GROUP                 | 60%                                     | 70%                                    | 78%                                    | 100%                                  |
| BATH IRON WORKS                     | 96%                                     | 89%                                    | 91%                                    | 100%                                  |
| BENCHMARK ADMINISTRATORS, LLC*      | 0%                                      | 0%                                     | 0%                                     | 100%                                  |
| BERKLEY CASUALTY INSURANCE*         | No filings                              | 0%                                     | 0%                                     | No filings                            |
| BERKSHIRE HATHAWAY GROUP            | 25%                                     | 20%                                    | No filings                             | No filings                            |
| BROADSPIRE SERVICES                 | 70%                                     | 86%                                    | 78%                                    | 84%                                   |
| CANNON COCHRAN MANAGEMENT SERVICES  | 76%                                     | 81%                                    | 71%                                    | 88%                                   |
| CAROLINA CASUALTY INSURANCE CO      | 83%                                     | 60%                                    | 60%                                    | 67%                                   |
| CHEROKEE INSURANCE*                 | 100%                                    | 100%                                   | 100%                                   | No filings                            |
| CHESTERFIELD SERVICES*              | 100%                                    | 100%                                   | 100%                                   | No filings                            |
| CHUBB INSURANCE                     | 78%                                     | 75%                                    | 75%                                    | 93%                                   |
| CHURCH MUTUAL INSURANCE*            | 63%                                     | 50%                                    | 75%                                    | 100%                                  |
| CINCINNATI FINANCIAL GROUP*         | 73%                                     | 100%                                   | 100%                                   | 100%                                  |
| CNA INSURANCE                       | 64%                                     | 86%                                    | 86%                                    | 75%                                   |
| CONSTITUTION STATE SERVICES         | 36%                                     | 88%                                    | 69%                                    | 100%                                  |
| CONTINENTAL INDEMNITY*              | 0%                                      | 100%                                   | 0%                                     | No filings                            |
| CORVEL ENTERPRISE COMP              | 70%                                     | 68%                                    | 68%                                    | 84%                                   |
| COTTINGHAM & BUTLER CLAIMS SERVICES | 35%                                     | 78%                                    | 78%                                    | 33%                                   |
| CROSS INSURANCE                     | 93%                                     | 93%                                    | 95%                                    | 99%                                   |
| DELHAIZE AMERICA LLC                | 79%                                     | 86%                                    | 86%                                    | 88%                                   |
| EASTERN ALLIANCE INSURANCE          | 64%                                     | 87%                                    | 80%                                    | 81%                                   |
| ELECTRIC INSURANCE*                 | 100%                                    | 100%                                   | 100%                                   | 100%                                  |
| EMPLOYERS HOLDINGS GROUP*           | 8%                                      | 0%                                     | 0%                                     | 0%                                    |
| ESIS                                | 58%                                     | 78%                                    | 75%                                    | 87%                                   |
| EVEREST REINS HOLDINGS GROUP        | 66%                                     | 33%                                    | 67%                                    | No filings                            |
| FAIRFAX FINANCIAL GROUP*            | 75%                                     | No filings                             | No filings                             | 100%                                  |
| FEDERATED MUTUAL INSURANCE*         | 50%                                     | 40%                                    | 0%                                     | No filings                            |