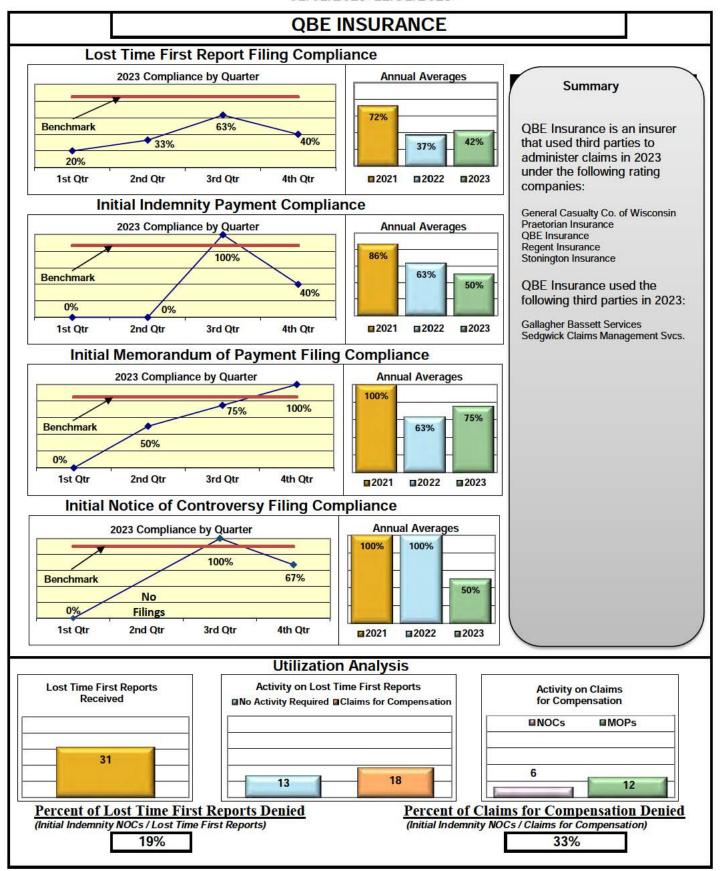

#### **ENTITY OVERVIEW**

| Insurance Group                            | FROI<br>Compliance<br>Benchmark:<br>85% | PAY<br>Compliance<br>Benchmark:<br>87% | MOP<br>Compliance<br>Benchmark:<br>85% | NOC<br>Compliance<br>Benchmark:<br>90% |
|--------------------------------------------|-----------------------------------------|----------------------------------------|----------------------------------------|----------------------------------------|
| FEDERATED RURAL ELECTRIC INSURANCE*        | No filings                              | 100%                                   | 0%                                     | No filings                             |
| FRANKENMUTH INSURANCE*                     | 0%                                      | 100%                                   | 100%                                   | No filings                             |
| FUTURECOMP                                 | 99%                                     | 93%                                    | 79%                                    | 100%                                   |
| GALLAGHER BASSETT SERVICES                 | 83%                                     | 57%                                    | 58%                                    | 90%                                    |
| GREAT DIVIDE INSURANCE*                    | 0%                                      | No filings                             | No filings                             | No filings                             |
| GROUP 1001 INS HOLDINGS GRP*               | 14%                                     | 50%                                    | 50%                                    | 100%                                   |
| GUARD INSURANCE                            | 68%                                     | 86%                                    | 57%                                    | 100%                                   |
| GUIDEONE INS GROUP*                        | No filings                              | 100%                                   | 0%                                     | No filings                             |
| HANOVER INSURANCE                          | 41%                                     | 77%                                    | 69%                                    | 50%                                    |
| HARTFORD INSURANCE                         | 70%                                     | 87%                                    | 87%                                    | 94%                                    |
| HELMSMAN MANAGEMENT SERVICES               | 67%                                     | 87%                                    | 87%                                    | 89%                                    |
| HOUSTON INT INS GROUP*                     | 100%                                    | No filings                             | No filings                             | No filings                             |
| LIBERTY MUTUAL INSURANCE                   | 68%                                     | 88%                                    | 86%                                    | 83%                                    |
| MAINE EMPLOYERS' MUTUAL INSURANCE          | 72%                                     | 87%                                    | 83%                                    | 88%                                    |
| MAINE HEALTHCARE ASSOCIATION               | 88%                                     | 78%                                    | 85%                                    | 100%                                   |
| MAINE MOTOR TRANSPORT ASSOCIATION          | 97%                                     | 95%                                    | 95%                                    | 100%                                   |
| MAINE MUNICIPAL ASSOCIATION                | 96%                                     | 93%                                    | 94%                                    | 98%                                    |
| MAINE SCHOOL MANAGEMENT ASSOCIATION        | 93%                                     | 97%                                    | 99%                                    | 100%                                   |
| MARKEL CORP GROUP*                         | 67%                                     | 100%                                   | 100%                                   | 67%                                    |
| MEADOWBROOK INSURANCE*                     | 100%                                    | 100%                                   | 100%                                   | No filings                             |
| MITSUI SUMITOMO INS CO OF AMERICA*         | 75%                                     | 50%                                    | 50%                                    | 100%                                   |
| NATIONWIDE INSURANCE*                      | 50%                                     | No filings                             | No filings                             | 75%                                    |
| NEXT LEVEL ADMINISTRATORS LLC              | 62%                                     | 50%                                    | 13%                                    | 43%                                    |
| NGM INSURANCE*                             | 50%                                     | No filings                             | No filings                             | 100%                                   |
| NORTH AMERICAN RISK SERVICE*               | No filings                              | 100%                                   | 0%                                     | No filings                             |
| OLD REPUBLIC INSURANCE                     | 71%                                     | 74%                                    | 69%                                    | 67%                                    |
| PENNSYLVANIA MFG ASSN                      | 76%                                     | 50%                                    | 67%                                    | 91%                                    |
| PROTECTIVE INSURANCE                       | 33%                                     | 73%                                    | 55%                                    | 100%                                   |
| QBE INSURANCE GROUP                        | 42%                                     | 50%                                    | 75%                                    | 50%                                    |
| RLI INSURANCE GROUP*                       | 100%                                    | No filings                             | No filings                             | No filings                             |
| RYDER SERVICES*                            | 0%                                      | 0%                                     | 0%                                     | we                                     |
| SAFETY NATIONAL CASUALTY CORP              | 76%                                     | 70%                                    | 65%                                    | 100%                                   |
| SAGAMORE INSURANCE*                        | 56%                                     | 75%                                    | 75%                                    | No filings                             |
| SEDGWICK CLAIMS MANAGEMENT SERVICES        | 72%                                     | 71%                                    | 76%                                    | 91%                                    |
| SENTRY INSURANCE                           | 52%                                     | 81%                                    | 81%                                    | 50%                                    |
| SERVICE INSURANCE HOLDINGS*                | 50%                                     | 50%                                    | 50%                                    | 0%                                     |
| SOMPO JAPAN INSURANCE*                     | 86%                                     | 67%                                    | 67%                                    | 50%                                    |
| STARR INDEMNITY INSURANCE                  | 72%                                     | 60%                                    | 67%                                    | 100%                                   |
| STARSTONE NATIONAL INSURANCE*              | 43%                                     | 50%                                    | 50%                                    | 100%                                   |
| STATE OF MAINE WORKERS' COMPENSATION TRUST | 89%                                     | 78%                                    | 89%                                    | 95%                                    |