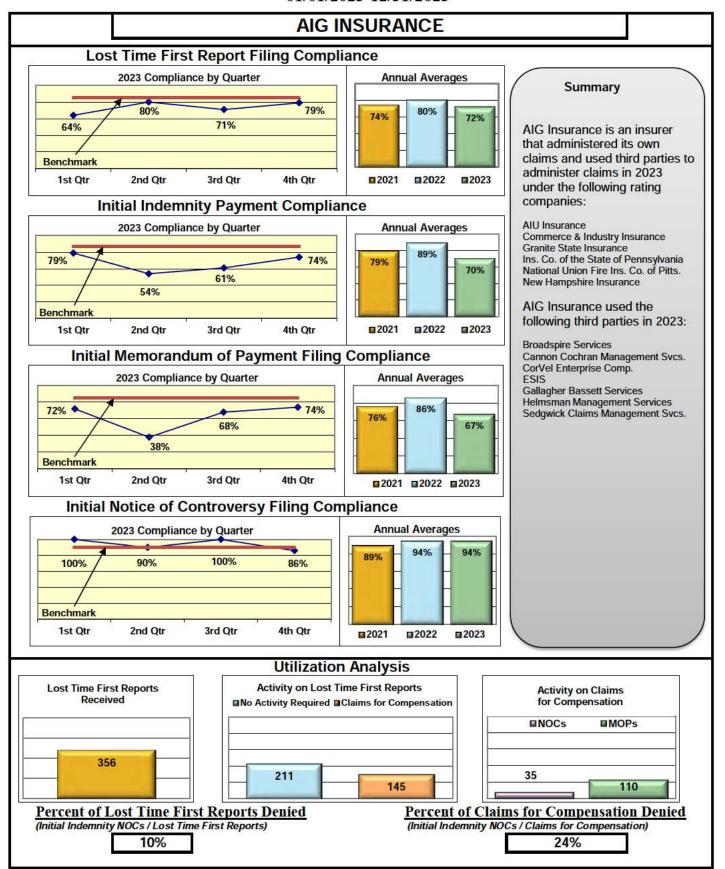

#### Lost Time FROI and Initial Indemnity Payments Annual 2023

1/1/2023 - 12/31/2023

| Insurance Company                                               | Total Lost Time<br>FROIs Filed | Lost Time FROIs<br>Filed Timely | Compliance<br>Percentage | Total Initial<br>Indemnity<br>Payments Made | Initial Indemnity<br>Payments Made<br>Timely | Complian<br>Percenta |          |
|-----------------------------------------------------------------|--------------------------------|---------------------------------|--------------------------|---------------------------------------------|----------------------------------------------|----------------------|----------|
| ACADIA INSURANCE                                                | FROIs Filed                    | Timely FROIs                    | Compliance               | Payments Made                               | Timely Payments                              | Complian             | ce       |
| CA010 ACADIA INSURANCE Total                                    | 165<br>165                     | 137<br>137                      | 83%<br><b>83</b> %       | 64<br><b>64</b>                             | 59<br><b>59</b>                              | 92%<br><b>92</b> %   | A        |
| 1 a base                                                        | 17/2/7//                       | 650                             |                          | 1 200                                       | 77.77.                                       | 100,000,000          |          |
| ACADIA INSURANCE Group Total                                    | 165                            | 137                             | 83% 🔻                    | 64                                          | 59                                           | 92%                  | <b>A</b> |
| ACCIDENT FUND INSURANCE ACCIDENT FUND INSURANCE                 | FROIs Filed                    | Timely FROIs                    | Compliance<br>*          | Payments Made                               | Timely Payments                              | Compliance<br>*      |          |
| ACCIDENT FUND INSURANCE TPA Administered Claims                 | *                              | *                               | *                        | *                                           | *                                            | *                    |          |
| CA190 GALLAGHER BASSETT SERVICES  TPA Total                     | 8                              | 4                               | 50% <b>v</b>             | 4                                           | 3                                            | 75%<br><b>75</b> %   |          |
| , AMAZAMANI                                                     |                                |                                 | District Annual Control  |                                             |                                              | 0.254.00             | •        |
| ACCIDENT FUND INSURANCE Group Total                             | 8                              | 4                               | 50%                      | 4                                           | 3                                            | 75%                  | •        |
| ACUITY MUTUAL INSURANCE CA418 ACUITY MUTUAL INSURANCE           | FROIs Filed<br>10              | Timely FROIs<br>10              | Compliance<br>100%       | Payments Made                               | Timely Payments                              | Complian<br>100%     | ce       |
| Total                                                           | 10                             | 10                              | 100%                     | 1                                           | 1                                            | 100%                 | <b>A</b> |
| ACUITY MUTUAL INSURANCE Group Total                             | 10                             | 10                              | 100%                     | 1                                           | .1                                           | 100%                 | <b>A</b> |
| AIG INSURANCE                                                   | FROIs Filed                    | Timely FROIs                    | Compliance               | Payments Made                               | Timely Payments                              | Complian             | се       |
| CA015 AIG CLAIMS, INC                                           |                                | *                               |                          | -                                           | *                                            | *                    | _        |
| AIG INSURANCE TPA Administered Claims CA040 BROADSPIRE SERVICES | 10                             | 10                              | 100%                     | 2                                           | 2                                            | 100%                 |          |
| CA070 CANNON COCHRAN MANAGEMENT SERVICES                        | 1                              | 0                               | 0%                       | No Filings                                  | No Filings                                   | No Filings           |          |
| CA116 CORVEL ENTERPRISE COMP                                    | 22                             | 12                              | 55%                      | 8                                           | 2                                            | 25%                  |          |
| CA160 ESIS                                                      | 29                             | 21                              | 72%                      | 23                                          | 20                                           | 87%                  |          |
| CA190 GALLAGHER BASSETT SERVICES                                | 119                            | 100                             | 84%                      | 27                                          | 15                                           | 56%                  |          |
| CA204 HELMSMAN MANAGEMENT SERVICES                              | 26                             | 14                              | 54%                      | 8                                           | 7                                            | 88%                  |          |
| CA300 SEDGWICK CLAIMS MANAGEMENT SERVICES                       | 149                            | 100                             | 67%                      | 42                                          | 31                                           | 74%                  |          |
| TPA Total                                                       | 356                            | 257                             | 72%                      | 110                                         | 77                                           | 70%                  |          |
| AIG INSURANCE Group Total                                       | 356                            | 257                             | 72%                      | 110                                         | 77                                           | 70%                  | •        |
| AIM MUTUAL GROUP  CA472 AIM MUTUAL INSURANCE                    | FROIs Filed                    | Timely FROIs                    | Compliance<br>91%        | Payments Made                               | Timely Payments                              | Complian<br>80%      | се       |
| CA470 ASSOCIATED EMPLOYERS INSURANCE                            | 1                              | 1                               | 100%                     | 1                                           | 1                                            | 100%                 | -        |
| Total                                                           | 34                             | 31                              | 91% 🔺                    | 11                                          | 9                                            | 82%                  | •        |
| AIM MUTUAL GROUP Group Total                                    | 34                             | 31                              | 91%                      | 11                                          | 9                                            | 82%                  |          |

## Lost Time FROI and Initial Indemnity Payments Annual 2023

| Insurance Company                                                                       | Total Lost Time<br>FROIs Filed | Lost Time FROIs<br>Filed Timely | Compliance<br>Percentage               | Total Initial<br>Indemnity<br>Payments Made | Initial Indemnity<br>Payments Made<br>Timely | Compliano<br>Percentag |          |
|-----------------------------------------------------------------------------------------|--------------------------------|---------------------------------|----------------------------------------|---------------------------------------------|----------------------------------------------|------------------------|----------|
| AMERICAN FINANCIAL GROUP                                                                | FROIs Filed                    | Timely FROIs                    | Compliance                             | Payments Made                               | Timely Payments                              | Compliano              | се       |
| CA192 GREAT AMERICAN ALLIANCE INSURANCE                                                 | 8                              | 0                               | 0%                                     | No Filings                                  | No Filings                                   | No Filings             |          |
| CA193 GREAT AMERICAN INSURANCE                                                          | 1                              | 0                               | 0%                                     | No Filings                                  | No Filings                                   | No Filings             |          |
| CA267 NATIONAL INTERSTATE INSURANCE                                                     | 4                              | 4                               | 100%                                   | 2                                           | 2                                            | 100%                   |          |
| CA494 TRIUMPHE CASUALTY                                                                 | 1                              | 1                               | 100%                                   | . 4                                         | 1                                            | 100%                   |          |
| Total                                                                                   | 14                             | 5                               | 36% ▼                                  | 3                                           | 3                                            | 100%                   | <b>A</b> |
| AMERICAN FINANCIAL GROUP TPA Administered Claims CA323 THE AMERICAN EQUITY UNDERWRITERS | 2                              | 2                               | 100%                                   | No Filings                                  | No Filings                                   | No Filings             |          |
| TPA Total                                                                               | 2                              | 2                               | 100%                                   | No Filings                                  | No Filings                                   | No Filings             |          |
| AMERICAN FINANCIAL GROUP Group Total                                                    | 16                             | 7                               | 44% 🔻                                  | 3                                           | 3                                            | 100%                   | <b>A</b> |
| AMERISURE INSURANCE CA013 AMERISURE INSURANCE                                           | FROIs Filed                    | Timely FROIs                    | Compliance                             | Payments Made                               | Timely Payments                              | Compliand              | се       |
| Total                                                                                   | *                              | *                               | *                                      | *                                           | *                                            | *                      |          |
| AMERISURE INSURANCE TPA Administered Claims CA190 GALLAGHER BASSETT SERVICES            | 6                              | 5                               | 83%                                    | No Filings                                  | No Filings                                   | No Filings             |          |
| TPA Total                                                                               | 6                              | 5                               | 83%                                    | No Filings                                  | No Filings                                   | No Filings             |          |
| AMERISURE INSURANCE Group Total                                                         | 6                              | 5                               | 83%                                    | No Filings                                  | No Filings                                   | No Filings             |          |
| AMTRUST INSURANCE CA437 SECURITY NATIONAL INSURANCE                                     | FROIs Filed                    | Timely FROIs                    | Compliance<br>22%                      | Payments Made                               | Timely Payments                              | Compliand<br>50%       | ce       |
| CA342 TECHNOLOGY INSURANCE                                                              | 16                             | 10                              | 25%                                    | 24<br>9                                     | 12<br>6                                      | 67%                    |          |
| CA381 WESCO INSURANCE                                                                   | 19                             | 4<br>10                         | 53%                                    | 12                                          | 4                                            | 33%                    |          |
| CA361 WESCO INSURANCE                                                                   | 81                             | 24                              | 30%                                    | 45                                          | 22                                           | 49%                    |          |
|                                                                                         |                                |                                 | ************************************** |                                             | 200                                          | F Secretary            |          |
| AMTRUST INSURANCE Group Total                                                           | 81                             | 24                              | 30%                                    | 45                                          | 22                                           | 49%                    |          |
| ARCH INSURANCE ARCH INSURANCE                                                           | FROIs Filed                    | Timely FROIs                    | Compliance                             | Payments Made                               | Timely Payments                              | Compliano              | се       |
| Total                                                                                   | *                              | *                               | *                                      | : *:                                        | *                                            | *                      |          |
| ARCH INSURANCE TPA Administered Claims                                                  |                                |                                 |                                        |                                             |                                              |                        |          |
| CA040 BROADSPIRE SERVICES                                                               | 26                             | 22                              | 85%                                    | 4                                           | 4                                            | 100%                   |          |
| CA070 CANNON COCHRAN MANAGEMENT SERVICES                                                | 19                             | 14                              | 74%                                    | 6                                           | 6                                            | 100%                   |          |
| CA116 CORVEL ENTERPRISE COMP                                                            | 19                             | 12                              | 63%                                    | 3                                           | 1                                            | 33%                    |          |
| CA190 GALLAGHER BASSETT SERVICES                                                        | 24                             | 20                              | 83%                                    | 10                                          | 4                                            | 40%                    |          |
| CA204 HELMSMAN MANAGEMENT SERVICES                                                      | 3                              | 2                               | 67%                                    | 1                                           | 1                                            | 100%                   |          |
| CA300 SEDGWICK CLAIMS MANAGEMENT SERVICES                                               | 13                             | 6                               | 46%                                    | 2                                           | 2                                            | 100%                   |          |
| TPA Total                                                                               | 104                            | 76                              | 73% 🔻                                  | 26                                          | 18                                           | 69%                    | •        |
| 1.00.0 1.70.00                                                                          |                                | 25.51                           | 73%                                    | 17970                                       | (A) TO                                       | 879755V                | 17       |