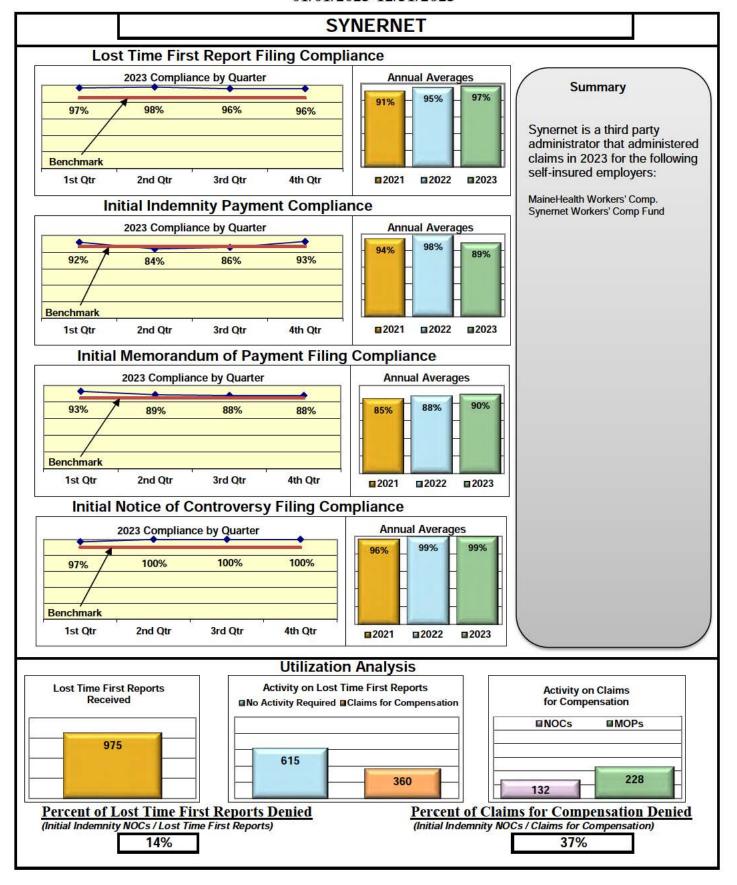

| Insurers/TPAs      |      |      |      |      |  |  |  |  |
|--------------------|------|------|------|------|--|--|--|--|
| Cross Insurance    | 93%  | 93%  | 95%  | 99%  |  |  |  |  |
| Electric Insurance | 100% | 100% | 100% | 100% |  |  |  |  |
| Synernet           | 97%  | 89%  | 90%  | 99%  |  |  |  |  |

#### **ENTITY OVERVIEW**

| Insurance Group                   | FROI<br>Compliance<br>Benchmark:<br>85% | PAY<br>Compliance<br>Benchmark:<br>87% | MOP<br>Compliance<br>Benchmark:<br>85% | NOC<br>Compliance<br>Benchmark:<br>90% |
|-----------------------------------|-----------------------------------------|----------------------------------------|----------------------------------------|----------------------------------------|
| SYNERNET                          | 97%                                     | 89%                                    | 90%                                    | 99%                                    |
| THE AMERICAN EQUITY UNDERWRITERS* | 60%                                     | No filings                             | No filings                             | No filings                             |
| TOKIO MARINE INSURANCE*           | No filings                              | 100%                                   | 0%                                     | No filings                             |
| TRAVELERS INSURANCE               | 51%                                     | 71%                                    | 72%                                    | 80%                                    |
| TYSON FOODS INC*                  | 100%                                    | 100%                                   | No filings                             | 100%                                   |
| UTICA MUTUAL INSURANCE*           | 0%                                      | No filings                             | No filings                             | No filings                             |
| VANLINER INSURANCE                | 96%                                     | 92%                                    | 67%                                    | 100%                                   |
| WALMART CLAIMS SERVICES           | 93%                                     | 97%                                    | 80%                                    | 99%                                    |
| WORK FIRST CASUALTY*              | 83%                                     | No filings                             | No filings                             | 75%                                    |
| ZURICH INSURANCE                  | 76%                                     | 74%                                    | 74%                                    | 91%                                    |