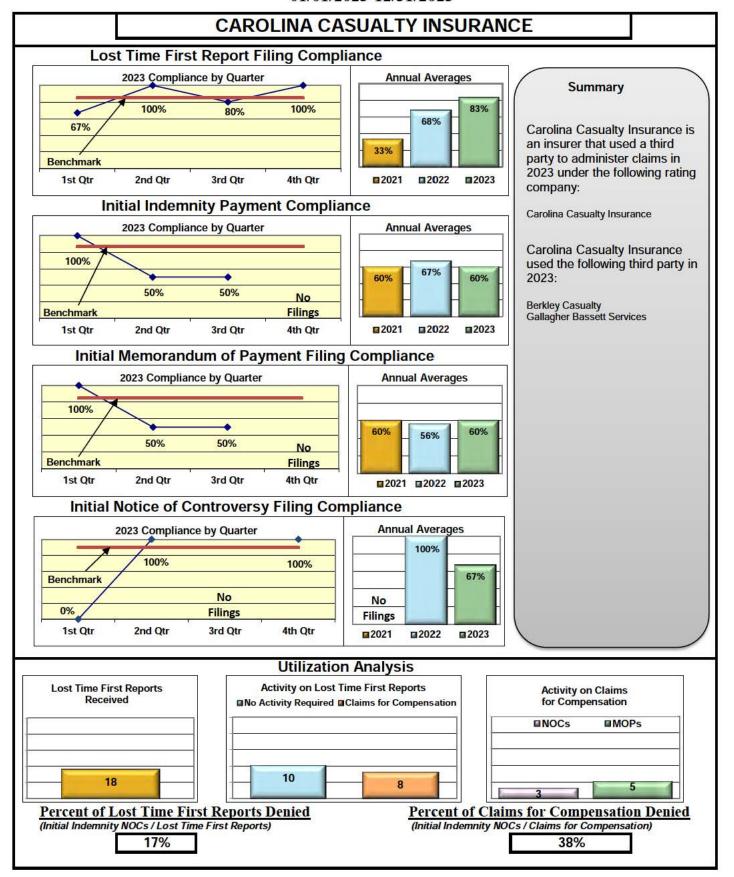

#### **ENTITY OVERVIEW**

| Insurance Group                     | FROI<br>Compliance<br>Benchmark:<br>85% | PAY<br>Compliance<br>Benchmark:<br>87% | MOP<br>Compliance<br>Benchmark:<br>85% | NOC<br>Compliance<br>Benchmark<br>90% |
|-------------------------------------|-----------------------------------------|----------------------------------------|----------------------------------------|---------------------------------------|
|                                     |                                         |                                        |                                        |                                       |
| ACADIA INSURANCE                    | 83%                                     | 92%                                    | 97%                                    | 82%                                   |
| ACCIDENT FUND INSURANCE*            | 50%                                     | 75%                                    | 50%                                    | No filings                            |
| ACUITY MUTUAL INSURANCE*            | 100%                                    | 100%                                   | 100%                                   | 100%                                  |
| AIG INSURANCE                       | 72%                                     | 70%                                    | 67%                                    | 94%                                   |
| AIM MUTUAL GROUP                    | 91%                                     | 90%                                    | 82%                                    | 100%                                  |
| AMERICAN FINANCIAL GROUP            | 47%                                     | 100%                                   | 100%                                   | No filings                            |
| AMERISURE INSURANCE*                | 83%                                     | No filings                             | No filings                             | No filings                            |
| AMTRUST INSURANCE                   | 30%                                     | 49%                                    | 62%                                    | 73%                                   |
| ARCH INSURANCE                      | 73%                                     | 69%                                    | 69%                                    | 75%                                   |
| ARROW MUTUAL INSURANCE*             | 100%                                    | 100%                                   | 100%                                   | No filings                            |
| AUTO OWNERS GROUP*                  | 50%                                     | 100%                                   | 100%                                   | No filings                            |
| AXA INSURANCE GROUP                 | 60%                                     | 70%                                    | 78%                                    | 100%                                  |
| BATH IRON WORKS                     | 96%                                     | 89%                                    | 91%                                    | 100%                                  |
| BENCHMARK ADMINISTRATORS, LLC*      | 0%                                      | 0%                                     | 0%                                     | 100%                                  |
| BERKLEY CASUALTY INSURANCE*         | No filings                              | 0%                                     | 0%                                     | No filings                            |
| BERKSHIRE HATHAWAY GROUP            | 25%                                     | 20%                                    | No filings                             | No filings                            |
| BROADSPIRE SERVICES                 | 70%                                     | 86%                                    | 78%                                    | 84%                                   |
| CANNON COCHRAN MANAGEMENT SERVICES  | 76%                                     | 81%                                    | 71%                                    | 88%                                   |
| CAROLINA CASUALTY INSURANCE CO      | 83%                                     | 60%                                    | 60%                                    | 67%                                   |
| CHEROKEE INSURANCE*                 | 100%                                    | 100%                                   | 100%                                   | No filings                            |
| CHESTERFIELD SERVICES*              | 100%                                    | 100%                                   | 100%                                   | No filings                            |
| CHUBB INSURANCE                     | 78%                                     | 75%                                    | 75%                                    | 93%                                   |
| CHURCH MUTUAL INSURANCE*            | 63%                                     | 50%                                    | 75%                                    | 100%                                  |
| CINCINNATI FINANCIAL GROUP*         | 73%                                     | 100%                                   | 100%                                   | 100%                                  |
| CNA INSURANCE                       | 64%                                     | 86%                                    | 86%                                    | 75%                                   |
| CONSTITUTION STATE SERVICES         | 36%                                     | 88%                                    | 69%                                    | 100%                                  |
| CONTINENTAL INDEMNITY*              | 0%                                      | 100%                                   | 0%                                     | No filings                            |
| CORVEL ENTERPRISE COMP              | 70%                                     | 68%                                    | 68%                                    | 84%                                   |
| COTTINGHAM & BUTLER CLAIMS SERVICES | 35%                                     | 78%                                    | 78%                                    | 33%                                   |
| CROSS INSURANCE                     | 93%                                     | 93%                                    | 95%                                    | 99%                                   |
| DELHAIZE AMERICA LLC                | 79%                                     | 86%                                    | 86%                                    | 88%                                   |
| EASTERN ALLIANCE INSURANCE          | 64%                                     | 87%                                    | 80%                                    | 81%                                   |
| ELECTRIC INSURANCE*                 | 100%                                    | 100%                                   | 100%                                   | 100%                                  |
| EMPLOYERS HOLDINGS GROUP*           | 8%                                      | 0%                                     | 0%                                     | 0%                                    |
| ESIS                                | 58%                                     | 78%                                    | 75%                                    | 87%                                   |
| EVEREST REINS HOLDINGS GROUP        | 66%                                     | 33%                                    | 67%                                    | No filings                            |
| FAIRFAX FINANCIAL GROUP*            | 75%                                     | No filings                             | No filings                             | 100%                                  |
| FEDERATED MUTUAL INSURANCE*         | 50%                                     | 40%                                    | 0%                                     | No filings                            |