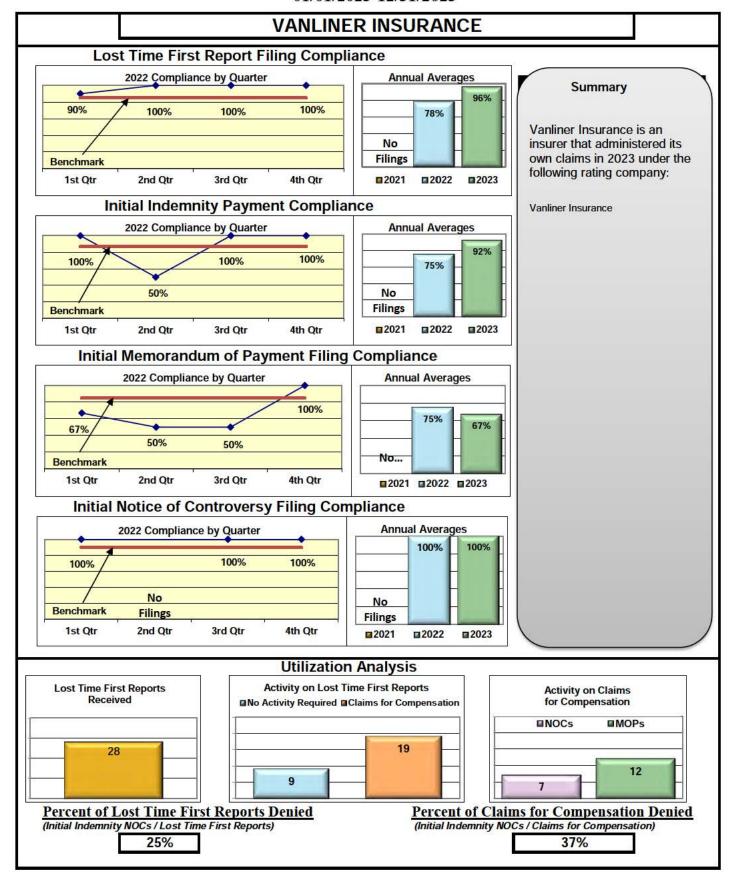

#### **ENTITY OVERVIEW**

| Insurance Group                   | FROI<br>Compliance<br>Benchmark:<br>85% | PAY<br>Compliance<br>Benchmark:<br>87% | MOP<br>Compliance<br>Benchmark:<br>85% | NOC<br>Compliance<br>Benchmark:<br>90% |
|-----------------------------------|-----------------------------------------|----------------------------------------|----------------------------------------|----------------------------------------|
| SYNERNET                          | 97%                                     | 89%                                    | 90%                                    | 99%                                    |
| THE AMERICAN EQUITY UNDERWRITERS* | 60%                                     | No filings                             | No filings                             | No filings                             |
| TOKIO MARINE INSURANCE*           | No filings                              | 100%                                   | 0%                                     | No filings                             |
| TRAVELERS INSURANCE               | 51%                                     | 71%                                    | 72%                                    | 80%                                    |
| TYSON FOODS INC*                  | 100%                                    | 100%                                   | No filings                             | 100%                                   |
| UTICA MUTUAL INSURANCE*           | 0%                                      | No filings                             | No filings                             | No filings                             |
| VANLINER INSURANCE                | 96%                                     | 92%                                    | 67%                                    | 100%                                   |
| WALMART CLAIMS SERVICES           | 93%                                     | 97%                                    | 80%                                    | 99%                                    |
| WORK FIRST CASUALTY*              | 83%                                     | No filings                             | No filings                             | 75%                                    |
| ZURICH INSURANCE                  | 76%                                     | 74%                                    | 74%                                    | 91%                                    |