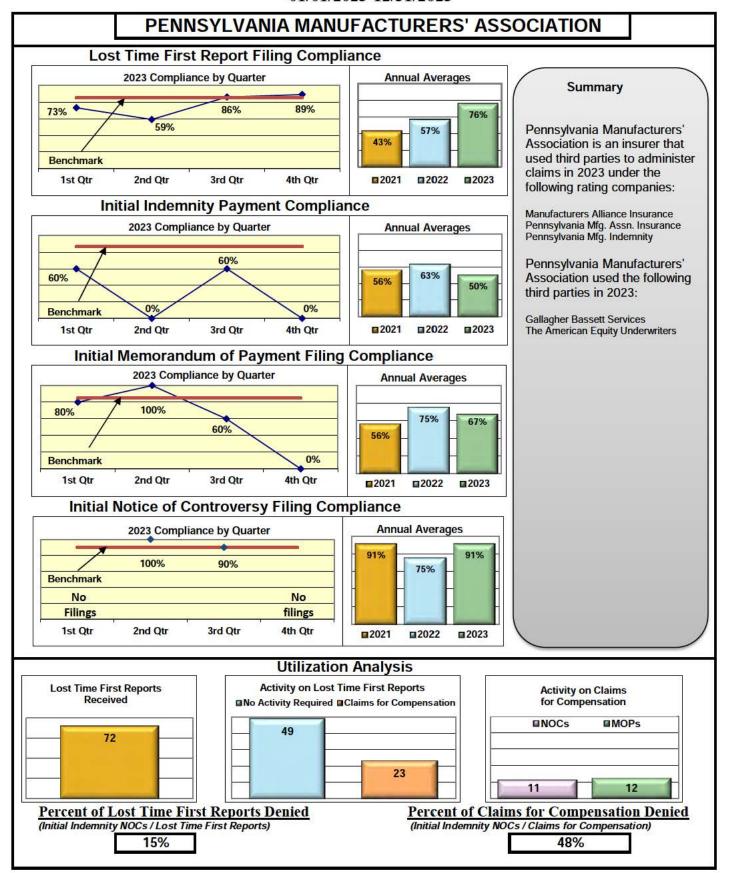

#### **ENTITY OVERVIEW**

| Insurance Group                            | FROI<br>Compliance<br>Benchmark:<br>85% | PAY<br>Compliance<br>Benchmark:<br>87% | MOP<br>Compliance<br>Benchmark:<br>85% | NOC<br>Compliance<br>Benchmark:<br>90% |
|--------------------------------------------|-----------------------------------------|----------------------------------------|----------------------------------------|----------------------------------------|
| FEDERATED RURAL ELECTRIC INSURANCE*        | No filings                              | 100%                                   | 0%                                     | No filings                             |
| FRANKENMUTH INSURANCE*                     | 0%                                      | 100%                                   | 100%                                   | No filings                             |
| FUTURECOMP                                 | 99%                                     | 93%                                    | 79%                                    | 100%                                   |
| GALLAGHER BASSETT SERVICES                 | 83%                                     | 57%                                    | 58%                                    | 90%                                    |
| GREAT DIVIDE INSURANCE*                    | 0%                                      | No filings                             | No filings                             | No filings                             |
| GROUP 1001 INS HOLDINGS GRP*               | 14%                                     | 50%                                    | 50%                                    | 100%                                   |
| GUARD INSURANCE                            | 68%                                     | 86%                                    | 57%                                    | 100%                                   |
| GUIDEONE INS GROUP*                        | No filings                              | 100%                                   | 0%                                     | No filings                             |
| HANOVER INSURANCE                          | 41%                                     | 77%                                    | 69%                                    | 50%                                    |
| HARTFORD INSURANCE                         | 70%                                     | 87%                                    | 87%                                    | 94%                                    |
| HELMSMAN MANAGEMENT SERVICES               | 67%                                     | 87%                                    | 87%                                    | 89%                                    |
| HOUSTON INT INS GROUP*                     | 100%                                    | No filings                             | No filings                             | No filings                             |
| LIBERTY MUTUAL INSURANCE                   | 68%                                     | 88%                                    | 86%                                    | 83%                                    |
| MAINE EMPLOYERS' MUTUAL INSURANCE          | 72%                                     | 87%                                    | 83%                                    | 88%                                    |
| MAINE HEALTHCARE ASSOCIATION               | 88%                                     | 78%                                    | 85%                                    | 100%                                   |
| MAINE MOTOR TRANSPORT ASSOCIATION          | 97%                                     | 95%                                    | 95%                                    | 100%                                   |
| MAINE MUNICIPAL ASSOCIATION                | 96%                                     | 93%                                    | 94%                                    | 98%                                    |
| MAINE SCHOOL MANAGEMENT ASSOCIATION        | 93%                                     | 97%                                    | 99%                                    | 100%                                   |
| MARKEL CORP GROUP*                         | 67%                                     | 100%                                   | 100%                                   | 67%                                    |
| MEADOWBROOK INSURANCE*                     | 100%                                    | 100%                                   | 100%                                   | No filings                             |
| MITSUI SUMITOMO INS CO OF AMERICA*         | 75%                                     | 50%                                    | 50%                                    | 100%                                   |
| NATIONWIDE INSURANCE*                      | 50%                                     | No filings                             | No filings                             | 75%                                    |
| NEXT LEVEL ADMINISTRATORS LLC              | 62%                                     | 50%                                    | 13%                                    | 43%                                    |
| NGM INSURANCE*                             | 50%                                     | No filings                             | No filings                             | 100%                                   |
| NORTH AMERICAN RISK SERVICE*               | No filings                              | 100%                                   | 0%                                     | No filings                             |
| OLD REPUBLIC INSURANCE                     | 71%                                     | 74%                                    | 69%                                    | 67%                                    |
| PENNSYLVANIA MFG ASSN                      | 76%                                     | 50%                                    | 67%                                    | 91%                                    |
| PROTECTIVE INSURANCE                       | 33%                                     | 73%                                    | 55%                                    | 100%                                   |
| QBE INSURANCE GROUP                        | 42%                                     | 50%                                    | 75%                                    | 50%                                    |
| RLI INSURANCE GROUP*                       | 100%                                    | No filings                             | No filings                             | No filings                             |
| RYDER SERVICES*                            | 0%                                      | 0%                                     | 0%                                     | we                                     |
| SAFETY NATIONAL CASUALTY CORP              | 76%                                     | 70%                                    | 65%                                    | 100%                                   |
| SAGAMORE INSURANCE*                        | 56%                                     | 75%                                    | 75%                                    | No filings                             |
| SEDGWICK CLAIMS MANAGEMENT SERVICES        | 72%                                     | 71%                                    | 76%                                    | 91%                                    |
| SENTRY INSURANCE                           | 52%                                     | 81%                                    | 81%                                    | 50%                                    |
| SERVICE INSURANCE HOLDINGS*                | 50%                                     | 50%                                    | 50%                                    | 0%                                     |
| SOMPO JAPAN INSURANCE*                     | 86%                                     | 67%                                    | 67%                                    | 50%                                    |
| STARR INDEMNITY INSURANCE                  | 72%                                     | 60%                                    | 67%                                    | 100%                                   |
| STARSTONE NATIONAL INSURANCE*              | 43%                                     | 50%                                    | 50%                                    | 100%                                   |
| STATE OF MAINE WORKERS' COMPENSATION TRUST | 89%                                     | 78%                                    | 89%                                    | 95%                                    |