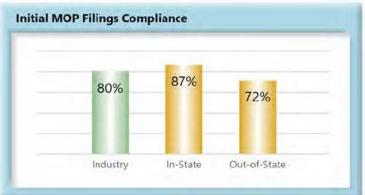

#### C. Initial Memorandum of Payment Filings

The Board's benchmark for initial Memorandum of Payment (MOP) filings within 17 days is 85%.

• Benchmark Not Met. Eighty-one percent (81%) of initial MOP filings were within 17 days.

### In-State vs. Out-of-State Comparisons

As can be seen in the charts below, In-State insurers out-perform their Out-of-State counterparts in all four benchmarks. In-State insurers also make up roughly two-thirds of all filings.