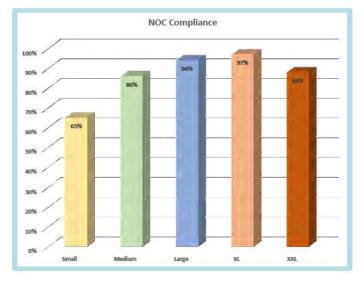

#### COMPLIANCE BY SIZE

| Group  | # of filings | % of total |
|--------|--------------|------------|
| Small  | <25          | 1.8%       |
| Medium | 25-200       | 14.8%      |
| Large  | 200-800      | 28.1%      |
| XL     | 800-4,000    | 26.3%      |
| XXL    | 4,000+       | 28.9%      |

#### Summary

These charts were created to help the Board see if there is an effect on compliance rates based on insurer size. In these charts, insurers are broken down into five groups based on annual filings: Small, under 25; Medium, 25-200; Large, 200-800; XL, 800-4,000; and XXL, over 4,000 filings.

In 2022, the data showed that compliance generally increased as the size of the insurer increased. The exception was the XXL group. Substandard performance of the XXL group was the biggest contributor to overall benchmarks not being met.

In 2023, the patterns were similiar with a couple of exceptions. Performance of the XXL category improved in both FROI and MOP categories. This is due in part to the effort of the Board which focused on improving performance where it will have the most impact. These efforts were a factor in the improved results for the XXL group in 2023. The other exception was the decreased compliance of the XL category. This resulted from the fact that an entitiy with poor compliance moved from the Large category to the XL category. Had that entity remained in the Large category, 2023 results would have been similar to 2022.