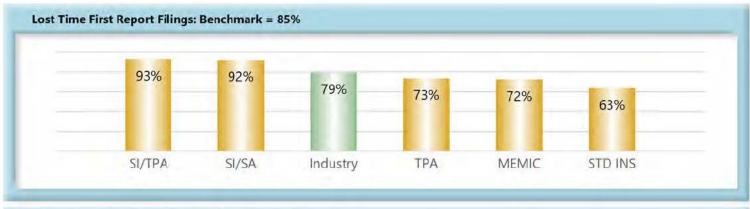

#### A. Lost Time First Report Filings

The Board's benchmark for lost time first report (FROI) filings within 7 days is 85%.

Benchmark Not Met. Seventy-nine percent (79%) of lost time FROI filings were within 7 days.

#### Summary

The Board received 13,808 lost time first reports in the calendar year 2023. This represents 1,518 fewer reports than in 2022.

Over the past few years, compliance has dropped below the benchmark of 85 percent into the 70's, with this year rising slightly to 79 percent.

Only 22 of the 84 insurers that filed lost time first reports are at or above compliance, as can be seen in Table 5.

FROIs are a critical part of the workers' compensation system and Monitoring is concerned about the decline in compliance. Monitoring is working to ensure that compliance with this benchmark improves...