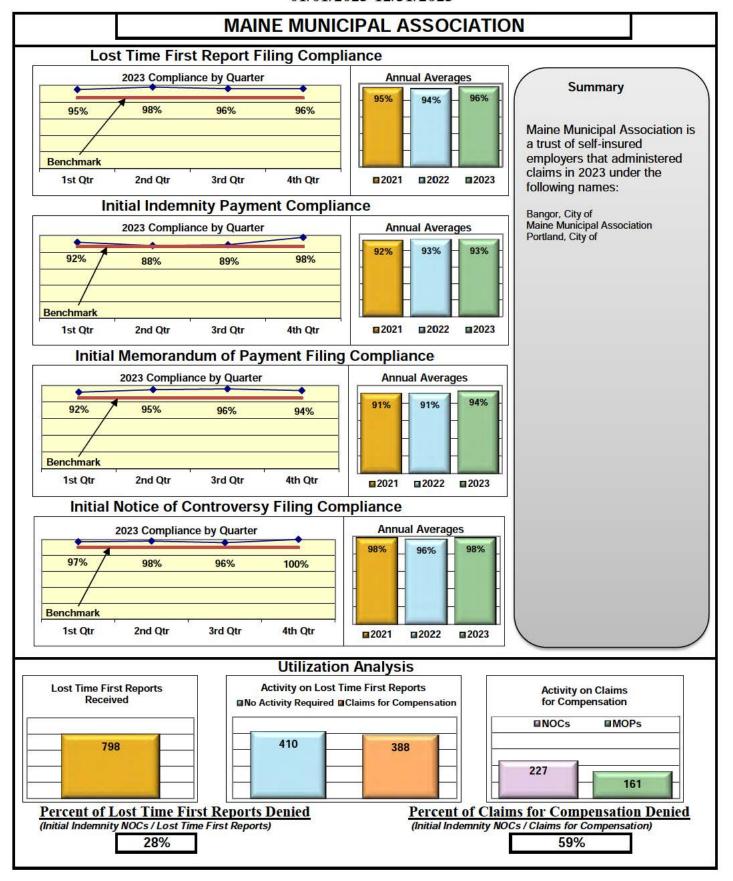

| Self-Insureds                       |     |     |     |      |  |  |  |  |
|-------------------------------------|-----|-----|-----|------|--|--|--|--|
| Bath Iron Works                     | 96% | 89% | 91% | 100% |  |  |  |  |
| Maine Motor Transport Association   | 97% | 95% | 95% | 100% |  |  |  |  |
| Maine Municipal Association         | 96% | 93% | 94% | 98%  |  |  |  |  |
| Maine School Management Association | 93% | 97% | 99% | 100% |  |  |  |  |