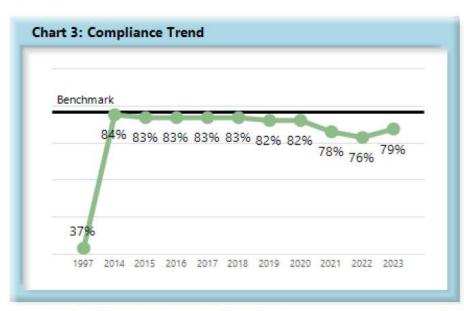

#### A. Lost Time First Report Filings

The Board's benchmark for lost time first report (FROI) filings within 7 days is 85%.

Benchmark Not Met. Seventy-nine percent (79%) of lost time FROI filings were within 7 days.

Table 2: Annual Compliance

|                                                                            | 2013 | 2014 | 2015 | 2016 | 2017 | 2018 | 2019 | 2020 | 2021 | 2022 | 2023 |
|----------------------------------------------------------------------------|------|------|------|------|------|------|------|------|------|------|------|
| Lost Time First Report Filings<br>Received within 7 Days                   | 85%  | 84%  | 83%  | 83%  | 83%  | 83%  | 82%  | 82%  | 78%  | 76%  | 79%  |
| Initial Indemnity Payments Made within<br>14 Days                          | 91%  | 90%  | 87%  | 89%  | 90%  | 88%  | 86%  | 87%  | 84%  | 84%  | 83%  |
| Initial Memorandum of Payment<br>Filings Received within 17 Days           | 90%  | 89%  | 86%  | 88%  | 89%  | 87%  | 84%  | 81%  | 67%  | 79%  | 81%  |
| Initial Indemnity Notice of Controversy<br>Filings Received within 14 Days | 95%  | 94%  | 94%  | 93%  | 93%  | 94%  | 94%  | 94%  | 92%  | 93%  | 92%  |
| Wage Statements Due and Received within 30 Days                            |      |      |      |      | 7    |      | *71% | 70%  | 65%  | 66%  | 74%  |
| Fringe Benefit Forms Due and<br>Received within 30 Days                    |      |      |      |      |      |      | *71% | 69%  | 64%  | 65%  | 73%  |

#### Summary

The Board received 13,808 lost time first reports in the calendar year 2023. This represents 1,518 fewer reports than in 2022.

Over the past few years, compliance has dropped below the benchmark of 85 percent into the 70's, with this year rising slightly to 79 percent.