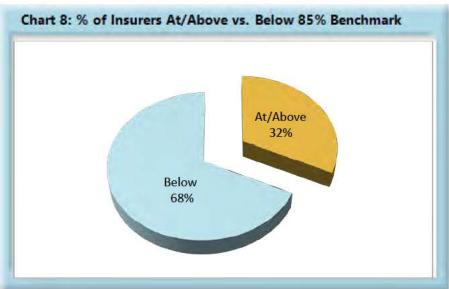

<sup>\*</sup>The percentages may not always add to 100% due to rounding

| Table 8: Above vs Below Benchmark |    |      |  |  |
|-----------------------------------|----|------|--|--|
| At/Above                          | 25 | 32%  |  |  |
| Below                             | 52 | 68%  |  |  |
| Total                             | 77 | 100% |  |  |

#### Summary

After compliance fell significantly below the benchmark in 2021, the Board initiated a process to assess penalties if a Memorandum of Payment is filed late. Compliance with this benchmark increased significantly in 2022 and 2023, ending with eighty-one percent for the year. Although compliance is still below the benchmark of 85 percent in 2023, the results are encouraging.

Even though overall compliance has increased, sixty-eight percent of insurers are still below benchmark.

The timely filing of a Memorandum of Payment is important because it allows the Board to ensure that payments to injured workers are timely and accurate.