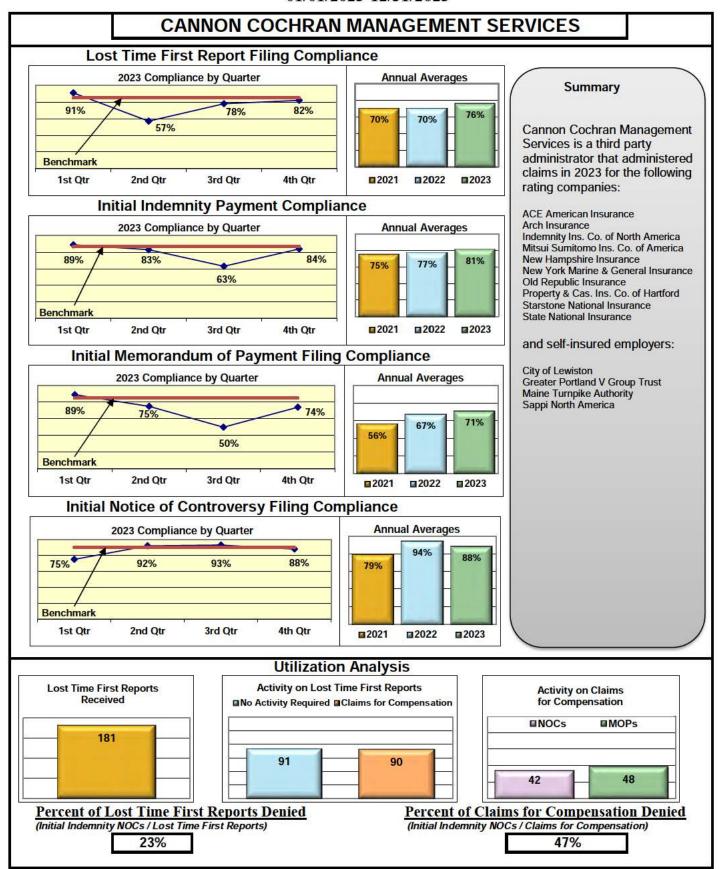

#### **ENTITY OVERVIEW**

| Insurance Group                     | FROI<br>Compliance<br>Benchmark:<br>85% | PAY<br>Compliance<br>Benchmark:<br>87% | MOP<br>Compliance<br>Benchmark:<br>85% | NOC<br>Compliance<br>Benchmark<br>90% |
|-------------------------------------|-----------------------------------------|----------------------------------------|----------------------------------------|---------------------------------------|
|                                     |                                         |                                        |                                        |                                       |
| ACADIA INSURANCE                    | 83%                                     | 92%                                    | 97%                                    | 82%                                   |
| ACCIDENT FUND INSURANCE*            | 50%                                     | 75%                                    | 50%                                    | No filings                            |
| ACUITY MUTUAL INSURANCE*            | 100%                                    | 100%                                   | 100%                                   | 100%                                  |
| AIG INSURANCE                       | 72%                                     | 70%                                    | 67%                                    | 94%                                   |
| AIM MUTUAL GROUP                    | 91%                                     | 90%                                    | 82%                                    | 100%                                  |
| AMERICAN FINANCIAL GROUP            | 47%                                     | 100%                                   | 100%                                   | No filings                            |
| AMERISURE INSURANCE*                | 83%                                     | No filings                             | No filings                             | No filings                            |
| AMTRUST INSURANCE                   | 30%                                     | 49%                                    | 62%                                    | 73%                                   |
| ARCH INSURANCE                      | 73%                                     | 69%                                    | 69%                                    | 75%                                   |
| ARROW MUTUAL INSURANCE*             | 100%                                    | 100%                                   | 100%                                   | No filings                            |
| AUTO OWNERS GROUP*                  | 50%                                     | 100%                                   | 100%                                   | No filings                            |
| AXA INSURANCE GROUP                 | 60%                                     | 70%                                    | 78%                                    | 100%                                  |
| BATH IRON WORKS                     | 96%                                     | 89%                                    | 91%                                    | 100%                                  |
| BENCHMARK ADMINISTRATORS, LLC*      | 0%                                      | 0%                                     | 0%                                     | 100%                                  |
| BERKLEY CASUALTY INSURANCE*         | No filings                              | 0%                                     | 0%                                     | No filings                            |
| BERKSHIRE HATHAWAY GROUP            | 25%                                     | 20%                                    | No filings                             | No filings                            |
| BROADSPIRE SERVICES                 | 70%                                     | 86%                                    | 78%                                    | 84%                                   |
| CANNON COCHRAN MANAGEMENT SERVICES  | 76%                                     | 81%                                    | 71%                                    | 88%                                   |
| CAROLINA CASUALTY INSURANCE CO      | 83%                                     | 60%                                    | 60%                                    | 67%                                   |
| CHEROKEE INSURANCE*                 | 100%                                    | 100%                                   | 100%                                   | No filings                            |
| CHESTERFIELD SERVICES*              | 100%                                    | 100%                                   | 100%                                   | No filings                            |
| CHUBB INSURANCE                     | 78%                                     | 75%                                    | 75%                                    | 93%                                   |
| CHURCH MUTUAL INSURANCE*            | 63%                                     | 50%                                    | 75%                                    | 100%                                  |
| CINCINNATI FINANCIAL GROUP*         | 73%                                     | 100%                                   | 100%                                   | 100%                                  |
| CNA INSURANCE                       | 64%                                     | 86%                                    | 86%                                    | 75%                                   |
| CONSTITUTION STATE SERVICES         | 36%                                     | 88%                                    | 69%                                    | 100%                                  |
| CONTINENTAL INDEMNITY*              | 0%                                      | 100%                                   | 0%                                     | No filings                            |
| CORVEL ENTERPRISE COMP              | 70%                                     | 68%                                    | 68%                                    | 84%                                   |
| COTTINGHAM & BUTLER CLAIMS SERVICES | 35%                                     | 78%                                    | 78%                                    | 33%                                   |
| CROSS INSURANCE                     | 93%                                     | 93%                                    | 95%                                    | 99%                                   |
| DELHAIZE AMERICA LLC                | 79%                                     | 86%                                    | 86%                                    | 88%                                   |
| EASTERN ALLIANCE INSURANCE          | 64%                                     | 87%                                    | 80%                                    | 81%                                   |
| ELECTRIC INSURANCE*                 | 100%                                    | 100%                                   | 100%                                   | 100%                                  |
| EMPLOYERS HOLDINGS GROUP*           | 8%                                      | 0%                                     | 0%                                     | 0%                                    |
| ESIS                                | 58%                                     | 78%                                    | 75%                                    | 87%                                   |
| EVEREST REINS HOLDINGS GROUP        | 66%                                     | 33%                                    | 67%                                    | No filings                            |
| FAIRFAX FINANCIAL GROUP*            | 75%                                     | No filings                             | No filings                             | 100%                                  |
| FEDERATED MUTUAL INSURANCE*         | 50%                                     | 40%                                    | 0%                                     | No filings                            |