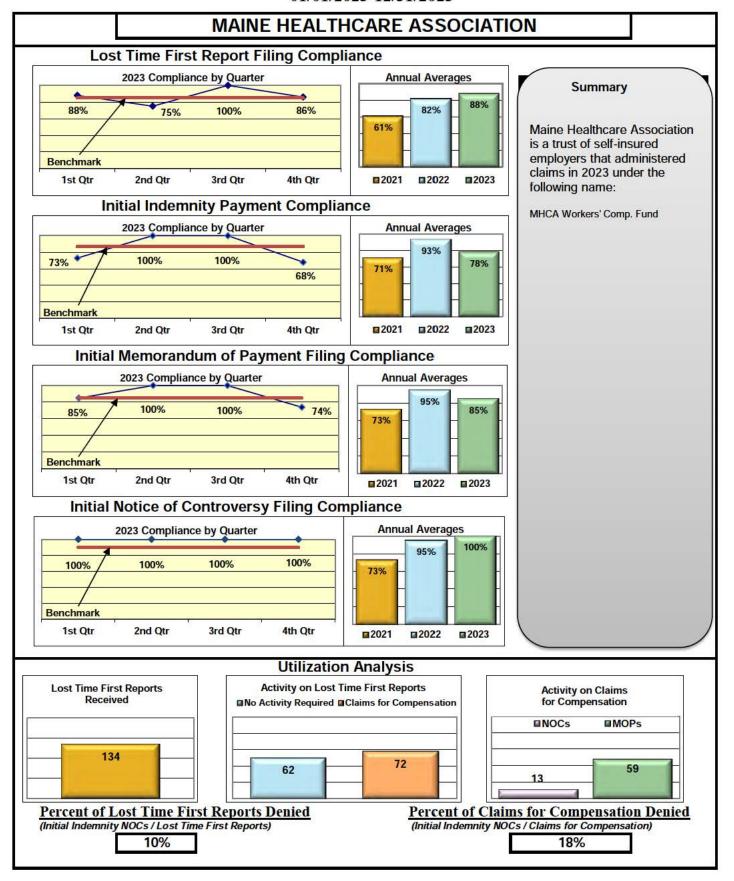

#### **ENTITY OVERVIEW**

| Insurance Group                     | FROI<br>Compliance<br>Benchmark:<br>85% | PAY<br>Compliance<br>Benchmark:<br>87% | MOP<br>Compliance<br>Benchmark:<br>85% | NOC<br>Compliance<br>Benchmark<br>90% |
|-------------------------------------|-----------------------------------------|----------------------------------------|----------------------------------------|---------------------------------------|
|                                     |                                         |                                        |                                        |                                       |
| ACADIA INSURANCE                    | 83%                                     | 92%                                    | 97%                                    | 82%                                   |
| ACCIDENT FUND INSURANCE*            | 50%                                     | 75%                                    | 50%                                    | No filings                            |
| ACUITY MUTUAL INSURANCE*            | 100%                                    | 100%                                   | 100%                                   | 100%                                  |
| AIG INSURANCE                       | 72%                                     | 70%                                    | 67%                                    | 94%                                   |
| AIM MUTUAL GROUP                    | 91%                                     | 90%                                    | 82%                                    | 100%                                  |
| AMERICAN FINANCIAL GROUP            | 47%                                     | 100%                                   | 100%                                   | No filings                            |
| AMERISURE INSURANCE*                | 83%                                     | No filings                             | No filings                             | No filings                            |
| AMTRUST INSURANCE                   | 30%                                     | 49%                                    | 62%                                    | 73%                                   |
| ARCH INSURANCE                      | 73%                                     | 69%                                    | 69%                                    | 75%                                   |
| ARROW MUTUAL INSURANCE*             | 100%                                    | 100%                                   | 100%                                   | No filings                            |
| AUTO OWNERS GROUP*                  | 50%                                     | 100%                                   | 100%                                   | No filings                            |
| AXA INSURANCE GROUP                 | 60%                                     | 70%                                    | 78%                                    | 100%                                  |
| BATH IRON WORKS                     | 96%                                     | 89%                                    | 91%                                    | 100%                                  |
| BENCHMARK ADMINISTRATORS, LLC*      | 0%                                      | 0%                                     | 0%                                     | 100%                                  |
| BERKLEY CASUALTY INSURANCE*         | No filings                              | 0%                                     | 0%                                     | No filings                            |
| BERKSHIRE HATHAWAY GROUP            | 25%                                     | 20%                                    | No filings                             | No filings                            |
| BROADSPIRE SERVICES                 | 70%                                     | 86%                                    | 78%                                    | 84%                                   |
| CANNON COCHRAN MANAGEMENT SERVICES  | 76%                                     | 81%                                    | 71%                                    | 88%                                   |
| CAROLINA CASUALTY INSURANCE CO      | 83%                                     | 60%                                    | 60%                                    | 67%                                   |
| CHEROKEE INSURANCE*                 | 100%                                    | 100%                                   | 100%                                   | No filings                            |
| CHESTERFIELD SERVICES*              | 100%                                    | 100%                                   | 100%                                   | No filings                            |
| CHUBB INSURANCE                     | 78%                                     | 75%                                    | 75%                                    | 93%                                   |
| CHURCH MUTUAL INSURANCE*            | 63%                                     | 50%                                    | 75%                                    | 100%                                  |
| CINCINNATI FINANCIAL GROUP*         | 73%                                     | 100%                                   | 100%                                   | 100%                                  |
| CNA INSURANCE                       | 64%                                     | 86%                                    | 86%                                    | 75%                                   |
| CONSTITUTION STATE SERVICES         | 36%                                     | 88%                                    | 69%                                    | 100%                                  |
| CONTINENTAL INDEMNITY*              | 0%                                      | 100%                                   | 0%                                     | No filings                            |
| CORVEL ENTERPRISE COMP              | 70%                                     | 68%                                    | 68%                                    | 84%                                   |
| COTTINGHAM & BUTLER CLAIMS SERVICES | 35%                                     | 78%                                    | 78%                                    | 33%                                   |
| CROSS INSURANCE                     | 93%                                     | 93%                                    | 95%                                    | 99%                                   |
| DELHAIZE AMERICA LLC                | 79%                                     | 86%                                    | 86%                                    | 88%                                   |
| EASTERN ALLIANCE INSURANCE          | 64%                                     | 87%                                    | 80%                                    | 81%                                   |
| ELECTRIC INSURANCE*                 | 100%                                    | 100%                                   | 100%                                   | 100%                                  |
| EMPLOYERS HOLDINGS GROUP*           | 8%                                      | 0%                                     | 0%                                     | 0%                                    |
| ESIS                                | 58%                                     | 78%                                    | 75%                                    | 87%                                   |
| EVEREST REINS HOLDINGS GROUP        | 66%                                     | 33%                                    | 67%                                    | No filings                            |
| FAIRFAX FINANCIAL GROUP*            | 75%                                     | No filings                             | No filings                             | 100%                                  |
| FEDERATED MUTUAL INSURANCE*         | 50%                                     | 40%                                    | 0%                                     | No filings                            |