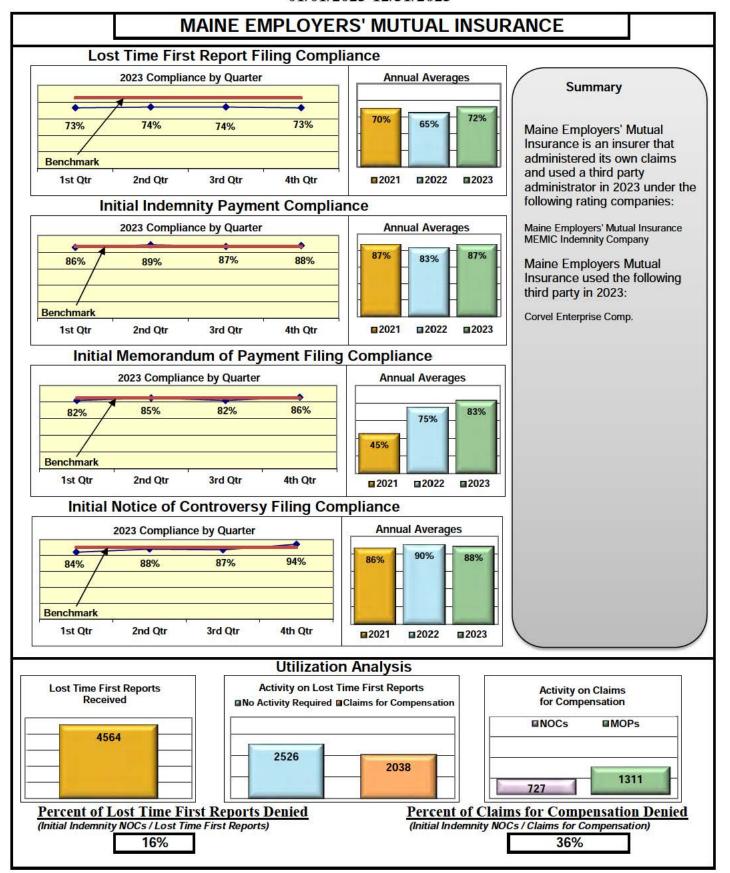

#### **ENTITY OVERVIEW**

| Insurance Group                     | FROI<br>Compliance<br>Benchmark:<br>85% | PAY<br>Compliance<br>Benchmark:<br>87% | MOP<br>Compliance<br>Benchmark:<br>85% | NOC<br>Compliance<br>Benchmark<br>90% |
|-------------------------------------|-----------------------------------------|----------------------------------------|----------------------------------------|---------------------------------------|
|                                     |                                         |                                        |                                        |                                       |
| ACADIA INSURANCE                    | 83%                                     | 92%                                    | 97%                                    | 82%                                   |
| ACCIDENT FUND INSURANCE*            | 50%                                     | 75%                                    | 50%                                    | No filings                            |
| ACUITY MUTUAL INSURANCE*            | 100%                                    | 100%                                   | 100%                                   | 100%                                  |
| AIG INSURANCE                       | 72%                                     | 70%                                    | 67%                                    | 94%                                   |
| AIM MUTUAL GROUP                    | 91%                                     | 90%                                    | 82%                                    | 100%                                  |
| AMERICAN FINANCIAL GROUP            | 47%                                     | 100%                                   | 100%                                   | No filings                            |
| AMERISURE INSURANCE*                | 83%                                     | No filings                             | No filings                             | No filings                            |
| AMTRUST INSURANCE                   | 30%                                     | 49%                                    | 62%                                    | 73%                                   |
| ARCH INSURANCE                      | 73%                                     | 69%                                    | 69%                                    | 75%                                   |
| ARROW MUTUAL INSURANCE*             | 100%                                    | 100%                                   | 100%                                   | No filings                            |
| AUTO OWNERS GROUP*                  | 50%                                     | 100%                                   | 100%                                   | No filings                            |
| AXA INSURANCE GROUP                 | 60%                                     | 70%                                    | 78%                                    | 100%                                  |
| BATH IRON WORKS                     | 96%                                     | 89%                                    | 91%                                    | 100%                                  |
| BENCHMARK ADMINISTRATORS, LLC*      | 0%                                      | 0%                                     | 0%                                     | 100%                                  |
| BERKLEY CASUALTY INSURANCE*         | No filings                              | 0%                                     | 0%                                     | No filings                            |
| BERKSHIRE HATHAWAY GROUP            | 25%                                     | 20%                                    | No filings                             | No filings                            |
| BROADSPIRE SERVICES                 | 70%                                     | 86%                                    | 78%                                    | 84%                                   |
| CANNON COCHRAN MANAGEMENT SERVICES  | 76%                                     | 81%                                    | 71%                                    | 88%                                   |
| CAROLINA CASUALTY INSURANCE CO      | 83%                                     | 60%                                    | 60%                                    | 67%                                   |
| CHEROKEE INSURANCE*                 | 100%                                    | 100%                                   | 100%                                   | No filings                            |
| CHESTERFIELD SERVICES*              | 100%                                    | 100%                                   | 100%                                   | No filings                            |
| CHUBB INSURANCE                     | 78%                                     | 75%                                    | 75%                                    | 93%                                   |
| CHURCH MUTUAL INSURANCE*            | 63%                                     | 50%                                    | 75%                                    | 100%                                  |
| CINCINNATI FINANCIAL GROUP*         | 73%                                     | 100%                                   | 100%                                   | 100%                                  |
| CNA INSURANCE                       | 64%                                     | 86%                                    | 86%                                    | 75%                                   |
| CONSTITUTION STATE SERVICES         | 36%                                     | 88%                                    | 69%                                    | 100%                                  |
| CONTINENTAL INDEMNITY*              | 0%                                      | 100%                                   | 0%                                     | No filings                            |
| CORVEL ENTERPRISE COMP              | 70%                                     | 68%                                    | 68%                                    | 84%                                   |
| COTTINGHAM & BUTLER CLAIMS SERVICES | 35%                                     | 78%                                    | 78%                                    | 33%                                   |
| CROSS INSURANCE                     | 93%                                     | 93%                                    | 95%                                    | 99%                                   |
| DELHAIZE AMERICA LLC                | 79%                                     | 86%                                    | 86%                                    | 88%                                   |
| EASTERN ALLIANCE INSURANCE          | 64%                                     | 87%                                    | 80%                                    | 81%                                   |
| ELECTRIC INSURANCE*                 | 100%                                    | 100%                                   | 100%                                   | 100%                                  |
| EMPLOYERS HOLDINGS GROUP*           | 8%                                      | 0%                                     | 0%                                     | 0%                                    |
| ESIS                                | 58%                                     | 78%                                    | 75%                                    | 87%                                   |
| EVEREST REINS HOLDINGS GROUP        | 66%                                     | 33%                                    | 67%                                    | No filings                            |
| FAIRFAX FINANCIAL GROUP*            | 75%                                     | No filings                             | No filings                             | 100%                                  |
| FEDERATED MUTUAL INSURANCE*         | 50%                                     | 40%                                    | 0%                                     | No filings                            |