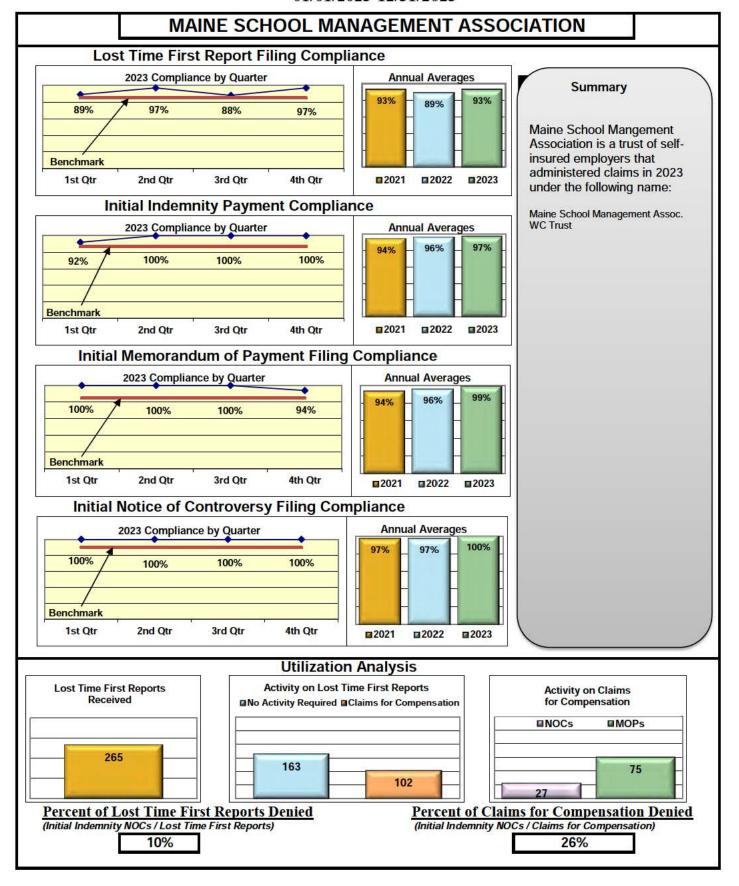

| Self-Insureds                       |     |     |     |      |  |  |  |  |
|-------------------------------------|-----|-----|-----|------|--|--|--|--|
| Bath Iron Works                     | 96% | 89% | 91% | 100% |  |  |  |  |
| Maine Motor Transport Association   | 97% | 95% | 95% | 100% |  |  |  |  |
| Maine Municipal Association         | 96% | 93% | 94% | 98%  |  |  |  |  |
| Maine School Management Association | 93% | 97% | 99% | 100% |  |  |  |  |