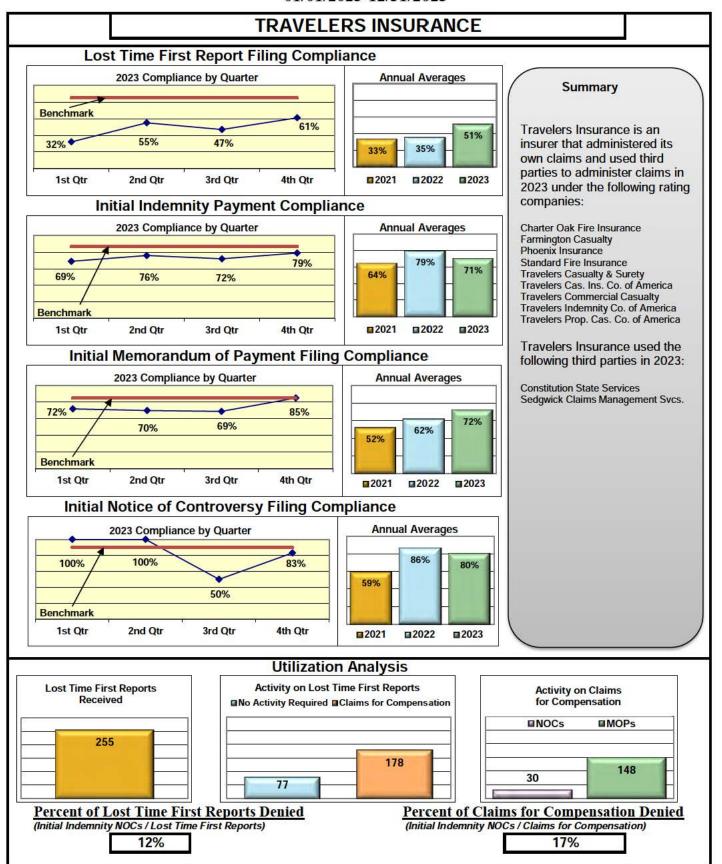

#### **ENTITY OVERVIEW**

| Insurance Group                   | FROI<br>Compliance<br>Benchmark:<br>85% | PAY<br>Compliance<br>Benchmark:<br>87% | MOP<br>Compliance<br>Benchmark:<br>85% | NOC<br>Compliance<br>Benchmark:<br>90% |
|-----------------------------------|-----------------------------------------|----------------------------------------|----------------------------------------|----------------------------------------|
| SYNERNET                          | 97%                                     | 89%                                    | 90%                                    | 99%                                    |
| THE AMERICAN EQUITY UNDERWRITERS* | 60%                                     | No filings                             | No filings                             | No filings                             |
| TOKIO MARINE INSURANCE*           | No filings                              | 100%                                   | 0%                                     | No filings                             |
| TRAVELERS INSURANCE               | 51%                                     | 71%                                    | 72%                                    | 80%                                    |
| TYSON FOODS INC*                  | 100%                                    | 100%                                   | No filings                             | 100%                                   |
| UTICA MUTUAL INSURANCE*           | 0%                                      | No filings                             | No filings                             | No filings                             |
| VANLINER INSURANCE                | 96%                                     | 92%                                    | 67%                                    | 100%                                   |
| WALMART CLAIMS SERVICES           | 93%                                     | 97%                                    | 80%                                    | 99%                                    |
| WORK FIRST CASUALTY*              | 83%                                     | No filings                             | No filings                             | 75%                                    |
| ZURICH INSURANCE                  | 76%                                     | 74%                                    | 74%                                    | 91%                                    |