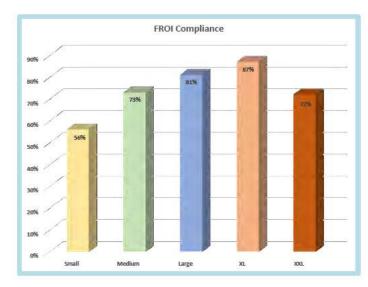

#### COMPLIANCE BY SIZE

| Group  | # of filings | % of total |
|--------|--------------|------------|
| Small  | <25          | 1.8%       |
| Medium | 25-200       | 14.8%      |
| Large  | 200-800      | 28.1%      |
| XL     | 800-4,000    | 26.3%      |
| XXL    | 4,000+       | 28.9%      |

#### Summary

These charts were created to help the Board see if there is an effect on compliance rates based on insurer size. In these charts, insurers are broken down into five groups based on annual filings: Small, under 25; Medium, 25-200; Large, 200-800; XL, 800-4,000; and XXL, over 4,000 filings.

In 2022, the data showed that compliance generally increased as the size of the insurer increased. The exception was the XXL group. Substandard performance of the XXL group was the biggest contributor to overall benchmarks not being met.

In 2023, the patterns were similiar with a couple of exceptions. Performance of the XXL category improved in both FROI and MOP categories. This is due in part to the effort of the Board which focused on improving performance where it will have the most impact. These efforts were a factor in the improved results for the XXL group in 2023. The other exception was the decreased compliance of the XL category. This resulted from the fact that an entitiy with poor compliance moved from the Large category to the XL category. Had that entity remained in the Large category, 2023 results would have been similar to 2022.