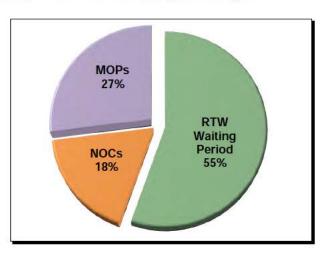

#### Summary

Of the 13,308 lost time First Report filings in 2023, 55% resulted in the employee returning to work within the waiting period. Also, 18% of all lost time First Reports and 39% of all claims for compensation were "denied" in 2023.