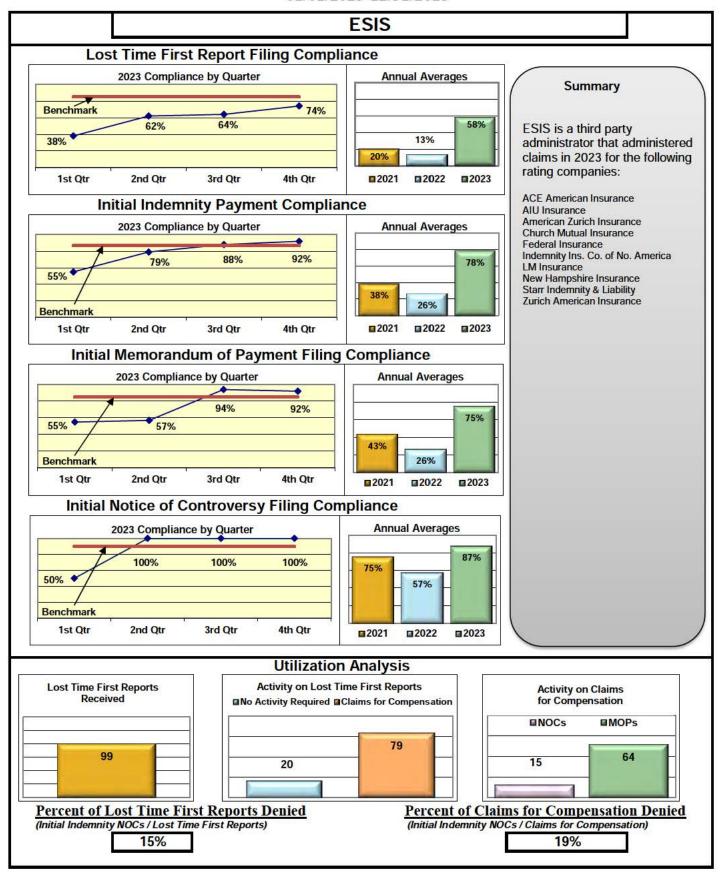

#### **ENTITY OVERVIEW**

| Insurance Group                     | FROI<br>Compliance<br>Benchmark:<br>85% | PAY<br>Compliance<br>Benchmark:<br>87% | MOP<br>Compliance<br>Benchmark:<br>85% | NOC<br>Compliance<br>Benchmark<br>90% |
|-------------------------------------|-----------------------------------------|----------------------------------------|----------------------------------------|---------------------------------------|
|                                     |                                         |                                        |                                        |                                       |
| ACADIA INSURANCE                    | 83%                                     | 92%                                    | 97%                                    | 82%                                   |
| ACCIDENT FUND INSURANCE*            | 50%                                     | 75%                                    | 50%                                    | No filings                            |
| ACUITY MUTUAL INSURANCE*            | 100%                                    | 100%                                   | 100%                                   | 100%                                  |
| AIG INSURANCE                       | 72%                                     | 70%                                    | 67%                                    | 94%                                   |
| AIM MUTUAL GROUP                    | 91%                                     | 90%                                    | 82%                                    | 100%                                  |
| AMERICAN FINANCIAL GROUP            | 47%                                     | 100%                                   | 100%                                   | No filings                            |
| AMERISURE INSURANCE*                | 83%                                     | No filings                             | No filings                             | No filings                            |
| AMTRUST INSURANCE                   | 30%                                     | 49%                                    | 62%                                    | 73%                                   |
| ARCH INSURANCE                      | 73%                                     | 69%                                    | 69%                                    | 75%                                   |
| ARROW MUTUAL INSURANCE*             | 100%                                    | 100%                                   | 100%                                   | No filings                            |
| AUTO OWNERS GROUP*                  | 50%                                     | 100%                                   | 100%                                   | No filings                            |
| AXA INSURANCE GROUP                 | 60%                                     | 70%                                    | 78%                                    | 100%                                  |
| BATH IRON WORKS                     | 96%                                     | 89%                                    | 91%                                    | 100%                                  |
| BENCHMARK ADMINISTRATORS, LLC*      | 0%                                      | 0%                                     | 0%                                     | 100%                                  |
| BERKLEY CASUALTY INSURANCE*         | No filings                              | 0%                                     | 0%                                     | No filings                            |
| BERKSHIRE HATHAWAY GROUP            | 25%                                     | 20%                                    | No filings                             | No filings                            |
| BROADSPIRE SERVICES                 | 70%                                     | 86%                                    | 78%                                    | 84%                                   |
| CANNON COCHRAN MANAGEMENT SERVICES  | 76%                                     | 81%                                    | 71%                                    | 88%                                   |
| CAROLINA CASUALTY INSURANCE CO      | 83%                                     | 60%                                    | 60%                                    | 67%                                   |
| CHEROKEE INSURANCE*                 | 100%                                    | 100%                                   | 100%                                   | No filings                            |
| CHESTERFIELD SERVICES*              | 100%                                    | 100%                                   | 100%                                   | No filings                            |
| CHUBB INSURANCE                     | 78%                                     | 75%                                    | 75%                                    | 93%                                   |
| CHURCH MUTUAL INSURANCE*            | 63%                                     | 50%                                    | 75%                                    | 100%                                  |
| CINCINNATI FINANCIAL GROUP*         | 73%                                     | 100%                                   | 100%                                   | 100%                                  |
| CNA INSURANCE                       | 64%                                     | 86%                                    | 86%                                    | 75%                                   |
| CONSTITUTION STATE SERVICES         | 36%                                     | 88%                                    | 69%                                    | 100%                                  |
| CONTINENTAL INDEMNITY*              | 0%                                      | 100%                                   | 0%                                     | No filings                            |
| CORVEL ENTERPRISE COMP              | 70%                                     | 68%                                    | 68%                                    | 84%                                   |
| COTTINGHAM & BUTLER CLAIMS SERVICES | 35%                                     | 78%                                    | 78%                                    | 33%                                   |
| CROSS INSURANCE                     | 93%                                     | 93%                                    | 95%                                    | 99%                                   |
| DELHAIZE AMERICA LLC                | 79%                                     | 86%                                    | 86%                                    | 88%                                   |
| EASTERN ALLIANCE INSURANCE          | 64%                                     | 87%                                    | 80%                                    | 81%                                   |
| ELECTRIC INSURANCE*                 | 100%                                    | 100%                                   | 100%                                   | 100%                                  |
| EMPLOYERS HOLDINGS GROUP*           | 8%                                      | 0%                                     | 0%                                     | 0%                                    |
| ESIS                                | 58%                                     | 78%                                    | 75%                                    | 87%                                   |
| EVEREST REINS HOLDINGS GROUP        | 66%                                     | 33%                                    | 67%                                    | No filings                            |
| FAIRFAX FINANCIAL GROUP*            | 75%                                     | No filings                             | No filings                             | 100%                                  |
| FEDERATED MUTUAL INSURANCE*         | 50%                                     | 40%                                    | 0%                                     | No filings                            |