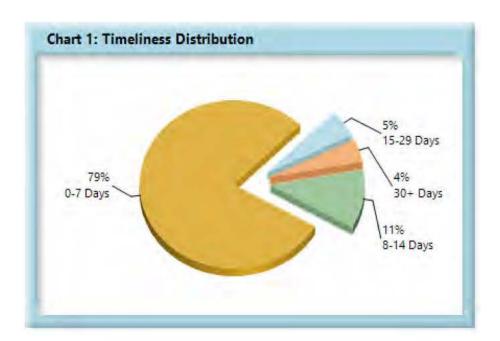

#### A. Lost Time First Report Filings

The Board's benchmark for lost time first report (FROI) filings within 7 days is 85%.

Benchmark Not Met. Seventy-nine percent (79%) of lost time FROI filings were within 7 days.

#### LOST TIME FIRST REPORT OF INJURY FILINGS

| 0-7 Days   | 10.922 | 79%  |
|------------|--------|------|
| 8-14 Days  | 1,554  | 11%  |
| 15-29 Days | 725    | 5%   |
| 30+ Days   | 607    | 4%   |
| ? Days     | 0      | 0%   |
| Total      | 13,808 | 100% |

#### Summary

The Board received 13,808 lost time first reports in the calendar year 2023. This represents 1,518 fewer reports than in 2022.

Over the past few years, compliance has dropped below the benchmark of 85 percent into the 70's, with this year rising slightly to 79 percent.

Only 22 of the 84 insurers that filed lost time first reports are at or above compliance, as can be seen in Table 5.

FROIs are a critical part of the workers' compensation system and Monitoring is concerned about the decline in compliance. Monitoring is working to ensure that compliance with this benchmark improves...