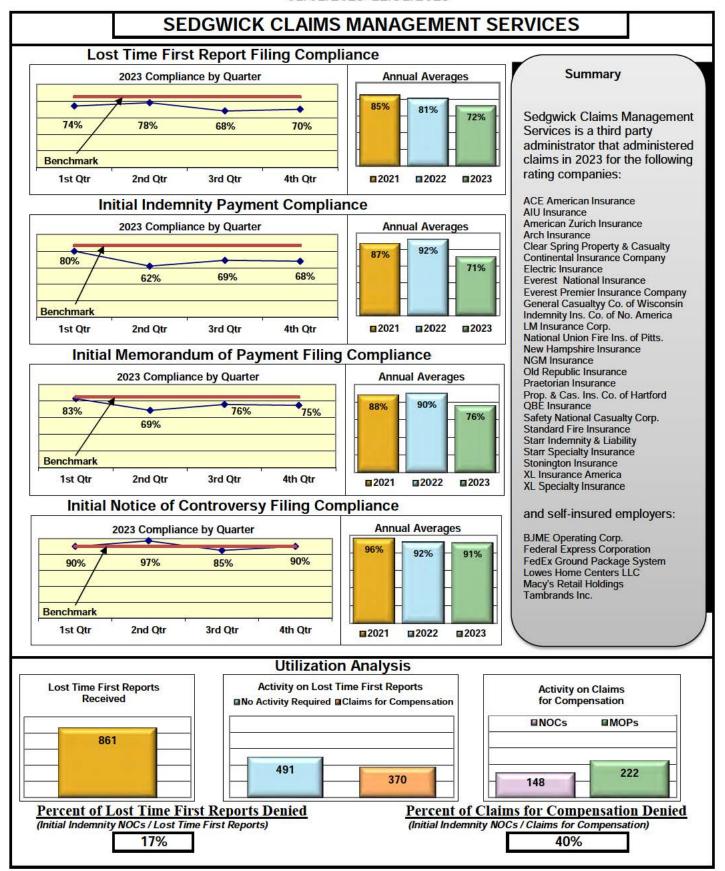

| 67%                                    | 100%                                   |
| WALMART CLAIMS SERVICES           | 93%                                     | 97%                                    | 80%                                    | 99%                                    |
| WORK FIRST CASUALTY*              | 83%                                     | No filings                             | No filings                             | 75%                                    |
| ZURICH INSURANCE                  | 76%                                     | 74%                                    | 74%                                    | 91%                                    |



































































































#### **INSURANCE GROUP COMPLIANCE**

#### Lost Time FROI and Initial Indemnity Payments Annual 2023

1/1/2023 - 12/31/2023

| Insurance Company                                               | Total Lost Time<br>FROIs Filed | Lost Time FROIs<br>Filed Timely | Compliance<br>Percentage | Total Initial<br>Indemnity<br>Payments Made | Initial Indemnity<br>Payments Made<br>Timely | Complian<br>Percenta |          |
|-----------------------------------------------------------------|--------------------------------|---------------------------------|--------------------------|---------------------------------------------|----------------------------------------------|----------------------|----------|
| ACADIA INSURANCE                                                | FROIs Filed