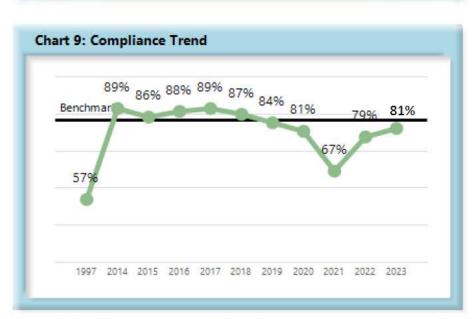

#### A. Lost Time First Report Filings

The Board's benchmark for lost time first report (FROI) filings within 7 days is 85%.

Benchmark Not Met. Seventy-nine percent (79%) of lost time FROI filings were within 7 days.

#### Summary

The Board received 13,808 lost time first reports in the calendar year 2023. This represents 1,518 fewer reports than in 2022.

Over the past few years, compliance has dropped below the benchmark of 85 percent into the 70's, with this year rising slightly to 79 percent.

Only 22 of the 84 insurers that filed lost time first reports are at or above compliance, as can be seen in Table 5.

FROIs are a critical part of the workers' compensation system and Monitoring is concerned about the decline in compliance. Monitoring is working to ensure that compliance with this benchmark improves...