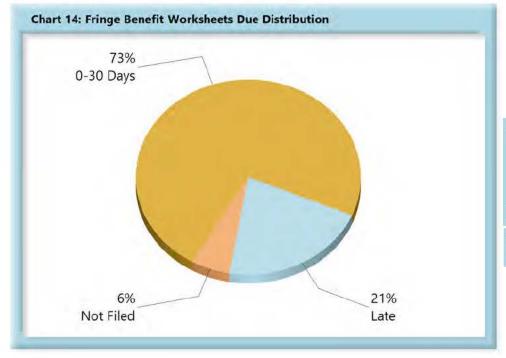

\*The percentages may not always add to 100% due to rounding

| Table 12: Fringe V | Vorksheets Du |      |  |
|--------------------|---------------|------|--|
| 0-30 Days          | 5,657         | 73%  |  |
| Late               | 1,649         | 21%  |  |
| Not Filed          | 435           | 6%   |  |
| Total              | 7,741         | 100% |  |

\*The percentages may not always add to 100% due to rounding