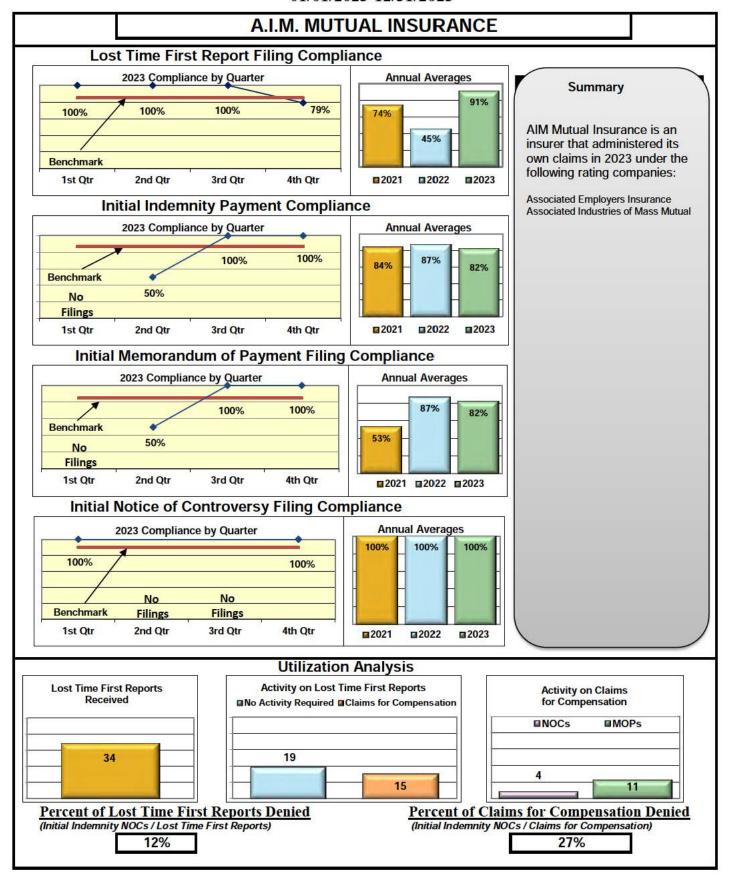

#### Lost Time FROI and Initial Indemnity Payments Annual 2023

1/1/2023 - 12/31/2023

| Insurance Company                                               | Total Lost Time<br>FROIs Filed | Lost Time FROIs<br>Filed Timely | Compliance<br>Percentage | Total Initial<br>Indemnity<br>Payments Made | Initial Indemnity<br>Payments Made<br>Timely | Complian<br>Percenta |          |
|-----------------------------------------------------------------|--------------------------------|---------------------------------|--------------------------|---------------------------------------------|----------------------------------------------|----------------------|----------|
| ACADIA INSURANCE                                                | FROIs Filed                    | Timely FROIs                    | Compliance               | Payments Made                               | Timely Payments                              | Complian             | ce       |
| CA010 ACADIA INSURANCE Total                                    | 165<br>165                     | 137<br>137                      | 83%<br><b>83</b> %       | 64<br><b>64</b>                             | 59<br><b>59</b>                              | 92%<br><b>92</b> %   | A        |
| 1 a base                                                        | 17/2/7//                       | 650                             |                          | 1 200                                       | 77.77.                                       | 100,000,000          |          |
| ACADIA INSURANCE Group Total                                    | 165                            | 137                             | 83% 🔻                    | 64                                          | 59                                           | 92%                  | <b>A</b> |
| ACCIDENT FUND INSURANCE ACCIDENT FUND INSURANCE                 | FROIs Filed                    | Timely FROIs                    | Compliance<br>*          | Payments Made                               | Timely Payments                              | Compliance<br>*      |          |
| ACCIDENT FUND INSURANCE TPA Administered Claims                 | *                              | *                               | *                        | *                                           | *                                            | *                    |          |
| CA190 GALLAGHER BASSETT SERVICES  TPA Total                     | 8                              | 4                               | 50% <b>v</b>             | 4                                           | 3                                            | 75%<br><b>75</b> %   |          |
| , AMAZAMANI                                                     |                                |                                 | District Annual Control  |                                             |                                              | 0.254.00             | •        |
| ACCIDENT FUND INSURANCE Group Total                             | 8                              | 4                               | 50%                      | 4                                           | 3                                            | 75%                  | •        |
| ACUITY MUTUAL INSURANCE CA418 ACUITY MUTUAL INSURANCE           | FROIs Filed<br>10              | Timely FROIs<br>10              | Compliance<br>100%       | Payments Made                               | Timely Payments                              | Complian<br>100%     | ce       |
| Total                                                           | 10                             | 10                              | 100%                     | 1                                           | 1                                            | 100%                 | <b>A</b> |
| ACUITY MUTUAL INSURANCE Group Total                             | 10                             | 10                              | 100%                     | 1                                           | .1                                           | 100%                 | <b>A</b> |
| AIG INSURANCE                                                   | FROIs Filed                    | Timely FROIs                    | Compliance               | Payments Made                               | Timely Payments                              | Complian             | се       |
| CA015 AIG CLAIMS, INC                                           |                                | *                               |                          | -                                           | *                                            | *                    | _        |
| AIG INSURANCE TPA Administered Claims CA040 BROADSPIRE SERVICES | 10                             | 10                              | 100%                     | 2                                           | 2                                            | 100%                 |          |
| CA070 CANNON COCHRAN MANAGEMENT SERVICES                        | 1                              | 0                               | 0%                       | No Filings                                  | No Filings                                   | No Filings           |          |
| CA116 CORVEL ENTERPRISE COMP                                    | 22                             | 12                              | 55%                      | 8                                           | 2                                            | 25%                  |          |
| CA160 ESIS                                                      | 29                             | 21                              | 72%                      | 23                                          | 20                                           | 87%                  |          |
| CA190 GALLAGHER BASSETT SERVICES                                | 119                            | 100                             | 84%                      | 27                                          | 15                                           | 56%                  |          |
| CA204 HELMSMAN MANAGEMENT SERVICES                              | 26                             | 14                              | 54%                      | 8                                           | 7                                            | 88%                  |          |
| CA300 SEDGWICK CLAIMS MANAGEMENT SERVICES                       | 149                            | 100                             | 67%                      | 42                                          | 31                                           | 74%                  |          |
| TPA Total                                                       | 356                            | 257                             | 72%                      | 110                                         | 77                                           | 70%                  |          |
| AIG INSURANCE Group Total                                       | 356                            | 257                             | 72%                      | 110                                         | 77                                           | 70%                  | •        |
| AIM MUTUAL GROUP  CA472 AIM MUTUAL INSURANCE                    | FROIs Filed                    | Timely FROIs                    | Compliance<br>91%        | Payments Made                               | Timely Payments                              | Complian<br>80%      | се       |
| CA470 ASSOCIATED EMPLOYERS INSURANCE                            | 1                              | 1                               | 100%                     | 1                                           | 1                                            | 100%                 | -        |
| Total                                                           | 34                             | 31                              | 91% 🔺                    | 11                                          | 9                                            | 82%                  | •        |
| AIM MUTUAL GROUP Group Total                                    | 34                             | 31                              | 91%                      | 11                                          | 9                                            | 82%                  |          |