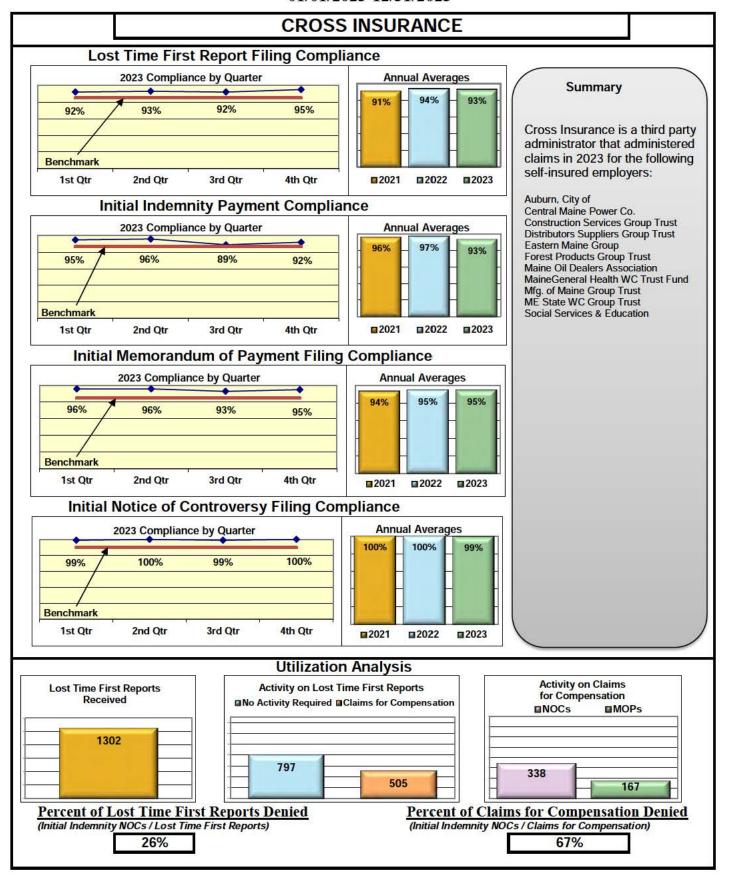

These high-performing entities run the gamut of size, location and organization type, i.e. insurer, TPA, self-insured self-administered employer.

| Benchmark Category: | First Report<br>Filings |  | Initial MOP<br>Filings | Initial NOC<br>Filings |
|---------------------|-------------------------|--|------------------------|------------------------|
|---------------------|-------------------------|--|------------------------|------------------------|

| Insurers/TPAs      |      |      |      |      |  |  |  |  |
|--------------------|------|------|------|------|--|--|--|--|
| Cross Insurance    | 93%  | 93%  | 95%  | 99%  |  |  |  |  |
| Electric Insurance | 100% | 100% | 100% | 100% |  |  |  |  |
| Synernet           | 97%  | 89%  | 90%  | 99%  |  |  |  |  |

#### **ENTITY OVERVIEW**

| Insurance Group                     | FROI<br>Compliance<br>Benchmark:<br>85% | PAY<br>Compliance<br>Benchmark:<br>87% | MOP<br>Compliance<br>Benchmark:<br>85% | NOC<br>Compliance<br>Benchmark<br>90% |
|-------------------------------------|-----------------------------------------|----------------------------------------|----------------------------------------|---------------------------------------|
|                                     |                                         |                                        |                                        |                                       |
| ACADIA INSURANCE                    | 83%                                     | 92%                                    | 97%                                    | 82%                                   |
| ACCIDENT FUND INSURANCE*            | 50%                                     | 75%                                    | 50%                                    | No filings                            |
| ACUITY MUTUAL INSURANCE*            | 100%                                    | 100%                                   | 100%                                   | 100%                                  |
| AIG INSURANCE                       | 72%                                     | 70%                                    | 67%                                    | 94%                                   |
| AIM MUTUAL GROUP                    | 91%                                     | 90%                                    | 82%                                    | 100%                                  |
| AMERICAN FINANCIAL GROUP            | 47%                                     | 100%                                   | 100%                                   | No filings                            |
| AMERISURE INSURANCE*                | 83%                                     | No filings                             | No filings                             | No filings                            |
| AMTRUST INSURANCE                   | 30%                                     | 49%                                    | 62%                                    | 73%                                   |
| ARCH INSURANCE                      | 73%                                     | 69%                                    | 69%                                    | 75%                                   |
| ARROW MUTUAL INSURANCE*             | 100%                                    | 100%                                   | 100%                                   | No filings                            |
| AUTO OWNERS GROUP*                  | 50%                                     | 100%                                   | 100%                                   | No filings                            |
| AXA INSURANCE GROUP                 | 60%                                     | 70%                                    | 78%                                    | 100%                                  |
| BATH IRON WORKS                     | 96%                                     | 89%                                    | 91%                                    | 100%                                  |
| BENCHMARK ADMINISTRATORS, LLC*      | 0%                                      | 0%                                     | 0%                                     | 100%                                  |
| BERKLEY CASUALTY INSURANCE*         | No filings                              | 0%                                     | 0%                                     | No filings                            |
| BERKSHIRE HATHAWAY GROUP            | 25%                                     | 20%                                    | No filings                             | No filings                            |
| BROADSPIRE SERVICES                 | 70%                                     | 86%                                    | 78%                                    | 84%                                   |
| CANNON COCHRAN MANAGEMENT SERVICES  | 76%                                     | 81%                                    | 71%                                    | 88%                                   |
| CAROLINA CASUALTY INSURANCE CO      | 83%                                     | 60%                                    | 60%                                    | 67%                                   |
| CHEROKEE INSURANCE*                 | 100%                                    | 100%                                   | 100%                                   | No filings                            |
| CHESTERFIELD SERVICES*              | 100%                                    | 100%                                   | 100%                                   | No filings                            |
| CHUBB INSURANCE                     | 78%                                     | 75%                                    | 75%                                    | 93%                                   |
| CHURCH MUTUAL INSURANCE*            | 63%                                     | 50%                                    | 75%                                    | 100%                                  |
| CINCINNATI FINANCIAL GROUP*         | 73%                                     | 100%                                   | 100%                                   | 100%                                  |
| CNA INSURANCE                       | 64%                                     | 86%                                    | 86%                                    | 75%                                   |
| CONSTITUTION STATE SERVICES         | 36%                                     | 88%                                    | 69%                                    | 100%                                  |
| CONTINENTAL INDEMNITY*              | 0%                                      | 100%                                   | 0%                                     | No filings                            |
| CORVEL ENTERPRISE COMP              | 70%                                     | 68%                                    | 68%                                    | 84%                                   |
| COTTINGHAM & BUTLER CLAIMS SERVICES | 35%                                     | 78%                                    | 78%                                    | 33%                                   |
| CROSS INSURANCE                     | 93%                                     | 93%                                    | 95%                                    | 99%                                   |
| DELHAIZE AMERICA LLC                | 79%                                     | 86%                                    | 86%                                    | 88%                                   |
| EASTERN ALLIANCE INSURANCE          | 64%                                     | 87%                                    | 80%                                    | 81%                                   |
| ELECTRIC INSURANCE*                 | 100%                                    | 100%                                   | 100%                                   | 100%                                  |
| EMPLOYERS HOLDINGS GROUP*           | 8%                                      | 0%                                     | 0%                                     | 0%                                    |
| ESIS                                | 58%                                     | 78%                                    | 75%                                    | 87%                                   |
| EVEREST REINS HOLDINGS GROUP        | 66%                                     | 33%                                    | 67%                                    | No filings                            |
| FAIRFAX FINANCIAL GROUP*            | 75%                                     | No filings                             | No filings                             | 100%                                  |
| FEDERATED MUTUAL INSURANCE*         | 50%                                     | 40%                                    | 0%                                     | No filings                            |