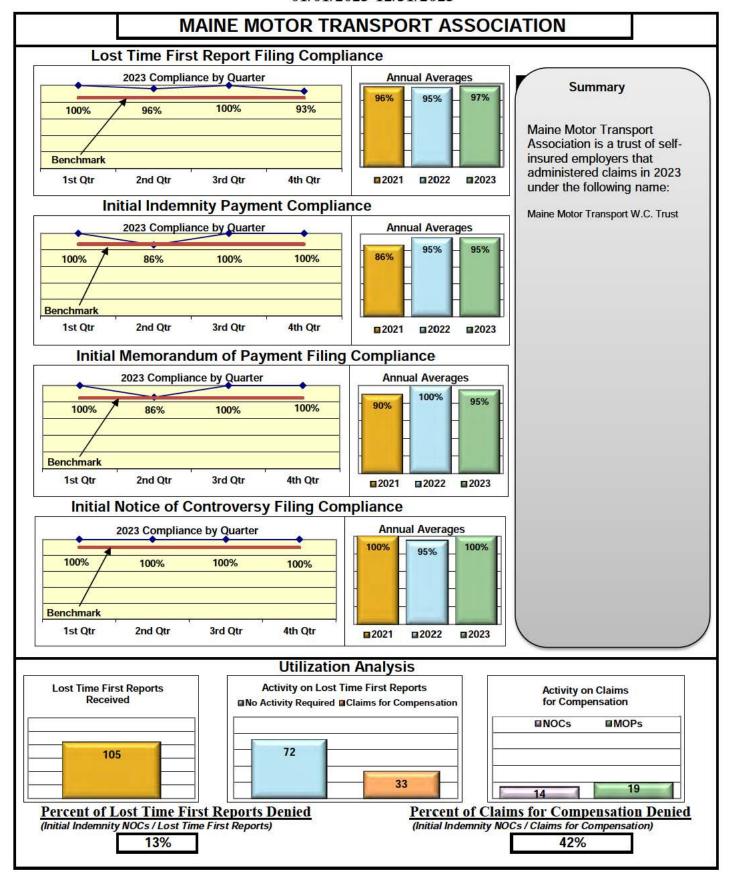

| Self-Insureds                       |     |     |     |      |  |  |  |  |
|-------------------------------------|-----|-----|-----|------|--|--|--|--|
| Bath Iron Works                     | 96% | 89% | 91% | 100% |  |  |  |  |
| Maine Motor Transport Association   | 97% | 95% | 95% | 100% |  |  |  |  |
| Maine Municipal Association         | 96% | 93% | 94% | 98%  |  |  |  |  |
| Maine School Management Association | 93% | 97% | 99% | 100% |  |  |  |  |