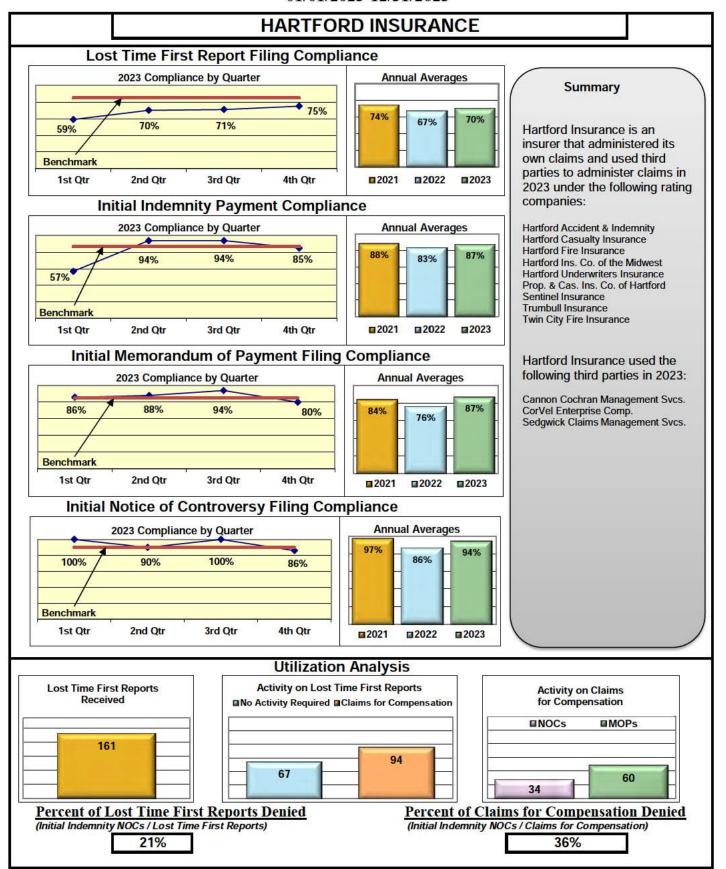

| 92%                                    | 67%                                    | 100%                                   |
| WALMART CLAIMS SERVICES           | 93%                                     | 97%                                    | 80%                                    | 99%                                    |
| WORK FIRST CASUALTY*              | 83%                                     | No filings                             | No filings                             | 75%                                    |
| ZURICH INSURANCE                  | 76%                                     | 74%                                    | 74%                                    | 91%                                    |



































































































#### **INSURANCE GROUP COMPLIANCE**

#### Lost Time FROI and Initial Indemnity Payments Annual 2023

1/1/2023 - 12/31/2023

| Insurance Company                                               | Total Lost Time<br>FROIs Filed | Lost Time FROIs<br>Filed Timely | Compliance<br>Percentage | Total Initial<br>Indemnity<br>Payments Made | Initial Indemnity<br>Payments Made<br>Timely | Complian<br>Percenta |          |
|-----------------------------------------------------------------|--------------------------------|---------------------------------|--------------------------|---------------------------------------------|----------------------------------------------|----------------------|----------|
| ACADIA INSURANCE