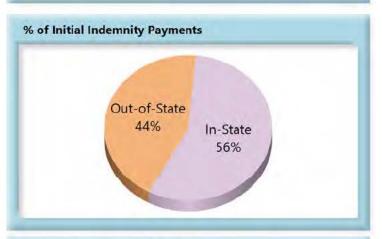

#### **B.** Initial Indemnity Payments

The Board's benchmark for initial indemnity payments within 14 days is 87%.

• **Benchmark Not Met.** Eighty-three percent (83%) of initial indemnity payments were within 14 days.

### In-State vs. Out-of-State Comparisons

As can be seen in the charts below, In-State insurers out-perform their Out-of-State counterparts in all four benchmarks. In-State insurers also make up roughly two-thirds of all filings.