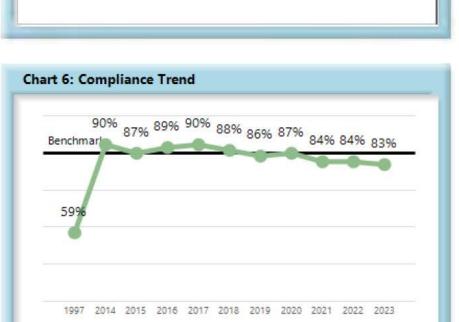

Table 2: Annual Compliance

|                                                                            | 2013 | 2014 | 2015 | 2016 | 2017 | 2018 | 2019 | 2020 | 2021 | 2022 | 2023 |
|----------------------------------------------------------------------------|------|------|------|------|------|------|------|------|------|------|------|
| Lost Time First Report Filings<br>Received within 7 Days                   | 85%  | 84%  | 83%  | 83%  | 83%  | 83%  | 82%  | 82%  | 78%  | 76%  | 79%  |
| Initial Indemnity Payments Made within<br>14 Days                          | 91%  | 90%  | 87%  | 89%  | 90%  | 88%  | 86%  | 87%  | 84%  | 84%  | 83%  |
| Initial Memorandum of Payment<br>Filings Received within 17 Days           | 90%  | 89%  | 86%  | 88%  | 89%  | 87%  | 84%  | 81%  | 67%  | 79%  | 81%  |
| Initial Indemnity Notice of Controversy<br>Filings Received within 14 Days | 95%  | 94%  | 94%  | 93%  | 93%  | 94%  | 94%  | 94%  | 92%  | 93%  | 92%  |
| Wage Statements Due and Received within 30 Days                            |      |      |      |      | 7    |      | *71% | 70%  | 65%  | 66%  | 74%  |
| Fringe Benefit Forms Due and<br>Received within 30 Days                    |      |      |      |      |      |      | *71% | 69%  | 64%  | 65%  | 73%  |

#### Summary

The Board received 13,808 lost time first reports in the calendar year 2023. This represents 1,518 fewer reports than in 2022.

Over the past few years, compliance has dropped below the benchmark of 85 percent into the 70's, with this year rising slightly to 79 percent.