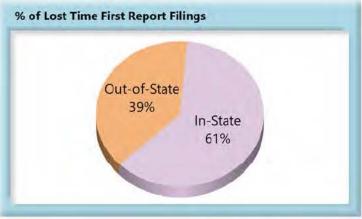

#### A. Lost Time First Report Filings

The Board's benchmark for lost time first report (FROI) filings within 7 days is 85%.

Benchmark Not Met. Seventy-nine percent (79%) of lost time FROI filings were within 7 days.

### In-State vs. Out-of-State Comparisons

As can be seen in the charts below, In-State insurers out-perform their Out-of-State counterparts in all four benchmarks. In-State insurers also make up roughly two-thirds of all filings.