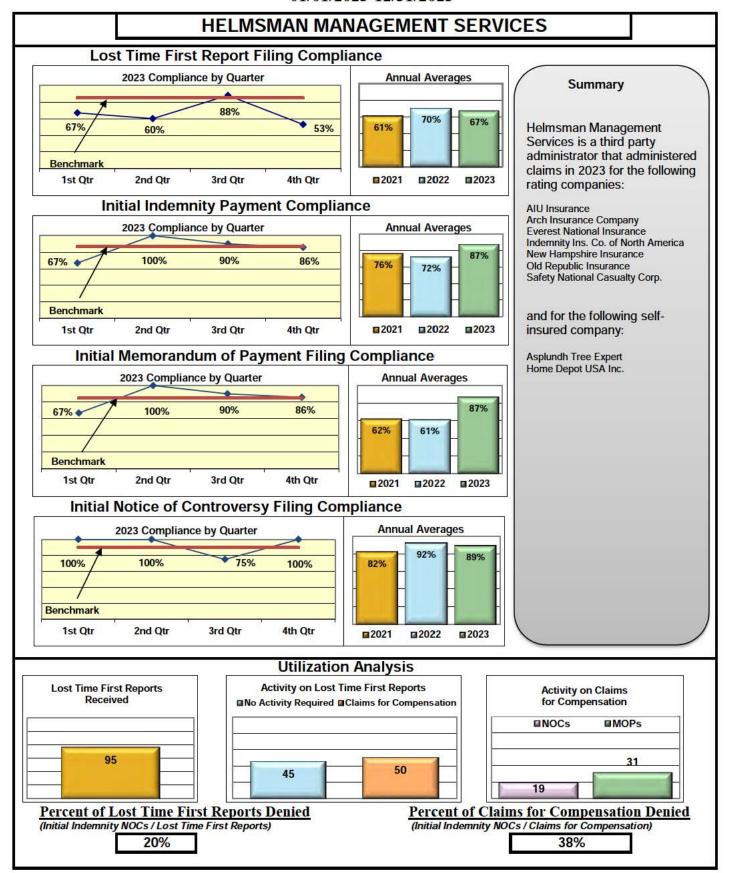

#### **ENTITY OVERVIEW**

| Insurance Group                     | FROI<br>Compliance<br>Benchmark:<br>85% | PAY<br>Compliance<br>Benchmark:<br>87% | MOP<br>Compliance<br>Benchmark:<br>85% | NOC<br>Compliance<br>Benchmark<br>90% |
|-------------------------------------|-----------------------------------------|----------------------------------------|----------------------------------------|---------------------------------------|
|                                     |                                         |                                        |                                        |                                       |
| ACADIA INSURANCE                    | 83%                                     | 92%                                    | 97%                                    | 82%                                   |
| ACCIDENT FUND INSURANCE*            | 50%                                     | 75%                                    | 50%                                    | No filings                            |
| ACUITY MUTUAL INSURANCE*            | 100%                                    | 100%                                   | 100%                                   | 100%                                  |
| AIG INSURANCE                       | 72%                                     | 70%                                    | 67%                                    | 94%                                   |
| AIM MUTUAL GROUP                    | 91%                                     | 90%                                    | 82%                                    | 100%                                  |
| AMERICAN FINANCIAL GROUP            | 47%                                     | 100%                                   | 100%                                   | No filings                            |
| AMERISURE INSURANCE*                | 83%                                     | No filings                             | No filings                             | No filings                            |
| AMTRUST INSURANCE                   | 30%                                     | 49%                                    | 62%                                    | 73%                                   |
| ARCH INSURANCE                      | 73%                                     | 69%                                    | 69%                                    | 75%                                   |
| ARROW MUTUAL INSURANCE*             | 100%                                    | 100%                                   | 100%                                   | No filings                            |
| AUTO OWNERS GROUP*                  | 50%                                     | 100%                                   | 100%                                   | No filings                            |
| AXA INSURANCE GROUP                 | 60%                                     | 70%                                    | 78%                                    | 100%                                  |
| BATH IRON WORKS                     | 96%                                     | 89%                                    | 91%                                    | 100%                                  |
| BENCHMARK ADMINISTRATORS, LLC*      | 0%                                      | 0%                                     | 0%                                     | 100%                                  |
| BERKLEY CASUALTY INSURANCE*         | No filings                              | 0%                                     | 0%                                     | No filings                            |
| BERKSHIRE HATHAWAY GROUP            | 25%                                     | 20%                                    | No filings                             | No filings                            |
| BROADSPIRE SERVICES                 | 70%                                     | 86%                                    | 78%                                    | 84%                                   |
| CANNON COCHRAN MANAGEMENT SERVICES  | 76%                                     | 81%                                    | 71%                                    | 88%                                   |
| CAROLINA CASUALTY INSURANCE CO      | 83%                                     | 60%                                    | 60%                                    | 67%                                   |
| CHEROKEE INSURANCE*                 | 100%                                    | 100%                                   | 100%                                   | No filings                            |
| CHESTERFIELD SERVICES*              | 100%                                    | 100%                                   | 100%                                   | No filings                            |
| CHUBB INSURANCE                     | 78%                                     | 75%                                    | 75%                                    | 93%                                   |
| CHURCH MUTUAL INSURANCE*            | 63%                                     | 50%                                    | 75%                                    | 100%                                  |
| CINCINNATI FINANCIAL GROUP*         | 73%                                     | 100%                                   | 100%                                   | 100%                                  |
| CNA INSURANCE                       | 64%                                     | 86%                                    | 86%                                    | 75%                                   |
| CONSTITUTION STATE SERVICES         | 36%                                     | 88%                                    | 69%                                    | 100%                                  |
| CONTINENTAL INDEMNITY*              | 0%                                      | 100%                                   | 0%                                     | No filings                            |
| CORVEL ENTERPRISE COMP              | 70%                                     | 68%                                    | 68%                                    | 84%                                   |
| COTTINGHAM & BUTLER CLAIMS SERVICES | 35%                                     | 78%                                    | 78%                                    | 33%                                   |
| CROSS INSURANCE                     | 93%                                     | 93%                                    | 95%                                    | 99%                                   |
| DELHAIZE AMERICA LLC                | 79%                                     | 86%                                    | 86%                                    | 88%                                   |
| EASTERN ALLIANCE INSURANCE          | 64%                                     | 87%                                    | 80%                                    | 81%                                   |
| ELECTRIC INSURANCE*                 | 100%                                    | 100%                                   | 100%                                   | 100%                                  |
| EMPLOYERS HOLDINGS GROUP*           | 8%                                      | 0%                                     | 0%                                     | 0%                                    |
| ESIS                                | 58%                                     | 78%                                    | 75%                                    | 87%                                   |
| EVEREST REINS HOLDINGS GROUP        | 66%                                     | 33%                                    | 67%                                    | No filings                            |
| FAIRFAX FINANCIAL GROUP*            | 75%                                     | No filings                             | No filings                             | 100%                                  |
| FEDERATED MUTUAL INSURANCE*         | 50%                                     | 40%                                    | 0%                                     | No filings                            |