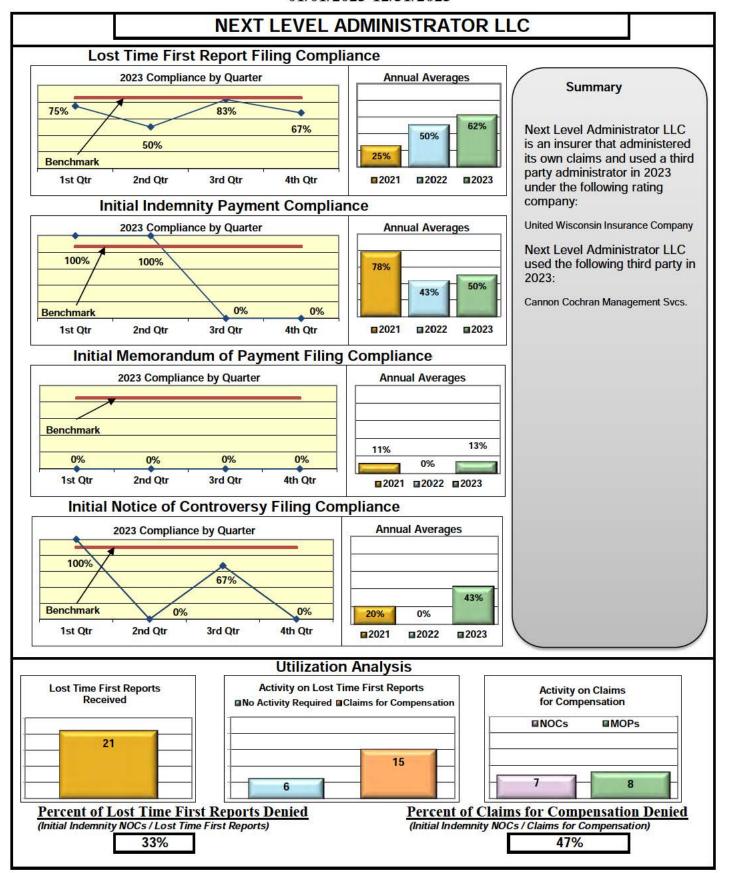

#### **ENTITY OVERVIEW**

| Insurance Group                            | FROI<br>Compliance<br>Benchmark:<br>85% | PAY<br>Compliance<br>Benchmark:<br>87% | MOP<br>Compliance<br>Benchmark:<br>85% | NOC<br>Compliance<br>Benchmark:<br>90% |
|--------------------------------------------|-----------------------------------------|----------------------------------------|----------------------------------------|----------------------------------------|
| FEDERATED RURAL ELECTRIC INSURANCE*        | No filings                              | 100%                                   | 0%                                     | No filings                             |
| FRANKENMUTH INSURANCE*                     | 0%                                      | 100%                                   | 100%                                   | No filings                             |
| FUTURECOMP                                 | 99%                                     | 93%                                    | 79%                                    | 100%                                   |
| GALLAGHER BASSETT SERVICES                 | 83%                                     | 57%                                    | 58%                                    | 90%                                    |
| GREAT DIVIDE INSURANCE*                    | 0%                                      | No filings                             | No filings                             | No filings                             |
| GROUP 1001 INS HOLDINGS GRP*               | 14%                                     | 50%                                    | 50%                                    | 100%                                   |
| GUARD INSURANCE                            | 68%                                     | 86%                                    | 57%                                    | 100%                                   |
| GUIDEONE INS GROUP*                        | No filings                              | 100%                                   | 0%                                     | No filings                             |
| HANOVER INSURANCE                          | 41%                                     | 77%                                    | 69%                                    | 50%                                    |
| HARTFORD INSURANCE                         | 70%                                     | 87%                                    | 87%                                    | 94%                                    |
| HELMSMAN MANAGEMENT SERVICES               | 67%                                     | 87%                                    | 87%                                    | 89%                                    |
| HOUSTON INT INS GROUP*                     | 100%                                    | No filings                             | No filings                             | No filings                             |
| LIBERTY MUTUAL INSURANCE                   | 68%                                     | 88%                                    | 86%                                    | 83%                                    |
| MAINE EMPLOYERS' MUTUAL INSURANCE          | 72%                                     | 87%                                    | 83%                                    | 88%                                    |
| MAINE HEALTHCARE ASSOCIATION               | 88%                                     | 78%                                    | 85%                                    | 100%                                   |
| MAINE MOTOR TRANSPORT ASSOCIATION          | 97%                                     | 95%                                    | 95%                                    | 100%                                   |
| MAINE MUNICIPAL ASSOCIATION                | 96%                                     | 93%                                    | 94%                                    | 98%                                    |
| MAINE SCHOOL MANAGEMENT ASSOCIATION        | 93%                                     | 97%                                    | 99%                                    | 100%                                   |
| MARKEL CORP GROUP*                         | 67%                                     | 100%                                   | 100%                                   | 67%                                    |
| MEADOWBROOK INSURANCE*                     | 100%                                    | 100%                                   | 100%                                   | No filings                             |
| MITSUI SUMITOMO INS CO OF AMERICA*         | 75%                                     | 50%                                    | 50%                                    | 100%                                   |
| NATIONWIDE INSURANCE*                      | 50%                                     | No filings                             | No filings                             | 75%                                    |
| NEXT LEVEL ADMINISTRATORS LLC              | 62%                                     | 50%                                    | 13%                                    | 43%                                    |
| NGM INSURANCE*                             | 50%                                     | No filings                             | No filings                             | 100%                                   |
| NORTH AMERICAN RISK SERVICE*               | No filings                              | 100%                                   | 0%                                     | No filings                             |
| OLD REPUBLIC INSURANCE                     | 71%                                     | 74%                                    | 69%                                    | 67%                                    |
| PENNSYLVANIA MFG ASSN                      | 76%                                     | 50%                                    | 67%                                    | 91%                                    |
| PROTECTIVE INSURANCE                       | 33%                                     | 73%                                    | 55%                                    | 100%                                   |
| QBE INSURANCE GROUP                        | 42%                                     | 50%                                    | 75%                                    | 50%                                    |
| RLI INSURANCE GROUP*                       | 100%                                    | No filings                             | No filings                             | No filings                             |
| RYDER SERVICES*                            | 0%                                      | 0%                                     | 0%                                     | we                                     |
| SAFETY NATIONAL CASUALTY CORP              | 76%                                     | 70%                                    | 65%                                    | 100%                                   |
| SAGAMORE INSURANCE*                        | 56%                                     | 75%                                    | 75%                                    | No filings                             |
| SEDGWICK CLAIMS MANAGEMENT SERVICES        | 72%                                     | 71%                                    | 76%                                    | 91%                                    |
| SENTRY INSURANCE                           | 52%                                     | 81%                                    | 81%                                    | 50%                                    |
| SERVICE INSURANCE HOLDINGS*                | 50%                                     | 50%                                    | 50%                                    | 0%                                     |
| SOMPO JAPAN INSURANCE*                     | 86%                                     | 67%                                    | 67%                                    | 50%                                    |
| STARR INDEMNITY INSURANCE                  | 72%                                     | 60%                                    | 67%                                    | 100%                                   |
| STARSTONE NATIONAL INSURANCE*              | 43%                                     | 50%                                    | 50%                                    | 100%                                   |
| STATE OF MAINE WORKERS' COMPENSATION TRUST | 89%                                     | 78%                                    | 89%                                    | 95%                                    |