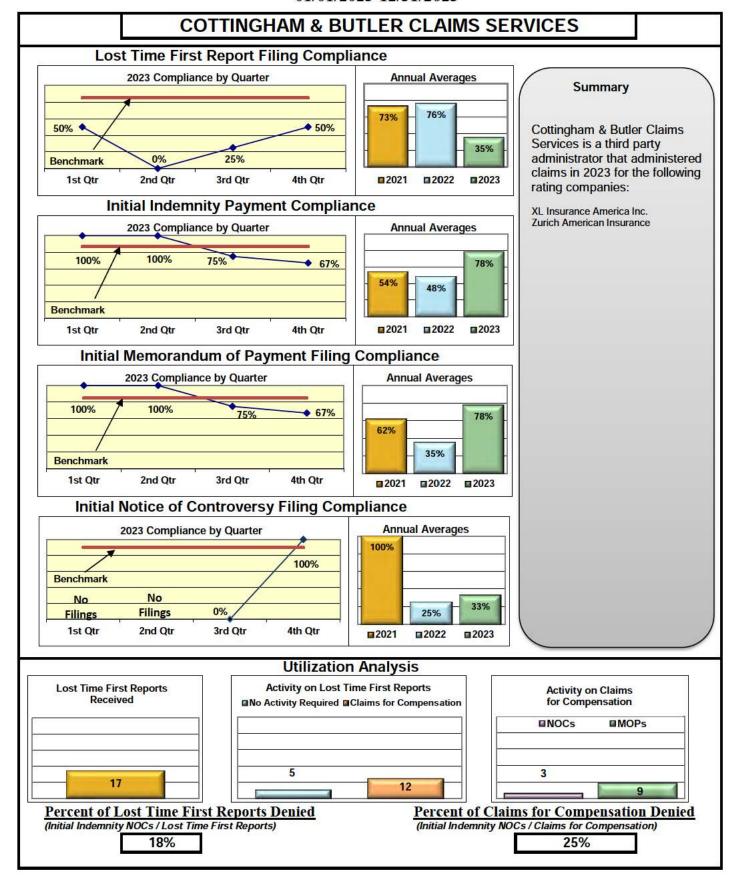

#### **ENTITY OVERVIEW**

| Insurance Group                     | FROI<br>Compliance<br>Benchmark:<br>85% | PAY<br>Compliance<br>Benchmark:<br>87% | MOP<br>Compliance<br>Benchmark:<br>85% | NOC<br>Compliance<br>Benchmark<br>90% |
|-------------------------------------|-----------------------------------------|----------------------------------------|----------------------------------------|---------------------------------------|
|                                     |                                         |                                        |                                        |                                       |
| ACADIA INSURANCE                    | 83%                                     | 92%                                    | 97%                                    | 82%                                   |
| ACCIDENT FUND INSURANCE*            | 50%                                     | 75%                                    | 50%                                    | No filings                            |
| ACUITY MUTUAL INSURANCE*            | 100%                                    | 100%                                   | 100%                                   | 100%                                  |
| AIG INSURANCE                       | 72%                                     | 70%                                    | 67%                                    | 94%                                   |
| AIM MUTUAL GROUP                    | 91%                                     | 90%                                    | 82%                                    | 100%                                  |
| AMERICAN FINANCIAL GROUP            | 47%                                     | 100%                                   | 100%                                   | No filings                            |
| AMERISURE INSURANCE*                | 83%                                     | No filings                             | No filings                             | No filings                            |
| AMTRUST INSURANCE                   | 30%                                     | 49%                                    | 62%                                    | 73%                                   |
| ARCH INSURANCE                      | 73%                                     | 69%                                    | 69%                                    | 75%                                   |
| ARROW MUTUAL INSURANCE*             | 100%                                    | 100%                                   | 100%                                   | No filings                            |
| AUTO OWNERS GROUP*                  | 50%                                     | 100%                                   | 100%                                   | No filings                            |
| AXA INSURANCE GROUP                 | 60%                                     | 70%                                    | 78%                                    | 100%                                  |
| BATH IRON WORKS                     | 96%                                     | 89%                                    | 91%                                    | 100%                                  |
| BENCHMARK ADMINISTRATORS, LLC*      | 0%                                      | 0%                                     | 0%                                     | 100%                                  |
| BERKLEY CASUALTY INSURANCE*         | No filings                              | 0%                                     | 0%                                     | No filings                            |
| BERKSHIRE HATHAWAY GROUP            | 25%                                     | 20%                                    | No filings                             | No filings                            |
| BROADSPIRE SERVICES                 | 70%                                     | 86%                                    | 78%                                    | 84%                                   |
| CANNON COCHRAN MANAGEMENT SERVICES  | 76%                                     | 81%                                    | 71%                                    | 88%                                   |
| CAROLINA CASUALTY INSURANCE CO      | 83%                                     | 60%                                    | 60%                                    | 67%                                   |
| CHEROKEE INSURANCE*                 | 100%                                    | 100%                                   | 100%                                   | No filings                            |
| CHESTERFIELD SERVICES*              | 100%                                    | 100%                                   | 100%                                   | No filings                            |
| CHUBB INSURANCE                     | 78%                                     | 75%                                    | 75%                                    | 93%                                   |
| CHURCH MUTUAL INSURANCE*            | 63%                                     | 50%                                    | 75%                                    | 100%                                  |
| CINCINNATI FINANCIAL GROUP*         | 73%                                     | 100%                                   | 100%                                   | 100%                                  |
| CNA INSURANCE                       | 64%                                     | 86%                                    | 86%                                    | 75%                                   |
| CONSTITUTION STATE SERVICES         | 36%                                     | 88%                                    | 69%                                    | 100%                                  |
| CONTINENTAL INDEMNITY*              | 0%                                      | 100%                                   | 0%                                     | No filings                            |
| CORVEL ENTERPRISE COMP              | 70%                                     | 68%                                    | 68%                                    | 84%                                   |
| COTTINGHAM & BUTLER CLAIMS SERVICES | 35%                                     | 78%                                    | 78%                                    | 33%                                   |
| CROSS INSURANCE                     | 93%                                     | 93%                                    | 95%                                    | 99%                                   |
| DELHAIZE AMERICA LLC                | 79%                                     | 86%                                    | 86%                                    | 88%                                   |
| EASTERN ALLIANCE INSURANCE          | 64%                                     | 87%                                    | 80%                                    | 81%                                   |
| ELECTRIC INSURANCE*                 | 100%                                    | 100%                                   | 100%                                   | 100%                                  |
| EMPLOYERS HOLDINGS GROUP*           | 8%                                      | 0%                                     | 0%                                     | 0%                                    |
| ESIS                                | 58%                                     | 78%                                    | 75%                                    | 87%                                   |
| EVEREST REINS HOLDINGS GROUP        | 66%                                     | 33%                                    | 67%                                    | No filings                            |
| FAIRFAX FINANCIAL GROUP*            | 75%                                     | No filings                             | No filings                             | 100%                                  |
| FEDERATED MUTUAL INSURANCE*         | 50%                                     | 40%                                    | 0%                                     | No filings                            |