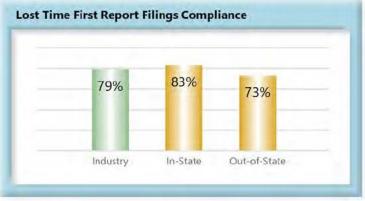

#### A. Lost Time First Report Filings

The Board's benchmark for lost time first report (FROI) filings within 7 days is 85%.

Benchmark Not Met. Seventy-nine percent (79%) of lost time FROI filings were within 7 days.

### In-State vs. Out-of-State Comparisons

As can be seen in the charts below, In-State insurers out-perform their Out-of-State counterparts in all four benchmarks. In-State insurers also make up roughly two-thirds of all filings.