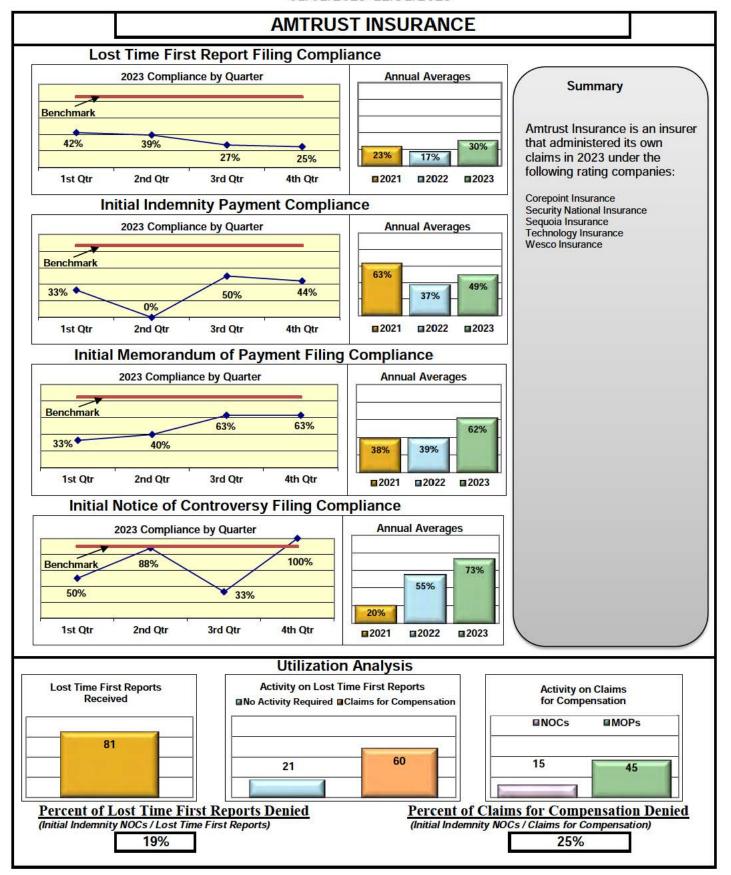

#### **ENTITY OVERVIEW**

| Insurance Group                     | FROI<br>Compliance<br>Benchmark:<br>85% | PAY<br>Compliance<br>Benchmark:<br>87% | MOP<br>Compliance<br>Benchmark:<br>85% | NOC<br>Compliance<br>Benchmark<br>90% |
|-------------------------------------|-----------------------------------------|----------------------------------------|----------------------------------------|---------------------------------------|
|                                     |                                         |                                        |                                        |                                       |
| ACADIA INSURANCE                    | 83%                                     | 92%                                    | 97%                                    | 82%                                   |
| ACCIDENT FUND INSURANCE*            | 50%                                     | 75%                                    | 50%                                    | No filings                            |
| ACUITY MUTUAL INSURANCE*            | 100%                                    | 100%                                   | 100%                                   | 100%                                  |
| AIG INSURANCE                       | 72%                                     | 70%                                    | 67%                                    | 94%                                   |
| AIM MUTUAL GROUP                    | 91%                                     | 90%                                    | 82%                                    | 100%                                  |
| AMERICAN FINANCIAL GROUP            | 47%                                     | 100%                                   | 100%                                   | No filings                            |
| AMERISURE INSURANCE*                | 83%                                     | No filings                             | No filings                             | No filings                            |
| AMTRUST INSURANCE                   | 30%                                     | 49%                                    | 62%                                    | 73%                                   |
| ARCH INSURANCE                      | 73%                                     | 69%                                    | 69%                                    | 75%                                   |
| ARROW MUTUAL INSURANCE*             | 100%                                    | 100%                                   | 100%                                   | No filings                            |
| AUTO OWNERS GROUP*                  | 50%                                     | 100%                                   | 100%                                   | No filings                            |
| AXA INSURANCE GROUP                 | 60%                                     | 70%                                    | 78%                                    | 100%                                  |
| BATH IRON WORKS                     | 96%                                     | 89%                                    | 91%                                    | 100%                                  |
| BENCHMARK ADMINISTRATORS, LLC*      | 0%                                      | 0%                                     | 0%                                     | 100%                                  |
| BERKLEY CASUALTY INSURANCE*         | No filings                              | 0%                                     | 0%                                     | No filings                            |
| BERKSHIRE HATHAWAY GROUP            | 25%                                     | 20%                                    | No filings                             | No filings                            |
| BROADSPIRE SERVICES                 | 70%                                     | 86%                                    | 78%                                    | 84%                                   |
| CANNON COCHRAN MANAGEMENT SERVICES  | 76%                                     | 81%                                    | 71%                                    | 88%                                   |
| CAROLINA CASUALTY INSURANCE CO      | 83%                                     | 60%                                    | 60%                                    | 67%                                   |
| CHEROKEE INSURANCE*                 | 100%                                    | 100%                                   | 100%                                   | No filings                            |
| CHESTERFIELD SERVICES*              | 100%                                    | 100%                                   | 100%                                   | No filings                            |
| CHUBB INSURANCE                     | 78%                                     | 75%                                    | 75%                                    | 93%                                   |
| CHURCH MUTUAL INSURANCE*            | 63%                                     | 50%                                    | 75%                                    | 100%                                  |
| CINCINNATI FINANCIAL GROUP*         | 73%                                     | 100%                                   | 100%                                   | 100%                                  |
| CNA INSURANCE                       | 64%                                     | 86%                                    | 86%                                    | 75%                                   |
| CONSTITUTION STATE SERVICES         | 36%                                     | 88%                                    | 69%                                    | 100%                                  |
| CONTINENTAL INDEMNITY*              | 0%                                      | 100%                                   | 0%                                     | No filings                            |
| CORVEL ENTERPRISE COMP              | 70%                                     | 68%                                    | 68%                                    | 84%                                   |
| COTTINGHAM & BUTLER CLAIMS SERVICES | 35%                                     | 78%                                    | 78%                                    | 33%                                   |
| CROSS INSURANCE                     | 93%                                     | 93%                                    | 95%                                    | 99%                                   |
| DELHAIZE AMERICA LLC                | 79%                                     | 86%                                    | 86%                                    | 88%                                   |
| EASTERN ALLIANCE INSURANCE          | 64%                                     | 87%                                    | 80%                                    | 81%                                   |
| ELECTRIC INSURANCE*                 | 100%                                    | 100%                                   | 100%                                   | 100%                                  |
| EMPLOYERS HOLDINGS GROUP*           | 8%                                      | 0%                                     | 0%                                     | 0%                                    |
| ESIS                                | 58%                                     | 78%                                    | 75%                                    | 87%                                   |
| EVEREST REINS HOLDINGS GROUP        | 66%                                     | 33%                                    | 67%                                    | No filings                            |
| FAIRFAX FINANCIAL GROUP*            | 75%                                     | No filings                             | No filings                             | 100%                                  |
| FEDERATED MUTUAL INSURANCE*         | 50%                                     | 40%                                    | 0%                                     | No filings                            |