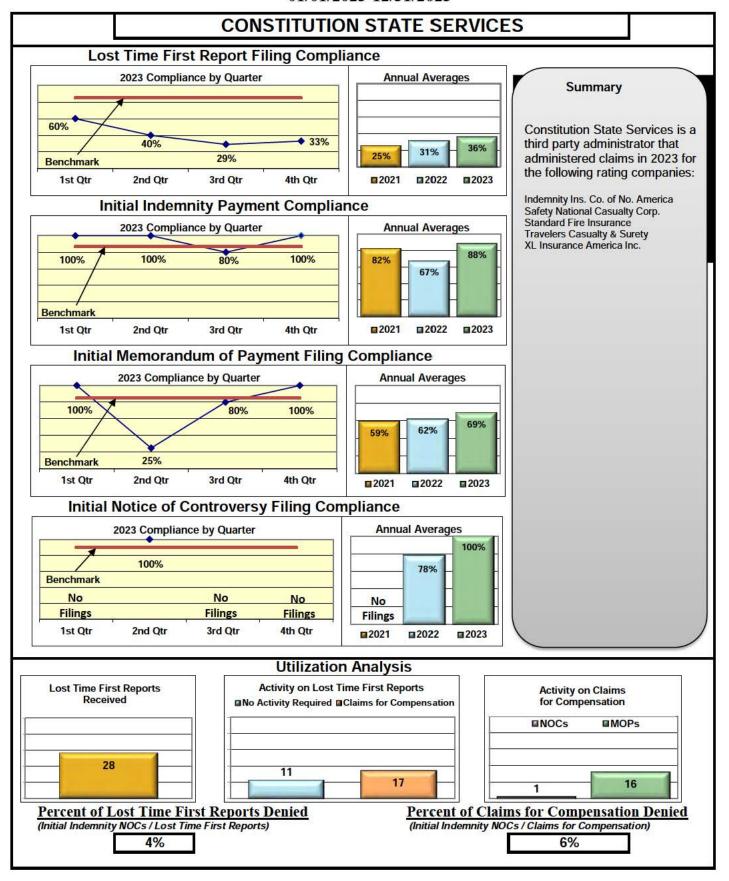

#### **ENTITY OVERVIEW**

| Insurance Group                     | FROI<br>Compliance<br>Benchmark:<br>85% | PAY<br>Compliance<br>Benchmark:<br>87% | MOP<br>Compliance<br>Benchmark:<br>85% | NOC<br>Compliance<br>Benchmark<br>90% |
|-------------------------------------|-----------------------------------------|----------------------------------------|----------------------------------------|---------------------------------------|
|                                     |                                         |                                        |                                        |                                       |
| ACADIA INSURANCE                    | 83%                                     | 92%                                    | 97%                                    | 82%                                   |
| ACCIDENT FUND INSURANCE*            | 50%                                     | 75%                                    | 50%                                    | No filings                            |
| ACUITY MUTUAL INSURANCE*            | 100%                                    | 100%                                   | 100%                                   | 100%                                  |
| AIG INSURANCE                       | 72%                                     | 70%                                    | 67%                                    | 94%                                   |
| AIM MUTUAL GROUP                    | 91%                                     | 90%                                    | 82%                                    | 100%                                  |
| AMERICAN FINANCIAL GROUP            | 47%                                     | 100%                                   | 100%                                   | No filings                            |
| AMERISURE INSURANCE*                | 83%                                     | No filings                             | No filings                             | No filings                            |
| AMTRUST INSURANCE                   | 30%                                     | 49%                                    | 62%                                    | 73%                                   |
| ARCH INSURANCE                      | 73%                                     | 69%                                    | 69%                                    | 75%                                   |
| ARROW MUTUAL INSURANCE*             | 100%                                    | 100%                                   | 100%                                   | No filings                            |
| AUTO OWNERS GROUP*                  | 50%                                     | 100%                                   | 100%                                   | No filings                            |
| AXA INSURANCE GROUP                 | 60%                                     | 70%                                    | 78%                                    | 100%                                  |
| BATH IRON WORKS                     | 96%                                     | 89%                                    | 91%                                    | 100%                                  |
| BENCHMARK ADMINISTRATORS, LLC*      | 0%                                      | 0%                                     | 0%                                     | 100%                                  |
| BERKLEY CASUALTY INSURANCE*         | No filings                              | 0%                                     | 0%                                     | No filings                            |
| BERKSHIRE HATHAWAY GROUP            | 25%                                     | 20%                                    | No filings                             | No filings                            |
| BROADSPIRE SERVICES                 | 70%                                     | 86%                                    | 78%                                    | 84%                                   |
| CANNON COCHRAN MANAGEMENT SERVICES  | 76%                                     | 81%                                    | 71%                                    | 88%                                   |
| CAROLINA CASUALTY INSURANCE CO      | 83%                                     | 60%                                    | 60%                                    | 67%                                   |
| CHEROKEE INSURANCE*                 | 100%                                    | 100%                                   | 100%                                   | No filings                            |
| CHESTERFIELD SERVICES*              | 100%                                    | 100%                                   | 100%                                   | No filings                            |
| CHUBB INSURANCE                     | 78%                                     | 75%                                    | 75%                                    | 93%                                   |
| CHURCH MUTUAL INSURANCE*            | 63%                                     | 50%                                    | 75%                                    | 100%                                  |
| CINCINNATI FINANCIAL GROUP*         | 73%                                     | 100%                                   | 100%                                   | 100%                                  |
| CNA INSURANCE                       | 64%                                     | 86%                                    | 86%                                    | 75%                                   |
| CONSTITUTION STATE SERVICES         | 36%                                     | 88%                                    | 69%                                    | 100%                                  |
| CONTINENTAL INDEMNITY*              | 0%                                      | 100%                                   | 0%                                     | No filings                            |
| CORVEL ENTERPRISE COMP              | 70%                                     | 68%                                    | 68%                                    | 84%                                   |
| COTTINGHAM & BUTLER CLAIMS SERVICES | 35%                                     | 78%                                    | 78%                                    | 33%                                   |
| CROSS INSURANCE                     | 93%                                     | 93%                                    | 95%                                    | 99%                                   |
| DELHAIZE AMERICA LLC                | 79%                                     | 86%                                    | 86%                                    | 88%                                   |
| EASTERN ALLIANCE INSURANCE          | 64%                                     | 87%                                    | 80%                                    | 81%                                   |
| ELECTRIC INSURANCE*                 | 100%                                    | 100%                                   | 100%                                   | 100%                                  |
| EMPLOYERS HOLDINGS GROUP*           | 8%                                      | 0%                                     | 0%                                     | 0%                                    |
| ESIS                                | 58%                                     | 78%                                    | 75%                                    | 87%                                   |
| EVEREST REINS HOLDINGS GROUP        | 66%                                     | 33%                                    | 67%                                    | No filings                            |
| FAIRFAX FINANCIAL GROUP*            | 75%                                     | No filings                             | No filings                             | 100%                                  |
| FEDERATED MUTUAL INSURANCE*         | 50%                                     | 40%                                    | 0%                                     | No filings                            |