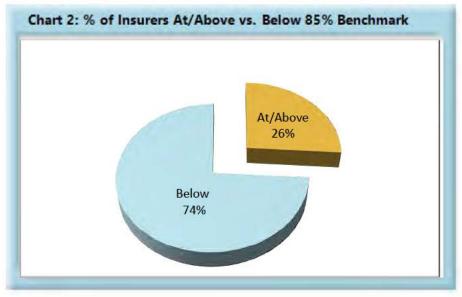

<sup>\*</sup>The percentages may not always add to 100% due to rounding

| Table 4: Above vs Below Benchmark |    |      |  |
|-----------------------------------|----|------|--|
| At/Above                          | 22 | 26%  |  |
| Below                             | 62 | 74%  |  |
| Total                             | 84 | 100% |  |

Only 22 of the 84 insurers that filed lost time first reports are at or above compliance, as can be seen in Table 5.

FROIs are a critical part of the workers' compensation system and Monitoring is concerned about the decline in compliance. Monitoring is working to ensure that compliance with this benchmark improves...