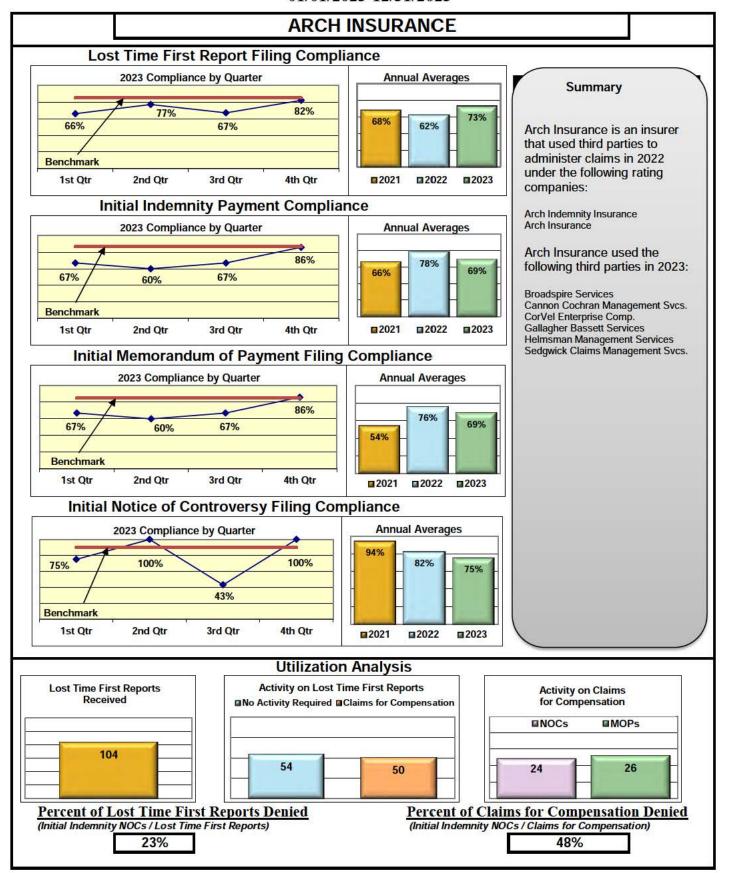

#### **ENTITY OVERVIEW**

| Insurance Group                     | FROI<br>Compliance<br>Benchmark:<br>85% | PAY<br>Compliance<br>Benchmark:<br>87% | MOP<br>Compliance<br>Benchmark:<br>85% | NOC<br>Compliance<br>Benchmark<br>90% |
|-------------------------------------|-----------------------------------------|----------------------------------------|----------------------------------------|---------------------------------------|
|                                     |                                         |                                        |                                        |                                       |
| ACADIA INSURANCE                    | 83%                                     | 92%                                    | 97%                                    | 82%                                   |
| ACCIDENT FUND INSURANCE*            | 50%                                     | 75%                                    | 50%                                    | No filings                            |
| ACUITY MUTUAL INSURANCE*            | 100%                                    | 100%                                   | 100%                                   | 100%                                  |
| AIG INSURANCE                       | 72%                                     | 70%                                    | 67%                                    | 94%                                   |
| AIM MUTUAL GROUP                    | 91%                                     | 90%                                    | 82%                                    | 100%                                  |
| AMERICAN FINANCIAL GROUP            | 47%                                     | 100%                                   | 100%                                   | No filings                            |
| AMERISURE INSURANCE*                | 83%                                     | No filings                             | No filings                             | No filings                            |
| AMTRUST INSURANCE                   | 30%                                     | 49%                                    | 62%                                    | 73%                                   |
| ARCH INSURANCE                      | 73%                                     | 69%                                    | 69%                                    | 75%                                   |
| ARROW MUTUAL INSURANCE*             | 100%                                    | 100%                                   | 100%                                   | No filings                            |
| AUTO OWNERS GROUP*                  | 50%                                     | 100%                                   | 100%                                   | No filings                            |
| AXA INSURANCE GROUP                 | 60%                                     | 70%                                    | 78%                                    | 100%                                  |
| BATH IRON WORKS                     | 96%                                     | 89%                                    | 91%                                    | 100%                                  |
| BENCHMARK ADMINISTRATORS, LLC*      | 0%                                      | 0%                                     | 0%                                     | 100%                                  |
| BERKLEY CASUALTY INSURANCE*         | No filings                              | 0%                                     | 0%                                     | No filings                            |
| BERKSHIRE HATHAWAY GROUP            | 25%                                     | 20%                                    | No filings                             | No filings                            |
| BROADSPIRE SERVICES                 | 70%                                     | 86%                                    | 78%                                    | 84%                                   |
| CANNON COCHRAN MANAGEMENT SERVICES  | 76%                                     | 81%                                    | 71%                                    | 88%                                   |
| CAROLINA CASUALTY INSURANCE CO      | 83%                                     | 60%                                    | 60%                                    | 67%                                   |
| CHEROKEE INSURANCE*                 | 100%                                    | 100%                                   | 100%                                   | No filings                            |
| CHESTERFIELD SERVICES*              | 100%                                    | 100%                                   | 100%                                   | No filings                            |
| CHUBB INSURANCE                     | 78%                                     | 75%                                    | 75%                                    | 93%                                   |
| CHURCH MUTUAL INSURANCE*            | 63%                                     | 50%                                    | 75%                                    | 100%                                  |
| CINCINNATI FINANCIAL GROUP*         | 73%                                     | 100%                                   | 100%                                   | 100%                                  |
| CNA INSURANCE                       | 64%                                     | 86%                                    | 86%                                    | 75%                                   |
| CONSTITUTION STATE SERVICES         | 36%                                     | 88%                                    | 69%                                    | 100%                                  |
| CONTINENTAL INDEMNITY*              | 0%                                      | 100%                                   | 0%                                     | No filings                            |
| CORVEL ENTERPRISE COMP              | 70%                                     | 68%                                    | 68%                                    | 84%                                   |
| COTTINGHAM & BUTLER CLAIMS SERVICES | 35%                                     | 78%                                    | 78%                                    | 33%                                   |
| CROSS INSURANCE                     | 93%                                     | 93%                                    | 95%                                    | 99%                                   |
| DELHAIZE AMERICA LLC                | 79%                                     | 86%                                    | 86%                                    | 88%                                   |
| EASTERN ALLIANCE INSURANCE          | 64%                                     | 87%                                    | 80%                                    | 81%                                   |
| ELECTRIC INSURANCE*                 | 100%                                    | 100%                                   | 100%                                   | 100%                                  |
| EMPLOYERS HOLDINGS GROUP*           | 8%                                      | 0%                                     | 0%                                     | 0%                                    |
| ESIS                                | 58%                                     | 78%                                    | 75%                                    | 87%                                   |
| EVEREST REINS HOLDINGS GROUP        | 66%                                     | 33%                                    | 67%                                    | No filings                            |
| FAIRFAX FINANCIAL GROUP*            | 75%                                     | No filings                             | No filings                             | 100%                                  |
| FEDERATED MUTUAL INSURANCE*         | 50%                                     | 40%                                    | 0%                                     | No filings                            |