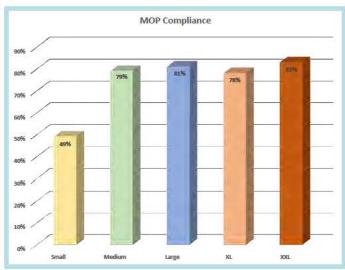

#### COMPLIANCE BY SIZE

| Group  | # of filings | % of total |
|--------|--------------|------------|
| Small  | <25          | 1.8%       |
| Medium | 25-200       | 14.8%      |
| Large  | 200-800      | 28.1%      |
| XL     | 800-4,000    | 26.3%      |
| XXL    | 4,000+       | 28.9%      |

#### Summary

These charts were created to help the Board see if there is an effect on compliance rates based on insurer size. In these charts, insurers are broken down into five groups based on annual filings: Small, under 25; Medium, 25-200; Large, 200-800; XL, 800-4,000; and XXL, over 4,000 filings.

In 2022, the data showed that compliance generally increased as the size of the insurer increased. The exception was the XXL group. Substandard performance of the XXL group was the biggest contributor to overall benchmarks not being met.

In 2023, the patterns were similiar with a couple of exceptions. Performance of the XXL category improved in both FROI and MOP categories. This is due in part to the effort of the Board which focused on improving performance where it will have the most impact. These efforts were a factor in the improved results for the XXL group in 2023. The other exception was the decreased compliance of the XL category. This resulted from the fact that an entitiy with poor compliance moved from the Large category to the XL category. Had that entity remained in the Large category, 2023 results would have been similar to 2022.