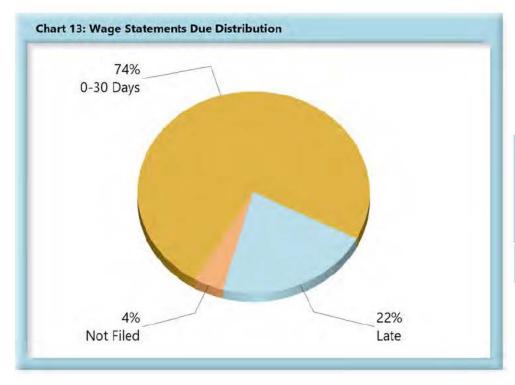

### **WAGE INFORMATION**

| Table 11: Wage Statements Due |       |      |  |  |  |
|-------------------------------|-------|------|--|--|--|
| 0-30 Days                     | 5,753 | 74%  |  |  |  |
| Late                          | 1,669 | 22%  |  |  |  |
| Not Filed                     | 319   | 4%   |  |  |  |
| Total                         | 7,741 | 100% |  |  |  |

\*The percentages may not always add to 100% due to rounding

| Table 12: Fringe V | Vorksheets Du |      |  |
|--------------------|---------------|------|--|
| 0-30 Days          | 5,657         | 73%  |  |
| Late               | 1,649         | 21%  |  |
| Not Filed          | 435           | 6%   |  |
| Total              | 7,741         | 100% |  |