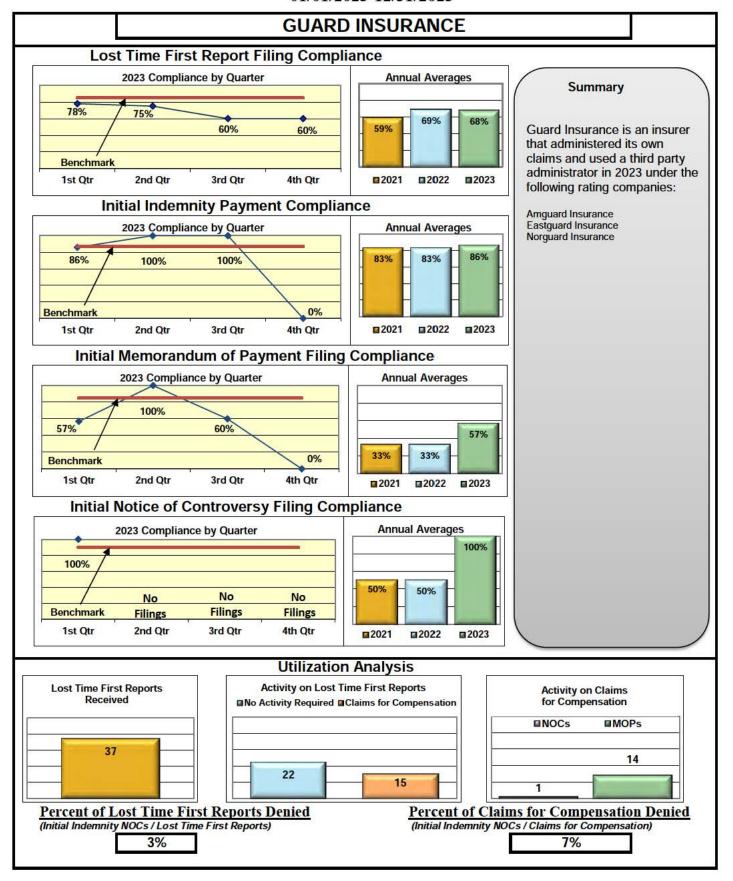

| 92%                                    | 67%                                    | 100%                                   |
| WALMART CLAIMS SERVICES           | 93%                                     | 97%                                    | 80%                                    | 99%                                    |
| WORK FIRST CASUALTY*              | 83%                                     | No filings                             | No filings                             | 75%                                    |
| ZURICH INSURANCE                  | 76%                                     | 74%                                    | 74%                                    | 91%                                    |



































































































#### **INSURANCE GROUP COMPLIANCE**

#### Lost Time FROI and Initial Indemnity Payments Annual 2023

1/1/2023 - 12/31/2023

| Insurance Company                                               | Total Lost Time<br>FROIs Filed | Lost Time FROIs<br>Filed Timely | Compliance<br>Percentage | Total Initial<br>Indemnity<br>Payments Made | Initial Indemnity<br>Payments Made<br>Timely | Complian<br>Percenta |          |
|-----------------------------------------------------------------|--------------------------------|---------------------------------|--------------------------|---------------------------------------------|----------------------------------------------|----------------------|----------|
| ACADIA INSURANCE