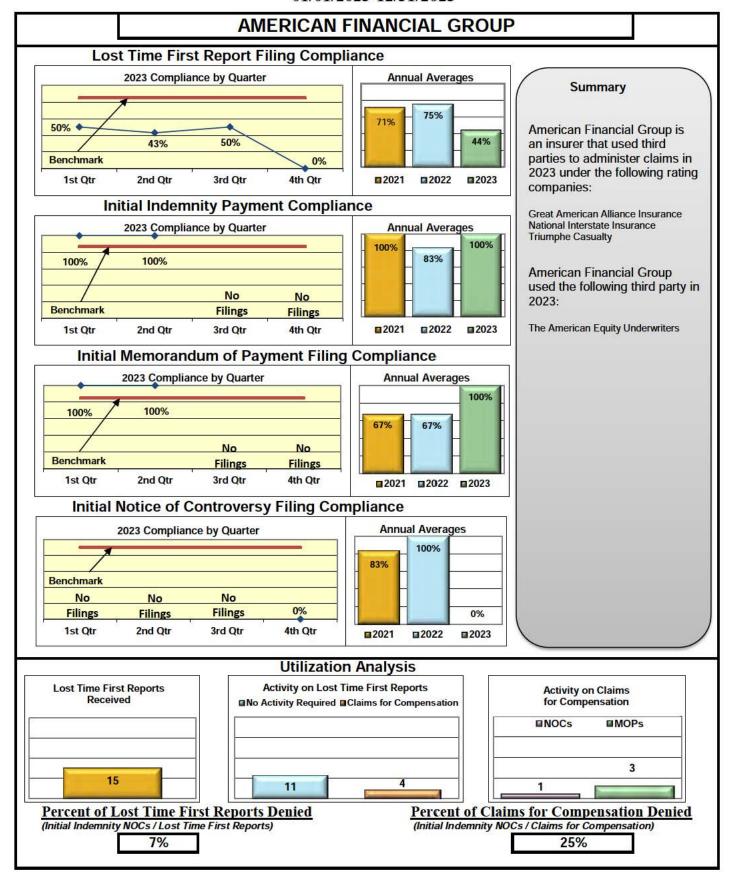

#### **ENTITY OVERVIEW**

| Insurance Group                     | FROI<br>Compliance<br>Benchmark:<br>85% | PAY<br>Compliance<br>Benchmark:<br>87% | MOP<br>Compliance<br>Benchmark:<br>85% | NOC<br>Compliance<br>Benchmark<br>90% |
|-------------------------------------|-----------------------------------------|----------------------------------------|----------------------------------------|---------------------------------------|
|                                     |                                         |                                        |                                        |                                       |
| ACADIA INSURANCE                    | 83%                                     | 92%                                    | 97%                                    | 82%                                   |
| ACCIDENT FUND INSURANCE*            | 50%                                     | 75%                                    | 50%                                    | No filings                            |
| ACUITY MUTUAL INSURANCE*            | 100%                                    | 100%                                   | 100%                                   | 100%                                  |
| AIG INSURANCE                       | 72%                                     | 70%                                    | 67%                                    | 94%                                   |
| AIM MUTUAL GROUP                    | 91%                                     | 90%                                    | 82%                                    | 100%                                  |
| AMERICAN FINANCIAL GROUP            | 47%                                     | 100%                                   | 100%                                   | No filings                            |
| AMERISURE INSURANCE*                | 83%                                     | No filings                             | No filings                             | No filings                            |
| AMTRUST INSURANCE                   | 30%                                     | 49%                                    | 62%                                    | 73%                                   |
| ARCH INSURANCE                      | 73%                                     | 69%                                    | 69%                                    | 75%                                   |
| ARROW MUTUAL INSURANCE*             | 100%                                    | 100%                                   | 100%                                   | No filings                            |
| AUTO OWNERS GROUP*                  | 50%                                     | 100%                                   | 100%                                   | No filings                            |
| AXA INSURANCE GROUP                 | 60%                                     | 70%                                    | 78%                                    | 100%                                  |
| BATH IRON WORKS                     | 96%                                     | 89%                                    | 91%                                    | 100%                                  |
| BENCHMARK ADMINISTRATORS, LLC*      | 0%                                      | 0%                                     | 0%                                     | 100%                                  |
| BERKLEY CASUALTY INSURANCE*         | No filings                              | 0%                                     | 0%                                     | No filings                            |
| BERKSHIRE HATHAWAY GROUP            | 25%                                     | 20%                                    | No filings                             | No filings                            |
| BROADSPIRE SERVICES                 | 70%                                     | 86%                                    | 78%                                    | 84%                                   |
| CANNON COCHRAN MANAGEMENT SERVICES  | 76%                                     | 81%                                    | 71%                                    | 88%                                   |
| CAROLINA CASUALTY INSURANCE CO      | 83%                                     | 60%                                    | 60%                                    | 67%                                   |
| CHEROKEE INSURANCE*                 | 100%                                    | 100%                                   | 100%                                   | No filings                            |
| CHESTERFIELD SERVICES*              | 100%                                    | 100%                                   | 100%                                   | No filings                            |
| CHUBB INSURANCE                     | 78%                                     | 75%                                    | 75%                                    | 93%                                   |
| CHURCH MUTUAL INSURANCE*            | 63%                                     | 50%                                    | 75%                                    | 100%                                  |
| CINCINNATI FINANCIAL GROUP*         | 73%                                     | 100%                                   | 100%                                   | 100%                                  |
| CNA INSURANCE                       | 64%                                     | 86%                                    | 86%                                    | 75%                                   |
| CONSTITUTION STATE SERVICES         | 36%                                     | 88%                                    | 69%                                    | 100%                                  |
| CONTINENTAL INDEMNITY*              | 0%                                      | 100%                                   | 0%                                     | No filings                            |
| CORVEL ENTERPRISE COMP              | 70%                                     | 68%                                    | 68%                                    | 84%                                   |
| COTTINGHAM & BUTLER CLAIMS SERVICES | 35%                                     | 78%                                    | 78%                                    | 33%                                   |
| CROSS INSURANCE                     | 93%                                     | 93%                                    | 95%                                    | 99%                                   |
| DELHAIZE AMERICA LLC                | 79%                                     | 86%                                    | 86%                                    | 88%                                   |
| EASTERN ALLIANCE INSURANCE          | 64%                                     | 87%                                    | 80%                                    | 81%                                   |
| ELECTRIC INSURANCE*                 | 100%                                    | 100%                                   | 100%                                   | 100%                                  |
| EMPLOYERS HOLDINGS GROUP*           | 8%                                      | 0%                                     | 0%                                     | 0%                                    |
| ESIS                                | 58%                                     | 78%                                    | 75%                                    | 87%                                   |
| EVEREST REINS HOLDINGS GROUP        | 66%                                     | 33%                                    | 67%                                    | No filings                            |
| FAIRFAX FINANCIAL GROUP*            | 75%                                     | No filings                             | No filings                             | 100%                                  |
| FEDERATED MUTUAL INSURANCE*         | 50%                                     | 40%                                    | 0%                                     | No filings                            |