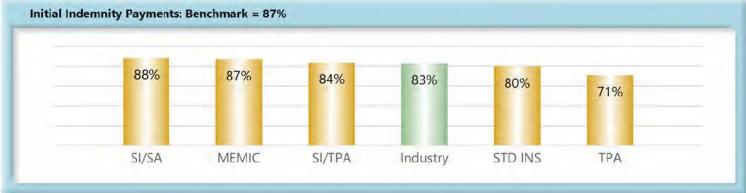

#### **B.** Initial Indemnity Payments

The Board's benchmark for initial indemnity payments within 14 days is 87%.

• **Benchmark Not Met.** Eighty-three percent (83%) of initial indemnity payments were within 14 days.

#### Summary

Timely indemnity payments are very important to injured workers. Although compliance is below benchmark by 4 percent, a good majority of injured workers are receiving payments in a reasonable timeframe as can be seen in Table 6.

Even though a majority of injured workers are receiving payments in a reasonable timeframe, only 43 percent of insurers are at or above compliance. This is an increase over 38 percent in 2022.