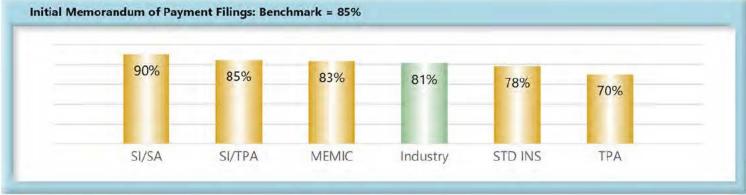

#### C. Initial Memorandum of Payment Filings

The Board's benchmark for initial Memorandum of Payment (MOP) filings within 17 days is 85%.

• Benchmark Not Met. Eighty-one percent (81%) of initial MOP filings were within 17 days.

#### Summary

After compliance fell significantly below the benchmark in 2021, the Board initiated a process to assess penalties if a Memorandum of Payment is filed late. Compliance with this benchmark increased significantly in 2022 and 2023, ending with eighty-one percent for the year. Although compliance is still below the benchmark of 85 percent in 2023, the results are encouraging.

Even though overall compliance has increased, sixty-eight percent of insurers are still below benchmark.

The timely filing of a Memorandum of Payment is important because it allows the Board to ensure that payments to injured workers are timely and accurate.