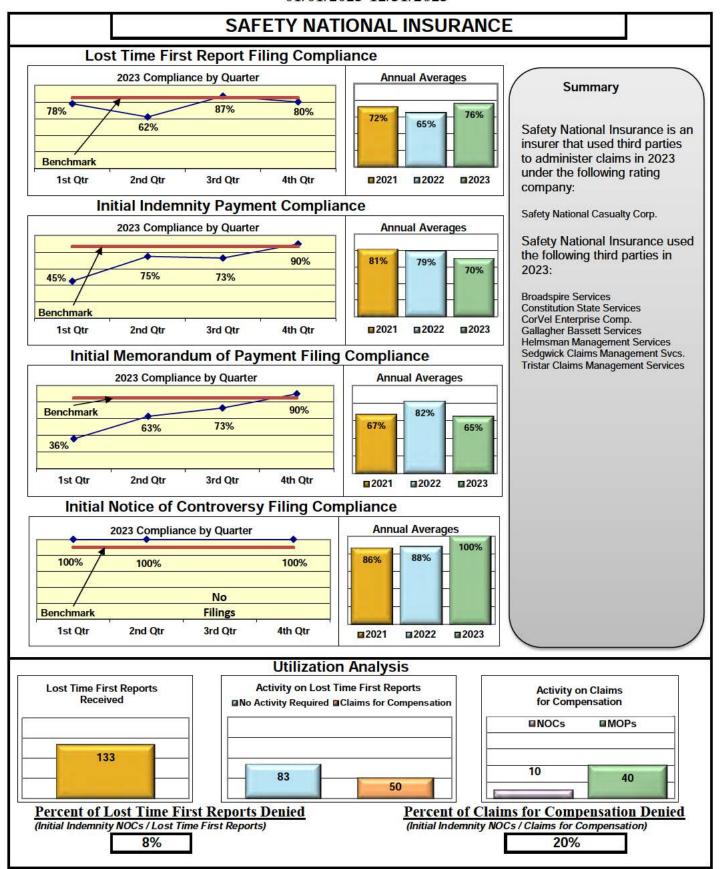

| 67%                                    | 100%                                   |
| WALMART CLAIMS SERVICES           | 93%                                     | 97%                                    | 80%                                    | 99%                                    |
| WORK FIRST CASUALTY*              | 83%                                     | No filings                             | No filings                             | 75%                                    |
| ZURICH INSURANCE                  | 76%                                     | 74%                                    | 74%                                    | 91%                                    |



































































































#### **INSURANCE GROUP COMPLIANCE**

#### Lost Time FROI and Initial Indemnity Payments Annual 2023

1/1/2023 - 12/31/2023

| Insurance Company                                               | Total Lost Time<br>FROIs Filed | Lost Time FROIs<br>Filed Timely | Compliance<br>Percentage | Total Initial<br>Indemnity<br>Payments Made | Initial Indemnity<br>Payments Made<br>Timely | Complian<br>Percenta |          |
|-----------------------------------------------------------------|--------------------------------|---------------------------------|--------------------------|---------------------------------------------|----------------------------------------------|----------------------|----------|
| ACADIA INSURANCE                                                | FROIs File