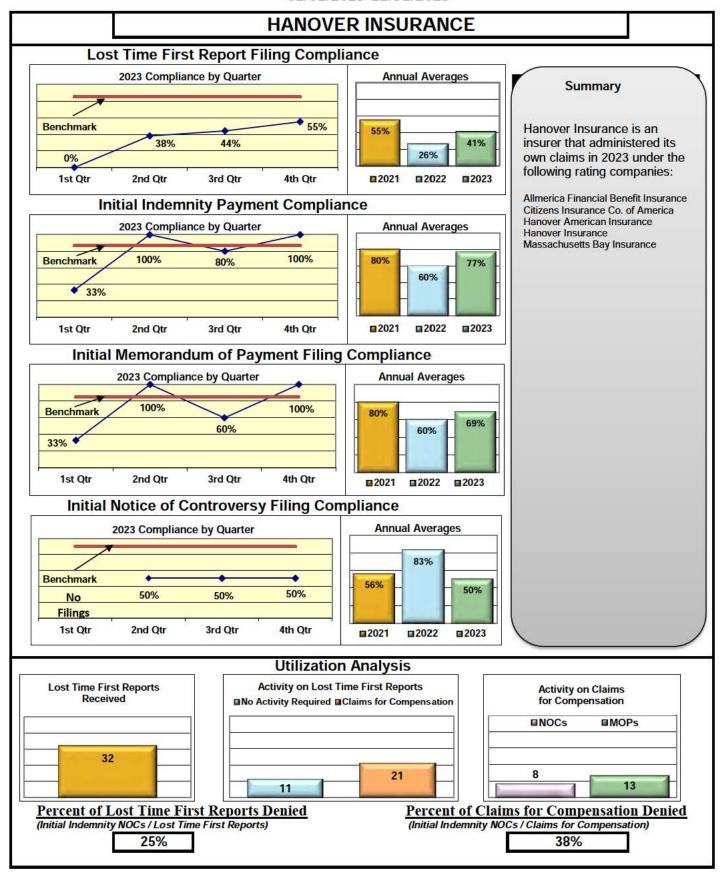

| 92%                                    | 67%                                    | 100%                                   |
| WALMART CLAIMS SERVICES           | 93%                                     | 97%                                    | 80%                                    | 99%                                    |
| WORK FIRST CASUALTY*              | 83%                                     | No filings                             | No filings                             | 75%                                    |
| ZURICH INSURANCE                  | 76%                                     | 74%                                    | 74%                                    | 91%                                    |



































































































#### **INSURANCE GROUP COMPLIANCE**

#### Lost Time FROI and Initial Indemnity Payments Annual 2023

1/1/2023 - 12/31/2023

| Insurance Company                                               | Total Lost Time<br>FROIs Filed | Lost Time FROIs<br>Filed Timely | Compliance<br>Percentage | Total Initial<br>Indemnity<br>Payments Made | Initial Indemnity<br>Payments Made<br>Timely | Complian<br>Percenta |          |
|-----------------------------------------------------------------|--------------------------------|---------------------------------|--------------------------|---------------------------------------------|----------------------------------------------|----------------------|----------|
| ACADIA INSURANCE