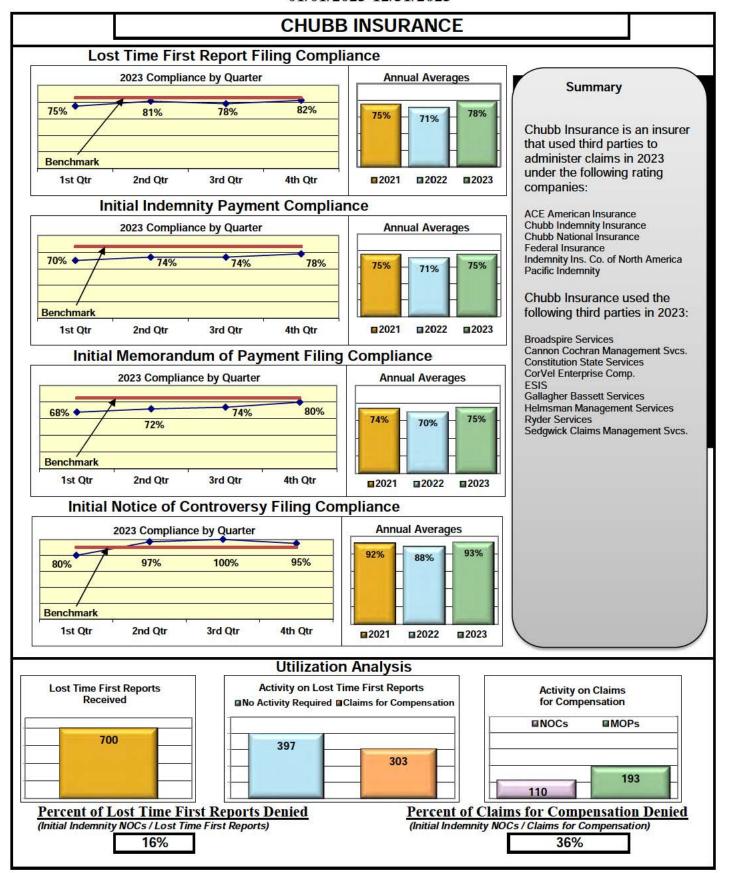

#### **ENTITY OVERVIEW**

| Insurance Group                     | FROI<br>Compliance<br>Benchmark:<br>85% | PAY<br>Compliance<br>Benchmark:<br>87% | MOP<br>Compliance<br>Benchmark:<br>85% | NOC<br>Compliance<br>Benchmark<br>90% |
|-------------------------------------|-----------------------------------------|----------------------------------------|----------------------------------------|---------------------------------------|
|                                     |                                         |                                        |                                        |                                       |
| ACADIA INSURANCE                    | 83%                                     | 92%                                    | 97%                                    | 82%                                   |
| ACCIDENT FUND INSURANCE*            | 50%                                     | 75%                                    | 50%                                    | No filings                            |
| ACUITY MUTUAL INSURANCE*            | 100%                                    | 100%                                   | 100%                                   | 100%                                  |
| AIG INSURANCE                       | 72%                                     | 70%                                    | 67%                                    | 94%                                   |
| AIM MUTUAL GROUP                    | 91%                                     | 90%                                    | 82%                                    | 100%                                  |
| AMERICAN FINANCIAL GROUP            | 47%                                     | 100%                                   | 100%                                   | No filings                            |
| AMERISURE INSURANCE*                | 83%                                     | No filings                             | No filings                             | No filings                            |
| AMTRUST INSURANCE                   | 30%                                     | 49%                                    | 62%                                    | 73%                                   |
| ARCH INSURANCE                      | 73%                                     | 69%                                    | 69%                                    | 75%                                   |
| ARROW MUTUAL INSURANCE*             | 100%                                    | 100%                                   | 100%                                   | No filings                            |
| AUTO OWNERS GROUP*                  | 50%                                     | 100%                                   | 100%                                   | No filings                            |
| AXA INSURANCE GROUP                 | 60%                                     | 70%                                    | 78%                                    | 100%                                  |
| BATH IRON WORKS                     | 96%                                     | 89%                                    | 91%                                    | 100%                                  |
| BENCHMARK ADMINISTRATORS, LLC*      | 0%                                      | 0%                                     | 0%                                     | 100%                                  |
| BERKLEY CASUALTY INSURANCE*         | No filings                              | 0%                                     | 0%                                     | No filings                            |
| BERKSHIRE HATHAWAY GROUP            | 25%                                     | 20%                                    | No filings                             | No filings                            |
| BROADSPIRE SERVICES                 | 70%                                     | 86%                                    | 78%                                    | 84%                                   |
| CANNON COCHRAN MANAGEMENT SERVICES  | 76%                                     | 81%                                    | 71%                                    | 88%                                   |
| CAROLINA CASUALTY INSURANCE CO      | 83%                                     | 60%                                    | 60%                                    | 67%                                   |
| CHEROKEE INSURANCE*                 | 100%                                    | 100%                                   | 100%                                   | No filings                            |
| CHESTERFIELD SERVICES*              | 100%                                    | 100%                                   | 100%                                   | No filings                            |
| CHUBB INSURANCE                     | 78%                                     | 75%                                    | 75%                                    | 93%                                   |
| CHURCH MUTUAL INSURANCE*            | 63%                                     | 50%                                    | 75%                                    | 100%                                  |
| CINCINNATI FINANCIAL GROUP*         | 73%                                     | 100%                                   | 100%                                   | 100%                                  |
| CNA INSURANCE                       | 64%                                     | 86%                                    | 86%                                    | 75%                                   |
| CONSTITUTION STATE SERVICES         | 36%                                     | 88%                                    | 69%                                    | 100%                                  |
| CONTINENTAL INDEMNITY*              | 0%                                      | 100%                                   | 0%                                     | No filings                            |
| CORVEL ENTERPRISE COMP              | 70%                                     | 68%                                    | 68%                                    | 84%                                   |
| COTTINGHAM & BUTLER CLAIMS SERVICES | 35%                                     | 78%                                    | 78%                                    | 33%                                   |
| CROSS INSURANCE                     | 93%                                     | 93%                                    | 95%                                    | 99%                                   |
| DELHAIZE AMERICA LLC                | 79%                                     | 86%                                    | 86%                                    | 88%                                   |
| EASTERN ALLIANCE INSURANCE          | 64%                                     | 87%                                    | 80%                                    | 81%                                   |
| ELECTRIC INSURANCE*                 | 100%                                    | 100%                                   | 100%                                   | 100%                                  |
| EMPLOYERS HOLDINGS GROUP*           | 8%                                      | 0%                                     | 0%                                     | 0%                                    |
| ESIS                                | 58%                                     | 78%                                    | 75%                                    | 87%                                   |
| EVEREST REINS HOLDINGS GROUP        | 66%                                     | 33%                                    | 67%                                    | No filings                            |
| FAIRFAX FINANCIAL GROUP*            | 75%                                     | No filings                             | No filings                             | 100%                                  |
| FEDERATED MUTUAL INSURANCE*         | 50%                                     | 40%                                    | 0%                                     | No filings                            |