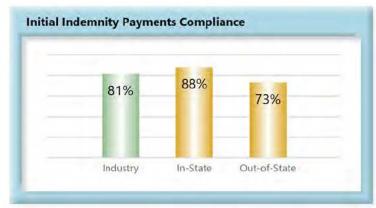

#### **B.** Initial Indemnity Payments

The Board's benchmark for initial indemnity payments within 14 days is 87%.

• **Benchmark Not Met.** Eighty-three percent (83%) of initial indemnity payments were within 14 days.

### In-State vs. Out-of-State Comparisons

As can be seen in the charts below, In-State insurers out-perform their Out-of-State counterparts in all four benchmarks. In-State insurers also make up roughly two-thirds of all filings.