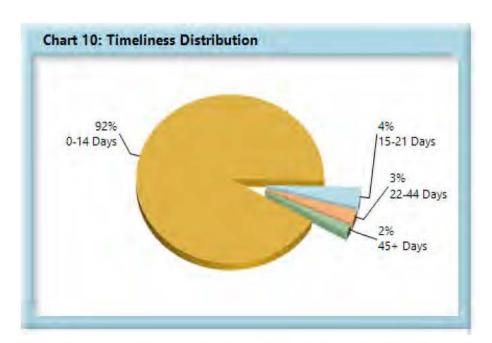

#### LOST TIME FIRST REPORT OF INJURY FILINGS

| 0-7 Days   | 10.922 | 79%  |
|------------|--------|------|
| 8-14 Days  | 1,554  | 11%  |
| 15-29 Days | 725    | 5%   |
| 30+ Days   | 607    | 4%   |
| ? Days     | 0      | 0%   |
| Total      | 13,808 | 100% |

<sup>\*</sup>The percentages may not always add to 100% due to rounding

| Table 4: Above vs Below Benchmark |    |      |  |
|-----------------------------------|----|------|--|
| At/Above                          | 22 | 26%  |  |
| Below                             | 62 | 74%  |  |
| Total                             | 84 | 100% |  |

#### Summary

The Board received 13,808 lost time first reports in the calendar year 2023. This represents 1,518 fewer reports than in 2022.

Over the past few years, compliance has dropped below the benchmark of 85 percent into the 70's, with this year rising slightly to 79 percent.