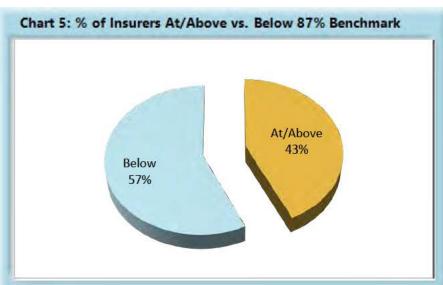

\*The percentages may not always add to 100% due to rounding

| Table 7: Above vs Below Benchmark |    |      |  |
|-----------------------------------|----|------|--|
| At/Above                          | 34 | 43%  |  |
| Below                             | 45 | 57%  |  |
| Total                             | 79 | 100% |  |

#### Summary

Timely indemnity payments are very important to injured workers. Although compliance is below benchmark by 4 percent, a good majority of injured workers are receiving payments in a reasonable timeframe as can be seen in Table 6.

Even though a majority of injured workers are receiving payments in a reasonable timeframe, only 43 percent of insurers are at or above compliance. This is an increase over 38 percent in 2022.