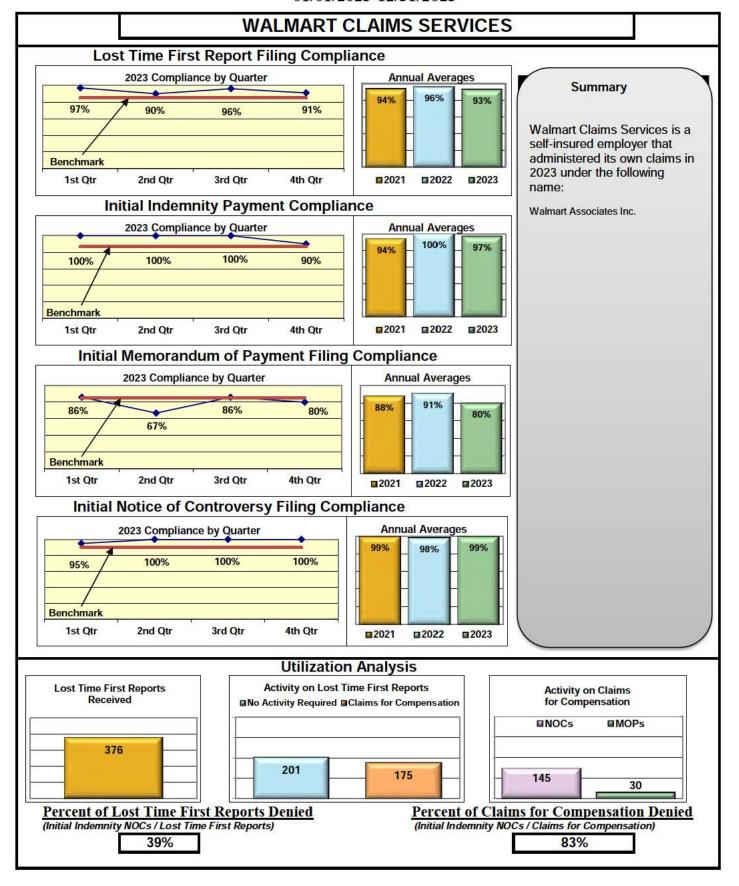

#### **ENTITY OVERVIEW**

| Insurance Group                   | FROI<br>Compliance<br>Benchmark:<br>85% | PAY<br>Compliance<br>Benchmark:<br>87% | MOP<br>Compliance<br>Benchmark:<br>85% | NOC<br>Compliance<br>Benchmark:<br>90% |
|-----------------------------------|-----------------------------------------|----------------------------------------|----------------------------------------|----------------------------------------|
| SYNERNET                          | 97%                                     | 89%                                    | 90%                                    | 99%                                    |
| THE AMERICAN EQUITY UNDERWRITERS* | 60%                                     | No filings                             | No filings                             | No filings                             |
| TOKIO MARINE INSURANCE*           | No filings                              | 100%                                   | 0%                                     | No filings                             |
| TRAVELERS INSURANCE               | 51%                                     | 71%                                    | 72%                                    | 80%                                    |
| TYSON FOODS INC*                  | 100%                                    | 100%                                   | No filings                             | 100%                                   |
| UTICA MUTUAL INSURANCE*           | 0%                                      | No filings                             | No filings                             | No filings                             |
| VANLINER INSURANCE                | 96%                                     | 92%                                    | 67%                                    | 100%                                   |
| WALMART CLAIMS SERVICES           | 93%                                     | 97%                                    | 80%                                    | 99%                                    |
| WORK FIRST CASUALTY*              | 83%                                     | No filings                             | No filings                             | 75%                                    |
| ZURICH INSURANCE                  | 76%                                     | 74%                                    | 74%                                    | 91%                                    |