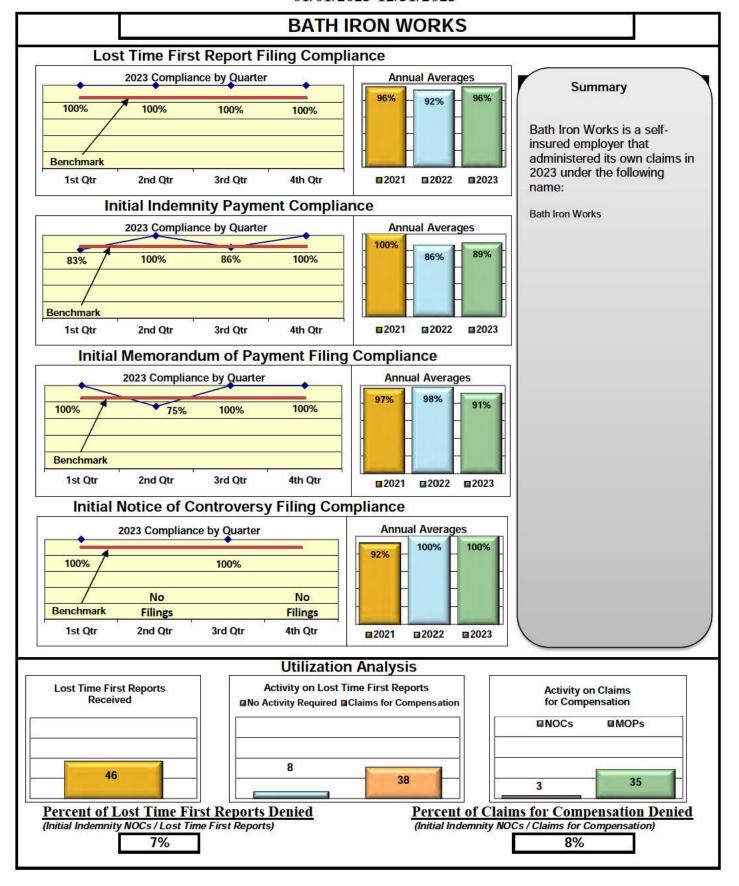

| Self-Insureds                       |     |     |     |      |  |  |  |  |
|-------------------------------------|-----|-----|-----|------|--|--|--|--|
| Bath Iron Works                     | 96% | 89% | 91% | 100% |  |  |  |  |
| Maine Motor Transport Association   | 97% | 95% | 95% | 100% |  |  |  |  |
| Maine Municipal Association         | 96% | 93% | 94% | 98%  |  |  |  |  |
| Maine School Management Association | 93% | 97% | 99% | 100% |  |  |  |  |