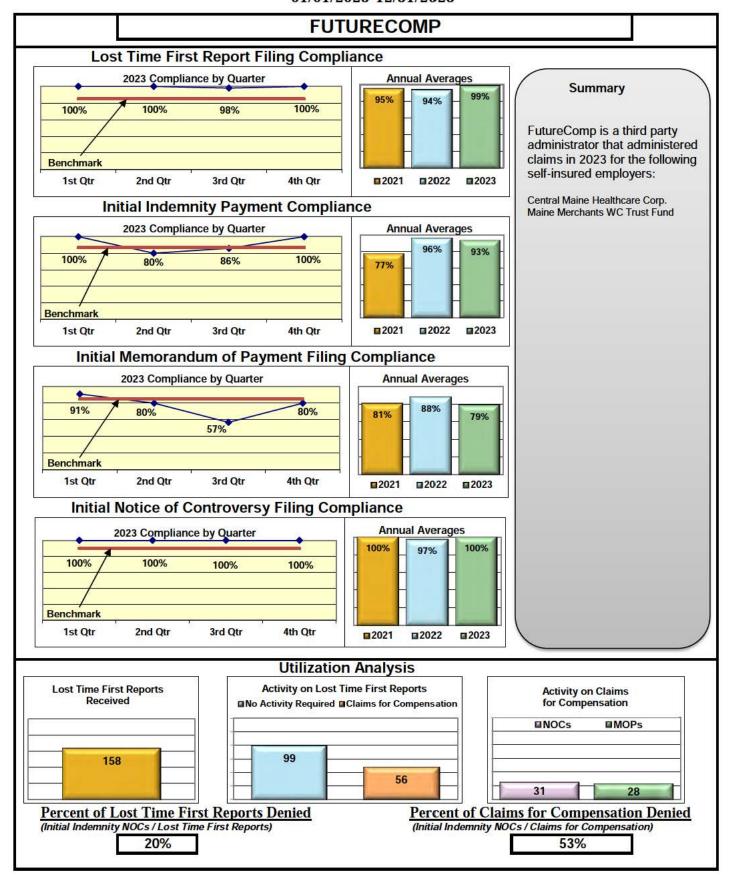

#### **ENTITY OVERVIEW**

| Insurance Group                            | FROI<br>Compliance<br>Benchmark:<br>85% | PAY<br>Compliance<br>Benchmark:<br>87% | MOP<br>Compliance<br>Benchmark:<br>85% | NOC<br>Compliance<br>Benchmark:<br>90% |
|--------------------------------------------|-----------------------------------------|----------------------------------------|----------------------------------------|----------------------------------------|
| FEDERATED RURAL ELECTRIC INSURANCE*        | No filings                              | 100%                                   | 0%                                     | No filings                             |
| FRANKENMUTH INSURANCE*                     | 0%                                      | 100%                                   | 100%                                   | No filings                             |
| FUTURECOMP                                 | 99%                                     | 93%                                    | 79%                                    | 100%                                   |
| GALLAGHER BASSETT SERVICES                 | 83%                                     | 57%                                    | 58%                                    | 90%                                    |
| GREAT DIVIDE INSURANCE*                    | 0%                                      | No filings                             | No filings                             | No filings                             |
| GROUP 1001 INS HOLDINGS GRP*               | 14%                                     | 50%                                    | 50%                                    | 100%                                   |
| GUARD INSURANCE                            | 68%                                     | 86%                                    | 57%                                    | 100%                                   |
| GUIDEONE INS GROUP*                        | No filings                              | 100%                                   | 0%                                     | No filings                             |
| HANOVER INSURANCE                          | 41%                                     | 77%                                    | 69%                                    | 50%                                    |
| HARTFORD INSURANCE                         | 70%                                     | 87%                                    | 87%                                    | 94%                                    |
| HELMSMAN MANAGEMENT SERVICES               | 67%                                     | 87%                                    | 87%                                    | 89%                                    |
| HOUSTON INT INS GROUP*                     | 100%                                    | No filings                             | No filings                             | No filings                             |
| LIBERTY MUTUAL INSURANCE                   | 68%                                     | 88%                                    | 86%                                    | 83%                                    |
| MAINE EMPLOYERS' MUTUAL INSURANCE          | 72%                                     | 87%                                    | 83%                                    | 88%                                    |
| MAINE HEALTHCARE ASSOCIATION               | 88%                                     | 78%                                    | 85%                                    | 100%                                   |
| MAINE MOTOR TRANSPORT ASSOCIATION          | 97%                                     | 95%                                    | 95%                                    | 100%                                   |
| MAINE MUNICIPAL ASSOCIATION                | 96%                                     | 93%                                    | 94%                                    | 98%                                    |
| MAINE SCHOOL MANAGEMENT ASSOCIATION        | 93%                                     | 97%                                    | 99%                                    | 100%                                   |
| MARKEL CORP GROUP*                         | 67%                                     | 100%                                   | 100%                                   | 67%                                    |
| MEADOWBROOK INSURANCE*                     | 100%                                    | 100%                                   | 100%                                   | No filings                             |
| MITSUI SUMITOMO INS CO OF AMERICA*         | 75%                                     | 50%                                    | 50%                                    | 100%                                   |
| NATIONWIDE INSURANCE*                      | 50%                                     | No filings                             | No filings                             | 75%                                    |
| NEXT LEVEL ADMINISTRATORS LLC              | 62%                                     | 50%                                    | 13%                                    | 43%                                    |
| NGM INSURANCE*                             | 50%                                     | No filings                             | No filings                             | 100%                                   |
| NORTH AMERICAN RISK SERVICE*               | No filings                              | 100%                                   | 0%                                     | No filings                             |
| OLD REPUBLIC INSURANCE                     | 71%                                     | 74%                                    | 69%                                    | 67%                                    |
| PENNSYLVANIA MFG ASSN                      | 76%                                     | 50%                                    | 67%                                    | 91%                                    |
| PROTECTIVE INSURANCE                       | 33%                                     | 73%                                    | 55%                                    | 100%                                   |
| QBE INSURANCE GROUP                        | 42%                                     | 50%                                    | 75%                                    | 50%                                    |
| RLI INSURANCE GROUP*                       | 100%                                    | No filings                             | No filings                             | No filings                             |
| RYDER SERVICES*                            | 0%                                      | 0%                                     | 0%                                     | we                                     |
| SAFETY NATIONAL CASUALTY CORP              | 76%                                     | 70%                                    | 65%                                    | 100%                                   |
| SAGAMORE INSURANCE*                        | 56%                                     | 75%                                    | 75%                                    | No filings                             |
| SEDGWICK CLAIMS MANAGEMENT SERVICES        | 72%                                     | 71%                                    | 76%                                    | 91%                                    |
| SENTRY INSURANCE                           | 52%                                     | 81%                                    | 81%                                    | 50%                                    |
| SERVICE INSURANCE HOLDINGS*                | 50%                                     | 50%                                    | 50%                                    | 0%                                     |
| SOMPO JAPAN INSURANCE*                     | 86%                                     | 67%                                    | 67%                                    | 50%                                    |
| STARR INDEMNITY INSURANCE                  | 72%                                     | 60%                                    | 67%                                    | 100%                                   |
| STARSTONE NATIONAL INSURANCE*              | 43%                                     | 50%                                    | 50%                                    | 100%                                   |
| STATE OF MAINE WORKERS' COMPENSATION TRUST | 89%                                     | 78%                                    | 89%                                    | 95%                                    |