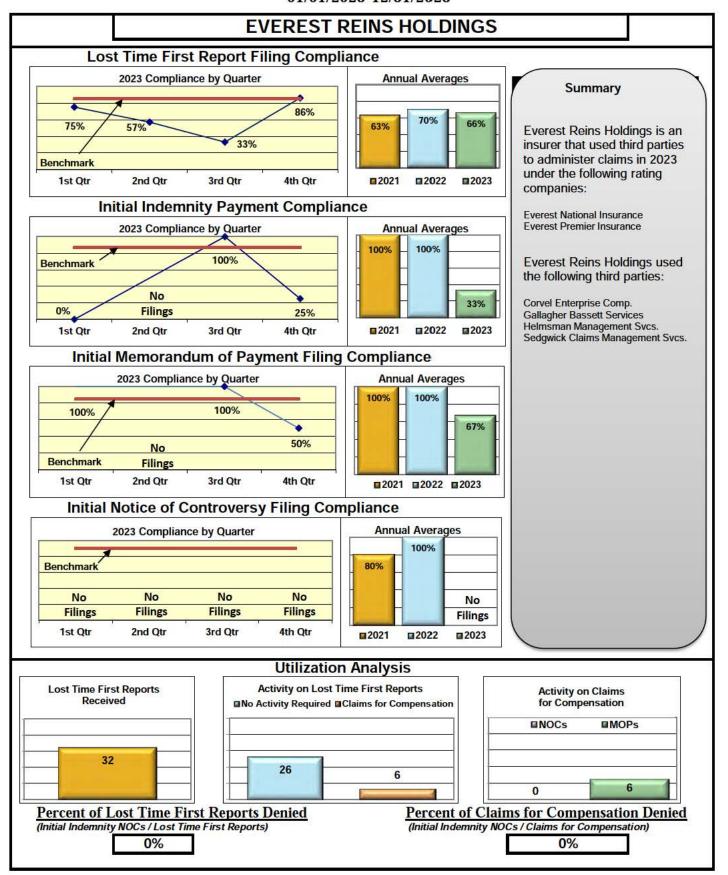

#### **ENTITY OVERVIEW**

| Insurance Group                     | FROI<br>Compliance<br>Benchmark:<br>85% | PAY<br>Compliance<br>Benchmark:<br>87% | MOP<br>Compliance<br>Benchmark:<br>85% | NOC<br>Compliance<br>Benchmark<br>90% |
|-------------------------------------|-----------------------------------------|----------------------------------------|----------------------------------------|---------------------------------------|
|                                     |                                         |                                        |                                        |                                       |
| ACADIA INSURANCE                    | 83%                                     | 92%                                    | 97%                                    | 82%                                   |
| ACCIDENT FUND INSURANCE*            | 50%                                     | 75%                                    | 50%                                    | No filings                            |
| ACUITY MUTUAL INSURANCE*            | 100%                                    | 100%                                   | 100%                                   | 100%                                  |
| AIG INSURANCE                       | 72%                                     | 70%                                    | 67%                                    | 94%                                   |
| AIM MUTUAL GROUP                    | 91%                                     | 90%                                    | 82%                                    | 100%                                  |
| AMERICAN FINANCIAL GROUP            | 47%                                     | 100%                                   | 100%                                   | No filings                            |
| AMERISURE INSURANCE*                | 83%                                     | No filings                             | No filings                             | No filings                            |
| AMTRUST INSURANCE                   | 30%                                     | 49%                                    | 62%                                    | 73%                                   |
| ARCH INSURANCE                      | 73%                                     | 69%                                    | 69%                                    | 75%                                   |
| ARROW MUTUAL INSURANCE*             | 100%                                    | 100%                                   | 100%                                   | No filings                            |
| AUTO OWNERS GROUP*                  | 50%                                     | 100%                                   | 100%                                   | No filings                            |
| AXA INSURANCE GROUP                 | 60%                                     | 70%                                    | 78%                                    | 100%                                  |
| BATH IRON WORKS                     | 96%                                     | 89%                                    | 91%                                    | 100%                                  |
| BENCHMARK ADMINISTRATORS, LLC*      | 0%                                      | 0%                                     | 0%                                     | 100%                                  |
| BERKLEY CASUALTY INSURANCE*         | No filings                              | 0%                                     | 0%                                     | No filings                            |
| BERKSHIRE HATHAWAY GROUP            | 25%                                     | 20%                                    | No filings                             | No filings                            |
| BROADSPIRE SERVICES                 | 70%                                     | 86%                                    | 78%                                    | 84%                                   |
| CANNON COCHRAN MANAGEMENT SERVICES  | 76%                                     | 81%                                    | 71%                                    | 88%                                   |
| CAROLINA CASUALTY INSURANCE CO      | 83%                                     | 60%                                    | 60%                                    | 67%                                   |
| CHEROKEE INSURANCE*                 | 100%                                    | 100%                                   | 100%                                   | No filings                            |
| CHESTERFIELD SERVICES*              | 100%                                    | 100%                                   | 100%                                   | No filings                            |
| CHUBB INSURANCE                     | 78%                                     | 75%                                    | 75%                                    | 93%                                   |
| CHURCH MUTUAL INSURANCE*            | 63%                                     | 50%                                    | 75%                                    | 100%                                  |
| CINCINNATI FINANCIAL GROUP*         | 73%                                     | 100%                                   | 100%                                   | 100%                                  |
| CNA INSURANCE                       | 64%                                     | 86%                                    | 86%                                    | 75%                                   |
| CONSTITUTION STATE SERVICES         | 36%                                     | 88%                                    | 69%                                    | 100%                                  |
| CONTINENTAL INDEMNITY*              | 0%                                      | 100%                                   | 0%                                     | No filings                            |
| CORVEL ENTERPRISE COMP              | 70%                                     | 68%                                    | 68%                                    | 84%                                   |
| COTTINGHAM & BUTLER CLAIMS SERVICES | 35%                                     | 78%                                    | 78%                                    | 33%                                   |
| CROSS INSURANCE                     | 93%                                     | 93%                                    | 95%                                    | 99%                                   |
| DELHAIZE AMERICA LLC                | 79%                                     | 86%                                    | 86%                                    | 88%                                   |
| EASTERN ALLIANCE INSURANCE          | 64%                                     | 87%                                    | 80%                                    | 81%                                   |
| ELECTRIC INSURANCE*                 | 100%                                    | 100%                                   | 100%                                   | 100%                                  |
| EMPLOYERS HOLDINGS GROUP*           | 8%                                      | 0%                                     | 0%                                     | 0%                                    |
| ESIS                                | 58%                                     | 78%                                    | 75%                                    | 87%                                   |
| EVEREST REINS HOLDINGS GROUP        | 66%                                     | 33%                                    | 67%                                    | No filings                            |
| FAIRFAX FINANCIAL GROUP*            | 75%                                     | No filings                             | No filings                             | 100%                                  |
| FEDERATED MUTUAL INSURANCE*         | 50%                                     | 40%                                    | 0%                                     | No filings                            |