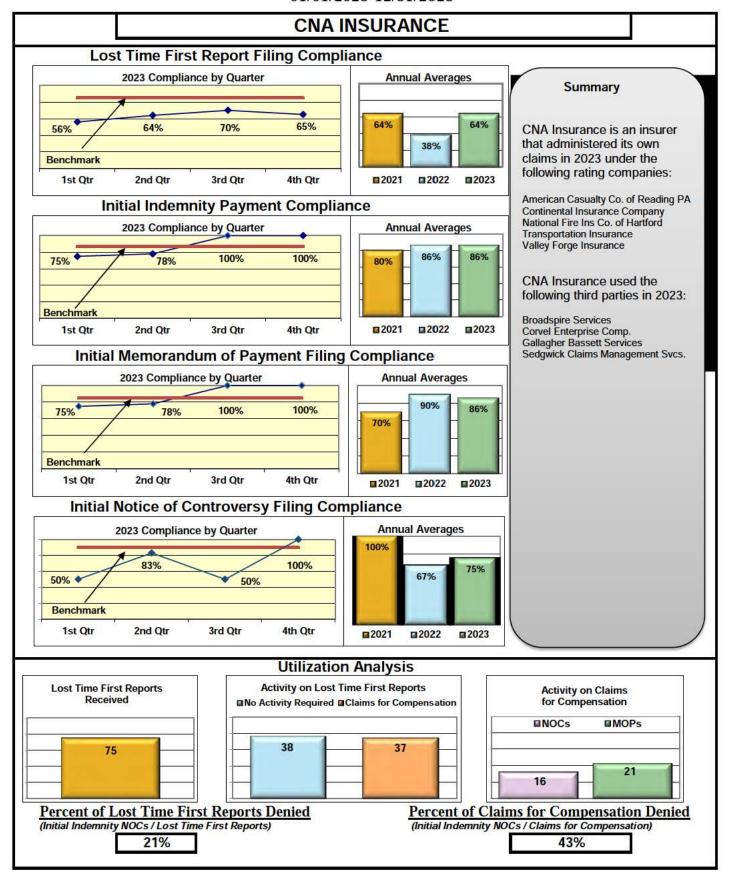

#### **ENTITY OVERVIEW**

| Insurance Group                     | FROI<br>Compliance<br>Benchmark:<br>85% | PAY<br>Compliance<br>Benchmark:<br>87% | MOP<br>Compliance<br>Benchmark:<br>85% | NOC<br>Compliance<br>Benchmark<br>90% |
|-------------------------------------|-----------------------------------------|----------------------------------------|----------------------------------------|---------------------------------------|
|                                     |                                         |                                        |                                        |                                       |
| ACADIA INSURANCE                    | 83%                                     | 92%                                    | 97%                                    | 82%                                   |
| ACCIDENT FUND INSURANCE*            | 50%                                     | 75%                                    | 50%                                    | No filings                            |
| ACUITY MUTUAL INSURANCE*            | 100%                                    | 100%                                   | 100%                                   | 100%                                  |
| AIG INSURANCE                       | 72%                                     | 70%                                    | 67%                                    | 94%                                   |
| AIM MUTUAL GROUP                    | 91%                                     | 90%                                    | 82%                                    | 100%                                  |
| AMERICAN FINANCIAL GROUP            | 47%                                     | 100%                                   | 100%                                   | No filings                            |
| AMERISURE INSURANCE*                | 83%                                     | No filings                             | No filings                             | No filings                            |
| AMTRUST INSURANCE                   | 30%                                     | 49%                                    | 62%                                    | 73%                                   |
| ARCH INSURANCE                      | 73%                                     | 69%                                    | 69%                                    | 75%                                   |
| ARROW MUTUAL INSURANCE*             | 100%                                    | 100%                                   | 100%                                   | No filings                            |
| AUTO OWNERS GROUP*                  | 50%                                     | 100%                                   | 100%                                   | No filings                            |
| AXA INSURANCE GROUP                 | 60%                                     | 70%                                    | 78%                                    | 100%                                  |
| BATH IRON WORKS                     | 96%                                     | 89%                                    | 91%                                    | 100%                                  |
| BENCHMARK ADMINISTRATORS, LLC*      | 0%                                      | 0%                                     | 0%                                     | 100%                                  |
| BERKLEY CASUALTY INSURANCE*         | No filings                              | 0%                                     | 0%                                     | No filings                            |
| BERKSHIRE HATHAWAY GROUP            | 25%                                     | 20%                                    | No filings                             | No filings                            |
| BROADSPIRE SERVICES                 | 70%                                     | 86%                                    | 78%                                    | 84%                                   |
| CANNON COCHRAN MANAGEMENT SERVICES  | 76%                                     | 81%                                    | 71%                                    | 88%                                   |
| CAROLINA CASUALTY INSURANCE CO      | 83%                                     | 60%                                    | 60%                                    | 67%                                   |
| CHEROKEE INSURANCE*                 | 100%                                    | 100%                                   | 100%                                   | No filings                            |
| CHESTERFIELD SERVICES*              | 100%                                    | 100%                                   | 100%                                   | No filings                            |
| CHUBB INSURANCE                     | 78%                                     | 75%                                    | 75%                                    | 93%                                   |
| CHURCH MUTUAL INSURANCE*            | 63%                                     | 50%                                    | 75%                                    | 100%                                  |
| CINCINNATI FINANCIAL GROUP*         | 73%                                     | 100%                                   | 100%                                   | 100%                                  |
| CNA INSURANCE                       | 64%                                     | 86%                                    | 86%                                    | 75%                                   |
| CONSTITUTION STATE SERVICES         | 36%                                     | 88%                                    | 69%                                    | 100%                                  |
| CONTINENTAL INDEMNITY*              | 0%                                      | 100%                                   | 0%                                     | No filings                            |
| CORVEL ENTERPRISE COMP              | 70%                                     | 68%                                    | 68%                                    | 84%                                   |
| COTTINGHAM & BUTLER CLAIMS SERVICES | 35%                                     | 78%                                    | 78%                                    | 33%                                   |
| CROSS INSURANCE                     | 93%                                     | 93%                                    | 95%                                    | 99%                                   |
| DELHAIZE AMERICA LLC                | 79%                                     | 86%                                    | 86%                                    | 88%                                   |
| EASTERN ALLIANCE INSURANCE          | 64%                                     | 87%                                    | 80%                                    | 81%                                   |
| ELECTRIC INSURANCE*                 | 100%                                    | 100%                                   | 100%                                   | 100%                                  |
| EMPLOYERS HOLDINGS GROUP*           | 8%                                      | 0%                                     | 0%                                     | 0%                                    |
| ESIS                                | 58%                                     | 78%                                    | 75%                                    | 87%                                   |
| EVEREST REINS HOLDINGS GROUP        | 66%                                     | 33%                                    | 67%                                    | No filings                            |
| FAIRFAX FINANCIAL GROUP*            | 75%                                     | No filings                             | No filings                             | 100%                                  |
| FEDERATED MUTUAL INSURANCE*         | 50%                                     | 40%                                    | 0%                                     | No filings                            |