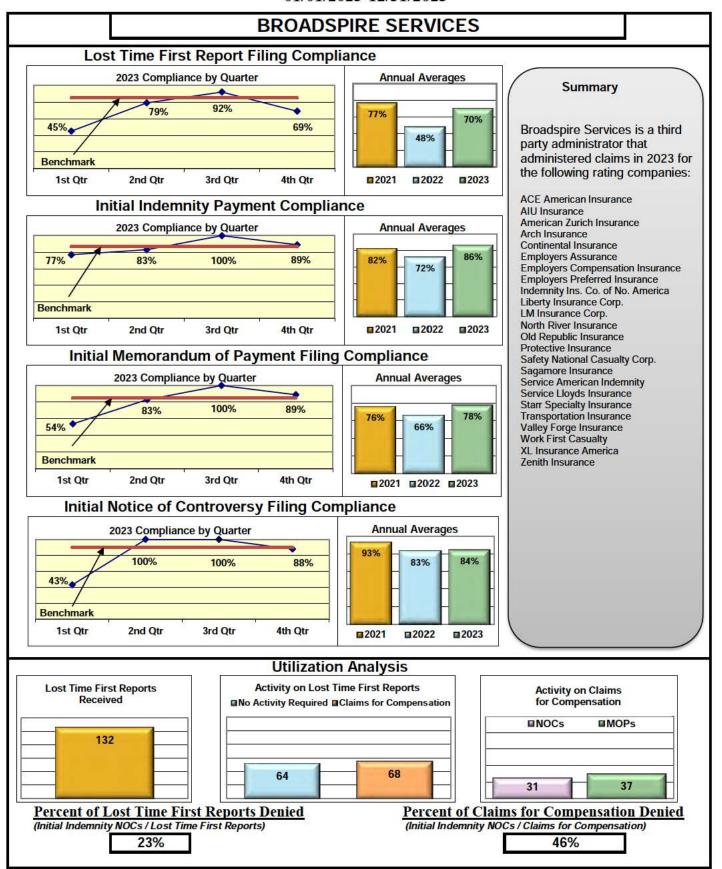

#### **ENTITY OVERVIEW**

| Insurance Group                     | FROI<br>Compliance<br>Benchmark:<br>85% | PAY<br>Compliance<br>Benchmark:<br>87% | MOP<br>Compliance<br>Benchmark:<br>85% | NOC<br>Compliance<br>Benchmark<br>90% |
|-------------------------------------|-----------------------------------------|----------------------------------------|----------------------------------------|---------------------------------------|
|                                     |                                         |                                        |                                        |                                       |
| ACADIA INSURANCE                    | 83%                                     | 92%                                    | 97%                                    | 82%                                   |
| ACCIDENT FUND INSURANCE*            | 50%                                     | 75%                                    | 50%                                    | No filings                            |
| ACUITY MUTUAL INSURANCE*            | 100%                                    | 100%                                   | 100%                                   | 100%                                  |
| AIG INSURANCE                       | 72%                                     | 70%                                    | 67%                                    | 94%                                   |
| AIM MUTUAL GROUP                    | 91%                                     | 90%                                    | 82%                                    | 100%                                  |
| AMERICAN FINANCIAL GROUP            | 47%                                     | 100%                                   | 100%                                   | No filings                            |
| AMERISURE INSURANCE*                | 83%                                     | No filings                             | No filings                             | No filings                            |
| AMTRUST INSURANCE                   | 30%                                     | 49%                                    | 62%                                    | 73%                                   |
| ARCH INSURANCE                      | 73%                                     | 69%                                    | 69%                                    | 75%                                   |
| ARROW MUTUAL INSURANCE*             | 100%                                    | 100%                                   | 100%                                   | No filings                            |
| AUTO OWNERS GROUP*                  | 50%                                     | 100%                                   | 100%                                   | No filings                            |
| AXA INSURANCE GROUP                 | 60%                                     | 70%                                    | 78%                                    | 100%                                  |
| BATH IRON WORKS                     | 96%                                     | 89%                                    | 91%                                    | 100%                                  |
| BENCHMARK ADMINISTRATORS, LLC*      | 0%                                      | 0%                                     | 0%                                     | 100%                                  |
| BERKLEY CASUALTY INSURANCE*         | No filings                              | 0%                                     | 0%                                     | No filings                            |
| BERKSHIRE HATHAWAY GROUP            | 25%                                     | 20%                                    | No filings                             | No filings                            |
| BROADSPIRE SERVICES                 | 70%                                     | 86%                                    | 78%                                    | 84%                                   |
| CANNON COCHRAN MANAGEMENT SERVICES  | 76%                                     | 81%                                    | 71%                                    | 88%                                   |
| CAROLINA CASUALTY INSURANCE CO      | 83%                                     | 60%                                    | 60%                                    | 67%                                   |
| CHEROKEE INSURANCE*                 | 100%                                    | 100%                                   | 100%                                   | No filings                            |
| CHESTERFIELD SERVICES*              | 100%                                    | 100%                                   | 100%                                   | No filings                            |
| CHUBB INSURANCE                     | 78%                                     | 75%                                    | 75%                                    | 93%                                   |
| CHURCH MUTUAL INSURANCE*            | 63%                                     | 50%                                    | 75%                                    | 100%                                  |
| CINCINNATI FINANCIAL GROUP*         | 73%                                     | 100%                                   | 100%                                   | 100%                                  |
| CNA INSURANCE                       | 64%                                     | 86%                                    | 86%                                    | 75%                                   |
| CONSTITUTION STATE SERVICES         | 36%                                     | 88%                                    | 69%                                    | 100%                                  |
| CONTINENTAL INDEMNITY*              | 0%                                      | 100%                                   | 0%                                     | No filings                            |
| CORVEL ENTERPRISE COMP              | 70%                                     | 68%                                    | 68%                                    | 84%                                   |
| COTTINGHAM & BUTLER CLAIMS SERVICES | 35%                                     | 78%                                    | 78%                                    | 33%                                   |
| CROSS INSURANCE                     | 93%                                     | 93%                                    | 95%                                    | 99%                                   |
| DELHAIZE AMERICA LLC                | 79%                                     | 86%                                    | 86%                                    | 88%                                   |
| EASTERN ALLIANCE INSURANCE          | 64%                                     | 87%                                    | 80%                                    | 81%                                   |
| ELECTRIC INSURANCE*                 | 100%                                    | 100%                                   | 100%                                   | 100%                                  |
| EMPLOYERS HOLDINGS GROUP*           | 8%                                      | 0%                                     | 0%                                     | 0%                                    |
| ESIS                                | 58%                                     | 78%                                    | 75%                                    | 87%                                   |
| EVEREST REINS HOLDINGS GROUP        | 66%                                     | 33%                                    | 67%                                    | No filings                            |
| FAIRFAX FINANCIAL GROUP*            | 75%                                     | No filings                             | No filings                             | 100%                                  |
| FEDERATED MUTUAL INSURANCE*         | 50%                                     | 40%                                    | 0%                                     | No filings                            |