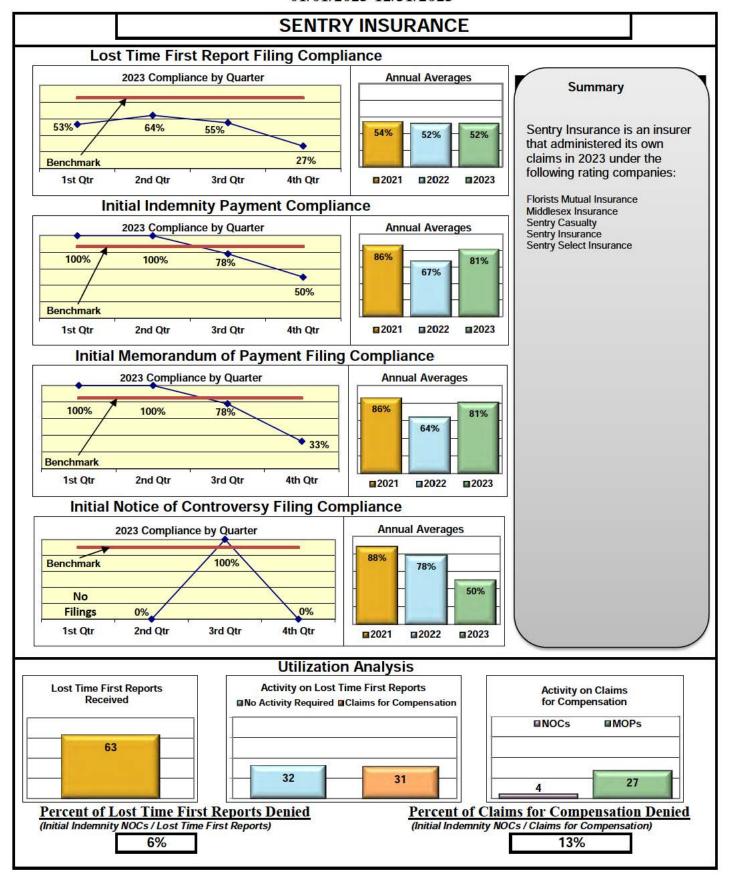

| 67%                                    | 100%                                   |
| WALMART CLAIMS SERVICES           | 93%                                     | 97%                                    | 80%                                    | 99%                                    |
| WORK FIRST CASUALTY*              | 83%                                     | No filings                             | No filings                             | 75%                                    |
| ZURICH INSURANCE                  | 76%                                     | 74%                                    | 74%                                    | 91%                                    |



































































































#### **INSURANCE GROUP COMPLIANCE**

#### Lost Time FROI and Initial Indemnity Payments Annual 2023

1/1/2023 - 12/31/2023

| Insurance Company                                               | Total Lost Time<br>FROIs Filed | Lost Time FROIs<br>Filed Timely | Compliance<br>Percentage | Total Initial<br>Indemnity<br>Payments Made | Initial Indemnity<br>Payments Made<br>Timely | Complian<br>Percenta |          |
|-----------------------------------------------------------------|--------------------------------|---------------------------------|--------------------------|---------------------------------------------|----------------------------------------------|----------------------|----------|
| ACADIA INSURANCE                                                | FROIs Filed