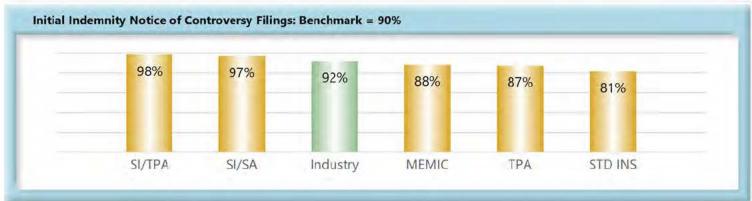

#### D. Initial Indemnity Notice of Controversy Filings

The Board's benchmark for initial indemnity Notice of Controversy (NOC) filings within 14 days is 90%.

 Benchmark Exceeded. Ninety-two percent (92%) of initial indemnity NOC filings were within 14 days.

#### E. Initial Indemnity Notice of Controversy Filings

Measurement excludes filings submitted with full denial reason codes 3A-3H (No Coverage).

Compliance with the Initial Indemnity Notice of Controversy filing obligation exists when the NOC is filed (accepted EDI transaction, with or without errors) within 14 days of the employer receiving notice or knowledge of the incapacity or death

#### Summary

Notice of Controversy filings typically hover slightly above benchmark, with 2023 being no exception.

As can be see in Chart 11, although the benchmark is being exceeded forty-three percent of insurers are still below compliance.