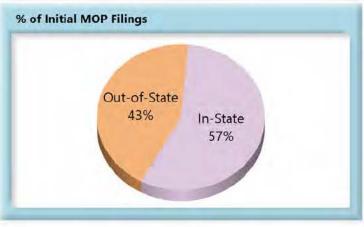

#### C. Initial Memorandum of Payment Filings

The Board's benchmark for initial Memorandum of Payment (MOP) filings within 17 days is 85%.

• Benchmark Not Met. Eighty-one percent (81%) of initial MOP filings were within 17 days.

### In-State vs. Out-of-State Comparisons

As can be seen in the charts below, In-State insurers out-perform their Out-of-State counterparts in all four benchmarks. In-State insurers also make up roughly two-thirds of all filings.