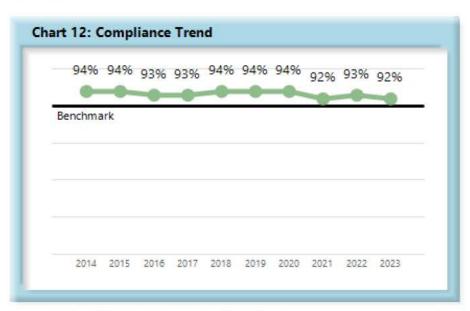

#### D. Initial Indemnity Notice of Controversy Filings

The Board's benchmark for initial indemnity Notice of Controversy (NOC) filings within 14 days is 90%.

 Benchmark Exceeded. Ninety-two percent (92%) of initial indemnity NOC filings were within 14 days.

Table 2: Annual Compliance

|                                                                            | 2013 | 2014 | 2015 | 2016 | 2017 | 2018 | 2019 | 2020 | 2021 | 2022 | 2023 |
|----------------------------------------------------------------------------|------|------|------|------|------|------|------|------|------|------|------|
| Lost Time First Report Filings<br>Received within 7 Days                   | 85%  | 84%  | 83%  | 83%  | 83%  | 83%  | 82%  | 82%  | 78%  | 76%  | 79%  |
| Initial Indemnity Payments Made within<br>14 Days                          | 91%  | 90%  | 87%  | 89%  | 90%  | 88%  | 86%  | 87%  | 84%  | 84%  | 83%  |
| Initial Memorandum of Payment<br>Filings Received within 17 Days           | 90%  | 89%  | 86%  | 88%  | 89%  | 87%  | 84%  | 81%  | 67%  | 79%  | 81%  |
| Initial Indemnity Notice of Controversy<br>Filings Received within 14 Days | 95%  | 94%  | 94%  | 93%  | 93%  | 94%  | 94%  | 94%  | 92%  | 93%  | 92%  |
| Wage Statements Due and Received within 30 Days                            |      |      |      |      | 7    |      | *71% | 70%  | 65%  | 66%  | 74%  |
| Fringe Benefit Forms Due and<br>Received within 30 Days                    |      |      |      |      |      |      | *71% | 69%  | 64%  | 65%  | 73%  |

#### Summary

Notice of Controversy filings typically hover slightly above benchmark, with 2023 being no exception.

As can be see in Chart 11, although the benchmark is being exceeded forty-three percent of insurers are still below compliance.