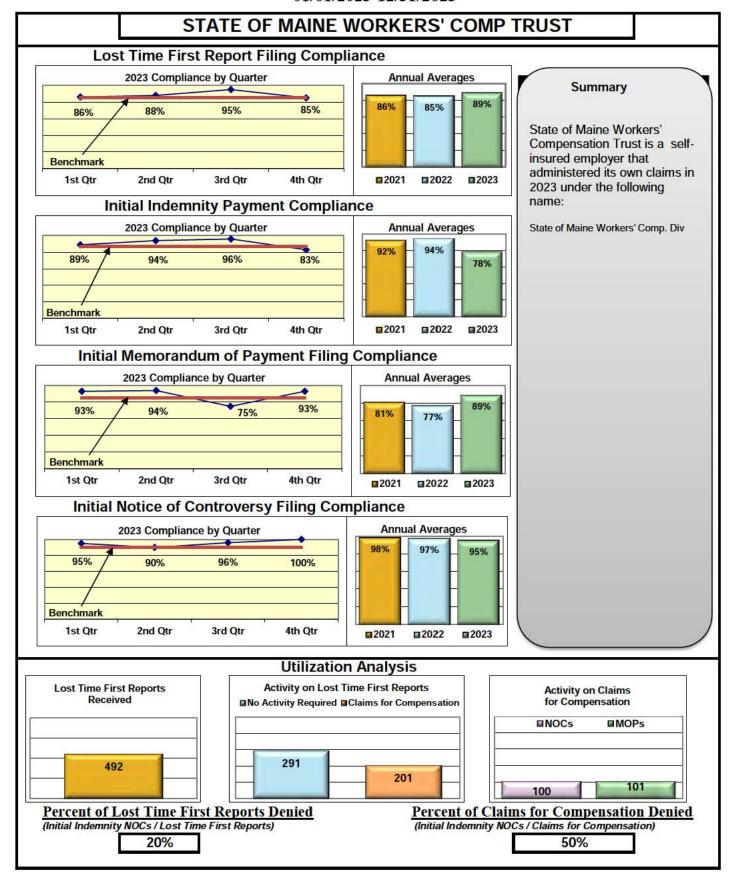

#### **ENTITY OVERVIEW**

| Insurance Group                            | FROI<br>Compliance<br>Benchmark:<br>85% | PAY<br>Compliance<br>Benchmark:<br>87% | MOP<br>Compliance<br>Benchmark:<br>85% | NOC<br>Compliance<br>Benchmark:<br>90% |
|--------------------------------------------|-----------------------------------------|----------------------------------------|----------------------------------------|----------------------------------------|
| FEDERATED RURAL ELECTRIC INSURANCE*        | No filings                              | 100%                                   | 0%                                     | No filings                             |
| FRANKENMUTH INSURANCE*                     | 0%                                      | 100%                                   | 100%                                   | No filings                             |
| FUTURECOMP                                 | 99%                                     | 93%                                    | 79%                                    | 100%                                   |
| GALLAGHER BASSETT SERVICES                 | 83%                                     | 57%                                    | 58%                                    | 90%                                    |
| GREAT DIVIDE INSURANCE*                    | 0%                                      | No filings                             | No filings                             | No filings                             |
| GROUP 1001 INS HOLDINGS GRP*               | 14%                                     | 50%                                    | 50%                                    | 100%                                   |
| GUARD INSURANCE                            | 68%                                     | 86%                                    | 57%                                    | 100%                                   |
| GUIDEONE INS GROUP*                        | No filings                              | 100%                                   | 0%                                     | No filings                             |
| HANOVER INSURANCE                          | 41%                                     | 77%                                    | 69%                                    | 50%                                    |
| HARTFORD INSURANCE                         | 70%                                     | 87%                                    | 87%                                    | 94%                                    |
| HELMSMAN MANAGEMENT SERVICES               | 67%                                     | 87%                                    | 87%                                    | 89%                                    |
| HOUSTON INT INS GROUP*                     | 100%                                    | No filings                             | No filings                             | No filings                             |
| LIBERTY MUTUAL INSURANCE                   | 68%                                     | 88%                                    | 86%                                    | 83%                                    |
| MAINE EMPLOYERS' MUTUAL INSURANCE          | 72%                                     | 87%                                    | 83%                                    | 88%                                    |
| MAINE HEALTHCARE ASSOCIATION               | 88%                                     | 78%                                    | 85%                                    | 100%                                   |
| MAINE MOTOR TRANSPORT ASSOCIATION          | 97%                                     | 95%                                    | 95%                                    | 100%                                   |
| MAINE MUNICIPAL ASSOCIATION                | 96%                                     | 93%                                    | 94%                                    | 98%                                    |
| MAINE SCHOOL MANAGEMENT ASSOCIATION        | 93%                                     | 97%                                    | 99%                                    | 100%                                   |
| MARKEL CORP GROUP*                         | 67%                                     | 100%                                   | 100%                                   | 67%                                    |
| MEADOWBROOK INSURANCE*                     | 100%                                    | 100%                                   | 100%                                   | No filings                             |
| MITSUI SUMITOMO INS CO OF AMERICA*         | 75%                                     | 50%                                    | 50%                                    | 100%                                   |
| NATIONWIDE INSURANCE*                      | 50%                                     | No filings                             | No filings                             | 75%                                    |
| NEXT LEVEL ADMINISTRATORS LLC              | 62%                                     | 50%                                    | 13%                                    | 43%                                    |
| NGM INSURANCE*                             | 50%                                     | No filings                             | No filings                             | 100%                                   |
| NORTH AMERICAN RISK SERVICE*               | No filings                              | 100%                                   | 0%                                     | No filings                             |
| OLD REPUBLIC INSURANCE                     | 71%                                     | 74%                                    | 69%                                    | 67%                                    |
| PENNSYLVANIA MFG ASSN                      | 76%                                     | 50%                                    | 67%                                    | 91%                                    |
| PROTECTIVE INSURANCE                       | 33%                                     | 73%                                    | 55%                                    | 100%                                   |
| QBE INSURANCE GROUP                        | 42%                                     | 50%                                    | 75%                                    | 50%                                    |
| RLI INSURANCE GROUP*                       | 100%                                    | No filings                             | No filings                             | No filings                             |
| RYDER SERVICES*                            | 0%                                      | 0%                                     | 0%                                     | we                                     |
| SAFETY NATIONAL CASUALTY CORP              | 76%                                     | 70%                                    | 65%                                    | 100%                                   |
| SAGAMORE INSURANCE*                        | 56%                                     | 75%                                    | 75%                                    | No filings                             |
| SEDGWICK CLAIMS MANAGEMENT SERVICES        | 72%                                     | 71%                                    | 76%                                    | 91%                                    |
| SENTRY INSURANCE                           | 52%                                     | 81%                                    | 81%                                    | 50%                                    |
| SERVICE INSURANCE HOLDINGS*                | 50%                                     | 50%                                    | 50%                                    | 0%                                     |
| SOMPO JAPAN INSURANCE*                     | 86%                                     | 67%                                    | 67%                                    | 50%                                    |
| STARR INDEMNITY INSURANCE                  | 72%                                     | 60%                                    | 67%                                    | 100%                                   |
| STARSTONE NATIONAL INSURANCE*              | 43%                                     | 50%                                    | 50%                                    | 100%                                   |
| STATE OF MAINE WORKERS' COMPENSATION TRUST | 89%                                     | 78%                                    | 89%                                    | 95%                                    |