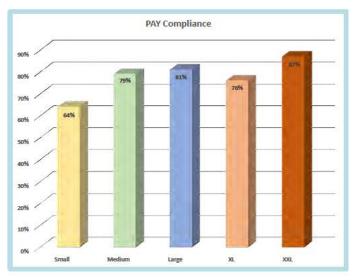

#### COMPLIANCE BY SIZE

| Group  | # of filings | % of total |
|--------|--------------|------------|
| Small  | <25          | 1.8%       |
| Medium | 25-200       | 14.8%      |
| Large  | 200-800      | 28.1%      |
| XL     | 800-4,000    | 26.3%      |
| XXL    | 4,000+       | 28.9%      |

#### Summary

These charts were created to help the Board see if there is an effect on compliance rates based on insurer size. In these charts, insurers are broken down into five groups based on annual filings: Small, under 25; Medium, 25-200; Large, 200-800; XL, 800-4,000; and XXL, over 4,000 filings.

In 2022, the data showed that compliance generally increased as the size of the insurer increased. The exception was the XXL group. Substandard performance of the XXL group was the biggest contributor to overall benchmarks not being met.

In 2023, the patterns were similiar with a couple of exceptions. Performance of the XXL category improved in both FROI and MOP categories. This is due in part to the effort of the Board which focused on improving performance where it will have the most impact. These efforts were a factor in the improved results for the XXL group in 2023. The other exception was the decreased compliance of the XL category. This resulted from the fact that an entitiy with poor compliance moved from the Large category to the XL category. Had that entity remained in the Large category, 2023 results would have been similar to 2022.