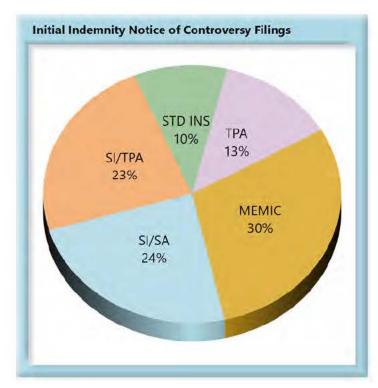

### Volume by Type of Insurer

**KEY:** SI/SA Self-Insured, Self-Administered Employer

SI/TPA Self-Insured, TPA-Administered Employer

STD INS Standard Insurer (excluding MEMIC), Self-Administered

TPA Standard Insurer (excluding MEMIC), TPA-Administered

### **Compliance by Type of Insurer**

**KEY:** SI/SA Self-Insured, Self-Administered Employer

SI/TPA Self-Insured, TPA-Administered Employer

**STD INS** Standard Insurer (excluding MEMIC), Self-Administered

TPA Standard Insurer (excluding MEMIC), TPA-Administered