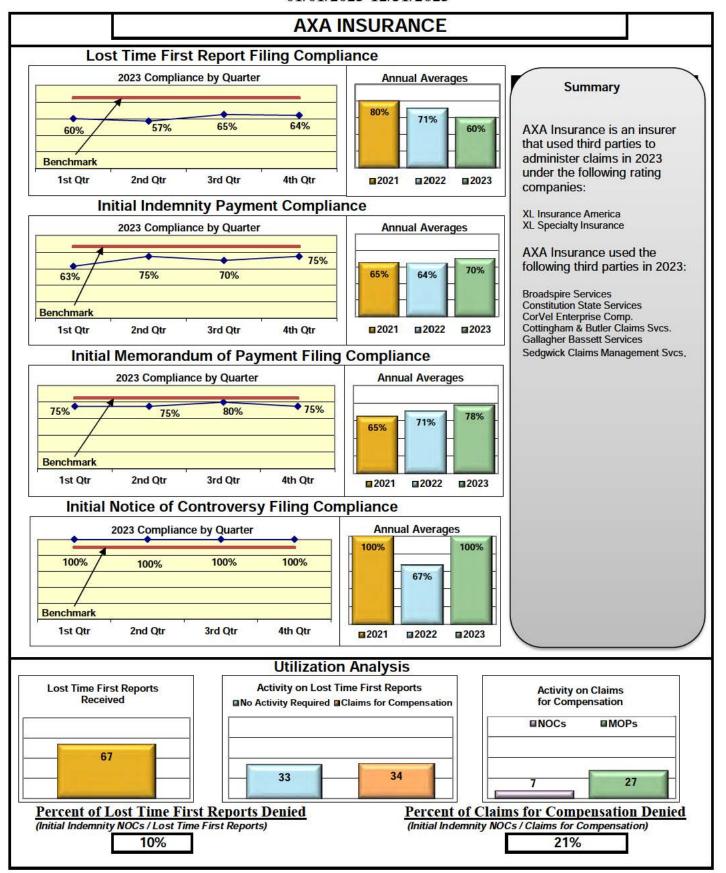

#### **ENTITY OVERVIEW**

| Insurance Group                     | FROI<br>Compliance<br>Benchmark:<br>85% | PAY<br>Compliance<br>Benchmark:<br>87% | MOP<br>Compliance<br>Benchmark:<br>85% | NOC<br>Compliance<br>Benchmark<br>90% |
|-------------------------------------|-----------------------------------------|----------------------------------------|----------------------------------------|---------------------------------------|
|                                     |                                         |                                        |                                        |                                       |
| ACADIA INSURANCE                    | 83%                                     | 92%                                    | 97%                                    | 82%                                   |
| ACCIDENT FUND INSURANCE*            | 50%                                     | 75%                                    | 50%                                    | No filings                            |
| ACUITY MUTUAL INSURANCE*            | 100%                                    | 100%                                   | 100%                                   | 100%                                  |
| AIG INSURANCE                       | 72%                                     | 70%                                    | 67%                                    | 94%                                   |
| AIM MUTUAL GROUP                    | 91%                                     | 90%                                    | 82%                                    | 100%                                  |
| AMERICAN FINANCIAL GROUP            | 47%                                     | 100%                                   | 100%                                   | No filings                            |
| AMERISURE INSURANCE*                | 83%                                     | No filings                             | No filings                             | No filings                            |
| AMTRUST INSURANCE                   | 30%                                     | 49%                                    | 62%                                    | 73%                                   |
| ARCH INSURANCE                      | 73%                                     | 69%                                    | 69%                                    | 75%                                   |
| ARROW MUTUAL INSURANCE*             | 100%                                    | 100%                                   | 100%                                   | No filings                            |
| AUTO OWNERS GROUP*                  | 50%                                     | 100%                                   | 100%                                   | No filings                            |
| AXA INSURANCE GROUP                 | 60%                                     | 70%                                    | 78%                                    | 100%                                  |
| BATH IRON WORKS                     | 96%                                     | 89%                                    | 91%                                    | 100%                                  |
| BENCHMARK ADMINISTRATORS, LLC*      | 0%                                      | 0%                                     | 0%                                     | 100%                                  |
| BERKLEY CASUALTY INSURANCE*         | No filings                              | 0%                                     | 0%                                     | No filings                            |
| BERKSHIRE HATHAWAY GROUP            | 25%                                     | 20%                                    | No filings                             | No filings                            |
| BROADSPIRE SERVICES                 | 70%                                     | 86%                                    | 78%                                    | 84%                                   |
| CANNON COCHRAN MANAGEMENT SERVICES  | 76%                                     | 81%                                    | 71%                                    | 88%                                   |
| CAROLINA CASUALTY INSURANCE CO      | 83%                                     | 60%                                    | 60%                                    | 67%                                   |
| CHEROKEE INSURANCE*                 | 100%                                    | 100%                                   | 100%                                   | No filings                            |
| CHESTERFIELD SERVICES*              | 100%                                    | 100%                                   | 100%                                   | No filings                            |
| CHUBB INSURANCE                     | 78%                                     | 75%                                    | 75%                                    | 93%                                   |
| CHURCH MUTUAL INSURANCE*            | 63%                                     | 50%                                    | 75%                                    | 100%                                  |
| CINCINNATI FINANCIAL GROUP*         | 73%                                     | 100%                                   | 100%                                   | 100%                                  |
| CNA INSURANCE                       | 64%                                     | 86%                                    | 86%                                    | 75%                                   |
| CONSTITUTION STATE SERVICES         | 36%                                     | 88%                                    | 69%                                    | 100%                                  |
| CONTINENTAL INDEMNITY*              | 0%                                      | 100%                                   | 0%                                     | No filings                            |
| CORVEL ENTERPRISE COMP              | 70%                                     | 68%                                    | 68%                                    | 84%                                   |
| COTTINGHAM & BUTLER CLAIMS SERVICES | 35%                                     | 78%                                    | 78%                                    | 33%                                   |
| CROSS INSURANCE                     | 93%                                     | 93%                                    | 95%                                    | 99%                                   |
| DELHAIZE AMERICA LLC                | 79%                                     | 86%                                    | 86%                                    | 88%                                   |
| EASTERN ALLIANCE INSURANCE          | 64%                                     | 87%                                    | 80%                                    | 81%                                   |
| ELECTRIC INSURANCE*                 | 100%                                    | 100%                                   | 100%                                   | 100%                                  |
| EMPLOYERS HOLDINGS GROUP*           | 8%                                      | 0%                                     | 0%                                     | 0%                                    |
| ESIS                                | 58%                                     | 78%                                    | 75%                                    | 87%                                   |
| EVEREST REINS HOLDINGS GROUP        | 66%                                     | 33%                                    | 67%                                    | No filings                            |
| FAIRFAX FINANCIAL GROUP*            | 75%                                     | No filings                             | No filings                             | 100%                                  |
| FEDERATED MUTUAL INSURANCE*         | 50%                                     | 40%                                    | 0%                                     | No filings                            |