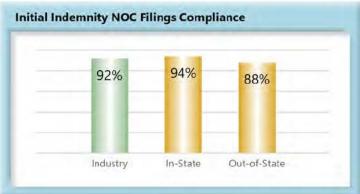

#### D. Initial Indemnity Notice of Controversy Filings

The Board's benchmark for initial indemnity Notice of Controversy (NOC) filings within 14 days is 90%.

 Benchmark Exceeded. Ninety-two percent (92%) of initial indemnity NOC filings were within 14 days.

#### E. Initial Indemnity Notice of Controversy Filings

Measurement excludes filings submitted with full denial reason codes 3A-3H (No Coverage).

Compliance with the Initial Indemnity Notice of Controversy filing obligation exists when the NOC is filed (accepted EDI transaction, with or without errors) within 14 days of the employer receiving notice or knowledge of the incapacity or death