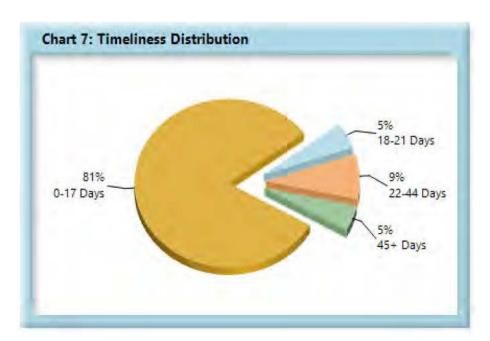

#### LOST TIME FIRST REPORT OF INJURY FILINGS

| 0-7 Days   | 10.922 | 79%  |
|------------|--------|------|
| 8-14 Days  | 1,554  | 11%  |
| 15-29 Days | 725    | 5%   |
| 30+ Days   | 607    | 4%   |
| ? Days     | 0      | 0%   |
| Total      | 13,808 | 100% |

#### Summary

The Board received 13,808 lost time first reports in the calendar year 2023. This represents 1,518 fewer reports than in 2022.

Over the past few years, compliance has dropped below the benchmark of 85 percent into the 70's, with this year rising slightly to 79 percent.