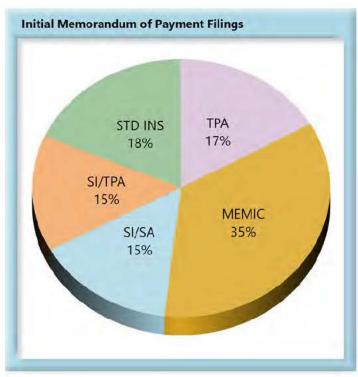

### **Compliance by Type of Insurer**

**KEY:** SI/SA Self-Insured, Self-Administered Employer

SI/TPA Self-Insured, TPA-Administered Employer

**STD INS** Standard Insurer (excluding MEMIC), Self-Administered

TPA Standard Insurer (excluding MEMIC), TPA-Administered