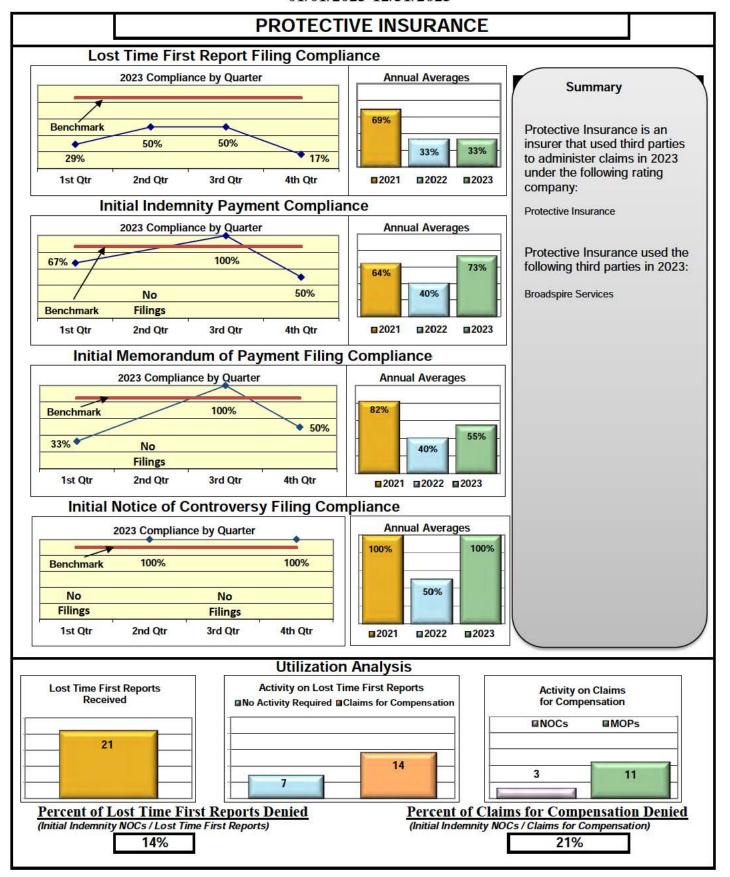

#### **ENTITY OVERVIEW**

| Insurance Group                            | FROI<br>Compliance<br>Benchmark:<br>85% | PAY<br>Compliance<br>Benchmark:<br>87% | MOP<br>Compliance<br>Benchmark:<br>85% | NOC<br>Compliance<br>Benchmark:<br>90% |
|--------------------------------------------|-----------------------------------------|----------------------------------------|----------------------------------------|----------------------------------------|
| FEDERATED RURAL ELECTRIC INSURANCE*        | No filings                              | 100%                                   | 0%                                     | No filings                             |
| FRANKENMUTH INSURANCE*                     | 0%                                      | 100%                                   | 100%                                   | No filings                             |
| FUTURECOMP                                 | 99%                                     | 93%                                    | 79%                                    | 100%                                   |
| GALLAGHER BASSETT SERVICES                 | 83%                                     | 57%                                    | 58%                                    | 90%                                    |
| GREAT DIVIDE INSURANCE*                    | 0%                                      | No filings                             | No filings                             | No filings                             |
| GROUP 1001 INS HOLDINGS GRP*               | 14%                                     | 50%                                    | 50%                                    | 100%                                   |
| GUARD INSURANCE                            | 68%                                     | 86%                                    | 57%                                    | 100%                                   |
| GUIDEONE INS GROUP*                        | No filings                              | 100%                                   | 0%                                     | No filings                             |
| HANOVER INSURANCE                          | 41%                                     | 77%                                    | 69%                                    | 50%                                    |
| HARTFORD INSURANCE                         | 70%                                     | 87%                                    | 87%                                    | 94%                                    |
| HELMSMAN MANAGEMENT SERVICES               | 67%                                     | 87%                                    | 87%                                    | 89%                                    |
| HOUSTON INT INS GROUP*                     | 100%                                    | No filings                             | No filings                             | No filings                             |
| LIBERTY MUTUAL INSURANCE                   | 68%                                     | 88%                                    | 86%                                    | 83%                                    |
| MAINE EMPLOYERS' MUTUAL INSURANCE          | 72%                                     | 87%                                    | 83%                                    | 88%                                    |
| MAINE HEALTHCARE ASSOCIATION               | 88%                                     | 78%                                    | 85%                                    | 100%                                   |
| MAINE MOTOR TRANSPORT ASSOCIATION          | 97%                                     | 95%                                    | 95%                                    | 100%                                   |
| MAINE MUNICIPAL ASSOCIATION                | 96%                                     | 93%                                    | 94%                                    | 98%                                    |
| MAINE SCHOOL MANAGEMENT ASSOCIATION        | 93%                                     | 97%                                    | 99%                                    | 100%                                   |
| MARKEL CORP GROUP*                         | 67%                                     | 100%                                   | 100%                                   | 67%                                    |
| MEADOWBROOK INSURANCE*                     | 100%                                    | 100%                                   | 100%                                   | No filings                             |
| MITSUI SUMITOMO INS CO OF AMERICA*         | 75%                                     | 50%                                    | 50%                                    | 100%                                   |
| NATIONWIDE INSURANCE*                      | 50%                                     | No filings                             | No filings                             | 75%                                    |
| NEXT LEVEL ADMINISTRATORS LLC              | 62%                                     | 50%                                    | 13%                                    | 43%                                    |
| NGM INSURANCE*                             | 50%                                     | No filings                             | No filings                             | 100%                                   |
| NORTH AMERICAN RISK SERVICE*               | No filings                              | 100%                                   | 0%                                     | No filings                             |
| OLD REPUBLIC INSURANCE                     | 71%                                     | 74%                                    | 69%                                    | 67%                                    |
| PENNSYLVANIA MFG ASSN                      | 76%                                     | 50%                                    | 67%                                    | 91%                                    |
| PROTECTIVE INSURANCE                       | 33%                                     | 73%                                    | 55%                                    | 100%                                   |
| QBE INSURANCE GROUP                        | 42%                                     | 50%                                    | 75%                                    | 50%                                    |
| RLI INSURANCE GROUP*                       | 100%                                    | No filings                             | No filings                             | No filings                             |
| RYDER SERVICES*                            | 0%                                      | 0%                                     | 0%                                     | we                                     |
| SAFETY NATIONAL CASUALTY CORP              | 76%                                     | 70%                                    | 65%                                    | 100%                                   |
| SAGAMORE INSURANCE*                        | 56%                                     | 75%                                    | 75%                                    | No filings                             |
| SEDGWICK CLAIMS MANAGEMENT SERVICES        | 72%                                     | 71%                                    | 76%                                    | 91%                                    |
| SENTRY INSURANCE                           | 52%                                     | 81%                                    | 81%                                    | 50%                                    |
| SERVICE INSURANCE HOLDINGS*                | 50%                                     | 50%                                    | 50%                                    | 0%                                     |
| SOMPO JAPAN INSURANCE*                     | 86%                                     | 67%                                    | 67%                                    | 50%                                    |
| STARR INDEMNITY INSURANCE                  | 72%                                     | 60%                                    | 67%                                    | 100%                                   |
| STARSTONE NATIONAL INSURANCE*              | 43%                                     | 50%                                    | 50%                                    | 100%                                   |
| STATE OF MAINE WORKERS' COMPENSATION TRUST | 89%                                     | 78%                                    | 89%                                    | 95%                                    |