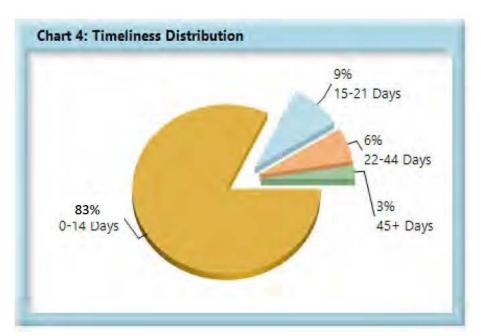

#### **B.** Initial Indemnity Payments

The Board's benchmark for initial indemnity payments within 14 days is 87%.

• **Benchmark Not Met.** Eighty-three percent (83%) of initial indemnity payments were within 14 days.

#### INITIAL INDEMNITY PAYMENTS

| 0-14 Days  | 3,083 | 83%  |
|------------|-------|------|
| 15-21 Days | 3,151 | 8%   |
| 22-44 Days | 236   | 6%   |
| 45+ Days   | 94    | 3%   |
| ? Days     | 1     | 0%   |
| Total      | 3,730 | 100% |

#### Summary

Timely indemnity payments are very important to injured workers. Although compliance is below benchmark by 4 percent, a good majority of injured workers are receiving payments in a reasonable timeframe as can be seen in Table 6.