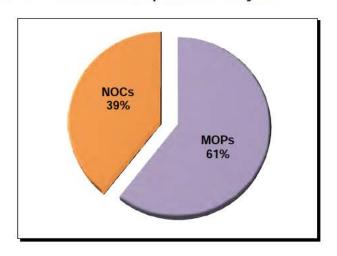

### In-State vs. Out-of-State Comparisons

As can be seen in the charts below, In-State insurers out-perform their Out-of-State counterparts in all four benchmarks. In-State insurers also make up roughly two-thirds of all filings.

### Volume by Type of Insurer

**KEY:** SI/SA Self-Insured, Self-Administered Employer

SI/TPA Self-Insured, TPA-Administered Employer

STD INS Standard Insurer (excluding MEMIC), Self-Administered

TPA Standard Insurer (excluding MEMIC), TPA-Administered