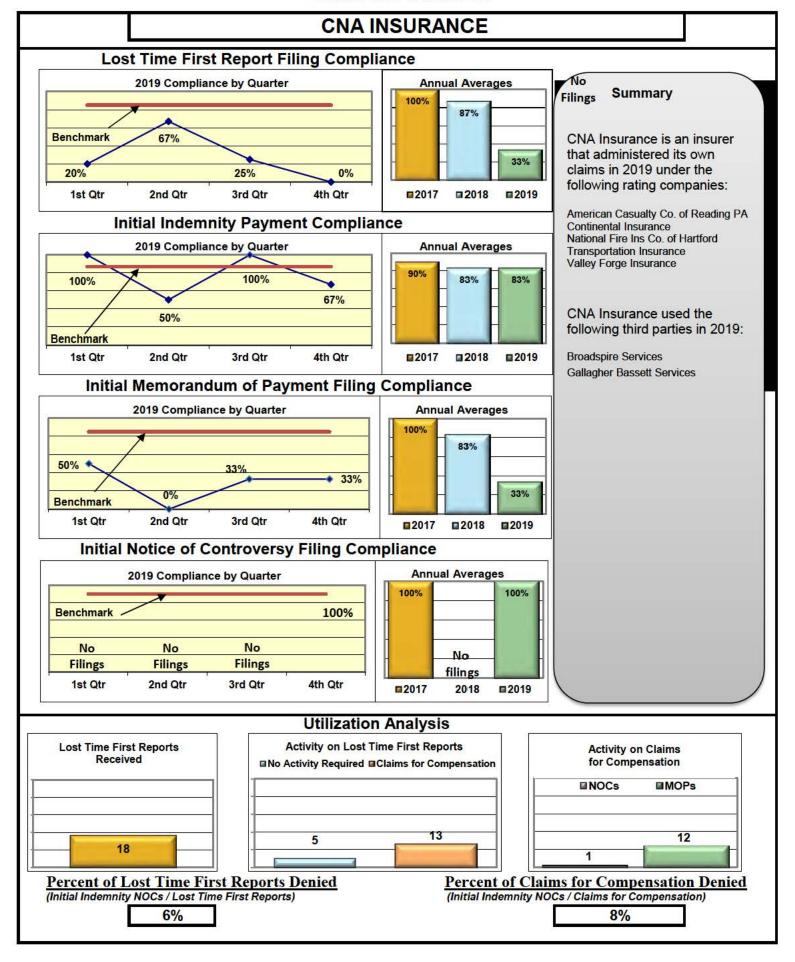

#### **ENTITY OVERVIEW**

| Insurance Group                       | FROI<br>Compliance<br>Benchmark:<br>85% | PAY<br>Compliance<br>Benchmark:<br>87% | MOP<br>Compliance<br>Benchmark:<br>85% | NOC<br>Compliance<br>Benchmark:<br>90% |
|---------------------------------------|-----------------------------------------|----------------------------------------|----------------------------------------|----------------------------------------|
|                                       |                                         |                                        |                                        |                                        |
| ACADIA INSURANCE                      | 71%                                     | 79%                                    | 89%                                    | 77%                                    |
| ACCIDENT FUND INSURANCE*              | 20%                                     | 50%                                    | 25%                                    | No filings                             |
| AIG INSURANCE                         | 82%                                     | 80%                                    | 87%                                    | 90%                                    |
| AIM MUTUAL*                           | 40%                                     | 100%                                   | 100%                                   | 100%                                   |
| ALTERNATIVE SERVICE CONCEPTS LLC*     | 67%                                     | 100%                                   | 0%                                     | No filings                             |
| AMTRUST INSURANCE                     | 51%                                     | 83%                                    | 78%                                    | 83%                                    |
| ARCH INSURANCE                        | 63%                                     | 63%                                    | 61%                                    | 56%                                    |
| ARROW MUTUAL INSURANCE*               | 0%                                      | No filings                             | No filings                             | No filings                             |
| BATH IRON WORKS                       | 96%                                     | 94%                                    | 94%                                    | 100%                                   |
| BERKSHIRE HATHAWAY INSURANCE*         | 0%                                      | 80%                                    | 0%                                     | No filings                             |
| BROADSPIRE SERVICES                   | 75%                                     | 90%                                    | 85%                                    | 92%                                    |
| BROTHERHOOD MUTUAL INSURANCE COMPANY* | 0%                                      | 100%                                   | 100%                                   | No filings                             |
| CANNON COCHRAN MANAGEMENT SERVICES    | 89%                                     | 87%                                    | 86%                                    | 96%                                    |
| CHEROKEE INSURANCE*                   | 50%                                     | 100%                                   | 0%                                     | No filings                             |
| CHESTERFIELD SERVICES*                | 0%                                      | 100%                                   | 50%                                    | No filings                             |
| CHUBB INSURANCE                       | 75%                                     | 84%                                    | 84%                                    | 92%                                    |
| CIANBRO CORPORATION*                  | 100%                                    | 100%                                   | 100%                                   | 100%                                   |
| CINCINNATI INSURANCE*                 | No filings                              | 100%                                   | 0%                                     | No filings                             |
| CNA INSURANCE                         | 33%                                     | 83%                                    | 33%                                    | 100%                                   |
| CONSTITUTION STATE SERVICES           | 53%                                     | 93%                                    | 79%                                    | 83%                                    |
| CONTINENTAL INDEMNITY*                | 100%                                    | 100%                                   | 100%                                   | No filings                             |
| CORVEL ENTERPRISE COMP                | 33%                                     | 42%                                    | 37%                                    | 45%                                    |
| COTTINGHAM & BUTLER CLAIMS SERVICES   | 56%                                     | 35%                                    | 41%                                    | 75%                                    |
| CROSS INSURANCE                       | 95%                                     | 95%                                    | 95%                                    | 100%                                   |
| EASTERN ALLIANCE INSURANCE            | 73%                                     | 93%                                    | 92%                                    | 100%                                   |
| ELECTRIC INSURANCE                    | 92%                                     | 100%                                   | 100%                                   | 100%                                   |
| EMPLOYERS HOLDING INSURANCE*          | 40%                                     | 100%                                   | 100%                                   | 100%                                   |
| ESIS                                  | 55%                                     | 63%                                    | 71%                                    | 85%                                    |
| EVEREST REINS HOLDINGS GROUP*         | 50%                                     | 100%                                   | 0%                                     | No filings                             |
| FAIRFAX FINANCIAL GROUP*              | 60%                                     | 0%                                     | 0%                                     | 100%                                   |
| FEDERATED MUTUAL INSURANCE            | 74%                                     | 64%                                    | 14%                                    | 100%                                   |
| FRANKENMUTH INSURANCE*                | 100%                                    | No filings                             | No filings                             | 100%                                   |
| FUTURECOMP                            | 97%                                     | 87%                                    | 90%                                    | 98%                                    |
| GALLAGHER BASSETT SERVICES            | 70%                                     | 79%                                    | 80%                                    | 78%                                    |
| GREAT AMERICAN INSURANCE*             | 20%                                     | 50%                                    | 0%                                     | No filings                             |
| GREAT FALLS INSURANCE*                | 80%                                     | 100%                                   | 100%                                   | 100%                                   |
| GREAT WEST INSURANCE*                 | 0%                                      | 100%                                   | 67%                                    | No filings                             |
| GUARD INSURANCE                       | 55%                                     | 79%                                    | 71%                                    | 0%                                     |
| HANNAFORD BROTHERS                    | 62%                                     | 56%                                    | 54%                                    | 73%                                    |
| HANOVER INSURANCE                     | 59%                                     | 67%                                    | 63%                                    | 86%                                    |
| HARTFORD INSURANCE                    | 75%                                     | 88%                                    | 83%                                    | 83%                                    |