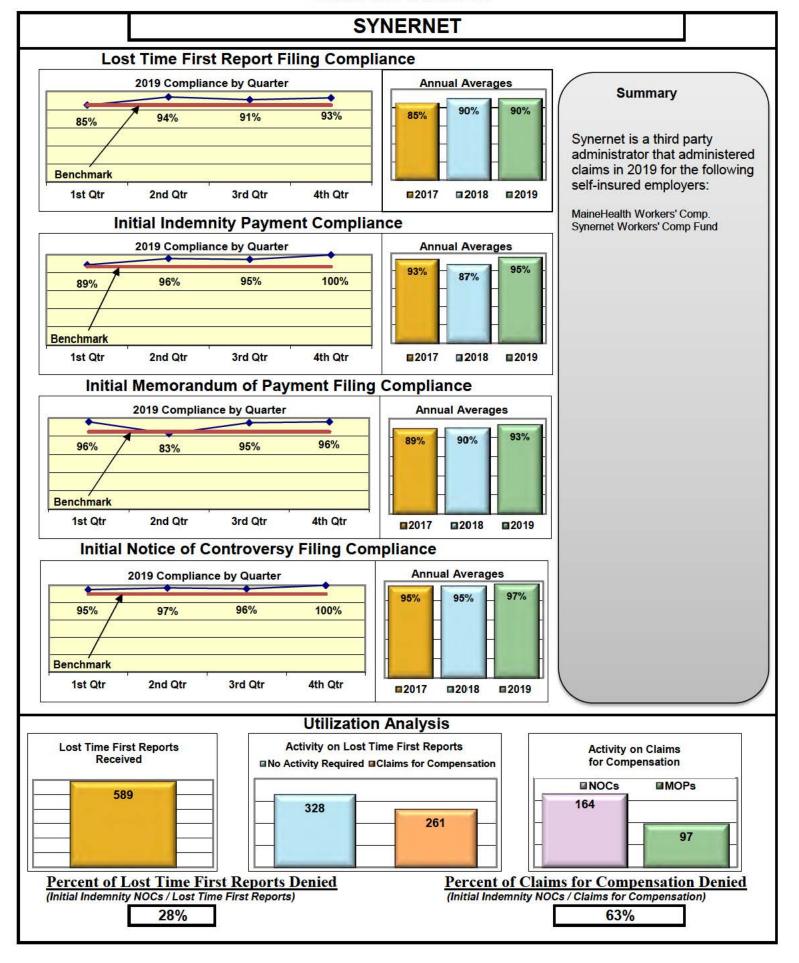

| Insurers/TPAs                       |      |      |      |      |  |  |
|-------------------------------------|------|------|------|------|--|--|
| Cannon Cochran Management Services  | 89%  | 87%  | 86%  | 96%  |  |  |
| Cianbro Corporation                 | 100% | 100% | 100% | 100% |  |  |
| Cross Insurance                     | 95%  | 95%  | 95%  | 100% |  |  |
| Electric Insurance                  | 92%  | 100% | 100% | 100% |  |  |
| FutureComp                          | 97%  | 87%  | 90%  | 98%  |  |  |
| QBE Insurance                       | 87%  | 100% | 100% | 100% |  |  |
| Sedgwick Claims Management Services | 90%  | 93%  | 93%  | 98%  |  |  |
| Synernet                            | 90%  | 95%  | 93%  | 97%  |  |  |

#### **ENTITY OVERVIEW**

| Insurance Group                       | FROI<br>Compliance<br>Benchmark:<br>85% | PAY<br>Compliance<br>Benchmark:<br>87% | MOP<br>Compliance<br>Benchmark:<br>85% | NOC<br>Compliance<br>Benchmark:<br>90% |
|---------------------------------------|-----------------------------------------|----------------------------------------|----------------------------------------|----------------------------------------|
|                                       |                                         |                                        |                                        |                                        |
| ACADIA INSURANCE                      | 71%                                     | 79%                                    | 89%                                    | 77%                                    |
| ACCIDENT FUND INSURANCE*              | 20%                                     | 50%                                    | 25%                                    | No filings                             |
| AIG INSURANCE                         | 82%                                     | 80%                                    | 87%                                    | 90%                                    |
| AIM MUTUAL*                           | 40%                                     | 100%                                   | 100%                                   | 100%                                   |
| ALTERNATIVE SERVICE CONCEPTS LLC*     | 67%                                     | 100%                                   | 0%                                     | No filings                             |
| AMTRUST INSURANCE                     | 51%                                     | 83%                                    | 78%                                    | 83%                                    |
| ARCH INSURANCE                        | 63%                                     | 63%                                    | 61%                                    | 56%                                    |
| ARROW MUTUAL INSURANCE*               | 0%                                      | No filings                             | No filings                             | No filings                             |
| BATH IRON WORKS                       | 96%                                     | 94%                                    | 94%                                    | 100%                                   |
| BERKSHIRE HATHAWAY INSURANCE*         | 0%                                      | 80%                                    | 0%                                     | No filings                             |
| BROADSPIRE SERVICES                   | 75%                                     | 90%                                    | 85%                                    | 92%                                    |
| BROTHERHOOD MUTUAL INSURANCE COMPANY* | 0%                                      | 100%                                   | 100%                                   | No filings                             |
| CANNON COCHRAN MANAGEMENT SERVICES    | 89%                                     | 87%                                    | 86%                                    | 96%                                    |
| CHEROKEE INSURANCE*                   | 50%                                     | 100%                                   | 0%                                     | No filings                             |
| CHESTERFIELD SERVICES*                | 0%                                      | 100%                                   | 50%                                    | No filings                             |
| CHUBB INSURANCE                       | 75%                                     | 84%                                    | 84%                                    | 92%                                    |
| CIANBRO CORPORATION*                  | 100%                                    | 100%                                   | 100%                                   | 100%                                   |
| CINCINNATI INSURANCE*                 | No filings                              | 100%                                   | 0%                                     | No filings                             |
| CNA INSURANCE                         | 33%                                     | 83%                                    | 33%                                    | 100%                                   |
| CONSTITUTION STATE SERVICES           | 53%                                     | 93%                                    | 79%                                    | 83%                                    |
| CONTINENTAL INDEMNITY*                | 100%                                    | 100%                                   | 100%                                   | No filings                             |
| CORVEL ENTERPRISE COMP                | 33%                                     | 42%                                    | 37%                                    | 45%                                    |
| COTTINGHAM & BUTLER CLAIMS SERVICES   | 56%                                     | 35%                                    | 41%                                    | 75%                                    |
| CROSS INSURANCE                       | 95%                                     | 95%                                    | 95%                                    | 100%                                   |
| EASTERN ALLIANCE INSURANCE            | 73%                                     | 93%                                    | 92%                                    | 100%                                   |
| ELECTRIC INSURANCE                    | 92%                                     | 100%                                   | 100%                                   | 100%                                   |
| EMPLOYERS HOLDING INSURANCE*          | 40%                                     | 100%                                   | 100%                                   | 100%                                   |
| ESIS                                  | 55%                                     | 63%                                    | 71%                                    | 85%                                    |
| EVEREST REINS HOLDINGS GROUP*         | 50%                                     | 100%                                   | 0%                                     | No filings                             |
| FAIRFAX FINANCIAL GROUP*              | 60%                                     | 0%                                     | 0%                                     | 100%                                   |
| FEDERATED MUTUAL INSURANCE            | 74%                                     | 64%                                    | 14%                                    | 100%                                   |
| FRANKENMUTH INSURANCE*                | 100%                                    | No filings                             | No filings                             | 100%                                   |
| FUTURECOMP                            | 97%                                     | 87%                                    | 90%                                    | 98%                                    |
| GALLAGHER BASSETT SERVICES            | 70%                                     | 79%                                    | 80%                                    | 78%                                    |
| GREAT AMERICAN INSURANCE*             | 20%                                     | 50%                                    | 0%                                     | No filings                             |
| GREAT FALLS INSURANCE*                | 80%                                     | 100%                                   | 100%                                   | 100%                                   |
| GREAT WEST INSURANCE*                 | 0%                                      | 100%                                   | 67%                                    | No filings                             |
| GUARD INSURANCE                       | 55%                                     | 79%                                    | 71%                                    | 0%                                     |
| HANNAFORD BROTHERS                    | 62%                                     | 56%                                    | 54%                                    | 73%                                    |
| HANOVER INSURANCE                     | 59%                                     | 67%                                    | 63%                                    | 86%                                    |
| HARTFORD INSURANCE                    | 75%                                     | 88%                                    | 83%                                    | 83%                                    |