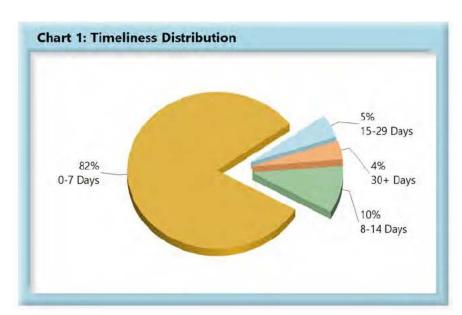

#### LOST TIME FIRST REPORT OF INJURY FILINGS

<sup>\*</sup>The percentages may not always add to 100% due to rounding

| Table 5: Above vs Below Benchmar |    |      |  |  |
|----------------------------------|----|------|--|--|
| At/Above                         | 21 | 29%  |  |  |
| Below                            | 53 | 71%  |  |  |
| Total                            | 74 | 100% |  |  |

#### Summary

The Board received 13,931 lost time first reports. This represents 361 fewer reports than in 2018.

The 2019 compliance rate of 82% for lost time first report filings is slightly less as the 2018 compliance rate. As can be seen on Chart 2, 29% of insurers were at or above the benchmark in 2019, a slight increase over 2018, which had 21% at or above the benchmark.

Incorrect or unknown employer UIAN numbers continue to be an issue. Accurate UIAN data ensures that claims received at the Board are linked to the appropriate insurance policy and claim administrator in a timely manner, thus reducing workloads for all parties. Attention will continue to be placed on improving this area.