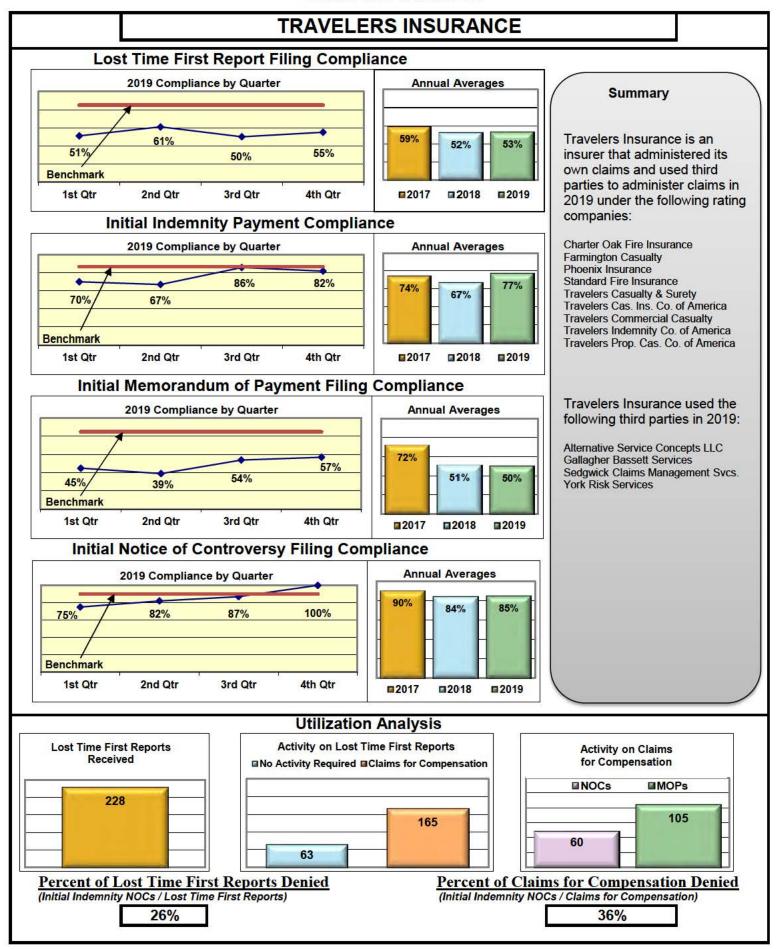

#### **ENTITY OVERVIEW**

| Insurance Group                       | FROI<br>Compliance<br>Benchmark:<br>85% | PAY<br>Compliance<br>Benchmark:<br>87% | MOP<br>Compliance<br>Benchmark:<br>85% | NOC<br>Compliance<br>Benchmark:<br>90% |
|---------------------------------------|-----------------------------------------|----------------------------------------|----------------------------------------|----------------------------------------|
|                                       |                                         |                                        |                                        |                                        |
| ACADIA INSURANCE                      | 71%                                     | 79%                                    | 89%                                    | 77%                                    |
| ACCIDENT FUND INSURANCE*              | 20%                                     | 50%                                    | 25%                                    | No filings                             |
| AIG INSURANCE                         | 82%                                     | 80%                                    | 87%                                    | 90%                                    |
| AIM MUTUAL*                           | 40%                                     | 100%                                   | 100%                                   | 100%                                   |
| ALTERNATIVE SERVICE CONCEPTS LLC*     | 67%                                     | 100%                                   | 0%                                     | No filings                             |
| AMTRUST INSURANCE                     | 51%                                     | 83%                                    | 78%                                    | 83%                                    |
| ARCH INSURANCE                        | 63%                                     | 63%                                    | 61%                                    | 56%                                    |
| ARROW MUTUAL INSURANCE*               | 0%                                      | No filings                             | No filings                             | No filings                             |
| BATH IRON WORKS                       | 96%                                     | 94%                                    | 94%                                    | 100%                                   |
| BERKSHIRE HATHAWAY INSURANCE*         | 0%                                      | 80%                                    | 0%                                     | No filings                             |
| BROADSPIRE SERVICES                   | 75%                                     | 90%                                    | 85%                                    | 92%                                    |
| BROTHERHOOD MUTUAL INSURANCE COMPANY* | 0%                                      | 100%                                   | 100%                                   | No filings                             |
| CANNON COCHRAN MANAGEMENT SERVICES    | 89%                                     | 87%                                    | 86%                                    | 96%                                    |
| CHEROKEE INSURANCE*                   | 50%                                     | 100%                                   | 0%                                     | No filings                             |
| CHESTERFIELD SERVICES*                | 0%                                      | 100%                                   | 50%                                    | No filings                             |
| CHUBB INSURANCE                       | 75%                                     | 84%                                    | 84%                                    | 92%                                    |
| CIANBRO CORPORATION*                  | 100%                                    | 100%                                   | 100%                                   | 100%                                   |
| CINCINNATI INSURANCE*                 | No filings                              | 100%                                   | 0%                                     | No filings                             |
| CNA INSURANCE                         | 33%                                     | 83%                                    | 33%                                    | 100%                                   |
| CONSTITUTION STATE SERVICES           | 53%                                     | 93%                                    | 79%                                    | 83%                                    |
| CONTINENTAL INDEMNITY*                | 100%                                    | 100%                                   | 100%                                   | No filings                             |
| CORVEL ENTERPRISE COMP                | 33%                                     | 42%                                    | 37%                                    | 45%                                    |
| COTTINGHAM & BUTLER CLAIMS SERVICES   | 56%                                     | 35%                                    | 41%                                    | 75%                                    |
| CROSS INSURANCE                       | 95%                                     | 95%                                    | 95%                                    | 100%                                   |
| EASTERN ALLIANCE INSURANCE            | 73%                                     | 93%                                    | 92%                                    | 100%                                   |
| ELECTRIC INSURANCE                    | 92%                                     | 100%                                   | 100%                                   | 100%                                   |
| EMPLOYERS HOLDING INSURANCE*          | 40%                                     | 100%                                   | 100%                                   | 100%                                   |
| ESIS                                  | 55%                                     | 63%                                    | 71%                                    | 85%                                    |
| EVEREST REINS HOLDINGS GROUP*         | 50%                                     | 100%                                   | 0%                                     | No filings                             |
| FAIRFAX FINANCIAL GROUP*              | 60%                                     | 0%                                     | 0%                                     | 100%                                   |
| FEDERATED MUTUAL INSURANCE            | 74%                                     | 64%                                    | 14%                                    | 100%                                   |
| FRANKENMUTH INSURANCE*                | 100%                                    | No filings                             | No filings                             | 100%                                   |
| FUTURECOMP                            | 97%                                     | 87%                                    | 90%                                    | 98%                                    |
| GALLAGHER BASSETT SERVICES            | 70%                                     | 79%                                    | 80%                                    | 78%                                    |
| GREAT AMERICAN INSURANCE*             | 20%                                     | 50%                                    | 0%                                     | No filings                             |
| GREAT FALLS INSURANCE*                | 80%                                     | 100%                                   | 100%                                   | 100%                                   |
| GREAT WEST INSURANCE*                 | 0%                                      | 100%                                   | 67%                                    | No filings                             |
| GUARD INSURANCE                       | 55%                                     | 79%                                    | 71%                                    | 0%                                     |
| HANNAFORD BROTHERS                    | 62%                                     | 56%                                    | 54%                                    | 73%                                    |
| HANOVER INSURANCE                     | 59%                                     | 67%                                    | 63%                                    | 86%                                    |
| HARTFORD INSURANCE                    | 75%                                     | 88%                                    | 83%                                    | 83%                                    |