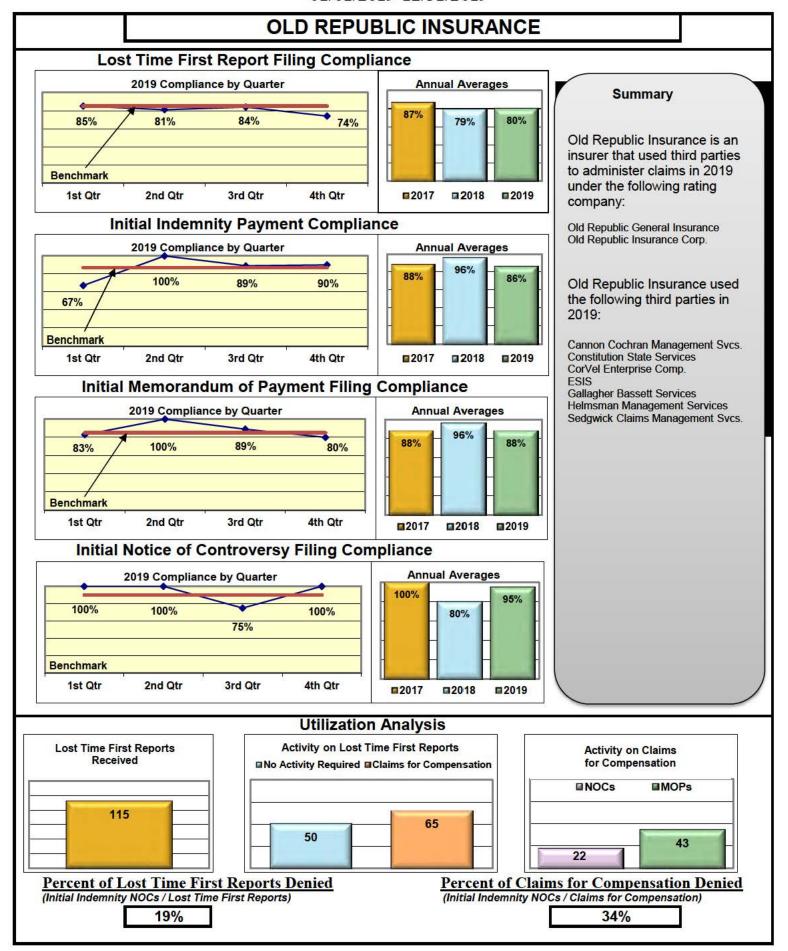

The following had audits completed in 2019:

| Auditee (alpha order)          | Total Penalties |
|--------------------------------|-----------------|
| Bath Iron Works                | \$3,000.00      |
| Cherokee Insurance Company     | \$2,700.00      |
| Electric Insurance             | \$3,500.00      |
| Great American Insurance Group | \$1,150.00      |
| Nationwide Mutual Insurance    | \$8,450.00      |
| Old Republic Insurance         | \$14,225.00     |
| T.H.E. Insurance               | \$625.00        |

#### **ENTITY OVERVIEW**

| Insurance Group                       | FROI<br>Compliance<br>Benchmark:<br>85% | PAY<br>Compliance<br>Benchmark:<br>87% | MOP<br>Compliance<br>Benchmark:<br>85% | NOC<br>Compliance<br>Benchmark:<br>90% |
|---------------------------------------|-----------------------------------------|----------------------------------------|----------------------------------------|----------------------------------------|
|                                       |                                         |                                        |                                        |                                        |
| ACADIA INSURANCE                      | 71%                                     | 79%                                    | 89%                                    | 77%                                    |
| ACCIDENT FUND INSURANCE*              | 20%                                     | 50%                                    | 25%                                    | No filings                             |
| AIG INSURANCE                         | 82%                                     | 80%                                    | 87%                                    | 90%                                    |
| AIM MUTUAL*                           | 40%                                     | 100%                                   | 100%                                   | 100%                                   |
| ALTERNATIVE SERVICE CONCEPTS LLC*     | 67%                                     | 100%                                   | 0%                                     | No filings                             |
| AMTRUST INSURANCE                     | 51%                                     | 83%                                    | 78%                                    | 83%                                    |
| ARCH INSURANCE                        | 63%                                     | 63%                                    | 61%                                    | 56%                                    |
| ARROW MUTUAL INSURANCE*               | 0%                                      | No filings                             | No filings                             | No filings                             |
| BATH IRON WORKS                       | 96%                                     | 94%                                    | 94%                                    | 100%                                   |
| BERKSHIRE HATHAWAY INSURANCE*         | 0%                                      | 80%                                    | 0%                                     | No filings                             |
| BROADSPIRE SERVICES                   | 75%                                     | 90%                                    | 85%                                    | 92%                                    |
| BROTHERHOOD MUTUAL INSURANCE COMPANY* | 0%                                      | 100%                                   | 100%                                   | No filings                             |
| CANNON COCHRAN MANAGEMENT SERVICES    | 89%                                     | 87%                                    | 86%                                    | 96%                                    |
| CHEROKEE INSURANCE*                   | 50%                                     | 100%                                   | 0%                                     | No filings                             |
| CHESTERFIELD SERVICES*                | 0%                                      | 100%                                   | 50%                                    | No filings                             |
| CHUBB INSURANCE                       | 75%                                     | 84%                                    | 84%                                    | 92%                                    |
| CIANBRO CORPORATION*                  | 100%                                    | 100%                                   | 100%                                   | 100%                                   |
| CINCINNATI INSURANCE*                 | No filings                              | 100%                                   | 0%                                     | No filings                             |
| CNA INSURANCE                         | 33%                                     | 83%                                    | 33%                                    | 100%                                   |
| CONSTITUTION STATE SERVICES           | 53%                                     | 93%                                    | 79%                                    | 83%                                    |
| CONTINENTAL INDEMNITY*                | 100%                                    | 100%                                   | 100%                                   | No filings                             |
| CORVEL ENTERPRISE COMP                | 33%                                     | 42%                                    | 37%                                    | 45%                                    |
| COTTINGHAM & BUTLER CLAIMS SERVICES   | 56%                                     | 35%                                    | 41%                                    | 75%                                    |
| CROSS INSURANCE                       | 95%                                     | 95%                                    | 95%                                    | 100%                                   |
| EASTERN ALLIANCE INSURANCE            | 73%                                     | 93%                                    | 92%                                    | 100%                                   |
| ELECTRIC INSURANCE                    | 92%                                     | 100%                                   | 100%                                   | 100%                                   |
| EMPLOYERS HOLDING INSURANCE*          | 40%                                     | 100%                                   | 100%                                   | 100%                                   |
| ESIS                                  | 55%                                     | 63%                                    | 71%                                    | 85%                                    |
| EVEREST REINS HOLDINGS GROUP*         | 50%                                     | 100%                                   | 0%                                     | No filings                             |
| FAIRFAX FINANCIAL GROUP*              | 60%                                     | 0%                                     | 0%                                     | 100%                                   |
| FEDERATED MUTUAL INSURANCE            | 74%                                     | 64%                                    | 14%                                    | 100%                                   |
| FRANKENMUTH INSURANCE*                | 100%                                    | No filings                             | No filings                             | 100%                                   |
| FUTURECOMP                            | 97%                                     | 87%                                    | 90%                                    | 98%                                    |
| GALLAGHER BASSETT SERVICES            | 70%                                     | 79%                                    | 80%                                    | 78%                                    |
| GREAT AMERICAN INSURANCE*             | 20%                                     | 50%                                    | 0%                                     | No filings                             |
| GREAT FALLS INSURANCE*                | 80%                                     | 100%                                   | 100%                                   | 100%                                   |
| GREAT WEST INSURANCE*                 | 0%                                      | 100%                                   | 67%                                    | No filings                             |
| GUARD INSURANCE                       | 55%                                     | 79%                                    | 71%                                    | 0%                                     |
| HANNAFORD BROTHERS                    | 62%                                     | 56%                                    | 54%                                    | 73%                                    |
| HANOVER INSURANCE                     | 59%                                     | 67%                                    | 63%                                    | 86%                                    |
| HARTFORD INSURANCE                    | 75%                                     | 88%                                    | 83%                                    | 83%                                    |

#### **ENTITY OVERVIEW**

| HELMSMAN MANAGEMENT SERVICES               | 50%  | 77%        | 69%        | 63%        |
|--------------------------------------------|------|------------|------------|------------|
| LIBERTY MUTUAL INSURANCE                   | 68%  | 80%        | 81%        | 86%        |
| MAINE AUTOMOBILE DEALERS ASSOCIATION       | 87%  | 76%        | 83%        | 83%        |
| MAINE EMPLOYERS' MUTUAL INSURANCE          | 80%  | 89%        | 86%        | 94%        |
| MAINE HEALTHCARE ASSOCIATION               | 85%  | 69%        | 69%        | 100%       |
| MAINE MOTOR TRANSPORT ASSOCIATION          | 94%  | 100%       | 100%       | 100%       |
| MAINE MUNICIPAL ASSOCIATION                | 95%  | 94%        | 95%        | 98%        |
| MAINE SCHOOL MANAGEMENT ASSOCIATION        | 93%  | 92%        | 93%        | 95%        |
| MITSUI SUMITOMO INS CO OF AMERICA*         | 100% | 50%        | 50%        | No filings |
| NATIONAL INTERSTATE INSURANCE*             | 100% | 100%       | 100%       | No filings |
| NATIONAL LIABILITY & FIRE INSURANCE*       | 0%   | 100%       | 100%       | No filings |
| NATIONWIDE INSURANCE*                      | 0%   | 0%         | 0%         | No filings |
| NEXT LEVEL ADMINISTRATORS LLC*             | 50%  | 100%       | 0%         | No filings |
| NGM INSURANCE*                             | 0%   | 0%         | 100%       | 100%       |
| OLD REPUBLIC INSURANCE                     | 80%  | 86%        | 88%        | 95%        |
| PENNSYLVANIA MFG ASSN                      | 50%  | 61%        | 61%        | 71%        |
| PROTECTIVE INSURANCE*                      | 20%  | 0%         | 33%        | 0%         |
| QBE INSURANCE GROUP                        | 87%  | 100%       | 100%       | 100%       |
| SAFETY NATIONAL CASUALTY CORP              | 72%  | 78%        | 78%        | 89%        |
| SEDGWICK CLAIMS MANAGEMENT SERVICES        | 90%  | 93%        | 93%        | 98%        |
| SENTRY INSURANCE                           | 67%  | 94%        | 98%        | 100%       |
| SOMPO JAPAN INSURANCE*                     | 73%  | 100%       | 100%       | No filings |
| STARR INDEMNITY INSURANCE                  | 89%  | 83%        | 83%        | 75%        |
| STATE OF MAINE WORKERS' COMPENSATION TRUST | 91%  | 94%        | 96%        | 97%        |
| SYNERNET                                   | 90%  | 95%        | 93%        | 97%        |
| THE AMERICAN EQUITY UNDERWRITERS*          | 44%  | No filings | No filings | No filings |
| TRAVELERS INSURANCE                        | 53%  | 77%        | 50%        | 85%        |
| TYSON FOODS INC*                           | 67%  | 100%       | 67%        | No filings |
| UTICA MUTUAL INSURANCE*                    | 0%   | 33%        | 67%        | No filings |
| VANLINER INSURANCE*                        | 60%  | 67%        | 100%       | No filings |
| WALMART CLAIMS SERVICES                    | 89%  | 89%        | 76%        | 93%        |
| XL INSURANCE                               | 76%  | 72%        | 76%        | 91%        |
| YORK RISK SERVICES                         | 69%  | 71%        | 64%        | 0%         |
| ZURICH INSURANCE                           | 69%  | 85%        | 82%        | 85%        |