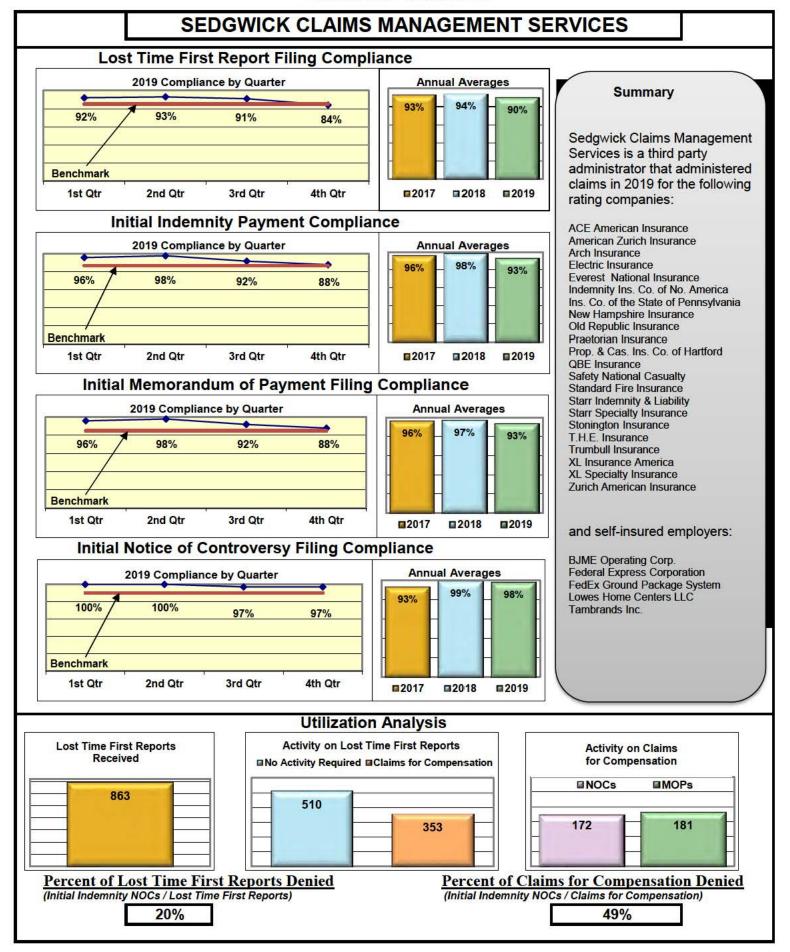

#### **ENTITY OVERVIEW**

| Insurance Group                       | FROI<br>Compliance<br>Benchmark:<br>85% | PAY<br>Compliance<br>Benchmark:<br>87% | MOP<br>Compliance<br>Benchmark:<br>85% | NOC<br>Compliance<br>Benchmark:<br>90% |
|---------------------------------------|-----------------------------------------|----------------------------------------|----------------------------------------|----------------------------------------|
|                                       |                                         |                                        |                                        |                                        |
| ACADIA INSURANCE                      | 71%                                     | 79%                                    | 89%                                    | 77%                                    |
| ACCIDENT FUND INSURANCE*              | 20%                                     | 50%                                    | 25%                                    | No filings                             |
| AIG INSURANCE                         | 82%                                     | 80%                                    | 87%                                    | 90%                                    |
| AIM MUTUAL*                           | 40%                                     | 100%                                   | 100%                                   | 100%                                   |
| ALTERNATIVE SERVICE CONCEPTS LLC*     | 67%                                     | 100%                                   | 0%                                     | No filings                             |
| AMTRUST INSURANCE                     | 51%                                     | 83%                                    | 78%                                    | 83%                                    |
| ARCH INSURANCE                        | 63%                                     | 63%                                    | 61%                                    | 56%                                    |
| ARROW MUTUAL INSURANCE*               | 0%                                      | No filings                             | No filings                             | No filings                             |
| BATH IRON WORKS                       | 96%                                     | 94%                                    | 94%                                    | 100%                                   |
| BERKSHIRE HATHAWAY INSURANCE*         | 0%                                      | 80%                                    | 0%                                     | No filings                             |
| BROADSPIRE SERVICES                   | 75%                                     | 90%                                    | 85%                                    | 92%                                    |
| BROTHERHOOD MUTUAL INSURANCE COMPANY* | 0%                                      | 100%                                   | 100%                                   | No filings                             |
| CANNON COCHRAN MANAGEMENT SERVICES    | 89%                                     | 87%                                    | 86%                                    | 96%                                    |
| CHEROKEE INSURANCE*                   | 50%                                     | 100%                                   | 0%                                     | No filings                             |
| CHESTERFIELD SERVICES*                | 0%                                      | 100%                                   | 50%                                    | No filings                             |
| CHUBB INSURANCE                       | 75%                                     | 84%                                    | 84%                                    | 92%                                    |
| CIANBRO CORPORATION*                  | 100%                                    | 100%                                   | 100%                                   | 100%                                   |
| CINCINNATI INSURANCE*                 | No filings                              | 100%                                   | 0%                                     | No filings                             |
| CNA INSURANCE                         | 33%                                     | 83%                                    | 33%                                    | 100%                                   |
| CONSTITUTION STATE SERVICES           | 53%                                     | 93%                                    | 79%                                    | 83%                                    |
| CONTINENTAL INDEMNITY*                | 100%                                    | 100%                                   | 100%                                   | No filings                             |
| CORVEL ENTERPRISE COMP                | 33%                                     | 42%                                    | 37%                                    | 45%                                    |
| COTTINGHAM & BUTLER CLAIMS SERVICES   | 56%                                     | 35%                                    | 41%                                    | 75%                                    |
| CROSS INSURANCE                       | 95%                                     | 95%                                    | 95%                                    | 100%                                   |
| EASTERN ALLIANCE INSURANCE            | 73%                                     | 93%                                    | 92%                                    | 100%                                   |
| ELECTRIC INSURANCE                    | 92%                                     | 100%                                   | 100%                                   | 100%                                   |
| EMPLOYERS HOLDING INSURANCE*          | 40%                                     | 100%                                   | 100%                                   | 100%                                   |
| ESIS                                  | 55%                                     | 63%                                    | 71%                                    | 85%                                    |
| EVEREST REINS HOLDINGS GROUP*         | 50%                                     | 100%                                   | 0%                                     | No filings                             |
| FAIRFAX FINANCIAL GROUP*              | 60%                                     | 0%                                     | 0%                                     | 100%                                   |
| FEDERATED MUTUAL INSURANCE            | 74%                                     | 64%                                    | 14%                                    | 100%                                   |
| FRANKENMUTH INSURANCE*                | 100%                                    | No filings                             | No filings                             | 100%                                   |
| FUTURECOMP                            | 97%                                     | 87%                                    | 90%                                    | 98%                                    |
| GALLAGHER BASSETT SERVICES            | 70%                                     | 79%                                    | 80%                                    | 78%                                    |
| GREAT AMERICAN INSURANCE*             | 20%                                     | 50%                                    | 0%                                     | No filings                             |
| GREAT FALLS INSURANCE*                | 80%                                     | 100%                                   | 100%                                   | 100%                                   |
| GREAT WEST INSURANCE*                 | 0%                                      | 100%                                   | 67%                                    | No filings                             |
| GUARD INSURANCE                       | 55%                                     | 79%                                    | 71%                                    | 0%                                     |
| HANNAFORD BROTHERS                    | 62%                                     | 56%                                    | 54%                                    | 73%                                    |
| HANOVER INSURANCE                     | 59%                                     | 67%                                    | 63%                                    | 86%                                    |
| HARTFORD INSURANCE                    | 75%                                     | 88%                                    | 83%                                    | 83%                                    |

#### **ENTITY OVERVIEW**

| HELMSMAN MANAGEMENT SERVICES               | 50%  | 77%        | 69%        | 63%        |
|--------------------------------------------|------|------------|------------|------------|
| LIBERTY MUTUAL INSURANCE                   | 68%  | 80%        | 81%        | 86%        |
| MAINE AUTOMOBILE DEALERS ASSOCIATION       | 87%  | 76%        | 83%        | 83%        |
| MAINE EMPLOYERS' MUTUAL INSURANCE          | 80%  | 89%        | 86%        | 94%        |
| MAINE HEALTHCARE ASSOCIATION               | 85%  | 69%        | 69%        | 100%       |
| MAINE MOTOR TRANSPORT ASSOCIATION          | 94%  | 100%       | 100%       | 100%       |
| MAINE MUNICIPAL ASSOCIATION                | 95%  | 94%        | 95%        | 98%        |
| MAINE SCHOOL MANAGEMENT ASSOCIATION        | 93%  | 92%        | 93%        | 95%        |
| MITSUI SUMITOMO INS CO OF AMERICA*         | 100% | 50%        | 50%        | No filings |
| NATIONAL INTERSTATE INSURANCE*             | 100% | 100%       | 100%       | No filings |
| NATIONAL LIABILITY & FIRE INSURANCE*       | 0%   | 100%       | 100%       | No filings |
| NATIONWIDE INSURANCE*                      | 0%   | 0%         | 0%         | No filings |
| NEXT LEVEL ADMINISTRATORS LLC*             | 50%  | 100%       | 0%         | No filings |
| NGM INSURANCE*                             | 0%   | 0%         | 100%       | 100%       |
| OLD REPUBLIC INSURANCE                     | 80%  | 86%        | 88%        | 95%        |
| PENNSYLVANIA MFG ASSN                      | 50%  | 61%        | 61%        | 71%        |
| PROTECTIVE INSURANCE*                      | 20%  | 0%         | 33%        | 0%         |
| QBE INSURANCE GROUP                        | 87%  | 100%       | 100%       | 100%       |
| SAFETY NATIONAL CASUALTY CORP              | 72%  | 78%        | 78%        | 89%        |
| SEDGWICK CLAIMS MANAGEMENT SERVICES        | 90%  | 93%        | 93%        | 98%        |
| SENTRY INSURANCE                           | 67%  | 94%        | 98%        | 100%       |
| SOMPO JAPAN INSURANCE*                     | 73%  | 100%       | 100%       | No filings |
| STARR INDEMNITY INSURANCE                  | 89%  | 83%        | 83%        | 75%        |
| STATE OF MAINE WORKERS' COMPENSATION TRUST | 91%  | 94%        | 96%        | 97%        |
| SYNERNET                                   | 90%  | 95%        | 93%        | 97%        |
| THE AMERICAN EQUITY UNDERWRITERS*          | 44%  | No filings | No filings | No filings |
| TRAVELERS INSURANCE                        | 53%  | 77%        | 50%        | 85%        |
| TYSON FOODS INC*                           | 67%  | 100%       | 67%        | No filings |
| UTICA MUTUAL INSURANCE*                    | 0%   | 33%        | 67%        | No filings |
| VANLINER INSURANCE*                        | 60%  | 67%        | 100%       | No filings |
| WALMART CLAIMS SERVICES                    | 89%  | 89%        | 76%        | 93%        |
| XL INSURANCE                               | 76%  | 72%        | 76%        | 91%        |
| YORK RISK SERVICES                         | 69%  | 71%        | 64%        | 0%         |
| ZURICH INSURANCE                           | 69%  | 85%        | 82%        | 85%        |