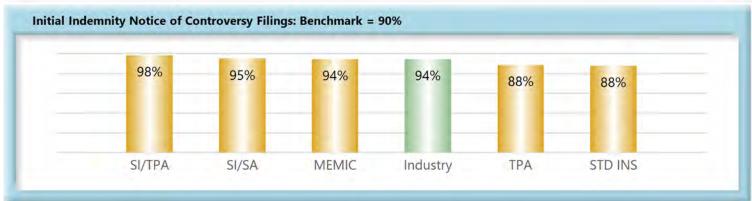

### **Volume by Type of Insurer**

**KEY:** SI/SA Self-Insured, Self-Administered Employer

**SI/TPA** Self-Insured, TPA-Administered Employer

**STD INS** Standard Insurer (excluding MEMIC), Self-Administered

TPA Standard Insurer (excluding MEMIC), TPA-Administered

### **Compliance by Type of Insurer**

**KEY:** SI/SA Self-Insured, Self-Administered Employer

SI/TPA Self-Insured, TPA-Administered Employer

STD INS Standard Insurer (excluding MEMIC), Self-Administered

TPA Standard Insurer (excluding MEMIC), TPA-Administered