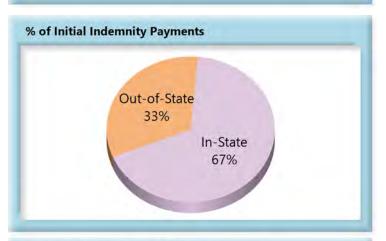

### **In-State vs. Out-of-State Comparisons**

As can be seen in the charts below, In-State insurers out-perform their Out-of-State counterparts in all four benchmarks. In-State insurers also make up roughly two-thirds of all filings.