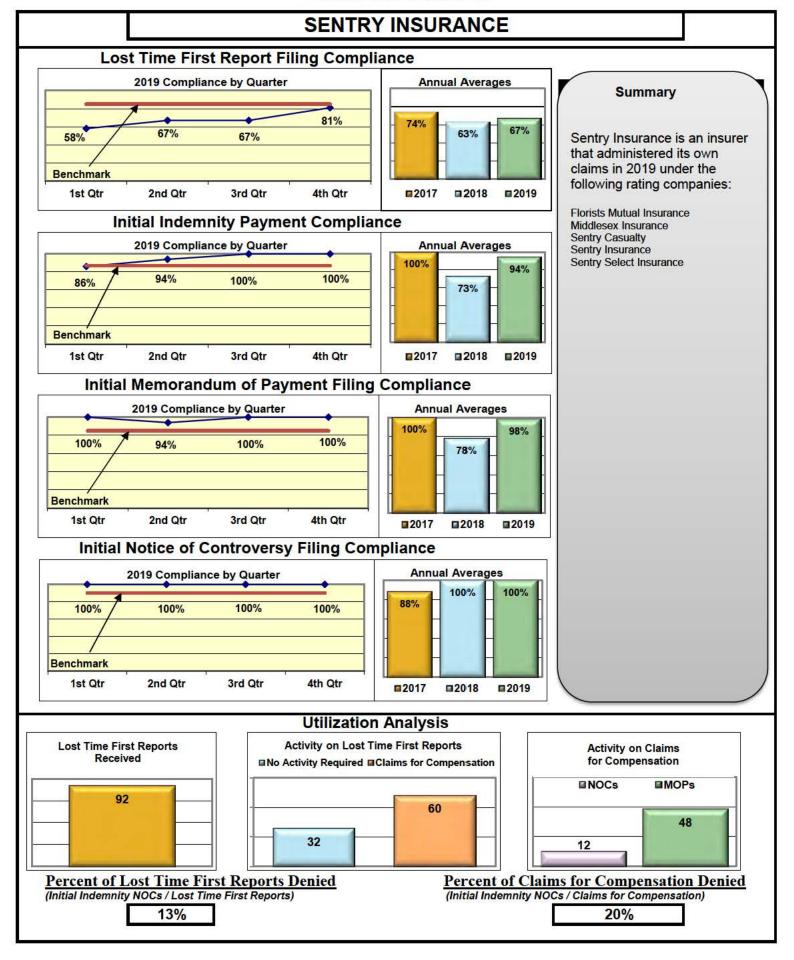

#### **ENTITY OVERVIEW**

| Insurance Group                       | FROI<br>Compliance<br>Benchmark:<br>85% | PAY<br>Compliance<br>Benchmark:<br>87% | MOP<br>Compliance<br>Benchmark:<br>85% | NOC<br>Compliance<br>Benchmark:<br>90% |
|---------------------------------------|-----------------------------------------|----------------------------------------|----------------------------------------|----------------------------------------|
|                                       |                                         |                                        |                                        |                                        |
| ACADIA INSURANCE                      | 71%                                     | 79%                                    | 89%                                    | 77%                                    |
| ACCIDENT FUND INSURANCE*              | 20%                                     | 50%                                    | 25%                                    | No filings                             |
| AIG INSURANCE                         | 82%                                     | 80%                                    | 87%                                    | 90%                                    |
| AIM MUTUAL*                           | 40%                                     | 100%                                   | 100%                                   | 100%                                   |
| ALTERNATIVE SERVICE CONCEPTS LLC*     | 67%                                     | 100%                                   | 0%                                     | No filings                             |
| AMTRUST INSURANCE                     | 51%                                     | 83%                                    | 78%                                    | 83%                                    |
| ARCH INSURANCE                        | 63%                                     | 63%                                    | 61%                                    | 56%                                    |
| ARROW MUTUAL INSURANCE*               | 0%                                      | No filings                             | No filings                             | No filings                             |
| BATH IRON WORKS                       | 96%                                     | 94%                                    | 94%                                    | 100%                                   |
| BERKSHIRE HATHAWAY INSURANCE*         | 0%                                      | 80%                                    | 0%                                     | No filings                             |
| BROADSPIRE SERVICES                   | 75%                                     | 90%                                    | 85%                                    | 92%                                    |
| BROTHERHOOD MUTUAL INSURANCE COMPANY* | 0%                                      | 100%                                   | 100%                                   | No filings                             |
| CANNON COCHRAN MANAGEMENT SERVICES    | 89%                                     | 87%                                    | 86%                                    | 96%                                    |
| CHEROKEE INSURANCE*                   | 50%                                     | 100%                                   | 0%                                     | No filings                             |
| CHESTERFIELD SERVICES*                | 0%                                      | 100%                                   | 50%                                    | No filings                             |
| CHUBB INSURANCE                       | 75%                                     | 84%                                    | 84%                                    | 92%                                    |
| CIANBRO CORPORATION*                  | 100%                                    | 100%                                   | 100%                                   | 100%                                   |
| CINCINNATI INSURANCE*                 | No filings                              | 100%                                   | 0%                                     | No filings                             |
| CNA INSURANCE                         | 33%                                     | 83%                                    | 33%                                    | 100%                                   |
| CONSTITUTION STATE SERVICES           | 53%                                     | 93%                                    | 79%                                    | 83%                                    |
| CONTINENTAL INDEMNITY*                | 100%                                    | 100%                                   | 100%                                   | No filings                             |
| CORVEL ENTERPRISE COMP                | 33%                                     | 42%                                    | 37%                                    | 45%                                    |
| COTTINGHAM & BUTLER CLAIMS SERVICES   | 56%                                     | 35%                                    | 41%                                    | 75%                                    |
| CROSS INSURANCE                       | 95%                                     | 95%                                    | 95%                                    | 100%                                   |
| EASTERN ALLIANCE INSURANCE            | 73%                                     | 93%                                    | 92%                                    | 100%                                   |
| ELECTRIC INSURANCE                    | 92%                                     | 100%                                   | 100%                                   | 100%                                   |
| EMPLOYERS HOLDING INSURANCE*          | 40%                                     | 100%                                   | 100%                                   | 100%                                   |
| ESIS                                  | 55%                                     | 63%                                    | 71%                                    | 85%                                    |
| EVEREST REINS HOLDINGS GROUP*         | 50%                                     | 100%                                   | 0%                                     | No filings                             |
| FAIRFAX FINANCIAL GROUP*              | 60%                                     | 0%                                     | 0%                                     | 100%                                   |
| FEDERATED MUTUAL INSURANCE            | 74%                                     | 64%                                    | 14%                                    | 100%                                   |
| FRANKENMUTH INSURANCE*                | 100%                                    | No filings                             | No filings                             | 100%                                   |
| FUTURECOMP                            | 97%                                     | 87%                                    | 90%                                    | 98%                                    |
| GALLAGHER BASSETT SERVICES            | 70%                                     | 79%                                    | 80%                                    | 78%                                    |
| GREAT AMERICAN INSURANCE*             | 20%                                     | 50%                                    | 0%                                     | No filings                             |
| GREAT FALLS INSURANCE*                | 80%                                     | 100%                                   | 100%                                   | 100%                                   |
| GREAT WEST INSURANCE*                 | 0%                                      | 100%                                   | 67%                                    | No filings                             |
| GUARD INSURANCE                       | 55%                                     | 79%                                    | 71%                                    | 0%                                     |
| HANNAFORD BROTHERS                    | 62%                                     | 56%                                    | 54%                                    | 73%                                    |
| HANOVER INSURANCE                     | 59%                                     | 67%                                    | 63%                                    | 86%                                    |
| HARTFORD INSURANCE                    | 75%                                     | 88%                                    | 83%                                    | 83%                                    |