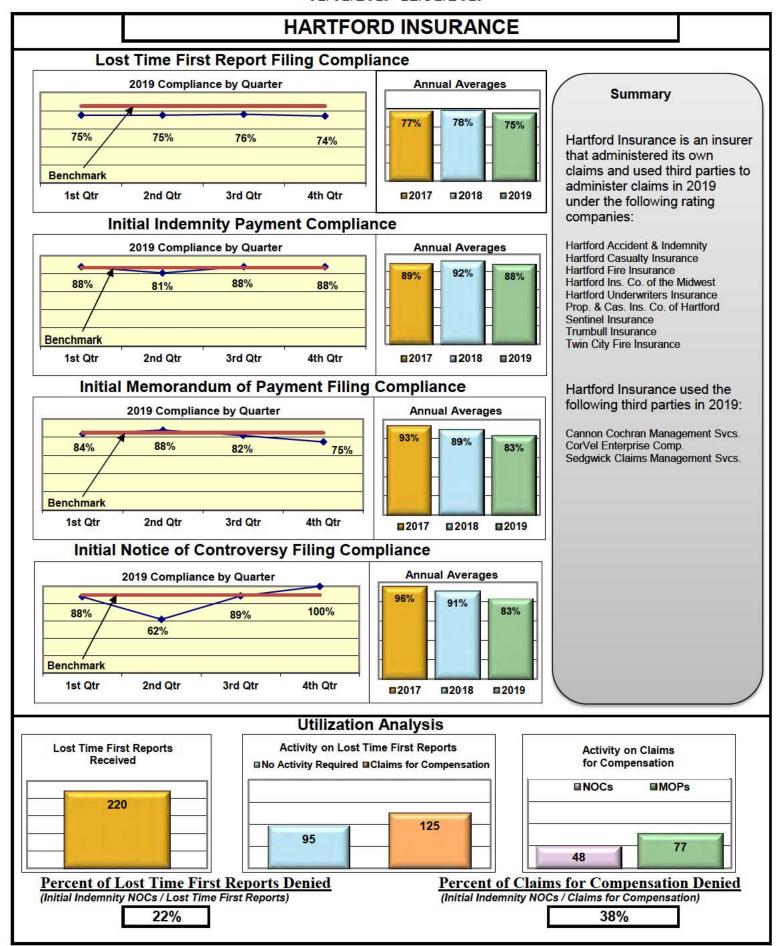

#### **ENTITY OVERVIEW**

| Insurance Group                       | FROI<br>Compliance<br>Benchmark:<br>85% | PAY<br>Compliance<br>Benchmark:<br>87% | MOP<br>Compliance<br>Benchmark:<br>85% | NOC<br>Compliance<br>Benchmark:<br>90% |
|---------------------------------------|-----------------------------------------|----------------------------------------|----------------------------------------|----------------------------------------|
|                                       |                                         |                                        |                                        |                                        |
| ACADIA INSURANCE                      | 71%                                     | 79%                                    | 89%                                    | 77%                                    |
| ACCIDENT FUND INSURANCE*              | 20%                                     | 50%                                    | 25%                                    | No filings                             |
| AIG INSURANCE                         | 82%                                     | 80%                                    | 87%                                    | 90%                                    |
| AIM MUTUAL*                           | 40%                                     | 100%                                   | 100%                                   | 100%                                   |
| ALTERNATIVE SERVICE CONCEPTS LLC*     | 67%                                     | 100%                                   | 0%                                     | No filings                             |
| AMTRUST INSURANCE                     | 51%                                     | 83%                                    | 78%                                    | 83%                                    |
| ARCH INSURANCE                        | 63%                                     | 63%                                    | 61%                                    | 56%                                    |
| ARROW MUTUAL INSURANCE*               | 0%                                      | No filings                             | No filings                             | No filings                             |
| BATH IRON WORKS                       | 96%                                     | 94%                                    | 94%                                    | 100%                                   |
| BERKSHIRE HATHAWAY INSURANCE*         | 0%                                      | 80%                                    | 0%                                     | No filings                             |
| BROADSPIRE SERVICES                   | 75%                                     | 90%                                    | 85%                                    | 92%                                    |
| BROTHERHOOD MUTUAL INSURANCE COMPANY* | 0%                                      | 100%                                   | 100%                                   | No filings                             |
| CANNON COCHRAN MANAGEMENT SERVICES    | 89%                                     | 87%                                    | 86%                                    | 96%                                    |
| CHEROKEE INSURANCE*                   | 50%                                     | 100%                                   | 0%                                     | No filings                             |
| CHESTERFIELD SERVICES*                | 0%                                      | 100%                                   | 50%                                    | No filings                             |
| CHUBB INSURANCE                       | 75%                                     | 84%                                    | 84%                                    | 92%                                    |
| CIANBRO CORPORATION*                  | 100%                                    | 100%                                   | 100%                                   | 100%                                   |
| CINCINNATI INSURANCE*                 | No filings                              | 100%                                   | 0%                                     | No filings                             |
| CNA INSURANCE                         | 33%                                     | 83%                                    | 33%                                    | 100%                                   |
| CONSTITUTION STATE SERVICES           | 53%                                     | 93%                                    | 79%                                    | 83%                                    |
| CONTINENTAL INDEMNITY*                | 100%                                    | 100%                                   | 100%                                   | No filings                             |
| CORVEL ENTERPRISE COMP                | 33%                                     | 42%                                    | 37%                                    | 45%                                    |
| COTTINGHAM & BUTLER CLAIMS SERVICES   | 56%                                     | 35%                                    | 41%                                    | 75%                                    |
| CROSS INSURANCE                       | 95%                                     | 95%                                    | 95%                                    | 100%                                   |
| EASTERN ALLIANCE INSURANCE            | 73%                                     | 93%                                    | 92%                                    | 100%                                   |
| ELECTRIC INSURANCE                    | 92%                                     | 100%                                   | 100%                                   | 100%                                   |
| EMPLOYERS HOLDING INSURANCE*          | 40%                                     | 100%                                   | 100%                                   | 100%                                   |
| ESIS                                  | 55%                                     | 63%                                    | 71%                                    | 85%                                    |
| EVEREST REINS HOLDINGS GROUP*         | 50%                                     | 100%                                   | 0%                                     | No filings                             |
| FAIRFAX FINANCIAL GROUP*              | 60%                                     | 0%                                     | 0%                                     | 100%                                   |
| FEDERATED MUTUAL INSURANCE            | 74%                                     | 64%                                    | 14%                                    | 100%                                   |
| FRANKENMUTH INSURANCE*                | 100%                                    | No filings                             | No filings                             | 100%                                   |
| FUTURECOMP                            | 97%                                     | 87%                                    | 90%                                    | 98%                                    |
| GALLAGHER BASSETT SERVICES            | 70%                                     | 79%                                    | 80%                                    | 78%                                    |
| GREAT AMERICAN INSURANCE*             | 20%                                     | 50%                                    | 0%                                     | No filings                             |
| GREAT FALLS INSURANCE*                | 80%                                     | 100%                                   | 100%                                   | 100%                                   |
| GREAT WEST INSURANCE*                 | 0%                                      | 100%                                   | 67%                                    | No filings                             |
| GUARD INSURANCE                       | 55%                                     | 79%                                    | 71%                                    | 0%                                     |
| HANNAFORD BROTHERS                    | 62%                                     | 56%                                    | 54%                                    | 73%                                    |
| HANOVER INSURANCE                     | 59%                                     | 67%                                    | 63%                                    | 86%                                    |
| HARTFORD INSURANCE                    | 75%                                     | 88%                                    | 83%                                    | 83%                                    |