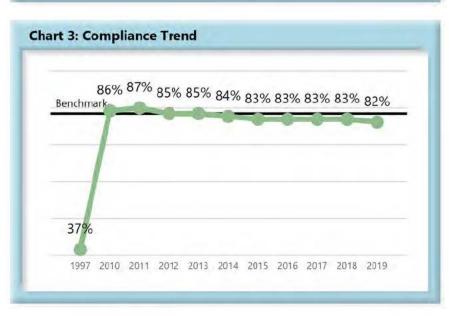

Table 2 Annual Compliance

|                                                                         | 1997[1] | 2010 | 2011 | 2012 | 2013 | 2014 | 2015 | 2016 | 2017 | 2018 | 2019 |
|-------------------------------------------------------------------------|---------|------|------|------|------|------|------|------|------|------|------|
| Lost Time First Report Filings<br>Received within 7 Days                | 37%     | 86%  | 87%  | 85%  | 85%  | 84%  | 83%  | 83%  | 83%  | 83%  | 82%  |
| Initial Indemnity Payments Made within 14 Days                          | 59%     | 89%  | 89%  | 90%  | 91%  | 90%  | 87%  | 89%  | 90%  | 88%  | 86%  |
| Initial Memorandum of Payment<br>Filings Received within 17 Days        | 57%     | 86%  | 89%  | 89%  | 90%  | 89%  | 86%  | 88%  | 89%  | 87%  | 84%  |
| Initial Indemnity Notice of Controversy Filings Received within 14 Days |         | 94%  | 95%  | 95%  | 95%  | 94%  | 94%  | 93%  | 93%  | 94%  | 94%  |