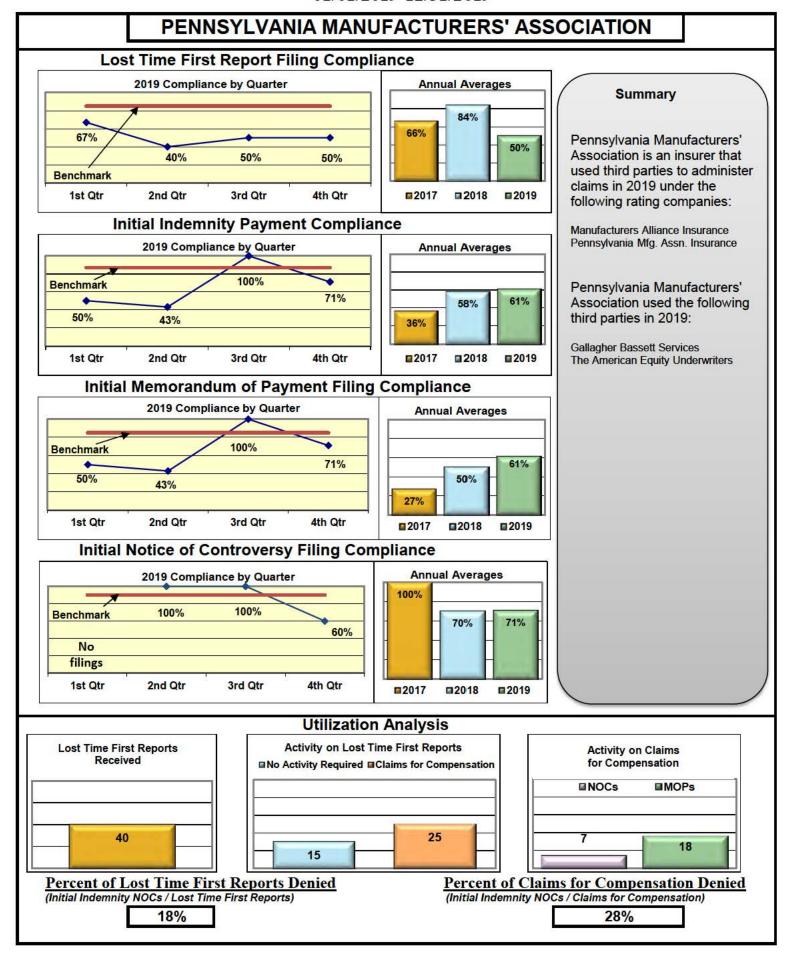

#### **ENTITY OVERVIEW**

| Insurance Group                       | FROI<br>Compliance<br>Benchmark:<br>85% | PAY<br>Compliance<br>Benchmark:<br>87% | MOP<br>Compliance<br>Benchmark:<br>85% | NOC<br>Compliance<br>Benchmark:<br>90% |
|---------------------------------------|-----------------------------------------|----------------------------------------|----------------------------------------|----------------------------------------|
|                                       |                                         |                                        |                                        |                                        |
| ACADIA INSURANCE                      | 71%                                     | 79%                                    | 89%                                    | 77%                                    |
| ACCIDENT FUND INSURANCE*              | 20%                                     | 50%                                    | 25%                                    | No filings                             |
| AIG INSURANCE                         | 82%                                     | 80%                                    | 87%                                    | 90%                                    |
| AIM MUTUAL*                           | 40%                                     | 100%                                   | 100%                                   | 100%                                   |
| ALTERNATIVE SERVICE CONCEPTS LLC*     | 67%                                     | 100%                                   | 0%                                     | No filings                             |
| AMTRUST INSURANCE                     | 51%                                     | 83%                                    | 78%                                    | 83%                                    |
| ARCH INSURANCE                        | 63%                                     | 63%                                    | 61%                                    | 56%                                    |
| ARROW MUTUAL INSURANCE*               | 0%                                      | No filings                             | No filings                             | No filings                             |
| BATH IRON WORKS                       | 96%                                     | 94%                                    | 94%                                    | 100%                                   |
| BERKSHIRE HATHAWAY INSURANCE*         | 0%                                      | 80%                                    | 0%                                     | No filings                             |
| BROADSPIRE SERVICES                   | 75%                                     | 90%                                    | 85%                                    | 92%                                    |
| BROTHERHOOD MUTUAL INSURANCE COMPANY* | 0%                                      | 100%                                   | 100%                                   | No filings                             |
| CANNON COCHRAN MANAGEMENT SERVICES    | 89%                                     | 87%                                    | 86%                                    | 96%                                    |
| CHEROKEE INSURANCE*                   | 50%                                     | 100%                                   | 0%                                     | No filings                             |
| CHESTERFIELD SERVICES*                | 0%                                      | 100%                                   | 50%                                    | No filings                             |
| CHUBB INSURANCE                       | 75%                                     | 84%                                    | 84%                                    | 92%                                    |
| CIANBRO CORPORATION*                  | 100%                                    | 100%                                   | 100%                                   | 100%                                   |
| CINCINNATI INSURANCE*                 | No filings                              | 100%                                   | 0%                                     | No filings                             |
| CNA INSURANCE                         | 33%                                     | 83%                                    | 33%                                    | 100%                                   |
| CONSTITUTION STATE SERVICES           | 53%                                     | 93%                                    | 79%                                    | 83%                                    |
| CONTINENTAL INDEMNITY*                | 100%                                    | 100%                                   | 100%                                   | No filings                             |
| CORVEL ENTERPRISE COMP                | 33%                                     | 42%                                    | 37%                                    | 45%                                    |
| COTTINGHAM & BUTLER CLAIMS SERVICES   | 56%                                     | 35%                                    | 41%                                    | 75%                                    |
| CROSS INSURANCE                       | 95%                                     | 95%                                    | 95%                                    | 100%                                   |
| EASTERN ALLIANCE INSURANCE            | 73%                                     | 93%                                    | 92%                                    | 100%                                   |
| ELECTRIC INSURANCE                    | 92%                                     | 100%                                   | 100%                                   | 100%                                   |
| EMPLOYERS HOLDING INSURANCE*          | 40%                                     | 100%                                   | 100%                                   | 100%                                   |
| ESIS                                  | 55%                                     | 63%                                    | 71%                                    | 85%                                    |
| EVEREST REINS HOLDINGS GROUP*         | 50%                                     | 100%                                   | 0%                                     | No filings                             |
| FAIRFAX FINANCIAL GROUP*              | 60%                                     | 0%                                     | 0%                                     | 100%                                   |
| FEDERATED MUTUAL INSURANCE            | 74%                                     | 64%                                    | 14%                                    | 100%                                   |
| FRANKENMUTH INSURANCE*                | 100%                                    | No filings                             | No filings                             | 100%                                   |
| FUTURECOMP                            | 97%                                     | 87%                                    | 90%                                    | 98%                                    |
| GALLAGHER BASSETT SERVICES            | 70%                                     | 79%                                    | 80%                                    | 78%                                    |
| GREAT AMERICAN INSURANCE*             | 20%                                     | 50%                                    | 0%                                     | No filings                             |
| GREAT FALLS INSURANCE*                | 80%                                     | 100%                                   | 100%                                   | 100%                                   |
| GREAT WEST INSURANCE*                 | 0%                                      | 100%                                   | 67%                                    | No filings                             |
| GUARD INSURANCE                       | 55%                                     | 79%                                    | 71%                                    | 0%                                     |
| HANNAFORD BROTHERS                    | 62%                                     | 56%                                    | 54%                                    | 73%                                    |
| HANOVER INSURANCE                     | 59%                                     | 67%                                    | 63%                                    | 86%                                    |
| HARTFORD INSURANCE                    | 75%                                     | 88%                                    | 83%                                    | 83%                                    |