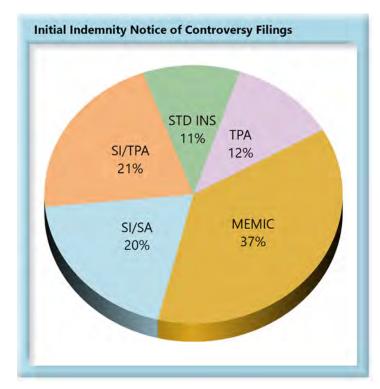

### **Compliance by Type of Insurer**

**KEY:** SI/SA Self-Insured, Self-Administered Employer

SI/TPA Self-Insured, TPA-Administered Employer

STD INS Standard Insurer (excluding MEMIC), Self-Administered

TPA Standard Insurer (excluding MEMIC), TPA-Administered