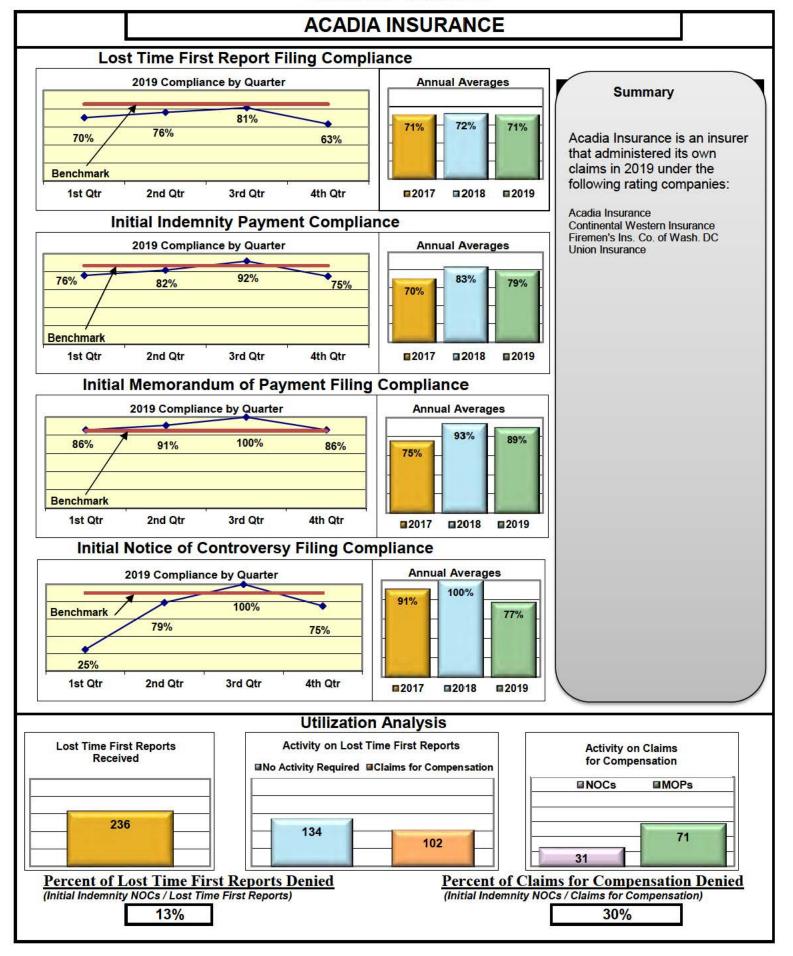

#### **ENTITY OVERVIEW**

| Insurance Group                       | FROI<br>Compliance<br>Benchmark:<br>85% | PAY<br>Compliance<br>Benchmark:<br>87% | MOP<br>Compliance<br>Benchmark:<br>85% | NOC<br>Compliance<br>Benchmark:<br>90% |
|---------------------------------------|-----------------------------------------|----------------------------------------|----------------------------------------|----------------------------------------|
|                                       |                                         |                                        |                                        |                                        |
| ACADIA INSURANCE                      | 71%                                     | 79%                                    | 89%                                    | 77%                                    |
| ACCIDENT FUND INSURANCE*              | 20%                                     | 50%                                    | 25%                                    | No filings                             |
| AIG INSURANCE                         | 82%                                     | 80%                                    | 87%                                    | 90%                                    |
| AIM MUTUAL*                           | 40%                                     | 100%                                   | 100%                                   | 100%                                   |
| ALTERNATIVE SERVICE CONCEPTS LLC*     | 67%                                     | 100%                                   | 0%                                     | No filings                             |
| AMTRUST INSURANCE                     | 51%                                     | 83%                                    | 78%                                    | 83%                                    |
| ARCH INSURANCE                        | 63%                                     | 63%                                    | 61%                                    | 56%                                    |
| ARROW MUTUAL INSURANCE*               | 0%                                      | No filings                             | No filings                             | No filings                             |
| BATH IRON WORKS                       | 96%                                     | 94%                                    | 94%                                    | 100%                                   |
| BERKSHIRE HATHAWAY INSURANCE*         | 0%                                      | 80%                                    | 0%                                     | No filings                             |
| BROADSPIRE SERVICES                   | 75%                                     | 90%                                    | 85%                                    | 92%                                    |
| BROTHERHOOD MUTUAL INSURANCE COMPANY* | 0%                                      | 100%                                   | 100%                                   | No filings                             |
| CANNON COCHRAN MANAGEMENT SERVICES    | 89%                                     | 87%                                    | 86%                                    | 96%                                    |
| CHEROKEE INSURANCE*                   | 50%                                     | 100%                                   | 0%                                     | No filings                             |
| CHESTERFIELD SERVICES*                | 0%                                      | 100%                                   | 50%                                    | No filings                             |
| CHUBB INSURANCE                       | 75%                                     | 84%                                    | 84%                                    | 92%                                    |
| CIANBRO CORPORATION*                  | 100%                                    | 100%                                   | 100%                                   | 100%                                   |
| CINCINNATI INSURANCE*                 | No filings                              | 100%                                   | 0%                                     | No filings                             |
| CNA INSURANCE                         | 33%                                     | 83%                                    | 33%                                    | 100%                                   |
| CONSTITUTION STATE SERVICES           | 53%                                     | 93%                                    | 79%                                    | 83%                                    |
| CONTINENTAL INDEMNITY*                | 100%                                    | 100%                                   | 100%                                   | No filings                             |
| CORVEL ENTERPRISE COMP                | 33%                                     | 42%                                    | 37%                                    | 45%                                    |
| COTTINGHAM & BUTLER CLAIMS SERVICES   | 56%                                     | 35%                                    | 41%                                    | 75%                                    |
| CROSS INSURANCE                       | 95%                                     | 95%                                    | 95%                                    | 100%                                   |
| EASTERN ALLIANCE INSURANCE            | 73%                                     | 93%                                    | 92%                                    | 100%                                   |
| ELECTRIC INSURANCE                    | 92%                                     | 100%                                   | 100%                                   | 100%                                   |
| EMPLOYERS HOLDING INSURANCE*          | 40%                                     | 100%                                   | 100%                                   | 100%                                   |
| ESIS                                  | 55%                                     | 63%                                    | 71%                                    | 85%                                    |
| EVEREST REINS HOLDINGS GROUP*         | 50%                                     | 100%                                   | 0%                                     | No filings                             |
| FAIRFAX FINANCIAL GROUP*              | 60%                                     | 0%                                     | 0%                                     | 100%                                   |
| FEDERATED MUTUAL INSURANCE            | 74%                                     | 64%                                    | 14%                                    | 100%                                   |
| FRANKENMUTH INSURANCE*                | 100%                                    | No filings                             | No filings                             | 100%                                   |
| FUTURECOMP                            | 97%                                     | 87%                                    | 90%                                    | 98%                                    |
| GALLAGHER BASSETT SERVICES            | 70%                                     | 79%                                    | 80%                                    | 78%                                    |
| GREAT AMERICAN INSURANCE*             | 20%                                     | 50%                                    | 0%                                     | No filings                             |
| GREAT FALLS INSURANCE*                | 80%                                     | 100%                                   | 100%                                   | 100%                                   |
| GREAT WEST INSURANCE*                 | 0%                                      | 100%                                   | 67%                                    | No filings                             |
| GUARD INSURANCE                       | 55%                                     | 79%                                    | 71%                                    | 0%                                     |
| HANNAFORD BROTHERS                    | 62%                                     | 56%                                    | 54%                                    | 73%                                    |
| HANOVER INSURANCE                     | 59%                                     | 67%                                    | 63%                                    | 86%                                    |
| HARTFORD INSURANCE                    | 75%                                     | 88%                                    | 83%                                    | 83%                                    |