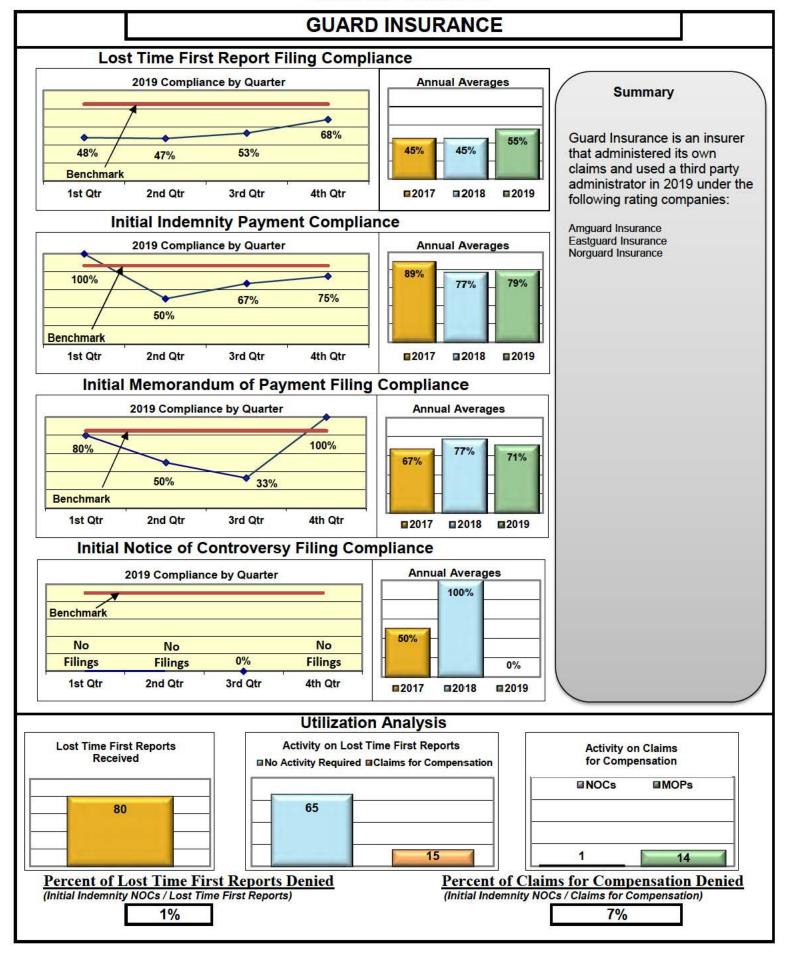

#### **ENTITY OVERVIEW**

| Insurance Group                       | FROI<br>Compliance<br>Benchmark:<br>85% | PAY<br>Compliance<br>Benchmark:<br>87% | MOP<br>Compliance<br>Benchmark:<br>85% | NOC<br>Compliance<br>Benchmark:<br>90% |
|---------------------------------------|-----------------------------------------|----------------------------------------|----------------------------------------|----------------------------------------|
|                                       |                                         |                                        |                                        |                                        |
| ACADIA INSURANCE                      | 71%                                     | 79%                                    | 89%                                    | 77%                                    |
| ACCIDENT FUND INSURANCE*              | 20%                                     | 50%                                    | 25%                                    | No filings                             |
| AIG INSURANCE                         | 82%                                     | 80%                                    | 87%                                    | 90%                                    |
| AIM MUTUAL*                           | 40%                                     | 100%                                   | 100%                                   | 100%                                   |
| ALTERNATIVE SERVICE CONCEPTS LLC*     | 67%                                     | 100%                                   | 0%                                     | No filings                             |
| AMTRUST INSURANCE                     | 51%                                     | 83%                                    | 78%                                    | 83%                                    |
| ARCH INSURANCE                        | 63%                                     | 63%                                    | 61%                                    | 56%                                    |
| ARROW MUTUAL INSURANCE*               | 0%                                      | No filings                             | No filings                             | No filings                             |
| BATH IRON WORKS                       | 96%                                     | 94%                                    | 94%                                    | 100%                                   |
| BERKSHIRE HATHAWAY INSURANCE*         | 0%                                      | 80%                                    | 0%                                     | No filings                             |
| BROADSPIRE SERVICES                   | 75%                                     | 90%                                    | 85%                                    | 92%                                    |
| BROTHERHOOD MUTUAL INSURANCE COMPANY* | 0%                                      | 100%                                   | 100%                                   | No filings                             |
| CANNON COCHRAN MANAGEMENT SERVICES    | 89%                                     | 87%                                    | 86%                                    | 96%                                    |
| CHEROKEE INSURANCE*                   | 50%                                     | 100%                                   | 0%                                     | No filings                             |
| CHESTERFIELD SERVICES*                | 0%                                      | 100%                                   | 50%                                    | No filings                             |
| CHUBB INSURANCE                       | 75%                                     | 84%                                    | 84%                                    | 92%                                    |
| CIANBRO CORPORATION*                  | 100%                                    | 100%                                   | 100%                                   | 100%                                   |
| CINCINNATI INSURANCE*                 | No filings                              | 100%                                   | 0%                                     | No filings                             |
| CNA INSURANCE                         | 33%                                     | 83%                                    | 33%                                    | 100%                                   |
| CONSTITUTION STATE SERVICES           | 53%                                     | 93%                                    | 79%                                    | 83%                                    |
| CONTINENTAL INDEMNITY*                | 100%                                    | 100%                                   | 100%                                   | No filings                             |
| CORVEL ENTERPRISE COMP                | 33%                                     | 42%                                    | 37%                                    | 45%                                    |
| COTTINGHAM & BUTLER CLAIMS SERVICES   | 56%                                     | 35%                                    | 41%                                    | 75%                                    |
| CROSS INSURANCE                       | 95%                                     | 95%                                    | 95%                                    | 100%                                   |
| EASTERN ALLIANCE INSURANCE            | 73%                                     | 93%                                    | 92%                                    | 100%                                   |
| ELECTRIC INSURANCE                    | 92%                                     | 100%                                   | 100%                                   | 100%                                   |
| EMPLOYERS HOLDING INSURANCE*          | 40%                                     | 100%                                   | 100%                                   | 100%                                   |
| ESIS                                  | 55%                                     | 63%                                    | 71%                                    | 85%                                    |
| EVEREST REINS HOLDINGS GROUP*         | 50%                                     | 100%                                   | 0%                                     | No filings                             |
| FAIRFAX FINANCIAL GROUP*              | 60%                                     | 0%                                     | 0%                                     | 100%                                   |
| FEDERATED MUTUAL INSURANCE            | 74%                                     | 64%                                    | 14%                                    | 100%                                   |
| FRANKENMUTH INSURANCE*                | 100%                                    | No filings                             | No filings                             | 100%                                   |
| FUTURECOMP                            | 97%                                     | 87%                                    | 90%                                    | 98%                                    |
| GALLAGHER BASSETT SERVICES            | 70%                                     | 79%                                    | 80%                                    | 78%                                    |
| GREAT AMERICAN INSURANCE*             | 20%                                     | 50%                                    | 0%                                     | No filings                             |
| GREAT FALLS INSURANCE*                | 80%                                     | 100%                                   | 100%                                   | 100%                                   |
| GREAT WEST INSURANCE*                 | 0%                                      | 100%                                   | 67%                                    | No filings                             |
| GUARD INSURANCE                       | 55%                                     | 79%                                    | 71%                                    | 0%                                     |
| HANNAFORD BROTHERS                    | 62%                                     | 56%                                    | 54%                                    | 73%                                    |
| HANOVER INSURANCE                     | 59%                                     | 67%                                    | 63%                                    | 86%                                    |
| HARTFORD INSURANCE                    | 75%                                     | 88%                                    | 83%                                    | 83%                                    |