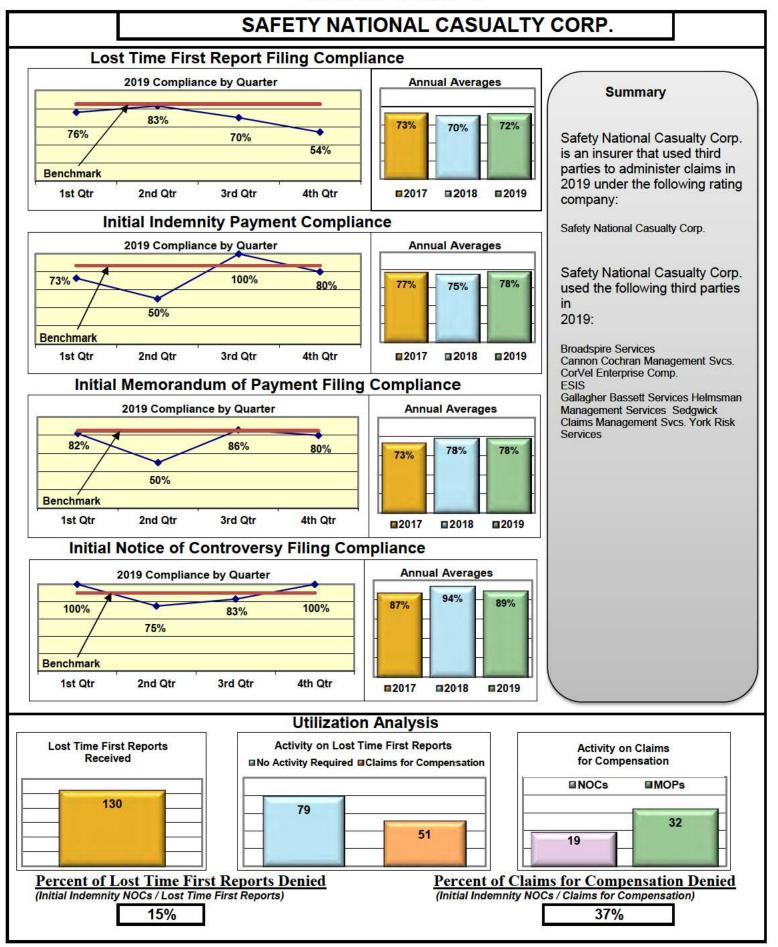

#### **ENTITY OVERVIEW**

| Insurance Group                       | FROI<br>Compliance<br>Benchmark:<br>85% | PAY<br>Compliance<br>Benchmark:<br>87% | MOP<br>Compliance<br>Benchmark:<br>85% | NOC<br>Compliance<br>Benchmark:<br>90% |
|---------------------------------------|-----------------------------------------|----------------------------------------|----------------------------------------|----------------------------------------|
|                                       |                                         |                                        |                                        |                                        |
| ACADIA INSURANCE                      | 71%                                     | 79%                                    | 89%                                    | 77%                                    |
| ACCIDENT FUND INSURANCE*              | 20%                                     | 50%                                    | 25%                                    | No filings                             |
| AIG INSURANCE                         | 82%                                     | 80%                                    | 87%                                    | 90%                                    |
| AIM MUTUAL*                           | 40%                                     | 100%                                   | 100%                                   | 100%                                   |
| ALTERNATIVE SERVICE CONCEPTS LLC*     | 67%                                     | 100%                                   | 0%                                     | No filings                             |
| AMTRUST INSURANCE                     | 51%                                     | 83%                                    | 78%                                    | 83%                                    |
| ARCH INSURANCE                        | 63%                                     | 63%                                    | 61%                                    | 56%                                    |
| ARROW MUTUAL INSURANCE*               | 0%                                      | No filings                             | No filings                             | No filings                             |
| BATH IRON WORKS                       | 96%                                     | 94%                                    | 94%                                    | 100%                                   |
| BERKSHIRE HATHAWAY INSURANCE*         | 0%                                      | 80%                                    | 0%                                     | No filings                             |
| BROADSPIRE SERVICES                   | 75%                                     | 90%                                    | 85%                                    | 92%                                    |
| BROTHERHOOD MUTUAL INSURANCE COMPANY* | 0%                                      | 100%                                   | 100%                                   | No filings                             |
| CANNON COCHRAN MANAGEMENT SERVICES    | 89%                                     | 87%                                    | 86%                                    | 96%                                    |
| CHEROKEE INSURANCE*                   | 50%                                     | 100%                                   | 0%                                     | No filings                             |
| CHESTERFIELD SERVICES*                | 0%                                      | 100%                                   | 50%                                    | No filings                             |
| CHUBB INSURANCE                       | 75%                                     | 84%                                    | 84%                                    | 92%                                    |
| CIANBRO CORPORATION*                  | 100%                                    | 100%                                   | 100%                                   | 100%                                   |
| CINCINNATI INSURANCE*                 | No filings                              | 100%                                   | 0%                                     | No filings                             |
| CNA INSURANCE                         | 33%                                     | 83%                                    | 33%                                    | 100%                                   |
| CONSTITUTION STATE SERVICES           | 53%                                     | 93%                                    | 79%                                    | 83%                                    |
| CONTINENTAL INDEMNITY*                | 100%                                    | 100%                                   | 100%                                   | No filings                             |
| CORVEL ENTERPRISE COMP                | 33%                                     | 42%                                    | 37%                                    | 45%                                    |
| COTTINGHAM & BUTLER CLAIMS SERVICES   | 56%                                     | 35%                                    | 41%                                    | 75%                                    |
| CROSS INSURANCE                       | 95%                                     | 95%                                    | 95%                                    | 100%                                   |
| EASTERN ALLIANCE INSURANCE            | 73%                                     | 93%                                    | 92%                                    | 100%                                   |
| ELECTRIC INSURANCE                    | 92%                                     | 100%                                   | 100%                                   | 100%                                   |
| EMPLOYERS HOLDING INSURANCE*          | 40%                                     | 100%                                   | 100%                                   | 100%                                   |
| ESIS                                  | 55%                                     | 63%                                    | 71%                                    | 85%                                    |
| EVEREST REINS HOLDINGS GROUP*         | 50%                                     | 100%                                   | 0%                                     | No filings                             |
| FAIRFAX FINANCIAL GROUP*              | 60%                                     | 0%                                     | 0%                                     | 100%                                   |
| FEDERATED MUTUAL INSURANCE            | 74%                                     | 64%                                    | 14%                                    | 100%                                   |
| FRANKENMUTH INSURANCE*                | 100%                                    | No filings                             | No filings                             | 100%                                   |
| FUTURECOMP                            | 97%                                     | 87%                                    | 90%                                    | 98%                                    |
| GALLAGHER BASSETT SERVICES            | 70%                                     | 79%                                    | 80%                                    | 78%                                    |
| GREAT AMERICAN INSURANCE*             | 20%                                     | 50%                                    | 0%                                     | No filings                             |
| GREAT FALLS INSURANCE*                | 80%                                     | 100%                                   | 100%                                   | 100%                                   |
| GREAT WEST INSURANCE*                 | 0%                                      | 100%                                   | 67%                                    | No filings                             |
| GUARD INSURANCE                       | 55%                                     | 79%                                    | 71%                                    | 0%                                     |
| HANNAFORD BROTHERS                    | 62%                                     | 56%                                    | 54%                                    | 73%                                    |
| HANOVER INSURANCE                     | 59%                                     | 67%                                    | 63%                                    | 86%                                    |
| HARTFORD INSURANCE                    | 75%                                     | 88%                                    | 83%                                    | 83%                                    |