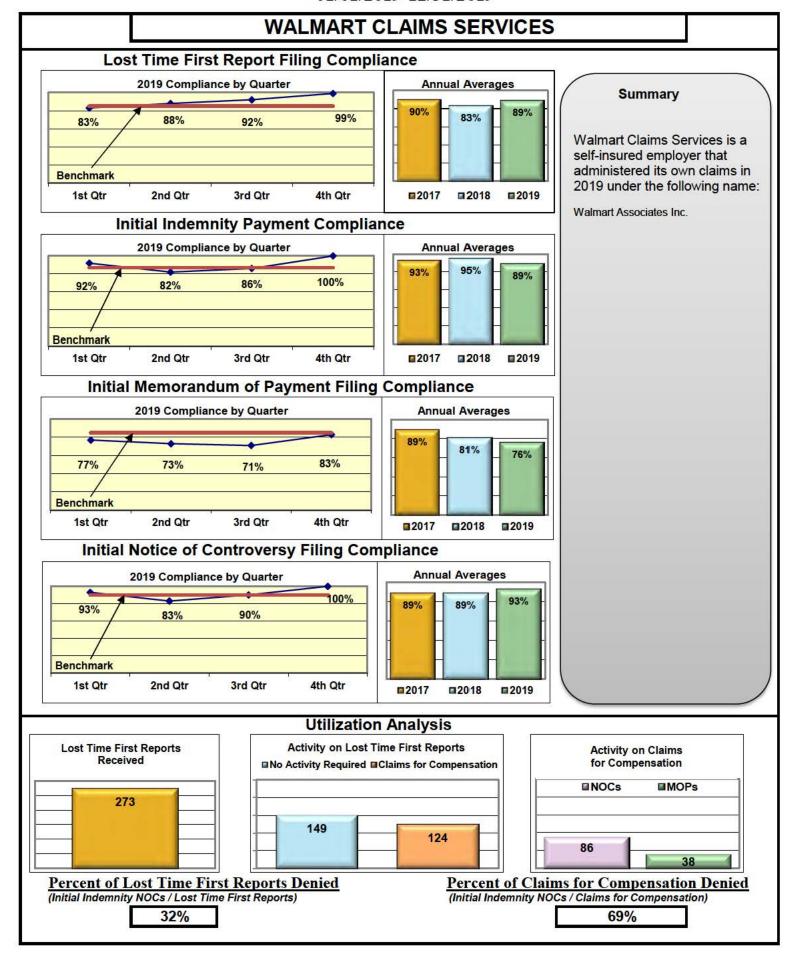

#### **ENTITY OVERVIEW**

| HELMSMAN MANAGEMENT SERVICES               | 50%  | 77%        | 69%        | 63%        |
|--------------------------------------------|------|------------|------------|------------|
| LIBERTY MUTUAL INSURANCE                   | 68%  | 80%        | 81%        | 86%        |
| MAINE AUTOMOBILE DEALERS ASSOCIATION       | 87%  | 76%        | 83%        | 83%        |
| MAINE EMPLOYERS' MUTUAL INSURANCE          | 80%  | 89%        | 86%        | 94%        |
| MAINE HEALTHCARE ASSOCIATION               | 85%  | 69%        | 69%        | 100%       |
| MAINE MOTOR TRANSPORT ASSOCIATION          | 94%  | 100%       | 100%       | 100%       |
| MAINE MUNICIPAL ASSOCIATION                | 95%  | 94%        | 95%        | 98%        |
| MAINE SCHOOL MANAGEMENT ASSOCIATION        | 93%  | 92%        | 93%        | 95%        |
| MITSUI SUMITOMO INS CO OF AMERICA*         | 100% | 50%        | 50%        | No filings |
| NATIONAL INTERSTATE INSURANCE*             | 100% | 100%       | 100%       | No filings |
| NATIONAL LIABILITY & FIRE INSURANCE*       | 0%   | 100%       | 100%       | No filings |
| NATIONWIDE INSURANCE*                      | 0%   | 0%         | 0%         | No filings |
| NEXT LEVEL ADMINISTRATORS LLC*             | 50%  | 100%       | 0%         | No filings |
| NGM INSURANCE*                             | 0%   | 0%         | 100%       | 100%       |
| OLD REPUBLIC INSURANCE                     | 80%  | 86%        | 88%        | 95%        |
| PENNSYLVANIA MFG ASSN                      | 50%  | 61%        | 61%        | 71%        |
| PROTECTIVE INSURANCE*                      | 20%  | 0%         | 33%        | 0%         |
| QBE INSURANCE GROUP                        | 87%  | 100%       | 100%       | 100%       |
| SAFETY NATIONAL CASUALTY CORP              | 72%  | 78%        | 78%        | 89%        |
| SEDGWICK CLAIMS MANAGEMENT SERVICES        | 90%  | 93%        | 93%        | 98%        |
| SENTRY INSURANCE                           | 67%  | 94%        | 98%        | 100%       |
| SOMPO JAPAN INSURANCE*                     | 73%  | 100%       | 100%       | No filings |
| STARR INDEMNITY INSURANCE                  | 89%  | 83%        | 83%        | 75%        |
| STATE OF MAINE WORKERS' COMPENSATION TRUST | 91%  | 94%        | 96%        | 97%        |
| SYNERNET                                   | 90%  | 95%        | 93%        | 97%        |
| THE AMERICAN EQUITY UNDERWRITERS*          | 44%  | No filings | No filings | No filings |
| TRAVELERS INSURANCE                        | 53%  | 77%        | 50%        | 85%        |
| TYSON FOODS INC*                           | 67%  | 100%       | 67%        | No filings |
| UTICA MUTUAL INSURANCE*                    | 0%   | 33%        | 67%        | No filings |
| VANLINER INSURANCE*                        | 60%  | 67%        | 100%       | No filings |
| WALMART CLAIMS SERVICES                    | 89%  | 89%        | 76%        | 93%        |
| XL INSURANCE                               | 76%  | 72%        | 76%        | 91%        |
| YORK RISK SERVICES                         | 69%  | 71%        | 64%        | 0%         |
| ZURICH INSURANCE                           | 69%  | 85%        | 82%        | 85%        |