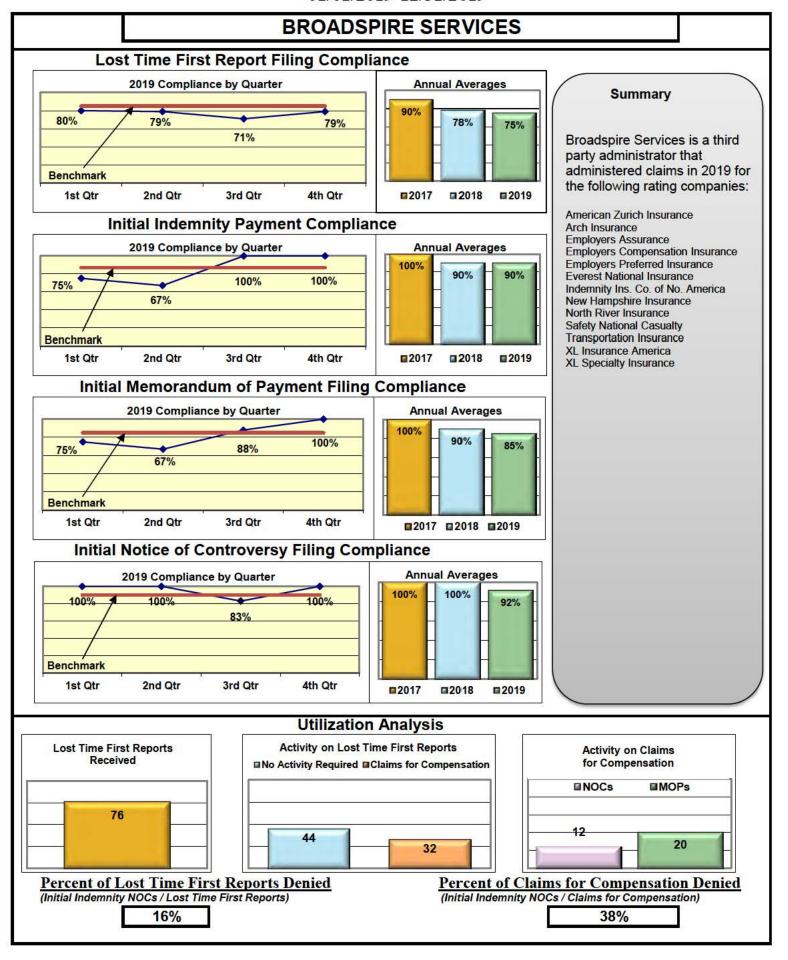

#### **ENTITY OVERVIEW**

| Insurance Group                       | FROI<br>Compliance<br>Benchmark:<br>85% | PAY<br>Compliance<br>Benchmark:<br>87% | MOP<br>Compliance<br>Benchmark:<br>85% | NOC<br>Compliance<br>Benchmark:<br>90% |
|---------------------------------------|-----------------------------------------|----------------------------------------|----------------------------------------|----------------------------------------|
|                                       |                                         |                                        |                                        |                                        |
| ACADIA INSURANCE                      | 71%                                     | 79%                                    | 89%                                    | 77%                                    |
| ACCIDENT FUND INSURANCE*              | 20%                                     | 50%                                    | 25%                                    | No filings                             |
| AIG INSURANCE                         | 82%                                     | 80%                                    | 87%                                    | 90%                                    |
| AIM MUTUAL*                           | 40%                                     | 100%                                   | 100%                                   | 100%                                   |
| ALTERNATIVE SERVICE CONCEPTS LLC*     | 67%                                     | 100%                                   | 0%                                     | No filings                             |
| AMTRUST INSURANCE                     | 51%                                     | 83%                                    | 78%                                    | 83%                                    |
| ARCH INSURANCE                        | 63%                                     | 63%                                    | 61%                                    | 56%                                    |
| ARROW MUTUAL INSURANCE*               | 0%                                      | No filings                             | No filings                             | No filings                             |
| BATH IRON WORKS                       | 96%                                     | 94%                                    | 94%                                    | 100%                                   |
| BERKSHIRE HATHAWAY INSURANCE*         | 0%                                      | 80%                                    | 0%                                     | No filings                             |
| BROADSPIRE SERVICES                   | 75%                                     | 90%                                    | 85%                                    | 92%                                    |
| BROTHERHOOD MUTUAL INSURANCE COMPANY* | 0%                                      | 100%                                   | 100%                                   | No filings                             |
| CANNON COCHRAN MANAGEMENT SERVICES    | 89%                                     | 87%                                    | 86%                                    | 96%                                    |
| CHEROKEE INSURANCE*                   | 50%                                     | 100%                                   | 0%                                     | No filings                             |
| CHESTERFIELD SERVICES*                | 0%                                      | 100%                                   | 50%                                    | No filings                             |
| CHUBB INSURANCE                       | 75%                                     | 84%                                    | 84%                                    | 92%                                    |
| CIANBRO CORPORATION*                  | 100%                                    | 100%                                   | 100%                                   | 100%                                   |
| CINCINNATI INSURANCE*                 | No filings                              | 100%                                   | 0%                                     | No filings                             |
| CNA INSURANCE                         | 33%                                     | 83%                                    | 33%                                    | 100%                                   |
| CONSTITUTION STATE SERVICES           | 53%                                     | 93%                                    | 79%                                    | 83%                                    |
| CONTINENTAL INDEMNITY*                | 100%                                    | 100%                                   | 100%                                   | No filings                             |
| CORVEL ENTERPRISE COMP                | 33%                                     | 42%                                    | 37%                                    | 45%                                    |
| COTTINGHAM & BUTLER CLAIMS SERVICES   | 56%                                     | 35%                                    | 41%                                    | 75%                                    |
| CROSS INSURANCE                       | 95%                                     | 95%                                    | 95%                                    | 100%                                   |
| EASTERN ALLIANCE INSURANCE            | 73%                                     | 93%                                    | 92%                                    | 100%                                   |
| ELECTRIC INSURANCE                    | 92%                                     | 100%                                   | 100%                                   | 100%                                   |
| EMPLOYERS HOLDING INSURANCE*          | 40%                                     | 100%                                   | 100%                                   | 100%                                   |
| ESIS                                  | 55%                                     | 63%                                    | 71%                                    | 85%                                    |
| EVEREST REINS HOLDINGS GROUP*         | 50%                                     | 100%                                   | 0%                                     | No filings                             |
| FAIRFAX FINANCIAL GROUP*              | 60%                                     | 0%                                     | 0%                                     | 100%                                   |
| FEDERATED MUTUAL INSURANCE            | 74%                                     | 64%                                    | 14%                                    | 100%                                   |
| FRANKENMUTH INSURANCE*                | 100%                                    | No filings                             | No filings                             | 100%                                   |
| FUTURECOMP                            | 97%                                     | 87%                                    | 90%                                    | 98%                                    |
| GALLAGHER BASSETT SERVICES            | 70%                                     | 79%                                    | 80%                                    | 78%                                    |
| GREAT AMERICAN INSURANCE*             | 20%                                     | 50%                                    | 0%                                     | No filings                             |
| GREAT FALLS INSURANCE*                | 80%                                     | 100%                                   | 100%                                   | 100%                                   |
| GREAT WEST INSURANCE*                 | 0%                                      | 100%                                   | 67%                                    | No filings                             |
| GUARD INSURANCE                       | 55%                                     | 79%                                    | 71%                                    | 0%                                     |
| HANNAFORD BROTHERS                    | 62%                                     | 56%                                    | 54%                                    | 73%                                    |
| HANOVER INSURANCE                     | 59%                                     | 67%                                    | 63%                                    | 86%                                    |
| HARTFORD INSURANCE                    | 75%                                     | 88%                                    | 83%                                    | 83%                                    |

#### Lost Time FROI and Initial Indemnity Payments Annual

| Insurance Company                                                                     | Total Lost Time<br>FROIs Filed | Lost Time FROIs<br>Filed Timely | Compliance<br>Percentage | Total Initial<br>Indemnity<br>Payments Made | Initial Indemnity<br>Payments Made<br>Timely | Compliance<br>Percentage   |  |
|---------------------------------------------------------------------------------------|--------------------------------|---------------------------------|--------------------------|---------------------------------------------|----------------------------------------------|----------------------------|--|
| BROADSPIRE SERVICES CA040 BROADSPIRE SERVICES                                         | FROIs Filed<br>76              | Timely FROIs<br>57              | Compliance<br>75%        | Payments Made<br>20                         | Timely Payments                              | Compliance<br>90%          |  |
| Total                                                                                 | 76                             | 57                              | 75%                      | 20                                          | 18                                           | 90%                        |  |
| BROADSPIRE SERVICES Group Total                                                       | 76                             | 57                              | 75%                      | 20                                          | 18                                           | 90%                        |  |
| BROTHERHOOD MUTUAL INSURANCE COMPANY CA043 BROTHERHOOD MUTUAL INSURANCE COMPANY Total | FROIs Filed<br>1               | Timely FROIs<br>0<br>0          | Compliance<br>0%         | Payments Made<br>1                          | Timely Payments 1 1                          | Compliance<br>100%<br>100% |  |
| BROTHERHOOD MUTUAL INSURANCE COMPANY Group Total                                      | 1                              | 0                               | 0% 🔻                     | 1                                           | 1                                            | 100%                       |  |
| CANNON COCHRAN MANAGEMENT SERVICES CA070 CANNON COCHRAN MANAGEMENT SERVICES           | FROIs Filed<br>291             | Timely FROIs<br>259             | Compliance<br>89%        | Payments Made                               | Timely Payments<br>85                        | Compliance<br>87%          |  |
| Total                                                                                 | 291                            | 259                             | 89%                      | 98                                          | 85                                           | 87%                        |  |
| CANNON COCHRAN MANAGEMENT SERVICES Group Total                                        | 291                            | 259                             | 89% 🔺                    | 98                                          | 85                                           | 87%                        |  |
| CHEROKEE INSURANCE CA044 CHEROKEE INSURANCE                                           | FROIs Filed                    | Timely FROIs                    | Compliance<br>50%        | Payments Made                               | Timely Payments                              | Compliance                 |  |
| Total                                                                                 | 2                              | 1                               | 50% ▼                    | 1                                           | 1                                            | 100%                       |  |
| CHEROKEE INSURANCE Group Total                                                        | 2                              | 1                               | 50%                      | 1                                           | 1                                            | 100%                       |  |
| CHESTERFIELD SERVICES CA080 CHESTERFIELD SERVICES                                     | FROIs Filed                    | Timely FROIs                    | Compliance 0%            | Payments Made                               | Timely Payments                              | Compliance<br>100%         |  |
| Total                                                                                 | 2                              | 0                               | 0%                       | 2                                           | 2                                            | 100%                       |  |
| CHESTERFIELD SERVICES Group Total                                                     | 2                              | 0                               | 0% 🔻                     | 2                                           | 2                                            | 100%                       |  |