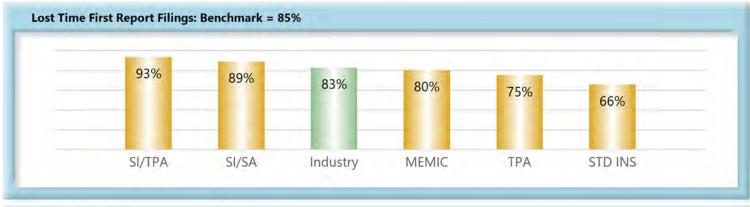

### **Volume by Type of Insurer**

**KEY:** SI/SA Self-Insured, Self-Administered Employer

**SI/TPA** Self-Insured, TPA-Administered Employer

**STD INS** Standard Insurer (excluding MEMIC), Self-Administered

TPA Standard Insurer (excluding MEMIC), TPA-Administered

### **Compliance by Type of Insurer**

**KEY:** SI/SA Self-Insured, Self-Administered Employer

SI/TPA Self-Insured, TPA-Administered Employer

STD INS Standard Insurer (excluding MEMIC), Self-Administered

TPA Standard Insurer (excluding MEMIC), TPA-Administered