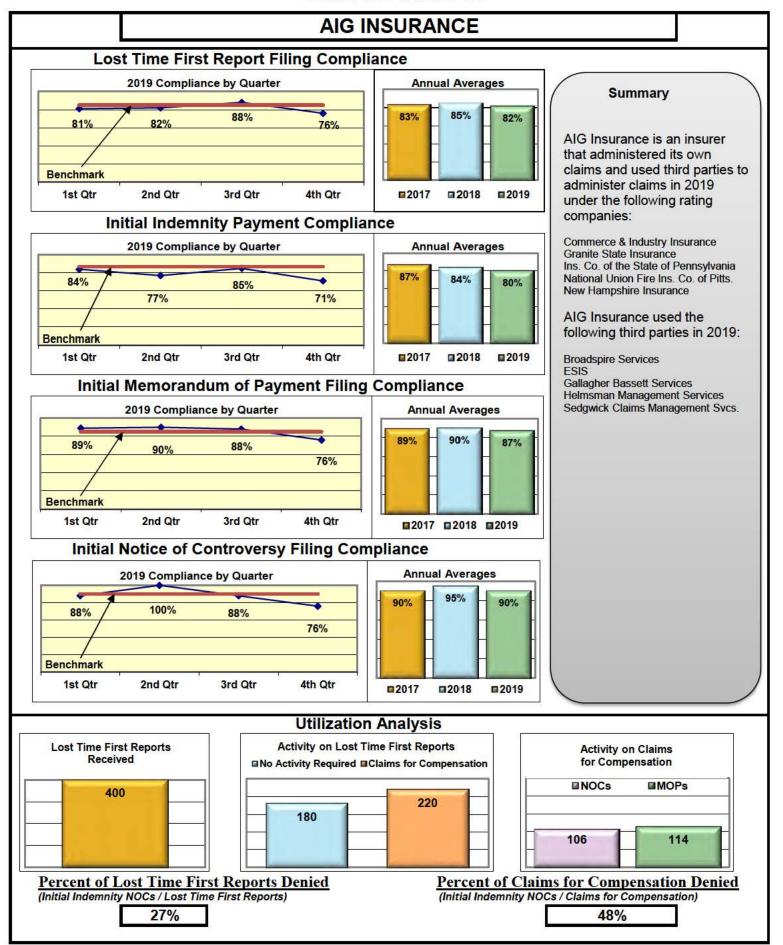

#### **ENTITY OVERVIEW**

| Insurance Group                       | FROI<br>Compliance<br>Benchmark:<br>85% | PAY<br>Compliance<br>Benchmark:<br>87% | MOP<br>Compliance<br>Benchmark:<br>85% | NOC<br>Compliance<br>Benchmark:<br>90% |
|---------------------------------------|-----------------------------------------|----------------------------------------|----------------------------------------|----------------------------------------|
|                                       |                                         |                                        |                                        |                                        |
| ACADIA INSURANCE                      | 71%                                     | 79%                                    | 89%                                    | 77%                                    |
| ACCIDENT FUND INSURANCE*              | 20%                                     | 50%                                    | 25%                                    | No filings                             |
| AIG INSURANCE                         | 82%                                     | 80%                                    | 87%                                    | 90%                                    |
| AIM MUTUAL*                           | 40%                                     | 100%                                   | 100%                                   | 100%                                   |
| ALTERNATIVE SERVICE CONCEPTS LLC*     | 67%                                     | 100%                                   | 0%                                     | No filings                             |
| AMTRUST INSURANCE                     | 51%                                     | 83%                                    | 78%                                    | 83%                                    |
| ARCH INSURANCE                        | 63%                                     | 63%                                    | 61%                                    | 56%                                    |
| ARROW MUTUAL INSURANCE*               | 0%                                      | No filings                             | No filings                             | No filings                             |
| BATH IRON WORKS                       | 96%                                     | 94%                                    | 94%                                    | 100%                                   |
| BERKSHIRE HATHAWAY INSURANCE*         | 0%                                      | 80%                                    | 0%                                     | No filings                             |
| BROADSPIRE SERVICES                   | 75%                                     | 90%                                    | 85%                                    | 92%                                    |
| BROTHERHOOD MUTUAL INSURANCE COMPANY* | 0%                                      | 100%                                   | 100%                                   | No filings                             |
| CANNON COCHRAN MANAGEMENT SERVICES    | 89%                                     | 87%                                    | 86%                                    | 96%                                    |
| CHEROKEE INSURANCE*                   | 50%                                     | 100%                                   | 0%                                     | No filings                             |
| CHESTERFIELD SERVICES*                | 0%                                      | 100%                                   | 50%                                    | No filings                             |
| CHUBB INSURANCE                       | 75%                                     | 84%                                    | 84%                                    | 92%                                    |
| CIANBRO CORPORATION*                  | 100%                                    | 100%                                   | 100%                                   | 100%                                   |
| CINCINNATI INSURANCE*                 | No filings                              | 100%                                   | 0%                                     | No filings                             |
| CNA INSURANCE                         | 33%                                     | 83%                                    | 33%                                    | 100%                                   |
| CONSTITUTION STATE SERVICES           | 53%                                     | 93%                                    | 79%                                    | 83%                                    |
| CONTINENTAL INDEMNITY*                | 100%                                    | 100%                                   | 100%                                   | No filings                             |
| CORVEL ENTERPRISE COMP                | 33%                                     | 42%                                    | 37%                                    | 45%                                    |
| COTTINGHAM & BUTLER CLAIMS SERVICES   | 56%                                     | 35%                                    | 41%                                    | 75%                                    |
| CROSS INSURANCE                       | 95%                                     | 95%                                    | 95%                                    | 100%                                   |
| EASTERN ALLIANCE INSURANCE            | 73%                                     | 93%                                    | 92%                                    | 100%                                   |
| ELECTRIC INSURANCE                    | 92%                                     | 100%                                   | 100%                                   | 100%                                   |
| EMPLOYERS HOLDING INSURANCE*          | 40%                                     | 100%                                   | 100%                                   | 100%                                   |
| ESIS                                  | 55%                                     | 63%                                    | 71%                                    | 85%                                    |
| EVEREST REINS HOLDINGS GROUP*         | 50%                                     | 100%                                   | 0%                                     | No filings                             |
| FAIRFAX FINANCIAL GROUP*              | 60%                                     | 0%                                     | 0%                                     | 100%                                   |
| FEDERATED MUTUAL INSURANCE            | 74%                                     | 64%                                    | 14%                                    | 100%                                   |
| FRANKENMUTH INSURANCE*                | 100%                                    | No filings                             | No filings                             | 100%                                   |
| FUTURECOMP                            | 97%                                     | 87%                                    | 90%                                    | 98%                                    |
| GALLAGHER BASSETT SERVICES            | 70%                                     | 79%                                    | 80%                                    | 78%                                    |
| GREAT AMERICAN INSURANCE*             | 20%                                     | 50%                                    | 0%                                     | No filings                             |
| GREAT FALLS INSURANCE*                | 80%                                     | 100%                                   | 100%                                   | 100%                                   |
| GREAT WEST INSURANCE*                 | 0%                                      | 100%                                   | 67%                                    | No filings                             |
| GUARD INSURANCE                       | 55%                                     | 79%                                    | 71%                                    | 0%                                     |
| HANNAFORD BROTHERS                    | 62%                                     | 56%                                    | 54%                                    | 73%                                    |
| HANOVER INSURANCE                     | 59%                                     | 67%                                    | 63%                                    | 86%                                    |
| HARTFORD INSURANCE                    | 75%                                     | 88%                                    | 83%                                    | 83%                                    |