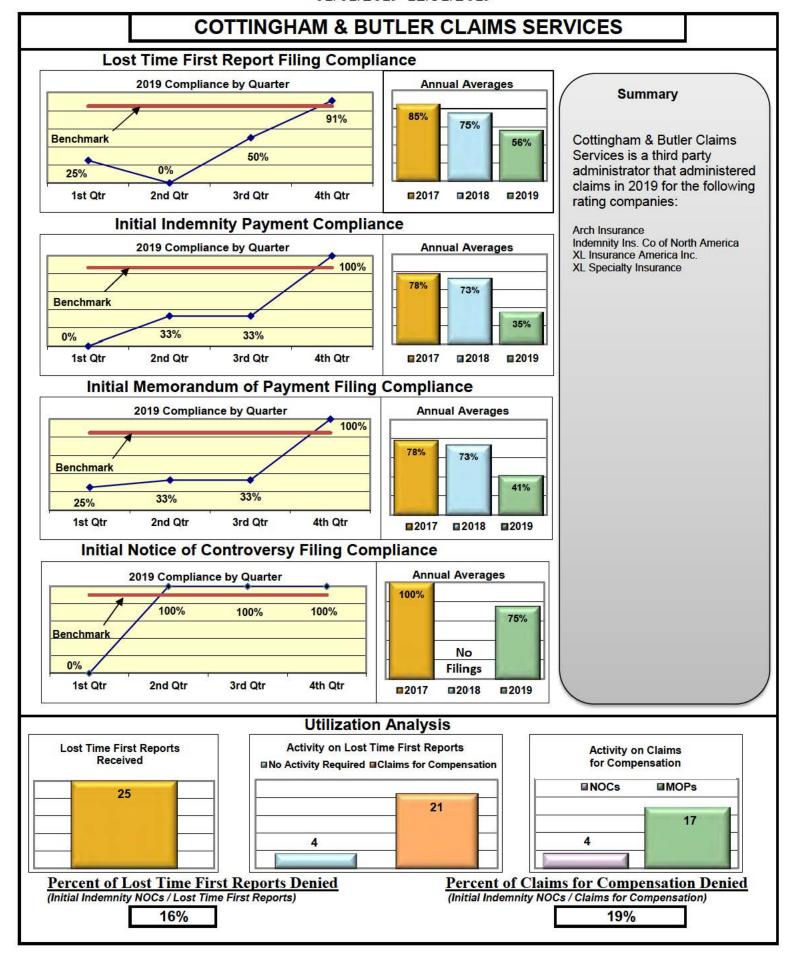

#### **ENTITY OVERVIEW**

| Insurance Group                       | FROI<br>Compliance<br>Benchmark:<br>85% | PAY<br>Compliance<br>Benchmark:<br>87% | MOP<br>Compliance<br>Benchmark:<br>85% | NOC<br>Compliance<br>Benchmark:<br>90% |
|---------------------------------------|-----------------------------------------|----------------------------------------|----------------------------------------|----------------------------------------|
|                                       |                                         |                                        |                                        |                                        |
| ACADIA INSURANCE                      | 71%                                     | 79%                                    | 89%                                    | 77%                                    |
| ACCIDENT FUND INSURANCE*              | 20%                                     | 50%                                    | 25%                                    | No filings                             |
| AIG INSURANCE                         | 82%                                     | 80%                                    | 87%                                    | 90%                                    |
| AIM MUTUAL*                           | 40%                                     | 100%                                   | 100%                                   | 100%                                   |
| ALTERNATIVE SERVICE CONCEPTS LLC*     | 67%                                     | 100%                                   | 0%                                     | No filings                             |
| AMTRUST INSURANCE                     | 51%                                     | 83%                                    | 78%                                    | 83%                                    |
| ARCH INSURANCE                        | 63%                                     | 63%                                    | 61%                                    | 56%                                    |
| ARROW MUTUAL INSURANCE*               | 0%                                      | No filings                             | No filings                             | No filings                             |
| BATH IRON WORKS                       | 96%                                     | 94%                                    | 94%                                    | 100%                                   |
| BERKSHIRE HATHAWAY INSURANCE*         | 0%                                      | 80%                                    | 0%                                     | No filings                             |
| BROADSPIRE SERVICES                   | 75%                                     | 90%                                    | 85%                                    | 92%                                    |
| BROTHERHOOD MUTUAL INSURANCE COMPANY* | 0%                                      | 100%                                   | 100%                                   | No filings                             |
| CANNON COCHRAN MANAGEMENT SERVICES    | 89%                                     | 87%                                    | 86%                                    | 96%                                    |
| CHEROKEE INSURANCE*                   | 50%                                     | 100%                                   | 0%                                     | No filings                             |
| CHESTERFIELD SERVICES*                | 0%                                      | 100%                                   | 50%                                    | No filings                             |
| CHUBB INSURANCE                       | 75%                                     | 84%                                    | 84%                                    | 92%                                    |
| CIANBRO CORPORATION*                  | 100%                                    | 100%                                   | 100%                                   | 100%                                   |
| CINCINNATI INSURANCE*                 | No filings                              | 100%                                   | 0%                                     | No filings                             |
| CNA INSURANCE                         | 33%                                     | 83%                                    | 33%                                    | 100%                                   |
| CONSTITUTION STATE SERVICES           | 53%                                     | 93%                                    | 79%                                    | 83%                                    |
| CONTINENTAL INDEMNITY*                | 100%                                    | 100%                                   | 100%                                   | No filings                             |
| CORVEL ENTERPRISE COMP                | 33%                                     | 42%                                    | 37%                                    | 45%                                    |
| COTTINGHAM & BUTLER CLAIMS SERVICES   | 56%                                     | 35%                                    | 41%                                    | 75%                                    |
| CROSS INSURANCE                       | 95%                                     | 95%                                    | 95%                                    | 100%                                   |
| EASTERN ALLIANCE INSURANCE            | 73%                                     | 93%                                    | 92%                                    | 100%                                   |
| ELECTRIC INSURANCE                    | 92%                                     | 100%                                   | 100%                                   | 100%                                   |
| EMPLOYERS HOLDING INSURANCE*          | 40%                                     | 100%                                   | 100%                                   | 100%                                   |
| ESIS                                  | 55%                                     | 63%                                    | 71%                                    | 85%                                    |
| EVEREST REINS HOLDINGS GROUP*         | 50%                                     | 100%                                   | 0%                                     | No filings                             |
| FAIRFAX FINANCIAL GROUP*              | 60%                                     | 0%                                     | 0%                                     | 100%                                   |
| FEDERATED MUTUAL INSURANCE            | 74%                                     | 64%                                    | 14%                                    | 100%                                   |
| FRANKENMUTH INSURANCE*                | 100%                                    | No filings                             | No filings                             | 100%                                   |
| FUTURECOMP                            | 97%                                     | 87%                                    | 90%                                    | 98%                                    |
| GALLAGHER BASSETT SERVICES            | 70%                                     | 79%                                    | 80%                                    | 78%                                    |
| GREAT AMERICAN INSURANCE*             | 20%                                     | 50%                                    | 0%                                     | No filings                             |
| GREAT FALLS INSURANCE*                | 80%                                     | 100%                                   | 100%                                   | 100%                                   |
| GREAT WEST INSURANCE*                 | 0%                                      | 100%                                   | 67%                                    | No filings                             |
| GUARD INSURANCE                       | 55%                                     | 79%                                    | 71%                                    | 0%                                     |
| HANNAFORD BROTHERS                    | 62%                                     | 56%                                    | 54%                                    | 73%                                    |
| HANOVER INSURANCE                     | 59%                                     | 67%                                    | 63%                                    | 86%                                    |
| HARTFORD INSURANCE                    | 75%                                     | 88%                                    | 83%                                    | 83%                                    |