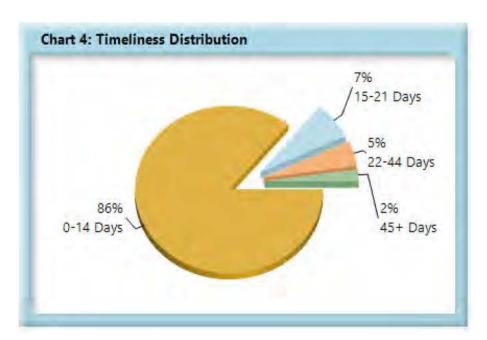

#### INITIAL INDEMNITY PAYMENTS

| 0-14 Days  | 3,117 | 86%  |
|------------|-------|------|
| 15-21 Days | 247   | 7%   |
| 22-44 Days | 172   | 5%   |
| 45+ Days   | 82    | 2%   |
| ? Days     | 4     | 0%   |
| Total      | 3,622 | 100% |