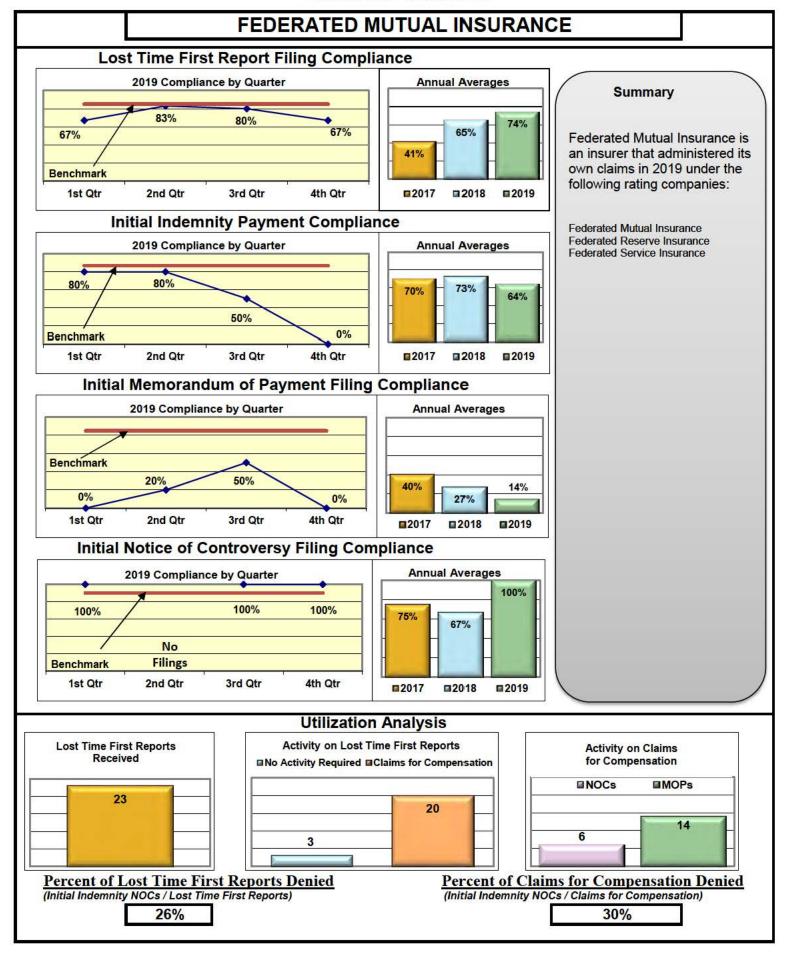

#### **ENTITY OVERVIEW**

| Insurance Group                       | FROI<br>Compliance<br>Benchmark:<br>85% | PAY<br>Compliance<br>Benchmark:<br>87% | MOP<br>Compliance<br>Benchmark:<br>85% | NOC<br>Compliance<br>Benchmark:<br>90% |
|---------------------------------------|-----------------------------------------|----------------------------------------|----------------------------------------|----------------------------------------|
|                                       |                                         |                                        |                                        |                                        |
| ACADIA INSURANCE                      | 71%                                     | 79%                                    | 89%                                    | 77%                                    |
| ACCIDENT FUND INSURANCE*              | 20%                                     | 50%                                    | 25%                                    | No filings                             |
| AIG INSURANCE                         | 82%                                     | 80%                                    | 87%                                    | 90%                                    |
| AIM MUTUAL*                           | 40%                                     | 100%                                   | 100%                                   | 100%                                   |
| ALTERNATIVE SERVICE CONCEPTS LLC*     | 67%                                     | 100%                                   | 0%                                     | No filings                             |
| AMTRUST INSURANCE                     | 51%                                     | 83%                                    | 78%                                    | 83%                                    |
| ARCH INSURANCE                        | 63%                                     | 63%                                    | 61%                                    | 56%                                    |
| ARROW MUTUAL INSURANCE*               | 0%                                      | No filings                             | No filings                             | No filings                             |
| BATH IRON WORKS                       | 96%                                     | 94%                                    | 94%                                    | 100%                                   |
| BERKSHIRE HATHAWAY INSURANCE*         | 0%                                      | 80%                                    | 0%                                     | No filings                             |
| BROADSPIRE SERVICES                   | 75%                                     | 90%                                    | 85%                                    | 92%                                    |
| BROTHERHOOD MUTUAL INSURANCE COMPANY* | 0%                                      | 100%                                   | 100%                                   | No filings                             |
| CANNON COCHRAN MANAGEMENT SERVICES    | 89%                                     | 87%                                    | 86%                                    | 96%                                    |
| CHEROKEE INSURANCE*                   | 50%                                     | 100%                                   | 0%                                     | No filings                             |
| CHESTERFIELD SERVICES*                | 0%                                      | 100%                                   | 50%                                    | No filings                             |
| CHUBB INSURANCE                       | 75%                                     | 84%                                    | 84%                                    | 92%                                    |
| CIANBRO CORPORATION*                  | 100%                                    | 100%                                   | 100%                                   | 100%                                   |
| CINCINNATI INSURANCE*                 | No filings                              | 100%                                   | 0%                                     | No filings                             |
| CNA INSURANCE                         | 33%                                     | 83%                                    | 33%                                    | 100%                                   |
| CONSTITUTION STATE SERVICES           | 53%                                     | 93%                                    | 79%                                    | 83%                                    |
| CONTINENTAL INDEMNITY*                | 100%                                    | 100%                                   | 100%                                   | No filings                             |
| CORVEL ENTERPRISE COMP                | 33%                                     | 42%                                    | 37%                                    | 45%                                    |
| COTTINGHAM & BUTLER CLAIMS SERVICES   | 56%                                     | 35%                                    | 41%                                    | 75%                                    |
| CROSS INSURANCE                       | 95%                                     | 95%                                    | 95%                                    | 100%                                   |
| EASTERN ALLIANCE INSURANCE            | 73%                                     | 93%                                    | 92%                                    | 100%                                   |
| ELECTRIC INSURANCE                    | 92%                                     | 100%                                   | 100%                                   | 100%                                   |
| EMPLOYERS HOLDING INSURANCE*          | 40%                                     | 100%                                   | 100%                                   | 100%                                   |
| ESIS                                  | 55%                                     | 63%                                    | 71%                                    | 85%                                    |
| EVEREST REINS HOLDINGS GROUP*         | 50%                                     | 100%                                   | 0%                                     | No filings                             |
| FAIRFAX FINANCIAL GROUP*              | 60%                                     | 0%                                     | 0%                                     | 100%                                   |
| FEDERATED MUTUAL INSURANCE            | 74%                                     | 64%                                    | 14%                                    | 100%                                   |
| FRANKENMUTH INSURANCE*                | 100%                                    | No filings                             | No filings                             | 100%                                   |
| FUTURECOMP                            | 97%                                     | 87%                                    | 90%                                    | 98%                                    |
| GALLAGHER BASSETT SERVICES            | 70%                                     | 79%                                    | 80%                                    | 78%                                    |
| GREAT AMERICAN INSURANCE*             | 20%                                     | 50%                                    | 0%                                     | No filings                             |
| GREAT FALLS INSURANCE*                | 80%                                     | 100%                                   | 100%                                   | 100%                                   |
| GREAT WEST INSURANCE*                 | 0%                                      | 100%                                   | 67%                                    | No filings                             |
| GUARD INSURANCE                       | 55%                                     | 79%                                    | 71%                                    | 0%                                     |
| HANNAFORD BROTHERS                    | 62%                                     | 56%                                    | 54%                                    | 73%                                    |
| HANOVER INSURANCE                     | 59%                                     | 67%                                    | 63%                                    | 86%                                    |
| HARTFORD INSURANCE                    | 75%                                     | 88%                                    | 83%                                    | 83%                                    |