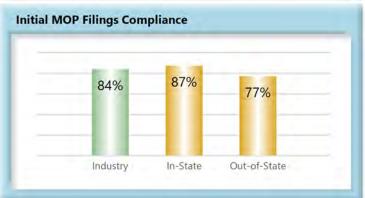

#### C. Initial Memorandum of Payment Filings

The Board's benchmark for initial Memorandum of Payment (MOP) filings within 17 days is 85%.

Benchmark Not Met. Eighty-four percent (84%) of initial MOP filings were within 17 days.

### **In-State vs. Out-of-State Comparisons**

As can be seen in the charts below, In-State insurers out-perform their Out-of-State counterparts in all four benchmarks. In-State insurers also make up roughly two-thirds of all filings.