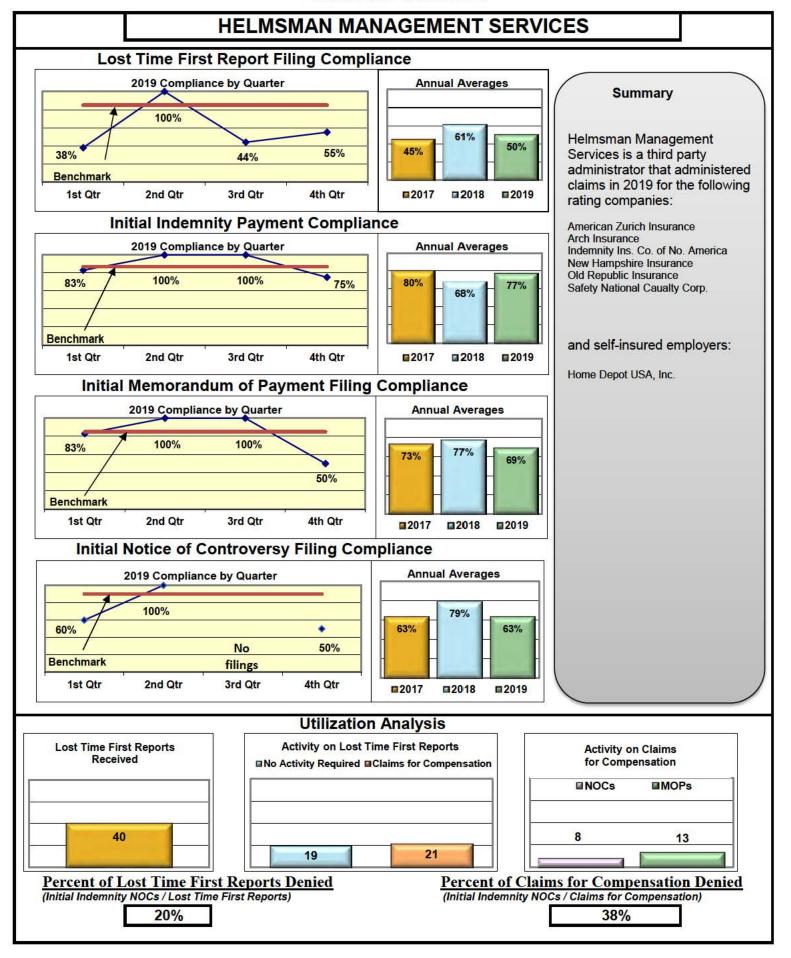

#### **ENTITY OVERVIEW**

| HELMSMAN MANAGEMENT SERVICES               | 50%  | 77%        | 69%        | 63%        |
|--------------------------------------------|------|------------|------------|------------|
| LIBERTY MUTUAL INSURANCE                   | 68%  | 80%        | 81%        | 86%        |
| MAINE AUTOMOBILE DEALERS ASSOCIATION       | 87%  | 76%        | 83%        | 83%        |
| MAINE EMPLOYERS' MUTUAL INSURANCE          | 80%  | 89%        | 86%        | 94%        |
| MAINE HEALTHCARE ASSOCIATION               | 85%  | 69%        | 69%        | 100%       |
| MAINE MOTOR TRANSPORT ASSOCIATION          | 94%  | 100%       | 100%       | 100%       |
| MAINE MUNICIPAL ASSOCIATION                | 95%  | 94%        | 95%        | 98%        |
| MAINE SCHOOL MANAGEMENT ASSOCIATION        | 93%  | 92%        | 93%        | 95%        |
| MITSUI SUMITOMO INS CO OF AMERICA*         | 100% | 50%        | 50%        | No filings |
| NATIONAL INTERSTATE INSURANCE*             | 100% | 100%       | 100%       | No filings |
| NATIONAL LIABILITY & FIRE INSURANCE*       | 0%   | 100%       | 100%       | No filings |
| NATIONWIDE INSURANCE*                      | 0%   | 0%         | 0%         | No filings |
| NEXT LEVEL ADMINISTRATORS LLC*             | 50%  | 100%       | 0%         | No filings |
| NGM INSURANCE*                             | 0%   | 0%         | 100%       | 100%       |
| OLD REPUBLIC INSURANCE                     | 80%  | 86%        | 88%        | 95%        |
| PENNSYLVANIA MFG ASSN                      | 50%  | 61%        | 61%        | 71%        |
| PROTECTIVE INSURANCE*                      | 20%  | 0%         | 33%        | 0%         |
| QBE INSURANCE GROUP                        | 87%  | 100%       | 100%       | 100%       |
| SAFETY NATIONAL CASUALTY CORP              | 72%  | 78%        | 78%        | 89%        |
| SEDGWICK CLAIMS MANAGEMENT SERVICES        | 90%  | 93%        | 93%        | 98%        |
| SENTRY INSURANCE                           | 67%  | 94%        | 98%        | 100%       |
| SOMPO JAPAN INSURANCE*                     | 73%  | 100%       | 100%       | No filings |
| STARR INDEMNITY INSURANCE                  | 89%  | 83%        | 83%        | 75%        |
| STATE OF MAINE WORKERS' COMPENSATION TRUST | 91%  | 94%        | 96%        | 97%        |
| SYNERNET                                   | 90%  | 95%        | 93%        | 97%        |
| THE AMERICAN EQUITY UNDERWRITERS*          | 44%  | No filings | No filings | No filings |
| TRAVELERS INSURANCE                        | 53%  | 77%        | 50%        | 85%        |
| TYSON FOODS INC*                           | 67%  | 100%       | 67%        | No filings |
| UTICA MUTUAL INSURANCE*                    | 0%   | 33%        | 67%        | No filings |
| VANLINER INSURANCE*                        | 60%  | 67%        | 100%       | No filings |
| WALMART CLAIMS SERVICES                    | 89%  | 89%        | 76%        | 93%        |
| XL INSURANCE                               | 76%  | 72%        | 76%        | 91%        |
| YORK RISK SERVICES                         | 69%  | 71%        | 64%        | 0%         |
| ZURICH INSURANCE                           | 69%  | 85%        | 82%        | 85%        |