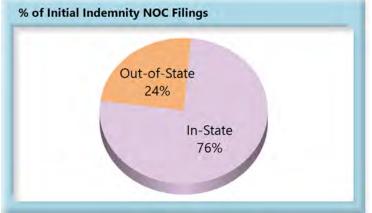

### **In-State vs. Out-of-State Comparisons**

As can be seen in the charts below, In-State insurers out-perform their Out-of-State counterparts in all four benchmarks. In-State insurers also make up roughly two-thirds of all filings.