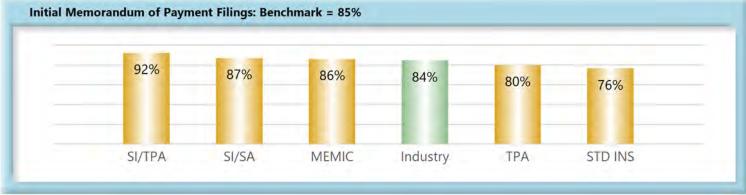

### **Volume by Type of Insurer**

**KEY:** SI/SA Self-Insured, Self-Administered Employer

**SI/TPA** Self-Insured, TPA-Administered Employer

**STD INS** Standard Insurer (excluding MEMIC), Self-Administered

TPA Standard Insurer (excluding MEMIC), TPA-Administered

### **Compliance by Type of Insurer**

**KEY:** SI/SA Self-Insured, Self-Administered Employer

SI/TPA Self-Insured, TPA-Administered Employer

STD INS Standard Insurer (excluding MEMIC), Self-Administered

TPA Standard Insurer (excluding MEMIC), TPA-Administered