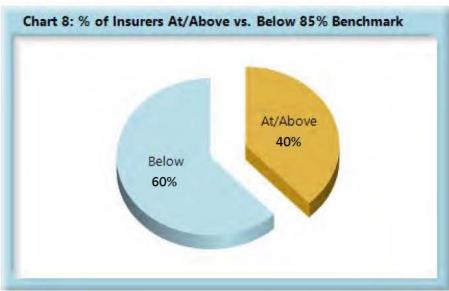

<sup>\*</sup>The percentages may not always add to 100% due to rounding

| Table 9: Above vs Below Benchmark |    |      |  |  |
|-----------------------------------|----|------|--|--|
| At/Above                          | 29 | 40%  |  |  |
| Below                             | 43 | 60%  |  |  |
| Total                             | 72 | 100% |  |  |

As can be seen in Chart 7, the benchmark was not met, but as Chart 8 indicates, sixty percent of all insurers are below benchmark, showing a significant opportunity for improvement going forward.

While a Memorandum of Payment filing does not have the same tangible benefit to the injured employee as the payment itself, it is a key indicator of how well insurers are complying with the administrative requirements of the Act.