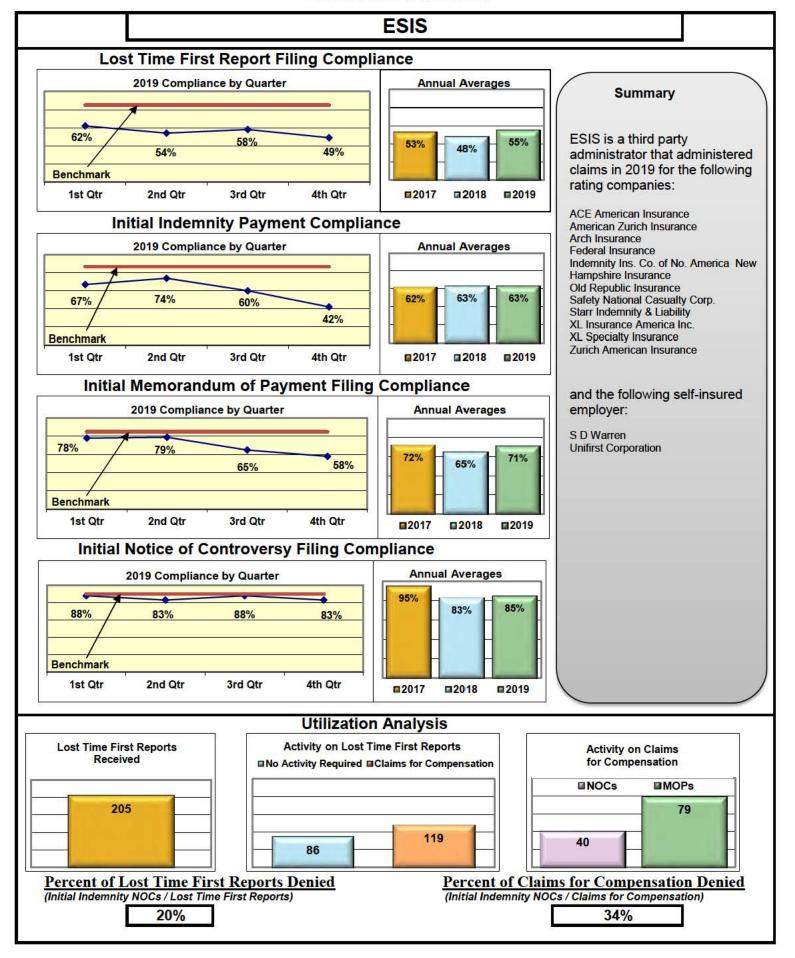

#### **ENTITY OVERVIEW**

| Insurance Group                       | FROI<br>Compliance<br>Benchmark:<br>85% | PAY<br>Compliance<br>Benchmark:<br>87% | MOP<br>Compliance<br>Benchmark:<br>85% | NOC<br>Compliance<br>Benchmark:<br>90% |
|---------------------------------------|-----------------------------------------|----------------------------------------|----------------------------------------|----------------------------------------|
|                                       |                                         |                                        |                                        |                                        |
| ACADIA INSURANCE                      | 71%                                     | 79%                                    | 89%                                    | 77%                                    |
| ACCIDENT FUND INSURANCE*              | 20%                                     | 50%                                    | 25%                                    | No filings                             |
| AIG INSURANCE                         | 82%                                     | 80%                                    | 87%                                    | 90%                                    |
| AIM MUTUAL*                           | 40%                                     | 100%                                   | 100%                                   | 100%                                   |
| ALTERNATIVE SERVICE CONCEPTS LLC*     | 67%                                     | 100%                                   | 0%                                     | No filings                             |
| AMTRUST INSURANCE                     | 51%                                     | 83%                                    | 78%                                    | 83%                                    |
| ARCH INSURANCE                        | 63%                                     | 63%                                    | 61%                                    | 56%                                    |
| ARROW MUTUAL INSURANCE*               | 0%                                      | No filings                             | No filings                             | No filings                             |
| BATH IRON WORKS                       | 96%                                     | 94%                                    | 94%                                    | 100%                                   |
| BERKSHIRE HATHAWAY INSURANCE*         | 0%                                      | 80%                                    | 0%                                     | No filings                             |
| BROADSPIRE SERVICES                   | 75%                                     | 90%                                    | 85%                                    | 92%                                    |
| BROTHERHOOD MUTUAL INSURANCE COMPANY* | 0%                                      | 100%                                   | 100%                                   | No filings                             |
| CANNON COCHRAN MANAGEMENT SERVICES    | 89%                                     | 87%                                    | 86%                                    | 96%                                    |
| CHEROKEE INSURANCE*                   | 50%                                     | 100%                                   | 0%                                     | No filings                             |
| CHESTERFIELD SERVICES*                | 0%                                      | 100%                                   | 50%                                    | No filings                             |
| CHUBB INSURANCE                       | 75%                                     | 84%                                    | 84%                                    | 92%                                    |
| CIANBRO CORPORATION*                  | 100%                                    | 100%                                   | 100%                                   | 100%                                   |
| CINCINNATI INSURANCE*                 | No filings                              | 100%                                   | 0%                                     | No filings                             |
| CNA INSURANCE                         | 33%                                     | 83%                                    | 33%                                    | 100%                                   |
| CONSTITUTION STATE SERVICES           | 53%                                     | 93%                                    | 79%                                    | 83%                                    |
| CONTINENTAL INDEMNITY*                | 100%                                    | 100%                                   | 100%                                   | No filings                             |
| CORVEL ENTERPRISE COMP                | 33%                                     | 42%                                    | 37%                                    | 45%                                    |
| COTTINGHAM & BUTLER CLAIMS SERVICES   | 56%                                     | 35%                                    | 41%                                    | 75%                                    |
| CROSS INSURANCE                       | 95%                                     | 95%                                    | 95%                                    | 100%                                   |
| EASTERN ALLIANCE INSURANCE            | 73%                                     | 93%                                    | 92%                                    | 100%                                   |
| ELECTRIC INSURANCE                    | 92%                                     | 100%                                   | 100%                                   | 100%                                   |
| EMPLOYERS HOLDING INSURANCE*          | 40%                                     | 100%                                   | 100%                                   | 100%                                   |
| ESIS                                  | 55%                                     | 63%                                    | 71%                                    | 85%                                    |
| EVEREST REINS HOLDINGS GROUP*         | 50%                                     | 100%                                   | 0%                                     | No filings                             |
| FAIRFAX FINANCIAL GROUP*              | 60%                                     | 0%                                     | 0%                                     | 100%                                   |
| FEDERATED MUTUAL INSURANCE            | 74%                                     | 64%                                    | 14%                                    | 100%                                   |
| FRANKENMUTH INSURANCE*                | 100%                                    | No filings                             | No filings                             | 100%                                   |
| FUTURECOMP                            | 97%                                     | 87%                                    | 90%                                    | 98%                                    |
| GALLAGHER BASSETT SERVICES            | 70%                                     | 79%                                    | 80%                                    | 78%                                    |
| GREAT AMERICAN INSURANCE*             | 20%                                     | 50%                                    | 0%                                     | No filings                             |
| GREAT FALLS INSURANCE*                | 80%                                     | 100%                                   | 100%                                   | 100%                                   |
| GREAT WEST INSURANCE*                 | 0%                                      | 100%                                   | 67%                                    | No filings                             |
| GUARD INSURANCE                       | 55%                                     | 79%                                    | 71%                                    | 0%                                     |
| HANNAFORD BROTHERS                    | 62%                                     | 56%                                    | 54%                                    | 73%                                    |
| HANOVER INSURANCE                     | 59%                                     | 67%                                    | 63%                                    | 86%                                    |
| HARTFORD INSURANCE                    | 75%                                     | 88%                                    | 83%                                    | 83%                                    |