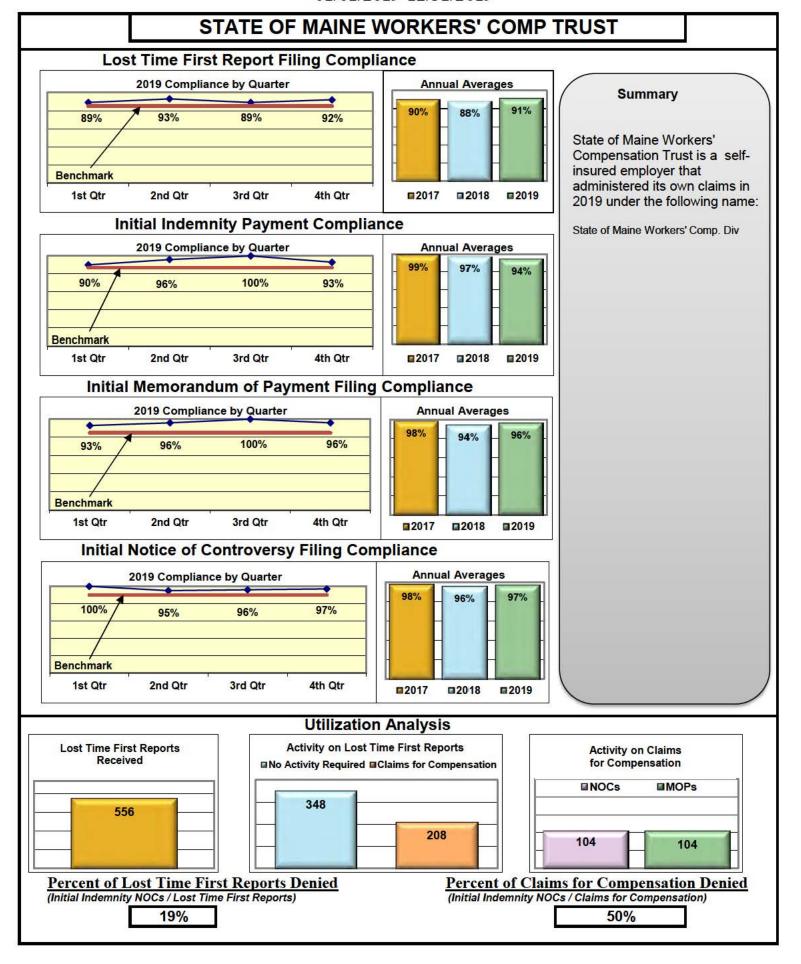

| Self-Insureds                       |     |      |      |      |
|-------------------------------------|-----|------|------|------|
| Bath Iron Works                     | 96% | 94%  | 94%  | 100% |
| Maine Motor Transport Association   | 94% | 100% | 100% | 100% |
| Maine Municipal Association         | 95% | 94%  | 95%  | 98%  |
| Maine School Management Association | 93% | 92%  | 93%  | 95%  |
| State of Maine Workers' Comp. Trust | 91% | 94%  | 96%  | 97%  |

#### **ENTITY OVERVIEW**

| Insurance Group                       | FROI<br>Compliance<br>Benchmark:<br>85% | PAY<br>Compliance<br>Benchmark:<br>87% | MOP<br>Compliance<br>Benchmark:<br>85% | NOC<br>Compliance<br>Benchmark:<br>90% |
|---------------------------------------|-----------------------------------------|----------------------------------------|----------------------------------------|----------------------------------------|
|                                       |                                         |                                        |                                        |                                        |
| ACADIA INSURANCE                      | 71%                                     | 79%                                    | 89%                                    | 77%                                    |
| ACCIDENT FUND INSURANCE*              | 20%                                     | 50%                                    | 25%                                    | No filings                             |
| AIG INSURANCE                         | 82%                                     | 80%                                    | 87%                                    | 90%                                    |
| AIM MUTUAL*                           | 40%                                     | 100%                                   | 100%                                   | 100%                                   |
| ALTERNATIVE SERVICE CONCEPTS LLC*     | 67%                                     | 100%                                   | 0%                                     | No filings                             |
| AMTRUST INSURANCE                     | 51%                                     | 83%                                    | 78%                                    | 83%                                    |
| ARCH INSURANCE                        | 63%                                     | 63%                                    | 61%                                    | 56%                                    |
| ARROW MUTUAL INSURANCE*               | 0%                                      | No filings                             | No filings                             | No filings                             |
| BATH IRON WORKS                       | 96%                                     | 94%                                    | 94%                                    | 100%                                   |
| BERKSHIRE HATHAWAY INSURANCE*         | 0%                                      | 80%                                    | 0%                                     | No filings                             |
| BROADSPIRE SERVICES                   | 75%                                     | 90%                                    | 85%                                    | 92%                                    |
| BROTHERHOOD MUTUAL INSURANCE COMPANY* | 0%                                      | 100%                                   | 100%                                   | No filings                             |
| CANNON COCHRAN MANAGEMENT SERVICES    | 89%                                     | 87%                                    | 86%                                    | 96%                                    |
| CHEROKEE INSURANCE*                   | 50%                                     | 100%                                   | 0%                                     | No filings                             |
| CHESTERFIELD SERVICES*                | 0%                                      | 100%                                   | 50%                                    | No filings                             |
| CHUBB INSURANCE                       | 75%                                     | 84%                                    | 84%                                    | 92%                                    |
| CIANBRO CORPORATION*                  | 100%                                    | 100%                                   | 100%                                   | 100%                                   |
| CINCINNATI INSURANCE*                 | No filings                              | 100%                                   | 0%                                     | No filings                             |
| CNA INSURANCE                         | 33%                                     | 83%                                    | 33%                                    | 100%                                   |
| CONSTITUTION STATE SERVICES           | 53%                                     | 93%                                    | 79%                                    | 83%                                    |
| CONTINENTAL INDEMNITY*                | 100%                                    | 100%                                   | 100%                                   | No filings                             |
| CORVEL ENTERPRISE COMP                | 33%                                     | 42%                                    | 37%                                    | 45%                                    |
| COTTINGHAM & BUTLER CLAIMS SERVICES   | 56%                                     | 35%                                    | 41%                                    | 75%                                    |
| CROSS INSURANCE                       | 95%                                     | 95%                                    | 95%                                    | 100%                                   |
| EASTERN ALLIANCE INSURANCE            | 73%                                     | 93%                                    | 92%                                    | 100%                                   |
| ELECTRIC INSURANCE                    | 92%                                     | 100%                                   | 100%                                   | 100%                                   |
| EMPLOYERS HOLDING INSURANCE*          | 40%                                     | 100%                                   | 100%                                   | 100%                                   |
| ESIS                                  | 55%                                     | 63%                                    | 71%                                    | 85%                                    |
| EVEREST REINS HOLDINGS GROUP*         | 50%                                     | 100%                                   | 0%                                     | No filings                             |
| FAIRFAX FINANCIAL GROUP*              | 60%                                     | 0%                                     | 0%                                     | 100%                                   |
| FEDERATED MUTUAL INSURANCE            | 74%                                     | 64%                                    | 14%                                    | 100%                                   |
| FRANKENMUTH INSURANCE*                | 100%                                    | No filings                             | No filings                             | 100%                                   |
| FUTURECOMP                            | 97%                                     | 87%                                    | 90%                                    | 98%                                    |
| GALLAGHER BASSETT SERVICES            | 70%                                     | 79%                                    | 80%                                    | 78%                                    |
| GREAT AMERICAN INSURANCE*             | 20%                                     | 50%                                    | 0%                                     | No filings                             |
| GREAT FALLS INSURANCE*                | 80%                                     | 100%                                   | 100%                                   | 100%                                   |
| GREAT WEST INSURANCE*                 | 0%                                      | 100%                                   | 67%                                    | No filings                             |
| GUARD INSURANCE                       | 55%                                     | 79%                                    | 71%                                    | 0%                                     |
| HANNAFORD BROTHERS                    | 62%                                     | 56%                                    | 54%                                    | 73%                                    |
| HANOVER INSURANCE                     | 59%                                     | 67%                                    | 63%                                    | 86%                                    |
| HARTFORD INSURANCE                    | 75%                                     | 88%                                    | 83%                                    | 83%                                    |