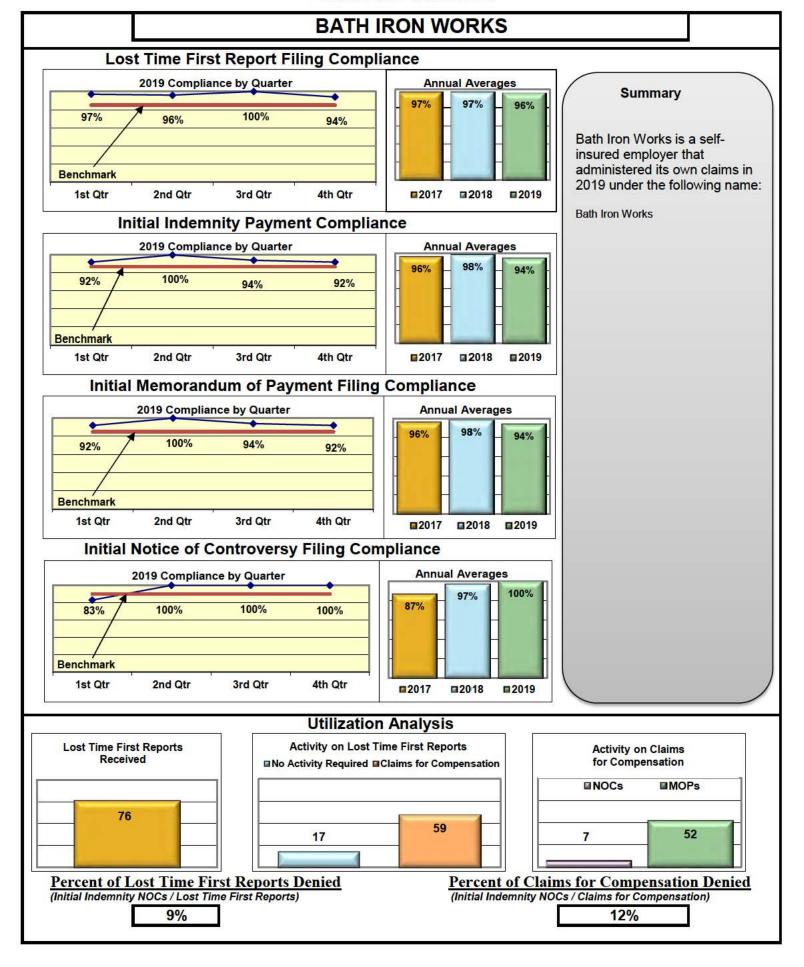

| Self-Insureds                       |     |      |      |      |
|-------------------------------------|-----|------|------|------|
| Bath Iron Works                     | 96% | 94%  | 94%  | 100% |
| Maine Motor Transport Association   | 94% | 100% | 100% | 100% |
| Maine Municipal Association         | 95% | 94%  | 95%  | 98%  |
| Maine School Management Association | 93% | 92%  | 93%  | 95%  |
| State of Maine Workers' Comp. Trust | 91% | 94%  | 96%  | 97%  |

The following had audits completed in 2019:

| Auditee (alpha order)          | Total Penalties |
|--------------------------------|-----------------|
| Bath Iron Works                | \$3,000.00      |
| Cherokee Insurance Company     | \$2,700.00      |
| Electric Insurance             | \$3,500.00      |
| Great American Insurance Group | \$1,150.00      |
| Nationwide Mutual Insurance    | \$8,450.00      |
| Old Republic Insurance         | \$14,225.00     |
| T.H.E. Insurance               | \$625.00        |