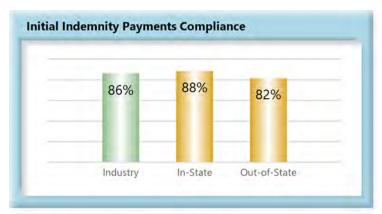

#### **B.** Initial Indemnity Payments

The Board's benchmark for initial indemnity payments within 14 days is 87%.

• Benchmark Not Met. Eighty-six percent (86%) of initial indemnity payments were within 14 days.

### **In-State vs. Out-of-State Comparisons**

As can be seen in the charts below, In-State insurers out-perform their Out-of-State counterparts in all four benchmarks. In-State insurers also make up roughly two-thirds of all filings.