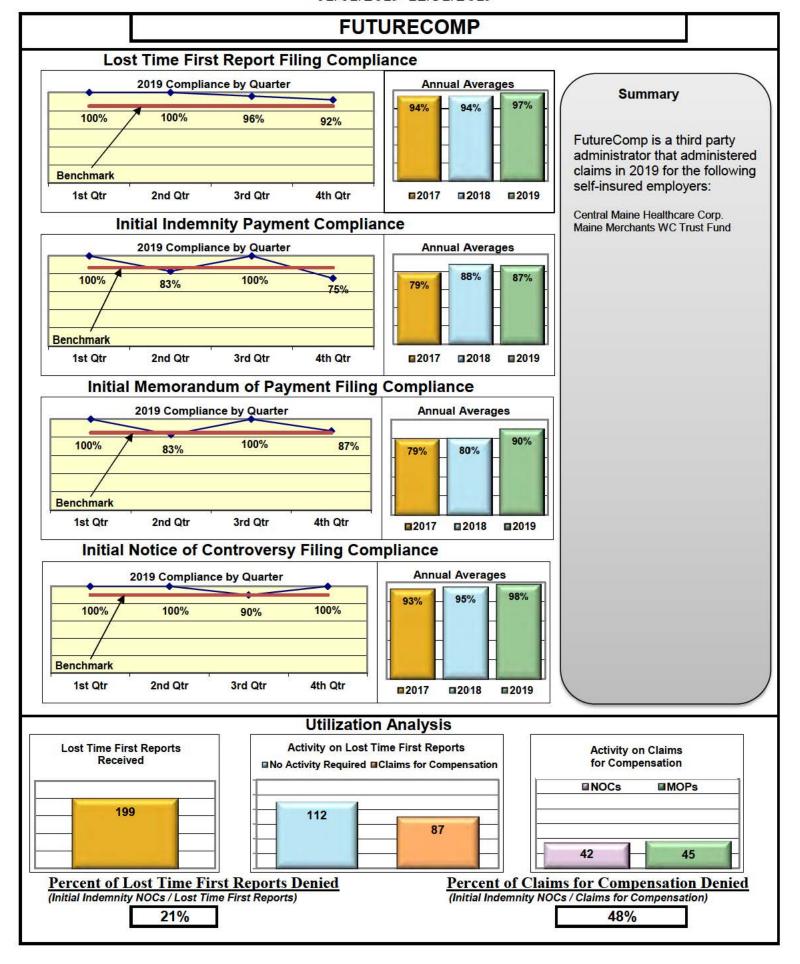

| Insurers/TPAs                       |      |      |      |      |  |  |
|-------------------------------------|------|------|------|------|--|--|
| Cannon Cochran Management Services  | 89%  | 87%  | 86%  | 96%  |  |  |
| Cianbro Corporation                 | 100% | 100% | 100% | 100% |  |  |
| Cross Insurance                     | 95%  | 95%  | 95%  | 100% |  |  |
| Electric Insurance                  | 92%  | 100% | 100% | 100% |  |  |
| FutureComp                          | 97%  | 87%  | 90%  | 98%  |  |  |
| QBE Insurance                       | 87%  | 100% | 100% | 100% |  |  |
| Sedgwick Claims Management Services | 90%  | 93%  | 93%  | 98%  |  |  |
| Synernet                            | 90%  | 95%  | 93%  | 97%  |  |  |

#### **ENTITY OVERVIEW**

| Insurance Group                       | FROI<br>Compliance<br>Benchmark:<br>85% | PAY<br>Compliance<br>Benchmark:<br>87% | MOP<br>Compliance<br>Benchmark:<br>85% | NOC<br>Compliance<br>Benchmark:<br>90% |
|---------------------------------------|-----------------------------------------|----------------------------------------|----------------------------------------|----------------------------------------|
|                                       |                                         |                                        |                                        |                                        |
| ACADIA INSURANCE                      | 71%                                     | 79%                                    | 89%                                    | 77%                                    |
| ACCIDENT FUND INSURANCE*              | 20%                                     | 50%                                    | 25%                                    | No filings                             |
| AIG INSURANCE                         | 82%                                     | 80%                                    | 87%                                    | 90%                                    |
| AIM MUTUAL*                           | 40%                                     | 100%                                   | 100%                                   | 100%                                   |
| ALTERNATIVE SERVICE CONCEPTS LLC*     | 67%                                     | 100%                                   | 0%                                     | No filings                             |
| AMTRUST INSURANCE                     | 51%                                     | 83%                                    | 78%                                    | 83%                                    |
| ARCH INSURANCE                        | 63%                                     | 63%                                    | 61%                                    | 56%                                    |
| ARROW MUTUAL INSURANCE*               | 0%                                      | No filings                             | No filings                             | No filings                             |
| BATH IRON WORKS                       | 96%                                     | 94%                                    | 94%                                    | 100%                                   |
| BERKSHIRE HATHAWAY INSURANCE*         | 0%                                      | 80%                                    | 0%                                     | No filings                             |
| BROADSPIRE SERVICES                   | 75%                                     | 90%                                    | 85%                                    | 92%                                    |
| BROTHERHOOD MUTUAL INSURANCE COMPANY* | 0%                                      | 100%                                   | 100%                                   | No filings                             |
| CANNON COCHRAN MANAGEMENT SERVICES    | 89%                                     | 87%                                    | 86%                                    | 96%                                    |
| CHEROKEE INSURANCE*                   | 50%                                     | 100%                                   | 0%                                     | No filings                             |
| CHESTERFIELD SERVICES*                | 0%                                      | 100%                                   | 50%                                    | No filings                             |
| CHUBB INSURANCE                       | 75%                                     | 84%                                    | 84%                                    | 92%                                    |
| CIANBRO CORPORATION*                  | 100%                                    | 100%                                   | 100%                                   | 100%                                   |
| CINCINNATI INSURANCE*                 | No filings                              | 100%                                   | 0%                                     | No filings                             |
| CNA INSURANCE                         | 33%                                     | 83%                                    | 33%                                    | 100%                                   |
| CONSTITUTION STATE SERVICES           | 53%                                     | 93%                                    | 79%                                    | 83%                                    |
| CONTINENTAL INDEMNITY*                | 100%                                    | 100%                                   | 100%                                   | No filings                             |
| CORVEL ENTERPRISE COMP                | 33%                                     | 42%                                    | 37%                                    | 45%                                    |
| COTTINGHAM & BUTLER CLAIMS SERVICES   | 56%                                     | 35%                                    | 41%                                    | 75%                                    |
| CROSS INSURANCE                       | 95%                                     | 95%                                    | 95%                                    | 100%                                   |
| EASTERN ALLIANCE INSURANCE            | 73%                                     | 93%                                    | 92%                                    | 100%                                   |
| ELECTRIC INSURANCE                    | 92%                                     | 100%                                   | 100%                                   | 100%                                   |
| EMPLOYERS HOLDING INSURANCE*          | 40%                                     | 100%                                   | 100%                                   | 100%                                   |
| ESIS                                  | 55%                                     | 63%                                    | 71%                                    | 85%                                    |
| EVEREST REINS HOLDINGS GROUP*         | 50%                                     | 100%                                   | 0%                                     | No filings                             |
| FAIRFAX FINANCIAL GROUP*              | 60%                                     | 0%                                     | 0%                                     | 100%                                   |
| FEDERATED MUTUAL INSURANCE            | 74%                                     | 64%                                    | 14%                                    | 100%                                   |
| FRANKENMUTH INSURANCE*                | 100%                                    | No filings                             | No filings                             | 100%                                   |
| FUTURECOMP                            | 97%                                     | 87%                                    | 90%                                    | 98%                                    |
| GALLAGHER BASSETT SERVICES            | 70%                                     | 79%                                    | 80%                                    | 78%                                    |
| GREAT AMERICAN INSURANCE*             | 20%                                     | 50%                                    | 0%                                     | No filings                             |
| GREAT FALLS INSURANCE*                | 80%                                     | 100%                                   | 100%                                   | 100%                                   |
| GREAT WEST INSURANCE*                 | 0%                                      | 100%                                   | 67%                                    | No filings                             |
| GUARD INSURANCE                       | 55%                                     | 79%                                    | 71%                                    | 0%                                     |
| HANNAFORD BROTHERS                    | 62%                                     | 56%                                    | 54%                                    | 73%                                    |
| HANOVER INSURANCE                     | 59%                                     | 67%                                    | 63%                                    | 86%                                    |
| HARTFORD INSURANCE                    | 75%                                     | 88%                                    | 83%                                    | 83%                                    |