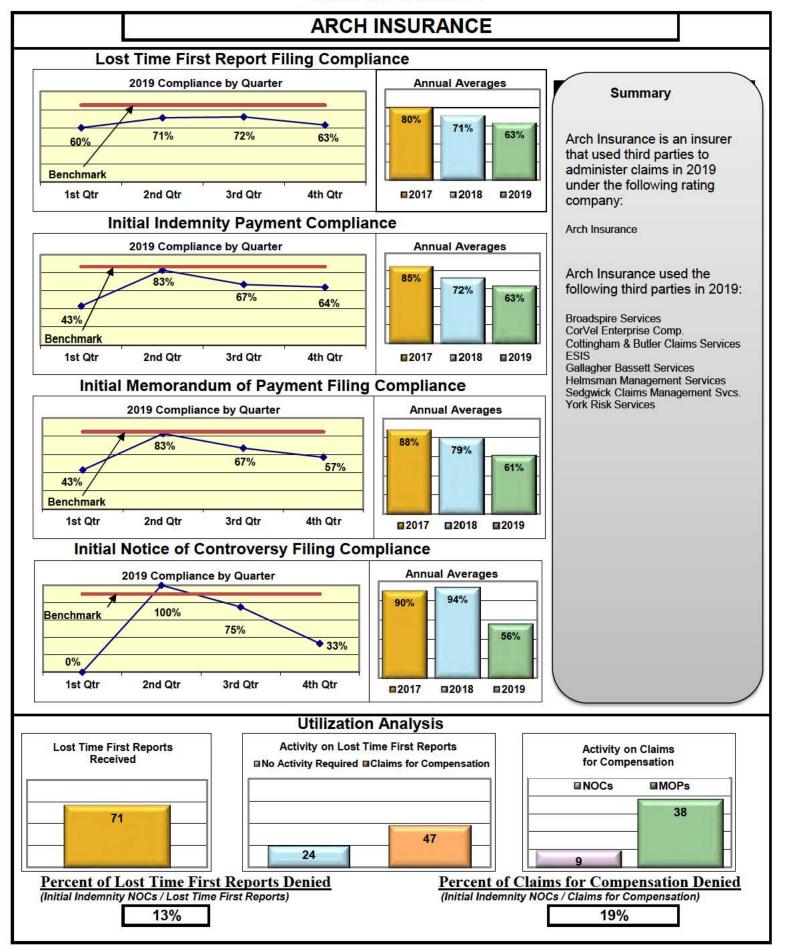

#### **ENTITY OVERVIEW**

| Insurance Group                       | FROI<br>Compliance<br>Benchmark:<br>85% | PAY<br>Compliance<br>Benchmark:<br>87% | MOP<br>Compliance<br>Benchmark:<br>85% | NOC<br>Compliance<br>Benchmark:<br>90% |
|---------------------------------------|-----------------------------------------|----------------------------------------|----------------------------------------|----------------------------------------|
|                                       |                                         |                                        |                                        |                                        |
| ACADIA INSURANCE                      | 71%                                     | 79%                                    | 89%                                    | 77%                                    |
| ACCIDENT FUND INSURANCE*              | 20%                                     | 50%                                    | 25%                                    | No filings                             |
| AIG INSURANCE                         | 82%                                     | 80%                                    | 87%                                    | 90%                                    |
| AIM MUTUAL*                           | 40%                                     | 100%                                   | 100%                                   | 100%                                   |
| ALTERNATIVE SERVICE CONCEPTS LLC*     | 67%                                     | 100%                                   | 0%                                     | No filings                             |
| AMTRUST INSURANCE                     | 51%                                     | 83%                                    | 78%                                    | 83%                                    |
| ARCH INSURANCE                        | 63%                                     | 63%                                    | 61%                                    | 56%                                    |
| ARROW MUTUAL INSURANCE*               | 0%                                      | No filings                             | No filings                             | No filings                             |
| BATH IRON WORKS                       | 96%                                     | 94%                                    | 94%                                    | 100%                                   |
| BERKSHIRE HATHAWAY INSURANCE*         | 0%                                      | 80%                                    | 0%                                     | No filings                             |
| BROADSPIRE SERVICES                   | 75%                                     | 90%                                    | 85%                                    | 92%                                    |
| BROTHERHOOD MUTUAL INSURANCE COMPANY* | 0%                                      | 100%                                   | 100%                                   | No filings                             |
| CANNON COCHRAN MANAGEMENT SERVICES    | 89%                                     | 87%                                    | 86%                                    | 96%                                    |
| CHEROKEE INSURANCE*                   | 50%                                     | 100%                                   | 0%                                     | No filings                             |
| CHESTERFIELD SERVICES*                | 0%                                      | 100%                                   | 50%                                    | No filings                             |
| CHUBB INSURANCE                       | 75%                                     | 84%                                    | 84%                                    | 92%                                    |
| CIANBRO CORPORATION*                  | 100%                                    | 100%                                   | 100%                                   | 100%                                   |
| CINCINNATI INSURANCE*                 | No filings                              | 100%                                   | 0%                                     | No filings                             |
| CNA INSURANCE                         | 33%                                     | 83%                                    | 33%                                    | 100%                                   |
| CONSTITUTION STATE SERVICES           | 53%                                     | 93%                                    | 79%                                    | 83%                                    |
| CONTINENTAL INDEMNITY*                | 100%                                    | 100%                                   | 100%                                   | No filings                             |
| CORVEL ENTERPRISE COMP                | 33%                                     | 42%                                    | 37%                                    | 45%                                    |
| COTTINGHAM & BUTLER CLAIMS SERVICES   | 56%                                     | 35%                                    | 41%                                    | 75%                                    |
| CROSS INSURANCE                       | 95%                                     | 95%                                    | 95%                                    | 100%                                   |
| EASTERN ALLIANCE INSURANCE            | 73%                                     | 93%                                    | 92%                                    | 100%                                   |
| ELECTRIC INSURANCE                    | 92%                                     | 100%                                   | 100%                                   | 100%                                   |
| EMPLOYERS HOLDING INSURANCE*          | 40%                                     | 100%                                   | 100%                                   | 100%                                   |
| ESIS                                  | 55%                                     | 63%                                    | 71%                                    | 85%                                    |
| EVEREST REINS HOLDINGS GROUP*         | 50%                                     | 100%                                   | 0%                                     | No filings                             |
| FAIRFAX FINANCIAL GROUP*              | 60%                                     | 0%                                     | 0%                                     | 100%                                   |
| FEDERATED MUTUAL INSURANCE            | 74%                                     | 64%                                    | 14%                                    | 100%                                   |
| FRANKENMUTH INSURANCE*                | 100%                                    | No filings                             | No filings                             | 100%                                   |
| FUTURECOMP                            | 97%                                     | 87%                                    | 90%                                    | 98%                                    |
| GALLAGHER BASSETT SERVICES            | 70%                                     | 79%                                    | 80%                                    | 78%                                    |
| GREAT AMERICAN INSURANCE*             | 20%                                     | 50%                                    | 0%                                     | No filings                             |
| GREAT FALLS INSURANCE*                | 80%                                     | 100%                                   | 100%                                   | 100%                                   |
| GREAT WEST INSURANCE*                 | 0%                                      | 100%                                   | 67%                                    | No filings                             |
| GUARD INSURANCE                       | 55%                                     | 79%                                    | 71%                                    | 0%                                     |
| HANNAFORD BROTHERS                    | 62%                                     | 56%                                    | 54%                                    | 73%                                    |
| HANOVER INSURANCE                     | 59%                                     | 67%                                    | 63%                                    | 86%                                    |
| HARTFORD INSURANCE                    | 75%                                     | 88%                                    | 83%                                    | 83%                                    |