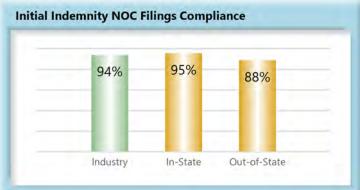

#### D. Initial Indemnity Notice of Controversy Filings

The Board's benchmark for initial indemnity Notice of Controversy (NOC) filings within 14 days is 90%.

• **Benchmark Exceeded.** Ninety-four percent (94%) of initial indemnity NOC filings were within 14 days.

### **In-State vs. Out-of-State Comparisons**

As can be seen in the charts below, In-State insurers out-perform their Out-of-State counterparts in all four benchmarks. In-State insurers also make up roughly two-thirds of all filings.