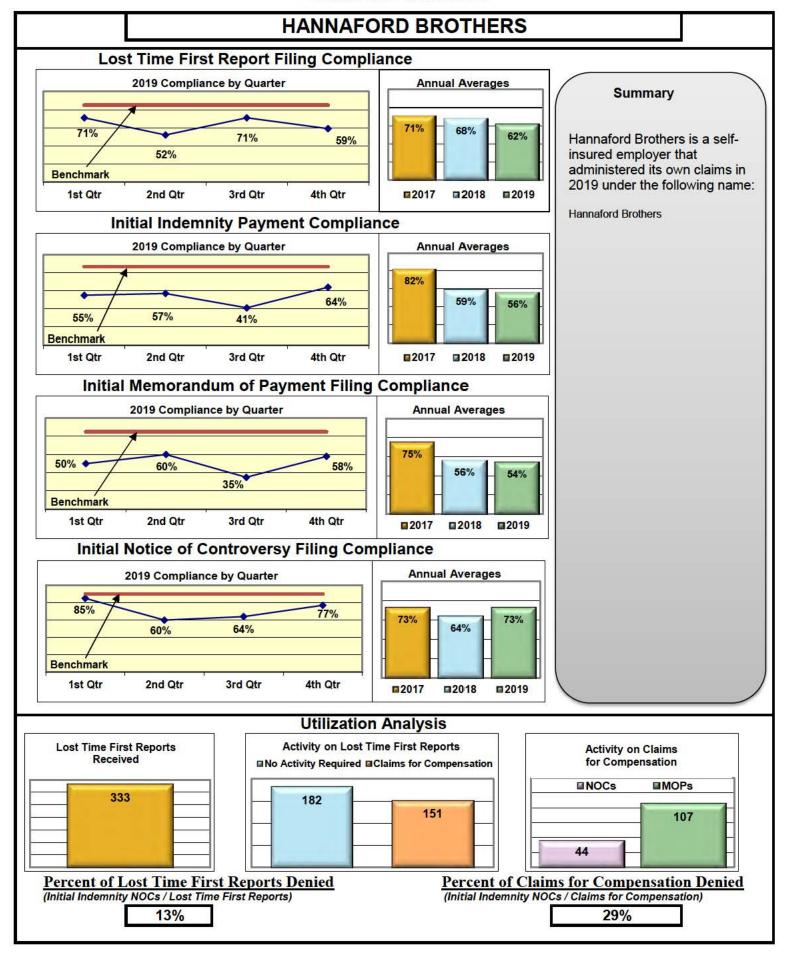

#### **ENTITY OVERVIEW**

| Insurance Group                       | FROI<br>Compliance<br>Benchmark:<br>85% | PAY<br>Compliance<br>Benchmark:<br>87% | MOP<br>Compliance<br>Benchmark:<br>85% | NOC<br>Compliance<br>Benchmark:<br>90% |
|---------------------------------------|-----------------------------------------|----------------------------------------|----------------------------------------|----------------------------------------|
|                                       |                                         |                                        |                                        |                                        |
| ACADIA INSURANCE                      | 71%                                     | 79%                                    | 89%                                    | 77%                                    |
| ACCIDENT FUND INSURANCE*              | 20%                                     | 50%                                    | 25%                                    | No filings                             |
| AIG INSURANCE                         | 82%                                     | 80%                                    | 87%                                    | 90%                                    |
| AIM MUTUAL*                           | 40%                                     | 100%                                   | 100%                                   | 100%                                   |
| ALTERNATIVE SERVICE CONCEPTS LLC*     | 67%                                     | 100%                                   | 0%                                     | No filings                             |
| AMTRUST INSURANCE                     | 51%                                     | 83%                                    | 78%                                    | 83%                                    |
| ARCH INSURANCE                        | 63%                                     | 63%                                    | 61%                                    | 56%                                    |
| ARROW MUTUAL INSURANCE*               | 0%                                      | No filings                             | No filings                             | No filings                             |
| BATH IRON WORKS                       | 96%                                     | 94%                                    | 94%                                    | 100%                                   |
| BERKSHIRE HATHAWAY INSURANCE*         | 0%                                      | 80%                                    | 0%                                     | No filings                             |
| BROADSPIRE SERVICES                   | 75%                                     | 90%                                    | 85%                                    | 92%                                    |
| BROTHERHOOD MUTUAL INSURANCE COMPANY* | 0%                                      | 100%                                   | 100%                                   | No filings                             |
| CANNON COCHRAN MANAGEMENT SERVICES    | 89%                                     | 87%                                    | 86%                                    | 96%                                    |
| CHEROKEE INSURANCE*                   | 50%                                     | 100%                                   | 0%                                     | No filings                             |
| CHESTERFIELD SERVICES*                | 0%                                      | 100%                                   | 50%                                    | No filings                             |
| CHUBB INSURANCE                       | 75%                                     | 84%                                    | 84%                                    | 92%                                    |
| CIANBRO CORPORATION*                  | 100%                                    | 100%                                   | 100%                                   | 100%                                   |
| CINCINNATI INSURANCE*                 | No filings                              | 100%                                   | 0%                                     | No filings                             |
| CNA INSURANCE                         | 33%                                     | 83%                                    | 33%                                    | 100%                                   |
| CONSTITUTION STATE SERVICES           | 53%                                     | 93%                                    | 79%                                    | 83%                                    |
| CONTINENTAL INDEMNITY*                | 100%                                    | 100%                                   | 100%                                   | No filings                             |
| CORVEL ENTERPRISE COMP                | 33%                                     | 42%                                    | 37%                                    | 45%                                    |
| COTTINGHAM & BUTLER CLAIMS SERVICES   | 56%                                     | 35%                                    | 41%                                    | 75%                                    |
| CROSS INSURANCE                       | 95%                                     | 95%                                    | 95%                                    | 100%                                   |
| EASTERN ALLIANCE INSURANCE            | 73%                                     | 93%                                    | 92%                                    | 100%                                   |
| ELECTRIC INSURANCE                    | 92%                                     | 100%                                   | 100%                                   | 100%                                   |
| EMPLOYERS HOLDING INSURANCE*          | 40%                                     | 100%                                   | 100%                                   | 100%                                   |
| ESIS                                  | 55%                                     | 63%                                    | 71%                                    | 85%                                    |
| EVEREST REINS HOLDINGS GROUP*         | 50%                                     | 100%                                   | 0%                                     | No filings                             |
| FAIRFAX FINANCIAL GROUP*              | 60%                                     | 0%                                     | 0%                                     | 100%                                   |
| FEDERATED MUTUAL INSURANCE            | 74%                                     | 64%                                    | 14%                                    | 100%                                   |
| FRANKENMUTH INSURANCE*                | 100%                                    | No filings                             | No filings                             | 100%                                   |
| FUTURECOMP                            | 97%                                     | 87%                                    | 90%                                    | 98%                                    |
| GALLAGHER BASSETT SERVICES            | 70%                                     | 79%                                    | 80%                                    | 78%                                    |
| GREAT AMERICAN INSURANCE*             | 20%                                     | 50%                                    | 0%                                     | No filings                             |
| GREAT FALLS INSURANCE*                | 80%                                     | 100%                                   | 100%                                   | 100%                                   |
| GREAT WEST INSURANCE*                 | 0%                                      | 100%                                   | 67%                                    | No filings                             |
| GUARD INSURANCE                       | 55%                                     | 79%                                    | 71%                                    | 0%                                     |
| HANNAFORD BROTHERS                    | 62%                                     | 56%                                    | 54%                                    | 73%                                    |
| HANOVER INSURANCE                     | 59%                                     | 67%                                    | 63%                                    | 86%                                    |
| HARTFORD INSURANCE                    | 75%                                     | 88%                                    | 83%                                    | 83%                                    |