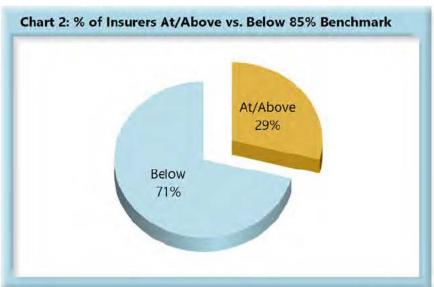

#### LOST TIME FIRST REPORT OF INJURY FILINGS

<sup>\*</sup>The percentages may not always add to 100% due to rounding

| Table 5: Above vs Below Benchmar |    |      |  |  |
|----------------------------------|----|------|--|--|
| At/Above                         | 21 | 29%  |  |  |
| Below                            | 53 | 71%  |  |  |
| Total                            | 74 | 100% |  |  |

#### Summary

The Board received 13,931 lost time first reports. This represents 361 fewer reports than in 2018.

The 2019 compliance rate of 82% for lost time first report filings is slightly less as the 2018 compliance rate. As can be seen on Chart 2, 29% of insurers were at or above the benchmark in 2019, a slight increase over 2018, which had 21% at or above the benchmark.