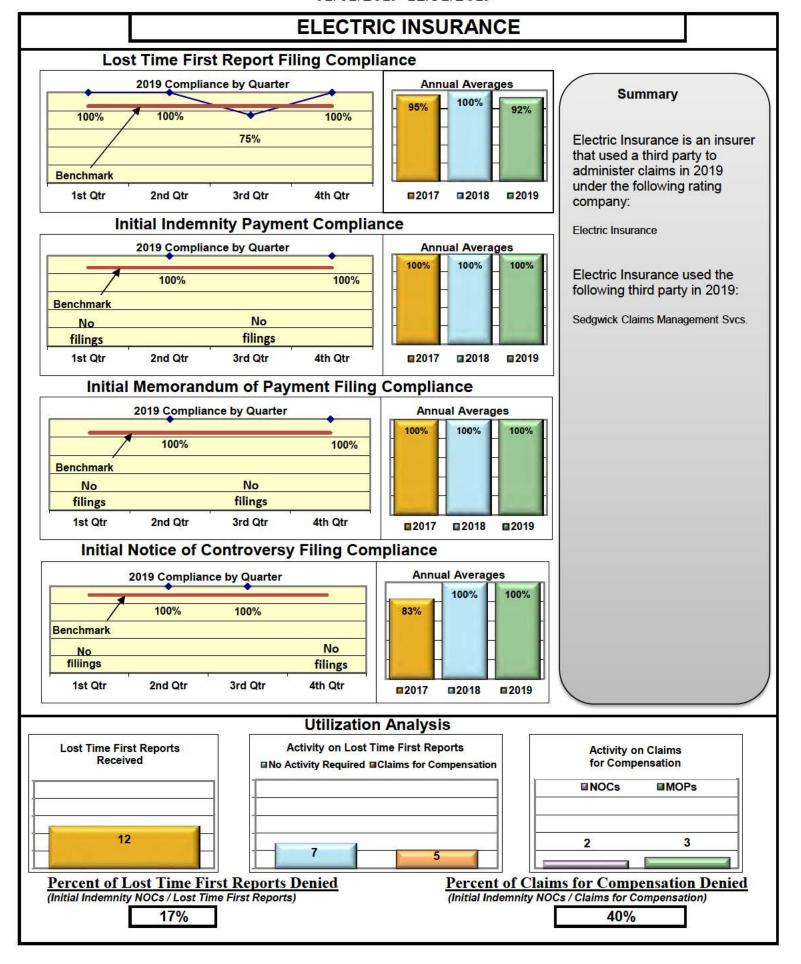

The following had audits completed in 2019:

| Auditee (alpha order)          | Total Penalties |
|--------------------------------|-----------------|
| Bath Iron Works                | \$3,000.00      |
| Cherokee Insurance Company     | \$2,700.00      |
| Electric Insurance             | \$3,500.00      |
| Great American Insurance Group | \$1,150.00      |
| Nationwide Mutual Insurance    | \$8,450.00      |
| Old Republic Insurance         | \$14,225.00     |
| T.H.E. Insurance               | \$625.00        |

| Insurers/TPAs                       |      |      |      |      |  |  |
|-------------------------------------|------|------|------|------|--|--|
| Cannon Cochran Management Services  | 89%  | 87%  | 86%  | 96%  |  |  |
| Cianbro Corporation                 | 100% | 100% | 100% | 100% |  |  |
| Cross Insurance                     | 95%  | 95%  | 95%  | 100% |  |  |
| Electric Insurance                  | 92%  | 100% | 100% | 100% |  |  |
| FutureComp                          | 97%  | 87%  | 90%  | 98%  |  |  |
| QBE Insurance                       | 87%  | 100% | 100% | 100% |  |  |
| Sedgwick Claims Management Services | 90%  | 93%  | 93%  | 98%  |  |  |
| Synernet                            | 90%  | 95%  | 93%  | 97%  |  |  |

#### **ENTITY OVERVIEW**

| Insurance Group                       | FROI<br>Compliance<br>Benchmark:<br>85% | PAY<br>Compliance<br>Benchmark:<br>87% | MOP<br>Compliance<br>Benchmark:<br>85% | NOC<br>Compliance<br>Benchmark:<br>90% |
|---------------------------------------|-----------------------------------------|----------------------------------------|----------------------------------------|----------------------------------------|
|                                       |                                         |                                        |                                        |                                        |
| ACADIA INSURANCE                      | 71%                                     | 79%                                    | 89%                                    | 77%                                    |
| ACCIDENT FUND INSURANCE*              | 20%                                     | 50%                                    | 25%                                    | No filings                             |
| AIG INSURANCE                         | 82%                                     | 80%                                    | 87%                                    | 90%                                    |
| AIM MUTUAL*                           | 40%                                     | 100%                                   | 100%                                   | 100%                                   |
| ALTERNATIVE SERVICE CONCEPTS LLC*     | 67%                                     | 100%                                   | 0%                                     | No filings                             |
| AMTRUST INSURANCE                     | 51%                                     | 83%                                    | 78%                                    | 83%                                    |
| ARCH INSURANCE                        | 63%                                     | 63%                                    | 61%                                    | 56%                                    |
| ARROW MUTUAL INSURANCE*               | 0%                                      | No filings                             | No filings                             | No filings                             |
| BATH IRON WORKS                       | 96%                                     | 94%                                    | 94%                                    | 100%                                   |
| BERKSHIRE HATHAWAY INSURANCE*         | 0%                                      | 80%                                    | 0%                                     | No filings                             |
| BROADSPIRE SERVICES                   | 75%                                     | 90%                                    | 85%                                    | 92%                                    |
| BROTHERHOOD MUTUAL INSURANCE COMPANY* | 0%                                      | 100%                                   | 100%                                   | No filings                             |
| CANNON COCHRAN MANAGEMENT SERVICES    | 89%                                     | 87%                                    | 86%                                    | 96%                                    |
| CHEROKEE INSURANCE*                   | 50%                                     | 100%                                   | 0%                                     | No filings                             |
| CHESTERFIELD SERVICES*                | 0%                                      | 100%                                   | 50%                                    | No filings                             |
| CHUBB INSURANCE                       | 75%                                     | 84%                                    | 84%                                    | 92%                                    |
| CIANBRO CORPORATION*                  | 100%                                    | 100%                                   | 100%                                   | 100%                                   |
| CINCINNATI INSURANCE*                 | No filings                              | 100%                                   | 0%                                     | No filings                             |
| CNA INSURANCE                         | 33%                                     | 83%                                    | 33%                                    | 100%                                   |
| CONSTITUTION STATE SERVICES           | 53%                                     | 93%                                    | 79%                                    | 83%                                    |
| CONTINENTAL INDEMNITY*                | 100%                                    | 100%                                   | 100%                                   | No filings                             |
| CORVEL ENTERPRISE COMP                | 33%                                     | 42%                                    | 37%                                    | 45%                                    |
| COTTINGHAM & BUTLER CLAIMS SERVICES   | 56%                                     | 35%                                    | 41%                                    | 75%                                    |
| CROSS INSURANCE                       | 95%                                     | 95%                                    | 95%                                    | 100%                                   |
| EASTERN ALLIANCE INSURANCE            | 73%                                     | 93%                                    | 92%                                    | 100%                                   |
| ELECTRIC INSURANCE                    | 92%                                     | 100%                                   | 100%                                   | 100%                                   |
| EMPLOYERS HOLDING INSURANCE*          | 40%                                     | 100%                                   | 100%                                   | 100%                                   |
| ESIS                                  | 55%                                     | 63%                                    | 71%                                    | 85%                                    |
| EVEREST REINS HOLDINGS GROUP*         | 50%                                     | 100%                                   | 0%                                     | No filings                             |
| FAIRFAX FINANCIAL GROUP*              | 60%                                     | 0%                                     | 0%                                     | 100%                                   |
| FEDERATED MUTUAL INSURANCE            | 74%                                     | 64%                                    | 14%                                    | 100%                                   |
| FRANKENMUTH INSURANCE*                | 100%                                    | No filings                             | No filings                             | 100%                                   |
| FUTURECOMP                            | 97%                                     | 87%                                    | 90%                                    | 98%                                    |
| GALLAGHER BASSETT SERVICES            | 70%                                     | 79%                                    | 80%                                    | 78%                                    |
| GREAT AMERICAN INSURANCE*             | 20%                                     | 50%                                    | 0%                                     | No filings                             |
| GREAT FALLS INSURANCE*                | 80%                                     | 100%                                   | 100%                                   | 100%                                   |
| GREAT WEST INSURANCE*                 | 0%                                      | 100%                                   | 67%                                    | No filings                             |
| GUARD INSURANCE                       | 55%                                     | 79%                                    | 71%                                    | 0%                                     |
| HANNAFORD BROTHERS                    | 62%                                     | 56%                                    | 54%                                    | 73%                                    |
| HANOVER INSURANCE                     | 59%                                     | 67%                                    | 63%                                    | 86%                                    |
| HARTFORD INSURANCE                    | 75%                                     | 88%                                    | 83%                                    | 83%                                    |