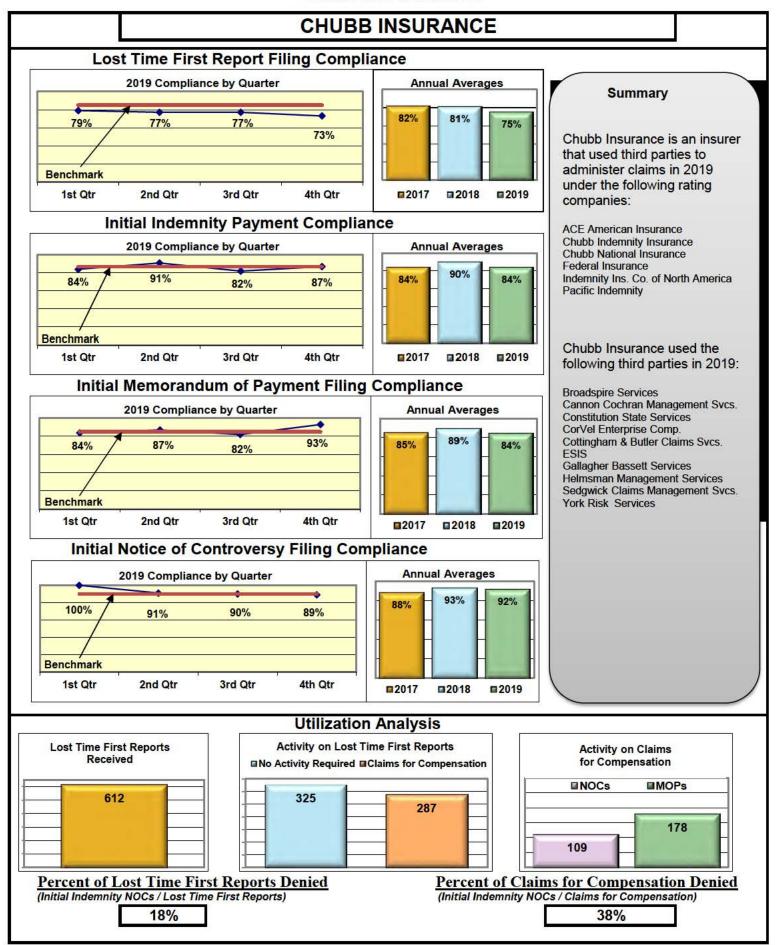

#### **ENTITY OVERVIEW**

| Insurance Group                       | FROI<br>Compliance<br>Benchmark:<br>85% | PAY<br>Compliance<br>Benchmark:<br>87% | MOP<br>Compliance<br>Benchmark:<br>85% | NOC<br>Compliance<br>Benchmark:<br>90% |
|---------------------------------------|-----------------------------------------|----------------------------------------|----------------------------------------|----------------------------------------|
|                                       |                                         |                                        |                                        |                                        |
| ACADIA INSURANCE                      | 71%                                     | 79%                                    | 89%                                    | 77%                                    |
| ACCIDENT FUND INSURANCE*              | 20%                                     | 50%                                    | 25%                                    | No filings                             |
| AIG INSURANCE                         | 82%                                     | 80%                                    | 87%                                    | 90%                                    |
| AIM MUTUAL*                           | 40%                                     | 100%                                   | 100%                                   | 100%                                   |
| ALTERNATIVE SERVICE CONCEPTS LLC*     | 67%                                     | 100%                                   | 0%                                     | No filings                             |
| AMTRUST INSURANCE                     | 51%                                     | 83%                                    | 78%                                    | 83%                                    |
| ARCH INSURANCE                        | 63%                                     | 63%                                    | 61%                                    | 56%                                    |
| ARROW MUTUAL INSURANCE*               | 0%                                      | No filings                             | No filings                             | No filings                             |
| BATH IRON WORKS                       | 96%                                     | 94%                                    | 94%                                    | 100%                                   |
| BERKSHIRE HATHAWAY INSURANCE*         | 0%                                      | 80%                                    | 0%                                     | No filings                             |
| BROADSPIRE SERVICES                   | 75%                                     | 90%                                    | 85%                                    | 92%                                    |
| BROTHERHOOD MUTUAL INSURANCE COMPANY* | 0%                                      | 100%                                   | 100%                                   | No filings                             |
| CANNON COCHRAN MANAGEMENT SERVICES    | 89%                                     | 87%                                    | 86%                                    | 96%                                    |
| CHEROKEE INSURANCE*                   | 50%                                     | 100%                                   | 0%                                     | No filings                             |
| CHESTERFIELD SERVICES*                | 0%                                      | 100%                                   | 50%                                    | No filings                             |
| CHUBB INSURANCE                       | 75%                                     | 84%                                    | 84%                                    | 92%                                    |
| CIANBRO CORPORATION*                  | 100%                                    | 100%                                   | 100%                                   | 100%                                   |
| CINCINNATI INSURANCE*                 | No filings                              | 100%                                   | 0%                                     | No filings                             |
| CNA INSURANCE                         | 33%                                     | 83%                                    | 33%                                    | 100%                                   |
| CONSTITUTION STATE SERVICES           | 53%                                     | 93%                                    | 79%                                    | 83%                                    |
| CONTINENTAL INDEMNITY*                | 100%                                    | 100%                                   | 100%                                   | No filings                             |
| CORVEL ENTERPRISE COMP                | 33%                                     | 42%                                    | 37%                                    | 45%                                    |
| COTTINGHAM & BUTLER CLAIMS SERVICES   | 56%                                     | 35%                                    | 41%                                    | 75%                                    |
| CROSS INSURANCE                       | 95%                                     | 95%                                    | 95%                                    | 100%                                   |
| EASTERN ALLIANCE INSURANCE            | 73%                                     | 93%                                    | 92%                                    | 100%                                   |
| ELECTRIC INSURANCE                    | 92%                                     | 100%                                   | 100%                                   | 100%                                   |
| EMPLOYERS HOLDING INSURANCE*          | 40%                                     | 100%                                   | 100%                                   | 100%                                   |
| ESIS                                  | 55%                                     | 63%                                    | 71%                                    | 85%                                    |
| EVEREST REINS HOLDINGS GROUP*         | 50%                                     | 100%                                   | 0%                                     | No filings                             |
| FAIRFAX FINANCIAL GROUP*              | 60%                                     | 0%                                     | 0%                                     | 100%                                   |
| FEDERATED MUTUAL INSURANCE            | 74%                                     | 64%                                    | 14%                                    | 100%                                   |
| FRANKENMUTH INSURANCE*                | 100%                                    | No filings                             | No filings                             | 100%                                   |
| FUTURECOMP                            | 97%                                     | 87%                                    | 90%                                    | 98%                                    |
| GALLAGHER BASSETT SERVICES            | 70%                                     | 79%                                    | 80%                                    | 78%                                    |
| GREAT AMERICAN INSURANCE*             | 20%                                     | 50%                                    | 0%                                     | No filings                             |
| GREAT FALLS INSURANCE*                | 80%                                     | 100%                                   | 100%                                   | 100%                                   |
| GREAT WEST INSURANCE*                 | 0%                                      | 100%                                   | 67%                                    | No filings                             |
| GUARD INSURANCE                       | 55%                                     | 79%                                    | 71%                                    | 0%                                     |
| HANNAFORD BROTHERS                    | 62%                                     | 56%                                    | 54%                                    | 73%                                    |
| HANOVER INSURANCE                     | 59%                                     | 67%                                    | 63%                                    | 86%                                    |
| HARTFORD INSURANCE                    | 75%                                     | 88%                                    | 83%                                    | 83%                                    |

#### Lost Time FROI and Initial Indemnity Payments Annual

| Insurance Company                         | Total Lost Time<br>FROIs Filed | Lost Time FROIs<br>Filed Timely | Compliance<br>Percentage | Total Initial<br>Indemnity<br>Payments Made | Initial Indemnity<br>Payments Made<br>Timely | Compliand<br>Percentag |
|-------------------------------------------|--------------------------------|---------------------------------|--------------------------|---------------------------------------------|----------------------------------------------|------------------------|
| CHUBB INSURANCE                           | FROIs Filed                    | Timely FROIs                    | Compliance               | Payments Made                               | Timely Payments                              | Complian               |
| ACE AMERICAN INSURANCE COMPANY            | *                              | *                               | *                        |                                             | *                                            | *                      |
| ACE INSURANCE                             | *                              | *                               | *                        | - **                                        | *                                            | *                      |
| CA046 CHUBB INSURANCE                     | *                              | *                               | *                        | 18                                          | *                                            | *                      |
| CA090 FEDERAL INSURANCE                   | *                              | *                               | *                        | *                                           | *                                            | *                      |
| INDEMNITY INS CO OF NORTH AMERICA         | *                              | *                               | *                        | - 4                                         | *                                            | *                      |
| PACIFIC INDEMNITY CO                      | *                              | *                               | ( <b>*</b> )             | 5(#)                                        | *                                            | *                      |
| Total                                     | *                              | *                               | *                        | *                                           | *                                            | *                      |
| CHUBB INSURANCE TPA Administered Claims   |                                |                                 |                          |                                             |                                              |                        |
| CA040 BROADSPIRE SERVICES                 | 5                              | 4                               | 80%                      | 1                                           | 1                                            | 100%                   |
| CA070 CANNON COCHRAN MANAGEMENT SERVICES  | 14                             | 11                              | 79%                      | 7                                           | 7                                            | 100%                   |
| CA110 CONSTITUTION STATE SERVICES         | 42                             | 23                              | 55%                      | 14                                          | 13                                           | 93%                    |
| CA116 CORVEL ENTERPRISE COMP              | 34                             | 9                               | 26%                      | 8                                           | 3                                            | 38%                    |
| CA117 COTTINGHAM & BUTLER CLAIMS SERVICES | No Filings                     | No Filings                      | No Filings               | 1                                           | 0                                            | 0%                     |
| CA160 ESIS                                | 96                             | 40                              | 42%                      | 33                                          | 21                                           | 64%                    |
| CA190 GALLAGHER BASSETT SERVICES          | 67                             | 41                              | 61%                      | 31                                          | 25                                           | 81%                    |
| CA204 HELMSMAN MANAGEMENT SERVICES        | 3                              | 2                               | 67%                      | 1                                           | 0                                            | 0%                     |
| CA300 SEDGWICK CLAIMS MANAGEMENT SERVICES | 341                            | 322                             | 94%                      | 79                                          | 77                                           | 97%                    |
| CA340 YORK RISK SERVICES                  | 10                             | 9                               | 90%                      | 3                                           | 3                                            | 100%                   |
| TPA Total                                 | 612                            | 461                             | 75%                      | 178                                         | 150                                          | 84%                    |
| CHUBB INSURANCE Group Total               | 612                            | 461                             | 75% 🔻                    | 178                                         | 150                                          | 84%                    |
| CIANBRO CORPORATION                       | FROIs Filed                    | Timely FROIs                    | Compliance               | Payments Made                               | Timely Payments                              | Complian               |
| CA085 CIANBRO CORPORATION                 | 3                              | 3                               | 100%                     | 1                                           | 1                                            | 100%                   |
| Total                                     | 3                              | 3                               | 100%                     | 1                                           | 1                                            | 100%                   |
| CIANBRO CORPORATION Group Total           | 3                              | 3                               | 100%                     | 1                                           | 1                                            | 100%                   |
| CINCINNATI INSURANCE                      | FROIs Filed                    | Timely FROIs                    | Compliance               | Payments Made                               | Timely Payments                              | Complian               |
| CA438 CINCINNATI INSURANCE                | No Filings                     | No Filings                      | No Filings               | 1                                           | 1                                            | 100%                   |
| Total                                     | No Filings                     | No Filings                      | No Filings               | 1                                           | 1                                            | 100%                   |
| CINCINNATI INSURANCE Group Total          | No Filings                     | No Filings                      | No Filings               | 1                                           | 1                                            | 100%                   |