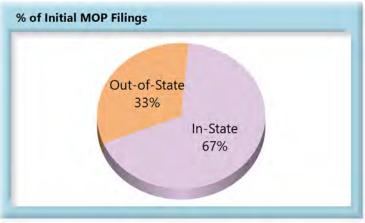

### **In-State vs. Out-of-State Comparisons**

As can be seen in the charts below, In-State insurers out-perform their Out-of-State counterparts in all four benchmarks. In-State insurers also make up roughly two-thirds of all filings.