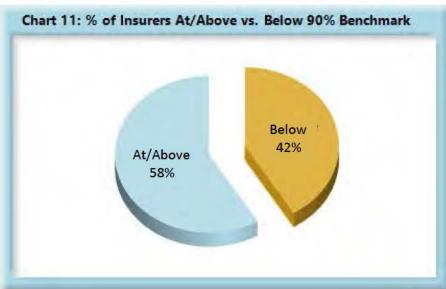

<sup>\*</sup>The percentages may not always add to 100% due to rounding

| Table 11: Above vs Below Benchmark |    |      |  |  |
|------------------------------------|----|------|--|--|
| At/Above                           | 31 | 58%  |  |  |
| Below                              | 22 | 42%  |  |  |
| Total                              | 53 | 100% |  |  |

#### Summary

The benchmark for the timely filing of the Initial Indemnity Notice of Controversy was changed from 17 to 14 days effective 2007.

In 2018 there were 1% fewer filings in the dispute resolution system at the Board compared to 2019. The compliance stayed the same for this performance indicator.

67% of insurers were at or above benchmark last year, however that percentage has decreased 9 percentage points to 58% in 2019.