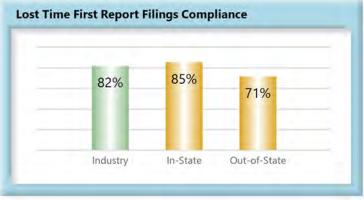

#### A. Lost Time First Report Filings

The Board's benchmark for lost time first report (FROI) filings within 7 days is 85%.

Benchmark Not Met. Eighty-two percent (82%) of lost time FROI filings were within 7 days.

### **In-State vs. Out-of-State Comparisons**

As can be seen in the charts below, In-State insurers out-perform their Out-of-State counterparts in all four benchmarks. In-State insurers also make up roughly two-thirds of all filings.