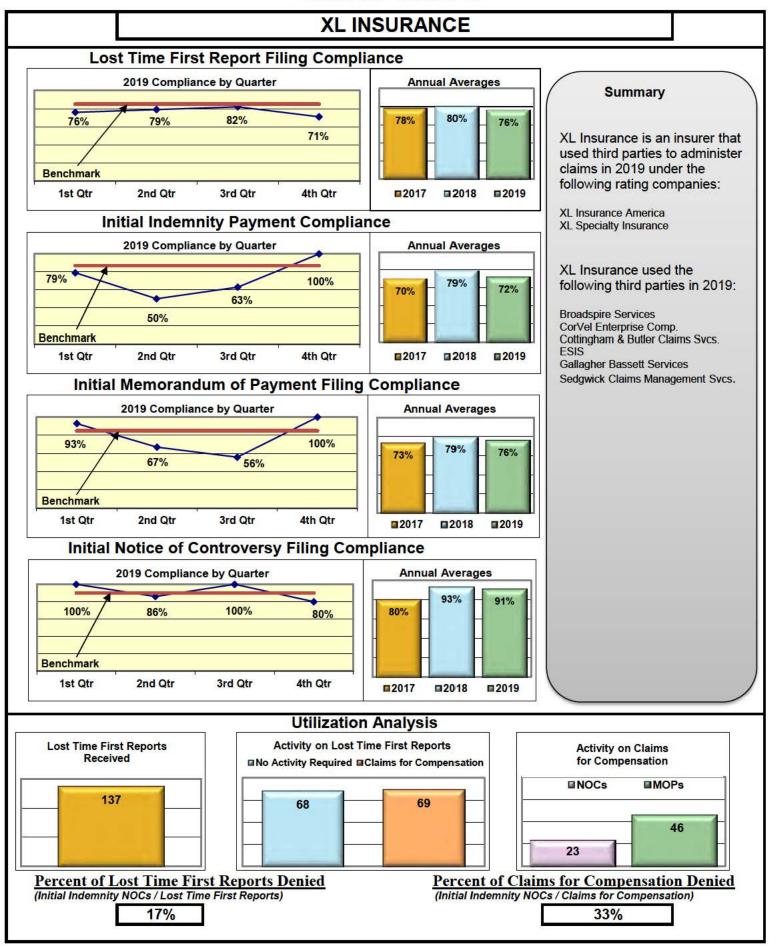

#### **ENTITY OVERVIEW**

| HELMSMAN MANAGEMENT SERVICES               | 50%  | 77%        | 69%        | 63%        |
|--------------------------------------------|------|------------|------------|------------|
| LIBERTY MUTUAL INSURANCE                   | 68%  | 80%        | 81%        | 86%        |
| MAINE AUTOMOBILE DEALERS ASSOCIATION       | 87%  | 76%        | 83%        | 83%        |
| MAINE EMPLOYERS' MUTUAL INSURANCE          | 80%  | 89%        | 86%        | 94%        |
| MAINE HEALTHCARE ASSOCIATION               | 85%  | 69%        | 69%        | 100%       |
| MAINE MOTOR TRANSPORT ASSOCIATION          | 94%  | 100%       | 100%       | 100%       |
| MAINE MUNICIPAL ASSOCIATION                | 95%  | 94%        | 95%        | 98%        |
| MAINE SCHOOL MANAGEMENT ASSOCIATION        | 93%  | 92%        | 93%        | 95%        |
| MITSUI SUMITOMO INS CO OF AMERICA*         | 100% | 50%        | 50%        | No filings |
| NATIONAL INTERSTATE INSURANCE*             | 100% | 100%       | 100%       | No filings |
| NATIONAL LIABILITY & FIRE INSURANCE*       | 0%   | 100%       | 100%       | No filings |
| NATIONWIDE INSURANCE*                      | 0%   | 0%         | 0%         | No filings |
| NEXT LEVEL ADMINISTRATORS LLC*             | 50%  | 100%       | 0%         | No filings |
| NGM INSURANCE*                             | 0%   | 0%         | 100%       | 100%       |
| OLD REPUBLIC INSURANCE                     | 80%  | 86%        | 88%        | 95%        |
| PENNSYLVANIA MFG ASSN                      | 50%  | 61%        | 61%        | 71%        |
| PROTECTIVE INSURANCE*                      | 20%  | 0%         | 33%        | 0%         |
| QBE INSURANCE GROUP                        | 87%  | 100%       | 100%       | 100%       |
| SAFETY NATIONAL CASUALTY CORP              | 72%  | 78%        | 78%        | 89%        |
| SEDGWICK CLAIMS MANAGEMENT SERVICES        | 90%  | 93%        | 93%        | 98%        |
| SENTRY INSURANCE                           | 67%  | 94%        | 98%        | 100%       |
| SOMPO JAPAN INSURANCE*                     | 73%  | 100%       | 100%       | No filings |
| STARR INDEMNITY INSURANCE                  | 89%  | 83%        | 83%        | 75%        |
| STATE OF MAINE WORKERS' COMPENSATION TRUST | 91%  | 94%        | 96%        | 97%        |
| SYNERNET                                   | 90%  | 95%        | 93%        | 97%        |
| THE AMERICAN EQUITY UNDERWRITERS*          | 44%  | No filings | No filings | No filings |
| TRAVELERS INSURANCE                        | 53%  | 77%        | 50%        | 85%        |
| TYSON FOODS INC*                           | 67%  | 100%       | 67%        | No filings |
| UTICA MUTUAL INSURANCE*                    | 0%   | 33%        | 67%        | No filings |
| VANLINER INSURANCE*                        | 60%  | 67%        | 100%       | No filings |
| WALMART CLAIMS SERVICES                    | 89%  | 89%        | 76%        | 93%        |
| XL INSURANCE                               | 76%  | 72%        | 76%        | 91%        |
| YORK RISK SERVICES                         | 69%  | 71%        | 64%        | 0%         |
| ZURICH INSURANCE                           | 69%  | 85%        | 82%        | 85%        |