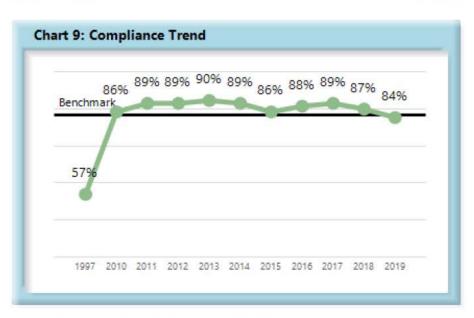

Table 2 Annual Compliance

|                                                                         | 1997[1] | 2010 | 2011 | 2012 | 2013 | 2014 | 2015 | 2016 | 2017 | 2018 | 2019 |
|-------------------------------------------------------------------------|---------|------|------|------|------|------|------|------|------|------|------|
| Lost Time First Report Filings<br>Received within 7 Days                | 37%     | 86%  | 87%  | 85%  | 85%  | 84%  | 83%  | 83%  | 83%  | 83%  | 82%  |
| Initial Indemnity Payments Made within 14 Days                          | 59%     | 89%  | 89%  | 90%  | 91%  | 90%  | 87%  | 89%  | 90%  | 88%  | 86%  |
| Initial Memorandum of Payment<br>Filings Received within 17 Days        | 57%     | 86%  | 89%  | 89%  | 90%  | 89%  | 86%  | 88%  | 89%  | 87%  | 84%  |
| Initial Indemnity Notice of Controversy Filings Received within 14 Days |         | 94%  | 95%  | 95%  | 95%  | 94%  | 94%  | 93%  | 93%  | 94%  | 94%  |

#### C. Initial Memorandum of Payment Filings

The Board's benchmark for initial Memorandum of Payment (MOP) filings within 17 days is 85%.

Benchmark Not Met. Eighty-four percent (84%) of initial MOP filings were within 17 days.