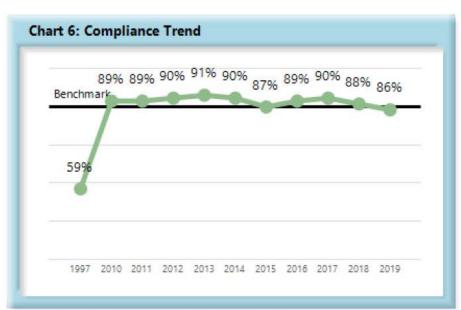

Table 2 Annual Compliance

|                                                                         | 1997[1] | 2010 | 2011 | 2012 | 2013 | 2014 | 2015 | 2016 | 2017 | 2018 | 2019 |
|-------------------------------------------------------------------------|---------|------|------|------|------|------|------|------|------|------|------|
| Lost Time First Report Filings<br>Received within 7 Days                | 37%     | 86%  | 87%  | 85%  | 85%  | 84%  | 83%  | 83%  | 83%  | 83%  | 82%  |
| Initial Indemnity Payments Made within 14 Days                          | 59%     | 89%  | 89%  | 90%  | 91%  | 90%  | 87%  | 89%  | 90%  | 88%  | 86%  |
| Initial Memorandum of Payment<br>Filings Received within 17 Days        | 57%     | 86%  | 89%  | 89%  | 90%  | 89%  | 86%  | 88%  | 89%  | 87%  | 84%  |
| Initial Indemnity Notice of Controversy Filings Received within 14 Days |         | 94%  | 95%  | 95%  | 95%  | 94%  | 94%  | 93%  | 93%  | 94%  | 94%  |

#### Summary

Injured workers in the State of Maine continue to benefit from the high (86%) compliance rate of initial indemnity payments.

In fact, compliance has improved by 27 percentage points since monitoring began, from 59% to 86%, resulting in Maine households receiving much-needed money on time.