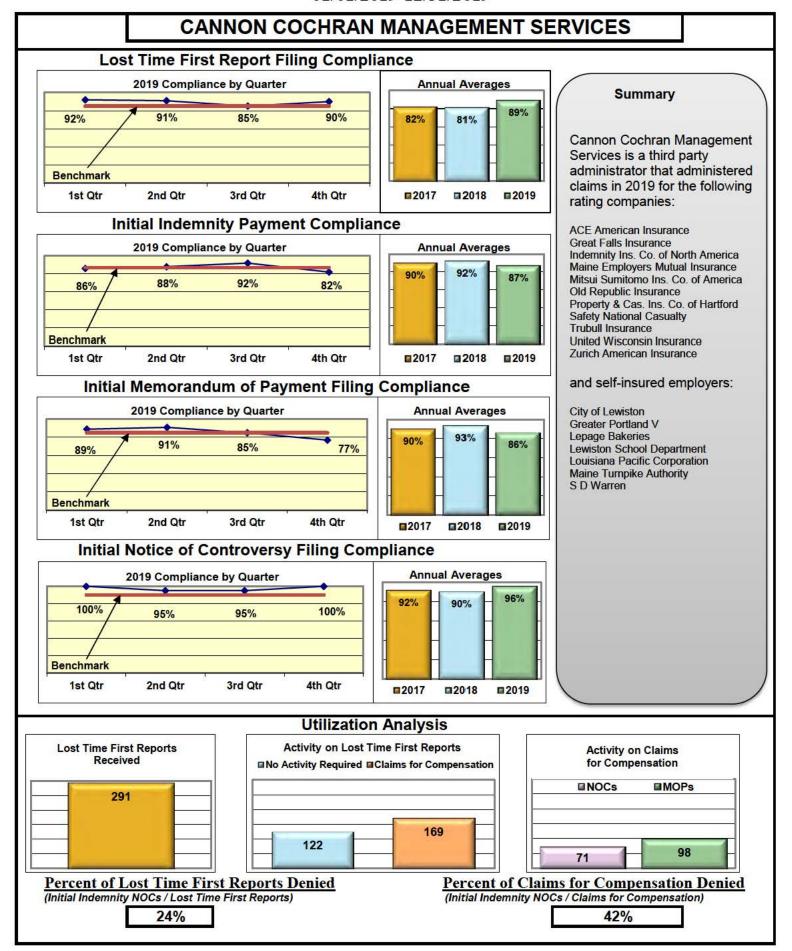

| Insurers/TPAs                       |      |      |      |      |  |  |
|-------------------------------------|------|------|------|------|--|--|
| Cannon Cochran Management Services  | 89%  | 87%  | 86%  | 96%  |  |  |
| Cianbro Corporation                 | 100% | 100% | 100% | 100% |  |  |
| Cross Insurance                     | 95%  | 95%  | 95%  | 100% |  |  |
| Electric Insurance                  | 92%  | 100% | 100% | 100% |  |  |
| FutureComp                          | 97%  | 87%  | 90%  | 98%  |  |  |
| QBE Insurance                       | 87%  | 100% | 100% | 100% |  |  |
| Sedgwick Claims Management Services | 90%  | 93%  | 93%  | 98%  |  |  |
| Synernet                            | 90%  | 95%  | 93%  | 97%  |  |  |

#### **ENTITY OVERVIEW**

| Insurance Group                       | FROI<br>Compliance<br>Benchmark:<br>85% | PAY<br>Compliance<br>Benchmark:<br>87% | MOP<br>Compliance<br>Benchmark:<br>85% | NOC<br>Compliance<br>Benchmark:<br>90% |
|---------------------------------------|-----------------------------------------|----------------------------------------|----------------------------------------|----------------------------------------|
|                                       |                                         |                                        |                                        |                                        |
| ACADIA INSURANCE                      | 71%                                     | 79%                                    | 89%                                    | 77%                                    |
| ACCIDENT FUND INSURANCE*              | 20%                                     | 50%                                    | 25%                                    | No filings                             |
| AIG INSURANCE                         | 82%                                     | 80%                                    | 87%                                    | 90%                                    |
| AIM MUTUAL*                           | 40%                                     | 100%                                   | 100%                                   | 100%                                   |
| ALTERNATIVE SERVICE CONCEPTS LLC*     | 67%                                     | 100%                                   | 0%                                     | No filings                             |
| AMTRUST INSURANCE                     | 51%                                     | 83%                                    | 78%                                    | 83%                                    |
| ARCH INSURANCE                        | 63%                                     | 63%                                    | 61%                                    | 56%                                    |
| ARROW MUTUAL INSURANCE*               | 0%                                      | No filings                             | No filings                             | No filings                             |
| BATH IRON WORKS                       | 96%                                     | 94%                                    | 94%                                    | 100%                                   |
| BERKSHIRE HATHAWAY INSURANCE*         | 0%                                      | 80%                                    | 0%                                     | No filings                             |
| BROADSPIRE SERVICES                   | 75%                                     | 90%                                    | 85%                                    | 92%                                    |
| BROTHERHOOD MUTUAL INSURANCE COMPANY* | 0%                                      | 100%                                   | 100%                                   | No filings                             |
| CANNON COCHRAN MANAGEMENT SERVICES    | 89%                                     | 87%                                    | 86%                                    | 96%                                    |
| CHEROKEE INSURANCE*                   | 50%                                     | 100%                                   | 0%                                     | No filings                             |
| CHESTERFIELD SERVICES*                | 0%                                      | 100%                                   | 50%                                    | No filings                             |
| CHUBB INSURANCE                       | 75%                                     | 84%                                    | 84%                                    | 92%                                    |
| CIANBRO CORPORATION*                  | 100%                                    | 100%                                   | 100%                                   | 100%                                   |
| CINCINNATI INSURANCE*                 | No filings                              | 100%                                   | 0%                                     | No filings                             |
| CNA INSURANCE                         | 33%                                     | 83%                                    | 33%                                    | 100%                                   |
| CONSTITUTION STATE SERVICES           | 53%                                     | 93%                                    | 79%                                    | 83%                                    |
| CONTINENTAL INDEMNITY*                | 100%                                    | 100%                                   | 100%                                   | No filings                             |
| CORVEL ENTERPRISE COMP                | 33%                                     | 42%                                    | 37%                                    | 45%                                    |
| COTTINGHAM & BUTLER CLAIMS SERVICES   | 56%                                     | 35%                                    | 41%                                    | 75%                                    |
| CROSS INSURANCE                       | 95%                                     | 95%                                    | 95%                                    | 100%                                   |
| EASTERN ALLIANCE INSURANCE            | 73%                                     | 93%                                    | 92%                                    | 100%                                   |
| ELECTRIC INSURANCE                    | 92%                                     | 100%                                   | 100%                                   | 100%                                   |
| EMPLOYERS HOLDING INSURANCE*          | 40%                                     | 100%                                   | 100%                                   | 100%                                   |
| ESIS                                  | 55%                                     | 63%                                    | 71%                                    | 85%                                    |
| EVEREST REINS HOLDINGS GROUP*         | 50%                                     | 100%                                   | 0%                                     | No filings                             |
| FAIRFAX FINANCIAL GROUP*              | 60%                                     | 0%                                     | 0%                                     | 100%                                   |
| FEDERATED MUTUAL INSURANCE            | 74%                                     | 64%                                    | 14%                                    | 100%                                   |
| FRANKENMUTH INSURANCE*                | 100%                                    | No filings                             | No filings                             | 100%                                   |
| FUTURECOMP                            | 97%                                     | 87%                                    | 90%                                    | 98%                                    |
| GALLAGHER BASSETT SERVICES            | 70%                                     | 79%                                    | 80%                                    | 78%                                    |
| GREAT AMERICAN INSURANCE*             | 20%                                     | 50%                                    | 0%                                     | No filings                             |
| GREAT FALLS INSURANCE*                | 80%                                     | 100%                                   | 100%                                   | 100%                                   |
| GREAT WEST INSURANCE*                 | 0%                                      | 100%                                   | 67%                                    | No filings                             |
| GUARD INSURANCE                       | 55%                                     | 79%                                    | 71%                                    | 0%                                     |
| HANNAFORD BROTHERS                    | 62%                                     | 56%                                    | 54%                                    | 73%                                    |
| HANOVER INSURANCE                     | 59%                                     | 67%                                    | 63%                                    | 86%                                    |
| HARTFORD INSURANCE                    | 75%                                     | 88%                                    | 83%                                    | 83%                                    |

#### Lost Time FROI and Initial Indemnity Payments Annual

| Insurance Company                                                                     | Total Lost Time<br>FROIs Filed | Lost Time FROIs<br>Filed Timely | Compliance<br>Percentage | Total Initial<br>Indemnity<br>Payments Made | Initial Indemnity<br>Payments Made<br>Timely | Compliance<br>Percentage   |  |
|---------------------------------------------------------------------------------------|--------------------------------|---------------------------------|--------------------------|---------------------------------------------|----------------------------------------------|----------------------------|--|
| BROADSPIRE SERVICES CA040 BROADSPIRE SERVICES                                         | FROIs Filed<br>76              | Timely FROIs<br>57              | Compliance<br>75%        | Payments Made<br>20                         | Timely Payments                              | Compliance<br>90%          |  |
| Total                                                                                 | 76                             | 57                              | 75%                      | 20                                          | 18                                           | 90%                        |  |
| BROADSPIRE SERVICES Group Total                                                       | 76                             | 57                              | 75%                      | 20                                          | 18                                           | 90%                        |  |
| BROTHERHOOD MUTUAL INSURANCE COMPANY CA043 BROTHERHOOD MUTUAL INSURANCE COMPANY Total | FROIs Filed<br>1               | Timely FROIs<br>0<br>0          | Compliance<br>0%         | Payments Made<br>1                          | Timely Payments 1 1                          | Compliance<br>100%<br>100% |  |
| BROTHERHOOD MUTUAL INSURANCE COMPANY Group Total                                      | 1                              | 0                               | 0% 🔻                     | 1                                           | 1                                            | 100%                       |  |
| CANNON COCHRAN MANAGEMENT SERVICES CA070 CANNON COCHRAN MANAGEMENT SERVICES           | FROIs Filed<br>291             | Timely FROIs<br>259             | Compliance<br>89%        | Payments Made                               | Timely Payments<br>85                        | Compliance<br>87%          |  |
| Total                                                                                 | 291                            | 259                             | 89%                      | 98                                          | 85                                           | 87%                        |  |
| CANNON COCHRAN MANAGEMENT SERVICES Group Total                                        | 291                            | 259                             | 89% 🔺                    | 98                                          | 85                                           | 87%                        |  |
| CHEROKEE INSURANCE CA044 CHEROKEE INSURANCE                                           | FROIs Filed                    | Timely FROIs                    | Compliance<br>50%        | Payments Made                               | Timely Payments                              | Compliance                 |  |
| Total                                                                                 | 2                              | 1                               | 50% ▼                    | 1                                           | 1                                            | 100%                       |  |
| CHEROKEE INSURANCE Group Total                                                        | 2                              | 1                               | 50%                      | 1                                           | 1                                            | 100%                       |  |
| CHESTERFIELD SERVICES CA080 CHESTERFIELD SERVICES                                     | FROIs Filed                    | Timely FROIs                    | Compliance 0%            | Payments Made                               | Timely Payments                              | Compliance<br>100%         |  |
| Total                                                                                 | 2                              | 0                               | 0%                       | 2                                           | 2                                            | 100%                       |  |
| CHESTERFIELD SERVICES Group Total                                                     | 2                              | 0                               | 0% 🔻                     | 2                                           | 2                                            | 100%                       |  |