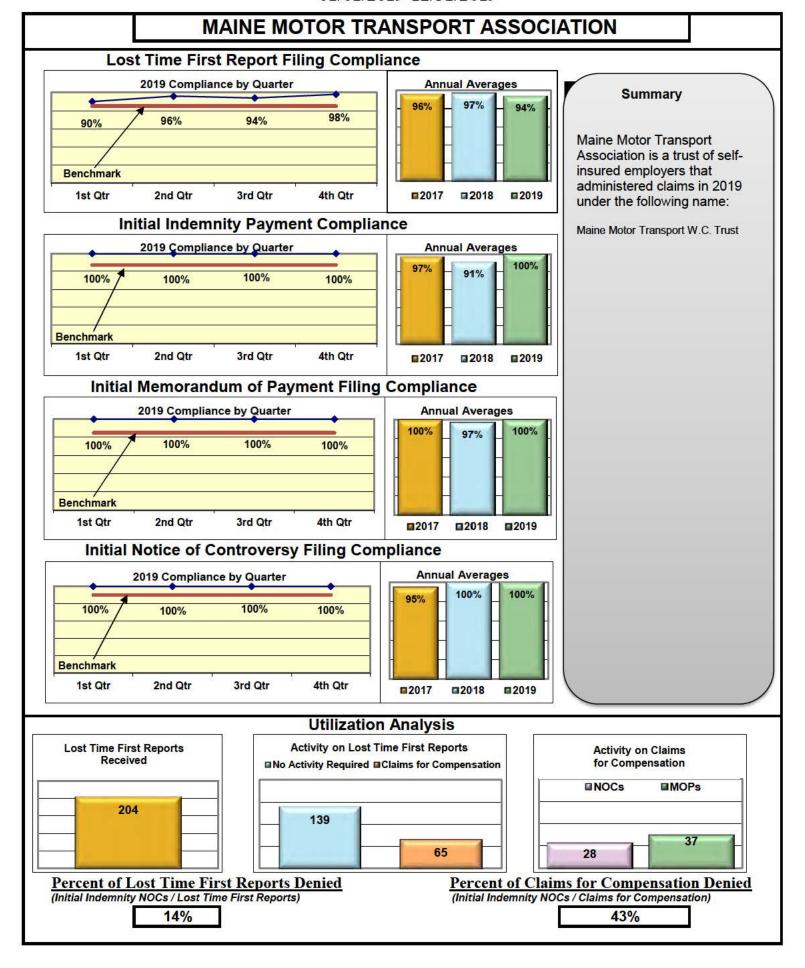

| Self-Insureds                       |     |      |      |      |
|-------------------------------------|-----|------|------|------|
| Bath Iron Works                     | 96% | 94%  | 94%  | 100% |
| Maine Motor Transport Association   | 94% | 100% | 100% | 100% |
| Maine Municipal Association         | 95% | 94%  | 95%  | 98%  |
| Maine School Management Association | 93% | 92%  | 93%  | 95%  |
| State of Maine Workers' Comp. Trust | 91% | 94%  | 96%  | 97%  |