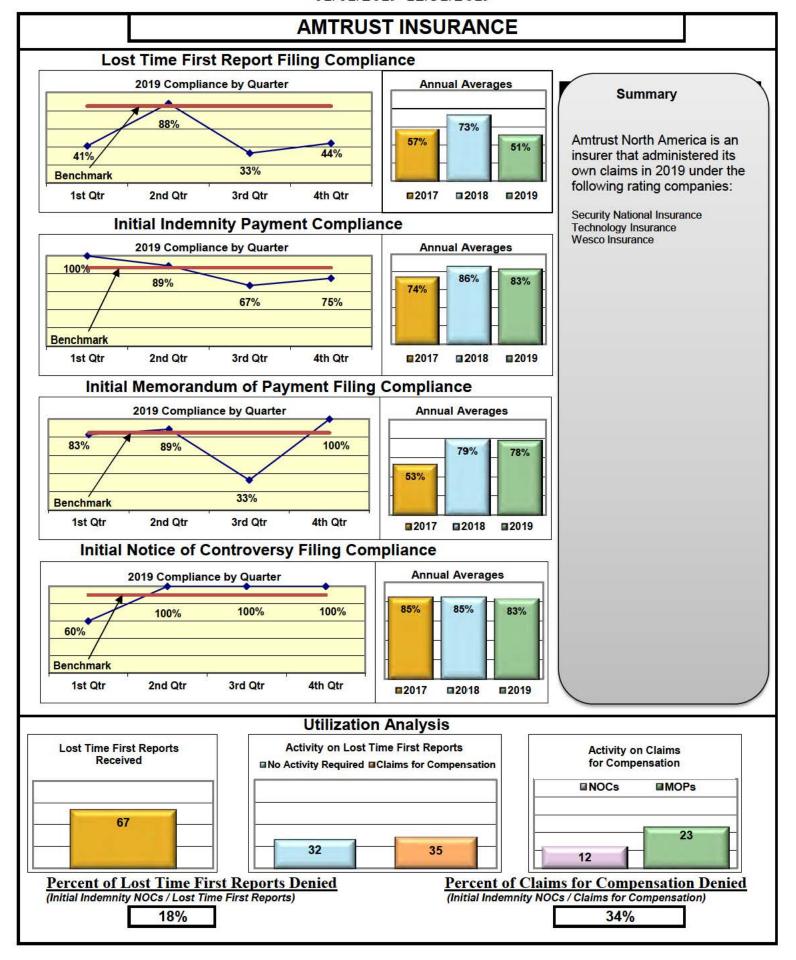

#### **ENTITY OVERVIEW**

| Insurance Group                       | FROI<br>Compliance<br>Benchmark:<br>85% | PAY<br>Compliance<br>Benchmark:<br>87% | MOP<br>Compliance<br>Benchmark:<br>85% | NOC<br>Compliance<br>Benchmark:<br>90% |
|---------------------------------------|-----------------------------------------|----------------------------------------|----------------------------------------|----------------------------------------|
|                                       |                                         |                                        |                                        |                                        |
| ACADIA INSURANCE                      | 71%                                     | 79%                                    | 89%                                    | 77%                                    |
| ACCIDENT FUND INSURANCE*              | 20%                                     | 50%                                    | 25%                                    | No filings                             |
| AIG INSURANCE                         | 82%                                     | 80%                                    | 87%                                    | 90%                                    |
| AIM MUTUAL*                           | 40%                                     | 100%                                   | 100%                                   | 100%                                   |
| ALTERNATIVE SERVICE CONCEPTS LLC*     | 67%                                     | 100%                                   | 0%                                     | No filings                             |
| AMTRUST INSURANCE                     | 51%                                     | 83%                                    | 78%                                    | 83%                                    |
| ARCH INSURANCE                        | 63%                                     | 63%                                    | 61%                                    | 56%                                    |
| ARROW MUTUAL INSURANCE*               | 0%                                      | No filings                             | No filings                             | No filings                             |
| BATH IRON WORKS                       | 96%                                     | 94%                                    | 94%                                    | 100%                                   |
| BERKSHIRE HATHAWAY INSURANCE*         | 0%                                      | 80%                                    | 0%                                     | No filings                             |
| BROADSPIRE SERVICES                   | 75%                                     | 90%                                    | 85%                                    | 92%                                    |
| BROTHERHOOD MUTUAL INSURANCE COMPANY* | 0%                                      | 100%                                   | 100%                                   | No filings                             |
| CANNON COCHRAN MANAGEMENT SERVICES    | 89%                                     | 87%                                    | 86%                                    | 96%                                    |
| CHEROKEE INSURANCE*                   | 50%                                     | 100%                                   | 0%                                     | No filings                             |
| CHESTERFIELD SERVICES*                | 0%                                      | 100%                                   | 50%                                    | No filings                             |
| CHUBB INSURANCE                       | 75%                                     | 84%                                    | 84%                                    | 92%                                    |
| CIANBRO CORPORATION*                  | 100%                                    | 100%                                   | 100%                                   | 100%                                   |
| CINCINNATI INSURANCE*                 | No filings                              | 100%                                   | 0%                                     | No filings                             |
| CNA INSURANCE                         | 33%                                     | 83%                                    | 33%                                    | 100%                                   |
| CONSTITUTION STATE SERVICES           | 53%                                     | 93%                                    | 79%                                    | 83%                                    |
| CONTINENTAL INDEMNITY*                | 100%                                    | 100%                                   | 100%                                   | No filings                             |
| CORVEL ENTERPRISE COMP                | 33%                                     | 42%                                    | 37%                                    | 45%                                    |
| COTTINGHAM & BUTLER CLAIMS SERVICES   | 56%                                     | 35%                                    | 41%                                    | 75%                                    |
| CROSS INSURANCE                       | 95%                                     | 95%                                    | 95%                                    | 100%                                   |
| EASTERN ALLIANCE INSURANCE            | 73%                                     | 93%                                    | 92%                                    | 100%                                   |
| ELECTRIC INSURANCE                    | 92%                                     | 100%                                   | 100%                                   | 100%                                   |
| EMPLOYERS HOLDING INSURANCE*          | 40%                                     | 100%                                   | 100%                                   | 100%                                   |
| ESIS                                  | 55%                                     | 63%                                    | 71%                                    | 85%                                    |
| EVEREST REINS HOLDINGS GROUP*         | 50%                                     | 100%                                   | 0%                                     | No filings                             |
| FAIRFAX FINANCIAL GROUP*              | 60%                                     | 0%                                     | 0%                                     | 100%                                   |
| FEDERATED MUTUAL INSURANCE            | 74%                                     | 64%                                    | 14%                                    | 100%                                   |
| FRANKENMUTH INSURANCE*                | 100%                                    | No filings                             | No filings                             | 100%                                   |
| FUTURECOMP                            | 97%                                     | 87%                                    | 90%                                    | 98%                                    |
| GALLAGHER BASSETT SERVICES            | 70%                                     | 79%                                    | 80%                                    | 78%                                    |
| GREAT AMERICAN INSURANCE*             | 20%                                     | 50%                                    | 0%                                     | No filings                             |
| GREAT FALLS INSURANCE*                | 80%                                     | 100%                                   | 100%                                   | 100%                                   |
| GREAT WEST INSURANCE*                 | 0%                                      | 100%                                   | 67%                                    | No filings                             |
| GUARD INSURANCE                       | 55%                                     | 79%                                    | 71%                                    | 0%                                     |
| HANNAFORD BROTHERS                    | 62%                                     | 56%                                    | 54%                                    | 73%                                    |
| HANOVER INSURANCE                     | 59%                                     | 67%                                    | 63%                                    | 86%                                    |
| HARTFORD INSURANCE                    | 75%                                     | 88%                                    | 83%                                    | 83%                                    |