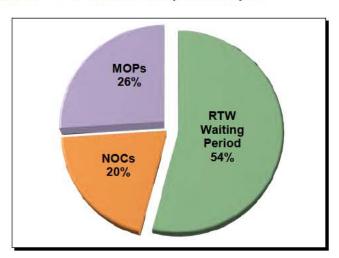

#### Summary

Of the 13,931 lost time First Report filings in 2019, 54% resulted in the employee returning to work within the waiting period. Also, 20% of all lost time First Reports and 43% of all claims for compensation were "denied" in 2019.

Chart 15 Distribution of Lost Time First Reports

Table 14 % of Lost Time First Reports Denied

(Initial Indemnity NOCs / Lost Time First Reports)

2019 20% 2018 19% 2017 20%

Table 15

% of Claims for Compensation Denied