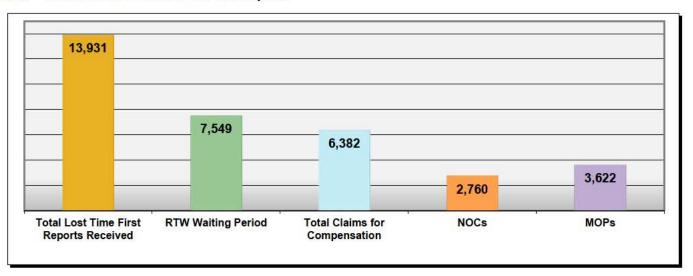

#### Summary

The Board received 13,931 lost time first reports. This represents 361 fewer reports than in 2018.

The 2019 compliance rate of 82% for lost time first report filings is slightly less as the 2018 compliance rate. As can be seen on Chart 2, 29% of insurers were at or above the benchmark in 2019, a slight increase over 2018, which had 21% at or above the benchmark.

#### Summary

Of the 13,931 lost time First Report filings in 2019, 54% resulted in the employee returning to work within the waiting period. Also, 20% of all lost time First Reports and 43% of all claims for compensation were "denied" in 2019.