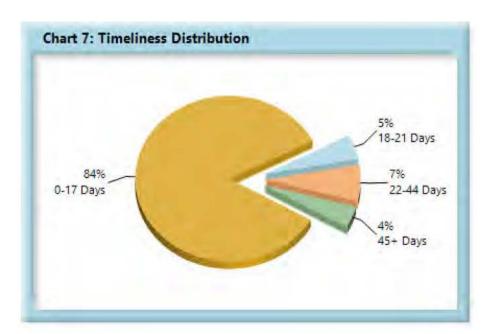

#### INITIAL MEMORANDUM OF PAYMENT FILINGS

| 0-17 Days  | 3,040 | 84%  |
|------------|-------|------|
| 18-21 Days | 171   | 5%   |
| 22-44 Days | 255   | 7%   |
| 45+ Days   | 152   | 4%   |
| ? Days     | 4     | 0%   |
| Total      | 3,622 | 100% |

As can be seen in Chart 7, the benchmark was not met, but as Chart 8 indicates, sixty percent of all insurers are below benchmark, showing a significant opportunity for improvement going forward.

While a Memorandum of Payment filing does not have the same tangible benefit to the injured employee as the payment itself, it is a key indicator of how well insurers are complying with the administrative requirements of the Act.