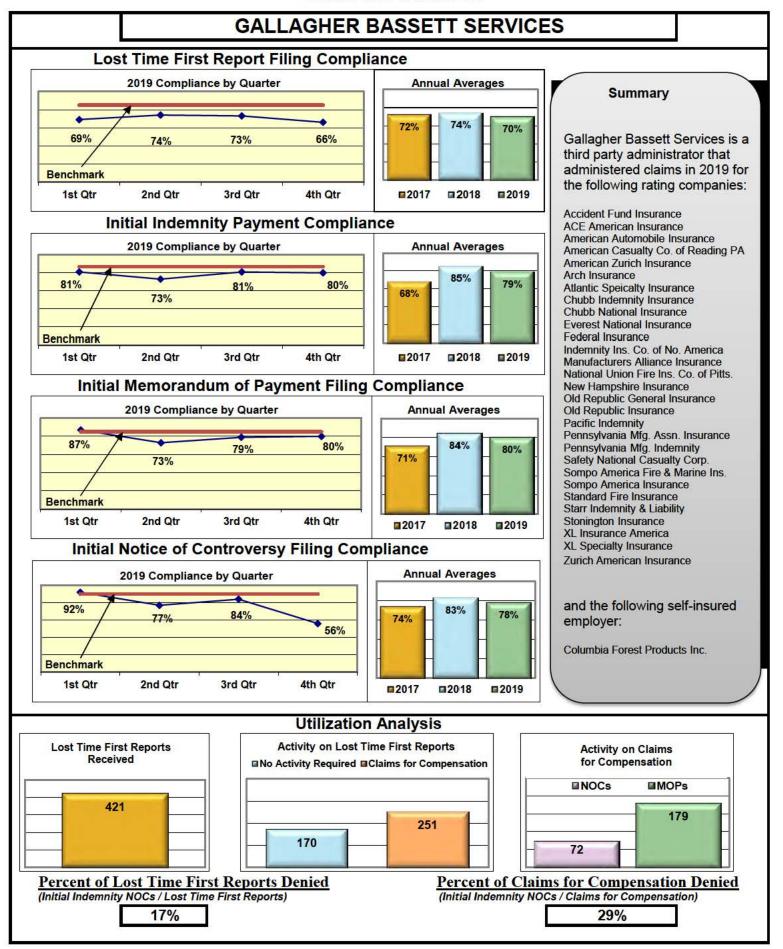

#### **ENTITY OVERVIEW**

| Insurance Group                       | FROI<br>Compliance<br>Benchmark:<br>85% | PAY<br>Compliance<br>Benchmark:<br>87% | MOP<br>Compliance<br>Benchmark:<br>85% | NOC<br>Compliance<br>Benchmark:<br>90% |
|---------------------------------------|-----------------------------------------|----------------------------------------|----------------------------------------|----------------------------------------|
|                                       |                                         |                                        |                                        |                                        |
| ACADIA INSURANCE                      | 71%                                     | 79%                                    | 89%                                    | 77%                                    |
| ACCIDENT FUND INSURANCE*              | 20%                                     | 50%                                    | 25%                                    | No filings                             |
| AIG INSURANCE                         | 82%                                     | 80%                                    | 87%                                    | 90%                                    |
| AIM MUTUAL*                           | 40%                                     | 100%                                   | 100%                                   | 100%                                   |
| ALTERNATIVE SERVICE CONCEPTS LLC*     | 67%                                     | 100%                                   | 0%                                     | No filings                             |
| AMTRUST INSURANCE                     | 51%                                     | 83%                                    | 78%                                    | 83%                                    |
| ARCH INSURANCE                        | 63%                                     | 63%                                    | 61%                                    | 56%                                    |
| ARROW MUTUAL INSURANCE*               | 0%                                      | No filings                             | No filings                             | No filings                             |
| BATH IRON WORKS                       | 96%                                     | 94%                                    | 94%                                    | 100%                                   |
| BERKSHIRE HATHAWAY INSURANCE*         | 0%                                      | 80%                                    | 0%                                     | No filings                             |
| BROADSPIRE SERVICES                   | 75%                                     | 90%                                    | 85%                                    | 92%                                    |
| BROTHERHOOD MUTUAL INSURANCE COMPANY* | 0%                                      | 100%                                   | 100%                                   | No filings                             |
| CANNON COCHRAN MANAGEMENT SERVICES    | 89%                                     | 87%                                    | 86%                                    | 96%                                    |
| CHEROKEE INSURANCE*                   | 50%                                     | 100%                                   | 0%                                     | No filings                             |
| CHESTERFIELD SERVICES*                | 0%                                      | 100%                                   | 50%                                    | No filings                             |
| CHUBB INSURANCE                       | 75%                                     | 84%                                    | 84%                                    | 92%                                    |
| CIANBRO CORPORATION*                  | 100%                                    | 100%                                   | 100%                                   | 100%                                   |
| CINCINNATI INSURANCE*                 | No filings                              | 100%                                   | 0%                                     | No filings                             |
| CNA INSURANCE                         | 33%                                     | 83%                                    | 33%                                    | 100%                                   |
| CONSTITUTION STATE SERVICES           | 53%                                     | 93%                                    | 79%                                    | 83%                                    |
| CONTINENTAL INDEMNITY*                | 100%                                    | 100%                                   | 100%                                   | No filings                             |
| CORVEL ENTERPRISE COMP                | 33%                                     | 42%                                    | 37%                                    | 45%                                    |
| COTTINGHAM & BUTLER CLAIMS SERVICES   | 56%                                     | 35%                                    | 41%                                    | 75%                                    |
| CROSS INSURANCE                       | 95%                                     | 95%                                    | 95%                                    | 100%                                   |
| EASTERN ALLIANCE INSURANCE            | 73%                                     | 93%                                    | 92%                                    | 100%                                   |
| ELECTRIC INSURANCE                    | 92%                                     | 100%                                   | 100%                                   | 100%                                   |
| EMPLOYERS HOLDING INSURANCE*          | 40%                                     | 100%                                   | 100%                                   | 100%                                   |
| ESIS                                  | 55%                                     | 63%                                    | 71%                                    | 85%                                    |
| EVEREST REINS HOLDINGS GROUP*         | 50%                                     | 100%                                   | 0%                                     | No filings                             |
| FAIRFAX FINANCIAL GROUP*              | 60%                                     | 0%                                     | 0%                                     | 100%                                   |
| FEDERATED MUTUAL INSURANCE            | 74%                                     | 64%                                    | 14%                                    | 100%                                   |
| FRANKENMUTH INSURANCE*                | 100%                                    | No filings                             | No filings                             | 100%                                   |
| FUTURECOMP                            | 97%                                     | 87%                                    | 90%                                    | 98%                                    |
| GALLAGHER BASSETT SERVICES            | 70%                                     | 79%                                    | 80%                                    | 78%                                    |
| GREAT AMERICAN INSURANCE*             | 20%                                     | 50%                                    | 0%                                     | No filings                             |
| GREAT FALLS INSURANCE*                | 80%                                     | 100%                                   | 100%                                   | 100%                                   |
| GREAT WEST INSURANCE*                 | 0%                                      | 100%                                   | 67%                                    | No filings                             |
| GUARD INSURANCE                       | 55%                                     | 79%                                    | 71%                                    | 0%                                     |
| HANNAFORD BROTHERS                    | 62%                                     | 56%                                    | 54%                                    | 73%                                    |
| HANOVER INSURANCE                     | 59%                                     | 67%                                    | 63%                                    | 86%                                    |
| HARTFORD INSURANCE                    | 75%                                     | 88%                                    | 83%                                    | 83%                                    |