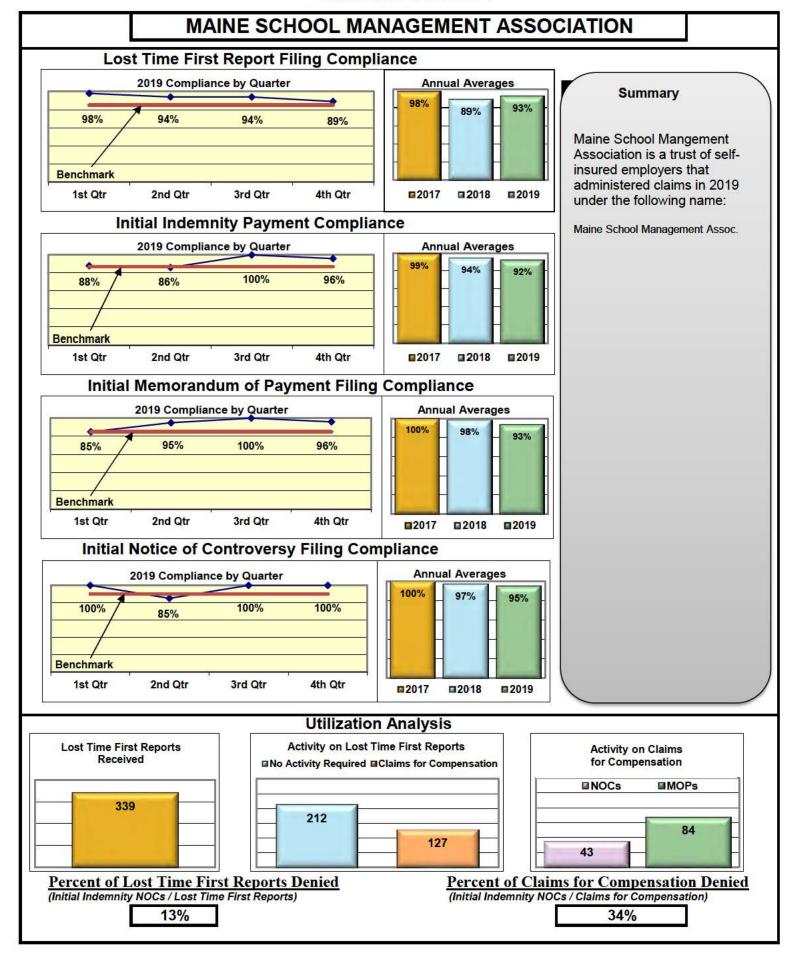

| Self-Insureds                       |     |      |      |      |
|-------------------------------------|-----|------|------|------|
| Bath Iron Works                     | 96% | 94%  | 94%  | 100% |
| Maine Motor Transport Association   | 94% | 100% | 100% | 100% |
| Maine Municipal Association         | 95% | 94%  | 95%  | 98%  |
| Maine School Management Association | 93% | 92%  | 93%  | 95%  |
| State of Maine Workers' Comp. Trust | 91% | 94%  | 96%  | 97%  |