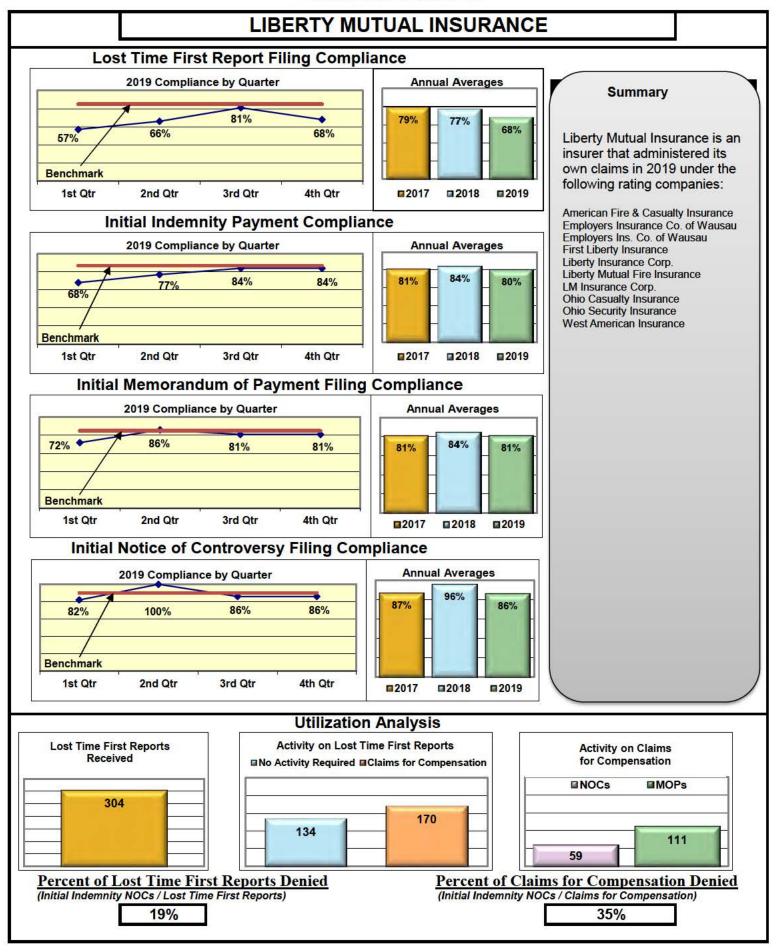

#### **ENTITY OVERVIEW**

| HELMSMAN MANAGEMENT SERVICES               | 50%  | 77%        | 69%        | 63%        |
|--------------------------------------------|------|------------|------------|------------|
| LIBERTY MUTUAL INSURANCE                   | 68%  | 80%        | 81%        | 86%        |
| MAINE AUTOMOBILE DEALERS ASSOCIATION       | 87%  | 76%        | 83%        | 83%        |
| MAINE EMPLOYERS' MUTUAL INSURANCE          | 80%  | 89%        | 86%        | 94%        |
| MAINE HEALTHCARE ASSOCIATION               | 85%  | 69%        | 69%        | 100%       |
| MAINE MOTOR TRANSPORT ASSOCIATION          | 94%  | 100%       | 100%       | 100%       |
| MAINE MUNICIPAL ASSOCIATION                | 95%  | 94%        | 95%        | 98%        |
| MAINE SCHOOL MANAGEMENT ASSOCIATION        | 93%  | 92%        | 93%        | 95%        |
| MITSUI SUMITOMO INS CO OF AMERICA*         | 100% | 50%        | 50%        | No filings |
| NATIONAL INTERSTATE INSURANCE*             | 100% | 100%       | 100%       | No filings |
| NATIONAL LIABILITY & FIRE INSURANCE*       | 0%   | 100%       | 100%       | No filings |
| NATIONWIDE INSURANCE*                      | 0%   | 0%         | 0%         | No filings |
| NEXT LEVEL ADMINISTRATORS LLC*             | 50%  | 100%       | 0%         | No filings |
| NGM INSURANCE*                             | 0%   | 0%         | 100%       | 100%       |
| OLD REPUBLIC INSURANCE                     | 80%  | 86%        | 88%        | 95%        |
| PENNSYLVANIA MFG ASSN                      | 50%  | 61%        | 61%        | 71%        |
| PROTECTIVE INSURANCE*                      | 20%  | 0%         | 33%        | 0%         |
| QBE INSURANCE GROUP                        | 87%  | 100%       | 100%       | 100%       |
| SAFETY NATIONAL CASUALTY CORP              | 72%  | 78%        | 78%        | 89%        |
| SEDGWICK CLAIMS MANAGEMENT SERVICES        | 90%  | 93%        | 93%        | 98%        |
| SENTRY INSURANCE                           | 67%  | 94%        | 98%        | 100%       |
| SOMPO JAPAN INSURANCE*                     | 73%  | 100%       | 100%       | No filings |
| STARR INDEMNITY INSURANCE                  | 89%  | 83%        | 83%        | 75%        |
| STATE OF MAINE WORKERS' COMPENSATION TRUST | 91%  | 94%        | 96%        | 97%        |
| SYNERNET                                   | 90%  | 95%        | 93%        | 97%        |
| THE AMERICAN EQUITY UNDERWRITERS*          | 44%  | No filings | No filings | No filings |
| TRAVELERS INSURANCE                        | 53%  | 77%        | 50%        | 85%        |
| TYSON FOODS INC*                           | 67%  | 100%       | 67%        | No filings |
| UTICA MUTUAL INSURANCE*                    | 0%   | 33%        | 67%        | No filings |
| VANLINER INSURANCE*                        | 60%  | 67%        | 100%       | No filings |
| WALMART CLAIMS SERVICES                    | 89%  | 89%        | 76%        | 93%        |
| XL INSURANCE                               | 76%  | 72%        | 76%        | 91%        |
| YORK RISK SERVICES                         | 69%  | 71%        | 64%        | 0%         |
| ZURICH INSURANCE                           | 69%  | 85%        | 82%        | 85%        |