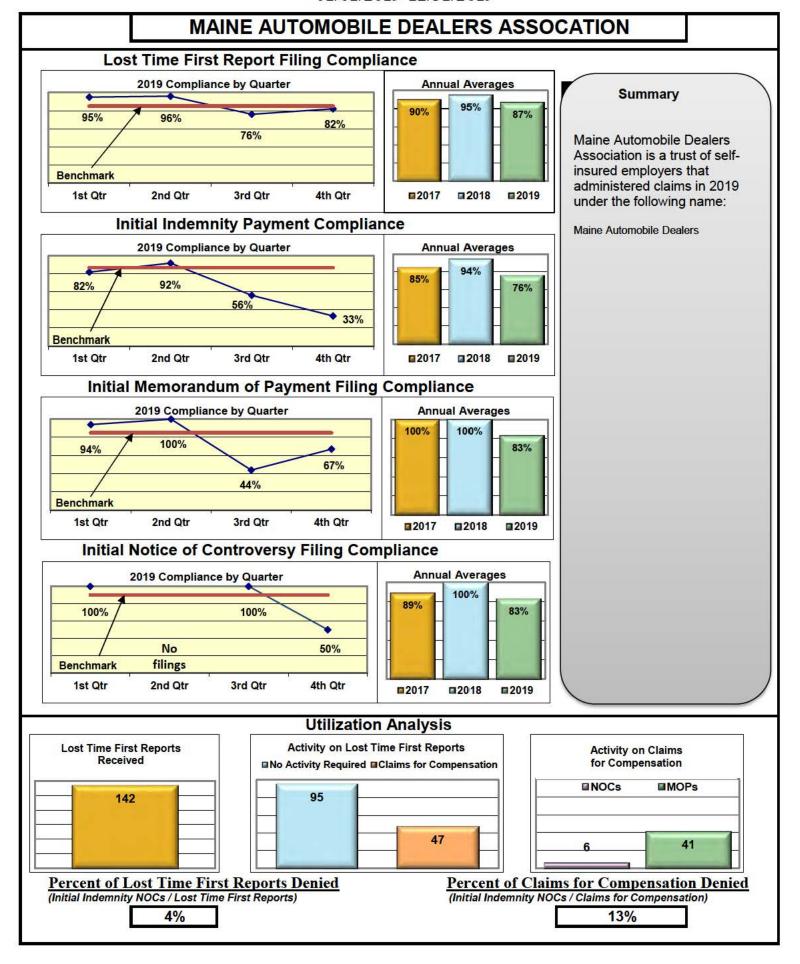

#### **ENTITY OVERVIEW**

| HELMSMAN MANAGEMENT SERVICES               | 50%  | 77%        | 69%        | 63%        |
|--------------------------------------------|------|------------|------------|------------|
| LIBERTY MUTUAL INSURANCE                   | 68%  | 80%        | 81%        | 86%        |
| MAINE AUTOMOBILE DEALERS ASSOCIATION       | 87%  | 76%        | 83%        | 83%        |
| MAINE EMPLOYERS' MUTUAL INSURANCE          | 80%  | 89%        | 86%        | 94%        |
| MAINE HEALTHCARE ASSOCIATION               | 85%  | 69%        | 69%        | 100%       |
| MAINE MOTOR TRANSPORT ASSOCIATION          | 94%  | 100%       | 100%       | 100%       |
| MAINE MUNICIPAL ASSOCIATION                | 95%  | 94%        | 95%        | 98%        |
| MAINE SCHOOL MANAGEMENT ASSOCIATION        | 93%  | 92%        | 93%        | 95%        |
| MITSUI SUMITOMO INS CO OF AMERICA*         | 100% | 50%        | 50%        | No filings |
| NATIONAL INTERSTATE INSURANCE*             | 100% | 100%       | 100%       | No filings |
| NATIONAL LIABILITY & FIRE INSURANCE*       | 0%   | 100%       | 100%       | No filings |
| NATIONWIDE INSURANCE*                      | 0%   | 0%         | 0%         | No filings |
| NEXT LEVEL ADMINISTRATORS LLC*             | 50%  | 100%       | 0%         | No filings |
| NGM INSURANCE*                             | 0%   | 0%         | 100%       | 100%       |
| OLD REPUBLIC INSURANCE                     | 80%  | 86%        | 88%        | 95%        |
| PENNSYLVANIA MFG ASSN                      | 50%  | 61%        | 61%        | 71%        |
| PROTECTIVE INSURANCE*                      | 20%  | 0%         | 33%        | 0%         |
| QBE INSURANCE GROUP                        | 87%  | 100%       | 100%       | 100%       |
| SAFETY NATIONAL CASUALTY CORP              | 72%  | 78%        | 78%        | 89%        |
| SEDGWICK CLAIMS MANAGEMENT SERVICES        | 90%  | 93%        | 93%        | 98%        |
| SENTRY INSURANCE                           | 67%  | 94%        | 98%        | 100%       |
| SOMPO JAPAN INSURANCE*                     | 73%  | 100%       | 100%       | No filings |
| STARR INDEMNITY INSURANCE                  | 89%  | 83%        | 83%        | 75%        |
| STATE OF MAINE WORKERS' COMPENSATION TRUST | 91%  | 94%        | 96%        | 97%        |
| SYNERNET                                   | 90%  | 95%        | 93%        | 97%        |
| THE AMERICAN EQUITY UNDERWRITERS*          | 44%  | No filings | No filings | No filings |
| TRAVELERS INSURANCE                        | 53%  | 77%        | 50%        | 85%        |
| TYSON FOODS INC*                           | 67%  | 100%       | 67%        | No filings |
| UTICA MUTUAL INSURANCE*                    | 0%   | 33%        | 67%        | No filings |
| VANLINER INSURANCE*                        | 60%  | 67%        | 100%       | No filings |
| WALMART CLAIMS SERVICES                    | 89%  | 89%        | 76%        | 93%        |
| XL INSURANCE                               | 76%  | 72%        | 76%        | 91%        |
| YORK RISK SERVICES                         | 69%  | 71%        | 64%        | 0%         |
| ZURICH INSURANCE                           | 69%  | 85%        | 82%        | 85%        |