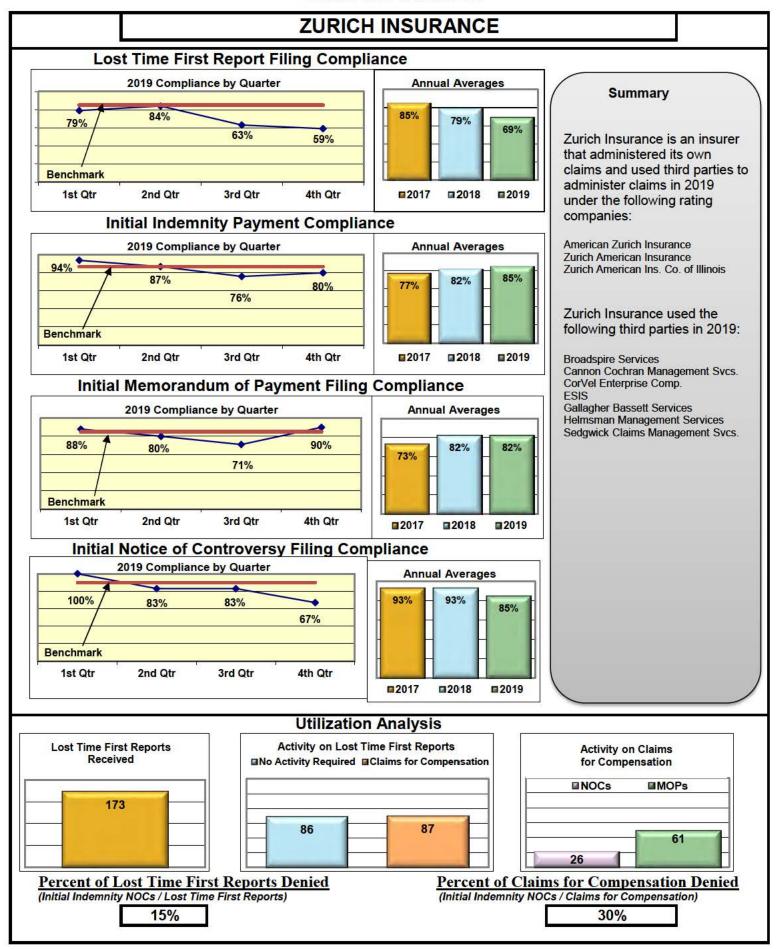

#### **ENTITY OVERVIEW**

| HELMSMAN MANAGEMENT SERVICES               | 50%  | 77%        | 69%        | 63%        |
|--------------------------------------------|------|------------|------------|------------|
| LIBERTY MUTUAL INSURANCE                   | 68%  | 80%        | 81%        | 86%        |
| MAINE AUTOMOBILE DEALERS ASSOCIATION       | 87%  | 76%        | 83%        | 83%        |
| MAINE EMPLOYERS' MUTUAL INSURANCE          | 80%  | 89%        | 86%        | 94%        |
| MAINE HEALTHCARE ASSOCIATION               | 85%  | 69%        | 69%        | 100%       |
| MAINE MOTOR TRANSPORT ASSOCIATION          | 94%  | 100%       | 100%       | 100%       |
| MAINE MUNICIPAL ASSOCIATION                | 95%  | 94%        | 95%        | 98%        |
| MAINE SCHOOL MANAGEMENT ASSOCIATION        | 93%  | 92%        | 93%        | 95%        |
| MITSUI SUMITOMO INS CO OF AMERICA*         | 100% | 50%        | 50%        | No filings |
| NATIONAL INTERSTATE INSURANCE*             | 100% | 100%       | 100%       | No filings |
| NATIONAL LIABILITY & FIRE INSURANCE*       | 0%   | 100%       | 100%       | No filings |
| NATIONWIDE INSURANCE*                      | 0%   | 0%         | 0%         | No filings |
| NEXT LEVEL ADMINISTRATORS LLC*             | 50%  | 100%       | 0%         | No filings |
| NGM INSURANCE*                             | 0%   | 0%         | 100%       | 100%       |
| OLD REPUBLIC INSURANCE                     | 80%  | 86%        | 88%        | 95%        |
| PENNSYLVANIA MFG ASSN                      | 50%  | 61%        | 61%        | 71%        |
| PROTECTIVE INSURANCE*                      | 20%  | 0%         | 33%        | 0%         |
| QBE INSURANCE GROUP                        | 87%  | 100%       | 100%       | 100%       |
| SAFETY NATIONAL CASUALTY CORP              | 72%  | 78%        | 78%        | 89%        |
| SEDGWICK CLAIMS MANAGEMENT SERVICES        | 90%  | 93%        | 93%        | 98%        |
| SENTRY INSURANCE                           | 67%  | 94%        | 98%        | 100%       |
| SOMPO JAPAN INSURANCE*                     | 73%  | 100%       | 100%       | No filings |
| STARR INDEMNITY INSURANCE                  | 89%  | 83%        | 83%        | 75%        |
| STATE OF MAINE WORKERS' COMPENSATION TRUST | 91%  | 94%        | 96%        | 97%        |
| SYNERNET                                   | 90%  | 95%        | 93%        | 97%        |
| THE AMERICAN EQUITY UNDERWRITERS*          | 44%  | No filings | No filings | No filings |
| TRAVELERS INSURANCE                        | 53%  | 77%        | 50%        | 85%        |
| TYSON FOODS INC*                           | 67%  | 100%       | 67%        | No filings |
| UTICA MUTUAL INSURANCE*                    | 0%   | 33%        | 67%        | No filings |
| VANLINER INSURANCE*                        | 60%  | 67%        | 100%       | No filings |
| WALMART CLAIMS SERVICES                    | 89%  | 89%        | 76%        | 93%        |
| XL INSURANCE                               | 76%  | 72%        | 76%        | 91%        |
| YORK RISK SERVICES                         | 69%  | 71%        | 64%        | 0%         |
| ZURICH INSURANCE                           | 69%  | 85%        | 82%        | 85%        |