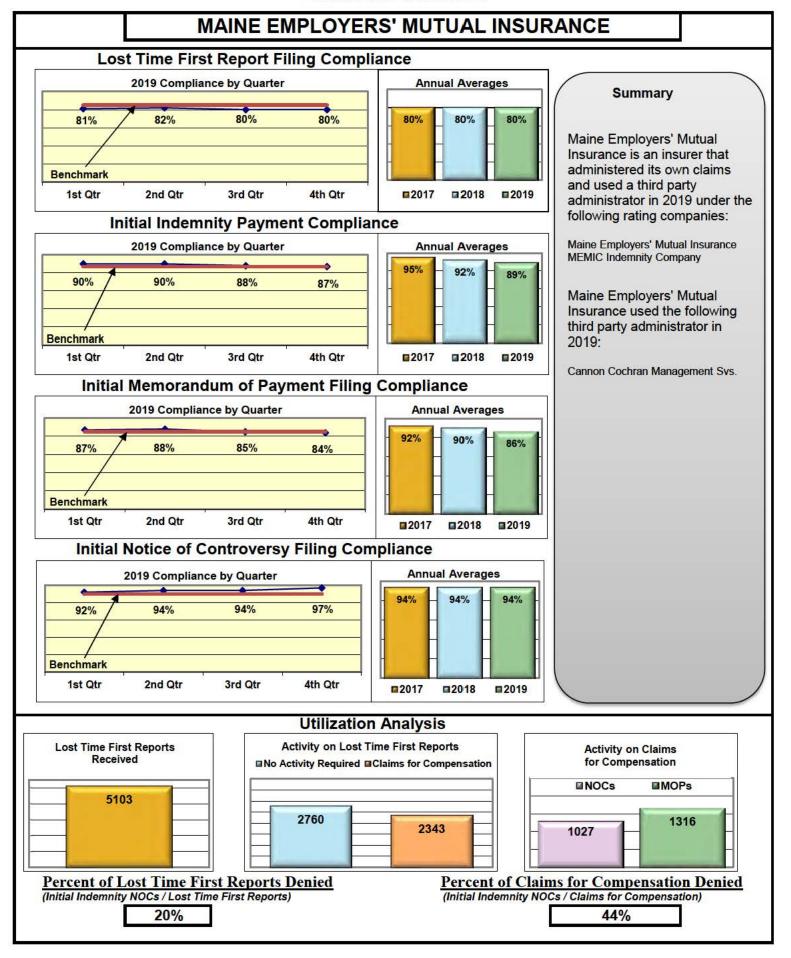

#### **ENTITY OVERVIEW**

| HELMSMAN MANAGEMENT SERVICES               | 50%  | 77%        | 69%        | 63%        |
|--------------------------------------------|------|------------|------------|------------|
| LIBERTY MUTUAL INSURANCE                   | 68%  | 80%        | 81%        | 86%        |
| MAINE AUTOMOBILE DEALERS ASSOCIATION       | 87%  | 76%        | 83%        | 83%        |
| MAINE EMPLOYERS' MUTUAL INSURANCE          | 80%  | 89%        | 86%        | 94%        |
| MAINE HEALTHCARE ASSOCIATION               | 85%  | 69%        | 69%        | 100%       |
| MAINE MOTOR TRANSPORT ASSOCIATION          | 94%  | 100%       | 100%       | 100%       |
| MAINE MUNICIPAL ASSOCIATION                | 95%  | 94%        | 95%        | 98%        |
| MAINE SCHOOL MANAGEMENT ASSOCIATION        | 93%  | 92%        | 93%        | 95%        |
| MITSUI SUMITOMO INS CO OF AMERICA*         | 100% | 50%        | 50%        | No filings |
| NATIONAL INTERSTATE INSURANCE*             | 100% | 100%       | 100%       | No filings |
| NATIONAL LIABILITY & FIRE INSURANCE*       | 0%   | 100%       | 100%       | No filings |
| NATIONWIDE INSURANCE*                      | 0%   | 0%         | 0%         | No filings |
| NEXT LEVEL ADMINISTRATORS LLC*             | 50%  | 100%       | 0%         | No filings |
| NGM INSURANCE*                             | 0%   | 0%         | 100%       | 100%       |
| OLD REPUBLIC INSURANCE                     | 80%  | 86%        | 88%        | 95%        |
| PENNSYLVANIA MFG ASSN                      | 50%  | 61%        | 61%        | 71%        |
| PROTECTIVE INSURANCE*                      | 20%  | 0%         | 33%        | 0%         |
| QBE INSURANCE GROUP                        | 87%  | 100%       | 100%       | 100%       |
| SAFETY NATIONAL CASUALTY CORP              | 72%  | 78%        | 78%        | 89%        |
| SEDGWICK CLAIMS MANAGEMENT SERVICES        | 90%  | 93%        | 93%        | 98%        |
| SENTRY INSURANCE                           | 67%  | 94%        | 98%        | 100%       |
| SOMPO JAPAN INSURANCE*                     | 73%  | 100%       | 100%       | No filings |
| STARR INDEMNITY INSURANCE                  | 89%  | 83%        | 83%        | 75%        |
| STATE OF MAINE WORKERS' COMPENSATION TRUST | 91%  | 94%        | 96%        | 97%        |
| SYNERNET                                   | 90%  | 95%        | 93%        | 97%        |
| THE AMERICAN EQUITY UNDERWRITERS*          | 44%  | No filings | No filings | No filings |
| TRAVELERS INSURANCE                        | 53%  | 77%        | 50%        | 85%        |
| TYSON FOODS INC*                           | 67%  | 100%       | 67%        | No filings |
| UTICA MUTUAL INSURANCE*                    | 0%   | 33%        | 67%        | No filings |
| VANLINER INSURANCE*                        | 60%  | 67%        | 100%       | No filings |
| WALMART CLAIMS SERVICES                    | 89%  | 89%        | 76%        | 93%        |
| XL INSURANCE                               | 76%  | 72%        | 76%        | 91%        |
| YORK RISK SERVICES                         | 69%  | 71%        | 64%        | 0%         |
| ZURICH INSURANCE                           | 69%  | 85%        | 82%        | 85%        |