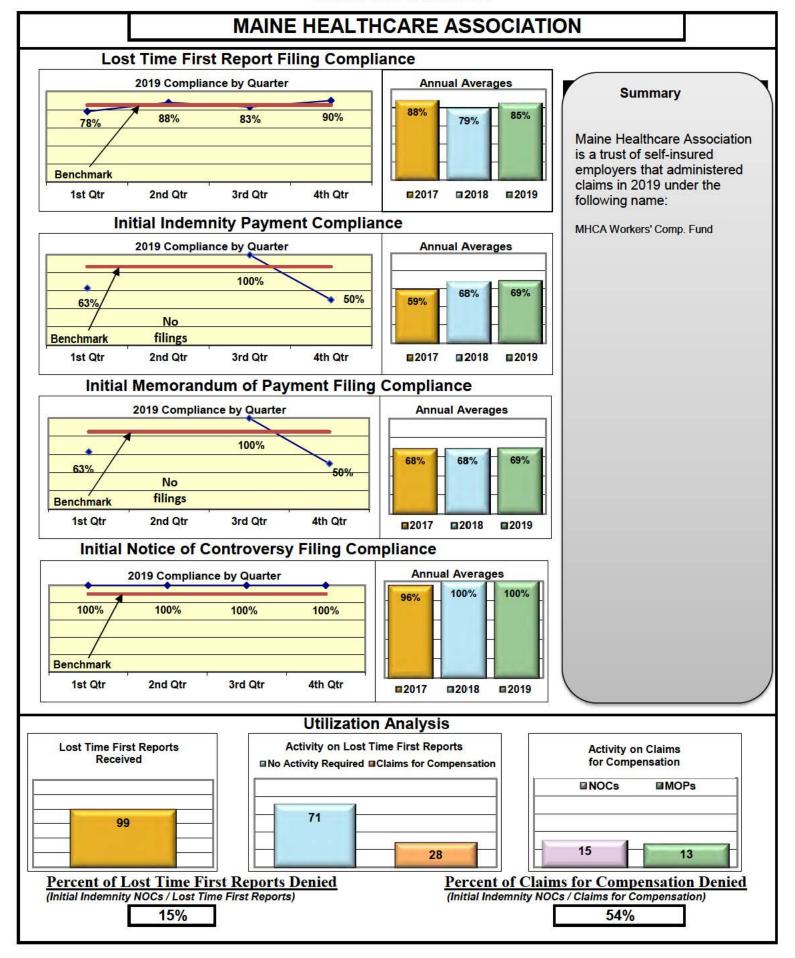

#### **ENTITY OVERVIEW**

| HELMSMAN MANAGEMENT SERVICES               | 50%  | 77%        | 69%        | 63%        |
|--------------------------------------------|------|------------|------------|------------|
| LIBERTY MUTUAL INSURANCE                   | 68%  | 80%        | 81%        | 86%        |
| MAINE AUTOMOBILE DEALERS ASSOCIATION       | 87%  | 76%        | 83%        | 83%        |
| MAINE EMPLOYERS' MUTUAL INSURANCE          | 80%  | 89%        | 86%        | 94%        |
| MAINE HEALTHCARE ASSOCIATION               | 85%  | 69%        | 69%        | 100%       |
| MAINE MOTOR TRANSPORT ASSOCIATION          | 94%  | 100%       | 100%       | 100%       |
| MAINE MUNICIPAL ASSOCIATION                | 95%  | 94%        | 95%        | 98%        |
| MAINE SCHOOL MANAGEMENT ASSOCIATION        | 93%  | 92%        | 93%        | 95%        |
| MITSUI SUMITOMO INS CO OF AMERICA*         | 100% | 50%        | 50%        | No filings |
| NATIONAL INTERSTATE INSURANCE*             | 100% | 100%       | 100%       | No filings |
| NATIONAL LIABILITY & FIRE INSURANCE*       | 0%   | 100%       | 100%       | No filings |
| NATIONWIDE INSURANCE*                      | 0%   | 0%         | 0%         | No filings |
| NEXT LEVEL ADMINISTRATORS LLC*             | 50%  | 100%       | 0%         | No filings |
| NGM INSURANCE*                             | 0%   | 0%         | 100%       | 100%       |
| OLD REPUBLIC INSURANCE                     | 80%  | 86%        | 88%        | 95%        |
| PENNSYLVANIA MFG ASSN                      | 50%  | 61%        | 61%        | 71%        |
| PROTECTIVE INSURANCE*                      | 20%  | 0%         | 33%        | 0%         |
| QBE INSURANCE GROUP                        | 87%  | 100%       | 100%       | 100%       |
| SAFETY NATIONAL CASUALTY CORP              | 72%  | 78%        | 78%        | 89%        |
| SEDGWICK CLAIMS MANAGEMENT SERVICES        | 90%  | 93%        | 93%        | 98%        |
| SENTRY INSURANCE                           | 67%  | 94%        | 98%        | 100%       |
| SOMPO JAPAN INSURANCE*                     | 73%  | 100%       | 100%       | No filings |
| STARR INDEMNITY INSURANCE                  | 89%  | 83%        | 83%        | 75%        |
| STATE OF MAINE WORKERS' COMPENSATION TRUST | 91%  | 94%        | 96%        | 97%        |
| SYNERNET                                   | 90%  | 95%        | 93%        | 97%        |
| THE AMERICAN EQUITY UNDERWRITERS*          | 44%  | No filings | No filings | No filings |
| TRAVELERS INSURANCE                        | 53%  | 77%        | 50%        | 85%        |
| TYSON FOODS INC*                           | 67%  | 100%       | 67%        | No filings |
| UTICA MUTUAL INSURANCE*                    | 0%   | 33%        | 67%        | No filings |
| VANLINER INSURANCE*                        | 60%  | 67%        | 100%       | No filings |
| WALMART CLAIMS SERVICES                    | 89%  | 89%        | 76%        | 93%        |
| XL INSURANCE                               | 76%  | 72%        | 76%        | 91%        |
| YORK RISK SERVICES                         | 69%  | 71%        | 64%        | 0%         |
| ZURICH INSURANCE                           | 69%  | 85%        | 82%        | 85%        |