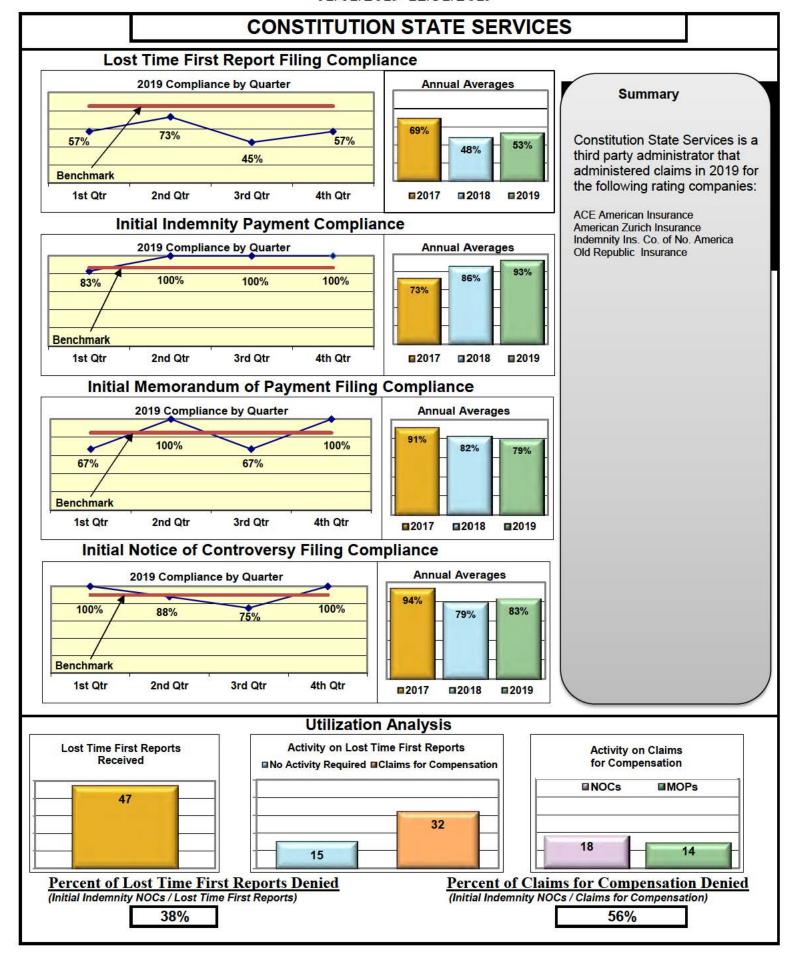

#### **ENTITY OVERVIEW**

| Insurance Group                       | FROI<br>Compliance<br>Benchmark:<br>85% | PAY<br>Compliance<br>Benchmark:<br>87% | MOP<br>Compliance<br>Benchmark:<br>85% | NOC<br>Compliance<br>Benchmark:<br>90% |
|---------------------------------------|-----------------------------------------|----------------------------------------|----------------------------------------|----------------------------------------|
|                                       |                                         |                                        |                                        |                                        |
| ACADIA INSURANCE                      | 71%                                     | 79%                                    | 89%                                    | 77%                                    |
| ACCIDENT FUND INSURANCE*              | 20%                                     | 50%                                    | 25%                                    | No filings                             |
| AIG INSURANCE                         | 82%                                     | 80%                                    | 87%                                    | 90%                                    |
| AIM MUTUAL*                           | 40%                                     | 100%                                   | 100%                                   | 100%                                   |
| ALTERNATIVE SERVICE CONCEPTS LLC*     | 67%                                     | 100%                                   | 0%                                     | No filings                             |
| AMTRUST INSURANCE                     | 51%                                     | 83%                                    | 78%                                    | 83%                                    |
| ARCH INSURANCE                        | 63%                                     | 63%                                    | 61%                                    | 56%                                    |
| ARROW MUTUAL INSURANCE*               | 0%                                      | No filings                             | No filings                             | No filings                             |
| BATH IRON WORKS                       | 96%                                     | 94%                                    | 94%                                    | 100%                                   |
| BERKSHIRE HATHAWAY INSURANCE*         | 0%                                      | 80%                                    | 0%                                     | No filings                             |
| BROADSPIRE SERVICES                   | 75%                                     | 90%                                    | 85%                                    | 92%                                    |
| BROTHERHOOD MUTUAL INSURANCE COMPANY* | 0%                                      | 100%                                   | 100%                                   | No filings                             |
| CANNON COCHRAN MANAGEMENT SERVICES    | 89%                                     | 87%                                    | 86%                                    | 96%                                    |
| CHEROKEE INSURANCE*                   | 50%                                     | 100%                                   | 0%                                     | No filings                             |
| CHESTERFIELD SERVICES*                | 0%                                      | 100%                                   | 50%                                    | No filings                             |
| CHUBB INSURANCE                       | 75%                                     | 84%                                    | 84%                                    | 92%                                    |
| CIANBRO CORPORATION*                  | 100%                                    | 100%                                   | 100%                                   | 100%                                   |
| CINCINNATI INSURANCE*                 | No filings                              | 100%                                   | 0%                                     | No filings                             |
| CNA INSURANCE                         | 33%                                     | 83%                                    | 33%                                    | 100%                                   |
| CONSTITUTION STATE SERVICES           | 53%                                     | 93%                                    | 79%                                    | 83%                                    |
| CONTINENTAL INDEMNITY*                | 100%                                    | 100%                                   | 100%                                   | No filings                             |
| CORVEL ENTERPRISE COMP                | 33%                                     | 42%                                    | 37%                                    | 45%                                    |
| COTTINGHAM & BUTLER CLAIMS SERVICES   | 56%                                     | 35%                                    | 41%                                    | 75%                                    |
| CROSS INSURANCE                       | 95%                                     | 95%                                    | 95%                                    | 100%                                   |
| EASTERN ALLIANCE INSURANCE            | 73%                                     | 93%                                    | 92%                                    | 100%                                   |
| ELECTRIC INSURANCE                    | 92%                                     | 100%                                   | 100%                                   | 100%                                   |
| EMPLOYERS HOLDING INSURANCE*          | 40%                                     | 100%                                   | 100%                                   | 100%                                   |
| ESIS                                  | 55%                                     | 63%                                    | 71%                                    | 85%                                    |
| EVEREST REINS HOLDINGS GROUP*         | 50%                                     | 100%                                   | 0%                                     | No filings                             |
| FAIRFAX FINANCIAL GROUP*              | 60%                                     | 0%                                     | 0%                                     | 100%                                   |
| FEDERATED MUTUAL INSURANCE            | 74%                                     | 64%                                    | 14%                                    | 100%                                   |
| FRANKENMUTH INSURANCE*                | 100%                                    | No filings                             | No filings                             | 100%                                   |
| FUTURECOMP                            | 97%                                     | 87%                                    | 90%                                    | 98%                                    |
| GALLAGHER BASSETT SERVICES            | 70%                                     | 79%                                    | 80%                                    | 78%                                    |
| GREAT AMERICAN INSURANCE*             | 20%                                     | 50%                                    | 0%                                     | No filings                             |
| GREAT FALLS INSURANCE*                | 80%                                     | 100%                                   | 100%                                   | 100%                                   |
| GREAT WEST INSURANCE*                 | 0%                                      | 100%                                   | 67%                                    | No filings                             |
| GUARD INSURANCE                       | 55%                                     | 79%                                    | 71%                                    | 0%                                     |
| HANNAFORD BROTHERS                    | 62%                                     | 56%                                    | 54%                                    | 73%                                    |
| HANOVER INSURANCE                     | 59%                                     | 67%                                    | 63%                                    | 86%                                    |
| HARTFORD INSURANCE                    | 75%                                     | 88%                                    | 83%                                    | 83%                                    |