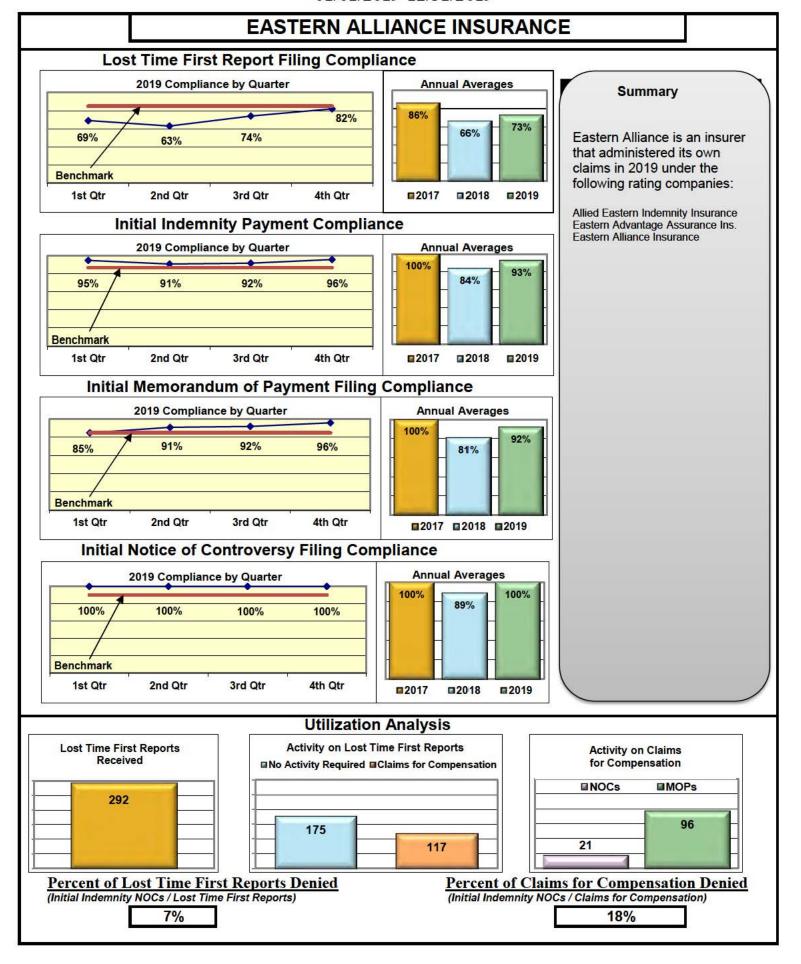

#### **ENTITY OVERVIEW**

| Insurance Group                       | FROI<br>Compliance<br>Benchmark:<br>85% | PAY<br>Compliance<br>Benchmark:<br>87% | MOP<br>Compliance<br>Benchmark:<br>85% | NOC<br>Compliance<br>Benchmark:<br>90% |
|---------------------------------------|-----------------------------------------|----------------------------------------|----------------------------------------|----------------------------------------|
|                                       |                                         |                                        |                                        |                                        |
| ACADIA INSURANCE                      | 71%                                     | 79%                                    | 89%                                    | 77%                                    |
| ACCIDENT FUND INSURANCE*              | 20%                                     | 50%                                    | 25%                                    | No filings                             |
| AIG INSURANCE                         | 82%                                     | 80%                                    | 87%                                    | 90%                                    |
| AIM MUTUAL*                           | 40%                                     | 100%                                   | 100%                                   | 100%                                   |
| ALTERNATIVE SERVICE CONCEPTS LLC*     | 67%                                     | 100%                                   | 0%                                     | No filings                             |
| AMTRUST INSURANCE                     | 51%                                     | 83%                                    | 78%                                    | 83%                                    |
| ARCH INSURANCE                        | 63%                                     | 63%                                    | 61%                                    | 56%                                    |
| ARROW MUTUAL INSURANCE*               | 0%                                      | No filings                             | No filings                             | No filings                             |
| BATH IRON WORKS                       | 96%                                     | 94%                                    | 94%                                    | 100%                                   |
| BERKSHIRE HATHAWAY INSURANCE*         | 0%                                      | 80%                                    | 0%                                     | No filings                             |
| BROADSPIRE SERVICES                   | 75%                                     | 90%                                    | 85%                                    | 92%                                    |
| BROTHERHOOD MUTUAL INSURANCE COMPANY* | 0%                                      | 100%                                   | 100%                                   | No filings                             |
| CANNON COCHRAN MANAGEMENT SERVICES    | 89%                                     | 87%                                    | 86%                                    | 96%                                    |
| CHEROKEE INSURANCE*                   | 50%                                     | 100%                                   | 0%                                     | No filings                             |
| CHESTERFIELD SERVICES*                | 0%                                      | 100%                                   | 50%                                    | No filings                             |
| CHUBB INSURANCE                       | 75%                                     | 84%                                    | 84%                                    | 92%                                    |
| CIANBRO CORPORATION*                  | 100%                                    | 100%                                   | 100%                                   | 100%                                   |
| CINCINNATI INSURANCE*                 | No filings                              | 100%                                   | 0%                                     | No filings                             |
| CNA INSURANCE                         | 33%                                     | 83%                                    | 33%                                    | 100%                                   |
| CONSTITUTION STATE SERVICES           | 53%                                     | 93%                                    | 79%                                    | 83%                                    |
| CONTINENTAL INDEMNITY*                | 100%                                    | 100%                                   | 100%                                   | No filings                             |
| CORVEL ENTERPRISE COMP                | 33%                                     | 42%                                    | 37%                                    | 45%                                    |
| COTTINGHAM & BUTLER CLAIMS SERVICES   | 56%                                     | 35%                                    | 41%                                    | 75%                                    |
| CROSS INSURANCE                       | 95%                                     | 95%                                    | 95%                                    | 100%                                   |
| EASTERN ALLIANCE INSURANCE            | 73%                                     | 93%                                    | 92%                                    | 100%                                   |
| ELECTRIC INSURANCE                    | 92%                                     | 100%                                   | 100%                                   | 100%                                   |
| EMPLOYERS HOLDING INSURANCE*          | 40%                                     | 100%                                   | 100%                                   | 100%                                   |
| ESIS                                  | 55%                                     | 63%                                    | 71%                                    | 85%                                    |
| EVEREST REINS HOLDINGS GROUP*         | 50%                                     | 100%                                   | 0%                                     | No filings                             |
| FAIRFAX FINANCIAL GROUP*              | 60%                                     | 0%                                     | 0%                                     | 100%                                   |
| FEDERATED MUTUAL INSURANCE            | 74%                                     | 64%                                    | 14%                                    | 100%                                   |
| FRANKENMUTH INSURANCE*                | 100%                                    | No filings                             | No filings                             | 100%                                   |
| FUTURECOMP                            | 97%                                     | 87%                                    | 90%                                    | 98%                                    |
| GALLAGHER BASSETT SERVICES            | 70%                                     | 79%                                    | 80%                                    | 78%                                    |
| GREAT AMERICAN INSURANCE*             | 20%                                     | 50%                                    | 0%                                     | No filings                             |
| GREAT FALLS INSURANCE*                | 80%                                     | 100%                                   | 100%                                   | 100%                                   |
| GREAT WEST INSURANCE*                 | 0%                                      | 100%                                   | 67%                                    | No filings                             |
| GUARD INSURANCE                       | 55%                                     | 79%                                    | 71%                                    | 0%                                     |
| HANNAFORD BROTHERS                    | 62%                                     | 56%                                    | 54%                                    | 73%                                    |
| HANOVER INSURANCE                     | 59%                                     | 67%                                    | 63%                                    | 86%                                    |
| HARTFORD INSURANCE                    | 75%                                     | 88%                                    | 83%                                    | 83%                                    |