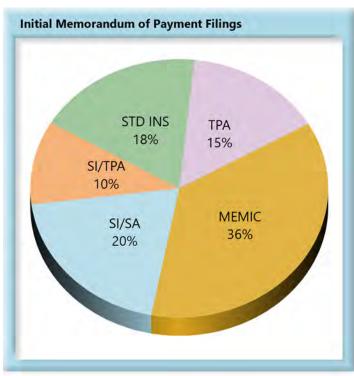

### **Compliance by Type of Insurer**

**KEY:** SI/SA Self-Insured, Self-Administered Employer

SI/TPA Self-Insured, TPA-Administered Employer

STD INS Standard Insurer (excluding MEMIC), Self-Administered

TPA Standard Insurer (excluding MEMIC), TPA-Administered