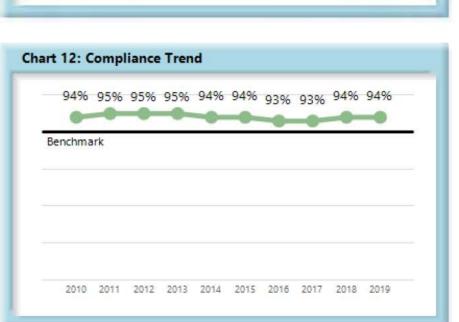

Table 2 Annual Compliance

|                                                                         | 1997[1] | 2010 | 2011 | 2012 | 2013 | 2014 | 2015 | 2016 | 2017 | 2018 | 2019 |
|-------------------------------------------------------------------------|---------|------|------|------|------|------|------|------|------|------|------|
| Lost Time First Report Filings<br>Received within 7 Days                | 37%     | 86%  | 87%  | 85%  | 85%  | 84%  | 83%  | 83%  | 83%  | 83%  | 82%  |
| Initial Indemnity Payments Made within 14 Days                          | 59%     | 89%  | 89%  | 90%  | 91%  | 90%  | 87%  | 89%  | 90%  | 88%  | 86%  |
| Initial Memorandum of Payment<br>Filings Received within 17 Days        | 57%     | 86%  | 89%  | 89%  | 90%  | 89%  | 86%  | 88%  | 89%  | 87%  | 84%  |
| Initial Indemnity Notice of Controversy Filings Received within 14 Days |         | 94%  | 95%  | 95%  | 95%  | 94%  | 94%  | 93%  | 93%  | 94%  | 94%  |

#### Summary

The benchmark for the timely filing of the Initial Indemnity Notice of Controversy was changed from 17 to 14 days effective 2007.

In 2018 there were 1% fewer filings in the dispute resolution system at the Board compared to 2019. The compliance stayed the same for this performance indicator.