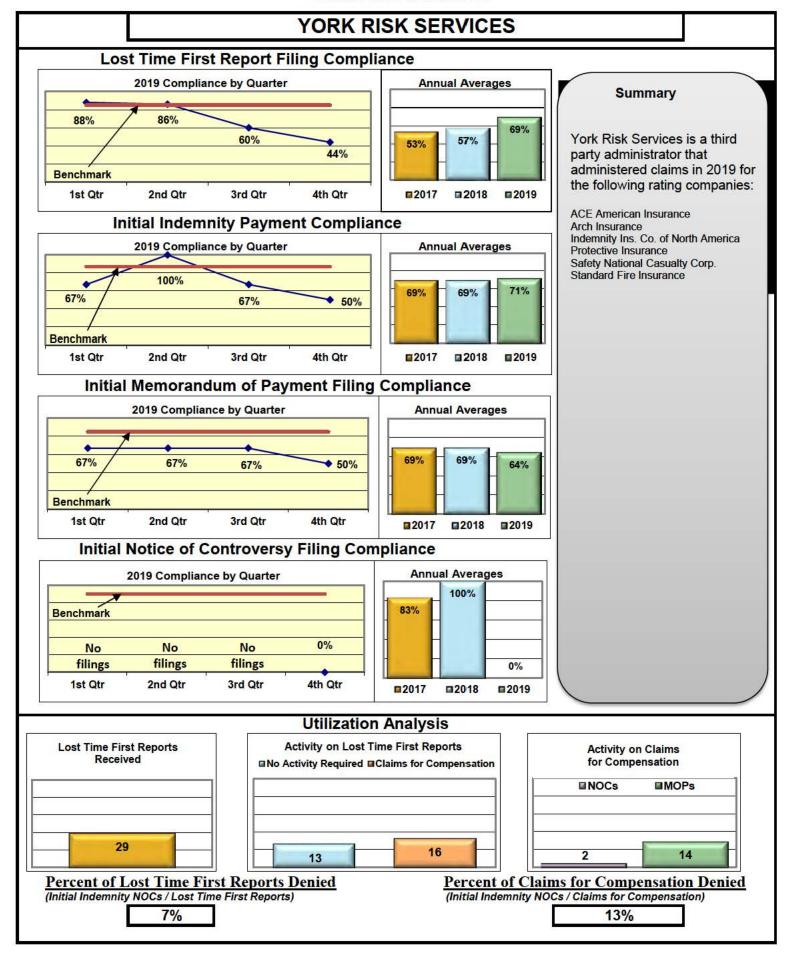

#### **ENTITY OVERVIEW**

| HELMSMAN MANAGEMENT SERVICES               | 50%  | 77%        | 69%        | 63%        |
|--------------------------------------------|------|------------|------------|------------|
| LIBERTY MUTUAL INSURANCE                   | 68%  | 80%        | 81%        | 86%        |
| MAINE AUTOMOBILE DEALERS ASSOCIATION       | 87%  | 76%        | 83%        | 83%        |
| MAINE EMPLOYERS' MUTUAL INSURANCE          | 80%  | 89%        | 86%        | 94%        |
| MAINE HEALTHCARE ASSOCIATION               | 85%  | 69%        | 69%        | 100%       |
| MAINE MOTOR TRANSPORT ASSOCIATION          | 94%  | 100%       | 100%       | 100%       |
| MAINE MUNICIPAL ASSOCIATION                | 95%  | 94%        | 95%        | 98%        |
| MAINE SCHOOL MANAGEMENT ASSOCIATION        | 93%  | 92%        | 93%        | 95%        |
| MITSUI SUMITOMO INS CO OF AMERICA*         | 100% | 50%        | 50%        | No filings |
| NATIONAL INTERSTATE INSURANCE*             | 100% | 100%       | 100%       | No filings |
| NATIONAL LIABILITY & FIRE INSURANCE*       | 0%   | 100%       | 100%       | No filings |
| NATIONWIDE INSURANCE*                      | 0%   | 0%         | 0%         | No filings |
| NEXT LEVEL ADMINISTRATORS LLC*             | 50%  | 100%       | 0%         | No filings |
| NGM INSURANCE*                             | 0%   | 0%         | 100%       | 100%       |
| OLD REPUBLIC INSURANCE                     | 80%  | 86%        | 88%        | 95%        |
| PENNSYLVANIA MFG ASSN                      | 50%  | 61%        | 61%        | 71%        |
| PROTECTIVE INSURANCE*                      | 20%  | 0%         | 33%        | 0%         |
| QBE INSURANCE GROUP                        | 87%  | 100%       | 100%       | 100%       |
| SAFETY NATIONAL CASUALTY CORP              | 72%  | 78%        | 78%        | 89%        |
| SEDGWICK CLAIMS MANAGEMENT SERVICES        | 90%  | 93%        | 93%        | 98%        |
| SENTRY INSURANCE                           | 67%  | 94%        | 98%        | 100%       |
| SOMPO JAPAN INSURANCE*                     | 73%  | 100%       | 100%       | No filings |
| STARR INDEMNITY INSURANCE                  | 89%  | 83%        | 83%        | 75%        |
| STATE OF MAINE WORKERS' COMPENSATION TRUST | 91%  | 94%        | 96%        | 97%        |
| SYNERNET                                   | 90%  | 95%        | 93%        | 97%        |
| THE AMERICAN EQUITY UNDERWRITERS*          | 44%  | No filings | No filings | No filings |
| TRAVELERS INSURANCE                        | 53%  | 77%        | 50%        | 85%        |
| TYSON FOODS INC*                           | 67%  | 100%       | 67%        | No filings |
| UTICA MUTUAL INSURANCE*                    | 0%   | 33%        | 67%        | No filings |
| VANLINER INSURANCE*                        | 60%  | 67%        | 100%       | No filings |
| WALMART CLAIMS SERVICES                    | 89%  | 89%        | 76%        | 93%        |
| XL INSURANCE                               | 76%  | 72%        | 76%        | 91%        |
| YORK RISK SERVICES                         | 69%  | 71%        | 64%        | 0%         |
| ZURICH INSURANCE                           | 69%  | 85%        | 82%        | 85%        |