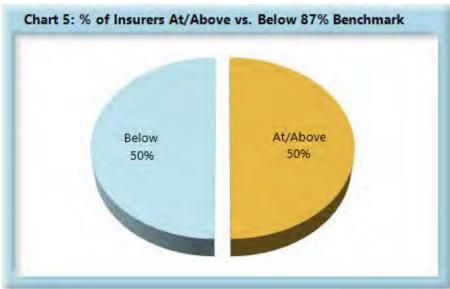

<sup>\*</sup>The percentages may not always add to 100% due to rounding

| Table 7: Above vs Below Benchmark |    |      |  |  |
|-----------------------------------|----|------|--|--|
| At/Above                          | 36 | 50%  |  |  |
| Below                             | 36 | 50%  |  |  |
| Total                             | 72 | 100% |  |  |

#### Summary

Injured workers in the State of Maine continue to benefit from the high (86%) compliance rate of initial indemnity payments.

In fact, compliance has improved by 27 percentage points since monitoring began, from 59% to 86%, resulting in Maine households receiving much-needed money on time.

On a broader level, timely initial indemnity payments are a key factor in controlling workers' compensation claim costs.

However, as can be seen in Chart 5, work still remains in this area. Analysis will continue to focus on identifying best practices followed by those with high compliance rates in order to identify solutions that might help those at the other end of the spectrum to improve their results.