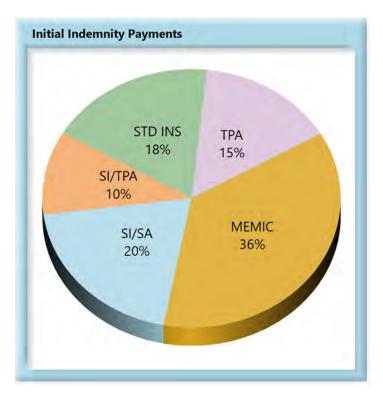

### **Compliance by Type of Insurer**

**KEY:** SI/SA Self-Insured, Self-Administered Employer

SI/TPA Self-Insured, TPA-Administered Employer

STD INS Standard Insurer (excluding MEMIC), Self-Administered

TPA Standard Insurer (excluding MEMIC), TPA-Administered