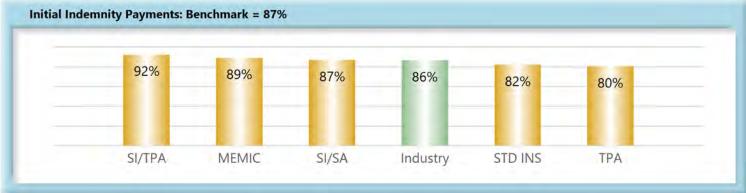

### **Volume by Type of Insurer**

**KEY:** SI/SA Self-Insured, Self-Administered Employer

**SI/TPA** Self-Insured, TPA-Administered Employer

**STD INS** Standard Insurer (excluding MEMIC), Self-Administered

TPA Standard Insurer (excluding MEMIC), TPA-Administered

### **Compliance by Type of Insurer**

**KEY:** SI/SA Self-Insured, Self-Administered Employer

SI/TPA Self-Insured, TPA-Administered Employer

STD INS Standard Insurer (excluding MEMIC), Self-Administered

TPA Standard Insurer (excluding MEMIC), TPA-Administered