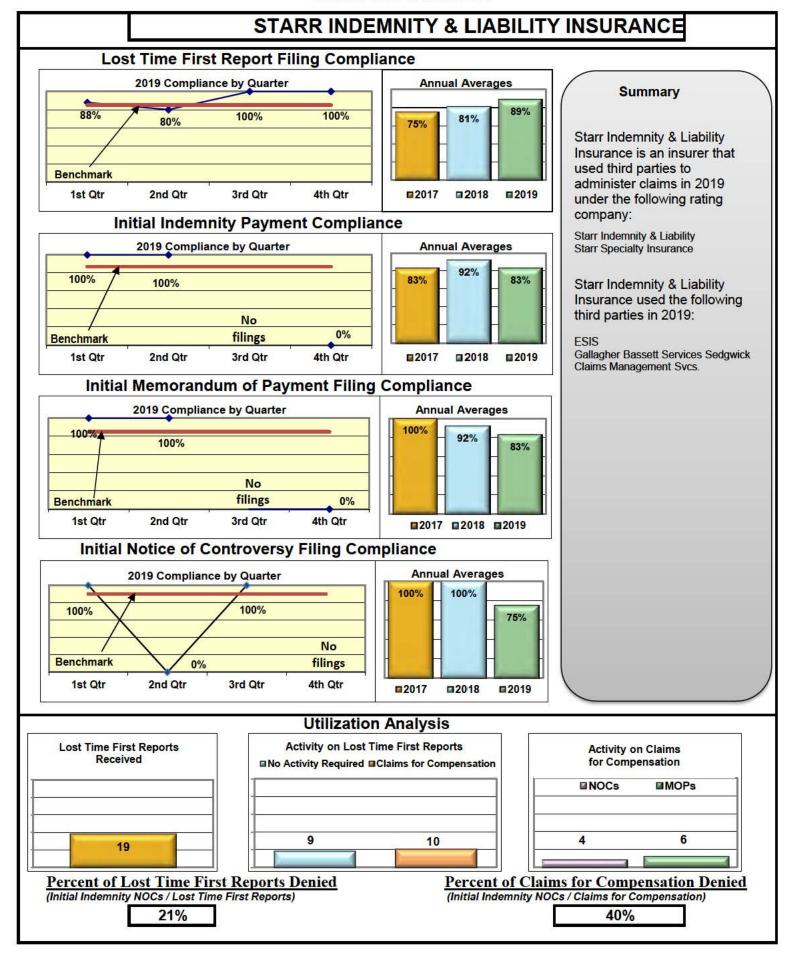

#### **ENTITY OVERVIEW**

| Insurance Group                       | FROI<br>Compliance<br>Benchmark:<br>85% | PAY<br>Compliance<br>Benchmark:<br>87% | MOP<br>Compliance<br>Benchmark:<br>85% | NOC<br>Compliance<br>Benchmark:<br>90% |
|---------------------------------------|-----------------------------------------|----------------------------------------|----------------------------------------|----------------------------------------|
|                                       |                                         |                                        |                                        |                                        |
| ACADIA INSURANCE                      | 71%                                     | 79%                                    | 89%                                    | 77%                                    |
| ACCIDENT FUND INSURANCE*              | 20%                                     | 50%                                    | 25%                                    | No filings                             |
| AIG INSURANCE                         | 82%                                     | 80%                                    | 87%                                    | 90%                                    |
| AIM MUTUAL*                           | 40%                                     | 100%                                   | 100%                                   | 100%                                   |
| ALTERNATIVE SERVICE CONCEPTS LLC*     | 67%                                     | 100%                                   | 0%                                     | No filings                             |
| AMTRUST INSURANCE                     | 51%                                     | 83%                                    | 78%                                    | 83%                                    |
| ARCH INSURANCE                        | 63%                                     | 63%                                    | 61%                                    | 56%                                    |
| ARROW MUTUAL INSURANCE*               | 0%                                      | No filings                             | No filings                             | No filings                             |
| BATH IRON WORKS                       | 96%                                     | 94%                                    | 94%                                    | 100%                                   |
| BERKSHIRE HATHAWAY INSURANCE*         | 0%                                      | 80%                                    | 0%                                     | No filings                             |
| BROADSPIRE SERVICES                   | 75%                                     | 90%                                    | 85%                                    | 92%                                    |
| BROTHERHOOD MUTUAL INSURANCE COMPANY* | 0%                                      | 100%                                   | 100%                                   | No filings                             |
| CANNON COCHRAN MANAGEMENT SERVICES    | 89%                                     | 87%                                    | 86%                                    | 96%                                    |
| CHEROKEE INSURANCE*                   | 50%                                     | 100%                                   | 0%                                     | No filings                             |
| CHESTERFIELD SERVICES*                | 0%                                      | 100%                                   | 50%                                    | No filings                             |
| CHUBB INSURANCE                       | 75%                                     | 84%                                    | 84%                                    | 92%                                    |
| CIANBRO CORPORATION*                  | 100%                                    | 100%                                   | 100%                                   | 100%                                   |
| CINCINNATI INSURANCE*                 | No filings                              | 100%                                   | 0%                                     | No filings                             |
| CNA INSURANCE                         | 33%                                     | 83%                                    | 33%                                    | 100%                                   |
| CONSTITUTION STATE SERVICES           | 53%                                     | 93%                                    | 79%                                    | 83%                                    |
| CONTINENTAL INDEMNITY*                | 100%                                    | 100%                                   | 100%                                   | No filings                             |
| CORVEL ENTERPRISE COMP                | 33%                                     | 42%                                    | 37%                                    | 45%                                    |
| COTTINGHAM & BUTLER CLAIMS SERVICES   | 56%                                     | 35%                                    | 41%                                    | 75%                                    |
| CROSS INSURANCE                       | 95%                                     | 95%                                    | 95%                                    | 100%                                   |
| EASTERN ALLIANCE INSURANCE            | 73%                                     | 93%                                    | 92%                                    | 100%                                   |
| ELECTRIC INSURANCE                    | 92%                                     | 100%                                   | 100%                                   | 100%                                   |
| EMPLOYERS HOLDING INSURANCE*          | 40%                                     | 100%                                   | 100%                                   | 100%                                   |
| ESIS                                  | 55%                                     | 63%                                    | 71%                                    | 85%                                    |
| EVEREST REINS HOLDINGS GROUP*         | 50%                                     | 100%                                   | 0%                                     | No filings                             |
| FAIRFAX FINANCIAL GROUP*              | 60%                                     | 0%                                     | 0%                                     | 100%                                   |
| FEDERATED MUTUAL INSURANCE            | 74%                                     | 64%                                    | 14%                                    | 100%                                   |
| FRANKENMUTH INSURANCE*                | 100%                                    | No filings                             | No filings                             | 100%                                   |
| FUTURECOMP                            | 97%                                     | 87%                                    | 90%                                    | 98%                                    |
| GALLAGHER BASSETT SERVICES            | 70%                                     | 79%                                    | 80%                                    | 78%                                    |
| GREAT AMERICAN INSURANCE*             | 20%                                     | 50%                                    | 0%                                     | No filings                             |
| GREAT FALLS INSURANCE*                | 80%                                     | 100%                                   | 100%                                   | 100%                                   |
| GREAT WEST INSURANCE*                 | 0%                                      | 100%                                   | 67%                                    | No filings                             |
| GUARD INSURANCE                       | 55%                                     | 79%                                    | 71%                                    | 0%                                     |
| HANNAFORD BROTHERS                    | 62%                                     | 56%                                    | 54%                                    | 73%                                    |
| HANOVER INSURANCE                     | 59%                                     | 67%                                    | 63%                                    | 86%                                    |
| HARTFORD INSURANCE                    | 75%                                     | 88%                                    | 83%                                    | 83%                                    |