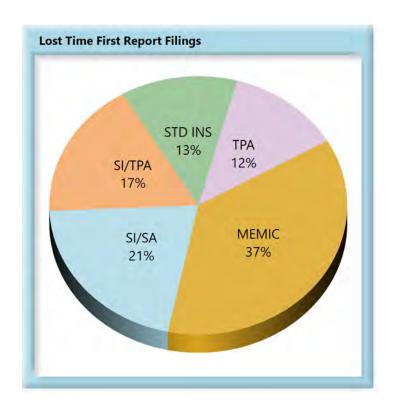

### **Volume by Type of Insurer**

**KEY:** SI/SA Self-Insured, Self-Administered Employer

**SI/TPA** Self-Insured, TPA-Administered Employer

**STD INS** Standard Insurer (excluding MEMIC), Self-Administered

TPA Standard Insurer (excluding MEMIC), TPA-Administered