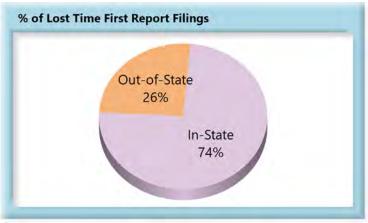

### **In-State vs. Out-of-State Comparisons**

As can be seen in the charts below, In-State insurers out-perform their Out-of-State counterparts in all four benchmarks. In-State insurers also make up roughly two-thirds of all filings.