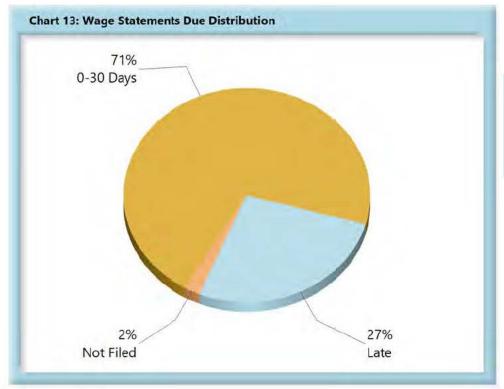

#### WAGE INFORMATION

Wage information (WCB-2 and WCB-2B forms) must be filed within 30 days of an employer's notice or knowledge of a claim for compensation (Title 39-A M.R.S.A. Section 303). This includes both compensated and controverted claims where a claim for compensation has been made.

| Table 5: Wage Stat | tements D | )ue  |
|--------------------|-----------|------|
| 0-30 Days          | 5,861     | 71%  |
| Late               | 2,217     | 27%  |
| Not Filed          | 170       | 2%   |
| Total              | 8,248     | 100% |

Wage Statement(s) Received: 5,585 (74%) of the 7,497 Wage Statement(s) that were received this year were filed timely, 1,912 (26%) were filed late.

| Table 6: Fringe Worksheets Due |       |      |  |  |
|--------------------------------|-------|------|--|--|
| 0-30 Days                      | 5,818 | 71%  |  |  |
| Late                           | 2,236 | 27%  |  |  |
| Not Filed                      | 194   | 2%   |  |  |
| Total                          | 8,248 | 100% |  |  |