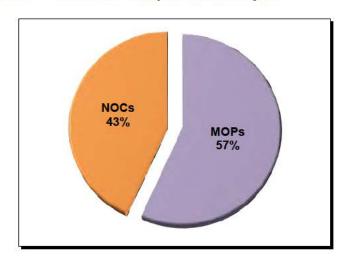

#### Summary

Of the 13,931 lost time First Report filings in 2019, 54% resulted in the employee returning to work within the waiting period. Also, 20% of all lost time First Reports and 43% of all claims for compensation were "denied" in 2019.

(Initial Indemnity NOCs / Claims for Compensation)

2019 43% 2018 43% 2017 44%

Chart 16 Lost Time First Reports Analysis

Chart 17 Claims for Compensation Analysis