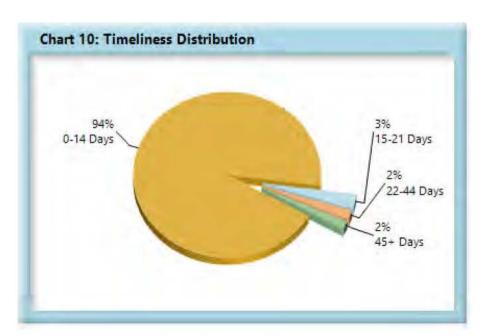

#### INITIAL INDEMNITY NOTICE OF CONTROVERSY FILINGS

| able 10: Received V | Vithin |      |
|---------------------|--------|------|
| 0-14 Days           | 2,587  | 94%  |
| 15-21 Days          | 77     | 3%   |
| 22-44 Days          | 50     | 2%   |
| 45+ Days            | 46     | 2%   |
| ? Days              | 0      | 0%   |
| Total               | 2,760  | 100% |

<sup>\*</sup>The percentages may not always add to 100% due to rounding

| Table 11: Above vs Below Benchmark |    |      |  |  |
|------------------------------------|----|------|--|--|
| At/Above                           | 31 | 58%  |  |  |
| Below                              | 22 | 42%  |  |  |
| Total                              | 53 | 100% |  |  |

#### Summary

The benchmark for the timely filing of the Initial Indemnity Notice of Controversy was changed from 17 to 14 days effective 2007.

In 2018 there were 1% fewer filings in the dispute resolution system at the Board compared to 2019. The compliance stayed the same for this performance indicator.

67% of insurers were at or above benchmark last year, however that percentage has decreased 9 percentage points to 58% in 2019.