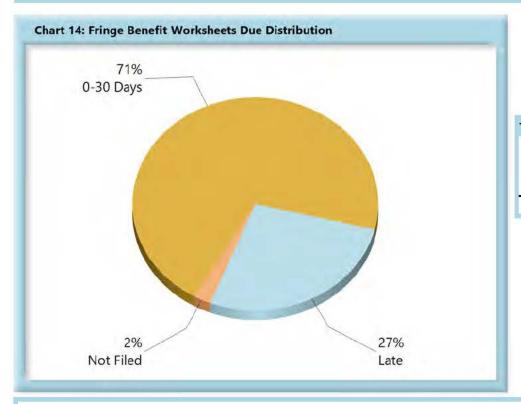

Wage Statement(s) Received: 5,585 (74%) of the 7,497 Wage Statement(s) that were received this year were filed timely, 1,912 (26%) were filed late.

| Table 6: Fringe Worksheets Due |       |      |  |  |
|--------------------------------|-------|------|--|--|
| 0-30 Days                      | 5,818 | 71%  |  |  |
| Late                           | 2,236 | 27%  |  |  |
| Not Filed                      | 194   | 2%   |  |  |
| Total                          | 8,248 | 100% |  |  |

Fringe Benefit Worksheet(s) Received: 5,555 (74%) of the 7,477 Fringe Benefit Worksheet(s) received this year were filed timely, 1,922 (26%) were filed late.