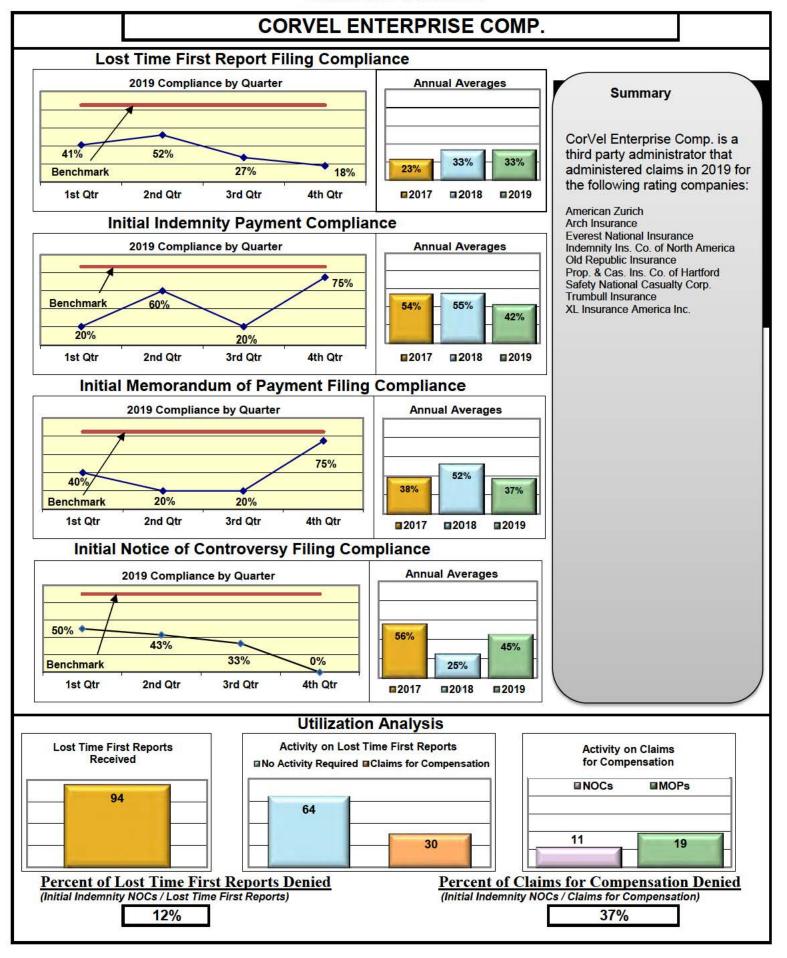

#### **ENTITY OVERVIEW**

| Insurance Group                       | FROI<br>Compliance<br>Benchmark:<br>85% | PAY<br>Compliance<br>Benchmark:<br>87% | MOP<br>Compliance<br>Benchmark:<br>85% | NOC<br>Compliance<br>Benchmark:<br>90% |
|---------------------------------------|-----------------------------------------|----------------------------------------|----------------------------------------|----------------------------------------|
|                                       |                                         |                                        |                                        |                                        |
| ACADIA INSURANCE                      | 71%                                     | 79%                                    | 89%                                    | 77%                                    |
| ACCIDENT FUND INSURANCE*              | 20%                                     | 50%                                    | 25%                                    | No filings                             |
| AIG INSURANCE                         | 82%                                     | 80%                                    | 87%                                    | 90%                                    |
| AIM MUTUAL*                           | 40%                                     | 100%                                   | 100%                                   | 100%                                   |
| ALTERNATIVE SERVICE CONCEPTS LLC*     | 67%                                     | 100%                                   | 0%                                     | No filings                             |
| AMTRUST INSURANCE                     | 51%                                     | 83%                                    | 78%                                    | 83%                                    |
| ARCH INSURANCE                        | 63%                                     | 63%                                    | 61%                                    | 56%                                    |
| ARROW MUTUAL INSURANCE*               | 0%                                      | No filings                             | No filings                             | No filings                             |
| BATH IRON WORKS                       | 96%                                     | 94%                                    | 94%                                    | 100%                                   |
| BERKSHIRE HATHAWAY INSURANCE*         | 0%                                      | 80%                                    | 0%                                     | No filings                             |
| BROADSPIRE SERVICES                   | 75%                                     | 90%                                    | 85%                                    | 92%                                    |
| BROTHERHOOD MUTUAL INSURANCE COMPANY* | 0%                                      | 100%                                   | 100%                                   | No filings                             |
| CANNON COCHRAN MANAGEMENT SERVICES    | 89%                                     | 87%                                    | 86%                                    | 96%                                    |
| CHEROKEE INSURANCE*                   | 50%                                     | 100%                                   | 0%                                     | No filings                             |
| CHESTERFIELD SERVICES*                | 0%                                      | 100%                                   | 50%                                    | No filings                             |
| CHUBB INSURANCE                       | 75%                                     | 84%                                    | 84%                                    | 92%                                    |
| CIANBRO CORPORATION*                  | 100%                                    | 100%                                   | 100%                                   | 100%                                   |
| CINCINNATI INSURANCE*                 | No filings                              | 100%                                   | 0%                                     | No filings                             |
| CNA INSURANCE                         | 33%                                     | 83%                                    | 33%                                    | 100%                                   |
| CONSTITUTION STATE SERVICES           | 53%                                     | 93%                                    | 79%                                    | 83%                                    |
| CONTINENTAL INDEMNITY*                | 100%                                    | 100%                                   | 100%                                   | No filings                             |
| CORVEL ENTERPRISE COMP                | 33%                                     | 42%                                    | 37%                                    | 45%                                    |
| COTTINGHAM & BUTLER CLAIMS SERVICES   | 56%                                     | 35%                                    | 41%                                    | 75%                                    |
| CROSS INSURANCE                       | 95%                                     | 95%                                    | 95%                                    | 100%                                   |
| EASTERN ALLIANCE INSURANCE            | 73%                                     | 93%                                    | 92%                                    | 100%                                   |
| ELECTRIC INSURANCE                    | 92%                                     | 100%                                   | 100%                                   | 100%                                   |
| EMPLOYERS HOLDING INSURANCE*          | 40%                                     | 100%                                   | 100%                                   | 100%                                   |
| ESIS                                  | 55%                                     | 63%                                    | 71%                                    | 85%                                    |
| EVEREST REINS HOLDINGS GROUP*         | 50%                                     | 100%                                   | 0%                                     | No filings                             |
| FAIRFAX FINANCIAL GROUP*              | 60%                                     | 0%                                     | 0%                                     | 100%                                   |
| FEDERATED MUTUAL INSURANCE            | 74%                                     | 64%                                    | 14%                                    | 100%                                   |
| FRANKENMUTH INSURANCE*                | 100%                                    | No filings                             | No filings                             | 100%                                   |
| FUTURECOMP                            | 97%                                     | 87%                                    | 90%                                    | 98%                                    |
| GALLAGHER BASSETT SERVICES            | 70%                                     | 79%                                    | 80%                                    | 78%                                    |
| GREAT AMERICAN INSURANCE*             | 20%                                     | 50%                                    | 0%                                     | No filings                             |
| GREAT FALLS INSURANCE*                | 80%                                     | 100%                                   | 100%                                   | 100%                                   |
| GREAT WEST INSURANCE*                 | 0%                                      | 100%                                   | 67%                                    | No filings                             |
| GUARD INSURANCE                       | 55%                                     | 79%                                    | 71%                                    | 0%                                     |
| HANNAFORD BROTHERS                    | 62%                                     | 56%                                    | 54%                                    | 73%                                    |
| HANOVER INSURANCE                     | 59%                                     | 67%                                    | 63%                                    | 86%                                    |
| HARTFORD INSURANCE                    | 75%                                     | 88%                                    | 83%                                    | 83%                                    |