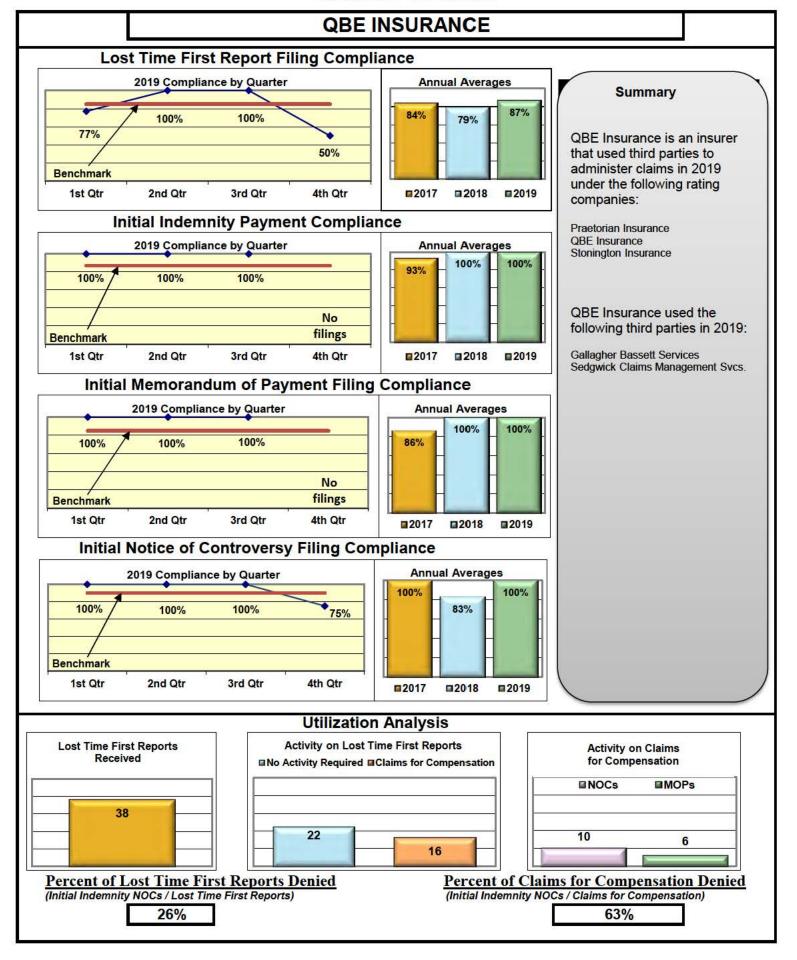

#### **ENTITY OVERVIEW**

| Insurance Group                       | FROI<br>Compliance<br>Benchmark:<br>85% | PAY<br>Compliance<br>Benchmark:<br>87% | MOP<br>Compliance<br>Benchmark:<br>85% | NOC<br>Compliance<br>Benchmark:<br>90% |
|---------------------------------------|-----------------------------------------|----------------------------------------|----------------------------------------|----------------------------------------|
|                                       |                                         |                                        |                                        |                                        |
| ACADIA INSURANCE                      | 71%                                     | 79%                                    | 89%                                    | 77%                                    |
| ACCIDENT FUND INSURANCE*              | 20%                                     | 50%                                    | 25%                                    | No filings                             |
| AIG INSURANCE                         | 82%                                     | 80%                                    | 87%                                    | 90%                                    |
| AIM MUTUAL*                           | 40%                                     | 100%                                   | 100%                                   | 100%                                   |
| ALTERNATIVE SERVICE CONCEPTS LLC*     | 67%                                     | 100%                                   | 0%                                     | No filings                             |
| AMTRUST INSURANCE                     | 51%                                     | 83%                                    | 78%                                    | 83%                                    |
| ARCH INSURANCE                        | 63%                                     | 63%                                    | 61%                                    | 56%                                    |
| ARROW MUTUAL INSURANCE*               | 0%                                      | No filings                             | No filings                             | No filings                             |
| BATH IRON WORKS                       | 96%                                     | 94%                                    | 94%                                    | 100%                                   |
| BERKSHIRE HATHAWAY INSURANCE*         | 0%                                      | 80%                                    | 0%                                     | No filings                             |
| BROADSPIRE SERVICES                   | 75%                                     | 90%                                    | 85%                                    | 92%                                    |
| BROTHERHOOD MUTUAL INSURANCE COMPANY* | 0%                                      | 100%                                   | 100%                                   | No filings                             |
| CANNON COCHRAN MANAGEMENT SERVICES    | 89%                                     | 87%                                    | 86%                                    | 96%                                    |
| CHEROKEE INSURANCE*                   | 50%                                     | 100%                                   | 0%                                     | No filings                             |
| CHESTERFIELD SERVICES*                | 0%                                      | 100%                                   | 50%                                    | No filings                             |
| CHUBB INSURANCE                       | 75%                                     | 84%                                    | 84%                                    | 92%                                    |
| CIANBRO CORPORATION*                  | 100%                                    | 100%                                   | 100%                                   | 100%                                   |
| CINCINNATI INSURANCE*                 | No filings                              | 100%                                   | 0%                                     | No filings                             |
| CNA INSURANCE                         | 33%                                     | 83%                                    | 33%                                    | 100%                                   |
| CONSTITUTION STATE SERVICES           | 53%                                     | 93%                                    | 79%                                    | 83%                                    |
| CONTINENTAL INDEMNITY*                | 100%                                    | 100%                                   | 100%                                   | No filings                             |
| CORVEL ENTERPRISE COMP                | 33%                                     | 42%                                    | 37%                                    | 45%                                    |
| COTTINGHAM & BUTLER CLAIMS SERVICES   | 56%                                     | 35%                                    | 41%                                    | 75%                                    |
| CROSS INSURANCE                       | 95%                                     | 95%                                    | 95%                                    | 100%                                   |
| EASTERN ALLIANCE INSURANCE            | 73%                                     | 93%                                    | 92%                                    | 100%                                   |
| ELECTRIC INSURANCE                    | 92%                                     | 100%                                   | 100%                                   | 100%                                   |
| EMPLOYERS HOLDING INSURANCE*          | 40%                                     | 100%                                   | 100%                                   | 100%                                   |
| ESIS                                  | 55%                                     | 63%                                    | 71%                                    | 85%                                    |
| EVEREST REINS HOLDINGS GROUP*         | 50%                                     | 100%                                   | 0%                                     | No filings                             |
| FAIRFAX FINANCIAL GROUP*              | 60%                                     | 0%                                     | 0%                                     | 100%                                   |
| FEDERATED MUTUAL INSURANCE            | 74%                                     | 64%                                    | 14%                                    | 100%                                   |
| FRANKENMUTH INSURANCE*                | 100%                                    | No filings                             | No filings                             | 100%                                   |
| FUTURECOMP                            | 97%                                     | 87%                                    | 90%                                    | 98%                                    |
| GALLAGHER BASSETT SERVICES            | 70%                                     | 79%                                    | 80%                                    | 78%                                    |
| GREAT AMERICAN INSURANCE*             | 20%                                     | 50%                                    | 0%                                     | No filings                             |
| GREAT FALLS INSURANCE*                | 80%                                     | 100%                                   | 100%                                   | 100%                                   |
| GREAT WEST INSURANCE*                 | 0%                                      | 100%                                   | 67%                                    | No filings                             |
| GUARD INSURANCE                       | 55%                                     | 79%                                    | 71%                                    | 0%                                     |
| HANNAFORD BROTHERS                    | 62%                                     | 56%                                    | 54%                                    | 73%                                    |
| HANOVER INSURANCE                     | 59%                                     | 67%                                    | 63%                                    | 86%                                    |
| HARTFORD INSURANCE                    | 75%                                     | 88%                                    | 83%                                    | 83%                                    |