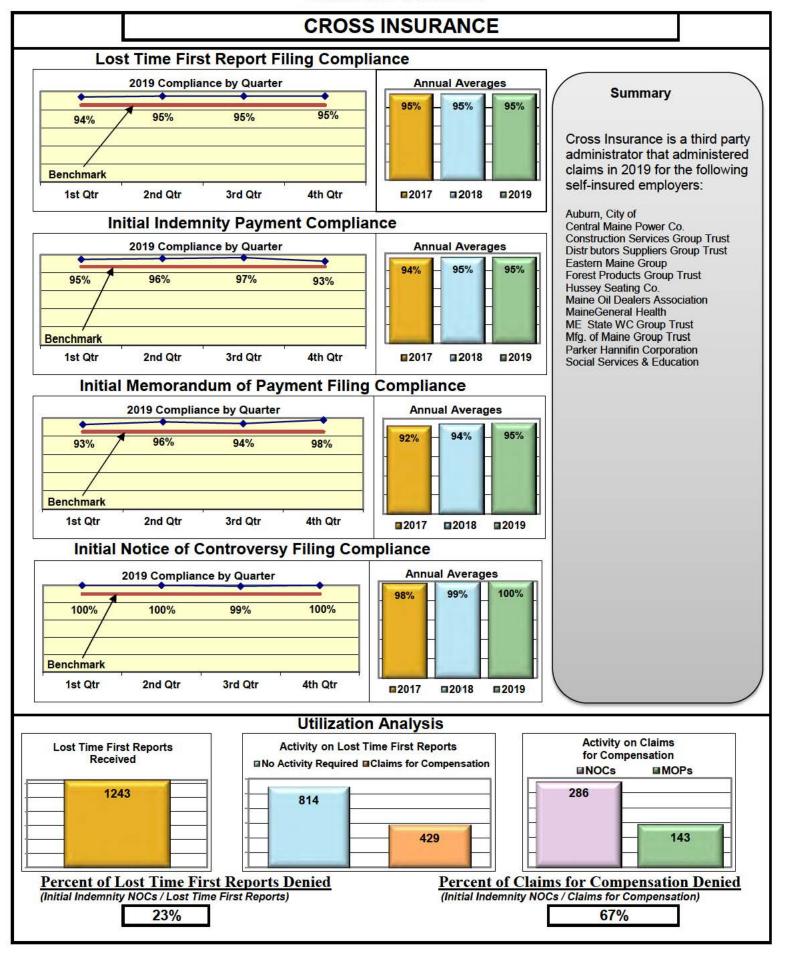

| Insurers/TPAs                       |      |      |      |      |  |  |
|-------------------------------------|------|------|------|------|--|--|
| Cannon Cochran Management Services  | 89%  | 87%  | 86%  | 96%  |  |  |
| Cianbro Corporation                 | 100% | 100% | 100% | 100% |  |  |
| Cross Insurance                     | 95%  | 95%  | 95%  | 100% |  |  |
| Electric Insurance                  | 92%  | 100% | 100% | 100% |  |  |
| FutureComp                          | 97%  | 87%  | 90%  | 98%  |  |  |
| QBE Insurance                       | 87%  | 100% | 100% | 100% |  |  |
| Sedgwick Claims Management Services | 90%  | 93%  | 93%  | 98%  |  |  |
| Synernet                            | 90%  | 95%  | 93%  | 97%  |  |  |