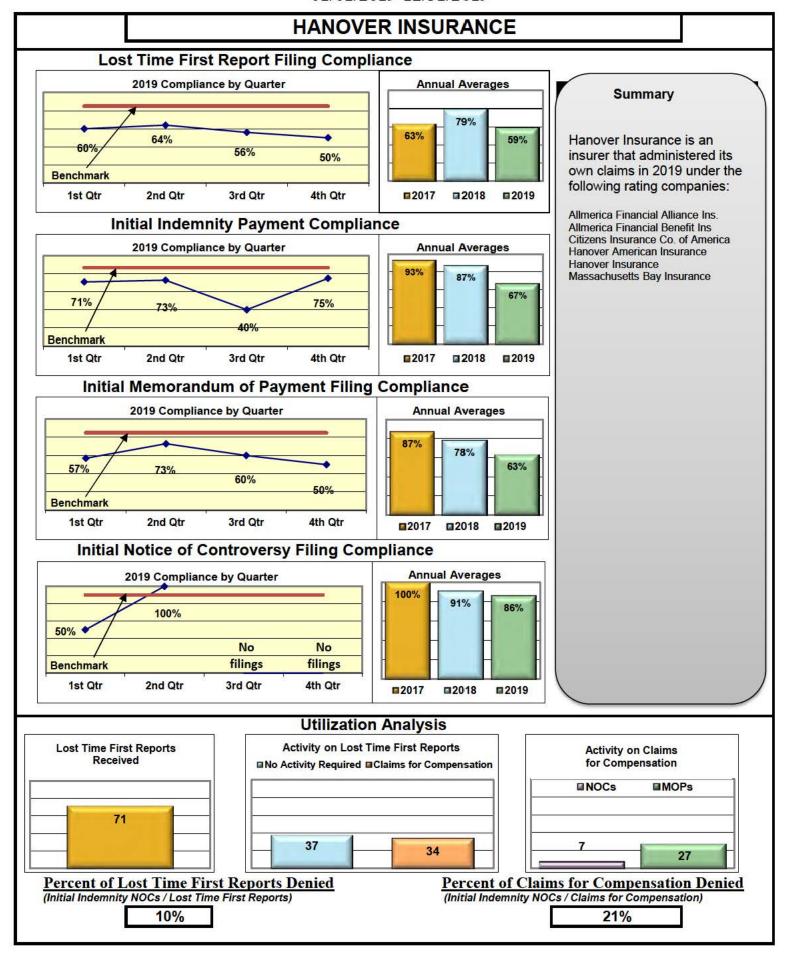

#### **ENTITY OVERVIEW**

| Insurance Group                       | FROI<br>Compliance<br>Benchmark:<br>85% | PAY<br>Compliance<br>Benchmark:<br>87% | MOP<br>Compliance<br>Benchmark:<br>85% | NOC<br>Compliance<br>Benchmark:<br>90% |
|---------------------------------------|-----------------------------------------|----------------------------------------|----------------------------------------|----------------------------------------|
|                                       |                                         |                                        |                                        |                                        |
| ACADIA INSURANCE                      | 71%                                     | 79%                                    | 89%                                    | 77%                                    |
| ACCIDENT FUND INSURANCE*              | 20%                                     | 50%                                    | 25%                                    | No filings                             |
| AIG INSURANCE                         | 82%                                     | 80%                                    | 87%                                    | 90%                                    |
| AIM MUTUAL*                           | 40%                                     | 100%                                   | 100%                                   | 100%                                   |
| ALTERNATIVE SERVICE CONCEPTS LLC*     | 67%                                     | 100%                                   | 0%                                     | No filings                             |
| AMTRUST INSURANCE                     | 51%                                     | 83%                                    | 78%                                    | 83%                                    |
| ARCH INSURANCE                        | 63%                                     | 63%                                    | 61%                                    | 56%                                    |
| ARROW MUTUAL INSURANCE*               | 0%                                      | No filings                             | No filings                             | No filings                             |
| BATH IRON WORKS                       | 96%                                     | 94%                                    | 94%                                    | 100%                                   |
| BERKSHIRE HATHAWAY INSURANCE*         | 0%                                      | 80%                                    | 0%                                     | No filings                             |
| BROADSPIRE SERVICES                   | 75%                                     | 90%                                    | 85%                                    | 92%                                    |
| BROTHERHOOD MUTUAL INSURANCE COMPANY* | 0%                                      | 100%                                   | 100%                                   | No filings                             |
| CANNON COCHRAN MANAGEMENT SERVICES    | 89%                                     | 87%                                    | 86%                                    | 96%                                    |
| CHEROKEE INSURANCE*                   | 50%                                     | 100%                                   | 0%                                     | No filings                             |
| CHESTERFIELD SERVICES*                | 0%                                      | 100%                                   | 50%                                    | No filings                             |
| CHUBB INSURANCE                       | 75%                                     | 84%                                    | 84%                                    | 92%                                    |
| CIANBRO CORPORATION*                  | 100%                                    | 100%                                   | 100%                                   | 100%                                   |
| CINCINNATI INSURANCE*                 | No filings                              | 100%                                   | 0%                                     | No filings                             |
| CNA INSURANCE                         | 33%                                     | 83%                                    | 33%                                    | 100%                                   |
| CONSTITUTION STATE SERVICES           | 53%                                     | 93%                                    | 79%                                    | 83%                                    |
| CONTINENTAL INDEMNITY*                | 100%                                    | 100%                                   | 100%                                   | No filings                             |
| CORVEL ENTERPRISE COMP                | 33%                                     | 42%                                    | 37%                                    | 45%                                    |
| COTTINGHAM & BUTLER CLAIMS SERVICES   | 56%                                     | 35%                                    | 41%                                    | 75%                                    |
| CROSS INSURANCE                       | 95%                                     | 95%                                    | 95%                                    | 100%                                   |
| EASTERN ALLIANCE INSURANCE            | 73%                                     | 93%                                    | 92%                                    | 100%                                   |
| ELECTRIC INSURANCE                    | 92%                                     | 100%                                   | 100%                                   | 100%                                   |
| EMPLOYERS HOLDING INSURANCE*          | 40%                                     | 100%                                   | 100%                                   | 100%                                   |
| ESIS                                  | 55%                                     | 63%                                    | 71%                                    | 85%                                    |
| EVEREST REINS HOLDINGS GROUP*         | 50%                                     | 100%                                   | 0%                                     | No filings                             |
| FAIRFAX FINANCIAL GROUP*              | 60%                                     | 0%                                     | 0%                                     | 100%                                   |
| FEDERATED MUTUAL INSURANCE            | 74%                                     | 64%                                    | 14%                                    | 100%                                   |
| FRANKENMUTH INSURANCE*                | 100%                                    | No filings                             | No filings                             | 100%                                   |
| FUTURECOMP                            | 97%                                     | 87%                                    | 90%                                    | 98%                                    |
| GALLAGHER BASSETT SERVICES            | 70%                                     | 79%                                    | 80%                                    | 78%                                    |
| GREAT AMERICAN INSURANCE*             | 20%                                     | 50%                                    | 0%                                     | No filings                             |
| GREAT FALLS INSURANCE*                | 80%                                     | 100%                                   | 100%                                   | 100%                                   |
| GREAT WEST INSURANCE*                 | 0%                                      | 100%                                   | 67%                                    | No filings                             |
| GUARD INSURANCE                       | 55%                                     | 79%                                    | 71%                                    | 0%                                     |
| HANNAFORD BROTHERS                    | 62%                                     | 56%                                    | 54%                                    | 73%                                    |
| HANOVER INSURANCE                     | 59%                                     | 67%                                    | 63%                                    | 86%                                    |
| HARTFORD INSURANCE                    | 75%                                     | 88%                                    | 83%                                    | 83%                                    |