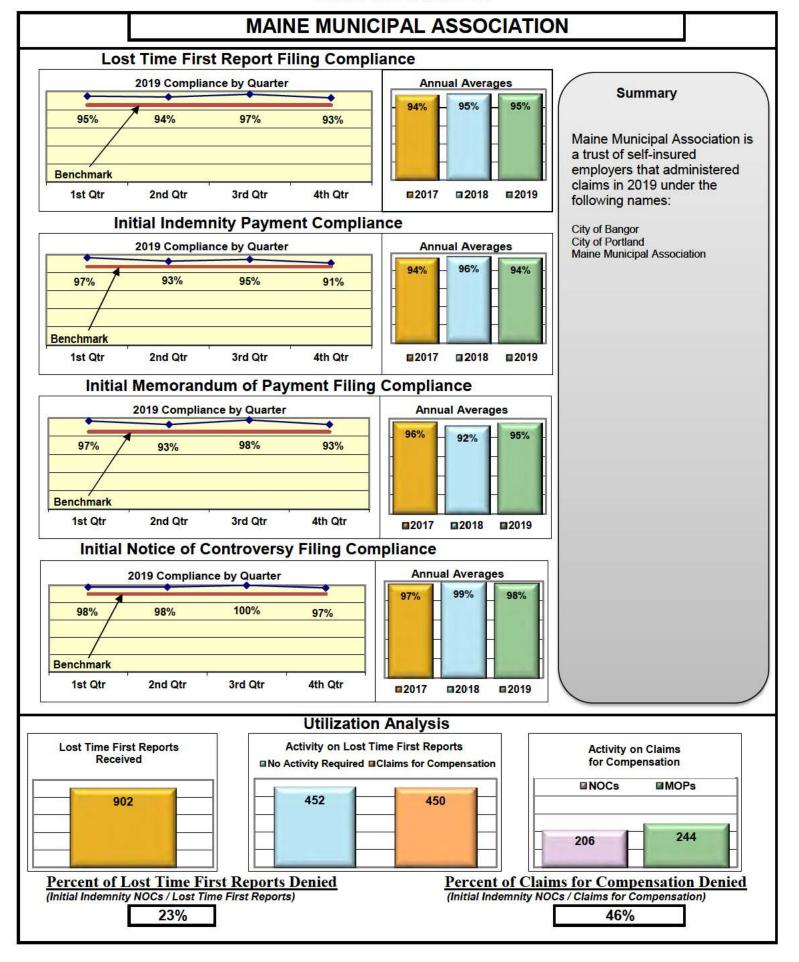

| Self-Insureds                       |     |      |      |      |
|-------------------------------------|-----|------|------|------|
| Bath Iron Works                     | 96% | 94%  | 94%  | 100% |
| Maine Motor Transport Association   | 94% | 100% | 100% | 100% |
| Maine Municipal Association         | 95% | 94%  | 95%  | 98%  |
| Maine School Management Association | 93% | 92%  | 93%  | 95%  |
| State of Maine Workers' Comp. Trust | 91% | 94%  | 96%  | 97%  |