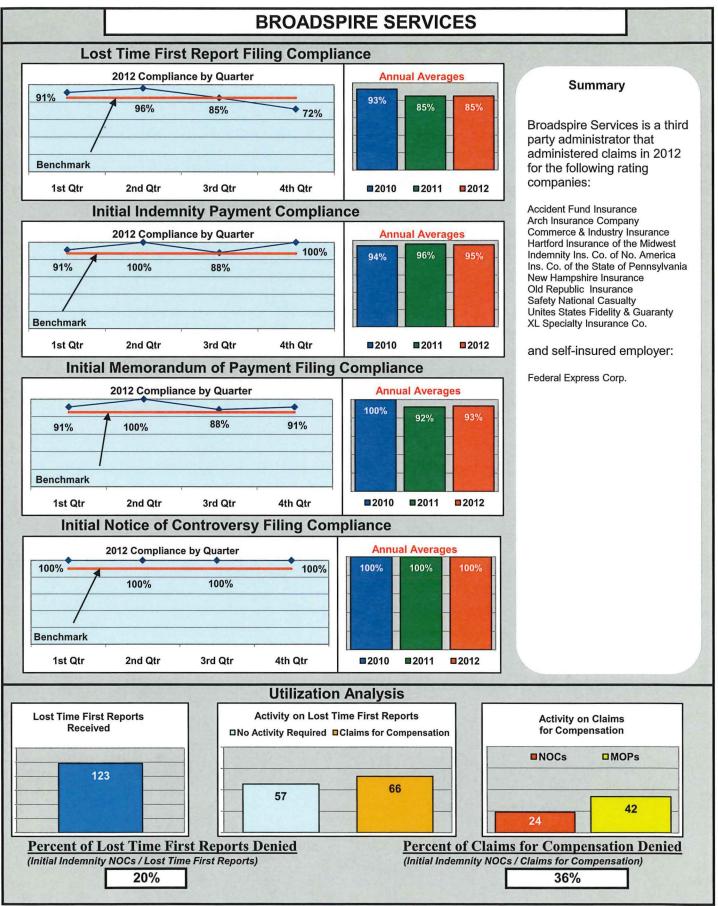

## ENTITY OVERVIEW

| INSURANCE GROUP                                   | FROI<br>Compliance<br>Benchmark:<br>85% | PAY<br>Compliance<br>Benchmark:<br>87% | MOP<br>Compliance<br>Benchmark:<br>85% | NOC<br>Compliance<br>Benchmark:<br>90% |
|---------------------------------------------------|-----------------------------------------|----------------------------------------|----------------------------------------|----------------------------------------|
| ACADIA INSURANCE                                  | 84%                                     | 86%                                    | 90%                                    | 91%                                    |
| ACCIDENT INSURANCE*                               | 33%                                     | 50%                                    | 0%                                     | No filings                             |
| ACE INSURANCE                                     | 77%                                     | 80%                                    | 81%                                    | 96%                                    |
| AMTRUST NORTH AMERICA                             | 32%                                     | 45%                                    | 36%                                    | 50%                                    |
| ARCH INSURANCE                                    | 82%                                     | 68%                                    | 64%                                    | 100%                                   |
| ARGONAUT INSURANCE                                | 70%                                     | 75%                                    | 50%                                    | No filings                             |
| ARROW MUTUAL INSURANCE*                           | 100%                                    | 0%                                     | 0%                                     | No filings                             |
| BATH IRON WORKS                                   | 100%                                    | 100%                                   | 100%                                   | 98%                                    |
| BERKLEY SPECIALTY UNDERWRITING*                   | 0%                                      | 100%                                   | 100%                                   | No filings                             |
| BERKSHIRE HATHAWAY INSURANCE* BROADSPIRE SERVICES | 40%<br>85%                              | 75%<br>95%                             | 50%<br>93%                             | No filings<br>100%                     |
| CANNON COCHRAN MANAGEMENT SVS.                    | 89%                                     | 95%                                    | <u>93%</u><br>82%                      | 94%                                    |
| CHARTIS INSURANCE                                 | 89%                                     | 92%                                    | 93%                                    | 94%                                    |
| CHESTERFIELD SERVICES                             | 86%                                     | 100%                                   | 100%                                   | 100%                                   |
| CHUBB INSURANCE                                   | 42%                                     | 74%                                    | 42%                                    | 67%                                    |
| CHURCH MUTUAL INSURANCE*                          | 33%                                     | 0%                                     | 50%                                    | No filings                             |
| CIANBRO CORPORATION                               | 50%                                     | 100%                                   | 75%                                    | 100%                                   |
| CITY OF BANGOR                                    | 96%                                     | 100%                                   | 97%                                    | 100%                                   |
| CLAIMS MANAGEMENT (WAL-MART)                      | 96%                                     | 97%                                    | 94%                                    | 96%                                    |
| CNA INSURANCE                                     | 84%                                     | 100%                                   | 100%                                   | 100%                                   |
| CONSTITUTION STATE SERVICES                       | 80%                                     | 100%                                   | 100%                                   | 100%                                   |
| CONTINENTAL INDEMNITY*                            | 89%                                     | 100%                                   | 100%                                   | No filings                             |
| CORVEL CORPORATION*                               | 50%                                     | 100%                                   | 100%                                   | 100%                                   |
| COTTINGHAM & BUTLER SERVICES                      | 91%                                     | 79%                                    | 86%                                    | 100%                                   |
| CRUM & FORSTER*                                   | 25%                                     | 0%                                     | 33%                                    | 0%                                     |
| ELECTRIC INSURANCE                                | 43%                                     | 100%                                   | 67%                                    | 50%                                    |
| ESIS                                              | 64%                                     | 78%                                    | 82%                                    | 78%                                    |
| EVEREST NATIONAL INSURANCE*                       | 100%                                    | No filings                             | No filings                             | No filings                             |
| F.A. RICHARD*                                     | 17%                                     | No filings                             | No filings                             | No filings                             |
|                                                   | 64%                                     | 0%                                     | 0%<br>50%                              | No filings                             |
| FIREMAN'S FUND INSURANCE*<br>FUTURECOMP           | 67%<br>95%                              | 50%<br>89%                             | 90%                                    | <u> </u>                               |
| GALLAGHER BASSETT SERVICES                        | 86%                                     | 84%                                    | 87%                                    | 98%                                    |
| GREAT AMERICAN INSURANCE*                         | 0%                                      | No filings                             | No filings                             | No filings                             |
| GREAT DIVIDE INSURANCE*                           | 0%                                      | 100%                                   | 100%                                   | No filings                             |
| GREAT FALLS INSURANCE                             | 87%                                     | 88%                                    | 88%                                    | 95%                                    |
| GUARANTEE INSURANCE                               | 25%                                     | 33%                                    | 33%                                    | 75%                                    |
| GUARD INSURANCE                                   | 62%                                     | 87%                                    | 57%                                    | 50%                                    |
| HANNAFORD BROTHERS                                | 90%                                     | 84%                                    | 82%                                    | 98%                                    |
| HANOVER INSURANCE                                 | 83%                                     | 87%                                    | 87%                                    | 100%                                   |
| HARTFORD INSURANCE                                | 81%                                     | 94%                                    | 92%                                    | 99%                                    |
| HELMSMAN MANAGEMENT SERVICES                      | 83%                                     | 91%                                    | 91%                                    | 94%                                    |
| LIBERTY MUTUAL INSURANCE                          | 82%                                     | 88%                                    | 87%                                    | 91%                                    |
| MACY'S CORPORATE SERVICES*                        | 100%                                    | 100%                                   | 100%                                   | No filings                             |
| MAINE AUTOMOBILE DEALERS ASSOC.                   | 94%                                     | 94%                                    | 97%                                    | 100%                                   |
| MAINE EMPLOYERS' MUTUAL INSURANCE                 | 81%                                     | 94%                                    | 93%                                    | 95%                                    |
| MAINE HEALTH CARE ASSOCIATION                     | 95%                                     | 85%                                    | 88%                                    | 100%                                   |
| MAINE MOTOR TRANSPORT ASSOC.                      | 94%                                     | 89%                                    | 97%                                    | 100%                                   |
| MAINE MUNICIPAL ASSOCIATION                       | 94%                                     | 87%                                    | 91%                                    | 99%                                    |
| MAINE SCHOOL MANAGEMENT ASSOC.                    | 93%                                     | 94%<br>75%                             | 95%<br>58%                             | <u>98%</u><br>100%                     |
| MEADOWBROOK<br>NATIONAL INTERSTATE INSURANCE*     | 100%                                    | 100%                                   | 100%                                   | No filings                             |
| NATIONAL INTERSTATE INSURANCE*                    | 100%                                    | No filings                             | No filings                             | 100%                                   |
|                                                   | 50%                                     | 50%                                    | 33%                                    | No filings                             |
| OLD REPUBLIC INSURANCE                            | 75%                                     | 95%                                    | 82%                                    | 100%                                   |
| ONEBEACON INSURANCE*                              | 0%                                      | 100%                                   | 50%                                    | 0%                                     |
| PATRIOT INSURANCE                                 | 89%                                     | 100%                                   | 100%                                   | 100%                                   |
| PEERLESS INSURANCE                                | 82%                                     | 82%                                    | 78%                                    | 97%                                    |
| PENNSYLVANIA MANUFACTURING ASSOC.                 | 85%                                     | 85%                                    | 92%                                    | 100%                                   |