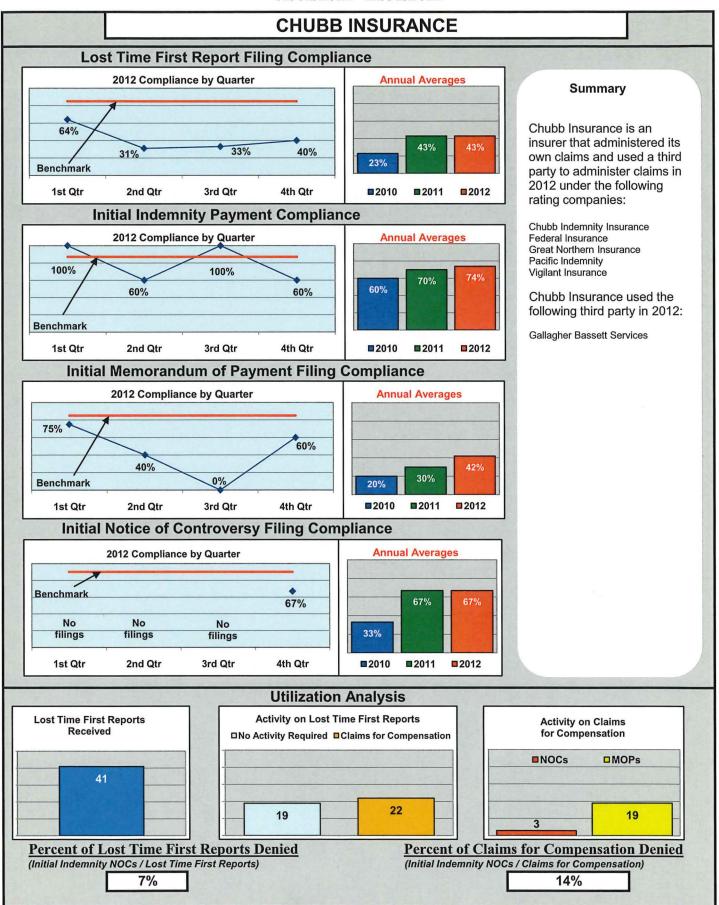

## ENTITY OVERVIEW

| INSURANCE GROUP                                   | FROI<br>Compliance<br>Benchmark:<br>85% | PAY<br>Compliance<br>Benchmark:<br>87% | MOP<br>Compliance<br>Benchmark:<br>85% | NOC<br>Compliance<br>Benchmark:<br>90% |
|---------------------------------------------------|-----------------------------------------|----------------------------------------|----------------------------------------|----------------------------------------|
| ACADIA INSURANCE                                  | 84%                                     | 86%                                    | 90%                                    | 91%                                    |
| ACCIDENT INSURANCE*                               | 33%                                     | 50%                                    | 0%                                     | No filings                             |
| ACE INSURANCE                                     | 77%                                     | 80%                                    | 81%                                    | 96%                                    |
| AMTRUST NORTH AMERICA                             | 32%                                     | 45%                                    | 36%                                    | 50%                                    |
| ARCH INSURANCE                                    | 82%                                     | 68%                                    | 64%                                    | 100%                                   |
| ARGONAUT INSURANCE                                | 70%                                     | 75%                                    | 50%                                    | No filings                             |
| ARROW MUTUAL INSURANCE*                           | 100%                                    | 0%                                     | 0%                                     | No filings                             |
| BATH IRON WORKS                                   | 100%                                    | 100%                                   | 100%                                   | 98%                                    |
| BERKLEY SPECIALTY UNDERWRITING*                   | 0%                                      | 100%                                   | 100%                                   | No filings                             |
| BERKSHIRE HATHAWAY INSURANCE* BROADSPIRE SERVICES | 40%<br>85%                              | 75%<br>95%                             | 50%<br>93%                             | No filings<br>100%                     |
| CANNON COCHRAN MANAGEMENT SVS.                    | 89%                                     | 95%                                    | <u>93%</u><br>82%                      | 94%                                    |
| CHARTIS INSURANCE                                 | 89%                                     | 92%                                    | 93%                                    | 94%                                    |
| CHESTERFIELD SERVICES                             | 86%                                     | 100%                                   | 100%                                   | 100%                                   |
| CHUBB INSURANCE                                   | 42%                                     | 74%                                    | 42%                                    | 67%                                    |
| CHURCH MUTUAL INSURANCE*                          | 33%                                     | 0%                                     | 50%                                    | No filings                             |
| CIANBRO CORPORATION                               | 50%                                     | 100%                                   | 75%                                    | 100%                                   |
| CITY OF BANGOR                                    | 96%                                     | 100%                                   | 97%                                    | 100%                                   |
| CLAIMS MANAGEMENT (WAL-MART)                      | 96%                                     | 97%                                    | 94%                                    | 96%                                    |
| CNA INSURANCE                                     | 84%                                     | 100%                                   | 100%                                   | 100%                                   |
| CONSTITUTION STATE SERVICES                       | 80%                                     | 100%                                   | 100%                                   | 100%                                   |
| CONTINENTAL INDEMNITY*                            | 89%                                     | 100%                                   | 100%                                   | No filings                             |
| CORVEL CORPORATION*                               | 50%                                     | 100%                                   | 100%                                   | 100%                                   |
| COTTINGHAM & BUTLER SERVICES                      | 91%                                     | 79%                                    | 86%                                    | 100%                                   |
| CRUM & FORSTER*                                   | 25%                                     | 0%                                     | 33%                                    | 0%                                     |
| ELECTRIC INSURANCE                                | 43%                                     | 100%                                   | 67%                                    | 50%                                    |
| ESIS                                              | 64%                                     | 78%                                    | 82%                                    | 78%                                    |
| EVEREST NATIONAL INSURANCE*                       | 100%                                    | No filings                             | No filings                             | No filings                             |
| F.A. RICHARD*                                     | 17%                                     | No filings                             | No filings                             | No filings                             |
|                                                   | 64%                                     | 0%                                     | 0%<br>50%                              | No filings                             |
| FIREMAN'S FUND INSURANCE*<br>FUTURECOMP           | 67%<br>95%                              | 50%<br>89%                             | 90%                                    | <u> </u>                               |
| GALLAGHER BASSETT SERVICES                        | 86%                                     | 84%                                    | 87%                                    | 98%                                    |
| GREAT AMERICAN INSURANCE*                         | 0%                                      | No filings                             | No filings                             | No filings                             |
| GREAT DIVIDE INSURANCE*                           | 0%                                      | 100%                                   | 100%                                   | No filings                             |
| GREAT FALLS INSURANCE                             | 87%                                     | 88%                                    | 88%                                    | 95%                                    |
| GUARANTEE INSURANCE                               | 25%                                     | 33%                                    | 33%                                    | 75%                                    |
| GUARD INSURANCE                                   | 62%                                     | 87%                                    | 57%                                    | 50%                                    |
| HANNAFORD BROTHERS                                | 90%                                     | 84%                                    | 82%                                    | 98%                                    |
| HANOVER INSURANCE                                 | 83%                                     | 87%                                    | 87%                                    | 100%                                   |
| HARTFORD INSURANCE                                | 81%                                     | 94%                                    | 92%                                    | 99%                                    |
| HELMSMAN MANAGEMENT SERVICES                      | 83%                                     | 91%                                    | 91%                                    | 94%                                    |
| LIBERTY MUTUAL INSURANCE                          | 82%                                     | 88%                                    | 87%                                    | 91%                                    |
| MACY'S CORPORATE SERVICES*                        | 100%                                    | 100%                                   | 100%                                   | No filings                             |
| MAINE AUTOMOBILE DEALERS ASSOC.                   | 94%                                     | 94%                                    | 97%                                    | 100%                                   |
| MAINE EMPLOYERS' MUTUAL INSURANCE                 | 81%                                     | 94%                                    | 93%                                    | 95%                                    |
| MAINE HEALTH CARE ASSOCIATION                     | 95%                                     | 85%                                    | 88%                                    | 100%                                   |
| MAINE MOTOR TRANSPORT ASSOC.                      | 94%                                     | 89%                                    | 97%                                    | 100%                                   |
| MAINE MUNICIPAL ASSOCIATION                       | 94%                                     | 87%                                    | 91%                                    | 99%                                    |
| MAINE SCHOOL MANAGEMENT ASSOC.                    | 93%                                     | 94%<br>75%                             | 95%<br>58%                             | <u>98%</u><br>100%                     |
| MEADOWBROOK<br>NATIONAL INTERSTATE INSURANCE*     | 100%                                    | 100%                                   | 100%                                   | No filings                             |
| NATIONAL INTERSTATE INSURANCE*                    | 100%                                    | No filings                             | No filings                             | 100%                                   |
|                                                   | 50%                                     | 50%                                    | 33%                                    | No filings                             |
| OLD REPUBLIC INSURANCE                            | 75%                                     | 95%                                    | 82%                                    | 100%                                   |
| ONEBEACON INSURANCE*                              | 0%                                      | 100%                                   | 50%                                    | 0%                                     |
| PATRIOT INSURANCE                                 | 89%                                     | 100%                                   | 100%                                   | 100%                                   |
| PEERLESS INSURANCE                                | 82%                                     | 82%                                    | 78%                                    | 97%                                    |
| PENNSYLVANIA MANUFACTURING ASSOC.                 | 85%                                     | 85%                                    | 92%                                    | 100%                                   |