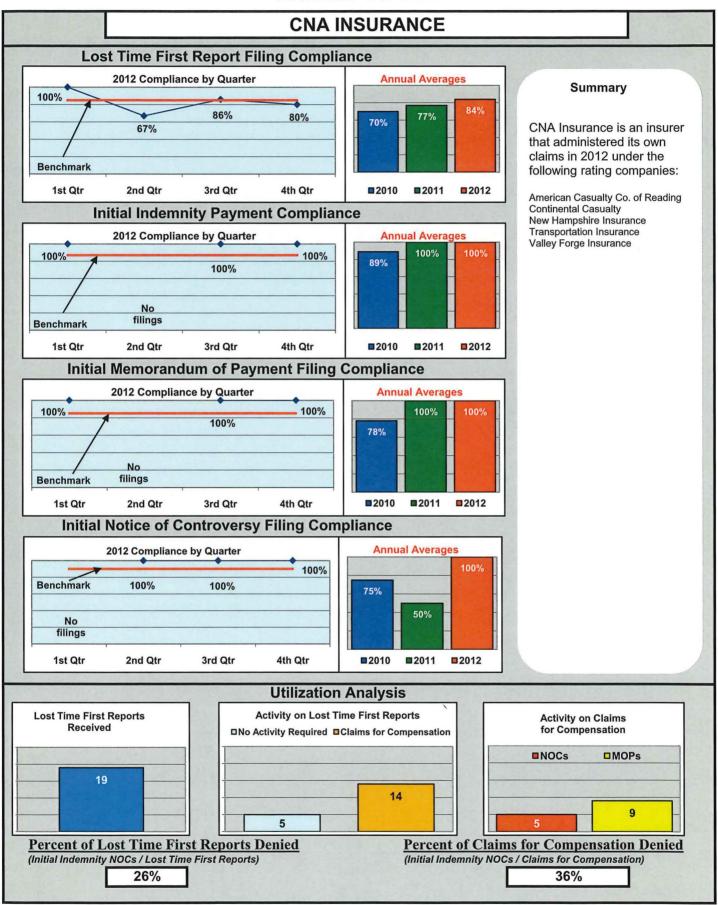

## ENTITY OVERVIEW

| INSURANCE GROUP                                   | FROI<br>Compliance<br>Benchmark:<br>85% | PAY<br>Compliance<br>Benchmark:<br>87% | MOP<br>Compliance<br>Benchmark:<br>85% | NOC<br>Compliance<br>Benchmark:<br>90% |
|---------------------------------------------------|-----------------------------------------|----------------------------------------|----------------------------------------|----------------------------------------|
| ACADIA INSURANCE                                  | 84%                                     | 86%                                    | 90%                                    | 91%                                    |
| ACCIDENT INSURANCE*                               | 33%                                     | 50%                                    | 0%                                     | No filings                             |
| ACE INSURANCE                                     | 77%                                     | 80%                                    | 81%                                    | 96%                                    |
| AMTRUST NORTH AMERICA                             | 32%                                     | 45%                                    | 36%                                    | 50%                                    |
| ARCH INSURANCE                                    | 82%                                     | 68%                                    | 64%                                    | 100%                                   |
| ARGONAUT INSURANCE                                | 70%                                     | 75%                                    | 50%                                    | No filings                             |
| ARROW MUTUAL INSURANCE*                           | 100%                                    | 0%                                     | 0%                                     | No filings                             |
| BATH IRON WORKS                                   | 100%                                    | 100%                                   | 100%                                   | 98%                                    |
| BERKLEY SPECIALTY UNDERWRITING*                   | 0%                                      | 100%                                   | 100%                                   | No filings                             |
| BERKSHIRE HATHAWAY INSURANCE* BROADSPIRE SERVICES | 40%<br>85%                              | 75%<br>95%                             | 50%<br>93%                             | No filings<br>100%                     |
| CANNON COCHRAN MANAGEMENT SVS.                    | 89%                                     | 95%                                    | <u>93%</u><br>82%                      | 94%                                    |
| CHARTIS INSURANCE                                 | 89%                                     | 92%                                    | 93%                                    | 94%                                    |
| CHESTERFIELD SERVICES                             | 86%                                     | 100%                                   | 100%                                   | 100%                                   |
| CHUBB INSURANCE                                   | 42%                                     | 74%                                    | 42%                                    | 67%                                    |
| CHURCH MUTUAL INSURANCE*                          | 33%                                     | 0%                                     | 50%                                    | No filings                             |
| CIANBRO CORPORATION                               | 50%                                     | 100%                                   | 75%                                    | 100%                                   |
| CITY OF BANGOR                                    | 96%                                     | 100%                                   | 97%                                    | 100%                                   |
| CLAIMS MANAGEMENT (WAL-MART)                      | 96%                                     | 97%                                    | 94%                                    | 96%                                    |
| CNA INSURANCE                                     | 84%                                     | 100%                                   | 100%                                   | 100%                                   |
| CONSTITUTION STATE SERVICES                       | 80%                                     | 100%                                   | 100%                                   | 100%                                   |
| CONTINENTAL INDEMNITY*                            | 89%                                     | 100%                                   | 100%                                   | No filings                             |
| CORVEL CORPORATION*                               | 50%                                     | 100%                                   | 100%                                   | 100%                                   |
| COTTINGHAM & BUTLER SERVICES                      | 91%                                     | 79%                                    | 86%                                    | 100%                                   |
| CRUM & FORSTER*                                   | 25%                                     | 0%                                     | 33%                                    | 0%                                     |
| ELECTRIC INSURANCE                                | 43%                                     | 100%                                   | 67%                                    | 50%                                    |
| ESIS                                              | 64%                                     | 78%                                    | 82%                                    | 78%                                    |
| EVEREST NATIONAL INSURANCE*                       | 100%                                    | No filings                             | No filings                             | No filings                             |
| F.A. RICHARD*                                     | 17%                                     | No filings                             | No filings                             | No filings                             |
|                                                   | 64%                                     | 0%                                     | 0%<br>50%                              | No filings                             |
| FIREMAN'S FUND INSURANCE*<br>FUTURECOMP           | 67%<br>95%                              | 50%<br>89%                             | 90%                                    | <u> </u>                               |
| GALLAGHER BASSETT SERVICES                        | 86%                                     | 84%                                    | 87%                                    | 98%                                    |
| GREAT AMERICAN INSURANCE*                         | 0%                                      | No filings                             | No filings                             | No filings                             |
| GREAT DIVIDE INSURANCE*                           | 0%                                      | 100%                                   | 100%                                   | No filings                             |
| GREAT FALLS INSURANCE                             | 87%                                     | 88%                                    | 88%                                    | 95%                                    |
| GUARANTEE INSURANCE                               | 25%                                     | 33%                                    | 33%                                    | 75%                                    |
| GUARD INSURANCE                                   | 62%                                     | 87%                                    | 57%                                    | 50%                                    |
| HANNAFORD BROTHERS                                | 90%                                     | 84%                                    | 82%                                    | 98%                                    |
| HANOVER INSURANCE                                 | 83%                                     | 87%                                    | 87%                                    | 100%                                   |
| HARTFORD INSURANCE                                | 81%                                     | 94%                                    | 92%                                    | 99%                                    |
| HELMSMAN MANAGEMENT SERVICES                      | 83%                                     | 91%                                    | 91%                                    | 94%                                    |
| LIBERTY MUTUAL INSURANCE                          | 82%                                     | 88%                                    | 87%                                    | 91%                                    |
| MACY'S CORPORATE SERVICES*                        | 100%                                    | 100%                                   | 100%                                   | No filings                             |
| MAINE AUTOMOBILE DEALERS ASSOC.                   | 94%                                     | 94%                                    | 97%                                    | 100%                                   |
| MAINE EMPLOYERS' MUTUAL INSURANCE                 | 81%                                     | 94%                                    | 93%                                    | 95%                                    |
| MAINE HEALTH CARE ASSOCIATION                     | 95%                                     | 85%                                    | 88%                                    | 100%                                   |
| MAINE MOTOR TRANSPORT ASSOC.                      | 94%                                     | 89%                                    | 97%                                    | 100%                                   |
| MAINE MUNICIPAL ASSOCIATION                       | 94%                                     | 87%                                    | 91%                                    | 99%                                    |
| MAINE SCHOOL MANAGEMENT ASSOC.                    | 93%                                     | 94%<br>75%                             | 95%<br>58%                             | <u>98%</u><br>100%                     |
| MEADOWBROOK<br>NATIONAL INTERSTATE INSURANCE*     | 100%                                    | 100%                                   | 100%                                   | No filings                             |
| NATIONAL INTERSTATE INSURANCE*                    | 100%                                    | No filings                             | No filings                             | 100%                                   |
|                                                   | 50%                                     | 50%                                    | 33%                                    | No filings                             |
| OLD REPUBLIC INSURANCE                            | 75%                                     | 95%                                    | 82%                                    | 100%                                   |
| ONEBEACON INSURANCE*                              | 0%                                      | 100%                                   | 50%                                    | 0%                                     |
| PATRIOT INSURANCE                                 | 89%                                     | 100%                                   | 100%                                   | 100%                                   |
| PEERLESS INSURANCE                                | 82%                                     | 82%                                    | 78%                                    | 97%                                    |
| PENNSYLVANIA MANUFACTURING ASSOC.                 | 85%                                     | 85%                                    | 92%                                    | 100%                                   |