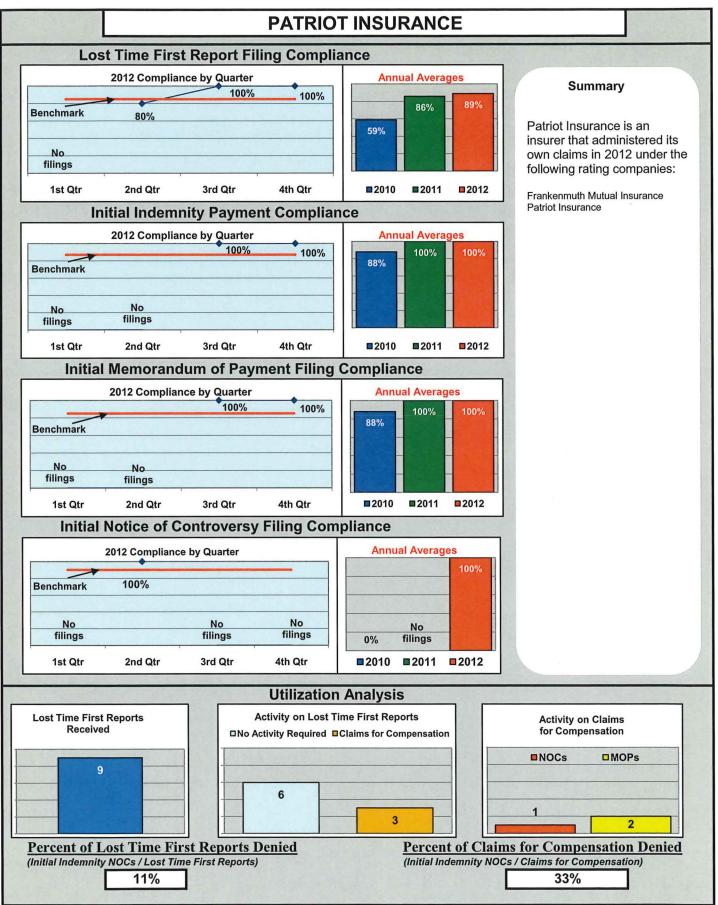

## ENTITY OVERVIEW

| INSURANCE GROUP                                   | FROI<br>Compliance<br>Benchmark:<br>85% | PAY<br>Compliance<br>Benchmark:<br>87% | MOP<br>Compliance<br>Benchmark:<br>85% | NOC<br>Compliance<br>Benchmark:<br>90% |
|---------------------------------------------------|-----------------------------------------|----------------------------------------|----------------------------------------|----------------------------------------|
| ACADIA INSURANCE                                  | 84%                                     | 86%                                    | 90%                                    | 91%                                    |
| ACCIDENT INSURANCE*                               | 33%                                     | 50%                                    | 0%                                     | No filings                             |
| ACE INSURANCE                                     | 77%                                     | 80%                                    | 81%                                    | 96%                                    |
| AMTRUST NORTH AMERICA                             | 32%                                     | 45%                                    | 36%                                    | 50%                                    |
| ARCH INSURANCE                                    | 82%                                     | 68%                                    | 64%                                    | 100%                                   |
| ARGONAUT INSURANCE                                | 70%                                     | 75%                                    | 50%                                    | No filings                             |
| ARROW MUTUAL INSURANCE*                           | 100%                                    | 0%                                     | 0%                                     | No filings                             |
| BATH IRON WORKS                                   | 100%                                    | 100%                                   | 100%                                   | 98%                                    |
| BERKLEY SPECIALTY UNDERWRITING*                   | 0%                                      | 100%                                   | 100%                                   | No filings                             |
| BERKSHIRE HATHAWAY INSURANCE* BROADSPIRE SERVICES | 40%<br>85%                              | 75%<br>95%                             | 50%<br>93%                             | No filings<br>100%                     |
| CANNON COCHRAN MANAGEMENT SVS.                    | 89%                                     | 95%                                    | <u>93%</u><br>82%                      | 94%                                    |
| CHARTIS INSURANCE                                 | 89%                                     | 92%                                    | 93%                                    | 94%                                    |
| CHESTERFIELD SERVICES                             | 86%                                     | 100%                                   | 100%                                   | 100%                                   |
| CHUBB INSURANCE                                   | 42%                                     | 74%                                    | 42%                                    | 67%                                    |
| CHURCH MUTUAL INSURANCE*                          | 33%                                     | 0%                                     | 50%                                    | No filings                             |
| CIANBRO CORPORATION                               | 50%                                     | 100%                                   | 75%                                    | 100%                                   |
| CITY OF BANGOR                                    | 96%                                     | 100%                                   | 97%                                    | 100%                                   |
| CLAIMS MANAGEMENT (WAL-MART)                      | 96%                                     | 97%                                    | 94%                                    | 96%                                    |
| CNA INSURANCE                                     | 84%                                     | 100%                                   | 100%                                   | 100%                                   |
| CONSTITUTION STATE SERVICES                       | 80%                                     | 100%                                   | 100%                                   | 100%                                   |
| CONTINENTAL INDEMNITY*                            | 89%                                     | 100%                                   | 100%                                   | No filings                             |
| CORVEL CORPORATION*                               | 50%                                     | 100%                                   | 100%                                   | 100%                                   |
| COTTINGHAM & BUTLER SERVICES                      | 91%                                     | 79%                                    | 86%                                    | 100%                                   |
| CRUM & FORSTER*                                   | 25%                                     | 0%                                     | 33%                                    | 0%                                     |
| ELECTRIC INSURANCE                                | 43%                                     | 100%                                   | 67%                                    | 50%                                    |
| ESIS                                              | 64%                                     | 78%                                    | 82%                                    | 78%                                    |
| EVEREST NATIONAL INSURANCE*                       | 100%                                    | No filings                             | No filings                             | No filings                             |
| F.A. RICHARD*                                     | 17%                                     | No filings                             | No filings                             | No filings                             |
|                                                   | 64%                                     | 0%                                     | 0%<br>50%                              | No filings                             |
| FIREMAN'S FUND INSURANCE*<br>FUTURECOMP           | 67%<br>95%                              | 50%<br>89%                             | 90%                                    | <u> </u>                               |
| GALLAGHER BASSETT SERVICES                        | 86%                                     | 84%                                    | 87%                                    | 98%                                    |
| GREAT AMERICAN INSURANCE*                         | 0%                                      | No filings                             | No filings                             | No filings                             |
| GREAT DIVIDE INSURANCE*                           | 0%                                      | 100%                                   | 100%                                   | No filings                             |
| GREAT FALLS INSURANCE                             | 87%                                     | 88%                                    | 88%                                    | 95%                                    |
| GUARANTEE INSURANCE                               | 25%                                     | 33%                                    | 33%                                    | 75%                                    |
| GUARD INSURANCE                                   | 62%                                     | 87%                                    | 57%                                    | 50%                                    |
| HANNAFORD BROTHERS                                | 90%                                     | 84%                                    | 82%                                    | 98%                                    |
| HANOVER INSURANCE                                 | 83%                                     | 87%                                    | 87%                                    | 100%                                   |
| HARTFORD INSURANCE                                | 81%                                     | 94%                                    | 92%                                    | 99%                                    |
| HELMSMAN MANAGEMENT SERVICES                      | 83%                                     | 91%                                    | 91%                                    | 94%                                    |
| LIBERTY MUTUAL INSURANCE                          | 82%                                     | 88%                                    | 87%                                    | 91%                                    |
| MACY'S CORPORATE SERVICES*                        | 100%                                    | 100%                                   | 100%                                   | No filings                             |
| MAINE AUTOMOBILE DEALERS ASSOC.                   | 94%                                     | 94%                                    | 97%                                    | 100%                                   |
| MAINE EMPLOYERS' MUTUAL INSURANCE                 | 81%                                     | 94%                                    | 93%                                    | 95%                                    |
| MAINE HEALTH CARE ASSOCIATION                     | 95%                                     | 85%                                    | 88%                                    | 100%                                   |
| MAINE MOTOR TRANSPORT ASSOC.                      | 94%                                     | 89%                                    | 97%                                    | 100%                                   |
| MAINE MUNICIPAL ASSOCIATION                       | 94%                                     | 87%                                    | 91%                                    | 99%                                    |
| MAINE SCHOOL MANAGEMENT ASSOC.                    | 93%                                     | 94%<br>75%                             | 95%<br>58%                             | <u>98%</u><br>100%                     |
| MEADOWBROOK<br>NATIONAL INTERSTATE INSURANCE*     | 100%                                    | 100%                                   | 100%                                   | No filings                             |
| NATIONAL INTERSTATE INSURANCE*                    | 100%                                    | No filings                             | No filings                             | 100%                                   |
|                                                   | 50%                                     | 50%                                    | 33%                                    | No filings                             |
| OLD REPUBLIC INSURANCE                            | 75%                                     | 95%                                    | 82%                                    | 100%                                   |
| ONEBEACON INSURANCE*                              | 0%                                      | 100%                                   | 50%                                    | 0%                                     |
| PATRIOT INSURANCE                                 | 89%                                     | 100%                                   | 100%                                   | 100%                                   |
| PEERLESS INSURANCE                                | 82%                                     | 82%                                    | 78%                                    | 97%                                    |
| PENNSYLVANIA MANUFACTURING ASSOC.                 | 85%                                     | 85%                                    | 92%                                    | 100%                                   |