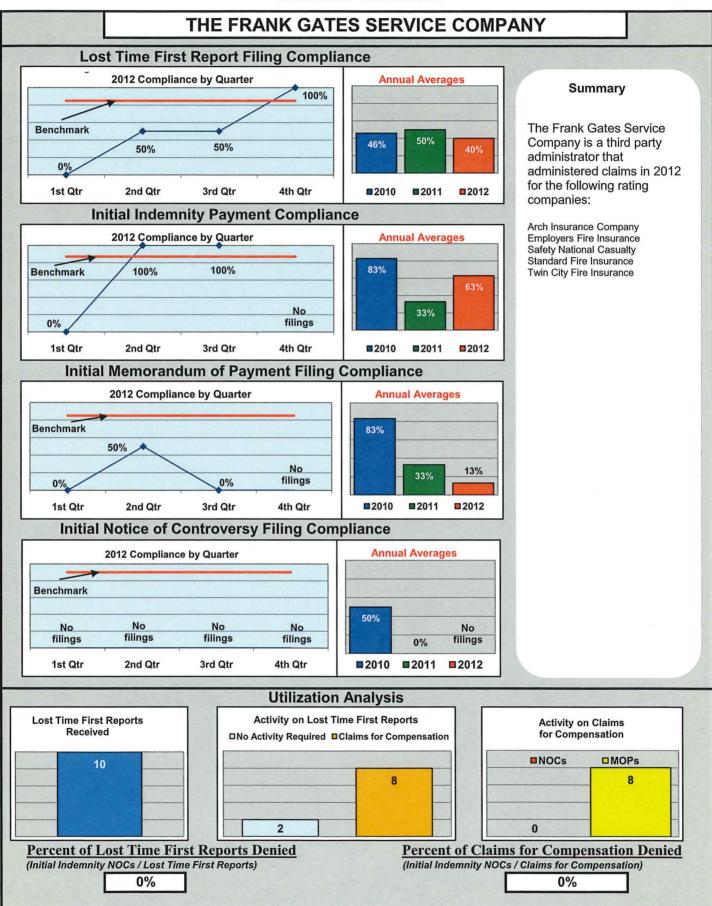

## ENTITY OVERVIEW

| INSURANCE GROUP                                   | FROI<br>Compliance<br>Benchmark:<br>85% | PAY<br>Compliance<br>Benchmark:<br>87% | MOP<br>Compliance<br>Benchmark:<br>85% | NOC<br>Compliance<br>Benchmark:<br>90% |
|---------------------------------------------------|-----------------------------------------|----------------------------------------|----------------------------------------|----------------------------------------|
| ACADIA INSURANCE                                  | 84%                                     | 86%                                    | 90%                                    | 91%                                    |
| ACCIDENT INSURANCE*                               | 33%                                     | 50%                                    | 0%                                     | No filings                             |
| ACE INSURANCE                                     | 77%                                     | 80%                                    | 81%                                    | 96%                                    |
| AMTRUST NORTH AMERICA                             | 32%                                     | 45%                                    | 36%                                    | 50%                                    |
| ARCH INSURANCE                                    | 82%                                     | 68%                                    | 64%                                    | 100%                                   |
| ARGONAUT INSURANCE                                | 70%                                     | 75%                                    | 50%                                    | No filings                             |
| ARROW MUTUAL INSURANCE*                           | 100%                                    | 0%                                     | 0%                                     | No filings                             |
| BATH IRON WORKS                                   | 100%                                    | 100%                                   | 100%                                   | 98%                                    |
| BERKLEY SPECIALTY UNDERWRITING*                   | 0%                                      | 100%                                   | 100%                                   | No filings                             |
| BERKSHIRE HATHAWAY INSURANCE* BROADSPIRE SERVICES | 40%<br>85%                              | 75%<br>95%                             | 50%<br>93%                             | No filings<br>100%                     |
| CANNON COCHRAN MANAGEMENT SVS.                    | 89%                                     | 95%                                    | <u>93%</u><br>82%                      | 94%                                    |
| CHARTIS INSURANCE                                 | 89%                                     | 92%                                    | 93%                                    | 94%                                    |
| CHESTERFIELD SERVICES                             | 86%                                     | 100%                                   | 100%                                   | 100%                                   |
| CHUBB INSURANCE                                   | 42%                                     | 74%                                    | 42%                                    | 67%                                    |
| CHURCH MUTUAL INSURANCE*                          | 33%                                     | 0%                                     | 50%                                    | No filings                             |
| CIANBRO CORPORATION                               | 50%                                     | 100%                                   | 75%                                    | 100%                                   |
| CITY OF BANGOR                                    | 96%                                     | 100%                                   | 97%                                    | 100%                                   |
| CLAIMS MANAGEMENT (WAL-MART)                      | 96%                                     | 97%                                    | 94%                                    | 96%                                    |
| CNA INSURANCE                                     | 84%                                     | 100%                                   | 100%                                   | 100%                                   |
| CONSTITUTION STATE SERVICES                       | 80%                                     | 100%                                   | 100%                                   | 100%                                   |
| CONTINENTAL INDEMNITY*                            | 89%                                     | 100%                                   | 100%                                   | No filings                             |
| CORVEL CORPORATION*                               | 50%                                     | 100%                                   | 100%                                   | 100%                                   |
| COTTINGHAM & BUTLER SERVICES                      | 91%                                     | 79%                                    | 86%                                    | 100%                                   |
| CRUM & FORSTER*                                   | 25%                                     | 0%                                     | 33%                                    | 0%                                     |
| ELECTRIC INSURANCE                                | 43%                                     | 100%                                   | 67%                                    | 50%                                    |
| ESIS                                              | 64%                                     | 78%                                    | 82%                                    | 78%                                    |
| EVEREST NATIONAL INSURANCE*                       | 100%                                    | No filings                             | No filings                             | No filings                             |
| F.A. RICHARD*                                     | 17%                                     | No filings                             | No filings                             | No filings                             |
|                                                   | 64%                                     | 0%                                     | 0%<br>50%                              | No filings                             |
| FIREMAN'S FUND INSURANCE*<br>FUTURECOMP           | 67%<br>95%                              | 50%<br>89%                             | 90%                                    | <u> </u>                               |
| GALLAGHER BASSETT SERVICES                        | 86%                                     | 84%                                    | 87%                                    | 98%                                    |
| GREAT AMERICAN INSURANCE*                         | 0%                                      | No filings                             | No filings                             | No filings                             |
| GREAT DIVIDE INSURANCE*                           | 0%                                      | 100%                                   | 100%                                   | No filings                             |
| GREAT FALLS INSURANCE                             | 87%                                     | 88%                                    | 88%                                    | 95%                                    |
| GUARANTEE INSURANCE                               | 25%                                     | 33%                                    | 33%                                    | 75%                                    |
| GUARD INSURANCE                                   | 62%                                     | 87%                                    | 57%                                    | 50%                                    |
| HANNAFORD BROTHERS                                | 90%                                     | 84%                                    | 82%                                    | 98%                                    |
| HANOVER INSURANCE                                 | 83%                                     | 87%                                    | 87%                                    | 100%                                   |
| HARTFORD INSURANCE                                | 81%                                     | 94%                                    | 92%                                    | 99%                                    |
| HELMSMAN MANAGEMENT SERVICES                      | 83%                                     | 91%                                    | 91%                                    | 94%                                    |
| LIBERTY MUTUAL INSURANCE                          | 82%                                     | 88%                                    | 87%                                    | 91%                                    |
| MACY'S CORPORATE SERVICES*                        | 100%                                    | 100%                                   | 100%                                   | No filings                             |
| MAINE AUTOMOBILE DEALERS ASSOC.                   | 94%                                     | 94%                                    | 97%                                    | 100%                                   |
| MAINE EMPLOYERS' MUTUAL INSURANCE                 | 81%                                     | 94%                                    | 93%                                    | 95%                                    |
| MAINE HEALTH CARE ASSOCIATION                     | 95%                                     | 85%                                    | 88%                                    | 100%                                   |
| MAINE MOTOR TRANSPORT ASSOC.                      | 94%                                     | 89%                                    | 97%                                    | 100%                                   |
| MAINE MUNICIPAL ASSOCIATION                       | 94%                                     | 87%                                    | 91%                                    | 99%                                    |
| MAINE SCHOOL MANAGEMENT ASSOC.                    | 93%                                     | 94%<br>75%                             | 95%<br>58%                             | <u>98%</u><br>100%                     |
| MEADOWBROOK<br>NATIONAL INTERSTATE INSURANCE*     | 100%                                    | 100%                                   | 100%                                   | No filings                             |
| NATIONAL INTERSTATE INSURANCE*                    | 100%                                    | No filings                             | No filings                             | 100%                                   |
|                                                   | 50%                                     | 50%                                    | 33%                                    | No filings                             |
| OLD REPUBLIC INSURANCE                            | 75%                                     | 95%                                    | 82%                                    | 100%                                   |
| ONEBEACON INSURANCE*                              | 0%                                      | 100%                                   | 50%                                    | 0%                                     |
| PATRIOT INSURANCE                                 | 89%                                     | 100%                                   | 100%                                   | 100%                                   |
| PEERLESS INSURANCE                                | 82%                                     | 82%                                    | 78%                                    | 97%                                    |
| PENNSYLVANIA MANUFACTURING ASSOC.                 | 85%                                     | 85%                                    | 92%                                    | 100%                                   |