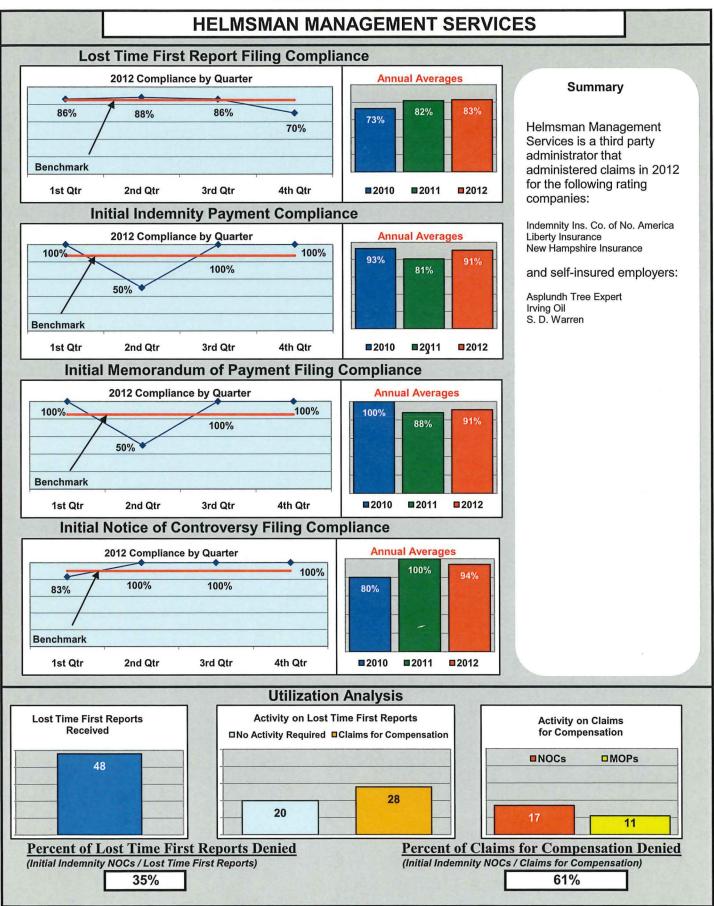

## ENTITY OVERVIEW

| INSURANCE GROUP                                   | FROI<br>Compliance<br>Benchmark:<br>85% | PAY<br>Compliance<br>Benchmark:<br>87% | MOP<br>Compliance<br>Benchmark:<br>85% | NOC<br>Compliance<br>Benchmark:<br>90% |
|---------------------------------------------------|-----------------------------------------|----------------------------------------|----------------------------------------|----------------------------------------|
| ACADIA INSURANCE                                  | 84%                                     | 86%                                    | 90%                                    | 91%                                    |
| ACCIDENT INSURANCE*                               | 33%                                     | 50%                                    | 0%                                     | No filings                             |
| ACE INSURANCE                                     | 77%                                     | 80%                                    | 81%                                    | 96%                                    |
| AMTRUST NORTH AMERICA                             | 32%                                     | 45%                                    | 36%                                    | 50%                                    |
| ARCH INSURANCE                                    | 82%                                     | 68%                                    | 64%                                    | 100%                                   |
| ARGONAUT INSURANCE                                | 70%                                     | 75%                                    | 50%                                    | No filings                             |
| ARROW MUTUAL INSURANCE*                           | 100%                                    | 0%                                     | 0%                                     | No filings                             |
| BATH IRON WORKS                                   | 100%                                    | 100%                                   | 100%                                   | 98%                                    |
| BERKLEY SPECIALTY UNDERWRITING*                   | 0%                                      | 100%                                   | 100%                                   | No filings                             |
| BERKSHIRE HATHAWAY INSURANCE* BROADSPIRE SERVICES | 40%<br>85%                              | 75%<br>95%                             | 50%<br>93%                             | No filings<br>100%                     |
| CANNON COCHRAN MANAGEMENT SVS.                    | 89%                                     | 95%                                    | <u>93%</u><br>82%                      | 94%                                    |
| CHARTIS INSURANCE                                 | 89%                                     | 92%                                    | 93%                                    | 94%                                    |
| CHESTERFIELD SERVICES                             | 86%                                     | 100%                                   | 100%                                   | 100%                                   |
| CHUBB INSURANCE                                   | 42%                                     | 74%                                    | 42%                                    | 67%                                    |
| CHURCH MUTUAL INSURANCE*                          | 33%                                     | 0%                                     | 50%                                    | No filings                             |
| CIANBRO CORPORATION                               | 50%                                     | 100%                                   | 75%                                    | 100%                                   |
| CITY OF BANGOR                                    | 96%                                     | 100%                                   | 97%                                    | 100%                                   |
| CLAIMS MANAGEMENT (WAL-MART)                      | 96%                                     | 97%                                    | 94%                                    | 96%                                    |
| CNA INSURANCE                                     | 84%                                     | 100%                                   | 100%                                   | 100%                                   |
| CONSTITUTION STATE SERVICES                       | 80%                                     | 100%                                   | 100%                                   | 100%                                   |
| CONTINENTAL INDEMNITY*                            | 89%                                     | 100%                                   | 100%                                   | No filings                             |
| CORVEL CORPORATION*                               | 50%                                     | 100%                                   | 100%                                   | 100%                                   |
| COTTINGHAM & BUTLER SERVICES                      | 91%                                     | 79%                                    | 86%                                    | 100%                                   |
| CRUM & FORSTER*                                   | 25%                                     | 0%                                     | 33%                                    | 0%                                     |
| ELECTRIC INSURANCE                                | 43%                                     | 100%                                   | 67%                                    | 50%                                    |
| ESIS                                              | 64%                                     | 78%                                    | 82%                                    | 78%                                    |
| EVEREST NATIONAL INSURANCE*                       | 100%                                    | No filings                             | No filings                             | No filings                             |
| F.A. RICHARD*                                     | 17%                                     | No filings                             | No filings                             | No filings                             |
|                                                   | 64%                                     | 0%                                     | 0%<br>50%                              | No filings                             |
| FIREMAN'S FUND INSURANCE*<br>FUTURECOMP           | 67%<br>95%                              | 50%<br>89%                             | 90%                                    | <u> </u>                               |
| GALLAGHER BASSETT SERVICES                        | 86%                                     | 84%                                    | 87%                                    | 98%                                    |
| GREAT AMERICAN INSURANCE*                         | 0%                                      | No filings                             | No filings                             | No filings                             |
| GREAT DIVIDE INSURANCE*                           | 0%                                      | 100%                                   | 100%                                   | No filings                             |
| GREAT FALLS INSURANCE                             | 87%                                     | 88%                                    | 88%                                    | 95%                                    |
| GUARANTEE INSURANCE                               | 25%                                     | 33%                                    | 33%                                    | 75%                                    |
| GUARD INSURANCE                                   | 62%                                     | 87%                                    | 57%                                    | 50%                                    |
| HANNAFORD BROTHERS                                | 90%                                     | 84%                                    | 82%                                    | 98%                                    |
| HANOVER INSURANCE                                 | 83%                                     | 87%                                    | 87%                                    | 100%                                   |
| HARTFORD INSURANCE                                | 81%                                     | 94%                                    | 92%                                    | 99%                                    |
| HELMSMAN MANAGEMENT SERVICES                      | 83%                                     | 91%                                    | 91%                                    | 94%                                    |
| LIBERTY MUTUAL INSURANCE                          | 82%                                     | 88%                                    | 87%                                    | 91%                                    |
| MACY'S CORPORATE SERVICES*                        | 100%                                    | 100%                                   | 100%                                   | No filings                             |
| MAINE AUTOMOBILE DEALERS ASSOC.                   | 94%                                     | 94%                                    | 97%                                    | 100%                                   |
| MAINE EMPLOYERS' MUTUAL INSURANCE                 | 81%                                     | 94%                                    | 93%                                    | 95%                                    |
| MAINE HEALTH CARE ASSOCIATION                     | 95%                                     | 85%                                    | 88%                                    | 100%                                   |
| MAINE MOTOR TRANSPORT ASSOC.                      | 94%                                     | 89%                                    | 97%                                    | 100%                                   |
| MAINE MUNICIPAL ASSOCIATION                       | 94%                                     | 87%                                    | 91%                                    | 99%                                    |
| MAINE SCHOOL MANAGEMENT ASSOC.                    | 93%                                     | 94%<br>75%                             | 95%<br>58%                             | <u>98%</u><br>100%                     |
| MEADOWBROOK<br>NATIONAL INTERSTATE INSURANCE*     | 100%                                    | 100%                                   | 100%                                   | No filings                             |
| NATIONAL INTERSTATE INSURANCE*                    | 100%                                    | No filings                             | No filings                             | 100%                                   |
|                                                   | 50%                                     | 50%                                    | 33%                                    | No filings                             |
| OLD REPUBLIC INSURANCE                            | 75%                                     | 95%                                    | 82%                                    | 100%                                   |
| ONEBEACON INSURANCE*                              | 0%                                      | 100%                                   | 50%                                    | 0%                                     |
| PATRIOT INSURANCE                                 | 89%                                     | 100%                                   | 100%                                   | 100%                                   |
| PEERLESS INSURANCE                                | 82%                                     | 82%                                    | 78%                                    | 97%                                    |
| PENNSYLVANIA MANUFACTURING ASSOC.                 | 85%                                     | 85%                                    | 92%                                    | 100%                                   |