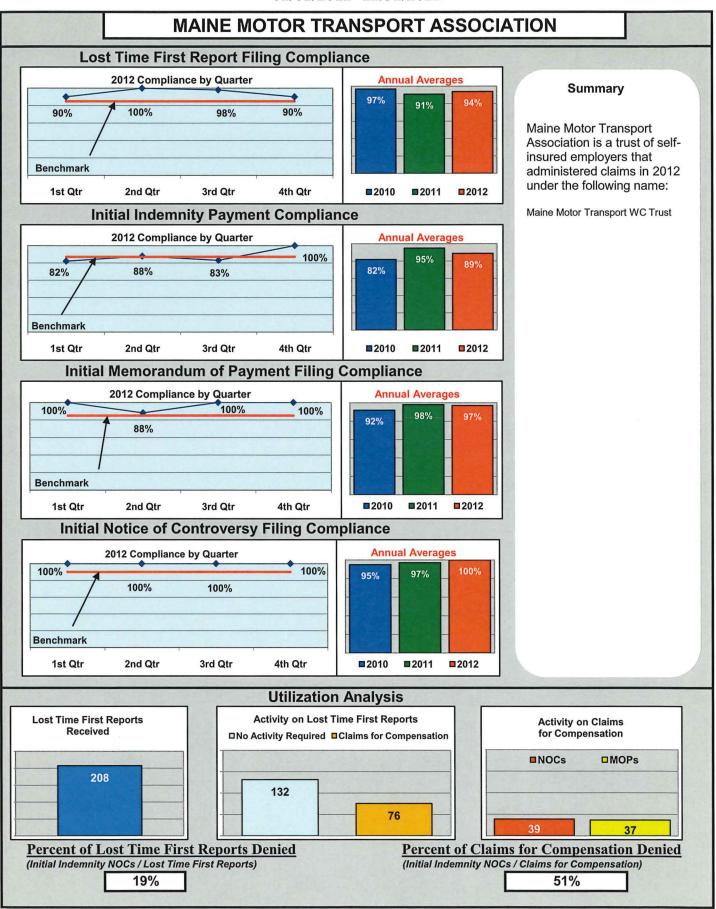

## ENTITY OVERVIEW

| INSURANCE GROUP                                   | FROI<br>Compliance<br>Benchmark:<br>85% | PAY<br>Compliance<br>Benchmark:<br>87% | MOP<br>Compliance<br>Benchmark:<br>85% | NOC<br>Compliance<br>Benchmark:<br>90% |
|---------------------------------------------------|-----------------------------------------|----------------------------------------|----------------------------------------|----------------------------------------|
| ACADIA INSURANCE                                  | 84%                                     | 86%                                    | 90%                                    | 91%                                    |
| ACCIDENT INSURANCE*                               | 33%                                     | 50%                                    | 0%                                     | No filings                             |
| ACE INSURANCE                                     | 77%                                     | 80%                                    | 81%                                    | 96%                                    |
| AMTRUST NORTH AMERICA                             | 32%                                     | 45%                                    | 36%                                    | 50%                                    |
| ARCH INSURANCE                                    | 82%                                     | 68%                                    | 64%                                    | 100%                                   |
| ARGONAUT INSURANCE                                | 70%                                     | 75%                                    | 50%                                    | No filings                             |
| ARROW MUTUAL INSURANCE*                           | 100%                                    | 0%                                     | 0%                                     | No filings                             |
| BATH IRON WORKS                                   | 100%                                    | 100%                                   | 100%                                   | 98%                                    |
| BERKLEY SPECIALTY UNDERWRITING*                   | 0%                                      | 100%                                   | 100%                                   | No filings                             |
| BERKSHIRE HATHAWAY INSURANCE* BROADSPIRE SERVICES | 40%<br>85%                              | 75%<br>95%                             | 50%<br>93%                             | No filings<br>100%                     |
| CANNON COCHRAN MANAGEMENT SVS.                    | 89%                                     | 95%                                    | <u>93%</u><br>82%                      | 94%                                    |
| CHARTIS INSURANCE                                 | 89%                                     | 92%                                    | 93%                                    | 94%                                    |
| CHESTERFIELD SERVICES                             | 86%                                     | 100%                                   | 100%                                   | 100%                                   |
| CHUBB INSURANCE                                   | 42%                                     | 74%                                    | 42%                                    | 67%                                    |
| CHURCH MUTUAL INSURANCE*                          | 33%                                     | 0%                                     | 50%                                    | No filings                             |
| CIANBRO CORPORATION                               | 50%                                     | 100%                                   | 75%                                    | 100%                                   |
| CITY OF BANGOR                                    | 96%                                     | 100%                                   | 97%                                    | 100%                                   |
| CLAIMS MANAGEMENT (WAL-MART)                      | 96%                                     | 97%                                    | 94%                                    | 96%                                    |
| CNA INSURANCE                                     | 84%                                     | 100%                                   | 100%                                   | 100%                                   |
| CONSTITUTION STATE SERVICES                       | 80%                                     | 100%                                   | 100%                                   | 100%                                   |
| CONTINENTAL INDEMNITY*                            | 89%                                     | 100%                                   | 100%                                   | No filings                             |
| CORVEL CORPORATION*                               | 50%                                     | 100%                                   | 100%                                   | 100%                                   |
| COTTINGHAM & BUTLER SERVICES                      | 91%                                     | 79%                                    | 86%                                    | 100%                                   |
| CRUM & FORSTER*                                   | 25%                                     | 0%                                     | 33%                                    | 0%                                     |
| ELECTRIC INSURANCE                                | 43%                                     | 100%                                   | 67%                                    | 50%                                    |
| ESIS                                              | 64%                                     | 78%                                    | 82%                                    | 78%                                    |
| EVEREST NATIONAL INSURANCE*                       | 100%                                    | No filings                             | No filings                             | No filings                             |
| F.A. RICHARD*                                     | 17%                                     | No filings                             | No filings                             | No filings                             |
|                                                   | 64%                                     | 0%                                     | 0%<br>50%                              | No filings                             |
| FIREMAN'S FUND INSURANCE*<br>FUTURECOMP           | 67%<br>95%                              | 50%<br>89%                             | 90%                                    | <u> </u>                               |
| GALLAGHER BASSETT SERVICES                        | 86%                                     | 84%                                    | 87%                                    | 98%                                    |
| GREAT AMERICAN INSURANCE*                         | 0%                                      | No filings                             | No filings                             | No filings                             |
| GREAT DIVIDE INSURANCE*                           | 0%                                      | 100%                                   | 100%                                   | No filings                             |
| GREAT FALLS INSURANCE                             | 87%                                     | 88%                                    | 88%                                    | 95%                                    |
| GUARANTEE INSURANCE                               | 25%                                     | 33%                                    | 33%                                    | 75%                                    |
| GUARD INSURANCE                                   | 62%                                     | 87%                                    | 57%                                    | 50%                                    |
| HANNAFORD BROTHERS                                | 90%                                     | 84%                                    | 82%                                    | 98%                                    |
| HANOVER INSURANCE                                 | 83%                                     | 87%                                    | 87%                                    | 100%                                   |
| HARTFORD INSURANCE                                | 81%                                     | 94%                                    | 92%                                    | 99%                                    |
| HELMSMAN MANAGEMENT SERVICES                      | 83%                                     | 91%                                    | 91%                                    | 94%                                    |
| LIBERTY MUTUAL INSURANCE                          | 82%                                     | 88%                                    | 87%                                    | 91%                                    |
| MACY'S CORPORATE SERVICES*                        | 100%                                    | 100%                                   | 100%                                   | No filings                             |
| MAINE AUTOMOBILE DEALERS ASSOC.                   | 94%                                     | 94%                                    | 97%                                    | 100%                                   |
| MAINE EMPLOYERS' MUTUAL INSURANCE                 | 81%                                     | 94%                                    | 93%                                    | 95%                                    |
| MAINE HEALTH CARE ASSOCIATION                     | 95%                                     | 85%                                    | 88%                                    | 100%                                   |
| MAINE MOTOR TRANSPORT ASSOC.                      | 94%                                     | 89%                                    | 97%                                    | 100%                                   |
| MAINE MUNICIPAL ASSOCIATION                       | 94%                                     | 87%                                    | 91%                                    | 99%                                    |
| MAINE SCHOOL MANAGEMENT ASSOC.                    | 93%                                     | 94%<br>75%                             | 95%<br>58%                             | <u>98%</u><br>100%                     |
| MEADOWBROOK<br>NATIONAL INTERSTATE INSURANCE*     | 100%                                    | 100%                                   | 100%                                   | No filings                             |
| NATIONAL INTERSTATE INSURANCE*                    | 100%                                    | No filings                             | No filings                             | 100%                                   |
|                                                   | 50%                                     | 50%                                    | 33%                                    | No filings                             |
| OLD REPUBLIC INSURANCE                            | 75%                                     | 95%                                    | 82%                                    | 100%                                   |
| ONEBEACON INSURANCE*                              | 0%                                      | 100%                                   | 50%                                    | 0%                                     |
| PATRIOT INSURANCE                                 | 89%                                     | 100%                                   | 100%                                   | 100%                                   |
| PEERLESS INSURANCE                                | 82%                                     | 82%                                    | 78%                                    | 97%                                    |
| PENNSYLVANIA MANUFACTURING ASSOC.                 | 85%                                     | 85%                                    | 92%                                    | 100%                                   |