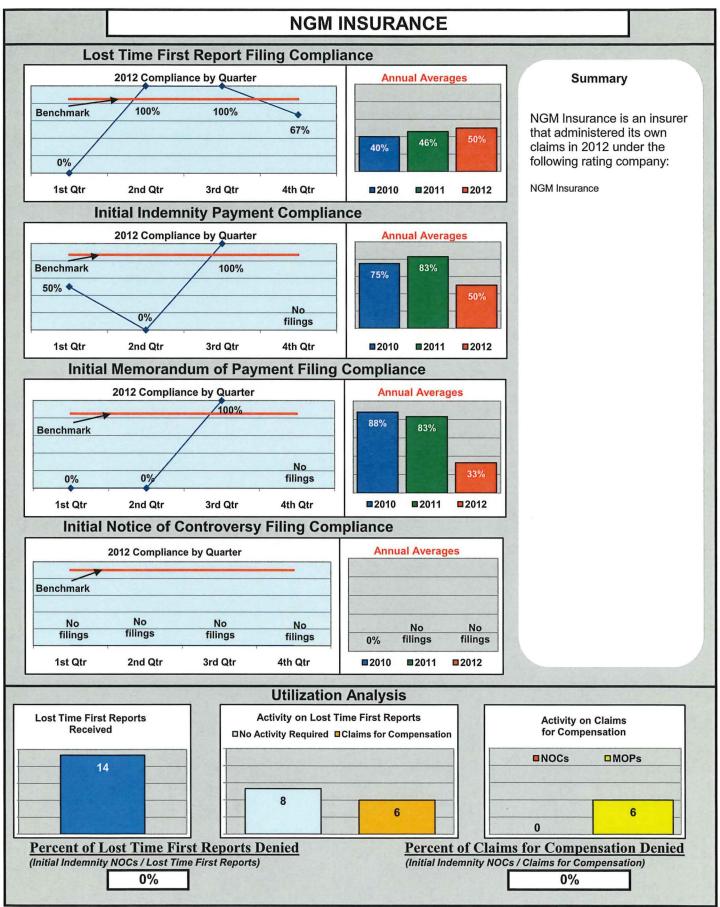

## ENTITY OVERVIEW

| INSURANCE GROUP                                   | FROI<br>Compliance<br>Benchmark:<br>85% | PAY<br>Compliance<br>Benchmark:<br>87% | MOP<br>Compliance<br>Benchmark:<br>85% | NOC<br>Compliance<br>Benchmark:<br>90% |
|---------------------------------------------------|-----------------------------------------|----------------------------------------|----------------------------------------|----------------------------------------|
| ACADIA INSURANCE                                  | 84%                                     | 86%                                    | 90%                                    | 91%                                    |
| ACCIDENT INSURANCE*                               | 33%                                     | 50%                                    | 0%                                     | No filings                             |
| ACE INSURANCE                                     | 77%                                     | 80%                                    | 81%                                    | 96%                                    |
| AMTRUST NORTH AMERICA                             | 32%                                     | 45%                                    | 36%                                    | 50%                                    |
| ARCH INSURANCE                                    | 82%                                     | 68%                                    | 64%                                    | 100%                                   |
| ARGONAUT INSURANCE                                | 70%                                     | 75%                                    | 50%                                    | No filings                             |
| ARROW MUTUAL INSURANCE*                           | 100%                                    | 0%                                     | 0%                                     | No filings                             |
| BATH IRON WORKS                                   | 100%                                    | 100%                                   | 100%                                   | 98%                                    |
| BERKLEY SPECIALTY UNDERWRITING*                   | 0%                                      | 100%                                   | 100%                                   | No filings                             |
| BERKSHIRE HATHAWAY INSURANCE* BROADSPIRE SERVICES | 40%<br>85%                              | 75%<br>95%                             | 50%<br>93%                             | No filings<br>100%                     |
| CANNON COCHRAN MANAGEMENT SVS.                    | 89%                                     | 95%                                    | <u>93%</u><br>82%                      | 94%                                    |
| CHARTIS INSURANCE                                 | 89%                                     | 92%                                    | 93%                                    | 94%                                    |
| CHESTERFIELD SERVICES                             | 86%                                     | 100%                                   | 100%                                   | 100%                                   |
| CHUBB INSURANCE                                   | 42%                                     | 74%                                    | 42%                                    | 67%                                    |
| CHURCH MUTUAL INSURANCE*                          | 33%                                     | 0%                                     | 50%                                    | No filings                             |
| CIANBRO CORPORATION                               | 50%                                     | 100%                                   | 75%                                    | 100%                                   |
| CITY OF BANGOR                                    | 96%                                     | 100%                                   | 97%                                    | 100%                                   |
| CLAIMS MANAGEMENT (WAL-MART)                      | 96%                                     | 97%                                    | 94%                                    | 96%                                    |
| CNA INSURANCE                                     | 84%                                     | 100%                                   | 100%                                   | 100%                                   |
| CONSTITUTION STATE SERVICES                       | 80%                                     | 100%                                   | 100%                                   | 100%                                   |
| CONTINENTAL INDEMNITY*                            | 89%                                     | 100%                                   | 100%                                   | No filings                             |
| CORVEL CORPORATION*                               | 50%                                     | 100%                                   | 100%                                   | 100%                                   |
| COTTINGHAM & BUTLER SERVICES                      | 91%                                     | 79%                                    | 86%                                    | 100%                                   |
| CRUM & FORSTER*                                   | 25%                                     | 0%                                     | 33%                                    | 0%                                     |
| ELECTRIC INSURANCE                                | 43%                                     | 100%                                   | 67%                                    | 50%                                    |
| ESIS                                              | 64%                                     | 78%                                    | 82%                                    | 78%                                    |
| EVEREST NATIONAL INSURANCE*                       | 100%                                    | No filings                             | No filings                             | No filings                             |
| F.A. RICHARD*                                     | 17%                                     | No filings                             | No filings                             | No filings                             |
|                                                   | 64%                                     | 0%                                     | 0%<br>50%                              | No filings                             |
| FIREMAN'S FUND INSURANCE*<br>FUTURECOMP           | 67%<br>95%                              | 50%<br>89%                             | 90%                                    | <u> </u>                               |
| GALLAGHER BASSETT SERVICES                        | 86%                                     | 84%                                    | 87%                                    | 98%                                    |
| GREAT AMERICAN INSURANCE*                         | 0%                                      | No filings                             | No filings                             | No filings                             |
| GREAT DIVIDE INSURANCE*                           | 0%                                      | 100%                                   | 100%                                   | No filings                             |
| GREAT FALLS INSURANCE                             | 87%                                     | 88%                                    | 88%                                    | 95%                                    |
| GUARANTEE INSURANCE                               | 25%                                     | 33%                                    | 33%                                    | 75%                                    |
| GUARD INSURANCE                                   | 62%                                     | 87%                                    | 57%                                    | 50%                                    |
| HANNAFORD BROTHERS                                | 90%                                     | 84%                                    | 82%                                    | 98%                                    |
| HANOVER INSURANCE                                 | 83%                                     | 87%                                    | 87%                                    | 100%                                   |
| HARTFORD INSURANCE                                | 81%                                     | 94%                                    | 92%                                    | 99%                                    |
| HELMSMAN MANAGEMENT SERVICES                      | 83%                                     | 91%                                    | 91%                                    | 94%                                    |
| LIBERTY MUTUAL INSURANCE                          | 82%                                     | 88%                                    | 87%                                    | 91%                                    |
| MACY'S CORPORATE SERVICES*                        | 100%                                    | 100%                                   | 100%                                   | No filings                             |
| MAINE AUTOMOBILE DEALERS ASSOC.                   | 94%                                     | 94%                                    | 97%                                    | 100%                                   |
| MAINE EMPLOYERS' MUTUAL INSURANCE                 | 81%                                     | 94%                                    | 93%                                    | 95%                                    |
| MAINE HEALTH CARE ASSOCIATION                     | 95%                                     | 85%                                    | 88%                                    | 100%                                   |
| MAINE MOTOR TRANSPORT ASSOC.                      | 94%                                     | 89%                                    | 97%                                    | 100%                                   |
| MAINE MUNICIPAL ASSOCIATION                       | 94%                                     | 87%                                    | 91%                                    | 99%                                    |
| MAINE SCHOOL MANAGEMENT ASSOC.                    | 93%                                     | 94%<br>75%                             | 95%<br>58%                             | <u>98%</u><br>100%                     |
| MEADOWBROOK<br>NATIONAL INTERSTATE INSURANCE*     | 100%                                    | 100%                                   | 100%                                   | No filings                             |
| NATIONAL INTERSTATE INSURANCE*                    | 100%                                    | No filings                             | No filings                             | 100%                                   |
|                                                   | 50%                                     | 50%                                    | 33%                                    | No filings                             |
| OLD REPUBLIC INSURANCE                            | 75%                                     | 95%                                    | 82%                                    | 100%                                   |
| ONEBEACON INSURANCE*                              | 0%                                      | 100%                                   | 50%                                    | 0%                                     |
| PATRIOT INSURANCE                                 | 89%                                     | 100%                                   | 100%                                   | 100%                                   |
| PEERLESS INSURANCE                                | 82%                                     | 82%                                    | 78%                                    | 97%                                    |
| PENNSYLVANIA MANUFACTURING ASSOC.                 | 85%                                     | 85%                                    | 92%                                    | 100%                                   |