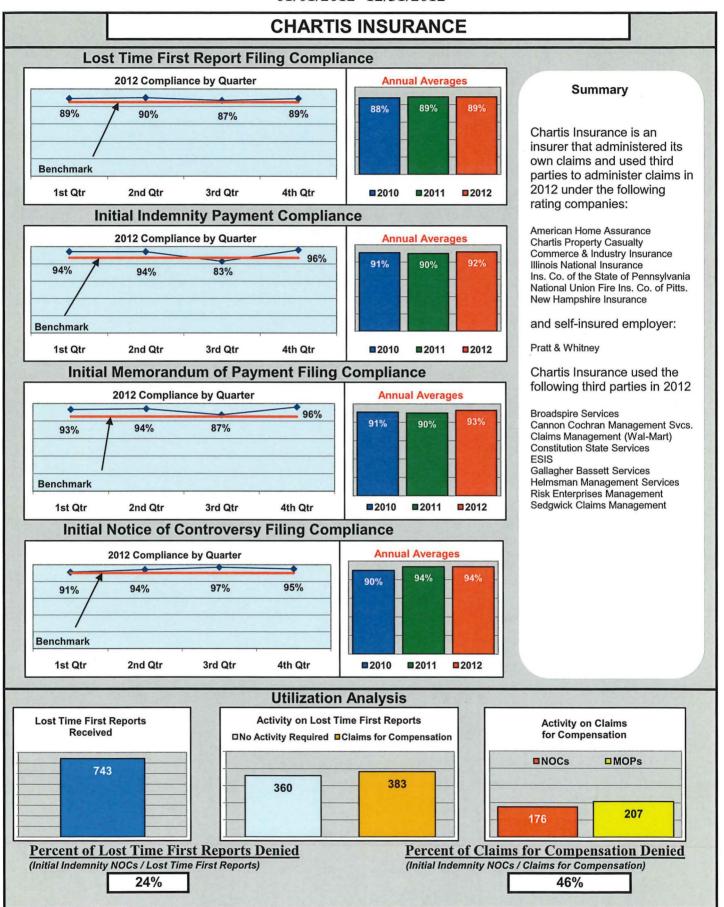

## ENTITY OVERVIEW

| INSURANCE GROUP                                   | FROI<br>Compliance<br>Benchmark:<br>85% | PAY<br>Compliance<br>Benchmark:<br>87% | MOP<br>Compliance<br>Benchmark:<br>85% | NOC<br>Compliance<br>Benchmark:<br>90% |
|---------------------------------------------------|-----------------------------------------|----------------------------------------|----------------------------------------|----------------------------------------|
| ACADIA INSURANCE                                  | 84%                                     | 86%                                    | 90%                                    | 91%                                    |
| ACCIDENT INSURANCE*                               | 33%                                     | 50%                                    | 0%                                     | No filings                             |
| ACE INSURANCE                                     | 77%                                     | 80%                                    | 81%                                    | 96%                                    |
| AMTRUST NORTH AMERICA                             | 32%                                     | 45%                                    | 36%                                    | 50%                                    |
| ARCH INSURANCE                                    | 82%                                     | 68%                                    | 64%                                    | 100%                                   |
| ARGONAUT INSURANCE                                | 70%                                     | 75%                                    | 50%                                    | No filings                             |
| ARROW MUTUAL INSURANCE*                           | 100%                                    | 0%                                     | 0%                                     | No filings                             |
| BATH IRON WORKS                                   | 100%                                    | 100%                                   | 100%                                   | 98%                                    |
| BERKLEY SPECIALTY UNDERWRITING*                   | 0%                                      | 100%                                   | 100%                                   | No filings                             |
| BERKSHIRE HATHAWAY INSURANCE* BROADSPIRE SERVICES | 40%<br>85%                              | 75%<br>95%                             | 50%<br>93%                             | No filings<br>100%                     |
| CANNON COCHRAN MANAGEMENT SVS.                    | 89%                                     | 95%                                    | <u>93%</u><br>82%                      | 94%                                    |
| CHARTIS INSURANCE                                 | 89%                                     | 92%                                    | 93%                                    | 94%                                    |
| CHESTERFIELD SERVICES                             | 86%                                     | 100%                                   | 100%                                   | 100%                                   |
| CHUBB INSURANCE                                   | 42%                                     | 74%                                    | 42%                                    | 67%                                    |
| CHURCH MUTUAL INSURANCE*                          | 33%                                     | 0%                                     | 50%                                    | No filings                             |
| CIANBRO CORPORATION                               | 50%                                     | 100%                                   | 75%                                    | 100%                                   |
| CITY OF BANGOR                                    | 96%                                     | 100%                                   | 97%                                    | 100%                                   |
| CLAIMS MANAGEMENT (WAL-MART)                      | 96%                                     | 97%                                    | 94%                                    | 96%                                    |
| CNA INSURANCE                                     | 84%                                     | 100%                                   | 100%                                   | 100%                                   |
| CONSTITUTION STATE SERVICES                       | 80%                                     | 100%                                   | 100%                                   | 100%                                   |
| CONTINENTAL INDEMNITY*                            | 89%                                     | 100%                                   | 100%                                   | No filings                             |
| CORVEL CORPORATION*                               | 50%                                     | 100%                                   | 100%                                   | 100%                                   |
| COTTINGHAM & BUTLER SERVICES                      | 91%                                     | 79%                                    | 86%                                    | 100%                                   |
| CRUM & FORSTER*                                   | 25%                                     | 0%                                     | 33%                                    | 0%                                     |
| ELECTRIC INSURANCE                                | 43%                                     | 100%                                   | 67%                                    | 50%                                    |
| ESIS                                              | 64%                                     | 78%                                    | 82%                                    | 78%                                    |
| EVEREST NATIONAL INSURANCE*                       | 100%                                    | No filings                             | No filings                             | No filings                             |
| F.A. RICHARD*                                     | 17%                                     | No filings                             | No filings                             | No filings                             |
|                                                   | 64%                                     | 0%                                     | 0%<br>50%                              | No filings                             |
| FIREMAN'S FUND INSURANCE*<br>FUTURECOMP           | 67%<br>95%                              | 50%<br>89%                             | 90%                                    | <u> </u>                               |
| GALLAGHER BASSETT SERVICES                        | 86%                                     | 84%                                    | 87%                                    | 98%                                    |
| GREAT AMERICAN INSURANCE*                         | 0%                                      | No filings                             | No filings                             | No filings                             |
| GREAT DIVIDE INSURANCE*                           | 0%                                      | 100%                                   | 100%                                   | No filings                             |
| GREAT FALLS INSURANCE                             | 87%                                     | 88%                                    | 88%                                    | 95%                                    |
| GUARANTEE INSURANCE                               | 25%                                     | 33%                                    | 33%                                    | 75%                                    |
| GUARD INSURANCE                                   | 62%                                     | 87%                                    | 57%                                    | 50%                                    |
| HANNAFORD BROTHERS                                | 90%                                     | 84%                                    | 82%                                    | 98%                                    |
| HANOVER INSURANCE                                 | 83%                                     | 87%                                    | 87%                                    | 100%                                   |
| HARTFORD INSURANCE                                | 81%                                     | 94%                                    | 92%                                    | 99%                                    |
| HELMSMAN MANAGEMENT SERVICES                      | 83%                                     | 91%                                    | 91%                                    | 94%                                    |
| LIBERTY MUTUAL INSURANCE                          | 82%                                     | 88%                                    | 87%                                    | 91%                                    |
| MACY'S CORPORATE SERVICES*                        | 100%                                    | 100%                                   | 100%                                   | No filings                             |
| MAINE AUTOMOBILE DEALERS ASSOC.                   | 94%                                     | 94%                                    | 97%                                    | 100%                                   |
| MAINE EMPLOYERS' MUTUAL INSURANCE                 | 81%                                     | 94%                                    | 93%                                    | 95%                                    |
| MAINE HEALTH CARE ASSOCIATION                     | 95%                                     | 85%                                    | 88%                                    | 100%                                   |
| MAINE MOTOR TRANSPORT ASSOC.                      | 94%                                     | 89%                                    | 97%                                    | 100%                                   |
| MAINE MUNICIPAL ASSOCIATION                       | 94%                                     | 87%                                    | 91%                                    | 99%                                    |
| MAINE SCHOOL MANAGEMENT ASSOC.                    | 93%                                     | 94%<br>75%                             | 95%<br>58%                             | <u>98%</u><br>100%                     |
| MEADOWBROOK<br>NATIONAL INTERSTATE INSURANCE*     | 100%                                    | 100%                                   | 100%                                   | No filings                             |
| NATIONAL INTERSTATE INSURANCE*                    | 100%                                    | No filings                             | No filings                             | 100%                                   |
|                                                   | 50%                                     | 50%                                    | 33%                                    | No filings                             |
| OLD REPUBLIC INSURANCE                            | 75%                                     | 95%                                    | 82%                                    | 100%                                   |
| ONEBEACON INSURANCE*                              | 0%                                      | 100%                                   | 50%                                    | 0%                                     |
| PATRIOT INSURANCE                                 | 89%                                     | 100%                                   | 100%                                   | 100%                                   |
| PEERLESS INSURANCE                                | 82%                                     | 82%                                    | 78%                                    | 97%                                    |
| PENNSYLVANIA MANUFACTURING ASSOC.                 | 85%                                     | 85%                                    | 92%                                    | 100%                                   |