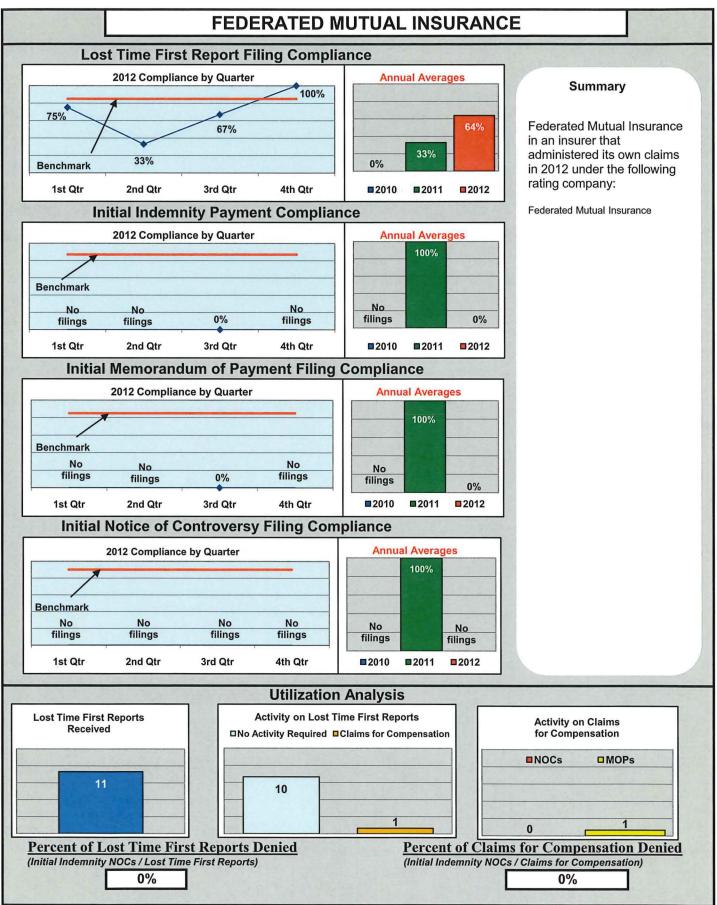

The following had audits completed in 2012:

| Auditee (alpha order)                     | Total Penalties |
|-------------------------------------------|-----------------|
| AAIC                                      | \$100.00        |
| Arrow Mutual                              | \$0.00          |
| Bath Iron Works                           | \$0.00          |
| Broadspire                                | \$0.00          |
| Church Mutual Insurance                   | \$2,500.00      |
| CNA Insurance                             | \$0.00          |
| Continental Indemnity Company             | \$4,700.00      |
| Federated Mutual                          | \$0.00          |
| Great West Insurance                      | \$1,700.00      |
| Hanover Insurance                         | \$1,500.00      |
| Maine School Management Association       | \$3,000.00      |
| NGM Insurance                             | \$2,600.00      |
| Old Republic Insurance                    | \$3,000.00      |
| Patriot Insurance                         | \$3,925.00      |
| Ryder Services                            | \$500.00        |
| Tokio Marine & Nichido Fire Insurance Co. | \$600.00        |
| Transguard Insurance                      | \$200.00        |
| Utica Insurance                           | \$2,000.00      |

## ENTITY OVERVIEW

| INSURANCE GROUP                                   | FROI<br>Compliance<br>Benchmark:<br>85% | PAY<br>Compliance<br>Benchmark:<br>87% | MOP<br>Compliance<br>Benchmark:<br>85% | NOC<br>Compliance<br>Benchmark:<br>90% |
|---------------------------------------------------|-----------------------------------------|----------------------------------------|----------------------------------------|----------------------------------------|
| ACADIA INSURANCE                                  | 84%                                     | 86%                                    | 90%                                    | 91%                                    |
| ACCIDENT INSURANCE*                               | 33%                                     | 50%                                    | 0%                                     | No filings                             |
| ACE INSURANCE                                     | 77%                                     | 80%                                    | 81%                                    | 96%                                    |
| AMTRUST NORTH AMERICA                             | 32%                                     | 45%                                    | 36%                                    | 50%                                    |
| ARCH INSURANCE                                    | 82%                                     | 68%                                    | 64%                                    | 100%                                   |
| ARGONAUT INSURANCE                                | 70%                                     | 75%                                    | 50%                                    | No filings                             |
| ARROW MUTUAL INSURANCE*                           | 100%                                    | 0%                                     | 0%                                     | No filings                             |
| BATH IRON WORKS                                   | 100%                                    | 100%                                   | 100%                                   | 98%                                    |
| BERKLEY SPECIALTY UNDERWRITING*                   | 0%                                      | 100%                                   | 100%                                   | No filings                             |
| BERKSHIRE HATHAWAY INSURANCE* BROADSPIRE SERVICES | 40%<br>85%                              | 75%<br>95%                             | 50%<br>93%                             | No filings<br>100%                     |
| CANNON COCHRAN MANAGEMENT SVS.                    | 89%                                     | 95%                                    | <u>93%</u><br>82%                      | 94%                                    |
| CHARTIS INSURANCE                                 | 89%                                     | 92%                                    | 93%                                    | 94%                                    |
| CHESTERFIELD SERVICES                             | 86%                                     | 100%                                   | 100%                                   | 100%                                   |
| CHUBB INSURANCE                                   | 42%                                     | 74%                                    | 42%                                    | 67%                                    |
| CHURCH MUTUAL INSURANCE*                          | 33%                                     | 0%                                     | 50%                                    | No filings                             |
| CIANBRO CORPORATION                               | 50%                                     | 100%                                   | 75%                                    | 100%                                   |
| CITY OF BANGOR                                    | 96%                                     | 100%                                   | 97%                                    | 100%                                   |
| CLAIMS MANAGEMENT (WAL-MART)                      | 96%                                     | 97%                                    | 94%                                    | 96%                                    |
| CNA INSURANCE                                     | 84%                                     | 100%                                   | 100%                                   | 100%                                   |
| CONSTITUTION STATE SERVICES                       | 80%                                     | 100%                                   | 100%                                   | 100%                                   |
| CONTINENTAL INDEMNITY*                            | 89%                                     | 100%                                   | 100%                                   | No filings                             |
| CORVEL CORPORATION*                               | 50%                                     | 100%                                   | 100%                                   | 100%                                   |
| COTTINGHAM & BUTLER SERVICES                      | 91%                                     | 79%                                    | 86%                                    | 100%                                   |
| CRUM & FORSTER*                                   | 25%                                     | 0%                                     | 33%                                    | 0%                                     |
| ELECTRIC INSURANCE                                | 43%                                     | 100%                                   | 67%                                    | 50%                                    |
| ESIS                                              | 64%                                     | 78%                                    | 82%                                    | 78%                                    |
| EVEREST NATIONAL INSURANCE*                       | 100%                                    | No filings                             | No filings                             | No filings                             |
| F.A. RICHARD*                                     | 17%                                     | No filings                             | No filings                             | No filings                             |
|                                                   | 64%                                     | 0%                                     | 0%<br>50%                              | No filings                             |
| FIREMAN'S FUND INSURANCE*<br>FUTURECOMP           | 67%<br>95%                              | 50%<br>89%                             | 90%                                    | <u> </u>                               |
| GALLAGHER BASSETT SERVICES                        | 86%                                     | 84%                                    | 87%                                    | 98%                                    |
| GREAT AMERICAN INSURANCE*                         | 0%                                      | No filings                             | No filings                             | No filings                             |
| GREAT DIVIDE INSURANCE*                           | 0%                                      | 100%                                   | 100%                                   | No filings                             |
| GREAT FALLS INSURANCE                             | 87%                                     | 88%                                    | 88%                                    | 95%                                    |
| GUARANTEE INSURANCE                               | 25%                                     | 33%                                    | 33%                                    | 75%                                    |
| GUARD INSURANCE                                   | 62%                                     | 87%                                    | 57%                                    | 50%                                    |
| HANNAFORD BROTHERS                                | 90%                                     | 84%                                    | 82%                                    | 98%                                    |
| HANOVER INSURANCE                                 | 83%                                     | 87%                                    | 87%                                    | 100%                                   |
| HARTFORD INSURANCE                                | 81%                                     | 94%                                    | 92%                                    | 99%                                    |
| HELMSMAN MANAGEMENT SERVICES                      | 83%                                     | 91%                                    | 91%                                    | 94%                                    |
| LIBERTY MUTUAL INSURANCE                          | 82%                                     | 88%                                    | 87%                                    | 91%                                    |
| MACY'S CORPORATE SERVICES*                        | 100%                                    | 100%                                   | 100%                                   | No filings                             |
| MAINE AUTOMOBILE DEALERS ASSOC.                   | 94%                                     | 94%                                    | 97%                                    | 100%                                   |
| MAINE EMPLOYERS' MUTUAL INSURANCE                 | 81%                                     | 94%                                    | 93%                                    | 95%                                    |
| MAINE HEALTH CARE ASSOCIATION                     | 95%                                     | 85%                                    | 88%                                    | 100%                                   |
| MAINE MOTOR TRANSPORT ASSOC.                      | 94%                                     | 89%                                    | 97%                                    | 100%                                   |
| MAINE MUNICIPAL ASSOCIATION                       | 94%                                     | 87%                                    | 91%                                    | 99%                                    |
| MAINE SCHOOL MANAGEMENT ASSOC.                    | 93%                                     | 94%<br>75%                             | 95%<br>58%                             | <u>98%</u><br>100%                     |
| MEADOWBROOK<br>NATIONAL INTERSTATE INSURANCE*     | 100%                                    | 100%                                   | 100%                                   | No filings                             |
| NATIONAL INTERSTATE INSURANCE*                    | 100%                                    | No filings                             | No filings                             | 100%                                   |
|                                                   | 50%                                     | 50%                                    | 33%                                    | No filings                             |
| OLD REPUBLIC INSURANCE                            | 75%                                     | 95%                                    | 82%                                    | 100%                                   |
| ONEBEACON INSURANCE*                              | 0%                                      | 100%                                   | 50%                                    | 0%                                     |
| PATRIOT INSURANCE                                 | 89%                                     | 100%                                   | 100%                                   | 100%                                   |
| PEERLESS INSURANCE                                | 82%                                     | 82%                                    | 78%                                    | 97%                                    |
| PENNSYLVANIA MANUFACTURING ASSOC.                 | 85%                                     | 85%                                    | 92%                                    | 100%                                   |