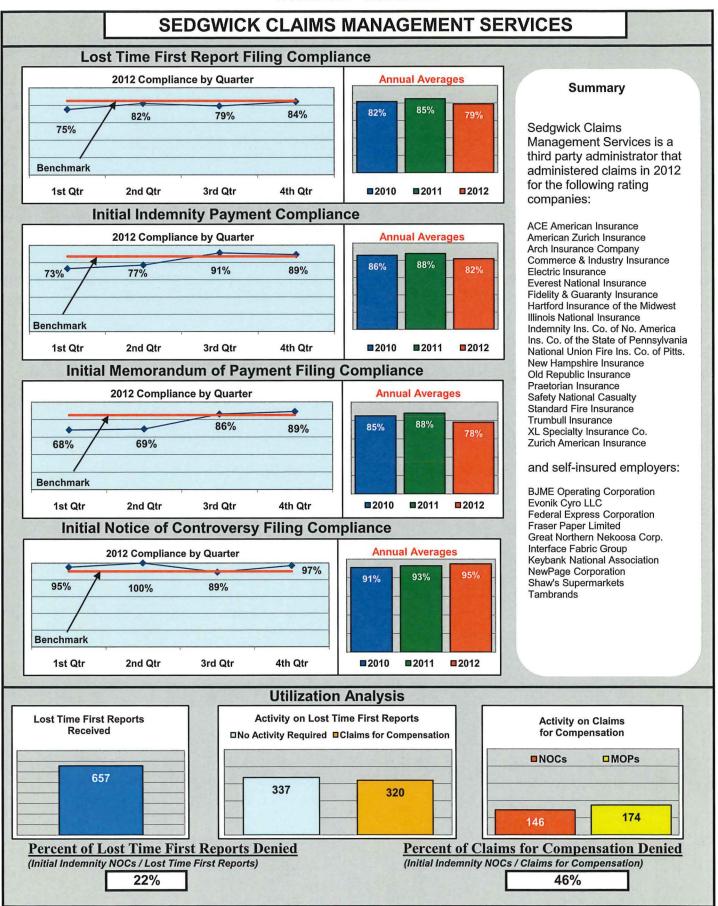

## ENTITY OVERVIEW

| INSURANCE GROUP                                   | FROI<br>Compliance<br>Benchmark:<br>85% | PAY<br>Compliance<br>Benchmark:<br>87% | MOP<br>Compliance<br>Benchmark:<br>85% | NOC<br>Compliance<br>Benchmark:<br>90% |
|---------------------------------------------------|-----------------------------------------|----------------------------------------|----------------------------------------|----------------------------------------|
| ACADIA INSURANCE                                  | 84%                                     | 86%                                    | 90%                                    | 91%                                    |
| ACCIDENT INSURANCE*                               | 33%                                     | 50%                                    | 0%                                     | No filings                             |
| ACE INSURANCE                                     | 77%                                     | 80%                                    | 81%                                    | 96%                                    |
| AMTRUST NORTH AMERICA                             | 32%                                     | 45%                                    | 36%                                    | 50%                                    |
| ARCH INSURANCE                                    | 82%                                     | 68%                                    | 64%                                    | 100%                                   |
| ARGONAUT INSURANCE                                | 70%                                     | 75%                                    | 50%                                    | No filings                             |
| ARROW MUTUAL INSURANCE*                           | 100%                                    | 0%                                     | 0%                                     | No filings                             |
| BATH IRON WORKS                                   | 100%                                    | 100%                                   | 100%                                   | 98%                                    |
| BERKLEY SPECIALTY UNDERWRITING*                   | 0%                                      | 100%                                   | 100%                                   | No filings                             |
| BERKSHIRE HATHAWAY INSURANCE* BROADSPIRE SERVICES | 40%<br>85%                              | 75%<br>95%                             | 50%<br>93%                             | No filings<br>100%                     |
| CANNON COCHRAN MANAGEMENT SVS.                    | 89%                                     | 95%                                    | <u>93%</u><br>82%                      | 94%                                    |
| CHARTIS INSURANCE                                 | 89%                                     | 92%                                    | 93%                                    | 94%                                    |
| CHESTERFIELD SERVICES                             | 86%                                     | 100%                                   | 100%                                   | 100%                                   |
| CHUBB INSURANCE                                   | 42%                                     | 74%                                    | 42%                                    | 67%                                    |
| CHURCH MUTUAL INSURANCE*                          | 33%                                     | 0%                                     | 50%                                    | No filings                             |
| CIANBRO CORPORATION                               | 50%                                     | 100%                                   | 75%                                    | 100%                                   |
| CITY OF BANGOR                                    | 96%                                     | 100%                                   | 97%                                    | 100%                                   |
| CLAIMS MANAGEMENT (WAL-MART)                      | 96%                                     | 97%                                    | 94%                                    | 96%                                    |
| CNA INSURANCE                                     | 84%                                     | 100%                                   | 100%                                   | 100%                                   |
| CONSTITUTION STATE SERVICES                       | 80%                                     | 100%                                   | 100%                                   | 100%                                   |
| CONTINENTAL INDEMNITY*                            | 89%                                     | 100%                                   | 100%                                   | No filings                             |
| CORVEL CORPORATION*                               | 50%                                     | 100%                                   | 100%                                   | 100%                                   |
| COTTINGHAM & BUTLER SERVICES                      | 91%                                     | 79%                                    | 86%                                    | 100%                                   |
| CRUM & FORSTER*                                   | 25%                                     | 0%                                     | 33%                                    | 0%                                     |
| ELECTRIC INSURANCE                                | 43%                                     | 100%                                   | 67%                                    | 50%                                    |
| ESIS                                              | 64%                                     | 78%                                    | 82%                                    | 78%                                    |
| EVEREST NATIONAL INSURANCE*                       | 100%                                    | No filings                             | No filings                             | No filings                             |
| F.A. RICHARD*                                     | 17%                                     | No filings                             | No filings                             | No filings                             |
|                                                   | 64%                                     | 0%                                     | 0%<br>50%                              | No filings                             |
| FIREMAN'S FUND INSURANCE*<br>FUTURECOMP           | 67%<br>95%                              | 50%<br>89%                             | 90%                                    | <u> </u>                               |
| GALLAGHER BASSETT SERVICES                        | 86%                                     | 84%                                    | 87%                                    | 98%                                    |
| GREAT AMERICAN INSURANCE*                         | 0%                                      | No filings                             | No filings                             | No filings                             |
| GREAT DIVIDE INSURANCE*                           | 0%                                      | 100%                                   | 100%                                   | No filings                             |
| GREAT FALLS INSURANCE                             | 87%                                     | 88%                                    | 88%                                    | 95%                                    |
| GUARANTEE INSURANCE                               | 25%                                     | 33%                                    | 33%                                    | 75%                                    |
| GUARD INSURANCE                                   | 62%                                     | 87%                                    | 57%                                    | 50%                                    |
| HANNAFORD BROTHERS                                | 90%                                     | 84%                                    | 82%                                    | 98%                                    |
| HANOVER INSURANCE                                 | 83%                                     | 87%                                    | 87%                                    | 100%                                   |
| HARTFORD INSURANCE                                | 81%                                     | 94%                                    | 92%                                    | 99%                                    |
| HELMSMAN MANAGEMENT SERVICES                      | 83%                                     | 91%                                    | 91%                                    | 94%                                    |
| LIBERTY MUTUAL INSURANCE                          | 82%                                     | 88%                                    | 87%                                    | 91%                                    |
| MACY'S CORPORATE SERVICES*                        | 100%                                    | 100%                                   | 100%                                   | No filings                             |
| MAINE AUTOMOBILE DEALERS ASSOC.                   | 94%                                     | 94%                                    | 97%                                    | 100%                                   |
| MAINE EMPLOYERS' MUTUAL INSURANCE                 | 81%                                     | 94%                                    | 93%                                    | 95%                                    |
| MAINE HEALTH CARE ASSOCIATION                     | 95%                                     | 85%                                    | 88%                                    | 100%                                   |
| MAINE MOTOR TRANSPORT ASSOC.                      | 94%                                     | 89%                                    | 97%                                    | 100%                                   |
| MAINE MUNICIPAL ASSOCIATION                       | 94%                                     | 87%                                    | 91%                                    | 99%                                    |
| MAINE SCHOOL MANAGEMENT ASSOC.                    | 93%                                     | 94%<br>75%                             | 95%<br>58%                             | <u>98%</u><br>100%                     |
| MEADOWBROOK<br>NATIONAL INTERSTATE INSURANCE*     | 100%                                    | 100%                                   | 100%                                   | No filings                             |
| NATIONAL INTERSTATE INSURANCE*                    | 100%                                    | No filings                             | No filings                             | 100%                                   |
|                                                   | 50%                                     | 50%                                    | 33%                                    | No filings                             |
| OLD REPUBLIC INSURANCE                            | 75%                                     | 95%                                    | 82%                                    | 100%                                   |
| ONEBEACON INSURANCE*                              | 0%                                      | 100%                                   | 50%                                    | 0%                                     |
| PATRIOT INSURANCE                                 | 89%                                     | 100%                                   | 100%                                   | 100%                                   |
| PEERLESS INSURANCE                                | 82%                                     | 82%                                    | 78%                                    | 97%                                    |
| PENNSYLVANIA MANUFACTURING ASSOC.                 | 85%                                     | 85%                                    | 92%                                    | 100%                                   |

#### ENTITY OVERVIEW

| INSURANCE GROUP                        | FROI<br>Compliance<br>Benchmark:<br>85% | PAY<br>Compliance<br>Benchmark:<br>87% | MOP<br>Compliance<br>Benchmark:<br>85% | NOC<br>Compliance<br>Benchmark:<br>90% |
|----------------------------------------|-----------------------------------------|----------------------------------------|----------------------------------------|----------------------------------------|
| PRAETORIAN INSURANCE                   | 64%                                     | 89%                                    | 100%                                   | 86%                                    |
| PROTECTIVE INSURANCE*                  | 0%                                      | 50%                                    | 0%                                     | No filings                             |
| PUBLIC SERVICE MUTUAL INSURANCE*       | 67%                                     | No filings                             | No filings                             | 100%                                   |
| RISK ENTERPRISE MANAGEMENT*            | 100%                                    | 100%                                   | 100%                                   | 100%                                   |
| RYDER SERVICES*                        | 50%                                     | 100%                                   | 67%                                    | No filings                             |
| SAFETY NATIONAL INSURANCE              | 75%                                     | 85%                                    | 85%                                    | 100%                                   |
| SEABRIGHT INSURANCE*                   | 100%                                    | No filings                             | No filings                             | 100%                                   |
| SEDGWICK CLAIMS MANAGEMENT             | 79%                                     | 82%                                    | 78%                                    | 95%                                    |
| SENTRY INSURANCE                       | 71%                                     | 91%                                    | 82%                                    | 33%                                    |
| SPARTA INSURANCE                       | 90%                                     | 82%                                    | 91%                                    | 100%                                   |
| STATE OF MAINE WC TRUST                | 89%                                     | 98%                                    | 96%                                    | 96%                                    |
| SYNERNET                               | 91%                                     | 88%                                    | 88%                                    | 97%                                    |
| THE FRANK GATES SERVICE COMPANY        | 40%                                     | 63%                                    | 13%                                    | No filings                             |
| TOKIO MARINE & NICHIDO FIRE INSURANCE* | No filings                              | 100%                                   | 0%                                     | No filings                             |
| TOWER INSURANCE                        | 27%                                     | 50%                                    | 50%                                    | 50%                                    |
| TRAVELERS INSURANCE                    | 81%                                     | 93%                                    | 93%                                    | 92%                                    |
| TRIDENT INSURANCE SERVICES*            | 100%                                    | 100%                                   | 100%                                   | No filings                             |
| UNDERWRITERS SAFETY & CLAIMS*          | 100%                                    | 100%                                   | 100%                                   | No filings                             |
| UTICA*                                 | 100%                                    | No filings                             | No filings                             | No filings                             |
| VANLINER INSURANCE*                    | 67%                                     | 67%                                    | 67%                                    | No filings                             |
| WILLIS OF NORTHERN NEW ENGLAND         | 93%                                     | 95%                                    | 93%                                    | 97%                                    |
| XL SPECIALTY INSURANCE                 | 72%                                     | 100%                                   | 83%                                    | 100%                                   |
| YORK RISK SERVICES*                    | 0%                                      | 50%                                    | 0%                                     | No filings                             |
| ZURICH INSURANCE                       | 89%                                     | 90%                                    | 90%                                    | 98%                                    |