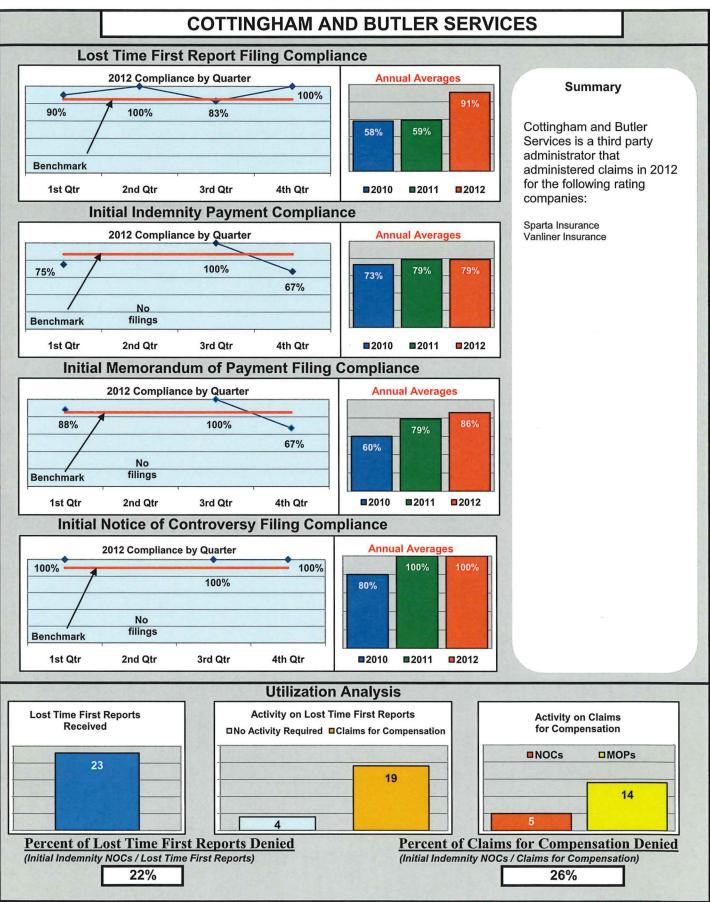

#### ENTITY OVERVIEW

| INSURANCE GROUP                        | FROI<br>Compliance<br>Benchmark:<br>85% | PAY<br>Compliance<br>Benchmark:<br>87% | MOP<br>Compliance<br>Benchmark:<br>85% | NOC<br>Compliance<br>Benchmark:<br>90% |
|----------------------------------------|-----------------------------------------|----------------------------------------|----------------------------------------|----------------------------------------|
| PRAETORIAN INSURANCE                   | 64%                                     | 89%                                    | 100%                                   | 86%                                    |
| PROTECTIVE INSURANCE*                  | 0%                                      | 50%                                    | 0%                                     | No filings                             |
| PUBLIC SERVICE MUTUAL INSURANCE*       | 67%                                     | No filings                             | No filings                             | 100%                                   |
| RISK ENTERPRISE MANAGEMENT*            | 100%                                    | 100%                                   | 100%                                   | 100%                                   |
| RYDER SERVICES*                        | 50%                                     | 100%                                   | 67%                                    | No filings                             |
| SAFETY NATIONAL INSURANCE              | 75%                                     | 85%                                    | 85%                                    | 100%                                   |
| SEABRIGHT INSURANCE*                   | 100%                                    | No filings                             | No filings                             | 100%                                   |
| SEDGWICK CLAIMS MANAGEMENT             | 79%                                     | 82%                                    | 78%                                    | 95%                                    |
| SENTRY INSURANCE                       | 71%                                     | 91%                                    | 82%                                    | 33%                                    |
| SPARTA INSURANCE                       | 90%                                     | 82%                                    | 91%                                    | 100%                                   |
| STATE OF MAINE WC TRUST                | 89%                                     | 98%                                    | 96%                                    | 96%                                    |
| SYNERNET                               | 91%                                     | 88%                                    | 88%                                    | 97%                                    |
| THE FRANK GATES SERVICE COMPANY        | 40%                                     | 63%                                    | 13%                                    | No filings                             |
| TOKIO MARINE & NICHIDO FIRE INSURANCE* | No filings                              | 100%                                   | 0%                                     | No filings                             |
| TOWER INSURANCE                        | 27%                                     | 50%                                    | 50%                                    | 50%                                    |
| TRAVELERS INSURANCE                    | 81%                                     | 93%                                    | 93%                                    | 92%                                    |
| TRIDENT INSURANCE SERVICES*            | 100%                                    | 100%                                   | 100%                                   | No filings                             |
| UNDERWRITERS SAFETY & CLAIMS*          | 100%                                    | 100%                                   | 100%                                   | No filings                             |
| UTICA*                                 | 100%                                    | No filings                             | No filings                             | No filings                             |
| VANLINER INSURANCE*                    | 67%                                     | 67%                                    | 67%                                    | No filings                             |
| WILLIS OF NORTHERN NEW ENGLAND         | 93%                                     | 95%                                    | 93%                                    | 97%                                    |
| XL SPECIALTY INSURANCE                 | 72%                                     | 100%                                   | 83%                                    | 100%                                   |
| YORK RISK SERVICES*                    | 0%                                      | 50%                                    | 0%                                     | No filings                             |
| ZURICH INSURANCE                       | 89%                                     | 90%                                    | 90%                                    | 98%                                    |