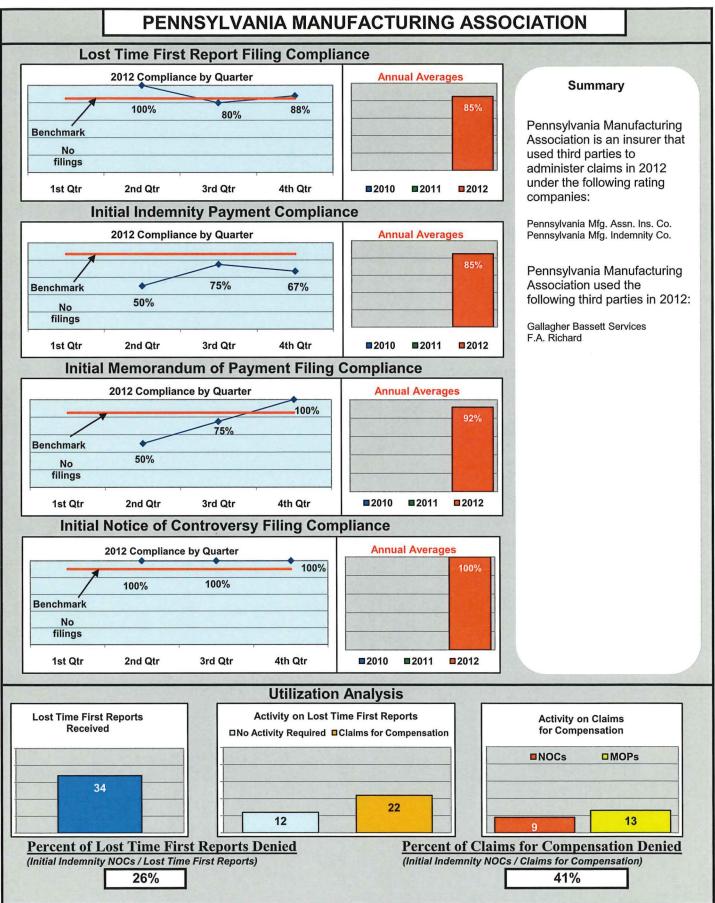

## ENTITY OVERVIEW

| INSURANCE GROUP                                   | FROI<br>Compliance<br>Benchmark:<br>85% | PAY<br>Compliance<br>Benchmark:<br>87% | MOP<br>Compliance<br>Benchmark:<br>85% | NOC<br>Compliance<br>Benchmark:<br>90% |
|---------------------------------------------------|-----------------------------------------|----------------------------------------|----------------------------------------|----------------------------------------|
| ACADIA INSURANCE                                  | 84%                                     | 86%                                    | 90%                                    | 91%                                    |
| ACCIDENT INSURANCE*                               | 33%                                     | 50%                                    | 0%                                     | No filings                             |
| ACE INSURANCE                                     | 77%                                     | 80%                                    | 81%                                    | 96%                                    |
| AMTRUST NORTH AMERICA                             | 32%                                     | 45%                                    | 36%                                    | 50%                                    |
| ARCH INSURANCE                                    | 82%                                     | 68%                                    | 64%                                    | 100%                                   |
| ARGONAUT INSURANCE                                | 70%                                     | 75%                                    | 50%                                    | No filings                             |
| ARROW MUTUAL INSURANCE*                           | 100%                                    | 0%                                     | 0%                                     | No filings                             |
| BATH IRON WORKS                                   | 100%                                    | 100%                                   | 100%                                   | 98%                                    |
| BERKLEY SPECIALTY UNDERWRITING*                   | 0%                                      | 100%                                   | 100%                                   | No filings                             |
| BERKSHIRE HATHAWAY INSURANCE* BROADSPIRE SERVICES | 40%<br>85%                              | 75%<br>95%                             | 50%<br>93%                             | No filings<br>100%                     |
| CANNON COCHRAN MANAGEMENT SVS.                    | 89%                                     | 95%                                    | <u>93%</u><br>82%                      | 94%                                    |
| CHARTIS INSURANCE                                 | 89%                                     | 92%                                    | 93%                                    | 94%                                    |
| CHESTERFIELD SERVICES                             | 86%                                     | 100%                                   | 100%                                   | 100%                                   |
| CHUBB INSURANCE                                   | 42%                                     | 74%                                    | 42%                                    | 67%                                    |
| CHURCH MUTUAL INSURANCE*                          | 33%                                     | 0%                                     | 50%                                    | No filings                             |
| CIANBRO CORPORATION                               | 50%                                     | 100%                                   | 75%                                    | 100%                                   |
| CITY OF BANGOR                                    | 96%                                     | 100%                                   | 97%                                    | 100%                                   |
| CLAIMS MANAGEMENT (WAL-MART)                      | 96%                                     | 97%                                    | 94%                                    | 96%                                    |
| CNA INSURANCE                                     | 84%                                     | 100%                                   | 100%                                   | 100%                                   |
| CONSTITUTION STATE SERVICES                       | 80%                                     | 100%                                   | 100%                                   | 100%                                   |
| CONTINENTAL INDEMNITY*                            | 89%                                     | 100%                                   | 100%                                   | No filings                             |
| CORVEL CORPORATION*                               | 50%                                     | 100%                                   | 100%                                   | 100%                                   |
| COTTINGHAM & BUTLER SERVICES                      | 91%                                     | 79%                                    | 86%                                    | 100%                                   |
| CRUM & FORSTER*                                   | 25%                                     | 0%                                     | 33%                                    | 0%                                     |
| ELECTRIC INSURANCE                                | 43%                                     | 100%                                   | 67%                                    | 50%                                    |
| ESIS                                              | 64%                                     | 78%                                    | 82%                                    | 78%                                    |
| EVEREST NATIONAL INSURANCE*                       | 100%                                    | No filings                             | No filings                             | No filings                             |
| F.A. RICHARD*                                     | 17%                                     | No filings                             | No filings                             | No filings                             |
|                                                   | 64%                                     | 0%                                     | 0%<br>50%                              | No filings                             |
| FIREMAN'S FUND INSURANCE*<br>FUTURECOMP           | 67%<br>95%                              | 50%<br>89%                             | 90%                                    | <u> </u>                               |
| GALLAGHER BASSETT SERVICES                        | 86%                                     | 84%                                    | 87%                                    | 98%                                    |
| GREAT AMERICAN INSURANCE*                         | 0%                                      | No filings                             | No filings                             | No filings                             |
| GREAT DIVIDE INSURANCE*                           | 0%                                      | 100%                                   | 100%                                   | No filings                             |
| GREAT FALLS INSURANCE                             | 87%                                     | 88%                                    | 88%                                    | 95%                                    |
| GUARANTEE INSURANCE                               | 25%                                     | 33%                                    | 33%                                    | 75%                                    |
| GUARD INSURANCE                                   | 62%                                     | 87%                                    | 57%                                    | 50%                                    |
| HANNAFORD BROTHERS                                | 90%                                     | 84%                                    | 82%                                    | 98%                                    |
| HANOVER INSURANCE                                 | 83%                                     | 87%                                    | 87%                                    | 100%                                   |
| HARTFORD INSURANCE                                | 81%                                     | 94%                                    | 92%                                    | 99%                                    |
| HELMSMAN MANAGEMENT SERVICES                      | 83%                                     | 91%                                    | 91%                                    | 94%                                    |
| LIBERTY MUTUAL INSURANCE                          | 82%                                     | 88%                                    | 87%                                    | 91%                                    |
| MACY'S CORPORATE SERVICES*                        | 100%                                    | 100%                                   | 100%                                   | No filings                             |
| MAINE AUTOMOBILE DEALERS ASSOC.                   | 94%                                     | 94%                                    | 97%                                    | 100%                                   |
| MAINE EMPLOYERS' MUTUAL INSURANCE                 | 81%                                     | 94%                                    | 93%                                    | 95%                                    |
| MAINE HEALTH CARE ASSOCIATION                     | 95%                                     | 85%                                    | 88%                                    | 100%                                   |
| MAINE MOTOR TRANSPORT ASSOC.                      | 94%                                     | 89%                                    | 97%                                    | 100%                                   |
| MAINE MUNICIPAL ASSOCIATION                       | 94%                                     | 87%                                    | 91%                                    | 99%                                    |
| MAINE SCHOOL MANAGEMENT ASSOC.                    | 93%                                     | 94%<br>75%                             | 95%<br>58%                             | <u>98%</u><br>100%                     |
| MEADOWBROOK<br>NATIONAL INTERSTATE INSURANCE*     | 100%                                    | 100%                                   | 100%                                   | No filings                             |
| NATIONAL INTERSTATE INSURANCE*                    | 100%                                    | No filings                             | No filings                             | 100%                                   |
|                                                   | 50%                                     | 50%                                    | 33%                                    | No filings                             |
| OLD REPUBLIC INSURANCE                            | 75%                                     | 95%                                    | 82%                                    | 100%                                   |
| ONEBEACON INSURANCE*                              | 0%                                      | 100%                                   | 50%                                    | 0%                                     |
| PATRIOT INSURANCE                                 | 89%                                     | 100%                                   | 100%                                   | 100%                                   |
| PEERLESS INSURANCE                                | 82%                                     | 82%                                    | 78%                                    | 97%                                    |
| PENNSYLVANIA MANUFACTURING ASSOC.                 | 85%                                     | 85%                                    | 92%                                    | 100%                                   |