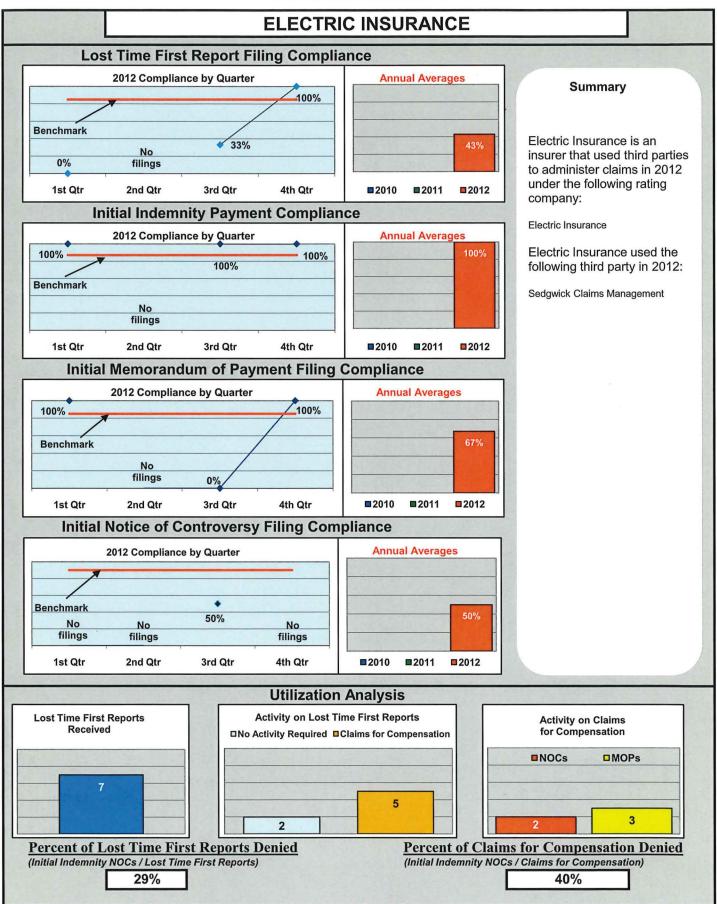

## ENTITY OVERVIEW

| INSURANCE GROUP                                   | FROI<br>Compliance<br>Benchmark:<br>85% | PAY<br>Compliance<br>Benchmark:<br>87% | MOP<br>Compliance<br>Benchmark:<br>85% | NOC<br>Compliance<br>Benchmark:<br>90% |
|---------------------------------------------------|-----------------------------------------|----------------------------------------|----------------------------------------|----------------------------------------|
| ACADIA INSURANCE                                  | 84%                                     | 86%                                    | 90%                                    | 91%                                    |
| ACCIDENT INSURANCE*                               | 33%                                     | 50%                                    | 0%                                     | No filings                             |
| ACE INSURANCE                                     | 77%                                     | 80%                                    | 81%                                    | 96%                                    |
| AMTRUST NORTH AMERICA                             | 32%                                     | 45%                                    | 36%                                    | 50%                                    |
| ARCH INSURANCE                                    | 82%                                     | 68%                                    | 64%                                    | 100%                                   |
| ARGONAUT INSURANCE                                | 70%                                     | 75%                                    | 50%                                    | No filings                             |
| ARROW MUTUAL INSURANCE*                           | 100%                                    | 0%                                     | 0%                                     | No filings                             |
| BATH IRON WORKS                                   | 100%                                    | 100%                                   | 100%                                   | 98%                                    |
| BERKLEY SPECIALTY UNDERWRITING*                   | 0%                                      | 100%                                   | 100%                                   | No filings                             |
| BERKSHIRE HATHAWAY INSURANCE* BROADSPIRE SERVICES | 40%<br>85%                              | 75%<br>95%                             | 50%<br>93%                             | No filings<br>100%                     |
| CANNON COCHRAN MANAGEMENT SVS.                    | 89%                                     | 95%                                    | <u>93%</u><br>82%                      | 94%                                    |
| CHARTIS INSURANCE                                 | 89%                                     | 92%                                    | 93%                                    | 94%                                    |
| CHESTERFIELD SERVICES                             | 86%                                     | 100%                                   | 100%                                   | 100%                                   |
| CHUBB INSURANCE                                   | 42%                                     | 74%                                    | 42%                                    | 67%                                    |
| CHURCH MUTUAL INSURANCE*                          | 33%                                     | 0%                                     | 50%                                    | No filings                             |
| CIANBRO CORPORATION                               | 50%                                     | 100%                                   | 75%                                    | 100%                                   |
| CITY OF BANGOR                                    | 96%                                     | 100%                                   | 97%                                    | 100%                                   |
| CLAIMS MANAGEMENT (WAL-MART)                      | 96%                                     | 97%                                    | 94%                                    | 96%                                    |
| CNA INSURANCE                                     | 84%                                     | 100%                                   | 100%                                   | 100%                                   |
| CONSTITUTION STATE SERVICES                       | 80%                                     | 100%                                   | 100%                                   | 100%                                   |
| CONTINENTAL INDEMNITY*                            | 89%                                     | 100%                                   | 100%                                   | No filings                             |
| CORVEL CORPORATION*                               | 50%                                     | 100%                                   | 100%                                   | 100%                                   |
| COTTINGHAM & BUTLER SERVICES                      | 91%                                     | 79%                                    | 86%                                    | 100%                                   |
| CRUM & FORSTER*                                   | 25%                                     | 0%                                     | 33%                                    | 0%                                     |
| ELECTRIC INSURANCE                                | 43%                                     | 100%                                   | 67%                                    | 50%                                    |
| ESIS                                              | 64%                                     | 78%                                    | 82%                                    | 78%                                    |
| EVEREST NATIONAL INSURANCE*                       | 100%                                    | No filings                             | No filings                             | No filings                             |
| F.A. RICHARD*                                     | 17%                                     | No filings                             | No filings                             | No filings                             |
|                                                   | 64%                                     | 0%                                     | 0%<br>50%                              | No filings                             |
| FIREMAN'S FUND INSURANCE*<br>FUTURECOMP           | 67%<br>95%                              | 50%<br>89%                             | 90%                                    | <u> </u>                               |
| GALLAGHER BASSETT SERVICES                        | 86%                                     | 84%                                    | 87%                                    | 98%                                    |
| GREAT AMERICAN INSURANCE*                         | 0%                                      | No filings                             | No filings                             | No filings                             |
| GREAT DIVIDE INSURANCE*                           | 0%                                      | 100%                                   | 100%                                   | No filings                             |
| GREAT FALLS INSURANCE                             | 87%                                     | 88%                                    | 88%                                    | 95%                                    |
| GUARANTEE INSURANCE                               | 25%                                     | 33%                                    | 33%                                    | 75%                                    |
| GUARD INSURANCE                                   | 62%                                     | 87%                                    | 57%                                    | 50%                                    |
| HANNAFORD BROTHERS                                | 90%                                     | 84%                                    | 82%                                    | 98%                                    |
| HANOVER INSURANCE                                 | 83%                                     | 87%                                    | 87%                                    | 100%                                   |
| HARTFORD INSURANCE                                | 81%                                     | 94%                                    | 92%                                    | 99%                                    |
| HELMSMAN MANAGEMENT SERVICES                      | 83%                                     | 91%                                    | 91%                                    | 94%                                    |
| LIBERTY MUTUAL INSURANCE                          | 82%                                     | 88%                                    | 87%                                    | 91%                                    |
| MACY'S CORPORATE SERVICES*                        | 100%                                    | 100%                                   | 100%                                   | No filings                             |
| MAINE AUTOMOBILE DEALERS ASSOC.                   | 94%                                     | 94%                                    | 97%                                    | 100%                                   |
| MAINE EMPLOYERS' MUTUAL INSURANCE                 | 81%                                     | 94%                                    | 93%                                    | 95%                                    |
| MAINE HEALTH CARE ASSOCIATION                     | 95%                                     | 85%                                    | 88%                                    | 100%                                   |
| MAINE MOTOR TRANSPORT ASSOC.                      | 94%                                     | 89%                                    | 97%                                    | 100%                                   |
| MAINE MUNICIPAL ASSOCIATION                       | 94%                                     | 87%                                    | 91%                                    | 99%                                    |
| MAINE SCHOOL MANAGEMENT ASSOC.                    | 93%                                     | 94%<br>75%                             | 95%<br>58%                             | <u>98%</u><br>100%                     |
| MEADOWBROOK<br>NATIONAL INTERSTATE INSURANCE*     | 100%                                    | 100%                                   | 100%                                   | No filings                             |
| NATIONAL INTERSTATE INSURANCE*                    | 100%                                    | No filings                             | No filings                             | 100%                                   |
|                                                   | 50%                                     | 50%                                    | 33%                                    | No filings                             |
| OLD REPUBLIC INSURANCE                            | 75%                                     | 95%                                    | 82%                                    | 100%                                   |
| ONEBEACON INSURANCE*                              | 0%                                      | 100%                                   | 50%                                    | 0%                                     |
| PATRIOT INSURANCE                                 | 89%                                     | 100%                                   | 100%                                   | 100%                                   |
| PEERLESS INSURANCE                                | 82%                                     | 82%                                    | 78%                                    | 97%                                    |
| PENNSYLVANIA MANUFACTURING ASSOC.                 | 85%                                     | 85%                                    | 92%                                    | 100%                                   |