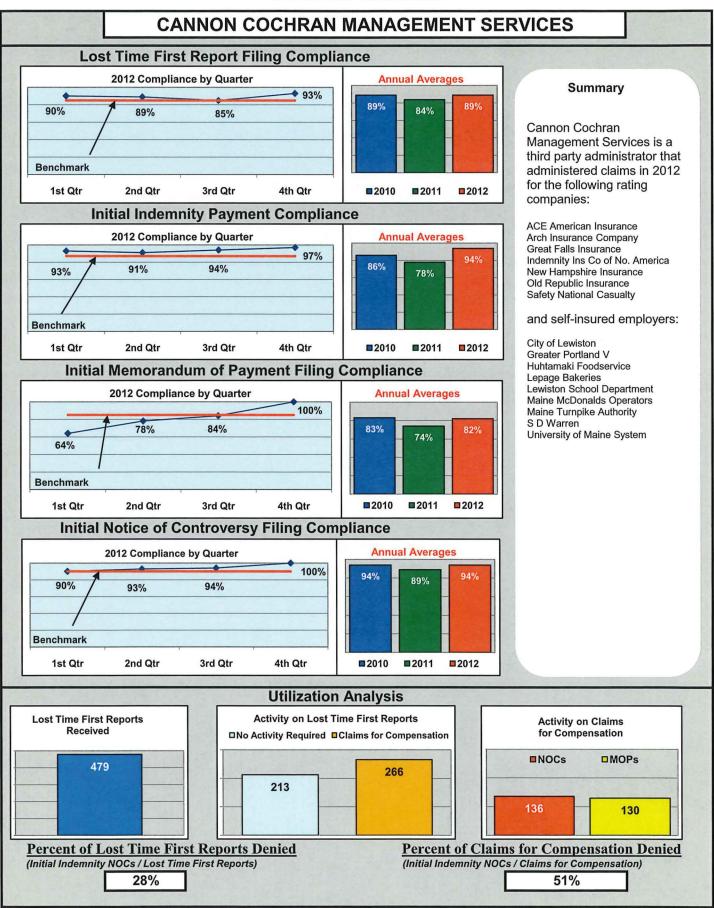

## ENTITY OVERVIEW

| INSURANCE GROUP                                   | FROI<br>Compliance<br>Benchmark:<br>85% | PAY<br>Compliance<br>Benchmark:<br>87% | MOP<br>Compliance<br>Benchmark:<br>85% | NOC<br>Compliance<br>Benchmark:<br>90% |
|---------------------------------------------------|-----------------------------------------|----------------------------------------|----------------------------------------|----------------------------------------|
| ACADIA INSURANCE                                  | 84%                                     | 86%                                    | 90%                                    | 91%                                    |
| ACCIDENT INSURANCE*                               | 33%                                     | 50%                                    | 0%                                     | No filings                             |
| ACE INSURANCE                                     | 77%                                     | 80%                                    | 81%                                    | 96%                                    |
| AMTRUST NORTH AMERICA                             | 32%                                     | 45%                                    | 36%                                    | 50%                                    |
| ARCH INSURANCE                                    | 82%                                     | 68%                                    | 64%                                    | 100%                                   |
| ARGONAUT INSURANCE                                | 70%                                     | 75%                                    | 50%                                    | No filings                             |
| ARROW MUTUAL INSURANCE*                           | 100%                                    | 0%                                     | 0%                                     | No filings                             |
| BATH IRON WORKS                                   | 100%                                    | 100%                                   | 100%                                   | 98%                                    |
| BERKLEY SPECIALTY UNDERWRITING*                   | 0%                                      | 100%                                   | 100%                                   | No filings                             |
| BERKSHIRE HATHAWAY INSURANCE* BROADSPIRE SERVICES | 40%<br>85%                              | 75%<br>95%                             | 50%<br>93%                             | No filings<br>100%                     |
| CANNON COCHRAN MANAGEMENT SVS.                    | 89%                                     | 95%                                    | <u>93%</u><br>82%                      | 94%                                    |
| CHARTIS INSURANCE                                 | 89%                                     | 92%                                    | 93%                                    | 94%                                    |
| CHESTERFIELD SERVICES                             | 86%                                     | 100%                                   | 100%                                   | 100%                                   |
| CHUBB INSURANCE                                   | 42%                                     | 74%                                    | 42%                                    | 67%                                    |
| CHURCH MUTUAL INSURANCE*                          | 33%                                     | 0%                                     | 50%                                    | No filings                             |
| CIANBRO CORPORATION                               | 50%                                     | 100%                                   | 75%                                    | 100%                                   |
| CITY OF BANGOR                                    | 96%                                     | 100%                                   | 97%                                    | 100%                                   |
| CLAIMS MANAGEMENT (WAL-MART)                      | 96%                                     | 97%                                    | 94%                                    | 96%                                    |
| CNA INSURANCE                                     | 84%                                     | 100%                                   | 100%                                   | 100%                                   |
| CONSTITUTION STATE SERVICES                       | 80%                                     | 100%                                   | 100%                                   | 100%                                   |
| CONTINENTAL INDEMNITY*                            | 89%                                     | 100%                                   | 100%                                   | No filings                             |
| CORVEL CORPORATION*                               | 50%                                     | 100%                                   | 100%                                   | 100%                                   |
| COTTINGHAM & BUTLER SERVICES                      | 91%                                     | 79%                                    | 86%                                    | 100%                                   |
| CRUM & FORSTER*                                   | 25%                                     | 0%                                     | 33%                                    | 0%                                     |
| ELECTRIC INSURANCE                                | 43%                                     | 100%                                   | 67%                                    | 50%                                    |
| ESIS                                              | 64%                                     | 78%                                    | 82%                                    | 78%                                    |
| EVEREST NATIONAL INSURANCE*                       | 100%                                    | No filings                             | No filings                             | No filings                             |
| F.A. RICHARD*                                     | 17%                                     | No filings                             | No filings                             | No filings                             |
|                                                   | 64%                                     | 0%                                     | 0%<br>50%                              | No filings                             |
| FIREMAN'S FUND INSURANCE*<br>FUTURECOMP           | 67%<br>95%                              | 50%<br>89%                             | 90%                                    | <u> </u>                               |
| GALLAGHER BASSETT SERVICES                        | 86%                                     | 84%                                    | 87%                                    | 98%                                    |
| GREAT AMERICAN INSURANCE*                         | 0%                                      | No filings                             | No filings                             | No filings                             |
| GREAT DIVIDE INSURANCE*                           | 0%                                      | 100%                                   | 100%                                   | No filings                             |
| GREAT FALLS INSURANCE                             | 87%                                     | 88%                                    | 88%                                    | 95%                                    |
| GUARANTEE INSURANCE                               | 25%                                     | 33%                                    | 33%                                    | 75%                                    |
| GUARD INSURANCE                                   | 62%                                     | 87%                                    | 57%                                    | 50%                                    |
| HANNAFORD BROTHERS                                | 90%                                     | 84%                                    | 82%                                    | 98%                                    |
| HANOVER INSURANCE                                 | 83%                                     | 87%                                    | 87%                                    | 100%                                   |
| HARTFORD INSURANCE                                | 81%                                     | 94%                                    | 92%                                    | 99%                                    |
| HELMSMAN MANAGEMENT SERVICES                      | 83%                                     | 91%                                    | 91%                                    | 94%                                    |
| LIBERTY MUTUAL INSURANCE                          | 82%                                     | 88%                                    | 87%                                    | 91%                                    |
| MACY'S CORPORATE SERVICES*                        | 100%                                    | 100%                                   | 100%                                   | No filings                             |
| MAINE AUTOMOBILE DEALERS ASSOC.                   | 94%                                     | 94%                                    | 97%                                    | 100%                                   |
| MAINE EMPLOYERS' MUTUAL INSURANCE                 | 81%                                     | 94%                                    | 93%                                    | 95%                                    |
| MAINE HEALTH CARE ASSOCIATION                     | 95%                                     | 85%                                    | 88%                                    | 100%                                   |
| MAINE MOTOR TRANSPORT ASSOC.                      | 94%                                     | 89%                                    | 97%                                    | 100%                                   |
| MAINE MUNICIPAL ASSOCIATION                       | 94%                                     | 87%                                    | 91%                                    | 99%                                    |
| MAINE SCHOOL MANAGEMENT ASSOC.                    | 93%                                     | 94%<br>75%                             | 95%<br>58%                             | <u>98%</u><br>100%                     |
| MEADOWBROOK<br>NATIONAL INTERSTATE INSURANCE*     | 100%                                    | 100%                                   | 100%                                   | No filings                             |
| NATIONAL INTERSTATE INSURANCE*                    | 100%                                    | No filings                             | No filings                             | 100%                                   |
|                                                   | 50%                                     | 50%                                    | 33%                                    | No filings                             |
| OLD REPUBLIC INSURANCE                            | 75%                                     | 95%                                    | 82%                                    | 100%                                   |
| ONEBEACON INSURANCE*                              | 0%                                      | 100%                                   | 50%                                    | 0%                                     |
| PATRIOT INSURANCE                                 | 89%                                     | 100%                                   | 100%                                   | 100%                                   |
| PEERLESS INSURANCE                                | 82%                                     | 82%                                    | 78%                                    | 97%                                    |
| PENNSYLVANIA MANUFACTURING ASSOC.                 | 85%                                     | 85%                                    | 92%                                    | 100%                                   |