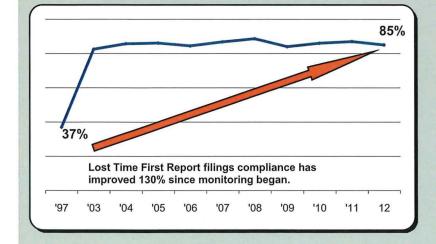

## **III. COMPLIANCE OVERVIEW**

The 2012 quarterly compliance in Table 1 represents static results based upon data received by the deadline for each quarter. This 2012 Annual Compliance Report represents static results based upon data received by March 13, 2013. Tables 2 and 3 show continued improvement in the performance of insurers since the pilot project.

#### Table 2 **Annual Compliance**

|                                                                                         | 1997 <sup>1</sup> | 2003 | 2004 | 2005 | 2006             | 2007 | 2008 | 2009 | 2010 | 2011 | 2012 |
|-----------------------------------------------------------------------------------------|-------------------|------|------|------|------------------|------|------|------|------|------|------|
| Lost Time First Report Filings Received within 7 Days                                   | 37%               | 82%  | 86%  | 86%  | 84%              | 87%  | 89%  | 84%  | 86%  | 87%  | 85%  |
| Initial Indemnity Payments Made within 14 Days                                          | 59%               | 86%  | 85%  | 87%  | 87%              | 87%  | 89%  | 89%  | 89%  | 89%  | 90%  |
| Initial Memorandum of Payment<br>Filings Received within 17 Days                        | 57%               | 82%  | 83%  | 84%  | 84%              | 85%  | 88%  | 87%  | 86%  | 89%  | 89%  |
| Initial Indemnity Notice of Controversy<br>Filings Received within 14 Days <sup>2</sup> |                   |      | 91%  | 92%  | 89% <sup>3</sup> | 89%  | 90%  | 94%  | 94%  | 95%  | 95%  |

#### Table 3 Percentage Change Over Time

|                                                             | 1997 <sup>1</sup> | 2003 | 2004 | 2005 | 2006 | 2007 | 2008 | 2009 | 2010 | 2011 | 2012 |
|-------------------------------------------------------------|-------------------|------|------|------|------|------|------|------|------|------|------|
| Lost Time First Report Filings<br>Received within 7 Days    | 0%                | 124% | 133% | 134% | 130% | 136% | 141% | 127% | 132% | 135% | 132% |
| Initial Indemnity Payments<br>Made within 14 Days           | 0%                | 44%  | 44%  | 46%  | 46%  | 47%  | 49%  | 49%  | 51%  | 51%  | 51%  |
| Initial Memorandum of<br>Payment Filings Received within    |                   |      |      |      |      |      |      |      |      |      |      |
| 17 Days                                                     | 0%                | 44%  | 46%  | 48%  | 49%  | 49%  | 55%  | 54%  | 51%  | 56%  | 56%  |
| Initial Indemnity Notice of<br>Controversy Filings Received |                   |      |      |      |      |      |      |      |      |      |      |
| within 14 Days <sup>2</sup>                                 |                   |      | 0%   | 1%   | -2%  | -3%  | -1%  | 2%   | 3%   | 4%   | 3%   |