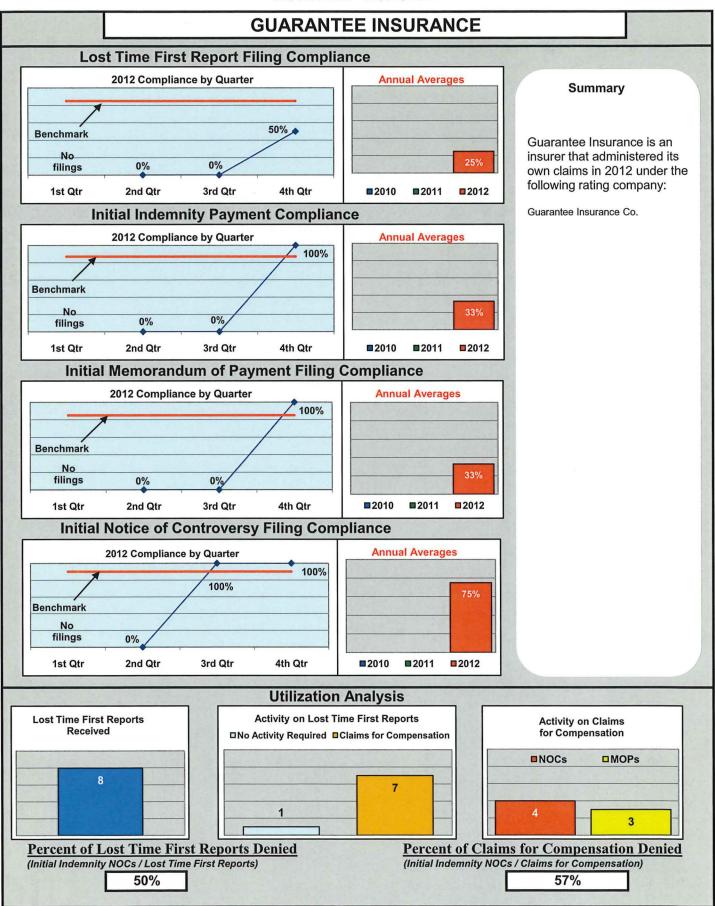

## ENTITY OVERVIEW

| INSURANCE GROUP                                   | FROI<br>Compliance<br>Benchmark:<br>85% | PAY<br>Compliance<br>Benchmark:<br>87% | MOP<br>Compliance<br>Benchmark:<br>85% | NOC<br>Compliance<br>Benchmark:<br>90% |
|---------------------------------------------------|-----------------------------------------|----------------------------------------|----------------------------------------|----------------------------------------|
| ACADIA INSURANCE                                  | 84%                                     | 86%                                    | 90%                                    | 91%                                    |
| ACCIDENT INSURANCE*                               | 33%                                     | 50%                                    | 0%                                     | No filings                             |
| ACE INSURANCE                                     | 77%                                     | 80%                                    | 81%                                    | 96%                                    |
| AMTRUST NORTH AMERICA                             | 32%                                     | 45%                                    | 36%                                    | 50%                                    |
| ARCH INSURANCE                                    | 82%                                     | 68%                                    | 64%                                    | 100%                                   |
| ARGONAUT INSURANCE                                | 70%                                     | 75%                                    | 50%                                    | No filings                             |
| ARROW MUTUAL INSURANCE*                           | 100%                                    | 0%                                     | 0%                                     | No filings                             |
| BATH IRON WORKS                                   | 100%                                    | 100%                                   | 100%                                   | 98%                                    |
| BERKLEY SPECIALTY UNDERWRITING*                   | 0%                                      | 100%                                   | 100%                                   | No filings                             |
| BERKSHIRE HATHAWAY INSURANCE* BROADSPIRE SERVICES | 40%<br>85%                              | 75%<br>95%                             | 50%<br>93%                             | No filings<br>100%                     |
| CANNON COCHRAN MANAGEMENT SVS.                    | 89%                                     | 95%                                    | <u>93%</u><br>82%                      | 94%                                    |
| CHARTIS INSURANCE                                 | 89%                                     | 92%                                    | 93%                                    | 94%                                    |
| CHESTERFIELD SERVICES                             | 86%                                     | 100%                                   | 100%                                   | 100%                                   |
| CHUBB INSURANCE                                   | 42%                                     | 74%                                    | 42%                                    | 67%                                    |
| CHURCH MUTUAL INSURANCE*                          | 33%                                     | 0%                                     | 50%                                    | No filings                             |
| CIANBRO CORPORATION                               | 50%                                     | 100%                                   | 75%                                    | 100%                                   |
| CITY OF BANGOR                                    | 96%                                     | 100%                                   | 97%                                    | 100%                                   |
| CLAIMS MANAGEMENT (WAL-MART)                      | 96%                                     | 97%                                    | 94%                                    | 96%                                    |
| CNA INSURANCE                                     | 84%                                     | 100%                                   | 100%                                   | 100%                                   |
| CONSTITUTION STATE SERVICES                       | 80%                                     | 100%                                   | 100%                                   | 100%                                   |
| CONTINENTAL INDEMNITY*                            | 89%                                     | 100%                                   | 100%                                   | No filings                             |
| CORVEL CORPORATION*                               | 50%                                     | 100%                                   | 100%                                   | 100%                                   |
| COTTINGHAM & BUTLER SERVICES                      | 91%                                     | 79%                                    | 86%                                    | 100%                                   |
| CRUM & FORSTER*                                   | 25%                                     | 0%                                     | 33%                                    | 0%                                     |
| ELECTRIC INSURANCE                                | 43%                                     | 100%                                   | 67%                                    | 50%                                    |
| ESIS                                              | 64%                                     | 78%                                    | 82%                                    | 78%                                    |
| EVEREST NATIONAL INSURANCE*                       | 100%                                    | No filings                             | No filings                             | No filings                             |
| F.A. RICHARD*                                     | 17%                                     | No filings                             | No filings                             | No filings                             |
|                                                   | 64%                                     | 0%                                     | 0%<br>50%                              | No filings                             |
| FIREMAN'S FUND INSURANCE*<br>FUTURECOMP           | 67%<br>95%                              | 50%<br>89%                             | 90%                                    | <u> </u>                               |
| GALLAGHER BASSETT SERVICES                        | 86%                                     | 84%                                    | 87%                                    | 98%                                    |
| GREAT AMERICAN INSURANCE*                         | 0%                                      | No filings                             | No filings                             | No filings                             |
| GREAT DIVIDE INSURANCE*                           | 0%                                      | 100%                                   | 100%                                   | No filings                             |
| GREAT FALLS INSURANCE                             | 87%                                     | 88%                                    | 88%                                    | 95%                                    |
| GUARANTEE INSURANCE                               | 25%                                     | 33%                                    | 33%                                    | 75%                                    |
| GUARD INSURANCE                                   | 62%                                     | 87%                                    | 57%                                    | 50%                                    |
| HANNAFORD BROTHERS                                | 90%                                     | 84%                                    | 82%                                    | 98%                                    |
| HANOVER INSURANCE                                 | 83%                                     | 87%                                    | 87%                                    | 100%                                   |
| HARTFORD INSURANCE                                | 81%                                     | 94%                                    | 92%                                    | 99%                                    |
| HELMSMAN MANAGEMENT SERVICES                      | 83%                                     | 91%                                    | 91%                                    | 94%                                    |
| LIBERTY MUTUAL INSURANCE                          | 82%                                     | 88%                                    | 87%                                    | 91%                                    |
| MACY'S CORPORATE SERVICES*                        | 100%                                    | 100%                                   | 100%                                   | No filings                             |
| MAINE AUTOMOBILE DEALERS ASSOC.                   | 94%                                     | 94%                                    | 97%                                    | 100%                                   |
| MAINE EMPLOYERS' MUTUAL INSURANCE                 | 81%                                     | 94%                                    | 93%                                    | 95%                                    |
| MAINE HEALTH CARE ASSOCIATION                     | 95%                                     | 85%                                    | 88%                                    | 100%                                   |
| MAINE MOTOR TRANSPORT ASSOC.                      | 94%                                     | 89%                                    | 97%                                    | 100%                                   |
| MAINE MUNICIPAL ASSOCIATION                       | 94%                                     | 87%                                    | 91%                                    | 99%                                    |
| MAINE SCHOOL MANAGEMENT ASSOC.                    | 93%                                     | 94%<br>75%                             | 95%<br>58%                             | <u>98%</u><br>100%                     |
| MEADOWBROOK<br>NATIONAL INTERSTATE INSURANCE*     | 100%                                    | 100%                                   | 100%                                   | No filings                             |
| NATIONAL INTERSTATE INSURANCE*                    | 100%                                    | No filings                             | No filings                             | 100%                                   |
|                                                   | 50%                                     | 50%                                    | 33%                                    | No filings                             |
| OLD REPUBLIC INSURANCE                            | 75%                                     | 95%                                    | 82%                                    | 100%                                   |
| ONEBEACON INSURANCE*                              | 0%                                      | 100%                                   | 50%                                    | 0%                                     |
| PATRIOT INSURANCE                                 | 89%                                     | 100%                                   | 100%                                   | 100%                                   |
| PEERLESS INSURANCE                                | 82%                                     | 82%                                    | 78%                                    | 97%                                    |
| PENNSYLVANIA MANUFACTURING ASSOC.                 | 85%                                     | 85%                                    | 92%                                    | 100%                                   |