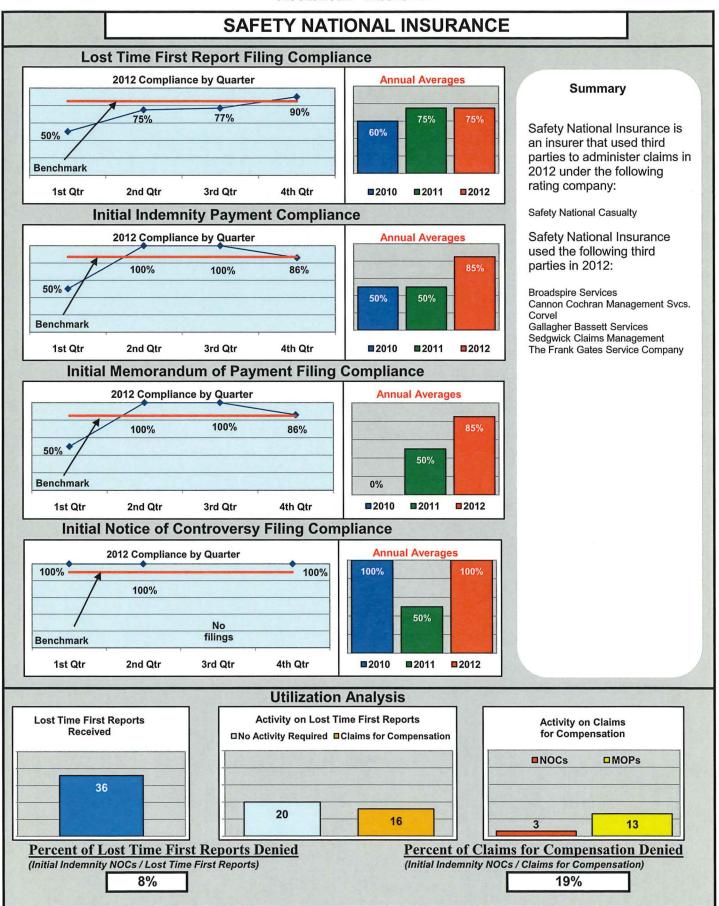

## ENTITY OVERVIEW

| INSURANCE GROUP                                   | FROI<br>Compliance<br>Benchmark:<br>85% | PAY<br>Compliance<br>Benchmark:<br>87% | MOP<br>Compliance<br>Benchmark:<br>85% | NOC<br>Compliance<br>Benchmark:<br>90% |
|---------------------------------------------------|-----------------------------------------|----------------------------------------|----------------------------------------|----------------------------------------|
| ACADIA INSURANCE                                  | 84%                                     | 86%                                    | 90%                                    | 91%                                    |
| ACCIDENT INSURANCE*                               | 33%                                     | 50%                                    | 0%                                     | No filings                             |
| ACE INSURANCE                                     | 77%                                     | 80%                                    | 81%                                    | 96%                                    |
| AMTRUST NORTH AMERICA                             | 32%                                     | 45%                                    | 36%                                    | 50%                                    |
| ARCH INSURANCE                                    | 82%                                     | 68%                                    | 64%                                    | 100%                                   |
| ARGONAUT INSURANCE                                | 70%                                     | 75%                                    | 50%                                    | No filings                             |
| ARROW MUTUAL INSURANCE*                           | 100%                                    | 0%                                     | 0%                                     | No filings                             |
| BATH IRON WORKS                                   | 100%                                    | 100%                                   | 100%                                   | 98%                                    |
| BERKLEY SPECIALTY UNDERWRITING*                   | 0%                                      | 100%                                   | 100%                                   | No filings                             |
| BERKSHIRE HATHAWAY INSURANCE* BROADSPIRE SERVICES | 40%<br>85%                              | 75%<br>95%                             | 50%<br>93%                             | No filings<br>100%                     |
| CANNON COCHRAN MANAGEMENT SVS.                    | 89%                                     | 95%                                    | <u>93%</u><br>82%                      | 94%                                    |
| CHARTIS INSURANCE                                 | 89%                                     | 92%                                    | 93%                                    | 94%                                    |
| CHESTERFIELD SERVICES                             | 86%                                     | 100%                                   | 100%                                   | 100%                                   |
| CHUBB INSURANCE                                   | 42%                                     | 74%                                    | 42%                                    | 67%                                    |
| CHURCH MUTUAL INSURANCE*                          | 33%                                     | 0%                                     | 50%                                    | No filings                             |
| CIANBRO CORPORATION                               | 50%                                     | 100%                                   | 75%                                    | 100%                                   |
| CITY OF BANGOR                                    | 96%                                     | 100%                                   | 97%                                    | 100%                                   |
| CLAIMS MANAGEMENT (WAL-MART)                      | 96%                                     | 97%                                    | 94%                                    | 96%                                    |
| CNA INSURANCE                                     | 84%                                     | 100%                                   | 100%                                   | 100%                                   |
| CONSTITUTION STATE SERVICES                       | 80%                                     | 100%                                   | 100%                                   | 100%                                   |
| CONTINENTAL INDEMNITY*                            | 89%                                     | 100%                                   | 100%                                   | No filings                             |
| CORVEL CORPORATION*                               | 50%                                     | 100%                                   | 100%                                   | 100%                                   |
| COTTINGHAM & BUTLER SERVICES                      | 91%                                     | 79%                                    | 86%                                    | 100%                                   |
| CRUM & FORSTER*                                   | 25%                                     | 0%                                     | 33%                                    | 0%                                     |
| ELECTRIC INSURANCE                                | 43%                                     | 100%                                   | 67%                                    | 50%                                    |
| ESIS                                              | 64%                                     | 78%                                    | 82%                                    | 78%                                    |
| EVEREST NATIONAL INSURANCE*                       | 100%                                    | No filings                             | No filings                             | No filings                             |
| F.A. RICHARD*                                     | 17%                                     | No filings                             | No filings                             | No filings                             |
|                                                   | 64%                                     | 0%                                     | 0%<br>50%                              | No filings                             |
| FIREMAN'S FUND INSURANCE*<br>FUTURECOMP           | 67%<br>95%                              | 50%<br>89%                             | 90%                                    | <u> </u>                               |
| GALLAGHER BASSETT SERVICES                        | 86%                                     | 84%                                    | 87%                                    | 98%                                    |
| GREAT AMERICAN INSURANCE*                         | 0%                                      | No filings                             | No filings                             | No filings                             |
| GREAT DIVIDE INSURANCE*                           | 0%                                      | 100%                                   | 100%                                   | No filings                             |
| GREAT FALLS INSURANCE                             | 87%                                     | 88%                                    | 88%                                    | 95%                                    |
| GUARANTEE INSURANCE                               | 25%                                     | 33%                                    | 33%                                    | 75%                                    |
| GUARD INSURANCE                                   | 62%                                     | 87%                                    | 57%                                    | 50%                                    |
| HANNAFORD BROTHERS                                | 90%                                     | 84%                                    | 82%                                    | 98%                                    |
| HANOVER INSURANCE                                 | 83%                                     | 87%                                    | 87%                                    | 100%                                   |
| HARTFORD INSURANCE                                | 81%                                     | 94%                                    | 92%                                    | 99%                                    |
| HELMSMAN MANAGEMENT SERVICES                      | 83%                                     | 91%                                    | 91%                                    | 94%                                    |
| LIBERTY MUTUAL INSURANCE                          | 82%                                     | 88%                                    | 87%                                    | 91%                                    |
| MACY'S CORPORATE SERVICES*                        | 100%                                    | 100%                                   | 100%                                   | No filings                             |
| MAINE AUTOMOBILE DEALERS ASSOC.                   | 94%                                     | 94%                                    | 97%                                    | 100%                                   |
| MAINE EMPLOYERS' MUTUAL INSURANCE                 | 81%                                     | 94%                                    | 93%                                    | 95%                                    |
| MAINE HEALTH CARE ASSOCIATION                     | 95%                                     | 85%                                    | 88%                                    | 100%                                   |
| MAINE MOTOR TRANSPORT ASSOC.                      | 94%                                     | 89%                                    | 97%                                    | 100%                                   |
| MAINE MUNICIPAL ASSOCIATION                       | 94%                                     | 87%                                    | 91%                                    | 99%                                    |
| MAINE SCHOOL MANAGEMENT ASSOC.                    | 93%                                     | 94%<br>75%                             | 95%<br>58%                             | <u>98%</u><br>100%                     |
| MEADOWBROOK<br>NATIONAL INTERSTATE INSURANCE*     | 100%                                    | 100%                                   | 100%                                   | No filings                             |
| NATIONAL INTERSTATE INSURANCE*                    | 100%                                    | No filings                             | No filings                             | 100%                                   |
|                                                   | 50%                                     | 50%                                    | 33%                                    | No filings                             |
| OLD REPUBLIC INSURANCE                            | 75%                                     | 95%                                    | 82%                                    | 100%                                   |
| ONEBEACON INSURANCE*                              | 0%                                      | 100%                                   | 50%                                    | 0%                                     |
| PATRIOT INSURANCE                                 | 89%                                     | 100%                                   | 100%                                   | 100%                                   |
| PEERLESS INSURANCE                                | 82%                                     | 82%                                    | 78%                                    | 97%                                    |
| PENNSYLVANIA MANUFACTURING ASSOC.                 | 85%                                     | 85%                                    | 92%                                    | 100%                                   |

#### ENTITY OVERVIEW

| INSURANCE GROUP                        | FROI<br>Compliance<br>Benchmark:<br>85% | PAY<br>Compliance<br>Benchmark:<br>87% | MOP<br>Compliance<br>Benchmark:<br>85% | NOC<br>Compliance<br>Benchmark:<br>90% |
|----------------------------------------|-----------------------------------------|----------------------------------------|----------------------------------------|----------------------------------------|
| PRAETORIAN INSURANCE                   | 64%                                     | 89%                                    | 100%                                   | 86%                                    |
| PROTECTIVE INSURANCE*                  | 0%                                      | 50%                                    | 0%                                     | No filings                             |
| PUBLIC SERVICE MUTUAL INSURANCE*       | 67%                                     | No filings                             | No filings                             | 100%                                   |
| RISK ENTERPRISE MANAGEMENT*            | 100%                                    | 100%                                   | 100%                                   | 100%                                   |
| RYDER SERVICES*                        | 50%                                     | 100%                                   | 67%                                    | No filings                             |
| SAFETY NATIONAL INSURANCE              | 75%                                     | 85%                                    | 85%                                    | 100%                                   |
| SEABRIGHT INSURANCE*                   | 100%                                    | No filings                             | No filings                             | 100%                                   |
| SEDGWICK CLAIMS MANAGEMENT             | 79%                                     | 82%                                    | 78%                                    | 95%                                    |
| SENTRY INSURANCE                       | 71%                                     | 91%                                    | 82%                                    | 33%                                    |
| SPARTA INSURANCE                       | 90%                                     | 82%                                    | 91%                                    | 100%                                   |
| STATE OF MAINE WC TRUST                | 89%                                     | 98%                                    | 96%                                    | 96%                                    |
| SYNERNET                               | 91%                                     | 88%                                    | 88%                                    | 97%                                    |
| THE FRANK GATES SERVICE COMPANY        | 40%                                     | 63%                                    | 13%                                    | No filings                             |
| TOKIO MARINE & NICHIDO FIRE INSURANCE* | No filings                              | 100%                                   | 0%                                     | No filings                             |
| TOWER INSURANCE                        | 27%                                     | 50%                                    | 50%                                    | 50%                                    |
| TRAVELERS INSURANCE                    | 81%                                     | 93%                                    | 93%                                    | 92%                                    |
| TRIDENT INSURANCE SERVICES*            | 100%                                    | 100%                                   | 100%                                   | No filings                             |
| UNDERWRITERS SAFETY & CLAIMS*          | 100%                                    | 100%                                   | 100%                                   | No filings                             |
| UTICA*                                 | 100%                                    | No filings                             | No filings                             | No filings                             |
| VANLINER INSURANCE*                    | 67%                                     | 67%                                    | 67%                                    | No filings                             |
| WILLIS OF NORTHERN NEW ENGLAND         | 93%                                     | 95%                                    | 93%                                    | 97%                                    |
| XL SPECIALTY INSURANCE                 | 72%                                     | 100%                                   | 83%                                    | 100%                                   |
| YORK RISK SERVICES*                    | 0%                                      | 50%                                    | 0%                                     | No filings                             |
| ZURICH INSURANCE                       | 89%                                     | 90%                                    | 90%                                    | 98%                                    |