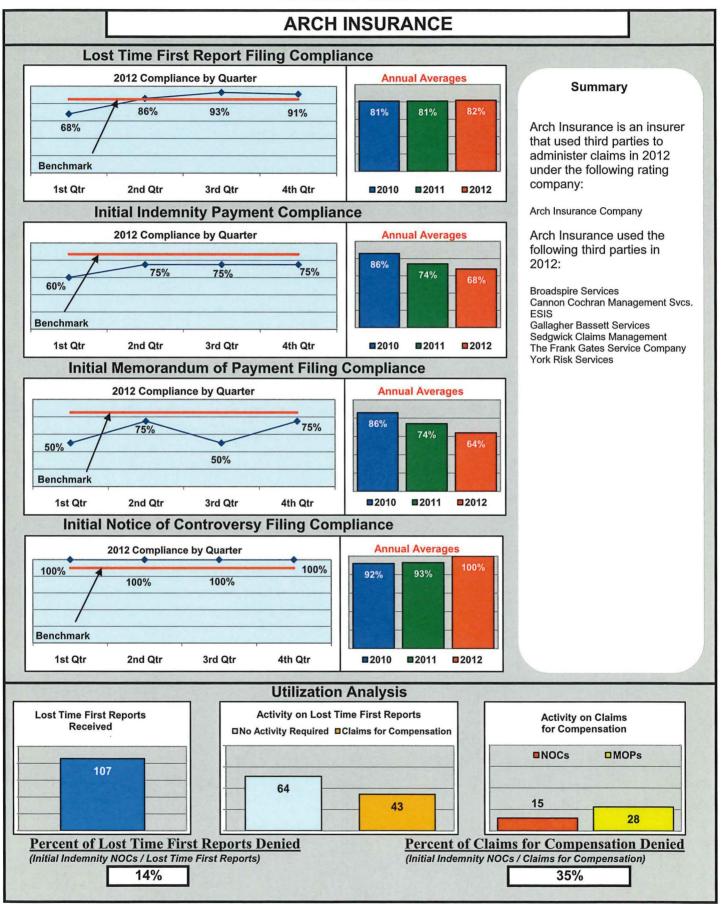

## ENTITY OVERVIEW

| INSURANCE GROUP                                   | FROI<br>Compliance<br>Benchmark:<br>85% | PAY<br>Compliance<br>Benchmark:<br>87% | MOP<br>Compliance<br>Benchmark:<br>85% | NOC<br>Compliance<br>Benchmark:<br>90% |
|---------------------------------------------------|-----------------------------------------|----------------------------------------|----------------------------------------|----------------------------------------|
| ACADIA INSURANCE                                  | 84%                                     | 86%                                    | 90%                                    | 91%                                    |
| ACCIDENT INSURANCE*                               | 33%                                     | 50%                                    | 0%                                     | No filings                             |
| ACE INSURANCE                                     | 77%                                     | 80%                                    | 81%                                    | 96%                                    |
| AMTRUST NORTH AMERICA                             | 32%                                     | 45%                                    | 36%                                    | 50%                                    |
| ARCH INSURANCE                                    | 82%                                     | 68%                                    | 64%                                    | 100%                                   |
| ARGONAUT INSURANCE                                | 70%                                     | 75%                                    | 50%                                    | No filings                             |
| ARROW MUTUAL INSURANCE*                           | 100%                                    | 0%                                     | 0%                                     | No filings                             |
| BATH IRON WORKS                                   | 100%                                    | 100%                                   | 100%                                   | 98%                                    |
| BERKLEY SPECIALTY UNDERWRITING*                   | 0%                                      | 100%                                   | 100%                                   | No filings                             |
| BERKSHIRE HATHAWAY INSURANCE* BROADSPIRE SERVICES | 40%<br>85%                              | 75%<br>95%                             | 50%<br>93%                             | No filings<br>100%                     |
| CANNON COCHRAN MANAGEMENT SVS.                    | 89%                                     | 95%                                    | <u>93%</u><br>82%                      | 94%                                    |
| CHARTIS INSURANCE                                 | 89%                                     | 92%                                    | 93%                                    | 94%                                    |
| CHESTERFIELD SERVICES                             | 86%                                     | 100%                                   | 100%                                   | 100%                                   |
| CHUBB INSURANCE                                   | 42%                                     | 74%                                    | 42%                                    | 67%                                    |
| CHURCH MUTUAL INSURANCE*                          | 33%                                     | 0%                                     | 50%                                    | No filings                             |
| CIANBRO CORPORATION                               | 50%                                     | 100%                                   | 75%                                    | 100%                                   |
| CITY OF BANGOR                                    | 96%                                     | 100%                                   | 97%                                    | 100%                                   |
| CLAIMS MANAGEMENT (WAL-MART)                      | 96%                                     | 97%                                    | 94%                                    | 96%                                    |
| CNA INSURANCE                                     | 84%                                     | 100%                                   | 100%                                   | 100%                                   |
| CONSTITUTION STATE SERVICES                       | 80%                                     | 100%                                   | 100%                                   | 100%                                   |
| CONTINENTAL INDEMNITY*                            | 89%                                     | 100%                                   | 100%                                   | No filings                             |
| CORVEL CORPORATION*                               | 50%                                     | 100%                                   | 100%                                   | 100%                                   |
| COTTINGHAM & BUTLER SERVICES                      | 91%                                     | 79%                                    | 86%                                    | 100%                                   |
| CRUM & FORSTER*                                   | 25%                                     | 0%                                     | 33%                                    | 0%                                     |
| ELECTRIC INSURANCE                                | 43%                                     | 100%                                   | 67%                                    | 50%                                    |
| ESIS                                              | 64%                                     | 78%                                    | 82%                                    | 78%                                    |
| EVEREST NATIONAL INSURANCE*                       | 100%                                    | No filings                             | No filings                             | No filings                             |
| F.A. RICHARD*                                     | 17%                                     | No filings                             | No filings                             | No filings                             |
|                                                   | 64%                                     | 0%                                     | 0%<br>50%                              | No filings                             |
| FIREMAN'S FUND INSURANCE*<br>FUTURECOMP           | 67%<br>95%                              | 50%<br>89%                             | 90%                                    | <u> </u>                               |
| GALLAGHER BASSETT SERVICES                        | 86%                                     | 84%                                    | 87%                                    | 98%                                    |
| GREAT AMERICAN INSURANCE*                         | 0%                                      | No filings                             | No filings                             | No filings                             |
| GREAT DIVIDE INSURANCE*                           | 0%                                      | 100%                                   | 100%                                   | No filings                             |
| GREAT FALLS INSURANCE                             | 87%                                     | 88%                                    | 88%                                    | 95%                                    |
| GUARANTEE INSURANCE                               | 25%                                     | 33%                                    | 33%                                    | 75%                                    |
| GUARD INSURANCE                                   | 62%                                     | 87%                                    | 57%                                    | 50%                                    |
| HANNAFORD BROTHERS                                | 90%                                     | 84%                                    | 82%                                    | 98%                                    |
| HANOVER INSURANCE                                 | 83%                                     | 87%                                    | 87%                                    | 100%                                   |
| HARTFORD INSURANCE                                | 81%                                     | 94%                                    | 92%                                    | 99%                                    |
| HELMSMAN MANAGEMENT SERVICES                      | 83%                                     | 91%                                    | 91%                                    | 94%                                    |
| LIBERTY MUTUAL INSURANCE                          | 82%                                     | 88%                                    | 87%                                    | 91%                                    |
| MACY'S CORPORATE SERVICES*                        | 100%                                    | 100%                                   | 100%                                   | No filings                             |
| MAINE AUTOMOBILE DEALERS ASSOC.                   | 94%                                     | 94%                                    | 97%                                    | 100%                                   |
| MAINE EMPLOYERS' MUTUAL INSURANCE                 | 81%                                     | 94%                                    | 93%                                    | 95%                                    |
| MAINE HEALTH CARE ASSOCIATION                     | 95%                                     | 85%                                    | 88%                                    | 100%                                   |
| MAINE MOTOR TRANSPORT ASSOC.                      | 94%                                     | 89%                                    | 97%                                    | 100%                                   |
| MAINE MUNICIPAL ASSOCIATION                       | 94%                                     | 87%                                    | 91%                                    | 99%                                    |
| MAINE SCHOOL MANAGEMENT ASSOC.                    | 93%                                     | 94%<br>75%                             | 95%<br>58%                             | <u>98%</u><br>100%                     |
| MEADOWBROOK<br>NATIONAL INTERSTATE INSURANCE*     | 100%                                    | 100%                                   | 100%                                   | No filings                             |
| NATIONAL INTERSTATE INSURANCE*                    | 100%                                    | No filings                             | No filings                             | 100%                                   |
|                                                   | 50%                                     | 50%                                    | 33%                                    | No filings                             |
| OLD REPUBLIC INSURANCE                            | 75%                                     | 95%                                    | 82%                                    | 100%                                   |
| ONEBEACON INSURANCE*                              | 0%                                      | 100%                                   | 50%                                    | 0%                                     |
| PATRIOT INSURANCE                                 | 89%                                     | 100%                                   | 100%                                   | 100%                                   |
| PEERLESS INSURANCE                                | 82%                                     | 82%                                    | 78%                                    | 97%                                    |
| PENNSYLVANIA MANUFACTURING ASSOC.                 | 85%                                     | 85%                                    | 92%                                    | 100%                                   |