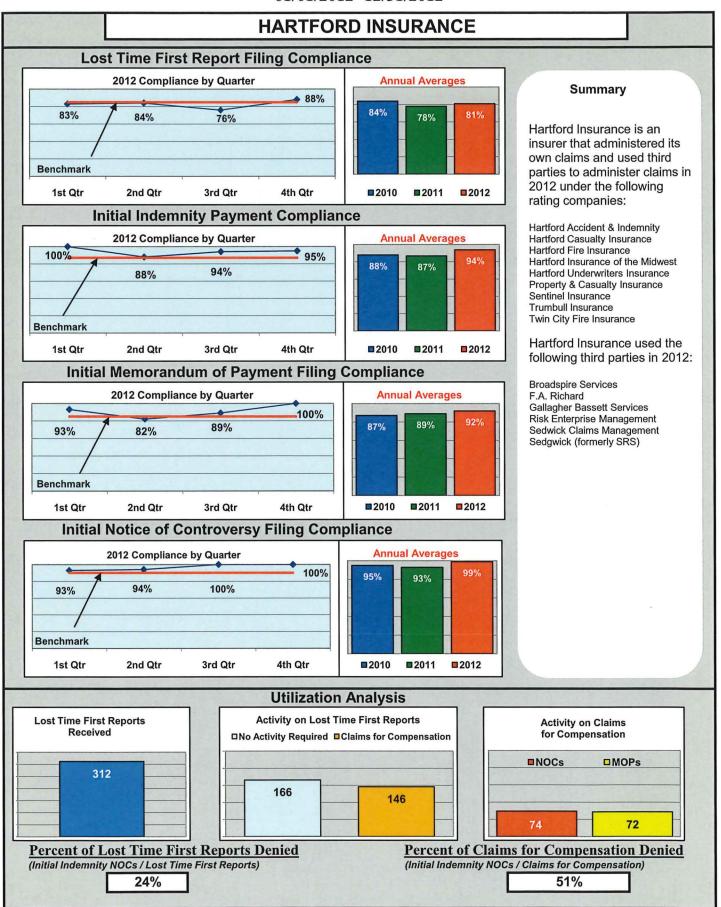

## ENTITY OVERVIEW

| INSURANCE GROUP                                   | FROI<br>Compliance<br>Benchmark:<br>85% | PAY<br>Compliance<br>Benchmark:<br>87% | MOP<br>Compliance<br>Benchmark:<br>85% | NOC<br>Compliance<br>Benchmark:<br>90% |
|---------------------------------------------------|-----------------------------------------|----------------------------------------|----------------------------------------|----------------------------------------|
| ACADIA INSURANCE                                  | 84%                                     | 86%                                    | 90%                                    | 91%                                    |
| ACCIDENT INSURANCE*                               | 33%                                     | 50%                                    | 0%                                     | No filings                             |
| ACE INSURANCE                                     | 77%                                     | 80%                                    | 81%                                    | 96%                                    |
| AMTRUST NORTH AMERICA                             | 32%                                     | 45%                                    | 36%                                    | 50%                                    |
| ARCH INSURANCE                                    | 82%                                     | 68%                                    | 64%                                    | 100%                                   |
| ARGONAUT INSURANCE                                | 70%                                     | 75%                                    | 50%                                    | No filings                             |
| ARROW MUTUAL INSURANCE*                           | 100%                                    | 0%                                     | 0%                                     | No filings                             |
| BATH IRON WORKS                                   | 100%                                    | 100%                                   | 100%                                   | 98%                                    |
| BERKLEY SPECIALTY UNDERWRITING*                   | 0%                                      | 100%                                   | 100%                                   | No filings                             |
| BERKSHIRE HATHAWAY INSURANCE* BROADSPIRE SERVICES | 40%<br>85%                              | 75%<br>95%                             | 50%<br>93%                             | No filings<br>100%                     |
| CANNON COCHRAN MANAGEMENT SVS.                    | 89%                                     | 95%                                    | <u>93%</u><br>82%                      | 94%                                    |
| CHARTIS INSURANCE                                 | 89%                                     | 92%                                    | 93%                                    | 94%                                    |
| CHESTERFIELD SERVICES                             | 86%                                     | 100%                                   | 100%                                   | 100%                                   |
| CHUBB INSURANCE                                   | 42%                                     | 74%                                    | 42%                                    | 67%                                    |
| CHURCH MUTUAL INSURANCE*                          | 33%                                     | 0%                                     | 50%                                    | No filings                             |
| CIANBRO CORPORATION                               | 50%                                     | 100%                                   | 75%                                    | 100%                                   |
| CITY OF BANGOR                                    | 96%                                     | 100%                                   | 97%                                    | 100%                                   |
| CLAIMS MANAGEMENT (WAL-MART)                      | 96%                                     | 97%                                    | 94%                                    | 96%                                    |
| CNA INSURANCE                                     | 84%                                     | 100%                                   | 100%                                   | 100%                                   |
| CONSTITUTION STATE SERVICES                       | 80%                                     | 100%                                   | 100%                                   | 100%                                   |
| CONTINENTAL INDEMNITY*                            | 89%                                     | 100%                                   | 100%                                   | No filings                             |
| CORVEL CORPORATION*                               | 50%                                     | 100%                                   | 100%                                   | 100%                                   |
| COTTINGHAM & BUTLER SERVICES                      | 91%                                     | 79%                                    | 86%                                    | 100%                                   |
| CRUM & FORSTER*                                   | 25%                                     | 0%                                     | 33%                                    | 0%                                     |
| ELECTRIC INSURANCE                                | 43%                                     | 100%                                   | 67%                                    | 50%                                    |
| ESIS                                              | 64%                                     | 78%                                    | 82%                                    | 78%                                    |
| EVEREST NATIONAL INSURANCE*                       | 100%                                    | No filings                             | No filings                             | No filings                             |
| F.A. RICHARD*                                     | 17%                                     | No filings                             | No filings                             | No filings                             |
|                                                   | 64%                                     | 0%                                     | 0%<br>50%                              | No filings                             |
| FIREMAN'S FUND INSURANCE*<br>FUTURECOMP           | 67%<br>95%                              | 50%<br>89%                             | 90%                                    | <u> </u>                               |
| GALLAGHER BASSETT SERVICES                        | 86%                                     | 84%                                    | 87%                                    | 98%                                    |
| GREAT AMERICAN INSURANCE*                         | 0%                                      | No filings                             | No filings                             | No filings                             |
| GREAT DIVIDE INSURANCE*                           | 0%                                      | 100%                                   | 100%                                   | No filings                             |
| GREAT FALLS INSURANCE                             | 87%                                     | 88%                                    | 88%                                    | 95%                                    |
| GUARANTEE INSURANCE                               | 25%                                     | 33%                                    | 33%                                    | 75%                                    |
| GUARD INSURANCE                                   | 62%                                     | 87%                                    | 57%                                    | 50%                                    |
| HANNAFORD BROTHERS                                | 90%                                     | 84%                                    | 82%                                    | 98%                                    |
| HANOVER INSURANCE                                 | 83%                                     | 87%                                    | 87%                                    | 100%                                   |
| HARTFORD INSURANCE                                | 81%                                     | 94%                                    | 92%                                    | 99%                                    |
| HELMSMAN MANAGEMENT SERVICES                      | 83%                                     | 91%                                    | 91%                                    | 94%                                    |
| LIBERTY MUTUAL INSURANCE                          | 82%                                     | 88%                                    | 87%                                    | 91%                                    |
| MACY'S CORPORATE SERVICES*                        | 100%                                    | 100%                                   | 100%                                   | No filings                             |
| MAINE AUTOMOBILE DEALERS ASSOC.                   | 94%                                     | 94%                                    | 97%                                    | 100%                                   |
| MAINE EMPLOYERS' MUTUAL INSURANCE                 | 81%                                     | 94%                                    | 93%                                    | 95%                                    |
| MAINE HEALTH CARE ASSOCIATION                     | 95%                                     | 85%                                    | 88%                                    | 100%                                   |
| MAINE MOTOR TRANSPORT ASSOC.                      | 94%                                     | 89%                                    | 97%                                    | 100%                                   |
| MAINE MUNICIPAL ASSOCIATION                       | 94%                                     | 87%                                    | 91%                                    | 99%                                    |
| MAINE SCHOOL MANAGEMENT ASSOC.                    | 93%                                     | 94%<br>75%                             | 95%<br>58%                             | <u>98%</u><br>100%                     |
| MEADOWBROOK<br>NATIONAL INTERSTATE INSURANCE*     | 100%                                    | 100%                                   | 100%                                   | No filings                             |
| NATIONAL INTERSTATE INSURANCE*                    | 100%                                    | No filings                             | No filings                             | 100%                                   |
|                                                   | 50%                                     | 50%                                    | 33%                                    | No filings                             |
| OLD REPUBLIC INSURANCE                            | 75%                                     | 95%                                    | 82%                                    | 100%                                   |
| ONEBEACON INSURANCE*                              | 0%                                      | 100%                                   | 50%                                    | 0%                                     |
| PATRIOT INSURANCE                                 | 89%                                     | 100%                                   | 100%                                   | 100%                                   |
| PEERLESS INSURANCE                                | 82%                                     | 82%                                    | 78%                                    | 97%                                    |
| PENNSYLVANIA MANUFACTURING ASSOC.                 | 85%                                     | 85%                                    | 92%                                    | 100%                                   |