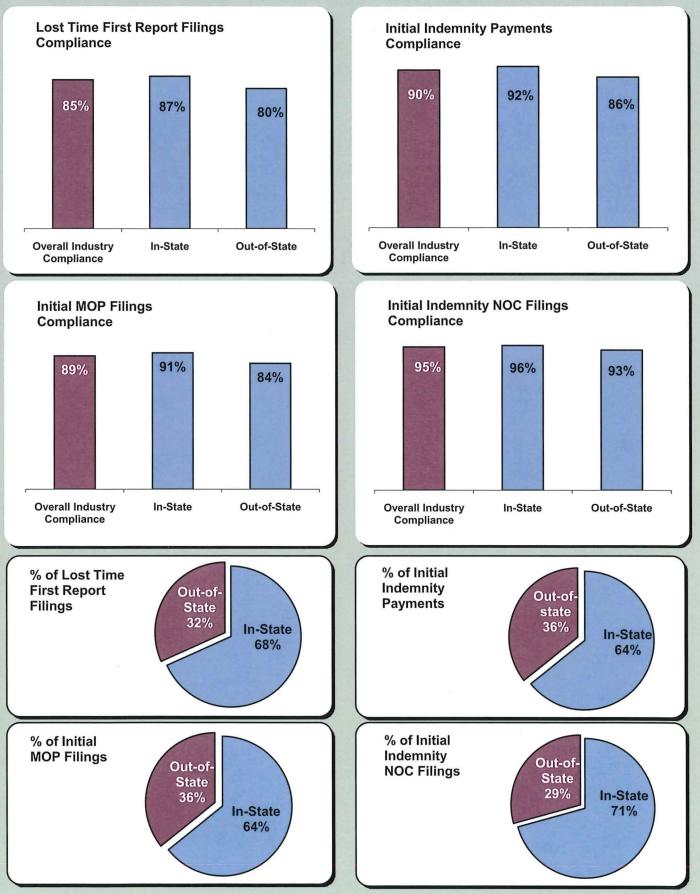

# In-State vs. Out-of-State Comparisons

As can be seen in the charts below, In-State insurers significantly out-perform their Out-of-State counterparts in all four benchmarks. In-State insurers also make up roughly two-thirds of the filings.