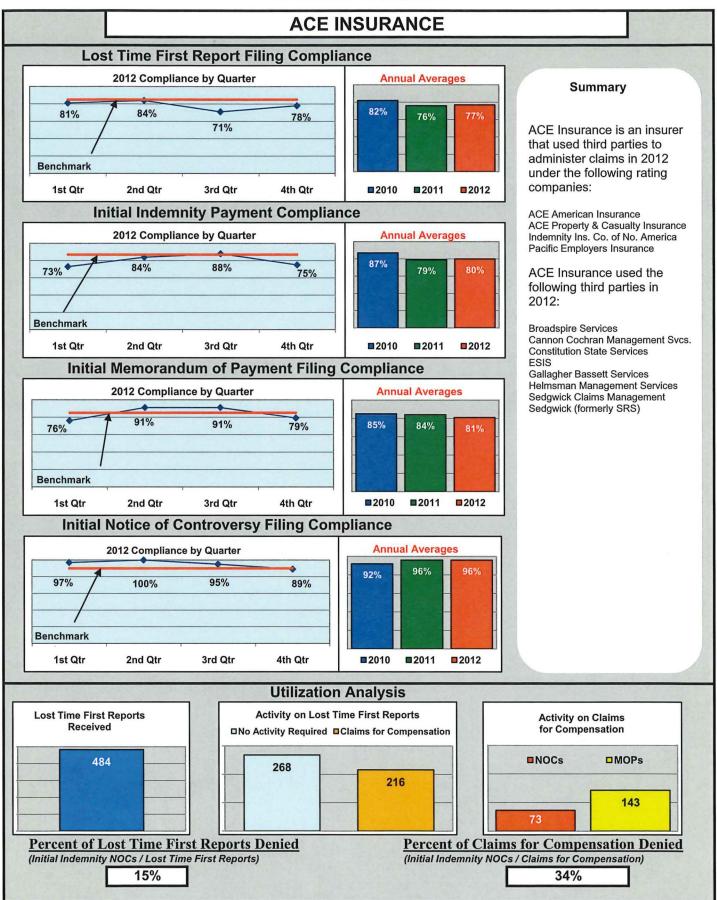

## ENTITY OVERVIEW

| INSURANCE GROUP                                   | FROI<br>Compliance<br>Benchmark:<br>85% | PAY<br>Compliance<br>Benchmark:<br>87% | MOP<br>Compliance<br>Benchmark:<br>85% | NOC<br>Compliance<br>Benchmark:<br>90% |
|---------------------------------------------------|-----------------------------------------|----------------------------------------|----------------------------------------|----------------------------------------|
| ACADIA INSURANCE                                  | 84%                                     | 86%                                    | 90%                                    | 91%                                    |
| ACCIDENT INSURANCE*                               | 33%                                     | 50%                                    | 0%                                     | No filings                             |
| ACE INSURANCE                                     | 77%                                     | 80%                                    | 81%                                    | 96%                                    |
| AMTRUST NORTH AMERICA                             | 32%                                     | 45%                                    | 36%                                    | 50%                                    |
| ARCH INSURANCE                                    | 82%                                     | 68%                                    | 64%                                    | 100%                                   |
| ARGONAUT INSURANCE                                | 70%                                     | 75%                                    | 50%                                    | No filings                             |
| ARROW MUTUAL INSURANCE*                           | 100%                                    | 0%                                     | 0%                                     | No filings                             |
| BATH IRON WORKS                                   | 100%                                    | 100%                                   | 100%                                   | 98%                                    |
| BERKLEY SPECIALTY UNDERWRITING*                   | 0%                                      | 100%                                   | 100%                                   | No filings                             |
| BERKSHIRE HATHAWAY INSURANCE* BROADSPIRE SERVICES | 40%<br>85%                              | 75%<br>95%                             | 50%<br>93%                             | No filings<br>100%                     |
| CANNON COCHRAN MANAGEMENT SVS.                    | 89%                                     | 95%                                    | <u>93%</u><br>82%                      | 94%                                    |
| CHARTIS INSURANCE                                 | 89%                                     | 92%                                    | 93%                                    | 94%                                    |
| CHESTERFIELD SERVICES                             | 86%                                     | 100%                                   | 100%                                   | 100%                                   |
| CHUBB INSURANCE                                   | 42%                                     | 74%                                    | 42%                                    | 67%                                    |
| CHURCH MUTUAL INSURANCE*                          | 33%                                     | 0%                                     | 50%                                    | No filings                             |
| CIANBRO CORPORATION                               | 50%                                     | 100%                                   | 75%                                    | 100%                                   |
| CITY OF BANGOR                                    | 96%                                     | 100%                                   | 97%                                    | 100%                                   |
| CLAIMS MANAGEMENT (WAL-MART)                      | 96%                                     | 97%                                    | 94%                                    | 96%                                    |
| CNA INSURANCE                                     | 84%                                     | 100%                                   | 100%                                   | 100%                                   |
| CONSTITUTION STATE SERVICES                       | 80%                                     | 100%                                   | 100%                                   | 100%                                   |
| CONTINENTAL INDEMNITY*                            | 89%                                     | 100%                                   | 100%                                   | No filings                             |
| CORVEL CORPORATION*                               | 50%                                     | 100%                                   | 100%                                   | 100%                                   |
| COTTINGHAM & BUTLER SERVICES                      | 91%                                     | 79%                                    | 86%                                    | 100%                                   |
| CRUM & FORSTER*                                   | 25%                                     | 0%                                     | 33%                                    | 0%                                     |
| ELECTRIC INSURANCE                                | 43%                                     | 100%                                   | 67%                                    | 50%                                    |
| ESIS                                              | 64%                                     | 78%                                    | 82%                                    | 78%                                    |
| EVEREST NATIONAL INSURANCE*                       | 100%                                    | No filings                             | No filings                             | No filings                             |
| F.A. RICHARD*                                     | 17%                                     | No filings                             | No filings                             | No filings                             |
|                                                   | 64%                                     | 0%                                     | 0%<br>50%                              | No filings                             |
| FIREMAN'S FUND INSURANCE*<br>FUTURECOMP           | 67%<br>95%                              | 50%<br>89%                             | 90%                                    | <u> </u>                               |
| GALLAGHER BASSETT SERVICES                        | 86%                                     | 84%                                    | 87%                                    | 98%                                    |
| GREAT AMERICAN INSURANCE*                         | 0%                                      | No filings                             | No filings                             | No filings                             |
| GREAT DIVIDE INSURANCE*                           | 0%                                      | 100%                                   | 100%                                   | No filings                             |
| GREAT FALLS INSURANCE                             | 87%                                     | 88%                                    | 88%                                    | 95%                                    |
| GUARANTEE INSURANCE                               | 25%                                     | 33%                                    | 33%                                    | 75%                                    |
| GUARD INSURANCE                                   | 62%                                     | 87%                                    | 57%                                    | 50%                                    |
| HANNAFORD BROTHERS                                | 90%                                     | 84%                                    | 82%                                    | 98%                                    |
| HANOVER INSURANCE                                 | 83%                                     | 87%                                    | 87%                                    | 100%                                   |
| HARTFORD INSURANCE                                | 81%                                     | 94%                                    | 92%                                    | 99%                                    |
| HELMSMAN MANAGEMENT SERVICES                      | 83%                                     | 91%                                    | 91%                                    | 94%                                    |
| LIBERTY MUTUAL INSURANCE                          | 82%                                     | 88%                                    | 87%                                    | 91%                                    |
| MACY'S CORPORATE SERVICES*                        | 100%                                    | 100%                                   | 100%                                   | No filings                             |
| MAINE AUTOMOBILE DEALERS ASSOC.                   | 94%                                     | 94%                                    | 97%                                    | 100%                                   |
| MAINE EMPLOYERS' MUTUAL INSURANCE                 | 81%                                     | 94%                                    | 93%                                    | 95%                                    |
| MAINE HEALTH CARE ASSOCIATION                     | 95%                                     | 85%                                    | 88%                                    | 100%                                   |
| MAINE MOTOR TRANSPORT ASSOC.                      | 94%                                     | 89%                                    | 97%                                    | 100%                                   |
| MAINE MUNICIPAL ASSOCIATION                       | 94%                                     | 87%                                    | 91%                                    | 99%                                    |
| MAINE SCHOOL MANAGEMENT ASSOC.                    | 93%                                     | 94%<br>75%                             | 95%<br>58%                             | <u>98%</u><br>100%                     |
| MEADOWBROOK<br>NATIONAL INTERSTATE INSURANCE*     | 100%                                    | 100%                                   | 100%                                   | No filings                             |
| NATIONAL INTERSTATE INSURANCE*                    | 100%                                    | No filings                             | No filings                             | 100%                                   |
|                                                   | 50%                                     | 50%                                    | 33%                                    | No filings                             |
| OLD REPUBLIC INSURANCE                            | 75%                                     | 95%                                    | 82%                                    | 100%                                   |
| ONEBEACON INSURANCE*                              | 0%                                      | 100%                                   | 50%                                    | 0%                                     |
| PATRIOT INSURANCE                                 | 89%                                     | 100%                                   | 100%                                   | 100%                                   |
| PEERLESS INSURANCE                                | 82%                                     | 82%                                    | 78%                                    | 97%                                    |
| PENNSYLVANIA MANUFACTURING ASSOC.                 | 85%                                     | 85%                                    | 92%                                    | 100%                                   |