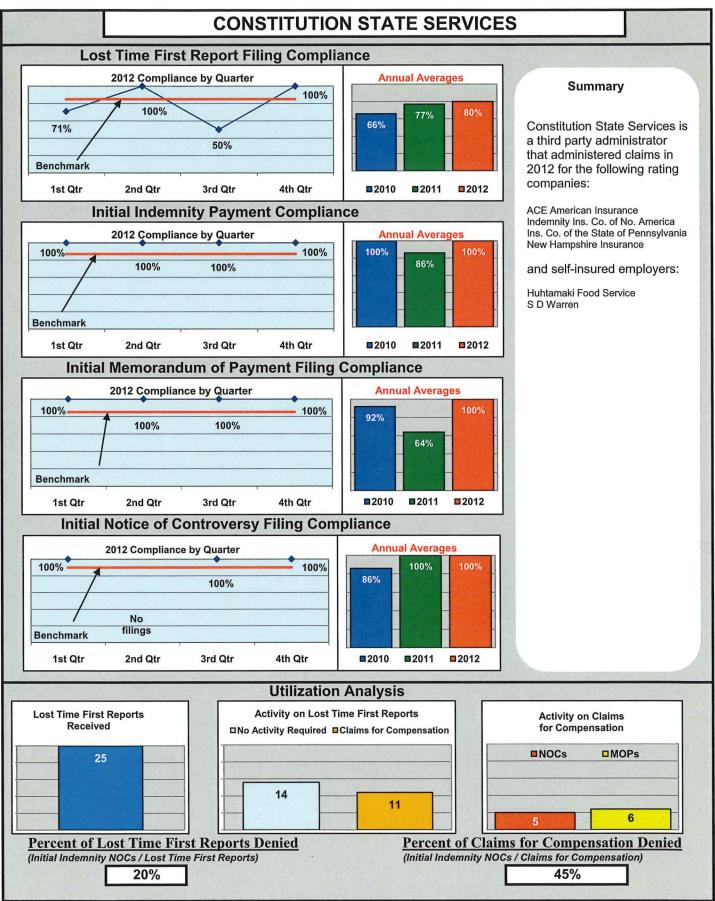

## ENTITY OVERVIEW

| INSURANCE GROUP                                   | FROI<br>Compliance<br>Benchmark:<br>85% | PAY<br>Compliance<br>Benchmark:<br>87% | MOP<br>Compliance<br>Benchmark:<br>85% | NOC<br>Compliance<br>Benchmark:<br>90% |
|---------------------------------------------------|-----------------------------------------|----------------------------------------|----------------------------------------|----------------------------------------|
| ACADIA INSURANCE                                  | 84%                                     | 86%                                    | 90%                                    | 91%                                    |
| ACCIDENT INSURANCE*                               | 33%                                     | 50%                                    | 0%                                     | No filings                             |
| ACE INSURANCE                                     | 77%                                     | 80%                                    | 81%                                    | 96%                                    |
| AMTRUST NORTH AMERICA                             | 32%                                     | 45%                                    | 36%                                    | 50%                                    |
| ARCH INSURANCE                                    | 82%                                     | 68%                                    | 64%                                    | 100%                                   |
| ARGONAUT INSURANCE                                | 70%                                     | 75%                                    | 50%                                    | No filings                             |
| ARROW MUTUAL INSURANCE*                           | 100%                                    | 0%                                     | 0%                                     | No filings                             |
| BATH IRON WORKS                                   | 100%                                    | 100%                                   | 100%                                   | 98%                                    |
| BERKLEY SPECIALTY UNDERWRITING*                   | 0%                                      | 100%                                   | 100%                                   | No filings                             |
| BERKSHIRE HATHAWAY INSURANCE* BROADSPIRE SERVICES | 40%<br>85%                              | 75%<br>95%                             | 50%<br>93%                             | No filings<br>100%                     |
| CANNON COCHRAN MANAGEMENT SVS.                    | 89%                                     | 95%                                    | <u>93%</u><br>82%                      | 94%                                    |
| CHARTIS INSURANCE                                 | 89%                                     | 92%                                    | 93%                                    | 94%                                    |
| CHESTERFIELD SERVICES                             | 86%                                     | 100%                                   | 100%                                   | 100%                                   |
| CHUBB INSURANCE                                   | 42%                                     | 74%                                    | 42%                                    | 67%                                    |
| CHURCH MUTUAL INSURANCE*                          | 33%                                     | 0%                                     | 50%                                    | No filings                             |
| CIANBRO CORPORATION                               | 50%                                     | 100%                                   | 75%                                    | 100%                                   |
| CITY OF BANGOR                                    | 96%                                     | 100%                                   | 97%                                    | 100%                                   |
| CLAIMS MANAGEMENT (WAL-MART)                      | 96%                                     | 97%                                    | 94%                                    | 96%                                    |
| CNA INSURANCE                                     | 84%                                     | 100%                                   | 100%                                   | 100%                                   |
| CONSTITUTION STATE SERVICES                       | 80%                                     | 100%                                   | 100%                                   | 100%                                   |
| CONTINENTAL INDEMNITY*                            | 89%                                     | 100%                                   | 100%                                   | No filings                             |
| CORVEL CORPORATION*                               | 50%                                     | 100%                                   | 100%                                   | 100%                                   |
| COTTINGHAM & BUTLER SERVICES                      | 91%                                     | 79%                                    | 86%                                    | 100%                                   |
| CRUM & FORSTER*                                   | 25%                                     | 0%                                     | 33%                                    | 0%                                     |
| ELECTRIC INSURANCE                                | 43%                                     | 100%                                   | 67%                                    | 50%                                    |
| ESIS                                              | 64%                                     | 78%                                    | 82%                                    | 78%                                    |
| EVEREST NATIONAL INSURANCE*                       | 100%                                    | No filings                             | No filings                             | No filings                             |
| F.A. RICHARD*                                     | 17%                                     | No filings                             | No filings                             | No filings                             |
|                                                   | 64%                                     | 0%                                     | 0%<br>50%                              | No filings                             |
| FIREMAN'S FUND INSURANCE*<br>FUTURECOMP           | 67%<br>95%                              | 50%<br>89%                             | 90%                                    | <u> </u>                               |
| GALLAGHER BASSETT SERVICES                        | 86%                                     | 84%                                    | 87%                                    | 98%                                    |
| GREAT AMERICAN INSURANCE*                         | 0%                                      | No filings                             | No filings                             | No filings                             |
| GREAT DIVIDE INSURANCE*                           | 0%                                      | 100%                                   | 100%                                   | No filings                             |
| GREAT FALLS INSURANCE                             | 87%                                     | 88%                                    | 88%                                    | 95%                                    |
| GUARANTEE INSURANCE                               | 25%                                     | 33%                                    | 33%                                    | 75%                                    |
| GUARD INSURANCE                                   | 62%                                     | 87%                                    | 57%                                    | 50%                                    |
| HANNAFORD BROTHERS                                | 90%                                     | 84%                                    | 82%                                    | 98%                                    |
| HANOVER INSURANCE                                 | 83%                                     | 87%                                    | 87%                                    | 100%                                   |
| HARTFORD INSURANCE                                | 81%                                     | 94%                                    | 92%                                    | 99%                                    |
| HELMSMAN MANAGEMENT SERVICES                      | 83%                                     | 91%                                    | 91%                                    | 94%                                    |
| LIBERTY MUTUAL INSURANCE                          | 82%                                     | 88%                                    | 87%                                    | 91%                                    |
| MACY'S CORPORATE SERVICES*                        | 100%                                    | 100%                                   | 100%                                   | No filings                             |
| MAINE AUTOMOBILE DEALERS ASSOC.                   | 94%                                     | 94%                                    | 97%                                    | 100%                                   |
| MAINE EMPLOYERS' MUTUAL INSURANCE                 | 81%                                     | 94%                                    | 93%                                    | 95%                                    |
| MAINE HEALTH CARE ASSOCIATION                     | 95%                                     | 85%                                    | 88%                                    | 100%                                   |
| MAINE MOTOR TRANSPORT ASSOC.                      | 94%                                     | 89%                                    | 97%                                    | 100%                                   |
| MAINE MUNICIPAL ASSOCIATION                       | 94%                                     | 87%                                    | 91%                                    | 99%                                    |
| MAINE SCHOOL MANAGEMENT ASSOC.                    | 93%                                     | 94%<br>75%                             | 95%<br>58%                             | <u>98%</u><br>100%                     |
| MEADOWBROOK<br>NATIONAL INTERSTATE INSURANCE*     | 100%                                    | 100%                                   | 100%                                   | No filings                             |
| NATIONAL INTERSTATE INSURANCE*                    | 100%                                    | No filings                             | No filings                             | 100%                                   |
|                                                   | 50%                                     | 50%                                    | 33%                                    | No filings                             |
| OLD REPUBLIC INSURANCE                            | 75%                                     | 95%                                    | 82%                                    | 100%                                   |
| ONEBEACON INSURANCE*                              | 0%                                      | 100%                                   | 50%                                    | 0%                                     |
| PATRIOT INSURANCE                                 | 89%                                     | 100%                                   | 100%                                   | 100%                                   |
| PEERLESS INSURANCE                                | 82%                                     | 82%                                    | 78%                                    | 97%                                    |
| PENNSYLVANIA MANUFACTURING ASSOC.                 | 85%                                     | 85%                                    | 92%                                    | 100%                                   |