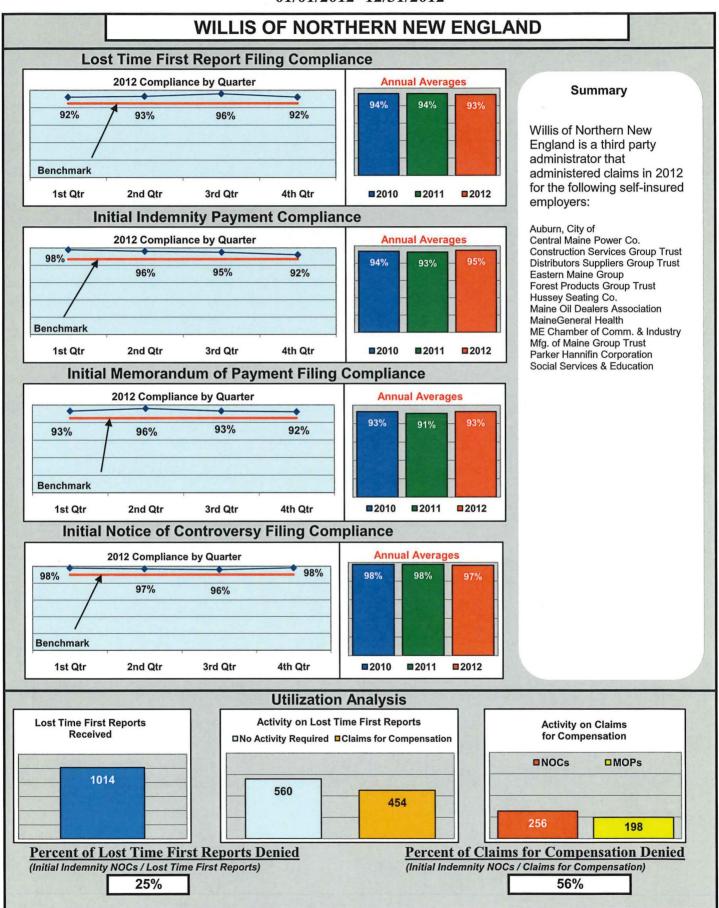

These high-performing entities run the gamut of size, location and organization type, i.e. insurer, TPA, self-insured self-administered employer.

| Benchmark Category:                                  | First Report<br>Filings | Initial<br>Payments | Initial MOP<br>Filings | Initial NOC<br>Filings |
|------------------------------------------------------|-------------------------|---------------------|------------------------|------------------------|
|                                                      |                         |                     |                        |                        |
|                                                      | rs/TPAs                 | 050/                | 000/                   | 4000/                  |
| Broadspire Services                                  | 85%                     | 95%                 | 93%                    | 100%                   |
| Chartis                                              | 89%                     | 92%                 | 93%                    | 94%                    |
| Claims Management (Wal-Mart)                         | 96%                     | 97%                 | 94%                    | 96%                    |
| FutureComp                                           | 95%                     | 89%                 | 90%                    | 100%                   |
| Great Falls Insurance                                | 87%                     | 88%                 | 88%                    | 95%                    |
| Synernet                                             | 91%                     | 88%                 | 88%                    | 97%                    |
| Willis of Northern New England                       | 93%                     | 95%                 | 93%                    | 97%                    |
| Zurich Insurance                                     | 89%                     | 90%                 | 90%                    | 98%                    |
|                                                      |                         |                     |                        |                        |
|                                                      | nsureds                 |                     |                        |                        |
| Bath Iron Works                                      | 100%                    | 100%                | 100%                   | 98%                    |
| City of Bangor                                       | 96%                     | 100%                | 97%                    | 100%                   |
| Maine Automobile Dealers Association                 | 94%                     | 94%                 | 97%                    | 100%                   |
| Maine Motor Transport Association                    | 94%                     | 89%                 | 97%                    | 100%                   |
| Maine Municipal Association                          | 94%                     | 87%                 | 91%                    | 99%                    |
| Maine School Management Association                  | 93%                     | 94%                 | 95%                    | 98%                    |
| State of Maine Workers' Comp. Trust                  | 89%                     | 98%                 | 96%                    | 96%                    |
|                                                      |                         |                     |                        |                        |
| Board Benchmarks:                                    |                         |                     |                        |                        |
| 85% of Lost Time First Report filings received with  | nin 7 days              |                     |                        |                        |
| 87% of Initial Indemnity Payments made within 14     | days                    |                     |                        |                        |
| 85% of Initial Memorandum of Payment filings rec     | eived within 17         | ' days              |                        |                        |
| 90% of Initial Indemnity Notice of Controversy filin | gs received wit         | thin 14 days        |                        |                        |
| Qualifications:                                      |                         |                     |                        |                        |

## ENTITY OVERVIEW

| INSURANCE GROUP                                   | FROI<br>Compliance<br>Benchmark:<br>85% | PAY<br>Compliance<br>Benchmark:<br>87% | MOP<br>Compliance<br>Benchmark:<br>85% | NOC<br>Compliance<br>Benchmark:<br>90% |
|---------------------------------------------------|-----------------------------------------|----------------------------------------|----------------------------------------|----------------------------------------|
| ACADIA INSURANCE                                  | 84%                                     | 86%                                    | 90%                                    | 91%                                    |
| ACCIDENT INSURANCE*                               | 33%                                     | 50%                                    | 0%                                     | No filings                             |
| ACE INSURANCE                                     | 77%                                     | 80%                                    | 81%                                    | 96%                                    |
| AMTRUST NORTH AMERICA                             | 32%                                     | 45%                                    | 36%                                    | 50%                                    |
| ARCH INSURANCE                                    | 82%                                     | 68%                                    | 64%                                    | 100%                                   |
| ARGONAUT INSURANCE                                | 70%                                     | 75%                                    | 50%                                    | No filings                             |
| ARROW MUTUAL INSURANCE*                           | 100%                                    | 0%                                     | 0%                                     | No filings                             |
| BATH IRON WORKS                                   | 100%                                    | 100%                                   | 100%                                   | 98%                                    |
| BERKLEY SPECIALTY UNDERWRITING*                   | 0%                                      | 100%                                   | 100%                                   | No filings                             |
| BERKSHIRE HATHAWAY INSURANCE* BROADSPIRE SERVICES | 40%<br>85%                              | 75%<br>95%                             | 50%<br>93%                             | No filings<br>100%                     |
| CANNON COCHRAN MANAGEMENT SVS.                    | 89%                                     | 95%                                    | <u>93%</u><br>82%                      | 94%                                    |
| CHARTIS INSURANCE                                 | 89%                                     | 92%                                    | 93%                                    | 94%                                    |
| CHESTERFIELD SERVICES                             | 86%                                     | 100%                                   | 100%                                   | 100%                                   |
| CHUBB INSURANCE                                   | 42%                                     | 74%                                    | 42%                                    | 67%                                    |
| CHURCH MUTUAL INSURANCE*                          | 33%                                     | 0%                                     | 50%                                    | No filings                             |
| CIANBRO CORPORATION                               | 50%                                     | 100%                                   | 75%                                    | 100%                                   |
| CITY OF BANGOR                                    | 96%                                     | 100%                                   | 97%                                    | 100%                                   |
| CLAIMS MANAGEMENT (WAL-MART)                      | 96%                                     | 97%                                    | 94%                                    | 96%                                    |
| CNA INSURANCE                                     | 84%                                     | 100%                                   | 100%                                   | 100%                                   |
| CONSTITUTION STATE SERVICES                       | 80%                                     | 100%                                   | 100%                                   | 100%                                   |
| CONTINENTAL INDEMNITY*                            | 89%                                     | 100%                                   | 100%                                   | No filings                             |
| CORVEL CORPORATION*                               | 50%                                     | 100%                                   | 100%                                   | 100%                                   |
| COTTINGHAM & BUTLER SERVICES                      | 91%                                     | 79%                                    | 86%                                    | 100%                                   |
| CRUM & FORSTER*                                   | 25%                                     | 0%                                     | 33%                                    | 0%                                     |
| ELECTRIC INSURANCE                                | 43%                                     | 100%                                   | 67%                                    | 50%                                    |
| ESIS                                              | 64%                                     | 78%                                    | 82%                                    | 78%                                    |
| EVEREST NATIONAL INSURANCE*                       | 100%                                    | No filings                             | No filings                             | No filings                             |
| F.A. RICHARD*                                     | 17%                                     | No filings                             | No filings                             | No filings                             |
|                                                   | 64%                                     | 0%                                     | 0%<br>50%                              | No filings                             |
| FIREMAN'S FUND INSURANCE*<br>FUTURECOMP           | 67%<br>95%                              | 50%<br>89%                             | 90%                                    | <u> </u>                               |
| GALLAGHER BASSETT SERVICES                        | 86%                                     | 84%                                    | 87%                                    | 98%                                    |
| GREAT AMERICAN INSURANCE*                         | 0%                                      | No filings                             | No filings                             | No filings                             |
| GREAT DIVIDE INSURANCE*                           | 0%                                      | 100%                                   | 100%                                   | No filings                             |
| GREAT FALLS INSURANCE                             | 87%                                     | 88%                                    | 88%                                    | 95%                                    |
| GUARANTEE INSURANCE                               | 25%                                     | 33%                                    | 33%                                    | 75%                                    |
| GUARD INSURANCE                                   | 62%                                     | 87%                                    | 57%                                    | 50%                                    |
| HANNAFORD BROTHERS                                | 90%                                     | 84%                                    | 82%                                    | 98%                                    |
| HANOVER INSURANCE                                 | 83%                                     | 87%                                    | 87%                                    | 100%                                   |
| HARTFORD INSURANCE                                | 81%                                     | 94%                                    | 92%                                    | 99%                                    |
| HELMSMAN MANAGEMENT SERVICES                      | 83%                                     | 91%                                    | 91%                                    | 94%                                    |
| LIBERTY MUTUAL INSURANCE                          | 82%                                     | 88%                                    | 87%                                    | 91%                                    |
| MACY'S CORPORATE SERVICES*                        | 100%                                    | 100%                                   | 100%                                   | No filings                             |
| MAINE AUTOMOBILE DEALERS ASSOC.                   | 94%                                     | 94%                                    | 97%                                    | 100%                                   |
| MAINE EMPLOYERS' MUTUAL INSURANCE                 | 81%                                     | 94%                                    | 93%                                    | 95%                                    |
| MAINE HEALTH CARE ASSOCIATION                     | 95%                                     | 85%                                    | 88%                                    | 100%                                   |
| MAINE MOTOR TRANSPORT ASSOC.                      | 94%                                     | 89%                                    | 97%                                    | 100%                                   |
| MAINE MUNICIPAL ASSOCIATION                       | 94%                                     | 87%                                    | 91%                                    | 99%                                    |
| MAINE SCHOOL MANAGEMENT ASSOC.                    | 93%                                     | 94%<br>75%                             | 95%<br>58%                             | <u>98%</u><br>100%                     |
| MEADOWBROOK<br>NATIONAL INTERSTATE INSURANCE*     | 100%                                    | 100%                                   | 100%                                   | No filings                             |
| NATIONAL INTERSTATE INSURANCE*                    | 100%                                    | No filings                             | No filings                             | 100%                                   |
|                                                   | 50%                                     | 50%                                    | 33%                                    | No filings                             |
| OLD REPUBLIC INSURANCE                            | 75%                                     | 95%                                    | 82%                                    | 100%                                   |
| ONEBEACON INSURANCE*                              | 0%                                      | 100%                                   | 50%                                    | 0%                                     |
| PATRIOT INSURANCE                                 | 89%                                     | 100%                                   | 100%                                   | 100%                                   |
| PEERLESS INSURANCE                                | 82%                                     | 82%                                    | 78%                                    | 97%                                    |
| PENNSYLVANIA MANUFACTURING ASSOC.                 | 85%                                     | 85%                                    | 92%                                    | 100%                                   |

#### ENTITY OVERVIEW

| INSURANCE GROUP                        | FROI<br>Compliance<br>Benchmark:<br>85% | PAY<br>Compliance<br>Benchmark:<br>87% | MOP<br>Compliance<br>Benchmark:<br>85% | NOC<br>Compliance<br>Benchmark:<br>90% |
|----------------------------------------|-----------------------------------------|----------------------------------------|----------------------------------------|----------------------------------------|
| PRAETORIAN INSURANCE                   | 64%                                     | 89%                                    | 100%                                   | 86%                                    |
| PROTECTIVE INSURANCE*                  | 0%                                      | 50%                                    | 0%                                     | No filings                             |
| PUBLIC SERVICE MUTUAL INSURANCE*       | 67%                                     | No filings                             | No filings                             | 100%                                   |
| RISK ENTERPRISE MANAGEMENT*            | 100%                                    | 100%                                   | 100%                                   | 100%                                   |
| RYDER SERVICES*                        | 50%                                     | 100%                                   | 67%                                    | No filings                             |
| SAFETY NATIONAL INSURANCE              | 75%                                     | 85%                                    | 85%                                    | 100%                                   |
| SEABRIGHT INSURANCE*                   | 100%                                    | No filings                             | No filings                             | 100%                                   |
| SEDGWICK CLAIMS MANAGEMENT             | 79%                                     | 82%                                    | 78%                                    | 95%                                    |
| SENTRY INSURANCE                       | 71%                                     | 91%                                    | 82%                                    | 33%                                    |
| SPARTA INSURANCE                       | 90%                                     | 82%                                    | 91%                                    | 100%                                   |
| STATE OF MAINE WC TRUST                | 89%                                     | 98%                                    | 96%                                    | 96%                                    |
| SYNERNET                               | 91%                                     | 88%                                    | 88%                                    | 97%                                    |
| THE FRANK GATES SERVICE COMPANY        | 40%                                     | 63%                                    | 13%                                    | No filings                             |
| TOKIO MARINE & NICHIDO FIRE INSURANCE* | No filings                              | 100%                                   | 0%                                     | No filings                             |
| TOWER INSURANCE                        | 27%                                     | 50%                                    | 50%                                    | 50%                                    |
| TRAVELERS INSURANCE                    | 81%                                     | 93%                                    | 93%                                    | 92%                                    |
| TRIDENT INSURANCE SERVICES*            | 100%                                    | 100%                                   | 100%                                   | No filings                             |
| UNDERWRITERS SAFETY & CLAIMS*          | 100%                                    | 100%                                   | 100%                                   | No filings                             |
| UTICA*                                 | 100%                                    | No filings                             | No filings                             | No filings                             |
| VANLINER INSURANCE*                    | 67%                                     | 67%                                    | 67%                                    | No filings                             |
| WILLIS OF NORTHERN NEW ENGLAND         | 93%                                     | 95%                                    | 93%                                    | 97%                                    |
| XL SPECIALTY INSURANCE                 | 72%                                     | 100%                                   | 83%                                    | 100%                                   |
| YORK RISK SERVICES*                    | 0%                                      | 50%                                    | 0%                                     | No filings                             |
| ZURICH INSURANCE                       | 89%                                     | 90%                                    | 90%                                    | 98%                                    |