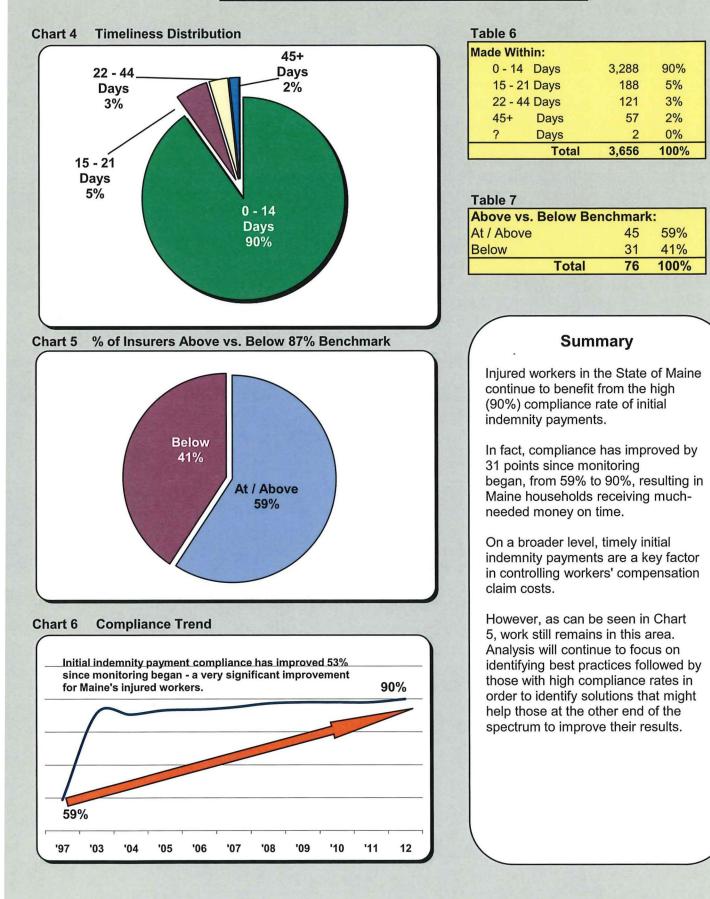

## **B. Initial Indemnity Payments**

*The Board's benchmark for initial indemnity payments within 14 days is 87%.* **Benchmark Exceeded.** Ninety percent (90%) of initial indemnity payments were within 14 days.

## Summary

The Board received 13,310 lost time first reports. This represents 160 fewer reports than in 2011.

The 2012 compliance rate of 85% for lost time first report filings has slightly decreased from the 2011 compliance rate. As can be seen in Chart 2, only 43% of insurers were at or above the benchmark in 2012, up slightly from the 42% in 2011; however, there is still room for improvement.

Incorrect or unknown employer UIAN numbers continue to be an issue. Accurate UIAN data ensures that claims received at the Board are linked to the appropriate insurance policy and claim administrator in a timely manner, thus reducing workloads for all parties. Attention will continue to be placed on improving this area. ~