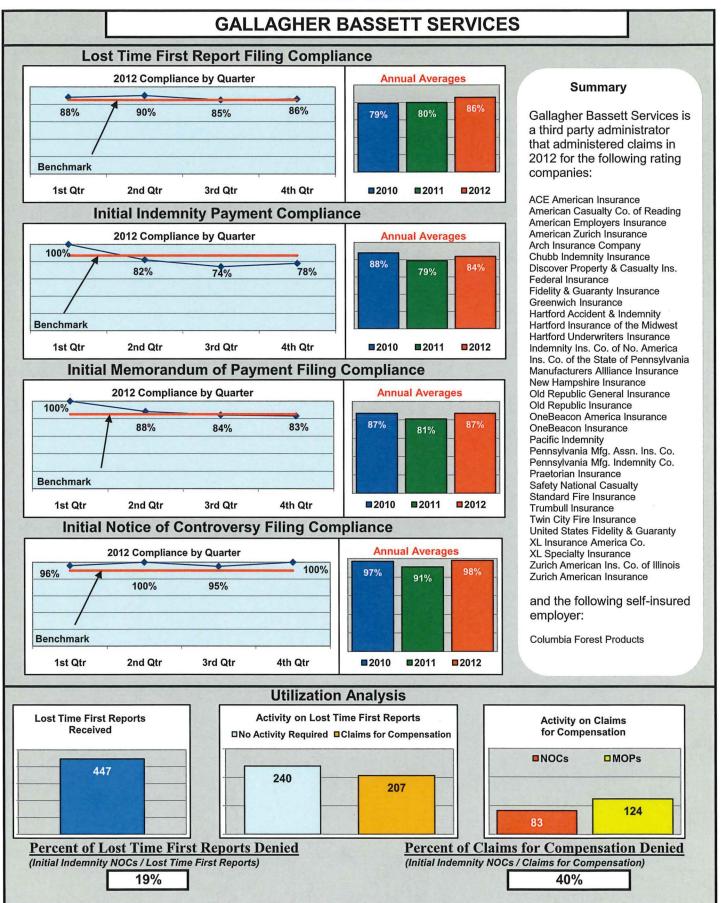

## ENTITY OVERVIEW

| INSURANCE GROUP                                   | FROI<br>Compliance<br>Benchmark:<br>85% | PAY<br>Compliance<br>Benchmark:<br>87% | MOP<br>Compliance<br>Benchmark:<br>85% | NOC<br>Compliance<br>Benchmark:<br>90% |
|---------------------------------------------------|-----------------------------------------|----------------------------------------|----------------------------------------|----------------------------------------|
| ACADIA INSURANCE                                  | 84%                                     | 86%                                    | 90%                                    | 91%                                    |
| ACCIDENT INSURANCE*                               | 33%                                     | 50%                                    | 0%                                     | No filings                             |
| ACE INSURANCE                                     | 77%                                     | 80%                                    | 81%                                    | 96%                                    |
| AMTRUST NORTH AMERICA                             | 32%                                     | 45%                                    | 36%                                    | 50%                                    |
| ARCH INSURANCE                                    | 82%                                     | 68%                                    | 64%                                    | 100%                                   |
| ARGONAUT INSURANCE                                | 70%                                     | 75%                                    | 50%                                    | No filings                             |
| ARROW MUTUAL INSURANCE*                           | 100%                                    | 0%                                     | 0%                                     | No filings                             |
| BATH IRON WORKS                                   | 100%                                    | 100%                                   | 100%                                   | 98%                                    |
| BERKLEY SPECIALTY UNDERWRITING*                   | 0%                                      | 100%                                   | 100%                                   | No filings                             |
| BERKSHIRE HATHAWAY INSURANCE* BROADSPIRE SERVICES | 40%<br>85%                              | 75%<br>95%                             | 50%<br>93%                             | No filings<br>100%                     |
| CANNON COCHRAN MANAGEMENT SVS.                    | 89%                                     | 95%                                    | <u>93%</u><br>82%                      | 94%                                    |
| CHARTIS INSURANCE                                 | 89%                                     | 92%                                    | 93%                                    | 94%                                    |
| CHESTERFIELD SERVICES                             | 86%                                     | 100%                                   | 100%                                   | 100%                                   |
| CHUBB INSURANCE                                   | 42%                                     | 74%                                    | 42%                                    | 67%                                    |
| CHURCH MUTUAL INSURANCE*                          | 33%                                     | 0%                                     | 50%                                    | No filings                             |
| CIANBRO CORPORATION                               | 50%                                     | 100%                                   | 75%                                    | 100%                                   |
| CITY OF BANGOR                                    | 96%                                     | 100%                                   | 97%                                    | 100%                                   |
| CLAIMS MANAGEMENT (WAL-MART)                      | 96%                                     | 97%                                    | 94%                                    | 96%                                    |
| CNA INSURANCE                                     | 84%                                     | 100%                                   | 100%                                   | 100%                                   |
| CONSTITUTION STATE SERVICES                       | 80%                                     | 100%                                   | 100%                                   | 100%                                   |
| CONTINENTAL INDEMNITY*                            | 89%                                     | 100%                                   | 100%                                   | No filings                             |
| CORVEL CORPORATION*                               | 50%                                     | 100%                                   | 100%                                   | 100%                                   |
| COTTINGHAM & BUTLER SERVICES                      | 91%                                     | 79%                                    | 86%                                    | 100%                                   |
| CRUM & FORSTER*                                   | 25%                                     | 0%                                     | 33%                                    | 0%                                     |
| ELECTRIC INSURANCE                                | 43%                                     | 100%                                   | 67%                                    | 50%                                    |
| ESIS                                              | 64%                                     | 78%                                    | 82%                                    | 78%                                    |
| EVEREST NATIONAL INSURANCE*                       | 100%                                    | No filings                             | No filings                             | No filings                             |
| F.A. RICHARD*                                     | 17%                                     | No filings                             | No filings                             | No filings                             |
|                                                   | 64%                                     | 0%                                     | 0%<br>50%                              | No filings                             |
| FIREMAN'S FUND INSURANCE*<br>FUTURECOMP           | 67%<br>95%                              | 50%<br>89%                             | 90%                                    | <u> </u>                               |
| GALLAGHER BASSETT SERVICES                        | 86%                                     | 84%                                    | 87%                                    | 98%                                    |
| GREAT AMERICAN INSURANCE*                         | 0%                                      | No filings                             | No filings                             | No filings                             |
| GREAT DIVIDE INSURANCE*                           | 0%                                      | 100%                                   | 100%                                   | No filings                             |
| GREAT FALLS INSURANCE                             | 87%                                     | 88%                                    | 88%                                    | 95%                                    |
| GUARANTEE INSURANCE                               | 25%                                     | 33%                                    | 33%                                    | 75%                                    |
| GUARD INSURANCE                                   | 62%                                     | 87%                                    | 57%                                    | 50%                                    |
| HANNAFORD BROTHERS                                | 90%                                     | 84%                                    | 82%                                    | 98%                                    |
| HANOVER INSURANCE                                 | 83%                                     | 87%                                    | 87%                                    | 100%                                   |
| HARTFORD INSURANCE                                | 81%                                     | 94%                                    | 92%                                    | 99%                                    |
| HELMSMAN MANAGEMENT SERVICES                      | 83%                                     | 91%                                    | 91%                                    | 94%                                    |
| LIBERTY MUTUAL INSURANCE                          | 82%                                     | 88%                                    | 87%                                    | 91%                                    |
| MACY'S CORPORATE SERVICES*                        | 100%                                    | 100%                                   | 100%                                   | No filings                             |
| MAINE AUTOMOBILE DEALERS ASSOC.                   | 94%                                     | 94%                                    | 97%                                    | 100%                                   |
| MAINE EMPLOYERS' MUTUAL INSURANCE                 | 81%                                     | 94%                                    | 93%                                    | 95%                                    |
| MAINE HEALTH CARE ASSOCIATION                     | 95%                                     | 85%                                    | 88%                                    | 100%                                   |
| MAINE MOTOR TRANSPORT ASSOC.                      | 94%                                     | 89%                                    | 97%                                    | 100%                                   |
| MAINE MUNICIPAL ASSOCIATION                       | 94%                                     | 87%                                    | 91%                                    | 99%                                    |
| MAINE SCHOOL MANAGEMENT ASSOC.                    | 93%                                     | 94%<br>75%                             | 95%<br>58%                             | <u>98%</u><br>100%                     |
| MEADOWBROOK<br>NATIONAL INTERSTATE INSURANCE*     | 100%                                    | 100%                                   | 100%                                   | No filings                             |
| NATIONAL INTERSTATE INSURANCE*                    | 100%                                    | No filings                             | No filings                             | 100%                                   |
|                                                   | 50%                                     | 50%                                    | 33%                                    | No filings                             |
| OLD REPUBLIC INSURANCE                            | 75%                                     | 95%                                    | 82%                                    | 100%                                   |
| ONEBEACON INSURANCE*                              | 0%                                      | 100%                                   | 50%                                    | 0%                                     |
| PATRIOT INSURANCE                                 | 89%                                     | 100%                                   | 100%                                   | 100%                                   |
| PEERLESS INSURANCE                                | 82%                                     | 82%                                    | 78%                                    | 97%                                    |
| PENNSYLVANIA MANUFACTURING ASSOC.                 | 85%                                     | 85%                                    | 92%                                    | 100%                                   |