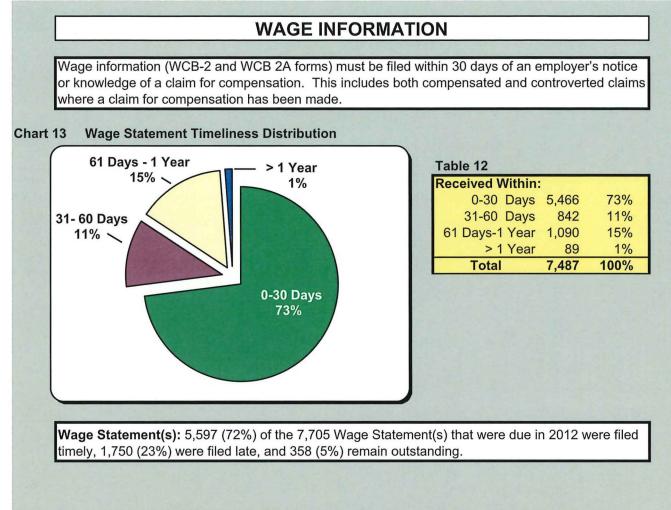

## E. Wage Information

Seventy-three percent (73%) of Wage Statement(s) and seventy-eight percent (78%) of the Schedule of Dependent(s) and Filing Status Statement(s) were filed within 30 days.

# Chart 1 Timeliness Distribution

| T | a | h | I | ρ | 4 |
|---|---|---|---|---|---|
|   | α | N | L | 6 | - |

| Receiv | ed Within: |        |      |
|--------|------------|--------|------|
| 0-7    | Days       | 11,345 | 85%  |
| 8-14   | Days       | 1,045  | 8%   |
| 15-29  | Days       | 509    | 4%   |
| 30+    | Days       | 411    | 3%   |
|        | Total      | 13,310 | 100% |