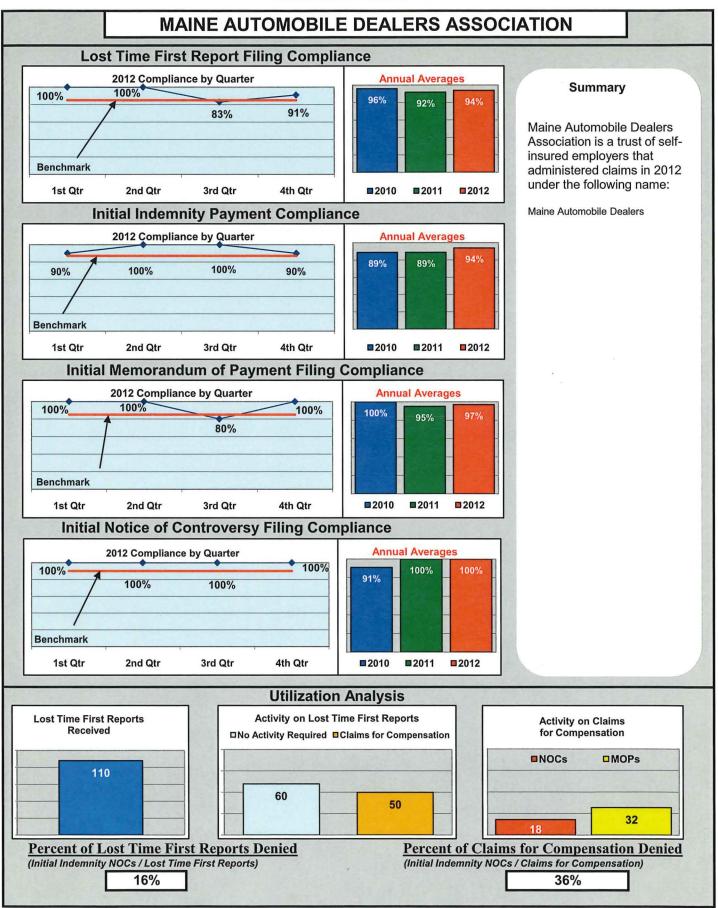

These high-performing entities run the gamut of size, location and organization type, i.e. insurer, TPA, self-insured self-administered employer.

| Benchmark Category:                                  | First Report<br>Filings | Initial<br>Payments | Initial MOP<br>Filings | Initial NOC<br>Filings |
|------------------------------------------------------|-------------------------|---------------------|------------------------|------------------------|
|                                                      |                         |                     |                        |                        |
|                                                      | rs/TPAs                 | 050/                | 000/                   | 4000/                  |
| Broadspire Services                                  | 85%                     | 95%                 | 93%                    | 100%                   |
| Chartis                                              | 89%                     | 92%                 | 93%                    | 94%                    |
| Claims Management (Wal-Mart)                         | 96%                     | 97%                 | 94%                    | 96%                    |
| FutureComp                                           | 95%                     | 89%                 | 90%                    | 100%                   |
| Great Falls Insurance                                | 87%                     | 88%                 | 88%                    | 95%                    |
| Synernet                                             | 91%                     | 88%                 | 88%                    | 97%                    |
| Willis of Northern New England                       | 93%                     | 95%                 | 93%                    | 97%                    |
| Zurich Insurance                                     | 89%                     | 90%                 | 90%                    | 98%                    |
|                                                      |                         |                     |                        |                        |
|                                                      | nsureds                 |                     |                        |                        |
| Bath Iron Works                                      | 100%                    | 100%                | 100%                   | 98%                    |
| City of Bangor                                       | 96%                     | 100%                | 97%                    | 100%                   |
| Maine Automobile Dealers Association                 | 94%                     | 94%                 | 97%                    | 100%                   |
| Maine Motor Transport Association                    | 94%                     | 89%                 | 97%                    | 100%                   |
| Maine Municipal Association                          | 94%                     | 87%                 | 91%                    | 99%                    |
| Maine School Management Association                  | 93%                     | 94%                 | 95%                    | 98%                    |
| State of Maine Workers' Comp. Trust                  | 89%                     | 98%                 | 96%                    | 96%                    |
|                                                      |                         |                     |                        |                        |
| Board Benchmarks:                                    |                         |                     |                        |                        |
| 85% of Lost Time First Report filings received with  | nin 7 days              |                     |                        |                        |
| 87% of Initial Indemnity Payments made within 14     | days                    |                     |                        |                        |
| 85% of Initial Memorandum of Payment filings rec     | eived within 17         | ' days              |                        |                        |
| 90% of Initial Indemnity Notice of Controversy filin | gs received wit         | thin 14 days        |                        |                        |
| Qualifications:                                      |                         |                     |                        |                        |