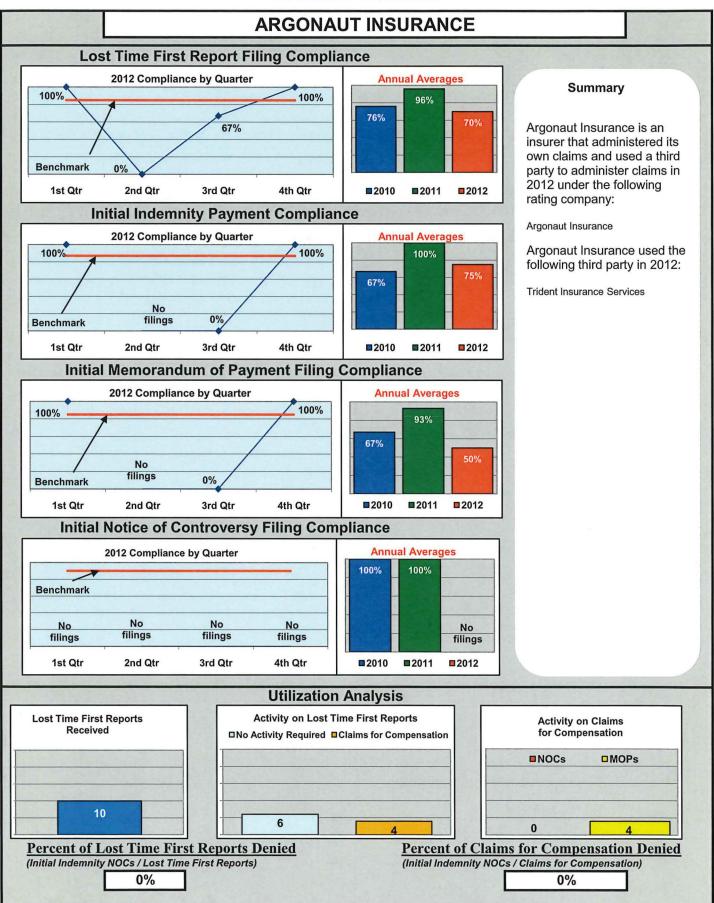

## ENTITY OVERVIEW

| INSURANCE GROUP                                   | FROI<br>Compliance<br>Benchmark:<br>85% | PAY<br>Compliance<br>Benchmark:<br>87% | MOP<br>Compliance<br>Benchmark:<br>85% | NOC<br>Compliance<br>Benchmark:<br>90% |
|---------------------------------------------------|-----------------------------------------|----------------------------------------|----------------------------------------|----------------------------------------|
| ACADIA INSURANCE                                  | 84%                                     | 86%                                    | 90%                                    | 91%                                    |
| ACCIDENT INSURANCE*                               | 33%                                     | 50%                                    | 0%                                     | No filings                             |
| ACE INSURANCE                                     | 77%                                     | 80%                                    | 81%                                    | 96%                                    |
| AMTRUST NORTH AMERICA                             | 32%                                     | 45%                                    | 36%                                    | 50%                                    |
| ARCH INSURANCE                                    | 82%                                     | 68%                                    | 64%                                    | 100%                                   |
| ARGONAUT INSURANCE                                | 70%                                     | 75%                                    | 50%                                    | No filings                             |
| ARROW MUTUAL INSURANCE*                           | 100%                                    | 0%                                     | 0%                                     | No filings                             |
| BATH IRON WORKS                                   | 100%                                    | 100%                                   | 100%                                   | 98%                                    |
| BERKLEY SPECIALTY UNDERWRITING*                   | 0%                                      | 100%                                   | 100%                                   | No filings                             |
| BERKSHIRE HATHAWAY INSURANCE* BROADSPIRE SERVICES | 40%<br>85%                              | 75%<br>95%                             | 50%<br>93%                             | No filings<br>100%                     |
| CANNON COCHRAN MANAGEMENT SVS.                    | 89%                                     | 95%                                    | <u>93%</u><br>82%                      | 94%                                    |
| CHARTIS INSURANCE                                 | 89%                                     | 92%                                    | 93%                                    | 94%                                    |
| CHESTERFIELD SERVICES                             | 86%                                     | 100%                                   | 100%                                   | 100%                                   |
| CHUBB INSURANCE                                   | 42%                                     | 74%                                    | 42%                                    | 67%                                    |
| CHURCH MUTUAL INSURANCE*                          | 33%                                     | 0%                                     | 50%                                    | No filings                             |
| CIANBRO CORPORATION                               | 50%                                     | 100%                                   | 75%                                    | 100%                                   |
| CITY OF BANGOR                                    | 96%                                     | 100%                                   | 97%                                    | 100%                                   |
| CLAIMS MANAGEMENT (WAL-MART)                      | 96%                                     | 97%                                    | 94%                                    | 96%                                    |
| CNA INSURANCE                                     | 84%                                     | 100%                                   | 100%                                   | 100%                                   |
| CONSTITUTION STATE SERVICES                       | 80%                                     | 100%                                   | 100%                                   | 100%                                   |
| CONTINENTAL INDEMNITY*                            | 89%                                     | 100%                                   | 100%                                   | No filings                             |
| CORVEL CORPORATION*                               | 50%                                     | 100%                                   | 100%                                   | 100%                                   |
| COTTINGHAM & BUTLER SERVICES                      | 91%                                     | 79%                                    | 86%                                    | 100%                                   |
| CRUM & FORSTER*                                   | 25%                                     | 0%                                     | 33%                                    | 0%                                     |
| ELECTRIC INSURANCE                                | 43%                                     | 100%                                   | 67%                                    | 50%                                    |
| ESIS                                              | 64%                                     | 78%                                    | 82%                                    | 78%                                    |
| EVEREST NATIONAL INSURANCE*                       | 100%                                    | No filings                             | No filings                             | No filings                             |
| F.A. RICHARD*                                     | 17%                                     | No filings                             | No filings                             | No filings                             |
|                                                   | 64%                                     | 0%                                     | 0%<br>50%                              | No filings                             |
| FIREMAN'S FUND INSURANCE*<br>FUTURECOMP           | 67%<br>95%                              | 50%<br>89%                             | 90%                                    | <u> </u>                               |
| GALLAGHER BASSETT SERVICES                        | 86%                                     | 84%                                    | 87%                                    | 98%                                    |
| GREAT AMERICAN INSURANCE*                         | 0%                                      | No filings                             | No filings                             | No filings                             |
| GREAT DIVIDE INSURANCE*                           | 0%                                      | 100%                                   | 100%                                   | No filings                             |
| GREAT FALLS INSURANCE                             | 87%                                     | 88%                                    | 88%                                    | 95%                                    |
| GUARANTEE INSURANCE                               | 25%                                     | 33%                                    | 33%                                    | 75%                                    |
| GUARD INSURANCE                                   | 62%                                     | 87%                                    | 57%                                    | 50%                                    |
| HANNAFORD BROTHERS                                | 90%                                     | 84%                                    | 82%                                    | 98%                                    |
| HANOVER INSURANCE                                 | 83%                                     | 87%                                    | 87%                                    | 100%                                   |
| HARTFORD INSURANCE                                | 81%                                     | 94%                                    | 92%                                    | 99%                                    |
| HELMSMAN MANAGEMENT SERVICES                      | 83%                                     | 91%                                    | 91%                                    | 94%                                    |
| LIBERTY MUTUAL INSURANCE                          | 82%                                     | 88%                                    | 87%                                    | 91%                                    |
| MACY'S CORPORATE SERVICES*                        | 100%                                    | 100%                                   | 100%                                   | No filings                             |
| MAINE AUTOMOBILE DEALERS ASSOC.                   | 94%                                     | 94%                                    | 97%                                    | 100%                                   |
| MAINE EMPLOYERS' MUTUAL INSURANCE                 | 81%                                     | 94%                                    | 93%                                    | 95%                                    |
| MAINE HEALTH CARE ASSOCIATION                     | 95%                                     | 85%                                    | 88%                                    | 100%                                   |
| MAINE MOTOR TRANSPORT ASSOC.                      | 94%                                     | 89%                                    | 97%                                    | 100%                                   |
| MAINE MUNICIPAL ASSOCIATION                       | 94%                                     | 87%                                    | 91%                                    | 99%                                    |
| MAINE SCHOOL MANAGEMENT ASSOC.                    | 93%                                     | 94%<br>75%                             | 95%<br>58%                             | <u>98%</u><br>100%                     |
| MEADOWBROOK<br>NATIONAL INTERSTATE INSURANCE*     | 100%                                    | 100%                                   | 100%                                   | No filings                             |
| NATIONAL INTERSTATE INSURANCE*                    | 100%                                    | No filings                             | No filings                             | 100%                                   |
|                                                   | 50%                                     | 50%                                    | 33%                                    | No filings                             |
| OLD REPUBLIC INSURANCE                            | 75%                                     | 95%                                    | 82%                                    | 100%                                   |
| ONEBEACON INSURANCE*                              | 0%                                      | 100%                                   | 50%                                    | 0%                                     |
| PATRIOT INSURANCE                                 | 89%                                     | 100%                                   | 100%                                   | 100%                                   |
| PEERLESS INSURANCE                                | 82%                                     | 82%                                    | 78%                                    | 97%                                    |
| PENNSYLVANIA MANUFACTURING ASSOC.                 | 85%                                     | 85%                                    | 92%                                    | 100%                                   |