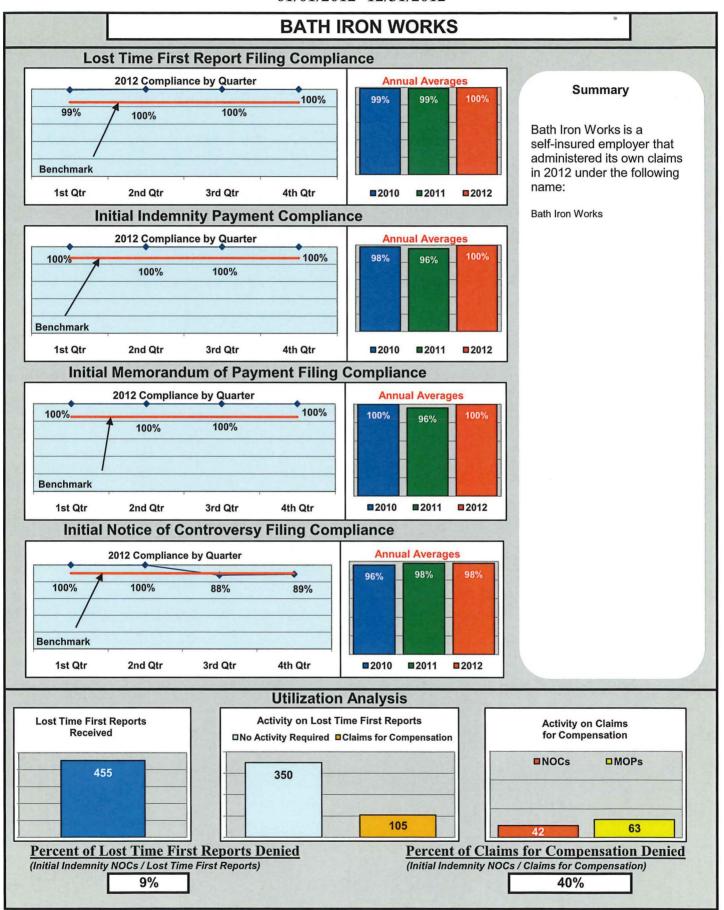

The following had audits completed in 2012:

| Auditee (alpha order)                     | Total Penalties |
|-------------------------------------------|-----------------|
| AAIC                                      | \$100.00        |
| Arrow Mutual                              | \$0.00          |
| Bath Iron Works                           | \$0.00          |
| Broadspire                                | \$0.00          |
| Church Mutual Insurance                   | \$2,500.00      |
| CNA Insurance                             | \$0.00          |
| Continental Indemnity Company             | \$4,700.00      |
| Federated Mutual                          | \$0.00          |
| Great West Insurance                      | \$1,700.00      |
| Hanover Insurance                         | \$1,500.00      |
| Maine School Management Association       | \$3,000.00      |
| NGM Insurance                             | \$2,600.00      |
| Old Republic Insurance                    | \$3,000.00      |
| Patriot Insurance                         | \$3,925.00      |
| Ryder Services                            | \$500.00        |
| Tokio Marine & Nichido Fire Insurance Co. | \$600.00        |
| Transguard Insurance                      | \$200.00        |
| Utica Insurance                           | \$2,000.00      |

These high-performing entities run the gamut of size, location and organization type, i.e. insurer, TPA, self-insured self-administered employer.

| Benchmark Category:                                  | First Report<br>Filings | Initial<br>Payments | Initial MOP<br>Filings | Initial NOC<br>Filings |
|------------------------------------------------------|-------------------------|---------------------|------------------------|------------------------|
|                                                      |                         |                     |                        |                        |
|                                                      | rs/TPAs                 | 050/                | 000/                   | 4000/                  |
| Broadspire Services                                  | 85%                     | 95%                 | 93%                    | 100%                   |
| Chartis                                              | 89%                     | 92%                 | 93%                    | 94%                    |
| Claims Management (Wal-Mart)                         | 96%                     | 97%                 | 94%                    | 96%                    |
| FutureComp                                           | 95%                     | 89%                 | 90%                    | 100%                   |
| Great Falls Insurance                                | 87%                     | 88%                 | 88%                    | 95%                    |
| Synernet                                             | 91%                     | 88%                 | 88%                    | 97%                    |
| Willis of Northern New England                       | 93%                     | 95%                 | 93%                    | 97%                    |
| Zurich Insurance                                     | 89%                     | 90%                 | 90%                    | 98%                    |
|                                                      |                         |                     |                        |                        |
|                                                      | nsureds                 |                     |                        |                        |
| Bath Iron Works                                      | 100%                    | 100%                | 100%                   | 98%                    |
| City of Bangor                                       | 96%                     | 100%                | 97%                    | 100%                   |
| Maine Automobile Dealers Association                 | 94%                     | 94%                 | 97%                    | 100%                   |
| Maine Motor Transport Association                    | 94%                     | 89%                 | 97%                    | 100%                   |
| Maine Municipal Association                          | 94%                     | 87%                 | 91%                    | 99%                    |
| Maine School Management Association                  | 93%                     | 94%                 | 95%                    | 98%                    |
| State of Maine Workers' Comp. Trust                  | 89%                     | 98%                 | 96%                    | 96%                    |
|                                                      |                         |                     |                        |                        |
| Board Benchmarks:                                    |                         |                     |                        |                        |
| 85% of Lost Time First Report filings received with  | nin 7 days              |                     |                        |                        |
| 87% of Initial Indemnity Payments made within 14     | days                    |                     |                        |                        |
| 85% of Initial Memorandum of Payment filings rec     | eived within 17         | ' days              |                        |                        |
| 90% of Initial Indemnity Notice of Controversy filin | gs received wit         | thin 14 days        |                        |                        |
| Qualifications:                                      |                         |                     |                        |                        |

## ENTITY OVERVIEW

| INSURANCE GROUP                                   | FROI<br>Compliance<br>Benchmark:<br>85% | PAY<br>Compliance<br>Benchmark:<br>87% | MOP<br>Compliance<br>Benchmark:<br>85% | NOC<br>Compliance<br>Benchmark:<br>90% |
|---------------------------------------------------|-----------------------------------------|----------------------------------------|----------------------------------------|----------------------------------------|
| ACADIA INSURANCE                                  | 84%                                     | 86%                                    | 90%                                    | 91%                                    |
| ACCIDENT INSURANCE*                               | 33%                                     | 50%                                    | 0%                                     | No filings                             |
| ACE INSURANCE                                     | 77%                                     | 80%                                    | 81%                                    | 96%                                    |
| AMTRUST NORTH AMERICA                             | 32%                                     | 45%                                    | 36%                                    | 50%                                    |
| ARCH INSURANCE                                    | 82%                                     | 68%                                    | 64%                                    | 100%                                   |
| ARGONAUT INSURANCE                                | 70%                                     | 75%                                    | 50%                                    | No filings                             |
| ARROW MUTUAL INSURANCE*                           | 100%                                    | 0%                                     | 0%                                     | No filings                             |
| BATH IRON WORKS                                   | 100%                                    | 100%                                   | 100%                                   | 98%                                    |
| BERKLEY SPECIALTY UNDERWRITING*                   | 0%                                      | 100%                                   | 100%                                   | No filings                             |
| BERKSHIRE HATHAWAY INSURANCE* BROADSPIRE SERVICES | 40%<br>85%                              | 75%<br>95%                             | 50%<br>93%                             | No filings<br>100%                     |
| CANNON COCHRAN MANAGEMENT SVS.                    | 89%                                     | 95%                                    | <u>93%</u><br>82%                      | 94%                                    |
| CHARTIS INSURANCE                                 | 89%                                     | 92%                                    | 93%                                    | 94%                                    |
| CHESTERFIELD SERVICES                             | 86%                                     | 100%                                   | 100%                                   | 100%                                   |
| CHUBB INSURANCE                                   | 42%                                     | 74%                                    | 42%                                    | 67%                                    |
| CHURCH MUTUAL INSURANCE*                          | 33%                                     | 0%                                     | 50%                                    | No filings                             |
| CIANBRO CORPORATION                               | 50%                                     | 100%                                   | 75%                                    | 100%                                   |
| CITY OF BANGOR                                    | 96%                                     | 100%                                   | 97%                                    | 100%                                   |
| CLAIMS MANAGEMENT (WAL-MART)                      | 96%                                     | 97%                                    | 94%                                    | 96%                                    |
| CNA INSURANCE                                     | 84%                                     | 100%                                   | 100%                                   | 100%                                   |
| CONSTITUTION STATE SERVICES                       | 80%                                     | 100%                                   | 100%                                   | 100%                                   |
| CONTINENTAL INDEMNITY*                            | 89%                                     | 100%                                   | 100%                                   | No filings                             |
| CORVEL CORPORATION*                               | 50%                                     | 100%                                   | 100%                                   | 100%                                   |
| COTTINGHAM & BUTLER SERVICES                      | 91%                                     | 79%                                    | 86%                                    | 100%                                   |
| CRUM & FORSTER*                                   | 25%                                     | 0%                                     | 33%                                    | 0%                                     |
| ELECTRIC INSURANCE                                | 43%                                     | 100%                                   | 67%                                    | 50%                                    |
| ESIS                                              | 64%                                     | 78%                                    | 82%                                    | 78%                                    |
| EVEREST NATIONAL INSURANCE*                       | 100%                                    | No filings                             | No filings                             | No filings                             |
| F.A. RICHARD*                                     | 17%                                     | No filings                             | No filings                             | No filings                             |
|                                                   | 64%                                     | 0%                                     | 0%<br>50%                              | No filings                             |
| FIREMAN'S FUND INSURANCE*<br>FUTURECOMP           | 67%<br>95%                              | 50%<br>89%                             | 90%                                    | <u> </u>                               |
| GALLAGHER BASSETT SERVICES                        | 86%                                     | 84%                                    | 87%                                    | 98%                                    |
| GREAT AMERICAN INSURANCE*                         | 0%                                      | No filings                             | No filings                             | No filings                             |
| GREAT DIVIDE INSURANCE*                           | 0%                                      | 100%                                   | 100%                                   | No filings                             |
| GREAT FALLS INSURANCE                             | 87%                                     | 88%                                    | 88%                                    | 95%                                    |
| GUARANTEE INSURANCE                               | 25%                                     | 33%                                    | 33%                                    | 75%                                    |
| GUARD INSURANCE                                   | 62%                                     | 87%                                    | 57%                                    | 50%                                    |
| HANNAFORD BROTHERS                                | 90%                                     | 84%                                    | 82%                                    | 98%                                    |
| HANOVER INSURANCE                                 | 83%                                     | 87%                                    | 87%                                    | 100%                                   |
| HARTFORD INSURANCE                                | 81%                                     | 94%                                    | 92%                                    | 99%                                    |
| HELMSMAN MANAGEMENT SERVICES                      | 83%                                     | 91%                                    | 91%                                    | 94%                                    |
| LIBERTY MUTUAL INSURANCE                          | 82%                                     | 88%                                    | 87%                                    | 91%                                    |
| MACY'S CORPORATE SERVICES*                        | 100%                                    | 100%                                   | 100%                                   | No filings                             |
| MAINE AUTOMOBILE DEALERS ASSOC.                   | 94%                                     | 94%                                    | 97%                                    | 100%                                   |
| MAINE EMPLOYERS' MUTUAL INSURANCE                 | 81%                                     | 94%                                    | 93%                                    | 95%                                    |
| MAINE HEALTH CARE ASSOCIATION                     | 95%                                     | 85%                                    | 88%                                    | 100%                                   |
| MAINE MOTOR TRANSPORT ASSOC.                      | 94%                                     | 89%                                    | 97%                                    | 100%                                   |
| MAINE MUNICIPAL ASSOCIATION                       | 94%                                     | 87%                                    | 91%                                    | 99%                                    |
| MAINE SCHOOL MANAGEMENT ASSOC.                    | 93%                                     | 94%<br>75%                             | 95%<br>58%                             | <u>98%</u><br>100%                     |
| MEADOWBROOK<br>NATIONAL INTERSTATE INSURANCE*     | 100%                                    | 100%                                   | 100%                                   | No filings                             |
| NATIONAL INTERSTATE INSURANCE*                    | 100%                                    | No filings                             | No filings                             | 100%                                   |
|                                                   | 50%                                     | 50%                                    | 33%                                    | No filings                             |
| OLD REPUBLIC INSURANCE                            | 75%                                     | 95%                                    | 82%                                    | 100%                                   |
| ONEBEACON INSURANCE*                              | 0%                                      | 100%                                   | 50%                                    | 0%                                     |
| PATRIOT INSURANCE                                 | 89%                                     | 100%                                   | 100%                                   | 100%                                   |
| PEERLESS INSURANCE                                | 82%                                     | 82%                                    | 78%                                    | 97%                                    |
| PENNSYLVANIA MANUFACTURING ASSOC.                 | 85%                                     | 85%                                    | 92%                                    | 100%                                   |