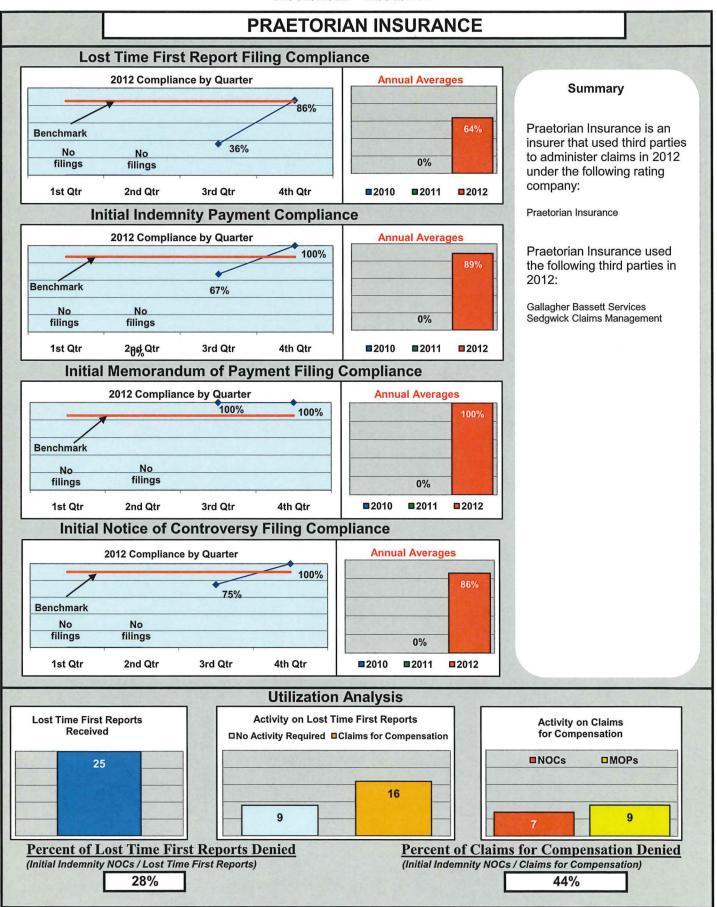

## ENTITY OVERVIEW

| INSURANCE GROUP                                   | FROI<br>Compliance<br>Benchmark:<br>85% | PAY<br>Compliance<br>Benchmark:<br>87% | MOP<br>Compliance<br>Benchmark:<br>85% | NOC<br>Compliance<br>Benchmark:<br>90% |
|---------------------------------------------------|-----------------------------------------|----------------------------------------|----------------------------------------|----------------------------------------|
| ACADIA INSURANCE                                  | 84%                                     | 86%                                    | 90%                                    | 91%                                    |
| ACCIDENT INSURANCE*                               | 33%                                     | 50%                                    | 0%                                     | No filings                             |
| ACE INSURANCE                                     | 77%                                     | 80%                                    | 81%                                    | 96%                                    |
| AMTRUST NORTH AMERICA                             | 32%                                     | 45%                                    | 36%                                    | 50%                                    |
| ARCH INSURANCE                                    | 82%                                     | 68%                                    | 64%                                    | 100%                                   |
| ARGONAUT INSURANCE                                | 70%                                     | 75%                                    | 50%                                    | No filings                             |
| ARROW MUTUAL INSURANCE*                           | 100%                                    | 0%                                     | 0%                                     | No filings                             |
| BATH IRON WORKS                                   | 100%                                    | 100%                                   | 100%                                   | 98%                                    |
| BERKLEY SPECIALTY UNDERWRITING*                   | 0%                                      | 100%                                   | 100%                                   | No filings                             |
| BERKSHIRE HATHAWAY INSURANCE* BROADSPIRE SERVICES | 40%<br>85%                              | 75%<br>95%                             | 50%<br>93%                             | No filings<br>100%                     |
| CANNON COCHRAN MANAGEMENT SVS.                    | 89%                                     | 95%                                    | <u>93%</u><br>82%                      | 94%                                    |
| CHARTIS INSURANCE                                 | 89%                                     | 92%                                    | 93%                                    | 94%                                    |
| CHESTERFIELD SERVICES                             | 86%                                     | 100%                                   | 100%                                   | 100%                                   |
| CHUBB INSURANCE                                   | 42%                                     | 74%                                    | 42%                                    | 67%                                    |
| CHURCH MUTUAL INSURANCE*                          | 33%                                     | 0%                                     | 50%                                    | No filings                             |
| CIANBRO CORPORATION                               | 50%                                     | 100%                                   | 75%                                    | 100%                                   |
| CITY OF BANGOR                                    | 96%                                     | 100%                                   | 97%                                    | 100%                                   |
| CLAIMS MANAGEMENT (WAL-MART)                      | 96%                                     | 97%                                    | 94%                                    | 96%                                    |
| CNA INSURANCE                                     | 84%                                     | 100%                                   | 100%                                   | 100%                                   |
| CONSTITUTION STATE SERVICES                       | 80%                                     | 100%                                   | 100%                                   | 100%                                   |
| CONTINENTAL INDEMNITY*                            | 89%                                     | 100%                                   | 100%                                   | No filings                             |
| CORVEL CORPORATION*                               | 50%                                     | 100%                                   | 100%                                   | 100%                                   |
| COTTINGHAM & BUTLER SERVICES                      | 91%                                     | 79%                                    | 86%                                    | 100%                                   |
| CRUM & FORSTER*                                   | 25%                                     | 0%                                     | 33%                                    | 0%                                     |
| ELECTRIC INSURANCE                                | 43%                                     | 100%                                   | 67%                                    | 50%                                    |
| ESIS                                              | 64%                                     | 78%                                    | 82%                                    | 78%                                    |
| EVEREST NATIONAL INSURANCE*                       | 100%                                    | No filings                             | No filings                             | No filings                             |
| F.A. RICHARD*                                     | 17%                                     | No filings                             | No filings                             | No filings                             |
|                                                   | 64%                                     | 0%                                     | 0%<br>50%                              | No filings                             |
| FIREMAN'S FUND INSURANCE*<br>FUTURECOMP           | 67%<br>95%                              | 50%<br>89%                             | 90%                                    | <u> </u>                               |
| GALLAGHER BASSETT SERVICES                        | 86%                                     | 84%                                    | 87%                                    | 98%                                    |
| GREAT AMERICAN INSURANCE*                         | 0%                                      | No filings                             | No filings                             | No filings                             |
| GREAT DIVIDE INSURANCE*                           | 0%                                      | 100%                                   | 100%                                   | No filings                             |
| GREAT FALLS INSURANCE                             | 87%                                     | 88%                                    | 88%                                    | 95%                                    |
| GUARANTEE INSURANCE                               | 25%                                     | 33%                                    | 33%                                    | 75%                                    |
| GUARD INSURANCE                                   | 62%                                     | 87%                                    | 57%                                    | 50%                                    |
| HANNAFORD BROTHERS                                | 90%                                     | 84%                                    | 82%                                    | 98%                                    |
| HANOVER INSURANCE                                 | 83%                                     | 87%                                    | 87%                                    | 100%                                   |
| HARTFORD INSURANCE                                | 81%                                     | 94%                                    | 92%                                    | 99%                                    |
| HELMSMAN MANAGEMENT SERVICES                      | 83%                                     | 91%                                    | 91%                                    | 94%                                    |
| LIBERTY MUTUAL INSURANCE                          | 82%                                     | 88%                                    | 87%                                    | 91%                                    |
| MACY'S CORPORATE SERVICES*                        | 100%                                    | 100%                                   | 100%                                   | No filings                             |
| MAINE AUTOMOBILE DEALERS ASSOC.                   | 94%                                     | 94%                                    | 97%                                    | 100%                                   |
| MAINE EMPLOYERS' MUTUAL INSURANCE                 | 81%                                     | 94%                                    | 93%                                    | 95%                                    |
| MAINE HEALTH CARE ASSOCIATION                     | 95%                                     | 85%                                    | 88%                                    | 100%                                   |
| MAINE MOTOR TRANSPORT ASSOC.                      | 94%                                     | 89%                                    | 97%                                    | 100%                                   |
| MAINE MUNICIPAL ASSOCIATION                       | 94%                                     | 87%                                    | 91%                                    | 99%                                    |
| MAINE SCHOOL MANAGEMENT ASSOC.                    | 93%                                     | 94%<br>75%                             | 95%<br>58%                             | <u>98%</u><br>100%                     |
| MEADOWBROOK<br>NATIONAL INTERSTATE INSURANCE*     | 100%                                    | 100%                                   | 100%                                   | No filings                             |
| NATIONAL INTERSTATE INSURANCE*                    | 100%                                    | No filings                             | No filings                             | 100%                                   |
|                                                   | 50%                                     | 50%                                    | 33%                                    | No filings                             |
| OLD REPUBLIC INSURANCE                            | 75%                                     | 95%                                    | 82%                                    | 100%                                   |
| ONEBEACON INSURANCE*                              | 0%                                      | 100%                                   | 50%                                    | 0%                                     |
| PATRIOT INSURANCE                                 | 89%                                     | 100%                                   | 100%                                   | 100%                                   |
| PEERLESS INSURANCE                                | 82%                                     | 82%                                    | 78%                                    | 97%                                    |
| PENNSYLVANIA MANUFACTURING ASSOC.                 | 85%                                     | 85%                                    | 92%                                    | 100%                                   |

#### ENTITY OVERVIEW

| INSURANCE GROUP                        | FROI<br>Compliance<br>Benchmark:<br>85% | PAY<br>Compliance<br>Benchmark:<br>87% | MOP<br>Compliance<br>Benchmark:<br>85% | NOC<br>Compliance<br>Benchmark:<br>90% |
|----------------------------------------|-----------------------------------------|----------------------------------------|----------------------------------------|----------------------------------------|
| PRAETORIAN INSURANCE                   | 64%                                     | 89%                                    | 100%                                   | 86%                                    |
| PROTECTIVE INSURANCE*                  | 0%                                      | 50%                                    | 0%                                     | No filings                             |
| PUBLIC SERVICE MUTUAL INSURANCE*       | 67%                                     | No filings                             | No filings                             | 100%                                   |
| RISK ENTERPRISE MANAGEMENT*            | 100%                                    | 100%                                   | 100%                                   | 100%                                   |
| RYDER SERVICES*                        | 50%                                     | 100%                                   | 67%                                    | No filings                             |
| SAFETY NATIONAL INSURANCE              | 75%                                     | 85%                                    | 85%                                    | 100%                                   |
| SEABRIGHT INSURANCE*                   | 100%                                    | No filings                             | No filings                             | 100%                                   |
| SEDGWICK CLAIMS MANAGEMENT             | 79%                                     | 82%                                    | 78%                                    | 95%                                    |
| SENTRY INSURANCE                       | 71%                                     | 91%                                    | 82%                                    | 33%                                    |
| SPARTA INSURANCE                       | 90%                                     | 82%                                    | 91%                                    | 100%                                   |
| STATE OF MAINE WC TRUST                | 89%                                     | 98%                                    | 96%                                    | 96%                                    |
| SYNERNET                               | 91%                                     | 88%                                    | 88%                                    | 97%                                    |
| THE FRANK GATES SERVICE COMPANY        | 40%                                     | 63%                                    | 13%                                    | No filings                             |
| TOKIO MARINE & NICHIDO FIRE INSURANCE* | No filings                              | 100%                                   | 0%                                     | No filings                             |
| TOWER INSURANCE                        | 27%                                     | 50%                                    | 50%                                    | 50%                                    |
| TRAVELERS INSURANCE                    | 81%                                     | 93%                                    | 93%                                    | 92%                                    |
| TRIDENT INSURANCE SERVICES*            | 100%                                    | 100%                                   | 100%                                   | No filings                             |
| UNDERWRITERS SAFETY & CLAIMS*          | 100%                                    | 100%                                   | 100%                                   | No filings                             |
| UTICA*                                 | 100%                                    | No filings                             | No filings                             | No filings                             |
| VANLINER INSURANCE*                    | 67%                                     | 67%                                    | 67%                                    | No filings                             |
| WILLIS OF NORTHERN NEW ENGLAND         | 93%                                     | 95%                                    | 93%                                    | 97%                                    |
| XL SPECIALTY INSURANCE                 | 72%                                     | 100%                                   | 83%                                    | 100%                                   |
| YORK RISK SERVICES*                    | 0%                                      | 50%                                    | 0%                                     | No filings                             |
| ZURICH INSURANCE                       | 89%                                     | 90%                                    | 90%                                    | 98%                                    |