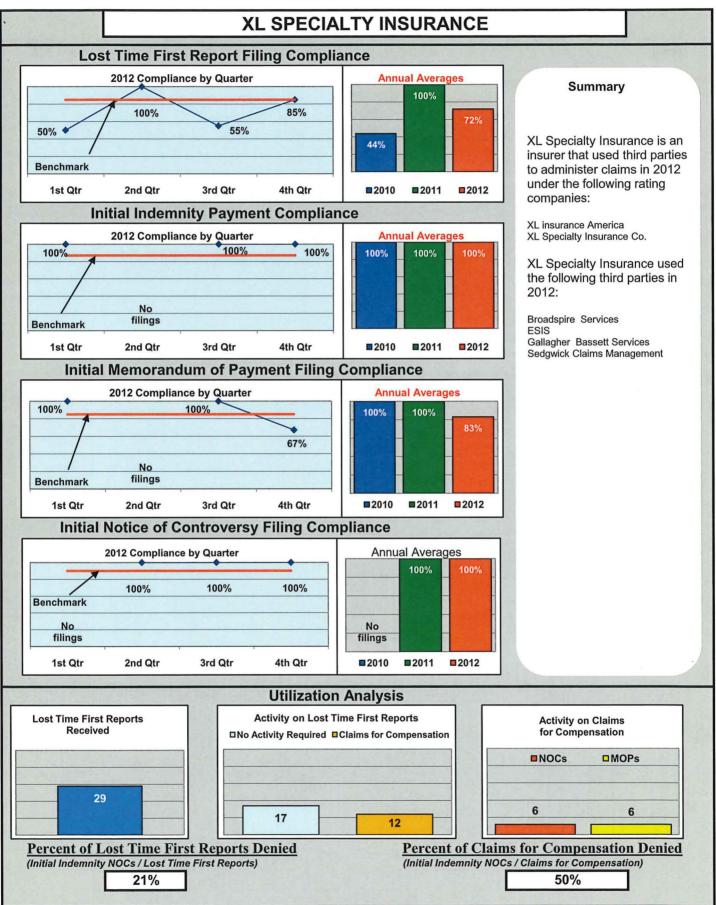

## ENTITY OVERVIEW

| INSURANCE GROUP                                   | FROI<br>Compliance<br>Benchmark:<br>85% | PAY<br>Compliance<br>Benchmark:<br>87% | MOP<br>Compliance<br>Benchmark:<br>85% | NOC<br>Compliance<br>Benchmark:<br>90% |
|---------------------------------------------------|-----------------------------------------|----------------------------------------|----------------------------------------|----------------------------------------|
| ACADIA INSURANCE                                  | 84%                                     | 86%                                    | 90%                                    | 91%                                    |
| ACCIDENT INSURANCE*                               | 33%                                     | 50%                                    | 0%                                     | No filings                             |
| ACE INSURANCE                                     | 77%                                     | 80%                                    | 81%                                    | 96%                                    |
| AMTRUST NORTH AMERICA                             | 32%                                     | 45%                                    | 36%                                    | 50%                                    |
| ARCH INSURANCE                                    | 82%                                     | 68%                                    | 64%                                    | 100%                                   |
| ARGONAUT INSURANCE                                | 70%                                     | 75%                                    | 50%                                    | No filings                             |
| ARROW MUTUAL INSURANCE*                           | 100%                                    | 0%                                     | 0%                                     | No filings                             |
| BATH IRON WORKS                                   | 100%                                    | 100%                                   | 100%                                   | 98%                                    |
| BERKLEY SPECIALTY UNDERWRITING*                   | 0%                                      | 100%                                   | 100%                                   | No filings                             |
| BERKSHIRE HATHAWAY INSURANCE* BROADSPIRE SERVICES | 40%<br>85%                              | 75%<br>95%                             | 50%<br>93%                             | No filings<br>100%                     |
| CANNON COCHRAN MANAGEMENT SVS.                    | 89%                                     | 95%                                    | <u>93%</u><br>82%                      | 94%                                    |
| CHARTIS INSURANCE                                 | 89%                                     | 92%                                    | 93%                                    | 94%                                    |
| CHESTERFIELD SERVICES                             | 86%                                     | 100%                                   | 100%                                   | 100%                                   |
| CHUBB INSURANCE                                   | 42%                                     | 74%                                    | 42%                                    | 67%                                    |
| CHURCH MUTUAL INSURANCE*                          | 33%                                     | 0%                                     | 50%                                    | No filings                             |
| CIANBRO CORPORATION                               | 50%                                     | 100%                                   | 75%                                    | 100%                                   |
| CITY OF BANGOR                                    | 96%                                     | 100%                                   | 97%                                    | 100%                                   |
| CLAIMS MANAGEMENT (WAL-MART)                      | 96%                                     | 97%                                    | 94%                                    | 96%                                    |
| CNA INSURANCE                                     | 84%                                     | 100%                                   | 100%                                   | 100%                                   |
| CONSTITUTION STATE SERVICES                       | 80%                                     | 100%                                   | 100%                                   | 100%                                   |
| CONTINENTAL INDEMNITY*                            | 89%                                     | 100%                                   | 100%                                   | No filings                             |
| CORVEL CORPORATION*                               | 50%                                     | 100%                                   | 100%                                   | 100%                                   |
| COTTINGHAM & BUTLER SERVICES                      | 91%                                     | 79%                                    | 86%                                    | 100%                                   |
| CRUM & FORSTER*                                   | 25%                                     | 0%                                     | 33%                                    | 0%                                     |
| ELECTRIC INSURANCE                                | 43%                                     | 100%                                   | 67%                                    | 50%                                    |
| ESIS                                              | 64%                                     | 78%                                    | 82%                                    | 78%                                    |
| EVEREST NATIONAL INSURANCE*                       | 100%                                    | No filings                             | No filings                             | No filings                             |
| F.A. RICHARD*                                     | 17%                                     | No filings                             | No filings                             | No filings                             |
|                                                   | 64%                                     | 0%                                     | 0%<br>50%                              | No filings                             |
| FIREMAN'S FUND INSURANCE*<br>FUTURECOMP           | 67%<br>95%                              | 50%<br>89%                             | 90%                                    | <u> </u>                               |
| GALLAGHER BASSETT SERVICES                        | 86%                                     | 84%                                    | 87%                                    | 98%                                    |
| GREAT AMERICAN INSURANCE*                         | 0%                                      | No filings                             | No filings                             | No filings                             |
| GREAT DIVIDE INSURANCE*                           | 0%                                      | 100%                                   | 100%                                   | No filings                             |
| GREAT FALLS INSURANCE                             | 87%                                     | 88%                                    | 88%                                    | 95%                                    |
| GUARANTEE INSURANCE                               | 25%                                     | 33%                                    | 33%                                    | 75%                                    |
| GUARD INSURANCE                                   | 62%                                     | 87%                                    | 57%                                    | 50%                                    |
| HANNAFORD BROTHERS                                | 90%                                     | 84%                                    | 82%                                    | 98%                                    |
| HANOVER INSURANCE                                 | 83%                                     | 87%                                    | 87%                                    | 100%                                   |
| HARTFORD INSURANCE                                | 81%                                     | 94%                                    | 92%                                    | 99%                                    |
| HELMSMAN MANAGEMENT SERVICES                      | 83%                                     | 91%                                    | 91%                                    | 94%                                    |
| LIBERTY MUTUAL INSURANCE                          | 82%                                     | 88%                                    | 87%                                    | 91%                                    |
| MACY'S CORPORATE SERVICES*                        | 100%                                    | 100%                                   | 100%                                   | No filings                             |
| MAINE AUTOMOBILE DEALERS ASSOC.                   | 94%                                     | 94%                                    | 97%                                    | 100%                                   |
| MAINE EMPLOYERS' MUTUAL INSURANCE                 | 81%                                     | 94%                                    | 93%                                    | 95%                                    |
| MAINE HEALTH CARE ASSOCIATION                     | 95%                                     | 85%                                    | 88%                                    | 100%                                   |
| MAINE MOTOR TRANSPORT ASSOC.                      | 94%                                     | 89%                                    | 97%                                    | 100%                                   |
| MAINE MUNICIPAL ASSOCIATION                       | 94%                                     | 87%                                    | 91%                                    | 99%                                    |
| MAINE SCHOOL MANAGEMENT ASSOC.                    | 93%                                     | 94%<br>75%                             | 95%<br>58%                             | <u>98%</u><br>100%                     |
| MEADOWBROOK<br>NATIONAL INTERSTATE INSURANCE*     | 100%                                    | 100%                                   | 100%                                   | No filings                             |
| NATIONAL INTERSTATE INSURANCE*                    | 100%                                    | No filings                             | No filings                             | 100%                                   |
|                                                   | 50%                                     | 50%                                    | 33%                                    | No filings                             |
| OLD REPUBLIC INSURANCE                            | 75%                                     | 95%                                    | 82%                                    | 100%                                   |
| ONEBEACON INSURANCE*                              | 0%                                      | 100%                                   | 50%                                    | 0%                                     |
| PATRIOT INSURANCE                                 | 89%                                     | 100%                                   | 100%                                   | 100%                                   |
| PEERLESS INSURANCE                                | 82%                                     | 82%                                    | 78%                                    | 97%                                    |
| PENNSYLVANIA MANUFACTURING ASSOC.                 | 85%                                     | 85%                                    | 92%                                    | 100%                                   |

#### ENTITY OVERVIEW

| INSURANCE GROUP                        | FROI<br>Compliance<br>Benchmark:<br>85% | PAY<br>Compliance<br>Benchmark:<br>87% | MOP<br>Compliance<br>Benchmark:<br>85% | NOC<br>Compliance<br>Benchmark:<br>90% |
|----------------------------------------|-----------------------------------------|----------------------------------------|----------------------------------------|----------------------------------------|
| PRAETORIAN INSURANCE                   | 64%                                     | 89%                                    | 100%                                   | 86%                                    |
| PROTECTIVE INSURANCE*                  | 0%                                      | 50%                                    | 0%                                     | No filings                             |
| PUBLIC SERVICE MUTUAL INSURANCE*       | 67%                                     | No filings                             | No filings                             | 100%                                   |
| RISK ENTERPRISE MANAGEMENT*            | 100%                                    | 100%                                   | 100%                                   | 100%                                   |
| RYDER SERVICES*                        | 50%                                     | 100%                                   | 67%                                    | No filings                             |
| SAFETY NATIONAL INSURANCE              | 75%                                     | 85%                                    | 85%                                    | 100%                                   |
| SEABRIGHT INSURANCE*                   | 100%                                    | No filings                             | No filings                             | 100%                                   |
| SEDGWICK CLAIMS MANAGEMENT             | 79%                                     | 82%                                    | 78%                                    | 95%                                    |
| SENTRY INSURANCE                       | 71%                                     | 91%                                    | 82%                                    | 33%                                    |
| SPARTA INSURANCE                       | 90%                                     | 82%                                    | 91%                                    | 100%                                   |
| STATE OF MAINE WC TRUST                | 89%                                     | 98%                                    | 96%                                    | 96%                                    |
| SYNERNET                               | 91%                                     | 88%                                    | 88%                                    | 97%                                    |
| THE FRANK GATES SERVICE COMPANY        | 40%                                     | 63%                                    | 13%                                    | No filings                             |
| TOKIO MARINE & NICHIDO FIRE INSURANCE* | No filings                              | 100%                                   | 0%                                     | No filings                             |
| TOWER INSURANCE                        | 27%                                     | 50%                                    | 50%                                    | 50%                                    |
| TRAVELERS INSURANCE                    | 81%                                     | 93%                                    | 93%                                    | 92%                                    |
| TRIDENT INSURANCE SERVICES*            | 100%                                    | 100%                                   | 100%                                   | No filings                             |
| UNDERWRITERS SAFETY & CLAIMS*          | 100%                                    | 100%                                   | 100%                                   | No filings                             |
| UTICA*                                 | 100%                                    | No filings                             | No filings                             | No filings                             |
| VANLINER INSURANCE*                    | 67%                                     | 67%                                    | 67%                                    | No filings                             |
| WILLIS OF NORTHERN NEW ENGLAND         | 93%                                     | 95%                                    | 93%                                    | 97%                                    |
| XL SPECIALTY INSURANCE                 | 72%                                     | 100%                                   | 83%                                    | 100%                                   |
| YORK RISK SERVICES*                    | 0%                                      | 50%                                    | 0%                                     | No filings                             |
| ZURICH INSURANCE                       | 89%                                     | 90%                                    | 90%                                    | 98%                                    |