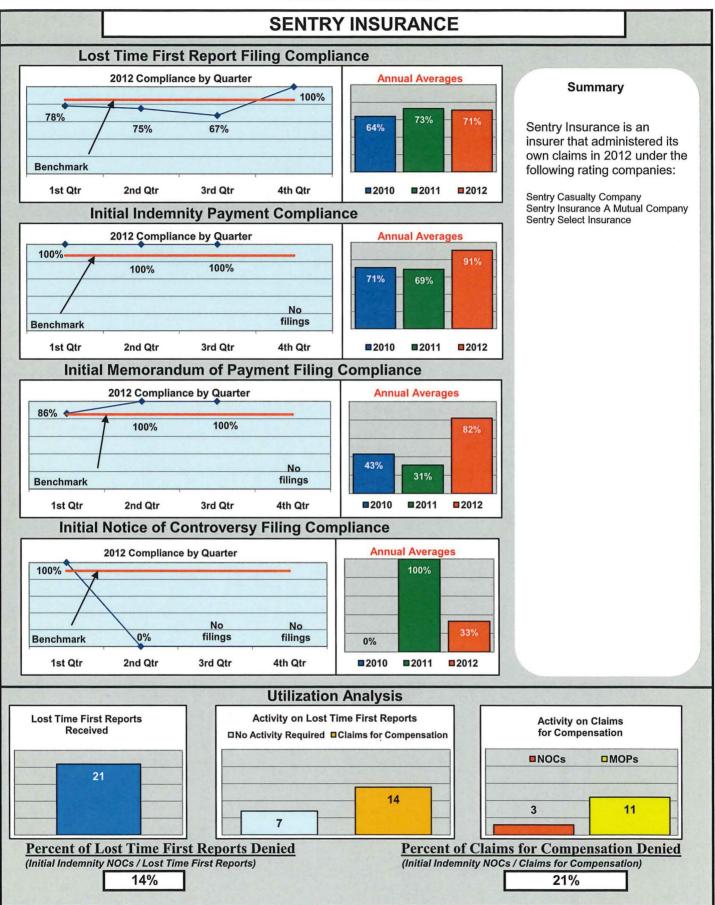

## ENTITY OVERVIEW

| INSURANCE GROUP                                   | FROI<br>Compliance<br>Benchmark:<br>85% | PAY<br>Compliance<br>Benchmark:<br>87% | MOP<br>Compliance<br>Benchmark:<br>85% | NOC<br>Compliance<br>Benchmark:<br>90% |
|---------------------------------------------------|-----------------------------------------|----------------------------------------|----------------------------------------|----------------------------------------|
| ACADIA INSURANCE                                  | 84%                                     | 86%                                    | 90%                                    | 91%                                    |
| ACCIDENT INSURANCE*                               | 33%                                     | 50%                                    | 0%                                     | No filings                             |
| ACE INSURANCE                                     | 77%                                     | 80%                                    | 81%                                    | 96%                                    |
| AMTRUST NORTH AMERICA                             | 32%                                     | 45%                                    | 36%                                    | 50%                                    |
| ARCH INSURANCE                                    | 82%                                     | 68%                                    | 64%                                    | 100%                                   |
| ARGONAUT INSURANCE                                | 70%                                     | 75%                                    | 50%                                    | No filings                             |
| ARROW MUTUAL INSURANCE*                           | 100%                                    | 0%                                     | 0%                                     | No filings                             |
| BATH IRON WORKS                                   | 100%                                    | 100%                                   | 100%                                   | 98%                                    |
| BERKLEY SPECIALTY UNDERWRITING*                   | 0%                                      | 100%                                   | 100%                                   | No filings                             |
| BERKSHIRE HATHAWAY INSURANCE* BROADSPIRE SERVICES | 40%<br>85%                              | 75%<br>95%                             | 50%<br>93%                             | No filings<br>100%                     |
| CANNON COCHRAN MANAGEMENT SVS.                    | 89%                                     | 95%                                    | <u>93%</u><br>82%                      | 94%                                    |
| CHARTIS INSURANCE                                 | 89%                                     | 92%                                    | 93%                                    | 94%                                    |
| CHESTERFIELD SERVICES                             | 86%                                     | 100%                                   | 100%                                   | 100%                                   |
| CHUBB INSURANCE                                   | 42%                                     | 74%                                    | 42%                                    | 67%                                    |
| CHURCH MUTUAL INSURANCE*                          | 33%                                     | 0%                                     | 50%                                    | No filings                             |
| CIANBRO CORPORATION                               | 50%                                     | 100%                                   | 75%                                    | 100%                                   |
| CITY OF BANGOR                                    | 96%                                     | 100%                                   | 97%                                    | 100%                                   |
| CLAIMS MANAGEMENT (WAL-MART)                      | 96%                                     | 97%                                    | 94%                                    | 96%                                    |
| CNA INSURANCE                                     | 84%                                     | 100%                                   | 100%                                   | 100%                                   |
| CONSTITUTION STATE SERVICES                       | 80%                                     | 100%                                   | 100%                                   | 100%                                   |
| CONTINENTAL INDEMNITY*                            | 89%                                     | 100%                                   | 100%                                   | No filings                             |
| CORVEL CORPORATION*                               | 50%                                     | 100%                                   | 100%                                   | 100%                                   |
| COTTINGHAM & BUTLER SERVICES                      | 91%                                     | 79%                                    | 86%                                    | 100%                                   |
| CRUM & FORSTER*                                   | 25%                                     | 0%                                     | 33%                                    | 0%                                     |
| ELECTRIC INSURANCE                                | 43%                                     | 100%                                   | 67%                                    | 50%                                    |
| ESIS                                              | 64%                                     | 78%                                    | 82%                                    | 78%                                    |
| EVEREST NATIONAL INSURANCE*                       | 100%                                    | No filings                             | No filings                             | No filings                             |
| F.A. RICHARD*                                     | 17%                                     | No filings                             | No filings                             | No filings                             |
|                                                   | 64%                                     | 0%                                     | 0%<br>50%                              | No filings                             |
| FIREMAN'S FUND INSURANCE*<br>FUTURECOMP           | 67%<br>95%                              | 50%<br>89%                             | 90%                                    | <u> </u>                               |
| GALLAGHER BASSETT SERVICES                        | 86%                                     | 84%                                    | 87%                                    | 98%                                    |
| GREAT AMERICAN INSURANCE*                         | 0%                                      | No filings                             | No filings                             | No filings                             |
| GREAT DIVIDE INSURANCE*                           | 0%                                      | 100%                                   | 100%                                   | No filings                             |
| GREAT FALLS INSURANCE                             | 87%                                     | 88%                                    | 88%                                    | 95%                                    |
| GUARANTEE INSURANCE                               | 25%                                     | 33%                                    | 33%                                    | 75%                                    |
| GUARD INSURANCE                                   | 62%                                     | 87%                                    | 57%                                    | 50%                                    |
| HANNAFORD BROTHERS                                | 90%                                     | 84%                                    | 82%                                    | 98%                                    |
| HANOVER INSURANCE                                 | 83%                                     | 87%                                    | 87%                                    | 100%                                   |
| HARTFORD INSURANCE                                | 81%                                     | 94%                                    | 92%                                    | 99%                                    |
| HELMSMAN MANAGEMENT SERVICES                      | 83%                                     | 91%                                    | 91%                                    | 94%                                    |
| LIBERTY MUTUAL INSURANCE                          | 82%                                     | 88%                                    | 87%                                    | 91%                                    |
| MACY'S CORPORATE SERVICES*                        | 100%                                    | 100%                                   | 100%                                   | No filings                             |
| MAINE AUTOMOBILE DEALERS ASSOC.                   | 94%                                     | 94%                                    | 97%                                    | 100%                                   |
| MAINE EMPLOYERS' MUTUAL INSURANCE                 | 81%                                     | 94%                                    | 93%                                    | 95%                                    |
| MAINE HEALTH CARE ASSOCIATION                     | 95%                                     | 85%                                    | 88%                                    | 100%                                   |
| MAINE MOTOR TRANSPORT ASSOC.                      | 94%                                     | 89%                                    | 97%                                    | 100%                                   |
| MAINE MUNICIPAL ASSOCIATION                       | 94%                                     | 87%                                    | 91%                                    | 99%                                    |
| MAINE SCHOOL MANAGEMENT ASSOC.                    | 93%                                     | 94%<br>75%                             | 95%<br>58%                             | <u>98%</u><br>100%                     |
| MEADOWBROOK<br>NATIONAL INTERSTATE INSURANCE*     | 100%                                    | 100%                                   | 100%                                   | No filings                             |
| NATIONAL INTERSTATE INSURANCE*                    | 100%                                    | No filings                             | No filings                             | 100%                                   |
|                                                   | 50%                                     | 50%                                    | 33%                                    | No filings                             |
| OLD REPUBLIC INSURANCE                            | 75%                                     | 95%                                    | 82%                                    | 100%                                   |
| ONEBEACON INSURANCE*                              | 0%                                      | 100%                                   | 50%                                    | 0%                                     |
| PATRIOT INSURANCE                                 | 89%                                     | 100%                                   | 100%                                   | 100%                                   |
| PEERLESS INSURANCE                                | 82%                                     | 82%                                    | 78%                                    | 97%                                    |
| PENNSYLVANIA MANUFACTURING ASSOC.                 | 85%                                     | 85%                                    | 92%                                    | 100%                                   |

#### ENTITY OVERVIEW

| INSURANCE GROUP                        | FROI<br>Compliance<br>Benchmark:<br>85% | PAY<br>Compliance<br>Benchmark:<br>87% | MOP<br>Compliance<br>Benchmark:<br>85% | NOC<br>Compliance<br>Benchmark:<br>90% |
|----------------------------------------|-----------------------------------------|----------------------------------------|----------------------------------------|----------------------------------------|
| PRAETORIAN INSURANCE                   | 64%                                     | 89%                                    | 100%                                   | 86%                                    |
| PROTECTIVE INSURANCE*                  | 0%                                      | 50%                                    | 0%                                     | No filings                             |
| PUBLIC SERVICE MUTUAL INSURANCE*       | 67%                                     | No filings                             | No filings                             | 100%                                   |
| RISK ENTERPRISE MANAGEMENT*            | 100%                                    | 100%                                   | 100%                                   | 100%                                   |
| RYDER SERVICES*                        | 50%                                     | 100%                                   | 67%                                    | No filings                             |
| SAFETY NATIONAL INSURANCE              | 75%                                     | 85%                                    | 85%                                    | 100%                                   |
| SEABRIGHT INSURANCE*                   | 100%                                    | No filings                             | No filings                             | 100%                                   |
| SEDGWICK CLAIMS MANAGEMENT             | 79%                                     | 82%                                    | 78%                                    | 95%                                    |
| SENTRY INSURANCE                       | 71%                                     | 91%                                    | 82%                                    | 33%                                    |
| SPARTA INSURANCE                       | 90%                                     | 82%                                    | 91%                                    | 100%                                   |
| STATE OF MAINE WC TRUST                | 89%                                     | 98%                                    | 96%                                    | 96%                                    |
| SYNERNET                               | 91%                                     | 88%                                    | 88%                                    | 97%                                    |
| THE FRANK GATES SERVICE COMPANY        | 40%                                     | 63%                                    | 13%                                    | No filings                             |
| TOKIO MARINE & NICHIDO FIRE INSURANCE* | No filings                              | 100%                                   | 0%                                     | No filings                             |
| TOWER INSURANCE                        | 27%                                     | 50%                                    | 50%                                    | 50%                                    |
| TRAVELERS INSURANCE                    | 81%                                     | 93%                                    | 93%                                    | 92%                                    |
| TRIDENT INSURANCE SERVICES*            | 100%                                    | 100%                                   | 100%                                   | No filings                             |
| UNDERWRITERS SAFETY & CLAIMS*          | 100%                                    | 100%                                   | 100%                                   | No filings                             |
| UTICA*                                 | 100%                                    | No filings                             | No filings                             | No filings                             |
| VANLINER INSURANCE*                    | 67%                                     | 67%                                    | 67%                                    | No filings                             |
| WILLIS OF NORTHERN NEW ENGLAND         | 93%                                     | 95%                                    | 93%                                    | 97%                                    |
| XL SPECIALTY INSURANCE                 | 72%                                     | 100%                                   | 83%                                    | 100%                                   |
| YORK RISK SERVICES*                    | 0%                                      | 50%                                    | 0%                                     | No filings                             |
| ZURICH INSURANCE                       | 89%                                     | 90%                                    | 90%                                    | 98%                                    |