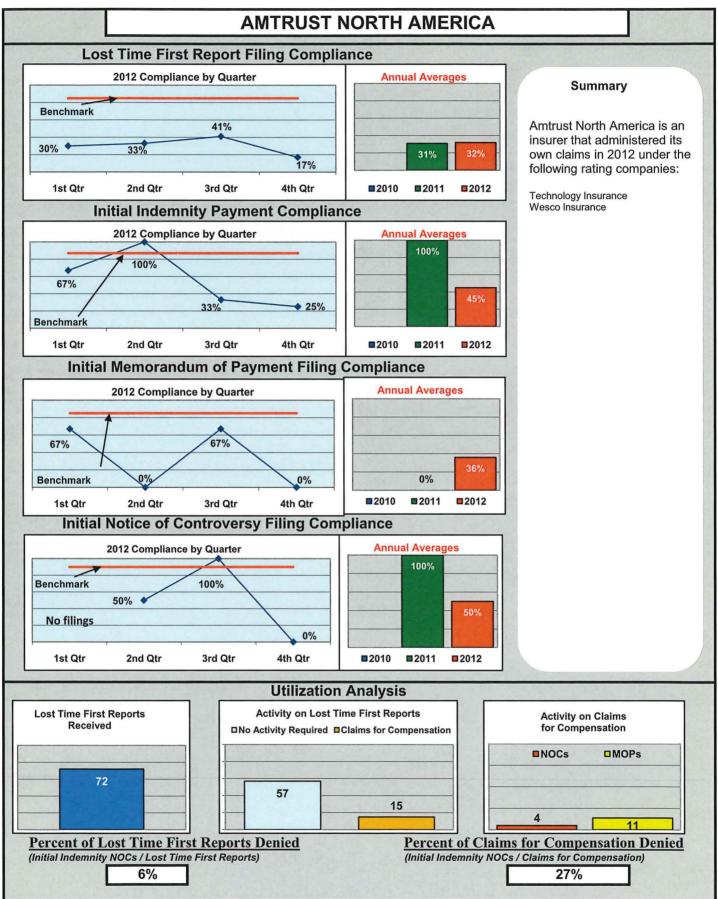

## ENTITY OVERVIEW

| INSURANCE GROUP                                   | FROI<br>Compliance<br>Benchmark:<br>85% | PAY<br>Compliance<br>Benchmark:<br>87% | MOP<br>Compliance<br>Benchmark:<br>85% | NOC<br>Compliance<br>Benchmark:<br>90% |
|---------------------------------------------------|-----------------------------------------|----------------------------------------|----------------------------------------|----------------------------------------|
| ACADIA INSURANCE                                  | 84%                                     | 86%                                    | 90%                                    | 91%                                    |
| ACCIDENT INSURANCE*                               | 33%                                     | 50%                                    | 0%                                     | No filings                             |
| ACE INSURANCE                                     | 77%                                     | 80%                                    | 81%                                    | 96%                                    |
| AMTRUST NORTH AMERICA                             | 32%                                     | 45%                                    | 36%                                    | 50%                                    |
| ARCH INSURANCE                                    | 82%                                     | 68%                                    | 64%                                    | 100%                                   |
| ARGONAUT INSURANCE                                | 70%                                     | 75%                                    | 50%                                    | No filings                             |
| ARROW MUTUAL INSURANCE*                           | 100%                                    | 0%                                     | 0%                                     | No filings                             |
| BATH IRON WORKS                                   | 100%                                    | 100%                                   | 100%                                   | 98%                                    |
| BERKLEY SPECIALTY UNDERWRITING*                   | 0%                                      | 100%                                   | 100%                                   | No filings                             |
| BERKSHIRE HATHAWAY INSURANCE* BROADSPIRE SERVICES | 40%<br>85%                              | 75%<br>95%                             | 50%<br>93%                             | No filings<br>100%                     |
| CANNON COCHRAN MANAGEMENT SVS.                    | 89%                                     | 95%                                    | <u>93%</u><br>82%                      | 94%                                    |
| CHARTIS INSURANCE                                 | 89%                                     | 92%                                    | 93%                                    | 94%                                    |
| CHESTERFIELD SERVICES                             | 86%                                     | 100%                                   | 100%                                   | 100%                                   |
| CHUBB INSURANCE                                   | 42%                                     | 74%                                    | 42%                                    | 67%                                    |
| CHURCH MUTUAL INSURANCE*                          | 33%                                     | 0%                                     | 50%                                    | No filings                             |
| CIANBRO CORPORATION                               | 50%                                     | 100%                                   | 75%                                    | 100%                                   |
| CITY OF BANGOR                                    | 96%                                     | 100%                                   | 97%                                    | 100%                                   |
| CLAIMS MANAGEMENT (WAL-MART)                      | 96%                                     | 97%                                    | 94%                                    | 96%                                    |
| CNA INSURANCE                                     | 84%                                     | 100%                                   | 100%                                   | 100%                                   |
| CONSTITUTION STATE SERVICES                       | 80%                                     | 100%                                   | 100%                                   | 100%                                   |
| CONTINENTAL INDEMNITY*                            | 89%                                     | 100%                                   | 100%                                   | No filings                             |
| CORVEL CORPORATION*                               | 50%                                     | 100%                                   | 100%                                   | 100%                                   |
| COTTINGHAM & BUTLER SERVICES                      | 91%                                     | 79%                                    | 86%                                    | 100%                                   |
| CRUM & FORSTER*                                   | 25%                                     | 0%                                     | 33%                                    | 0%                                     |
| ELECTRIC INSURANCE                                | 43%                                     | 100%                                   | 67%                                    | 50%                                    |
| ESIS                                              | 64%                                     | 78%                                    | 82%                                    | 78%                                    |
| EVEREST NATIONAL INSURANCE*                       | 100%                                    | No filings                             | No filings                             | No filings                             |
| F.A. RICHARD*                                     | 17%                                     | No filings                             | No filings                             | No filings                             |
|                                                   | 64%                                     | 0%                                     | 0%<br>50%                              | No filings                             |
| FIREMAN'S FUND INSURANCE*<br>FUTURECOMP           | 67%<br>95%                              | 50%<br>89%                             | 90%                                    | <u> </u>                               |
| GALLAGHER BASSETT SERVICES                        | 86%                                     | 84%                                    | 87%                                    | 98%                                    |
| GREAT AMERICAN INSURANCE*                         | 0%                                      | No filings                             | No filings                             | No filings                             |
| GREAT DIVIDE INSURANCE*                           | 0%                                      | 100%                                   | 100%                                   | No filings                             |
| GREAT FALLS INSURANCE                             | 87%                                     | 88%                                    | 88%                                    | 95%                                    |
| GUARANTEE INSURANCE                               | 25%                                     | 33%                                    | 33%                                    | 75%                                    |
| GUARD INSURANCE                                   | 62%                                     | 87%                                    | 57%                                    | 50%                                    |
| HANNAFORD BROTHERS                                | 90%                                     | 84%                                    | 82%                                    | 98%                                    |
| HANOVER INSURANCE                                 | 83%                                     | 87%                                    | 87%                                    | 100%                                   |
| HARTFORD INSURANCE                                | 81%                                     | 94%                                    | 92%                                    | 99%                                    |
| HELMSMAN MANAGEMENT SERVICES                      | 83%                                     | 91%                                    | 91%                                    | 94%                                    |
| LIBERTY MUTUAL INSURANCE                          | 82%                                     | 88%                                    | 87%                                    | 91%                                    |
| MACY'S CORPORATE SERVICES*                        | 100%                                    | 100%                                   | 100%                                   | No filings                             |
| MAINE AUTOMOBILE DEALERS ASSOC.                   | 94%                                     | 94%                                    | 97%                                    | 100%                                   |
| MAINE EMPLOYERS' MUTUAL INSURANCE                 | 81%                                     | 94%                                    | 93%                                    | 95%                                    |
| MAINE HEALTH CARE ASSOCIATION                     | 95%                                     | 85%                                    | 88%                                    | 100%                                   |
| MAINE MOTOR TRANSPORT ASSOC.                      | 94%                                     | 89%                                    | 97%                                    | 100%                                   |
| MAINE MUNICIPAL ASSOCIATION                       | 94%                                     | 87%                                    | 91%                                    | 99%                                    |
| MAINE SCHOOL MANAGEMENT ASSOC.                    | 93%                                     | 94%<br>75%                             | 95%<br>58%                             | <u>98%</u><br>100%                     |
| MEADOWBROOK<br>NATIONAL INTERSTATE INSURANCE*     | 100%                                    | 100%                                   | 100%                                   | No filings                             |
| NATIONAL INTERSTATE INSURANCE*                    | 100%                                    | No filings                             | No filings                             | 100%                                   |
|                                                   | 50%                                     | 50%                                    | 33%                                    | No filings                             |
| OLD REPUBLIC INSURANCE                            | 75%                                     | 95%                                    | 82%                                    | 100%                                   |
| ONEBEACON INSURANCE*                              | 0%                                      | 100%                                   | 50%                                    | 0%                                     |
| PATRIOT INSURANCE                                 | 89%                                     | 100%                                   | 100%                                   | 100%                                   |
| PEERLESS INSURANCE                                | 82%                                     | 82%                                    | 78%                                    | 97%                                    |
| PENNSYLVANIA MANUFACTURING ASSOC.                 | 85%                                     | 85%                                    | 92%                                    | 100%                                   |