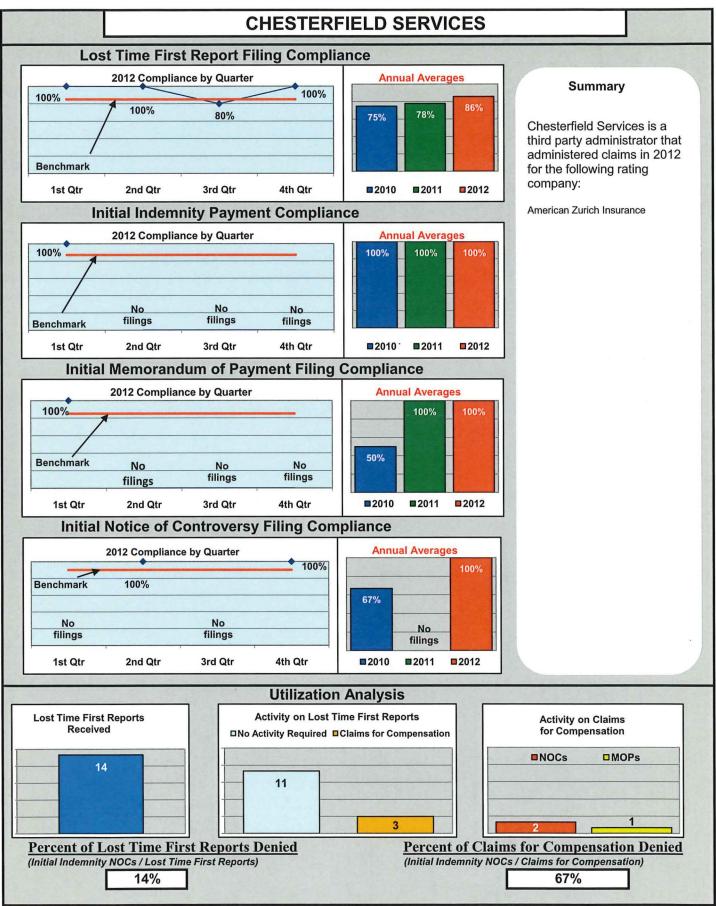

#### ENTITY OVERVIEW

| INSURANCE GROUP                        | FROI<br>Compliance<br>Benchmark:<br>85% | PAY<br>Compliance<br>Benchmark:<br>87% | MOP<br>Compliance<br>Benchmark:<br>85% | NOC<br>Compliance<br>Benchmark:<br>90% |
|----------------------------------------|-----------------------------------------|----------------------------------------|----------------------------------------|----------------------------------------|
| PRAETORIAN INSURANCE                   | 64%                                     | 89%                                    | 100%                                   | 86%                                    |
| PROTECTIVE INSURANCE*                  | 0%                                      | 50%                                    | 0%                                     | No filings                             |
| PUBLIC SERVICE MUTUAL INSURANCE*       | 67%                                     | No filings                             | No filings                             | 100%                                   |
| RISK ENTERPRISE MANAGEMENT*            | 100%                                    | 100%                                   | 100%                                   | 100%                                   |
| RYDER SERVICES*                        | 50%                                     | 100%                                   | 67%                                    | No filings                             |
| SAFETY NATIONAL INSURANCE              | 75%                                     | 85%                                    | 85%                                    | 100%                                   |
| SEABRIGHT INSURANCE*                   | 100%                                    | No filings                             | No filings                             | 100%                                   |
| SEDGWICK CLAIMS MANAGEMENT             | 79%                                     | 82%                                    | 78%                                    | 95%                                    |
| SENTRY INSURANCE                       | 71%                                     | 91%                                    | 82%                                    | 33%                                    |
| SPARTA INSURANCE                       | 90%                                     | 82%                                    | 91%                                    | 100%                                   |
| STATE OF MAINE WC TRUST                | 89%                                     | 98%                                    | 96%                                    | 96%                                    |
| SYNERNET                               | 91%                                     | 88%                                    | 88%                                    | 97%                                    |
| THE FRANK GATES SERVICE COMPANY        | 40%                                     | 63%                                    | 13%                                    | No filings                             |
| TOKIO MARINE & NICHIDO FIRE INSURANCE* | No filings                              | 100%                                   | 0%                                     | No filings                             |
| TOWER INSURANCE                        | 27%                                     | 50%                                    | 50%                                    | 50%                                    |
| TRAVELERS INSURANCE                    | 81%                                     | 93%                                    | 93%                                    | 92%                                    |
| TRIDENT INSURANCE SERVICES*            | 100%                                    | 100%                                   | 100%                                   | No filings                             |
| UNDERWRITERS SAFETY & CLAIMS*          | 100%                                    | 100%                                   | 100%                                   | No filings                             |
| UTICA*                                 | 100%                                    | No filings                             | No filings                             | No filings                             |
| VANLINER INSURANCE*                    | 67%                                     | 67%                                    | 67%                                    | No filings                             |
| WILLIS OF NORTHERN NEW ENGLAND         | 93%                                     | 95%                                    | 93%                                    | 97%                                    |
| XL SPECIALTY INSURANCE                 | 72%                                     | 100%                                   | 83%                                    | 100%                                   |
| YORK RISK SERVICES*                    | 0%                                      | 50%                                    | 0%                                     | No filings                             |
| ZURICH INSURANCE                       | 89%                                     | 90%                                    | 90%                                    | 98%                                    |