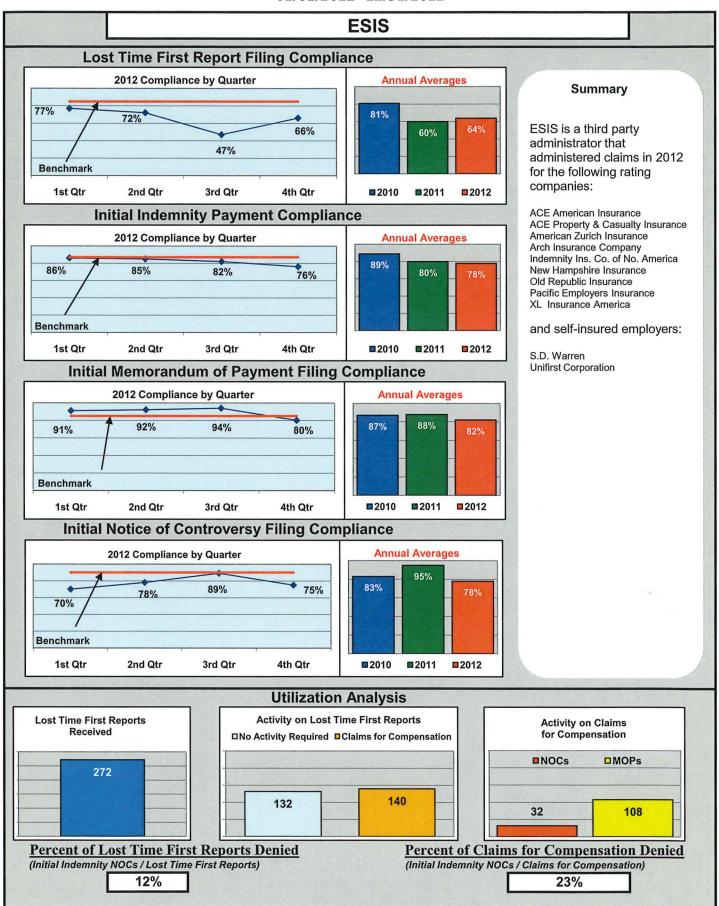

## ENTITY OVERVIEW

| INSURANCE GROUP                                   | FROI<br>Compliance<br>Benchmark:<br>85% | PAY<br>Compliance<br>Benchmark:<br>87% | MOP<br>Compliance<br>Benchmark:<br>85% | NOC<br>Compliance<br>Benchmark:<br>90% |
|---------------------------------------------------|-----------------------------------------|----------------------------------------|----------------------------------------|----------------------------------------|
| ACADIA INSURANCE                                  | 84%                                     | 86%                                    | 90%                                    | 91%                                    |
| ACCIDENT INSURANCE*                               | 33%                                     | 50%                                    | 0%                                     | No filings                             |
| ACE INSURANCE                                     | 77%                                     | 80%                                    | 81%                                    | 96%                                    |
| AMTRUST NORTH AMERICA                             | 32%                                     | 45%                                    | 36%                                    | 50%                                    |
| ARCH INSURANCE                                    | 82%                                     | 68%                                    | 64%                                    | 100%                                   |
| ARGONAUT INSURANCE                                | 70%                                     | 75%                                    | 50%                                    | No filings                             |
| ARROW MUTUAL INSURANCE*                           | 100%                                    | 0%                                     | 0%                                     | No filings                             |
| BATH IRON WORKS                                   | 100%                                    | 100%                                   | 100%                                   | 98%                                    |
| BERKLEY SPECIALTY UNDERWRITING*                   | 0%                                      | 100%                                   | 100%                                   | No filings                             |
| BERKSHIRE HATHAWAY INSURANCE* BROADSPIRE SERVICES | 40%<br>85%                              | 75%<br>95%                             | 50%<br>93%                             | No filings<br>100%                     |
| CANNON COCHRAN MANAGEMENT SVS.                    | 89%                                     | 95%                                    | <u>93%</u><br>82%                      | 94%                                    |
| CHARTIS INSURANCE                                 | 89%                                     | 92%                                    | 93%                                    | 94%                                    |
| CHESTERFIELD SERVICES                             | 86%                                     | 100%                                   | 100%                                   | 100%                                   |
| CHUBB INSURANCE                                   | 42%                                     | 74%                                    | 42%                                    | 67%                                    |
| CHURCH MUTUAL INSURANCE*                          | 33%                                     | 0%                                     | 50%                                    | No filings                             |
| CIANBRO CORPORATION                               | 50%                                     | 100%                                   | 75%                                    | 100%                                   |
| CITY OF BANGOR                                    | 96%                                     | 100%                                   | 97%                                    | 100%                                   |
| CLAIMS MANAGEMENT (WAL-MART)                      | 96%                                     | 97%                                    | 94%                                    | 96%                                    |
| CNA INSURANCE                                     | 84%                                     | 100%                                   | 100%                                   | 100%                                   |
| CONSTITUTION STATE SERVICES                       | 80%                                     | 100%                                   | 100%                                   | 100%                                   |
| CONTINENTAL INDEMNITY*                            | 89%                                     | 100%                                   | 100%                                   | No filings                             |
| CORVEL CORPORATION*                               | 50%                                     | 100%                                   | 100%                                   | 100%                                   |
| COTTINGHAM & BUTLER SERVICES                      | 91%                                     | 79%                                    | 86%                                    | 100%                                   |
| CRUM & FORSTER*                                   | 25%                                     | 0%                                     | 33%                                    | 0%                                     |
| ELECTRIC INSURANCE                                | 43%                                     | 100%                                   | 67%                                    | 50%                                    |
| ESIS                                              | 64%                                     | 78%                                    | 82%                                    | 78%                                    |
| EVEREST NATIONAL INSURANCE*                       | 100%                                    | No filings                             | No filings                             | No filings                             |
| F.A. RICHARD*                                     | 17%                                     | No filings                             | No filings                             | No filings                             |
|                                                   | 64%                                     | 0%                                     | 0%<br>50%                              | No filings                             |
| FIREMAN'S FUND INSURANCE*<br>FUTURECOMP           | 67%<br>95%                              | 50%<br>89%                             | 90%                                    | <u> </u>                               |
| GALLAGHER BASSETT SERVICES                        | 86%                                     | 84%                                    | 87%                                    | 98%                                    |
| GREAT AMERICAN INSURANCE*                         | 0%                                      | No filings                             | No filings                             | No filings                             |
| GREAT DIVIDE INSURANCE*                           | 0%                                      | 100%                                   | 100%                                   | No filings                             |
| GREAT FALLS INSURANCE                             | 87%                                     | 88%                                    | 88%                                    | 95%                                    |
| GUARANTEE INSURANCE                               | 25%                                     | 33%                                    | 33%                                    | 75%                                    |
| GUARD INSURANCE                                   | 62%                                     | 87%                                    | 57%                                    | 50%                                    |
| HANNAFORD BROTHERS                                | 90%                                     | 84%                                    | 82%                                    | 98%                                    |
| HANOVER INSURANCE                                 | 83%                                     | 87%                                    | 87%                                    | 100%                                   |
| HARTFORD INSURANCE                                | 81%                                     | 94%                                    | 92%                                    | 99%                                    |
| HELMSMAN MANAGEMENT SERVICES                      | 83%                                     | 91%                                    | 91%                                    | 94%                                    |
| LIBERTY MUTUAL INSURANCE                          | 82%                                     | 88%                                    | 87%                                    | 91%                                    |
| MACY'S CORPORATE SERVICES*                        | 100%                                    | 100%                                   | 100%                                   | No filings                             |
| MAINE AUTOMOBILE DEALERS ASSOC.                   | 94%                                     | 94%                                    | 97%                                    | 100%                                   |
| MAINE EMPLOYERS' MUTUAL INSURANCE                 | 81%                                     | 94%                                    | 93%                                    | 95%                                    |
| MAINE HEALTH CARE ASSOCIATION                     | 95%                                     | 85%                                    | 88%                                    | 100%                                   |
| MAINE MOTOR TRANSPORT ASSOC.                      | 94%                                     | 89%                                    | 97%                                    | 100%                                   |
| MAINE MUNICIPAL ASSOCIATION                       | 94%                                     | 87%                                    | 91%                                    | 99%                                    |
| MAINE SCHOOL MANAGEMENT ASSOC.                    | 93%                                     | 94%<br>75%                             | 95%<br>58%                             | <u>98%</u><br>100%                     |
| MEADOWBROOK<br>NATIONAL INTERSTATE INSURANCE*     | 100%                                    | 100%                                   | 100%                                   | No filings                             |
| NATIONAL INTERSTATE INSURANCE*                    | 100%                                    | No filings                             | No filings                             | 100%                                   |
|                                                   | 50%                                     | 50%                                    | 33%                                    | No filings                             |
| OLD REPUBLIC INSURANCE                            | 75%                                     | 95%                                    | 82%                                    | 100%                                   |
| ONEBEACON INSURANCE*                              | 0%                                      | 100%                                   | 50%                                    | 0%                                     |
| PATRIOT INSURANCE                                 | 89%                                     | 100%                                   | 100%                                   | 100%                                   |
| PEERLESS INSURANCE                                | 82%                                     | 82%                                    | 78%                                    | 97%                                    |
| PENNSYLVANIA MANUFACTURING ASSOC.                 | 85%                                     | 85%                                    | 92%                                    | 100%                                   |