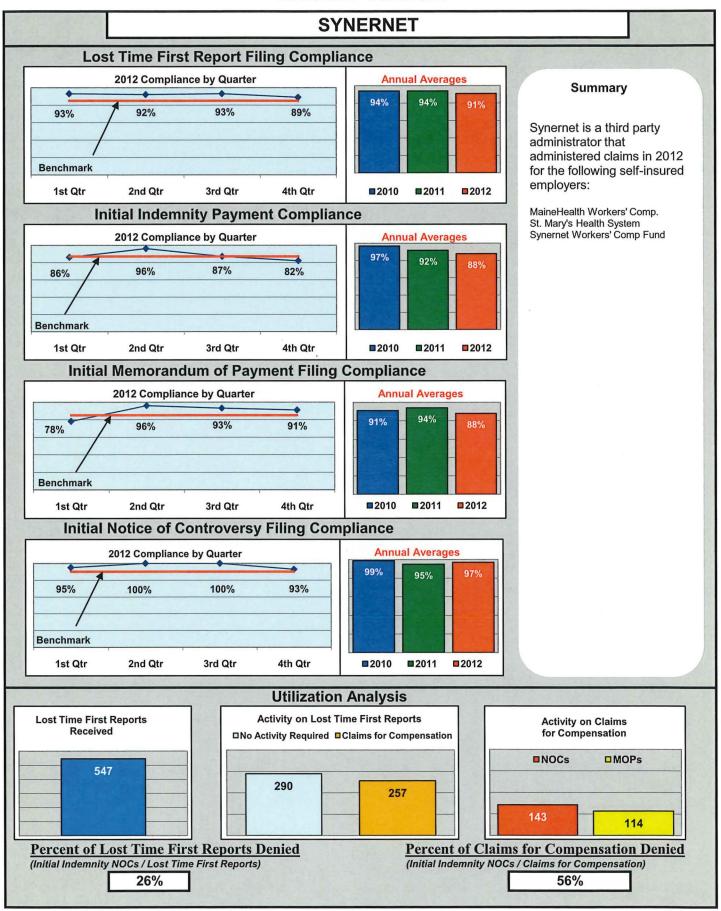

These high-performing entities run the gamut of size, location and organization type, i.e. insurer, TPA, self-insured self-administered employer.

| Benchmark Category:                                  | First Report<br>Filings | Initial<br>Payments | Initial MOP<br>Filings | Initial NOC<br>Filings |
|------------------------------------------------------|-------------------------|---------------------|------------------------|------------------------|
|                                                      |                         |                     |                        |                        |
|                                                      | rs/TPAs                 | 050/                | 000/                   | 4000/                  |
| Broadspire Services                                  | 85%                     | 95%                 | 93%                    | 100%                   |
| Chartis                                              | 89%                     | 92%                 | 93%                    | 94%                    |
| Claims Management (Wal-Mart)                         | 96%                     | 97%                 | 94%                    | 96%                    |
| FutureComp                                           | 95%                     | 89%                 | 90%                    | 100%                   |
| Great Falls Insurance                                | 87%                     | 88%                 | 88%                    | 95%                    |
| Synernet                                             | 91%                     | 88%                 | 88%                    | 97%                    |
| Willis of Northern New England                       | 93%                     | 95%                 | 93%                    | 97%                    |
| Zurich Insurance                                     | 89%                     | 90%                 | 90%                    | 98%                    |
|                                                      |                         |                     |                        |                        |
|                                                      | nsureds                 |                     |                        |                        |
| Bath Iron Works                                      | 100%                    | 100%                | 100%                   | 98%                    |
| City of Bangor                                       | 96%                     | 100%                | 97%                    | 100%                   |
| Maine Automobile Dealers Association                 | 94%                     | 94%                 | 97%                    | 100%                   |
| Maine Motor Transport Association                    | 94%                     | 89%                 | 97%                    | 100%                   |
| Maine Municipal Association                          | 94%                     | 87%                 | 91%                    | 99%                    |
| Maine School Management Association                  | 93%                     | 94%                 | 95%                    | 98%                    |
| State of Maine Workers' Comp. Trust                  | 89%                     | 98%                 | 96%                    | 96%                    |
|                                                      |                         |                     |                        |                        |
| Board Benchmarks:                                    |                         |                     |                        |                        |
| 85% of Lost Time First Report filings received with  | nin 7 days              |                     |                        |                        |
| 87% of Initial Indemnity Payments made within 14     | days                    |                     |                        |                        |
| 85% of Initial Memorandum of Payment filings rec     | eived within 17         | ' days              |                        |                        |
| 90% of Initial Indemnity Notice of Controversy filin | gs received wit         | thin 14 days        |                        |                        |
| Qualifications:                                      |                         |                     |                        |                        |

#### ENTITY OVERVIEW

| INSURANCE GROUP                        | FROI<br>Compliance<br>Benchmark:<br>85% | PAY<br>Compliance<br>Benchmark:<br>87% | MOP<br>Compliance<br>Benchmark:<br>85% | NOC<br>Compliance<br>Benchmark:<br>90% |
|----------------------------------------|-----------------------------------------|----------------------------------------|----------------------------------------|----------------------------------------|
| PRAETORIAN INSURANCE                   | 64%                                     | 89%                                    | 100%                                   | 86%                                    |
| PROTECTIVE INSURANCE*                  | 0%                                      | 50%                                    | 0%                                     | No filings                             |
| PUBLIC SERVICE MUTUAL INSURANCE*       | 67%                                     | No filings                             | No filings                             | 100%                                   |
| RISK ENTERPRISE MANAGEMENT*            | 100%                                    | 100%                                   | 100%                                   | 100%                                   |
| RYDER SERVICES*                        | 50%                                     | 100%                                   | 67%                                    | No filings                             |
| SAFETY NATIONAL INSURANCE              | 75%                                     | 85%                                    | 85%                                    | 100%                                   |
| SEABRIGHT INSURANCE*                   | 100%                                    | No filings                             | No filings                             | 100%                                   |
| SEDGWICK CLAIMS MANAGEMENT             | 79%                                     | 82%                                    | 78%                                    | 95%                                    |
| SENTRY INSURANCE                       | 71%                                     | 91%                                    | 82%                                    | 33%                                    |
| SPARTA INSURANCE                       | 90%                                     | 82%                                    | 91%                                    | 100%                                   |
| STATE OF MAINE WC TRUST                | 89%                                     | 98%                                    | 96%                                    | 96%                                    |
| SYNERNET                               | 91%                                     | 88%                                    | 88%                                    | 97%                                    |
| THE FRANK GATES SERVICE COMPANY        | 40%                                     | 63%                                    | 13%                                    | No filings                             |
| TOKIO MARINE & NICHIDO FIRE INSURANCE* | No filings                              | 100%                                   | 0%                                     | No filings                             |
| TOWER INSURANCE                        | 27%                                     | 50%                                    | 50%                                    | 50%                                    |
| TRAVELERS INSURANCE                    | 81%                                     | 93%                                    | 93%                                    | 92%                                    |
| TRIDENT INSURANCE SERVICES*            | 100%                                    | 100%                                   | 100%                                   | No filings                             |
| UNDERWRITERS SAFETY & CLAIMS*          | 100%                                    | 100%                                   | 100%                                   | No filings                             |
| UTICA*                                 | 100%                                    | No filings                             | No filings                             | No filings                             |
| VANLINER INSURANCE*                    | 67%                                     | 67%                                    | 67%                                    | No filings                             |
| WILLIS OF NORTHERN NEW ENGLAND         | 93%                                     | 95%                                    | 93%                                    | 97%                                    |
| XL SPECIALTY INSURANCE                 | 72%                                     | 100%                                   | 83%                                    | 100%                                   |
| YORK RISK SERVICES*                    | 0%                                      | 50%                                    | 0%                                     | No filings                             |
| ZURICH INSURANCE                       | 89%                                     | 90%                                    | 90%                                    | 98%                                    |