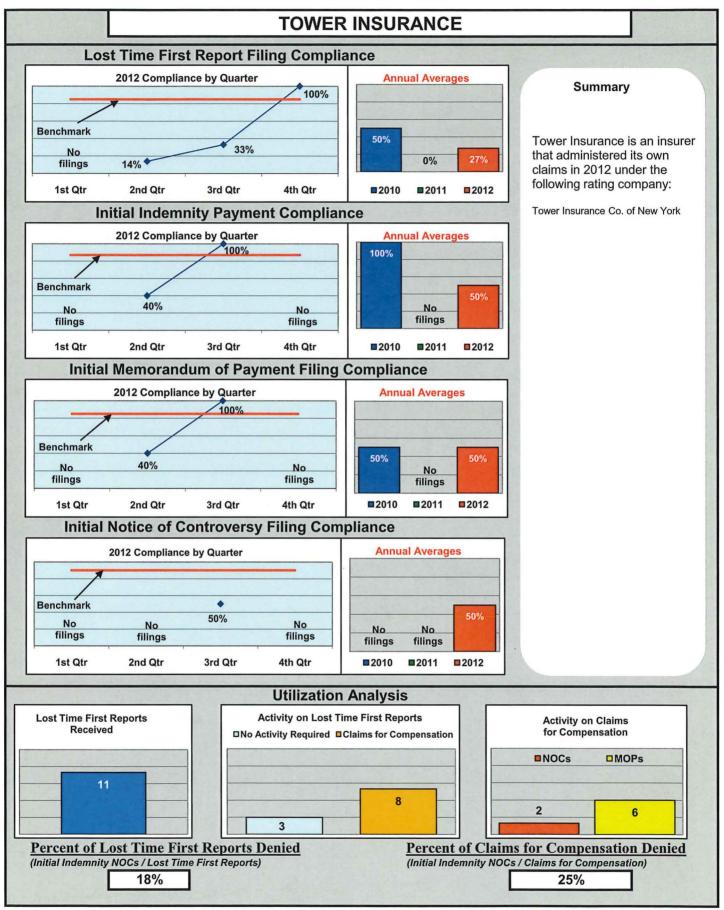

#### ENTITY OVERVIEW

| INSURANCE GROUP                        | FROI<br>Compliance<br>Benchmark:<br>85% | PAY<br>Compliance<br>Benchmark:<br>87% | MOP<br>Compliance<br>Benchmark:<br>85% | NOC<br>Compliance<br>Benchmark:<br>90% |
|----------------------------------------|-----------------------------------------|----------------------------------------|----------------------------------------|----------------------------------------|
| PRAETORIAN INSURANCE                   | 64%                                     | 89%                                    | 100%                                   | 86%                                    |
| PROTECTIVE INSURANCE*                  | 0%                                      | 50%                                    | 0%                                     | No filings                             |
| PUBLIC SERVICE MUTUAL INSURANCE*       | 67%                                     | No filings                             | No filings                             | 100%                                   |
| RISK ENTERPRISE MANAGEMENT*            | 100%                                    | 100%                                   | 100%                                   | 100%                                   |
| RYDER SERVICES*                        | 50%                                     | 100%                                   | 67%                                    | No filings                             |
| SAFETY NATIONAL INSURANCE              | 75%                                     | 85%                                    | 85%                                    | 100%                                   |
| SEABRIGHT INSURANCE*                   | 100%                                    | No filings                             | No filings                             | 100%                                   |
| SEDGWICK CLAIMS MANAGEMENT             | 79%                                     | 82%                                    | 78%                                    | 95%                                    |
| SENTRY INSURANCE                       | 71%                                     | 91%                                    | 82%                                    | 33%                                    |
| SPARTA INSURANCE                       | 90%                                     | 82%                                    | 91%                                    | 100%                                   |
| STATE OF MAINE WC TRUST                | 89%                                     | 98%                                    | 96%                                    | 96%                                    |
| SYNERNET                               | 91%                                     | 88%                                    | 88%                                    | 97%                                    |
| THE FRANK GATES SERVICE COMPANY        | 40%                                     | 63%                                    | 13%                                    | No filings                             |
| TOKIO MARINE & NICHIDO FIRE INSURANCE* | No filings                              | 100%                                   | 0%                                     | No filings                             |
| TOWER INSURANCE                        | 27%                                     | 50%                                    | 50%                                    | 50%                                    |
| TRAVELERS INSURANCE                    | 81%                                     | 93%                                    | 93%                                    | 92%                                    |
| TRIDENT INSURANCE SERVICES*            | 100%                                    | 100%                                   | 100%                                   | No filings                             |
| UNDERWRITERS SAFETY & CLAIMS*          | 100%                                    | 100%                                   | 100%                                   | No filings                             |
| UTICA*                                 | 100%                                    | No filings                             | No filings                             | No filings                             |
| VANLINER INSURANCE*                    | 67%                                     | 67%                                    | 67%                                    | No filings                             |
| WILLIS OF NORTHERN NEW ENGLAND         | 93%                                     | 95%                                    | 93%                                    | 97%                                    |
| XL SPECIALTY INSURANCE                 | 72%                                     | 100%                                   | 83%                                    | 100%                                   |
| YORK RISK SERVICES*                    | 0%                                      | 50%                                    | 0%                                     | No filings                             |
| ZURICH INSURANCE                       | 89%                                     | 90%                                    | 90%                                    | 98%                                    |