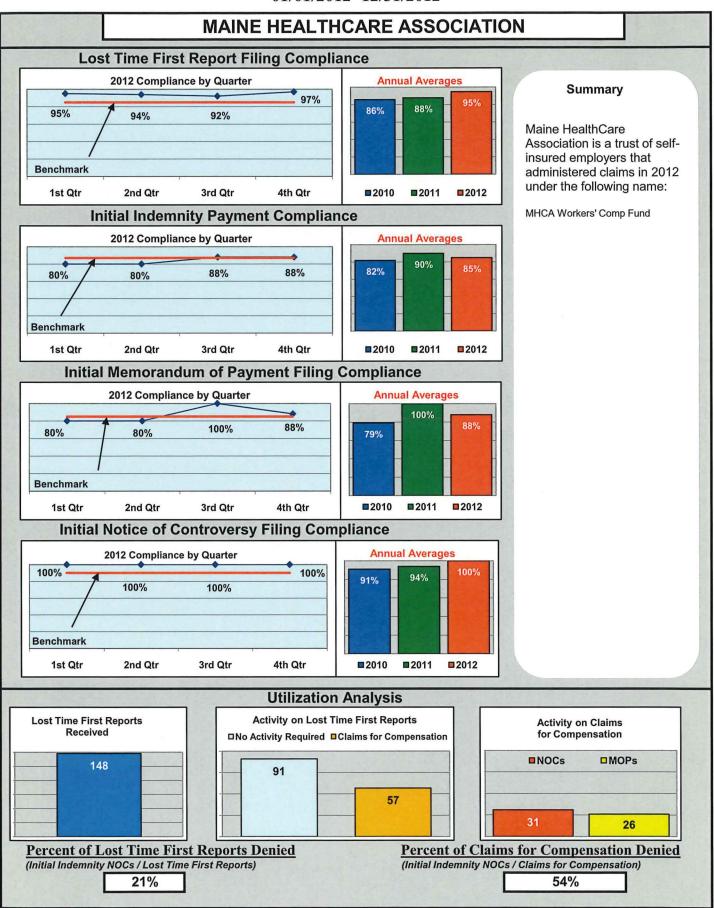

## ENTITY OVERVIEW

| INSURANCE GROUP                                   | FROI<br>Compliance<br>Benchmark:<br>85% | PAY<br>Compliance<br>Benchmark:<br>87% | MOP<br>Compliance<br>Benchmark:<br>85% | NOC<br>Compliance<br>Benchmark:<br>90% |
|---------------------------------------------------|-----------------------------------------|----------------------------------------|----------------------------------------|----------------------------------------|
| ACADIA INSURANCE                                  | 84%                                     | 86%                                    | 90%                                    | 91%                                    |
| ACCIDENT INSURANCE*                               | 33%                                     | 50%                                    | 0%                                     | No filings                             |
| ACE INSURANCE                                     | 77%                                     | 80%                                    | 81%                                    | 96%                                    |
| AMTRUST NORTH AMERICA                             | 32%                                     | 45%                                    | 36%                                    | 50%                                    |
| ARCH INSURANCE                                    | 82%                                     | 68%                                    | 64%                                    | 100%                                   |
| ARGONAUT INSURANCE                                | 70%                                     | 75%                                    | 50%                                    | No filings                             |
| ARROW MUTUAL INSURANCE*                           | 100%                                    | 0%                                     | 0%                                     | No filings                             |
| BATH IRON WORKS                                   | 100%                                    | 100%                                   | 100%                                   | 98%                                    |
| BERKLEY SPECIALTY UNDERWRITING*                   | 0%                                      | 100%                                   | 100%                                   | No filings                             |
| BERKSHIRE HATHAWAY INSURANCE* BROADSPIRE SERVICES | 40%<br>85%                              | 75%<br>95%                             | 50%<br>93%                             | No filings<br>100%                     |
| CANNON COCHRAN MANAGEMENT SVS.                    | 89%                                     | 95%                                    | <u>93%</u><br>82%                      | 94%                                    |
| CHARTIS INSURANCE                                 | 89%                                     | 92%                                    | 93%                                    | 94%                                    |
| CHESTERFIELD SERVICES                             | 86%                                     | 100%                                   | 100%                                   | 100%                                   |
| CHUBB INSURANCE                                   | 42%                                     | 74%                                    | 42%                                    | 67%                                    |
| CHURCH MUTUAL INSURANCE*                          | 33%                                     | 0%                                     | 50%                                    | No filings                             |
| CIANBRO CORPORATION                               | 50%                                     | 100%                                   | 75%                                    | 100%                                   |
| CITY OF BANGOR                                    | 96%                                     | 100%                                   | 97%                                    | 100%                                   |
| CLAIMS MANAGEMENT (WAL-MART)                      | 96%                                     | 97%                                    | 94%                                    | 96%                                    |
| CNA INSURANCE                                     | 84%                                     | 100%                                   | 100%                                   | 100%                                   |
| CONSTITUTION STATE SERVICES                       | 80%                                     | 100%                                   | 100%                                   | 100%                                   |
| CONTINENTAL INDEMNITY*                            | 89%                                     | 100%                                   | 100%                                   | No filings                             |
| CORVEL CORPORATION*                               | 50%                                     | 100%                                   | 100%                                   | 100%                                   |
| COTTINGHAM & BUTLER SERVICES                      | 91%                                     | 79%                                    | 86%                                    | 100%                                   |
| CRUM & FORSTER*                                   | 25%                                     | 0%                                     | 33%                                    | 0%                                     |
| ELECTRIC INSURANCE                                | 43%                                     | 100%                                   | 67%                                    | 50%                                    |
| ESIS                                              | 64%                                     | 78%                                    | 82%                                    | 78%                                    |
| EVEREST NATIONAL INSURANCE*                       | 100%                                    | No filings                             | No filings                             | No filings                             |
| F.A. RICHARD*                                     | 17%                                     | No filings                             | No filings                             | No filings                             |
|                                                   | 64%                                     | 0%                                     | 0%<br>50%                              | No filings                             |
| FIREMAN'S FUND INSURANCE*<br>FUTURECOMP           | 67%<br>95%                              | 50%<br>89%                             | 90%                                    | <u> </u>                               |
| GALLAGHER BASSETT SERVICES                        | 86%                                     | 84%                                    | 87%                                    | 98%                                    |
| GREAT AMERICAN INSURANCE*                         | 0%                                      | No filings                             | No filings                             | No filings                             |
| GREAT DIVIDE INSURANCE*                           | 0%                                      | 100%                                   | 100%                                   | No filings                             |
| GREAT FALLS INSURANCE                             | 87%                                     | 88%                                    | 88%                                    | 95%                                    |
| GUARANTEE INSURANCE                               | 25%                                     | 33%                                    | 33%                                    | 75%                                    |
| GUARD INSURANCE                                   | 62%                                     | 87%                                    | 57%                                    | 50%                                    |
| HANNAFORD BROTHERS                                | 90%                                     | 84%                                    | 82%                                    | 98%                                    |
| HANOVER INSURANCE                                 | 83%                                     | 87%                                    | 87%                                    | 100%                                   |
| HARTFORD INSURANCE                                | 81%                                     | 94%                                    | 92%                                    | 99%                                    |
| HELMSMAN MANAGEMENT SERVICES                      | 83%                                     | 91%                                    | 91%                                    | 94%                                    |
| LIBERTY MUTUAL INSURANCE                          | 82%                                     | 88%                                    | 87%                                    | 91%                                    |
| MACY'S CORPORATE SERVICES*                        | 100%                                    | 100%                                   | 100%                                   | No filings                             |
| MAINE AUTOMOBILE DEALERS ASSOC.                   | 94%                                     | 94%                                    | 97%                                    | 100%                                   |
| MAINE EMPLOYERS' MUTUAL INSURANCE                 | 81%                                     | 94%                                    | 93%                                    | 95%                                    |
| MAINE HEALTH CARE ASSOCIATION                     | 95%                                     | 85%                                    | 88%                                    | 100%                                   |
| MAINE MOTOR TRANSPORT ASSOC.                      | 94%                                     | 89%                                    | 97%                                    | 100%                                   |
| MAINE MUNICIPAL ASSOCIATION                       | 94%                                     | 87%                                    | 91%                                    | 99%                                    |
| MAINE SCHOOL MANAGEMENT ASSOC.                    | 93%                                     | 94%<br>75%                             | 95%<br>58%                             | <u>98%</u><br>100%                     |
| MEADOWBROOK<br>NATIONAL INTERSTATE INSURANCE*     | 100%                                    | 100%                                   | 100%                                   | No filings                             |
| NATIONAL INTERSTATE INSURANCE*                    | 100%                                    | No filings                             | No filings                             | 100%                                   |
|                                                   | 50%                                     | 50%                                    | 33%                                    | No filings                             |
| OLD REPUBLIC INSURANCE                            | 75%                                     | 95%                                    | 82%                                    | 100%                                   |
| ONEBEACON INSURANCE*                              | 0%                                      | 100%                                   | 50%                                    | 0%                                     |
| PATRIOT INSURANCE                                 | 89%                                     | 100%                                   | 100%                                   | 100%                                   |
| PEERLESS INSURANCE                                | 82%                                     | 82%                                    | 78%                                    | 97%                                    |
| PENNSYLVANIA MANUFACTURING ASSOC.                 | 85%                                     | 85%                                    | 92%                                    | 100%                                   |