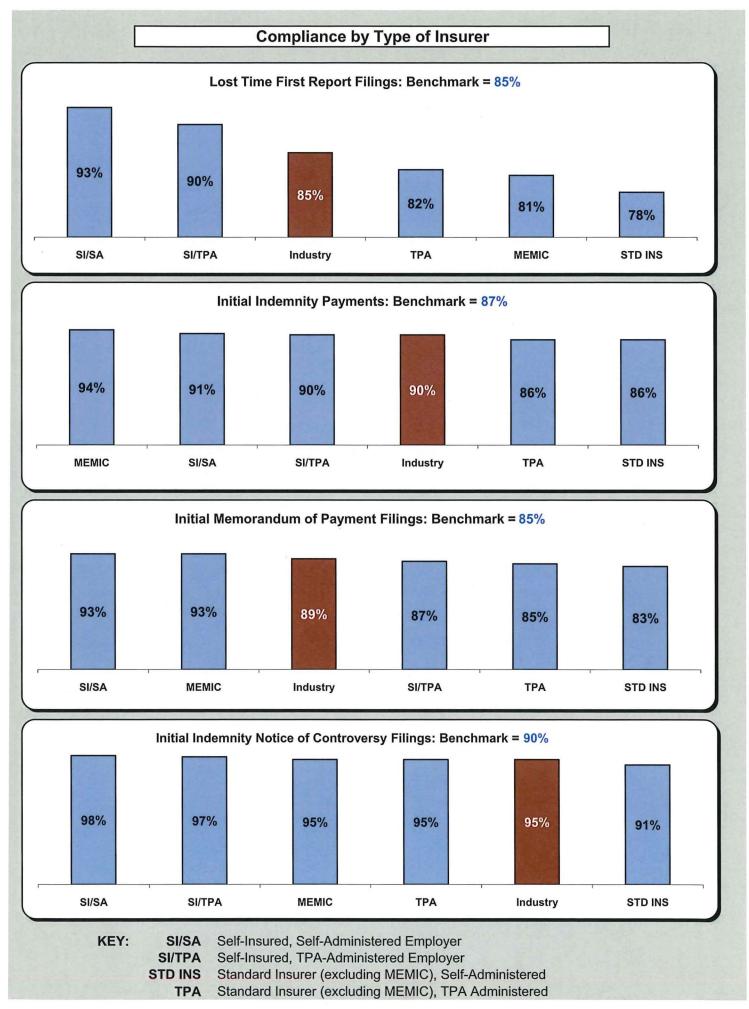

# In-State vs. Out-of-State Comparisons

As can be seen in the charts below, In-State insurers significantly out-perform their Out-of-State counterparts in all four benchmarks. In-State insurers also make up roughly two-thirds of the filings.