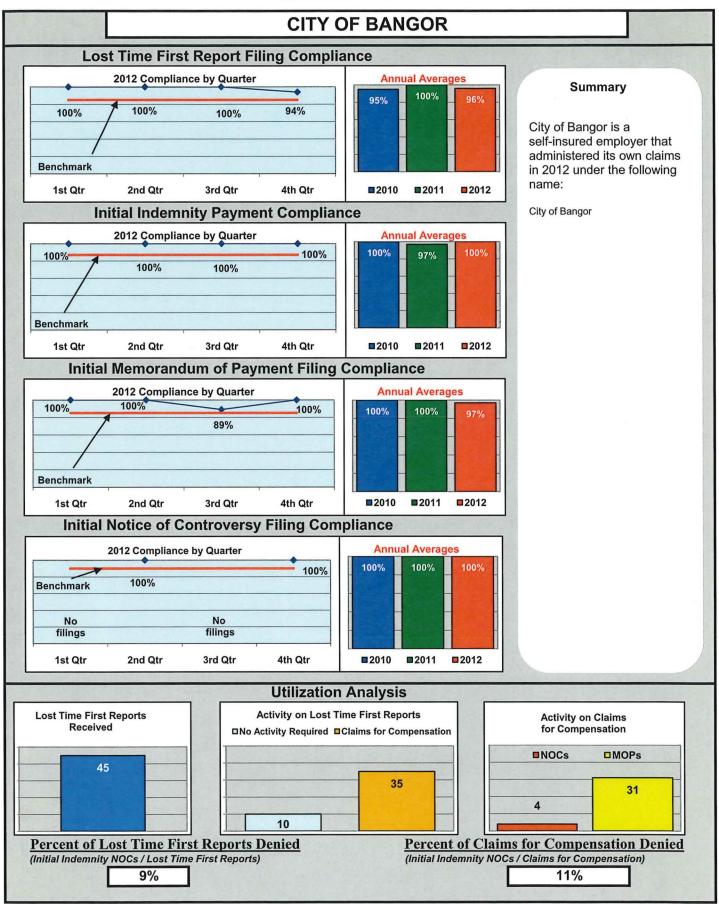

## ENTITY OVERVIEW

| INSURANCE GROUP                                   | FROI<br>Compliance<br>Benchmark:<br>85% | PAY<br>Compliance<br>Benchmark:<br>87% | MOP<br>Compliance<br>Benchmark:<br>85% | NOC<br>Compliance<br>Benchmark:<br>90% |
|---------------------------------------------------|-----------------------------------------|----------------------------------------|----------------------------------------|----------------------------------------|
| ACADIA INSURANCE                                  | 84%                                     | 86%                                    | 90%                                    | 91%                                    |
| ACCIDENT INSURANCE*                               | 33%                                     | 50%                                    | 0%                                     | No filings                             |
| ACE INSURANCE                                     | 77%                                     | 80%                                    | 81%                                    | 96%                                    |
| AMTRUST NORTH AMERICA                             | 32%                                     | 45%                                    | 36%                                    | 50%                                    |
| ARCH INSURANCE                                    | 82%                                     | 68%                                    | 64%                                    | 100%                                   |
| ARGONAUT INSURANCE                                | 70%                                     | 75%                                    | 50%                                    | No filings                             |
| ARROW MUTUAL INSURANCE*                           | 100%                                    | 0%                                     | 0%                                     | No filings                             |
| BATH IRON WORKS                                   | 100%                                    | 100%                                   | 100%                                   | 98%                                    |
| BERKLEY SPECIALTY UNDERWRITING*                   | 0%                                      | 100%                                   | 100%                                   | No filings                             |
| BERKSHIRE HATHAWAY INSURANCE* BROADSPIRE SERVICES | 40%<br>85%                              | 75%<br>95%                             | 50%<br>93%                             | No filings<br>100%                     |
| CANNON COCHRAN MANAGEMENT SVS.                    | 89%                                     | 95%                                    | <u>93%</u><br>82%                      | 94%                                    |
| CHARTIS INSURANCE                                 | 89%                                     | 92%                                    | 93%                                    | 94%                                    |
| CHESTERFIELD SERVICES                             | 86%                                     | 100%                                   | 100%                                   | 100%                                   |
| CHUBB INSURANCE                                   | 42%                                     | 74%                                    | 42%                                    | 67%                                    |
| CHURCH MUTUAL INSURANCE*                          | 33%                                     | 0%                                     | 50%                                    | No filings                             |
| CIANBRO CORPORATION                               | 50%                                     | 100%                                   | 75%                                    | 100%                                   |
| CITY OF BANGOR                                    | 96%                                     | 100%                                   | 97%                                    | 100%                                   |
| CLAIMS MANAGEMENT (WAL-MART)                      | 96%                                     | 97%                                    | 94%                                    | 96%                                    |
| CNA INSURANCE                                     | 84%                                     | 100%                                   | 100%                                   | 100%                                   |
| CONSTITUTION STATE SERVICES                       | 80%                                     | 100%                                   | 100%                                   | 100%                                   |
| CONTINENTAL INDEMNITY*                            | 89%                                     | 100%                                   | 100%                                   | No filings                             |
| CORVEL CORPORATION*                               | 50%                                     | 100%                                   | 100%                                   | 100%                                   |
| COTTINGHAM & BUTLER SERVICES                      | 91%                                     | 79%                                    | 86%                                    | 100%                                   |
| CRUM & FORSTER*                                   | 25%                                     | 0%                                     | 33%                                    | 0%                                     |
| ELECTRIC INSURANCE                                | 43%                                     | 100%                                   | 67%                                    | 50%                                    |
| ESIS                                              | 64%                                     | 78%                                    | 82%                                    | 78%                                    |
| EVEREST NATIONAL INSURANCE*                       | 100%                                    | No filings                             | No filings                             | No filings                             |
| F.A. RICHARD*                                     | 17%                                     | No filings                             | No filings                             | No filings                             |
|                                                   | 64%                                     | 0%                                     | 0%<br>50%                              | No filings                             |
| FIREMAN'S FUND INSURANCE*<br>FUTURECOMP           | 67%<br>95%                              | 50%<br>89%                             | 90%                                    | <u> </u>                               |
| GALLAGHER BASSETT SERVICES                        | 86%                                     | 84%                                    | 87%                                    | 98%                                    |
| GREAT AMERICAN INSURANCE*                         | 0%                                      | No filings                             | No filings                             | No filings                             |
| GREAT DIVIDE INSURANCE*                           | 0%                                      | 100%                                   | 100%                                   | No filings                             |
| GREAT FALLS INSURANCE                             | 87%                                     | 88%                                    | 88%                                    | 95%                                    |
| GUARANTEE INSURANCE                               | 25%                                     | 33%                                    | 33%                                    | 75%                                    |
| GUARD INSURANCE                                   | 62%                                     | 87%                                    | 57%                                    | 50%                                    |
| HANNAFORD BROTHERS                                | 90%                                     | 84%                                    | 82%                                    | 98%                                    |
| HANOVER INSURANCE                                 | 83%                                     | 87%                                    | 87%                                    | 100%                                   |
| HARTFORD INSURANCE                                | 81%                                     | 94%                                    | 92%                                    | 99%                                    |
| HELMSMAN MANAGEMENT SERVICES                      | 83%                                     | 91%                                    | 91%                                    | 94%                                    |
| LIBERTY MUTUAL INSURANCE                          | 82%                                     | 88%                                    | 87%                                    | 91%                                    |
| MACY'S CORPORATE SERVICES*                        | 100%                                    | 100%                                   | 100%                                   | No filings                             |
| MAINE AUTOMOBILE DEALERS ASSOC.                   | 94%                                     | 94%                                    | 97%                                    | 100%                                   |
| MAINE EMPLOYERS' MUTUAL INSURANCE                 | 81%                                     | 94%                                    | 93%                                    | 95%                                    |
| MAINE HEALTH CARE ASSOCIATION                     | 95%                                     | 85%                                    | 88%                                    | 100%                                   |
| MAINE MOTOR TRANSPORT ASSOC.                      | 94%                                     | 89%                                    | 97%                                    | 100%                                   |
| MAINE MUNICIPAL ASSOCIATION                       | 94%                                     | 87%                                    | 91%                                    | 99%                                    |
| MAINE SCHOOL MANAGEMENT ASSOC.                    | 93%                                     | 94%<br>75%                             | 95%<br>58%                             | <u>98%</u><br>100%                     |
| MEADOWBROOK<br>NATIONAL INTERSTATE INSURANCE*     | 100%                                    | 100%                                   | 100%                                   | No filings                             |
| NATIONAL INTERSTATE INSURANCE*                    | 100%                                    | No filings                             | No filings                             | 100%                                   |
|                                                   | 50%                                     | 50%                                    | 33%                                    | No filings                             |
| OLD REPUBLIC INSURANCE                            | 75%                                     | 95%                                    | 82%                                    | 100%                                   |
| ONEBEACON INSURANCE*                              | 0%                                      | 100%                                   | 50%                                    | 0%                                     |
| PATRIOT INSURANCE                                 | 89%                                     | 100%                                   | 100%                                   | 100%                                   |
| PEERLESS INSURANCE                                | 82%                                     | 82%                                    | 78%                                    | 97%                                    |
| PENNSYLVANIA MANUFACTURING ASSOC.                 | 85%                                     | 85%                                    | 92%                                    | 100%                                   |