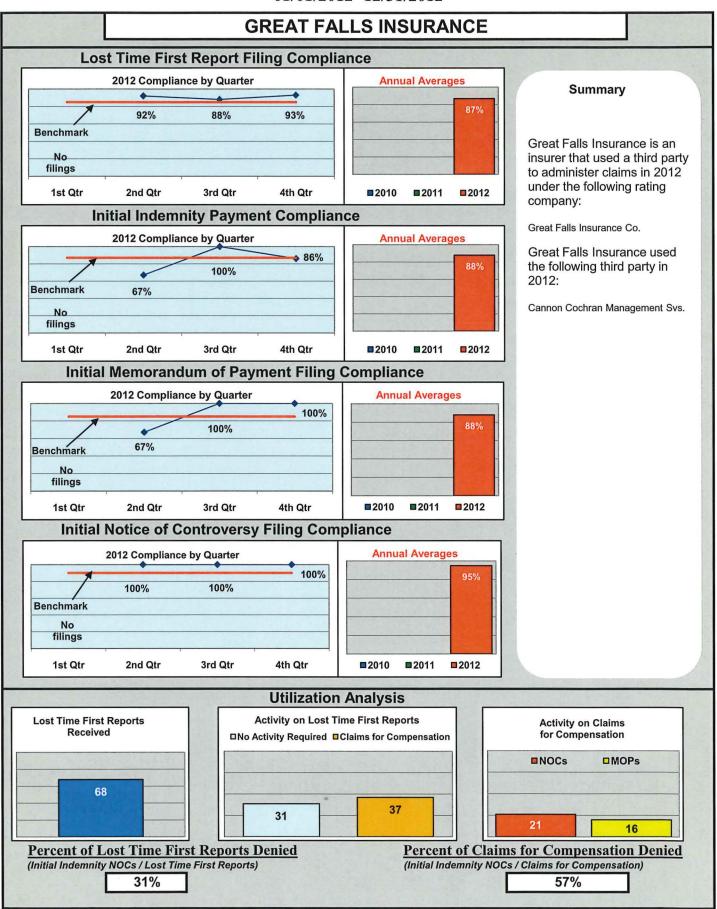

These high-performing entities run the gamut of size, location and organization type, i.e. insurer, TPA, self-insured self-administered employer.

| Benchmark Category:                                  | First Report<br>Filings | Initial<br>Payments | Initial MOP<br>Filings | Initial NOC<br>Filings |
|------------------------------------------------------|-------------------------|---------------------|------------------------|------------------------|
|                                                      |                         |                     |                        |                        |
|                                                      | rs/TPAs                 | 050/                | 000/                   | 4000/                  |
| Broadspire Services                                  | 85%                     | 95%                 | 93%                    | 100%                   |
| Chartis                                              | 89%                     | 92%                 | 93%                    | 94%                    |
| Claims Management (Wal-Mart)                         | 96%                     | 97%                 | 94%                    | 96%                    |
| FutureComp                                           | 95%                     | 89%                 | 90%                    | 100%                   |
| Great Falls Insurance                                | 87%                     | 88%                 | 88%                    | 95%                    |
| Synernet                                             | 91%                     | 88%                 | 88%                    | 97%                    |
| Willis of Northern New England                       | 93%                     | 95%                 | 93%                    | 97%                    |
| Zurich Insurance                                     | 89%                     | 90%                 | 90%                    | 98%                    |
|                                                      |                         |                     |                        |                        |
|                                                      | nsureds                 |                     |                        |                        |
| Bath Iron Works                                      | 100%                    | 100%                | 100%                   | 98%                    |
| City of Bangor                                       | 96%                     | 100%                | 97%                    | 100%                   |
| Maine Automobile Dealers Association                 | 94%                     | 94%                 | 97%                    | 100%                   |
| Maine Motor Transport Association                    | 94%                     | 89%                 | 97%                    | 100%                   |
| Maine Municipal Association                          | 94%                     | 87%                 | 91%                    | 99%                    |
| Maine School Management Association                  | 93%                     | 94%                 | 95%                    | 98%                    |
| State of Maine Workers' Comp. Trust                  | 89%                     | 98%                 | 96%                    | 96%                    |
|                                                      |                         |                     |                        |                        |
| Board Benchmarks:                                    |                         |                     |                        |                        |
| 85% of Lost Time First Report filings received with  | nin 7 days              |                     |                        |                        |
| 87% of Initial Indemnity Payments made within 14     | days                    |                     |                        |                        |
| 85% of Initial Memorandum of Payment filings rec     | eived within 17         | ' days              |                        |                        |
| 90% of Initial Indemnity Notice of Controversy filin | gs received wit         | thin 14 days        |                        |                        |
| Qualifications:                                      |                         |                     |                        |                        |