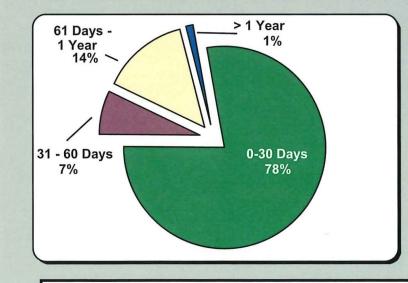

| <b>Received Within:</b> |       |      |
|-------------------------|-------|------|
| 0-30 Days               | 5,791 | 78%  |
| 31-60 Days              | 533   | 7%   |
| 61 Days-1 Year          | 1,000 | 14%  |
| > 1 Year                | 86    | 1%   |
| Total                   | 7,410 | 100% |

**Schedule of Dependent(s) and Filing Status Statement(s):** 5,948 (77%) of the 7,705 Schedule of Dependent(s) and Filing Status Statement(s) due in 2012 were filed timely, 1,356 (18%) were filed late, and 401 (5%) remain outstanding.