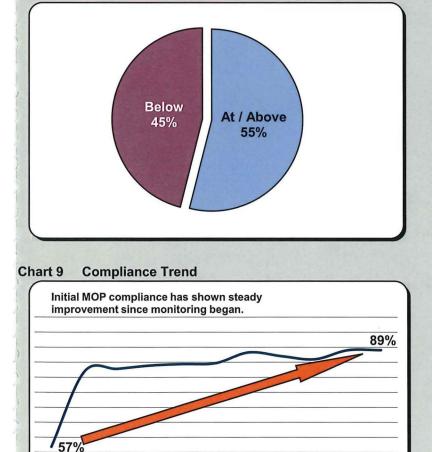

# **INITIAL MEMORANDUM OF PAYMENT FILINGS**

Chart 8 % of Insurers Above vs. Below 85% Benchmark

'11

12

# Summary

While a Memorandum of Payment (MOP) filing does not have the same tangible benefit to the injured employee as the payment itself, it is a key indicator of how well insurers are complying with the administrative requirements of the Act.

As can be seen in Chart 7, the MOP benchmark is being met at an aggregate level, but as Chart 8 indicates, nearly half of all insurers are below benchmark, a clear opportunity for improvement going forward.