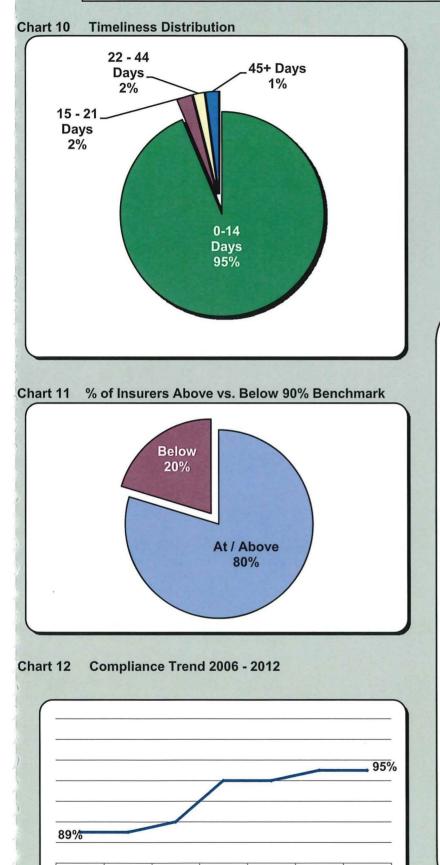

# **INITIAL INDEMNITY NOTICE OF CONTROVERSY FILINGS**

| - | - | 4 | 1 | - | 4 | 0 |
|---|---|---|---|---|---|---|
| L | a | υ | L | e | 1 | U |

| Received Within: |       |       |      |  |  |
|------------------|-------|-------|------|--|--|
| 0 - 14           | Days  | 2,442 | 95%  |  |  |
| 15 - 21          | Days  | 54    | 2%   |  |  |
| 22 - 44          | Days  | 41    | 2%   |  |  |
| 45+              | Days  | 23    | 1%   |  |  |
|                  | Total | 2,560 | 100% |  |  |

### Summary

The benchmark for the timely filing of the Initial Indemnity Notice of Controversy (NOC) was changed from 17 to 14 days effective 2007.

In 2012 there were 4% more Initial Indemnity NOC filings in the dispute resolution system at the Board compared to 2011. Despite having more Initial Indemnity Notice of Controversy filings in the system, the compliance held steady at 95% for this performance indicator.

68% of insurers were at or above benchmark last year, however that percentage has increased 12 points to 80% in 2012.

'08

'09

'10

'06

'07

'11

'12