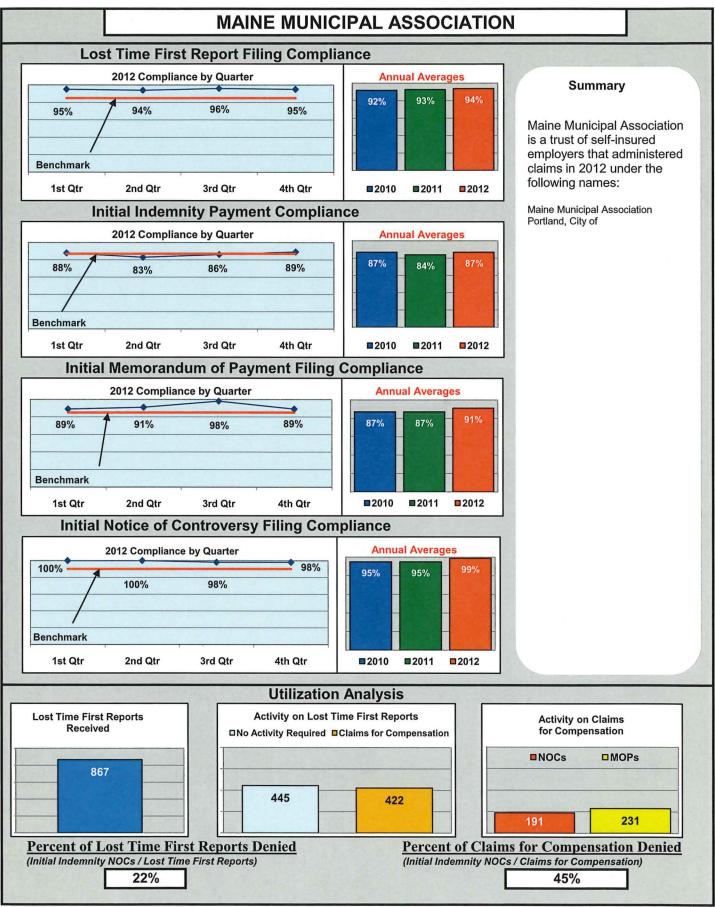

## ENTITY OVERVIEW

| INSURANCE GROUP                                   | FROI<br>Compliance<br>Benchmark:<br>85% | PAY<br>Compliance<br>Benchmark:<br>87% | MOP<br>Compliance<br>Benchmark:<br>85% | NOC<br>Compliance<br>Benchmark:<br>90% |
|---------------------------------------------------|-----------------------------------------|----------------------------------------|----------------------------------------|----------------------------------------|
| ACADIA INSURANCE                                  | 84%                                     | 86%                                    | 90%                                    | 91%                                    |
| ACCIDENT INSURANCE*                               | 33%                                     | 50%                                    | 0%                                     | No filings                             |
| ACE INSURANCE                                     | 77%                                     | 80%                                    | 81%                                    | 96%                                    |
| AMTRUST NORTH AMERICA                             | 32%                                     | 45%                                    | 36%                                    | 50%                                    |
| ARCH INSURANCE                                    | 82%                                     | 68%                                    | 64%                                    | 100%                                   |
| ARGONAUT INSURANCE                                | 70%                                     | 75%                                    | 50%                                    | No filings                             |
| ARROW MUTUAL INSURANCE*                           | 100%                                    | 0%                                     | 0%                                     | No filings                             |
| BATH IRON WORKS                                   | 100%                                    | 100%                                   | 100%                                   | 98%                                    |
| BERKLEY SPECIALTY UNDERWRITING*                   | 0%                                      | 100%                                   | 100%                                   | No filings                             |
| BERKSHIRE HATHAWAY INSURANCE* BROADSPIRE SERVICES | 40%<br>85%                              | 75%<br>95%                             | 50%<br>93%                             | No filings<br>100%                     |
| CANNON COCHRAN MANAGEMENT SVS.                    | 89%                                     | 95%                                    | <u>93%</u><br>82%                      | 94%                                    |
| CHARTIS INSURANCE                                 | 89%                                     | 92%                                    | 93%                                    | 94%                                    |
| CHESTERFIELD SERVICES                             | 86%                                     | 100%                                   | 100%                                   | 100%                                   |
| CHUBB INSURANCE                                   | 42%                                     | 74%                                    | 42%                                    | 67%                                    |
| CHURCH MUTUAL INSURANCE*                          | 33%                                     | 0%                                     | 50%                                    | No filings                             |
| CIANBRO CORPORATION                               | 50%                                     | 100%                                   | 75%                                    | 100%                                   |
| CITY OF BANGOR                                    | 96%                                     | 100%                                   | 97%                                    | 100%                                   |
| CLAIMS MANAGEMENT (WAL-MART)                      | 96%                                     | 97%                                    | 94%                                    | 96%                                    |
| CNA INSURANCE                                     | 84%                                     | 100%                                   | 100%                                   | 100%                                   |
| CONSTITUTION STATE SERVICES                       | 80%                                     | 100%                                   | 100%                                   | 100%                                   |
| CONTINENTAL INDEMNITY*                            | 89%                                     | 100%                                   | 100%                                   | No filings                             |
| CORVEL CORPORATION*                               | 50%                                     | 100%                                   | 100%                                   | 100%                                   |
| COTTINGHAM & BUTLER SERVICES                      | 91%                                     | 79%                                    | 86%                                    | 100%                                   |
| CRUM & FORSTER*                                   | 25%                                     | 0%                                     | 33%                                    | 0%                                     |
| ELECTRIC INSURANCE                                | 43%                                     | 100%                                   | 67%                                    | 50%                                    |
| ESIS                                              | 64%                                     | 78%                                    | 82%                                    | 78%                                    |
| EVEREST NATIONAL INSURANCE*                       | 100%                                    | No filings                             | No filings                             | No filings                             |
| F.A. RICHARD*                                     | 17%                                     | No filings                             | No filings                             | No filings                             |
|                                                   | 64%                                     | 0%                                     | 0%<br>50%                              | No filings                             |
| FIREMAN'S FUND INSURANCE*<br>FUTURECOMP           | 67%<br>95%                              | 50%<br>89%                             | 90%                                    | <u> </u>                               |
| GALLAGHER BASSETT SERVICES                        | 86%                                     | 84%                                    | 87%                                    | 98%                                    |
| GREAT AMERICAN INSURANCE*                         | 0%                                      | No filings                             | No filings                             | No filings                             |
| GREAT DIVIDE INSURANCE*                           | 0%                                      | 100%                                   | 100%                                   | No filings                             |
| GREAT FALLS INSURANCE                             | 87%                                     | 88%                                    | 88%                                    | 95%                                    |
| GUARANTEE INSURANCE                               | 25%                                     | 33%                                    | 33%                                    | 75%                                    |
| GUARD INSURANCE                                   | 62%                                     | 87%                                    | 57%                                    | 50%                                    |
| HANNAFORD BROTHERS                                | 90%                                     | 84%                                    | 82%                                    | 98%                                    |
| HANOVER INSURANCE                                 | 83%                                     | 87%                                    | 87%                                    | 100%                                   |
| HARTFORD INSURANCE                                | 81%                                     | 94%                                    | 92%                                    | 99%                                    |
| HELMSMAN MANAGEMENT SERVICES                      | 83%                                     | 91%                                    | 91%                                    | 94%                                    |
| LIBERTY MUTUAL INSURANCE                          | 82%                                     | 88%                                    | 87%                                    | 91%                                    |
| MACY'S CORPORATE SERVICES*                        | 100%                                    | 100%                                   | 100%                                   | No filings                             |
| MAINE AUTOMOBILE DEALERS ASSOC.                   | 94%                                     | 94%                                    | 97%                                    | 100%                                   |
| MAINE EMPLOYERS' MUTUAL INSURANCE                 | 81%                                     | 94%                                    | 93%                                    | 95%                                    |
| MAINE HEALTH CARE ASSOCIATION                     | 95%                                     | 85%                                    | 88%                                    | 100%                                   |
| MAINE MOTOR TRANSPORT ASSOC.                      | 94%                                     | 89%                                    | 97%                                    | 100%                                   |
| MAINE MUNICIPAL ASSOCIATION                       | 94%                                     | 87%                                    | 91%                                    | 99%                                    |
| MAINE SCHOOL MANAGEMENT ASSOC.                    | 93%                                     | 94%<br>75%                             | 95%<br>58%                             | <u>98%</u><br>100%                     |
| MEADOWBROOK<br>NATIONAL INTERSTATE INSURANCE*     | 100%                                    | 100%                                   | 100%                                   | No filings                             |
| NATIONAL INTERSTATE INSURANCE*                    | 100%                                    | No filings                             | No filings                             | 100%                                   |
|                                                   | 50%                                     | 50%                                    | 33%                                    | No filings                             |
| OLD REPUBLIC INSURANCE                            | 75%                                     | 95%                                    | 82%                                    | 100%                                   |
| ONEBEACON INSURANCE*                              | 0%                                      | 100%                                   | 50%                                    | 0%                                     |
| PATRIOT INSURANCE                                 | 89%                                     | 100%                                   | 100%                                   | 100%                                   |
| PEERLESS INSURANCE                                | 82%                                     | 82%                                    | 78%                                    | 97%                                    |
| PENNSYLVANIA MANUFACTURING ASSOC.                 | 85%                                     | 85%                                    | 92%                                    | 100%                                   |