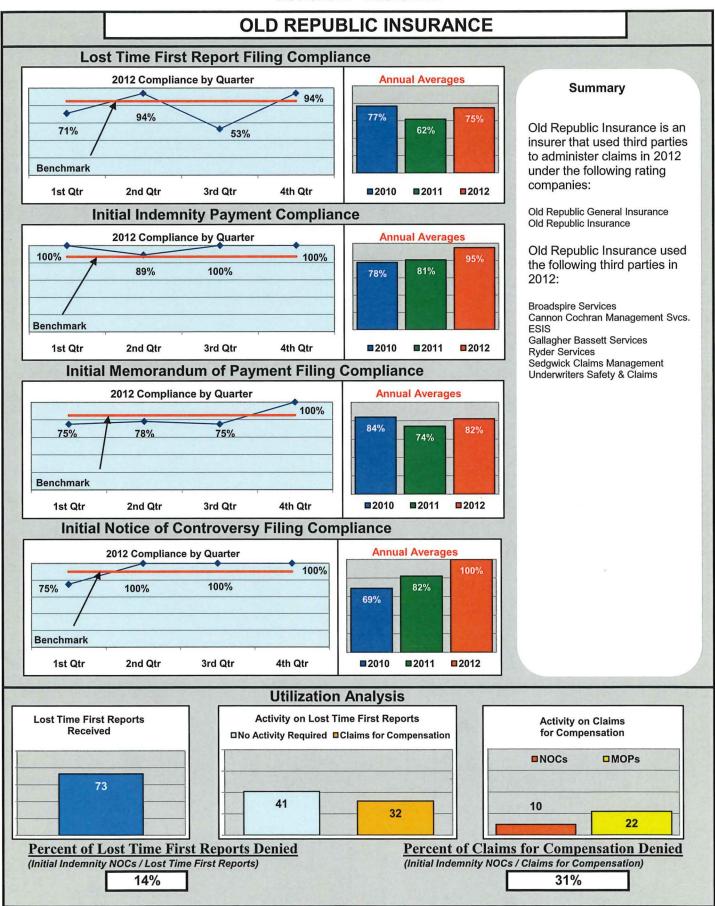

## ENTITY OVERVIEW

| INSURANCE GROUP                                   | FROI<br>Compliance<br>Benchmark:<br>85% | PAY<br>Compliance<br>Benchmark:<br>87% | MOP<br>Compliance<br>Benchmark:<br>85% | NOC<br>Compliance<br>Benchmark:<br>90% |
|---------------------------------------------------|-----------------------------------------|----------------------------------------|----------------------------------------|----------------------------------------|
| ACADIA INSURANCE                                  | 84%                                     | 86%                                    | 90%                                    | 91%                                    |
| ACCIDENT INSURANCE*                               | 33%                                     | 50%                                    | 0%                                     | No filings                             |
| ACE INSURANCE                                     | 77%                                     | 80%                                    | 81%                                    | 96%                                    |
| AMTRUST NORTH AMERICA                             | 32%                                     | 45%                                    | 36%                                    | 50%                                    |
| ARCH INSURANCE                                    | 82%                                     | 68%                                    | 64%                                    | 100%                                   |
| ARGONAUT INSURANCE                                | 70%                                     | 75%                                    | 50%                                    | No filings                             |
| ARROW MUTUAL INSURANCE*                           | 100%                                    | 0%                                     | 0%                                     | No filings                             |
| BATH IRON WORKS                                   | 100%                                    | 100%                                   | 100%                                   | 98%                                    |
| BERKLEY SPECIALTY UNDERWRITING*                   | 0%                                      | 100%                                   | 100%                                   | No filings                             |
| BERKSHIRE HATHAWAY INSURANCE* BROADSPIRE SERVICES | 40%<br>85%                              | 75%<br>95%                             | 50%<br>93%                             | No filings<br>100%                     |
| CANNON COCHRAN MANAGEMENT SVS.                    | 89%                                     | 95%                                    | <u>93%</u><br>82%                      | 94%                                    |
| CHARTIS INSURANCE                                 | 89%                                     | 92%                                    | 93%                                    | 94%                                    |
| CHESTERFIELD SERVICES                             | 86%                                     | 100%                                   | 100%                                   | 100%                                   |
| CHUBB INSURANCE                                   | 42%                                     | 74%                                    | 42%                                    | 67%                                    |
| CHURCH MUTUAL INSURANCE*                          | 33%                                     | 0%                                     | 50%                                    | No filings                             |
| CIANBRO CORPORATION                               | 50%                                     | 100%                                   | 75%                                    | 100%                                   |
| CITY OF BANGOR                                    | 96%                                     | 100%                                   | 97%                                    | 100%                                   |
| CLAIMS MANAGEMENT (WAL-MART)                      | 96%                                     | 97%                                    | 94%                                    | 96%                                    |
| CNA INSURANCE                                     | 84%                                     | 100%                                   | 100%                                   | 100%                                   |
| CONSTITUTION STATE SERVICES                       | 80%                                     | 100%                                   | 100%                                   | 100%                                   |
| CONTINENTAL INDEMNITY*                            | 89%                                     | 100%                                   | 100%                                   | No filings                             |
| CORVEL CORPORATION*                               | 50%                                     | 100%                                   | 100%                                   | 100%                                   |
| COTTINGHAM & BUTLER SERVICES                      | 91%                                     | 79%                                    | 86%                                    | 100%                                   |
| CRUM & FORSTER*                                   | 25%                                     | 0%                                     | 33%                                    | 0%                                     |
| ELECTRIC INSURANCE                                | 43%                                     | 100%                                   | 67%                                    | 50%                                    |
| ESIS                                              | 64%                                     | 78%                                    | 82%                                    | 78%                                    |
| EVEREST NATIONAL INSURANCE*                       | 100%                                    | No filings                             | No filings                             | No filings                             |
| F.A. RICHARD*                                     | 17%                                     | No filings                             | No filings                             | No filings                             |
|                                                   | 64%                                     | 0%                                     | 0%<br>50%                              | No filings                             |
| FIREMAN'S FUND INSURANCE*<br>FUTURECOMP           | 67%<br>95%                              | 50%<br>89%                             | 90%                                    | <u> </u>                               |
| GALLAGHER BASSETT SERVICES                        | 86%                                     | 84%                                    | 87%                                    | 98%                                    |
| GREAT AMERICAN INSURANCE*                         | 0%                                      | No filings                             | No filings                             | No filings                             |
| GREAT DIVIDE INSURANCE*                           | 0%                                      | 100%                                   | 100%                                   | No filings                             |
| GREAT FALLS INSURANCE                             | 87%                                     | 88%                                    | 88%                                    | 95%                                    |
| GUARANTEE INSURANCE                               | 25%                                     | 33%                                    | 33%                                    | 75%                                    |
| GUARD INSURANCE                                   | 62%                                     | 87%                                    | 57%                                    | 50%                                    |
| HANNAFORD BROTHERS                                | 90%                                     | 84%                                    | 82%                                    | 98%                                    |
| HANOVER INSURANCE                                 | 83%                                     | 87%                                    | 87%                                    | 100%                                   |
| HARTFORD INSURANCE                                | 81%                                     | 94%                                    | 92%                                    | 99%                                    |
| HELMSMAN MANAGEMENT SERVICES                      | 83%                                     | 91%                                    | 91%                                    | 94%                                    |
| LIBERTY MUTUAL INSURANCE                          | 82%                                     | 88%                                    | 87%                                    | 91%                                    |
| MACY'S CORPORATE SERVICES*                        | 100%                                    | 100%                                   | 100%                                   | No filings                             |
| MAINE AUTOMOBILE DEALERS ASSOC.                   | 94%                                     | 94%                                    | 97%                                    | 100%                                   |
| MAINE EMPLOYERS' MUTUAL INSURANCE                 | 81%                                     | 94%                                    | 93%                                    | 95%                                    |
| MAINE HEALTH CARE ASSOCIATION                     | 95%                                     | 85%                                    | 88%                                    | 100%                                   |
| MAINE MOTOR TRANSPORT ASSOC.                      | 94%                                     | 89%                                    | 97%                                    | 100%                                   |
| MAINE MUNICIPAL ASSOCIATION                       | 94%                                     | 87%                                    | 91%                                    | 99%                                    |
| MAINE SCHOOL MANAGEMENT ASSOC.                    | 93%                                     | 94%<br>75%                             | 95%<br>58%                             | <u>98%</u><br>100%                     |
| MEADOWBROOK<br>NATIONAL INTERSTATE INSURANCE*     | 100%                                    | 100%                                   | 100%                                   | No filings                             |
| NATIONAL INTERSTATE INSURANCE*                    | 100%                                    | No filings                             | No filings                             | 100%                                   |
|                                                   | 50%                                     | 50%                                    | 33%                                    | No filings                             |
| OLD REPUBLIC INSURANCE                            | 75%                                     | 95%                                    | 82%                                    | 100%                                   |
| ONEBEACON INSURANCE*                              | 0%                                      | 100%                                   | 50%                                    | 0%                                     |
| PATRIOT INSURANCE                                 | 89%                                     | 100%                                   | 100%                                   | 100%                                   |
| PEERLESS INSURANCE                                | 82%                                     | 82%                                    | 78%                                    | 97%                                    |
| PENNSYLVANIA MANUFACTURING ASSOC.                 | 85%                                     | 85%                                    | 92%                                    | 100%                                   |

#### ENTITY OVERVIEW

| INSURANCE GROUP                        | FROI<br>Compliance<br>Benchmark:<br>85% | PAY<br>Compliance<br>Benchmark:<br>87% | MOP<br>Compliance<br>Benchmark:<br>85% | NOC<br>Compliance<br>Benchmark:<br>90% |
|----------------------------------------|-----------------------------------------|----------------------------------------|----------------------------------------|----------------------------------------|
| PRAETORIAN INSURANCE                   | 64%                                     | 89%                                    | 100%                                   | 86%                                    |
| PROTECTIVE INSURANCE*                  | 0%                                      | 50%                                    | 0%                                     | No filings                             |
| PUBLIC SERVICE MUTUAL INSURANCE*       | 67%                                     | No filings                             | No filings                             | 100%                                   |
| RISK ENTERPRISE MANAGEMENT*            | 100%                                    | 100%                                   | 100%                                   | 100%                                   |
| RYDER SERVICES*                        | 50%                                     | 100%                                   | 67%                                    | No filings                             |
| SAFETY NATIONAL INSURANCE              | 75%                                     | 85%                                    | 85%                                    | 100%                                   |
| SEABRIGHT INSURANCE*                   | 100%                                    | No filings                             | No filings                             | 100%                                   |
| SEDGWICK CLAIMS MANAGEMENT             | 79%                                     | 82%                                    | 78%                                    | 95%                                    |
| SENTRY INSURANCE                       | 71%                                     | 91%                                    | 82%                                    | 33%                                    |
| SPARTA INSURANCE                       | 90%                                     | 82%                                    | 91%                                    | 100%                                   |
| STATE OF MAINE WC TRUST                | 89%                                     | 98%                                    | 96%                                    | 96%                                    |
| SYNERNET                               | 91%                                     | 88%                                    | 88%                                    | 97%                                    |
| THE FRANK GATES SERVICE COMPANY        | 40%                                     | 63%                                    | 13%                                    | No filings                             |
| TOKIO MARINE & NICHIDO FIRE INSURANCE* | No filings                              | 100%                                   | 0%                                     | No filings                             |
| TOWER INSURANCE                        | 27%                                     | 50%                                    | 50%                                    | 50%                                    |
| TRAVELERS INSURANCE                    | 81%                                     | 93%                                    | 93%                                    | 92%                                    |
| TRIDENT INSURANCE SERVICES*            | 100%                                    | 100%                                   | 100%                                   | No filings                             |
| UNDERWRITERS SAFETY & CLAIMS*          | 100%                                    | 100%                                   | 100%                                   | No filings                             |
| UTICA*                                 | 100%                                    | No filings                             | No filings                             | No filings                             |
| VANLINER INSURANCE*                    | 67%                                     | 67%                                    | 67%                                    | No filings                             |
| WILLIS OF NORTHERN NEW ENGLAND         | 93%                                     | 95%                                    | 93%                                    | 97%                                    |
| XL SPECIALTY INSURANCE                 | 72%                                     | 100%                                   | 83%                                    | 100%                                   |
| YORK RISK SERVICES*                    | 0%                                      | 50%                                    | 0%                                     | No filings                             |
| ZURICH INSURANCE                       | 89%                                     | 90%                                    | 90%                                    | 98%                                    |