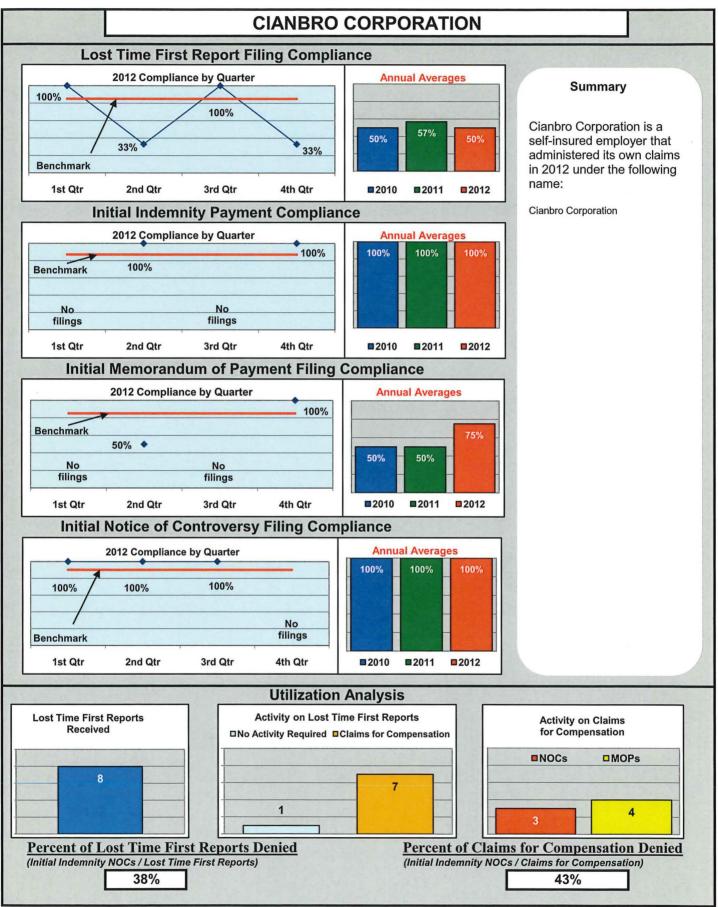

## ENTITY OVERVIEW

| INSURANCE GROUP                                   | FROI<br>Compliance<br>Benchmark:<br>85% | PAY<br>Compliance<br>Benchmark:<br>87% | MOP<br>Compliance<br>Benchmark:<br>85% | NOC<br>Compliance<br>Benchmark:<br>90% |
|---------------------------------------------------|-----------------------------------------|----------------------------------------|----------------------------------------|----------------------------------------|
| ACADIA INSURANCE                                  | 84%                                     | 86%                                    | 90%                                    | 91%                                    |
| ACCIDENT INSURANCE*                               | 33%                                     | 50%                                    | 0%                                     | No filings                             |
| ACE INSURANCE                                     | 77%                                     | 80%                                    | 81%                                    | 96%                                    |
| AMTRUST NORTH AMERICA                             | 32%                                     | 45%                                    | 36%                                    | 50%                                    |
| ARCH INSURANCE                                    | 82%                                     | 68%                                    | 64%                                    | 100%                                   |
| ARGONAUT INSURANCE                                | 70%                                     | 75%                                    | 50%                                    | No filings                             |
| ARROW MUTUAL INSURANCE*                           | 100%                                    | 0%                                     | 0%                                     | No filings                             |
| BATH IRON WORKS                                   | 100%                                    | 100%                                   | 100%                                   | 98%                                    |
| BERKLEY SPECIALTY UNDERWRITING*                   | 0%                                      | 100%                                   | 100%                                   | No filings                             |
| BERKSHIRE HATHAWAY INSURANCE* BROADSPIRE SERVICES | 40%<br>85%                              | 75%<br>95%                             | 50%<br>93%                             | No filings<br>100%                     |
| CANNON COCHRAN MANAGEMENT SVS.                    | 89%                                     | 95%                                    | <u>93%</u><br>82%                      | 94%                                    |
| CHARTIS INSURANCE                                 | 89%                                     | 92%                                    | 93%                                    | 94%                                    |
| CHESTERFIELD SERVICES                             | 86%                                     | 100%                                   | 100%                                   | 100%                                   |
| CHUBB INSURANCE                                   | 42%                                     | 74%                                    | 42%                                    | 67%                                    |
| CHURCH MUTUAL INSURANCE*                          | 33%                                     | 0%                                     | 50%                                    | No filings                             |
| CIANBRO CORPORATION                               | 50%                                     | 100%                                   | 75%                                    | 100%                                   |
| CITY OF BANGOR                                    | 96%                                     | 100%                                   | 97%                                    | 100%                                   |
| CLAIMS MANAGEMENT (WAL-MART)                      | 96%                                     | 97%                                    | 94%                                    | 96%                                    |
| CNA INSURANCE                                     | 84%                                     | 100%                                   | 100%                                   | 100%                                   |
| CONSTITUTION STATE SERVICES                       | 80%                                     | 100%                                   | 100%                                   | 100%                                   |
| CONTINENTAL INDEMNITY*                            | 89%                                     | 100%                                   | 100%                                   | No filings                             |
| CORVEL CORPORATION*                               | 50%                                     | 100%                                   | 100%                                   | 100%                                   |
| COTTINGHAM & BUTLER SERVICES                      | 91%                                     | 79%                                    | 86%                                    | 100%                                   |
| CRUM & FORSTER*                                   | 25%                                     | 0%                                     | 33%                                    | 0%                                     |
| ELECTRIC INSURANCE                                | 43%                                     | 100%                                   | 67%                                    | 50%                                    |
| ESIS                                              | 64%                                     | 78%                                    | 82%                                    | 78%                                    |
| EVEREST NATIONAL INSURANCE*                       | 100%                                    | No filings                             | No filings                             | No filings                             |
| F.A. RICHARD*                                     | 17%                                     | No filings                             | No filings                             | No filings                             |
|                                                   | 64%                                     | 0%                                     | 0%<br>50%                              | No filings                             |
| FIREMAN'S FUND INSURANCE*<br>FUTURECOMP           | 67%<br>95%                              | 50%<br>89%                             | 90%                                    | <u> </u>                               |
| GALLAGHER BASSETT SERVICES                        | 86%                                     | 84%                                    | 87%                                    | 98%                                    |
| GREAT AMERICAN INSURANCE*                         | 0%                                      | No filings                             | No filings                             | No filings                             |
| GREAT DIVIDE INSURANCE*                           | 0%                                      | 100%                                   | 100%                                   | No filings                             |
| GREAT FALLS INSURANCE                             | 87%                                     | 88%                                    | 88%                                    | 95%                                    |
| GUARANTEE INSURANCE                               | 25%                                     | 33%                                    | 33%                                    | 75%                                    |
| GUARD INSURANCE                                   | 62%                                     | 87%                                    | 57%                                    | 50%                                    |
| HANNAFORD BROTHERS                                | 90%                                     | 84%                                    | 82%                                    | 98%                                    |
| HANOVER INSURANCE                                 | 83%                                     | 87%                                    | 87%                                    | 100%                                   |
| HARTFORD INSURANCE                                | 81%                                     | 94%                                    | 92%                                    | 99%                                    |
| HELMSMAN MANAGEMENT SERVICES                      | 83%                                     | 91%                                    | 91%                                    | 94%                                    |
| LIBERTY MUTUAL INSURANCE                          | 82%                                     | 88%                                    | 87%                                    | 91%                                    |
| MACY'S CORPORATE SERVICES*                        | 100%                                    | 100%                                   | 100%                                   | No filings                             |
| MAINE AUTOMOBILE DEALERS ASSOC.                   | 94%                                     | 94%                                    | 97%                                    | 100%                                   |
| MAINE EMPLOYERS' MUTUAL INSURANCE                 | 81%                                     | 94%                                    | 93%                                    | 95%                                    |
| MAINE HEALTH CARE ASSOCIATION                     | 95%                                     | 85%                                    | 88%                                    | 100%                                   |
| MAINE MOTOR TRANSPORT ASSOC.                      | 94%                                     | 89%                                    | 97%                                    | 100%                                   |
| MAINE MUNICIPAL ASSOCIATION                       | 94%                                     | 87%                                    | 91%                                    | 99%                                    |
| MAINE SCHOOL MANAGEMENT ASSOC.                    | 93%                                     | 94%<br>75%                             | 95%<br>58%                             | <u>98%</u><br>100%                     |
| MEADOWBROOK<br>NATIONAL INTERSTATE INSURANCE*     | 100%                                    | 100%                                   | 100%                                   | No filings                             |
| NATIONAL INTERSTATE INSURANCE*                    | 100%                                    | No filings                             | No filings                             | 100%                                   |
|                                                   | 50%                                     | 50%                                    | 33%                                    | No filings                             |
| OLD REPUBLIC INSURANCE                            | 75%                                     | 95%                                    | 82%                                    | 100%                                   |
| ONEBEACON INSURANCE*                              | 0%                                      | 100%                                   | 50%                                    | 0%                                     |
| PATRIOT INSURANCE                                 | 89%                                     | 100%                                   | 100%                                   | 100%                                   |
| PEERLESS INSURANCE                                | 82%                                     | 82%                                    | 78%                                    | 97%                                    |
| PENNSYLVANIA MANUFACTURING ASSOC.                 | 85%                                     | 85%                                    | 92%                                    | 100%                                   |