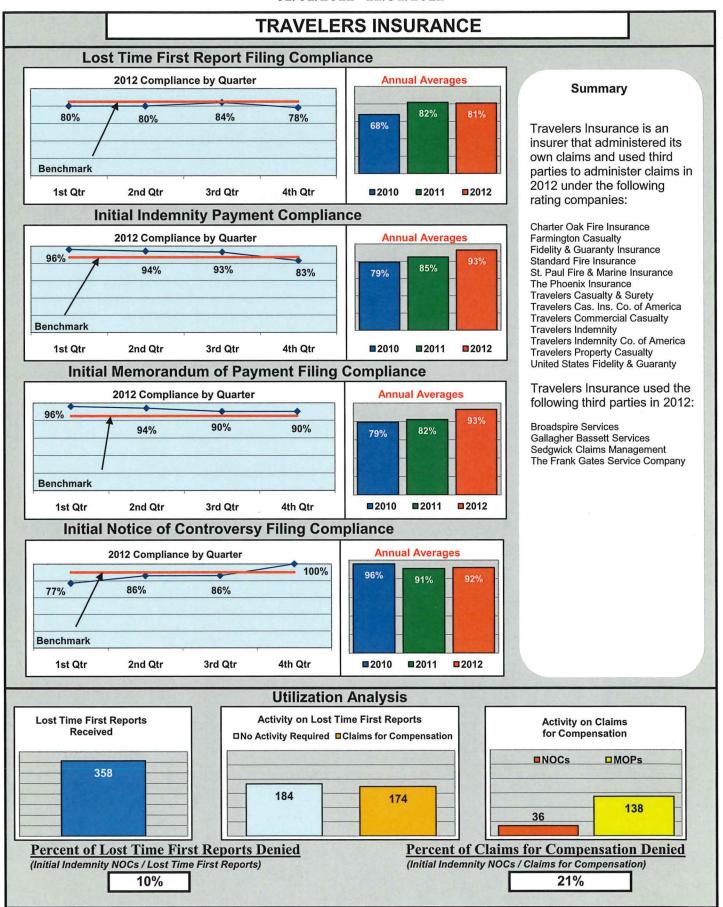

## ENTITY OVERVIEW

| INSURANCE GROUP                                   | FROI<br>Compliance<br>Benchmark:<br>85% | PAY<br>Compliance<br>Benchmark:<br>87% | MOP<br>Compliance<br>Benchmark:<br>85% | NOC<br>Compliance<br>Benchmark:<br>90% |
|---------------------------------------------------|-----------------------------------------|----------------------------------------|----------------------------------------|----------------------------------------|
| ACADIA INSURANCE                                  | 84%                                     | 86%                                    | 90%                                    | 91%                                    |
| ACCIDENT INSURANCE*                               | 33%                                     | 50%                                    | 0%                                     | No filings                             |
| ACE INSURANCE                                     | 77%                                     | 80%                                    | 81%                                    | 96%                                    |
| AMTRUST NORTH AMERICA                             | 32%                                     | 45%                                    | 36%                                    | 50%                                    |
| ARCH INSURANCE                                    | 82%                                     | 68%                                    | 64%                                    | 100%                                   |
| ARGONAUT INSURANCE                                | 70%                                     | 75%                                    | 50%                                    | No filings                             |
| ARROW MUTUAL INSURANCE*                           | 100%                                    | 0%                                     | 0%                                     | No filings                             |
| BATH IRON WORKS                                   | 100%                                    | 100%                                   | 100%                                   | 98%                                    |
| BERKLEY SPECIALTY UNDERWRITING*                   | 0%                                      | 100%                                   | 100%                                   | No filings                             |
| BERKSHIRE HATHAWAY INSURANCE* BROADSPIRE SERVICES | 40%<br>85%                              | 75%<br>95%                             | 50%<br>93%                             | No filings<br>100%                     |
| CANNON COCHRAN MANAGEMENT SVS.                    | 89%                                     | 95%                                    | <u>93%</u><br>82%                      | 94%                                    |
| CHARTIS INSURANCE                                 | 89%                                     | 92%                                    | 93%                                    | 94%                                    |
| CHESTERFIELD SERVICES                             | 86%                                     | 100%                                   | 100%                                   | 100%                                   |
| CHUBB INSURANCE                                   | 42%                                     | 74%                                    | 42%                                    | 67%                                    |
| CHURCH MUTUAL INSURANCE*                          | 33%                                     | 0%                                     | 50%                                    | No filings                             |
| CIANBRO CORPORATION                               | 50%                                     | 100%                                   | 75%                                    | 100%                                   |
| CITY OF BANGOR                                    | 96%                                     | 100%                                   | 97%                                    | 100%                                   |
| CLAIMS MANAGEMENT (WAL-MART)                      | 96%                                     | 97%                                    | 94%                                    | 96%                                    |
| CNA INSURANCE                                     | 84%                                     | 100%                                   | 100%                                   | 100%                                   |
| CONSTITUTION STATE SERVICES                       | 80%                                     | 100%                                   | 100%                                   | 100%                                   |
| CONTINENTAL INDEMNITY*                            | 89%                                     | 100%                                   | 100%                                   | No filings                             |
| CORVEL CORPORATION*                               | 50%                                     | 100%                                   | 100%                                   | 100%                                   |
| COTTINGHAM & BUTLER SERVICES                      | 91%                                     | 79%                                    | 86%                                    | 100%                                   |
| CRUM & FORSTER*                                   | 25%                                     | 0%                                     | 33%                                    | 0%                                     |
| ELECTRIC INSURANCE                                | 43%                                     | 100%                                   | 67%                                    | 50%                                    |
| ESIS                                              | 64%                                     | 78%                                    | 82%                                    | 78%                                    |
| EVEREST NATIONAL INSURANCE*                       | 100%                                    | No filings                             | No filings                             | No filings                             |
| F.A. RICHARD*                                     | 17%                                     | No filings                             | No filings                             | No filings                             |
|                                                   | 64%                                     | 0%                                     | 0%<br>50%                              | No filings                             |
| FIREMAN'S FUND INSURANCE*<br>FUTURECOMP           | 67%<br>95%                              | 50%<br>89%                             | 90%                                    | <u> </u>                               |
| GALLAGHER BASSETT SERVICES                        | 86%                                     | 84%                                    | 87%                                    | 98%                                    |
| GREAT AMERICAN INSURANCE*                         | 0%                                      | No filings                             | No filings                             | No filings                             |
| GREAT DIVIDE INSURANCE*                           | 0%                                      | 100%                                   | 100%                                   | No filings                             |
| GREAT FALLS INSURANCE                             | 87%                                     | 88%                                    | 88%                                    | 95%                                    |
| GUARANTEE INSURANCE                               | 25%                                     | 33%                                    | 33%                                    | 75%                                    |
| GUARD INSURANCE                                   | 62%                                     | 87%                                    | 57%                                    | 50%                                    |
| HANNAFORD BROTHERS                                | 90%                                     | 84%                                    | 82%                                    | 98%                                    |
| HANOVER INSURANCE                                 | 83%                                     | 87%                                    | 87%                                    | 100%                                   |
| HARTFORD INSURANCE                                | 81%                                     | 94%                                    | 92%                                    | 99%                                    |
| HELMSMAN MANAGEMENT SERVICES                      | 83%                                     | 91%                                    | 91%                                    | 94%                                    |
| LIBERTY MUTUAL INSURANCE                          | 82%                                     | 88%                                    | 87%                                    | 91%                                    |
| MACY'S CORPORATE SERVICES*                        | 100%                                    | 100%                                   | 100%                                   | No filings                             |
| MAINE AUTOMOBILE DEALERS ASSOC.                   | 94%                                     | 94%                                    | 97%                                    | 100%                                   |
| MAINE EMPLOYERS' MUTUAL INSURANCE                 | 81%                                     | 94%                                    | 93%                                    | 95%                                    |
| MAINE HEALTH CARE ASSOCIATION                     | 95%                                     | 85%                                    | 88%                                    | 100%                                   |
| MAINE MOTOR TRANSPORT ASSOC.                      | 94%                                     | 89%                                    | 97%                                    | 100%                                   |
| MAINE MUNICIPAL ASSOCIATION                       | 94%                                     | 87%                                    | 91%                                    | 99%                                    |
| MAINE SCHOOL MANAGEMENT ASSOC.                    | 93%                                     | 94%<br>75%                             | 95%<br>58%                             | <u>98%</u><br>100%                     |
| MEADOWBROOK<br>NATIONAL INTERSTATE INSURANCE*     | 100%                                    | 100%                                   | 100%                                   | No filings                             |
| NATIONAL INTERSTATE INSURANCE*                    | 100%                                    | No filings                             | No filings                             | 100%                                   |
|                                                   | 50%                                     | 50%                                    | 33%                                    | No filings                             |
| OLD REPUBLIC INSURANCE                            | 75%                                     | 95%                                    | 82%                                    | 100%                                   |
| ONEBEACON INSURANCE*                              | 0%                                      | 100%                                   | 50%                                    | 0%                                     |
| PATRIOT INSURANCE                                 | 89%                                     | 100%                                   | 100%                                   | 100%                                   |
| PEERLESS INSURANCE                                | 82%                                     | 82%                                    | 78%                                    | 97%                                    |
| PENNSYLVANIA MANUFACTURING ASSOC.                 | 85%                                     | 85%                                    | 92%                                    | 100%                                   |

#### ENTITY OVERVIEW

| INSURANCE GROUP                        | FROI<br>Compliance<br>Benchmark:<br>85% | PAY<br>Compliance<br>Benchmark:<br>87% | MOP<br>Compliance<br>Benchmark:<br>85% | NOC<br>Compliance<br>Benchmark:<br>90% |
|----------------------------------------|-----------------------------------------|----------------------------------------|----------------------------------------|----------------------------------------|
| PRAETORIAN INSURANCE                   | 64%                                     | 89%                                    | 100%                                   | 86%                                    |
| PROTECTIVE INSURANCE*                  | 0%                                      | 50%                                    | 0%                                     | No filings                             |
| PUBLIC SERVICE MUTUAL INSURANCE*       | 67%                                     | No filings                             | No filings                             | 100%                                   |
| RISK ENTERPRISE MANAGEMENT*            | 100%                                    | 100%                                   | 100%                                   | 100%                                   |
| RYDER SERVICES*                        | 50%                                     | 100%                                   | 67%                                    | No filings                             |
| SAFETY NATIONAL INSURANCE              | 75%                                     | 85%                                    | 85%                                    | 100%                                   |
| SEABRIGHT INSURANCE*                   | 100%                                    | No filings                             | No filings                             | 100%                                   |
| SEDGWICK CLAIMS MANAGEMENT             | 79%                                     | 82%                                    | 78%                                    | 95%                                    |
| SENTRY INSURANCE                       | 71%                                     | 91%                                    | 82%                                    | 33%                                    |
| SPARTA INSURANCE                       | 90%                                     | 82%                                    | 91%                                    | 100%                                   |
| STATE OF MAINE WC TRUST                | 89%                                     | 98%                                    | 96%                                    | 96%                                    |
| SYNERNET                               | 91%                                     | 88%                                    | 88%                                    | 97%                                    |
| THE FRANK GATES SERVICE COMPANY        | 40%                                     | 63%                                    | 13%                                    | No filings                             |
| TOKIO MARINE & NICHIDO FIRE INSURANCE* | No filings                              | 100%                                   | 0%                                     | No filings                             |
| TOWER INSURANCE                        | 27%                                     | 50%                                    | 50%                                    | 50%                                    |
| TRAVELERS INSURANCE                    | 81%                                     | 93%                                    | 93%                                    | 92%                                    |
| TRIDENT INSURANCE SERVICES*            | 100%                                    | 100%                                   | 100%                                   | No filings                             |
| UNDERWRITERS SAFETY & CLAIMS*          | 100%                                    | 100%                                   | 100%                                   | No filings                             |
| UTICA*                                 | 100%                                    | No filings                             | No filings                             | No filings                             |
| VANLINER INSURANCE*                    | 67%                                     | 67%                                    | 67%                                    | No filings                             |
| WILLIS OF NORTHERN NEW ENGLAND         | 93%                                     | 95%                                    | 93%                                    | 97%                                    |
| XL SPECIALTY INSURANCE                 | 72%                                     | 100%                                   | 83%                                    | 100%                                   |
| YORK RISK SERVICES*                    | 0%                                      | 50%                                    | 0%                                     | No filings                             |
| ZURICH INSURANCE                       | 89%                                     | 90%                                    | 90%                                    | 98%                                    |