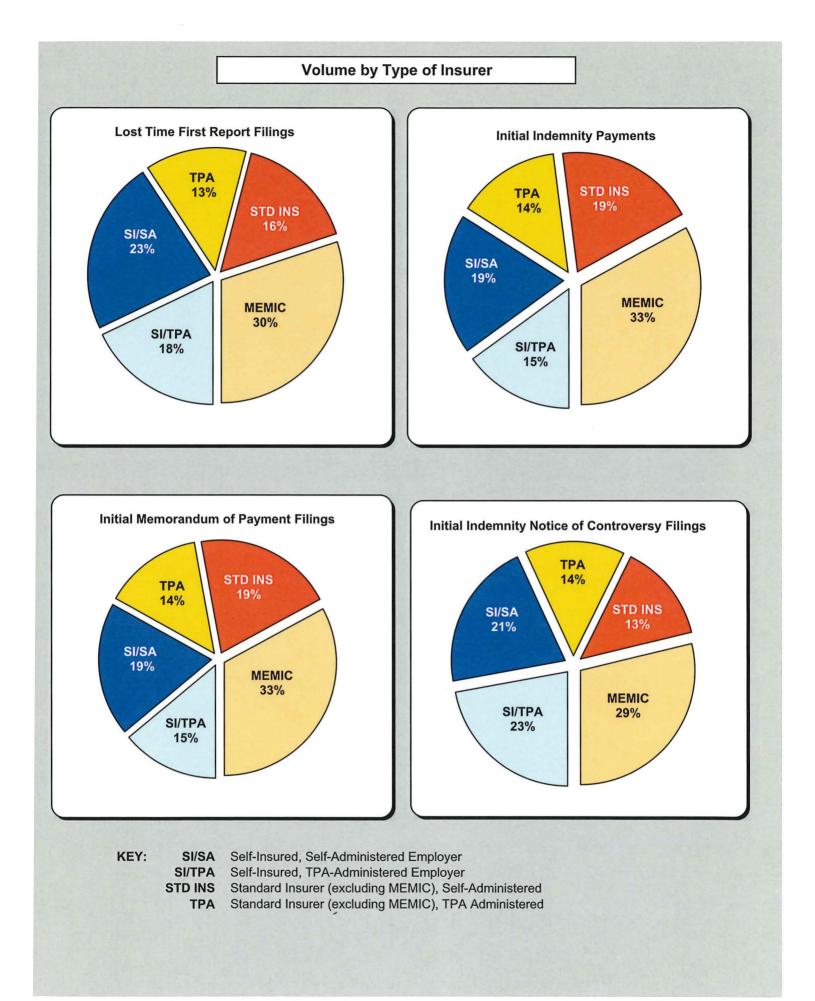

# In-State vs. Out-of-State Comparisons

As can be seen in the charts below, In-State insurers significantly out-perform their Out-of-State counterparts in all four benchmarks. In-State insurers also make up roughly two-thirds of the filings.