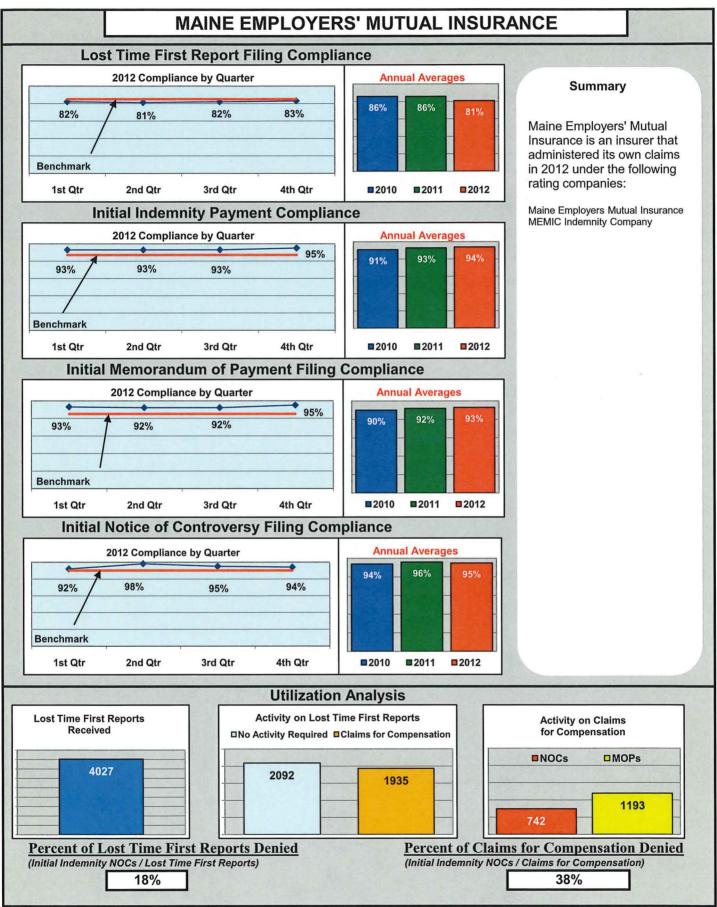

## ENTITY OVERVIEW

| INSURANCE GROUP                                   | FROI<br>Compliance<br>Benchmark:<br>85% | PAY<br>Compliance<br>Benchmark:<br>87% | MOP<br>Compliance<br>Benchmark:<br>85% | NOC<br>Compliance<br>Benchmark:<br>90% |
|---------------------------------------------------|-----------------------------------------|----------------------------------------|----------------------------------------|----------------------------------------|
| ACADIA INSURANCE                                  | 84%                                     | 86%                                    | 90%                                    | 91%                                    |
| ACCIDENT INSURANCE*                               | 33%                                     | 50%                                    | 0%                                     | No filings                             |
| ACE INSURANCE                                     | 77%                                     | 80%                                    | 81%                                    | 96%                                    |
| AMTRUST NORTH AMERICA                             | 32%                                     | 45%                                    | 36%                                    | 50%                                    |
| ARCH INSURANCE                                    | 82%                                     | 68%                                    | 64%                                    | 100%                                   |
| ARGONAUT INSURANCE                                | 70%                                     | 75%                                    | 50%                                    | No filings                             |
| ARROW MUTUAL INSURANCE*                           | 100%                                    | 0%                                     | 0%                                     | No filings                             |
| BATH IRON WORKS                                   | 100%                                    | 100%                                   | 100%                                   | 98%                                    |
| BERKLEY SPECIALTY UNDERWRITING*                   | 0%                                      | 100%                                   | 100%                                   | No filings                             |
| BERKSHIRE HATHAWAY INSURANCE* BROADSPIRE SERVICES | 40%<br>85%                              | 75%<br>95%                             | 50%<br>93%                             | No filings<br>100%                     |
| CANNON COCHRAN MANAGEMENT SVS.                    | 89%                                     | 95%                                    | <u>93%</u><br>82%                      | 94%                                    |
| CHARTIS INSURANCE                                 | 89%                                     | 92%                                    | 93%                                    | 94%                                    |
| CHESTERFIELD SERVICES                             | 86%                                     | 100%                                   | 100%                                   | 100%                                   |
| CHUBB INSURANCE                                   | 42%                                     | 74%                                    | 42%                                    | 67%                                    |
| CHURCH MUTUAL INSURANCE*                          | 33%                                     | 0%                                     | 50%                                    | No filings                             |
| CIANBRO CORPORATION                               | 50%                                     | 100%                                   | 75%                                    | 100%                                   |
| CITY OF BANGOR                                    | 96%                                     | 100%                                   | 97%                                    | 100%                                   |
| CLAIMS MANAGEMENT (WAL-MART)                      | 96%                                     | 97%                                    | 94%                                    | 96%                                    |
| CNA INSURANCE                                     | 84%                                     | 100%                                   | 100%                                   | 100%                                   |
| CONSTITUTION STATE SERVICES                       | 80%                                     | 100%                                   | 100%                                   | 100%                                   |
| CONTINENTAL INDEMNITY*                            | 89%                                     | 100%                                   | 100%                                   | No filings                             |
| CORVEL CORPORATION*                               | 50%                                     | 100%                                   | 100%                                   | 100%                                   |
| COTTINGHAM & BUTLER SERVICES                      | 91%                                     | 79%                                    | 86%                                    | 100%                                   |
| CRUM & FORSTER*                                   | 25%                                     | 0%                                     | 33%                                    | 0%                                     |
| ELECTRIC INSURANCE                                | 43%                                     | 100%                                   | 67%                                    | 50%                                    |
| ESIS                                              | 64%                                     | 78%                                    | 82%                                    | 78%                                    |
| EVEREST NATIONAL INSURANCE*                       | 100%                                    | No filings                             | No filings                             | No filings                             |
| F.A. RICHARD*                                     | 17%                                     | No filings                             | No filings                             | No filings                             |
|                                                   | 64%                                     | 0%                                     | 0%<br>50%                              | No filings                             |
| FIREMAN'S FUND INSURANCE*<br>FUTURECOMP           | 67%<br>95%                              | 50%<br>89%                             | 90%                                    | <u> </u>                               |
| GALLAGHER BASSETT SERVICES                        | 86%                                     | 84%                                    | 87%                                    | 98%                                    |
| GREAT AMERICAN INSURANCE*                         | 0%                                      | No filings                             | No filings                             | No filings                             |
| GREAT DIVIDE INSURANCE*                           | 0%                                      | 100%                                   | 100%                                   | No filings                             |
| GREAT FALLS INSURANCE                             | 87%                                     | 88%                                    | 88%                                    | 95%                                    |
| GUARANTEE INSURANCE                               | 25%                                     | 33%                                    | 33%                                    | 75%                                    |
| GUARD INSURANCE                                   | 62%                                     | 87%                                    | 57%                                    | 50%                                    |
| HANNAFORD BROTHERS                                | 90%                                     | 84%                                    | 82%                                    | 98%                                    |
| HANOVER INSURANCE                                 | 83%                                     | 87%                                    | 87%                                    | 100%                                   |
| HARTFORD INSURANCE                                | 81%                                     | 94%                                    | 92%                                    | 99%                                    |
| HELMSMAN MANAGEMENT SERVICES                      | 83%                                     | 91%                                    | 91%                                    | 94%                                    |
| LIBERTY MUTUAL INSURANCE                          | 82%                                     | 88%                                    | 87%                                    | 91%                                    |
| MACY'S CORPORATE SERVICES*                        | 100%                                    | 100%                                   | 100%                                   | No filings                             |
| MAINE AUTOMOBILE DEALERS ASSOC.                   | 94%                                     | 94%                                    | 97%                                    | 100%                                   |
| MAINE EMPLOYERS' MUTUAL INSURANCE                 | 81%                                     | 94%                                    | 93%                                    | 95%                                    |
| MAINE HEALTH CARE ASSOCIATION                     | 95%                                     | 85%                                    | 88%                                    | 100%                                   |
| MAINE MOTOR TRANSPORT ASSOC.                      | 94%                                     | 89%                                    | 97%                                    | 100%                                   |
| MAINE MUNICIPAL ASSOCIATION                       | 94%                                     | 87%                                    | 91%                                    | 99%                                    |
| MAINE SCHOOL MANAGEMENT ASSOC.                    | 93%                                     | 94%<br>75%                             | 95%<br>58%                             | <u>98%</u><br>100%                     |
| MEADOWBROOK<br>NATIONAL INTERSTATE INSURANCE*     | 100%                                    | 100%                                   | 100%                                   | No filings                             |
| NATIONAL INTERSTATE INSURANCE*                    | 100%                                    | No filings                             | No filings                             | 100%                                   |
|                                                   | 50%                                     | 50%                                    | 33%                                    | No filings                             |
| OLD REPUBLIC INSURANCE                            | 75%                                     | 95%                                    | 82%                                    | 100%                                   |
| ONEBEACON INSURANCE*                              | 0%                                      | 100%                                   | 50%                                    | 0%                                     |
| PATRIOT INSURANCE                                 | 89%                                     | 100%                                   | 100%                                   | 100%                                   |
| PEERLESS INSURANCE                                | 82%                                     | 82%                                    | 78%                                    | 97%                                    |
| PENNSYLVANIA MANUFACTURING ASSOC.                 | 85%                                     | 85%                                    | 92%                                    | 100%                                   |