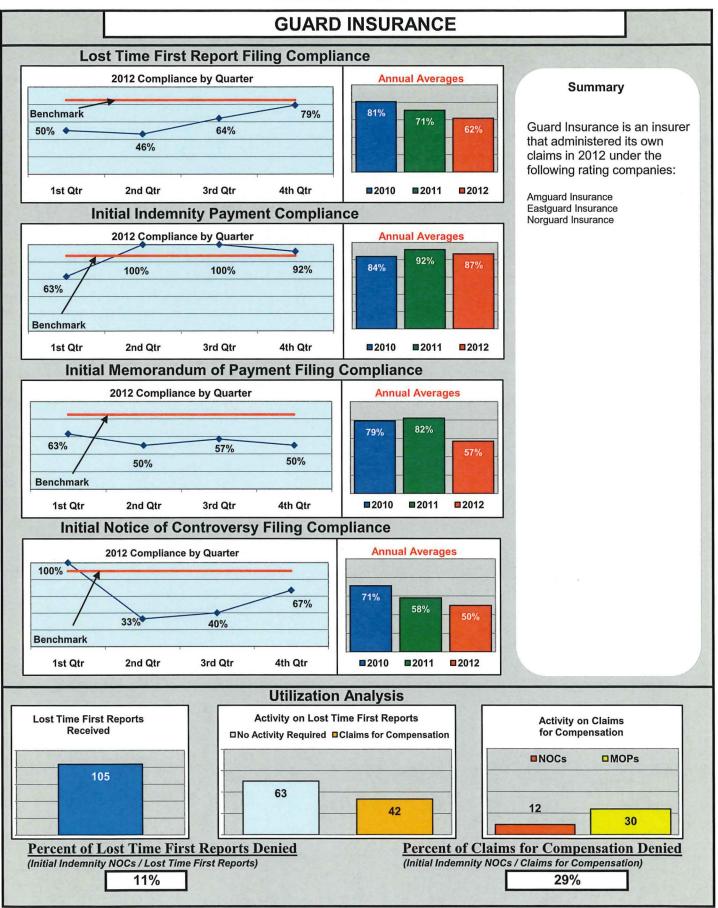

## ENTITY OVERVIEW

| INSURANCE GROUP                                   | FROI<br>Compliance<br>Benchmark:<br>85% | PAY<br>Compliance<br>Benchmark:<br>87% | MOP<br>Compliance<br>Benchmark:<br>85% | NOC<br>Compliance<br>Benchmark:<br>90% |
|---------------------------------------------------|-----------------------------------------|----------------------------------------|----------------------------------------|----------------------------------------|
| ACADIA INSURANCE                                  | 84%                                     | 86%                                    | 90%                                    | 91%                                    |
| ACCIDENT INSURANCE*                               | 33%                                     | 50%                                    | 0%                                     | No filings                             |
| ACE INSURANCE                                     | 77%                                     | 80%                                    | 81%                                    | 96%                                    |
| AMTRUST NORTH AMERICA                             | 32%                                     | 45%                                    | 36%                                    | 50%                                    |
| ARCH INSURANCE                                    | 82%                                     | 68%                                    | 64%                                    | 100%                                   |
| ARGONAUT INSURANCE                                | 70%                                     | 75%                                    | 50%                                    | No filings                             |
| ARROW MUTUAL INSURANCE*                           | 100%                                    | 0%                                     | 0%                                     | No filings                             |
| BATH IRON WORKS                                   | 100%                                    | 100%                                   | 100%                                   | 98%                                    |
| BERKLEY SPECIALTY UNDERWRITING*                   | 0%                                      | 100%                                   | 100%                                   | No filings                             |
| BERKSHIRE HATHAWAY INSURANCE* BROADSPIRE SERVICES | 40%<br>85%                              | 75%<br>95%                             | 50%<br>93%                             | No filings<br>100%                     |
| CANNON COCHRAN MANAGEMENT SVS.                    | 89%                                     | 95%                                    | <u>93%</u><br>82%                      | 94%                                    |
| CHARTIS INSURANCE                                 | 89%                                     | 92%                                    | 93%                                    | 94%                                    |
| CHESTERFIELD SERVICES                             | 86%                                     | 100%                                   | 100%                                   | 100%                                   |
| CHUBB INSURANCE                                   | 42%                                     | 74%                                    | 42%                                    | 67%                                    |
| CHURCH MUTUAL INSURANCE*                          | 33%                                     | 0%                                     | 50%                                    | No filings                             |
| CIANBRO CORPORATION                               | 50%                                     | 100%                                   | 75%                                    | 100%                                   |
| CITY OF BANGOR                                    | 96%                                     | 100%                                   | 97%                                    | 100%                                   |
| CLAIMS MANAGEMENT (WAL-MART)                      | 96%                                     | 97%                                    | 94%                                    | 96%                                    |
| CNA INSURANCE                                     | 84%                                     | 100%                                   | 100%                                   | 100%                                   |
| CONSTITUTION STATE SERVICES                       | 80%                                     | 100%                                   | 100%                                   | 100%                                   |
| CONTINENTAL INDEMNITY*                            | 89%                                     | 100%                                   | 100%                                   | No filings                             |
| CORVEL CORPORATION*                               | 50%                                     | 100%                                   | 100%                                   | 100%                                   |
| COTTINGHAM & BUTLER SERVICES                      | 91%                                     | 79%                                    | 86%                                    | 100%                                   |
| CRUM & FORSTER*                                   | 25%                                     | 0%                                     | 33%                                    | 0%                                     |
| ELECTRIC INSURANCE                                | 43%                                     | 100%                                   | 67%                                    | 50%                                    |
| ESIS                                              | 64%                                     | 78%                                    | 82%                                    | 78%                                    |
| EVEREST NATIONAL INSURANCE*                       | 100%                                    | No filings                             | No filings                             | No filings                             |
| F.A. RICHARD*                                     | 17%                                     | No filings                             | No filings                             | No filings                             |
|                                                   | 64%                                     | 0%                                     | 0%<br>50%                              | No filings                             |
| FIREMAN'S FUND INSURANCE*<br>FUTURECOMP           | 67%<br>95%                              | 50%<br>89%                             | 90%                                    | <u> </u>                               |
| GALLAGHER BASSETT SERVICES                        | 86%                                     | 84%                                    | 87%                                    | 98%                                    |
| GREAT AMERICAN INSURANCE*                         | 0%                                      | No filings                             | No filings                             | No filings                             |
| GREAT DIVIDE INSURANCE*                           | 0%                                      | 100%                                   | 100%                                   | No filings                             |
| GREAT FALLS INSURANCE                             | 87%                                     | 88%                                    | 88%                                    | 95%                                    |
| GUARANTEE INSURANCE                               | 25%                                     | 33%                                    | 33%                                    | 75%                                    |
| GUARD INSURANCE                                   | 62%                                     | 87%                                    | 57%                                    | 50%                                    |
| HANNAFORD BROTHERS                                | 90%                                     | 84%                                    | 82%                                    | 98%                                    |
| HANOVER INSURANCE                                 | 83%                                     | 87%                                    | 87%                                    | 100%                                   |
| HARTFORD INSURANCE                                | 81%                                     | 94%                                    | 92%                                    | 99%                                    |
| HELMSMAN MANAGEMENT SERVICES                      | 83%                                     | 91%                                    | 91%                                    | 94%                                    |
| LIBERTY MUTUAL INSURANCE                          | 82%                                     | 88%                                    | 87%                                    | 91%                                    |
| MACY'S CORPORATE SERVICES*                        | 100%                                    | 100%                                   | 100%                                   | No filings                             |
| MAINE AUTOMOBILE DEALERS ASSOC.                   | 94%                                     | 94%                                    | 97%                                    | 100%                                   |
| MAINE EMPLOYERS' MUTUAL INSURANCE                 | 81%                                     | 94%                                    | 93%                                    | 95%                                    |
| MAINE HEALTH CARE ASSOCIATION                     | 95%                                     | 85%                                    | 88%                                    | 100%                                   |
| MAINE MOTOR TRANSPORT ASSOC.                      | 94%                                     | 89%                                    | 97%                                    | 100%                                   |
| MAINE MUNICIPAL ASSOCIATION                       | 94%                                     | 87%                                    | 91%                                    | 99%                                    |
| MAINE SCHOOL MANAGEMENT ASSOC.                    | 93%                                     | 94%<br>75%                             | 95%<br>58%                             | <u>98%</u><br>100%                     |
| MEADOWBROOK<br>NATIONAL INTERSTATE INSURANCE*     | 100%                                    | 100%                                   | 100%                                   | No filings                             |
| NATIONAL INTERSTATE INSURANCE*                    | 100%                                    | No filings                             | No filings                             | 100%                                   |
|                                                   | 50%                                     | 50%                                    | 33%                                    | No filings                             |
| OLD REPUBLIC INSURANCE                            | 75%                                     | 95%                                    | 82%                                    | 100%                                   |
| ONEBEACON INSURANCE*                              | 0%                                      | 100%                                   | 50%                                    | 0%                                     |
| PATRIOT INSURANCE                                 | 89%                                     | 100%                                   | 100%                                   | 100%                                   |
| PEERLESS INSURANCE                                | 82%                                     | 82%                                    | 78%                                    | 97%                                    |
| PENNSYLVANIA MANUFACTURING ASSOC.                 | 85%                                     | 85%                                    | 92%                                    | 100%                                   |