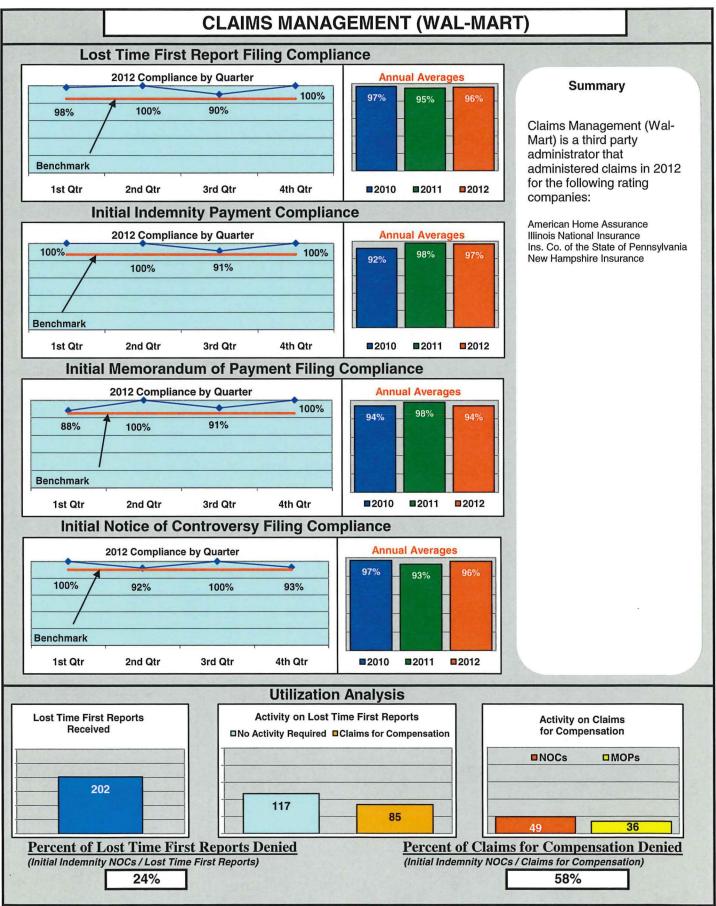

These high-performing entities run the gamut of size, location and organization type, i.e. insurer, TPA, self-insured self-administered employer.

| Benchmark Category:                                  | First Report<br>Filings | Initial<br>Payments | Initial MOP<br>Filings | Initial NOC<br>Filings |
|------------------------------------------------------|-------------------------|---------------------|------------------------|------------------------|
|                                                      |                         |                     |                        |                        |
|                                                      | rs/TPAs                 | 050/                | 000/                   | 4000/                  |
| Broadspire Services                                  | 85%                     | 95%                 | 93%                    | 100%                   |
| Chartis                                              | 89%                     | 92%                 | 93%                    | 94%                    |
| Claims Management (Wal-Mart)                         | 96%                     | 97%                 | 94%                    | 96%                    |
| FutureComp                                           | 95%                     | 89%                 | 90%                    | 100%                   |
| Great Falls Insurance                                | 87%                     | 88%                 | 88%                    | 95%                    |
| Synernet                                             | 91%                     | 88%                 | 88%                    | 97%                    |
| Willis of Northern New England                       | 93%                     | 95%                 | 93%                    | 97%                    |
| Zurich Insurance                                     | 89%                     | 90%                 | 90%                    | 98%                    |
|                                                      |                         |                     |                        |                        |
|                                                      | nsureds                 |                     |                        |                        |
| Bath Iron Works                                      | 100%                    | 100%                | 100%                   | 98%                    |
| City of Bangor                                       | 96%                     | 100%                | 97%                    | 100%                   |
| Maine Automobile Dealers Association                 | 94%                     | 94%                 | 97%                    | 100%                   |
| Maine Motor Transport Association                    | 94%                     | 89%                 | 97%                    | 100%                   |
| Maine Municipal Association                          | 94%                     | 87%                 | 91%                    | 99%                    |
| Maine School Management Association                  | 93%                     | 94%                 | 95%                    | 98%                    |
| State of Maine Workers' Comp. Trust                  | 89%                     | 98%                 | 96%                    | 96%                    |
|                                                      |                         |                     |                        |                        |
| Board Benchmarks:                                    |                         |                     |                        |                        |
| 85% of Lost Time First Report filings received with  | nin 7 days              |                     |                        |                        |
| 87% of Initial Indemnity Payments made within 14     | days                    |                     |                        |                        |
| 85% of Initial Memorandum of Payment filings rec     | eived within 17         | ' days              |                        |                        |
| 90% of Initial Indemnity Notice of Controversy filin | gs received wit         | thin 14 days        |                        |                        |
| Qualifications:                                      |                         |                     |                        |                        |

#### ENTITY OVERVIEW

| INSURANCE GROUP                        | FROI<br>Compliance<br>Benchmark:<br>85% | PAY<br>Compliance<br>Benchmark:<br>87% | MOP<br>Compliance<br>Benchmark:<br>85% | NOC<br>Compliance<br>Benchmark:<br>90% |
|----------------------------------------|-----------------------------------------|----------------------------------------|----------------------------------------|----------------------------------------|
| PRAETORIAN INSURANCE                   | 64%                                     | 89%                                    | 100%                                   | 86%                                    |
| PROTECTIVE INSURANCE*                  | 0%                                      | 50%                                    | 0%                                     | No filings                             |
| PUBLIC SERVICE MUTUAL INSURANCE*       | 67%                                     | No filings                             | No filings                             | 100%                                   |
| RISK ENTERPRISE MANAGEMENT*            | 100%                                    | 100%                                   | 100%                                   | 100%                                   |
| RYDER SERVICES*                        | 50%                                     | 100%                                   | 67%                                    | No filings                             |
| SAFETY NATIONAL INSURANCE              | 75%                                     | 85%                                    | 85%                                    | 100%                                   |
| SEABRIGHT INSURANCE*                   | 100%                                    | No filings                             | No filings                             | 100%                                   |
| SEDGWICK CLAIMS MANAGEMENT             | 79%                                     | 82%                                    | 78%                                    | 95%                                    |
| SENTRY INSURANCE                       | 71%                                     | 91%                                    | 82%                                    | 33%                                    |
| SPARTA INSURANCE                       | 90%                                     | 82%                                    | 91%                                    | 100%                                   |
| STATE OF MAINE WC TRUST                | 89%                                     | 98%                                    | 96%                                    | 96%                                    |
| SYNERNET                               | 91%                                     | 88%                                    | 88%                                    | 97%                                    |
| THE FRANK GATES SERVICE COMPANY        | 40%                                     | 63%                                    | 13%                                    | No filings                             |
| TOKIO MARINE & NICHIDO FIRE INSURANCE* | No filings                              | 100%                                   | 0%                                     | No filings                             |
| TOWER INSURANCE                        | 27%                                     | 50%                                    | 50%                                    | 50%                                    |
| TRAVELERS INSURANCE                    | 81%                                     | 93%                                    | 93%                                    | 92%                                    |
| TRIDENT INSURANCE SERVICES*            | 100%                                    | 100%                                   | 100%                                   | No filings                             |
| UNDERWRITERS SAFETY & CLAIMS*          | 100%                                    | 100%                                   | 100%                                   | No filings                             |
| UTICA*                                 | 100%                                    | No filings                             | No filings                             | No filings                             |
| VANLINER INSURANCE*                    | 67%                                     | 67%                                    | 67%                                    | No filings                             |
| WILLIS OF NORTHERN NEW ENGLAND         | 93%                                     | 95%                                    | 93%                                    | 97%                                    |
| XL SPECIALTY INSURANCE                 | 72%                                     | 100%                                   | 83%                                    | 100%                                   |
| YORK RISK SERVICES*                    | 0%                                      | 50%                                    | 0%                                     | No filings                             |
| ZURICH INSURANCE                       | 89%                                     | 90%                                    | 90%                                    | 98%                                    |