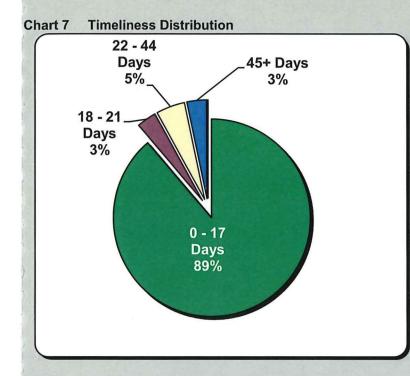

# **INITIAL MEMORANDUM OF PAYMENT FILINGS**

Chart 8 % of Insurers Above vs. Below 85% Benchmark

'11

12

# Summary

While a Memorandum of Payment (MOP) filing does not have the same tangible benefit to the injured employee as the payment itself, it is a key indicator of how well insurers are complying with the administrative requirements of the Act.

Studies by the Workers' Compensation Research Institute indicate that proper claims administration and timely payment of claims reduces both the overall cost of claims and also the time required to process a claim through the dispute resolution system.

As can be seen in Chart 7, the MOP benchmark is being met at an aggregate level, but as Chart 8 indicates, nearly half of all insurers are below benchmark, a clear opportunity for improvement going forward.