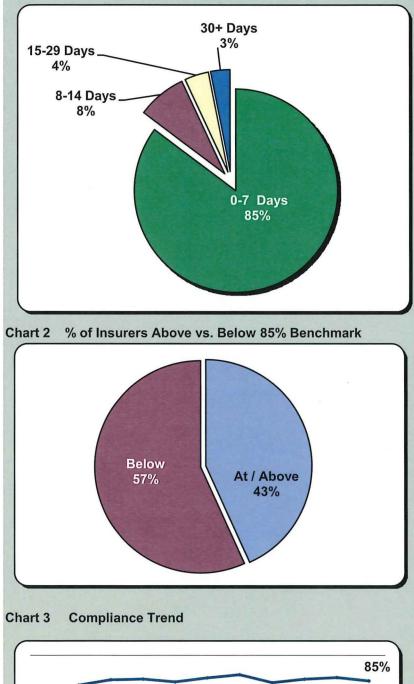

## A. Lost Time First Report Filings

*The Board's benchmark for lost time first report filings within 7 days is 85%.* **Benchmark Met.** Eighty-five percent (85%) of lost time first report filings were within 7 days.

# Chart 1 Timeliness Distribution

| T | a | h | I | ρ | 4 |
|---|---|---|---|---|---|
|   | α | N | L | 6 | - |

| Receiv | ed Within: |        |      |
|--------|------------|--------|------|
| 0-7    | Days       | 11,345 | 85%  |
| 8-14   | Days       | 1,045  | 8%   |
| 15-29  | Days       | 509    | 4%   |
| 30+    | Days       | 411    | 3%   |
|        | Total      | 13,310 | 100% |

### Table 5

| Above vs. Below Benchmark: |    |      |  |  |
|----------------------------|----|------|--|--|
| At / Above                 | 35 | 43%  |  |  |
| Below                      | 46 | 57%  |  |  |
| Total                      | 81 | 100% |  |  |

## Summary

The Board received 13,310 lost time first reports. This represents 160 fewer reports than in 2011.

The 2012 compliance rate of 85% for lost time first report filings has slightly decreased from the 2011 compliance rate. As can be seen in Chart 2, only 43% of insurers were at or above the benchmark in 2012, up slightly from the 42% in 2011; however, there is still room for improvement.

Incorrect or unknown employer UIAN numbers continue to be an issue. Accurate UIAN data ensures that claims received at the Board are linked to the appropriate insurance policy and claim administrator in a timely manner, thus reducing workloads for all parties. Attention will continue to be placed on improving this area. ~