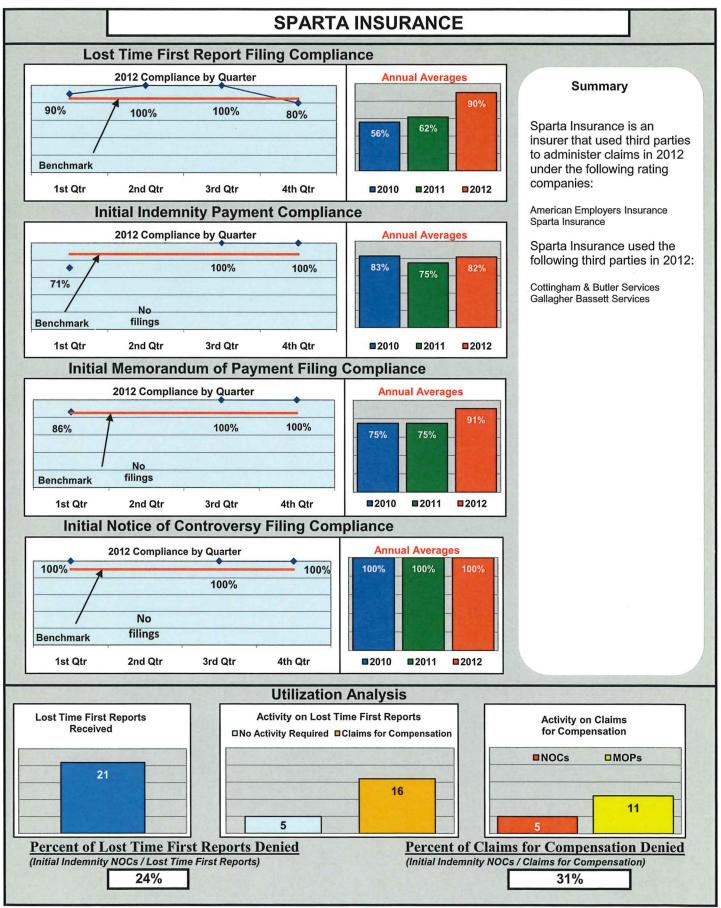

## ENTITY OVERVIEW

| INSURANCE GROUP                                   | FROI<br>Compliance<br>Benchmark:<br>85% | PAY<br>Compliance<br>Benchmark:<br>87% | MOP<br>Compliance<br>Benchmark:<br>85% | NOC<br>Compliance<br>Benchmark:<br>90% |
|---------------------------------------------------|-----------------------------------------|----------------------------------------|----------------------------------------|----------------------------------------|
| ACADIA INSURANCE                                  | 84%                                     | 86%                                    | 90%                                    | 91%                                    |
| ACCIDENT INSURANCE*                               | 33%                                     | 50%                                    | 0%                                     | No filings                             |
| ACE INSURANCE                                     | 77%                                     | 80%                                    | 81%                                    | 96%                                    |
| AMTRUST NORTH AMERICA                             | 32%                                     | 45%                                    | 36%                                    | 50%                                    |
| ARCH INSURANCE                                    | 82%                                     | 68%                                    | 64%                                    | 100%                                   |
| ARGONAUT INSURANCE                                | 70%                                     | 75%                                    | 50%                                    | No filings                             |
| ARROW MUTUAL INSURANCE*                           | 100%                                    | 0%                                     | 0%                                     | No filings                             |
| BATH IRON WORKS                                   | 100%                                    | 100%                                   | 100%                                   | 98%                                    |
| BERKLEY SPECIALTY UNDERWRITING*                   | 0%                                      | 100%                                   | 100%                                   | No filings                             |
| BERKSHIRE HATHAWAY INSURANCE* BROADSPIRE SERVICES | 40%<br>85%                              | 75%<br>95%                             | 50%<br>93%                             | No filings<br>100%                     |
| CANNON COCHRAN MANAGEMENT SVS.                    | 89%                                     | 95%                                    | <u>93%</u><br>82%                      | 94%                                    |
| CHARTIS INSURANCE                                 | 89%                                     | 92%                                    | 93%                                    | 94%                                    |
| CHESTERFIELD SERVICES                             | 86%                                     | 100%                                   | 100%                                   | 100%                                   |
| CHUBB INSURANCE                                   | 42%                                     | 74%                                    | 42%                                    | 67%                                    |
| CHURCH MUTUAL INSURANCE*                          | 33%                                     | 0%                                     | 50%                                    | No filings                             |
| CIANBRO CORPORATION                               | 50%                                     | 100%                                   | 75%                                    | 100%                                   |
| CITY OF BANGOR                                    | 96%                                     | 100%                                   | 97%                                    | 100%                                   |
| CLAIMS MANAGEMENT (WAL-MART)                      | 96%                                     | 97%                                    | 94%                                    | 96%                                    |
| CNA INSURANCE                                     | 84%                                     | 100%                                   | 100%                                   | 100%                                   |
| CONSTITUTION STATE SERVICES                       | 80%                                     | 100%                                   | 100%                                   | 100%                                   |
| CONTINENTAL INDEMNITY*                            | 89%                                     | 100%                                   | 100%                                   | No filings                             |
| CORVEL CORPORATION*                               | 50%                                     | 100%                                   | 100%                                   | 100%                                   |
| COTTINGHAM & BUTLER SERVICES                      | 91%                                     | 79%                                    | 86%                                    | 100%                                   |
| CRUM & FORSTER*                                   | 25%                                     | 0%                                     | 33%                                    | 0%                                     |
| ELECTRIC INSURANCE                                | 43%                                     | 100%                                   | 67%                                    | 50%                                    |
| ESIS                                              | 64%                                     | 78%                                    | 82%                                    | 78%                                    |
| EVEREST NATIONAL INSURANCE*                       | 100%                                    | No filings                             | No filings                             | No filings                             |
| F.A. RICHARD*                                     | 17%                                     | No filings                             | No filings                             | No filings                             |
|                                                   | 64%                                     | 0%                                     | 0%<br>50%                              | No filings                             |
| FIREMAN'S FUND INSURANCE*<br>FUTURECOMP           | 67%<br>95%                              | 50%<br>89%                             | 90%                                    | <u> </u>                               |
| GALLAGHER BASSETT SERVICES                        | 86%                                     | 84%                                    | 87%                                    | 98%                                    |
| GREAT AMERICAN INSURANCE*                         | 0%                                      | No filings                             | No filings                             | No filings                             |
| GREAT DIVIDE INSURANCE*                           | 0%                                      | 100%                                   | 100%                                   | No filings                             |
| GREAT FALLS INSURANCE                             | 87%                                     | 88%                                    | 88%                                    | 95%                                    |
| GUARANTEE INSURANCE                               | 25%                                     | 33%                                    | 33%                                    | 75%                                    |
| GUARD INSURANCE                                   | 62%                                     | 87%                                    | 57%                                    | 50%                                    |
| HANNAFORD BROTHERS                                | 90%                                     | 84%                                    | 82%                                    | 98%                                    |
| HANOVER INSURANCE                                 | 83%                                     | 87%                                    | 87%                                    | 100%                                   |
| HARTFORD INSURANCE                                | 81%                                     | 94%                                    | 92%                                    | 99%                                    |
| HELMSMAN MANAGEMENT SERVICES                      | 83%                                     | 91%                                    | 91%                                    | 94%                                    |
| LIBERTY MUTUAL INSURANCE                          | 82%                                     | 88%                                    | 87%                                    | 91%                                    |
| MACY'S CORPORATE SERVICES*                        | 100%                                    | 100%                                   | 100%                                   | No filings                             |
| MAINE AUTOMOBILE DEALERS ASSOC.                   | 94%                                     | 94%                                    | 97%                                    | 100%                                   |
| MAINE EMPLOYERS' MUTUAL INSURANCE                 | 81%                                     | 94%                                    | 93%                                    | 95%                                    |
| MAINE HEALTH CARE ASSOCIATION                     | 95%                                     | 85%                                    | 88%                                    | 100%                                   |
| MAINE MOTOR TRANSPORT ASSOC.                      | 94%                                     | 89%                                    | 97%                                    | 100%                                   |
| MAINE MUNICIPAL ASSOCIATION                       | 94%                                     | 87%                                    | 91%                                    | 99%                                    |
| MAINE SCHOOL MANAGEMENT ASSOC.                    | 93%                                     | 94%<br>75%                             | 95%<br>58%                             | <u>98%</u><br>100%                     |
| MEADOWBROOK<br>NATIONAL INTERSTATE INSURANCE*     | 100%                                    | 100%                                   | 100%                                   | No filings                             |
| NATIONAL INTERSTATE INSURANCE*                    | 100%                                    | No filings                             | No filings                             | 100%                                   |
|                                                   | 50%                                     | 50%                                    | 33%                                    | No filings                             |
| OLD REPUBLIC INSURANCE                            | 75%                                     | 95%                                    | 82%                                    | 100%                                   |
| ONEBEACON INSURANCE*                              | 0%                                      | 100%                                   | 50%                                    | 0%                                     |
| PATRIOT INSURANCE                                 | 89%                                     | 100%                                   | 100%                                   | 100%                                   |
| PEERLESS INSURANCE                                | 82%                                     | 82%                                    | 78%                                    | 97%                                    |
| PENNSYLVANIA MANUFACTURING ASSOC.                 | 85%                                     | 85%                                    | 92%                                    | 100%                                   |

#### ENTITY OVERVIEW

| INSURANCE GROUP                        | FROI<br>Compliance<br>Benchmark:<br>85% | PAY<br>Compliance<br>Benchmark:<br>87% | MOP<br>Compliance<br>Benchmark:<br>85% | NOC<br>Compliance<br>Benchmark:<br>90% |
|----------------------------------------|-----------------------------------------|----------------------------------------|----------------------------------------|----------------------------------------|
| PRAETORIAN INSURANCE                   | 64%                                     | 89%                                    | 100%                                   | 86%                                    |
| PROTECTIVE INSURANCE*                  | 0%                                      | 50%                                    | 0%                                     | No filings                             |
| PUBLIC SERVICE MUTUAL INSURANCE*       | 67%                                     | No filings                             | No filings                             | 100%                                   |
| RISK ENTERPRISE MANAGEMENT*            | 100%                                    | 100%                                   | 100%                                   | 100%                                   |
| RYDER SERVICES*                        | 50%                                     | 100%                                   | 67%                                    | No filings                             |
| SAFETY NATIONAL INSURANCE              | 75%                                     | 85%                                    | 85%                                    | 100%                                   |
| SEABRIGHT INSURANCE*                   | 100%                                    | No filings                             | No filings                             | 100%                                   |
| SEDGWICK CLAIMS MANAGEMENT             | 79%                                     | 82%                                    | 78%                                    | 95%                                    |
| SENTRY INSURANCE                       | 71%                                     | 91%                                    | 82%                                    | 33%                                    |
| SPARTA INSURANCE                       | 90%                                     | 82%                                    | 91%                                    | 100%                                   |
| STATE OF MAINE WC TRUST                | 89%                                     | 98%                                    | 96%                                    | 96%                                    |
| SYNERNET                               | 91%                                     | 88%                                    | 88%                                    | 97%                                    |
| THE FRANK GATES SERVICE COMPANY        | 40%                                     | 63%                                    | 13%                                    | No filings                             |
| TOKIO MARINE & NICHIDO FIRE INSURANCE* | No filings                              | 100%                                   | 0%                                     | No filings                             |
| TOWER INSURANCE                        | 27%                                     | 50%                                    | 50%                                    | 50%                                    |
| TRAVELERS INSURANCE                    | 81%                                     | 93%                                    | 93%                                    | 92%                                    |
| TRIDENT INSURANCE SERVICES*            | 100%                                    | 100%                                   | 100%                                   | No filings                             |
| UNDERWRITERS SAFETY & CLAIMS*          | 100%                                    | 100%                                   | 100%                                   | No filings                             |
| UTICA*                                 | 100%                                    | No filings                             | No filings                             | No filings                             |
| VANLINER INSURANCE*                    | 67%                                     | 67%                                    | 67%                                    | No filings                             |
| WILLIS OF NORTHERN NEW ENGLAND         | 93%                                     | 95%                                    | 93%                                    | 97%                                    |
| XL SPECIALTY INSURANCE                 | 72%                                     | 100%                                   | 83%                                    | 100%                                   |
| YORK RISK SERVICES*                    | 0%                                      | 50%                                    | 0%                                     | No filings                             |
| ZURICH INSURANCE                       | 89%                                     | 90%                                    | 90%                                    | 98%                                    |