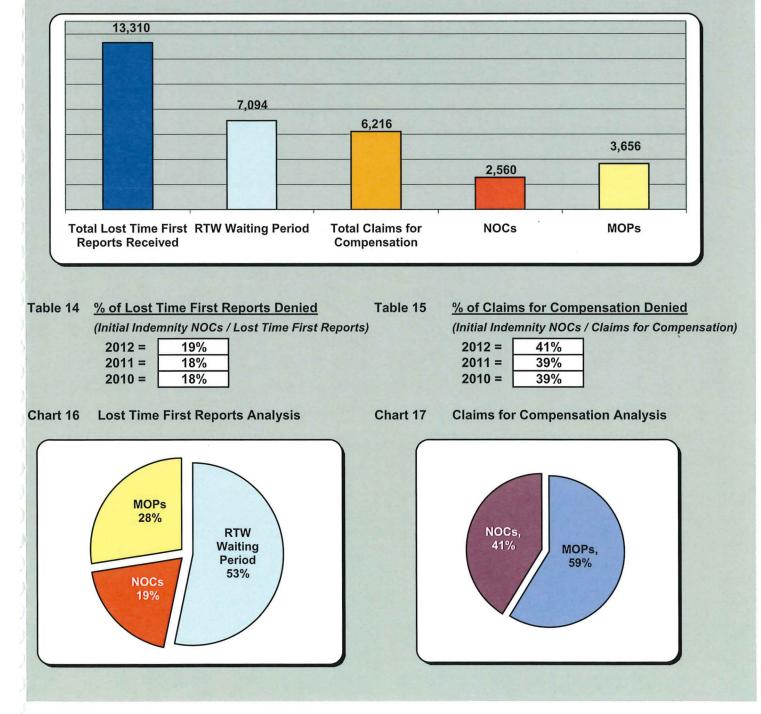

### Summary

Of the 13,310 lost time First Report filings in 2012, 53% resulted in the employee returning to work within the waiting period. Also, 19% of all lost time First Reports and 41% of all claims for compensation were "denied" in 2012. This represents an increase in the percent of claims for compensation denied.

The number of initial indemnity NOCs filed by an insurer, contrasted with the number of Initial MOPs filed by the insurer, may be used as one of many claims administration indicators that result in an insurer being referred for audit for possible violations of the Act.

## Chart 15 Distribution of Lost Time First Reports