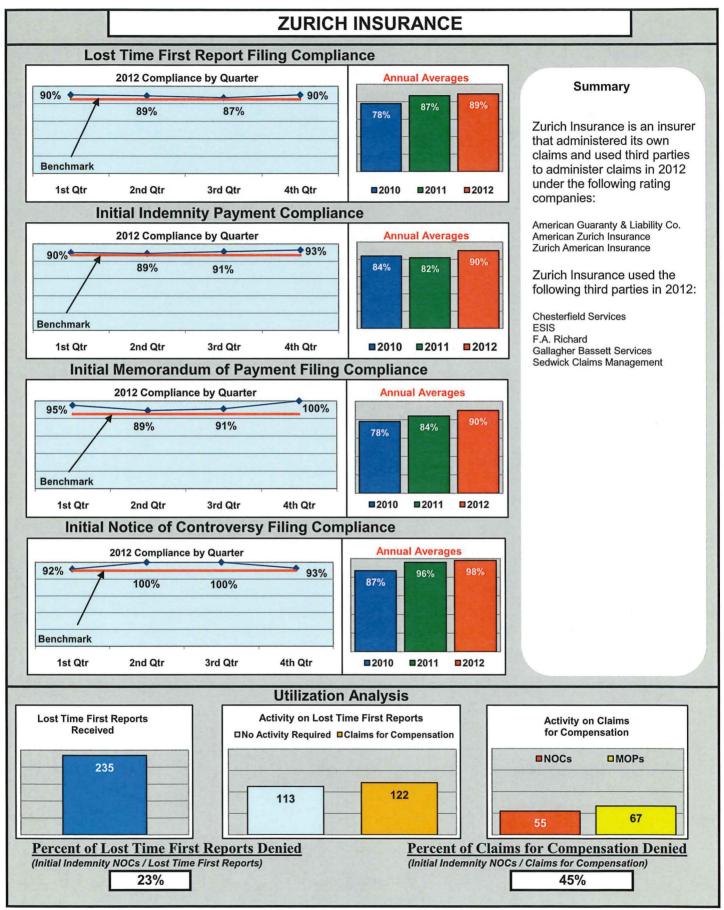

These high-performing entities run the gamut of size, location and organization type, i.e. insurer, TPA, self-insured self-administered employer.

| Benchmark Category:                                  | First Report<br>Filings | Initial<br>Payments | Initial MOP<br>Filings | Initial NOC<br>Filings |
|------------------------------------------------------|-------------------------|---------------------|------------------------|------------------------|
|                                                      |                         |                     |                        |                        |
|                                                      | rs/TPAs                 | 050/                | 000/                   | 4000/                  |
| Broadspire Services                                  | 85%                     | 95%                 | 93%                    | 100%                   |
| Chartis                                              | 89%                     | 92%                 | 93%                    | 94%                    |
| Claims Management (Wal-Mart)                         | 96%                     | 97%                 | 94%                    | 96%                    |
| FutureComp                                           | 95%                     | 89%                 | 90%                    | 100%                   |
| Great Falls Insurance                                | 87%                     | 88%                 | 88%                    | 95%                    |
| Synernet                                             | 91%                     | 88%                 | 88%                    | 97%                    |
| Willis of Northern New England                       | 93%                     | 95%                 | 93%                    | 97%                    |
| Zurich Insurance                                     | 89%                     | 90%                 | 90%                    | 98%                    |
|                                                      |                         |                     |                        |                        |
|                                                      | nsureds                 |                     |                        |                        |
| Bath Iron Works                                      | 100%                    | 100%                | 100%                   | 98%                    |
| City of Bangor                                       | 96%                     | 100%                | 97%                    | 100%                   |
| Maine Automobile Dealers Association                 | 94%                     | 94%                 | 97%                    | 100%                   |
| Maine Motor Transport Association                    | 94%                     | 89%                 | 97%                    | 100%                   |
| Maine Municipal Association                          | 94%                     | 87%                 | 91%                    | 99%                    |
| Maine School Management Association                  | 93%                     | 94%                 | 95%                    | 98%                    |
| State of Maine Workers' Comp. Trust                  | 89%                     | 98%                 | 96%                    | 96%                    |
|                                                      |                         |                     |                        |                        |
| Board Benchmarks:                                    |                         |                     |                        |                        |
| 85% of Lost Time First Report filings received with  | nin 7 days              |                     |                        |                        |
| 87% of Initial Indemnity Payments made within 14     | days                    |                     |                        |                        |
| 85% of Initial Memorandum of Payment filings rec     | eived within 17         | ' days              |                        |                        |
| 90% of Initial Indemnity Notice of Controversy filin | gs received wit         | thin 14 days        |                        |                        |
| Qualifications:                                      |                         |                     |                        |                        |

## ENTITY OVERVIEW

| INSURANCE GROUP                                   | FROI<br>Compliance<br>Benchmark:<br>85% | PAY<br>Compliance<br>Benchmark:<br>87% | MOP<br>Compliance<br>Benchmark:<br>85% | NOC<br>Compliance<br>Benchmark:<br>90% |
|---------------------------------------------------|-----------------------------------------|----------------------------------------|----------------------------------------|----------------------------------------|
| ACADIA INSURANCE                                  | 84%                                     | 86%                                    | 90%                                    | 91%                                    |
| ACCIDENT INSURANCE*                               | 33%                                     | 50%                                    | 0%                                     | No filings                             |
| ACE INSURANCE                                     | 77%                                     | 80%                                    | 81%                                    | 96%                                    |
| AMTRUST NORTH AMERICA                             | 32%                                     | 45%                                    | 36%                                    | 50%                                    |
| ARCH INSURANCE                                    | 82%                                     | 68%                                    | 64%                                    | 100%                                   |
| ARGONAUT INSURANCE                                | 70%                                     | 75%                                    | 50%                                    | No filings                             |
| ARROW MUTUAL INSURANCE*                           | 100%                                    | 0%                                     | 0%                                     | No filings                             |
| BATH IRON WORKS                                   | 100%                                    | 100%                                   | 100%                                   | 98%                                    |
| BERKLEY SPECIALTY UNDERWRITING*                   | 0%                                      | 100%                                   | 100%                                   | No filings                             |
| BERKSHIRE HATHAWAY INSURANCE* BROADSPIRE SERVICES | 40%<br>85%                              | 75%<br>95%                             | 50%<br>93%                             | No filings<br>100%                     |
| CANNON COCHRAN MANAGEMENT SVS.                    | 89%                                     | 95%                                    | <u>93%</u><br>82%                      | 94%                                    |
| CHARTIS INSURANCE                                 | 89%                                     | 92%                                    | 93%                                    | 94%                                    |
| CHESTERFIELD SERVICES                             | 86%                                     | 100%                                   | 100%                                   | 100%                                   |
| CHUBB INSURANCE                                   | 42%                                     | 74%                                    | 42%                                    | 67%                                    |
| CHURCH MUTUAL INSURANCE*                          | 33%                                     | 0%                                     | 50%                                    | No filings                             |
| CIANBRO CORPORATION                               | 50%                                     | 100%                                   | 75%                                    | 100%                                   |
| CITY OF BANGOR                                    | 96%                                     | 100%                                   | 97%                                    | 100%                                   |
| CLAIMS MANAGEMENT (WAL-MART)                      | 96%                                     | 97%                                    | 94%                                    | 96%                                    |
| CNA INSURANCE                                     | 84%                                     | 100%                                   | 100%                                   | 100%                                   |
| CONSTITUTION STATE SERVICES                       | 80%                                     | 100%                                   | 100%                                   | 100%                                   |
| CONTINENTAL INDEMNITY*                            | 89%                                     | 100%                                   | 100%                                   | No filings                             |
| CORVEL CORPORATION*                               | 50%                                     | 100%                                   | 100%                                   | 100%                                   |
| COTTINGHAM & BUTLER SERVICES                      | 91%                                     | 79%                                    | 86%                                    | 100%                                   |
| CRUM & FORSTER*                                   | 25%                                     | 0%                                     | 33%                                    | 0%                                     |
| ELECTRIC INSURANCE                                | 43%                                     | 100%                                   | 67%                                    | 50%                                    |
| ESIS                                              | 64%                                     | 78%                                    | 82%                                    | 78%                                    |
| EVEREST NATIONAL INSURANCE*                       | 100%                                    | No filings                             | No filings                             | No filings                             |
| F.A. RICHARD*                                     | 17%                                     | No filings                             | No filings                             | No filings                             |
|                                                   | 64%                                     | 0%                                     | 0%<br>50%                              | No filings                             |
| FIREMAN'S FUND INSURANCE*<br>FUTURECOMP           | 67%<br>95%                              | 50%<br>89%                             | 90%                                    | <u> </u>                               |
| GALLAGHER BASSETT SERVICES                        | 86%                                     | 84%                                    | 87%                                    | 98%                                    |
| GREAT AMERICAN INSURANCE*                         | 0%                                      | No filings                             | No filings                             | No filings                             |
| GREAT DIVIDE INSURANCE*                           | 0%                                      | 100%                                   | 100%                                   | No filings                             |
| GREAT FALLS INSURANCE                             | 87%                                     | 88%                                    | 88%                                    | 95%                                    |
| GUARANTEE INSURANCE                               | 25%                                     | 33%                                    | 33%                                    | 75%                                    |
| GUARD INSURANCE                                   | 62%                                     | 87%                                    | 57%                                    | 50%                                    |
| HANNAFORD BROTHERS                                | 90%                                     | 84%                                    | 82%                                    | 98%                                    |
| HANOVER INSURANCE                                 | 83%                                     | 87%                                    | 87%                                    | 100%                                   |
| HARTFORD INSURANCE                                | 81%                                     | 94%                                    | 92%                                    | 99%                                    |
| HELMSMAN MANAGEMENT SERVICES                      | 83%                                     | 91%                                    | 91%                                    | 94%                                    |
| LIBERTY MUTUAL INSURANCE                          | 82%                                     | 88%                                    | 87%                                    | 91%                                    |
| MACY'S CORPORATE SERVICES*                        | 100%                                    | 100%                                   | 100%                                   | No filings                             |
| MAINE AUTOMOBILE DEALERS ASSOC.                   | 94%                                     | 94%                                    | 97%                                    | 100%                                   |
| MAINE EMPLOYERS' MUTUAL INSURANCE                 | 81%                                     | 94%                                    | 93%                                    | 95%                                    |
| MAINE HEALTH CARE ASSOCIATION                     | 95%                                     | 85%                                    | 88%                                    | 100%                                   |
| MAINE MOTOR TRANSPORT ASSOC.                      | 94%                                     | 89%                                    | 97%                                    | 100%                                   |
| MAINE MUNICIPAL ASSOCIATION                       | 94%                                     | 87%                                    | 91%                                    | 99%                                    |
| MAINE SCHOOL MANAGEMENT ASSOC.                    | 93%                                     | 94%<br>75%                             | 95%<br>58%                             | <u>98%</u><br>100%                     |
| MEADOWBROOK<br>NATIONAL INTERSTATE INSURANCE*     | 100%                                    | 100%                                   | 100%                                   | No filings                             |
| NATIONAL INTERSTATE INSURANCE*                    | 100%                                    | No filings                             | No filings                             | 100%                                   |
|                                                   | 50%                                     | 50%                                    | 33%                                    | No filings                             |
| OLD REPUBLIC INSURANCE                            | 75%                                     | 95%                                    | 82%                                    | 100%                                   |
| ONEBEACON INSURANCE*                              | 0%                                      | 100%                                   | 50%                                    | 0%                                     |
| PATRIOT INSURANCE                                 | 89%                                     | 100%                                   | 100%                                   | 100%                                   |
| PEERLESS INSURANCE                                | 82%                                     | 82%                                    | 78%                                    | 97%                                    |
| PENNSYLVANIA MANUFACTURING ASSOC.                 | 85%                                     | 85%                                    | 92%                                    | 100%                                   |

#### ENTITY OVERVIEW

| INSURANCE GROUP                        | FROI<br>Compliance<br>Benchmark:<br>85% | PAY<br>Compliance<br>Benchmark:<br>87% | MOP<br>Compliance<br>Benchmark:<br>85% | NOC<br>Compliance<br>Benchmark:<br>90% |
|----------------------------------------|-----------------------------------------|----------------------------------------|----------------------------------------|----------------------------------------|
| PRAETORIAN INSURANCE                   | 64%                                     | 89%                                    | 100%                                   | 86%                                    |
| PROTECTIVE INSURANCE*                  | 0%                                      | 50%                                    | 0%                                     | No filings                             |
| PUBLIC SERVICE MUTUAL INSURANCE*       | 67%                                     | No filings                             | No filings                             | 100%                                   |
| RISK ENTERPRISE MANAGEMENT*            | 100%                                    | 100%                                   | 100%                                   | 100%                                   |
| RYDER SERVICES*                        | 50%                                     | 100%                                   | 67%                                    | No filings                             |
| SAFETY NATIONAL INSURANCE              | 75%                                     | 85%                                    | 85%                                    | 100%                                   |
| SEABRIGHT INSURANCE*                   | 100%                                    | No filings                             | No filings                             | 100%                                   |
| SEDGWICK CLAIMS MANAGEMENT             | 79%                                     | 82%                                    | 78%                                    | 95%                                    |
| SENTRY INSURANCE                       | 71%                                     | 91%                                    | 82%                                    | 33%                                    |
| SPARTA INSURANCE                       | 90%                                     | 82%                                    | 91%                                    | 100%                                   |
| STATE OF MAINE WC TRUST                | 89%                                     | 98%                                    | 96%                                    | 96%                                    |
| SYNERNET                               | 91%                                     | 88%                                    | 88%                                    | 97%                                    |
| THE FRANK GATES SERVICE COMPANY        | 40%                                     | 63%                                    | 13%                                    | No filings                             |
| TOKIO MARINE & NICHIDO FIRE INSURANCE* | No filings                              | 100%                                   | 0%                                     | No filings                             |
| TOWER INSURANCE                        | 27%                                     | 50%                                    | 50%                                    | 50%                                    |
| TRAVELERS INSURANCE                    | 81%                                     | 93%                                    | 93%                                    | 92%                                    |
| TRIDENT INSURANCE SERVICES*            | 100%                                    | 100%                                   | 100%                                   | No filings                             |
| UNDERWRITERS SAFETY & CLAIMS*          | 100%                                    | 100%                                   | 100%                                   | No filings                             |
| UTICA*                                 | 100%                                    | No filings                             | No filings                             | No filings                             |
| VANLINER INSURANCE*                    | 67%                                     | 67%                                    | 67%                                    | No filings                             |
| WILLIS OF NORTHERN NEW ENGLAND         | 93%                                     | 95%                                    | 93%                                    | 97%                                    |
| XL SPECIALTY INSURANCE                 | 72%                                     | 100%                                   | 83%                                    | 100%                                   |
| YORK RISK SERVICES*                    | 0%                                      | 50%                                    | 0%                                     | No filings                             |
| ZURICH INSURANCE                       | 89%                                     | 90%                                    | 90%                                    | 98%                                    |