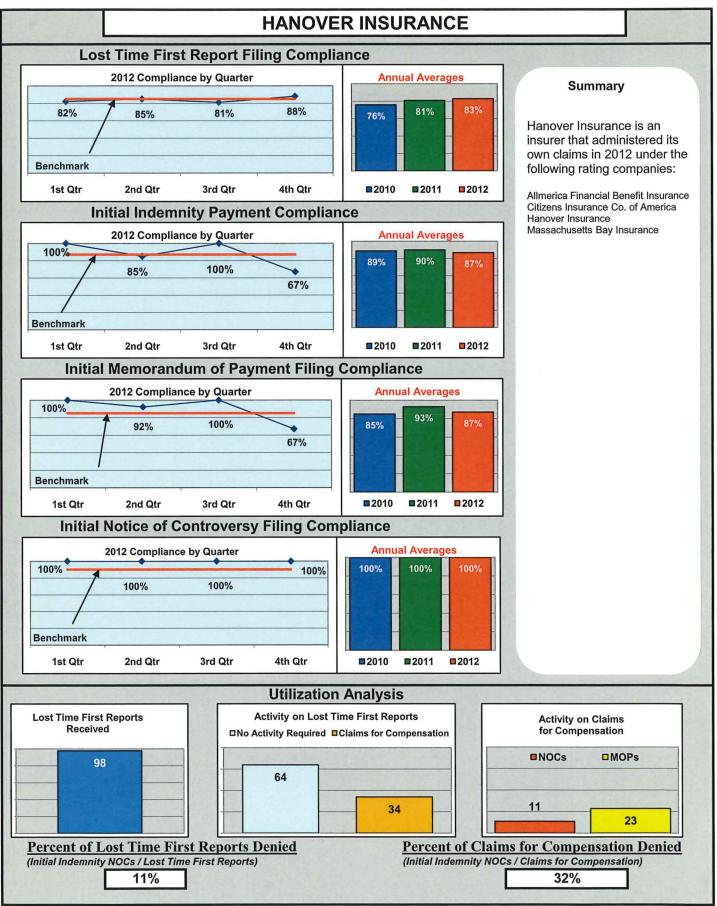

The following had audits completed in 2012:

| Auditee (alpha order)                     | Total Penalties |
|-------------------------------------------|-----------------|
| AAIC                                      | \$100.00        |
| Arrow Mutual                              | \$0.00          |
| Bath Iron Works                           | \$0.00          |
| Broadspire                                | \$0.00          |
| Church Mutual Insurance                   | \$2,500.00      |
| CNA Insurance                             | \$0.00          |
| Continental Indemnity Company             | \$4,700.00      |
| Federated Mutual                          | \$0.00          |
| Great West Insurance                      | \$1,700.00      |
| Hanover Insurance                         | \$1,500.00      |
| Maine School Management Association       | \$3,000.00      |
| NGM Insurance                             | \$2,600.00      |
| Old Republic Insurance                    | \$3,000.00      |
| Patriot Insurance                         | \$3,925.00      |
| Ryder Services                            | \$500.00        |
| Tokio Marine & Nichido Fire Insurance Co. | \$600.00        |
| Transguard Insurance                      | \$200.00        |
| Utica Insurance                           | \$2,000.00      |

## ENTITY OVERVIEW

| INSURANCE GROUP                                   | FROI<br>Compliance<br>Benchmark:<br>85% | PAY<br>Compliance<br>Benchmark:<br>87% | MOP<br>Compliance<br>Benchmark:<br>85% | NOC<br>Compliance<br>Benchmark:<br>90% |
|---------------------------------------------------|-----------------------------------------|----------------------------------------|----------------------------------------|----------------------------------------|
| ACADIA INSURANCE                                  | 84%                                     | 86%                                    | 90%                                    | 91%                                    |
| ACCIDENT INSURANCE*                               | 33%                                     | 50%                                    | 0%                                     | No filings                             |
| ACE INSURANCE                                     | 77%                                     | 80%                                    | 81%                                    | 96%                                    |
| AMTRUST NORTH AMERICA                             | 32%                                     | 45%                                    | 36%                                    | 50%                                    |
| ARCH INSURANCE                                    | 82%                                     | 68%                                    | 64%                                    | 100%                                   |
| ARGONAUT INSURANCE                                | 70%                                     | 75%                                    | 50%                                    | No filings                             |
| ARROW MUTUAL INSURANCE*                           | 100%                                    | 0%                                     | 0%                                     | No filings                             |
| BATH IRON WORKS                                   | 100%                                    | 100%                                   | 100%                                   | 98%                                    |
| BERKLEY SPECIALTY UNDERWRITING*                   | 0%                                      | 100%                                   | 100%                                   | No filings                             |
| BERKSHIRE HATHAWAY INSURANCE* BROADSPIRE SERVICES | 40%<br>85%                              | 75%<br>95%                             | 50%<br>93%                             | No filings<br>100%                     |
| CANNON COCHRAN MANAGEMENT SVS.                    | 89%                                     | 95%                                    | <u>93%</u><br>82%                      | 94%                                    |
| CHARTIS INSURANCE                                 | 89%                                     | 92%                                    | 93%                                    | 94%                                    |
| CHESTERFIELD SERVICES                             | 86%                                     | 100%                                   | 100%                                   | 100%                                   |
| CHUBB INSURANCE                                   | 42%                                     | 74%                                    | 42%                                    | 67%                                    |
| CHURCH MUTUAL INSURANCE*                          | 33%                                     | 0%                                     | 50%                                    | No filings                             |
| CIANBRO CORPORATION                               | 50%                                     | 100%                                   | 75%                                    | 100%                                   |
| CITY OF BANGOR                                    | 96%                                     | 100%                                   | 97%                                    | 100%                                   |
| CLAIMS MANAGEMENT (WAL-MART)                      | 96%                                     | 97%                                    | 94%                                    | 96%                                    |
| CNA INSURANCE                                     | 84%                                     | 100%                                   | 100%                                   | 100%                                   |
| CONSTITUTION STATE SERVICES                       | 80%                                     | 100%                                   | 100%                                   | 100%                                   |
| CONTINENTAL INDEMNITY*                            | 89%                                     | 100%                                   | 100%                                   | No filings                             |
| CORVEL CORPORATION*                               | 50%                                     | 100%                                   | 100%                                   | 100%                                   |
| COTTINGHAM & BUTLER SERVICES                      | 91%                                     | 79%                                    | 86%                                    | 100%                                   |
| CRUM & FORSTER*                                   | 25%                                     | 0%                                     | 33%                                    | 0%                                     |
| ELECTRIC INSURANCE                                | 43%                                     | 100%                                   | 67%                                    | 50%                                    |
| ESIS                                              | 64%                                     | 78%                                    | 82%                                    | 78%                                    |
| EVEREST NATIONAL INSURANCE*                       | 100%                                    | No filings                             | No filings                             | No filings                             |
| F.A. RICHARD*                                     | 17%                                     | No filings                             | No filings                             | No filings                             |
|                                                   | 64%                                     | 0%                                     | 0%<br>50%                              | No filings                             |
| FIREMAN'S FUND INSURANCE*<br>FUTURECOMP           | 67%<br>95%                              | 50%<br>89%                             | 90%                                    | <u> </u>                               |
| GALLAGHER BASSETT SERVICES                        | 86%                                     | 84%                                    | 87%                                    | 98%                                    |
| GREAT AMERICAN INSURANCE*                         | 0%                                      | No filings                             | No filings                             | No filings                             |
| GREAT DIVIDE INSURANCE*                           | 0%                                      | 100%                                   | 100%                                   | No filings                             |
| GREAT FALLS INSURANCE                             | 87%                                     | 88%                                    | 88%                                    | 95%                                    |
| GUARANTEE INSURANCE                               | 25%                                     | 33%                                    | 33%                                    | 75%                                    |
| GUARD INSURANCE                                   | 62%                                     | 87%                                    | 57%                                    | 50%                                    |
| HANNAFORD BROTHERS                                | 90%                                     | 84%                                    | 82%                                    | 98%                                    |
| HANOVER INSURANCE                                 | 83%                                     | 87%                                    | 87%                                    | 100%                                   |
| HARTFORD INSURANCE                                | 81%                                     | 94%                                    | 92%                                    | 99%                                    |
| HELMSMAN MANAGEMENT SERVICES                      | 83%                                     | 91%                                    | 91%                                    | 94%                                    |
| LIBERTY MUTUAL INSURANCE                          | 82%                                     | 88%                                    | 87%                                    | 91%                                    |
| MACY'S CORPORATE SERVICES*                        | 100%                                    | 100%                                   | 100%                                   | No filings                             |
| MAINE AUTOMOBILE DEALERS ASSOC.                   | 94%                                     | 94%                                    | 97%                                    | 100%                                   |
| MAINE EMPLOYERS' MUTUAL INSURANCE                 | 81%                                     | 94%                                    | 93%                                    | 95%                                    |
| MAINE HEALTH CARE ASSOCIATION                     | 95%                                     | 85%                                    | 88%                                    | 100%                                   |
| MAINE MOTOR TRANSPORT ASSOC.                      | 94%                                     | 89%                                    | 97%                                    | 100%                                   |
| MAINE MUNICIPAL ASSOCIATION                       | 94%                                     | 87%                                    | 91%                                    | 99%                                    |
| MAINE SCHOOL MANAGEMENT ASSOC.                    | 93%                                     | 94%<br>75%                             | 95%<br>58%                             | <u>98%</u><br>100%                     |
| MEADOWBROOK<br>NATIONAL INTERSTATE INSURANCE*     | 100%                                    | 100%                                   | 100%                                   | No filings                             |
| NATIONAL INTERSTATE INSURANCE*                    | 100%                                    | No filings                             | No filings                             | 100%                                   |
|                                                   | 50%                                     | 50%                                    | 33%                                    | No filings                             |
| OLD REPUBLIC INSURANCE                            | 75%                                     | 95%                                    | 82%                                    | 100%                                   |
| ONEBEACON INSURANCE*                              | 0%                                      | 100%                                   | 50%                                    | 0%                                     |
| PATRIOT INSURANCE                                 | 89%                                     | 100%                                   | 100%                                   | 100%                                   |
| PEERLESS INSURANCE                                | 82%                                     | 82%                                    | 78%                                    | 97%                                    |
| PENNSYLVANIA MANUFACTURING ASSOC.                 | 85%                                     | 85%                                    | 92%                                    | 100%                                   |