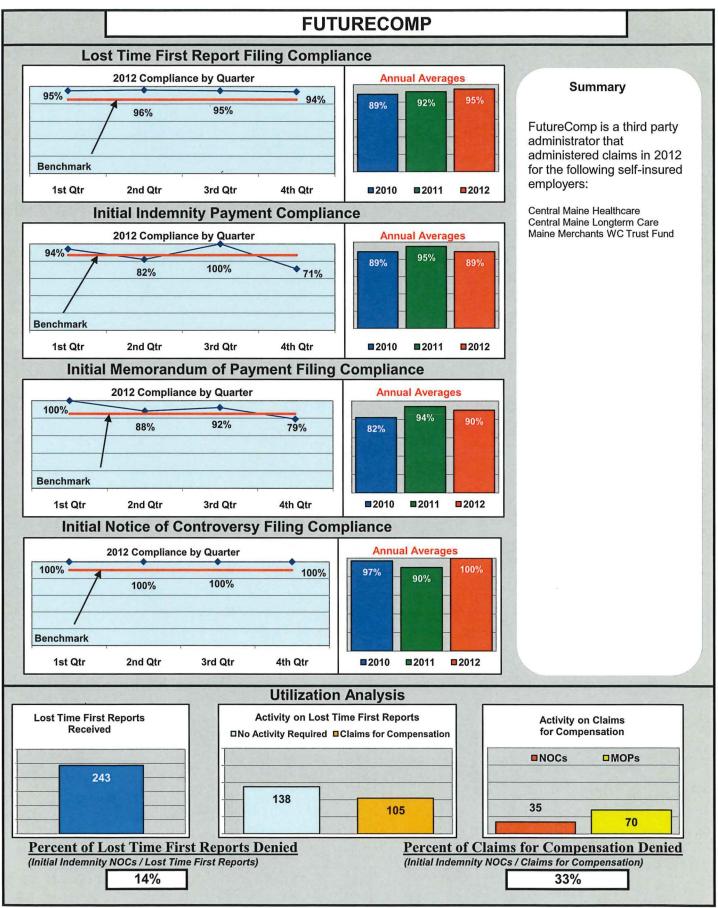

These high-performing entities run the gamut of size, location and organization type, i.e. insurer, TPA, self-insured self-administered employer.

| Benchmark Category:                                  | First Report<br>Filings | Initial<br>Payments | Initial MOP<br>Filings | Initial NOC<br>Filings |
|------------------------------------------------------|-------------------------|---------------------|------------------------|------------------------|
|                                                      |                         |                     |                        |                        |
|                                                      | rs/TPAs                 | 050/                | 000/                   | 4000/                  |
| Broadspire Services                                  | 85%                     | 95%                 | 93%                    | 100%                   |
| Chartis                                              | 89%                     | 92%                 | 93%                    | 94%                    |
| Claims Management (Wal-Mart)                         | 96%                     | 97%                 | 94%                    | 96%                    |
| FutureComp                                           | 95%                     | 89%                 | 90%                    | 100%                   |
| Great Falls Insurance                                | 87%                     | 88%                 | 88%                    | 95%                    |
| Synernet                                             | 91%                     | 88%                 | 88%                    | 97%                    |
| Willis of Northern New England                       | 93%                     | 95%                 | 93%                    | 97%                    |
| Zurich Insurance                                     | 89%                     | 90%                 | 90%                    | 98%                    |
|                                                      |                         |                     |                        |                        |
|                                                      | nsureds                 |                     |                        |                        |
| Bath Iron Works                                      | 100%                    | 100%                | 100%                   | 98%                    |
| City of Bangor                                       | 96%                     | 100%                | 97%                    | 100%                   |
| Maine Automobile Dealers Association                 | 94%                     | 94%                 | 97%                    | 100%                   |
| Maine Motor Transport Association                    | 94%                     | 89%                 | 97%                    | 100%                   |
| Maine Municipal Association                          | 94%                     | 87%                 | 91%                    | 99%                    |
| Maine School Management Association                  | 93%                     | 94%                 | 95%                    | 98%                    |
| State of Maine Workers' Comp. Trust                  | 89%                     | 98%                 | 96%                    | 96%                    |
|                                                      |                         |                     |                        |                        |
| Board Benchmarks:                                    |                         |                     |                        |                        |
| 85% of Lost Time First Report filings received with  | nin 7 days              |                     |                        |                        |
| 87% of Initial Indemnity Payments made within 14     | days                    |                     |                        |                        |
| 85% of Initial Memorandum of Payment filings rec     | eived within 17         | ' days              |                        |                        |
| 90% of Initial Indemnity Notice of Controversy filin | gs received wit         | thin 14 days        |                        |                        |
| Qualifications:                                      |                         |                     |                        |                        |

## ENTITY OVERVIEW

| INSURANCE GROUP                                   | FROI<br>Compliance<br>Benchmark:<br>85% | PAY<br>Compliance<br>Benchmark:<br>87% | MOP<br>Compliance<br>Benchmark:<br>85% | NOC<br>Compliance<br>Benchmark:<br>90% |
|---------------------------------------------------|-----------------------------------------|----------------------------------------|----------------------------------------|----------------------------------------|
| ACADIA INSURANCE                                  | 84%                                     | 86%                                    | 90%                                    | 91%                                    |
| ACCIDENT INSURANCE*                               | 33%                                     | 50%                                    | 0%                                     | No filings                             |
| ACE INSURANCE                                     | 77%                                     | 80%                                    | 81%                                    | 96%                                    |
| AMTRUST NORTH AMERICA                             | 32%                                     | 45%                                    | 36%                                    | 50%                                    |
| ARCH INSURANCE                                    | 82%                                     | 68%                                    | 64%                                    | 100%                                   |
| ARGONAUT INSURANCE                                | 70%                                     | 75%                                    | 50%                                    | No filings                             |
| ARROW MUTUAL INSURANCE*                           | 100%                                    | 0%                                     | 0%                                     | No filings                             |
| BATH IRON WORKS                                   | 100%                                    | 100%                                   | 100%                                   | 98%                                    |
| BERKLEY SPECIALTY UNDERWRITING*                   | 0%                                      | 100%                                   | 100%                                   | No filings                             |
| BERKSHIRE HATHAWAY INSURANCE* BROADSPIRE SERVICES | 40%<br>85%                              | 75%<br>95%                             | 50%<br>93%                             | No filings<br>100%                     |
| CANNON COCHRAN MANAGEMENT SVS.                    | 89%                                     | 95%                                    | <u>93%</u><br>82%                      | 94%                                    |
| CHARTIS INSURANCE                                 | 89%                                     | 92%                                    | 93%                                    | 94%                                    |
| CHESTERFIELD SERVICES                             | 86%                                     | 100%                                   | 100%                                   | 100%                                   |
| CHUBB INSURANCE                                   | 42%                                     | 74%                                    | 42%                                    | 67%                                    |
| CHURCH MUTUAL INSURANCE*                          | 33%                                     | 0%                                     | 50%                                    | No filings                             |
| CIANBRO CORPORATION                               | 50%                                     | 100%                                   | 75%                                    | 100%                                   |
| CITY OF BANGOR                                    | 96%                                     | 100%                                   | 97%                                    | 100%                                   |
| CLAIMS MANAGEMENT (WAL-MART)                      | 96%                                     | 97%                                    | 94%                                    | 96%                                    |
| CNA INSURANCE                                     | 84%                                     | 100%                                   | 100%                                   | 100%                                   |
| CONSTITUTION STATE SERVICES                       | 80%                                     | 100%                                   | 100%                                   | 100%                                   |
| CONTINENTAL INDEMNITY*                            | 89%                                     | 100%                                   | 100%                                   | No filings                             |
| CORVEL CORPORATION*                               | 50%                                     | 100%                                   | 100%                                   | 100%                                   |
| COTTINGHAM & BUTLER SERVICES                      | 91%                                     | 79%                                    | 86%                                    | 100%                                   |
| CRUM & FORSTER*                                   | 25%                                     | 0%                                     | 33%                                    | 0%                                     |
| ELECTRIC INSURANCE                                | 43%                                     | 100%                                   | 67%                                    | 50%                                    |
| ESIS                                              | 64%                                     | 78%                                    | 82%                                    | 78%                                    |
| EVEREST NATIONAL INSURANCE*                       | 100%                                    | No filings                             | No filings                             | No filings                             |
| F.A. RICHARD*                                     | 17%                                     | No filings                             | No filings                             | No filings                             |
|                                                   | 64%                                     | 0%                                     | 0%<br>50%                              | No filings                             |
| FIREMAN'S FUND INSURANCE*<br>FUTURECOMP           | 67%<br>95%                              | 50%<br>89%                             | 90%                                    | <u> </u>                               |
| GALLAGHER BASSETT SERVICES                        | 86%                                     | 84%                                    | 87%                                    | 98%                                    |
| GREAT AMERICAN INSURANCE*                         | 0%                                      | No filings                             | No filings                             | No filings                             |
| GREAT DIVIDE INSURANCE*                           | 0%                                      | 100%                                   | 100%                                   | No filings                             |
| GREAT FALLS INSURANCE                             | 87%                                     | 88%                                    | 88%                                    | 95%                                    |
| GUARANTEE INSURANCE                               | 25%                                     | 33%                                    | 33%                                    | 75%                                    |
| GUARD INSURANCE                                   | 62%                                     | 87%                                    | 57%                                    | 50%                                    |
| HANNAFORD BROTHERS                                | 90%                                     | 84%                                    | 82%                                    | 98%                                    |
| HANOVER INSURANCE                                 | 83%                                     | 87%                                    | 87%                                    | 100%                                   |
| HARTFORD INSURANCE                                | 81%                                     | 94%                                    | 92%                                    | 99%                                    |
| HELMSMAN MANAGEMENT SERVICES                      | 83%                                     | 91%                                    | 91%                                    | 94%                                    |
| LIBERTY MUTUAL INSURANCE                          | 82%                                     | 88%                                    | 87%                                    | 91%                                    |
| MACY'S CORPORATE SERVICES*                        | 100%                                    | 100%                                   | 100%                                   | No filings                             |
| MAINE AUTOMOBILE DEALERS ASSOC.                   | 94%                                     | 94%                                    | 97%                                    | 100%                                   |
| MAINE EMPLOYERS' MUTUAL INSURANCE                 | 81%                                     | 94%                                    | 93%                                    | 95%                                    |
| MAINE HEALTH CARE ASSOCIATION                     | 95%                                     | 85%                                    | 88%                                    | 100%                                   |
| MAINE MOTOR TRANSPORT ASSOC.                      | 94%                                     | 89%                                    | 97%                                    | 100%                                   |
| MAINE MUNICIPAL ASSOCIATION                       | 94%                                     | 87%                                    | 91%                                    | 99%                                    |
| MAINE SCHOOL MANAGEMENT ASSOC.                    | 93%                                     | 94%<br>75%                             | 95%<br>58%                             | <u>98%</u><br>100%                     |
| MEADOWBROOK<br>NATIONAL INTERSTATE INSURANCE*     | 100%                                    | 100%                                   | 100%                                   | No filings                             |
| NATIONAL INTERSTATE INSURANCE*                    | 100%                                    | No filings                             | No filings                             | 100%                                   |
|                                                   | 50%                                     | 50%                                    | 33%                                    | No filings                             |
| OLD REPUBLIC INSURANCE                            | 75%                                     | 95%                                    | 82%                                    | 100%                                   |
| ONEBEACON INSURANCE*                              | 0%                                      | 100%                                   | 50%                                    | 0%                                     |
| PATRIOT INSURANCE                                 | 89%                                     | 100%                                   | 100%                                   | 100%                                   |
| PEERLESS INSURANCE                                | 82%                                     | 82%                                    | 78%                                    | 97%                                    |
| PENNSYLVANIA MANUFACTURING ASSOC.                 | 85%                                     | 85%                                    | 92%                                    | 100%                                   |