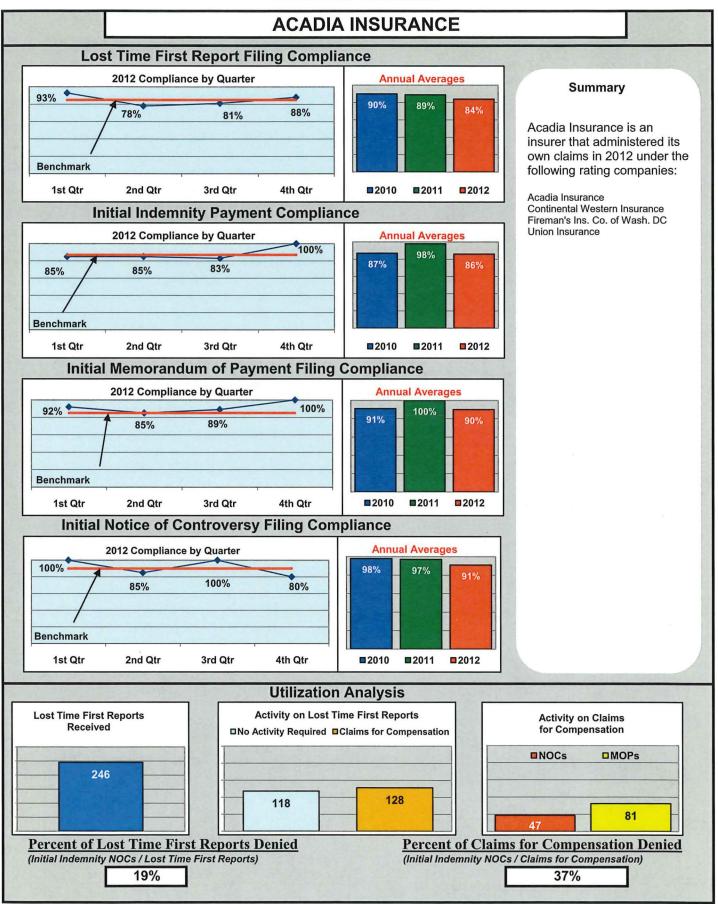

## ENTITY OVERVIEW

| INSURANCE GROUP                                   | FROI<br>Compliance<br>Benchmark:<br>85% | PAY<br>Compliance<br>Benchmark:<br>87% | MOP<br>Compliance<br>Benchmark:<br>85% | NOC<br>Compliance<br>Benchmark:<br>90% |
|---------------------------------------------------|-----------------------------------------|----------------------------------------|----------------------------------------|----------------------------------------|
| ACADIA INSURANCE                                  | 84%                                     | 86%                                    | 90%                                    | 91%                                    |
| ACCIDENT INSURANCE*                               | 33%                                     | 50%                                    | 0%                                     | No filings                             |
| ACE INSURANCE                                     | 77%                                     | 80%                                    | 81%                                    | 96%                                    |
| AMTRUST NORTH AMERICA                             | 32%                                     | 45%                                    | 36%                                    | 50%                                    |
| ARCH INSURANCE                                    | 82%                                     | 68%                                    | 64%                                    | 100%                                   |
| ARGONAUT INSURANCE                                | 70%                                     | 75%                                    | 50%                                    | No filings                             |
| ARROW MUTUAL INSURANCE*                           | 100%                                    | 0%                                     | 0%                                     | No filings                             |
| BATH IRON WORKS                                   | 100%                                    | 100%                                   | 100%                                   | 98%                                    |
| BERKLEY SPECIALTY UNDERWRITING*                   | 0%                                      | 100%                                   | 100%                                   | No filings                             |
| BERKSHIRE HATHAWAY INSURANCE* BROADSPIRE SERVICES | 40%<br>85%                              | 75%<br>95%                             | 50%<br>93%                             | No filings<br>100%                     |
| CANNON COCHRAN MANAGEMENT SVS.                    | 89%                                     | 95%                                    | <u>93%</u><br>82%                      | 94%                                    |
| CHARTIS INSURANCE                                 | 89%                                     | 92%                                    | 93%                                    | 94%                                    |
| CHESTERFIELD SERVICES                             | 86%                                     | 100%                                   | 100%                                   | 100%                                   |
| CHUBB INSURANCE                                   | 42%                                     | 74%                                    | 42%                                    | 67%                                    |
| CHURCH MUTUAL INSURANCE*                          | 33%                                     | 0%                                     | 50%                                    | No filings                             |
| CIANBRO CORPORATION                               | 50%                                     | 100%                                   | 75%                                    | 100%                                   |
| CITY OF BANGOR                                    | 96%                                     | 100%                                   | 97%                                    | 100%                                   |
| CLAIMS MANAGEMENT (WAL-MART)                      | 96%                                     | 97%                                    | 94%                                    | 96%                                    |
| CNA INSURANCE                                     | 84%                                     | 100%                                   | 100%                                   | 100%                                   |
| CONSTITUTION STATE SERVICES                       | 80%                                     | 100%                                   | 100%                                   | 100%                                   |
| CONTINENTAL INDEMNITY*                            | 89%                                     | 100%                                   | 100%                                   | No filings                             |
| CORVEL CORPORATION*                               | 50%                                     | 100%                                   | 100%                                   | 100%                                   |
| COTTINGHAM & BUTLER SERVICES                      | 91%                                     | 79%                                    | 86%                                    | 100%                                   |
| CRUM & FORSTER*                                   | 25%                                     | 0%                                     | 33%                                    | 0%                                     |
| ELECTRIC INSURANCE                                | 43%                                     | 100%                                   | 67%                                    | 50%                                    |
| ESIS                                              | 64%                                     | 78%                                    | 82%                                    | 78%                                    |
| EVEREST NATIONAL INSURANCE*                       | 100%                                    | No filings                             | No filings                             | No filings                             |
| F.A. RICHARD*                                     | 17%                                     | No filings                             | No filings                             | No filings                             |
|                                                   | 64%                                     | 0%                                     | 0%<br>50%                              | No filings                             |
| FIREMAN'S FUND INSURANCE*<br>FUTURECOMP           | 67%<br>95%                              | 50%<br>89%                             | 90%                                    | <u> </u>                               |
| GALLAGHER BASSETT SERVICES                        | 86%                                     | 84%                                    | 87%                                    | 98%                                    |
| GREAT AMERICAN INSURANCE*                         | 0%                                      | No filings                             | No filings                             | No filings                             |
| GREAT DIVIDE INSURANCE*                           | 0%                                      | 100%                                   | 100%                                   | No filings                             |
| GREAT FALLS INSURANCE                             | 87%                                     | 88%                                    | 88%                                    | 95%                                    |
| GUARANTEE INSURANCE                               | 25%                                     | 33%                                    | 33%                                    | 75%                                    |
| GUARD INSURANCE                                   | 62%                                     | 87%                                    | 57%                                    | 50%                                    |
| HANNAFORD BROTHERS                                | 90%                                     | 84%                                    | 82%                                    | 98%                                    |
| HANOVER INSURANCE                                 | 83%                                     | 87%                                    | 87%                                    | 100%                                   |
| HARTFORD INSURANCE                                | 81%                                     | 94%                                    | 92%                                    | 99%                                    |
| HELMSMAN MANAGEMENT SERVICES                      | 83%                                     | 91%                                    | 91%                                    | 94%                                    |
| LIBERTY MUTUAL INSURANCE                          | 82%                                     | 88%                                    | 87%                                    | 91%                                    |
| MACY'S CORPORATE SERVICES*                        | 100%                                    | 100%                                   | 100%                                   | No filings                             |
| MAINE AUTOMOBILE DEALERS ASSOC.                   | 94%                                     | 94%                                    | 97%                                    | 100%                                   |
| MAINE EMPLOYERS' MUTUAL INSURANCE                 | 81%                                     | 94%                                    | 93%                                    | 95%                                    |
| MAINE HEALTH CARE ASSOCIATION                     | 95%                                     | 85%                                    | 88%                                    | 100%                                   |
| MAINE MOTOR TRANSPORT ASSOC.                      | 94%                                     | 89%                                    | 97%                                    | 100%                                   |
| MAINE MUNICIPAL ASSOCIATION                       | 94%                                     | 87%                                    | 91%                                    | 99%                                    |
| MAINE SCHOOL MANAGEMENT ASSOC.                    | 93%                                     | 94%<br>75%                             | 95%<br>58%                             | <u>98%</u><br>100%                     |
| MEADOWBROOK<br>NATIONAL INTERSTATE INSURANCE*     | 100%                                    | 100%                                   | 100%                                   | No filings                             |
| NATIONAL INTERSTATE INSURANCE*                    | 100%                                    | No filings                             | No filings                             | 100%                                   |
|                                                   | 50%                                     | 50%                                    | 33%                                    | No filings                             |
| OLD REPUBLIC INSURANCE                            | 75%                                     | 95%                                    | 82%                                    | 100%                                   |
| ONEBEACON INSURANCE*                              | 0%                                      | 100%                                   | 50%                                    | 0%                                     |
| PATRIOT INSURANCE                                 | 89%                                     | 100%                                   | 100%                                   | 100%                                   |
| PEERLESS INSURANCE                                | 82%                                     | 82%                                    | 78%                                    | 97%                                    |
| PENNSYLVANIA MANUFACTURING ASSOC.                 | 85%                                     | 85%                                    | 92%                                    | 100%                                   |