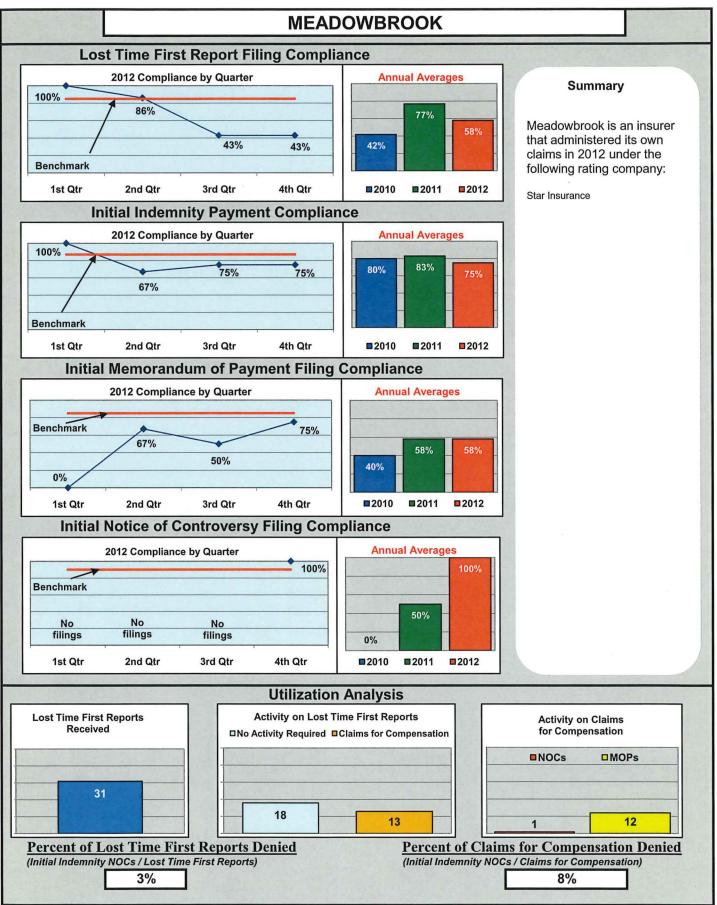

#### ENTITY OVERVIEW

| INSURANCE GROUP                        | FROI<br>Compliance<br>Benchmark:<br>85% | PAY<br>Compliance<br>Benchmark:<br>87% | MOP<br>Compliance<br>Benchmark:<br>85% | NOC<br>Compliance<br>Benchmark:<br>90% |
|----------------------------------------|-----------------------------------------|----------------------------------------|----------------------------------------|----------------------------------------|
| PRAETORIAN INSURANCE                   | 64%                                     | 89%                                    | 100%                                   | 86%                                    |
| PROTECTIVE INSURANCE*                  | 0%                                      | 50%                                    | 0%                                     | No filings                             |
| PUBLIC SERVICE MUTUAL INSURANCE*       | 67%                                     | No filings                             | No filings                             | 100%                                   |
| RISK ENTERPRISE MANAGEMENT*            | 100%                                    | 100%                                   | 100%                                   | 100%                                   |
| RYDER SERVICES*                        | 50%                                     | 100%                                   | 67%                                    | No filings                             |
| SAFETY NATIONAL INSURANCE              | 75%                                     | 85%                                    | 85%                                    | 100%                                   |
| SEABRIGHT INSURANCE*                   | 100%                                    | No filings                             | No filings                             | 100%                                   |
| SEDGWICK CLAIMS MANAGEMENT             | 79%                                     | 82%                                    | 78%                                    | 95%                                    |
| SENTRY INSURANCE                       | 71%                                     | 91%                                    | 82%                                    | 33%                                    |
| SPARTA INSURANCE                       | 90%                                     | 82%                                    | 91%                                    | 100%                                   |
| STATE OF MAINE WC TRUST                | 89%                                     | 98%                                    | 96%                                    | 96%                                    |
| SYNERNET                               | 91%                                     | 88%                                    | 88%                                    | 97%                                    |
| THE FRANK GATES SERVICE COMPANY        | 40%                                     | 63%                                    | 13%                                    | No filings                             |
| TOKIO MARINE & NICHIDO FIRE INSURANCE* | No filings                              | 100%                                   | 0%                                     | No filings                             |
| TOWER INSURANCE                        | 27%                                     | 50%                                    | 50%                                    | 50%                                    |
| TRAVELERS INSURANCE                    | 81%                                     | 93%                                    | 93%                                    | 92%                                    |
| TRIDENT INSURANCE SERVICES*            | 100%                                    | 100%                                   | 100%                                   | No filings                             |
| UNDERWRITERS SAFETY & CLAIMS*          | 100%                                    | 100%                                   | 100%                                   | No filings                             |
| UTICA*                                 | 100%                                    | No filings                             | No filings                             | No filings                             |
| VANLINER INSURANCE*                    | 67%                                     | 67%                                    | 67%                                    | No filings                             |
| WILLIS OF NORTHERN NEW ENGLAND         | 93%                                     | 95%                                    | 93%                                    | 97%                                    |
| XL SPECIALTY INSURANCE                 | 72%                                     | 100%                                   | 83%                                    | 100%                                   |
| YORK RISK SERVICES*                    | 0%                                      | 50%                                    | 0%                                     | No filings                             |
| ZURICH INSURANCE                       | 89%                                     | 90%                                    | 90%                                    | 98%                                    |