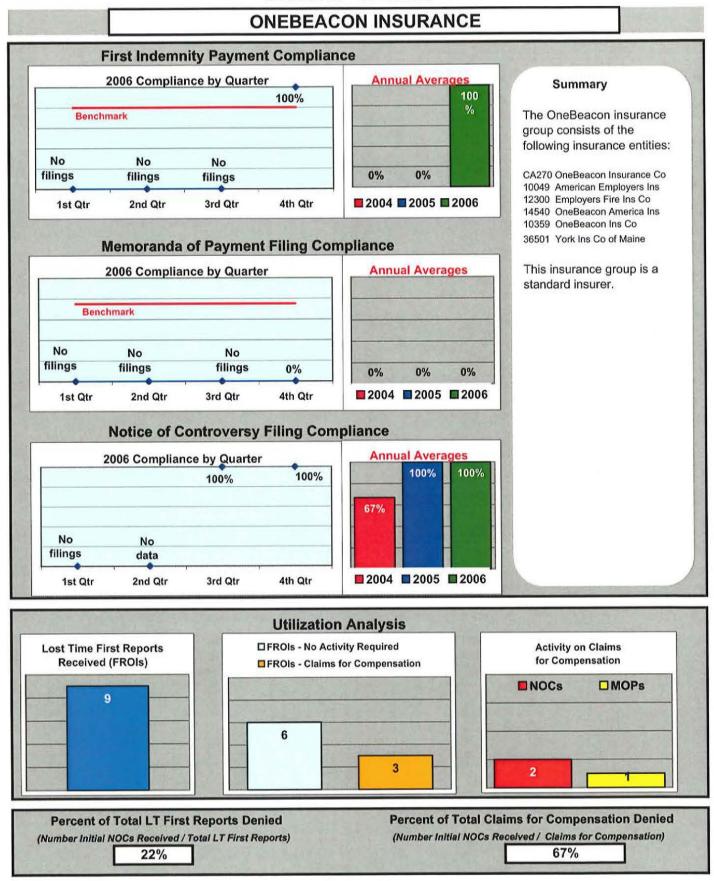

| Activity on Claims<br>for Compensation                                |
| Lost Time First Repor                |                  | Utilization   | n Analysis                 |                                                                       |
| Lost Time First Repor                |                  | Utilization   | n Analysis                 | for Compensation                                                      |
| Lost Time First Repor                |                  | Utilization   | n Analysis                 | for Compensation                                                      |
| Lost Time First Repor                |                  | Utilization   | n Analysis                 | for Compensation                                                      |































Appendix A

Insurance Group Compliance Initial Filings Comparison

2006

2006

#### 1/1/2006 -12/31/2006

| NCCI                       | INSURANCE GROUP                      | Total Number of<br>Initial MOPs Filed | Total Initial Indemnity<br>NOCs Filed |  |
|----------------------------|--------------------------------------|---------------------------------------|---------------------------------------|--|
|                            | ACADIA                               | Total                                 | Total                                 |  |
| CA010                      | ACADIA INSURANCE CO.                 | 118                                   | 56                                    |  |
| 33391                      | ACADIA INSURANCE CO.