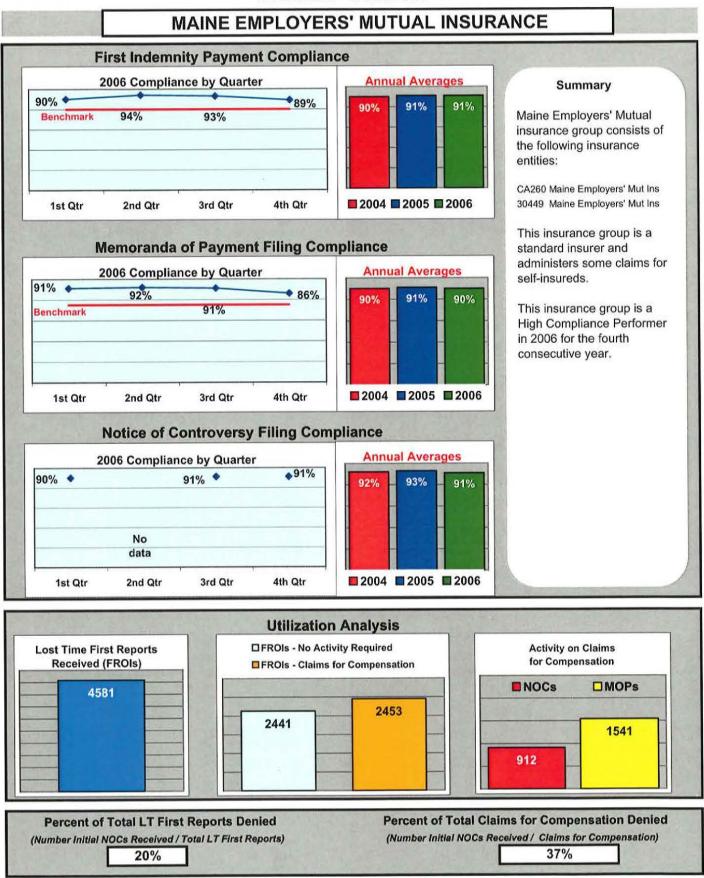

|                                                                                                                                                                                                                                                                                                                                                                                                                                                                                                                                                                                                                                                                                                                                                                                                                                                                                                                                                                                                                                 | Insu                                          | rance Group    |                 |            |  |  |  |  |  |
|---------------------------------------------------------------------------------------------------------------------------------------------------------------------------------------------------------------------------------------------------------------------------------------------------------------------------------------------------------------------------------------------------------------------------------------------------------------------------------------------------------------------------------------------------------------------------------------------------------------------------------------------------------------------------------------------------------------------------------------------------------------------------------------------------------------------------------------------------------------------------------------------------------------------------------------------------------------------------------------------------------------------------------|-----------------------------------------------|----------------|-----------------|------------|--|--|--|--|--|
|                                                                                                                                                                                                                                                                                                                                                                                                                                                                                                                                                                                                                                                                                                                                                                                                                                                                                                                                                                                                                                 |                                               | # of MOPs      | ļļ.             |            |  |  |  |  |  |
| of MOPs                                                                                                                                                                                                                                                                                                                                                                                                                                                                                                                                                                                                                                                                                                                                                                                                                                                                                                                                                                                                                         | Name of Group/TPA                             | Filed          | Compliance      | Compliance |  |  |  |  |  |
|                                                                                                                                                                                                                                                                                                                                                                                                                                                                                                                                                                                                                                                                                                                                                                                                                                                                                                                                                                                                                                 |                                               |                |                 |            |  |  |  |  |  |
| 301+                                                                                                                                                                                                                                                                                                                                                                                                                                                                                                                                                                                                                                                                                                                                                                                                                                                                                                                                                                                                                            |                                               |                |                 |            |  |  |  |  |  |
|                                                                                                                                                                                                                                                                                                                                                                                                                                                                                                                                                                                                                                                                                                                                                                                                                                                                                                                                                                                                                                 | Sedgwick                                      | 340            | 80%             | 76%        |  |  |  |  |  |
|                                                                                                                                                                                                                                                                                                                                                                                                                                                                                                                                                                                                                                                                                                                                                                                                                                                                                                                                                                                                                                 |                                               |                |                 |            |  |  |  |  |  |
| 101-300                                                                                                                                                                                                                                                                                                                                                                                                                                                                                                                                                                                                                                                                                                                                                                                                                                                                                                                                                                                                                         |                                               |                |                 |            |  |  |  |  |  |
|                                                                                                                                                                                                                                                                                                                                                                                                                                                                                                                                                                                                                                                                                                                                                                                                                                                                                                                                                                                                                                 | HRH                                           |                |                 |            |  |  |  |  |  |
|                                                                                                                                                                                                                                                                                                                                                                                                                                                                                                                                                                                                                                                                                                                                                                                                                                                                                                                                                                                                                                 | Synernet                                      | 114            | 86%             | 90%        |  |  |  |  |  |
|                                                                                                                                                                                                                                                                                                                                                                                                                                                                                                                                                                                                                                                                                                                                                                                                                                                                                                                                                                                                                                 |                                               |                |                 |            |  |  |  |  |  |
| 51-100                                                                                                                                                                                                                                                                                                                                                                                                                                                                                                                                                                                                                                                                                                                                                                                                                                                                                                                                                                                                                          |                                               | 88             |                 |            |  |  |  |  |  |
|                                                                                                                                                                                                                                                                                                                                                                                                                                                                                                                                                                                                                                                                                                                                                                                                                                                                                                                                                                                                                                 | CNA                                           | 35             | 88%             | 86%        |  |  |  |  |  |
|                                                                                                                                                                                                                                                                                                                                                                                                                                                                                                                                                                                                                                                                                                                                                                                                                                                                                                                                                                                                                                 | Hanover                                       | 40             | 86%             | 78%        |  |  |  |  |  |
| i inclusion de                                                                                                                                                                                                                                                                                                                                                                                                                                                                                                                                                                                                                                                                                                                                                                                                                                                                                                                                                                                                                  |                                               |                |                 |            |  |  |  |  |  |
| 10-50                                                                                                                                                                                                                                                                                                                                                                                                                                                                                                                                                                                                                                                                                                                                                                                                                                                                                                                                                                                                                           | Crawford & Company                            | 14             | 100%            | 93%        |  |  |  |  |  |
|                                                                                                                                                                                                                                                                                                                                                                                                                                                                                                                                                                                                                                                                                                                                                                                                                                                                                                                                                                                                                                 | Guard                                         | 46             | 91%             | 95%        |  |  |  |  |  |
|                                                                                                                                                                                                                                                                                                                                                                                                                                                                                                                                                                                                                                                                                                                                                                                                                                                                                                                                                                                                                                 | Zurich                                        | 24             | 87%             | 88%        |  |  |  |  |  |
|                                                                                                                                                                                                                                                                                                                                                                                                                                                                                                                                                                                                                                                                                                                                                                                                                                                                                                                                                                                                                                 |                                               |                |                 |            |  |  |  |  |  |
|                                                                                                                                                                                                                                                                                                                                                                                                                                                                                                                                                                                                                                                                                                                                                                                                                                                                                                                                                                                                                                 | Self-Insureds                                 |                |                 |            |  |  |  |  |  |
| Volume                                                                                                                                                                                                                                                                                                                                                                                                                                                                                                                                                                                                                                                                                                                                                                                                                                                                                                                                                                                                                          |                                               | # of MOPs      | Initial Payment | MOP Filing |  |  |  |  |  |
| of MOPs                                                                                                                                                                                                                                                                                                                                                                                                                                                                                                                                                                                                                                                                                                                                                                                                                                                                                                                                                                                                                         | Name of Self-Insured                          | Filed          | Compliance      | Compliance |  |  |  |  |  |
| 2.4                                                                                                                                                                                                                                                                                                                                                                                                                                                                                                                                                                                                                                                                                                                                                                                                                                                                                                                                                                                                                             |                                               |                |                 |            |  |  |  |  |  |
| 101+                                                                                                                                                                                                                                                                                                                                                                                                                                                                                                                                                                                                                                                                                                                                                                                                                                                                                                                                                                                                                            | Maine School Management Assoc.                |                | L               |            |  |  |  |  |  |
|                                                                                                                                                                                                                                                                                                                                                                                                                                                                                                                                                                                                                                                                                                                                                                                                                                                                                                                                                                                                                                 |                                               |                |                 |            |  |  |  |  |  |
|                                                                                                                                                                                                                                                                                                                                                                                                                                                                                                                                                                                                                                                                                                                                                                                                                                                                                                                                                                                                                                 | Maine Municipal Association                   | 244            | 86%             | 88%        |  |  |  |  |  |
| 301+         MEMIC         1,541         91%         90%           Sedgwick         340         80%         76%           101-300         Acadia         124         97%         98%           HRH         269         90%         88%           Synernet         114         86%         90%           51-100         Peerless         88         91%         95%           CNA         35         88%         86%           Hanover         40         86%         78%           10-50         Crawford & Company         14         100%         93%           Guard         46         91%         95%         88%           Volume          24         87%         88%           Volume         # of MOPs         Initial Payment         MOP Filling           of MOPs         Name of Self-Insured         # of MOPs         Initial Payment         MOP Filling           101+         Maine School Management Assoc.         109         99%         100%           State of Maine         136         89%         86% |                                               |                |                 |            |  |  |  |  |  |
| 51-100                                                                                                                                                                                                                                                                                                                                                                                                                                                                                                                                                                                                                                                                                                                                                                                                                                                                                                                                                                                                                          | Maine Auto Dealers Assoc.                     |                |                 |            |  |  |  |  |  |
|                                                                                                                                                                                                                                                                                                                                                                                                                                                                                                                                                                                                                                                                                                                                                                                                                                                                                                                                                                                                                                 |                                               |                |                 |            |  |  |  |  |  |
|                                                                                                                                                                                                                                                                                                                                                                                                                                                                                                                                                                                                                                                                                                                                                                                                                                                                                                                                                                                                                                 | Maine Motor Transport Assoc.                  | 63             | 90%             | 87%        |  |  |  |  |  |
|                                                                                                                                                                                                                                                                                                                                                                                                                                                                                                                                                                                                                                                                                                                                                                                                                                                                                                                                                                                                                                 |                                               |                |                 |            |  |  |  |  |  |
| 10 - 50                                                                                                                                                                                                                                                                                                                                                                                                                                                                                                                                                                                                                                                                                                                                                                                                                                                                                                                                                                                                                         | City of Bangor                                | 12             |                 |            |  |  |  |  |  |
|                                                                                                                                                                                                                                                                                                                                                                                                                                                                                                                                                                                                                                                                                                                                                                                                                                                                                                                                                                                                                                 | Maine Health Care Assoc.                      | 45             | 87%             | 89%        |  |  |  |  |  |
|                                                                                                                                                                                                                                                                                                                                                                                                                                                                                                                                                                                                                                                                                                                                                                                                                                                                                                                                                                                                                                 |                                               |                |                 |            |  |  |  |  |  |
| MWCB B                                                                                                                                                                                                                                                                                                                                                                                                                                                                                                                                                                                                                                                                                                                                                                                                                                                                                                                                                                                                                          | enchmarks                                     |                |                 |            |  |  |  |  |  |
| ) Payment                                                                                                                                                                                                                                                                                                                                                                                                                                                                                                                                                                                                                                                                                                                                                                                                                                                                                                                                                                                                                       | of Initial Indemnity Benefits made within 0-1 | 4 days is 80%. |                 |            |  |  |  |  |  |
| ?) Memorar                                                                                                                                                                                                                                                                                                                                                                                                                                                                                                                                                                                                                                                                                                                                                                                                                                                                                                                                                                                                                      | nda of Payment received within 0 - 17 days is | s 75%.         |                 |            |  |  |  |  |  |