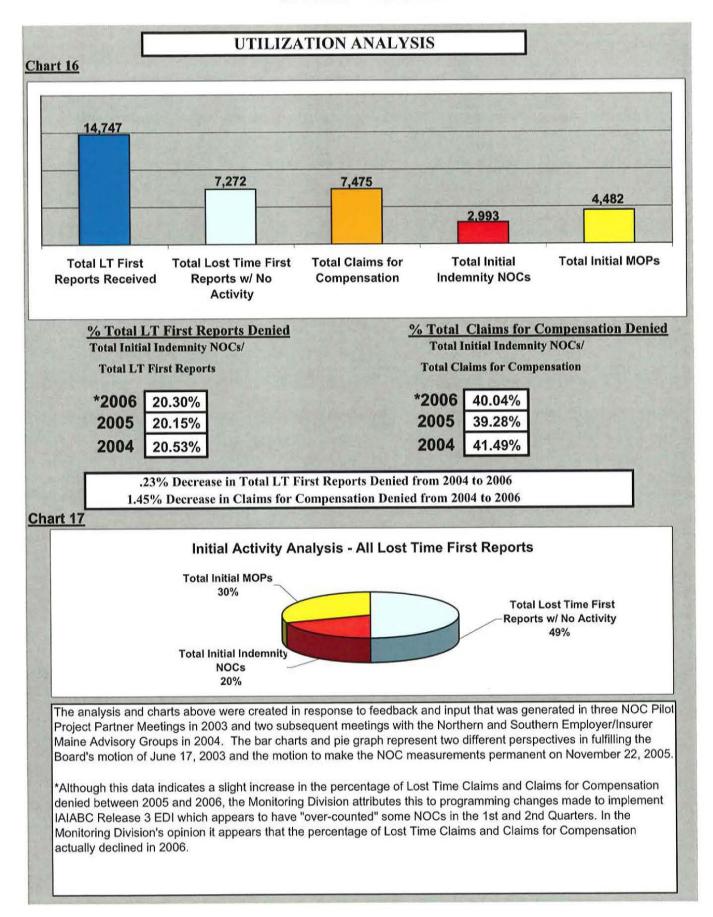

#### A. Lost Time First Reports.

- 14,747 Lost Time First Reports were received by the MWCB in 2006. This represents 242 fewer reports than in 2005 and 828 fewer than in 2004.
- 84% (84.44%) were filed within 7 days. This decrease of 1.68% is attributable to the migration to IAIABC Release 3 EDI.

For the purposes of this analysis, Initial Indemnity NOCs received during the Second Quarter of 2006 have been excluded from the NOC Filing Analysis (page 11) timeliness vs. number but are included in the Utilization Analysis (page 14).