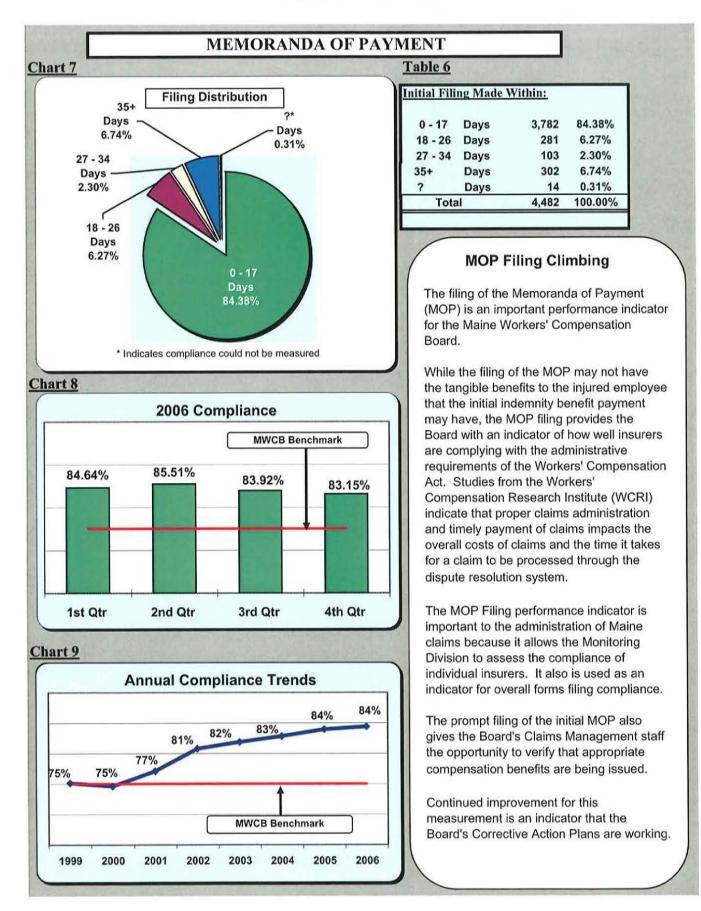

#### C. Memoranda of Payment Filed Within 17 Days.

• 84% (84.38%) of all Memoranda of Payment were filed within 17 days. The MWCB Benchmark is 75%. The insurance community exceeded this benchmark by nearly 10 percent (9.38%).

#### A. General Caveats.

• This Annual 2006 Compliance Report represents dynamic results based upon data received by March 31, 2007.

The Board's current benchmarks are as follows:

- (1) Payments of Initial Indemnity Benefits made within 0-14 days is 80%.
- (2) Memoranda of Payment received within 0-17 days is 75%.
- Employer delays in reporting dates of injury and/or dates of incapacity lower insurance company and third-party administrator compliance.
- Question marks listed on this report indicate that the insurance company, the third-party administrator, or the self-administered employer did not provide the required data; therefore, the time line calculation could not be determined.
- The Reconciliation Report process identified internal and external errors and problems. These errors and problems were referred to the appropriate entities for correction.

| <u>Table 2</u>                                                                                                              | An                        | nual Cor | npliance | :      |        |        |        |        |        |
|-----------------------------------------------------------------------------------------------------------------------------|---------------------------|----------|----------|--------|--------|--------|--------|--------|--------|
|                                                                                                                             | Pilot<br>Project<br>1997* | 1999     | 2000     | 2001   | 2002   | 2003   | 2004   | 2005   | 2006   |
| First Reports of Injury<br>Received Within 7 Days                                                                           | 36.74%                    | 69.20%   | 78.33%   | 79.71% | 81.73% | 82.43% | 85.70% | 86.12% | 84.44% |
| Initial Indemnity Payments<br>Made Within 14 Days                                                                           | 59.39%                    | 79.35%   | 80.26%   | 82.79% | 85.27% | 85.56% | 85.30% | 86.59% | 86.83% |
| Memoranda of Payment<br>Received Within 17 Days                                                                             | 56.78%                    | 75.14%   | 74.62%   | 77.08% | 80.78% | 81.87% | 82.81% | 83.93% | 84.38% |
| Notices of Controversy<br>Received Within 17 Days                                                                           |                           |          |          |        |        |        | 91.43% | 92.42% | 89.29% |
| *Based on Sample Data for Pilot Project of 1997 Total population data received by March 30 after each calendar is complete. |                           |          |          |        |        | 1      |        |        |        |