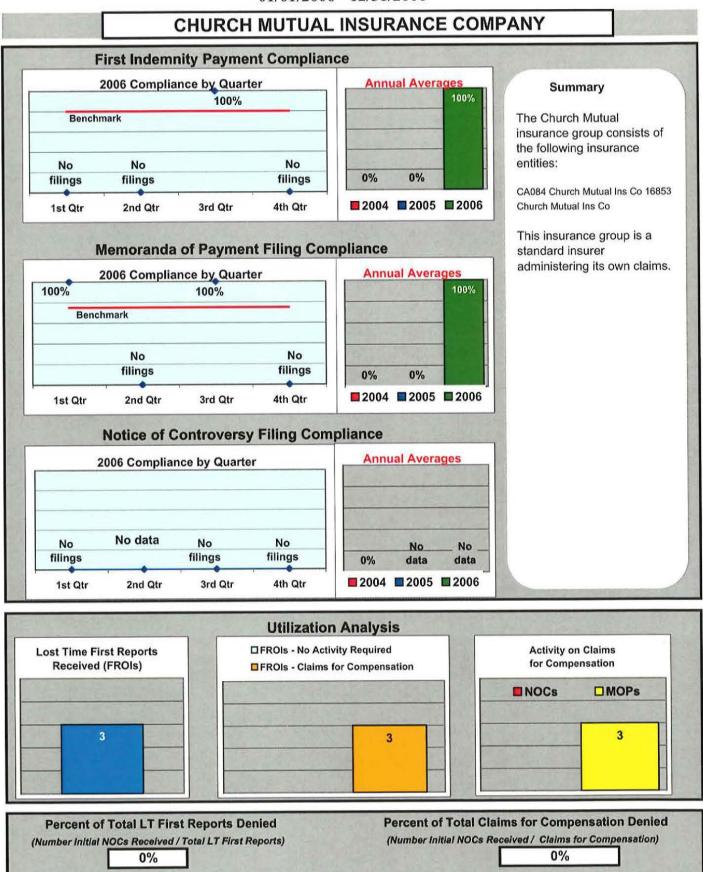

oyer which research has shown to be an indicator in driving the cost of some workers' compensation claims. The Monitoring Division uses MOP filing as an indicator of an insurer's compliance level with claims administration under the Act.



# Filing of initial MOP Compliance for Different Types of Workers' Compensation Claims by Entities or Adjusters

The overall compliance for the filing of the Initial Indemnity Memoranda of Payment rose about one-half of one percent in 2006 over 2005. TPAs continue to display the lowest compliance of all entity types. This chart displays the percentage of compliance for each adjusting type in the filing of Memoranda of Payment within the compliant 0-17 days category.

The MWCB Benchmark for this performance indicator is 75%.



















































































|                                      | 0                | OLD REPU      | IBLIC INSURANCE            |                                                                       |
|--------------------------------------|------------------|---------------|----------------------------|-----------------------------------------------------------------------|
| First Inc                            | lemnity Payme    | ent Complian  | ice                        |                                                                       |
| 2005 Compliance by Quarter Benchmark |                  |               | Annual Averages            | Summary                                                               |
|