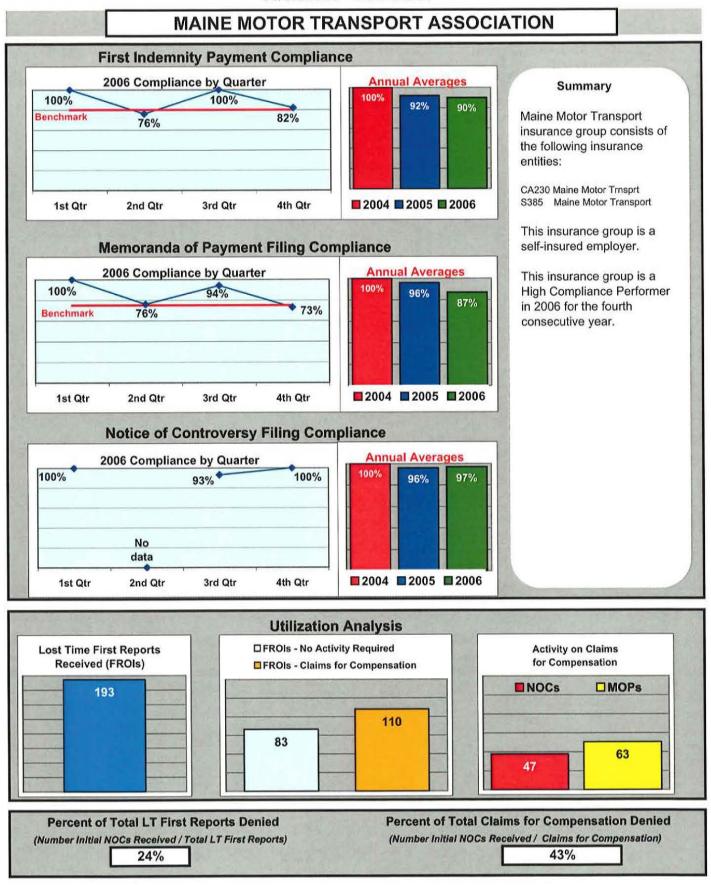

|                                                                                                                                                                                                                                                                                                                                                                                                                                                                                                                                                                                                                                                                                                                                                                                                                                                                                                                                                                                                                                 | Insu                                          | rance Group    |                 |            |  |  |  |  |  |
|---------------------------------------------------------------------------------------------------------------------------------------------------------------------------------------------------------------------------------------------------------------------------------------------------------------------------------------------------------------------------------------------------------------------------------------------------------------------------------------------------------------------------------------------------------------------------------------------------------------------------------------------------------------------------------------------------------------------------------------------------------------------------------------------------------------------------------------------------------------------------------------------------------------------------------------------------------------------------------------------------------------------------------|-----------------------------------------------|----------------|-----------------|------------|--|--|--|--|--|
|                                                                                                                                                                                                                                                                                                                                                                                                                                                                                                                                                                                                                                                                                                                                                                                                                                                                                                                                                                                                                                 |                                               | # of MOPs      | ļļ.             |            |  |  |  |  |  |
| of MOPs                                                                                                                                                                                                                                                                                                                                                                                                                                                                                                                                                                                                                                                                                                                                                                                                                                                                                                                                                                                                                         | Name of Group/TPA                             | Filed          | Compliance      | Compliance |  |  |  |  |  |
|                                                                                                                                                                                                                                                                                                                                                                                                                                                                                                                                                                                                                                                                                                                                                                                                                                                                                                                                                                                                                                 |                                               |                |                 |            |  |  |  |  |  |
| 301+                                                                                                                                                                                                                                                                                                                                                                                                                                                                                                                                                                                                                                                                                                                                                                                                                                                                                                                                                                                                                            |                                               |                |                 |            |  |  |  |  |  |
|                                                                                                                                                                                                                                                                                                                                                                                                                                                                                                                                                                                                                                                                                                                                                                                                                                                                                                                                                                                                                                 | Sedgwick                                      | 340            | 80%             | 76%        |  |  |  |  |  |
|                                                                                                                                                                                                                                                                                                                                                                                                                                                                                                                                                                                                                                                                                                                                                                                                                                                                                                                                                                                                                                 |                                               |                |                 |            |  |  |  |  |  |
| 101-300                                                                                                                                                                                                                                                                                                                                                                                                                                                                                                                                                                                                                                                                                                                                                                                                                                                                                                                                                                                                                         |                                               |                |                 |            |  |  |  |  |  |
|                                                                                                                                                                                                                                                                                                                                                                                                                                                                                                                                                                                                                                                                                                                                                                                                                                                                                                                                                                                                                                 | HRH                                           |                |                 |            |  |  |  |  |  |
|                                                                                                                                                                                                                                                                                                                                                                                                                                                                                                                                                                                                                                                                                                                                                                                                                                                                                                                                                                                                                                 | Synernet                                      | 114            | 86%             | 90%        |  |  |  |  |  |
|                                                                                                                                                                                                                                                                                                                                                                                                                                                                                                                                                                                                                                                                                                                                                                                                                                                                                                                                                                                                                                 |                                               |                |                 |            |  |  |  |  |  |
| 51-100                                                                                                                                                                                                                                                                                                                                                                                                                                                                                                                                                                                                                                                                                                                                                                                                                                                                                                                                                                                                                          |                                               | 88             |                 |            |  |  |  |  |  |
|                                                                                                                                                                                                                                                                                                                                                                                                                                                                                                                                                                                                                                                                                                                                                                                                                                                                                                                                                                                                                                 | CNA                                           | 35             | 88%             | 86%        |  |  |  |  |  |
|                                                                                                                                                                                                                                                                                                                                                                                                                                                                                                                                                                                                                                                                                                                                                                                                                                                                                                                                                                                                                                 | Hanover                                       | 40             | 86%             | 78%        |  |  |  |  |  |
| i inclusion de                                                                                                                                                                                                                                                                                                                                                                                                                                                                                                                                                                                                                                                                                                                                                                                                                                                                                                                                                                                                                  |                                               |                |                 |            |  |  |  |  |  |
| 10-50                                                                                                                                                                                                                                                                                                                                                                                                                                                                                                                                                                                                                                                                                                                                                                                                                                                                                                                                                                                                                           | Crawford & Company                            | 14             | 100%            | 93%        |  |  |  |  |  |
|                                                                                                                                                                                                                                                                                                                                                                                                                                                                                                                                                                                                                                                                                                                                                                                                                                                                                                                                                                                                                                 | Guard                                         | 46             | 91%             | 95%        |  |  |  |  |  |
|                                                                                                                                                                                                                                                                                                                                                                                                                                                                                                                                                                                                                                                                                                                                                                                                                                                                                                                                                                                                                                 | Zurich                                        | 24             | 87%             | 88%        |  |  |  |  |  |
|                                                                                                                                                                                                                                                                                                                                                                                                                                                                                                                                                                                                                                                                                                                                                                                                                                                                                                                                                                                                                                 |                                               |                |                 |            |  |  |  |  |  |
|                                                                                                                                                                                                                                                                                                                                                                                                                                                                                                                                                                                                                                                                                                                                                                                                                                                                                                                                                                                                                                 | Self-Insureds                                 |                |                 |            |  |  |  |  |  |
| Volume                                                                                                                                                                                                                                                                                                                                                                                                                                                                                                                                                                                                                                                                                                                                                                                                                                                                                                                                                                                                                          |                                               | # of MOPs      | Initial Payment | MOP Filing |  |  |  |  |  |
| of MOPs                                                                                                                                                                                                                                                                                                                                                                                                                                                                                                                                                                                                                                                                                                                                                                                                                                                                                                                                                                                                                         | Name of Self-Insured                          | Filed          | Compliance      | Compliance |  |  |  |  |  |
| 2.4                                                                                                                                                                                                                                                                                                                                                                                                                                                                                                                                                                                                                                                                                                                                                                                                                                                                                                                                                                                                                             |                                               |                |                 |            |  |  |  |  |  |
| 101+                                                                                                                                                                                                                                                                                                                                                                                                                                                                                                                                                                                                                                                                                                                                                                                                                                                                                                                                                                                                                            | Maine School Management Assoc.                |                | L               |            |  |  |  |  |  |
|                                                                                                                                                                                                                                                                                                                                                                                                                                                                                                                                                                                                                                                                                                                                                                                                                                                                                                                                                                                                                                 |                                               |                |                 |            |  |  |  |  |  |
|                                                                                                                                                                                                                                                                                                                                                                                                                                                                                                                                                                                                                                                                                                                                                                                                                                                                                                                                                                                                                                 | Maine Municipal Association                   | 244            | 86%             | 88%        |  |  |  |  |  |
| 301+         MEMIC         1,541         91%         90%           Sedgwick         340         80%         76%           101-300         Acadia         124         97%         98%           HRH         269         90%         88%           Synernet         114         86%         90%           51-100         Peerless         88         91%         95%           CNA         35         88%         86%           Hanover         40         86%         78%           10-50         Crawford & Company         14         100%         93%           Guard         46         91%         95%         88%           Volume          24         87%         88%           Volume         # of MOPs         Initial Payment         MOP Filling           of MOPs         Name of Self-Insured         # of MOPs         Initial Payment         MOP Filling           101+         Maine School Management Assoc.         109         99%         100%           State of Maine         136         89%         86% |                                               |                |                 |            |  |  |  |  |  |
| 51-100                                                                                                                                                                                                                                                                                                                                                                                                                                                                                                                                                                                                                                                                                                                                                                                                                                                                                                                                                                                                                          | Maine Auto Dealers Assoc.                     |                |                 |            |  |  |  |  |  |
|                                                                                                                                                                                                                                                                                                                                                                                                                                                                                                                                                                                                                                                                                                                                                                                                                                                                                                                                                                                                                                 |                                               |                |                 |            |  |  |  |  |  |
|                                                                                                                                                                                                                                                                                                                                                                                                                                                                                                                                                                                                                                                                                                                                                                                                                                                                                                                                                                                                                                 | Maine Motor Transport Assoc.                  | 63             | 90%             | 87%        |  |  |  |  |  |
|                                                                                                                                                                                                                                                                                                                                                                                                                                                                                                                                                                                                                                                                                                                                                                                                                                                                                                                                                                                                                                 |                                               |                |                 |            |  |  |  |  |  |
| 10 - 50                                                                                                                                                                                                                                                                                                                                                                                                                                                                                                                                                                                                                                                                                                                                                                                                                                                                                                                                                                                                                         | City of Bangor                                | 12             |                 |            |  |  |  |  |  |
|                                                                                                                                                                                                                                                                                                                                                                                                                                                                                                                                                                                                                                                                                                                                                                                                                                                                                                                                                                                                                                 | Maine Health Care Assoc.                      | 45             | 87%             | 89%        |  |  |  |  |  |
|                                                                                                                                                                                                                                                                                                                                                                                                                                                                                                                                                                                                                                                                                                                                                                                                                                                                                                                                                                                                                                 |                                               |                |                 |            |  |  |  |  |  |
| MWCB B                                                                                                                                                                                                                                                                                                                                                                                                                                                                                                                                                                                                                                                                                                                                                                                                                                                                                                                                                                                                                          | enchmarks                                     |                |                 |            |  |  |  |  |  |
| ) Payment                                                                                                                                                                                                                                                                                                                                                                                                                                                                                                                                                                                                                                                                                                                                                                                                                                                                                                                                                                                                                       | of Initial Indemnity Benefits made within 0-1 | 4 days is 80%. |                 |            |  |  |  |  |  |
| ?) Memorar                                                                                                                                                                                                                                                                                                                                                                                                                                                                                                                                                                                                                                                                                                                                                                                                                                                                                                                                                                                                                      | nda of Payment received within 0 - 17 days is | s 75%.         |                 |            |  |  |  |  |  |