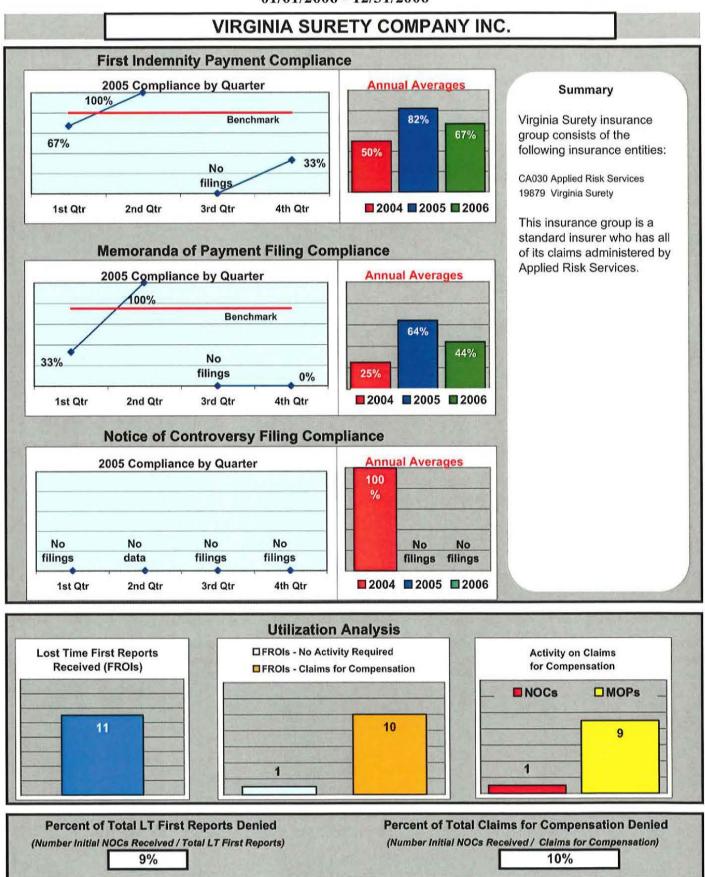

y on Claims<br>for Compensation                                |
| Lost Time First Repor                |                  | Utilization   | n Analysis                 |                                                                       |
| Lost Time First Repor                |                  | Utilization   | n Analysis                 | for Compensation                                                      |
| Lost Time First Repor                |                  | Utilization   | n Analysis                 | for Compensation                                                      |
| Lost Time First Repor                |                  | Utilization   | n Analysis                 | for Compensation                                                      |































Appendix A

Insurance Group Compliance Initial Filings Comparison

2006

2006

#### 1/1/2006 -12/31/2006

| NCCI                       | INSURANCE GROUP                      | Total Number of<br>Initial MOPs Filed | Total Initial Indemnity<br>NOCs Filed |  |
|----------------------------|--------------------------------------|---------------------------------------|---------------------------------------|--|
|                            | ACADIA                               | Total                                 | Total                                 |  |
| CA010                      | ACADIA INSURANCE CO.                 | 118                                   | 56                                    |  |
| 33391                      | ACADIA INSURANCE CO.                 | 5