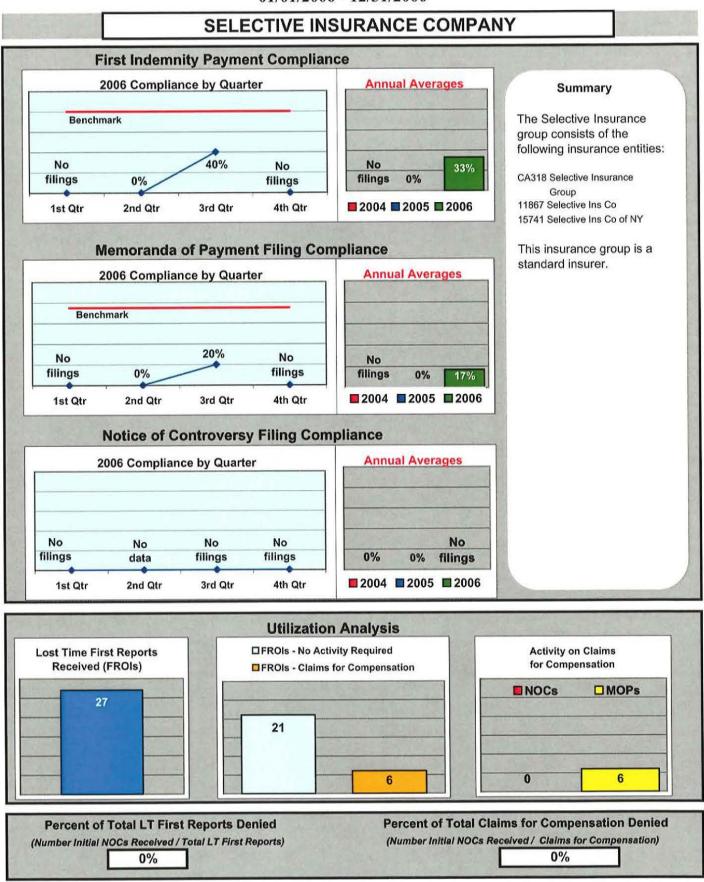

| Activity on Claims<br>for Compensation                                |
| Lost Time First Repor                |                  | Utilization   | n Analysis                 |                                                                       |
| Lost Time First Repor                |                  | Utilization   | n Analysis                 | for Compensation                                                      |
| Lost Time First Repor                |                  | Utilization   | n Analysis                 | for Compensation                                                      |
| Lost Time First Repor                |                  | Utilization   | n Analysis                 | for Compensation                                                      |































Appendix A

Insurance Group Compliance Initial Filings Comparison

2006

2006

#### 1/1/2006 -12/31/2006

| NCCI                       | INSURANCE GROUP                      | Total Number of<br>Initial MOPs Filed | Total Initial Indemnity<br>NOCs Filed |  |
|----------------------------|--------------------------------------|---------------------------------------|---------------------------------------|--|
|                            | ACADIA                               | Total                                 | Total                                 |  |
| CA010                      | ACADIA INSURANCE CO.                 | 118                                   | 56                                    |  |
| 33391                      | ACADIA INSURANCE CO.