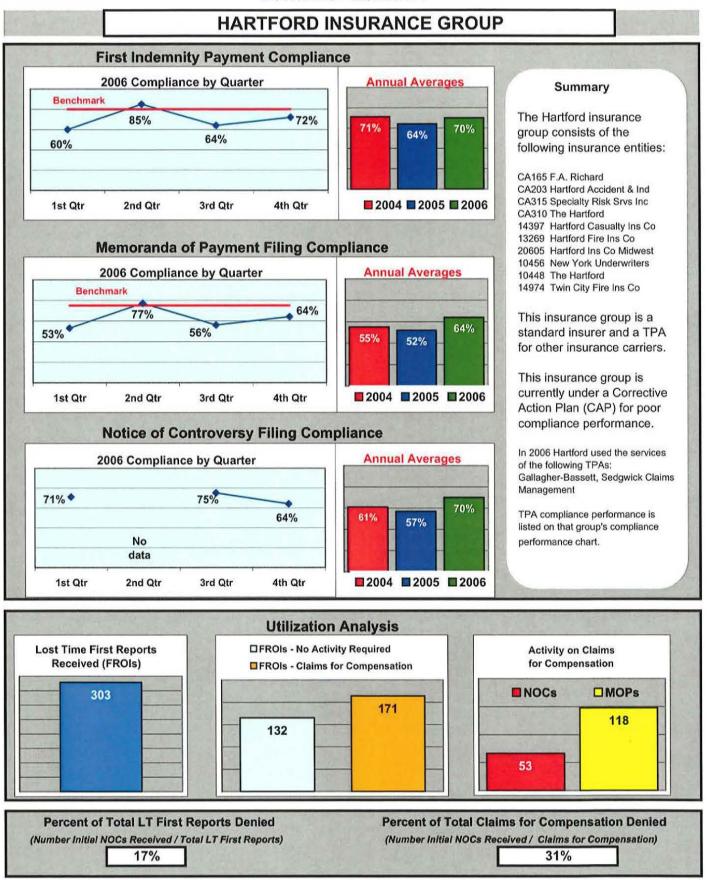

| F. Harleysville Insurance           | 0.10% |
|-------------------------------------|-------|
| G. Hartford/Specialty Risk Services | 3.12% |
| H. NGM Insurance Company            | 0.17% |
| I. Zurich Insurance                 | 0.64% |