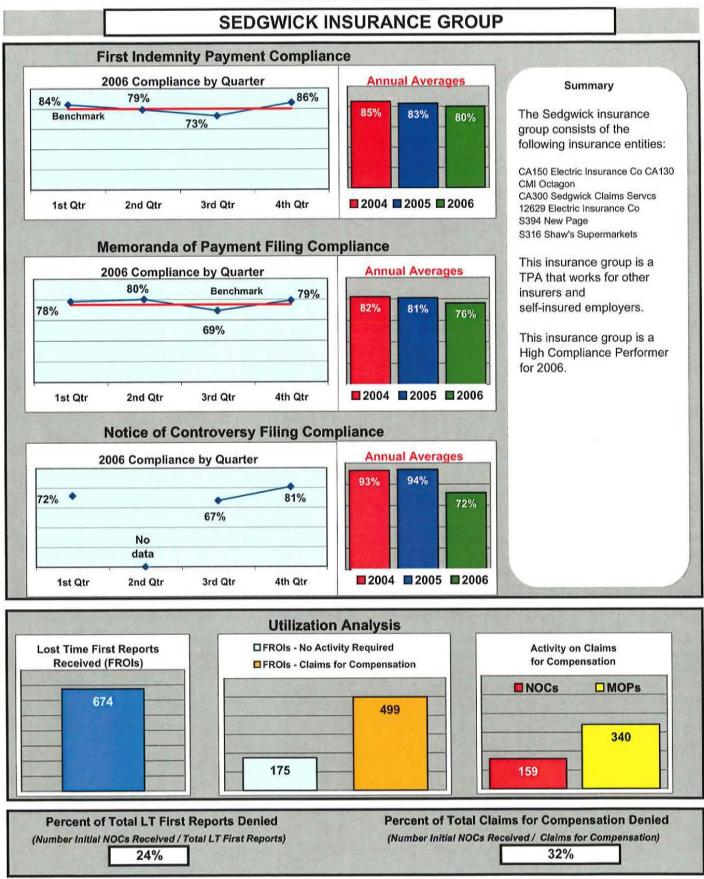

**St. Paul/Travelers** Corrective Action Plan (CAP) was lifted in May of 2006. The company has met and/or exceeded all Board established benchmarks as well as all of the corrective elements of their CAP.