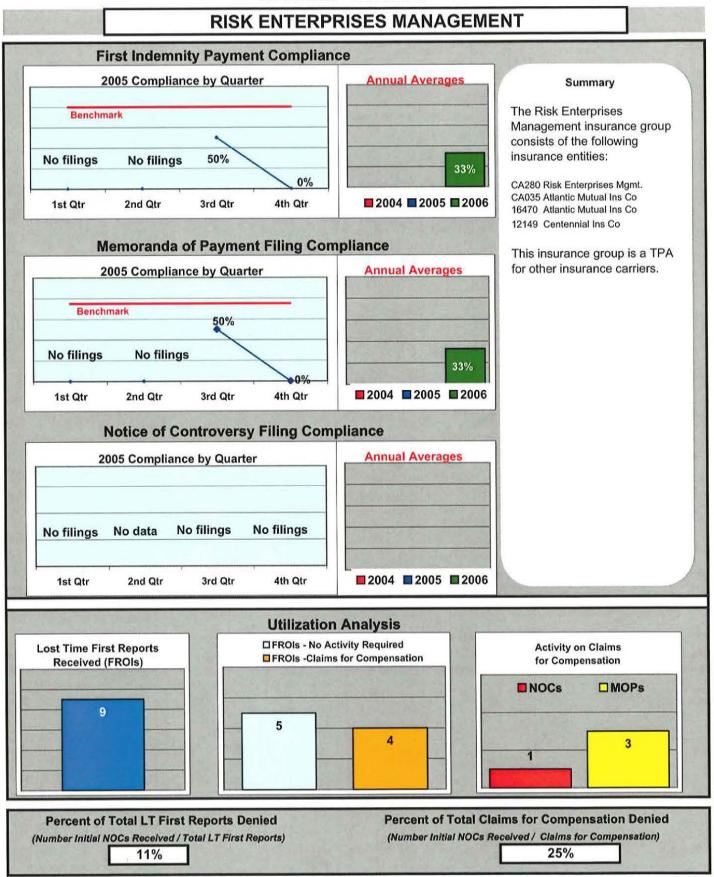

| Activity on Claims<br>for Compensation                                |
| Lost Time First Repor                |                  | Utilization   | n Analysis                 |                                                                       |
| Lost Time First Repor                |                  | Utilization   | n Analysis                 | for Compensation                                                      |
| Lost Time First Repor                |                  | Utilization   | n Analysis                 | for Compensation                                                      |
| Lost Time First Repor                |                  | Utilization   | n Analysis                 | for Compensation                                                      |































Appendix A

Insurance Group Compliance Initial Filings Comparison

2006

2006

#### 1/1/2006 -12/31/2006

| NCCI                       | INSURANCE GROUP                      | Total Number of<br>Initial MOPs Filed | Total Initial Indemnity<br>NOCs Filed |  |
|----------------------------|--------------------------------------|---------------------------------------|---------------------------------------|--|
|                            | ACADIA                               | Total                                 | Total                                 |  |
| CA010                      | ACADIA INSURANCE CO.                 | 118                                   | 56                                    |  |
| 33391                      | ACADIA INSURANCE CO.