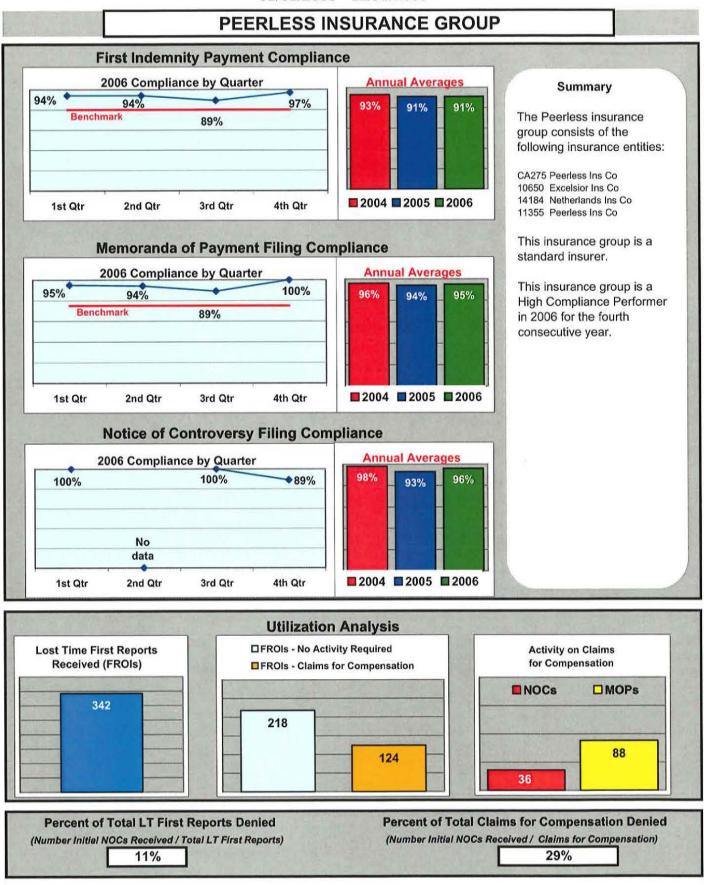

| Activity on Claims<br>for Compensation                                |
| Lost Time First Repor                |                  | Utilization   | n Analysis                 |                                                                       |
| Lost Time First Repor                |                  | Utilization   | n Analysis                 | for Compensation                                                      |
| Lost Time First Repor                |                  | Utilization   | n Analysis                 | for Compensation                                                      |
| Lost Time First Repor                |                  | Utilization   | n Analysis                 | for Compensation                                                      |































Appendix A

Insurance Group Compliance Initial Filings Comparison

2006

2006

#### 1/1/2006 -12/31/2006

| NCCI                       | INSURANCE GROUP                      | Total Number of<br>Initial MOPs Filed | Total Initial Indemnity<br>NOCs Filed |  |
|----------------------------|--------------------------------------|---------------------------------------|---------------------------------------|--|
|                            | ACADIA                               | Total                                 | Total                                 |  |
| CA010                      | ACADIA INSURANCE CO.                 | 118                                   | 56                                    |  |
| 33391                      | ACADIA INSURANCE CO.