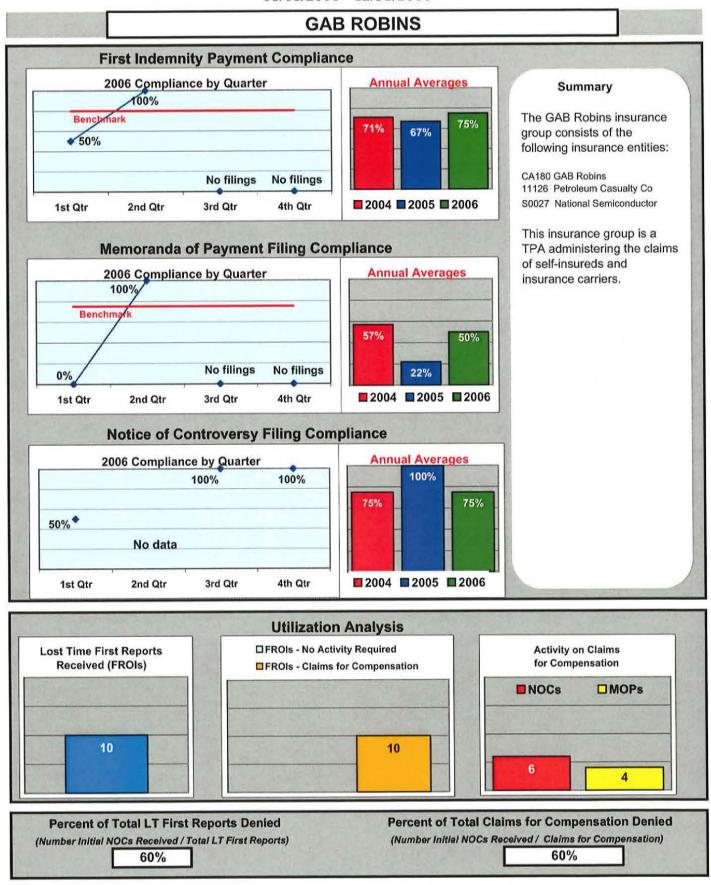

esearch has shown to be an indicator in driving the cost of some workers' compensation claims. The Monitoring Division uses MOP filing as an indicator of an insurer's compliance level with claims administration under the Act.



# Filing of initial MOP Compliance for Different Types of Workers' Compensation Claims by Entities or Adjusters

The overall compliance for the filing of the Initial Indemnity Memoranda of Payment rose about one-half of one percent in 2006 over 2005. TPAs continue to display the lowest compliance of all entity types. This chart displays the percentage of compliance for each adjusting type in the filing of Memoranda of Payment within the compliant 0-17 days category.

The MWCB Benchmark for this performance indicator is 75%.



















































































|                                      | 0                | OLD REPU      | IBLIC INSURANCE            |                                                                       |
|--------------------------------------|------------------|---------------|----------------------------|-----------------------------------------------------------------------|
| First Inc                            | lemnity Payme    | ent Complian  | ice                        |                                                                       |
| 2005 Compliance by Quarter Benchmark |                  |               | Annual Averages            | Summary                                                               |
|                                      |