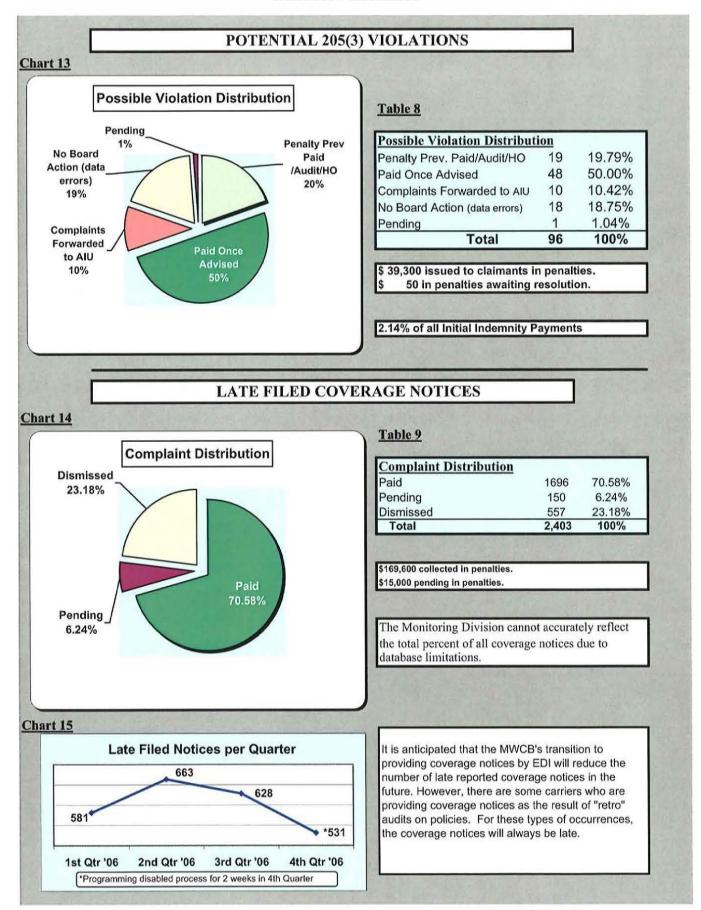

Starting in the First Quarter of 2006, two new compliance-related elements were added to the Quarterly and Annual Compliance Reports to reflect the Monitoring Division's activities in the administration of work systems and penalty processes related to Late Filed Coverage Notices and possible violations of §205(3) of the Act.