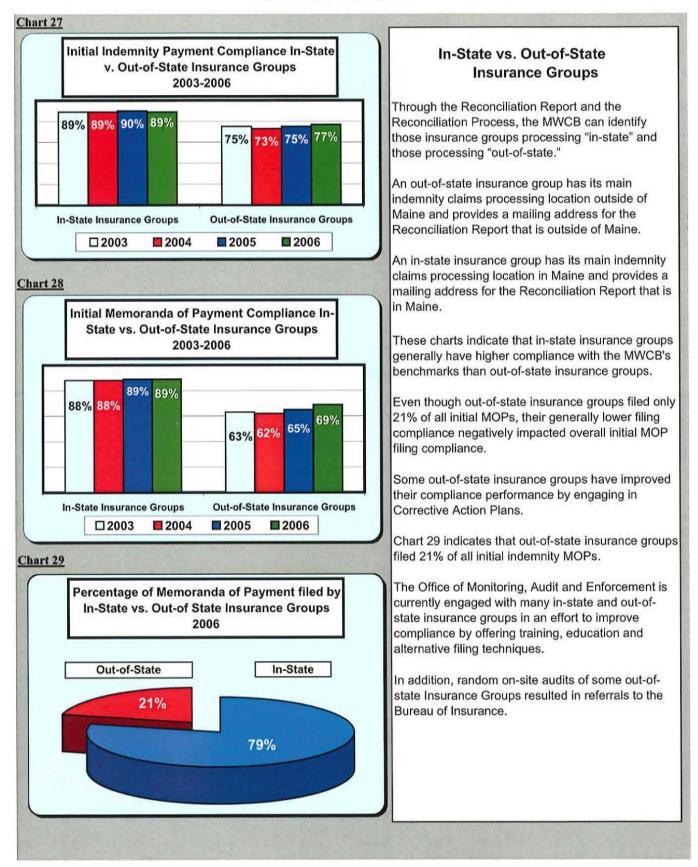

| Chart 18 -        | Compliance Trends – First Reports                                                                      | Page 14     |
|-------------------|--------------------------------------------------------------------------------------------------------|-------------|
| Chart 19 -        | Compliance Trends – Initial Indemnity Payments                                                         | Page 14     |
| Chart 20 -        | Compliance Trends – MOP Filing                                                                         | Page 14     |
| Chart 21 -        | Initial Indemnity Payments Compliance by Insurance Entity<br>Type                                      | Page 15     |
| Chart 22 -        | Memoranda of Payment Filing Compliance by Insurance Entity<br>Type                                     | Page 16     |
| Chart 23 -        | Percentage of Memoranda of Payment Filed by Adjusting<br>Entity Type 2005                              | Page 17     |
| Chart 24 -        | Percentage of Memoranda of Payment Filed by Adjusting<br>Entity Type 2006                              | Page 17     |
| Chart 25 -        | Insurance Groups At or Above MWCB Benchmark for<br>Initial Indemnity Payments 2001 to 2006             | Page 18     |
| Chart 26 -        | Insurance Groups At or Above MWCB Benchmark for<br>Initial Filing of Memoranda of Payment 2001 to 2006 | Page 18     |
| Chart 27 -        | Initial Indemnity Payments Compliance In-State vs. Out-of-State<br>Insurance Groups                    | Page 19     |
| Chart 28 -        | Initial Memoranda of Payment Filing Compliance In-State vs.<br>Out-of-State Insurance Groups           | Page 19     |
| Chart 29 -        | Percentage of Memoranda of Payment Filed In-State vs.<br>Out-of-State Insurance Groups 2006            | Page 19     |
| Trend -<br>Charts | Quarterly and Annual Compliance Performance per<br>Insurance Group                                     | Pages 20-73 |
| TABLES            |                                                                                                        |             |
| Table 1 -         | 2006 Quarterly Compliance Summary                                                                      | Page 7      |
| Table 2 -         | Annual Compliance Comparison Pilot Project through 2006                                                | Page 7      |
| Table 3 -         | Percentage Change Over Time                                                                            | Page 7      |
| Table 4 -         | First Reports of Occupational Injury or Disease Received at MWCB Distribution                          | Page 8      |
| Table 5 -         | Initial Indemnity Payments Distribution                                                                | Page 9      |

- 89.29% of the Initial Indemnity NOCs filed in 2006 were filed within 0-17 days<sup>\*</sup>. This is the third year that the filing distribution of initial indemnity NOCs appears in the Board's Compliance Reports. This marks a decrease of 3.13% which is attributable to the migration to IAIABC Release 3 EDI on July 1, 2006.
- *Appendix A*: Initial Filings Comparison: Appendix A was generated at the request of the Board of Directors on August 24, 2004.
- Appendix C: Provides NOC filing timeliness compliance information by insurance groups.