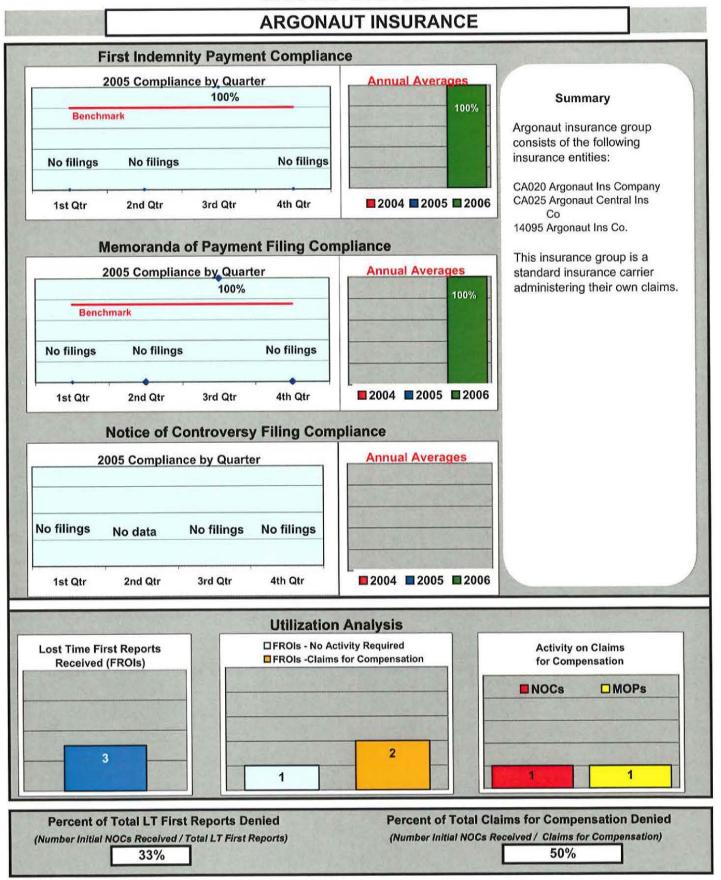

with their employer which research has shown to be an indicator in driving the cost of some workers' compensation claims. The Monitoring Division uses MOP filing as an indicator of an insurer's compliance level with claims administration under the Act.



# Filing of initial MOP Compliance for Different Types of Workers' Compensation Claims by Entities or Adjusters

The overall compliance for the filing of the Initial Indemnity Memoranda of Payment rose about one-half of one percent in 2006 over 2005. TPAs continue to display the lowest compliance of all entity types. This chart displays the percentage of compliance for each adjusting type in the filing of Memoranda of Payment within the compliant 0-17 days category.

The MWCB Benchmark for this performance indicator is 75%.



















































































|                                      | 0                | OLD REPU      | IBLIC INSURANCE            |                                                                       |
|--------------------------------------|------------------|---------------|----------------------------|-----------------------------------------------------------------------|
| First Inc                            | lemnity Payme    | ent Complian  | ice                        |                                                                       |
| 2005 Compliance by Quarter Benchmark |                  |               | Annual Averages            | Summary                                                               |
|