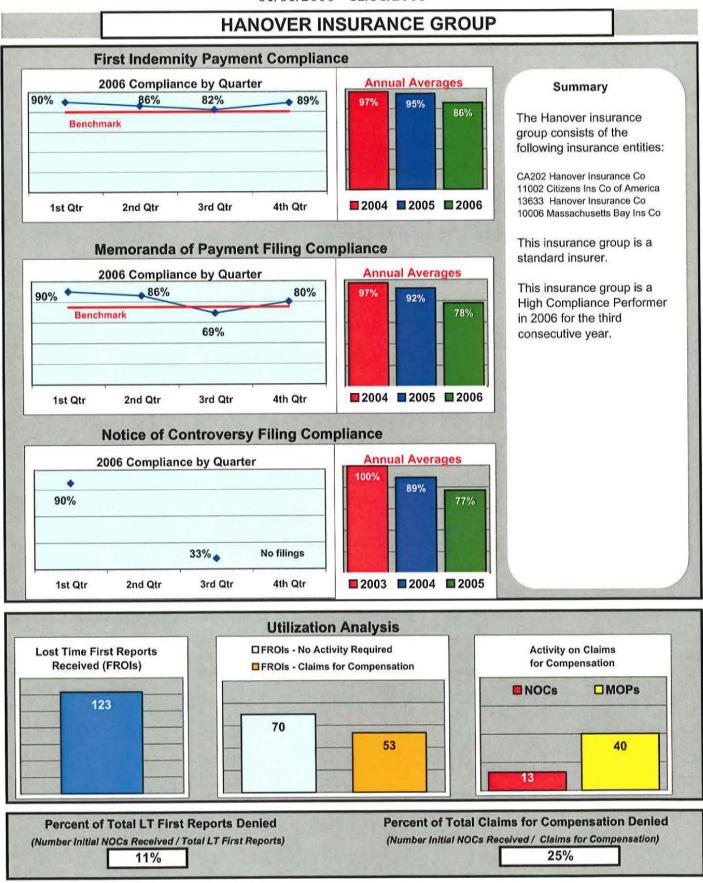

s shown to be an indicator in driving the cost of some workers' compensation claims. The Monitoring Division uses MOP filing as an indicator of an insurer's compliance level with claims administration under the Act.



# Filing of initial MOP Compliance for Different Types of Workers' Compensation Claims by Entities or Adjusters

The overall compliance for the filing of the Initial Indemnity Memoranda of Payment rose about one-half of one percent in 2006 over 2005. TPAs continue to display the lowest compliance of all entity types. This chart displays the percentage of compliance for each adjusting type in the filing of Memoranda of Payment within the compliant 0-17 days category.

The MWCB Benchmark for this performance indicator is 75%.



















































































|                                      | 0                | OLD REPU      | IBLIC INSURANCE            |                                                                       |
|--------------------------------------|------------------|---------------|----------------------------|-----------------------------------------------------------------------|
| First Inc                            | lemnity Payme    | ent Complian  | ice                        |                                                                       |
| 2005 Compliance by Quarter Benchmark |                  |               | Annual Averages            | Summary                                                               |
|                                      |                  |