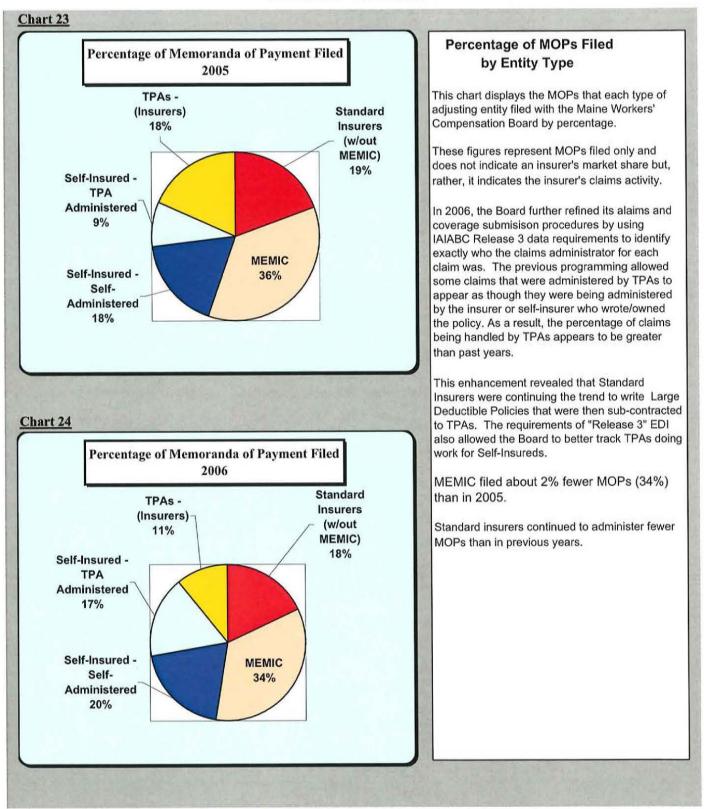

<sup>1</sup> Second Quarter 2006 excluded

Maine Workers' Compensation Board

Workers' compensation insurance claims can be administered several ways in Maine.

-There are the customary or "standard" insurance companies like Sentry. -There is a Legislature created insurance company, Maine Employers' Mutual (MEMIC). -Employers like Hannaford Bros. can also choose to "self-insure." These self-insureds can choose to adjust their own claims (self-administered) or hire a third-party administrator (TPA) like HRH to adjust their claims (TPA administered). -Some standard insurers outsource their adjusting work to TPAs as well.