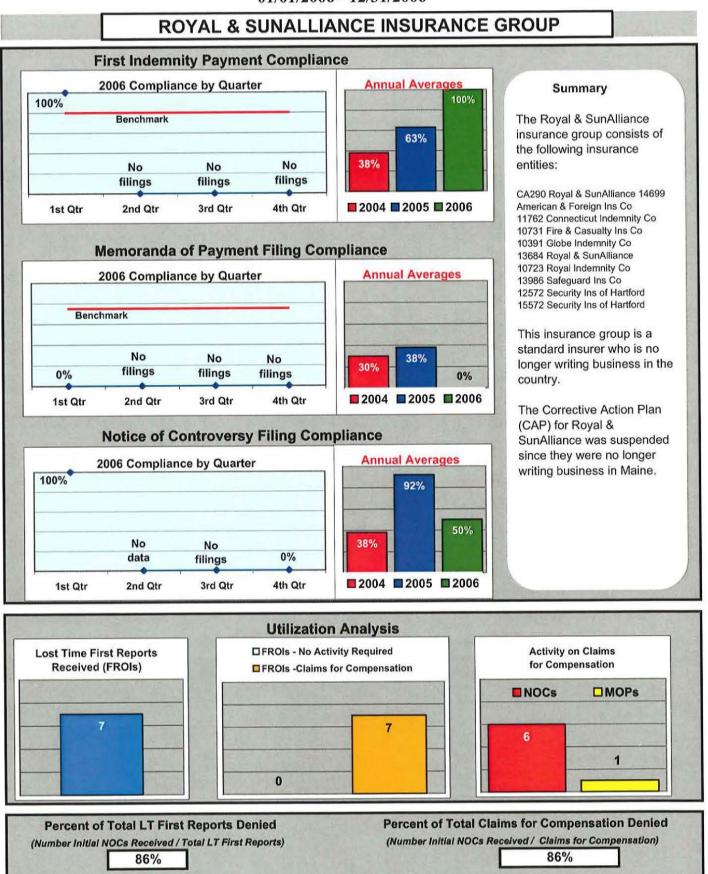

#### C. CAPs Terminated.

**Georgia Pacific** Corrective Action Plan was terminated in September 2006. At that time they were no longer a self-insured employer but now have a conventional workers compensation policy for claims.

**Royal/Sunalliance** Corrective Action Plan was terminated in September of 2006. They are currently in run off status and have no new business in Maine.

Gallagher-Bassett Corrective Action Plan was terminated in August of 2006 due to chronic poor compliance. Complaint for Audit filed.

Appendix A

Insurance Group Compliance Initial Filings Comparison

2006

2006