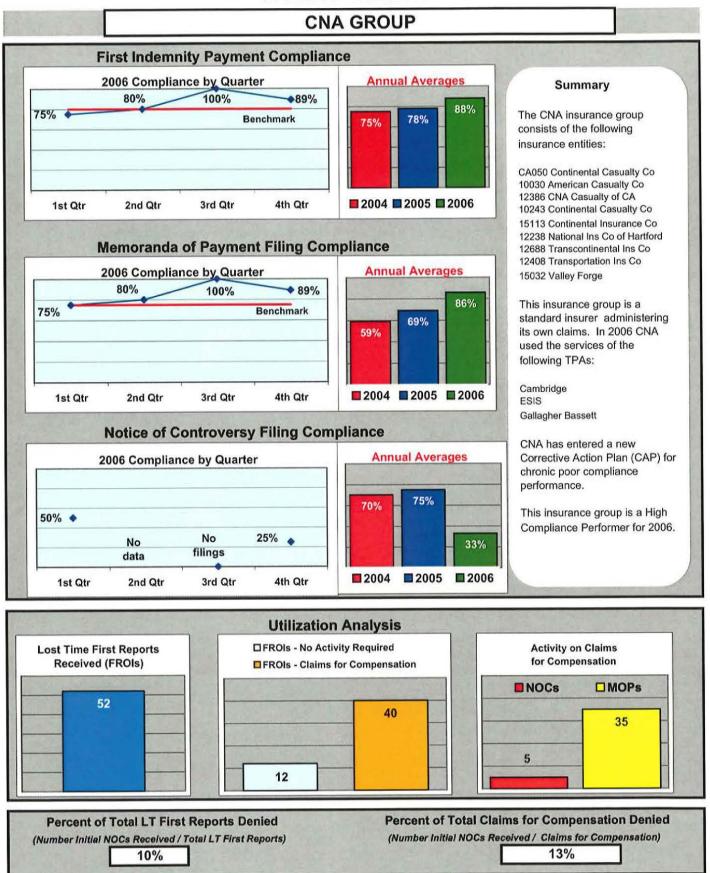

which research has shown to be an indicator in driving the cost of some workers' compensation claims. The Monitoring Division uses MOP filing as an indicator of an insurer's compliance level with claims administration under the Act.



# Filing of initial MOP Compliance for Different Types of Workers' Compensation Claims by Entities or Adjusters

The overall compliance for the filing of the Initial Indemnity Memoranda of Payment rose about one-half of one percent in 2006 over 2005. TPAs continue to display the lowest compliance of all entity types. This chart displays the percentage of compliance for each adjusting type in the filing of Memoranda of Payment within the compliant 0-17 days category.

The MWCB Benchmark for this performance indicator is 75%.



















































































|                                      | 0                | OLD REPU      | IBLIC INSURANCE            |                                                                       |
|--------------------------------------|------------------|---------------|----------------------------|-----------------------------------------------------------------------|
| First Inc                            | lemnity Payme    | ent Complian  | ice                        |                                                                       |
| 2005 Compliance by Quarter Benchmark |                  |               | Annual Averages            | Summary                                                               |
|                                      |