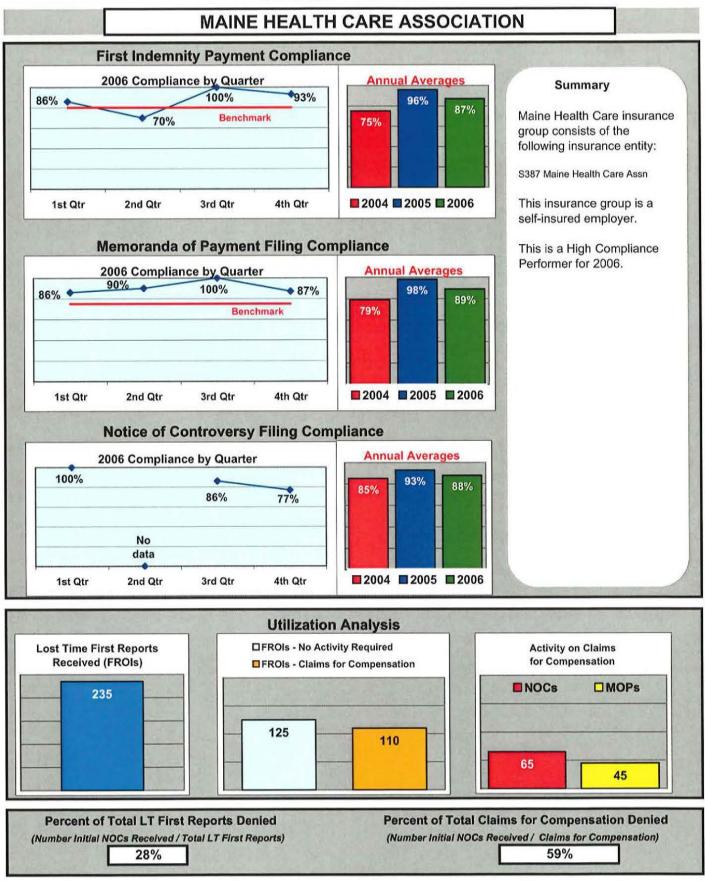

|                                                                                                                                                                                                                                                                                                                                                                                                                                                                                                                                                                                                                                                                                                                                                                                                                                                                                                                                                                                                                                 | Insu                                          | rance Group    |                 |            |  |  |  |  |  |
|---------------------------------------------------------------------------------------------------------------------------------------------------------------------------------------------------------------------------------------------------------------------------------------------------------------------------------------------------------------------------------------------------------------------------------------------------------------------------------------------------------------------------------------------------------------------------------------------------------------------------------------------------------------------------------------------------------------------------------------------------------------------------------------------------------------------------------------------------------------------------------------------------------------------------------------------------------------------------------------------------------------------------------|-----------------------------------------------|----------------|-----------------|------------|--|--|--|--|--|
|                                                                                                                                                                                                                                                                                                                                                                                                                                                                                                                                                                                                                                                                                                                                                                                                                                                                                                                                                                                                                                 |                                               | # of MOPs      | ļļ.             |            |  |  |  |  |  |
| of MOPs                                                                                                                                                                                                                                                                                                                                                                                                                                                                                                                                                                                                                                                                                                                                                                                                                                                                                                                                                                                                                         | Name of Group/TPA                             | Filed          | Compliance      | Compliance |  |  |  |  |  |
|                                                                                                                                                                                                                                                                                                                                                                                                                                                                                                                                                                                                                                                                                                                                                                                                                                                                                                                                                                                                                                 |                                               |                |                 |            |  |  |  |  |  |
| 301+                                                                                                                                                                                                                                                                                                                                                                                                                                                                                                                                                                                                                                                                                                                                                                                                                                                                                                                                                                                                                            |                                               |                |                 |            |  |  |  |  |  |
|                                                                                                                                                                                                                                                                                                                                                                                                                                                                                                                                                                                                                                                                                                                                                                                                                                                                                                                                                                                                                                 | Sedgwick                                      | 340            | 80%             | 76%        |  |  |  |  |  |
|                                                                                                                                                                                                                                                                                                                                                                                                                                                                                                                                                                                                                                                                                                                                                                                                                                                                                                                                                                                                                                 |                                               |                |                 |            |  |  |  |  |  |
| 101-300                                                                                                                                                                                                                                                                                                                                                                                                                                                                                                                                                                                                                                                                                                                                                                                                                                                                                                                                                                                                                         |                                               |                |                 |            |  |  |  |  |  |
|                                                                                                                                                                                                                                                                                                                                                                                                                                                                                                                                                                                                                                                                                                                                                                                                                                                                                                                                                                                                                                 | HRH                                           |                |                 |            |  |  |  |  |  |
|                                                                                                                                                                                                                                                                                                                                                                                                                                                                                                                                                                                                                                                                                                                                                                                                                                                                                                                                                                                                                                 | Synernet                                      | 114            | 86%             | 90%        |  |  |  |  |  |
|                                                                                                                                                                                                                                                                                                                                                                                                                                                                                                                                                                                                                                                                                                                                                                                                                                                                                                                                                                                                                                 |                                               |                |                 |            |  |  |  |  |  |
| 51-100                                                                                                                                                                                                                                                                                                                                                                                                                                                                                                                                                                                                                                                                                                                                                                                                                                                                                                                                                                                                                          |                                               | 88             |                 |            |  |  |  |  |  |
|                                                                                                                                                                                                                                                                                                                                                                                                                                                                                                                                                                                                                                                                                                                                                                                                                                                                                                                                                                                                                                 | CNA                                           | 35             | 88%             | 86%        |  |  |  |  |  |
|                                                                                                                                                                                                                                                                                                                                                                                                                                                                                                                                                                                                                                                                                                                                                                                                                                                                                                                                                                                                                                 | Hanover                                       | 40             | 86%             | 78%        |  |  |  |  |  |
| i inclusion de                                                                                                                                                                                                                                                                                                                                                                                                                                                                                                                                                                                                                                                                                                                                                                                                                                                                                                                                                                                                                  |                                               |                |                 |            |  |  |  |  |  |
| 10-50                                                                                                                                                                                                                                                                                                                                                                                                                                                                                                                                                                                                                                                                                                                                                                                                                                                                                                                                                                                                                           | Crawford & Company                            | 14             | 100%            | 93%        |  |  |  |  |  |
|                                                                                                                                                                                                                                                                                                                                                                                                                                                                                                                                                                                                                                                                                                                                                                                                                                                                                                                                                                                                                                 | Guard                                         | 46             | 91%             | 95%        |  |  |  |  |  |
|                                                                                                                                                                                                                                                                                                                                                                                                                                                                                                                                                                                                                                                                                                                                                                                                                                                                                                                                                                                                                                 | Zurich                                        | 24             | 87%             | 88%        |  |  |  |  |  |
|                                                                                                                                                                                                                                                                                                                                                                                                                                                                                                                                                                                                                                                                                                                                                                                                                                                                                                                                                                                                                                 |                                               |                |                 |            |  |  |  |  |  |
|                                                                                                                                                                                                                                                                                                                                                                                                                                                                                                                                                                                                                                                                                                                                                                                                                                                                                                                                                                                                                                 | Self-Insureds                                 |                |                 |            |  |  |  |  |  |
| Volume                                                                                                                                                                                                                                                                                                                                                                                                                                                                                                                                                                                                                                                                                                                                                                                                                                                                                                                                                                                                                          |                                               | # of MOPs      | Initial Payment | MOP Filing |  |  |  |  |  |
| of MOPs                                                                                                                                                                                                                                                                                                                                                                                                                                                                                                                                                                                                                                                                                                                                                                                                                                                                                                                                                                                                                         | Name of Self-Insured                          | Filed          | Compliance      | Compliance |  |  |  |  |  |
| 2.4                                                                                                                                                                                                                                                                                                                                                                                                                                                                                                                                                                                                                                                                                                                                                                                                                                                                                                                                                                                                                             |                                               |                |                 |            |  |  |  |  |  |
| 101+                                                                                                                                                                                                                                                                                                                                                                                                                                                                                                                                                                                                                                                                                                                                                                                                                                                                                                                                                                                                                            | Maine School Management Assoc.                |                | L               |            |  |  |  |  |  |
|                                                                                                                                                                                                                                                                                                                                                                                                                                                                                                                                                                                                                                                                                                                                                                                                                                                                                                                                                                                                                                 |                                               |                |                 |            |  |  |  |  |  |
|                                                                                                                                                                                                                                                                                                                                                                                                                                                                                                                                                                                                                                                                                                                                                                                                                                                                                                                                                                                                                                 | Maine Municipal Association                   | 244            | 86%             | 88%        |  |  |  |  |  |
| 301+         MEMIC         1,541         91%         90%           Sedgwick         340         80%         76%           101-300         Acadia         124         97%         98%           HRH         269         90%         88%           Synernet         114         86%         90%           51-100         Peerless         88         91%         95%           CNA         35         88%         86%           Hanover         40         86%         78%           10-50         Crawford & Company         14         100%         93%           Guard         46         91%         95%         88%           Volume          24         87%         88%           Volume         # of MOPs         Initial Payment         MOP Filling           of MOPs         Name of Self-Insured         # of MOPs         Initial Payment         MOP Filling           101+         Maine School Management Assoc.         109         99%         100%           State of Maine         136         89%         86% |                                               |                |                 |            |  |  |  |  |  |
| 51-100                                                                                                                                                                                                                                                                                                                                                                                                                                                                                                                                                                                                                                                                                                                                                                                                                                                                                                                                                                                                                          | Maine Auto Dealers Assoc.                     |                |                 |            |  |  |  |  |  |
|                                                                                                                                                                                                                                                                                                                                                                                                                                                                                                                                                                                                                                                                                                                                                                                                                                                                                                                                                                                                                                 |                                               |                |                 |            |  |  |  |  |  |
|                                                                                                                                                                                                                                                                                                                                                                                                                                                                                                                                                                                                                                                                                                                                                                                                                                                                                                                                                                                                                                 | Maine Motor Transport Assoc.                  | 63             | 90%             | 87%        |  |  |  |  |  |
|                                                                                                                                                                                                                                                                                                                                                                                                                                                                                                                                                                                                                                                                                                                                                                                                                                                                                                                                                                                                                                 |                                               |                |                 |            |  |  |  |  |  |
| 10 - 50                                                                                                                                                                                                                                                                                                                                                                                                                                                                                                                                                                                                                                                                                                                                                                                                                                                                                                                                                                                                                         | City of Bangor                                | 12             |                 |            |  |  |  |  |  |
|                                                                                                                                                                                                                                                                                                                                                                                                                                                                                                                                                                                                                                                                                                                                                                                                                                                                                                                                                                                                                                 | Maine Health Care Assoc.                      | 45             | 87%             | 89%        |  |  |  |  |  |
|                                                                                                                                                                                                                                                                                                                                                                                                                                                                                                                                                                                                                                                                                                                                                                                                                                                                                                                                                                                                                                 |                                               |                |                 |            |  |  |  |  |  |
| MWCB B                                                                                                                                                                                                                                                                                                                                                                                                                                                                                                                                                                                                                                                                                                                                                                                                                                                                                                                                                                                                                          | enchmarks                                     |                |                 |            |  |  |  |  |  |
| ) Payment                                                                                                                                                                                                                                                                                                                                                                                                                                                                                                                                                                                                                                                                                                                                                                                                                                                                                                                                                                                                                       | of Initial Indemnity Benefits made within 0-1 | 4 days is 80%. |                 |            |  |  |  |  |  |
| ?) Memorar                                                                                                                                                                                                                                                                                                                                                                                                                                                                                                                                                                                                                                                                                                                                                                                                                                                                                                                                                                                                                      | nda of Payment received within 0 - 17 days is | s 75%.         |                 |            |  |  |  |  |  |