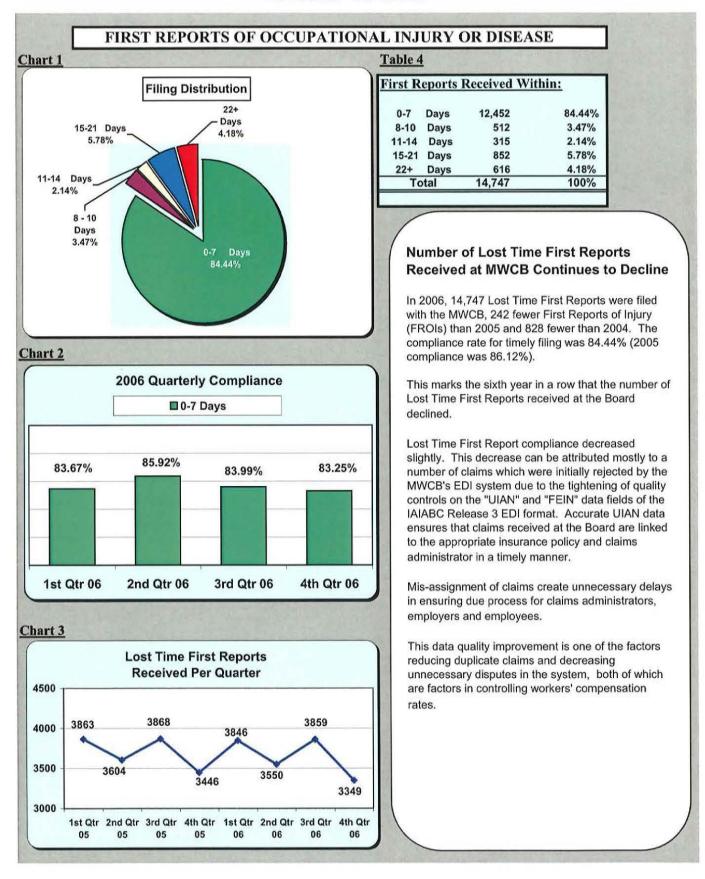

#### A. Lost Time First Reports.

- 14,747 Lost Time First Reports were received by the MWCB in 2006. This represents 242 fewer reports than in 2005 and 828 fewer than in 2004.
- 84% (84.44%) were filed within 7 days. This decrease of 1.68% is attributable to the migration to IAIABC Release 3 EDI.

3) Only top 3 entities in each group where more than 3 qualify.

| <u>Table 1</u>                                       | 2006 Quart       | erly Complia         | nce Reports           |                   |  |
|------------------------------------------------------|------------------|----------------------|-----------------------|-------------------|--|
|                                                      | First<br>Quarter | Second<br>Quarter    | Third<br>Quarter      | Fourth<br>Quarter |  |
|                                                      | 7 Days           | 7 Days               | 7 Days                | 7 Days            |  |
| First Reports of Injury<br>Received Within:          | 83.67%           | 85.92%               | 83.99%                | 83.25%            |  |
| Initial Indemnity<br>Payments Made Within 14<br>Days | 86.14%           | 88.24%               | 86.47%                | 86.16%            |  |
| Memoranda of Payment<br>Received Within 17 Days      | 84.64%           | 85.51%               | 83.92%                | 83.15%            |  |
| Notices of Controversy<br>Received Within 17 Days    | 91.26%           | N/A                  | 88.03%                | 88.46%            |  |
|                                                      | Static results   | based upon data reco | eived by the deadline | for each quarter. |  |