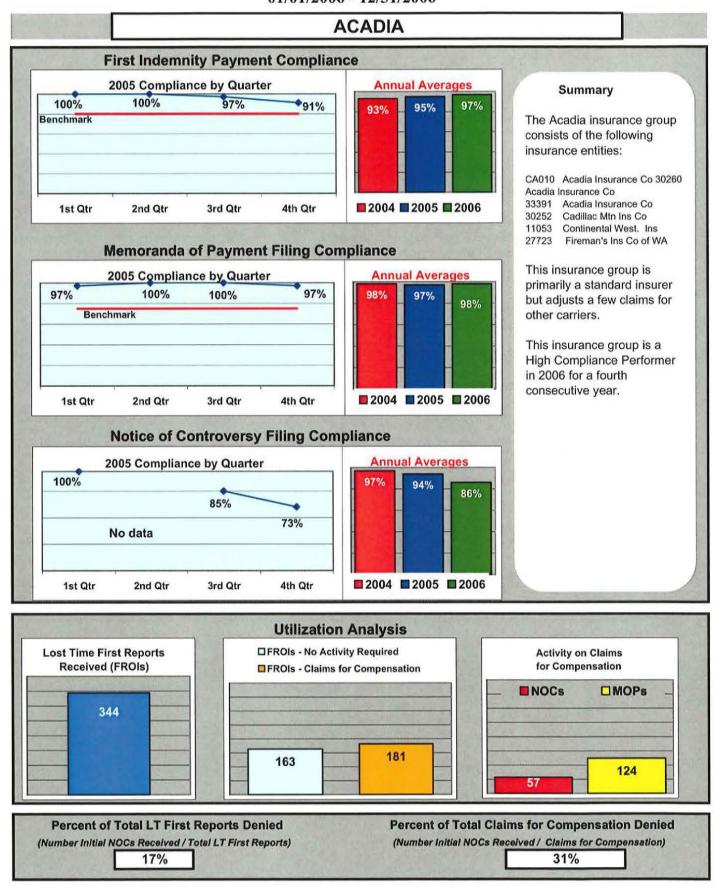

ration with their employer which research has shown to be an indicator in driving the cost of some workers' compensation claims. The Monitoring Division uses MOP filing as an indicator of an insurer's compliance level with claims administration under the Act.



# Filing of initial MOP Compliance for Different Types of Workers' Compensation Claims by Entities or Adjusters

The overall compliance for the filing of the Initial Indemnity Memoranda of Payment rose about one-half of one percent in 2006 over 2005. TPAs continue to display the lowest compliance of all entity types. This chart displays the percentage of compliance for each adjusting type in the filing of Memoranda of Payment within the compliant 0-17 days category.

The MWCB Benchmark for this performance indicator is 75%.



















































































|                                      | 0                | OLD REPU      | IBLIC INSURANCE            |                                                                       |
|--------------------------------------|------------------|---------------|----------------------------|-----------------------------------------------------------------------|
| First Inc                            | lemnity Payme    | ent Complian  | ice                        |                                                                       |
| 2005 Compliance by Quarter Benchmark |                  |               | Annual Averages            | Summary                                                               |
|