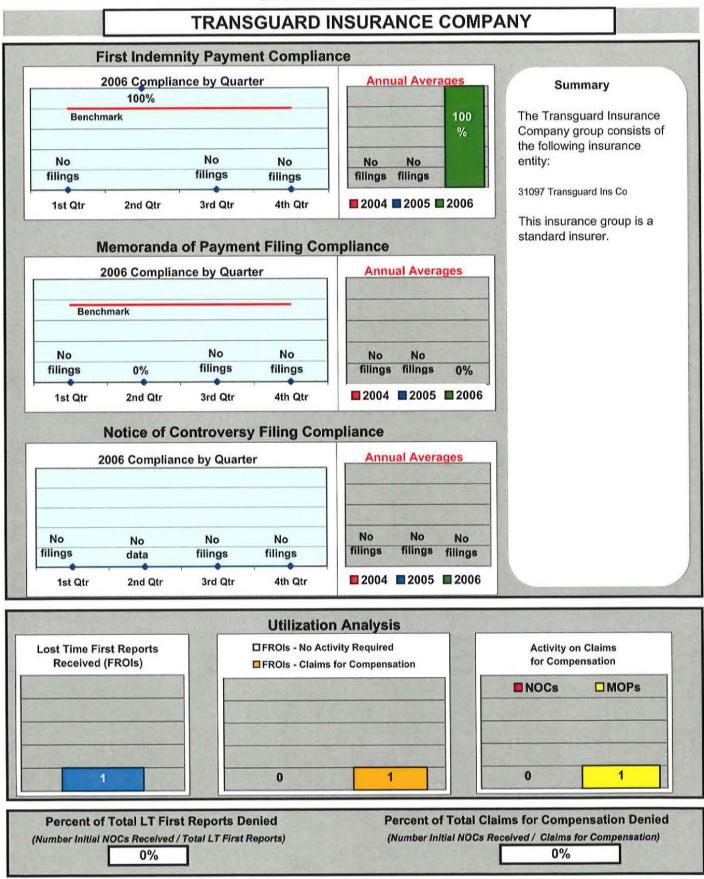

ity on Claims<br>for Compensation                                |
| Lost Time First Repor                |                  | Utilization   | n Analysis                 |                                                                       |
| Lost Time First Repor                |                  | Utilization   | n Analysis                 | for Compensation                                                      |
| Lost Time First Repor                |                  | Utilization   | n Analysis                 | for Compensation                                                      |
| Lost Time First Repor                |                  | Utilization   | n Analysis                 | for Compensation                                                      |































Appendix A

Insurance Group Compliance Initial Filings Comparison

2006

2006

#### 1/1/2006 -12/31/2006

| NCCI                       | INSURANCE GROUP                      | Total Number of<br>Initial MOPs Filed | Total Initial Indemnity<br>NOCs Filed |  |
|----------------------------|--------------------------------------|---------------------------------------|---------------------------------------|--|
|                            | ACADIA                               | Total                                 | Total                                 |  |
| CA010                      | ACADIA INSURANCE CO.                 | 118                                   | 56                                    |  |
| 33391                      | ACADIA INSURANCE CO.                 | 5