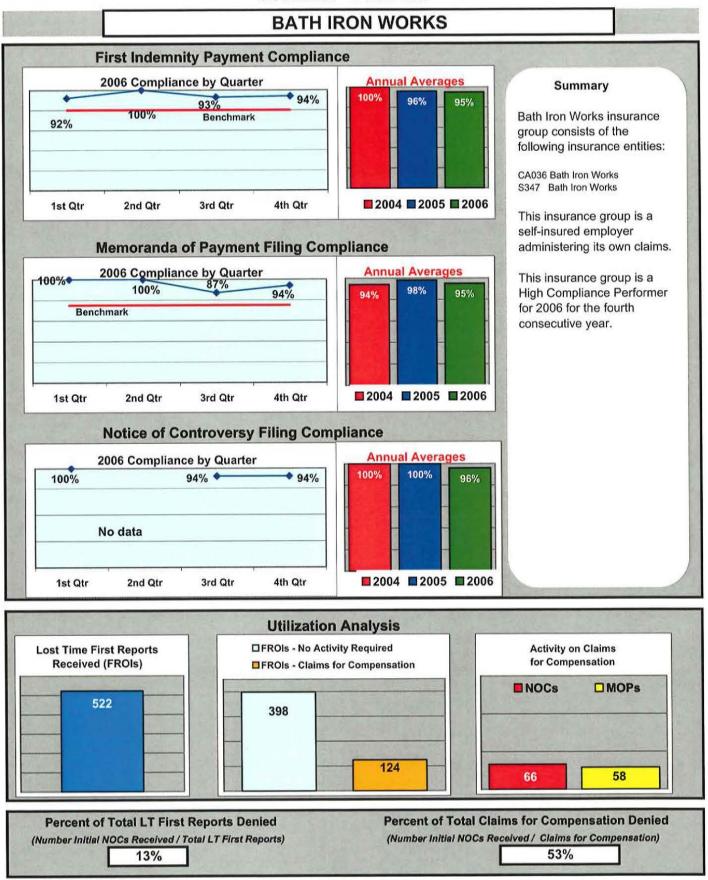

h their employer which research has shown to be an indicator in driving the cost of some workers' compensation claims. The Monitoring Division uses MOP filing as an indicator of an insurer's compliance level with claims administration under the Act.



# Filing of initial MOP Compliance for Different Types of Workers' Compensation Claims by Entities or Adjusters

The overall compliance for the filing of the Initial Indemnity Memoranda of Payment rose about one-half of one percent in 2006 over 2005. TPAs continue to display the lowest compliance of all entity types. This chart displays the percentage of compliance for each adjusting type in the filing of Memoranda of Payment within the compliant 0-17 days category.

The MWCB Benchmark for this performance indicator is 75%.



















































































|                                      | 0                | OLD REPU      | IBLIC INSURANCE            |                                                                       |
|--------------------------------------|------------------|---------------|----------------------------|-----------------------------------------------------------------------|
| First Inc                            | lemnity Payme    | ent Complian  | ice                        |                                                                       |
| 2005 Compliance by Quarter Benchmark |                  |               | Annual Averages            | Summary                                                               |
|