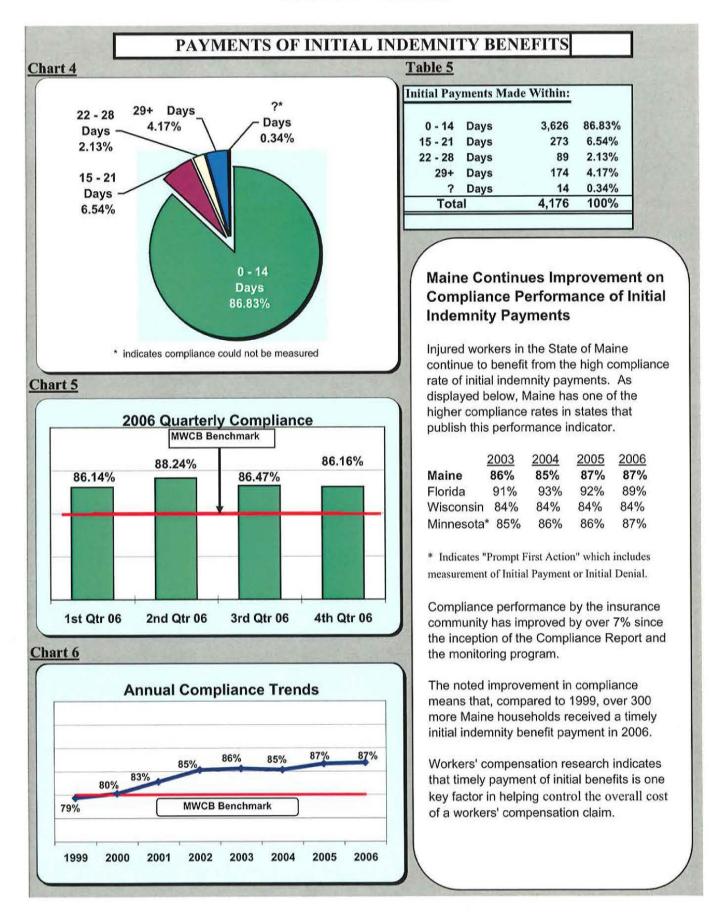

#### B. Payments of Initial Indemnity Benefit.

- 87% (86.83%) of initial indemnity benefits were paid within 14 days. This is the highest annual compliance the industry has achieved to date. The MWCB Benchmark is 80%.
- A continued focus on improving the performance of poor compliance carriers in 2006 played a large part in increasing compliance for this benefit.

#### A. General Caveats.

• This Annual 2006 Compliance Report represents dynamic results based upon data received by March 31, 2007.

The Board's current benchmarks are as follows:

- (1) Payments of Initial Indemnity Benefits made within 0-14 days is 80%.
- (2) Memoranda of Payment received within 0-17 days is 75%.
- Employer delays in reporting dates of injury and/or dates of incapacity lower insurance company and third-party administrator compliance.
- Question marks listed on this report indicate that the insurance company, the third-party administrator, or the self-administered employer did not provide the required data; therefore, the time line calculation could not be determined.
- The Reconciliation Report process identified internal and external errors and problems. These errors and problems were referred to the appropriate entities for correction.

| <u>Table 2</u>                                                                                                              | An                        | nual Cor | npliance | :      |        |        |        |        |        |
|-----------------------------------------------------------------------------------------------------------------------------|---------------------------|----------|----------|--------|--------|--------|--------|--------|--------|
|                                                                                                                             | Pilot<br>Project<br>1997* | 1999     | 2000     | 2001   | 2002   | 2003   | 2004   | 2005   | 2006   |
| First Reports of Injury<br>Received Within 7 Days                                                                           | 36.74%                    | 69.20%   | 78.33%   | 79.71% | 81.73% | 82.43% | 85.70% | 86.12% | 84.44% |
| Initial Indemnity Payments<br>Made Within 14 Days                                                                           | 59.39%                    | 79.35%   | 80.26%   | 82.79% | 85.27% | 85.56% | 85.30% | 86.59% | 86.83% |
| Memoranda of Payment<br>Received Within 17 Days                                                                             | 56.78%                    | 75.14%   | 74.62%   | 77.08% | 80.78% | 81.87% | 82.81% | 83.93% | 84.38% |
| Notices of Controversy<br>Received Within 17 Days                                                                           |                           |          |          |        |        |        | 91.43% | 92.42% | 89.29% |
| *Based on Sample Data for Pilot Project of 1997 Total population data received by March 30 after each calendar is complete. |                           |          |          |        |        | 1      |        |        |        |