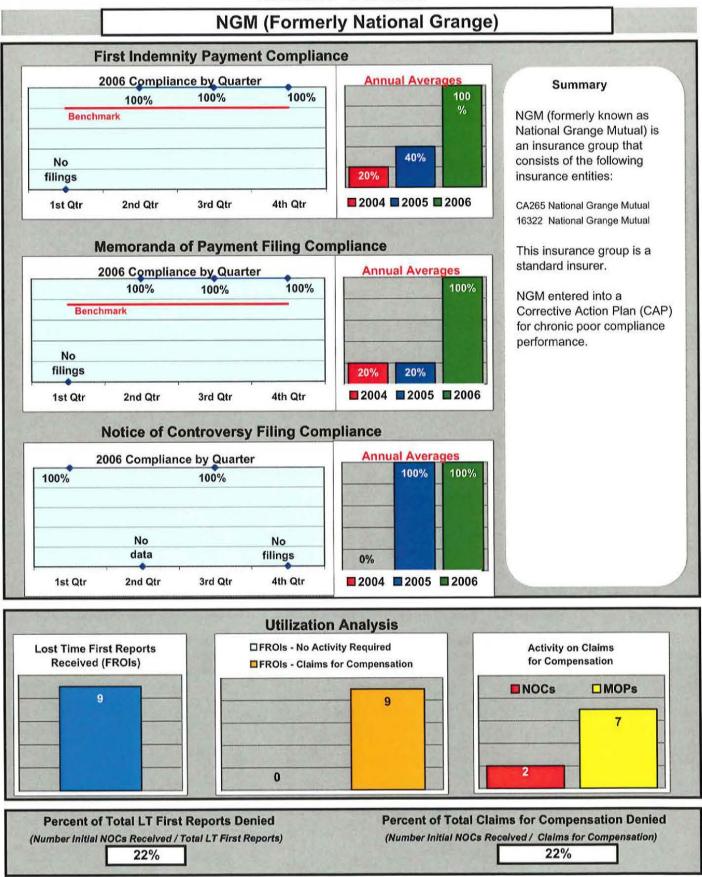

#### A. Current CAPs.

The following insurance groups have had Corrective Action Plans (CAPs) in place for some period of time. Corrective Action Plans are implemented for insurers and self-insured employers with chronic poor compliance and filing procedures. These plans have improved the performance of many of these carriers.

| F. Harleysville Insurance           | 0.10% |
|-------------------------------------|-------|
| G. Hartford/Specialty Risk Services | 3.12% |
| H. NGM Insurance Company            | 0.17% |
| I. Zurich Insurance                 | 0.64% |

Appendix A

Insurance Group Compliance Initial Filings Comparison

2006

2006