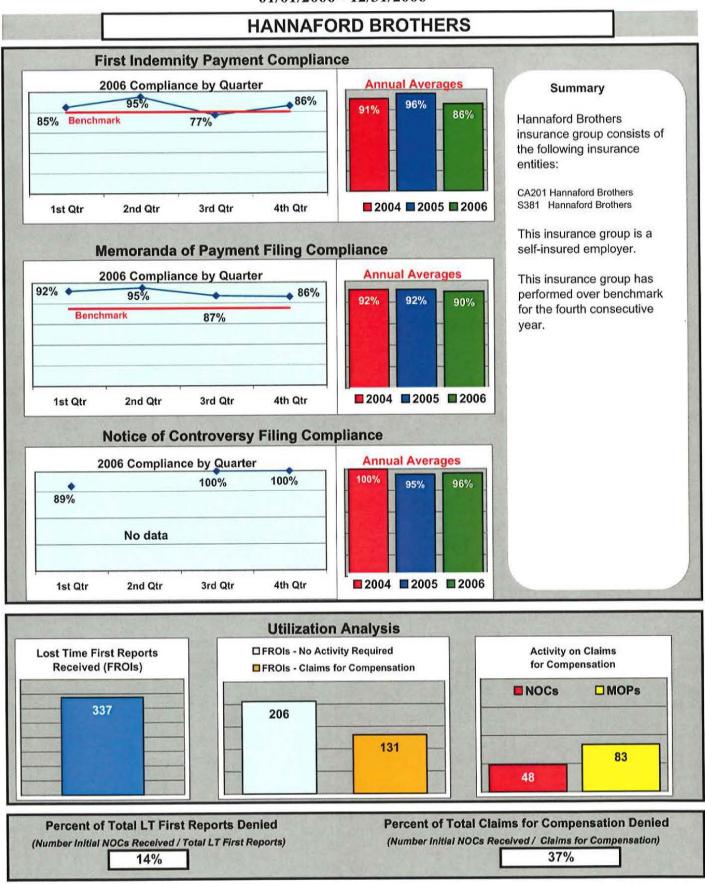

<sup>1</sup> Second Quarter 2006 excluded

Maine Workers' Compensation Board

Workers' compensation insurance claims can be administered several ways in Maine.

-There are the customary or "standard" insurance companies like Sentry. -There is a Legislature created insurance company, Maine Employers' Mutual (MEMIC). -Employers like Hannaford Bros. can also choose to "self-insure." These self-insureds can choose to adjust their own claims (self-administered) or hire a third-party administrator (TPA) like HRH to adjust their claims (TPA administered). -Some standard insurers outsource their adjusting work to TPAs as well.

Appendix A

Insurance Group Compliance Initial Filings Comparison

2006

2006