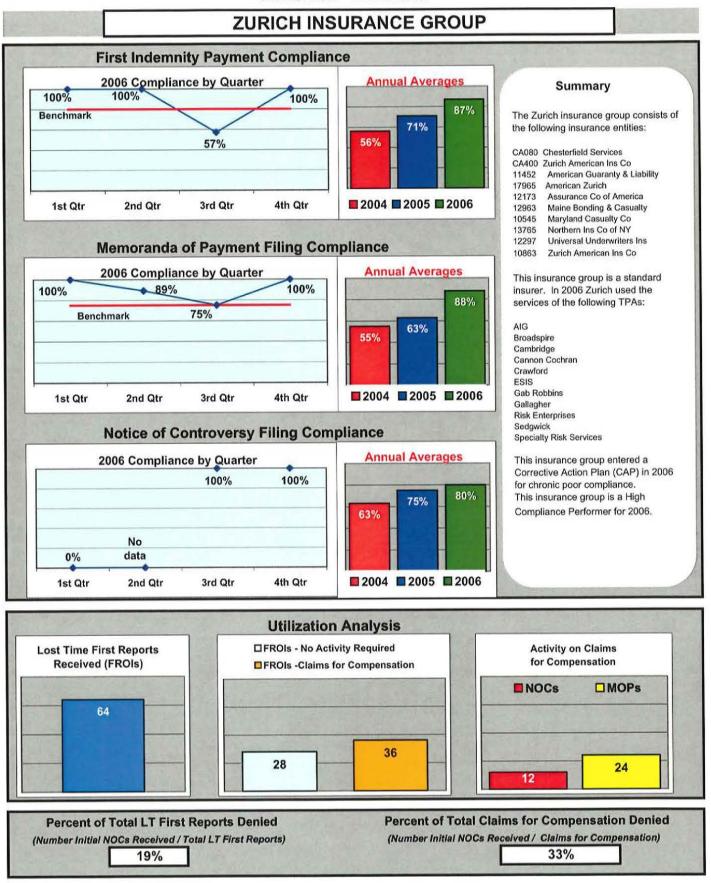

on Claims<br>for Compensation                                |
| Lost Time First Repor                |                  | Utilization   | n Analysis                 |                                                                       |
| Lost Time First Repor                |                  | Utilization   | n Analysis                 | for Compensation                                                      |
| Lost Time First Repor                |                  | Utilization   | n Analysis                 | for Compensation                                                      |
| Lost Time First Repor                |                  | Utilization   | n Analysis                 | for Compensation                                                      |































Appendix A

Insurance Group Compliance Initial Filings Comparison

2006

2006

#### 1/1/2006 -12/31/2006

| NCCI                       | INSURANCE GROUP                      | Total Number of<br>Initial MOPs Filed | Total Initial Indemnity<br>NOCs Filed |  |
|----------------------------|--------------------------------------|---------------------------------------|---------------------------------------|--|
|                            | ACADIA                               | Total                                 | Total                                 |  |
| CA010                      | ACADIA INSURANCE CO.                 | 118                                   | 56                                    |  |
| 33391                      | ACADIA INSURANCE CO.                 | 5