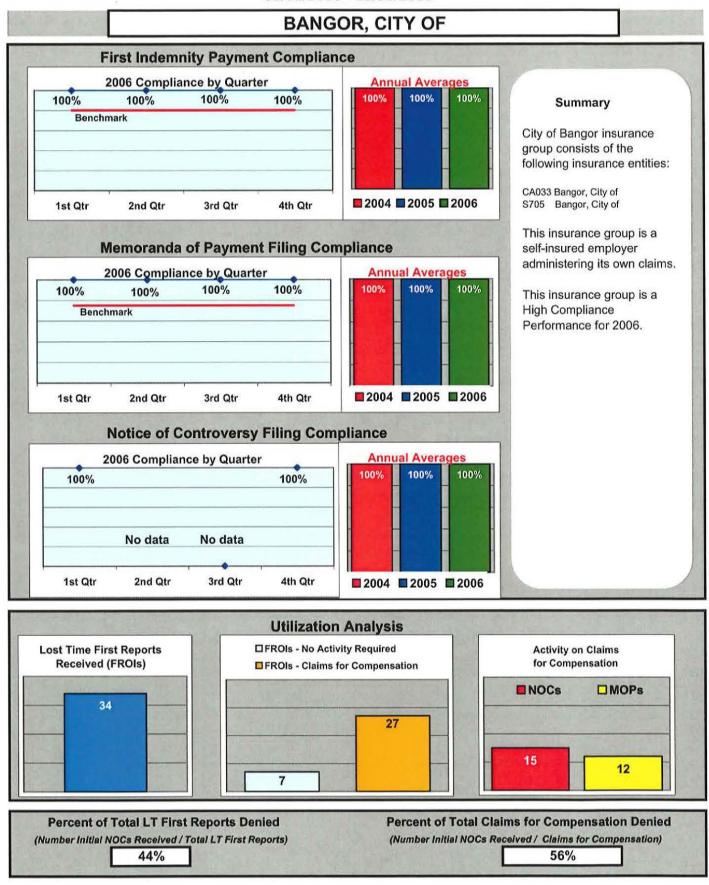

ith their employer which research has shown to be an indicator in driving the cost of some workers' compensation claims. The Monitoring Division uses MOP filing as an indicator of an insurer's compliance level with claims administration under the Act.



# Filing of initial MOP Compliance for Different Types of Workers' Compensation Claims by Entities or Adjusters

The overall compliance for the filing of the Initial Indemnity Memoranda of Payment rose about one-half of one percent in 2006 over 2005. TPAs continue to display the lowest compliance of all entity types. This chart displays the percentage of compliance for each adjusting type in the filing of Memoranda of Payment within the compliant 0-17 days category.

The MWCB Benchmark for this performance indicator is 75%.



















































































|                                      | 0                | OLD REPU      | IBLIC INSURANCE            |                                                                       |
|--------------------------------------|------------------|---------------|----------------------------|-----------------------------------------------------------------------|
| First Inc                            | lemnity Payme    | ent Complian  | ice                        |                                                                       |
| 2005 Compliance by Quarter Benchmark |                  |               | Annual Averages            | Summary                                                               |
|