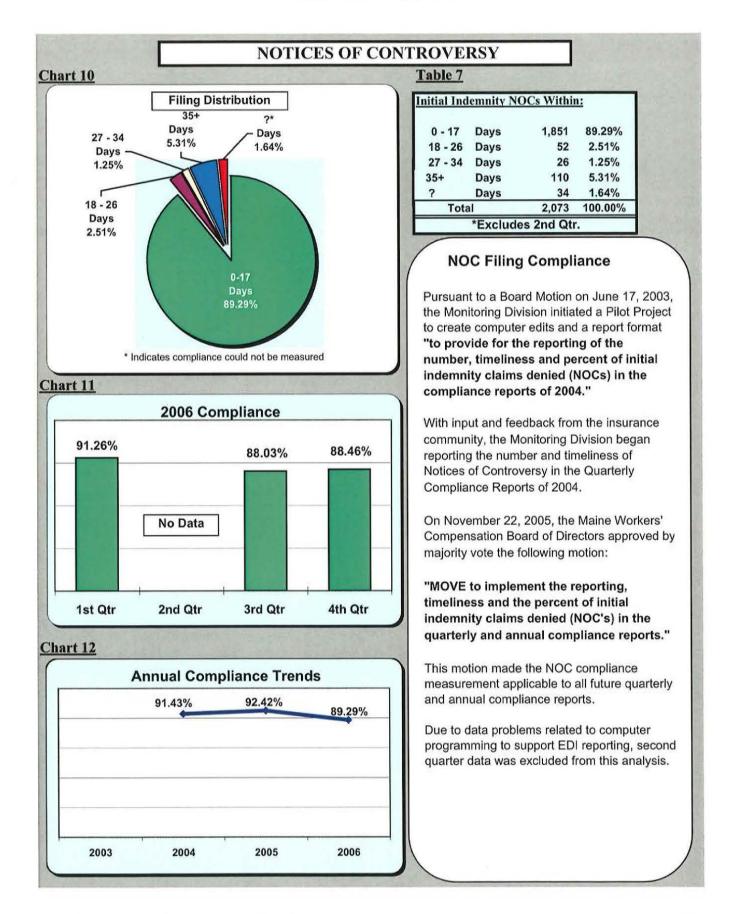

#### **D.** Notices of Controversy.

On June 17, 2003 the Workers' Compensation Board of Directors unanimously passed the following motion:

MOVE to implement the NOC Pilot Project to provide for the reporting of the number, timeliness and percent of initial indemnity claims denied (NOCs) in the compliance reports of 2004.

The NOC performance indicator was made a permanent part of the report with the following motion:

On November 22, 2005, the Maine Workers' Compensation Board of Directors approved by majority vote the following motion:

MOVE to implement the reporting, timeliness and the percent of initial indemnity claims denied (NOC's) in the quarterly and annual compliance reports.

Programming changes related to the implementation of IAIABC Release 3 EDI of NOCs on July 1, 2006 did not allow the Board to measure the timeliness of a significant portion of the Initial Indemnity

NOCs received by the Board in the Second Quarter of 2006. The Monitoring Division recommended that any information related to the timeliness of Initial Indemnity NOCs not appear in the Second Quarter Compliance Report due to this problem.

The Monitoring Division conducted an analysis of the Initial Indemnity NOC measurement programming and concluded that this problem was exclusive to NOCs received in the pre-EDI format (January 1 - June 30) that had been "converted" to IAIABC Release 3 Format by the Board's programming staff.

The Monitoring Division conducted further analysis of Initial Indemnity NOCs received during the Third Quarter of 2006 and confirmed that the programming created to measure NOCs received in IAIABC Release 3 format was working properly.

For the purposes of this analysis, Initial Indemnity NOCs received during the Second Quarter of 2006 have been excluded from the NOC Filing Analysis (page 11) timeliness vs. number but are included in the Utilization Analysis (page 14).

- 89.29% of the Initial Indemnity NOCs filed in 2006 were filed within 0-17 days<sup>\*</sup>. This is the third year that the filing distribution of initial indemnity NOCs appears in the Board's Compliance Reports. This marks a decrease of 3.13% which is attributable to the migration to IAIABC Release 3 EDI on July 1, 2006.
- *Appendix A*: Initial Filings Comparison: Appendix A was generated at the request of the Board of Directors on August 24, 2004.
- Appendix C: Provides NOC filing timeliness compliance information by insurance groups.