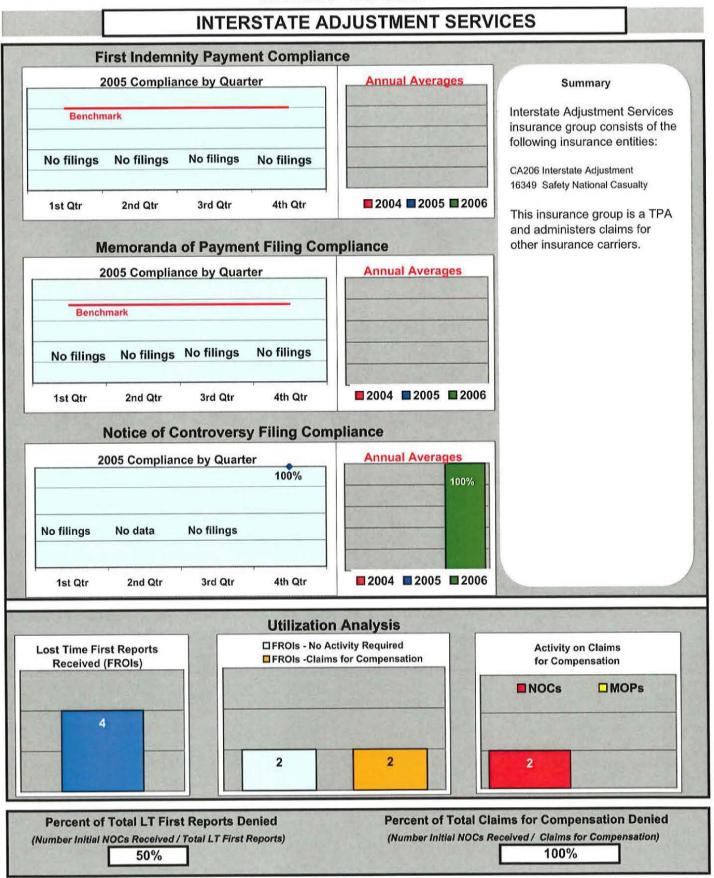

be an indicator in driving the cost of some workers' compensation claims. The Monitoring Division uses MOP filing as an indicator of an insurer's compliance level with claims administration under the Act.



# Filing of initial MOP Compliance for Different Types of Workers' Compensation Claims by Entities or Adjusters

The overall compliance for the filing of the Initial Indemnity Memoranda of Payment rose about one-half of one percent in 2006 over 2005. TPAs continue to display the lowest compliance of all entity types. This chart displays the percentage of compliance for each adjusting type in the filing of Memoranda of Payment within the compliant 0-17 days category.

The MWCB Benchmark for this performance indicator is 75%.



















































































|                                      | 0                | OLD REPU      | IBLIC INSURANCE            |                                                                       |
|--------------------------------------|------------------|---------------|----------------------------|-----------------------------------------------------------------------|
| First Inc                            | lemnity Payme    | ent Complian  | ice                        |                                                                       |
| 2005 Compliance by Quarter Benchmark |                  |               | Annual Averages            | Summary                                                               |
|                                      |                  |