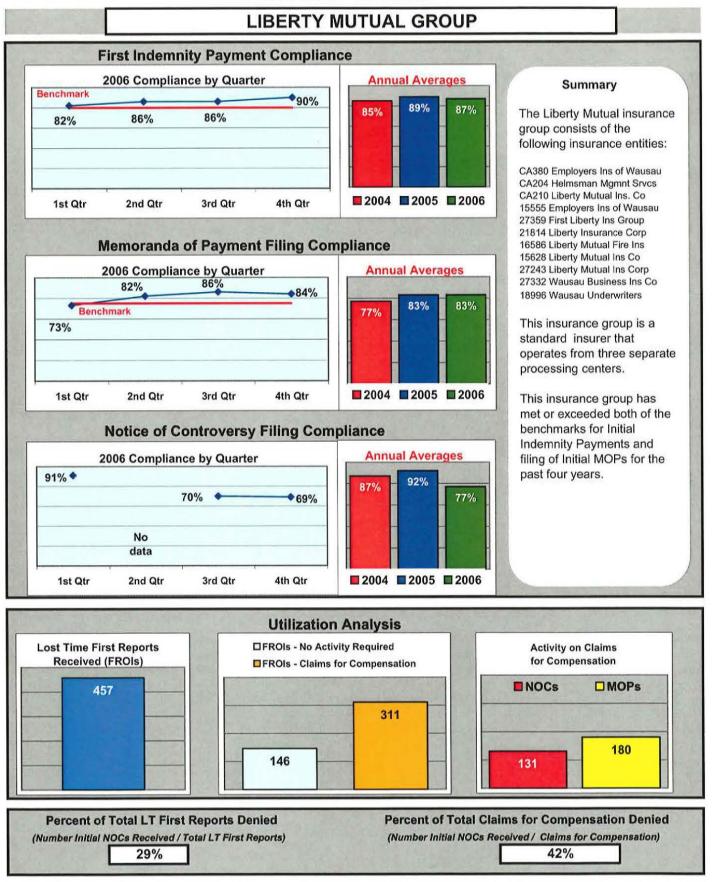

e an indicator in driving the cost of some workers' compensation claims. The Monitoring Division uses MOP filing as an indicator of an insurer's compliance level with claims administration under the Act.



# Filing of initial MOP Compliance for Different Types of Workers' Compensation Claims by Entities or Adjusters

The overall compliance for the filing of the Initial Indemnity Memoranda of Payment rose about one-half of one percent in 2006 over 2005. TPAs continue to display the lowest compliance of all entity types. This chart displays the percentage of compliance for each adjusting type in the filing of Memoranda of Payment within the compliant 0-17 days category.

The MWCB Benchmark for this performance indicator is 75%.



















































































|                                      | 0                | OLD REPU      | IBLIC INSURANCE            |                                                                       |
|--------------------------------------|------------------|---------------|----------------------------|-----------------------------------------------------------------------|
| First Inc                            | lemnity Payme    | ent Complian  | ice                        |                                                                       |
| 2005 Compliance by Quarter Benchmark |                  |               | Annual Averages            | Summary                                                               |
|                                      |                  |