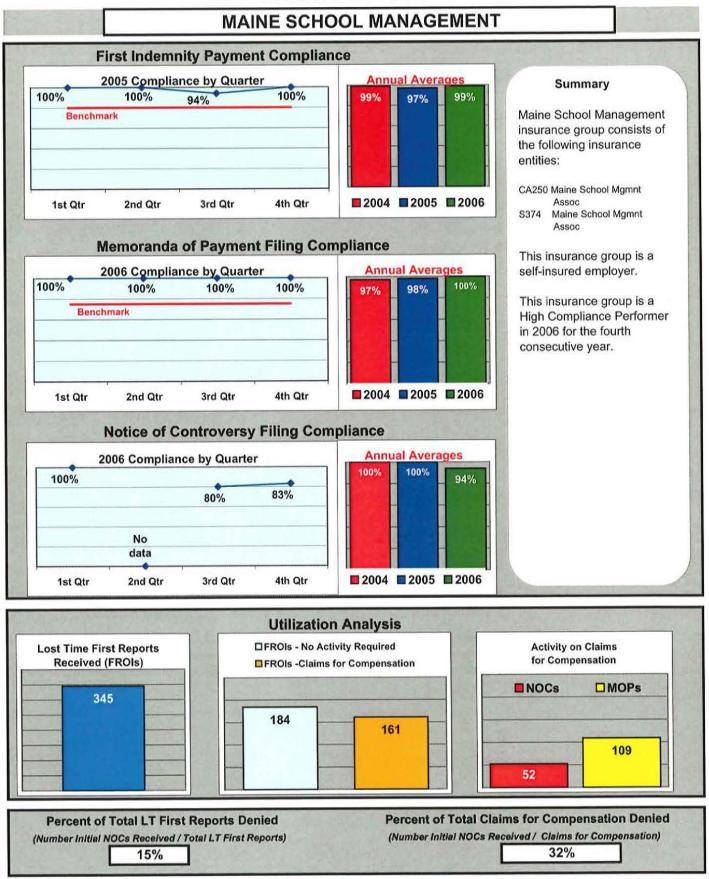

in driving the cost of some workers' compensation claims. The Monitoring Division uses MOP filing as an indicator of an insurer's compliance level with claims administration under the Act.



# Filing of initial MOP Compliance for Different Types of Workers' Compensation Claims by Entities or Adjusters

The overall compliance for the filing of the Initial Indemnity Memoranda of Payment rose about one-half of one percent in 2006 over 2005. TPAs continue to display the lowest compliance of all entity types. This chart displays the percentage of compliance for each adjusting type in the filing of Memoranda of Payment within the compliant 0-17 days category.

The MWCB Benchmark for this performance indicator is 75%.



















































































|                                      | 0                | OLD REPU      | IBLIC INSURANCE            |                                                                       |
|--------------------------------------|------------------|---------------|----------------------------|-----------------------------------------------------------------------|
| First Inc                            | lemnity Payme    | ent Complian  | ice                        |                                                                       |
| 2005 Compliance by Quarter Benchmark |                  |               | Annual Averages            | Summary                                                               |
|                                      |                  |               |