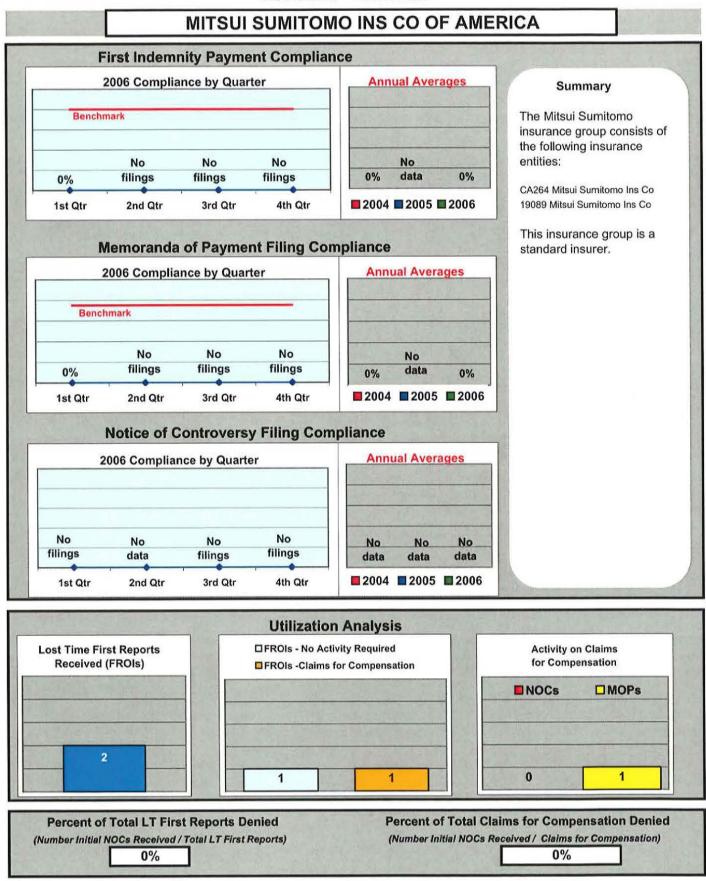

n driving the cost of some workers' compensation claims. The Monitoring Division uses MOP filing as an indicator of an insurer's compliance level with claims administration under the Act.



# Filing of initial MOP Compliance for Different Types of Workers' Compensation Claims by Entities or Adjusters

The overall compliance for the filing of the Initial Indemnity Memoranda of Payment rose about one-half of one percent in 2006 over 2005. TPAs continue to display the lowest compliance of all entity types. This chart displays the percentage of compliance for each adjusting type in the filing of Memoranda of Payment within the compliant 0-17 days category.

The MWCB Benchmark for this performance indicator is 75%.



















































































|                                      | 0                | OLD REPU      | IBLIC INSURANCE            |                                                                       |
|--------------------------------------|------------------|---------------|----------------------------|-----------------------------------------------------------------------|
| First Inc                            | lemnity Payme    | ent Complian  | ice                        |                                                                       |
| 2005 Compliance by Quarter Benchmark |                  |               | Annual Averages            | Summary                                                               |
|                                      |                  |               |