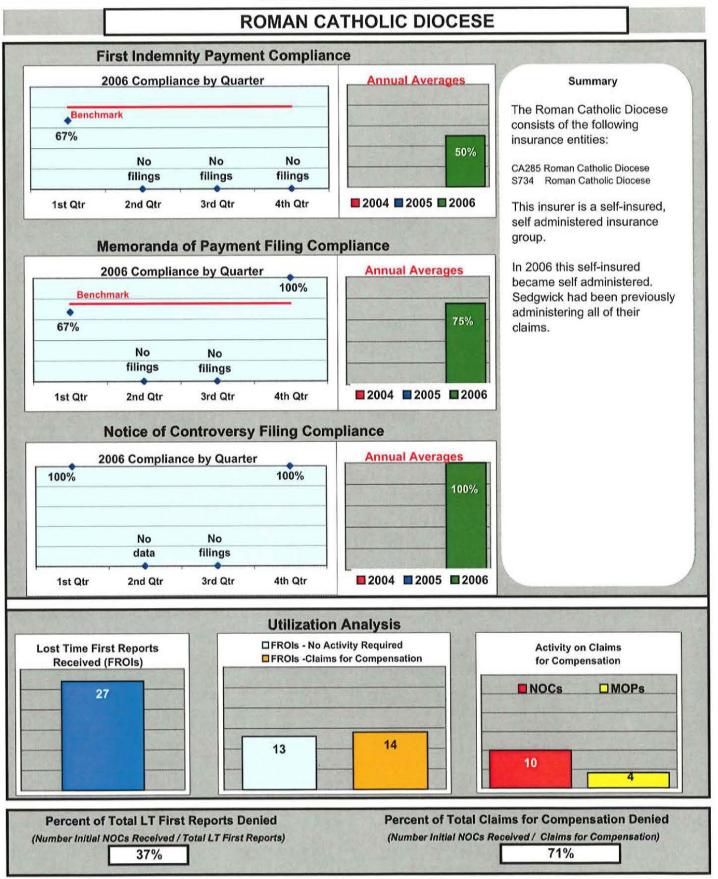

| Activity on Claims<br>for Compensation                                |
| Lost Time First Repor                |                  | Utilization   | n Analysis                 |                                                                       |
| Lost Time First Repor                |                  | Utilization   | n Analysis                 | for Compensation                                                      |
| Lost Time First Repor                |                  | Utilization   | n Analysis                 | for Compensation                                                      |
| Lost Time First Repor                |                  | Utilization   | n Analysis                 | for Compensation                                                      |































Appendix A

Insurance Group Compliance Initial Filings Comparison

2006

2006

#### 1/1/2006 -12/31/2006

| NCCI                       | INSURANCE GROUP                      | Total Number of<br>Initial MOPs Filed | Total Initial Indemnity<br>NOCs Filed |  |
|----------------------------|--------------------------------------|---------------------------------------|---------------------------------------|--|
|                            | ACADIA                               | Total                                 | Total                                 |  |
| CA010                      | ACADIA INSURANCE CO.                 | 118                                   | 56                                    |  |
| 33391                      | ACADIA INSURANCE CO.