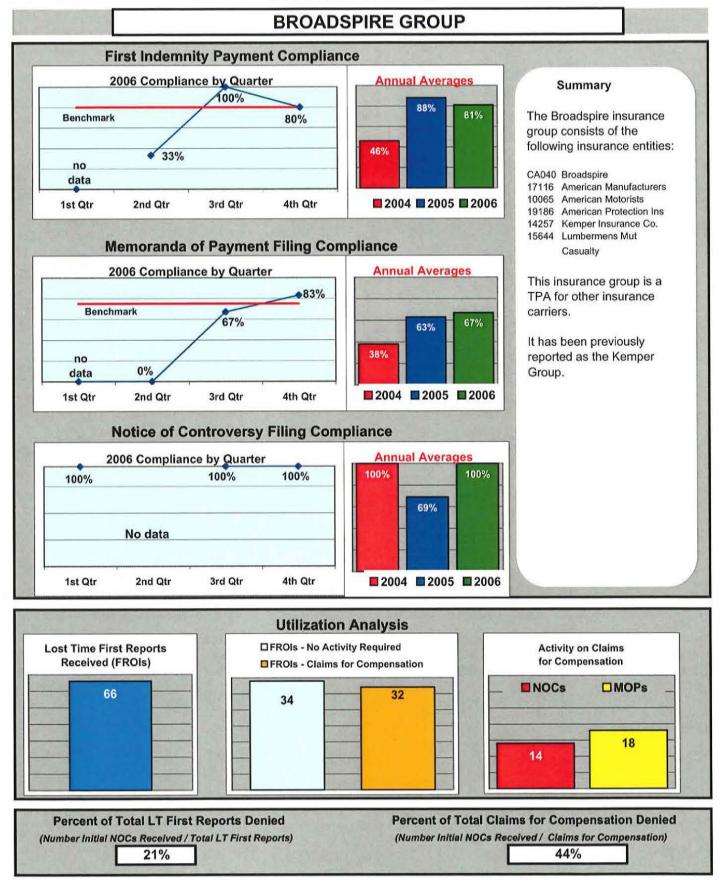

eir employer which research has shown to be an indicator in driving the cost of some workers' compensation claims. The Monitoring Division uses MOP filing as an indicator of an insurer's compliance level with claims administration under the Act.



# Filing of initial MOP Compliance for Different Types of Workers' Compensation Claims by Entities or Adjusters

The overall compliance for the filing of the Initial Indemnity Memoranda of Payment rose about one-half of one percent in 2006 over 2005. TPAs continue to display the lowest compliance of all entity types. This chart displays the percentage of compliance for each adjusting type in the filing of Memoranda of Payment within the compliant 0-17 days category.

The MWCB Benchmark for this performance indicator is 75%.



















































































|                                      | 0                | OLD REPU      | IBLIC INSURANCE            |                                                                       |
|--------------------------------------|------------------|---------------|----------------------------|-----------------------------------------------------------------------|
| First Inc                            | lemnity Payme    | ent Complian  | ice                        |                                                                       |
| 2005 Compliance by Quarter Benchmark |                  |               | Annual Averages            | Summary                                                               |
|