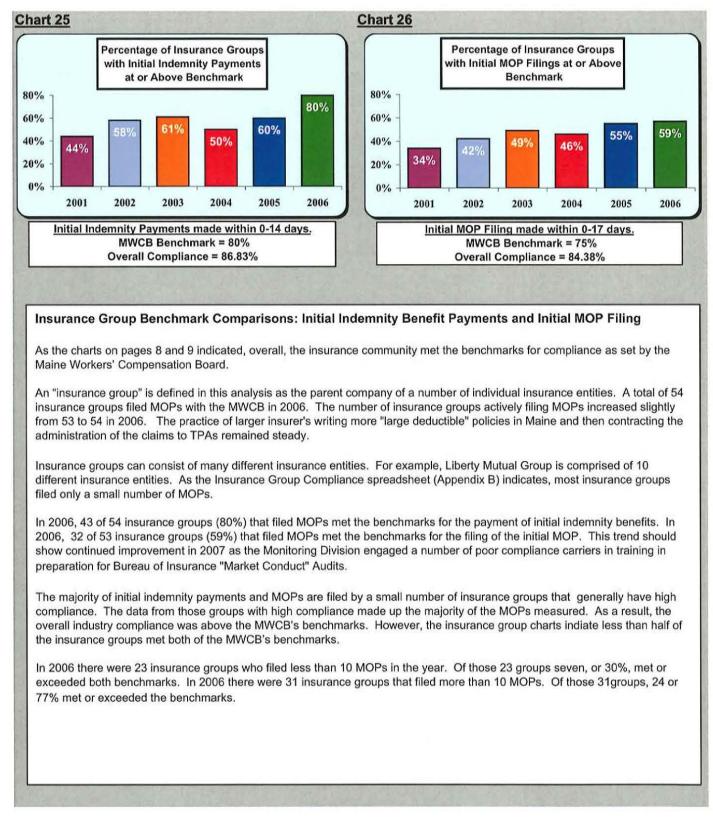

#### B. Payments of Initial Indemnity Benefit.

- 87% (86.83%) of initial indemnity benefits were paid within 14 days. This is the highest annual compliance the industry has achieved to date. The MWCB Benchmark is 80%.
- A continued focus on improving the performance of poor compliance carriers in 2006 played a large part in increasing compliance for this benefit.

#### C. Memoranda of Payment Filed Within 17 Days.

• 84% (84.38%) of all Memoranda of Payment were filed within 17 days. The MWCB Benchmark is 75%. The insurance community exceeded this benchmark by nearly 10 percent (9.38%).