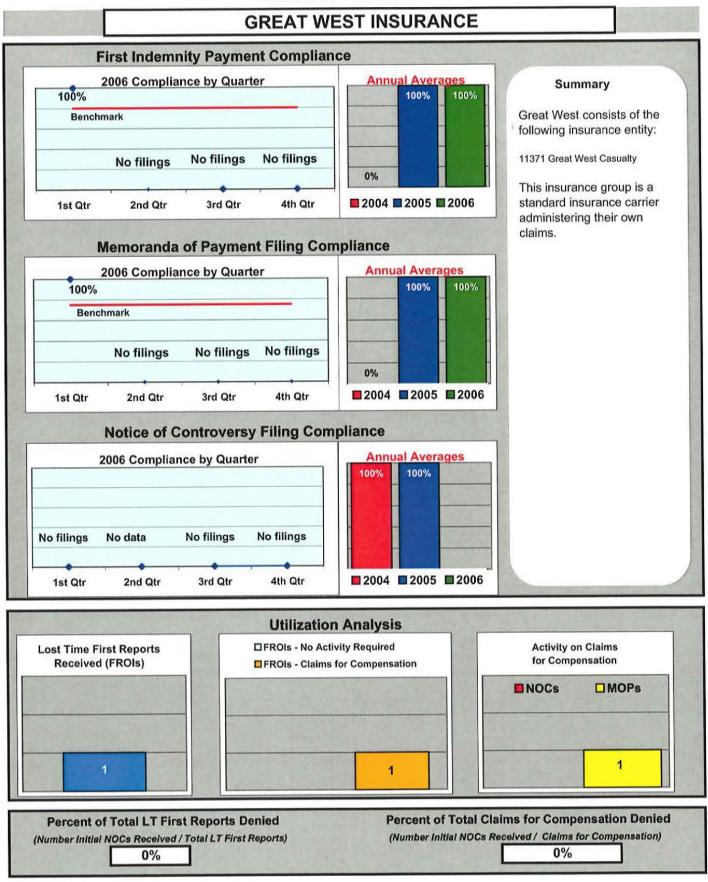

rch has shown to be an indicator in driving the cost of some workers' compensation claims. The Monitoring Division uses MOP filing as an indicator of an insurer's compliance level with claims administration under the Act.



# Filing of initial MOP Compliance for Different Types of Workers' Compensation Claims by Entities or Adjusters

The overall compliance for the filing of the Initial Indemnity Memoranda of Payment rose about one-half of one percent in 2006 over 2005. TPAs continue to display the lowest compliance of all entity types. This chart displays the percentage of compliance for each adjusting type in the filing of Memoranda of Payment within the compliant 0-17 days category.

The MWCB Benchmark for this performance indicator is 75%.



















































































|                                      | 0                | OLD REPU      | IBLIC INSURANCE            |                                                                       |
|--------------------------------------|------------------|---------------|----------------------------|-----------------------------------------------------------------------|
| First Inc                            | lemnity Payme    | ent Complian  | ice                        |                                                                       |
| 2005 Compliance by Quarter Benchmark |                  |               | Annual Averages            | Summary                                                               |
|                                      |