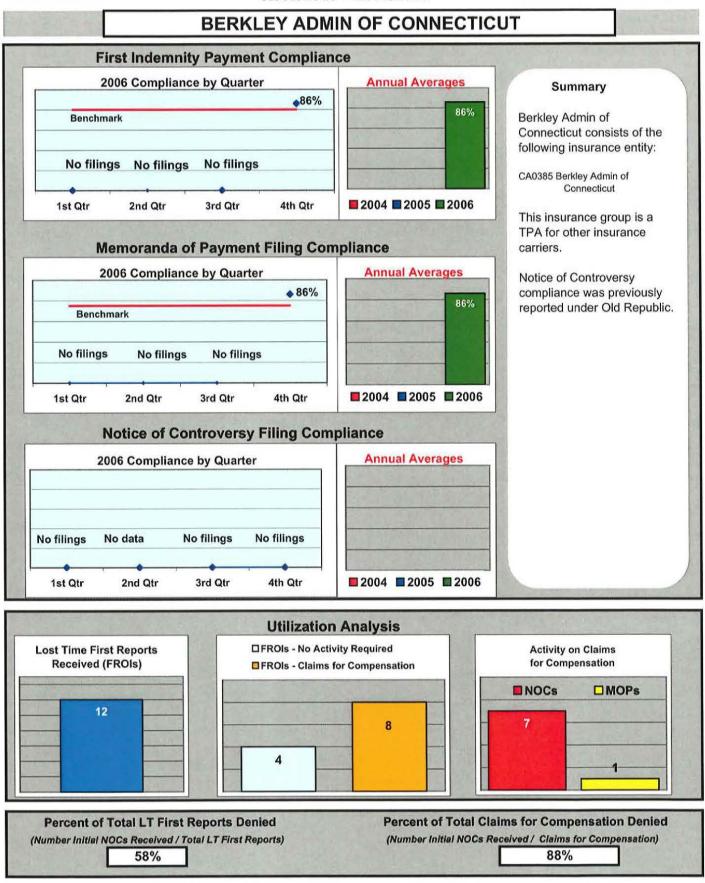

The MWCB Benchmark for this performance indicator is 75%.

|                                      | 0                | OLD REPU      | IBLIC INSURANCE            |                                                                       |
|--------------------------------------|------------------|---------------|----------------------------|-----------------------------------------------------------------------|
| First Inc                            | lemnity Payme    | ent Complian  | ice                        |                                                                       |
| 2005 Compliance by Quarter Benchmark |                  |               | Annual Averages            | Summary                                                               |
|                                      |                  |               |                            | Insurance Group Summary                                               |
|                                      |                  |               |                            | Old Republic Insurance did not adjust any claims itself in 2006.      |
| 1                                    |                  |               |                            | In 2006 Old Republic used the                                         |
| 1st Qtr 2nd 0                        | Qtr 3rd Qtr      | 4th Qtr       | 2004 2005 2006             | services of the following TPAs:                                       |
| Memora                               | Inda of Paymei   | nt Filing Con | npliance                   | Berkley Administrators<br>Broadspire<br>Cambridge Integrated Services |
| 2005 Compliance by Quarter           |                  |               | Annual Averages            | Crawford & Company<br>ESIS                                            |
| Benchmark                            |                  |               |                            | Gallagher Bassett<br>Sedgwick                                         |
|                                      |                  |               |                            | Ryder Claims Services<br>TPA compliance performance i                 |
|                                      |                  |               |                            | listed on that group's<br>compliance performance chart.               |
| 1st Qtr 2nd (                        | Qtr 3rd Qtr      | 4th Qtr       | <b>2004 2005 2006</b>      | compliance performance chart.                                         |
| 2005 Con                             | pliance by Quart | er            | Annual Averages            |                                                                       |
|                                      |                  |               |                            |                                                                       |
| 1st Qtr 2nd 0                        | ,<br>Qtr 3rd Qtr | 4th Qtr       | ■ 2004 ■ 2005 ■ 2006       |                                                                       |
| 1st Qtr 2nd                          | λtr 3rd Qtr      |               | 2004 2005 2006<br>Analysis |                                                                       |
|                                      |                  | Utilization   | n Analysis                 | Activity on Claims<br>for Compensation                                |
| Lost Time First Repor                |                  | Utilization   | n Analysis                 |                                                                       |
| Lost Time First Repor                |                  | Utilization   | n Analysis                 | for Compensation                                                      |
| Lost Time First Repor                |                  | Utilization   | n Analysis                 | for Compensation                                                      |
| Lost Time First Repor                |                  | Utilization   | n Analysis                 | for Compensation                                                      |

Appendix A

Insurance Group Compliance Initial Filings Comparison

2006

2006