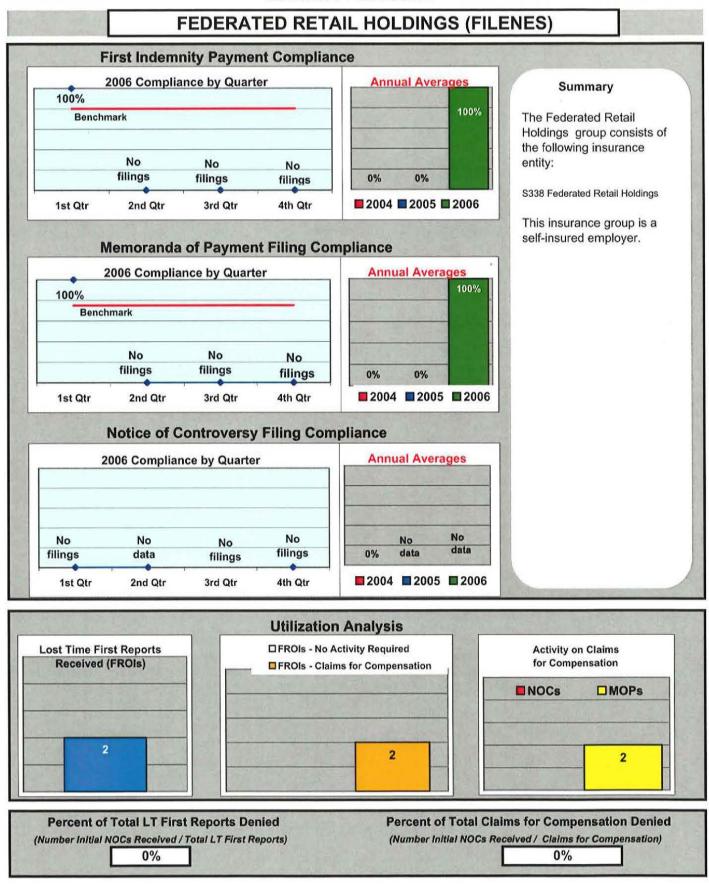

research has shown to be an indicator in driving the cost of some workers' compensation claims. The Monitoring Division uses MOP filing as an indicator of an insurer's compliance level with claims administration under the Act.



# Filing of initial MOP Compliance for Different Types of Workers' Compensation Claims by Entities or Adjusters

The overall compliance for the filing of the Initial Indemnity Memoranda of Payment rose about one-half of one percent in 2006 over 2005. TPAs continue to display the lowest compliance of all entity types. This chart displays the percentage of compliance for each adjusting type in the filing of Memoranda of Payment within the compliant 0-17 days category.

The MWCB Benchmark for this performance indicator is 75%.



















































































|                                      | 0                | OLD REPU      | IBLIC INSURANCE            |                                                                       |
|--------------------------------------|------------------|---------------|----------------------------|-----------------------------------------------------------------------|
| First Inc                            | lemnity Payme    | ent Complian  | ice                        |                                                                       |
| 2005 Compliance by Quarter Benchmark |                  |               | Annual Averages            | Summary                                                               |
|                                      |