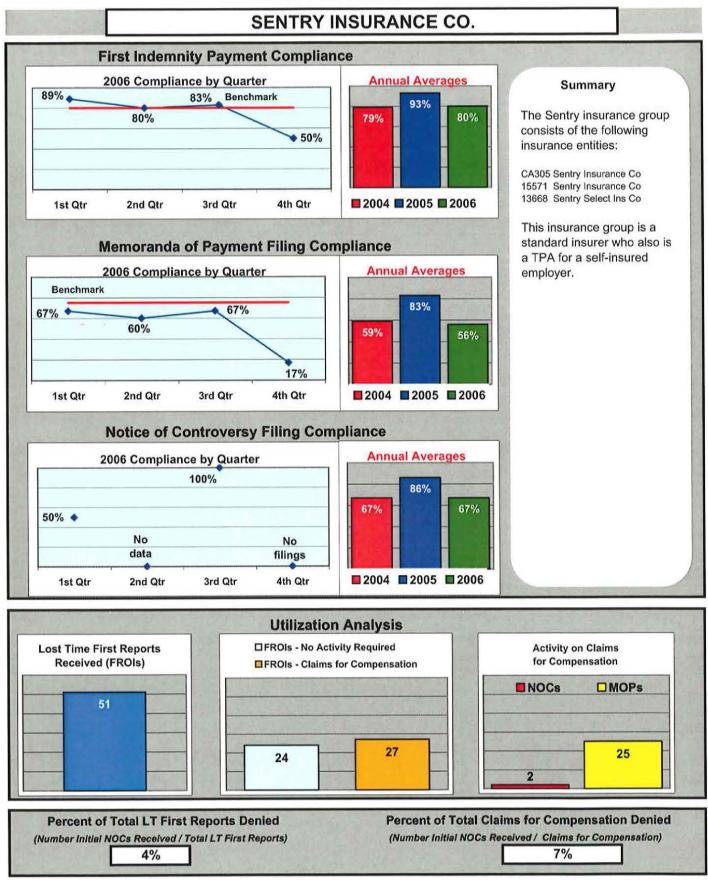

| Activity on Claims<br>for Compensation                                |
| Lost Time First Repor                |                  | Utilization   | n Analysis                 |                                                                       |
| Lost Time First Repor                |                  | Utilization   | n Analysis                 | for Compensation                                                      |
| Lost Time First Repor                |                  | Utilization   | n Analysis                 | for Compensation                                                      |
| Lost Time First Repor                |                  | Utilization   | n Analysis                 | for Compensation                                                      |































Appendix A

Insurance Group Compliance Initial Filings Comparison

2006

2006

#### 1/1/2006 -12/31/2006

| NCCI                       | INSURANCE GROUP                      | Total Number of<br>Initial MOPs Filed | Total Initial Indemnity<br>NOCs Filed |  |
|----------------------------|--------------------------------------|---------------------------------------|---------------------------------------|--|
|                            | ACADIA                               | Total                                 | Total                                 |  |
| CA010                      | ACADIA INSURANCE CO.                 | 118                                   | 56                                    |  |
| 33391                      | ACADIA INSURANCE CO.