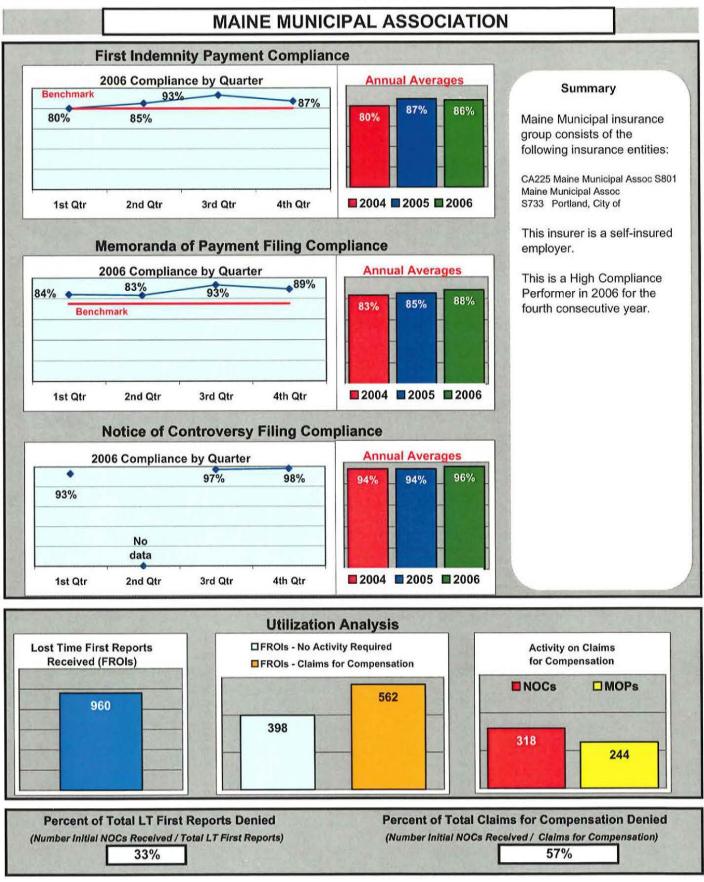

|                                                                                                                                                                                                                                                                                                                                                                                                                                                                                                                                                                                                                                                                                                                                                                                                                                                                                                                                                                                                                                 | Insu                                          | rance Group    |                 |            |  |  |  |  |  |
|---------------------------------------------------------------------------------------------------------------------------------------------------------------------------------------------------------------------------------------------------------------------------------------------------------------------------------------------------------------------------------------------------------------------------------------------------------------------------------------------------------------------------------------------------------------------------------------------------------------------------------------------------------------------------------------------------------------------------------------------------------------------------------------------------------------------------------------------------------------------------------------------------------------------------------------------------------------------------------------------------------------------------------|-----------------------------------------------|----------------|-----------------|------------|--|--|--|--|--|
|                                                                                                                                                                                                                                                                                                                                                                                                                                                                                                                                                                                                                                                                                                                                                                                                                                                                                                                                                                                                                                 |                                               | # of MOPs      | ļļ.             |            |  |  |  |  |  |
| of MOPs                                                                                                                                                                                                                                                                                                                                                                                                                                                                                                                                                                                                                                                                                                                                                                                                                                                                                                                                                                                                                         | Name of Group/TPA                             | Filed          | Compliance      | Compliance |  |  |  |  |  |
|                                                                                                                                                                                                                                                                                                                                                                                                                                                                                                                                                                                                                                                                                                                                                                                                                                                                                                                                                                                                                                 |                                               |                |                 |            |  |  |  |  |  |
| 301+                                                                                                                                                                                                                                                                                                                                                                                                                                                                                                                                                                                                                                                                                                                                                                                                                                                                                                                                                                                                                            |                                               |                |                 |            |  |  |  |  |  |
|                                                                                                                                                                                                                                                                                                                                                                                                                                                                                                                                                                                                                                                                                                                                                                                                                                                                                                                                                                                                                                 | Sedgwick                                      | 340            | 80%             | 76%        |  |  |  |  |  |
|                                                                                                                                                                                                                                                                                                                                                                                                                                                                                                                                                                                                                                                                                                                                                                                                                                                                                                                                                                                                                                 |                                               |                |                 |            |  |  |  |  |  |
| 101-300                                                                                                                                                                                                                                                                                                                                                                                                                                                                                                                                                                                                                                                                                                                                                                                                                                                                                                                                                                                                                         |                                               |                |                 |            |  |  |  |  |  |
|                                                                                                                                                                                                                                                                                                                                                                                                                                                                                                                                                                                                                                                                                                                                                                                                                                                                                                                                                                                                                                 | HRH                                           |                |                 |            |  |  |  |  |  |
|                                                                                                                                                                                                                                                                                                                                                                                                                                                                                                                                                                                                                                                                                                                                                                                                                                                                                                                                                                                                                                 | Synernet                                      | 114            | 86%             | 90%        |  |  |  |  |  |
|                                                                                                                                                                                                                                                                                                                                                                                                                                                                                                                                                                                                                                                                                                                                                                                                                                                                                                                                                                                                                                 |                                               |                |                 |            |  |  |  |  |  |
| 51-100                                                                                                                                                                                                                                                                                                                                                                                                                                                                                                                                                                                                                                                                                                                                                                                                                                                                                                                                                                                                                          |                                               | 88             |                 |            |  |  |  |  |  |
|                                                                                                                                                                                                                                                                                                                                                                                                                                                                                                                                                                                                                                                                                                                                                                                                                                                                                                                                                                                                                                 | CNA                                           | 35             | 88%             | 86%        |  |  |  |  |  |
|                                                                                                                                                                                                                                                                                                                                                                                                                                                                                                                                                                                                                                                                                                                                                                                                                                                                                                                                                                                                                                 | Hanover                                       | 40             | 86%             | 78%        |  |  |  |  |  |
| i inclusion de                                                                                                                                                                                                                                                                                                                                                                                                                                                                                                                                                                                                                                                                                                                                                                                                                                                                                                                                                                                                                  |                                               |                |                 |            |  |  |  |  |  |
| 10-50                                                                                                                                                                                                                                                                                                                                                                                                                                                                                                                                                                                                                                                                                                                                                                                                                                                                                                                                                                                                                           | Crawford & Company                            | 14             | 100%            | 93%        |  |  |  |  |  |
|                                                                                                                                                                                                                                                                                                                                                                                                                                                                                                                                                                                                                                                                                                                                                                                                                                                                                                                                                                                                                                 | Guard                                         | 46             | 91%             | 95%        |  |  |  |  |  |
|                                                                                                                                                                                                                                                                                                                                                                                                                                                                                                                                                                                                                                                                                                                                                                                                                                                                                                                                                                                                                                 | Zurich                                        | 24             | 87%             | 88%        |  |  |  |  |  |
|                                                                                                                                                                                                                                                                                                                                                                                                                                                                                                                                                                                                                                                                                                                                                                                                                                                                                                                                                                                                                                 |                                               |                |                 |            |  |  |  |  |  |
|                                                                                                                                                                                                                                                                                                                                                                                                                                                                                                                                                                                                                                                                                                                                                                                                                                                                                                                                                                                                                                 | Self-Insureds                                 |                |                 |            |  |  |  |  |  |
| Volume                                                                                                                                                                                                                                                                                                                                                                                                                                                                                                                                                                                                                                                                                                                                                                                                                                                                                                                                                                                                                          |                                               | # of MOPs      | Initial Payment | MOP Filing |  |  |  |  |  |
| of MOPs                                                                                                                                                                                                                                                                                                                                                                                                                                                                                                                                                                                                                                                                                                                                                                                                                                                                                                                                                                                                                         | Name of Self-Insured                          | Filed          | Compliance      | Compliance |  |  |  |  |  |
| 2.4                                                                                                                                                                                                                                                                                                                                                                                                                                                                                                                                                                                                                                                                                                                                                                                                                                                                                                                                                                                                                             |                                               |                |                 |            |  |  |  |  |  |
| 101+                                                                                                                                                                                                                                                                                                                                                                                                                                                                                                                                                                                                                                                                                                                                                                                                                                                                                                                                                                                                                            | Maine School Management Assoc.                |                | L               |            |  |  |  |  |  |
|                                                                                                                                                                                                                                                                                                                                                                                                                                                                                                                                                                                                                                                                                                                                                                                                                                                                                                                                                                                                                                 |                                               |                |                 |            |  |  |  |  |  |
|                                                                                                                                                                                                                                                                                                                                                                                                                                                                                                                                                                                                                                                                                                                                                                                                                                                                                                                                                                                                                                 | Maine Municipal Association                   | 244            | 86%             | 88%        |  |  |  |  |  |
| 301+         MEMIC         1,541         91%         90%           Sedgwick         340         80%         76%           101-300         Acadia         124         97%         98%           HRH         269         90%         88%           Synernet         114         86%         90%           51-100         Peerless         88         91%         95%           CNA         35         88%         86%           Hanover         40         86%         78%           10-50         Crawford & Company         14         100%         93%           Guard         46         91%         95%         88%           Volume          24         87%         88%           Volume         # of MOPs         Initial Payment         MOP Filling           of MOPs         Name of Self-Insured         # of MOPs         Initial Payment         MOP Filling           101+         Maine School Management Assoc.         109         99%         100%           State of Maine         136         89%         86% |                                               |                |                 |            |  |  |  |  |  |
| 51-100                                                                                                                                                                                                                                                                                                                                                                                                                                                                                                                                                                                                                                                                                                                                                                                                                                                                                                                                                                                                                          | Maine Auto Dealers Assoc.                     |                |                 |            |  |  |  |  |  |
|                                                                                                                                                                                                                                                                                                                                                                                                                                                                                                                                                                                                                                                                                                                                                                                                                                                                                                                                                                                                                                 |                                               |                |                 |            |  |  |  |  |  |
|                                                                                                                                                                                                                                                                                                                                                                                                                                                                                                                                                                                                                                                                                                                                                                                                                                                                                                                                                                                                                                 | Maine Motor Transport Assoc.                  | 63             | 90%             | 87%        |  |  |  |  |  |
|                                                                                                                                                                                                                                                                                                                                                                                                                                                                                                                                                                                                                                                                                                                                                                                                                                                                                                                                                                                                                                 |                                               |                |                 |            |  |  |  |  |  |
| 10 - 50                                                                                                                                                                                                                                                                                                                                                                                                                                                                                                                                                                                                                                                                                                                                                                                                                                                                                                                                                                                                                         | City of Bangor                                | 12             |                 |            |  |  |  |  |  |
|                                                                                                                                                                                                                                                                                                                                                                                                                                                                                                                                                                                                                                                                                                                                                                                                                                                                                                                                                                                                                                 | Maine Health Care Assoc.                      | 45             | 87%             | 89%        |  |  |  |  |  |
|                                                                                                                                                                                                                                                                                                                                                                                                                                                                                                                                                                                                                                                                                                                                                                                                                                                                                                                                                                                                                                 |                                               |                |                 |            |  |  |  |  |  |
| MWCB B                                                                                                                                                                                                                                                                                                                                                                                                                                                                                                                                                                                                                                                                                                                                                                                                                                                                                                                                                                                                                          | enchmarks                                     |                |                 |            |  |  |  |  |  |
| ) Payment                                                                                                                                                                                                                                                                                                                                                                                                                                                                                                                                                                                                                                                                                                                                                                                                                                                                                                                                                                                                                       | of Initial Indemnity Benefits made within 0-1 | 4 days is 80%. |                 |            |  |  |  |  |  |
| ?) Memorar                                                                                                                                                                                                                                                                                                                                                                                                                                                                                                                                                                                                                                                                                                                                                                                                                                                                                                                                                                                                                      | nda of Payment received within 0 - 17 days is | s 75%.         |                 |            |  |  |  |  |  |