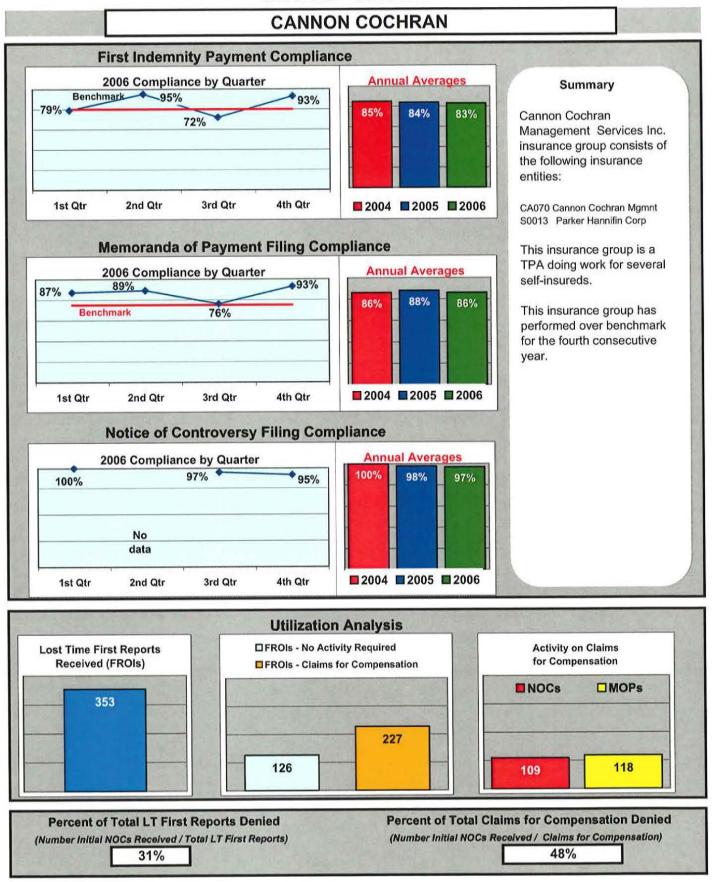

employer which research has shown to be an indicator in driving the cost of some workers' compensation claims. The Monitoring Division uses MOP filing as an indicator of an insurer's compliance level with claims administration under the Act.



# Filing of initial MOP Compliance for Different Types of Workers' Compensation Claims by Entities or Adjusters

The overall compliance for the filing of the Initial Indemnity Memoranda of Payment rose about one-half of one percent in 2006 over 2005. TPAs continue to display the lowest compliance of all entity types. This chart displays the percentage of compliance for each adjusting type in the filing of Memoranda of Payment within the compliant 0-17 days category.

The MWCB Benchmark for this performance indicator is 75%.



















































































|                                      | 0                | OLD REPU      | IBLIC INSURANCE            |                                                                       |
|--------------------------------------|------------------|---------------|----------------------------|-----------------------------------------------------------------------|
| First Inc                            | lemnity Payme    | ent Complian  | ice                        |                                                                       |
| 2005 Compliance by Quarter Benchmark |                  |               | Annual Averages            | Summary                                                               |
|