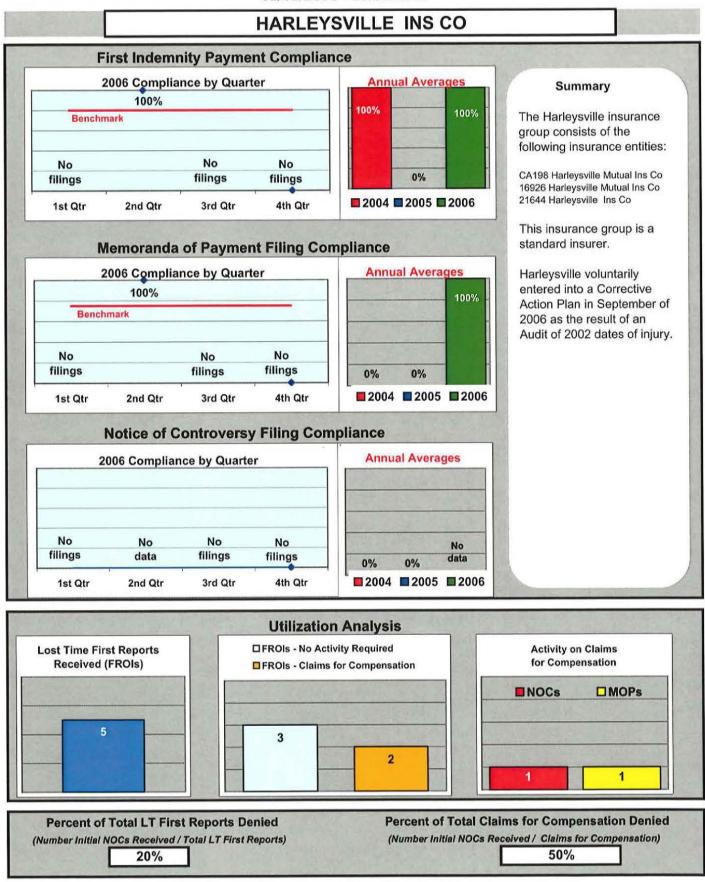

| F. Harleysville Insurance           | 0.10% |
|-------------------------------------|-------|
| G. Hartford/Specialty Risk Services | 3.12% |
| H. NGM Insurance Company            | 0.17% |
| I. Zurich Insurance                 | 0.64% |