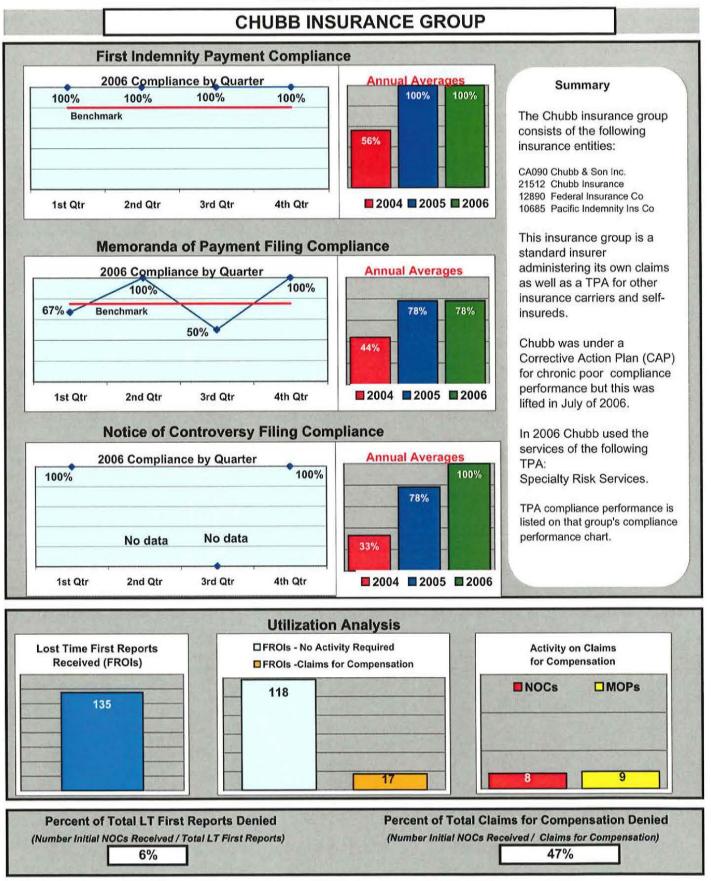

#### B. CAPs Lifted.

**Chubb & Son Insurance** Corrective Action Plan (CAP) was lifted in August of 2006. The company has met and/or exceeded all Board established benchmarks as well as all of the corrective elements of their CAP.

Appendix A

Insurance Group Compliance Initial Filings Comparison

2006

2006