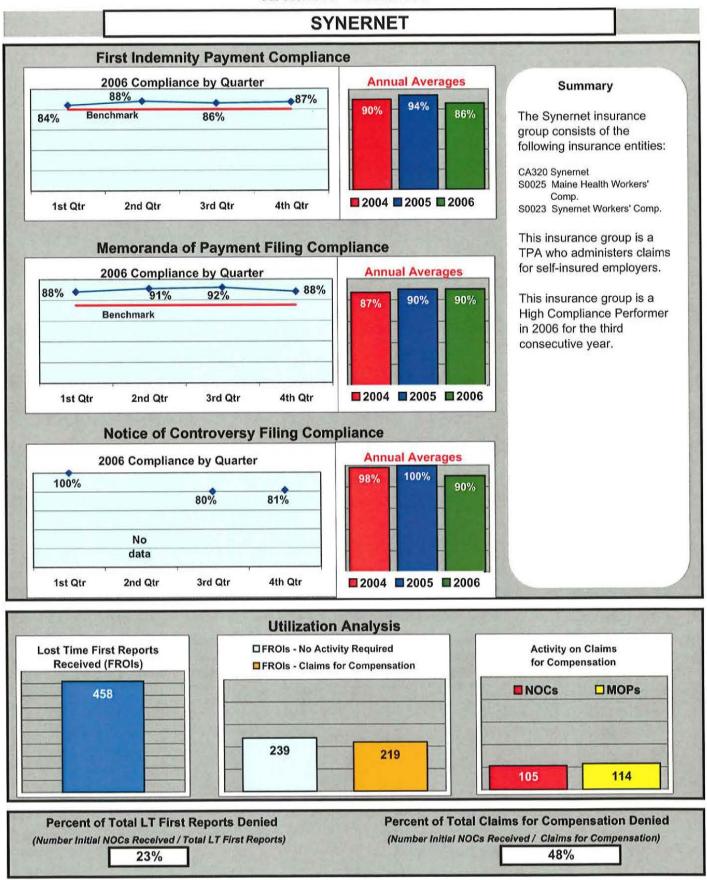

ctivity on Claims<br>for Compensation                                |
| Lost Time First Repor                |                  | Utilization   | n Analysis                 |                                                                       |
| Lost Time First Repor                |                  | Utilization   | n Analysis                 | for Compensation                                                      |
| Lost Time First Repor                |                  | Utilization   | n Analysis                 | for Compensation                                                      |
| Lost Time First Repor                |                  | Utilization   | n Analysis                 | for Compensation                                                      |































Appendix A

Insurance Group Compliance Initial Filings Comparison

2006

2006

#### 1/1/2006 -12/31/2006

| NCCI                       | INSURANCE GROUP                      | Total Number of<br>Initial MOPs Filed | Total Initial Indemnity<br>NOCs Filed |  |
|----------------------------|--------------------------------------|---------------------------------------|---------------------------------------|--|
|                            | ACADIA                               | Total                                 | Total                                 |  |
| CA010                      | ACADIA INSURANCE CO.                 | 118                                   | 56                                    |  |
| 33391                      | ACADIA INSURANCE CO.                 | 5