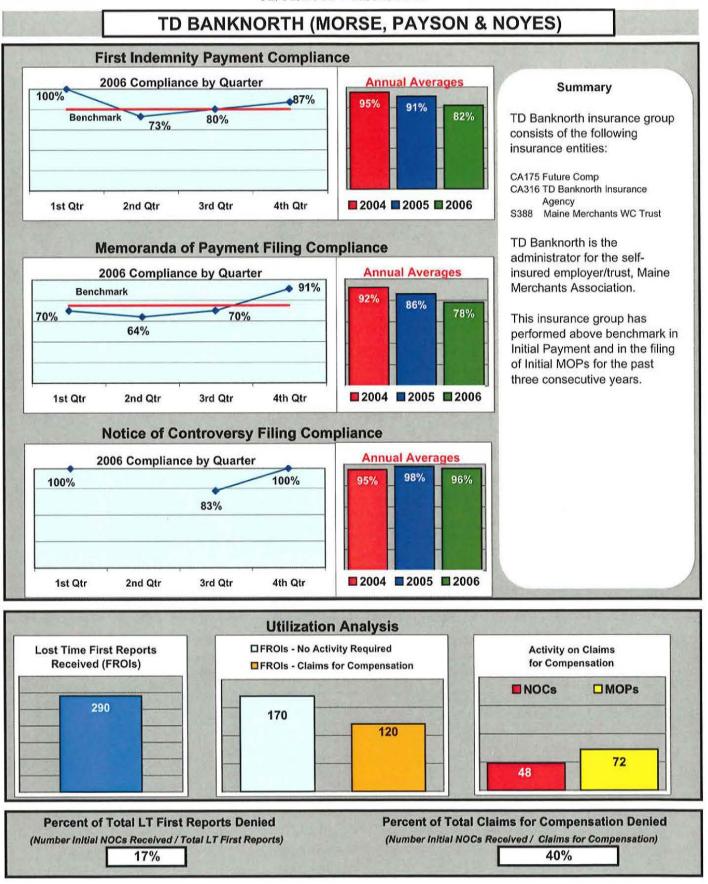

ivity on Claims<br>for Compensation                                |
| Lost Time First Repor                |                  | Utilization   | n Analysis                 |                                                                       |
| Lost Time First Repor                |                  | Utilization   | n Analysis                 | for Compensation                                                      |
| Lost Time First Repor                |                  | Utilization   | n Analysis                 | for Compensation                                                      |
| Lost Time First Repor                |                  | Utilization   | n Analysis                 | for Compensation                                                      |































Appendix A

Insurance Group Compliance Initial Filings Comparison

2006

2006

#### 1/1/2006 -12/31/2006

| NCCI                       | INSURANCE GROUP                      | Total Number of<br>Initial MOPs Filed | Total Initial Indemnity<br>NOCs Filed |  |
|----------------------------|--------------------------------------|---------------------------------------|---------------------------------------|--|
|                            | ACADIA                               | Total                                 | Total                                 |  |
| CA010                      | ACADIA INSURANCE CO.                 | 118                                   | 56                                    |  |
| 33391                      | ACADIA INSURANCE CO.                 | 5