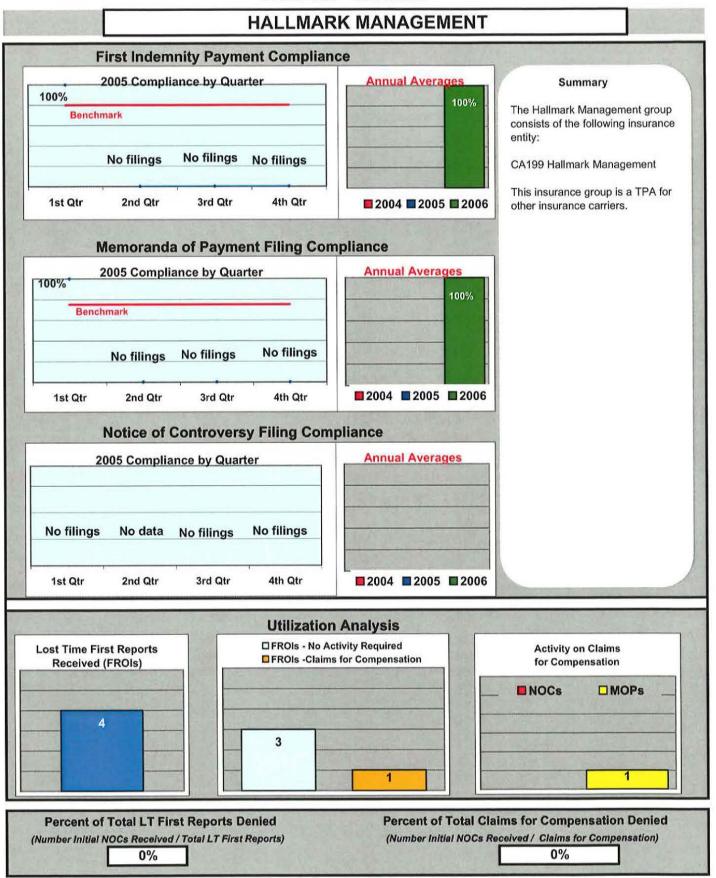

h has shown to be an indicator in driving the cost of some workers' compensation claims. The Monitoring Division uses MOP filing as an indicator of an insurer's compliance level with claims administration under the Act.



# Filing of initial MOP Compliance for Different Types of Workers' Compensation Claims by Entities or Adjusters

The overall compliance for the filing of the Initial Indemnity Memoranda of Payment rose about one-half of one percent in 2006 over 2005. TPAs continue to display the lowest compliance of all entity types. This chart displays the percentage of compliance for each adjusting type in the filing of Memoranda of Payment within the compliant 0-17 days category.

The MWCB Benchmark for this performance indicator is 75%.



















































































|                                      | 0                | OLD REPU      | IBLIC INSURANCE            |                                                                       |
|--------------------------------------|------------------|---------------|----------------------------|-----------------------------------------------------------------------|
| First Inc                            | lemnity Payme    | ent Complian  | ice                        |                                                                       |
| 2005 Compliance by Quarter Benchmark |                  |               | Annual Averages            | Summary                                                               |
|                                      |