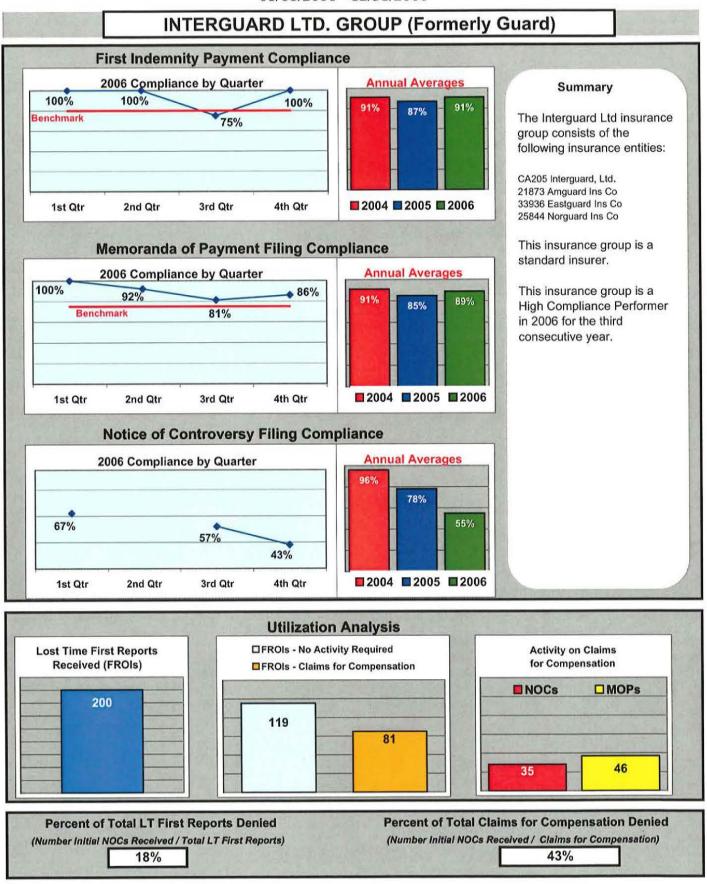

to be an indicator in driving the cost of some workers' compensation claims. The Monitoring Division uses MOP filing as an indicator of an insurer's compliance level with claims administration under the Act.



# Filing of initial MOP Compliance for Different Types of Workers' Compensation Claims by Entities or Adjusters

The overall compliance for the filing of the Initial Indemnity Memoranda of Payment rose about one-half of one percent in 2006 over 2005. TPAs continue to display the lowest compliance of all entity types. This chart displays the percentage of compliance for each adjusting type in the filing of Memoranda of Payment within the compliant 0-17 days category.

The MWCB Benchmark for this performance indicator is 75%.



















































































|                                      | 0                | OLD REPU      | IBLIC INSURANCE            |                                                                       |
|--------------------------------------|------------------|---------------|----------------------------|-----------------------------------------------------------------------|
| First Inc                            | lemnity Payme    | ent Complian  | ice                        |                                                                       |
| 2005 Compliance by Quarter Benchmark |                  |               | Annual Averages            | Summary                                                               |
|                                      |                  |