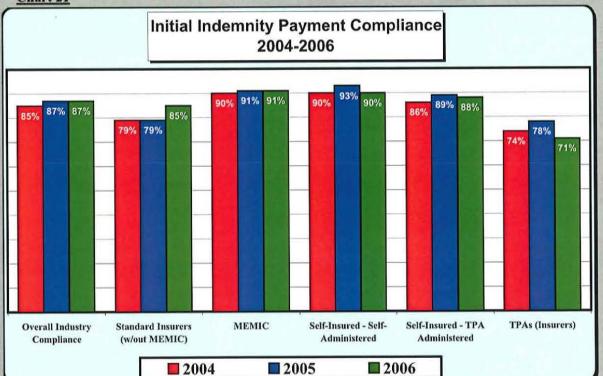

Chart 21

#### Payment of Initial Indemnity Benefits Comparison for Different Types of Workers' Compensation Claims Entities/Adjusters

The overall compliance for Initial Indemnity Payment is very high at 87% (86.83%) which is a slight increase over 2005's performance and the highest annual compliance the industry has ever reached. The continued high compliance indicates that more Maine households that depend on their Workers' Compensation Indemnity Payments for basic needs are receiving them in a timely manner.

Third-Party Administrators continue to display the poorest compliance of all claims administrator types. The average TPA performance is 9% below the MWCB Benchmark. As a result of this continued poor compliance, the Monitoring Division implemented Corrective Action Plans with several TPAs in 2004, 2005 and 2006. Many other TPAs have been engaged in CAPs as a result of their parent insurers undergoing Audits that revealed "Questionable Claims Handling Practices".