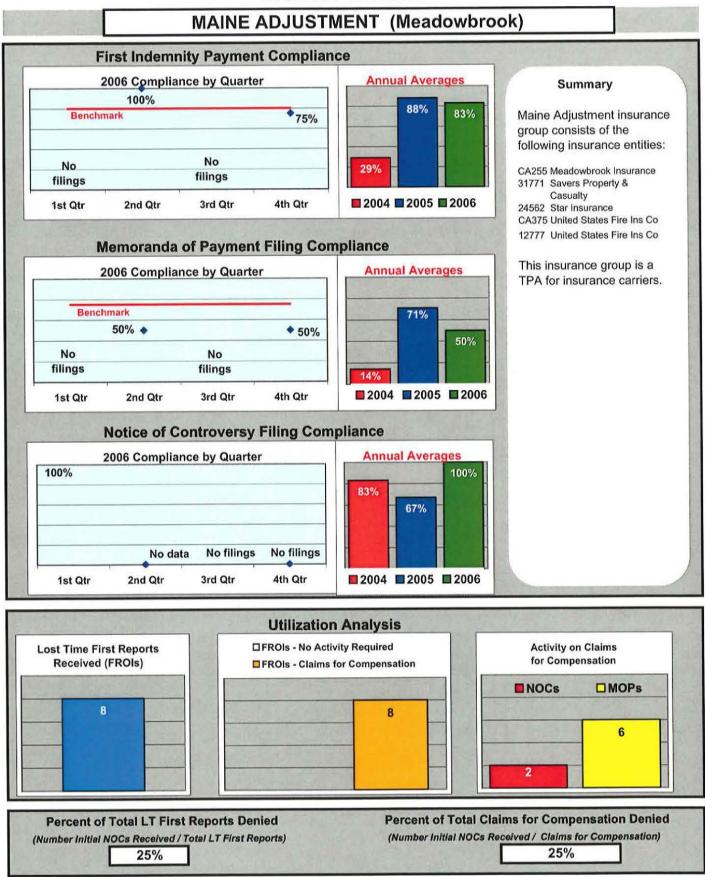

an indicator in driving the cost of some workers' compensation claims. The Monitoring Division uses MOP filing as an indicator of an insurer's compliance level with claims administration under the Act.



# Filing of initial MOP Compliance for Different Types of Workers' Compensation Claims by Entities or Adjusters

The overall compliance for the filing of the Initial Indemnity Memoranda of Payment rose about one-half of one percent in 2006 over 2005. TPAs continue to display the lowest compliance of all entity types. This chart displays the percentage of compliance for each adjusting type in the filing of Memoranda of Payment within the compliant 0-17 days category.

The MWCB Benchmark for this performance indicator is 75%.



















































































|                                      | 0                | OLD REPU      | IBLIC INSURANCE            |                                                                       |
|--------------------------------------|------------------|---------------|----------------------------|-----------------------------------------------------------------------|
| First Inc                            | lemnity Payme    | ent Complian  | ice                        |                                                                       |
| 2005 Compliance by Quarter Benchmark |                  |               | Annual Averages            | Summary                                                               |
|                                      |                  |