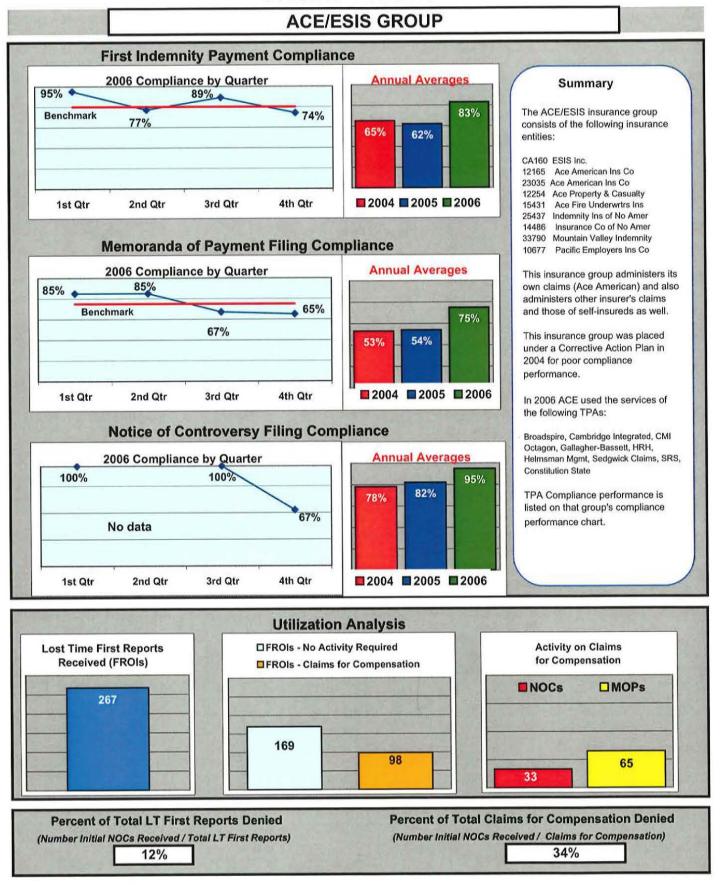

#### A. Current CAPs.

The following insurance groups have had Corrective Action Plans (CAPs) in place for some period of time. Corrective Action Plans are implemented for insurers and self-insured employers with chronic poor compliance and filing procedures. These plans have improved the performance of many of these carriers.

| Insurer                          | Market Share by<br><u>Premium Written</u> |
|----------------------------------|-------------------------------------------|
| A. Ace/ESIS Insurance Group      | 1.64%                                     |
| B. Cambridge Integrated Services | NA-TPA                                    |
| C. CNA Insurance Group           | 1.05%                                     |
| D. Crawford & Company            | NA-TPA                                    |