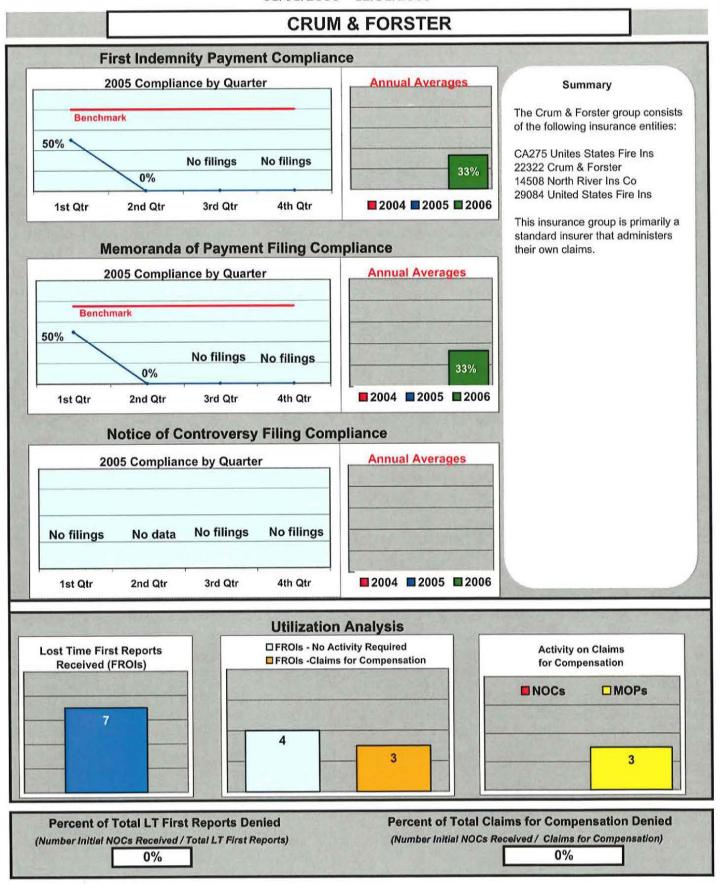

**Royal/Sunalliance** Corrective Action Plan was terminated in September of 2006. They are currently in run off status and have no new business in Maine.

Gallagher-Bassett Corrective Action Plan was terminated in August of 2006 due to chronic poor compliance. Complaint for Audit filed.