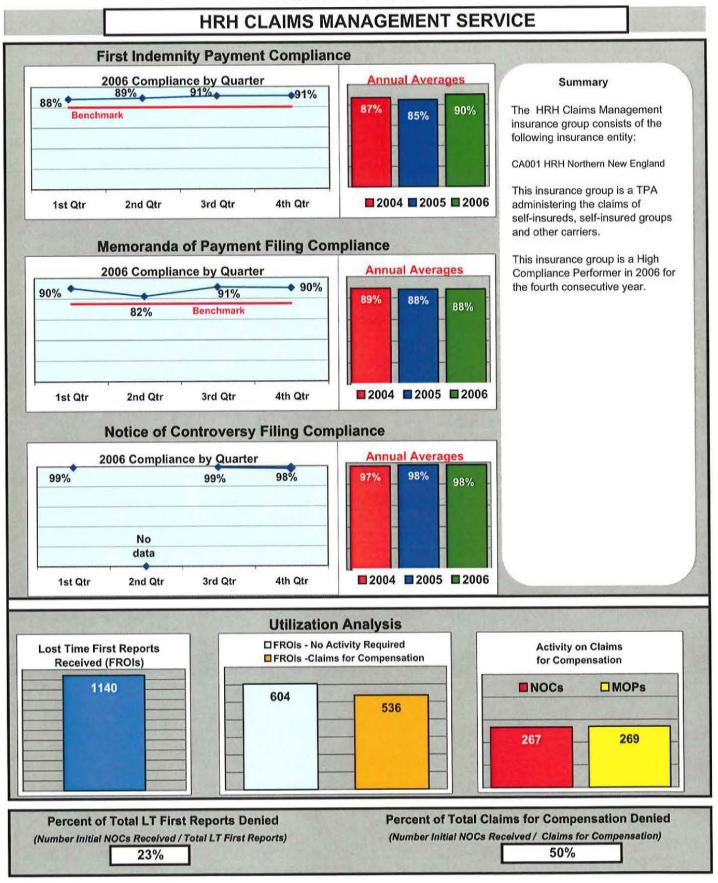

|                                                                                                                                                                                                                                                                                                                                                                                                                                                                                                                                                                                                                                                                                                                                                                                                                                                                                                                                                                                                                                 | Insu                                          | rance Group    |                 |            |  |  |  |  |  |
|---------------------------------------------------------------------------------------------------------------------------------------------------------------------------------------------------------------------------------------------------------------------------------------------------------------------------------------------------------------------------------------------------------------------------------------------------------------------------------------------------------------------------------------------------------------------------------------------------------------------------------------------------------------------------------------------------------------------------------------------------------------------------------------------------------------------------------------------------------------------------------------------------------------------------------------------------------------------------------------------------------------------------------|-----------------------------------------------|----------------|-----------------|------------|--|--|--|--|--|
|                                                                                                                                                                                                                                                                                                                                                                                                                                                                                                                                                                                                                                                                                                                                                                                                                                                                                                                                                                                                                                 |                                               | # of MOPs      | ļļ.             |            |  |  |  |  |  |
| of MOPs                                                                                                                                                                                                                                                                                                                                                                                                                                                                                                                                                                                                                                                                                                                                                                                                                                                                                                                                                                                                                         | Name of Group/TPA                             | Filed          | Compliance      | Compliance |  |  |  |  |  |
|                                                                                                                                                                                                                                                                                                                                                                                                                                                                                                                                                                                                                                                                                                                                                                                                                                                                                                                                                                                                                                 |                                               |                |                 |            |  |  |  |  |  |
| 301+                                                                                                                                                                                                                                                                                                                                                                                                                                                                                                                                                                                                                                                                                                                                                                                                                                                                                                                                                                                                                            |                                               |                |                 |            |  |  |  |  |  |
|                                                                                                                                                                                                                                                                                                                                                                                                                                                                                                                                                                                                                                                                                                                                                                                                                                                                                                                                                                                                                                 | Sedgwick                                      | 340            | 80%             | 76%        |  |  |  |  |  |
|                                                                                                                                                                                                                                                                                                                                                                                                                                                                                                                                                                                                                                                                                                                                                                                                                                                                                                                                                                                                                                 |                                               |                |                 |            |  |  |  |  |  |
| 101-300                                                                                                                                                                                                                                                                                                                                                                                                                                                                                                                                                                                                                                                                                                                                                                                                                                                                                                                                                                                                                         |                                               |                |                 |            |  |  |  |  |  |
|                                                                                                                                                                                                                                                                                                                                                                                                                                                                                                                                                                                                                                                                                                                                                                                                                                                                                                                                                                                                                                 | HRH                                           |                |                 |            |  |  |  |  |  |
|                                                                                                                                                                                                                                                                                                                                                                                                                                                                                                                                                                                                                                                                                                                                                                                                                                                                                                                                                                                                                                 | Synernet                                      | 114            | 86%             | 90%        |  |  |  |  |  |
|                                                                                                                                                                                                                                                                                                                                                                                                                                                                                                                                                                                                                                                                                                                                                                                                                                                                                                                                                                                                                                 |                                               |                |                 |            |  |  |  |  |  |
| 51-100                                                                                                                                                                                                                                                                                                                                                                                                                                                                                                                                                                                                                                                                                                                                                                                                                                                                                                                                                                                                                          |                                               | 88             |                 |            |  |  |  |  |  |
|                                                                                                                                                                                                                                                                                                                                                                                                                                                                                                                                                                                                                                                                                                                                                                                                                                                                                                                                                                                                                                 | CNA                                           | 35             | 88%             | 86%        |  |  |  |  |  |
|                                                                                                                                                                                                                                                                                                                                                                                                                                                                                                                                                                                                                                                                                                                                                                                                                                                                                                                                                                                                                                 | Hanover                                       | 40             | 86%             | 78%        |  |  |  |  |  |
| i inclusion de                                                                                                                                                                                                                                                                                                                                                                                                                                                                                                                                                                                                                                                                                                                                                                                                                                                                                                                                                                                                                  |                                               |                |                 |            |  |  |  |  |  |
| 10-50                                                                                                                                                                                                                                                                                                                                                                                                                                                                                                                                                                                                                                                                                                                                                                                                                                                                                                                                                                                                                           | Crawford & Company                            | 14             | 100%            | 93%        |  |  |  |  |  |
|                                                                                                                                                                                                                                                                                                                                                                                                                                                                                                                                                                                                                                                                                                                                                                                                                                                                                                                                                                                                                                 | Guard                                         | 46             | 91%             | 95%        |  |  |  |  |  |
|                                                                                                                                                                                                                                                                                                                                                                                                                                                                                                                                                                                                                                                                                                                                                                                                                                                                                                                                                                                                                                 | Zurich                                        | 24             | 87%             | 88%        |  |  |  |  |  |
|                                                                                                                                                                                                                                                                                                                                                                                                                                                                                                                                                                                                                                                                                                                                                                                                                                                                                                                                                                                                                                 |                                               |                |                 |            |  |  |  |  |  |
|                                                                                                                                                                                                                                                                                                                                                                                                                                                                                                                                                                                                                                                                                                                                                                                                                                                                                                                                                                                                                                 | Self-Insureds                                 |                |                 |            |  |  |  |  |  |
| Volume                                                                                                                                                                                                                                                                                                                                                                                                                                                                                                                                                                                                                                                                                                                                                                                                                                                                                                                                                                                                                          |                                               | # of MOPs      | Initial Payment | MOP Filing |  |  |  |  |  |
| of MOPs                                                                                                                                                                                                                                                                                                                                                                                                                                                                                                                                                                                                                                                                                                                                                                                                                                                                                                                                                                                                                         | Name of Self-Insured                          | Filed          | Compliance      | Compliance |  |  |  |  |  |
| 2.4                                                                                                                                                                                                                                                                                                                                                                                                                                                                                                                                                                                                                                                                                                                                                                                                                                                                                                                                                                                                                             |                                               |                |                 |            |  |  |  |  |  |
| 101+                                                                                                                                                                                                                                                                                                                                                                                                                                                                                                                                                                                                                                                                                                                                                                                                                                                                                                                                                                                                                            | Maine School Management Assoc.                |                | L               |            |  |  |  |  |  |
|                                                                                                                                                                                                                                                                                                                                                                                                                                                                                                                                                                                                                                                                                                                                                                                                                                                                                                                                                                                                                                 |                                               |                |                 |            |  |  |  |  |  |
|                                                                                                                                                                                                                                                                                                                                                                                                                                                                                                                                                                                                                                                                                                                                                                                                                                                                                                                                                                                                                                 | Maine Municipal Association                   | 244            | 86%             | 88%        |  |  |  |  |  |
| 301+         MEMIC         1,541         91%         90%           Sedgwick         340         80%         76%           101-300         Acadia         124         97%         98%           HRH         269         90%         88%           Synernet         114         86%         90%           51-100         Peerless         88         91%         95%           CNA         35         88%         86%           Hanover         40         86%         78%           10-50         Crawford & Company         14         100%         93%           Guard         46         91%         95%         88%           Volume          24         87%         88%           Volume         # of MOPs         Initial Payment         MOP Filling           of MOPs         Name of Self-Insured         # of MOPs         Initial Payment         MOP Filling           101+         Maine School Management Assoc.         109         99%         100%           State of Maine         136         89%         86% |                                               |                |                 |            |  |  |  |  |  |
| 51-100                                                                                                                                                                                                                                                                                                                                                                                                                                                                                                                                                                                                                                                                                                                                                                                                                                                                                                                                                                                                                          | Maine Auto Dealers Assoc.                     |                |                 |            |  |  |  |  |  |
|                                                                                                                                                                                                                                                                                                                                                                                                                                                                                                                                                                                                                                                                                                                                                                                                                                                                                                                                                                                                                                 |                                               |                |                 |            |  |  |  |  |  |
|                                                                                                                                                                                                                                                                                                                                                                                                                                                                                                                                                                                                                                                                                                                                                                                                                                                                                                                                                                                                                                 | Maine Motor Transport Assoc.                  | 63             | 90%             | 87%        |  |  |  |  |  |
|                                                                                                                                                                                                                                                                                                                                                                                                                                                                                                                                                                                                                                                                                                                                                                                                                                                                                                                                                                                                                                 |                                               |                |                 |            |  |  |  |  |  |
| 10 - 50                                                                                                                                                                                                                                                                                                                                                                                                                                                                                                                                                                                                                                                                                                                                                                                                                                                                                                                                                                                                                         | City of Bangor                                | 12             |                 |            |  |  |  |  |  |
|                                                                                                                                                                                                                                                                                                                                                                                                                                                                                                                                                                                                                                                                                                                                                                                                                                                                                                                                                                                                                                 | Maine Health Care Assoc.                      | 45             | 87%             | 89%        |  |  |  |  |  |
|                                                                                                                                                                                                                                                                                                                                                                                                                                                                                                                                                                                                                                                                                                                                                                                                                                                                                                                                                                                                                                 |                                               |                |                 |            |  |  |  |  |  |
| MWCB B                                                                                                                                                                                                                                                                                                                                                                                                                                                                                                                                                                                                                                                                                                                                                                                                                                                                                                                                                                                                                          | enchmarks                                     |                |                 |            |  |  |  |  |  |
| ) Payment                                                                                                                                                                                                                                                                                                                                                                                                                                                                                                                                                                                                                                                                                                                                                                                                                                                                                                                                                                                                                       | of Initial Indemnity Benefits made within 0-1 | 4 days is 80%. |                 |            |  |  |  |  |  |
| ?) Memorar                                                                                                                                                                                                                                                                                                                                                                                                                                                                                                                                                                                                                                                                                                                                                                                                                                                                                                                                                                                                                      | nda of Payment received within 0 - 17 days is | s 75%.         |                 |            |  |  |  |  |  |