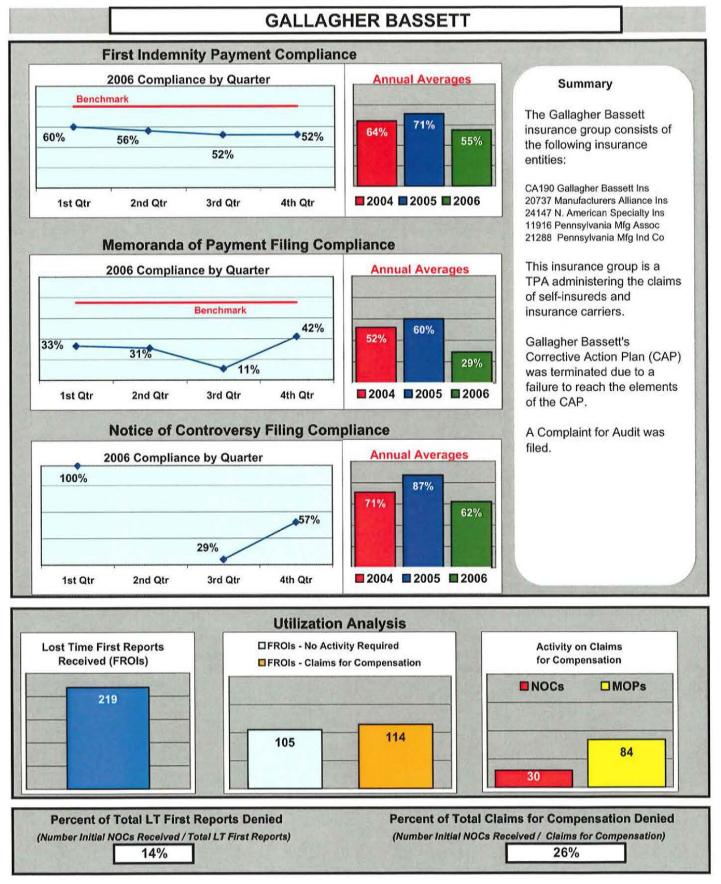

**Royal/Sunalliance** Corrective Action Plan was terminated in September of 2006. They are currently in run off status and have no new business in Maine.

Gallagher-Bassett Corrective Action Plan was terminated in August of 2006 due to chronic poor compliance. Complaint for Audit filed.

Elements of the Corrective Action Plans are reviewed and updated each quarter to track compliance changes and ensure that the elements of the Corrective Action Plan are being met.

Compliance information on individual insurance carriers, third-party administrators, and self- administered employers for the four quarters of 2006 is listed on the Board's website: <a href="http://www.maine.gov/wcb/">www.maine.gov/wcb/</a>