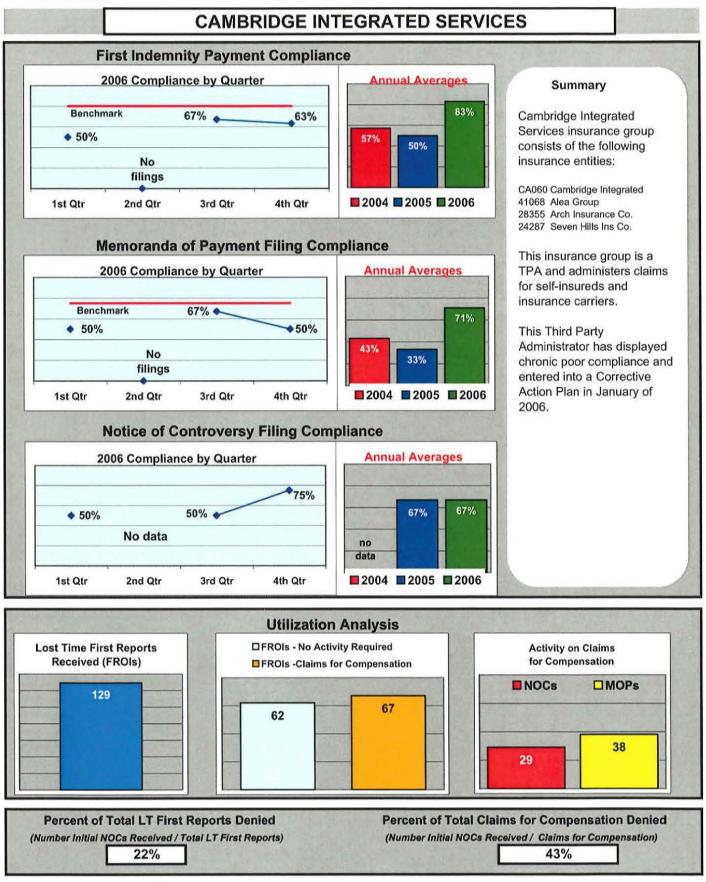

r employer which research has shown to be an indicator in driving the cost of some workers' compensation claims. The Monitoring Division uses MOP filing as an indicator of an insurer's compliance level with claims administration under the Act.



# Filing of initial MOP Compliance for Different Types of Workers' Compensation Claims by Entities or Adjusters

The overall compliance for the filing of the Initial Indemnity Memoranda of Payment rose about one-half of one percent in 2006 over 2005. TPAs continue to display the lowest compliance of all entity types. This chart displays the percentage of compliance for each adjusting type in the filing of Memoranda of Payment within the compliant 0-17 days category.

The MWCB Benchmark for this performance indicator is 75%.



















































































|                                      | 0                | OLD REPU      | IBLIC INSURANCE            |                                                                       |
|--------------------------------------|------------------|---------------|----------------------------|-----------------------------------------------------------------------|
| First Inc                            | lemnity Payme    | ent Complian  | ice                        |                                                                       |
| 2005 Compliance by Quarter Benchmark |                  |               | Annual Averages            | Summary                                                               |
|