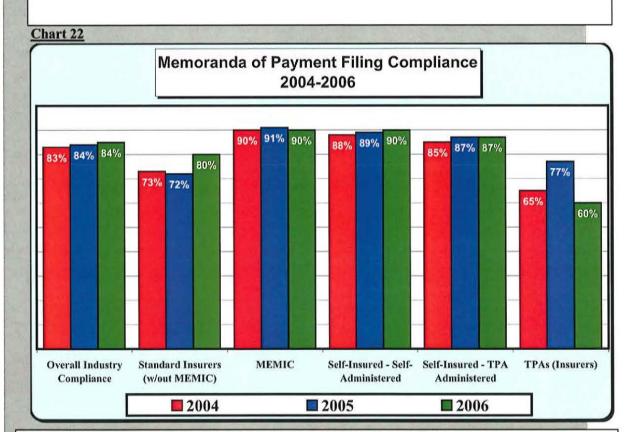

The "Claims Administrator" is the party responsible for the majority of required forms to be filed with the Workers' Compensation Board.

Timely and complete forms filing ensures that every injured employee's workers' compensation claim is administered efficiently and accurately by the claims administrator and by the Maine Workers' Compensation Board. Incomplete, incorrect or late filed forms can lead to delays in an injured worker's case being heard. Many times, an injured employee's dissatisfaction with the administration of their workers' compensation claim can lead to mistrust and frustration with their employer which research has shown to be an indicator in driving the cost of some workers' compensation claims. The Monitoring Division uses MOP filing as an indicator of an insurer's compliance level with claims administration under the Act.

# Filing of initial MOP Compliance for Different Types of Workers' Compensation Claims by Entities or Adjusters

The overall compliance for the filing of the Initial Indemnity Memoranda of Payment rose about one-half of one percent in 2006 over 2005. TPAs continue to display the lowest compliance of all entity types. This chart displays the percentage of compliance for each adjusting type in the filing of Memoranda of Payment within the compliant 0-17 days category.

The MWCB Benchmark for this performance indicator is 75%.

|                                      | 0                | OLD REPU      | IBLIC INSURANCE            |                                                                       |
|--------------------------------------|------------------|---------------|----------------------------|-----------------------------------------------------------------------|
| First Inc                            | lemnity Payme    | ent Complian  | ice                        |                                                                       |
| 2005 Compliance by Quarter Benchmark |                  |               | Annual Averages            | Summary                                                               |
|                                      |                  |               |                            | Insurance Group Summary                                               |
|                                      |                  |               |                            | Old Republic Insurance did not adjust any claims itself in 2006.      |
| 1                                    |                  |               |                            | In 2006 Old Republic used the                                         |
| 1st Qtr 2nd 0                        | Qtr 3rd Qtr      | 4th Qtr       | 2004 2005 2006             | services of the following TPAs:                                       |
| Memora                               | Inda of Paymei   | nt Filing Con | npliance                   | Berkley Administrators<br>Broadspire<br>Cambridge Integrated Services |
| 2005 Compliance by Quarter           |                  |               | Annual Averages            | Crawford & Company<br>ESIS                                            |
| Benchmark                            |                  |               |                            | Gallagher Bassett<br>Sedgwick                                         |
|                                      |                  |               |                            | Ryder Claims Services<br>TPA compliance performance i                 |
|                                      |                  |               |                            | listed on that group's<br>compliance performance chart.               |
| 1st Qtr 2nd (                        | Qtr 3rd Qtr      | 4th Qtr       | <b>2004 2005 2006</b>      | compliance performance chart.                                         |
| 2005 Con                             | pliance by Quart | er            | Annual Averages            |                                                                       |
|                                      |                  |               |                            |                                                                       |
| 1st Qtr 2nd 0                        | ,<br>Qtr 3rd Qtr | 4th Qtr       | ■ 2004 ■ 2005 ■ 2006       |                                                                       |
| 1st Qtr 2nd                          | λtr 3rd Qtr      |               | 2004 2005 2006<br>Analysis |                                                                       |
|                                      |                  | Utilization   | n Analysis                 | Activity on Claims<br>for Compensation                                |
| Lost Time First Repor                |                  | Utilization   | n Analysis                 |                                                                       |
| Lost Time First Repor                |                  | Utilization   | n Analysis                 | for Compensation                                                      |
| Lost Time First Repor                |                  | Utilization   | n Analysis                 | for Compensation                                                      |
| Lost Time First Repor                |                  | Utilization   | n Analysis                 | for Compensation                                                      |