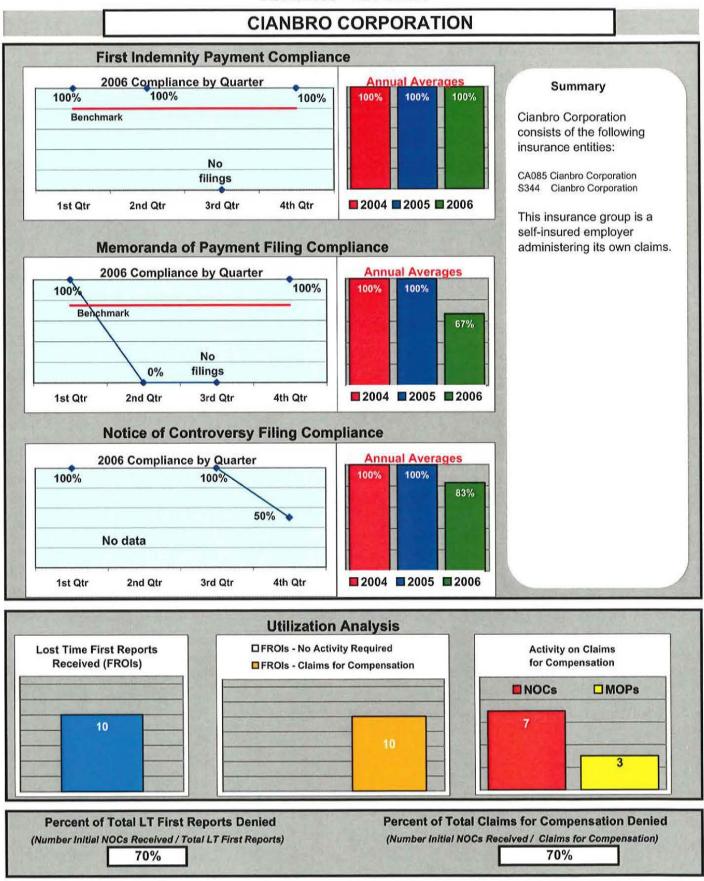

er which research has shown to be an indicator in driving the cost of some workers' compensation claims. The Monitoring Division uses MOP filing as an indicator of an insurer's compliance level with claims administration under the Act.



# Filing of initial MOP Compliance for Different Types of Workers' Compensation Claims by Entities or Adjusters

The overall compliance for the filing of the Initial Indemnity Memoranda of Payment rose about one-half of one percent in 2006 over 2005. TPAs continue to display the lowest compliance of all entity types. This chart displays the percentage of compliance for each adjusting type in the filing of Memoranda of Payment within the compliant 0-17 days category.

The MWCB Benchmark for this performance indicator is 75%.



















































































|                                      | 0                | OLD REPU      | IBLIC INSURANCE            |                                                                       |
|--------------------------------------|------------------|---------------|----------------------------|-----------------------------------------------------------------------|
| First Inc                            | lemnity Payme    | ent Complian  | ice                        |                                                                       |
| 2005 Compliance by Quarter Benchmark |                  |               | Annual Averages            | Summary                                                               |
|                                      |