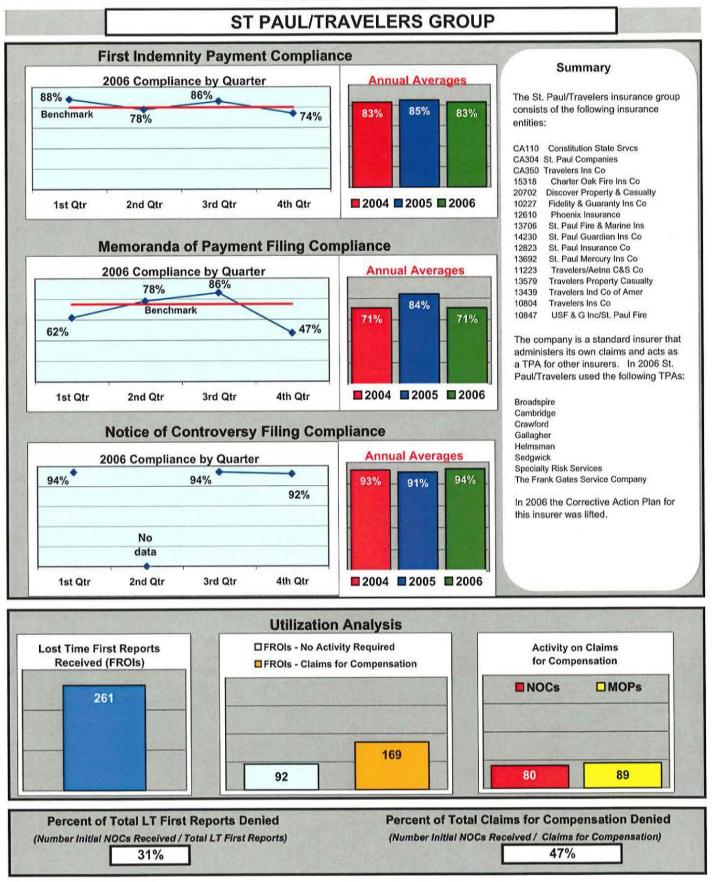

**St. Paul/Travelers** Corrective Action Plan (CAP) was lifted in May of 2006. The company has met and/or exceeded all Board established benchmarks as well as all of the corrective elements of their CAP.