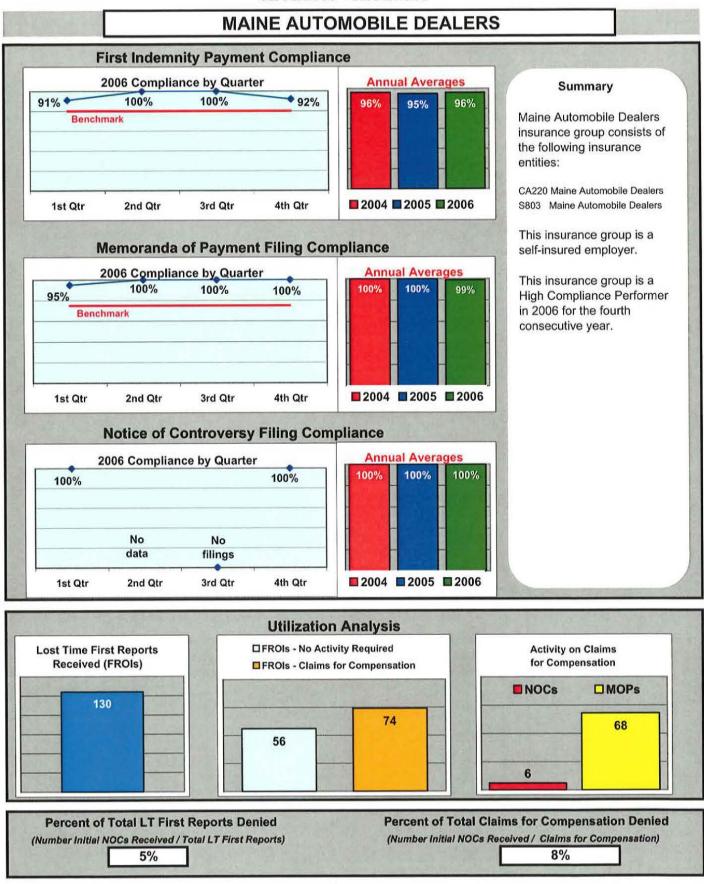

indicator in driving the cost of some workers' compensation claims. The Monitoring Division uses MOP filing as an indicator of an insurer's compliance level with claims administration under the Act.



# Filing of initial MOP Compliance for Different Types of Workers' Compensation Claims by Entities or Adjusters

The overall compliance for the filing of the Initial Indemnity Memoranda of Payment rose about one-half of one percent in 2006 over 2005. TPAs continue to display the lowest compliance of all entity types. This chart displays the percentage of compliance for each adjusting type in the filing of Memoranda of Payment within the compliant 0-17 days category.

The MWCB Benchmark for this performance indicator is 75%.



















































































|                                      | 0                | OLD REPU      | IBLIC INSURANCE            |                                                                       |
|--------------------------------------|------------------|---------------|----------------------------|-----------------------------------------------------------------------|
| First Inc                            | lemnity Payme    | ent Complian  | ice                        |                                                                       |
| 2005 Compliance by Quarter Benchmark |                  |               | Annual Averages            | Summary                                                               |
|                                      |                  |               |