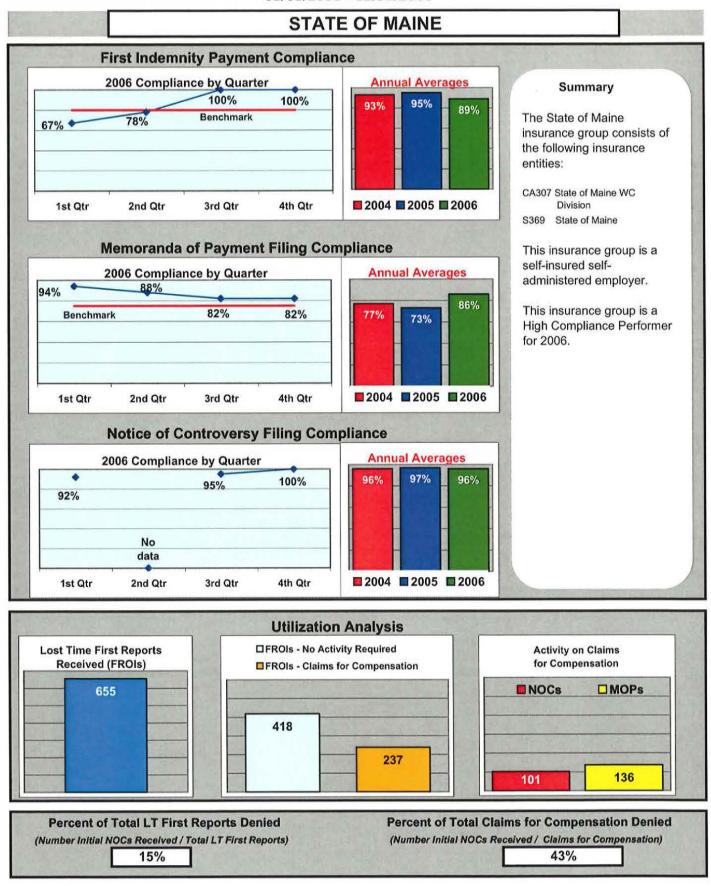

Activity on Claims<br>for Compensation                                |
| Lost Time First Repor                |                  | Utilization   | n Analysis                 |                                                                       |
| Lost Time First Repor                |                  | Utilization   | n Analysis                 | for Compensation                                                      |
| Lost Time First Repor                |                  | Utilization   | n Analysis                 | for Compensation                                                      |
| Lost Time First Repor                |                  | Utilization   | n Analysis                 | for Compensation                                                      |































Appendix A

Insurance Group Compliance Initial Filings Comparison

2006

2006

#### 1/1/2006 -12/31/2006

| NCCI                       | INSURANCE GROUP                      | Total Number of<br>Initial MOPs Filed | Total Initial Indemnity<br>NOCs Filed |  |
|----------------------------|--------------------------------------|---------------------------------------|---------------------------------------|--|
|                            | ACADIA                               | Total                                 | Total                                 |  |
| CA010                      | ACADIA INSURANCE CO.                 | 118                                   | 56                                    |  |
| 33391                      | ACADIA INSURANCE CO.                 |