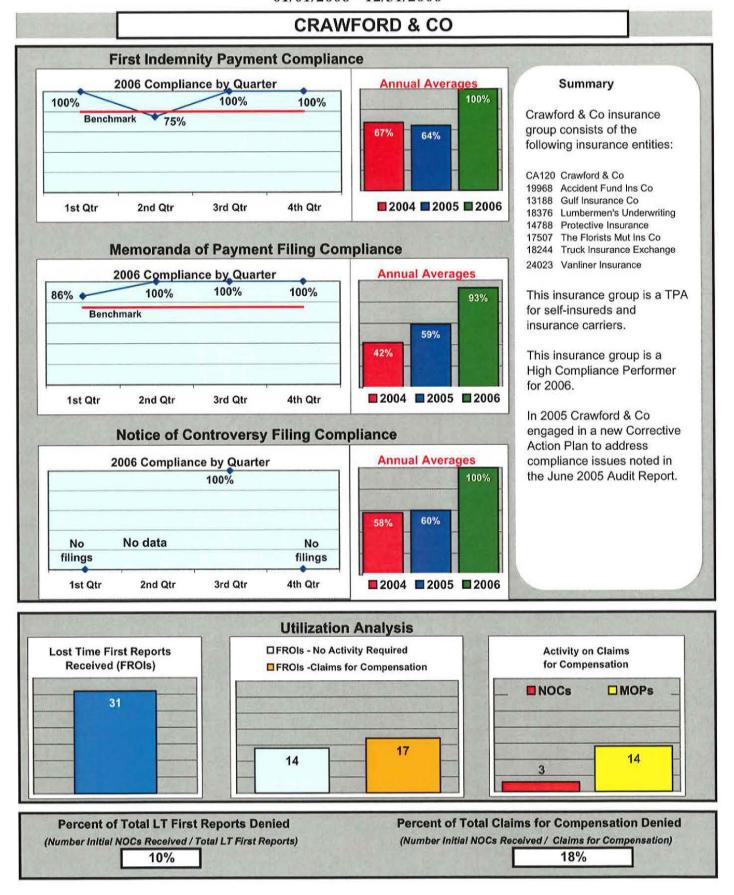

hich research has shown to be an indicator in driving the cost of some workers' compensation claims. The Monitoring Division uses MOP filing as an indicator of an insurer's compliance level with claims administration under the Act.



# Filing of initial MOP Compliance for Different Types of Workers' Compensation Claims by Entities or Adjusters

The overall compliance for the filing of the Initial Indemnity Memoranda of Payment rose about one-half of one percent in 2006 over 2005. TPAs continue to display the lowest compliance of all entity types. This chart displays the percentage of compliance for each adjusting type in the filing of Memoranda of Payment within the compliant 0-17 days category.

The MWCB Benchmark for this performance indicator is 75%.



















































































|                                      | 0                | OLD REPU      | IBLIC INSURANCE            |                                                                       |
|--------------------------------------|------------------|---------------|----------------------------|-----------------------------------------------------------------------|
| First Inc                            | lemnity Payme    | ent Complian  | ice                        |                                                                       |
| 2005 Compliance by Quarter Benchmark |                  |               | Annual Averages            | Summary                                                               |
|                                      |