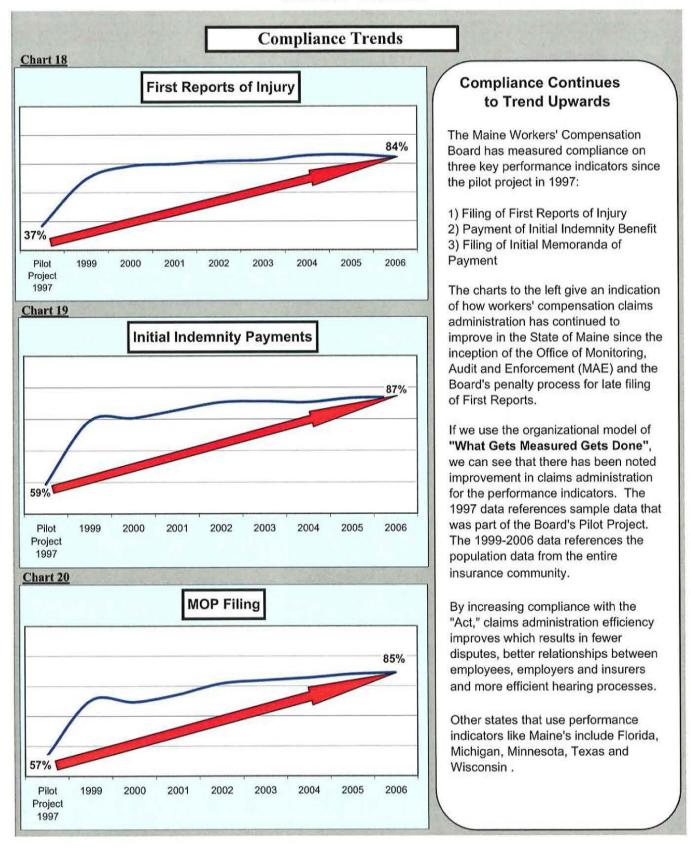

The 2006 Quarterly Compliance Reports were unanimously accepted by the Workers' Compensation Board. This annual report shows continued improvement in the performance of insurers since the Pilot Project (see Tables 2 and 3). This improvement will help the Board reduce the number of claims that are litigated and result in faster and more accurate payment of lost time benefits.

#### A. Lost Time First Reports.

- 14,747 Lost Time First Reports were received by the MWCB in 2006. This represents 242 fewer reports than in 2005 and 828 fewer than in 2004.
- 84% (84.44%) were filed within 7 days. This decrease of 1.68% is attributable to the migration to IAIABC Release 3 EDI.

#### B. Payments of Initial Indemnity Benefit.

- 87% (86.83%) of initial indemnity benefits were paid within 14 days. This is the highest annual compliance the industry has achieved to date. The MWCB Benchmark is 80%.
- A continued focus on improving the performance of poor compliance carriers in 2006 played a large part in increasing compliance for this benefit.

#### C. Memoranda of Payment Filed Within 17 Days.

• 84% (84.38%) of all Memoranda of Payment were filed within 17 days. The MWCB Benchmark is 75%. The insurance community exceeded this benchmark by nearly 10 percent (9.38%).