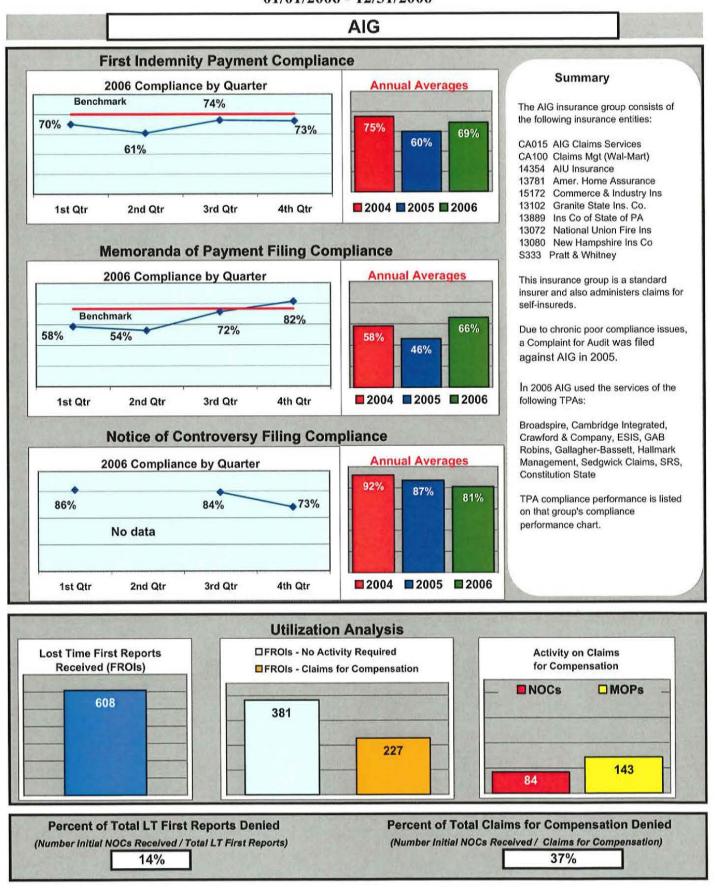

on with their employer which research has shown to be an indicator in driving the cost of some workers' compensation claims. The Monitoring Division uses MOP filing as an indicator of an insurer's compliance level with claims administration under the Act.



# Filing of initial MOP Compliance for Different Types of Workers' Compensation Claims by Entities or Adjusters

The overall compliance for the filing of the Initial Indemnity Memoranda of Payment rose about one-half of one percent in 2006 over 2005. TPAs continue to display the lowest compliance of all entity types. This chart displays the percentage of compliance for each adjusting type in the filing of Memoranda of Payment within the compliant 0-17 days category.

The MWCB Benchmark for this performance indicator is 75%.



















































































|                                      | 0                | OLD REPU      | IBLIC INSURANCE            |                                                                       |
|--------------------------------------|------------------|---------------|----------------------------|-----------------------------------------------------------------------|
| First Inc                            | lemnity Payme    | ent Complian  | ice                        |                                                                       |
| 2005 Compliance by Quarter Benchmark |                  |               | Annual Averages            | Summary                                                               |
|