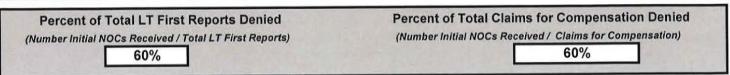

#### ACADIA

Percent of Total LT First Reports Denied

(Number Initial NOCs Received / Total LT First Reports)

19%

Percent of Total Claims for Compensation Denied

(Number Initial NOCs Received / Claims for Compensation)

40%