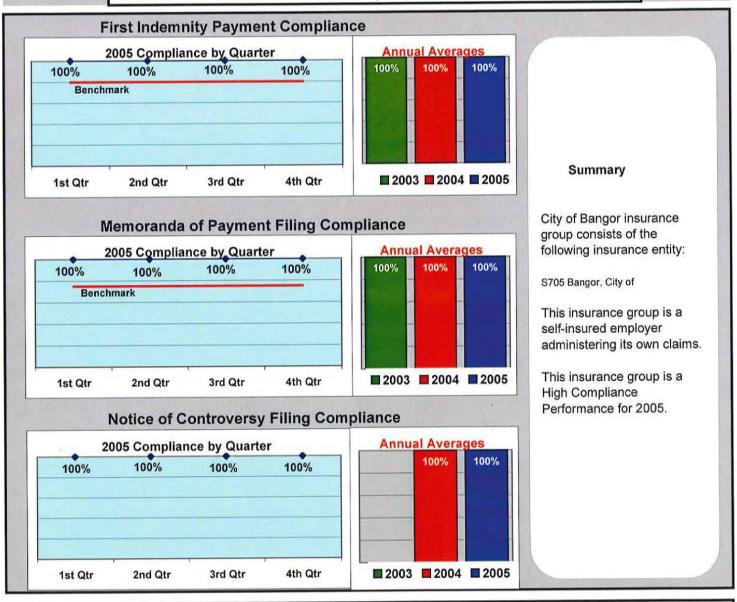

n)

41%

### AIG





Percent of Total LT First Reports Denied

(Number Initial NOCs Received / Total LT First Reports)

19%

Percent of Total Claims for Compensation Denied

(Number Initial NOCs Received / Claims for Compensation)

50%

#### **ALEA GROUP**





0

3

3

### **AMERICAN INTERSTATE INS CO**





Percent of Total LT First Reports Denied

(Number Initial NOCs Received / Total LT First Reports)

(Number Initial NOCs Received / Claims for Compensation)

50%

(Number Initial NOCs Received / Claims for Compensation)

67%

#### ATLANTIC MUTUAL





Percent of Total LT First Reports Denied

(Number Initial NOCs Received / Total LT First Reports)

25%

Percent of Total Claims for Compensation Denied

(Number Initial NOCs Received / Claims for Compensation)

25%

### BANGOR, CITY OF







#### **BATH IRON WORKS**







#### **BROADSPIRE GROUP**







### **CAMBRIDGE INTEGRATED SERVICES**







#### **CANNON COCHRAN**







#### CHUBB INSURANCE GROUP





Percent of Total LT First Reports Denied

(Number Initial NOCs Received / Total LT First Reports)

7%

Percent of Total Claims for Compensation Denied

(Number Initial NOCs Received / Claims for Compensation)

50%

| , |  |  |
|---|--|--|

### **CHURCH MUTUAL INSURANCE COMPANY**





Percent of Total LT First Reports Denied

(Number Initial NOCs Received / Total LT First Reports)

O%

Percent of Total Claims for Compensation Denied

(Number Initial NOCs Received / Claims for Compensation)

0%

#### CIANBRO CORPORATION







#### C.N.A. GROUP





Percent of Total LT First Reports Denied

(Number Initial NOCs Rece