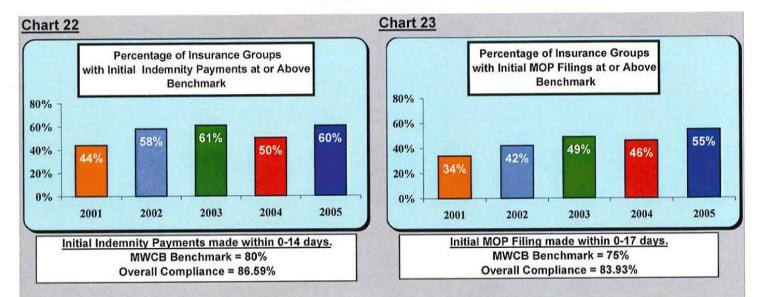

### Insurance Group Benchmark Comparisons: Initial Indemnity Benefit Payments and Initial MOP Filing

As the charts on pages 8 and 9 indicated, overall, the insurance community met the benchmarks for compliance as set by the Maine Workers' Compensation Board.

An "insurance group" is defined in this analysis as the parent company of a number of individual insurance entities. A total of 53 insurance groups filed MOPs with the MWCB in 2005. The number of insurance groups actively filing MOPs decreased from 54 to 53 in 2005. The trend that indicated that fewer and fewer insurers were writing workers' compensation policies in Maine appeared to stabilize in 2005. The practice of larger insurer's writing more "large deductible" policies in Maine and then contracting the administration of the claims to TPAs remained steady.

The majority of initial indemnity payments and MOPs are filed by a small number of insurance groups that generally have high compliance. The data from those groups with high compliance made up the majority of the MOPs measured. As a result, the overall industry compliance was above the MWCB's benchmarks. However, the insurance group charts indicate less than half of the insurance groups met both of the MWCB's benchmarks.

In 2005 there were 20 insurance groups who filed less than 10 MOPs in the year. Of those 20 groups only four, or 20%, met or exceeded both benchmarks. In 2005 there were 33 insurance groups who filed 10 or more MOPs in the year. Of those 33 groups twenty-two, or 67%, met or exceeded both benchmarks.

In 2005, 32 of 53 insurance groups (60%) that filed MOPs met the benchmarks for the payment of initial indemnity benefits. In 2005, 29 of 53 insurance groups (55%) that filed MOPs met the benchmarks for the filing of the initial MOP. This trend should show improvement in 2006 as the Monitoring Division engaged a number of poor compliance carriers in training in preparation for Bureau of Insurance "Market Conduct" Audits throughout 2004 and 2005.