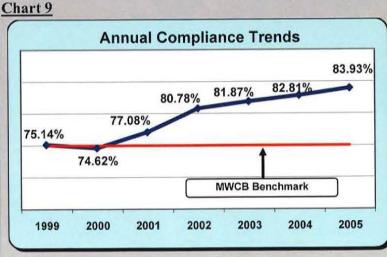

# Table 2

**Annual Compliance** 

|                                                   |                                                                      | CHERTH SEC. | Compila          | ucc             |                 |                 |                  |        |
|---------------------------------------------------|----------------------------------------------------------------------|-------------|------------------|-----------------|-----------------|-----------------|------------------|--------|
|                                                   | Pilot<br>Project<br>1997                                             | 1999        | 2000             | 2001            | 2002            | 2003            | 2004             | 2005   |
| First Reports of Injury<br>Received Within 7 Days | 36.74%                                                               | 69.20%      | 78.33%           | 79.71%          | 81.73%          | 82.43%          | 85.70%           | 86.12% |
| Initial Indemnity Payments<br>Made Within 14 Days | 59.39%                                                               | 79.35%      | 80.26%           | 82.79%          | 85.27%          | 85.56%          | 85.30%           | 86.59% |
| Memoranda of Payment<br>Received Within 17 Days   | 56.78%                                                               | 75.14%      | 74.62%           | 77.08%          | 80.78%          | 81.87%          | 82.81%           | 83.93% |
| Notices of Controversy<br>Received Within 17 Days |                                                                      |             |                  |                 |                 |                 | 91.43%           | 92.42% |
|                                                   | Based on<br>sample data<br>collected for<br>Pilot Project of<br>1997 | 7           | Total population | data received b | ny March 30 aft | er each calenda | r year is comple | fe     |

### Table 6

| 35+     | Days<br>Days | 344<br>9 | 7.37%<br>0.19% |
|---------|--------------|----------|----------------|
| 27 - 34 | Days         | 101      | 2.16%          |
| 18 - 26 | Days         | 296      | 6.34%          |
| 0 - 17  | Days         | 3,918    | 83.93%         |

### **MOP Filing Climbing Again**

The filing of the Memoranda of Payment (MOP) is an important performance indicator for the Maine Workers' Compensation Board.

While the filing of the MOP may not have the tangible benefits to the injured employee that the initial indemnity benefit payment may have, the MOP filing provides the Board with an indicator of how well insurers are complying with the administrative requirements of the Workers' Compensation Act. Studies from the Workers' Compensation Research Institute (WCRI) indicate that proper claims administration and timely payment of claims impacts the overall costs of claims and the time it takes for a claim to be processed through the dispute resolution system.