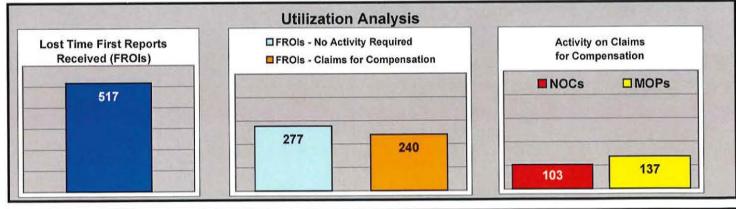

### TD BANKNORTH (MORSE, PAYSON & NOYES)

#### ACADIA

Percent of Total LT First Reports Denied

(Number Initial NOCs Received / Total LT First Reports)

19%

Percent of Total Claims for Compensation Denied

(Number Initial NOCs Received / Claims for Compensation)

40%