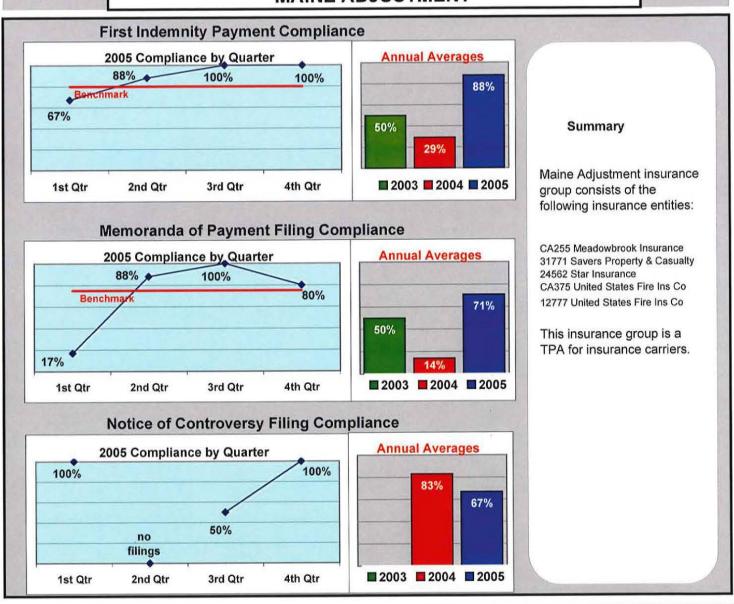

ceived / Claims for Compensation)

35%

#### **GATES MACDONALD**







### **GREAT WEST CASUALTY**





Percent of Total LT First Reports Denied

(Number Initial NOCs Received / Total LT First Reports)

25%

Percent of Total Claims for Compensation Denied

(Number Initial NOCs Received / Claims for Compensation)

50%

#### **GUARD GROUP**







#### HANNAFORD BROTHERS







#### HANOVER INSURANCE GROUP







#### HARLEYSVILLE WORCESTER INS CO



Percent of Total LT First Reports Denied

(Number Initial NOCs Received / Total LT First Reports)

33%

Percent of Total Claims for Compensation Denied

(Number Initial NOCs Received / Claims for Compensation)

33%

#### HARTFORD INSURANCE GROUP







### HRH CLAIMS MANAGEMENT SERVICE



#### LIBERTY MUTUAL GROUP







#### MAINE ADJUSTMENT







### MAINE AUTOMOBILE DEALERS







#### MAINE EMPLOYERS' MUTUAL INSURANCE





Percent of Total LT First Reports Denied

(Number Initial NOCs Received / Total LT First Reports)

19%

Percent of Total Claims for Compensation Denied

(Number Initial NOCs Received / Claims for Compensation)

34%

### MAINE HEALTH CARE ASSOCIATION





Percent of Total LT First Reports Denied

(Number Initial NOCs Received / Total LT First Reports)

23%

Percent of Total Claims for Compensation Denied

(Number Initial NOCs Received / Claims for Compensation)

53%

### MAINE MOTOR TRANSPORT ASSOCIATION







#### MAINE MUNICIPAL ASSOCIATION







#### MAINE SCHOOL MANAGEMENT







#### MITSUI SUMITOMO INS CO OF AMERICA





Percent of Total LT First Reports Denied

(Number Initial NOCs Received / Tota