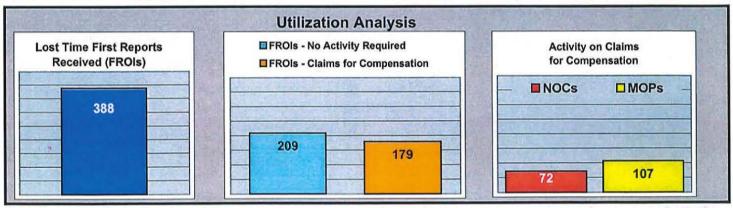

#### ACADIA

Percent of Total LT First Reports Denied

(Number Initial NOCs Received / Total LT First Reports)

19%

Percent of Total Claims for Compensation Denied

(Number Initial NOCs Received / Claims for Compensation)

40%

# INSURANCE GROUP COMPLIANCE - INITIAL FILINGS COMPARISON 2005 1/1/2005-12/31/2005

| NCCI  | INSURANCE GROUP                         | Total Number of<br>Initial MOPs Filed | Total Initial<br>Indemnity NOC<br>Filed |
|-------|-----------------------------------------|---------------------------------------|-----------------------------------------|
|       |                                         |                                       |                                         |
|       | ACADIA                                  | Total                                 | Total                                   |
| CA010 | ACADIA INSURANCE CO.                    | 36                                    | 32                                      |
| 33391 | ACADIA INSURANCE CO.                    | 53                                    | 25                                      |
| 30260 | ACADIA INSURANCE CO.                    | 2                                     | 1                                       |
| 30252 | CADILLAC MOUNTAIN INSURANCE CO          | *                                     | *                                       |
| 11053 | CONTINENTAL WESTERN INSURANCE CO        | 1                                     | 5                                       |
| 27723 | FIREMAN'S INS CO OF WASHINGTON          | 15                                    | 9                                       |
|       | Group Total                             | 107                                   | 72                                      |
|       |                                         |                                       |                                         |
|       | ACE/ESIS                                | Total                                 | Total                                   |
| 23035 | ACE AMERICAN INSURANCE CO               | No filings                            | No filings                              |
| 12165 | ACE AMERICAN INSURANCE CO               | 20                                    | 13                                      |
| 12254 | ACE PROPERTY & CASUALTY                 | 10                                    | 6                                       |
| 15431 | ACE FIRE UNDERWRITERS INS               | 1                                     | No filings                              |
| 5370  | ESIS INC                                | *                                     | *                                       |
| S364  | ESIS INC                                | *                                     | *                                       |
| CA160 | ESIS INC                                | 93                                    | 65                                      |
| CA175 | FUTURE COMP                             | 2                                     | 2                                       |
| 25437 | INDEMNITY INSURANCE OF NORTH AMERICA    | 6                                     | 5                                       |
| 3790  | MOUNTAIN VALLEY INDEMNITY COMPANY       | ×                                     | *                                       |
| 0677  | PACIFIC EMPLOYERS INS CO                | *                                     | *                                       |
| S0022 | S D WARREN                              | *                                     | *                                       |
|       | Group Total                             | 132                                   | 91                                      |
|       |                                         |                                       |                                         |
|       | AIG                                     | Total                                 | Total                                   |
| 3328  | AIG CLAIMS (AMERICAN INTERNATIONAL)     | No filings                            | 6                                       |
| CA015 | AIG CLAIMS SERVICES                     | 27                                    | 18                                      |
| 4354  | AIU INSURANCE                           | *                                     | *                                       |
| 3781  | AMERICAN HOME ASSURANCE                 | 15                                    | 5                                       |
| CA100 | CLAIMS MANAGEMENT INC. (WAL-MART)       | 30                                    | 82                                      |
| 5172  | COMMERCE & INDUSTRY INS. CO.            | 14                                    | 10                                      |
| 3102  | GRANITE STATE INSURANCE COMPANY         | ж                                     | ж                                       |
| 3889  | INS. CO. OF STATE OF PENNSYLVANIA       | 28                                    | 8                                       |
| 3072  | NATIONAL UNION FIRE INS CO              | 1                                     | 2                                       |
| 3080  | NEW HAMPSHIRE INS COMPANY               | 16                                    | No filings                              |
|       | Group Total                             | 131                                   | 131                                     |
|       |                                         |                                       |                                         |
|       | ALEA GROUP                              | Total                                 | Total                                   |
| 1068  | Group Total                             | 3                                     | 3                                       |
|       |                                         |                                       |                                         |
|       | AMERICAN INTERSTATE INS CO              | Total                                 | Total                                   |
| 4759  | Group Total                             | 1                                     | 2                                       |
|       |                                         |                                       |                                         |
|       | ARROW MUTUAL INS CO (Formerly MIDSTATE) | Total                                 | Total                                   |
| 6640  | Group Total                             | No filings                            | No filings                              |