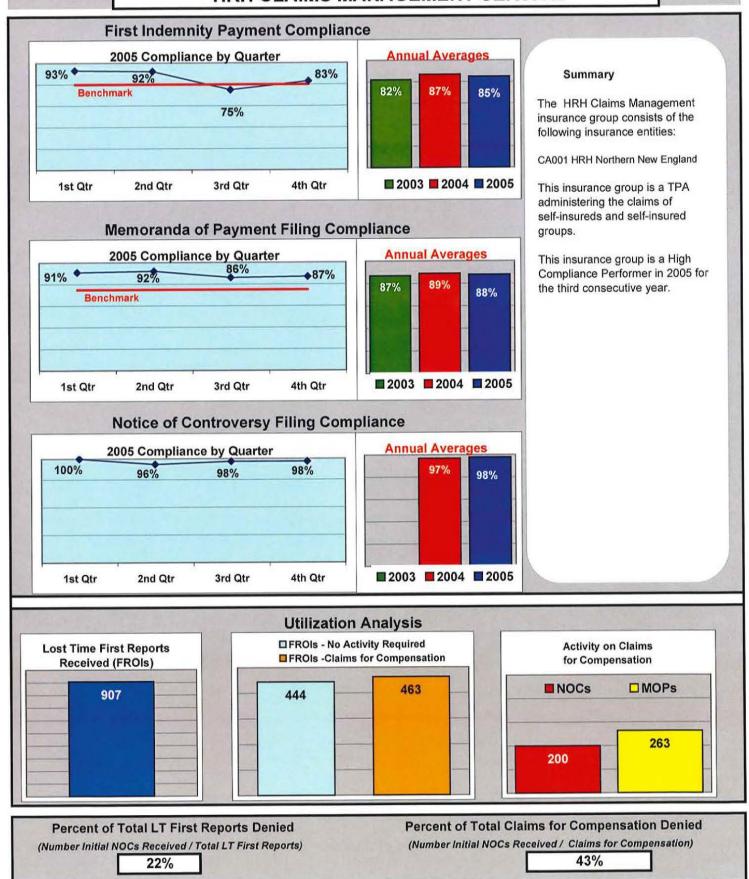

al Claims for Compensation Denied

(Number Initial NOCs Received / Claims for Compensation)

35%

#### **GATES MACDONALD**







### **GREAT WEST CASUALTY**





Percent of Total LT First Reports Denied

(Number Initial NOCs Received / Total LT First Reports)

25%

Percent of Total Claims for Compensation Denied

(Number Initial NOCs Received / Claims for Compensation)

50%

#### **GUARD GROUP**







#### HANNAFORD BROTHERS







#### HANOVER INSURANCE GROUP







#### HARLEYSVILLE WORCESTER INS CO



Percent of Total LT First Reports Denied

(Number Initial NOCs Received / Total LT First Reports)

33%

Percent of Total Claims for Compensation Denied

(Number Initial NOCs Received / Claims for Compensation)

33%

#### HARTFORD INSURANCE GROUP







### HRH CLAIMS MANAGEMENT SERVICE



#### LIBERTY MUTUAL GROUP







#### MAINE ADJUSTMENT







### MAINE AUTOMOBILE DEALERS







#### MAINE EMPLOYERS' MUTUAL INSURANCE





Percent of Total LT First Reports Denied

(Number Initial NOCs Received / Total LT First Reports)

19%

Percent of Total Claims for Compensation Denied

(Number Initial NOCs Received / Claims for Compensation)

34%

### MAINE HEALTH CARE ASSOCIATION





Percent of Total LT First Reports Denied

(Number Initial NOCs Received / Total LT First Reports)

23%

Percent of Total Claims for Compensation Denied

(Number Initial NOCs Received / Claims for Compensation)

53%

### MAINE MOTOR TRANSPORT ASSOCIATION







#### MAINE MUNICIPAL ASSOCIATION







#### MAINE SCHOOL MANAGEMENT







#### MITSUI SUMITOMO INS CO OF AMERICA





Percent of Total LT