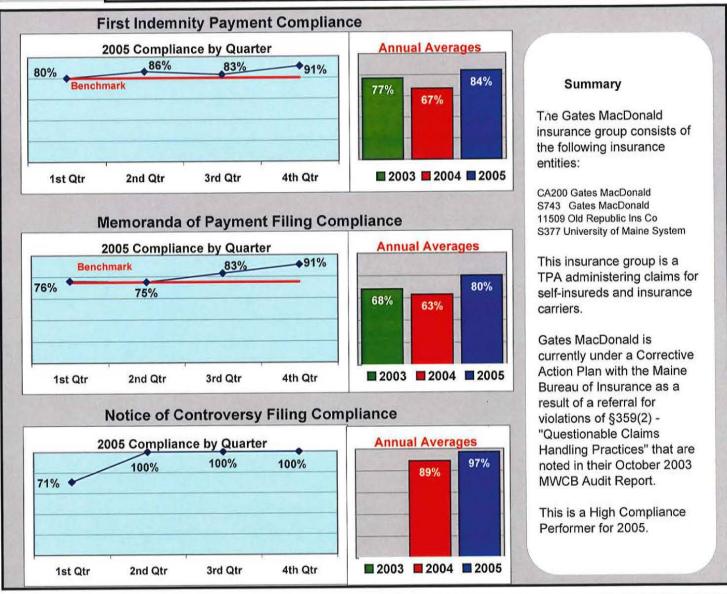

#### B. Payments of Initial Indemnity Benefit.

- 87% (86.59%) of initial indemnity benefits were paid within 14 days. This is the highest annual compliance the industry has achieved to date. The MWCB Benchmark is 80%.
- Continued focus on poor compliance carriers in 2005 played a large part in increasing this compliance performance by just over 1% compared to 2004.

### C. Memoranda of Payment Filed Within 17 Days.

• 84% (83.93%) of all Memoranda of Payment were filed within 17 days. The MWCB Benchmark is 75%. The insurance community exceeded this benchmark by nearly nine percent (8.93%).

#### C. Notices of Controversy.

On June 17, 2003 the Workers' Compensation Board of Directors unanimously passed the following motion:

MOVE to implement the NOC Pilot Project to provide for the reporting of the number, timeliness and percent of initial indemnity claims denied (NOCs) in the compliance reports of 2004.

MOVE to implement the reporting, timeliness and the percent of initial indemnity claims denied (NOC's) in the quarterly and annual compliance reports.

- 92.42% of the Initial Indemnity NOCs filed in 2005 were filed within 0-17 days. This marks the second year that the filing distribution of initial indemnity NOCs appears in the Board's Compliance Reports and the compliance is 1% improvement over 2004.
- Appendix A: Initial Filings Comparison: Appendix A was generated at the request of the Board of Directors on August 24, 2004.
- Appendix C: Provides NOC filing timeliness compliance information by insurance groups.

The NOC form had the highest compliance score for all the performance indicators that the monitoring division measured in the compliance reports of 2005.