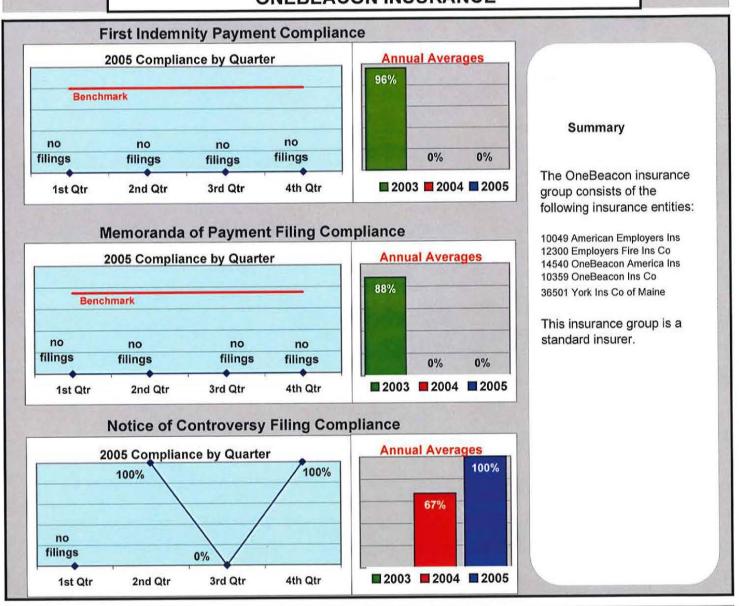

#### **ONEBEACON INSURANCE**

Percent of Total LT First Reports Denied

(Number Initial NOCs Received / Total LT First Reports)

75%

Percent of Total Claims for Compensation Denied

(Number Initial NOCs Received / Claims for Compensation)

75%