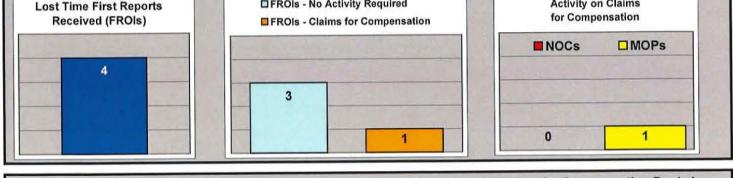

### **CHURCH MUTUAL INSURANCE COMPANY**

Percent of Total LT First Reports Denied

(Number Initial NOCs Received / Total LT First Reports)

O%

Percent of Total Claims for Compensation Denied

(Number Initial NOCs Received / Claims for Compensation)

0%