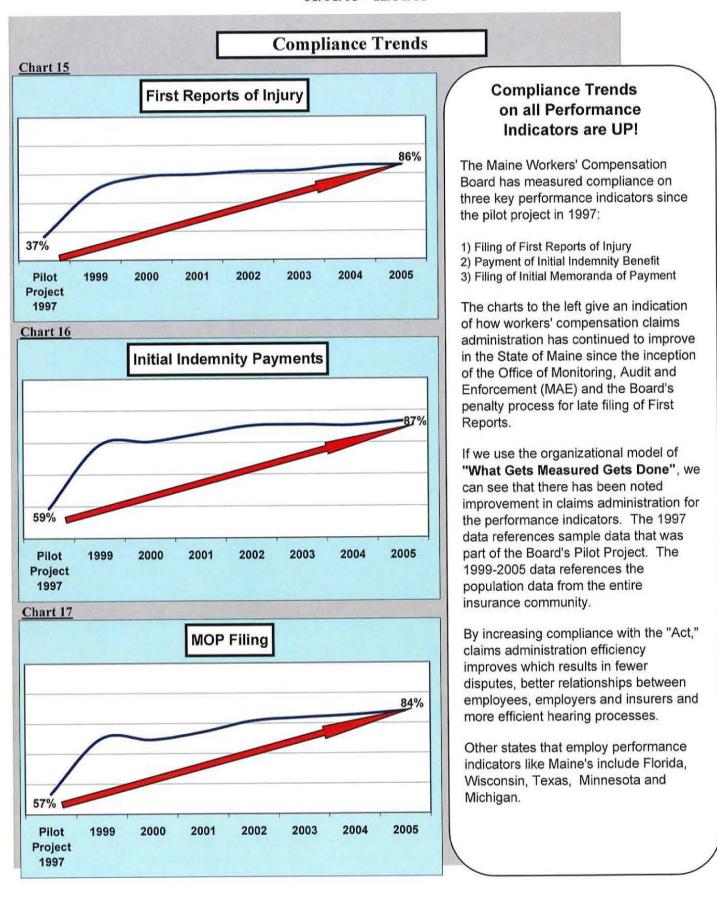

86.12%

4.08%

3.12%

2.11%

4.57%

100%

In 2005, 14,989 Lost Time First Reports were filed with the MWCB, 586 fewer First Reports of Injury (FROIs) than 2004 and 1,373 fewer than 2003. The compliance rate for timely filing was 86.12% (2004 compliance was 85.7%).

Maine Improves Again on Compliance Performance of Initial Indemnity Payments

Injured workers in the State of Maine continue to benefit from the high compliance rate of initial indemnity payments. As displayed below, Maine has one of the higher compliance rates in the states that publish this performance indicator.

\* Indicates "Prompt First Action" which includes measurement of Initial Payment or Initial Denial.

Compliance performance by the insurance community has improved by over 7% since the inception of the Compliance Report and the monitoring program.

The noted improvement in compliance means that, compared to 1999 compliance figures, over 300 more Maine households are receiving a timely initial indemnity benefit payment.

Workers' compensation research indicates that timely payment of initial benefits is one key factor in helping control the overall cost of a workers' compensation claim.

### **MOP Filing Climbing Again**

The filing of the Memoranda of Payment (MOP) is an important performance indicator for the Maine Workers' Compensation Board.

While the filing of the MOP may not have the tangible benefits to the injured employee that the initial indemnity benefit payment may have, the MOP filing provides the Board with an indicator of how well insurers are complying with the administrative requirements of the Workers' Compensation Act. Studies from the Workers' Compensation Research Institute (WCRI) indicate that proper claims administration and timely payment of claims impacts the overall costs of claims and the time it takes for a claim to be processed through the dispute resolution system.

The MOP Filing performance indicator is important to the administration of Maine claims because it allows the Monitoring Division to assess the compliance of individual insurers. It also is used as an indicator for overall forms filing compliance.

The prompt filing of the initial MOP also gives the Board's Claims Management staff the opportunity to verify that appropriate compensation benefits are being issued.

Continued improvement for this measurement is an indicator that the Board's Corrective Action Plans are working.