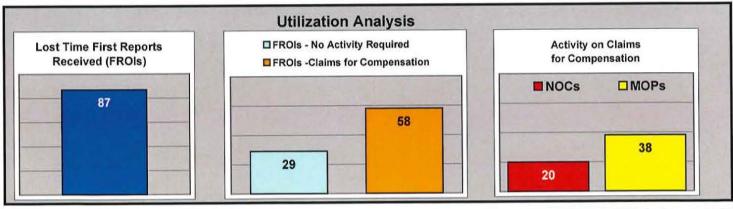

# Annual Compliance Report 01/01/05 - 12/31/05

The analysis and charts above were created in response to feedback and input that was generated in three NOC Pilot Project Partner Meetings in 2003 and two subsequent meetings with the Northern and Southern Employer/Insurer Maine Advisory Groups in 2004. The bar charts and pie graphs represent two different perspectives in fulfilling the Board's motion of June 17, 2003 and the motion to make the NOC measurements permanent on November 22, 2005.

As was indicated on the previous page, the Utilization Analysis fulfills the second portion of the Board's motion by reporting the percent of initial indemnity claims denied (NOCs). This analysis also fulfills a portion of Section 359(3) of the Maine Workers' Compensation Act by analyzing the "utilization" of the system by the industry as a whole and by insurance group.