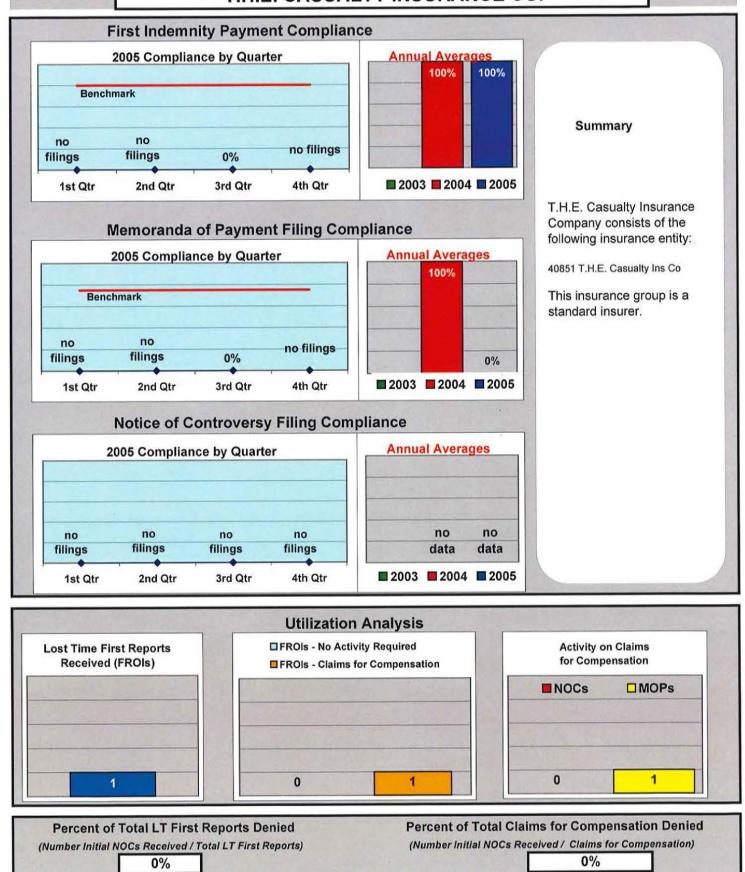

Percent of Total Claims for Compensation Denied

(Number Initial NOCs Received / Claims for Compensation)

33%

### **ROYAL & SUNALLIANCE INSURANCE GROUP**







#### SEDGWICK INSURANCE GROUP







#### SELECTIVE INSURANCE COMPANY



#### SENTRY INSURANCE CO.







#### STATE OF MAINE





#### ST PAUL/TRAVELERS GROUP





Percent of Total LT First Reports Denied

(Number Initial NOCs Received / Total LT First Reports)

33%

Percent of Total Claims for Compensation Denied

(Number Initial NOCs Received / Claims for Compensation)

54%

| · |  |  |  |
|---|--|--|--|
|   |  |  |  |
|   |  |  |  |
|   |  |  |  |
|   |  |  |  |
|   |  |  |  |
|   |  |  |  |
|   |  |  |  |
|   |  |  |  |

#### SYNERNET







### TD BANKNORTH (MORSE, PAYSON & NOYES)







### T.H.E. CASUALTY INSURANCE CO.



### TRANSGUARD INSURANCE COMPANY





### VIRGINIA SURETY COMPANY INC.







### **ZURICH INSURANCE GROUP**







### Appendix A

Insurance Group Compliance Initial Filings Comparison

2005

# INSURANCE GROUP COMPLIANCE - INITIAL FILINGS COMPARISON 2005 1/1/2005-12/31/2005

| NCCI  | INSURANCE GROUP                         | Total Number of<br>Initial MOPs Filed | Total Initial<br>Indemnity NOC<br>Filed |
|-------|-----------------------------------------|---------------------------------------|-----------------------------------------|
|       |                                         |                                       |                                         |
|       | ACADIA                                  | Total                                 | Total