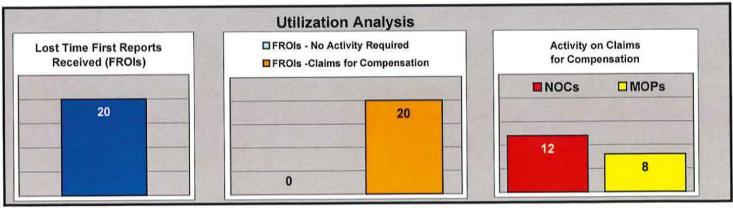

#### MAINE EMPLOYERS' MUTUAL INSURANCE

Percent of Total LT First Reports Denied

(Number Initial NOCs Received / Total LT First Reports)

19%

Percent of Total Claims for Compensation Denied

(Number Initial NOCs Received / Claims for Compensation)

34%