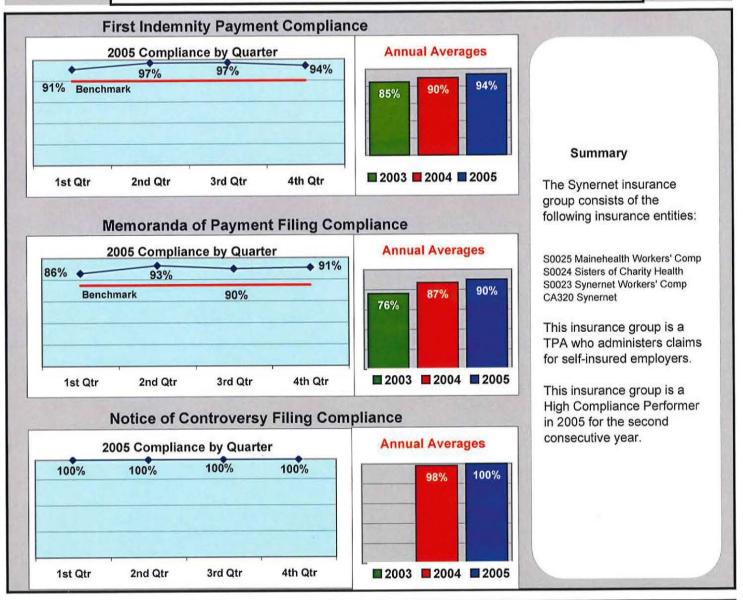

al LT First Reports Denied

(Number Initial NOCs Received / Total LT First Reports)

33%

Percent of Total Claims for Compensation Denied

(Number Initial NOCs Received / Claims for Compensation)

33%

### **ROYAL & SUNALLIANCE INSURANCE GROUP**







#### SEDGWICK INSURANCE GROUP







#### SELECTIVE INSURANCE COMPANY



#### SENTRY INSURANCE CO.







#### STATE OF MAINE





#### ST PAUL/TRAVELERS GROUP





Percent of Total LT First Reports Denied

(Number Initial NOCs Received / Total LT First Reports)

33%

Percent of Total Claims for Compensation Denied

(Number Initial NOCs Received / Claims for Compensation)

54%

| · |  |  |  |
|---|--|--|--|
|   |  |  |  |
|   |  |  |  |
|   |  |  |  |
|   |  |  |  |
|   |  |  |  |
|   |  |  |  |
|   |  |  |  |
|   |  |  |  |

#### SYNERNET







### TD BANKNORTH (MORSE, PAYSON & NOYES)







### T.H.E. CASUALTY INSURANCE CO.



### TRANSGUARD INSURANCE COMPANY





### VIRGINIA SURETY COMPANY INC.







### **ZURICH INSURANCE GROUP**







### Appendix A

Insurance Group Compliance Initial Filings Comparison

2005

# INSURANCE GROUP COMPLIANCE - INITIAL FILINGS COMPARISON 2005 1/1/2005-12/31/2005

| NCCI  | INSURANCE GROUP                         | Total Number of<br>Initial MOPs Filed | Total Initial<br>Indemnity NOC<br>Filed |
|-------|-----------------------------------------|---------------------------------------|-----------------------------------------|
|       |                                         |                                       |                                         |
|       | ACADIA