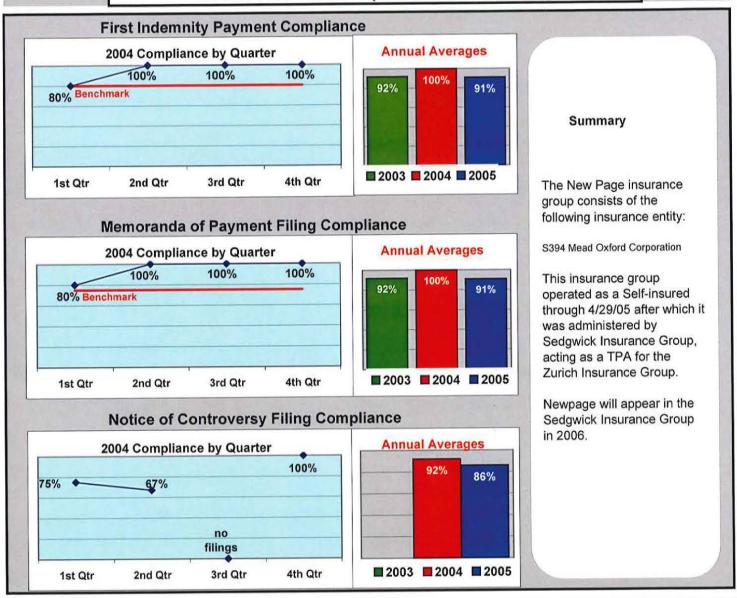

Compensation Denied

(Number Initial NOCs Received / Claims for Compensation)

34%

### MAINE HEALTH CARE ASSOCIATION





Percent of Total LT First Reports Denied

(Number Initial NOCs Received / Total LT First Reports)

23%

Percent of Total Claims for Compensation Denied

(Number Initial NOCs Received / Claims for Compensation)

53%

### MAINE MOTOR TRANSPORT ASSOCIATION







#### MAINE MUNICIPAL ASSOCIATION







#### MAINE SCHOOL MANAGEMENT







#### MITSUI SUMITOMO INS CO OF AMERICA





Percent of Total LT First Reports Denied

(Number Initial NOCs Received / Total LT First Reports)

O%

Percent of Total Claims for Compensation Denied

(Number Initial NOCs Received / Claims for Compensation)

#### NATIONAL GRANGE MUTUAL INSURANCE







#### **NEWPAGE CORP. (MEAD WESTVACO)**







#### **ONEBEACON INSURANCE**





Percent of Total LT First Reports Denied

(Number Initial NOCs Received / Total LT First Reports)

75%

Percent of Total Claims for Compensation Denied

(Number Initial NOCs Received / Claims for Compensation)

75%

#### PEERLESS INSURANCE GROUP







#### **PUBLIC SERVICE MUTUAL**





Percent of Total LT First Reports Denied

(Number Initial NOCs Received / Total LT First Reports)

33%

Percent of Total Claims for Compensation Denied

(Number Initial NOCs Received / Claims for Compensation)

33%

### **ROYAL & SUNALLIANCE INSURANCE GROUP**







#### SEDGWICK INSURANCE GROUP







#### SELECTIVE INSURANCE COMPANY



#### SENTRY INSURANCE CO.







#### STATE OF MAINE





#### ST PAUL/TRAVELERS GROUP





Percent of Total LT First Reports Denie