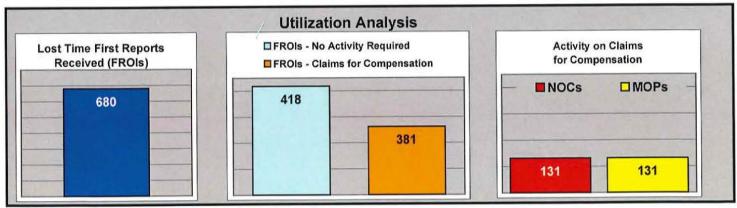

# INSURANCE GROUP COMPLIANCE - INITIAL FILINGS COMPARISON 2005 1/1/2005-12/31/2005

| NCCI  | INSURANCE GROUP                         | Total Number of<br>Initial MOPs Filed | Total Initial<br>Indemnity NOC<br>Filed |
|-------|-----------------------------------------|---------------------------------------|-----------------------------------------|
|       |                                         |                                       |                                         |
|       | ACADIA                                  | Total                                 | Total                                   |
| CA010 | ACADIA INSURANCE CO.                    | 36                                    | 32                                      |
| 33391 | ACADIA INSURANCE CO.                    | 53                                    | 25                                      |
| 30260 | ACADIA INSURANCE CO.                    | 2                                     | 1                                       |
| 30252 | CADILLAC MOUNTAIN INSURANCE CO          | *                                     | *                                       |
| 11053 | CONTINENTAL WESTERN INSURANCE CO        | 1                                     | 5                                       |
| 27723 | FIREMAN'S INS CO OF WASHINGTON          | 15                                    | 9                                       |
|       | Group Total                             | 107                                   | 72                                      |
|       |                                         |                                       |                                         |
|       | ACE/ESIS                                | Total                                 | Total                                   |
| 23035 | ACE AMERICAN INSURANCE CO               | No filings                            | No filings                              |
| 12165 | ACE AMERICAN INSURANCE CO               | 20                                    | 13                                      |
| 12254 | ACE PROPERTY & CASUALTY                 | 10                                    | 6                                       |
| 15431 | ACE FIRE UNDERWRITERS INS               | 1                                     | No filings                              |
| 5370  | ESIS INC                                | *                                     | *                                       |
| S364  | ESIS INC                                | *                                     | *                                       |
| CA160 | ESIS INC                                | 93                                    | 65                                      |
| CA175 | FUTURE COMP                             | 2                                     | 2                                       |
| 25437 | INDEMNITY INSURANCE OF NORTH AMERICA    | 6                                     | 5                                       |
| 3790  | MOUNTAIN VALLEY INDEMNITY COMPANY       | ×                                     | *                                       |
| 0677  | PACIFIC EMPLOYERS INS CO                | *                                     | *                                       |
| S0022 | S D WARREN                              | *                                     | *                                       |
|       | Group Total                             | 132                                   | 91                                      |
|       |                                         |                                       |                                         |
|       | AIG                                     | Total                                 | Total                                   |
| 3328  | AIG CLAIMS (AMERICAN INTERNATIONAL)     | No filings                            | 6                                       |
| CA015 | AIG CLAIMS SERVICES                     | 27                                    | 18                                      |
| 4354  | AIU INSURANCE                           | *                                     | *                                       |
| 3781  | AMERICAN HOME ASSURANCE                 | 15                                    | 5                                       |
| CA100 | CLAIMS MANAGEMENT INC. (WAL-MART)       | 30                                    | 82                                      |
| 5172  | COMMERCE & INDUSTRY INS. CO.            | 14                                    | 10                                      |
| 3102  | GRANITE STATE INSURANCE COMPANY         | ж                                     | ж                                       |
| 3889  | INS. CO. OF STATE OF PENNSYLVANIA       | 28                                    | 8                                       |
| 3072  | NATIONAL UNION FIRE INS CO              | 1                                     | 2                                       |
| 3080  | NEW HAMPSHIRE INS COMPANY               | 16                                    | No filings                              |
|       | Group Total                             | 131                                   | 131                                     |
|       |                                         |                                       |                                         |
|       | ALEA GROUP                              | Total                                 | Total                                   |
| 1068  | Group Total                             | 3                                     | 3                                       |
|       |                                         |                                       |                                         |
|       | AMERICAN INTERSTATE INS CO              | Total                                 | Total                                   |
| 4759  | Group Total                             | 1                                     | 2                                       |
|       |                                         |                                       |                                         |
|       | ARROW MUTUAL INS CO (Formerly MIDSTATE) | Total                                 | Total                                   |
| 6640  | Group Total                             | No filings                            | No filings                              |