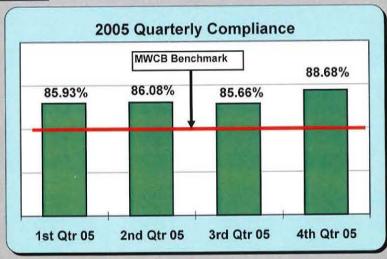

# 2005 Quarterly Compliance Reports

|                                                   | Pirst ( | Quarter -       | Second         | Quarter         | Third (        | Quarter          | Fourth       | Quarter         |
|---------------------------------------------------|---------|-----------------|----------------|-----------------|----------------|------------------|--------------|-----------------|
|                                                   | 7 Days  | <u> 10 Days</u> | 7 Days         | <u> 10 Days</u> | 7 Days         | <u> 10 Days</u>  | 7 Days       | <u> 10 Days</u> |
| First Reports of Injury<br>Received Within:       | 87.50%  | 91.23%          | 86.51%         | 90.09%          | 84.18%         | 88.52%           | 85.61%       | 90.75%          |
| Initial Indemnity Payments<br>Made Within 14 Days | 85.     | 93%             | 86.            | 08%             | 85.            | 66%              | 88.          | 68%             |
| Memoranda of Payment<br>Received Within 17 Days   | 83.     | 03%             | 83.            | 61%             | 82.            | 98%              | 86.          | 96%             |
| Notices of Controversy<br>Received Within 17 Days | 93.     | 58%             | 90.            | 98%             | 91.            | 91%              | 90.          | 82%             |
|                                                   |         |                 | Static results | based upon data | received by th | e deadline for e | ach quarter. |                 |