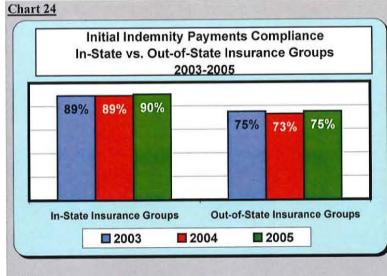

### In-State vs. Out-of-State Insurance Groups

Through the Reconciliation Report and the Reconciliation Process, the MWCB can identify those insurance groups processing "in-state" and those processing "out-of-state."

An out-of-state insurance group has its main indemnity claims processing location outside of Maine and provides a mailing address for the Reconciliation Report that is outside of Maine.

An in-state insurance group has its main indemnity claims processing location in Maine and provides a mailing address for the Reconciliation Report that is in Maine.

These charts indicate that in-state insurance groups generally have higher compliance with the MWCB's benchmarks than out-of-state insurance groups.

Even though out-of-state insurance groups filed only 21% of all initial MOPs, their generally lower filing compliance negatively impacted overall initial MOP filing compliance.

Some out-of-state insurance groups have improved their compliance performance by engaging in Corrective Action Plans.

Chart 26 indicates that out-of-state insurance groups filed 21% of all initial indemnity MOPs.