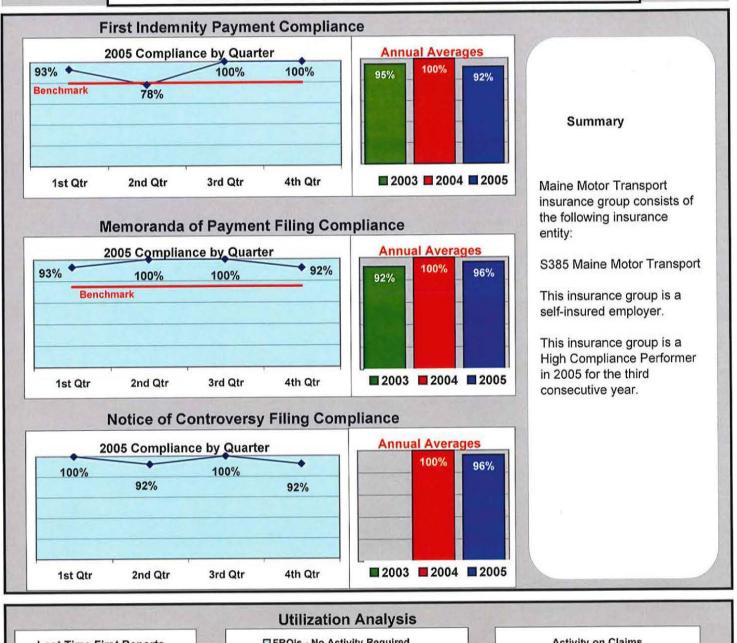

on Denied

(Number Initial NOCs Received / Claims for Compensation)

33%

#### HARTFORD INSURANCE GROUP







### HRH CLAIMS MANAGEMENT SERVICE



#### LIBERTY MUTUAL GROUP







#### MAINE ADJUSTMENT







### MAINE AUTOMOBILE DEALERS







#### MAINE EMPLOYERS' MUTUAL INSURANCE





Percent of Total LT First Reports Denied

(Number Initial NOCs Received / Total LT First Reports)

19%

Percent of Total Claims for Compensation Denied

(Number Initial NOCs Received / Claims for Compensation)

34%

### MAINE HEALTH CARE ASSOCIATION





Percent of Total LT First Reports Denied

(Number Initial NOCs Received / Total LT First Reports)

23%

Percent of Total Claims for Compensation Denied

(Number Initial NOCs Received / Claims for Compensation)

53%

### MAINE MOTOR TRANSPORT ASSOCIATION







#### MAINE MUNICIPAL ASSOCIATION







#### MAINE SCHOOL MANAGEMENT







#### MITSUI SUMITOMO INS CO OF AMERICA





Percent of Total LT First Reports Denied

(Number Initial NOCs Received / Total LT First Reports)

O%

Percent of Total Claims for Compensation Denied

(Number Initial NOCs Received / Claims for Compensation)

#### NATIONAL GRANGE MUTUAL INSURANCE







#### **NEWPAGE CORP. (MEAD WESTVACO)**







#### **ONEBEACON INSURANCE**





Percent of Total LT First Reports Denied

(Number Initial NOCs Received / Total LT First Reports)

75%

Percent of Total Claims for Compensation Denied

(Number Initial NOCs Received / Claims for Compensation)

75%

#### PEERLESS INSURANCE GROUP







#### **PUBLIC SERVICE MUTUAL**





Percent of Total LT First Reports Denied

(Number