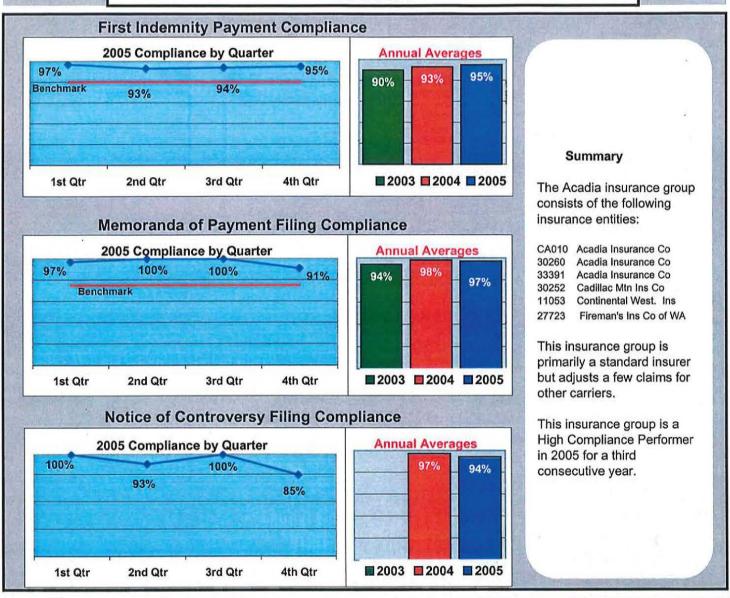

#### ACADIA

Percent of Total LT First Reports Denied

(Number Initial NOCs Received / Total LT First Reports)

19%

Percent of Total Claims for Compensation Denied

(Number Initial NOCs Received / Claims for Compensation)

40%