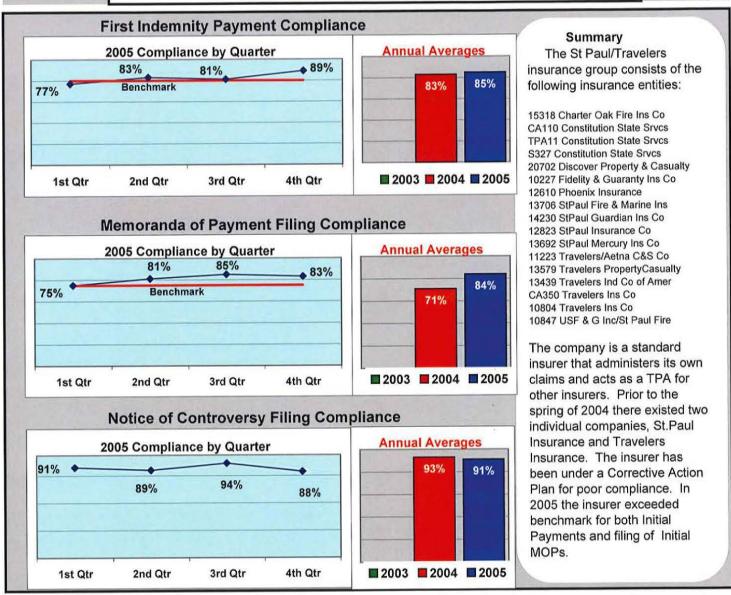

#### ST PAUL/TRAVELERS GROUP

Percent of Total LT First Reports Denied

(Number Initial NOCs Received / Total LT First Reports)

33%

Percent of Total Claims for Compensation Denied

(Number Initial NOCs Received / Claims for Compensation)

54%

| · |  |  |  |
|---|--|--|--|
|   |  |  |  |
|   |  |  |  |
|   |  |  |  |
|   |  |  |  |
|   |  |  |  |
|   |  |  |  |
|   |  |  |  |
|   |  |  |  |