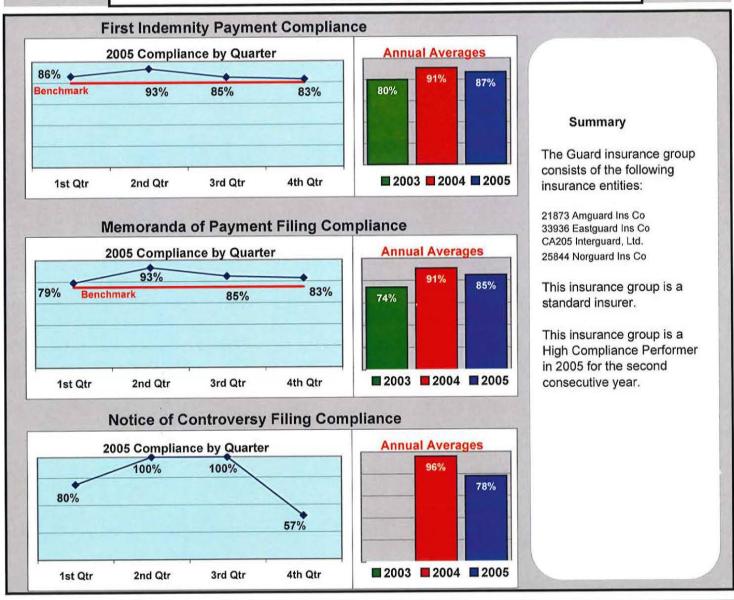

CO**







### **FAIRFIELD INSURANCE COMPANY**



### FEDERATED RETAIL HOLDINGS (FILENES)



#### **FIREMANS FUND**







### **GAB ROBBINS**







| · |  |  |
|---|--|--|
|   |  |  |
|   |  |  |
|   |  |  |
|   |  |  |
|   |  |  |
|   |  |  |

#### **GALLAGHER BASSETT**





Percent of Total LT First Reports Denied

(Number Initial NOCs Received / Total LT First Reports)

19%

Percent of Total Claims for Compensation Denied

(Number Initial NOCs Received / Claims for Compensation)

35%

#### **GATES MACDONALD**







### **GREAT WEST CASUALTY**





Percent of Total LT First Reports Denied

(Number Initial NOCs Received / Total LT First Reports)

25%

Percent of Total Claims for Compensation Denied

(Number Initial NOCs Received / Claims for Compensation)

50%

#### **GUARD GROUP**







#### HANNAFORD BROTHERS







#### HANOVER INSURANCE GROUP







#### HARLEYSVILLE WORCESTER INS CO



Percent of Total LT First Reports Denied

(Number Initial NOCs Received / Total LT First Reports)

33%

Percent of Total Claims for Compensation Denied

(Number Initial NOCs Received / Claims for Compensation)

33%

#### HARTFORD INSURANCE GROUP







### HRH CLAIMS MANAGEMENT SERVICE



#### LIBERTY MUTUAL GROUP







#### MAINE ADJUSTMENT







### MAINE AUTOMOBILE DEALERS







#### MAINE EMPLOYERS' MUTUAL INSURANCE





Percent of Total LT First Reports Denied

(Number Initial NOCs Received / Total LT First Reports)

19%

Percent of Total Claims for Compensation Denied

(Number Initial NOCs Received / Claims for Compensation)

34%

### MAINE HEALTH CARE ASSOCIATION





Pe