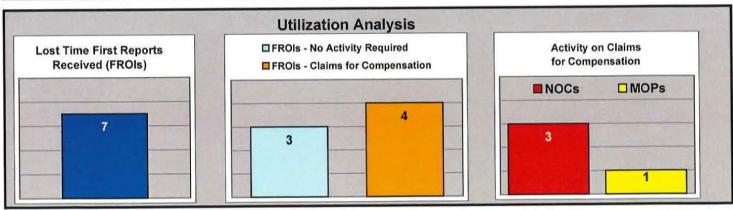

#### ACADIA

Percent of Total LT First Reports Denied

(Number Initial NOCs Received / Total LT First Reports)

19%

Percent of Total Claims for Compensation Denied

(Number Initial NOCs Received / Claims for Compensation)

40%