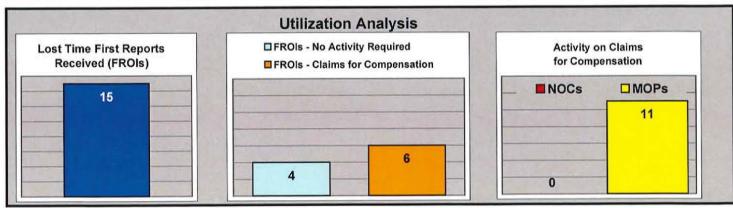

# Annual Compliance Report 01/01/05 - 12/31/05

The analysis and charts above were created in response to feedback and input that was generated in three NOC Pilot Project Partner Meetings in 2003 and two subsequent meetings with the Northern and Southern Employer/Insurer Maine Advisory Groups in 2004. The bar charts and pie graphs represent two different perspectives in fulfilling the Board's motion of June 17, 2003 and the motion to make the NOC measurements permanent on November 22, 2005.

As was indicated on the previous page, the Utilization Analysis fulfills the second portion of the Board's motion by reporting the percent of initial indemnity claims denied (NOCs). This analysis also fulfills a portion of Section 359(3) of the Maine Workers' Compensation Act by analyzing the "utilization" of the system by the industry as a whole and by insurance group.