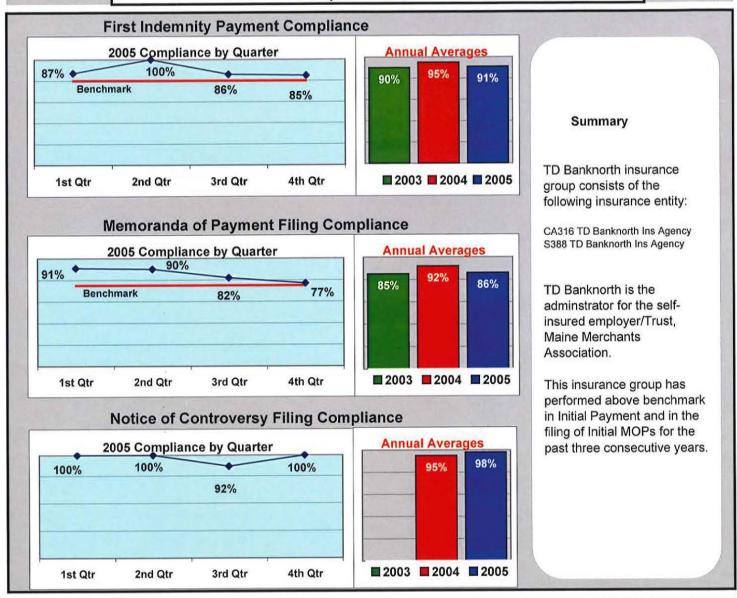

Maine Improves Again on Compliance Performance of Initial Indemnity Payments

Injured workers in the State of Maine continue to benefit from the high compliance rate of initial indemnity payments. As displayed below, Maine has one of the higher compliance rates in the states that publish this performance indicator.

|            | 2003 | 2004 | 2005 |
|------------|------|------|------|
| Maine      | 86%  | 85%  | 87%  |
| Florida    | 91%  | 93%  | 92%  |
| Wisconsin  | 84%  | 84%  | 84%  |
| Minnesota* | 86%  | 86%  | 86%  |

\* Indicates "Prompt First Action" which includes measurement of Initial Payment or Initial Denial.

Compliance performance by the insurance community has improved by over 7% since the inception of the Compliance Report and the monitoring program.

The noted improvement in compliance means that, compared to 1999 compliance figures, over 300 more Maine households are receiving a timely initial indemnity benefit payment.

Workers' compensation research indicates that timely payment of initial benefits is one key factor in helping control the overall cost of a workers' compensation claim.

### **MOP Filing Climbing Again**

The filing of the Memoranda of Payment (MOP) is an important performance indicator for the Maine Workers' Compensation Board.

While the filing of the MOP may not have the tangible benefits to the injured employee that the initial indemnity benefit payment may have, the MOP filing provides the Board with an indicator of how well insurers are complying with the administrative requirements of the Workers' Compensation Act. Studies from the Workers' Compensation Research Institute (WCRI) indicate that proper claims administration and timely payment of claims impacts the overall costs of claims and the time it takes for a claim to be processed through the dispute resolution system.

The MOP Filing performance indicator is important to the administration of Maine claims because it allows the Monitoring Division to assess the compliance of individual insurers. It also is used as an indicator for overall forms filing compliance.

The prompt filing of the initial MOP also gives the Board's Claims Management staff the opportunity to verify that appropriate compensation benefits are being issued.

Continued improvement for this measurement is an indicator that the Board's Corrective Action Plans are working.