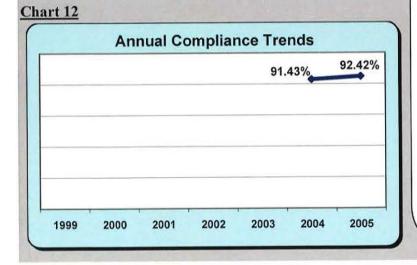

MOVE to implement the reporting, timeliness and the percent of initial indemnity claims denied (NOC's) in the quarterly and annual compliance reports.

- 92.42% of the Initial Indemnity NOCs filed in 2005 were filed within 0-17 days. This marks the second year that the filing distribution of initial indemnity NOCs appears in the Board's Compliance Reports and the compliance is 1% improvement over 2004.
- Appendix A: Initial Filings Comparison: Appendix A was generated at the request of the Board of Directors on August 24, 2004.
- Appendix C: Provides NOC filing timeliness compliance information by insurance groups.

# Table 2

**Annual Compliance** 

|                                                   |                                                                      | CHERTH SEC. | Compila          | ucc             |                 |                 |                  |        |
|---------------------------------------------------|----------------------------------------------------------------------|-------------|------------------|-----------------|-----------------|-----------------|------------------|--------|
|                                                   | Pilot<br>Project<br>1997                                             | 1999        | 2000             | 2001            | 2002            | 2003            | 2004             | 2005   |
| First Reports of Injury<br>Received Within 7 Days | 36.74%                                                               | 69.20%      | 78.33%           | 79.71%          | 81.73%          | 82.43%          | 85.70%           | 86.12% |
| Initial Indemnity Payments<br>Made Within 14 Days | 59.39%                                                               | 79.35%      | 80.26%           | 82.79%          | 85.27%          | 85.56%          | 85.30%           | 86.59% |
| Memoranda of Payment<br>Received Within 17 Days   | 56.78%                                                               | 75.14%      | 74.62%           | 77.08%          | 80.78%          | 81.87%          | 82.81%           | 83.93% |
| Notices of Controversy<br>Received Within 17 Days |                                                                      |             |                  |                 |                 |                 | 91.43%           | 92.42% |
|                                                   | Based on<br>sample data<br>collected for<br>Pilot Project of<br>1997 | 7           | Total population | data received b | ny March 30 aft | er each calenda | r year is comple | fe     |

### Table 7

| Tota    |      | 3,020 | 100.00% |
|---------|------|-------|---------|
| ?       | Days | 14    | 0.46%   |
| 35+     | Days | 118   | 3.91%   |
| 27 - 34 | Days | 21    | 0.70%   |
| 18 - 26 | Days | 76    | 2.52%   |
| 0 - 17  | Days | 2,791 | 92.42%  |