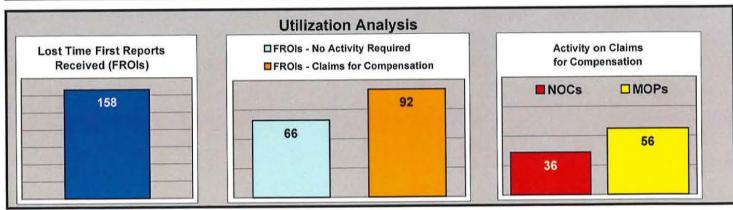

#### **GATES MACDONALD**

| NCCI:                                   | INSURANCE GROUP                        | Total Number of<br>Initial MOPs Filed | Total Initial<br>Indemnity NOC<br>Filed |
|-----------------------------------------|----------------------------------------|---------------------------------------|-----------------------------------------|
| 000000000000000000000000000000000000000 |                                        |                                       |                                         |
|                                         | C.N.A.                                 | Total                                 | Total                                   |
| 10030                                   | AMERICAN CASUALTY CO                   | 10                                    | 4                                       |
| 12386                                   | C N A CASUALTY OF CALIFORNIA           | 1                                     | No filings                              |
| S382                                    | C N A STANDARD LINE CLAIMS             | *                                     | *                                       |
| S392                                    | C N A STANDARD LINES CLAIMS            | *                                     | *                                       |
| CA050                                   | CONTINENTAL CASUALTY CO                | 5                                     | No filings                              |
| 10243                                   | CONTINENTAL CASUALTY CO                | 7                                     | *                                       |
| 15113                                   | CONTINENTAL INSURANCE COMPANY          |                                       |                                         |
| 12238                                   | NATIONAL FIRE INSURANCE CO OF HARTFORD | 6                                     | 1                                       |
| 12688                                   | TRANSCONTINENTAL INS. CO.              | 1                                     | 1                                       |
| 12408                                   | TRANSPORTATION INSURANCE CO.           | 1                                     | No filings                              |
| 15032                                   | VALLEY FORGE INSURANCE COMPANY         | 5                                     | No filings                              |
|                                         | Group Total                            | 36                                    | 8                                       |
|                                         |                                        |                                       |                                         |
| 100.60                                  | CRAWFORD & CO                          | Total<br>*                            | Total                                   |
| 19968                                   | ACCIDENT FUND INSURANCE COMPANY        |                                       |                                         |
| 14095                                   | ARGONAUT INSURANCE COMPANY             | 2                                     | <u>l</u>                                |
| CA120                                   | CRAWFORD & CO                          | 20                                    | 8                                       |
| S305<br>13188                           | CRAWFORD & CO GULF INSURANCE CO.       | *                                     | *                                       |
| 18376                                   | LUMBERMEN'S UNDERWRITING ALLIANCE      | *                                     | *                                       |
| 14788                                   | PROTECTIVE INSURANCE                   | No filings                            | 1                                       |
| 17507                                   | THE FLORISTS' MUTUAL INSURANCE COMPANY | #                                     | *                                       |
| 18244                                   | TRUCK INSURANCE EXCHANGE               | *                                     | *                                       |
| 24023                                   | VANLINER INSURANCE                     | *                                     | *                                       |
| 27025                                   | Group Total                            | 22                                    | 10                                      |
|                                         | Group 20ta                             |                                       |                                         |
| 200000000000000000000000000000000000000 | FAIRFIELD INSURANCE COMPANY            | Total                                 | Total                                   |
| 32530                                   | Group Total                            | 1                                     | No filings                              |
|                                         |                                        |                                       |                                         |
|                                         | FEDERATED MUTUAL INSURANCE CO.         | Total                                 | Total                                   |
| 16446                                   | Group Total                            | *                                     | *                                       |
|                                         |                                        |                                       |                                         |
|                                         | FILENE'S DEPARTMENT STORE              | Total                                 | Total                                   |
| S338                                    | Group Total                            | No filings                            | No filings                              |
|                                         |                                        |                                       |                                         |
|                                         | FIREMANS FUND                          | Total                                 | Total                                   |
| 10022                                   | AMERICAN AUTOMOBILE INS CO             | *                                     | *                                       |
| 12289                                   | AMERICAN INS CO                        | *                                     | *                                       |
| 12416                                   | FIREMANS FUND AMERICAN INS. CO.        | 1                                     | 1                                       |
| CA170                                   | FIREMANS FUND AMERICAN INS. CO.        | l                                     | No filings                              |
| 12866                                   | NATIONAL SURETY                        | *                                     | *                                       |
|                                         | Group Total                            | 2                                     | 1                                       |