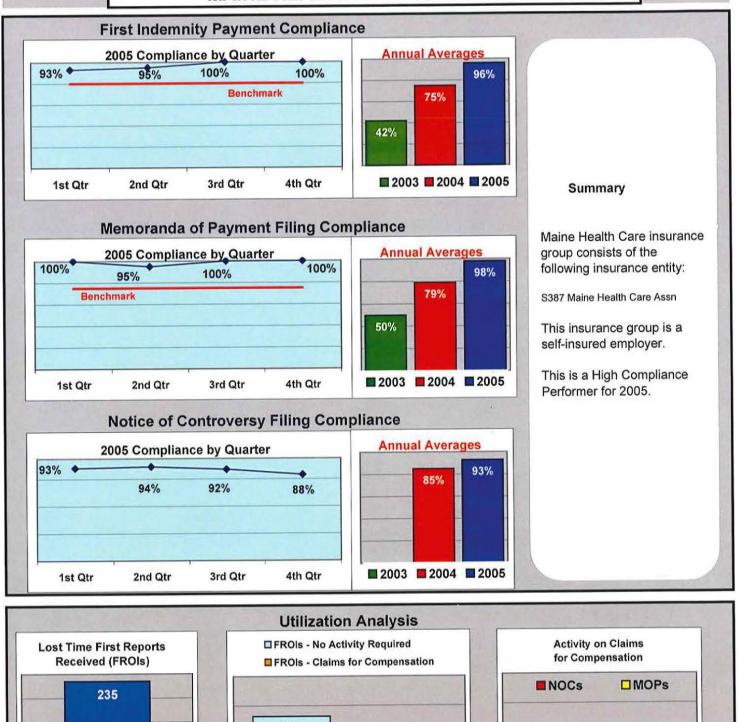

### MAINE HEALTH CARE ASSOCIATION

Percent of Total LT First Reports Denied

(Number Initial NOCs Received / Total LT First Reports)

23%

Percent of Total Claims for Compensation Denied

(Number Initial NOCs Received / Claims for Compensation)

53%