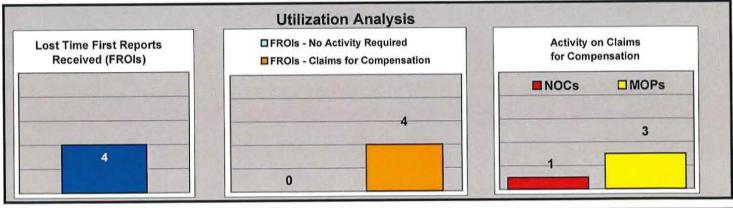

#### ATLANTIC MUTUAL

Percent of Total LT First Reports Denied

(Number Initial NOCs Received / Total LT First Reports)

25%

Percent of Total Claims for Compensation Denied

(Number Initial NOCs Received / Claims for Compensation)

25%