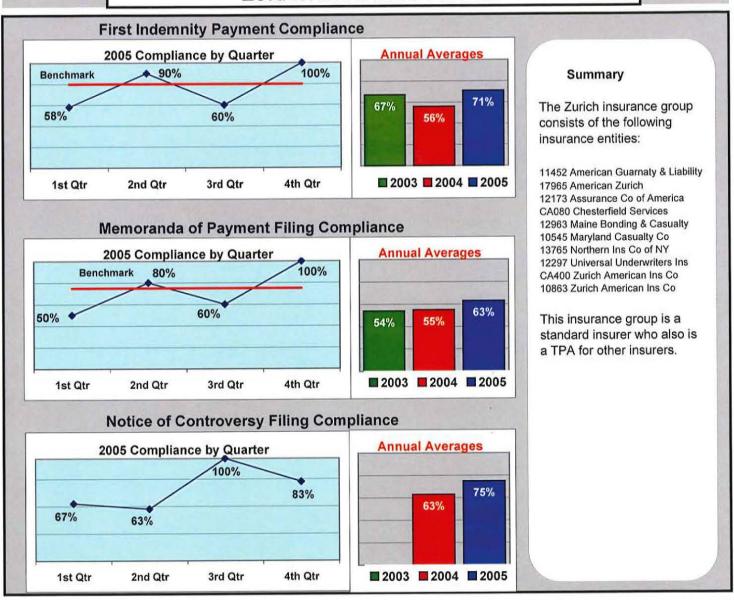

### **ROYAL & SUNALLIANCE INSURANCE GROUP**







#### SEDGWICK INSURANCE GROUP







#### SELECTIVE INSURANCE COMPANY



#### SENTRY INSURANCE CO.







#### STATE OF MAINE





#### ST PAUL/TRAVELERS GROUP





Percent of Total LT First Reports Denied

(Number Initial NOCs Received / Total LT First Reports)

33%

Percent of Total Claims for Compensation Denied

(Number Initial NOCs Received / Claims for Compensation)

54%

| · |  |  |  |
|---|--|--|--|
|   |  |  |  |
|   |  |  |  |
|   |  |  |  |
|   |  |  |  |
|   |  |  |  |
|   |  |  |  |
|   |  |  |  |
|   |  |  |  |

#### SYNERNET







### TD BANKNORTH (MORSE, PAYSON & NOYES)







### T.H.E. CASUALTY INSURANCE CO.



### TRANSGUARD INSURANCE COMPANY





### VIRGINIA SURETY COMPANY INC.







### **ZURICH INSURANCE GROUP**







### Appendix A

Insurance Group Compliance Initial Filings Comparison

2005

# INSURANCE GROUP COMPLIANCE - INITIAL FILINGS COMPARISON 2005 1/1/2005-12/31/2005

| NCCI  | INSURANCE GROUP                         | Total Number of<br>Initial MOPs Filed | Total Initial<br>Indemnity NOC<br>Filed |
|-------|-----------------------------------------|---------------------------------------|-----------------------------------------|
|       |                                         |                                       |                                         |
|       | ACADIA                                  | Total                                 | Total                                   |
| CA010 | ACADIA INSURANCE CO.                    | 36                                    | 32