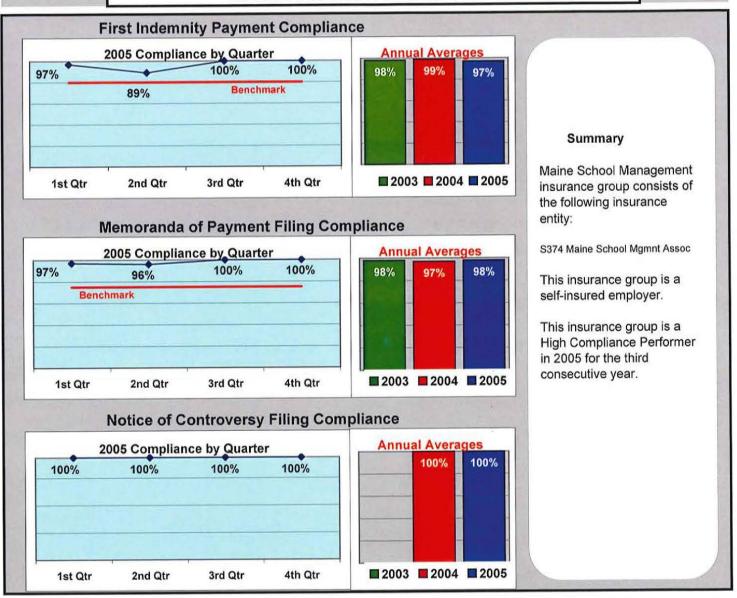

## HARTFORD INSURANCE GROUP







### HRH CLAIMS MANAGEMENT SERVICE



#### LIBERTY MUTUAL GROUP







#### MAINE ADJUSTMENT







### MAINE AUTOMOBILE DEALERS







#### MAINE EMPLOYERS' MUTUAL INSURANCE





Percent of Total LT First Reports Denied

(Number Initial NOCs Received / Total LT First Reports)

19%

Percent of Total Claims for Compensation Denied

(Number Initial NOCs Received / Claims for Compensation)

34%

### MAINE HEALTH CARE ASSOCIATION





Percent of Total LT First Reports Denied

(Number Initial NOCs Received / Total LT First Reports)

23%

Percent of Total Claims for Compensation Denied

(Number Initial NOCs Received / Claims for Compensation)

53%

### MAINE MOTOR TRANSPORT ASSOCIATION







#### MAINE MUNICIPAL ASSOCIATION







#### MAINE SCHOOL MANAGEMENT







#### MITSUI SUMITOMO INS CO OF AMERICA





Percent of Total LT First Reports Denied

(Number Initial NOCs Received / Total LT First Reports)

O%

Percent of Total Claims for Compensation Denied

(Number Initial NOCs Received / Claims for Compensation)

#### NATIONAL GRANGE MUTUAL INSURANCE







#### **NEWPAGE CORP. (MEAD WESTVACO)**







#### **ONEBEACON INSURANCE**





Percent of Total LT First Reports Denied

(Number Initial NOCs Received / Total LT First Reports)

75%

Percent of Total Claims for Compensation Denied

(Number Initial NOCs Received / Claims for Compensation)

75%

#### PEERLESS INSURANCE GROUP







#### **PUBLIC SERVICE MUTUAL**





Percent of Total LT First Reports Denied

(Number Initial NOCs Received / Total LT First Reports)

33%

Percent of Total Claim