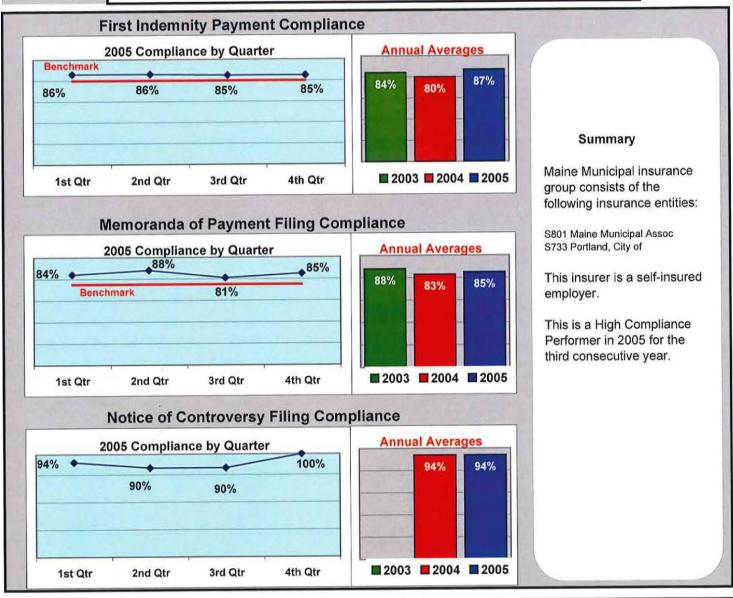

/ Claims for Compensation)

33%

#### HARTFORD INSURANCE GROUP







### HRH CLAIMS MANAGEMENT SERVICE



#### LIBERTY MUTUAL GROUP







#### MAINE ADJUSTMENT







### MAINE AUTOMOBILE DEALERS







#### MAINE EMPLOYERS' MUTUAL INSURANCE





Percent of Total LT First Reports Denied

(Number Initial NOCs Received / Total LT First Reports)

19%

Percent of Total Claims for Compensation Denied

(Number Initial NOCs Received / Claims for Compensation)

34%

### MAINE HEALTH CARE ASSOCIATION





Percent of Total LT First Reports Denied

(Number Initial NOCs Received / Total LT First Reports)

23%

Percent of Total Claims for Compensation Denied

(Number Initial NOCs Received / Claims for Compensation)

53%

### MAINE MOTOR TRANSPORT ASSOCIATION







#### MAINE MUNICIPAL ASSOCIATION







#### MAINE SCHOOL MANAGEMENT







#### MITSUI SUMITOMO INS CO OF AMERICA





Percent of Total LT First Reports Denied

(Number Initial NOCs Received / Total LT First Reports)

O%

Percent of Total Claims for Compensation Denied

(Number Initial NOCs Received / Claims for Compensation)

#### NATIONAL GRANGE MUTUAL INSURANCE







#### **NEWPAGE CORP. (MEAD WESTVACO)**







#### **ONEBEACON INSURANCE**





Percent of Total LT First Reports Denied

(Number Initial NOCs Received / Total LT First Reports)

75%

Percent of Total Claims for Compensation Denied

(Number Initial NOCs Received / Claims for Compensation)

75%

#### PEERLESS INSURANCE GROUP







#### **PUBLIC SERVICE MUTUAL**





Percent of Total LT First Reports Denied

(Number Initial NOCs Received / Total LT First R