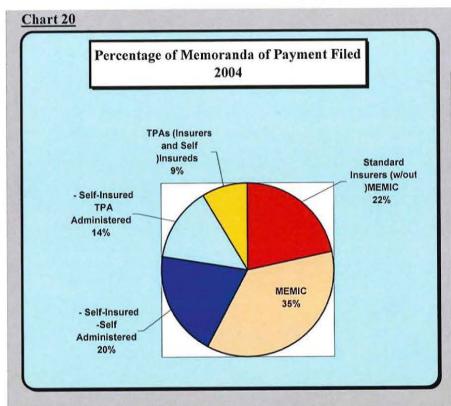

# Percentage of MOPs Filed by Entity Type

This chart displays the percentage of MOPs that each type of adjusting entity filed with the Maine Workers' Compensation Board.

This figure is a representation of the percentage of MOPs filed only and does not indicate an insurer's market share, but rather, it indicates the insurer's claims activity.

In 2005, the Board refined its coverage procedures to identify exactly who the claims administrator for each claim was. This enhancement revealed that Standard Insurers were continuing the trend to write more Large Deductible Policies that were then subcontracted to TPAs.

MEMIC filed about 1% more MOPs (36%) in 2004 than 2005.

Standard insurers continued to administer fewer MOPs than in previous years.

The increased percentage of MOPs filed by TPAs doing both Self-Insured and Insurer work is an indication of the "large deductible" issue that was addressed earlier and the trend for TPAs to diversify the type of claims administration they perform. That percentage also reflects the greater accuracy of claims administrator assignments to claims received in 2005.