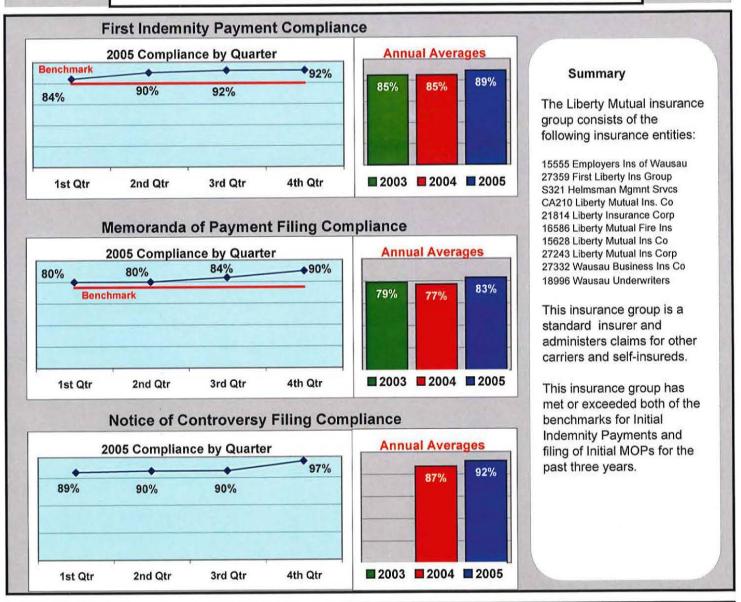

Insurance groups can consist of many different insurance entities. For example, Liberty Mutual Group is comprised of 10 different insurance entities. As the Insurance Group Compliance spreadsheet (Appendix B) indicates, most insurance groups filed only a small number of MOPs.

#### LIBERTY MUTUAL GROUP