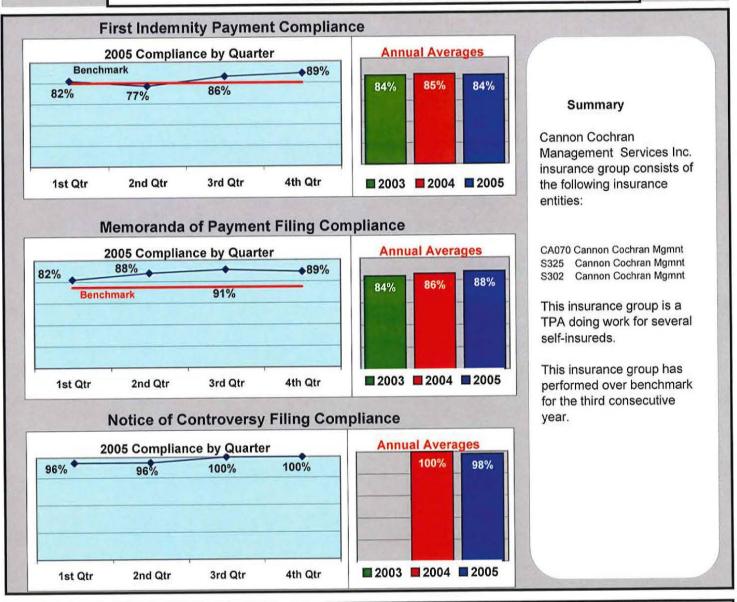

l Claims for Compensation Denied

(Number Initial NOCs Received / Claims for Compensation)

50%

#### **ALEA GROUP**





0

3

3

### **AMERICAN INTERSTATE INS CO**





Percent of Total LT First Reports Denied

(Number Initial NOCs Received / Total LT First Reports)

(Number Initial NOCs Received / Claims for Compensation)

50%

(Number Initial NOCs Received / Claims for Compensation)

67%

#### ATLANTIC MUTUAL





Percent of Total LT First Reports Denied

(Number Initial NOCs Received / Total LT First Reports)

25%

Percent of Total Claims for Compensation Denied

(Number Initial NOCs Received / Claims for Compensation)

25%

### BANGOR, CITY OF







#### **BATH IRON WORKS**







#### **BROADSPIRE GROUP**







### **CAMBRIDGE INTEGRATED SERVICES**







#### **CANNON COCHRAN**







#### CHUBB INSURANCE GROUP





Percent of Total LT First Reports Denied

(Number Initial NOCs Received / Total LT First Reports)

7%

Percent of Total Claims for Compensation Denied

(Number Initial NOCs Received / Claims for Compensation)

50%

| , |  |  |
|---|--|--|

### **CHURCH MUTUAL INSURANCE COMPANY**





Percent of Total LT First Reports Denied

(Number Initial NOCs Received / Total LT First Reports)

O%

Percent of Total Claims for Compensation Denied

(Number Initial NOCs Received / Claims for Compensation)

0%

#### CIANBRO CORPORATION







#### C.N.A. GROUP





Percent of Total LT First Reports Denied

(Number Initial NOCs Received / Total LT First Reports)

16%

Percent of Total Claims for Compensation Denied

(Number Initial NOCs Received / Claims for Compensation