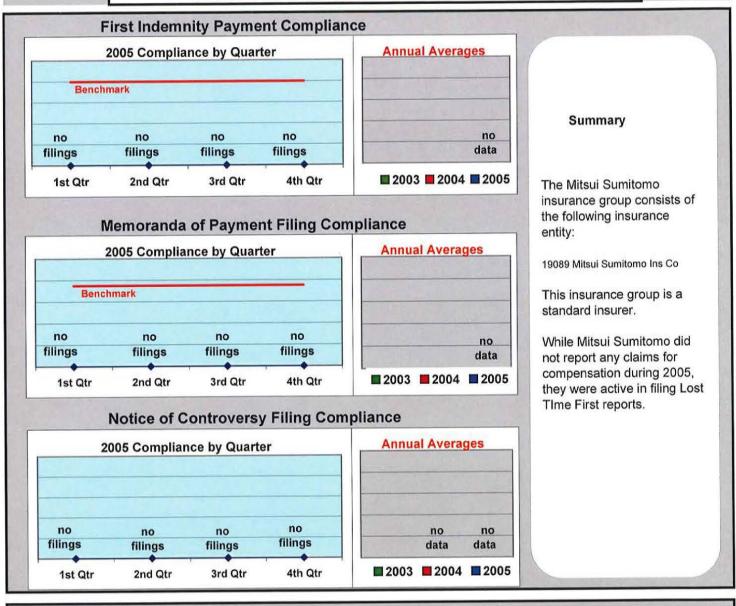

#### MITSUI SUMITOMO INS CO OF AMERICA

Percent of Total LT First Reports Denied

(Number Initial NOCs Received / Total LT First Reports)

O%

Percent of Total Claims for Compensation Denied

(Number Initial NOCs Received / Claims for Compensation)