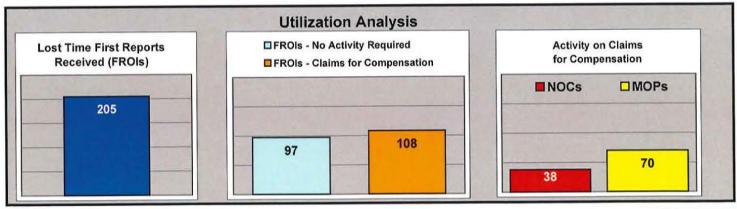

### Chart 2

### Chart 3

As was indicated on the previous page, the Utilization Analysis fulfills the second portion of the Board's motion by reporting the percent of initial indemnity claims denied (NOCs). This analysis also fulfills a portion of Section 359(3) of the Maine Workers' Compensation Act by analyzing the "utilization" of the system by the industry as a whole and by insurance group.