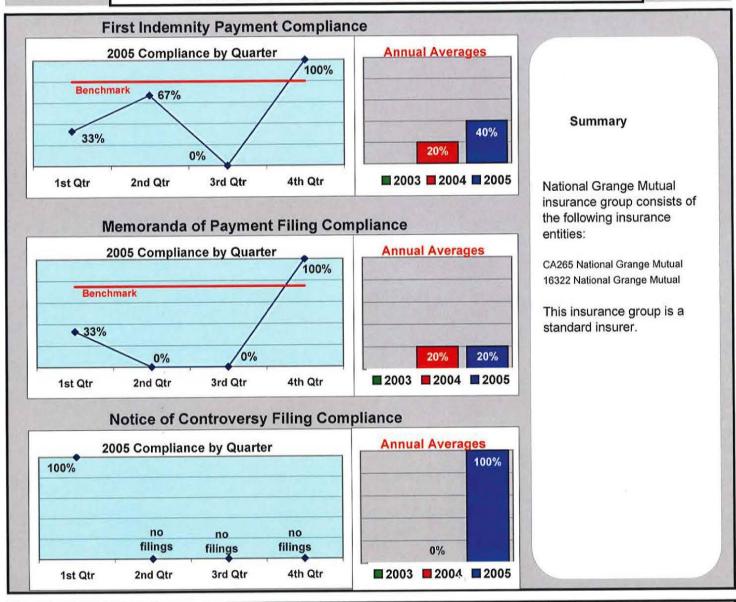

rst Reports)

19%

Percent of Total Claims for Compensation Denied

(Number Initial NOCs Received / Claims for Compensation)

34%

### MAINE HEALTH CARE ASSOCIATION





Percent of Total LT First Reports Denied

(Number Initial NOCs Received / Total LT First Reports)

23%

Percent of Total Claims for Compensation Denied

(Number Initial NOCs Received / Claims for Compensation)

53%

### MAINE MOTOR TRANSPORT ASSOCIATION







#### MAINE MUNICIPAL ASSOCIATION







#### MAINE SCHOOL MANAGEMENT







#### MITSUI SUMITOMO INS CO OF AMERICA





Percent of Total LT First Reports Denied

(Number Initial NOCs Received / Total LT First Reports)

O%

Percent of Total Claims for Compensation Denied

(Number Initial NOCs Received / Claims for Compensation)

#### NATIONAL GRANGE MUTUAL INSURANCE







#### **NEWPAGE CORP. (MEAD WESTVACO)**







#### **ONEBEACON INSURANCE**





Percent of Total LT First Reports Denied

(Number Initial NOCs Received / Total LT First Reports)

75%

Percent of Total Claims for Compensation Denied

(Number Initial NOCs Received / Claims for Compensation)

75%

#### PEERLESS INSURANCE GROUP







#### **PUBLIC SERVICE MUTUAL**





Percent of Total LT First Reports Denied

(Number Initial NOCs Received / Total LT First Reports)

33%

Percent of Total Claims for Compensation Denied

(Number Initial NOCs Received / Claims for Compensation)

33%

### **ROYAL & SUNALLIANCE INSURANCE GROUP**







#### SEDGWICK INSURANCE GROUP







#### SELECTIVE INSURANCE COMPANY



#### SENTRY INSURANCE CO.







#### STATE OF MAINE





#### ST PAUL/TRAVELERS GROU