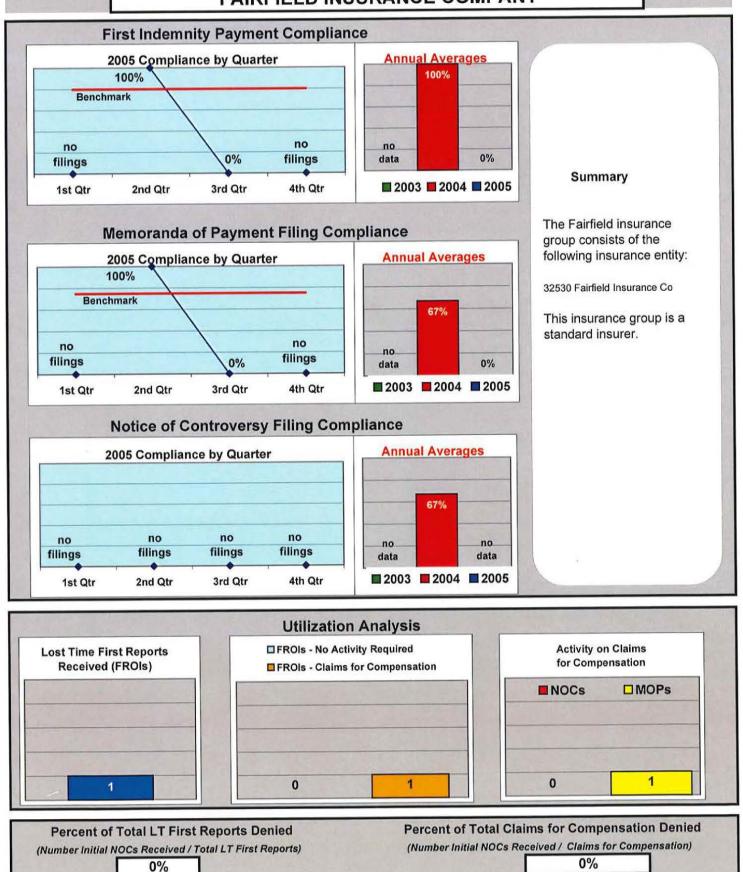

ied

(Number Initial NOCs Received / Total LT First Reports)

7%

Percent of Total Claims for Compensation Denied

(Number Initial NOCs Received / Claims for Compensation)

50%

| , |  |  |
|---|--|--|

### **CHURCH MUTUAL INSURANCE COMPANY**





Percent of Total LT First Reports Denied

(Number Initial NOCs Received / Total LT First Reports)

O%

Percent of Total Claims for Compensation Denied

(Number Initial NOCs Received / Claims for Compensation)

0%

#### CIANBRO CORPORATION







#### C.N.A. GROUP





Percent of Total LT First Reports Denied

(Number Initial NOCs Received / Total LT First Reports)

16%

Percent of Total Claims for Compensation Denied

(Number Initial NOCs Received / Claims for Compensation)

18%

#### **CRAWFORD & CO**







### **FAIRFIELD INSURANCE COMPANY**



### FEDERATED RETAIL HOLDINGS (FILENES)



#### **FIREMANS FUND**







### **GAB ROBBINS**







| · |  |  |
|---|--|--|
|   |  |  |
|   |  |  |
|   |  |  |
|   |  |  |
|   |  |  |
|   |  |  |

#### **GALLAGHER BASSETT**





Percent of Total LT First Reports Denied

(Number Initial NOCs Received / Total LT First Reports)

19%

Percent of Total Claims for Compensation Denied

(Number Initial NOCs Received / Claims for Compensation)

35%

#### **GATES MACDONALD**







### **GREAT WEST CASUALTY**





Percent of Total LT First Reports Denied

(Number Initial NOCs Received / Total LT First Reports)

25%

Percent of Total Claims for Compensation Denied

(Number Initial NOCs Received / Claims for Compensation)

50%

#### **GUARD GROUP**







#### HANNAFORD BROTHERS







#### HANOVER