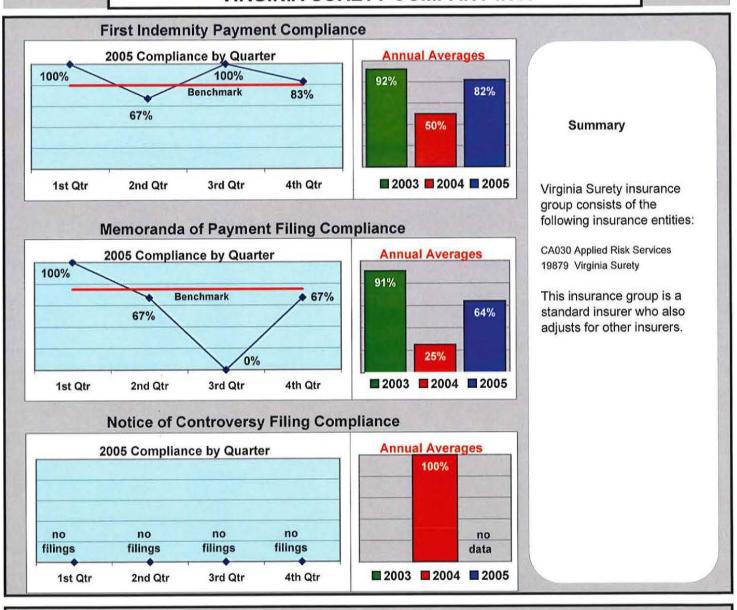

eived / Claims for Compensation)

33%

### **ROYAL & SUNALLIANCE INSURANCE GROUP**







#### SEDGWICK INSURANCE GROUP







#### SELECTIVE INSURANCE COMPANY



#### SENTRY INSURANCE CO.







#### STATE OF MAINE





#### ST PAUL/TRAVELERS GROUP





Percent of Total LT First Reports Denied

(Number Initial NOCs Received / Total LT First Reports)

33%

Percent of Total Claims for Compensation Denied

(Number Initial NOCs Received / Claims for Compensation)

54%

| · |  |  |  |
|---|--|--|--|
|   |  |  |  |
|   |  |  |  |
|   |  |  |  |
|   |  |  |  |
|   |  |  |  |
|   |  |  |  |
|   |  |  |  |
|   |  |  |  |

#### SYNERNET







### TD BANKNORTH (MORSE, PAYSON & NOYES)







### T.H.E. CASUALTY INSURANCE CO.



### TRANSGUARD INSURANCE COMPANY





### VIRGINIA SURETY COMPANY INC.







### **ZURICH INSURANCE GROUP**







### Appendix A

Insurance Group Compliance Initial Filings Comparison

2005

# INSURANCE GROUP COMPLIANCE - INITIAL FILINGS COMPARISON 2005 1/1/2005-12/31/2005

| NCCI  | INSURANCE GROUP                         | Total Number of<br>Initial MOPs Filed | Total Initial<br>Indemnity NOC<br>Filed |
|-------|-----------------------------------------|---------------------------------------|-----------------------------------------|
|       |                                         |                                       |                                         |
|       | ACADIA                                  | Total                                 | Total                                   |
| CA010 | ACADIA INSURANCE CO.                    | 36