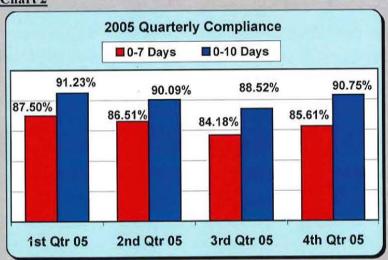

# 2005 Quarterly Compliance Reports

|                                                   | Pirst ( | Quarter -       | Second         | Quarter         | Third (        | Quarter          | Fourth       | Quarter         |
|---------------------------------------------------|---------|-----------------|----------------|-----------------|----------------|------------------|--------------|-----------------|
|                                                   | 7 Days  | <u> 10 Days</u> | 7 Days         | <u> 10 Days</u> | 7 Days         | <u> 10 Days</u>  | 7 Days       | <u> 10 Days</u> |
| First Reports of Injury<br>Received Within:       | 87.50%  | 91.23%          | 86.51%         | 90.09%          | 84.18%         | 88.52%           | 85.61%       | 90.75%          |
| Initial Indemnity Payments<br>Made Within 14 Days | 85.     | 93%             | 86.            | 08%             | 85.            | 66%              | 88.          | 68%             |
| Memoranda of Payment<br>Received Within 17 Days   | 83.     | 03%             | 83.            | 61%             | 82.            | 98%              | 86.          | 96%             |
| Notices of Controversy<br>Received Within 17 Days | 93.     | 58%             | 90.            | 98%             | 91.            | 91%              | 90.          | 82%             |
|                                                   |         |                 | Static results | based upon data | received by th | e deadline for e | ach quarter. |                 |

86.12%

4.08%

3.12%

2.11%

4.57%

100%

In 2005, 14,989 Lost Time First Reports were filed with the MWCB, 586 fewer First Reports of Injury (FROIs) than 2004 and 1,373 fewer than 2003. The compliance rate for timely filing was 86.12% (2004 compliance was 85.7%).

Improvement in Lost Time First Report

This marks the fifth year in a row that the number of Lost Time First Reports received at the Board declined.

The continued increase in filing compliance and decrease in the number of Lost Time First Reports filed can be attributed to three causes:

- 1) The Board's penalizing of insurers and employers \$100 for late filing of First Reports.
- 2) The Board's Monitoring and Auditing Divisions' identification of insurers with poor filing compliance for Corrective Action Plans (CAPs) and training. The CAPs target breakdowns that cause late reporting.
- The Monitoring Division's reconciliation process that corrects inaccurately submitted First Reports and other Board filings.