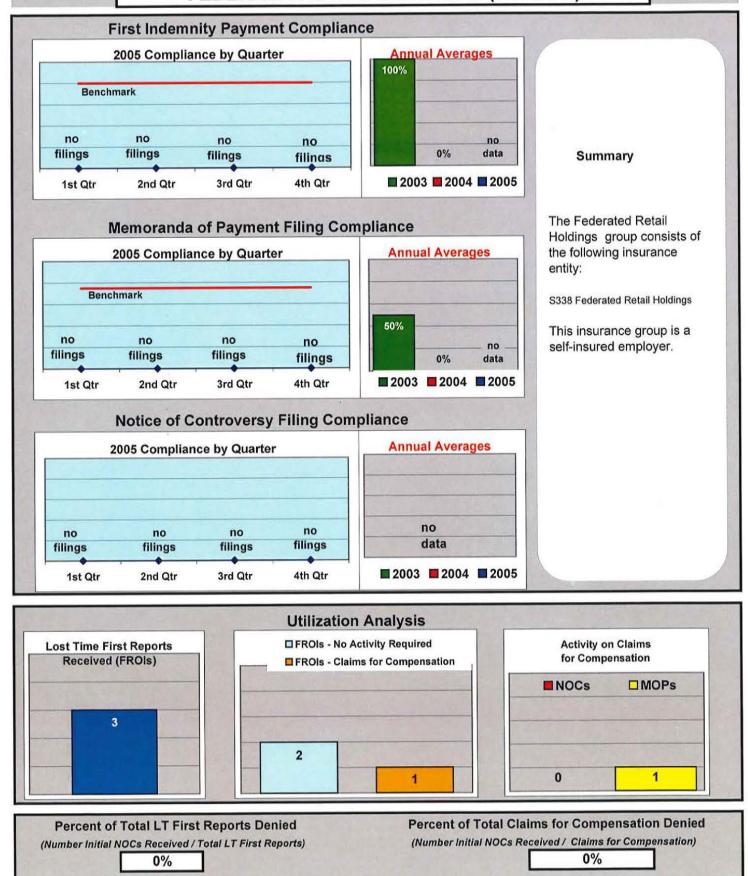

LT First Reports)

7%

Percent of Total Claims for Compensation Denied

(Number Initial NOCs Received / Claims for Compensation)

50%

| , |  |  |
|---|--|--|

### **CHURCH MUTUAL INSURANCE COMPANY**





Percent of Total LT First Reports Denied

(Number Initial NOCs Received / Total LT First Reports)

O%

Percent of Total Claims for Compensation Denied

(Number Initial NOCs Received / Claims for Compensation)

0%

#### CIANBRO CORPORATION







#### C.N.A. GROUP





Percent of Total LT First Reports Denied

(Number Initial NOCs Received / Total LT First Reports)

16%

Percent of Total Claims for Compensation Denied

(Number Initial NOCs Received / Claims for Compensation)

18%

#### **CRAWFORD & CO**







### **FAIRFIELD INSURANCE COMPANY**



### FEDERATED RETAIL HOLDINGS (FILENES)



#### **FIREMANS FUND**







### **GAB ROBBINS**







| · |  |  |
|---|--|--|
|   |  |  |
|   |  |  |
|   |  |  |
|   |  |  |
|   |  |  |
|   |  |  |

#### **GALLAGHER BASSETT**





Percent of Total LT First Reports Denied

(Number Initial NOCs Received / Total LT First Reports)

19%

Percent of Total Claims for Compensation Denied

(Number Initial NOCs Received / Claims for Compensation)

35%

#### **GATES MACDONALD**







### **GREAT WEST CASUALTY**





Percent of Total LT First Reports Denied

(Number Initial NOCs Received / Total LT First Reports)

25%

Percent of Total Claims for Compensation Denied

(Number Initial NOCs Received / Claims for Compensation)

50%

#### **GUARD GROUP**







#### HANNAFORD BROTHERS







#### HANOVER INSURANCE GROUP







#### HARLEYSVILLE WO