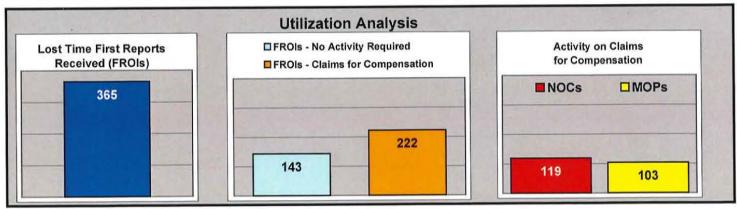

As was indicated on the previous page, the Utilization Analysis fulfills the second portion of the Board's motion by reporting the percent of initial indemnity claims denied (NOCs). This analysis also fulfills a portion of Section 359(3) of the Maine Workers' Compensation Act by analyzing the "utilization" of the system by the industry as a whole and by insurance group.