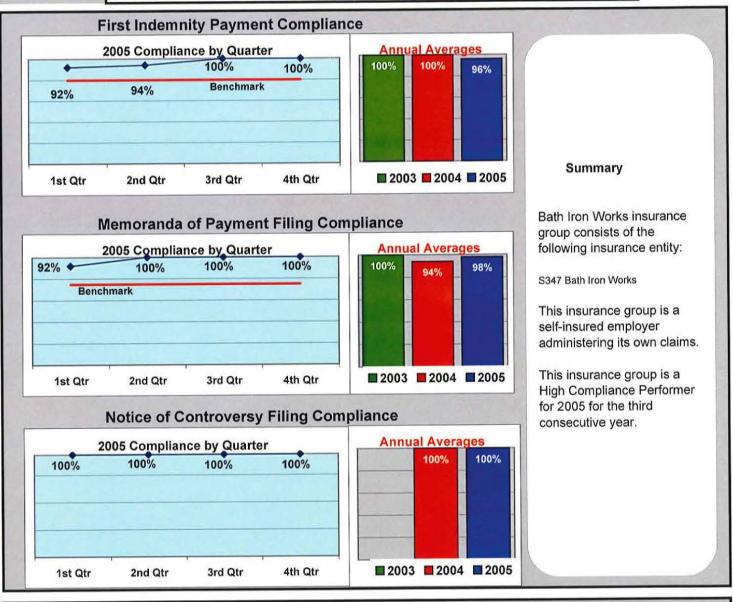

Total LT First Reports Denied

(Number Initial NOCs Received / Total LT First Reports)

19%

Percent of Total Claims for Compensation Denied

(Number Initial NOCs Received / Claims for Compensation)

50%

#### **ALEA GROUP**





0

3

3

### **AMERICAN INTERSTATE INS CO**





Percent of Total LT First Reports Denied

(Number Initial NOCs Received / Total LT First Reports)

(Number Initial NOCs Received / Claims for Compensation)

50%

(Number Initial NOCs Received / Claims for Compensation)

67%

#### ATLANTIC MUTUAL





Percent of Total LT First Reports Denied

(Number Initial NOCs Received / Total LT First Reports)

25%

Percent of Total Claims for Compensation Denied

(Number Initial NOCs Received / Claims for Compensation)

25%

### BANGOR, CITY OF







#### **BATH IRON WORKS**







#### **BROADSPIRE GROUP**







### **CAMBRIDGE INTEGRATED SERVICES**







#### **CANNON COCHRAN**







#### CHUBB INSURANCE GROUP





Percent of Total LT First Reports Denied

(Number Initial NOCs Received / Total LT First Reports)

7%

Percent of Total Claims for Compensation Denied

(Number Initial NOCs Received / Claims for Compensation)

50%

| , |  |  |
|---|--|--|

### **CHURCH MUTUAL INSURANCE COMPANY**





Percent of Total LT First Reports Denied

(Number Initial NOCs Received / Total LT First Reports)

O%

Percent of Total Claims for Compensation Denied

(Number Initial NOCs Received / Claims for Compensation)

0%

#### CIANBRO CORPORATION







#### C.N.A. GROUP





Percent of Total LT First Reports Denied

(Number Initial NOCs Received / Total LT First Reports)