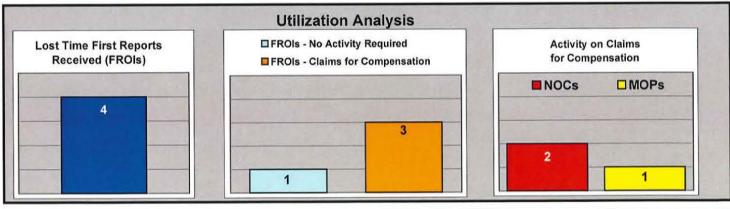

#### ACADIA

Percent of Total LT First Reports Denied

(Number Initial NOCs Received / Total LT First Reports)

19%

Percent of Total Claims for Compensation Denied

(Number Initial NOCs Received / Claims for Compensation)

40%