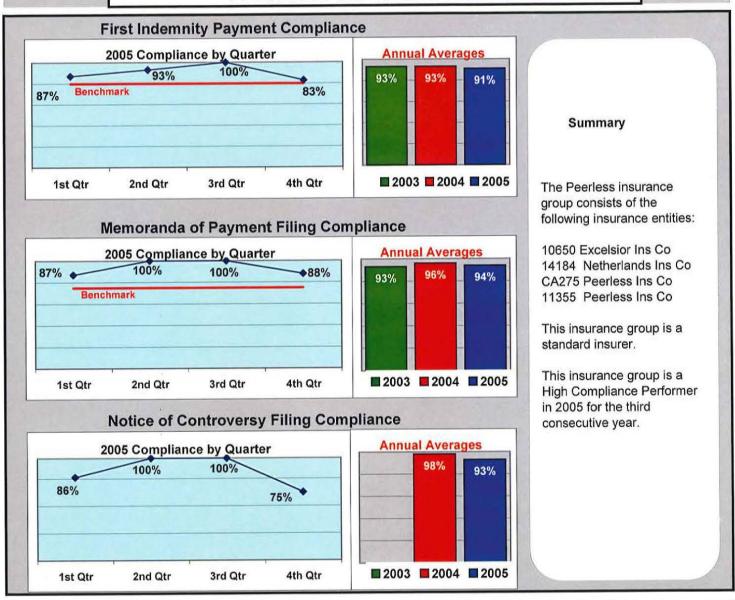

itial NOCs Received / Claims for Compensation)

53%

### MAINE MOTOR TRANSPORT ASSOCIATION







#### MAINE MUNICIPAL ASSOCIATION







#### MAINE SCHOOL MANAGEMENT







#### MITSUI SUMITOMO INS CO OF AMERICA





Percent of Total LT First Reports Denied

(Number Initial NOCs Received / Total LT First Reports)

O%

Percent of Total Claims for Compensation Denied

(Number Initial NOCs Received / Claims for Compensation)

#### NATIONAL GRANGE MUTUAL INSURANCE







#### **NEWPAGE CORP. (MEAD WESTVACO)**







#### **ONEBEACON INSURANCE**





Percent of Total LT First Reports Denied

(Number Initial NOCs Received / Total LT First Reports)

75%

Percent of Total Claims for Compensation Denied

(Number Initial NOCs Received / Claims for Compensation)

75%

#### PEERLESS INSURANCE GROUP







#### **PUBLIC SERVICE MUTUAL**





Percent of Total LT First Reports Denied

(Number Initial NOCs Received / Total LT First Reports)

33%

Percent of Total Claims for Compensation Denied

(Number Initial NOCs Received / Claims for Compensation)

33%

### **ROYAL & SUNALLIANCE INSURANCE GROUP**







#### SEDGWICK INSURANCE GROUP







#### SELECTIVE INSURANCE COMPANY



#### SENTRY INSURANCE CO.







#### STATE OF MAINE





#### ST PAUL/TRAVELERS GROUP





Percent of Total LT First Reports Denied

(Number Initial NOCs Received / Total LT First Reports)

33%

Percent of Total Claims for Compensation Denied

(Number Initial NOCs Received / Claims for Compensation)

54%

| · |  |  |  |
|---|--|--|--|
|   |  |  |  |
|   |  |  |  |
|   |  |  |  |
|   |  |  |  |
|   |  |  |  |
|   |