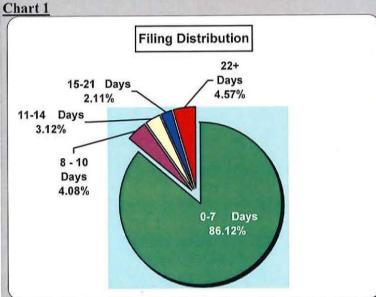

# FIRST REPORTS OF OCCUPATIONAL INJURY OR DISEASE

Table 4

0-7

22+

Days

Days

8-10 Days

11-14 Days

15-21 Days

Total

# Filing Compliance Continues

First Reports Received Within:

12,909

612

467

316

685

14,989

86.12%

4.08%

3.12%

2.11%

4.57%

100%

In 2005, 14,989 Lost Time First Reports were filed with the MWCB, 586 fewer First Reports of Injury (FROIs) than 2004 and 1,373 fewer than 2003. The compliance rate for timely filing was 86.12% (2004 compliance was 85.7%).