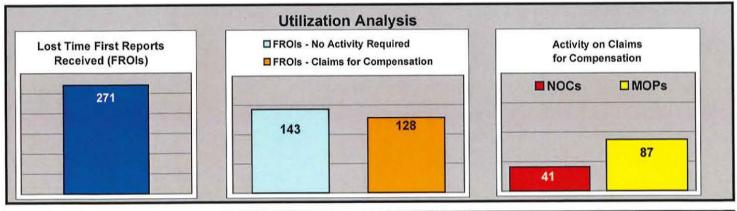

eceived / Total LT First Reports)

33%

Percent of Total Claims for Compensation Denied

(Number Initial NOCs Received / Claims for Compensation)

33%

### **ROYAL & SUNALLIANCE INSURANCE GROUP**







#### SEDGWICK INSURANCE GROUP







#### SELECTIVE INSURANCE COMPANY



#### SENTRY INSURANCE CO.







#### STATE OF MAINE





#### ST PAUL/TRAVELERS GROUP





Percent of Total LT First Reports Denied

(Number Initial NOCs Received / Total LT First Reports)

33%

Percent of Total Claims for Compensation Denied

(Number Initial NOCs Received / Claims for Compensation)

54%

| · |  |  |  |
|---|--|--|--|
|   |  |  |  |
|   |  |  |  |
|   |  |  |  |
|   |  |  |  |
|   |  |  |  |
|   |  |  |  |
|   |  |  |  |
|   |  |  |  |

#### SYNERNET







### TD BANKNORTH (MORSE, PAYSON & NOYES)







### T.H.E. CASUALTY INSURANCE CO.



### TRANSGUARD INSURANCE COMPANY





### VIRGINIA SURETY COMPANY INC.







### **ZURICH INSURANCE GROUP**







### Appendix A

Insurance Group Compliance Initial Filings Comparison

2005

# INSURANCE GROUP COMPLIANCE - INITIAL FILINGS COMPARISON 2005 1/1/2005-12/31/2005

| NCCI  | INSURANCE GROUP                         | Total Number of<br>Initial MOPs Filed | Total Initial<br>Indemnity NOC<br>Filed |
|-------|-----------------------------------------|---------------------------------------|-----------------------------------------|
|       |                                         |                                       |                                         |
|       | ACADIA                                  | Total