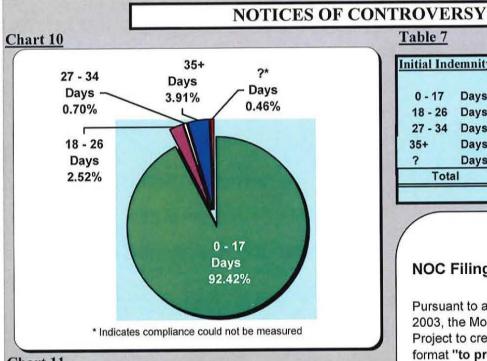

### Table 7

| Tota    |      | 3,020 | 100.00% |
|---------|------|-------|---------|
| ?       | Days | 14    | 0.46%   |
| 35+     | Days | 118   | 3.91%   |
| 27 - 34 | Days | 21    | 0.70%   |
| 18 - 26 | Days | 76    | 2.52%   |
| 0 - 17  | Days | 2,791 | 92.42%  |

MOVE to implement the reporting, timeliness and the percent of initial indemnity claims denied (NOC's) in the quarterly and annual compliance reports.

- 92.42% of the Initial Indemnity NOCs filed in 2005 were filed within 0-17 days. This marks the second year that the filing distribution of initial indemnity NOCs appears in the Board's Compliance Reports and the compliance is 1% improvement over 2004.
- Appendix A: Initial Filings Comparison: Appendix A was generated at the request of the Board of Directors on August 24, 2004.
- Appendix C: Provides NOC filing timeliness compliance information by insurance groups.