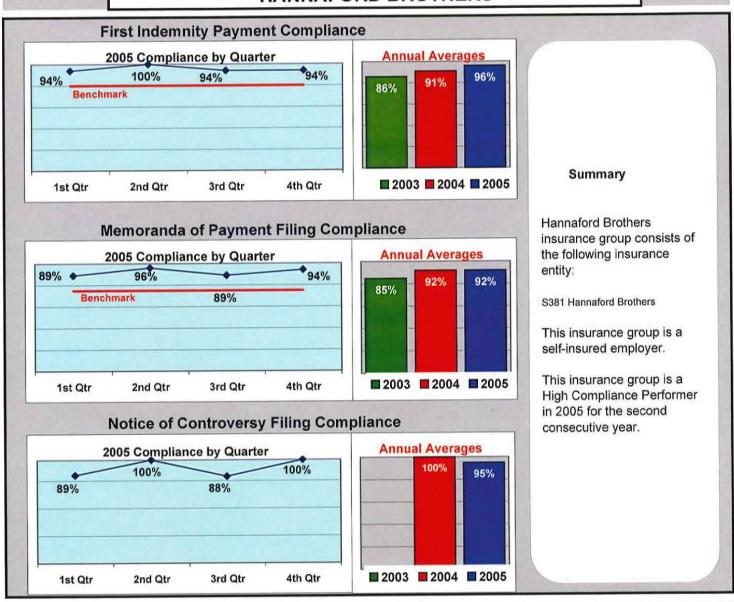

SURANCE COMPANY**



### FEDERATED RETAIL HOLDINGS (FILENES)



#### **FIREMANS FUND**







### **GAB ROBBINS**







| · |  |  |
|---|--|--|
|   |  |  |
|   |  |  |
|   |  |  |
|   |  |  |
|   |  |  |
|   |  |  |

#### **GALLAGHER BASSETT**





Percent of Total LT First Reports Denied

(Number Initial NOCs Received / Total LT First Reports)

19%

Percent of Total Claims for Compensation Denied

(Number Initial NOCs Received / Claims for Compensation)

35%

#### **GATES MACDONALD**







### **GREAT WEST CASUALTY**





Percent of Total LT First Reports Denied

(Number Initial NOCs Received / Total LT First Reports)

25%

Percent of Total Claims for Compensation Denied

(Number Initial NOCs Received / Claims for Compensation)

50%

#### **GUARD GROUP**







#### HANNAFORD BROTHERS







#### HANOVER INSURANCE GROUP







#### HARLEYSVILLE WORCESTER INS CO



Percent of Total LT First Reports Denied

(Number Initial NOCs Received / Total LT First Reports)

33%

Percent of Total Claims for Compensation Denied

(Number Initial NOCs Received / Claims for Compensation)

33%

#### HARTFORD INSURANCE GROUP







### HRH CLAIMS MANAGEMENT SERVICE



#### LIBERTY MUTUAL GROUP







#### MAINE ADJUSTMENT







### MAINE AUTOMOBILE DEALERS







#### MAINE EMPLOYERS' MUTUAL INSURANCE





Percent of Total LT First Reports Denied

(Number Initial NOCs Received / Total LT First Reports)

19%

Percent of Total Claims for Compensation Denied

(Number Initial NOCs Received / Claims for Compensation)

34%

### MAINE HEALTH CARE ASSOCIATION





Percent of Total LT First Reports