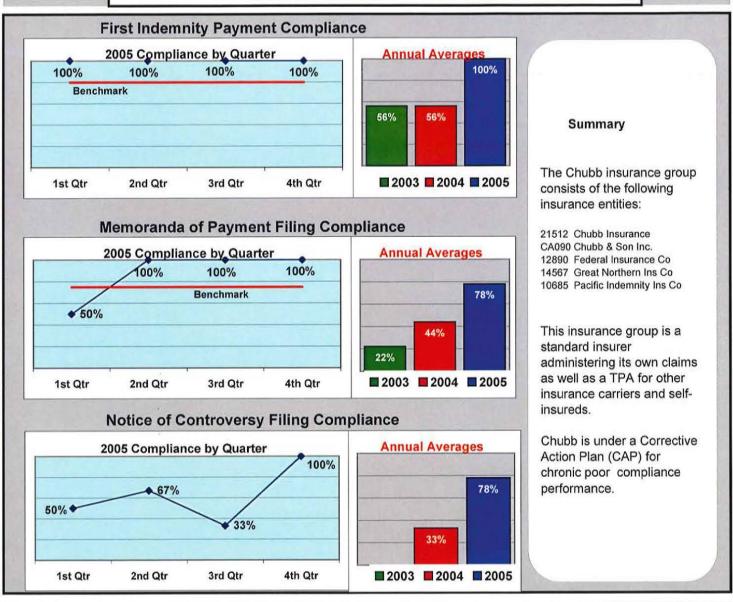

#### CHUBB INSURANCE GROUP

Percent of Total LT First Reports Denied

(Number Initial NOCs Received / Total LT First Reports)

7%

Percent of Total Claims for Compensation Denied

(Number Initial NOCs Received / Claims for Compensation)

50%

| , |  |  |
|---|--|--|