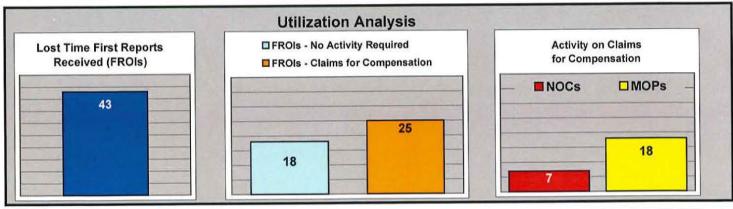

As was indicated on the previous page, the Utilization Analysis fulfills the second portion of the Board's motion by reporting the percent of initial indemnity claims denied (NOCs). This analysis also fulfills a portion of Section 359(3) of the Maine Workers' Compensation Act by analyzing the "utilization" of the system by the industry as a whole and by insurance group.