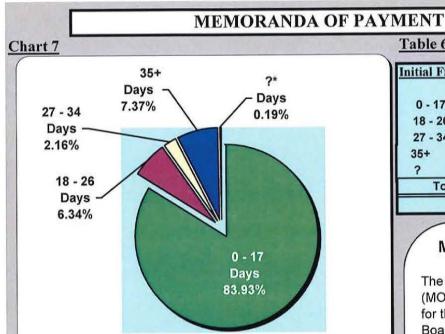

### C. Memoranda of Payment Filed Within 17 Days.

• 84% (83.93%) of all Memoranda of Payment were filed within 17 days. The MWCB Benchmark is 75%. The insurance community exceeded this benchmark by nearly nine percent (8.93%).

### Table 6

| 35+     | Days<br>Days | 344<br>9 | 7.37%<br>0.19% |
|---------|--------------|----------|----------------|
| 27 - 34 | Days         | 101      | 2.16%          |
| 18 - 26 | Days         | 296      | 6.34%          |
| 0 - 17  | Days         | 3,918    | 83.93%         |