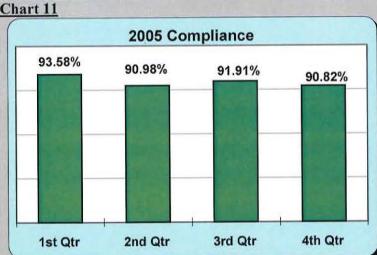

# 2005 Quarterly Compliance Reports

|                                                   | Pirst ( | Quarter -       | Second         | Quarter         | Third (        | Quarter          | Fourth       | Quarter         |
|---------------------------------------------------|---------|-----------------|----------------|-----------------|----------------|------------------|--------------|-----------------|
|                                                   | 7 Days  | <u> 10 Days</u> | 7 Days         | <u> 10 Days</u> | 7 Days         | <u> 10 Days</u>  | 7 Days       | <u> 10 Days</u> |
| First Reports of Injury<br>Received Within:       | 87.50%  | 91.23%          | 86.51%         | 90.09%          | 84.18%         | 88.52%           | 85.61%       | 90.75%          |
| Initial Indemnity Payments<br>Made Within 14 Days | 85.     | 93%             | 86.            | 08%             | 85.            | 66%              | 88.          | 68%             |
| Memoranda of Payment<br>Received Within 17 Days   | 83.     | 03%             | 83.            | 61%             | 82.            | 98%              | 86.          | 96%             |
| Notices of Controversy<br>Received Within 17 Days | 93.     | 58%             | 90.            | 98%             | 91.            | 91%              | 90.          | 82%             |
|                                                   |         |                 | Static results | based upon data | received by th | e deadline for e | ach quarter. |                 |

The NOC form had the highest compliance score for all the performance indicators that the monitoring division measured in the compliance reports of 2005.