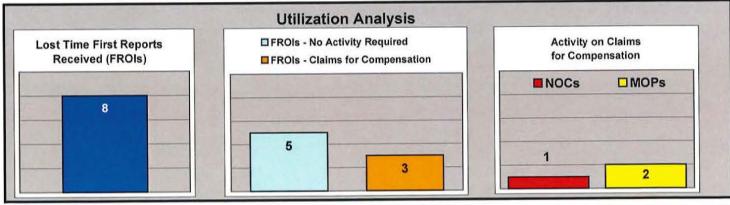

nt of Total Claims for Compensation Denied

(Number Initial NOCs Received / Claims for Compensation)

50%

| , |  |  |
|---|--|--|

### **CHURCH MUTUAL INSURANCE COMPANY**





Percent of Total LT First Reports Denied

(Number Initial NOCs Received / Total LT First Reports)

O%

Percent of Total Claims for Compensation Denied

(Number Initial NOCs Received / Claims for Compensation)

0%

#### CIANBRO CORPORATION







#### C.N.A. GROUP





Percent of Total LT First Reports Denied

(Number Initial NOCs Received / Total LT First Reports)

16%

Percent of Total Claims for Compensation Denied

(Number Initial NOCs Received / Claims for Compensation)

18%

#### **CRAWFORD & CO**







### **FAIRFIELD INSURANCE COMPANY**



### FEDERATED RETAIL HOLDINGS (FILENES)



#### **FIREMANS FUND**







### **GAB ROBBINS**







| · |  |  |
|---|--|--|
|   |  |  |
|   |  |  |
|   |  |  |
|   |  |  |
|   |  |  |
|   |  |  |

#### **GALLAGHER BASSETT**





Percent of Total LT First Reports Denied

(Number Initial NOCs Received / Total LT First Reports)

19%

Percent of Total Claims for Compensation Denied

(Number Initial NOCs Received / Claims for Compensation)

35%

#### **GATES MACDONALD**







### **GREAT WEST CASUALTY**





Percent of Total LT First Reports Denied

(Number Initial NOCs Received / Total LT First Reports)

25%

Percent of Total Claims for Compensation Denied

(Number Initial NOCs Received / Claims for Compensation)

50%

#### **GUARD GROUP**







#### HANNAFORD BROTHERS







#### HANOVER INSURANCE GROUP







#### HARLEYSVILLE WORCESTER INS CO



Percent of