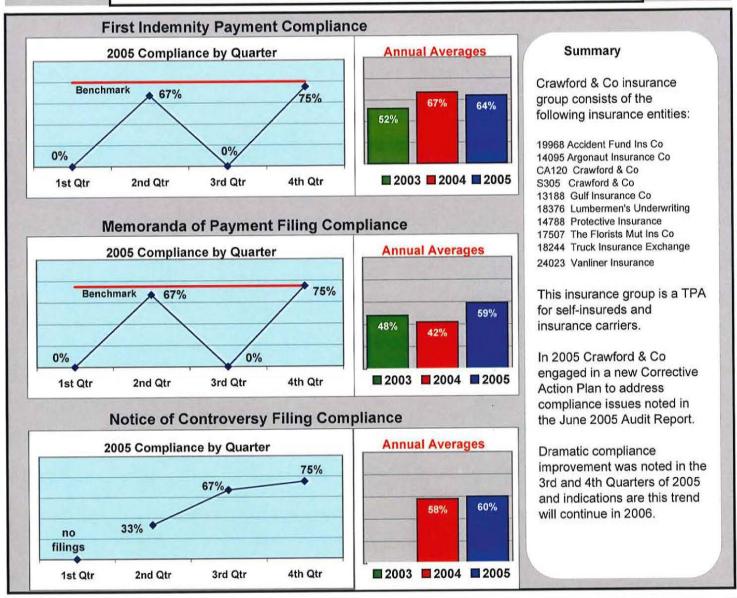

Percent of Total LT First Reports Denied

(Number Initial NOCs Received / Total LT First Reports)

7%

Percent of Total Claims for Compensation Denied

(Number Initial NOCs Received / Claims for Compensation)

50%

| , |  |  |
|---|--|--|

### **CHURCH MUTUAL INSURANCE COMPANY**





Percent of Total LT First Reports Denied

(Number Initial NOCs Received / Total LT First Reports)

O%

Percent of Total Claims for Compensation Denied

(Number Initial NOCs Received / Claims for Compensation)

0%

#### CIANBRO CORPORATION







#### C.N.A. GROUP





Percent of Total LT First Reports Denied

(Number Initial NOCs Received / Total LT First Reports)

16%

Percent of Total Claims for Compensation Denied

(Number Initial NOCs Received / Claims for Compensation)

18%

#### **CRAWFORD & CO**







### **FAIRFIELD INSURANCE COMPANY**



### FEDERATED RETAIL HOLDINGS (FILENES)



#### **FIREMANS FUND**







### **GAB ROBBINS**







| · |  |  |
|---|--|--|
|   |  |  |
|   |  |  |
|   |  |  |
|   |  |  |
|   |  |  |
|   |  |  |

#### **GALLAGHER BASSETT**





Percent of Total LT First Reports Denied

(Number Initial NOCs Received / Total LT First Reports)

19%

Percent of Total Claims for Compensation Denied

(Number Initial NOCs Received / Claims for Compensation)

35%

#### **GATES MACDONALD**







### **GREAT WEST CASUALTY**





Percent of Total LT First Reports Denied

(Number Initial NOCs Received / Total LT First Reports)

25%

Percent of Total Claims for Compensation Denied

(Number Initial NOCs Received / Claims for Compensation)

50%

#### **GUARD GROUP**







#