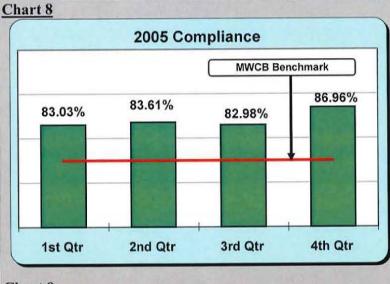

### C. Memoranda of Payment Filed Within 17 Days.

• 84% (83.93%) of all Memoranda of Payment were filed within 17 days. The MWCB Benchmark is 75%. The insurance community exceeded this benchmark by nearly nine percent (8.93%).

# 2005 Quarterly Compliance Reports

|                                                   | Pirst ( | Quarter -       | Second         | Quarter         | Third (        | Quarter          | Fourth       | Quarter         |
|---------------------------------------------------|---------|-----------------|----------------|-----------------|----------------|------------------|--------------|-----------------|
|                                                   | 7 Days  | <u> 10 Days</u> | 7 Days         | <u> 10 Days</u> | 7 Days         | <u> 10 Days</u>  | 7 Days       | <u> 10 Days</u> |
| First Reports of Injury<br>Received Within:       | 87.50%  | 91.23%          | 86.51%         | 90.09%          | 84.18%         | 88.52%           | 85.61%       | 90.75%          |
| Initial Indemnity Payments<br>Made Within 14 Days | 85.     | 93%             | 86.            | 08%             | 85.            | 66%              | 88.          | 68%             |
| Memoranda of Payment<br>Received Within 17 Days   | 83.     | 03%             | 83.            | 61%             | 82.            | 98%              | 86.          | 96%             |
| Notices of Controversy<br>Received Within 17 Days | 93.     | 58%             | 90.            | 98%             | 91.            | 91%              | 90.          | 82%             |
|                                                   |         |                 | Static results | based upon data | received by th | e deadline for e | ach quarter. |                 |