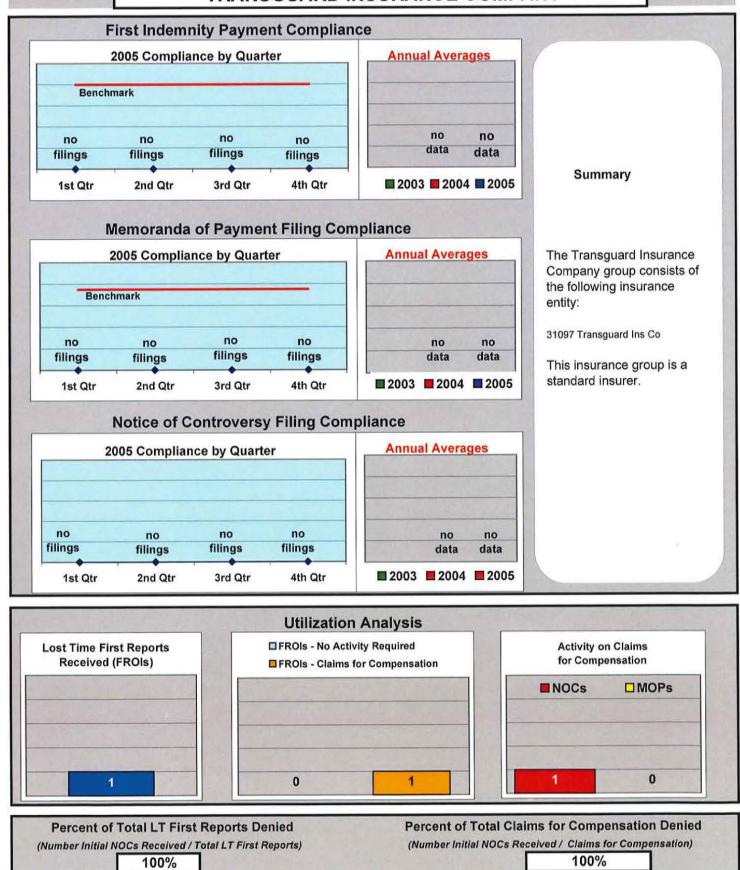

ation Denied

(Number Initial NOCs Received / Claims for Compensation)

33%

### **ROYAL & SUNALLIANCE INSURANCE GROUP**







#### SEDGWICK INSURANCE GROUP







#### SELECTIVE INSURANCE COMPANY



#### SENTRY INSURANCE CO.







#### STATE OF MAINE





#### ST PAUL/TRAVELERS GROUP





Percent of Total LT First Reports Denied

(Number Initial NOCs Received / Total LT First Reports)

33%

Percent of Total Claims for Compensation Denied

(Number Initial NOCs Received / Claims for Compensation)

54%

| · |  |  |  |
|---|--|--|--|
|   |  |  |  |
|   |  |  |  |
|   |  |  |  |
|   |  |  |  |
|   |  |  |  |
|   |  |  |  |
|   |  |  |  |
|   |  |  |  |

#### SYNERNET







### TD BANKNORTH (MORSE, PAYSON & NOYES)







### T.H.E. CASUALTY INSURANCE CO.



### TRANSGUARD INSURANCE COMPANY





### VIRGINIA SURETY COMPANY INC.







### **ZURICH INSURANCE GROUP**







### Appendix A

Insurance Group Compliance Initial Filings Comparison

2005

# INSURANCE GROUP COMPLIANCE - INITIAL FILINGS COMPARISON 2005 1/1/2005-12/31/2005

| NCCI  | INSURANCE GROUP                         | Total Number of<br>Initial MOPs Filed | Total Initial<br>Indemnity NOC<br>Filed |
|-------|-----------------------------------------|---------------------------------------|-----------------------------------------|
|       |                                         |                                       |                                         |
|       | ACADIA                                  | Total                                 | Total                                   |
| CA010 | ACADIA INSU