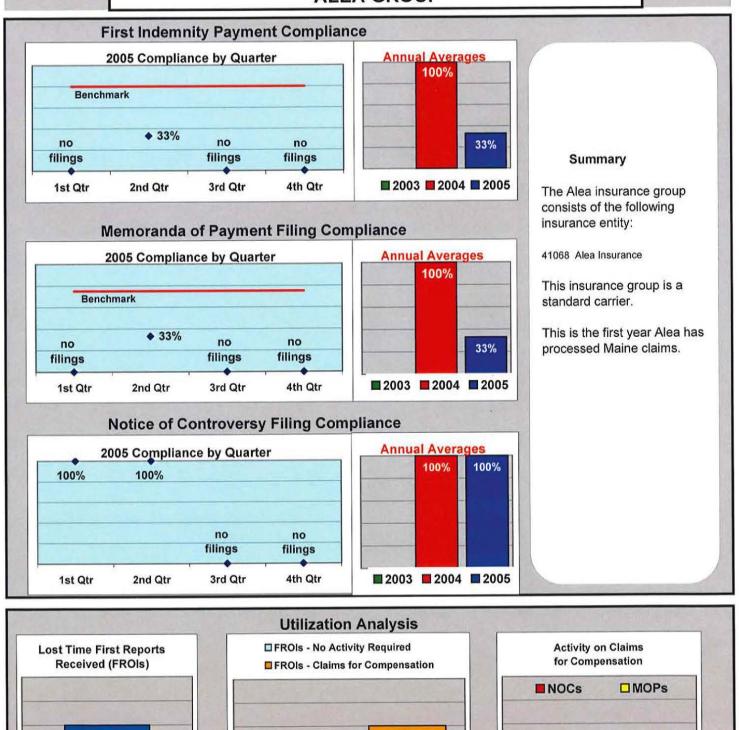

ate Insurance Groups resulted in referrals to the Bureau of Insurance.

#### ACADIA





Percent of Total LT First Reports Denied

(Number Initial NOCs Received / Total LT First Reports)

19%

Percent of Total Claims for Compensation Denied

(Number Initial NOCs Received / Claims for Compensation)

40%

#### **ACE/ESIS GROUP**





Percent of Total LT First Reports Denied

(Number Initial NOCs Received / Total LT First Reports)

26%

Percent of Total Claims for Compensation Denied

(Number Initial NOCs Received / Claims for Compensation)

41%

### AIG





Percent of Total LT First Reports Denied

(Number Initial NOCs Received / Total LT First Reports)

19%

Percent of Total Claims for Compensation Denied

(Number Initial NOCs Received / Claims for Compensation)

50%

#### **ALEA GROUP**





0

3

3

### **AMERICAN INTERSTATE INS CO**





Percent of Total LT First Reports Denied

(Number Initial NOCs Received / Total LT First Reports)

(Number Initial NOCs Received / Claims for Compensation)

50%

(Number Initial NOCs Received / Claims for Compensation)

67%

#### ATLANTIC MUTUAL





Percent of Total LT First Reports Denied

(Number Initial NOCs Received / Total LT First Reports)

25%

Percent of Total Claims for Compensation Denied

(Number Initial NOCs Received / Claims for Compensation)

25%

### BANGOR, CITY OF







#### **BATH IRON WORKS**







#### **BROADSPIRE GROUP**







### **CAMBRIDGE INTEGRATED SERVICES**







#### **CANNON COCHRAN**







#### CHUBB INSURANCE GROUP





Percent of Total LT First Reports Denied

(Number Initial NOCs Received / Total