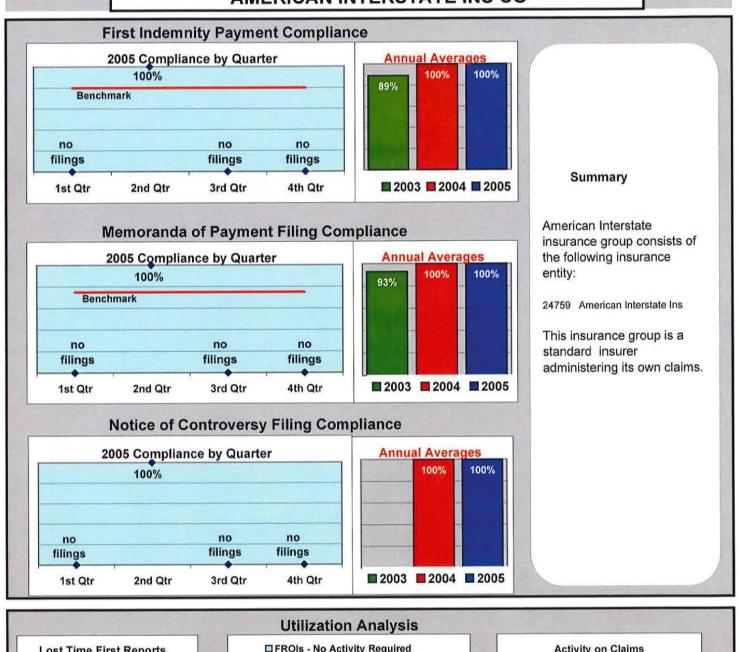

### **AMERICAN INTERSTATE INS CO**

Percent of Total LT First Reports Denied

(Number Initial NOCs Received / Total LT First Reports)

(Number Initial NOCs Received / Claims for Compensation)

50%

(Number Initial NOCs Received / Claims for Compensation)

67%