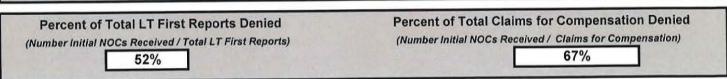

#### ACADIA

Percent of Total LT First Reports Denied

(Number Initial NOCs Received / Total LT First Reports)

19%

Percent of Total Claims for Compensation Denied

(Number Initial NOCs Received / Claims for Compensation)

40%