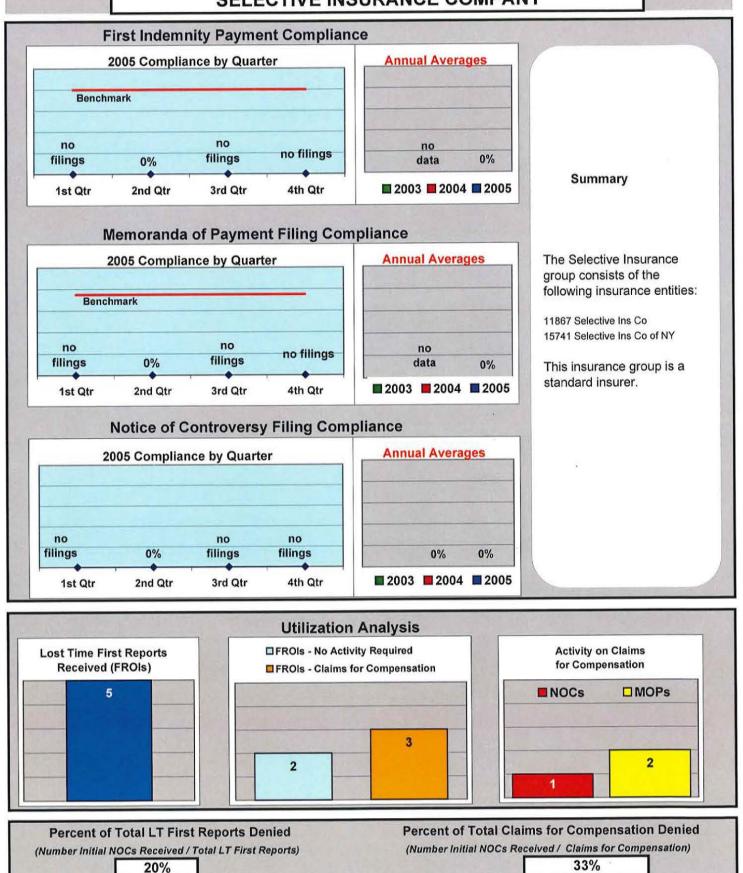

itial NOCs Received / Claims for Compensation)

#### NATIONAL GRANGE MUTUAL INSURANCE







#### **NEWPAGE CORP. (MEAD WESTVACO)**







#### **ONEBEACON INSURANCE**





Percent of Total LT First Reports Denied

(Number Initial NOCs Received / Total LT First Reports)

75%

Percent of Total Claims for Compensation Denied

(Number Initial NOCs Received / Claims for Compensation)

75%

#### PEERLESS INSURANCE GROUP







#### **PUBLIC SERVICE MUTUAL**





Percent of Total LT First Reports Denied

(Number Initial NOCs Received / Total LT First Reports)

33%

Percent of Total Claims for Compensation Denied

(Number Initial NOCs Received / Claims for Compensation)

33%

### **ROYAL & SUNALLIANCE INSURANCE GROUP**







#### SEDGWICK INSURANCE GROUP







#### SELECTIVE INSURANCE COMPANY



#### SENTRY INSURANCE CO.







#### STATE OF MAINE





#### ST PAUL/TRAVELERS GROUP





Percent of Total LT First Reports Denied

(Number Initial NOCs Received / Total LT First Reports)

33%

Percent of Total Claims for Compensation Denied

(Number Initial NOCs Received / Claims for Compensation)

54%

| · |  |  |  |
|---|--|--|--|
|   |  |  |  |
|   |  |  |  |
|   |  |  |  |
|   |  |  |  |
|   |  |  |  |
|   |  |  |  |
|   |  |  |  |
|   |  |  |  |

#### SYNERNET







### TD BANKNORTH (MORSE, PAYSON & NOYES)







### T.H.E. CASUALTY INSURANCE CO.



### TRANSGUARD INSURANCE COMPANY





### VIRGINIA SURETY COMPANY INC.







### **ZURICH INSURANCE GROUP**







### Appendix A

Insurance Group Compliance Initial Filings Comparison

2005

# INSURANCE GROUP COMPLIANCE - INITIAL F