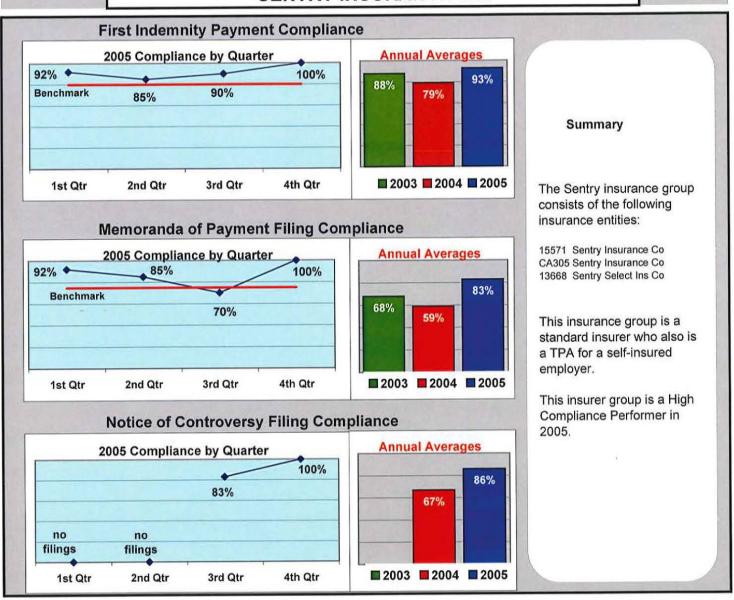

#### SENTRY INSURANCE CO.

# High Compliance Performers

|         | Ins                                   | Insurance Groups/TPAs |                 |            |  |  |  |  |  |
|---------|---------------------------------------|-----------------------|-----------------|------------|--|--|--|--|--|
| Volume  |                                       | # of MOPs             | Initial Payment | MOP Filing |  |  |  |  |  |
| of MOPs | Name of Group/TPA                     | Filed                 | Compliance      | Compliance |  |  |  |  |  |
| 301+    | Maine Employers' Mutual Insurance Co. | 1,664                 | 91%             | 91%        |  |  |  |  |  |
| 101-300 | Acadia                                | 106                   | 95%             | 97%        |  |  |  |  |  |
|         | Synernet                              | 137                   | 94%             | 90%        |  |  |  |  |  |
|         | HRH Claims Management Service         | 262                   | 85%             | 88%        |  |  |  |  |  |
| 51-100  | Peerless                              | 71                    | 91%             | 94%        |  |  |  |  |  |
|         | Guard Group                           | 53                    | 87%             | 85%        |  |  |  |  |  |
|         | Gates MacDonald                       | 56                    | 84%             | 80%        |  |  |  |  |  |
| 10-50   | Hanover Insurance                     | 38                    | 95%             | 92%        |  |  |  |  |  |
|         | Sentry Insurance                      | 46                    | 93%             | 83%        |  |  |  |  |  |