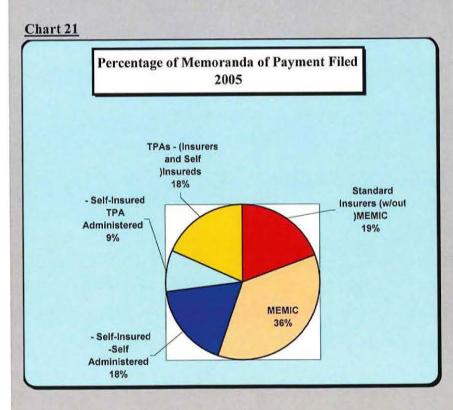

# Percentage of MOPs Filed by Entity Type

This chart displays the percentage of MOPs that each type of adjusting entity filed with the Maine Workers' Compensation Board.

This figure is a representation of the percentage of MOPs filed only and does not indicate an insurer's market share, but rather, it indicates the insurer's claims activity.

In 2005, the Board refined its coverage procedures to identify exactly who the claims administrator for each claim was. This enhancement revealed that Standard Insurers were continuing the trend to write more Large Deductible Policies that were then subcontracted to TPAs.

MEMIC filed about 1% more MOPs (36%) in 2004 than 2005.

Standard insurers continued to administer fewer MOPs than in previous years.

The increased percentage of MOPs filed by TPAs doing both Self-Insured and Insurer work is an indication of the "large deductible" issue that was addressed earlier and the trend for TPAs to diversify the type of claims administration they perform. That percentage also reflects the greater accuracy of claims administrator assignments to claims received in 2005.