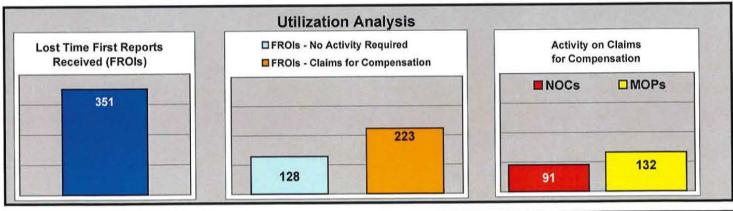

#### **ACE/ESIS GROUP**

Percent of Total LT First Reports Denied

(Number Initial NOCs Received / Total LT First Reports)

26%

Percent of Total Claims for Compensation Denied

(Number Initial NOCs Received / Claims for Compensation)

41%

# INSURANCE GROUP COMPLIANCE - INITIAL FILINGS COMPARISON 2005 1/1/2005-12/31/2005

| NCCI  | INSURANCE GROUP                         | Total Number of<br>Initial MOPs Filed | Total Initial<br>Indemnity NOC<br>Filed |
|-------|-----------------------------------------|---------------------------------------|-----------------------------------------|
|       |                                         |                                       |                                         |
|       | ACADIA                                  | Total                                 | Total                                   |
| CA010 | ACADIA INSURANCE CO.                    | 36                                    | 32                                      |
| 33391 | ACADIA INSURANCE CO.                    | 53                                    | 25                                      |
| 30260 | ACADIA INSURANCE CO.                    | 2                                     | 1                                       |
| 30252 | CADILLAC MOUNTAIN INSURANCE CO          | *                                     | *                                       |
| 11053 | CONTINENTAL WESTERN INSURANCE CO        | 1                                     | 5                                       |
| 27723 | FIREMAN'S INS CO OF WASHINGTON          | 15                                    | 9                                       |
|       | Group Total                             | 107                                   | 72                                      |
|       |                                         |                                       |                                         |
|       | ACE/ESIS                                | Total                                 | Total                                   |
| 23035 | ACE AMERICAN INSURANCE CO               | No filings                            | No filings                              |
| 12165 | ACE AMERICAN INSURANCE CO               | 20                                    | 13                                      |
| 12254 | ACE PROPERTY & CASUALTY                 | 10                                    | 6                                       |
| 15431 | ACE FIRE UNDERWRITERS INS               | 1                                     | No filings                              |
| 5370  | ESIS INC                                | *                                     | *                                       |
| S364  | ESIS INC                                | *                                     | *                                       |
| CA160 | ESIS INC                                | 93                                    | 65                                      |
| CA175 | FUTURE COMP                             | 2                                     | 2                                       |
| 25437 | INDEMNITY INSURANCE OF NORTH AMERICA    | 6                                     | 5                                       |
| 3790  | MOUNTAIN VALLEY INDEMNITY COMPANY       | ×                                     | *                                       |
| 0677  | PACIFIC EMPLOYERS INS CO                | *                                     | *                                       |
| S0022 | S D WARREN                              | *                                     | *                                       |
|       | Group Total                             | 132                                   | 91                                      |
|       |                                         |                                       |                                         |
|       | AIG                                     | Total                                 | Total                                   |
| 3328  | AIG CLAIMS (AMERICAN INTERNATIONAL)     | No filings                            | 6                                       |
| CA015 | AIG CLAIMS SERVICES                     | 27                                    | 18                                      |
| 4354  | AIU INSURANCE                           | *                                     | *                                       |
| 3781  | AMERICAN HOME ASSURANCE                 | 15                                    | 5                                       |
| CA100 | CLAIMS MANAGEMENT INC. (WAL-MART)       | 30                                    | 82                                      |
| 5172  | COMMERCE & INDUSTRY INS. CO.            | 14                                    | 10                                      |
| 3102  | GRANITE STATE INSURANCE COMPANY         | ж                                     | ж                                       |
| 3889  | INS. CO. OF STATE OF PENNSYLVANIA       | 28                                    | 8                                       |
| 3072  | NATIONAL UNION FIRE INS CO              | 1                                     | 2                                       |
| 3080  | NEW HAMPSHIRE INS COMPANY               | 16                                    | No filings                              |
|       | Group Total                             | 131                                   | 131                                     |
|       |                                         |                                       |                                         |
|       | ALEA GROUP                              | Total                                 | Total                                   |
| 1068  | Group Total                             | 3                                     | 3                                       |
|       |                                         |                                       |                                         |
|       | AMERICAN INTERSTATE INS CO              | Total                                 | Total                                   |
| 4759  | Group Total                             | 1                                     | 2                                       |
|       |                                         |                                       |                                         |
|       | ARROW MUTUAL INS CO (Formerly MIDSTATE) | Total                                 | Total                                   |
| 6640  | Group Total                             | No filings                            | No filings                              |