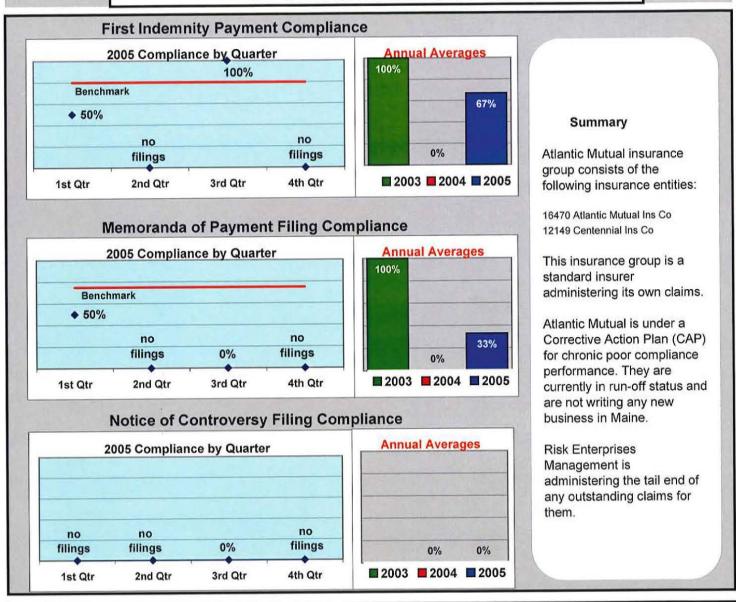

#### ATLANTIC MUTUAL

Percent of Total LT First Reports Denied

(Number Initial NOCs Received / Total LT First Reports)

25%

Percent of Total Claims for Compensation Denied

(Number Initial NOCs Received / Claims for Compensation)

25%