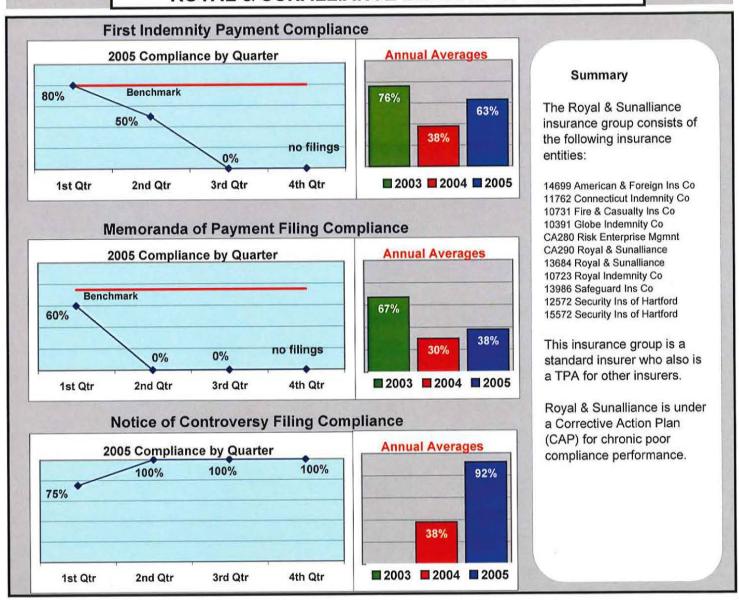

rst Reports)

O%

Percent of Total Claims for Compensation Denied

(Number Initial NOCs Received / Claims for Compensation)

#### NATIONAL GRANGE MUTUAL INSURANCE







#### **NEWPAGE CORP. (MEAD WESTVACO)**







#### **ONEBEACON INSURANCE**





Percent of Total LT First Reports Denied

(Number Initial NOCs Received / Total LT First Reports)

75%

Percent of Total Claims for Compensation Denied

(Number Initial NOCs Received / Claims for Compensation)

75%

#### PEERLESS INSURANCE GROUP







#### **PUBLIC SERVICE MUTUAL**





Percent of Total LT First Reports Denied

(Number Initial NOCs Received / Total LT First Reports)

33%

Percent of Total Claims for Compensation Denied

(Number Initial NOCs Received / Claims for Compensation)

33%

### **ROYAL & SUNALLIANCE INSURANCE GROUP**







#### SEDGWICK INSURANCE GROUP







#### SELECTIVE INSURANCE COMPANY



#### SENTRY INSURANCE CO.







#### STATE OF MAINE





#### ST PAUL/TRAVELERS GROUP





Percent of Total LT First Reports Denied

(Number Initial NOCs Received / Total LT First Reports)

33%

Percent of Total Claims for Compensation Denied

(Number Initial NOCs Received / Claims for Compensation)

54%

| · |  |  |  |
|---|--|--|--|
|   |  |  |  |
|   |  |  |  |
|   |  |  |  |
|   |  |  |  |
|   |  |  |  |
|   |  |  |  |
|   |  |  |  |
|   |  |  |  |

#### SYNERNET







### TD BANKNORTH (MORSE, PAYSON & NOYES)







### T.H.E. CASUALTY INSURANCE CO.



### TRANSGUARD INSURANCE COMPANY





### VIRGINIA SURETY COMPANY INC.







### **ZURICH INSURANCE GROUP**







### Appendix A

Insurance Group Complian