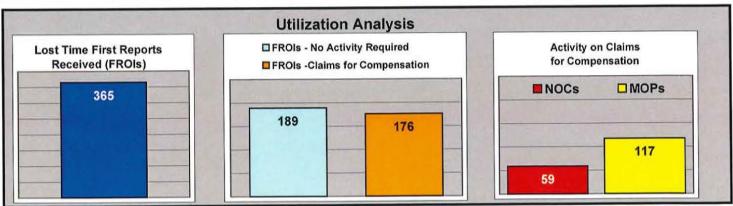

# Annual Compliance Report 01/01/05 - 12/31/05

The analysis and charts above were created in response to feedback and input that was generated in three NOC Pilot Project Partner Meetings in 2003 and two subsequent meetings with the Northern and Southern Employer/Insurer Maine Advisory Groups in 2004. The bar charts and pie graphs represent two different perspectives in fulfilling the Board's motion of June 17, 2003 and the motion to make the NOC measurements permanent on November 22, 2005.

As was indicated on the previous page, the Utilization Analysis fulfills the second portion of the Board's motion by reporting the percent of initial indemnity claims denied (NOCs). This analysis also fulfills a portion of Section 359(3) of the Maine Workers' Compensation Act by analyzing the "utilization" of the system by the industry as a whole and by insurance group.