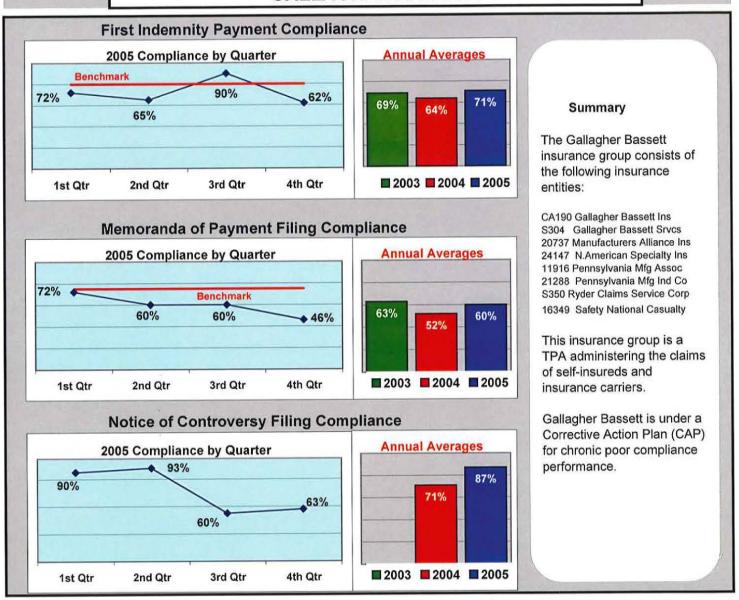

#### **GALLAGHER BASSETT**

Percent of Total LT First Reports Denied

(Number Initial NOCs Received / Total LT First Reports)

19%

Percent of Total Claims for Compensation Denied

(Number Initial NOCs Received / Claims for Compensation)

35%