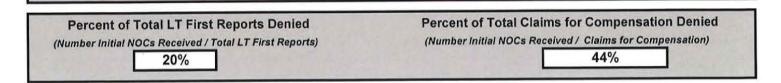

#### ST PAUL/TRAVELERS GROUP

Percent of Total LT First Reports Denied

(Number Initial NOCs Received / Total LT First Reports)

33%

Percent of Total Claims for Compensation Denied

(Number Initial NOCs Received / Claims for Compensation)

54%

| · |  |  |  |
|---|--|--|--|
|   |  |  |  |
|   |  |  |  |
|   |  |  |  |
|   |  |  |  |
|   |  |  |  |
|   |  |  |  |
|   |  |  |  |
|   |  |  |  |