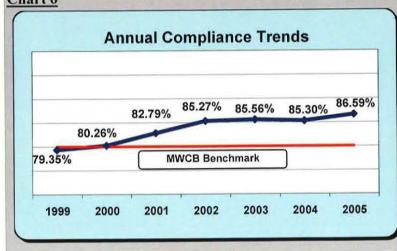

# Table 2

**Annual Compliance** 

|                                                   |                                                                      | CHERTH SEC. | Compila          | ucc             |                 |                 |                  |        |
|---------------------------------------------------|----------------------------------------------------------------------|-------------|------------------|-----------------|-----------------|-----------------|------------------|--------|
|                                                   | Pilot<br>Project<br>1997                                             | 1999        | 2000             | 2001            | 2002            | 2003            | 2004             | 2005   |
| First Reports of Injury<br>Received Within 7 Days | 36.74%                                                               | 69.20%      | 78.33%           | 79.71%          | 81.73%          | 82.43%          | 85.70%           | 86.12% |
| Initial Indemnity Payments<br>Made Within 14 Days | 59.39%                                                               | 79.35%      | 80.26%           | 82.79%          | 85.27%          | 85.56%          | 85.30%           | 86.59% |
| Memoranda of Payment<br>Received Within 17 Days   | 56.78%                                                               | 75.14%      | 74.62%           | 77.08%          | 80.78%          | 81.87%          | 82.81%           | 83.93% |
| Notices of Controversy<br>Received Within 17 Days |                                                                      |             |                  |                 |                 |                 | 91.43%           | 92.42% |
|                                                   | Based on<br>sample data<br>collected for<br>Pilot Project of<br>1997 | 7           | Total population | data received b | ny March 30 aft | er each calenda | r year is comple | fe     |