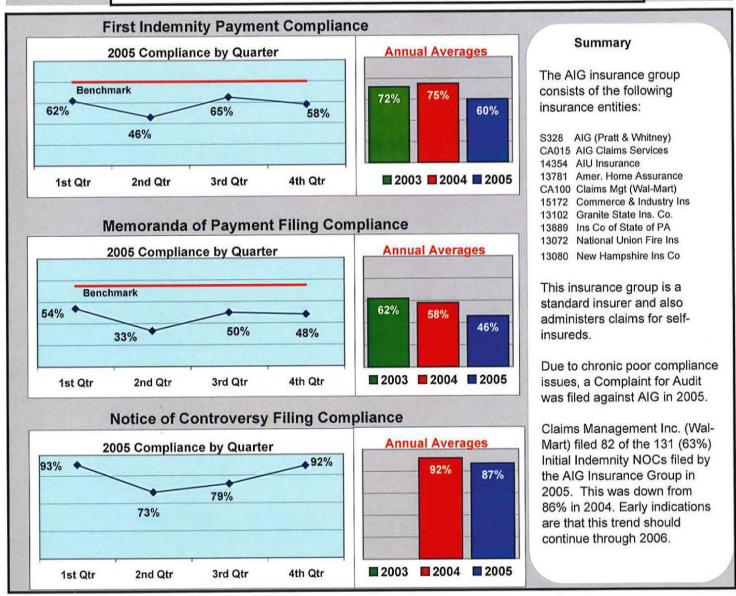

### AIG

Percent of Total LT First Reports Denied

(Number Initial NOCs Received / Total LT First Reports)

19%

Percent of Total Claims for Compensation Denied

(Number Initial NOCs Received / Claims for Compensation)

50%