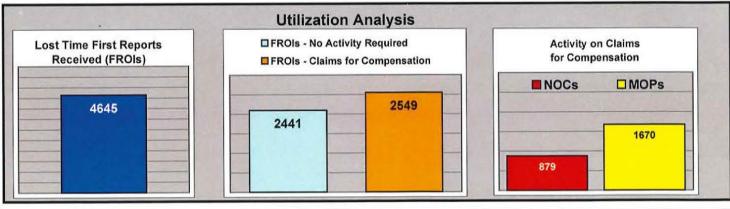

#### MAINE EMPLOYERS' MUTUAL INSURANCE

Percent of Total LT First Reports Denied

(Number Initial NOCs Received / Total LT First Reports)

19%

Percent of Total Claims for Compensation Denied

(Number Initial NOCs Received / Claims for Compensation)

34%