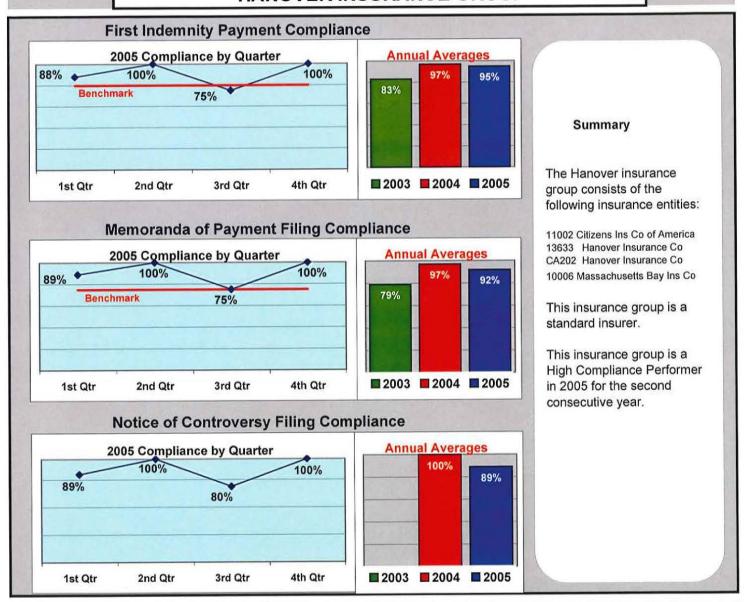

ETAIL HOLDINGS (FILENES)



#### **FIREMANS FUND**







### **GAB ROBBINS**







| · |  |  |
|---|--|--|
|   |  |  |
|   |  |  |
|   |  |  |
|   |  |  |
|   |  |  |
|   |  |  |

#### **GALLAGHER BASSETT**





Percent of Total LT First Reports Denied

(Number Initial NOCs Received / Total LT First Reports)

19%

Percent of Total Claims for Compensation Denied

(Number Initial NOCs Received / Claims for Compensation)

35%

#### **GATES MACDONALD**







### **GREAT WEST CASUALTY**





Percent of Total LT First Reports Denied

(Number Initial NOCs Received / Total LT First Reports)

25%

Percent of Total Claims for Compensation Denied

(Number Initial NOCs Received / Claims for Compensation)

50%

#### **GUARD GROUP**







#### HANNAFORD BROTHERS







#### HANOVER INSURANCE GROUP







#### HARLEYSVILLE WORCESTER INS CO



Percent of Total LT First Reports Denied

(Number Initial NOCs Received / Total LT First Reports)

33%

Percent of Total Claims for Compensation Denied

(Number Initial NOCs Received / Claims for Compensation)

33%

#### HARTFORD INSURANCE GROUP







### HRH CLAIMS MANAGEMENT SERVICE



#### LIBERTY MUTUAL GROUP







#### MAINE ADJUSTMENT







### MAINE AUTOMOBILE DEALERS







#### MAINE EMPLOYERS' MUTUAL INSURANCE





Percent of Total LT First Reports Denied

(Number Initial NOCs Received / Total LT First Reports)

19%

Percent of Total Claims for Compensation Denied

(Number Initial NOCs Received / Claims for Compensation)

34%

### MAINE HEALTH CARE ASSOCIATION





Percent of Total LT First Reports Denied

(Number Initial NOCs Receiv