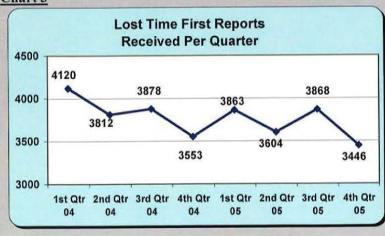

#### A. Lost Time First Reports.

- 14,989 Lost Time First Reports were received by the MWCB in 2005. This represents 586 fewer reports than in 2004 and 1,373 fewer than in 2003.
- 86% (86.12%) were filed within 7 days. 90% (90.20%) were filed within 10 days.

86.12%

4.08%

3.12%

2.11%

4.57%

100%

In 2005, 14,989 Lost Time First Reports were filed with the MWCB, 586 fewer First Reports of Injury (FROIs) than 2004 and 1,373 fewer than 2003. The compliance rate for timely filing was 86.12% (2004 compliance was 85.7%).

Improvement in Lost Time First Report

This marks the fifth year in a row that the number of Lost Time First Reports received at the Board declined.

The continued increase in filing compliance and decrease in the number of Lost Time First Reports filed can be attributed to three causes: