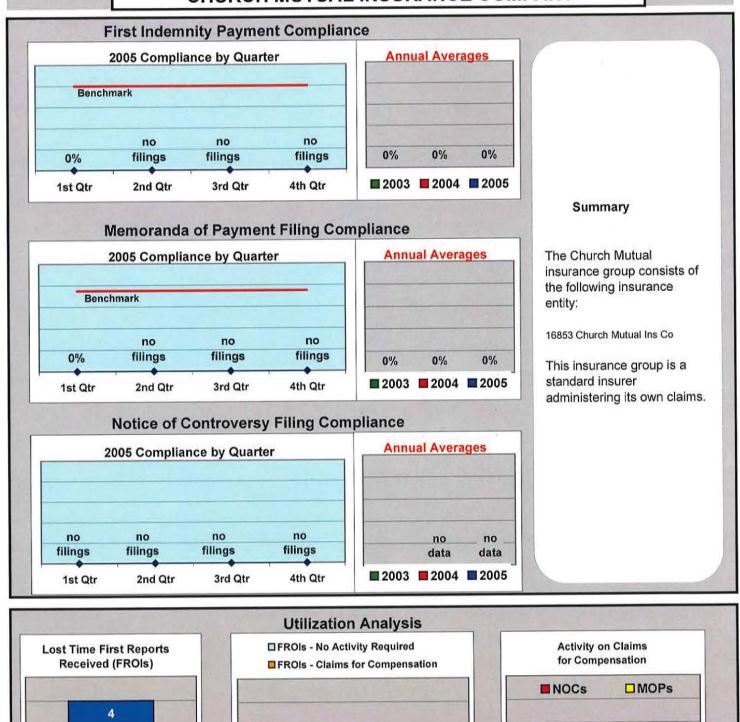

### **CHURCH MUTUAL INSURANCE COMPANY**

Percent of Total LT First Reports Denied

(Number Initial NOCs Received / Total LT First Reports)

O%

Percent of Total Claims for Compensation Denied

(Number Initial NOCs Received / Claims for Compensation)

0%