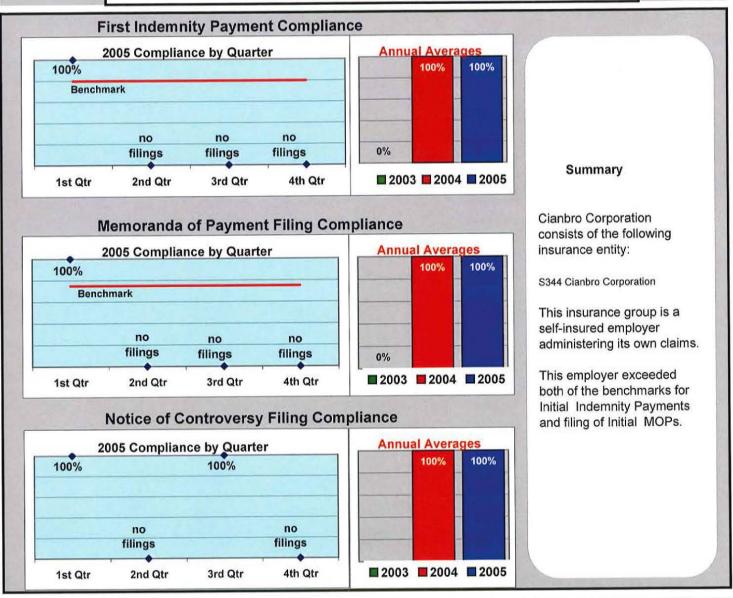

ion Denied

(Number Initial NOCs Received / Claims for Compensation)

25%

### BANGOR, CITY OF







#### **BATH IRON WORKS**







#### **BROADSPIRE GROUP**







### **CAMBRIDGE INTEGRATED SERVICES**







#### **CANNON COCHRAN**







#### CHUBB INSURANCE GROUP





Percent of Total LT First Reports Denied

(Number Initial NOCs Received / Total LT First Reports)

7%

Percent of Total Claims for Compensation Denied

(Number Initial NOCs Received / Claims for Compensation)

50%

| , |  |  |
|---|--|--|

### **CHURCH MUTUAL INSURANCE COMPANY**





Percent of Total LT First Reports Denied

(Number Initial NOCs Received / Total LT First Reports)

O%

Percent of Total Claims for Compensation Denied

(Number Initial NOCs Received / Claims for Compensation)

0%

#### CIANBRO CORPORATION







#### C.N.A. GROUP





Percent of Total LT First Reports Denied

(Number Initial NOCs Received / Total LT First Reports)

16%

Percent of Total Claims for Compensation Denied

(Number Initial NOCs Received / Claims for Compensation)

18%

#### **CRAWFORD & CO**







### **FAIRFIELD INSURANCE COMPANY**



### FEDERATED RETAIL HOLDINGS (FILENES)



#### **FIREMANS FUND**







### **GAB ROBBINS**







| · |  |  |
|---|--|--|
|   |  |  |
|   |  |  |
|   |  |  |
|   |  |  |
|   |  |  |
|   |  |  |

#### **GALLAGHER BASSETT**





Percent of Total LT First Reports Denied

(Number Initial NOCs Received / Total LT First Reports)

19%

Percent of Total Claims for Compensation Denied

(Number Initial NOCs Received / Claims for Compensation)

35%

#### **GATES MACDONALD**







### **GRE