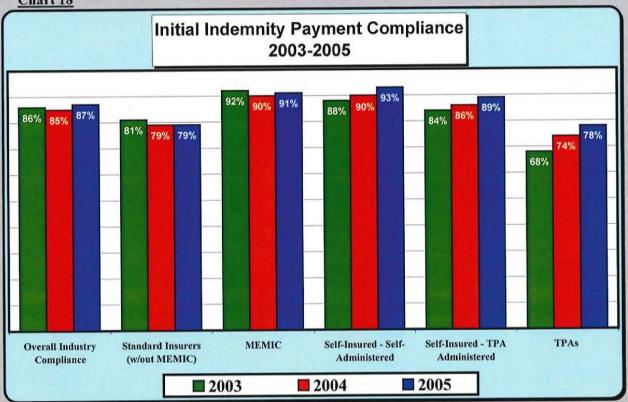

### Workers' compensation insurance claims can be administered several ways in Maine.

- -There are the customary or "standard" insurance companies like Sentry.
- -There is a Legislature created insurance company, Maine Employers' Mutual (MEMIC).
- -Employers like Hannaford Bros. can also choose to "self-insure." These self-insureds can choose to adjust their own claims (self-administered) or hire a third-party administrator (TPA) like HRH to adjust their claims (TPA administered).
- -Some standard insurers outsource their adjusting work to TPAs as well.

# Payment of Initial Indemnity Benefits Comparison for Different Types of Workers' Compensation Claims Entities/Adjusters

The overall compliance for Initial Indemnity Payment is very high at 87% which is a 2% increase over last year's numbers and the highest annual compliance the industry has ever reached. The continued high compliance indicates that more and more Maine households that depend on their Workers' Compensation Indemnity Payments for basic needs are receiving them in a timely manner.

Third-Party Administrators continue to display the poorest compliance of all claims administrator types. The average TPA performance has improved to 2% below the MWCB Benchmark but many TPAs still display poor performance. As a result of this continued poor compliance, the Monitoring Division implemented Corrective Action Plans with several TPAs in 2004 and 2005. Many other TPAs have been engaged in CAPs as a result of their parent insurers undergoing Audits that revealed "Questionable Claims Handling Practices".