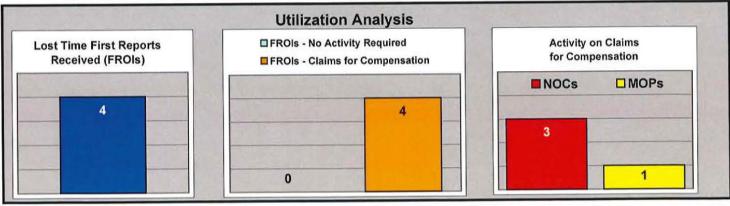

#### **ONEBEACON INSURANCE**

Percent of Total LT First Reports Denied

(Number Initial NOCs Received / Total LT First Reports)

75%

Percent of Total Claims for Compensation Denied

(Number Initial NOCs Received / Claims for Compensation)

75%