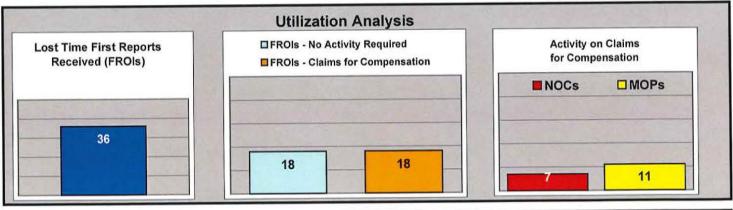

As was indicated on the previous page, the Utilization Analysis fulfills the second portion of the Board's motion by reporting the percent of initial indemnity claims denied (NOCs). This analysis also fulfills a portion of Section 359(3) of the Maine Workers' Compensation Act by analyzing the "utilization" of the system by the industry as a whole and by insurance group.

#### ACADIA

Percent of Total LT First Reports Denied

(Number Initial NOCs Received / Total LT First Reports)

19%

Percent of Total Claims for Compensation Denied

(Number Initial NOCs Received / Claims for Compensation)

40%