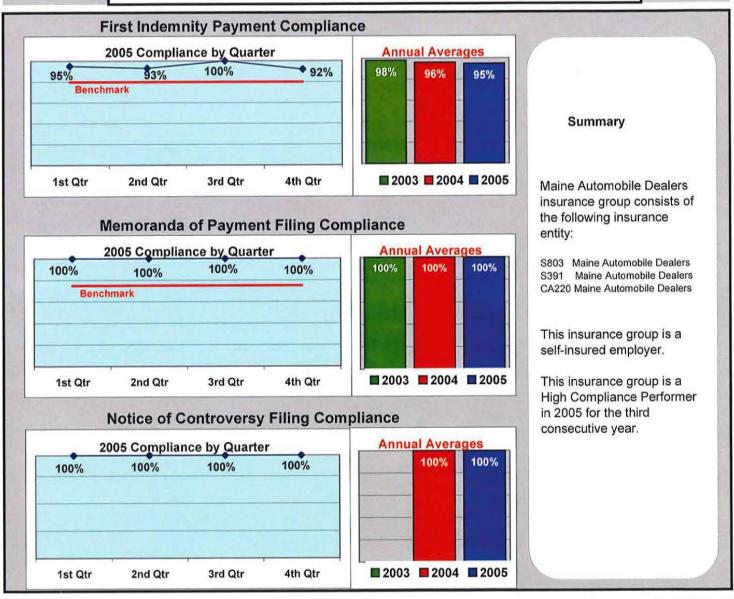

5%

#### **GATES MACDONALD**







### **GREAT WEST CASUALTY**





Percent of Total LT First Reports Denied

(Number Initial NOCs Received / Total LT First Reports)

25%

Percent of Total Claims for Compensation Denied

(Number Initial NOCs Received / Claims for Compensation)

50%

#### **GUARD GROUP**







#### HANNAFORD BROTHERS







#### HANOVER INSURANCE GROUP







#### HARLEYSVILLE WORCESTER INS CO



Percent of Total LT First Reports Denied

(Number Initial NOCs Received / Total LT First Reports)

33%

Percent of Total Claims for Compensation Denied

(Number Initial NOCs Received / Claims for Compensation)

33%

#### HARTFORD INSURANCE GROUP







### HRH CLAIMS MANAGEMENT SERVICE



#### LIBERTY MUTUAL GROUP







#### MAINE ADJUSTMENT







### MAINE AUTOMOBILE DEALERS







#### MAINE EMPLOYERS' MUTUAL INSURANCE





Percent of Total LT First Reports Denied

(Number Initial NOCs Received / Total LT First Reports)

19%

Percent of Total Claims for Compensation Denied

(Number Initial NOCs Received / Claims for Compensation)

34%

### MAINE HEALTH CARE ASSOCIATION





Percent of Total LT First Reports Denied

(Number Initial NOCs Received / Total LT First Reports)

23%

Percent of Total Claims for Compensation Denied

(Number Initial NOCs Received / Claims for Compensation)

53%

### MAINE MOTOR TRANSPORT ASSOCIATION







#### MAINE MUNICIPAL ASSOCIATION







#### MAINE SCHOOL MANAGEMENT







#### MITSUI SUMITOMO INS CO OF AMERICA





Percent of Total LT First Reports Denied

(Number Initial NOCs Received / Total LT First Reports)

O%

Percent of