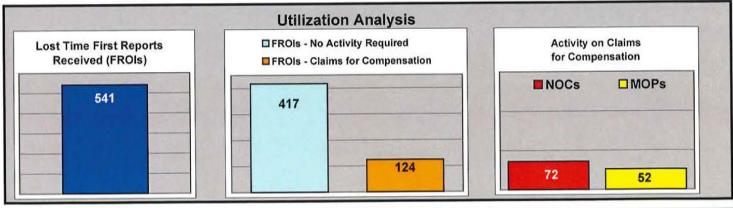

# Annual Compliance Report 01/01/05 - 12/31/05

The analysis and charts above were created in response to feedback and input that was generated in three NOC Pilot Project Partner Meetings in 2003 and two subsequent meetings with the Northern and Southern Employer/Insurer Maine Advisory Groups in 2004. The bar charts and pie graphs represent two different perspectives in fulfilling the Board's motion of June 17, 2003 and the motion to make the NOC measurements permanent on November 22, 2005.

As was indicated on the previous page, the Utilization Analysis fulfills the second portion of the Board's motion by reporting the percent of initial indemnity claims denied (NOCs). This analysis also fulfills a portion of Section 359(3) of the Maine Workers' Compensation Act by analyzing the "utilization" of the system by the industry as a whole and by insurance group.