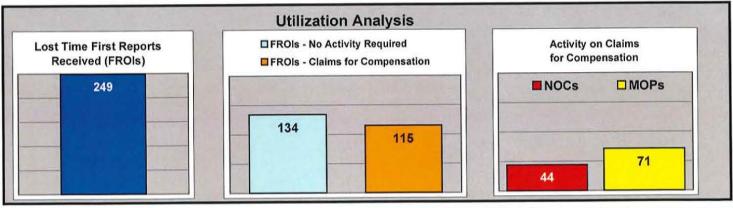

As was indicated on the previous page, the Utilization Analysis fulfills the second portion of the Board's motion by reporting the percent of initial indemnity claims denied (NOCs). This analysis also fulfills a portion of Section 359(3) of the Maine Workers' Compensation Act by analyzing the "utilization" of the system by the industry as a whole and by insurance group.