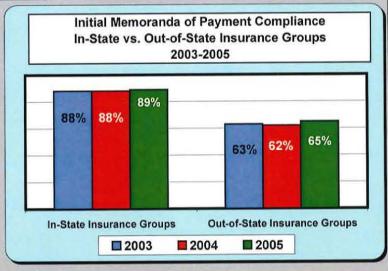

### In-State vs. Out-of-State Insurance Groups

Through the Reconciliation Report and the Reconciliation Process, the MWCB can identify those insurance groups processing "in-state" and those processing "out-of-state."

An out-of-state insurance group has its main indemnity claims processing location outside of Maine and provides a mailing address for the Reconciliation Report that is outside of Maine.

An in-state insurance group has its main indemnity claims processing location in Maine and provides a mailing address for the Reconciliation Report that is in Maine.

These charts indicate that in-state insurance groups generally have higher compliance with the MWCB's benchmarks than out-of-state insurance groups.

Even though out-of-state insurance groups filed only 21% of all initial MOPs, their generally lower filing compliance negatively impacted overall initial MOP filing compliance.

Some out-of-state insurance groups have improved their compliance performance by engaging in Corrective Action Plans.

Chart 26 indicates that out-of-state insurance groups filed 21% of all initial indemnity MOPs.