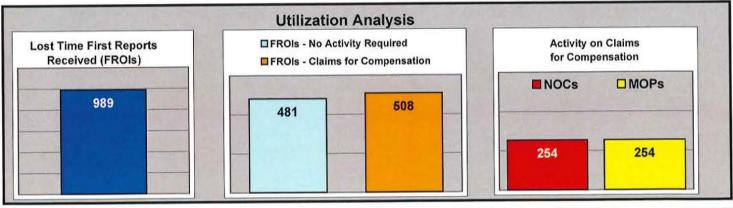

# Annual Compliance Report 01/01/05 - 12/31/05

The analysis and charts above were created in response to feedback and input that was generated in three NOC Pilot Project Partner Meetings in 2003 and two subsequent meetings with the Northern and Southern Employer/Insurer Maine Advisory Groups in 2004. The bar charts and pie graphs represent two different perspectives in fulfilling the Board's motion of June 17, 2003 and the motion to make the NOC measurements permanent on November 22, 2005.

As was indicated on the previous page, the Utilization Analysis fulfills the second portion of the Board's motion by reporting the percent of initial indemnity claims denied (NOCs). This analysis also fulfills a portion of Section 359(3) of the Maine Workers' Compensation Act by analyzing the "utilization" of the system by the industry as a whole and by insurance group.