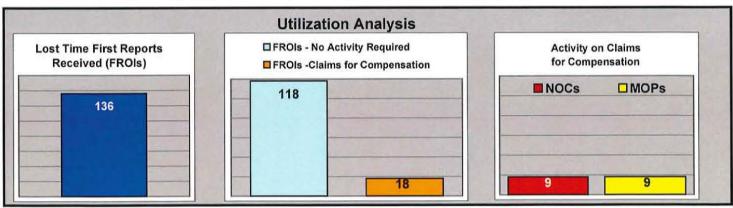

As was indicated on the previous page, the Utilization Analysis fulfills the second portion of the Board's motion by reporting the percent of initial indemnity claims denied (NOCs). This analysis also fulfills a portion of Section 359(3) of the Maine Workers' Compensation Act by analyzing the "utilization" of the system by the industry as a whole and by insurance group.