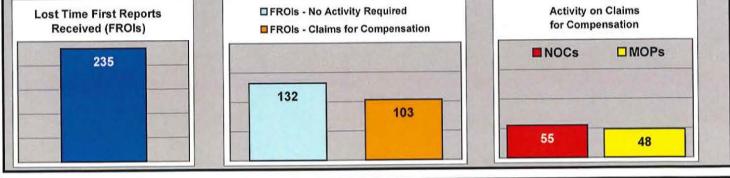

### MAINE MOTOR TRANSPORT ASSOCIATION

#### ACADIA

Percent of Total LT First Reports Denied

(Number Initial NOCs Received / Total LT First Reports)

19%

Percent of Total Claims for Compensation Denied

(Number Initial NOCs Received / Claims for Compensation)