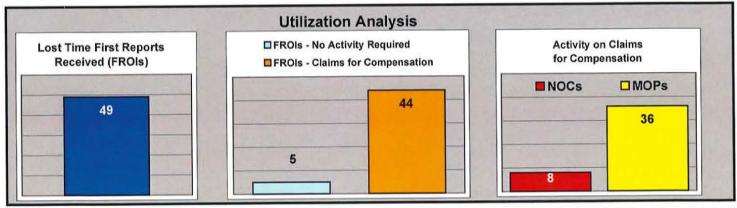

#### C.N.A. GROUP

Percent of Total LT First Reports Denied

(Number Initial NOCs Received / Total LT First Reports)

16%

Percent of Total Claims for Compensation Denied

(Number Initial NOCs Received / Claims for Compensation)

18%