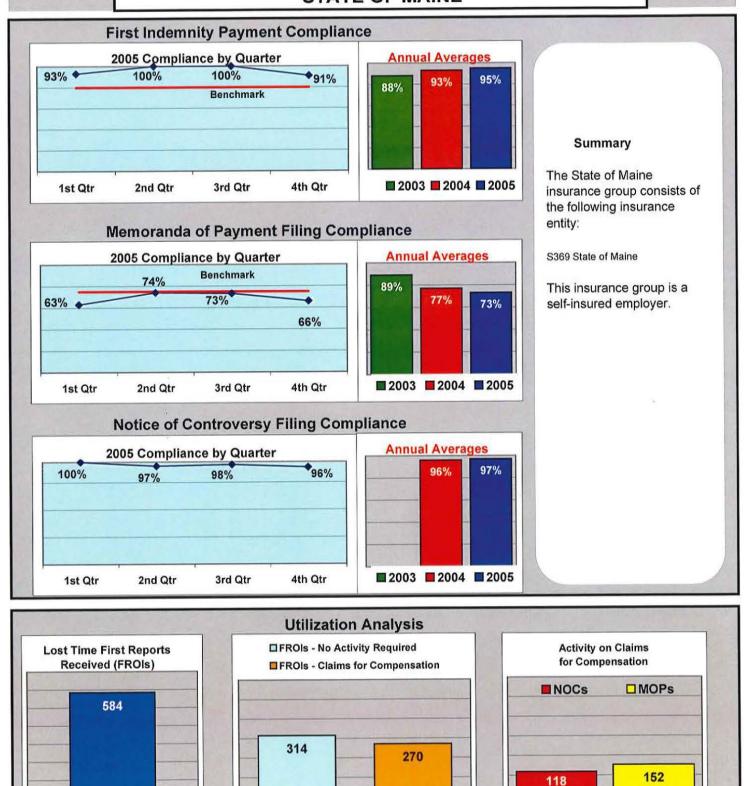

IONAL GRANGE MUTUAL INSURANCE







#### **NEWPAGE CORP. (MEAD WESTVACO)**







#### **ONEBEACON INSURANCE**





Percent of Total LT First Reports Denied

(Number Initial NOCs Received / Total LT First Reports)

75%

Percent of Total Claims for Compensation Denied

(Number Initial NOCs Received / Claims for Compensation)

75%

#### PEERLESS INSURANCE GROUP







#### **PUBLIC SERVICE MUTUAL**





Percent of Total LT First Reports Denied

(Number Initial NOCs Received / Total LT First Reports)

33%

Percent of Total Claims for Compensation Denied

(Number Initial NOCs Received / Claims for Compensation)

33%

### **ROYAL & SUNALLIANCE INSURANCE GROUP**







#### SEDGWICK INSURANCE GROUP







#### SELECTIVE INSURANCE COMPANY



#### SENTRY INSURANCE CO.







#### STATE OF MAINE





#### ST PAUL/TRAVELERS GROUP





Percent of Total LT First Reports Denied

(Number Initial NOCs Received / Total LT First Reports)

33%

Percent of Total Claims for Compensation Denied

(Number Initial NOCs Received / Claims for Compensation)

54%

| · |  |  |  |
|---|--|--|--|
|   |  |  |  |
|   |  |  |  |
|   |  |  |  |
|   |  |  |  |
|   |  |  |  |
|   |  |  |  |
|   |  |  |  |
|   |  |  |  |

#### SYNERNET







### TD BANKNORTH (MORSE, PAYSON & NOYES)







### T.H.E. CASUALTY INSURANCE CO.



### TRANSGUARD INSURANCE COMPANY





### VIRGINIA SURETY COMPANY INC.







### **ZURICH INSURANCE GROUP**







### Appendix A

Insurance Group Compliance Initial Filings Comparison

2005

# INSURANCE GROUP COMPLIANCE - INITIAL FILINGS COMPARISON 2005 1/1/2005-12/31/2005

| NCCI  | IN