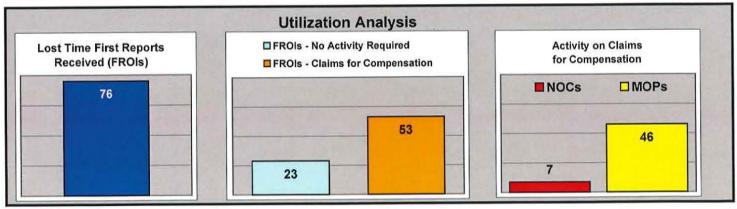

r Compensation)

#### NATIONAL GRANGE MUTUAL INSURANCE







#### **NEWPAGE CORP. (MEAD WESTVACO)**







#### **ONEBEACON INSURANCE**





Percent of Total LT First Reports Denied

(Number Initial NOCs Received / Total LT First Reports)

75%

Percent of Total Claims for Compensation Denied

(Number Initial NOCs Received / Claims for Compensation)

75%

#### PEERLESS INSURANCE GROUP







#### **PUBLIC SERVICE MUTUAL**





Percent of Total LT First Reports Denied

(Number Initial NOCs Received / Total LT First Reports)

33%

Percent of Total Claims for Compensation Denied

(Number Initial NOCs Received / Claims for Compensation)

33%

### **ROYAL & SUNALLIANCE INSURANCE GROUP**







#### SEDGWICK INSURANCE GROUP







#### SELECTIVE INSURANCE COMPANY



#### SENTRY INSURANCE CO.







#### STATE OF MAINE





#### ST PAUL/TRAVELERS GROUP





Percent of Total LT First Reports Denied

(Number Initial NOCs Received / Total LT First Reports)

33%

Percent of Total Claims for Compensation Denied

(Number Initial NOCs Received / Claims for Compensation)

54%

| · |  |  |  |
|---|--|--|--|
|   |  |  |  |
|   |  |  |  |
|   |  |  |  |
|   |  |  |  |
|   |  |  |  |
|   |  |  |  |
|   |  |  |  |
|   |  |  |  |

#### SYNERNET







### TD BANKNORTH (MORSE, PAYSON & NOYES)







### T.H.E. CASUALTY INSURANCE CO.



### TRANSGUARD INSURANCE COMPANY





### VIRGINIA SURETY COMPANY INC.







### **ZURICH INSURANCE GROUP**







### Appendix A

Insurance Group Compliance Initial Filings Comparison

2005

# INSURANCE GROUP COMPLIANCE - INITIAL FILINGS COMPARISON 2005 1/1/2005