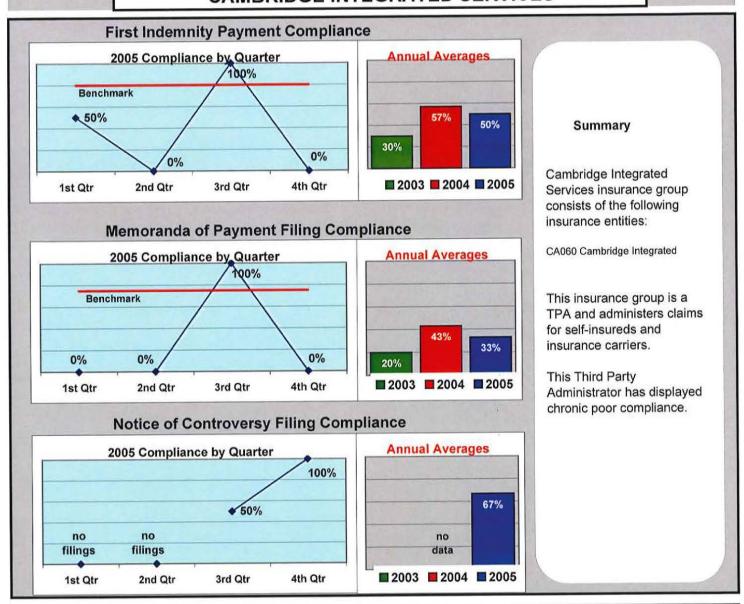

Reports)

19%

Percent of Total Claims for Compensation Denied

(Number Initial NOCs Received / Claims for Compensation)

50%

#### **ALEA GROUP**





0

3

3

### **AMERICAN INTERSTATE INS CO**





Percent of Total LT First Reports Denied

(Number Initial NOCs Received / Total LT First Reports)

(Number Initial NOCs Received / Claims for Compensation)

50%

(Number Initial NOCs Received / Claims for Compensation)

67%

#### ATLANTIC MUTUAL





Percent of Total LT First Reports Denied

(Number Initial NOCs Received / Total LT First Reports)

25%

Percent of Total Claims for Compensation Denied

(Number Initial NOCs Received / Claims for Compensation)

25%

### BANGOR, CITY OF







#### **BATH IRON WORKS**







#### **BROADSPIRE GROUP**







### **CAMBRIDGE INTEGRATED SERVICES**







#### **CANNON COCHRAN**







#### CHUBB INSURANCE GROUP





Percent of Total LT First Reports Denied

(Number Initial NOCs Received / Total LT First Reports)

7%

Percent of Total Claims for Compensation Denied

(Number Initial NOCs Received / Claims for Compensation)

50%

| , |  |  |
|---|--|--|

### **CHURCH MUTUAL INSURANCE COMPANY**





Percent of Total LT First Reports Denied

(Number Initial NOCs Received / Total LT First Reports)

O%

Percent of Total Claims for Compensation Denied

(Number Initial NOCs Received / Claims for Compensation)

0%

#### CIANBRO CORPORATION







#### C.N.A. GROUP





Percent of Total LT First Reports Denied

(Number Initial NOCs Received / Total LT First Reports)

16%

Percent of Total Claims for Compensation Denied

(Number Initial NOCs Rec