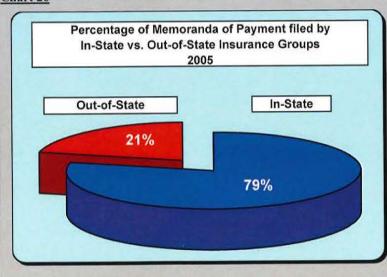

#### Chart 25

These charts indicate that in-state insurance groups generally have higher compliance with the MWCB's benchmarks than out-of-state insurance groups.

Even though out-of-state insurance groups filed only 21% of all initial MOPs, their generally lower filing compliance negatively impacted overall initial MOP filing compliance.

Some out-of-state insurance groups have improved their compliance performance by engaging in Corrective Action Plans.

Chart 26 indicates that out-of-state insurance groups filed 21% of all initial indemnity MOPs.