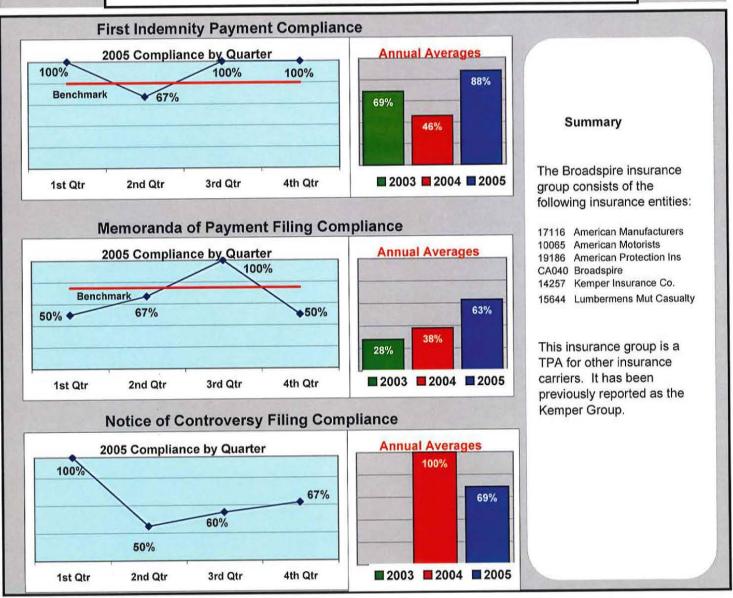

Number Initial NOCs Received / Total LT First Reports)

19%

Percent of Total Claims for Compensation Denied

(Number Initial NOCs Received / Claims for Compensation)

50%

#### **ALEA GROUP**





0

3

3

### **AMERICAN INTERSTATE INS CO**





Percent of Total LT First Reports Denied

(Number Initial NOCs Received / Total LT First Reports)

(Number Initial NOCs Received / Claims for Compensation)

50%

(Number Initial NOCs Received / Claims for Compensation)

67%

#### ATLANTIC MUTUAL





Percent of Total LT First Reports Denied

(Number Initial NOCs Received / Total LT First Reports)

25%

Percent of Total Claims for Compensation Denied

(Number Initial NOCs Received / Claims for Compensation)

25%

### BANGOR, CITY OF







#### **BATH IRON WORKS**







#### **BROADSPIRE GROUP**







### **CAMBRIDGE INTEGRATED SERVICES**







#### **CANNON COCHRAN**







#### CHUBB INSURANCE GROUP





Percent of Total LT First Reports Denied

(Number Initial NOCs Received / Total LT First Reports)

7%

Percent of Total Claims for Compensation Denied

(Number Initial NOCs Received / Claims for Compensation)

50%

| , |  |  |
|---|--|--|

### **CHURCH MUTUAL INSURANCE COMPANY**





Percent of Total LT First Reports Denied

(Number Initial NOCs Received / Total LT First Reports)

O%

Percent of Total Claims for Compensation Denied

(Number Initial NOCs Received / Claims for Compensation)

0%

#### CIANBRO CORPORATION







#### C.N.A. GROUP





Percent of Total LT First Reports Denied

(Number Initial NOCs Received / Total LT First Reports)

16%

Percent of Total Claims for