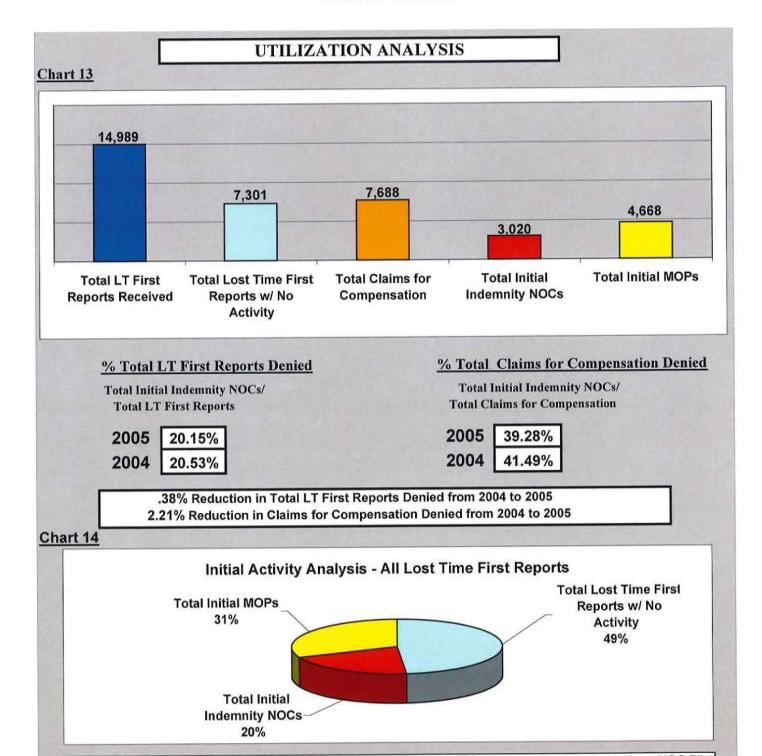

#### A. Lost Time First Reports.

- 14,989 Lost Time First Reports were received by the MWCB in 2005. This represents 586 fewer reports than in 2004 and 1,373 fewer than in 2003.
- 86% (86.12%) were filed within 7 days. 90% (90.20%) were filed within 10 days.

86.12%

4.08%

3.12%

2.11%

4.57%

100%

In 2005, 14,989 Lost Time First Reports were filed with the MWCB, 586 fewer First Reports of Injury (FROIs) than 2004 and 1,373 fewer than 2003. The compliance rate for timely filing was 86.12% (2004 compliance was 85.7%).

### Table 7

| Tota    |      | 3,020 | 100.00% |
|---------|------|-------|---------|
| ?       | Days | 14    | 0.46%   |
| 35+     | Days | 118   | 3.91%   |
| 27 - 34 | Days | 21    | 0.70%   |
| 18 - 26 | Days | 76    | 2.52%   |
| 0 - 17  | Days | 2,791 | 92.42%  |

As was indicated on the previous page, the Utilization Analysis fulfills the second portion of the Board's motion by reporting the percent of initial indemnity claims denied (NOCs). This analysis also fulfills a portion of Section 359(3) of the Maine Workers' Compensation Act by analyzing the "utilization" of the system by the industry as a whole and by insurance group.