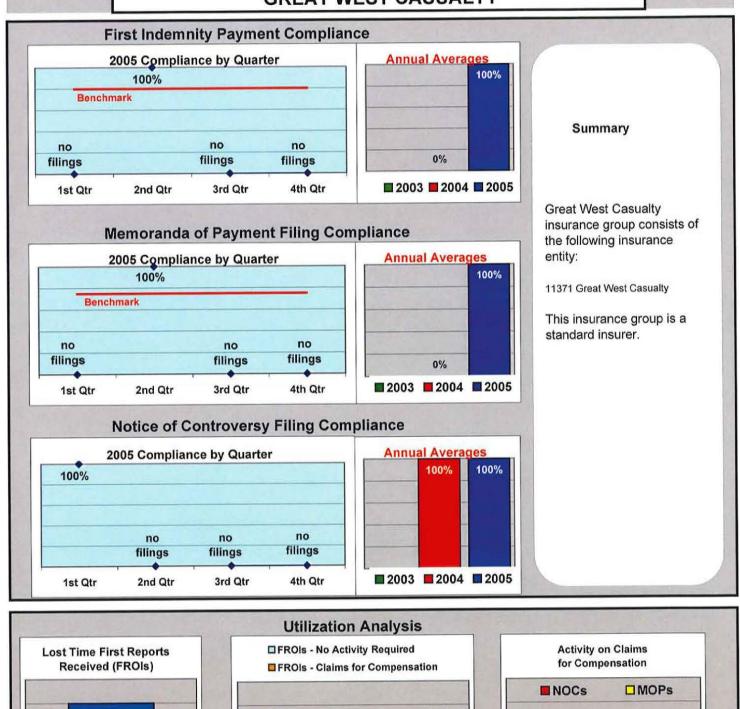

### **GREAT WEST CASUALTY**

Percent of Total LT First Reports Denied

(Number Initial NOCs Received / Total LT First Reports)

25%

Percent of Total Claims for Compensation Denied

(Number Initial NOCs Received / Claims for Compensation)

50%