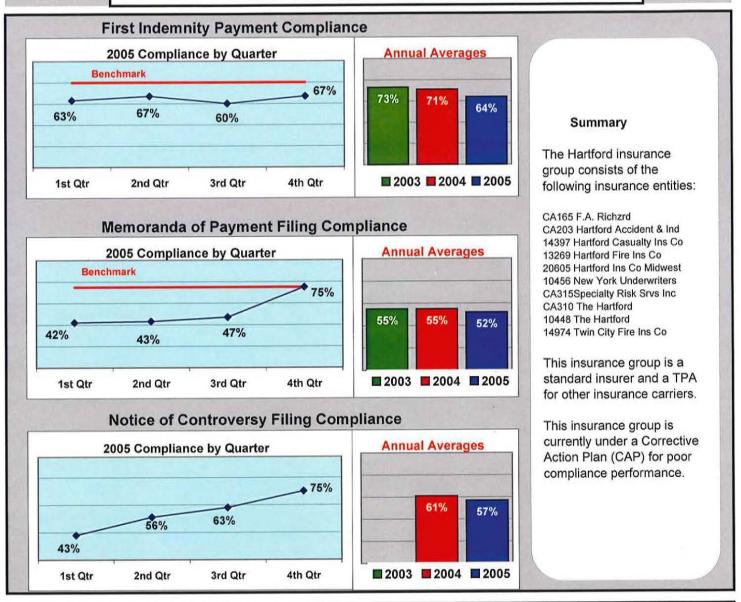

al LT First Reports)

19%

Percent of Total Claims for Compensation Denied

(Number Initial NOCs Received / Claims for Compensation)

35%

#### **GATES MACDONALD**







### **GREAT WEST CASUALTY**





Percent of Total LT First Reports Denied

(Number Initial NOCs Received / Total LT First Reports)

25%

Percent of Total Claims for Compensation Denied

(Number Initial NOCs Received / Claims for Compensation)

50%

#### **GUARD GROUP**







#### HANNAFORD BROTHERS







#### HANOVER INSURANCE GROUP







#### HARLEYSVILLE WORCESTER INS CO



Percent of Total LT First Reports Denied

(Number Initial NOCs Received / Total LT First Reports)

33%

Percent of Total Claims for Compensation Denied

(Number Initial NOCs Received / Claims for Compensation)

33%

#### HARTFORD INSURANCE GROUP







### HRH CLAIMS MANAGEMENT SERVICE



#### LIBERTY MUTUAL GROUP







#### MAINE ADJUSTMENT







### MAINE AUTOMOBILE DEALERS







#### MAINE EMPLOYERS' MUTUAL INSURANCE





Percent of Total LT First Reports Denied

(Number Initial NOCs Received / Total LT First Reports)

19%

Percent of Total Claims for Compensation Denied

(Number Initial NOCs Received / Claims for Compensation)

34%

### MAINE HEALTH CARE ASSOCIATION





Percent of Total LT First Reports Denied

(Number Initial NOCs Received / Total LT First Reports)

23%

Percent of Total Claims for Compensation Denied

(Number Initial NOCs Received / Claims for Compensation)

53%

### MAINE MOTOR TRANSPORT ASSOCIATION







#### MAINE MUNICIPAL ASSOCIATION







#### MAINE SCHOOL MANAGEMENT







#### MITSUI SUMITOMO IN