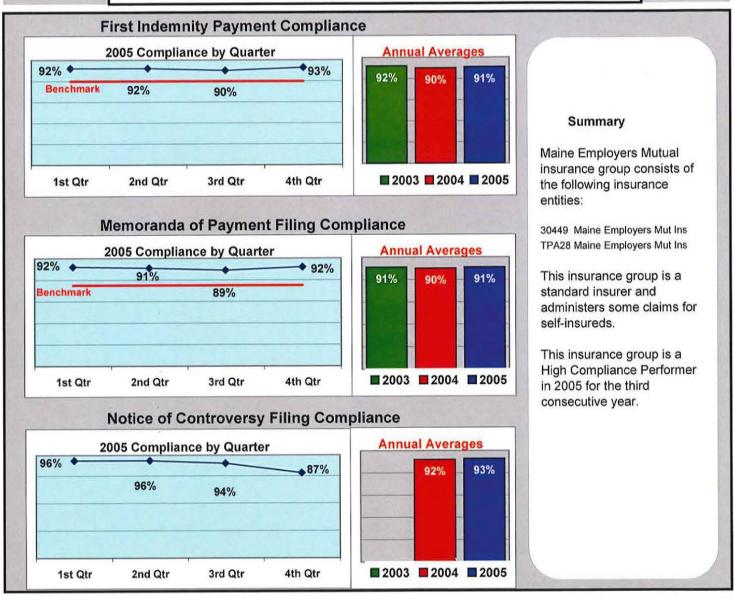

# High Compliance Performers

|         | Ins                                   | Insurance Groups/TPAs |                 |            |  |  |  |  |  |
|---------|---------------------------------------|-----------------------|-----------------|------------|--|--|--|--|--|
| Volume  |                                       | # of MOPs             | Initial Payment | MOP Filing |  |  |  |  |  |
| of MOPs | Name of Group/TPA                     | Filed                 | Compliance      | Compliance |  |  |  |  |  |
| 301+    | Maine Employers' Mutual Insurance Co. | 1,664                 | 91%             | 91%        |  |  |  |  |  |
| 101-300 | Acadia                                | 106                   | 95%             | 97%        |  |  |  |  |  |
|         | Synernet                              | 137                   | 94%             | 90%        |  |  |  |  |  |
|         | HRH Claims Management Service         | 262                   | 85%             | 88%        |  |  |  |  |  |
| 51-100  | Peerless                              | 71                    | 91%             | 94%        |  |  |  |  |  |
|         | Guard Group                           | 53                    | 87%             | 85%        |  |  |  |  |  |
|         | Gates MacDonald                       | 56                    | 84%             | 80%        |  |  |  |  |  |
| 10-50   | Hanover Insurance                     | 38                    | 95%             | 92%        |  |  |  |  |  |
|         | Sentry Insurance                      | 46                    | 93%             | 83%        |  |  |  |  |  |