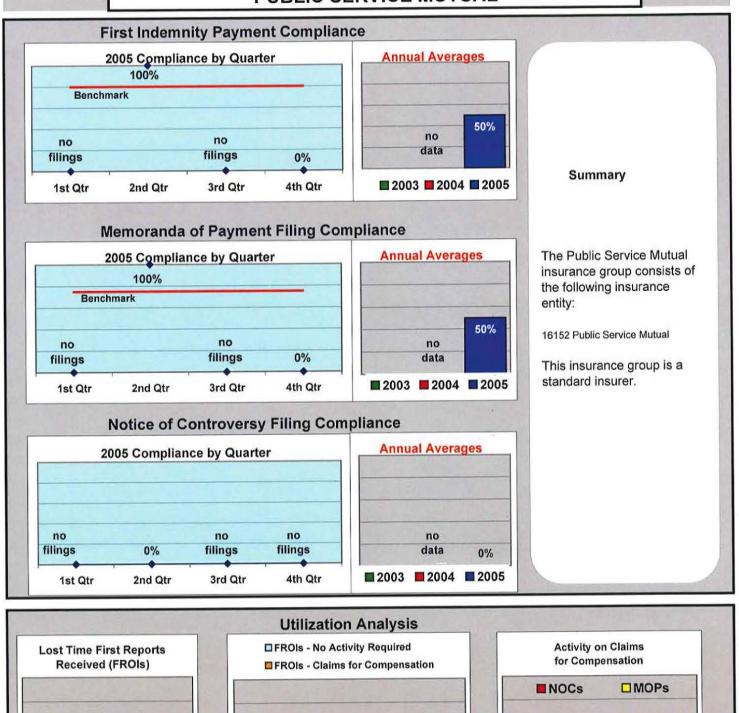

#### **PUBLIC SERVICE MUTUAL**

Percent of Total LT First Reports Denied

(Number Initial NOCs Received / Total LT First Reports)

33%

Percent of Total Claims for Compensation Denied

(Number Initial NOCs Received / Claims for Compensation)

33%