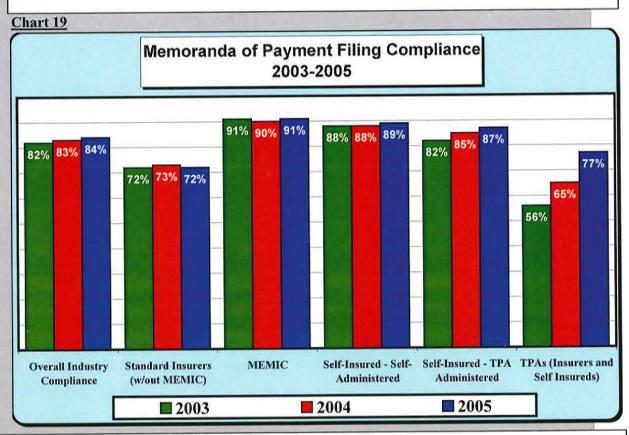

The "Claims Administrator" is the party responsible for the majority of required forms to be filed with the Workers' Compensation Board.

Timely and complete forms filing ensures that the every injured employee's workers' compensation claim is administered efficiently and accurately by the claims administrator and by the Maine Workers' Compensation Board. Incomplete, incorrect or late filed forms can lead to delays in an injured worker's case being heard. Many times, an injured employee's dissatisfaction with the administration of their workers' compensation claim can lead to mistrust and frustration with their employer which research has shown to be an indicator in driving the cost of some workers' compensation claims. The Monitoring Division uses MOP filing as an indicator of an insurer's compliance level with claims administration under the Act.

### Filing of initial MOP Compliance for Different Types of Workers' Compensation Claims by Entities or Adjusters

The overall compliance for the filing of the Initial Indemnity Memoranda of Payment rose about one percent in 2005 over 2004. The greatest compliance improvement was among the TPAs, who collectively exceeded the Board's Benchmark for the first time in 2005. Much of this can be attributed to the impact of MWCB Audit Reports and Corrective Action Plans (CAPs). Many of the TPAs were referred to the Bureau of Insurance.

This chart displays the percentage of compliance for each adjusting type in the filing of Memoranda of Payment within the compliant 0-17 days category.

The MWCB Benchmark for this performance indicator is 75%.