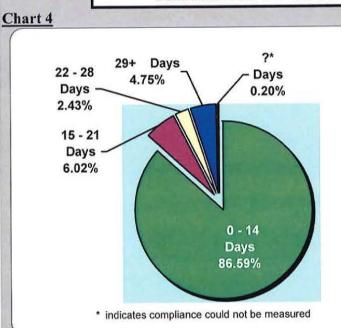

#### B. Payments of Initial Indemnity Benefit.

- 87% (86.59%) of initial indemnity benefits were paid within 14 days. This is the highest annual compliance the industry has achieved to date. The MWCB Benchmark is 80%.
- Continued focus on poor compliance carriers in 2005 played a large part in increasing this compliance performance by just over 1% compared to 2004.

### Table 5

| ments Ma | de Within:                           |                                                                                                 |
|----------|--------------------------------------|-------------------------------------------------------------------------------------------------|
| Days     | 3,810                                | 86.59%                                                                                          |
| Days     | 265                                  | 6.02%                                                                                           |
| Days     | 107                                  | 2.43%                                                                                           |
| Days     | 209                                  | 4.75%                                                                                           |
| Days     | 9                                    | 0.20%                                                                                           |
| al       | 4,400                                | 100%                                                                                            |
|          | Days<br>Days<br>Days<br>Days<br>Days | Days         265           Days         107           Days         209           Days         9 |