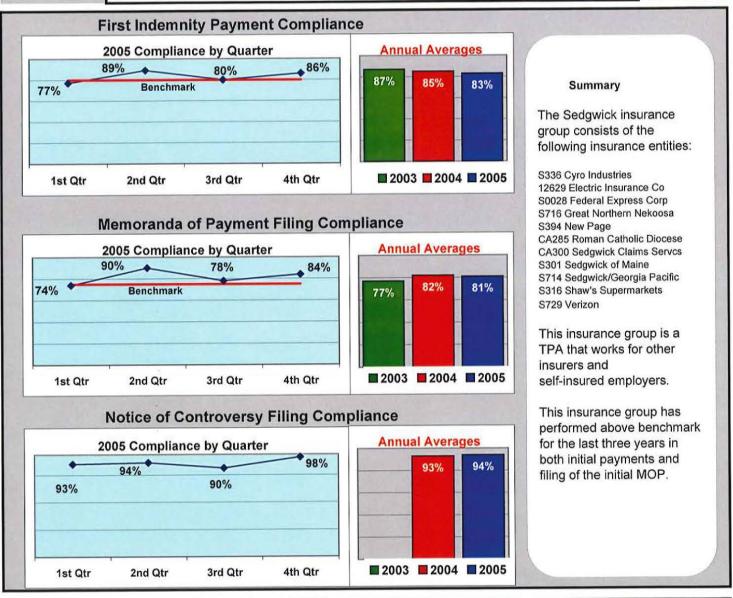

aims for Compensation Denied

(Number Initial NOCs Received / Claims for Compensation)

#### NATIONAL GRANGE MUTUAL INSURANCE







#### **NEWPAGE CORP. (MEAD WESTVACO)**







#### **ONEBEACON INSURANCE**





Percent of Total LT First Reports Denied

(Number Initial NOCs Received / Total LT First Reports)

75%

Percent of Total Claims for Compensation Denied

(Number Initial NOCs Received / Claims for Compensation)

75%

#### PEERLESS INSURANCE GROUP







#### **PUBLIC SERVICE MUTUAL**





Percent of Total LT First Reports Denied

(Number Initial NOCs Received / Total LT First Reports)

33%

Percent of Total Claims for Compensation Denied

(Number Initial NOCs Received / Claims for Compensation)

33%

### **ROYAL & SUNALLIANCE INSURANCE GROUP**







#### SEDGWICK INSURANCE GROUP







#### SELECTIVE INSURANCE COMPANY



#### SENTRY INSURANCE CO.







#### STATE OF MAINE





#### ST PAUL/TRAVELERS GROUP





Percent of Total LT First Reports Denied

(Number Initial NOCs Received / Total LT First Reports)

33%

Percent of Total Claims for Compensation Denied

(Number Initial NOCs Received / Claims for Compensation)

54%

| · |  |  |  |
|---|--|--|--|
|   |  |  |  |
|   |  |  |  |
|   |  |  |  |
|   |  |  |  |
|   |  |  |  |
|   |  |  |  |
|   |  |  |  |
|   |  |  |  |

#### SYNERNET







### TD BANKNORTH (MORSE, PAYSON & NOYES)







### T.H.E. CASUALTY INSURANCE CO.



### TRANSGUARD INSURANCE COMPANY





### VIRGINIA SURETY COMPANY INC.







### **ZURICH INSURANCE GROUP**







### Appendix A

Insurance Group Compliance Initial Filings Comparison

2005