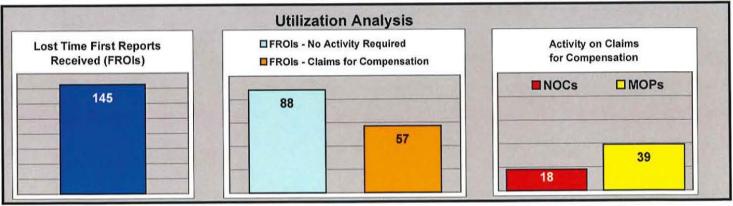

#### ACADIA

Percent of Total LT First Reports Denied

(Number Initial NOCs Received / Total LT First Reports)

19%

Percent of Total Claims for Compensation Denied

(Number Initial NOCs Received / Claims for Compensation)

40%