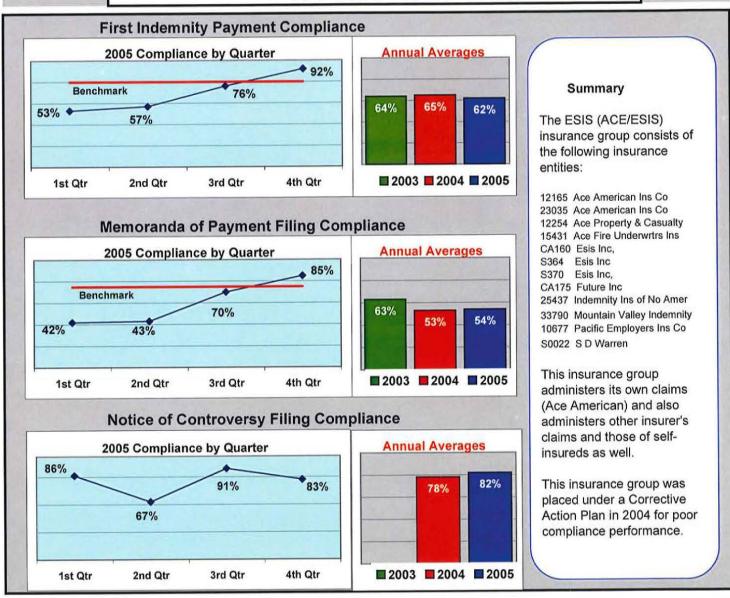

#### **ACE/ESIS GROUP**

Percent of Total LT First Reports Denied

(Number Initial NOCs Received / Total LT First Reports)

26%

Percent of Total Claims for Compensation Denied

(Number Initial NOCs Received / Claims for Compensation)

41%