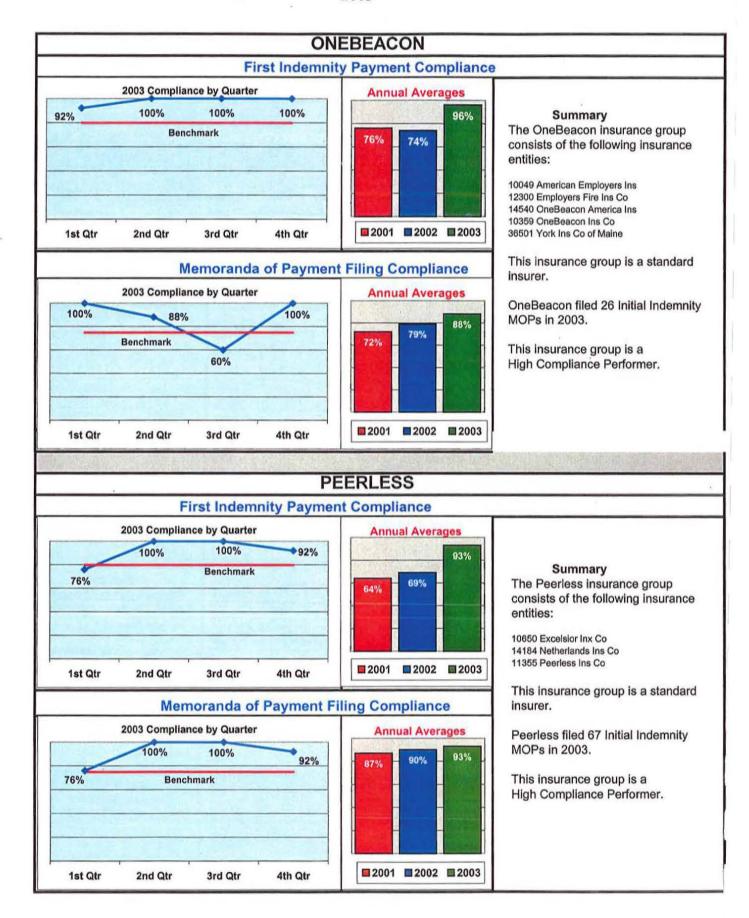

# High Compliance Performers

Insurance Groups/TPAs

# of MOPs

Initial Payment

**MOP Filing** 

| 501+           | Maine Employers' Mutual Insurance Co.                                                                                                                 | 1,686                      | 92%                           | 91%                               |  |  |
|----------------|-------------------------------------------------------------------------------------------------------------------------------------------------------|----------------------------|-------------------------------|-----------------------------------|--|--|
|                |                                                                                                                                                       |                            |                               |                                   |  |  |
| 301-500        | Sedgwick                                                                                                                                              | 345                        | 87%                           | 77%                               |  |  |
|                |                                                                                                                                                       |                            |                               |                                   |  |  |
| 101-300        | Liberty Mutual Insurance                                                                                                                              | 244                        | 85%                           | 79%                               |  |  |
|                | Dunlap Claims Mgmt.                                                                                                                                   | 199                        | 82%                           | 87%                               |  |  |
|                | Acadia                                                                                                                                                | 144                        | 90%                           | 94%                               |  |  |
| 121 5.6        |                                                                                                                                                       |                            |                               |                                   |  |  |
| 0-100          | Peerless                                                                                                                                              | 67                         | 93%                           | 93%                               |  |  |
|                | American Interstate                                                                                                                                   | 27                         | 89%                           | 93%                               |  |  |
|                | One Beacon                                                                                                                                            | 26                         | 96%                           | 88%                               |  |  |
|                |                                                                                                                                                       |                            |                               |                                   |  |  |
|                | Self-Administered Employers                                                                                                                           |                            |                               |                                   |  |  |
|                | OGII-AC                                                                                                                                               | mmotored En                |                               |                                   |  |  |
| Volume         | Name of Employer                                                                                                                                      | # of MOPs                  |                               | MOP Filing                        |  |  |
| Volume<br>101+ |                                                                                                                                                       |                            |                               | MOP Filing<br>88%                 |  |  |
|                | Name of Employer                                                                                                                                      | # of MOPs                  | Initial Payment               |                                   |  |  |
|                | Name of Employer Maine Municipal Association                                                                                                          | # of MOPs<br>256           | Initial Payment<br>84%        | 88%                               |  |  |
|                | Name of Employer Maine Municipal Association                                                                                                          | # of MOPs<br>256           | Initial Payment<br>84%        | 88%                               |  |  |
| 101+           | Name of Employer  Maine Municipal Association  State of Maine                                                                                         | # of MOPs<br>256<br>140    | Initial Payment<br>84%<br>88% | 88%<br>89%                        |  |  |
| 101+           | Name of Employer  Maine Municipal Association  State of Maine  Maine School Management                                                                | # of MOPs<br>256<br>140    | Initial Payment<br>84%<br>88% | 88%<br>89%<br>98%                 |  |  |
| 101+           | Name of Employer  Maine Municipal Association State of Maine  Maine School Management Maine Automobile Dealers                                        | # of MOPs 256 140 89 57    | Initial Payment 84% 88% 98%   | 88%<br>89%<br>98%<br>100%         |  |  |
| 101+           | Name of Employer  Maine Municipal Association State of Maine  Maine School Management Maine Automobile Dealers                                        | # of MOPs 256 140 89 57    | Initial Payment 84% 88% 98%   | 88%<br>89%<br>98%<br>100%         |  |  |
| 51-100         | Name of Employer  Maine Municipal Association State of Maine  Maine School Management Maine Automobile Dealers  Bath Iron Works                       | # of MOPs 256 140 89 57 55 | 98%<br>98%<br>100%            | 88%<br>89%<br>98%<br>100%         |  |  |
| 101+<br>51-100 | Name of Employer  Maine Municipal Association State of Maine  Maine School Management Maine Automobile Dealers Bath Iron Works  Maine Motor Transport | # of MOPs 256 140 89 57 55 | 98%<br>98%<br>100%            | 88%<br>89%<br>98%<br>100%<br>100% |  |  |