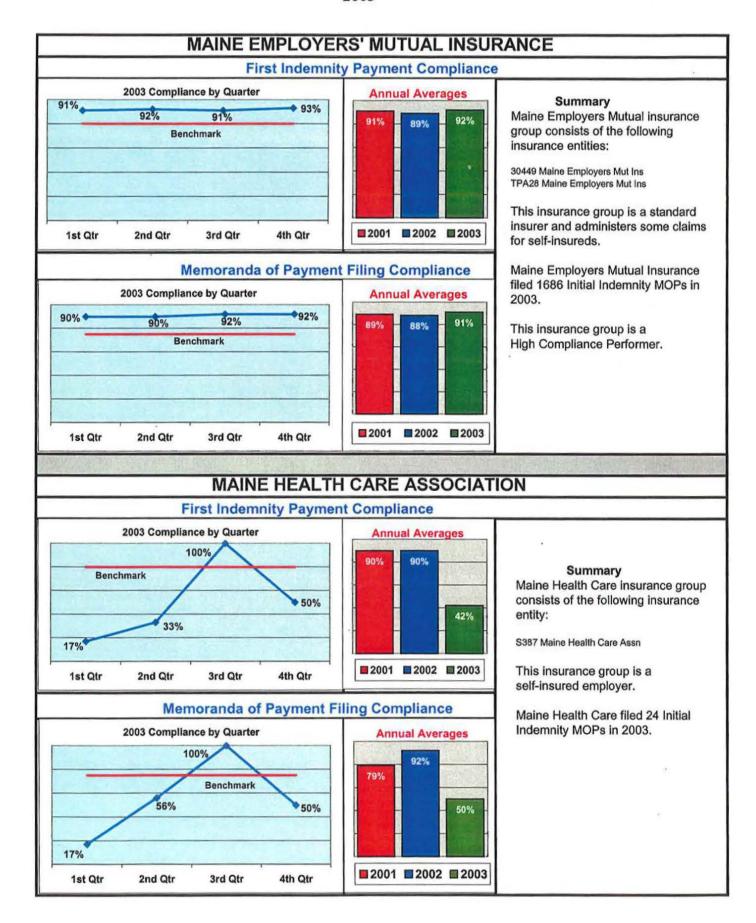

# High Compliance Performers

Insurance Groups/TPAs

# of MOPs

Initial Payment

**MOP Filing** 

| 501+           | Maine Employers' Mutual Insurance Co.                                                                                                                 | 1,686                      | 92%                           | 91%                               |  |  |
|----------------|-------------------------------------------------------------------------------------------------------------------------------------------------------|----------------------------|-------------------------------|-----------------------------------|--|--|
|                |                                                                                                                                                       |                            |                               |                                   |  |  |
| 301-500        | Sedgwick                                                                                                                                              | 345                        | 87%                           | 77%                               |  |  |
|                |                                                                                                                                                       |                            |                               |                                   |  |  |
| 101-300        | Liberty Mutual Insurance                                                                                                                              | 244                        | 85%                           | 79%                               |  |  |
|                | Dunlap Claims Mgmt.                                                                                                                                   | 199                        | 82%                           | 87%                               |  |  |
|                | Acadia                                                                                                                                                | 144                        | 90%                           | 94%                               |  |  |
| 121 5.6        |                                                                                                                                                       |                            |                               |                                   |  |  |
| 0-100          | Peerless                                                                                                                                              | 67                         | 93%                           | 93%                               |  |  |
|                | American Interstate                                                                                                                                   | 27                         | 89%                           | 93%                               |  |  |
|                | One Beacon                                                                                                                                            | 26                         | 96%                           | 88%                               |  |  |
|                |                                                                                                                                                       |                            |                               |                                   |  |  |
|                | Self-Administered Employers                                                                                                                           |                            |                               |                                   |  |  |
|                | OGII-AC                                                                                                                                               | mmotored En                |                               |                                   |  |  |
| Volume         | Name of Employer                                                                                                                                      | # of MOPs                  |                               | MOP Filing                        |  |  |
| Volume<br>101+ |                                                                                                                                                       |                            |                               | MOP Filing<br>88%                 |  |  |
|                | Name of Employer                                                                                                                                      | # of MOPs                  | Initial Payment               |                                   |  |  |
|                | Name of Employer Maine Municipal Association                                                                                                          | # of MOPs<br>256           | Initial Payment<br>84%        | 88%                               |  |  |
|                | Name of Employer Maine Municipal Association                                                                                                          | # of MOPs<br>256           | Initial Payment<br>84%        | 88%                               |  |  |
| 101+           | Name of Employer  Maine Municipal Association  State of Maine                                                                                         | # of MOPs<br>256<br>140    | Initial Payment<br>84%<br>88% | 88%<br>89%                        |  |  |
| 101+           | Name of Employer  Maine Municipal Association  State of Maine  Maine School Management                                                                | # of MOPs<br>256<br>140    | Initial Payment<br>84%<br>88% | 88%<br>89%<br>98%                 |  |  |
| 101+           | Name of Employer  Maine Municipal Association State of Maine  Maine School Management Maine Automobile Dealers                                        | # of MOPs 256 140 89 57    | Initial Payment 84% 88% 98%   | 88%<br>89%<br>98%<br>100%         |  |  |
| 101+           | Name of Employer  Maine Municipal Association State of Maine  Maine School Management Maine Automobile Dealers                                        | # of MOPs 256 140 89 57    | Initial Payment 84% 88% 98%   | 88%<br>89%<br>98%<br>100%         |  |  |
| 51-100         | Name of Employer  Maine Municipal Association State of Maine  Maine School Management Maine Automobile Dealers  Bath Iron Works                       | # of MOPs 256 140 89 57 55 | 98%<br>98%<br>100%            | 88%<br>89%<br>98%<br>100%         |  |  |
| 101+<br>51-100 | Name of Employer  Maine Municipal Association State of Maine  Maine School Management Maine Automobile Dealers Bath Iron Works  Maine Motor Transport | # of MOPs 256 140 89 57 55 | 98%<br>98%<br>100%            | 88%<br>89%<br>98%<br>100%<br>100% |  |  |