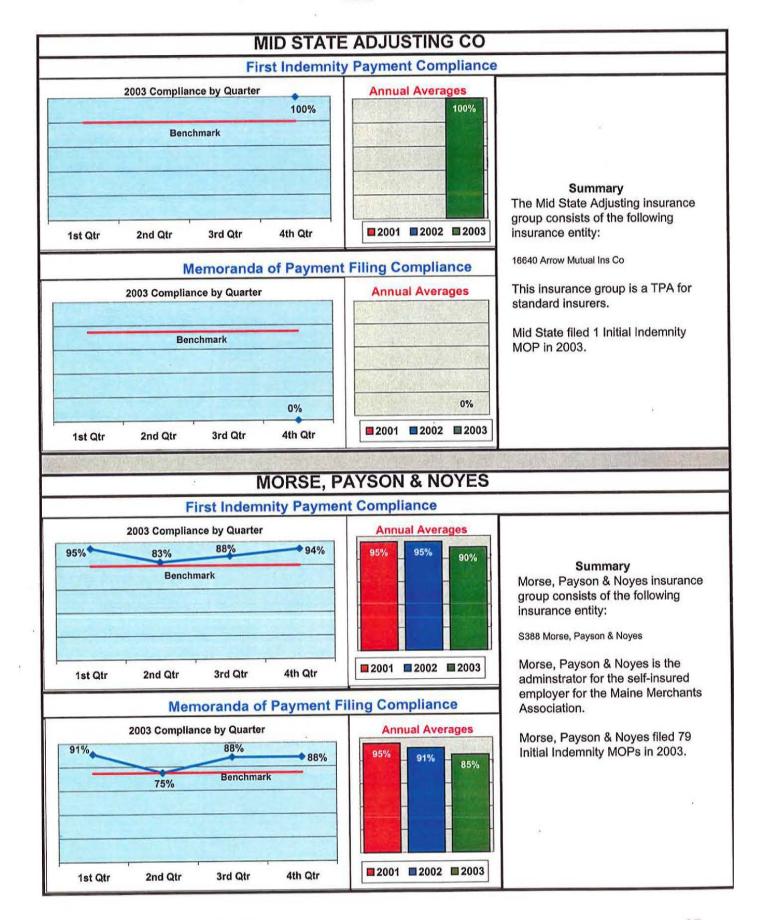

# High Compliance Performers

Insurance Groups/TPAs

# of MOPs

Initial Payment

**MOP Filing** 

| 501+           | Maine Employers' Mutual Insurance Co.                                                                                                                 | 1,686                      | 92%                           | 91%                               |  |  |
|----------------|-------------------------------------------------------------------------------------------------------------------------------------------------------|----------------------------|-------------------------------|-----------------------------------|--|--|
|                |                                                                                                                                                       |                            |                               |                                   |  |  |
| 301-500        | Sedgwick                                                                                                                                              | 345                        | 87%                           | 77%                               |  |  |
|                |                                                                                                                                                       |                            |                               |                                   |  |  |
| 101-300        | Liberty Mutual Insurance                                                                                                                              | 244                        | 85%                           | 79%                               |  |  |
|                | Dunlap Claims Mgmt.                                                                                                                                   | 199                        | 82%                           | 87%                               |  |  |
|                | Acadia                                                                                                                                                | 144                        | 90%                           | 94%                               |  |  |
| 121 5.6        |                                                                                                                                                       |                            |                               |                                   |  |  |
| 0-100          | Peerless                                                                                                                                              | 67                         | 93%                           | 93%                               |  |  |
|                | American Interstate                                                                                                                                   | 27                         | 89%                           | 93%                               |  |  |
|                | One Beacon                                                                                                                                            | 26                         | 96%                           | 88%                               |  |  |
|                |                                                                                                                                                       |                            |                               |                                   |  |  |
|                | Self-Administered Employers                                                                                                                           |                            |                               |                                   |  |  |
|                | OGII-AC                                                                                                                                               | mmotored En                |                               |                                   |  |  |
| Volume         | Name of Employer                                                                                                                                      | # of MOPs                  |                               | MOP Filing                        |  |  |
| Volume<br>101+ |                                                                                                                                                       |                            |                               | MOP Filing<br>88%                 |  |  |
|                | Name of Employer                                                                                                                                      | # of MOPs                  | Initial Payment               |                                   |  |  |
|                | Name of Employer Maine Municipal Association                                                                                                          | # of MOPs<br>256           | Initial Payment<br>84%        | 88%                               |  |  |
|                | Name of Employer Maine Municipal Association                                                                                                          | # of MOPs<br>256           | Initial Payment<br>84%        | 88%                               |  |  |
| 101+           | Name of Employer  Maine Municipal Association  State of Maine                                                                                         | # of MOPs<br>256<br>140    | Initial Payment<br>84%<br>88% | 88%<br>89%                        |  |  |
| 101+           | Name of Employer  Maine Municipal Association  State of Maine  Maine School Management                                                                | # of MOPs<br>256<br>140    | Initial Payment<br>84%<br>88% | 88%<br>89%<br>98%                 |  |  |
| 101+           | Name of Employer  Maine Municipal Association State of Maine  Maine School Management Maine Automobile Dealers                                        | # of MOPs 256 140 89 57    | Initial Payment 84% 88% 98%   | 88%<br>89%<br>98%<br>100%         |  |  |
| 101+           | Name of Employer  Maine Municipal Association State of Maine  Maine School Management Maine Automobile Dealers                                        | # of MOPs 256 140 89 57    | Initial Payment 84% 88% 98%   | 88%<br>89%<br>98%<br>100%         |  |  |
| 51-100         | Name of Employer  Maine Municipal Association State of Maine  Maine School Management Maine Automobile Dealers  Bath Iron Works                       | # of MOPs 256 140 89 57 55 | 98%<br>98%<br>100%            | 88%<br>89%<br>98%<br>100%         |  |  |
| 101+<br>51-100 | Name of Employer  Maine Municipal Association State of Maine  Maine School Management Maine Automobile Dealers Bath Iron Works  Maine Motor Transport | # of MOPs 256 140 89 57 55 | 98%<br>98%<br>100%            | 88%<br>89%<br>98%<br>100%<br>100% |  |  |

### Qualifications

Volume

- 1) Must have filed at least 10 MOPs in the year.
- 2) Met or exceeded MWCB Benchmarks in both categories.
- 3) Only top 3 entities in each group where more than 3 qualify.