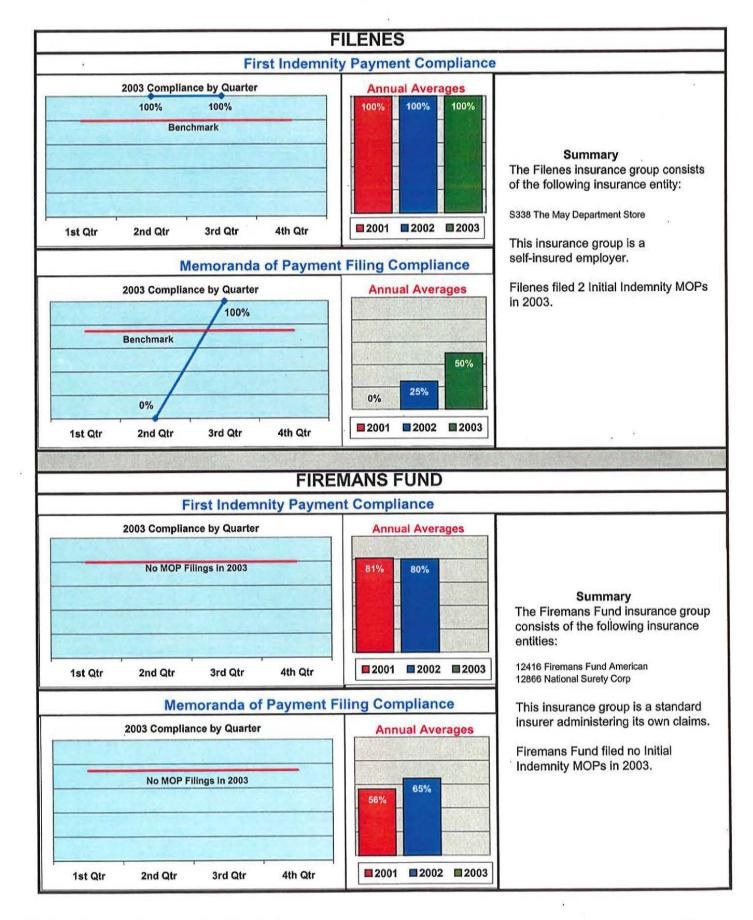

is in Maine.

These charts indicate that in-state insurance groups generally have higher compliance with the MWCB's benchmarks than out-of-state insurance groups.

Even though out-of-state insurance groups filed only 25% of all initial MOPs, their generally lower filing compliance negatively impacted overall initial MOP filing compliance.

Some out-of-state insurance groups have improved their compliance performance by engaging in Corrective Action Plans.

Chart 21 indicates that out-of-state insurance groups filed 25% of all initial indemnity MOPs.

The Office of Monitoring, Audit and Enforcement is currently engaged with many in-state and out-ofstate insurance groups in an effort to improve compliance by offering training, education and alternative filing techniques.



























































# Appendix A Insurance Group Compliance 2003

|  |  | · |
|--|--|---|
|  |  |   |
|  |  | · |
|  |  |   |
|  |  |   |
|  |  |   |
|  |  |   |
|  |  |   |
|  |  |   |

2003

| NCCI          | INSURANCE GROUP                                              | INSURANCE GROUP First Indemnity Payments |                 |