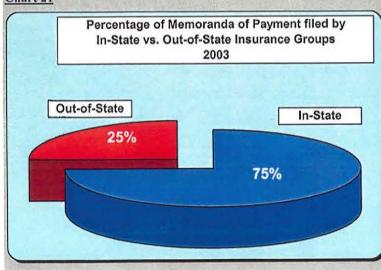

These charts indicate that in-state insurance groups generally have higher compliance with the MWCB's benchmarks than out-of-state insurance groups.

Even though out-of-state insurance groups filed only 25% of all initial MOPs, their generally lower filing compliance negatively impacted overall initial MOP filing compliance.

Some out-of-state insurance groups have improved their compliance performance by engaging in Corrective Action Plans.

Chart 21 indicates that out-of-state insurance groups filed 25% of all initial indemnity MOPs.