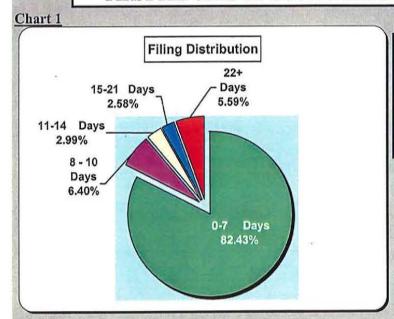

#### Table 4

| 22+   | Days | 915    | 5.59%  |
|-------|------|--------|--------|
| 15-21 | Days | 422    | 2.58%  |
| 11-14 | Days | 490    | 2.99%  |
| 8-10  | Days | 1,047  | 6.40%  |
| 0-7   | Days | 13,488 | 82.43% |

Improvement in Lost Time First Report Filing Compliance Continues

In 2003, 16,362 Lost Time First Reports were filed with the MWCB, 529 fewer First Reports of Injury (FROIs) than 2002. The compliance rate for timely filing rose to 82.43% (2002 compliance was 81.73%).

#### B. Lost Time First Reports.

- 1 6,362 Lost Time First Reports were received by the MWCB in 2003. This represents 529 fewer reports than in 2002.
- 82 % (82.43%) were filed within 7 days. 89% (88.83%) were filed within 10 days.