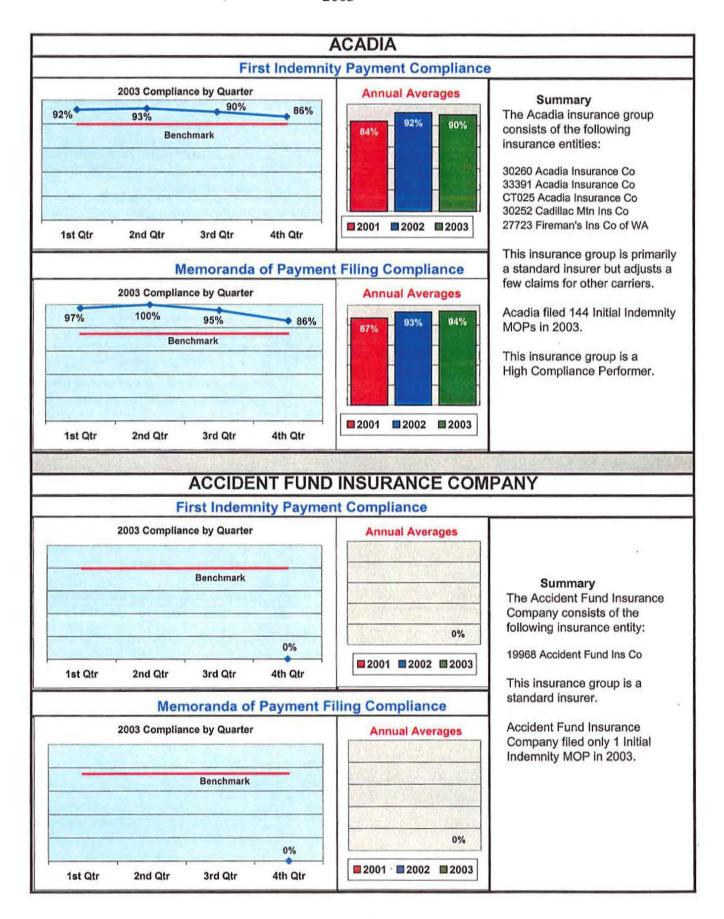

# High Compliance Performers

Insurance Groups/TPAs

# of MOPs

Initial Payment

**MOP Filing** 

| 501+           | Maine Employers' Mutual Insurance Co.                                                                                                                 | 1,686                      | 92%                           | 91%                               |  |  |
|----------------|-------------------------------------------------------------------------------------------------------------------------------------------------------|----------------------------|-------------------------------|-----------------------------------|--|--|
|                |                                                                                                                                                       |                            |                               |                                   |  |  |
| 301-500        | Sedgwick                                                                                                                                              | 345                        | 87%                           | 77%                               |  |  |
|                |                                                                                                                                                       |                            |                               |                                   |  |  |
| 101-300        | Liberty Mutual Insurance                                                                                                                              | 244                        | 85%                           | 79%                               |  |  |
|                | Dunlap Claims Mgmt.                                                                                                                                   | 199                        | 82%                           | 87%                               |  |  |
|                | Acadia                                                                                                                                                | 144                        | 90%                           | 94%                               |  |  |
| 121 5.6        |                                                                                                                                                       |                            |                               |                                   |  |  |
| 0-100          | Peerless                                                                                                                                              | 67                         | 93%                           | 93%                               |  |  |
|                | American Interstate                                                                                                                                   | 27                         | 89%                           | 93%                               |  |  |
|                | One Beacon                                                                                                                                            | 26                         | 96%                           | 88%                               |  |  |
|                |                                                                                                                                                       |                            |                               |                                   |  |  |
|                | Self-Administered Employers                                                                                                                           |                            |                               |                                   |  |  |
|                | OGII-AC                                                                                                                                               | mmotored En                |                               |                                   |  |  |
| Volume         | Name of Employer                                                                                                                                      | # of MOPs                  |                               | MOP Filing                        |  |  |
| Volume<br>101+ |                                                                                                                                                       |                            |                               | MOP Filing<br>88%                 |  |  |
|                | Name of Employer                                                                                                                                      | # of MOPs                  | Initial Payment               |                                   |  |  |
|                | Name of Employer Maine Municipal Association                                                                                                          | # of MOPs<br>256           | Initial Payment<br>84%        | 88%                               |  |  |
|                | Name of Employer Maine Municipal Association                                                                                                          | # of MOPs<br>256           | Initial Payment<br>84%        | 88%                               |  |  |
| 101+           | Name of Employer  Maine Municipal Association  State of Maine                                                                                         | # of MOPs<br>256<br>140    | Initial Payment<br>84%<br>88% | 88%<br>89%                        |  |  |
| 101+           | Name of Employer  Maine Municipal Association  State of Maine  Maine School Management                                                                | # of MOPs<br>256<br>140    | Initial Payment<br>84%<br>88% | 88%<br>89%<br>98%                 |  |  |
| 101+           | Name of Employer  Maine Municipal Association State of Maine  Maine School Management Maine Automobile Dealers                                        | # of MOPs 256 140 89 57    | Initial Payment 84% 88% 98%   | 88%<br>89%<br>98%<br>100%         |  |  |
| 101+           | Name of Employer  Maine Municipal Association State of Maine  Maine School Management Maine Automobile Dealers                                        | # of MOPs 256 140 89 57    | Initial Payment 84% 88% 98%   | 88%<br>89%<br>98%<br>100%         |  |  |
| 51-100         | Name of Employer  Maine Municipal Association State of Maine  Maine School Management Maine Automobile Dealers  Bath Iron Works                       | # of MOPs 256 140 89 57 55 | 98%<br>98%<br>100%            | 88%<br>89%<br>98%<br>100%         |  |  |
| 101+<br>51-100 | Name of Employer  Maine Municipal Association State of Maine  Maine School Management Maine Automobile Dealers Bath Iron Works  Maine Motor Transport | # of MOPs 256 140 89 57 55 | 98%<br>98%<br>100%            | 88%<br>89%<br>98%<br>100%<br>100% |  |  |