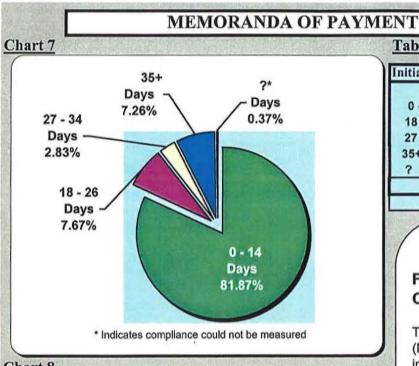

### Table 6

| 0 - 17  | Days | 3,993 | 81.87%  |
|---------|------|-------|---------|
| 18 - 26 | Days | 374   | 7.67%   |
| 27 - 34 | Days | 138   | 2.83%   |
| 35+     | Days | 354   | 7.26%   |
| ?       | Days | 18    | 0.37%   |
| Total   |      | 4,877 | 100.00% |

### Form Filing Compliance Continues to Improve

The filing of the Memoranda of Payment (MOP) is an important performance indicator for the Maine Workers' Compensation Board.

While the filing of the MOP may not have the tangible benefits to the injured employee that the initial indemnity benefit payment may have, the MOP filing provides the Board with an indicator of how well insurers are complying with the administrative requirements of the Workers' Compensation Act. Studies from the Workers' Compensation Research Institute (WCRI) indicate that proper claims administration and timely payment of claims impacts the overall costs of claims and the time it takes for a claim to be processed through the dispute resolution system.

The MOP Filing performance indicator is important to the administration of Maine claims because it allows the Monitoring Division to assess the compliance of individual insurers. It also is used as an indicator for overall forms filing compliance.