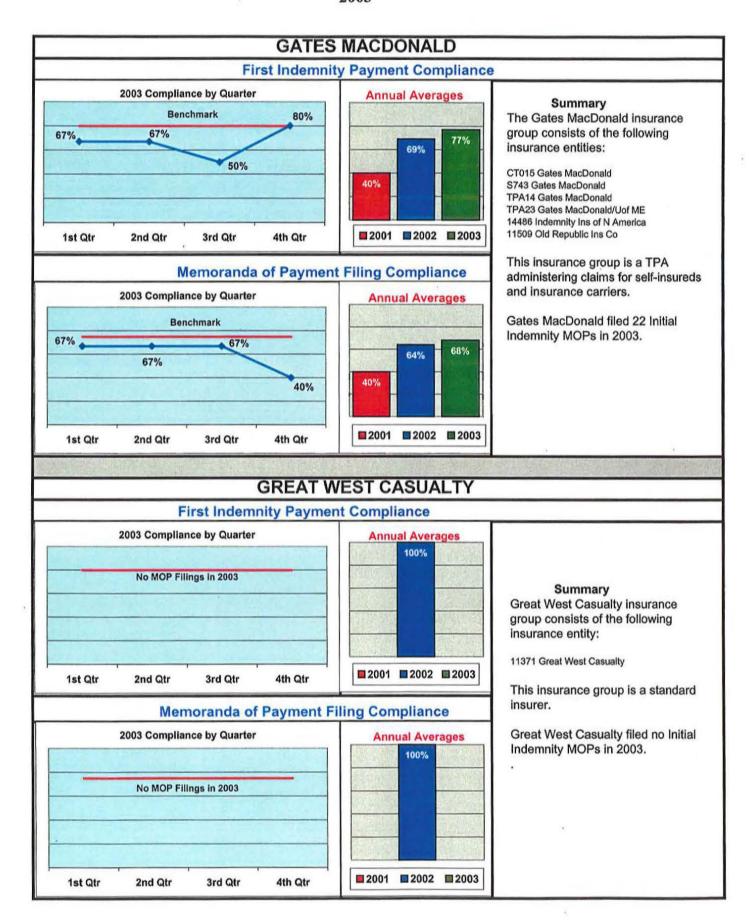

An "insurance group" is defined in this analysis as the parent company of a number of individual insurance entities. A total of 49 insurance groups filed MOPs with the MWCB in 2003. This number of groups is down 13 from 2001 and 10 from 2002. It is an indication of the consolidation that the industry is experiencing. Fewer and fewer insurers are writing workers' compensation policies in Maine.

Insurance groups can consist of many different insurance entities. For example, Liberty Mutual Group is comprised of 10 different insurance entities. As the Insurance Group Compliance spreadsheet indicates, most insurance groups filed only a small number of MOPs.

The majority of initial indemnity payments and MOPs are filed by a small number of insurance groups that generally have high compliance. The data from those groups with high compliance made up the majority of the MOPs measured. As a result, the overall industry compliance was above the MWCB's benchmarks. However, the insurance group charts indicate that only half of the insurance groups met both of the MWCB's benchmarks.