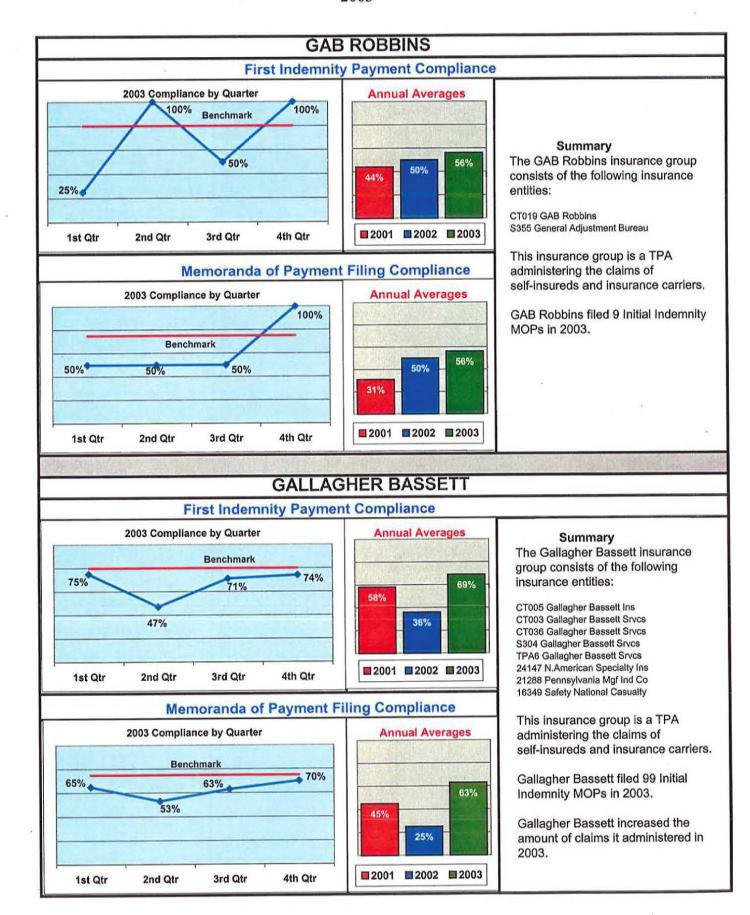

An "insurance group" is defined in this analysis as the parent company of a number of individual insurance entities. A total of 49 insurance groups filed MOPs with the MWCB in 2003. This number of groups is down 13 from 2001 and 10 from 2002. It is an indication of the consolidation that the industry is experiencing. Fewer and fewer insurers are writing workers' compensation policies in Maine.

Insurance groups can consist of many different insurance entities. For example, Liberty Mutual Group is comprised of 10 different insurance entities. As the Insurance Group Compliance spreadsheet indicates, most insurance groups filed only a small number of MOPs.

The majority of initial indemnity payments and MOPs are filed by a small number of insurance groups that generally have high compliance. The data from those groups with high compliance made up the majority of the MOPs measured. As a result, the overall industry compliance was above the MWCB's benchmarks. However, the insurance group charts indicate that only half of the insurance groups met both of the MWCB's benchmarks.