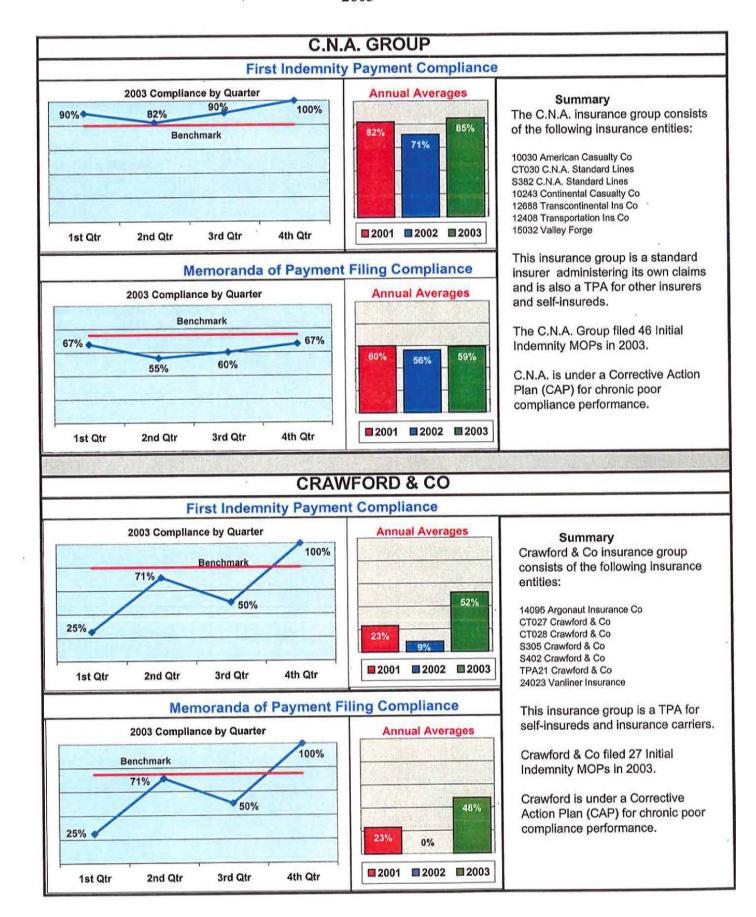

### IV. CORRECTIVE ACTION PLANS

Corrective Action Plans (CAPs) were implemented for insurers with chronic poor compliance and filing procedures. These plans have improved the performance of some insurance groups. Those groups who have failed to improve compliance have been engaged in further corrective action.