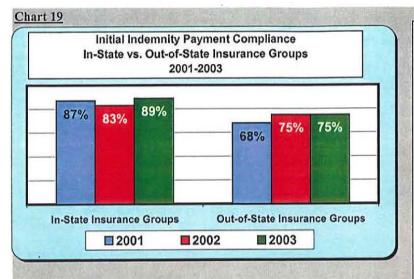

# In-State vs. Out-of-State Insurance Groups

Through the Reconciliation Report and the Reconciliation Process, the MWCB can identify those insurance groups processing "in-state" and those processing "out-of-state."

An out-of-state insurance group has its main indemnity claims processing location outside of Maine and provides a mailing address for the Reconciliation Report that is outside of Maine.

An in-state insurance group has its main indemnity claims processing location in Maine and provides a mailing address for the Reconciliation Report that is in Maine.

These charts indicate that in-state insurance groups generally have higher compliance with the MWCB's benchmarks than out-of-state insurance groups.

Even though out-of-state insurance groups filed only 25% of all initial MOPs, their generally lower filing compliance negatively impacted overall initial MOP filing compliance.