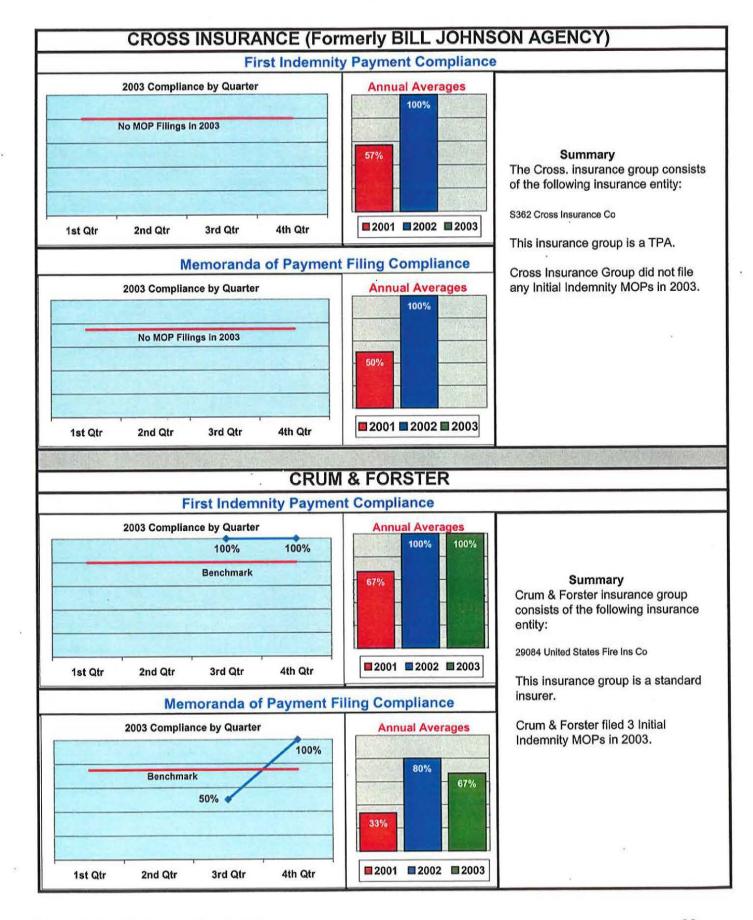

### IV. CORRECTIVE ACTION PLANS

Corrective Action Plans (CAPs) were implemented for insurers with chronic poor compliance and filing procedures. These plans have improved the performance of some insurance groups. Those groups who have failed to improve compliance have been engaged in further corrective action.