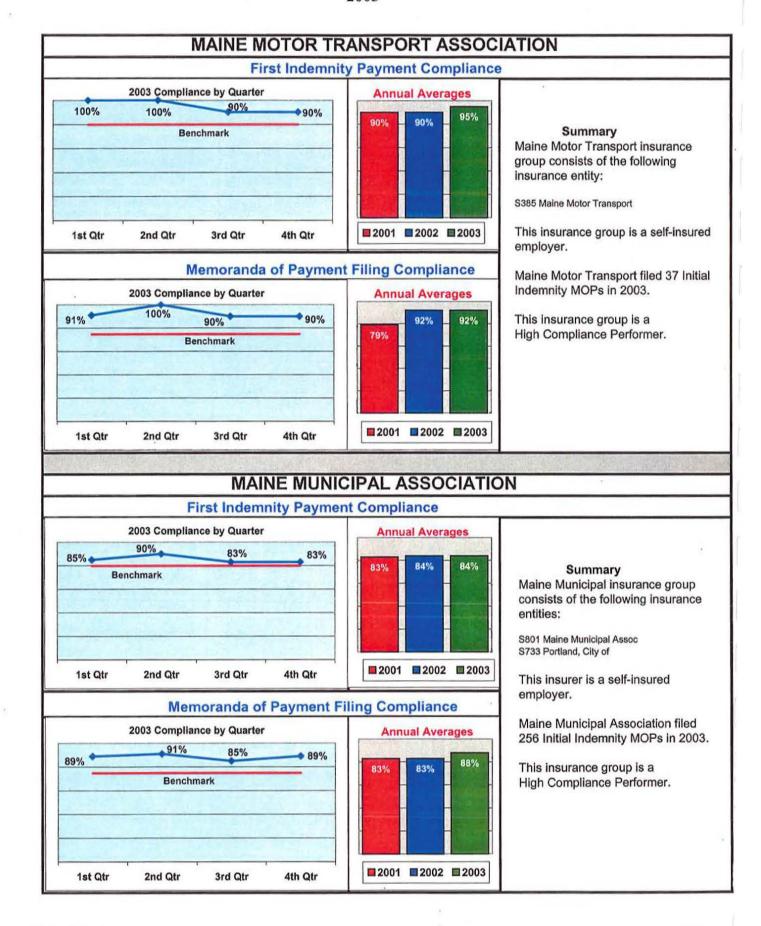

# High Compliance Performers

Insurance Groups/TPAs

# of MOPs

Initial Payment

**MOP Filing** 

| 501+           | Maine Employers' Mutual Insurance Co.                                                                                                                 | 1,686                      | 92%                           | 91%                               |  |  |
|----------------|-------------------------------------------------------------------------------------------------------------------------------------------------------|----------------------------|-------------------------------|-----------------------------------|--|--|
|                |                                                                                                                                                       |                            |                               |                                   |  |  |
| 301-500        | Sedgwick                                                                                                                                              | 345                        | 87%                           | 77%                               |  |  |
|                |                                                                                                                                                       |                            |                               |                                   |  |  |
| 101-300        | Liberty Mutual Insurance                                                                                                                              | 244                        | 85%                           | 79%                               |  |  |
|                | Dunlap Claims Mgmt.                                                                                                                                   | 199                        | 82%                           | 87%                               |  |  |
|                | Acadia                                                                                                                                                | 144                        | 90%                           | 94%                               |  |  |
| 121 5.6        |                                                                                                                                                       |                            |                               |                                   |  |  |
| 0-100          | Peerless                                                                                                                                              | 67                         | 93%                           | 93%                               |  |  |
|                | American Interstate                                                                                                                                   | 27                         | 89%                           | 93%                               |  |  |
|                | One Beacon                                                                                                                                            | 26                         | 96%                           | 88%                               |  |  |
|                |                                                                                                                                                       |                            |                               |                                   |  |  |
|                | Self-Administered Employers                                                                                                                           |                            |                               |                                   |  |  |
|                | OGII-AC                                                                                                                                               | mmotored En                |                               |                                   |  |  |
| Volume         | Name of Employer                                                                                                                                      | # of MOPs                  |                               | MOP Filing                        |  |  |
| Volume<br>101+ |                                                                                                                                                       |                            |                               | MOP Filing<br>88%                 |  |  |
|                | Name of Employer                                                                                                                                      | # of MOPs                  | Initial Payment               |                                   |  |  |
|                | Name of Employer Maine Municipal Association                                                                                                          | # of MOPs<br>256           | Initial Payment<br>84%        | 88%                               |  |  |
|                | Name of Employer Maine Municipal Association                                                                                                          | # of MOPs<br>256           | Initial Payment<br>84%        | 88%                               |  |  |
| 101+           | Name of Employer  Maine Municipal Association  State of Maine                                                                                         | # of MOPs<br>256<br>140    | Initial Payment<br>84%<br>88% | 88%<br>89%                        |  |  |
| 101+           | Name of Employer  Maine Municipal Association  State of Maine  Maine School Management                                                                | # of MOPs<br>256<br>140    | Initial Payment<br>84%<br>88% | 88%<br>89%<br>98%                 |  |  |
| 101+           | Name of Employer  Maine Municipal Association State of Maine  Maine School Management Maine Automobile Dealers                                        | # of MOPs 256 140 89 57    | Initial Payment 84% 88% 98%   | 88%<br>89%<br>98%<br>100%         |  |  |
| 101+           | Name of Employer  Maine Municipal Association State of Maine  Maine School Management Maine Automobile Dealers                                        | # of MOPs 256 140 89 57    | Initial Payment 84% 88% 98%   | 88%<br>89%<br>98%<br>100%         |  |  |
| 51-100         | Name of Employer  Maine Municipal Association State of Maine  Maine School Management Maine Automobile Dealers  Bath Iron Works                       | # of MOPs 256 140 89 57 55 | 98%<br>98%<br>100%            | 88%<br>89%<br>98%<br>100%         |  |  |
| 101+<br>51-100 | Name of Employer  Maine Municipal Association State of Maine  Maine School Management Maine Automobile Dealers Bath Iron Works  Maine Motor Transport | # of MOPs 256 140 89 57 55 | 98%<br>98%<br>100%            | 88%<br>89%<br>98%<br>100%<br>100% |  |  |

### Qualifications

Volume

- 1) Must have filed at least 10 MOPs in the year.
- 2) Met or exceeded MWCB Benchmarks in both categories.
- 3) Only top 3 entities in each group where more than 3 qualify.