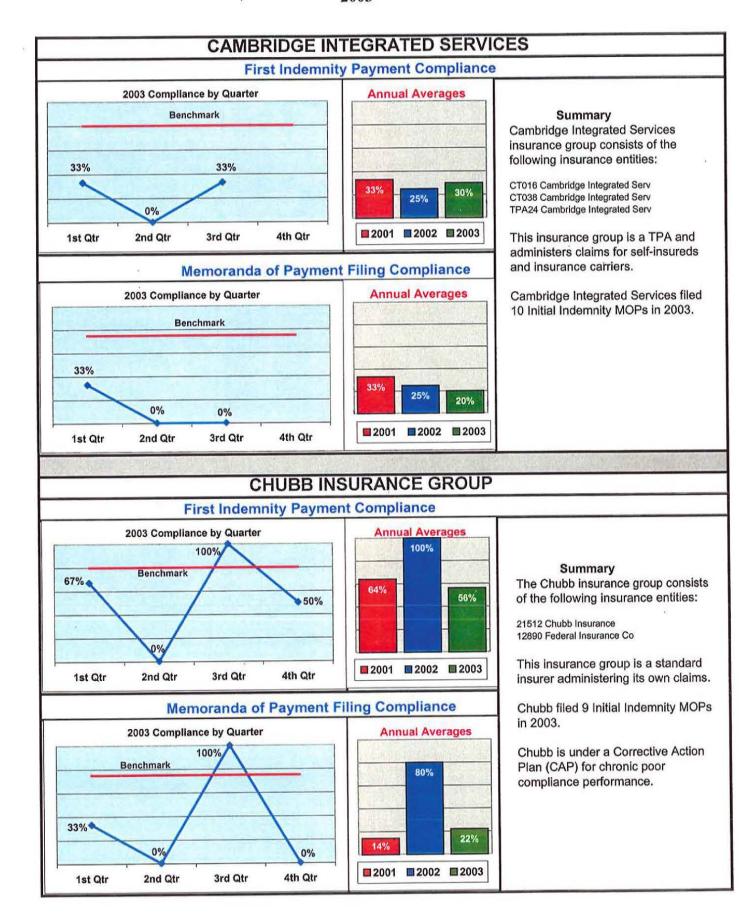

eport that is in Maine.

These charts indicate that in-state insurance groups generally have higher compliance with the MWCB's benchmarks than out-of-state insurance groups.

Even though out-of-state insurance groups filed only 25% of all initial MOPs, their generally lower filing compliance negatively impacted overall initial MOP filing compliance.

Some out-of-state insurance groups have improved their compliance performance by engaging in Corrective Action Plans.

Chart 21 indicates that out-of-state insurance groups filed 25% of all initial indemnity MOPs.

The Office of Monitoring, Audit and Enforcement is currently engaged with many in-state and out-ofstate insurance groups in an effort to improve compliance by offering training, education and alternative filing techniques.



























































# Appendix A Insurance Group Compliance 2003

|  |  | · |
|--|--|---|
|  |  |   |
|  |  | · |
|  |  |   |
|  |  |   |
|  |  |   |
|  |  |   |
|  |  |   |
|  |  |   |

2003

| NCCI          | INSURANCE GROUP                                              | INSURANCE GROUP First Indemnity Payments |                 |