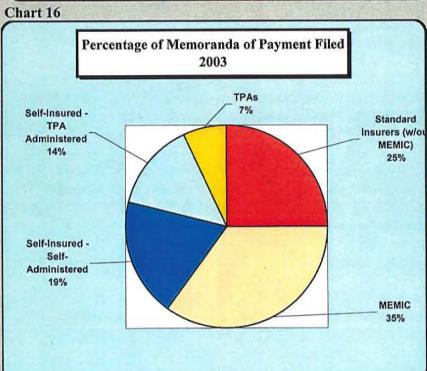

# Percentage of MOPs Filed by Adjuster Type

This chart displays the percentage of MOPs that each type of adjusting entity filed with the Maine Workers'
Compensation Board. This figure is a representation of the percentage of MOPs filed only and does not indicate an insurer's market share, but rather, it indicates the insurer's claims activity.

MEMIC increased its percentage of initial MOPs filed by 3%. This is the second year of increase (2001 was 29%). Other standard insurers are issuing fewer MOPs in Maine by five percent. Self-insureds now represent a third of the MOPs filed. This is an increase of six percent from last year's MOPs filed.