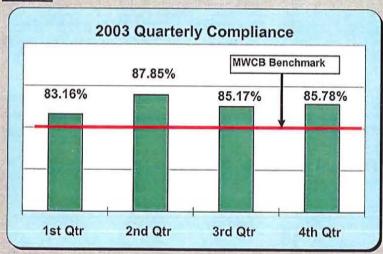

### 2003 Quarterly Compliance Reports

|                                | First C          | )uarter                                     | Second         | Quarter         | Third C         | Quarter         | Fourth         | Quarter |
|--------------------------------|------------------|---------------------------------------------|----------------|-----------------|-----------------|-----------------|----------------|---------|
|                                | 7 Days           | <u> 10 Days</u>                             | 7 Days         | <u> 10 Days</u> | 7 Days          | <u> 10 Days</u> | 7 Days         | 10 Days |
| First Report of Injury         |                  |                                             |                |                 |                 |                 |                |         |
| Received Within:               | 82.26%           | 87.13%                                      | 83.13%         | 87.41%          | 82.11%          | 87.74%          | 82.10%         | 87.75%  |
| $T_{ m p} = T_{ m p} T_{ m p}$ | Str. Warring St. | - N. J. |                | a P             |                 | 1.760           |                |         |
| Initial Indemnity Payment      |                  |                                             |                |                 |                 |                 |                |         |
| Made Within 14 Days            | 83.1             | 16%                                         | 87.            | 85%             | 85.             | 17%             | 85.7           | 78%     |
|                                |                  |                                             |                |                 |                 |                 | 67 J NG 57 J S |         |
| Memoranda of Payment           |                  |                                             |                | ,               |                 |                 |                |         |
| Received Within 17 Days        | 78.0             | )4%                                         | 83.4           | 45%             | 83.4            | 47%             | 82.9           | 96%     |
|                                | Sta              | tic results bas                             | ed upon data r | eceived by the  | deadline for ea | ch quarter.     |                |         |

### Maine, a Compliance Leader

As Chart 4 indicates, compliance for the Initial Indemnity Benefit Payment in 2003 surpassed 2002 by about one third of one percent (0.29%) to 85.56%.

As a result, Maine citizens continue to enjoy a high compliance rate for Payment of Initial Indemnity Benefits.

 Indicates "Prompt First Action" which includes measurement of Initial Payment or Initial Denial.

As the trend line in Charts 5 and 6 indicate, the industry's overall compliance in Maine for the Initial Indemnity Benefit Payment continued to be above the MWCB Benchmark throughout all four quarters of 2003 and for all years since 2000.

The 6.51% increase in compliance since 1999 indicates that hundreds more Maine households are receiving their workers' compensation benefits in a timely manner than before compliance measurements began.