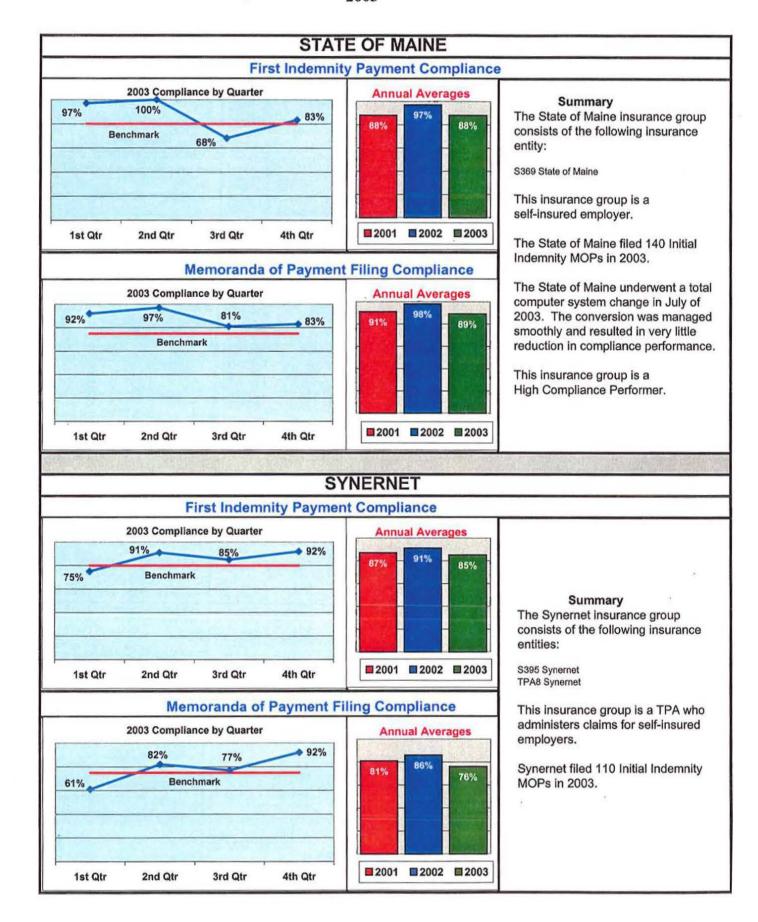

te that in-state insurance groups generally have higher compliance with the MWCB's benchmarks than out-of-state insurance groups.

Even though out-of-state insurance groups filed only 25% of all initial MOPs, their generally lower filing compliance negatively impacted overall initial MOP filing compliance.

Some out-of-state insurance groups have improved their compliance performance by engaging in Corrective Action Plans.

Chart 21 indicates that out-of-state insurance groups filed 25% of all initial indemnity MOPs.

The Office of Monitoring, Audit and Enforcement is currently engaged with many in-state and out-ofstate insurance groups in an effort to improve compliance by offering training, education and alternative filing techniques.



























































# Appendix A Insurance Group Compliance 2003

|  |  | · |
|--|--|---|
|  |  |   |
|  |  | · |
|  |  |   |
|  |  |   |
|  |  |   |
|  |  |   |
|  |  |   |
|  |  |   |

2003

| NCCI          | INSURANCE GROUP                                              | INSURANCE GROUP First Indemnity Payments |                 |