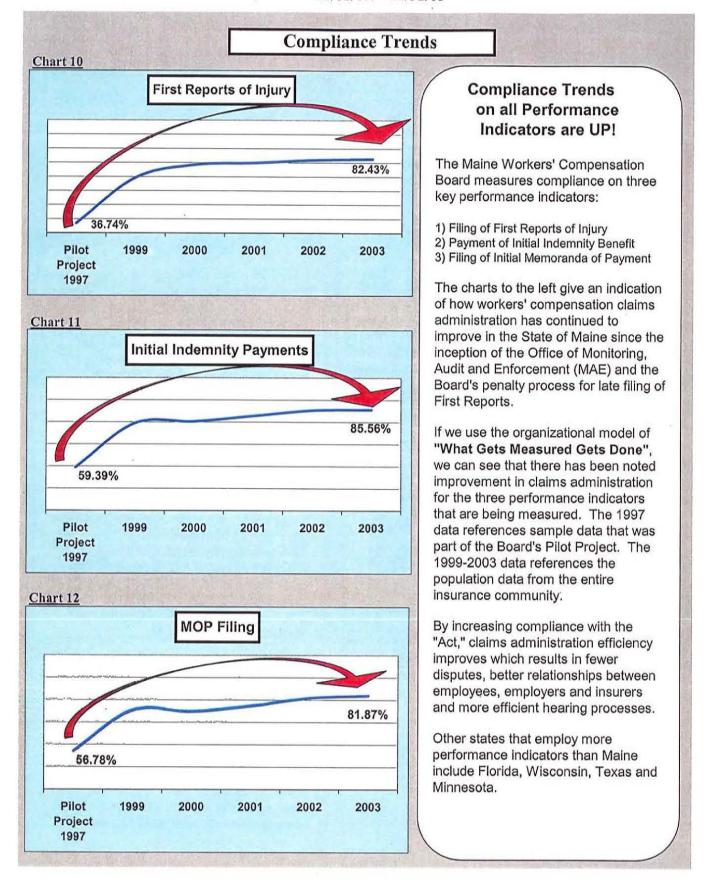

Improvement in Lost Time First Report Filing Compliance Continues

In 2003, 16,362 Lost Time First Reports were filed with the MWCB, 529 fewer First Reports of Injury (FROIs) than 2002. The compliance rate for timely filing rose to 82.43% (2002 compliance was 81.73%).

This marked a third year in a row that the number of Lost Time First Reports received at the Board declined.

The continued increase in filing compliance and decrease in the number of Lost Time First Reports filed can be attributed to three causes:

- 1) The Board's penalizing of insurers and employers \$100 for late filing of First Reports.
- 2) Continued outreach and training by the Board's Monitoring Division that targets insurer's with poor filing compliance for Corrective Action Plans (CAPs) and forms training. The CAPs have identified breakdowns that cause late reporting.
- The Reconciliation process administered by the Monitoring Division that corrects inaccurately submitted First Reports and other Board filings.

### Maine, a Compliance Leader

As Chart 4 indicates, compliance for the Initial Indemnity Benefit Payment in 2003 surpassed 2002 by about one third of one percent (0.29%) to 85.56%.

As a result, Maine citizens continue to enjoy a high compliance rate for Payment of Initial Indemnity Benefits.

 Indicates "Prompt First Action" which includes measurement of Initial Payment or Initial Denial.

As the trend line in Charts 5 and 6 indicate, the industry's overall compliance in Maine for the Initial Indemnity Benefit Payment continued to be above the MWCB Benchmark throughout all four quarters of 2003 and for all years since 2000.

The 6.51% increase in compliance since 1999 indicates that hundreds more Maine households are receiving their workers' compensation benefits in a timely manner than before compliance measurements began.

### Form Filing Compliance Continues to Improve

The filing of the Memoranda of Payment (MOP) is an important performance indicator for the Maine Workers' Compensation Board.

While the filing of the MOP may not have the tangible benefits to the injured employee that the initial indemnity benefit payment may have, the MOP filing provides the Board with an indicator of how well insurers are complying with the administrative requirements of the Workers' Compensation Act. Studies from the Workers' Compensation Research Institute (WCRI) indicate that proper claims administration and timely payment of claims impacts the overall costs of claims and the time it takes for a claim to be processed through the dispute resolution system.

The MOP Filing performance indicator is important to the administration of Maine claims because it allows the Monitoring Division to assess the compliance of individual insurers. It also is used as an indicator for overall forms filing compliance.