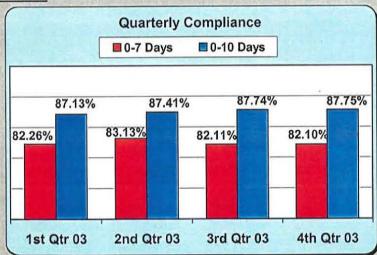

### 2003 Quarterly Compliance Reports

|                                | First C          | )uarter                                     | Second         | Quarter         | Third C         | Quarter         | Fourth         | Quarter |
|--------------------------------|------------------|---------------------------------------------|----------------|-----------------|-----------------|-----------------|----------------|---------|
|                                | 7 Days           | <u> 10 Days</u>                             | 7 Days         | <u> 10 Days</u> | 7 Days          | <u> 10 Days</u> | 7 Days         | 10 Days |
| First Report of Injury         |                  |                                             |                |                 |                 |                 |                |         |
| Received Within:               | 82.26%           | 87.13%                                      | 83.13%         | 87.41%          | 82.11%          | 87.74%          | 82.10%         | 87.75%  |
| $T_{ m p} = T_{ m p} T_{ m p}$ | Str. Warring St. | - N. J. |                | a P             |                 | 1.760           |                |         |
| Initial Indemnity Payment      |                  |                                             |                |                 |                 |                 |                |         |
| Made Within 14 Days            | 83.1             | 16%                                         | 87.            | 85%             | 85.             | 17%             | 85.7           | 78%     |
|                                |                  |                                             |                |                 |                 |                 | 67 J NG 57 J S |         |
| Memoranda of Payment           |                  |                                             |                | ,               |                 |                 |                |         |
| Received Within 17 Days        | 78.0             | )4%                                         | 83.4           | 45%             | 83.4            | 47%             | 82.9           | 96%     |
|                                | Sta              | tic results bas                             | ed upon data r | eceived by the  | deadline for ea | ch quarter.     |                |         |