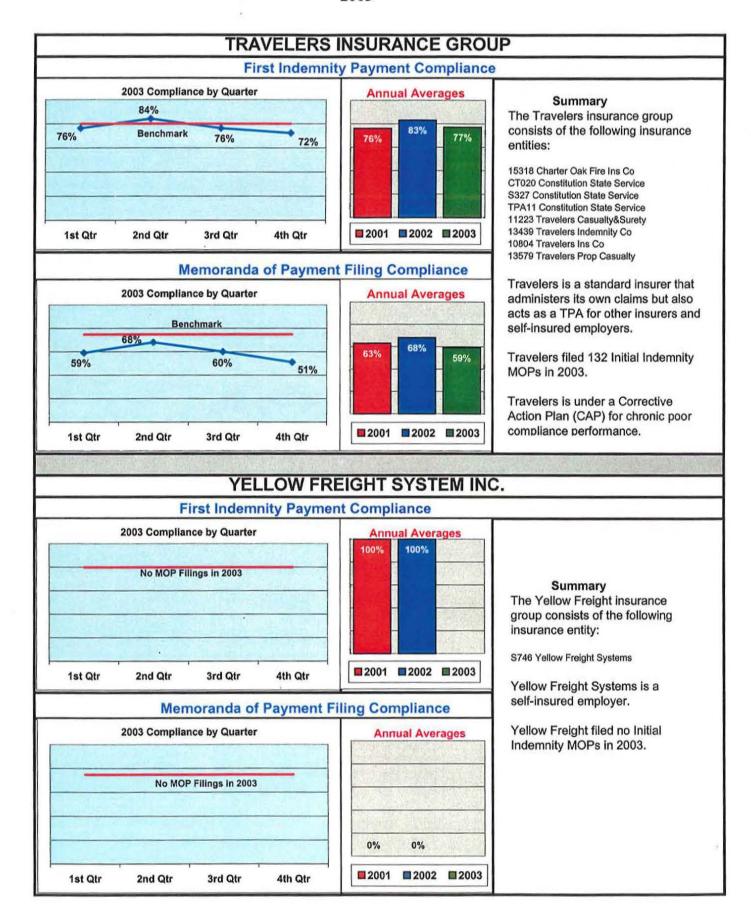

that in-state insurance groups generally have higher compliance with the MWCB's benchmarks than out-of-state insurance groups.

Even though out-of-state insurance groups filed only 25% of all initial MOPs, their generally lower filing compliance negatively impacted overall initial MOP filing compliance.

Some out-of-state insurance groups have improved their compliance performance by engaging in Corrective Action Plans.

Chart 21 indicates that out-of-state insurance groups filed 25% of all initial indemnity MOPs.

The Office of Monitoring, Audit and Enforcement is currently engaged with many in-state and out-ofstate insurance groups in an effort to improve compliance by offering training, education and alternative filing techniques.



























































# Appendix A Insurance Group Compliance 2003

|  |  | · |
|--|--|---|
|  |  |   |
|  |  | · |
|  |  |   |
|  |  |   |
|  |  |   |
|  |  |   |
|  |  |   |
|  |  |   |

2003

| NCCI          | INSURANCE GROUP                                              | INSURANCE GROUP First Indemnity Payments |                 |