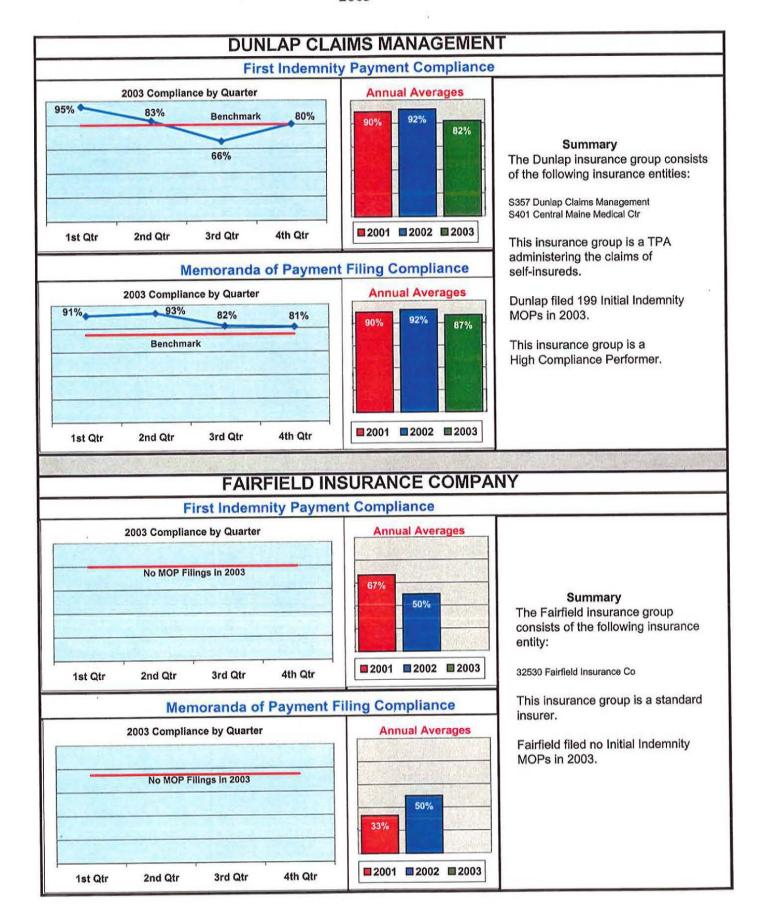

at is in Maine.

These charts indicate that in-state insurance groups generally have higher compliance with the MWCB's benchmarks than out-of-state insurance groups.

Even though out-of-state insurance groups filed only 25% of all initial MOPs, their generally lower filing compliance negatively impacted overall initial MOP filing compliance.

Some out-of-state insurance groups have improved their compliance performance by engaging in Corrective Action Plans.

Chart 21 indicates that out-of-state insurance groups filed 25% of all initial indemnity MOPs.

The Office of Monitoring, Audit and Enforcement is currently engaged with many in-state and out-ofstate insurance groups in an effort to improve compliance by offering training, education and alternative filing techniques.



























































# Appendix A Insurance Group Compliance 2003

|  |  | · |
|--|--|---|
|  |  |   |
|  |  | · |
|  |  |   |
|  |  |   |
|  |  |   |
|  |  |   |
|  |  |   |
|  |  |   |

2003

| NCCI          | INSURANCE GROUP                                              | INSURANCE GROUP First Indemnity Payments |                 |