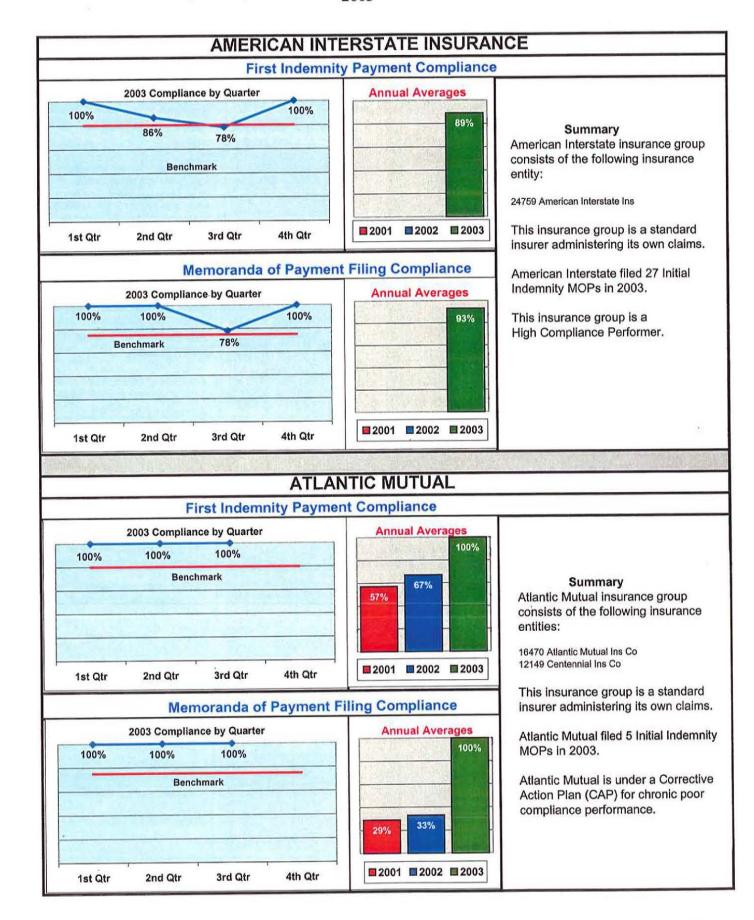

| Insurance | <u>Group</u>                  | Market Share by<br><u>Premium Written*</u> |
|-----------|-------------------------------|--------------------------------------------|
| A.        | Royal & Sunalliance           | 4.70%                                      |
| B.        | Zurich Insurance              | 1.80%                                      |
| C.        | Travelers                     | 1.20%                                      |
| D.        | CNA/ RSKO Insurance Co.       | 1.01%                                      |
| E.        | Chubb & Son Insurance         | 0.35%                                      |
| F.        | Atlantic Mutual Insurance Co. | 0.07%                                      |