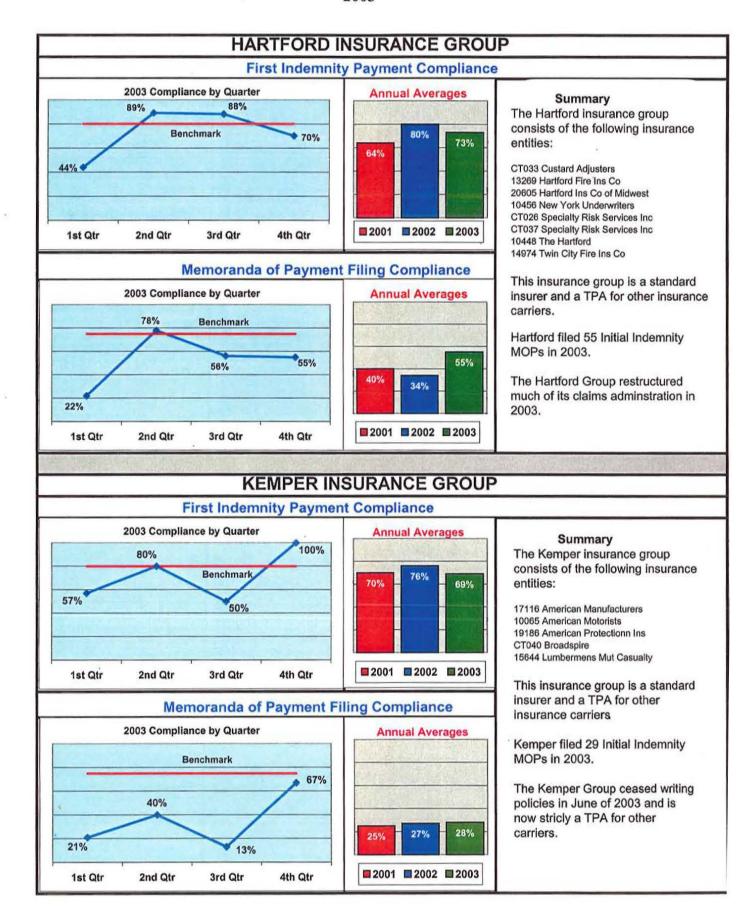

# High Compliance Performers

Insurance Groups/TPAs

# of MOPs

Initial Payment

**MOP Filing** 

| 501+           | Maine Employers' Mutual Insurance Co.                                                                                                                 | 1,686                      | 92%                           | 91%                               |  |  |
|----------------|-------------------------------------------------------------------------------------------------------------------------------------------------------|----------------------------|-------------------------------|-----------------------------------|--|--|
|                |                                                                                                                                                       |                            |                               |                                   |  |  |
| 301-500        | Sedgwick                                                                                                                                              | 345                        | 87%                           | 77%                               |  |  |
|                |                                                                                                                                                       |                            |                               |                                   |  |  |
| 101-300        | Liberty Mutual Insurance                                                                                                                              | 244                        | 85%                           | 79%                               |  |  |
|                | Dunlap Claims Mgmt.                                                                                                                                   | 199                        | 82%                           | 87%                               |  |  |
|                | Acadia                                                                                                                                                | 144                        | 90%                           | 94%                               |  |  |
| 121 5.6        |                                                                                                                                                       |                            |                               |                                   |  |  |
| 0-100          | Peerless                                                                                                                                              | 67                         | 93%                           | 93%                               |  |  |
|                | American Interstate                                                                                                                                   | 27                         | 89%                           | 93%                               |  |  |
|                | One Beacon                                                                                                                                            | 26                         | 96%                           | 88%                               |  |  |
|                |                                                                                                                                                       |                            |                               |                                   |  |  |
|                | Self-Administered Employers                                                                                                                           |                            |                               |                                   |  |  |
|                | OGII-AC                                                                                                                                               | mmotored En                |                               |                                   |  |  |
| Volume         | Name of Employer                                                                                                                                      | # of MOPs                  |                               | MOP Filing                        |  |  |
| Volume<br>101+ |                                                                                                                                                       |                            |                               | MOP Filing<br>88%                 |  |  |
|                | Name of Employer                                                                                                                                      | # of MOPs                  | Initial Payment               |                                   |  |  |
|                | Name of Employer Maine Municipal Association                                                                                                          | # of MOPs<br>256           | Initial Payment<br>84%        | 88%                               |  |  |
|                | Name of Employer Maine Municipal Association                                                                                                          | # of MOPs<br>256           | Initial Payment<br>84%        | 88%                               |  |  |
| 101+           | Name of Employer  Maine Municipal Association  State of Maine                                                                                         | # of MOPs<br>256<br>140    | Initial Payment<br>84%<br>88% | 88%<br>89%                        |  |  |
| 101+           | Name of Employer  Maine Municipal Association  State of Maine  Maine School Management                                                                | # of MOPs<br>256<br>140    | Initial Payment<br>84%<br>88% | 88%<br>89%<br>98%                 |  |  |
| 101+           | Name of Employer  Maine Municipal Association State of Maine  Maine School Management Maine Automobile Dealers                                        | # of MOPs 256 140 89 57    | Initial Payment 84% 88% 98%   | 88%<br>89%<br>98%<br>100%         |  |  |
| 101+           | Name of Employer  Maine Municipal Association State of Maine  Maine School Management Maine Automobile Dealers                                        | # of MOPs 256 140 89 57    | Initial Payment 84% 88% 98%   | 88%<br>89%<br>98%<br>100%         |  |  |
| 51-100         | Name of Employer  Maine Municipal Association State of Maine  Maine School Management Maine Automobile Dealers  Bath Iron Works                       | # of MOPs 256 140 89 57 55 | 98%<br>98%<br>100%            | 88%<br>89%<br>98%<br>100%         |  |  |
| 101+<br>51-100 | Name of Employer  Maine Municipal Association State of Maine  Maine School Management Maine Automobile Dealers Bath Iron Works  Maine Motor Transport | # of MOPs 256 140 89 57 55 | 98%<br>98%<br>100%            | 88%<br>89%<br>98%<br>100%<br>100% |  |  |