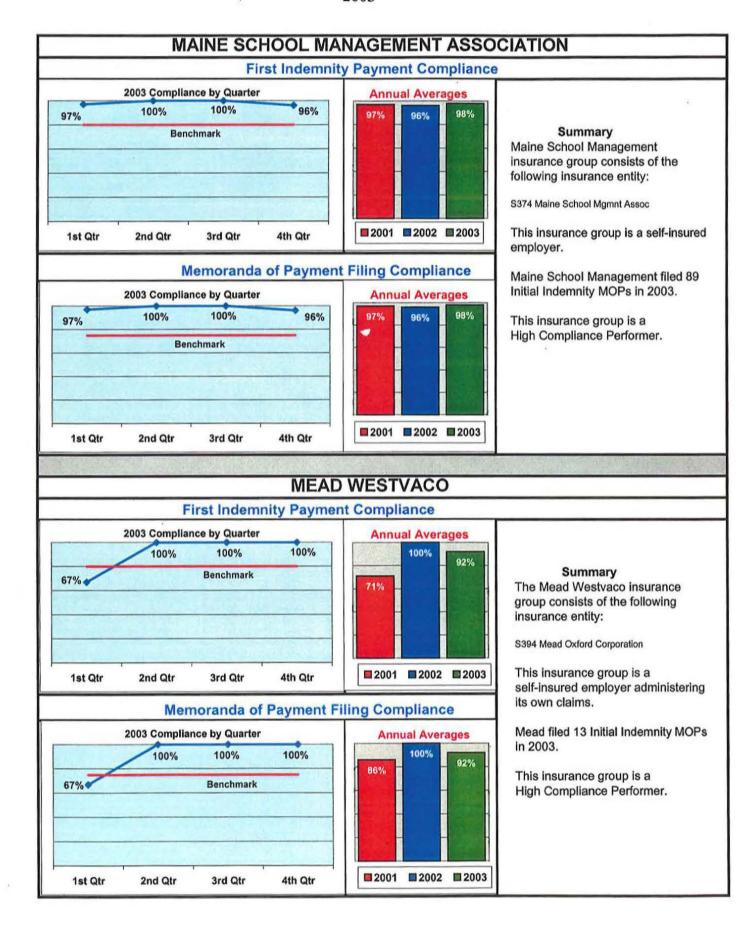

# High Compliance Performers

Insurance Groups/TPAs

# of MOPs

Initial Payment

**MOP Filing** 

| 501+           | Maine Employers' Mutual Insurance Co.                                                                                                                 | 1,686                      | 92%                           | 91%                               |  |  |
|----------------|-------------------------------------------------------------------------------------------------------------------------------------------------------|----------------------------|-------------------------------|-----------------------------------|--|--|
|                |                                                                                                                                                       |                            |                               |                                   |  |  |
| 301-500        | Sedgwick                                                                                                                                              | 345                        | 87%                           | 77%                               |  |  |
|                |                                                                                                                                                       |                            |                               |                                   |  |  |
| 101-300        | Liberty Mutual Insurance                                                                                                                              | 244                        | 85%                           | 79%                               |  |  |
|                | Dunlap Claims Mgmt.                                                                                                                                   | 199                        | 82%                           | 87%                               |  |  |
|                | Acadia                                                                                                                                                | 144                        | 90%                           | 94%                               |  |  |
| 121 5.6        |                                                                                                                                                       |                            |                               |                                   |  |  |
| 0-100          | Peerless                                                                                                                                              | 67                         | 93%                           | 93%                               |  |  |
|                | American Interstate                                                                                                                                   | 27                         | 89%                           | 93%                               |  |  |
|                | One Beacon                                                                                                                                            | 26                         | 96%                           | 88%                               |  |  |
|                |                                                                                                                                                       |                            |                               |                                   |  |  |
|                | Self-Administered Employers                                                                                                                           |                            |                               |                                   |  |  |
|                | OGII-AC                                                                                                                                               | mmotored En                |                               |                                   |  |  |
| Volume         | Name of Employer                                                                                                                                      | # of MOPs                  |                               | MOP Filing                        |  |  |
| Volume<br>101+ |                                                                                                                                                       |                            |                               | MOP Filing<br>88%                 |  |  |
|                | Name of Employer                                                                                                                                      | # of MOPs                  | Initial Payment               |                                   |  |  |
|                | Name of Employer Maine Municipal Association                                                                                                          | # of MOPs<br>256           | Initial Payment<br>84%        | 88%                               |  |  |
|                | Name of Employer Maine Municipal Association                                                                                                          | # of MOPs<br>256           | Initial Payment<br>84%        | 88%                               |  |  |
| 101+           | Name of Employer  Maine Municipal Association  State of Maine                                                                                         | # of MOPs<br>256<br>140    | Initial Payment<br>84%<br>88% | 88%<br>89%                        |  |  |
| 101+           | Name of Employer  Maine Municipal Association  State of Maine  Maine School Management                                                                | # of MOPs<br>256<br>140    | Initial Payment<br>84%<br>88% | 88%<br>89%<br>98%                 |  |  |
| 101+           | Name of Employer  Maine Municipal Association State of Maine  Maine School Management Maine Automobile Dealers                                        | # of MOPs 256 140 89 57    | Initial Payment 84% 88% 98%   | 88%<br>89%<br>98%<br>100%         |  |  |
| 101+           | Name of Employer  Maine Municipal Association State of Maine  Maine School Management Maine Automobile Dealers                                        | # of MOPs 256 140 89 57    | Initial Payment 84% 88% 98%   | 88%<br>89%<br>98%<br>100%         |  |  |
| 51-100         | Name of Employer  Maine Municipal Association State of Maine  Maine School Management Maine Automobile Dealers  Bath Iron Works                       | # of MOPs 256 140 89 57 55 | 98%<br>98%<br>100%            | 88%<br>89%<br>98%<br>100%         |  |  |
| 101+<br>51-100 | Name of Employer  Maine Municipal Association State of Maine  Maine School Management Maine Automobile Dealers Bath Iron Works  Maine Motor Transport | # of MOPs 256 140 89 57 55 | 98%<br>98%<br>100%            | 88%<br>89%<br>98%<br>100%<br>100% |  |  |

### Qualifications

Volume

- 1) Must have filed at least 10 MOPs in the year.
- 2) Met or exceeded MWCB Benchmarks in both categories.
- 3) Only top 3 entities in each group where more than 3 qualify.