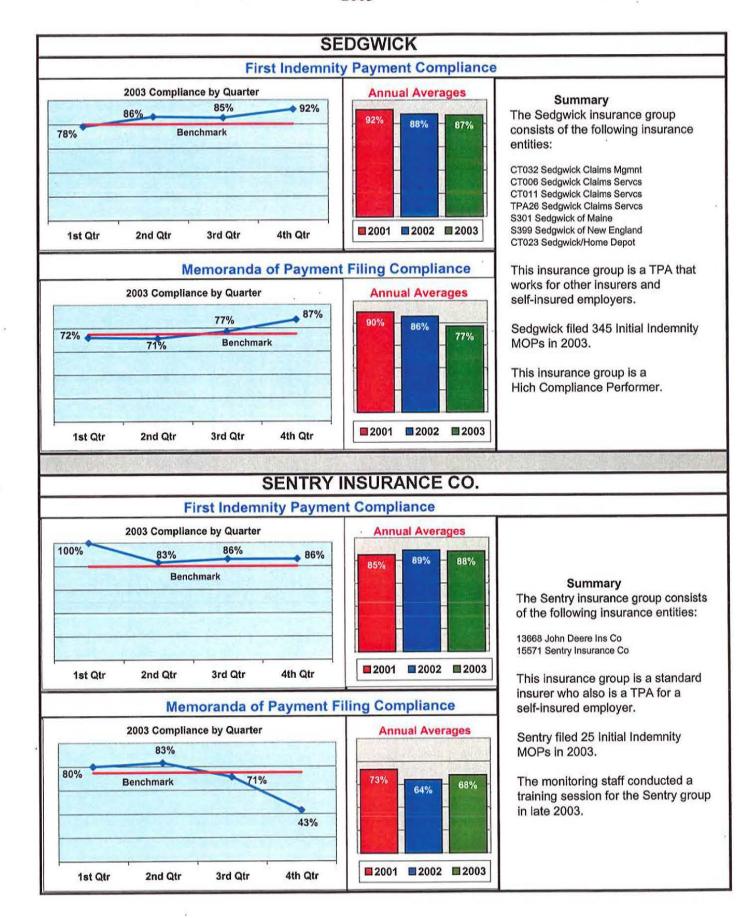

# High Compliance Performers

Insurance Groups/TPAs

# of MOPs

Initial Payment

**MOP Filing** 

| 501+           | Maine Employers' Mutual Insurance Co.                                                                                                                 | 1,686                      | 92%                           | 91%                               |  |  |
|----------------|-------------------------------------------------------------------------------------------------------------------------------------------------------|----------------------------|-------------------------------|-----------------------------------|--|--|
|                |                                                                                                                                                       |                            |                               |                                   |  |  |
| 301-500        | Sedgwick                                                                                                                                              | 345                        | 87%                           | 77%                               |  |  |
|                |                                                                                                                                                       |                            |                               |                                   |  |  |
| 101-300        | Liberty Mutual Insurance                                                                                                                              | 244                        | 85%                           | 79%                               |  |  |
|                | Dunlap Claims Mgmt.                                                                                                                                   | 199                        | 82%                           | 87%                               |  |  |
|                | Acadia                                                                                                                                                | 144                        | 90%                           | 94%                               |  |  |
| 121 5.6        |                                                                                                                                                       |                            |                               |                                   |  |  |
| 0-100          | Peerless                                                                                                                                              | 67                         | 93%                           | 93%                               |  |  |
|                | American Interstate                                                                                                                                   | 27                         | 89%                           | 93%                               |  |  |
|                | One Beacon                                                                                                                                            | 26                         | 96%                           | 88%                               |  |  |
|                |                                                                                                                                                       |                            |                               |                                   |  |  |
|                | Self-Administered Employers                                                                                                                           |                            |                               |                                   |  |  |
|                | OGII-AC                                                                                                                                               | mmotored En                |                               |                                   |  |  |
| Volume         | Name of Employer                                                                                                                                      | # of MOPs                  |                               | MOP Filing                        |  |  |
| Volume<br>101+ |                                                                                                                                                       |                            |                               | MOP Filing<br>88%                 |  |  |
|                | Name of Employer                                                                                                                                      | # of MOPs                  | Initial Payment               |                                   |  |  |
|                | Name of Employer Maine Municipal Association                                                                                                          | # of MOPs<br>256           | Initial Payment<br>84%        | 88%                               |  |  |
|                | Name of Employer Maine Municipal Association                                                                                                          | # of MOPs<br>256           | Initial Payment<br>84%        | 88%                               |  |  |
| 101+           | Name of Employer  Maine Municipal Association  State of Maine                                                                                         | # of MOPs<br>256<br>140    | Initial Payment<br>84%<br>88% | 88%<br>89%                        |  |  |
| 101+           | Name of Employer  Maine Municipal Association  State of Maine  Maine School Management                                                                | # of MOPs<br>256<br>140    | Initial Payment<br>84%<br>88% | 88%<br>89%<br>98%                 |  |  |
| 101+           | Name of Employer  Maine Municipal Association State of Maine  Maine School Management Maine Automobile Dealers                                        | # of MOPs 256 140 89 57    | Initial Payment 84% 88% 98%   | 88%<br>89%<br>98%<br>100%         |  |  |
| 101+           | Name of Employer  Maine Municipal Association State of Maine  Maine School Management Maine Automobile Dealers                                        | # of MOPs 256 140 89 57    | Initial Payment 84% 88% 98%   | 88%<br>89%<br>98%<br>100%         |  |  |
| 51-100         | Name of Employer  Maine Municipal Association State of Maine  Maine School Management Maine Automobile Dealers  Bath Iron Works                       | # of MOPs 256 140 89 57 55 | 98%<br>98%<br>100%            | 88%<br>89%<br>98%<br>100%         |  |  |
| 101+<br>51-100 | Name of Employer  Maine Municipal Association State of Maine  Maine School Management Maine Automobile Dealers Bath Iron Works  Maine Motor Transport | # of MOPs 256 140 89 57 55 | 98%<br>98%<br>100%            | 88%<br>89%<br>98%<br>100%<br>100% |  |  |