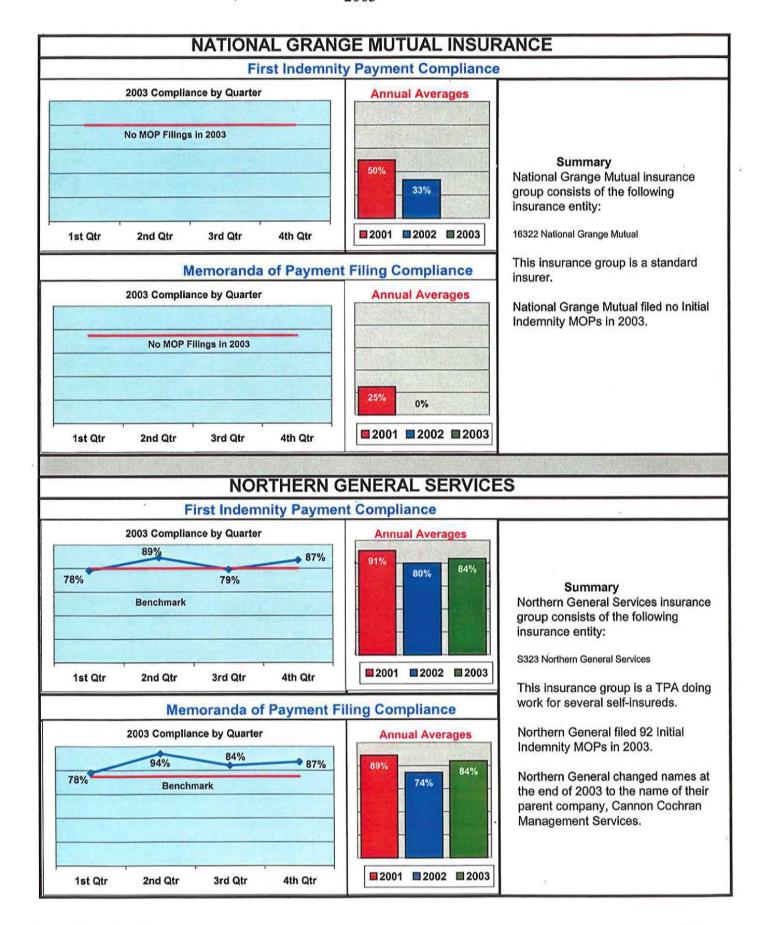

# High Compliance Performers

Insurance Groups/TPAs

# of MOPs

Initial Payment

**MOP Filing** 

| 501+           | Maine Employers' Mutual Insurance Co.                                                                                                                 | 1,686                      | 92%                           | 91%                               |  |  |
|----------------|-------------------------------------------------------------------------------------------------------------------------------------------------------|----------------------------|-------------------------------|-----------------------------------|--|--|
|                |                                                                                                                                                       |                            |                               |                                   |  |  |
| 301-500        | Sedgwick                                                                                                                                              | 345                        | 87%                           | 77%                               |  |  |
|                |                                                                                                                                                       |                            |                               |                                   |  |  |
| 101-300        | Liberty Mutual Insurance                                                                                                                              | 244                        | 85%                           | 79%                               |  |  |
|                | Dunlap Claims Mgmt.                                                                                                                                   | 199                        | 82%                           | 87%                               |  |  |
|                | Acadia                                                                                                                                                | 144                        | 90%                           | 94%                               |  |  |
| 121 5.6        |                                                                                                                                                       |                            |                               |                                   |  |  |
| 0-100          | Peerless                                                                                                                                              | 67                         | 93%                           | 93%                               |  |  |
|                | American Interstate                                                                                                                                   | 27                         | 89%                           | 93%                               |  |  |
|                | One Beacon                                                                                                                                            | 26                         | 96%                           | 88%                               |  |  |
|                |                                                                                                                                                       |                            |                               |                                   |  |  |
|                | Self-Administered Employers                                                                                                                           |                            |                               |                                   |  |  |
|                | OGII-AC                                                                                                                                               | mmotored En                |                               |                                   |  |  |
| Volume         | Name of Employer                                                                                                                                      | # of MOPs                  |                               | MOP Filing                        |  |  |
| Volume<br>101+ |                                                                                                                                                       |                            |                               | MOP Filing<br>88%                 |  |  |
|                | Name of Employer                                                                                                                                      | # of MOPs                  | Initial Payment               |                                   |  |  |
|                | Name of Employer Maine Municipal Association                                                                                                          | # of MOPs<br>256           | Initial Payment<br>84%        | 88%                               |  |  |
|                | Name of Employer Maine Municipal Association                                                                                                          | # of MOPs<br>256           | Initial Payment<br>84%        | 88%                               |  |  |
| 101+           | Name of Employer  Maine Municipal Association  State of Maine                                                                                         | # of MOPs<br>256<br>140    | Initial Payment<br>84%<br>88% | 88%<br>89%                        |  |  |
| 101+           | Name of Employer  Maine Municipal Association  State of Maine  Maine School Management                                                                | # of MOPs<br>256<br>140    | Initial Payment<br>84%<br>88% | 88%<br>89%<br>98%                 |  |  |
| 101+           | Name of Employer  Maine Municipal Association State of Maine  Maine School Management Maine Automobile Dealers                                        | # of MOPs 256 140 89 57    | Initial Payment 84% 88% 98%   | 88%<br>89%<br>98%<br>100%         |  |  |
| 101+           | Name of Employer  Maine Municipal Association State of Maine  Maine School Management Maine Automobile Dealers                                        | # of MOPs 256 140 89 57    | Initial Payment 84% 88% 98%   | 88%<br>89%<br>98%<br>100%         |  |  |
| 51-100         | Name of Employer  Maine Municipal Association State of Maine  Maine School Management Maine Automobile Dealers  Bath Iron Works                       | # of MOPs 256 140 89 57 55 | 98%<br>98%<br>100%            | 88%<br>89%<br>98%<br>100%         |  |  |
| 101+<br>51-100 | Name of Employer  Maine Municipal Association State of Maine  Maine School Management Maine Automobile Dealers Bath Iron Works  Maine Motor Transport | # of MOPs 256 140 89 57 55 | 98%<br>98%<br>100%            | 88%<br>89%<br>98%<br>100%<br>100% |  |  |

### Qualifications

Volume

- 1) Must have filed at least 10 MOPs in the year.
- 2) Met or exceeded MWCB Benchmarks in both categories.
- 3) Only top 3 entities in each group where more than 3 qualify.