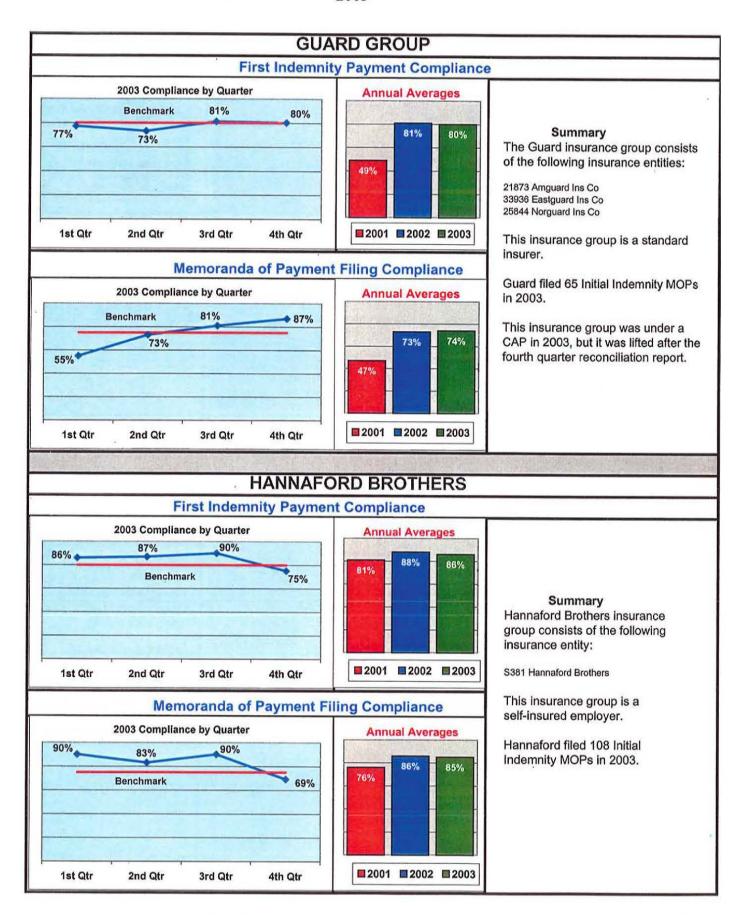

An "insurance group" is defined in this analysis as the parent company of a number of individual insurance entities. A total of 49 insurance groups filed MOPs with the MWCB in 2003. This number of groups is down 13 from 2001 and 10 from 2002. It is an indication of the consolidation that the industry is experiencing. Fewer and fewer insurers are writing workers' compensation policies in Maine.

Insurance groups can consist of many different insurance entities. For example, Liberty Mutual Group is comprised of 10 different insurance entities. As the Insurance Group Compliance spreadsheet indicates, most insurance groups filed only a small number of MOPs.

The majority of initial indemnity payments and MOPs are filed by a small number of insurance groups that generally have high compliance. The data from those groups with high compliance made up the majority of the MOPs measured. As a result, the overall industry compliance was above the MWCB's benchmarks. However, the insurance group charts indicate that only half of the insurance groups met both of the MWCB's benchmarks.