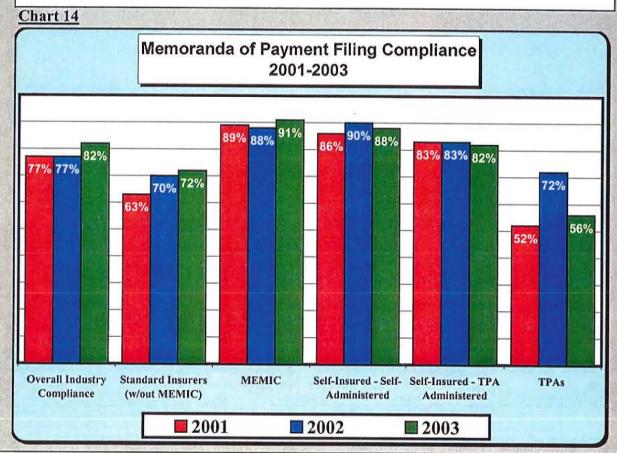

# The "Claims Administrator" is the party responsible for the majority of required forms to be filed with the Workers' Compensation Board.

Timely and complete forms filing ensures that the every injured employee's workers' compensation claim is administered efficiently and accurately by the claims administrator and by the Maine Workers' Compensation Board. Incomplete, incorrect or late filed forms can lead to delays in an injured workers' case being heard. Many times, an injured employee's dissatisfaction with the administration of their workers' compensation claim can lead to mistrust and frustration with their employer which has been shown in some research to be an indicator in driving the cost of some workers' compensation claims. The Monitoring Division uses MOP Filing as an indicator of an insurer's compliance level with claims administration under the Act.

# Filing of initial MOP Compliance for Different Types of Workers' Compensation Claims by Entities or Adjusters

The overall compliance for the Filing of the Initial Indemnity Memoranda of Payment rose five percent (5%) in 2003 over the previous 2 years. Improvements were seen mostly among the standard insurers including MEMIC. Much of this can be attributed to improved filing at MEMIC and to Corrective Action Plans (CAPs) at Standard Insurers like Liberty Mutual, Guard Insurance and Royal & Sunalliance that have gradually improved the overall compliance of these insurers.

This chart displays the percentage of compliance for each adjusting type in the filing of Memoranda of Payment within the compliant 0-17 days category.

The MWCB Benchmark for this performance indicator is 75%.