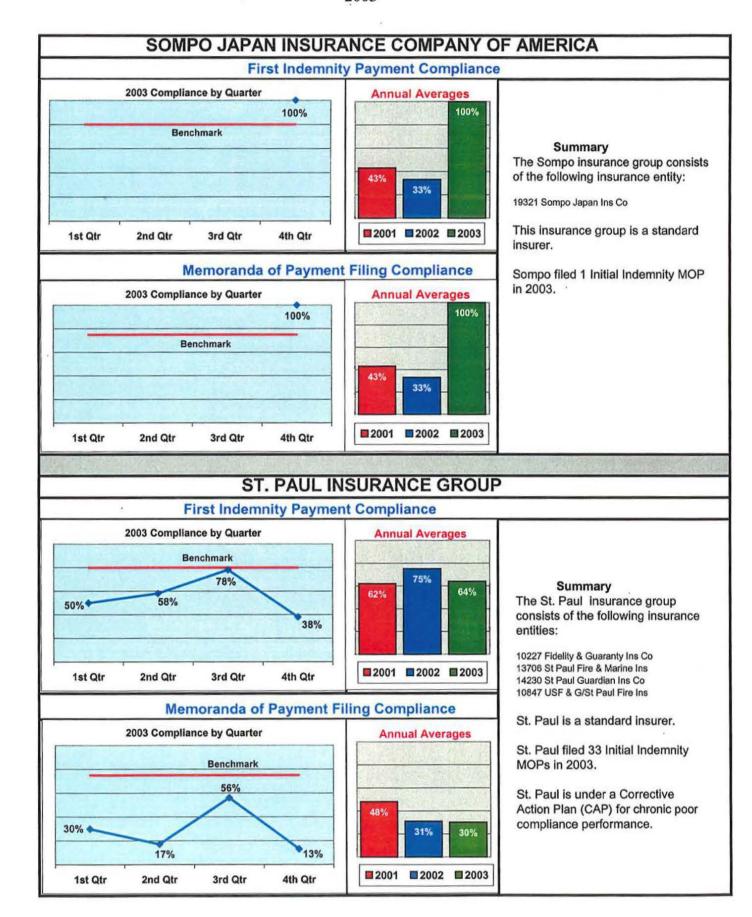

### IV. CORRECTIVE ACTION PLANS

Corrective Action Plans (CAPs) were implemented for insurers with chronic poor compliance and filing procedures. These plans have improved the performance of some insurance groups. Those groups who have failed to improve compliance have been engaged in further corrective action.

# Filing of initial MOP Compliance for Different Types of Workers' Compensation Claims by Entities or Adjusters

The overall compliance for the Filing of the Initial Indemnity Memoranda of Payment rose five percent (5%) in 2003 over the previous 2 years. Improvements were seen mostly among the standard insurers including MEMIC. Much of this can be attributed to improved filing at MEMIC and to Corrective Action Plans (CAPs) at Standard Insurers like Liberty Mutual, Guard Insurance and Royal & Sunalliance that have gradually improved the overall compliance of these insurers.