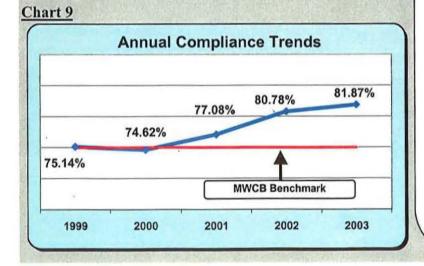

### D. Memoranda of Payment Filed Within 17 Days.

• 8 2% (81.87%) of all Memoranda of Payment were filed within 17 days. The MWCB Benchmark is 75%. This constitutes a compliance improvement over 2002.

### **Annual Compliance**

|                           | Pilot<br>Project<br>1997 |                         | 1999   | 2000           | 2001             | 2002            | 2003   |
|---------------------------|--------------------------|-------------------------|--------|----------------|------------------|-----------------|--------|
| First Report of Injury    |                          |                         |        |                |                  |                 |        |
| Received Within 7 Days    | *36.74%                  |                         | 69.20% | 78.33%         | 79.71%           | 81.73%          | 82.43% |
|                           | 200                      |                         |        |                |                  | 1.50            |        |
| Initial Indemnity Payment |                          |                         |        |                |                  |                 |        |
| Made Within 14 Days       | *59.39%                  |                         | 79.35% | 80.26%         | 82.79%           | 85.27%          | 85.56% |
| Memoranda of Payment      |                          |                         |        |                |                  |                 | l      |
| Received Within 17 Days   | *56.78%                  |                         | 75.14% | 74.62%         | 77.08%           | 80.78%          | 81.87% |
|                           | *Based o                 | n sample data collected |        | Total por      | ulation data rec | eived by        |        |
| ·                         | for P                    | ilot Project of 1997    |        | March 30 after | each calendar y  | ear is complete | •      |