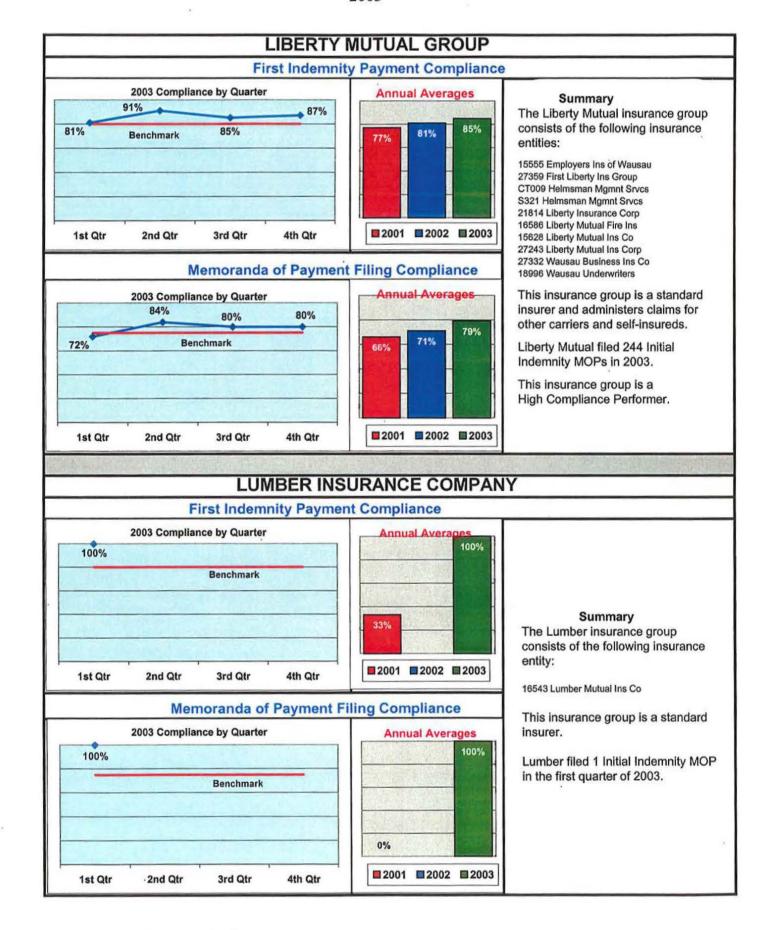

# High Compliance Performers

Insurance Groups/TPAs

# of MOPs

Initial Payment

**MOP Filing** 

| 501+           | Maine Employers' Mutual Insurance Co.                                                                                                                 | 1,686                      | 92%                           | 91%                               |  |  |
|----------------|-------------------------------------------------------------------------------------------------------------------------------------------------------|----------------------------|-------------------------------|-----------------------------------|--|--|
|                |                                                                                                                                                       |                            |                               |                                   |  |  |
| 301-500        | Sedgwick                                                                                                                                              | 345                        | 87%                           | 77%                               |  |  |
|                |                                                                                                                                                       |                            |                               |                                   |  |  |
| 101-300        | Liberty Mutual Insurance                                                                                                                              | 244                        | 85%                           | 79%                               |  |  |
|                | Dunlap Claims Mgmt.                                                                                                                                   | 199                        | 82%                           | 87%                               |  |  |
|                | Acadia                                                                                                                                                | 144                        | 90%                           | 94%                               |  |  |
| 121 5.6        |                                                                                                                                                       |                            |                               |                                   |  |  |
| 0-100          | Peerless                                                                                                                                              | 67                         | 93%                           | 93%                               |  |  |
|                | American Interstate                                                                                                                                   | 27                         | 89%                           | 93%                               |  |  |
|                | One Beacon                                                                                                                                            | 26                         | 96%                           | 88%                               |  |  |
|                |                                                                                                                                                       |                            |                               |                                   |  |  |
|                | Self-Administered Employers                                                                                                                           |                            |                               |                                   |  |  |
|                | OGII-AC                                                                                                                                               | mmotored En                |                               |                                   |  |  |
| Volume         | Name of Employer                                                                                                                                      | # of MOPs                  |                               | MOP Filing                        |  |  |
| Volume<br>101+ |                                                                                                                                                       |                            |                               | MOP Filing<br>88%                 |  |  |
|                | Name of Employer                                                                                                                                      | # of MOPs                  | Initial Payment               |                                   |  |  |
|                | Name of Employer Maine Municipal Association                                                                                                          | # of MOPs<br>256           | Initial Payment<br>84%        | 88%                               |  |  |
|                | Name of Employer Maine Municipal Association                                                                                                          | # of MOPs<br>256           | Initial Payment<br>84%        | 88%                               |  |  |
| 101+           | Name of Employer  Maine Municipal Association  State of Maine                                                                                         | # of MOPs<br>256<br>140    | Initial Payment<br>84%<br>88% | 88%<br>89%                        |  |  |
| 101+           | Name of Employer  Maine Municipal Association  State of Maine  Maine School Management                                                                | # of MOPs<br>256<br>140    | Initial Payment<br>84%<br>88% | 88%<br>89%<br>98%                 |  |  |
| 101+           | Name of Employer  Maine Municipal Association State of Maine  Maine School Management Maine Automobile Dealers                                        | # of MOPs 256 140 89 57    | Initial Payment 84% 88% 98%   | 88%<br>89%<br>98%<br>100%         |  |  |
| 101+           | Name of Employer  Maine Municipal Association State of Maine  Maine School Management Maine Automobile Dealers                                        | # of MOPs 256 140 89 57    | Initial Payment 84% 88% 98%   | 88%<br>89%<br>98%<br>100%         |  |  |
| 51-100         | Name of Employer  Maine Municipal Association State of Maine  Maine School Management Maine Automobile Dealers  Bath Iron Works                       | # of MOPs 256 140 89 57 55 | 98%<br>98%<br>100%            | 88%<br>89%<br>98%<br>100%         |  |  |
| 101+<br>51-100 | Name of Employer  Maine Municipal Association State of Maine  Maine School Management Maine Automobile Dealers Bath Iron Works  Maine Motor Transport | # of MOPs 256 140 89 57 55 | 98%<br>98%<br>100%            | 88%<br>89%<br>98%<br>100%<br>100% |  |  |

# Filing of initial MOP Compliance for Different Types of Workers' Compensation Claims by Entities or Adjusters

The overall compliance for the Filing of the Initial Indemnity Memoranda of Payment rose five percent (5%) in 2003 over the previous 2 years. Improvements were seen mostly among the standard insurers including MEMIC. Much of this can be attributed to improved filing at MEMIC and to Corrective Action Plans (CAPs) at Standard Insurers like Liberty Mutual, Guard Insurance and Royal & Sunalliance that have gradually improved the overall compliance of these insurers.