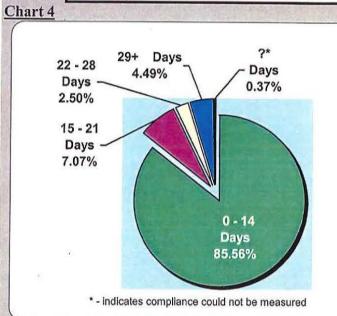

### Table 5

| 0 44    | Davis | 4.470 | 05 500/ |
|---------|-------|-------|---------|
| 0 - 14  | Days  | 4,173 | 85.56%  |
| 15 - 21 | Days  | 345   | 7.07%   |
| 22 - 28 | Days  | 122   | 2.50%   |
| 29+     | Days  | 219   | 4.49%   |
| ?       | Days  | 18    | 0.37%   |
| Tota    | al    | 4,877 | 100%    |

### Maine, a Compliance Leader

As Chart 4 indicates, compliance for the Initial Indemnity Benefit Payment in 2003 surpassed 2002 by about one third of one percent (0.29%) to 85.56%.

As a result, Maine citizens continue to enjoy a high compliance rate for Payment of Initial Indemnity Benefits.