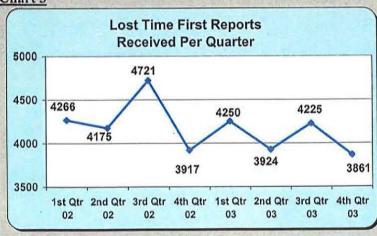

Improvement in Lost Time First Report Filing Compliance Continues

In 2003, 16,362 Lost Time First Reports were filed with the MWCB, 529 fewer First Reports of Injury (FROIs) than 2002. The compliance rate for timely filing rose to 82.43% (2002 compliance was 81.73%).

This marked a third year in a row that the number of Lost Time First Reports received at the Board declined.

The continued increase in filing compliance and decrease in the number of Lost Time First Reports filed can be attributed to three causes: