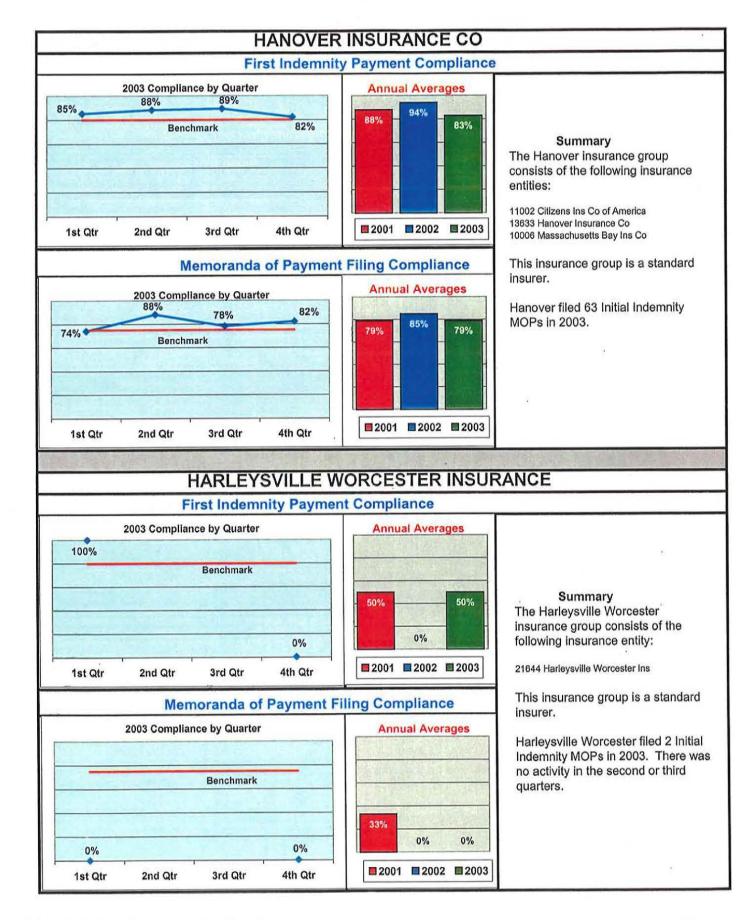

- -There are the customary or "standard" insurance companies like Hanover.
- -There is a Legislature created insurance company, Maine Employers' Mutual (MEMIC).
- -Employers like Bath Iron Works can also choose to "self-insure." These self-insureds can choose to adjust their own claims (self-administered) or hire a third party administrator (TPA) like Gallagher-Bassett to adjust their claims (TPA administered).
- -Some standard insurers outsource their adjusting work to TPAs as well.

An "insurance group" is defined in this analysis as the parent company of a number of individual insurance entities. A total of 49 insurance groups filed MOPs with the MWCB in 2003. This number of groups is down 13 from 2001 and 10 from 2002. It is an indication of the consolidation that the industry is experiencing. Fewer and fewer insurers are writing workers' compensation policies in Maine.

Insurance groups can consist of many different insurance entities. For example, Liberty Mutual Group is comprised of 10 different insurance entities. As the Insurance Group Compliance spreadsheet indicates, most insurance groups filed only a small number of MOPs.

The majority of initial indemnity payments and MOPs are filed by a small number of insurance groups that generally have high compliance. The data from those groups with high compliance made up the majority of the MOPs measured. As a result, the overall industry compliance was above the MWCB's benchmarks. However, the insurance group charts indicate that only half of the insurance groups met both of the MWCB's benchmarks.