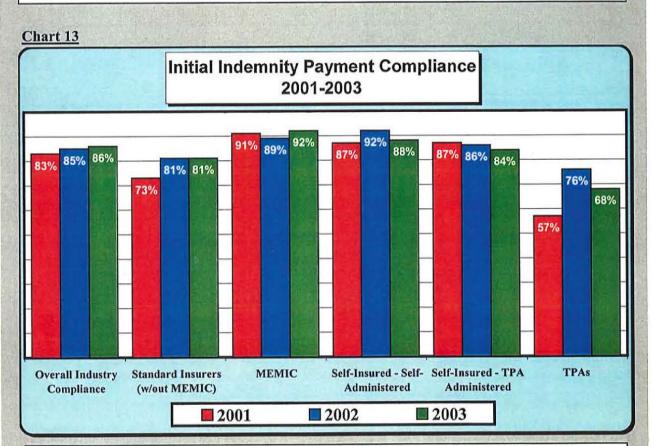

# Payment of Initial Indemnity Benefits Comparison for Different Types of Workers' Compensation Claims Entities/Adjusters

The overall compliance for Initial Indemnity Payment is very high at 86% which is a slight increase over last year's numbers. The continued improvement indicates that more and more Maine households that depend on their Workers' Compensation Indemnity Payments for basic needs are receiving them in a timely manner.

Third Party Administrators continue to display the poorest compliance of all Claims administrator types. The average TPA performance is 12% below the MWCB Benchmark. The Monitoring Division has initiated a concerted effort in 2004 to work with TPAs to improve compliance performance.