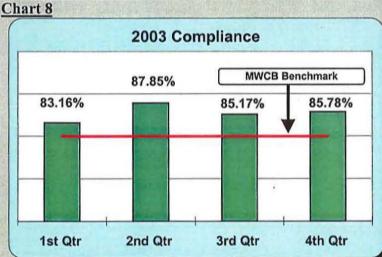

### 2003 Quarterly Compliance Reports

|                                | First C          | )uarter                                     | Second         | Quarter         | Third C         | Quarter         | Fourth         | Quarter |
|--------------------------------|------------------|---------------------------------------------|----------------|-----------------|-----------------|-----------------|----------------|---------|
|                                | 7 Days           | <u> 10 Days</u>                             | 7 Days         | <u> 10 Days</u> | 7 Days          | <u> 10 Days</u> | 7 Days         | 10 Days |
| First Report of Injury         |                  |                                             |                |                 |                 |                 |                |         |
| Received Within:               | 82.26%           | 87.13%                                      | 83.13%         | 87.41%          | 82.11%          | 87.74%          | 82.10%         | 87.75%  |
| $T_{ m p} = T_{ m p} T_{ m p}$ | Str. Warring St. | - N. J. |                | a P             |                 | 1.760           |                |         |
| Initial Indemnity Payment      |                  |                                             |                |                 |                 |                 |                |         |
| Made Within 14 Days            | 83.1             | 16%                                         | 87.            | 85%             | 85.             | 17%             | 85.7           | 78%     |
|                                |                  |                                             |                |                 |                 |                 | 67 J NG 57 J S |         |
| Memoranda of Payment           |                  |                                             |                | ,               |                 |                 |                |         |
| Received Within 17 Days        | 78.0             | )4%                                         | 83.4           | 45%             | 83.4            | 47%             | 82.9           | 96%     |
|                                | Sta              | tic results bas                             | ed upon data r | eceived by the  | deadline for ea | ch quarter.     |                |         |

### Maine, a Compliance Leader

As Chart 4 indicates, compliance for the Initial Indemnity Benefit Payment in 2003 surpassed 2002 by about one third of one percent (0.29%) to 85.56%.

As a result, Maine citizens continue to enjoy a high compliance rate for Payment of Initial Indemnity Benefits.

 Indicates "Prompt First Action" which includes measurement of Initial Payment or Initial Denial.

As the trend line in Charts 5 and 6 indicate, the industry's overall compliance in Maine for the Initial Indemnity Benefit Payment continued to be above the MWCB Benchmark throughout all four quarters of 2003 and for all years since 2000.

The 6.51% increase in compliance since 1999 indicates that hundreds more Maine households are receiving their workers' compensation benefits in a timely manner than before compliance measurements began.