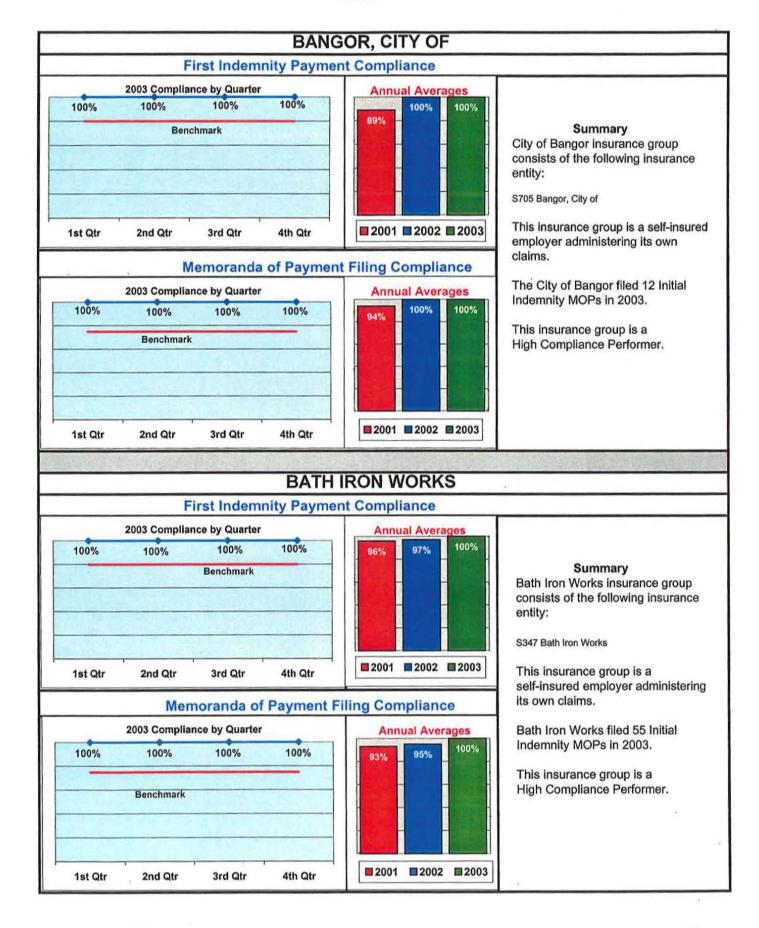

# of MOPs

Initial Payment

**MOP Filing** 

| 501+           | Maine Employers' Mutual Insurance Co.                                                                                                                 | 1,686                      | 92%                           | 91%                               |  |  |
|----------------|-------------------------------------------------------------------------------------------------------------------------------------------------------|----------------------------|-------------------------------|-----------------------------------|--|--|
|                |                                                                                                                                                       |                            |                               |                                   |  |  |
| 301-500        | Sedgwick                                                                                                                                              | 345                        | 87%                           | 77%                               |  |  |
|                |                                                                                                                                                       |                            |                               |                                   |  |  |
| 101-300        | Liberty Mutual Insurance                                                                                                                              | 244                        | 85%                           | 79%                               |  |  |
|                | Dunlap Claims Mgmt.                                                                                                                                   | 199                        | 82%                           | 87%                               |  |  |
|                | Acadia                                                                                                                                                | 144                        | 90%                           | 94%                               |  |  |
| 121 5.6        |                                                                                                                                                       |                            |                               |                                   |  |  |
| 0-100          | Peerless                                                                                                                                              | 67                         | 93%                           | 93%                               |  |  |
|                | American Interstate                                                                                                                                   | 27                         | 89%                           | 93%                               |  |  |
|                | One Beacon                                                                                                                                            | 26                         | 96%                           | 88%                               |  |  |
|                |                                                                                                                                                       |                            |                               |                                   |  |  |
|                | Self-Administered Employers                                                                                                                           |                            |                               |                                   |  |  |
|                | OGII-AC                                                                                                                                               | mmotored En                |                               |                                   |  |  |
| Volume         | Name of Employer                                                                                                                                      | # of MOPs                  |                               | MOP Filing                        |  |  |
| Volume<br>101+ |                                                                                                                                                       |                            |                               | MOP Filing<br>88%                 |  |  |
|                | Name of Employer                                                                                                                                      | # of MOPs                  | Initial Payment               |                                   |  |  |
|                | Name of Employer Maine Municipal Association                                                                                                          | # of MOPs<br>256           | Initial Payment<br>84%        | 88%                               |  |  |
|                | Name of Employer Maine Municipal Association                                                                                                          | # of MOPs<br>256           | Initial Payment<br>84%        | 88%                               |  |  |
| 101+           | Name of Employer  Maine Municipal Association  State of Maine                                                                                         | # of MOPs<br>256<br>140    | Initial Payment<br>84%<br>88% | 88%<br>89%                        |  |  |
| 101+           | Name of Employer  Maine Municipal Association  State of Maine  Maine School Management                                                                | # of MOPs<br>256<br>140    | Initial Payment<br>84%<br>88% | 88%<br>89%<br>98%                 |  |  |
| 101+           | Name of Employer  Maine Municipal Association State of Maine  Maine School Management Maine Automobile Dealers                                        | # of MOPs 256 140 89 57    | Initial Payment 84% 88% 98%   | 88%<br>89%<br>98%<br>100%         |  |  |
| 101+           | Name of Employer  Maine Municipal Association State of Maine  Maine School Management Maine Automobile Dealers                                        | # of MOPs 256 140 89 57    | Initial Payment 84% 88% 98%   | 88%<br>89%<br>98%<br>100%         |  |  |
| 51-100         | Name of Employer  Maine Municipal Association State of Maine  Maine School Management Maine Automobile Dealers  Bath Iron Works                       | # of MOPs 256 140 89 57 55 | 98%<br>98%<br>100%            | 88%<br>89%<br>98%<br>100%         |  |  |
| 101+<br>51-100 | Name of Employer  Maine Municipal Association State of Maine  Maine School Management Maine Automobile Dealers Bath Iron Works  Maine Motor Transport | # of MOPs 256 140 89 57 55 | 98%<br>98%<br>100%            | 88%<br>89%<br>98%<br>100%<br>100% |  |  |