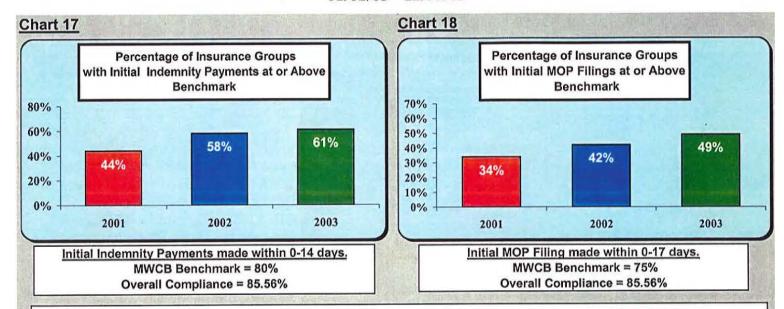

### Insurance Group Benchmark Comparisons: Initial Indemnity Benefit Payments and Initial MOP Filing

As the charts on page 7 indicated, overall, the insurance community met the benchmarks for compliance as set by the Maine Workers' Compensation Board.

The majority of initial indemnity payments and MOPs are filed by a small number of insurance groups that generally have high compliance. The data from those groups with high compliance made up the majority of the MOPs measured. As a result, the overall industry compliance was above the MWCB's benchmarks. However, the insurance group charts indicate that only half of the insurance groups met both of the MWCB's benchmarks.

In 2003, 30 of 49 insurance groups (61%) that filed MOPs met the benchmarks for the payment of initial indemnity benefits. This is up slightly from 2002 as Chart 17.

In 2003 24 of 49 insurance groups (49%) that filed MOPs met the benchmarks for the filing of the initial MOP. This upward trend is indicated in Chart 18.