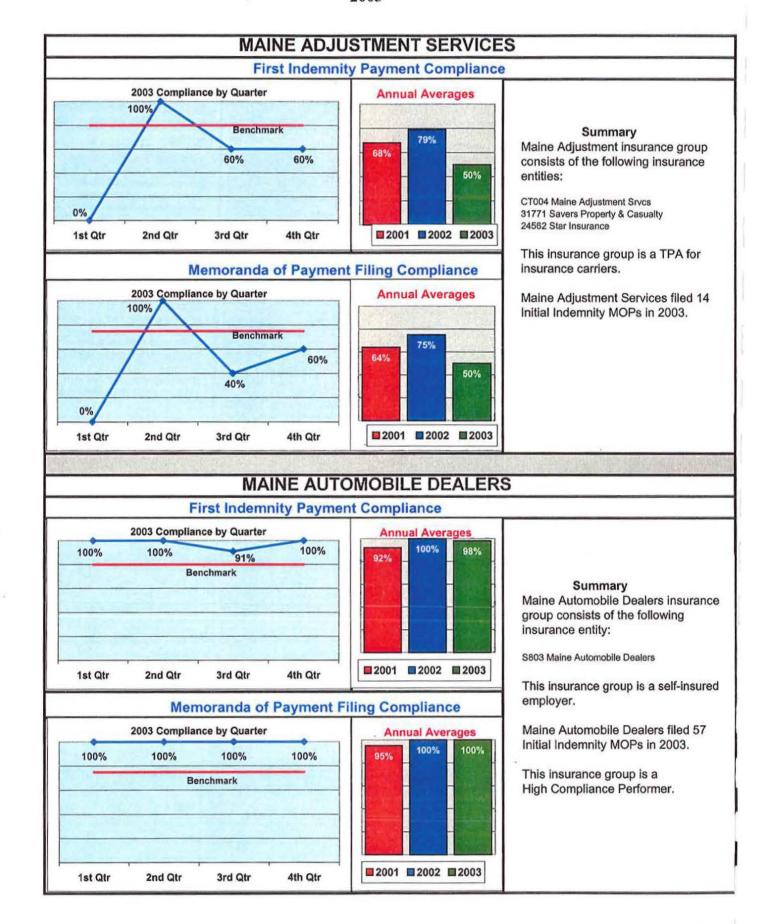

# of MOPs

Initial Payment

**MOP Filing** 

| 501+           | Maine Employers' Mutual Insurance Co.                                                                                                                 | 1,686                      | 92%                           | 91%                               |  |  |
|----------------|-------------------------------------------------------------------------------------------------------------------------------------------------------|----------------------------|-------------------------------|-----------------------------------|--|--|
|                |                                                                                                                                                       |                            |                               |                                   |  |  |
| 301-500        | Sedgwick                                                                                                                                              | 345                        | 87%                           | 77%                               |  |  |
|                |                                                                                                                                                       |                            |                               |                                   |  |  |
| 101-300        | Liberty Mutual Insurance                                                                                                                              | 244                        | 85%                           | 79%                               |  |  |
|                | Dunlap Claims Mgmt.                                                                                                                                   | 199                        | 82%                           | 87%                               |  |  |
|                | Acadia                                                                                                                                                | 144                        | 90%                           | 94%                               |  |  |
| 121 5.6        |                                                                                                                                                       |                            |                               |                                   |  |  |
| 0-100          | Peerless                                                                                                                                              | 67                         | 93%                           | 93%                               |  |  |
|                | American Interstate                                                                                                                                   | 27                         | 89%                           | 93%                               |  |  |
|                | One Beacon                                                                                                                                            | 26                         | 96%                           | 88%                               |  |  |
|                |                                                                                                                                                       |                            |                               |                                   |  |  |
|                | Self-Administered Employers                                                                                                                           |                            |                               |                                   |  |  |
|                | OGII-AC                                                                                                                                               | mmotored En                |                               |                                   |  |  |
| Volume         | Name of Employer                                                                                                                                      | # of MOPs                  |                               | MOP Filing                        |  |  |
| Volume<br>101+ |                                                                                                                                                       |                            |                               | MOP Filing<br>88%                 |  |  |
|                | Name of Employer                                                                                                                                      | # of MOPs                  | Initial Payment               |                                   |  |  |
|                | Name of Employer Maine Municipal Association                                                                                                          | # of MOPs<br>256           | Initial Payment<br>84%        | 88%                               |  |  |
|                | Name of Employer Maine Municipal Association                                                                                                          | # of MOPs<br>256           | Initial Payment<br>84%        | 88%                               |  |  |
| 101+           | Name of Employer  Maine Municipal Association  State of Maine                                                                                         | # of MOPs<br>256<br>140    | Initial Payment<br>84%<br>88% | 88%<br>89%                        |  |  |
| 101+           | Name of Employer  Maine Municipal Association  State of Maine  Maine School Management                                                                | # of MOPs<br>256<br>140    | Initial Payment<br>84%<br>88% | 88%<br>89%<br>98%                 |  |  |
| 101+           | Name of Employer  Maine Municipal Association State of Maine  Maine School Management Maine Automobile Dealers                                        | # of MOPs 256 140 89 57    | Initial Payment 84% 88% 98%   | 88%<br>89%<br>98%<br>100%         |  |  |
| 101+           | Name of Employer  Maine Municipal Association State of Maine  Maine School Management Maine Automobile Dealers                                        | # of MOPs 256 140 89 57    | Initial Payment 84% 88% 98%   | 88%<br>89%<br>98%<br>100%         |  |  |
| 51-100         | Name of Employer  Maine Municipal Association State of Maine  Maine School Management Maine Automobile Dealers  Bath Iron Works                       | # of MOPs 256 140 89 57 55 | 98%<br>98%<br>100%            | 88%<br>89%<br>98%<br>100%         |  |  |
| 101+<br>51-100 | Name of Employer  Maine Municipal Association State of Maine  Maine School Management Maine Automobile Dealers Bath Iron Works  Maine Motor Transport | # of MOPs 256 140 89 57 55 | 98%<br>98%<br>100%            | 88%<br>89%<br>98%<br>100%<br>100% |  |  |