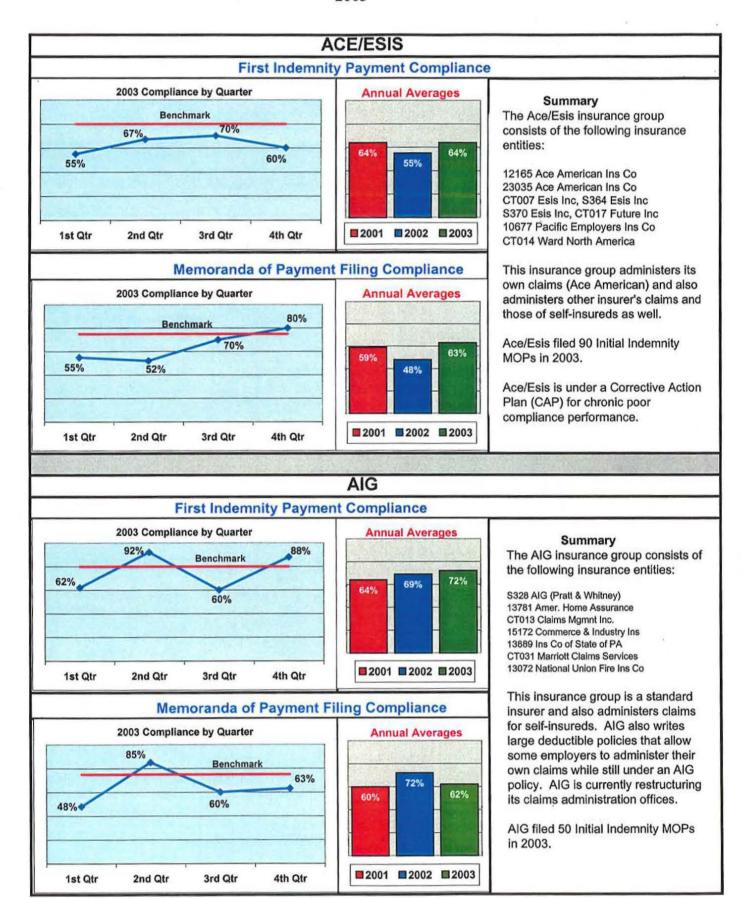

### V. CORRECTIVE ACTION PLANS NEWLY INITIATED

After the second quarter of 2003, three additional insurers and third-party administrators have entered into Corrective Action Plans with the Board to attempt to improve their performance. These insurers and third-party administrators are:

| Insurance G | roup                     | Market Share by<br><u>Premium Written</u> |
|-------------|--------------------------|-------------------------------------------|
| A.          | St. Paul Insurance Group | 1.51%                                     |
| B.          | Crawford & Company       | 0.05%                                     |
| C.          | Ace/ESIS Insurance       | 0.01%                                     |