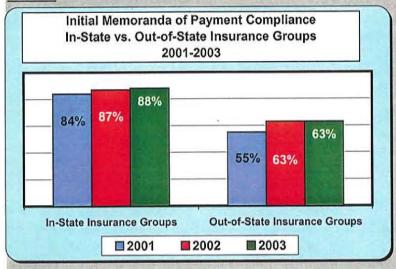

# In-State vs. Out-of-State Insurance Groups

Through the Reconciliation Report and the Reconciliation Process, the MWCB can identify those insurance groups processing "in-state" and those processing "out-of-state."

An out-of-state insurance group has its main indemnity claims processing location outside of Maine and provides a mailing address for the Reconciliation Report that is outside of Maine.

An in-state insurance group has its main indemnity claims processing location in Maine and provides a mailing address for the Reconciliation Report that is in Maine.

These charts indicate that in-state insurance groups generally have higher compliance with the MWCB's benchmarks than out-of-state insurance groups.

Even though out-of-state insurance groups filed only 25% of all initial MOPs, their generally lower filing compliance negatively impacted overall initial MOP filing compliance.

Some out-of-state insurance groups have improved their compliance performance by engaging in Corrective Action Plans.

Chart 21 indicates that out-of-state insurance groups filed 25% of all initial indemnity MOPs.