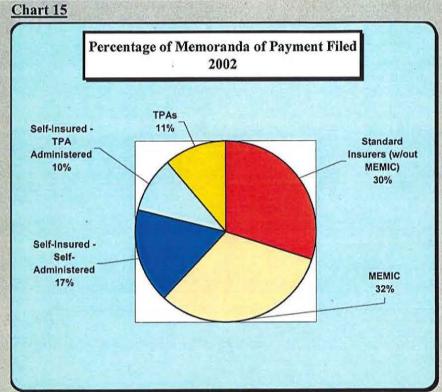

# Percentage of MOPs Filed by Adjuster Type

This chart displays the percentage of MOPs that each type of adjusting entity filed with the Maine Workers'
Compensation Board. This figure is a representation of the percentage of MOPs filed only and does not indicate an insurer's market share, but rather, it indicates the insurer's claims activity.

MEMIC increased its percentage of initial MOPs filed by 3%. This is the second year of increase (2001 was 29%). Other standard insurers are issuing fewer MOPs in Maine by five percent. Self-insureds now represent a third of the MOPs filed. This is an increase of six percent from last year's MOPs filed.