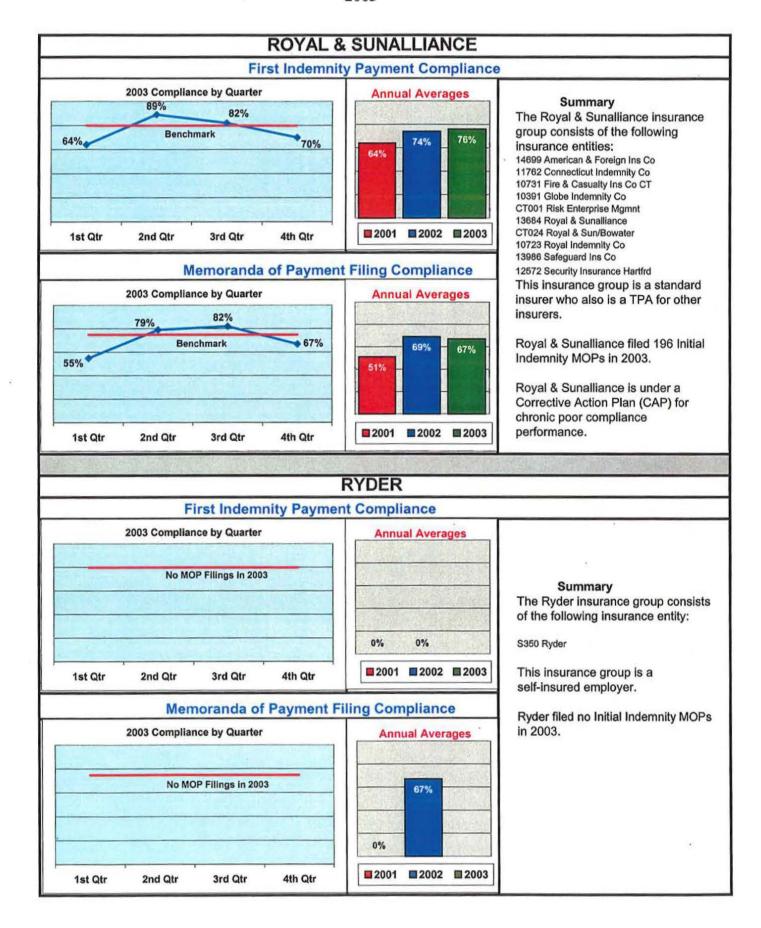

### IV. CORRECTIVE ACTION PLANS

Corrective Action Plans (CAPs) were implemented for insurers with chronic poor compliance and filing procedures. These plans have improved the performance of some insurance groups. Those groups who have failed to improve compliance have been engaged in further corrective action.

# Filing of initial MOP Compliance for Different Types of Workers' Compensation Claims by Entities or Adjusters

The overall compliance for the Filing of the Initial Indemnity Memoranda of Payment rose five percent (5%) in 2003 over the previous 2 years. Improvements were seen mostly among the standard insurers including MEMIC. Much of this can be attributed to improved filing at MEMIC and to Corrective Action Plans (CAPs) at Standard Insurers like Liberty Mutual, Guard Insurance and Royal & Sunalliance that have gradually improved the overall compliance of these insurers.