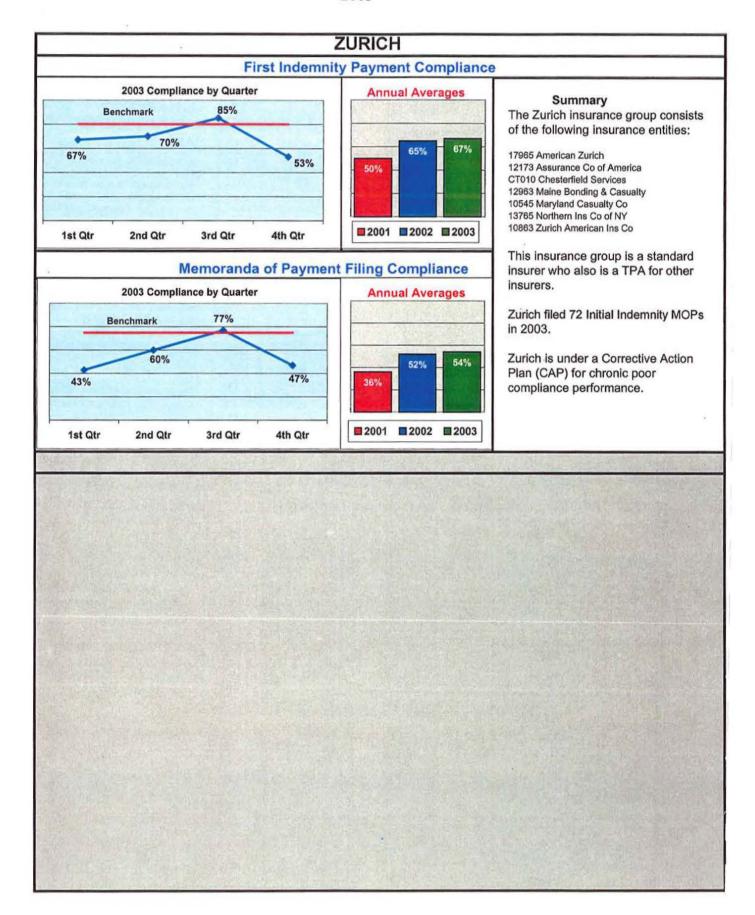

hat in-state insurance groups generally have higher compliance with the MWCB's benchmarks than out-of-state insurance groups.

Even though out-of-state insurance groups filed only 25% of all initial MOPs, their generally lower filing compliance negatively impacted overall initial MOP filing compliance.

Some out-of-state insurance groups have improved their compliance performance by engaging in Corrective Action Plans.

Chart 21 indicates that out-of-state insurance groups filed 25% of all initial indemnity MOPs.

The Office of Monitoring, Audit and Enforcement is currently engaged with many in-state and out-ofstate insurance groups in an effort to improve compliance by offering training, education and alternative filing techniques.



























































# Appendix A Insurance Group Compliance 2003

|  |  | · |
|--|--|---|
|  |  |   |
|  |  | · |
|  |  |   |
|  |  |   |
|  |  |   |
|  |  |   |
|  |  |   |
|  |  |   |

2003

| NCCI          | INSURANCE GROUP                                              | INSURANCE GROUP First Indemnity Payments |                 |