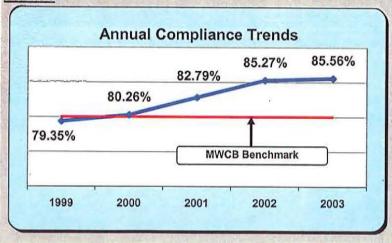

### **Annual Compliance**

|                           | Pilot<br>Project<br>1997 |                         | 1999   | 2000           | 2001             | 2002            | 2003   |
|---------------------------|--------------------------|-------------------------|--------|----------------|------------------|-----------------|--------|
| First Report of Injury    |                          |                         |        |                |                  |                 |        |
| Received Within 7 Days    | *36.74%                  |                         | 69.20% | 78.33%         | 79.71%           | 81.73%          | 82.43% |
|                           | 200                      |                         |        |                |                  | 1.50            |        |
| Initial Indemnity Payment |                          |                         |        |                |                  |                 |        |
| Made Within 14 Days       | *59.39%                  |                         | 79.35% | 80.26%         | 82.79%           | 85.27%          | 85.56% |
| Memoranda of Payment      |                          |                         |        |                |                  |                 | l      |
| Received Within 17 Days   | *56.78%                  |                         | 75.14% | 74.62%         | 77.08%           | 80.78%          | 81.87% |
|                           | *Based o                 | n sample data collected |        | Total por      | ulation data rec | eived by        |        |
| ·                         | for P                    | ilot Project of 1997    |        | March 30 after | each calendar y  | ear is complete | •      |

### **Percentage Change Over Time**

|                                                  | Since<br>Pilot<br>Project<br>1997 | Since<br>1999 | Since 2000 | Since 2001 | Since 2002 |
|--------------------------------------------------|-----------------------------------|---------------|------------|------------|------------|
| First Report of Injury<br>Received Within 7 Days | 124.36%                           | 19.12%        | 5.23%      | 3.41%      | 0.86%      |
| Initial Indemnity Payment<br>Made Within 14 Days | 44.06%                            | 7.83%         | 6.60%      | 3.35%      | 0.34%      |
| Memoranda of Payment<br>Received Within 17 Days  | 44.19%                            | 8.96%         | 9.72%      | 6.21%      | 1.35%      |

 Indicates "Prompt First Action" which includes measurement of Initial Payment or Initial Denial.

As the trend line in Charts 5 and 6 indicate, the industry's overall compliance in Maine for the Initial Indemnity Benefit Payment continued to be above the MWCB Benchmark throughout all four quarters of 2003 and for all years since 2000.

The 6.51% increase in compliance since 1999 indicates that hundreds more Maine households are receiving their workers' compensation benefits in a timely manner than before compliance measurements began.