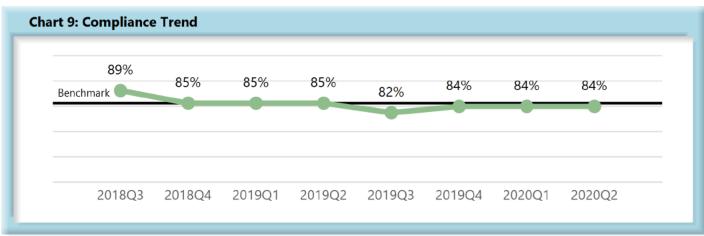

|        | Number of Days | Benchmark | 3Q18 | 4Q18 | 1Q19 | 2Q19 | 3Q19 | 4Q19 | 1Q20 | 2Q20 |
|--------|----------------|-----------|------|------|------|------|------|------|------|------|
| FROIs  | 7              | 85%       | 82%  | 83%  | 83%  | 83%  | 82%  | 81%  | 83%  | 85%  |
| PAYs   | 14             | 87%       | 90%  | 87%  | 87%  | 86%  | 86%  | 86%  | 85%  | 90%  |
| MOPs   | 17             | 85%       | 89%  | 85%  | 85%  | 85%  | 82%  | 84%  | 84%  | 84%  |
| NOCs   | 14             | 90%       | 95%  | 94%  | 93%  | 93%  | 94%  | 95%  | 95%  | 95%  |
| WAGE   | 30             | 75%       | ı    | ı    | •    | -    | 71%  | 70%  | 73%  | 72%  |
| FRINGE | 30             | 75%       | •    | ı    | •    | -    | 71%  | 71%  | 72%  | 72%  |

### **INITIAL MEMORANDUM OF PAYMENT FILINGS**

| Table 3: Received Within |     |      |  |  |  |  |
|--------------------------|-----|------|--|--|--|--|
| 0-17 Days                | 710 | 84%  |  |  |  |  |
| 18-21 Days               | 32  | 4%   |  |  |  |  |
| 22-44 Days               | 58  | 7%   |  |  |  |  |
| 45+ Days                 | 43  | 5%   |  |  |  |  |
| ? Days                   | 0   | 0%   |  |  |  |  |
| Total                    | 843 | 100% |  |  |  |  |