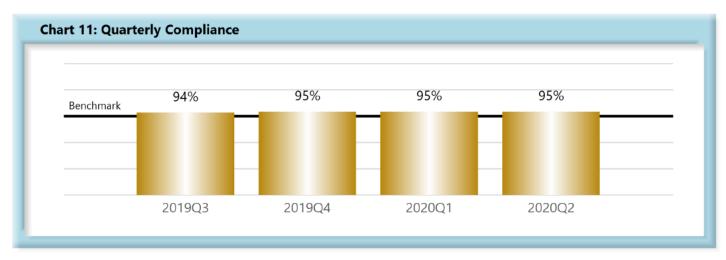

### INITIAL INDEMNITY NOTICE OF CONTROVERSY FILINGS

| Table 4: Received Within |     |      |  |  |  |  |
|--------------------------|-----|------|--|--|--|--|
| 0-14 Days                | 737 | 95%  |  |  |  |  |
| 15-21 Days               | 18  | 2%   |  |  |  |  |
| 22-44 Days               | 12  | 2%   |  |  |  |  |
| 45+ Days                 | 8   | 1%   |  |  |  |  |
| ? Days                   | 0   | 0%   |  |  |  |  |
| Total                    | 775 | 100% |  |  |  |  |