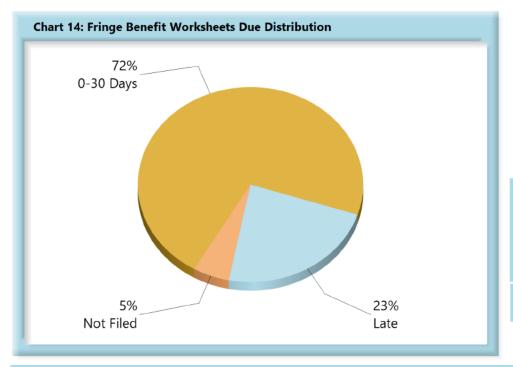

| Table 6: Fringe Worksheets Due |       |      |  |  |  |  |
|--------------------------------|-------|------|--|--|--|--|
| 0-30 Days                      | 1,394 | 72%  |  |  |  |  |
| Late                           | 449   | 23%  |  |  |  |  |
| Not Filed                      | 102   | 5%   |  |  |  |  |
| Total                          | 1,945 | 100% |  |  |  |  |

\*The percentages may not always add to 100% due to rounding

Fringe Benefit Worksheet(s) Received: 1,098 (77%) of the 1,429 Fringe Benefit Worksheet(s) received this quarter were filed timely, 331 (23%) were filed late.