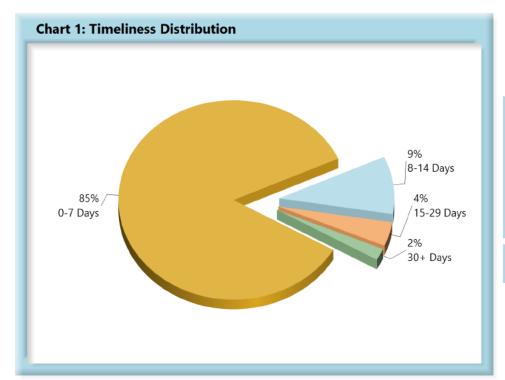

## LOST TIME FIRST REPORT OF INJURY FILINGS

| Table 1: Received Within |       |      |  |  |  |  |  |
|--------------------------|-------|------|--|--|--|--|--|
| 0-7 Days                 | 2,543 | 85%  |  |  |  |  |  |
| 8-14 Days                | 282   | 9%   |  |  |  |  |  |
| 15-29 Days               | 118   | 4%   |  |  |  |  |  |
| 30+ Days                 | 58    | 2%   |  |  |  |  |  |
| ? Days                   | 0     | 0%   |  |  |  |  |  |
| Total                    | 3,001 | 100% |  |  |  |  |  |

\*The percentages may not always add to 100% due to rounding