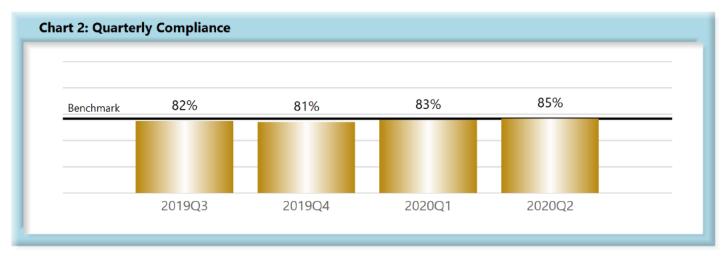

## LOST TIME FIRST REPORT OF INJURY FILINGS

| Table 1: Received Within |       |      |  |  |  |  |  |
|--------------------------|-------|------|--|--|--|--|--|
| 0-7 Days                 | 2,543 | 85%  |  |  |  |  |  |
| 8-14 Days                | 282   | 9%   |  |  |  |  |  |
| 15-29 Days               | 118   | 4%   |  |  |  |  |  |
| 30+ Days                 | 58    | 2%   |  |  |  |  |  |
| ? Days                   | 0     | 0%   |  |  |  |  |  |
| Total                    | 3,001 | 100% |  |  |  |  |  |

\*The percentages may not always add to 100% due to rounding