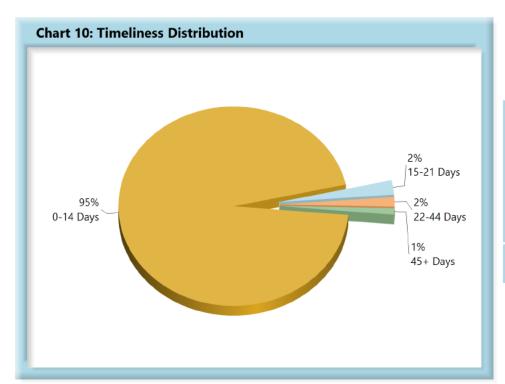

### INITIAL INDEMNITY NOTICE OF CONTROVERSY FILINGS

| Table 4: Received Within |     |      |  |  |  |  |
|--------------------------|-----|------|--|--|--|--|
| 0-14 Days                | 737 | 95%  |  |  |  |  |
| 15-21 Days               | 18  | 2%   |  |  |  |  |
| 22-44 Days               | 12  | 2%   |  |  |  |  |
| 45+ Days                 | 8   | 1%   |  |  |  |  |
| ? Days                   | 0   | 0%   |  |  |  |  |
| Total                    | 775 | 100% |  |  |  |  |