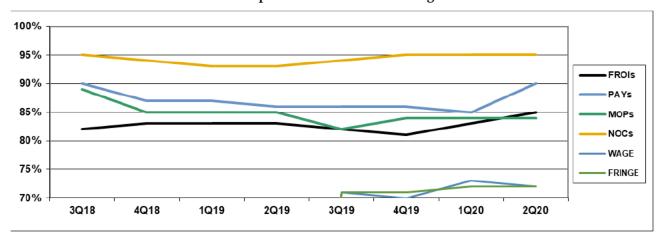

|        | Number of Days | Benchmark | 3Q18 | 4Q18 | 1Q19 | 2Q19 | 3Q19 | 4Q19 | 1Q20 | 2Q20 |
|--------|----------------|-----------|------|------|------|------|------|------|------|------|
| FROIs  | 7              | 85%       | 82%  | 83%  | 83%  | 83%  | 82%  | 81%  | 83%  | 85%  |
| PAYs   | 14             | 87%       | 90%  | 87%  | 87%  | 86%  | 86%  | 86%  | 85%  | 90%  |
| MOPs   | 17             | 85%       | 89%  | 85%  | 85%  | 85%  | 82%  | 84%  | 84%  | 84%  |
| NOCs   | 14             | 90%       | 95%  | 94%  | 93%  | 93%  | 94%  | 95%  | 95%  | 95%  |
| WAGE   | 30             | 75%       | ı    | ı    | •    | -    | 71%  | 70%  | 73%  | 72%  |
| FRINGE | 30             | 75%       | •    | ı    | •    | -    | 71%  | 71%  | 72%  | 72%  |

#### Compliance Benchmark Tracking