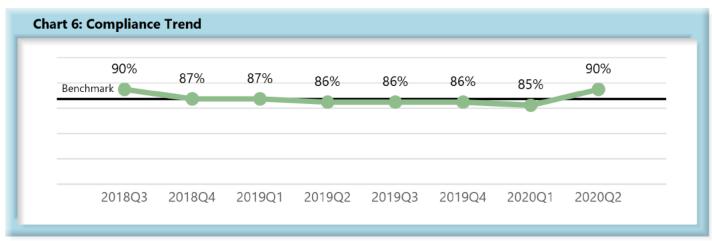

|        | Number of Days | Benchmark | 3Q18 | 4Q18 | 1Q19 | 2Q19 | 3Q19 | 4Q19 | 1Q20 | 2Q20 |
|--------|----------------|-----------|------|------|------|------|------|------|------|------|
| FROIs  | 7              | 85%       | 82%  | 83%  | 83%  | 83%  | 82%  | 81%  | 83%  | 85%  |
| PAYs   | 14             | 87%       | 90%  | 87%  | 87%  | 86%  | 86%  | 86%  | 85%  | 90%  |
| MOPs   | 17             | 85%       | 89%  | 85%  | 85%  | 85%  | 82%  | 84%  | 84%  | 84%  |
| NOCs   | 14             | 90%       | 95%  | 94%  | 93%  | 93%  | 94%  | 95%  | 95%  | 95%  |
| WAGE   | 30             | 75%       | ı    | ı    | •    | -    | 71%  | 70%  | 73%  | 72%  |
| FRINGE | 30             | 75%       | •    | ı    | •    | -    | 71%  | 71%  | 72%  | 72%  |