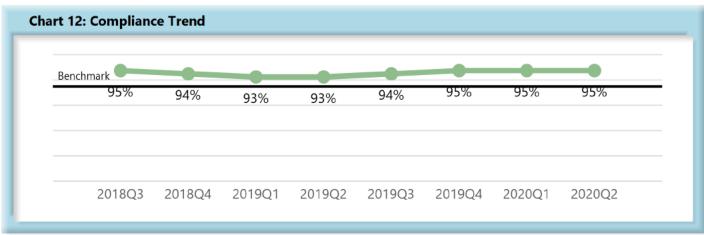

#### E. Initial Indemnity Notice of Controversy (NOC) Filings

 Compliance with this benchmark exists when the NOC is filed (accepted EDI transaction, with or without errors) within 14 days after the employer receives notice or knowledge of the incapacity or death. Measurement excludes filings submitted with full denial reason codes 3A-3H (No Coverage).

### INITIAL INDEMNITY NOTICE OF CONTROVERSY FILINGS

| Table 4: Received Within |     |      |  |  |  |  |
|--------------------------|-----|------|--|--|--|--|
| 0-14 Days                | 737 | 95%  |  |  |  |  |
| 15-21 Days               | 18  | 2%   |  |  |  |  |
| 22-44 Days               | 12  | 2%   |  |  |  |  |
| 45+ Days                 | 8   | 1%   |  |  |  |  |
| ? Days                   | 0   | 0%   |  |  |  |  |
| Total                    | 775 | 100% |  |  |  |  |