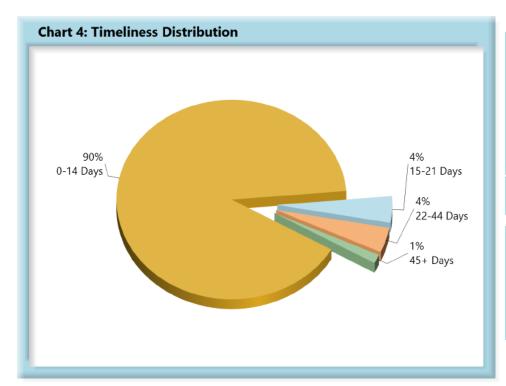

### **INITIAL INDEMNITY PAYMENTS**

| Table 2: Made Within |     |      |  |  |  |  |
|----------------------|-----|------|--|--|--|--|
| 0-14 Days            | 761 | 90%  |  |  |  |  |
| 15-21 Days           | 36  | 4%   |  |  |  |  |
| 22-44 Days           | 34  | 4%   |  |  |  |  |
| 45+ Days             | 12  | 1%   |  |  |  |  |
| ? Days               | 0   | 0%   |  |  |  |  |
| Total                | 843 | 100% |  |  |  |  |

\*The percentages may not always add to 100% due to rounding

Initial indemnity payments are monitored to ensure that payments are initiated within the time limits established in Section 205. As a result of these efforts, \$17,300 was issued to claimants in penalties and there is another \$3,450 in penalties awaiting resolution.