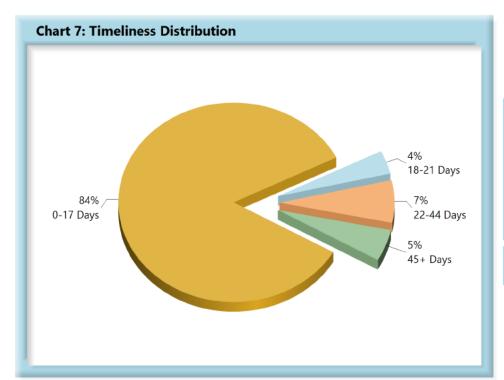

### **INITIAL MEMORANDUM OF PAYMENT FILINGS**

| Table 3: Received Within |     |      |  |  |  |  |
|--------------------------|-----|------|--|--|--|--|
| 0-17 Days                | 710 | 84%  |  |  |  |  |
| 18-21 Days               | 32  | 4%   |  |  |  |  |
| 22-44 Days               | 58  | 7%   |  |  |  |  |
| 45+ Days                 | 43  | 5%   |  |  |  |  |
| ? Days                   | 0   | 0%   |  |  |  |  |
| Total                    | 843 | 100% |  |  |  |  |

\*The percentages may not always add to 100% due to rounding