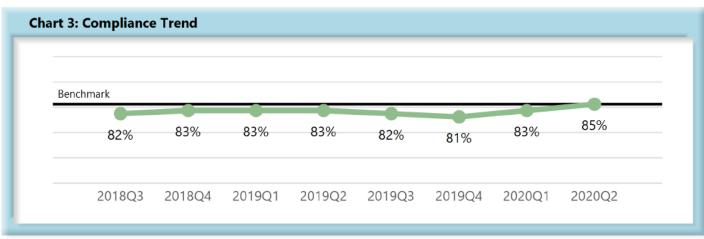

## LOST TIME FIRST REPORT OF INJURY FILINGS

| Table 1: Received Within |       |      |  |  |  |  |  |
|--------------------------|-------|------|--|--|--|--|--|
| 0-7 Days                 | 2,543 | 85%  |  |  |  |  |  |
| 8-14 Days                | 282   | 9%   |  |  |  |  |  |
| 15-29 Days               | 118   | 4%   |  |  |  |  |  |
| 30+ Days                 | 58    | 2%   |  |  |  |  |  |
| ? Days                   | 0     | 0%   |  |  |  |  |  |
| Total                    | 3,001 | 100% |  |  |  |  |  |

\*The percentages may not always add to 100% due to rounding