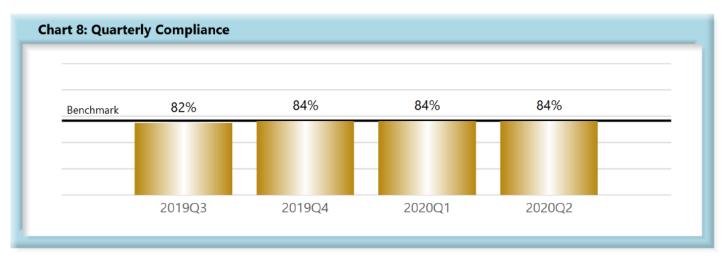

### **INITIAL MEMORANDUM OF PAYMENT FILINGS**

| Table 3: Received Within |     |      |  |  |  |  |
|--------------------------|-----|------|--|--|--|--|
| 0-17 Days                | 710 | 84%  |  |  |  |  |
| 18-21 Days               | 32  | 4%   |  |  |  |  |
| 22-44 Days               | 58  | 7%   |  |  |  |  |
| 45+ Days                 | 43  | 5%   |  |  |  |  |
| ? Days                   | 0   | 0%   |  |  |  |  |
| Total                    | 843 | 100% |  |  |  |  |