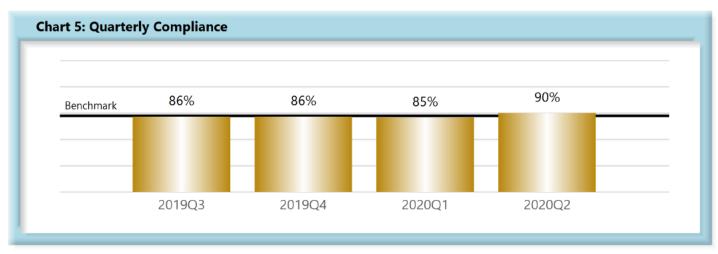

|        | Number of Days | Benchmark | 3Q18 | 4Q18 | 1Q19 | 2Q19 | 3Q19 | 4Q19 | 1Q20 | 2Q20 |
|--------|----------------|-----------|------|------|------|------|------|------|------|------|
| FROIs  | 7              | 85%       | 82%  | 83%  | 83%  | 83%  | 82%  | 81%  | 83%  | 85%  |
| PAYs   | 14             | 87%       | 90%  | 87%  | 87%  | 86%  | 86%  | 86%  | 85%  | 90%  |
| MOPs   | 17             | 85%       | 89%  | 85%  | 85%  | 85%  | 82%  | 84%  | 84%  | 84%  |
| NOCs   | 14             | 90%       | 95%  | 94%  | 93%  | 93%  | 94%  | 95%  | 95%  | 95%  |
| WAGE   | 30             | 75%       | ı    | ı    | •    | -    | 71%  | 70%  | 73%  | 72%  |
| FRINGE | 30             | 75%       | •    | ı    | •    | -    | 71%  | 71%  | 72%  | 72%  |