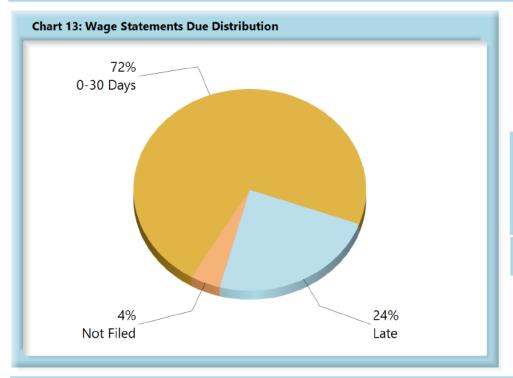

### **WAGE INFORMATION**

Wage information (WCB-2 and WCB-2B forms) must be filed within 30 days of an employer's notice or knowledge of a claim for compensation (Title 39-A M.R.S.A. Section 303). This includes both compensated and controverted claims where a claim for compensation has been made.

| Table 5: Wage Statements Due |       |      |  |  |  |
|------------------------------|-------|------|--|--|--|
| 0-30 Days                    | 1,404 | 72%  |  |  |  |
| Late                         | 460   | 24%  |  |  |  |
| Not Filed                    | 81    | 4%   |  |  |  |
| Total                        | 1,945 | 100% |  |  |  |

\*The percentages may not always add to 100% due to rounding

Wage Statement(s) Received: 1,089 (76%) of the 1,429 Wage Statement(s) that were received this quarter were filed timely, 340 (24%) were filed late.