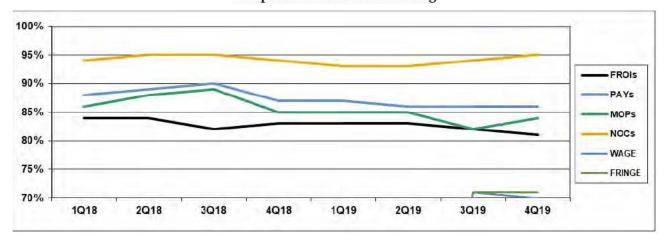

|        | Number<br>of Days | Benchmark | 1Q18 | 2Q18 | 3Q18 | 4Q18 | 1Q19 | 2Q19 | 3Q19 | 4Q19 |
|--------|-------------------|-----------|------|------|------|------|------|------|------|------|
| FROIs  | 7                 | 85%       | 84%  | 84%  | 82%  | 83%  | 83%  | 83%  | 82%  | 81%  |
| PAYs   | 14                | 87%       | 88%  | 89%  | 90%  | 87%  | 87%  | 86%  | 86%  | 86%  |
| MOPs   | 17                | 85%       | 86%  | 88%  | 89%  | 85%  | 85%  | 85%  | 82%  | 84%  |
| NOCs   | 14                | 90%       | 94%  | 95%  | 95%  | 94%  | 93%  | 93%  | 94%  | 95%  |
| WAGE   | 30                | 75%       | -    | -    | 4    | -    | -    | 4(   | 71%  | 70%  |
| FRINGE | 30                | 75%       |      |      |      |      |      |      | 71%  | 71%  |

#### Compliance Benchmark Tracking