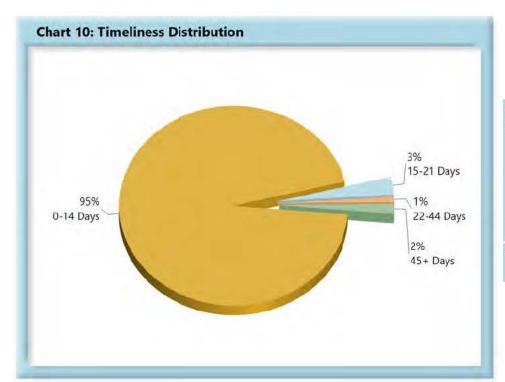

# **INITIAL INDEMNITY PAYMENTS**

| Table 2: Made | Within |      |
|---------------|--------|------|
| 0-14 Days     | 795    | 86%  |
| 15-21 Days    | 62     | 7%   |
| 22-44 Days    | 44     | 5%   |
| 45+ Days      | 24     | 3%   |
| ? Days        | 2      | 0%   |
| Total         | 927    | 100% |

\*The percentages may not always add to 100% due to rounding

Initial indemnity payments are monitored to ensure that payments are initiated within the time limits established in Section 205. As a result of these efforts, \$23,400 was issued to claimants in penalties and there is another \$7,150 in penalties awaiting resolution.