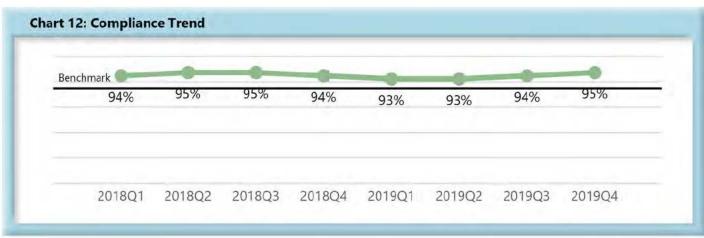

: Receiv | ed Within | 1    |
|-----------------|-----------|------|
| 0-17 Days       | 779       | 84%  |
| 18-21 Days      | 44        | 5%   |
| 22-44 Days      | 65        | 7%   |
| 45+ Days        | 37        | 4%   |
| ? Days          | 2         | 0%   |
| Total           | 927       | 100% |

\*The percentages may not always add to 100% due to rounding





# INITIAL INDEMNITY NOTICE OF CONTROVERSY FILINGS



| Table 4: Receiv | ed Within | 1    |
|-----------------|-----------|------|
| 0-14 Days       | 662       | 95%  |
| 15-21 Days      | 20        | 3%   |
| 22-44 Days      | 6         | 1%   |
| 45+ Days        | 11        | 2%   |
| ? Days          | 0         | 0%   |
| Total           | 699       | 100% |

\*The percentages may not always add to 100% due to rounding





#### Fourth Quarter Compliance Report 10/1/2019 - 12/31/2019

#### WAGE INFORMATION

Wage information (WCB-2 and WCB-2B forms) must be filed within 30 days of an employer's notice or knowledge of a claim for compensation (Title 39-A M.R.S.A. Section 303). This includes both compensated and controverted claims where a claim for compensation has been made.



| Table 5: Wage Statem | ents Due |      |
|----------------------|----------|------|
| 0-30 Days            | 1,427    | 70%  |
| Late                 | 504      | 25%  |
| Not filed            | 103      | 5%   |
| Total                | 2,034    | 100% |

\*The percentages may not always add to 100% due to rounding

Wage Statement(s) Received: 1,135 (78%) of the 1,454 Wage Statement(s) that were received this quarter were filed tim