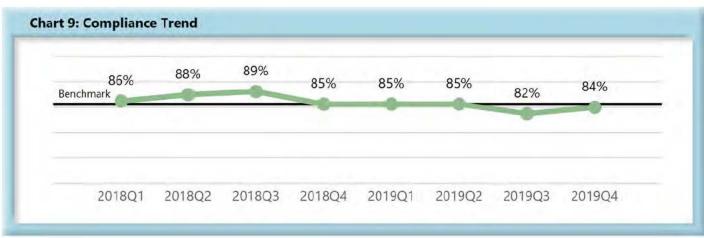

|        | Number<br>of Days | Benchmark | 1Q18 | 2Q18 | 3Q18 | 4Q18 | 1Q19 | 2Q19 | 3Q19 | 4Q19 |
|--------|-------------------|-----------|------|------|------|------|------|------|------|------|
| FROIs  | 7                 | 85%       | 84%  | 84%  | 82%  | 83%  | 83%  | 83%  | 82%  | 81%  |
| PAYs   | 14                | 87%       | 88%  | 89%  | 90%  | 87%  | 87%  | 86%  | 86%  | 86%  |
| MOPs   | 17                | 85%       | 86%  | 88%  | 89%  | 85%  | 85%  | 85%  | 82%  | 84%  |
| NOCs   | 14                | 90%       | 94%  | 95%  | 95%  | 94%  | 93%  | 93%  | 94%  | 95%  |
| WAGE   | 30                | 75%       | -    | -    | 4    | -    | -    | 4(   | 71%  | 70%  |
| FRINGE | 30                | 75%       |      |      |      |      |      |      | 71%  | 71%  |

## LOST TIME FIRST REPORT OF INJURY FILINGS

| Table 1: Recei | ved Within | 1    |
|----------------|------------|------|
| 0-7 Days       | 2,750      | 81%  |
| 8-14 Days      | 364        | 11%  |
| 15-29 Days     | 168        | 5%   |
| 30+ Days       | 105        | 3%   |
| ? Days         | 0          | 0%   |
| Total          | 3,387      | 100% |