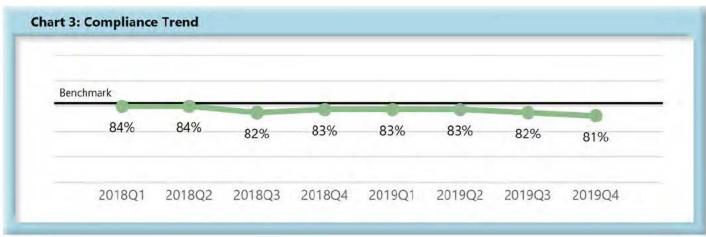

|        | Number<br>of Days | Benchmark | 1Q18 | 2Q18 | 3Q18 | 4Q18 | 1Q19 | 2Q19 | 3Q19 | 4Q19 |
|--------|-------------------|-----------|------|------|------|------|------|------|------|------|
| FROIs  | 7                 | 85%       | 84%  | 84%  | 82%  | 83%  | 83%  | 83%  | 82%  | 81%  |
| PAYs   | 14                | 87%       | 88%  | 89%  | 90%  | 87%  | 87%  | 86%  | 86%  | 86%  |
| MOPs   | 17                | 85%       | 86%  | 88%  | 89%  | 85%  | 85%  | 85%  | 82%  | 84%  |
| NOCs   | 14                | 90%       | 94%  | 95%  | 95%  | 94%  | 93%  | 93%  | 94%  | 95%  |
| WAGE   | 30                | 75%       | -    | -    | 4    | -    | -    | 4(   | 71%  | 70%  |
| FRINGE | 30                | 75%       |      |      |      |      |      |      | 71%  | 71%  |