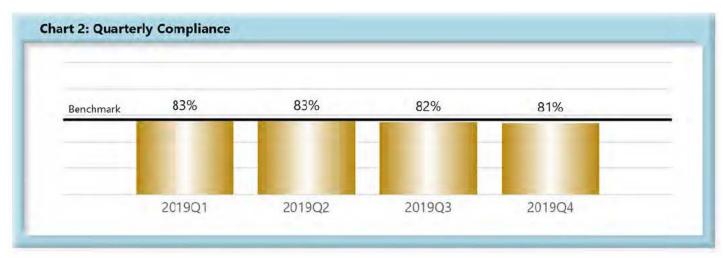

|        | Number<br>of Days | Benchmark | 1Q18 | 2Q18 | 3Q18 | 4Q18 | 1Q19 | 2Q19 | 3Q19 | 4Q19 |
|--------|-------------------|-----------|------|------|------|------|------|------|------|------|
| FROIs  | 7                 | 85%       | 84%  | 84%  | 82%  | 83%  | 83%  | 83%  | 82%  | 81%  |
| PAYs   | 14                | 87%       | 88%  | 89%  | 90%  | 87%  | 87%  | 86%  | 86%  | 86%  |
| MOPs   | 17                | 85%       | 86%  | 88%  | 89%  | 85%  | 85%  | 85%  | 82%  | 84%  |
| NOCs   | 14                | 90%       | 94%  | 95%  | 95%  | 94%  | 93%  | 93%  | 94%  | 95%  |
| WAGE   | 30                | 75%       | -    | -    | 4    | -    | -    | 4(   | 71%  | 70%  |
| FRINGE | 30                | 75%       |      |      |      |      |      |      | 71%  | 71%  |