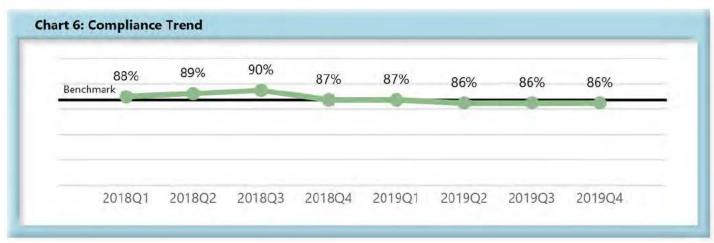

|        | Number<br>of Days | Benchmark | 1Q18 | 2Q18 | 3Q18 | 4Q18 | 1Q19 | 2Q19 | 3Q19 | 4Q19 |
|--------|-------------------|-----------|------|------|------|------|------|------|------|------|
| FROIs  | 7                 | 85%       | 84%  | 84%  | 82%  | 83%  | 83%  | 83%  | 82%  | 81%  |
| PAYs   | 14                | 87%       | 88%  | 89%  | 90%  | 87%  | 87%  | 86%  | 86%  | 86%  |
| MOPs   | 17                | 85%       | 86%  | 88%  | 89%  | 85%  | 85%  | 85%  | 82%  | 84%  |
| NOCs   | 14                | 90%       | 94%  | 95%  | 95%  | 94%  | 93%  | 93%  | 94%  | 95%  |
| WAGE   | 30                | 75%       | -    | -    | 4    | -    | -    | 4(   | 71%  | 70%  |
| FRINGE | 30                | 75%       |      |      |      |      |      |      | 71%  | 71%  |