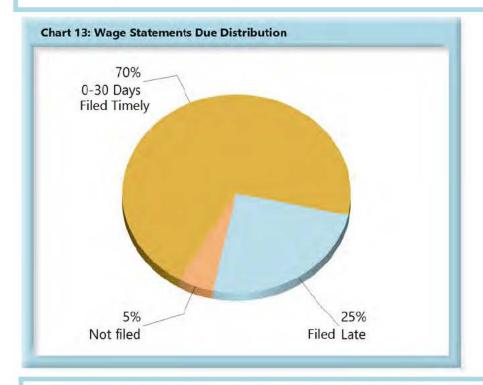

#### WAGE INFORMATION

Wage information (WCB-2 and WCB-2B forms) must be filed within 30 days of an employer's notice or knowledge of a claim for compensation (Title 39-A M.R.S.A. Section 303). This includes both compensated and controverted claims where a claim for compensation has been made.

| Table 5: Wage Statem | ents Due |      |
|----------------------|----------|------|
| 0-30 Days            | 1,427    | 70%  |
| Late                 | 504      | 25%  |
| Not filed            | 103      | 5%   |
| Total                | 2,034    | 100% |

\*The percentages may not always add to 100% due to rounding

Wage Statement(s) Received: 1,135 (78%) of the 1,454 Wage Statement(s) that were received this quarter were filed timely, 320 (22%) were filed late.