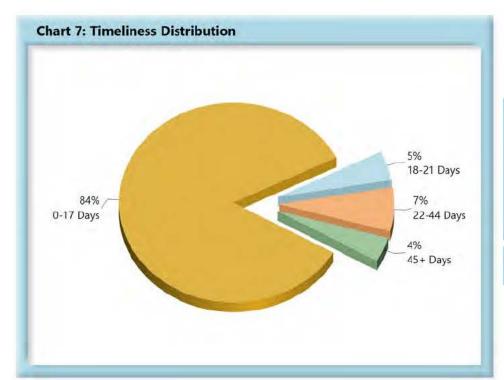

# **INITIAL MEMORANDUM OF PAYMENT FILINGS**

| Table 3: Receiv | ed Within | 1    |
|-----------------|-----------|------|
| 0-17 Days       | 779       | 84%  |
| 18-21 Days      | 44        | 5%   |
| 22-44 Days      | 65        | 7%   |
| 45+ Days        | 37        | 4%   |
| ? Days          | 2         | 0%   |
| Total           | 927       | 100% |

\*The percentages may not always add to 100% due to rounding