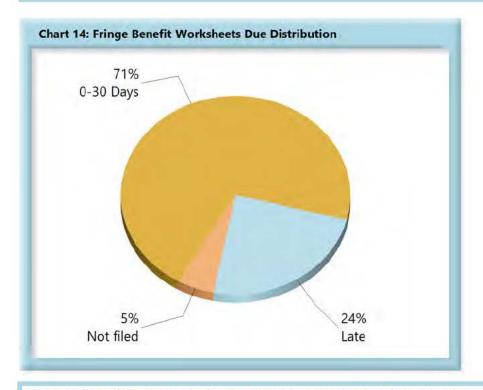

| Table 6: Fringe Works | heets Due |      |
|-----------------------|-----------|------|
| 0-30 Days             | 1,438     | 71%  |
| Late                  | 490       | 24%  |
| Not filed             | 106       | 5%   |
| Total                 | 2,034     | 100% |

\*The percentages may not always add to 100% due to rounding

Fringe Benefit Worksheet(s) Received: 1,144 (80%) of the 1,434 Fringe Benefit Worksheet(s) received this quarter were filed timely, 294 (20%) were filed late.