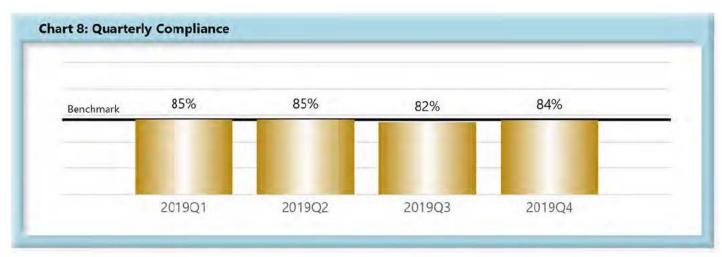

## LOST TIME FIRST REPORT OF INJURY FILINGS

| Table 1: Recei | ved Within | 1    |
|----------------|------------|------|
| 0-7 Days       | 2,750      | 81%  |
| 8-14 Days      | 364        | 11%  |
| 15-29 Days     | 168        | 5%   |
| 30+ Days       | 105        | 3%   |
| ? Days         | 0          | 0%   |
| Total          | 3,387      | 100% |