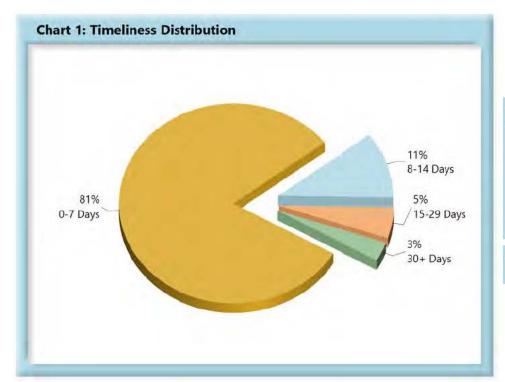

## LOST TIME FIRST REPORT OF INJURY FILINGS

| Table 1: Recei | ved Within | 1    |
|----------------|------------|------|
| 0-7 Days       | 2,750      | 81%  |
| 8-14 Days      | 364        | 11%  |
| 15-29 Days     | 168        | 5%   |
| 30+ Days       | 105        | 3%   |
| ? Days         | 0          | 0%   |
| Total          | 3,387      | 100% |

\*The percentages may not always add to 100% due to rounding