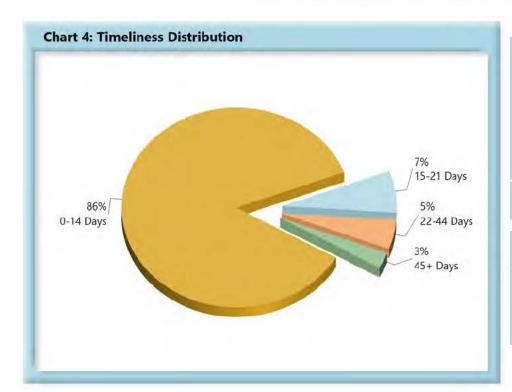

# **INITIAL INDEMNITY PAYMENTS**

| Table 2: Made | Within |      |
|---------------|--------|------|
| 0-14 Days     | 795    | 86%  |
| 15-21 Days    | 62     | 7%   |
| 22-44 Days    | 44     | 5%   |
| 45+ Days      | 24     | 3%   |
| ? Days        | 2      | 0%   |
| Total         | 927    | 100% |

\*The percentages may not always add to 100% due to rounding

Initial indemnity payments are monitored to ensure that payments are initiated within the time limits established in Section 205. As a result of these efforts, \$23,400 was issued to claimants in penalties and there is another \$7,150 in penalties awaiting resolution.