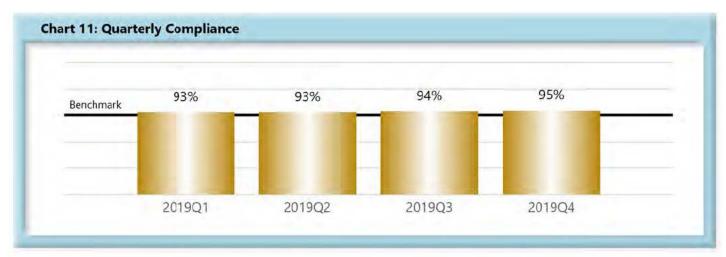

|        | Number<br>of Days | Benchmark | 1Q18 | 2Q18 | 3Q18 | 4Q18 | 1Q19 | 2Q19 | 3Q19 | 4Q19 |
|--------|-------------------|-----------|------|------|------|------|------|------|------|------|
| FROIs  | 7                 | 85%       | 84%  | 84%  | 82%  | 83%  | 83%  | 83%  | 82%  | 81%  |
| PAYs   | 14                | 87%       | 88%  | 89%  | 90%  | 87%  | 87%  | 86%  | 86%  | 86%  |
| MOPs   | 17                | 85%       | 86%  | 88%  | 89%  | 85%  | 85%  | 85%  | 82%  | 84%  |
| NOCs   | 14                | 90%       | 94%  | 95%  | 95%  | 94%  | 93%  | 93%  | 94%  | 95%  |
| WAGE   | 30                | 75%       | -    | -    | 4    | -    | -    | 4(   | 71%  | 70%  |
| FRINGE | 30                | 75%       |      |      |      |      |      |      | 71%  | 71%  |

# INITIAL INDEMNITY NOTICE OF CONTROVERSY FILINGS

| Table 4: Receiv | ed Within | 1    |
|-----------------|-----------|------|
| 0-14 Days       | 662       | 95%  |
| 15-21 Days      | 20        | 3%   |
| 22-44 Days      | 6         | 1%   |
| 45+ Days        | 11        | 2%   |
| ? Days          | 0         | 0%   |
| Total           | 699       | 100% |