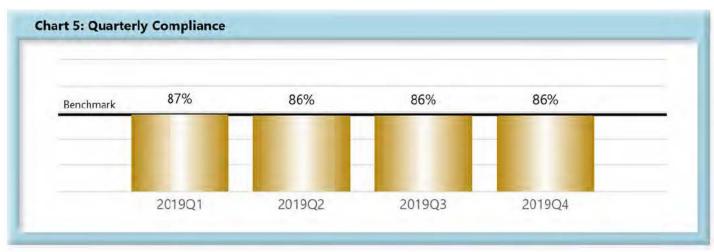

|        | Number<br>of Days | Benchmark | 1Q18 | 2Q18 | 3Q18 | 4Q18 | 1Q19 | 2Q19 | 3Q19 | 4Q19 |
|--------|-------------------|-----------|------|------|------|------|------|------|------|------|
| FROIs  | 7                 | 85%       | 84%  | 84%  | 82%  | 83%  | 83%  | 83%  | 82%  | 81%  |
| PAYs   | 14                | 87%       | 88%  | 89%  | 90%  | 87%  | 87%  | 86%  | 86%  | 86%  |
| MOPs   | 17                | 85%       | 86%  | 88%  | 89%  | 85%  | 85%  | 85%  | 82%  | 84%  |
| NOCs   | 14                | 90%       | 94%  | 95%  | 95%  | 94%  | 93%  | 93%  | 94%  | 95%  |
| WAGE   | 30                | 75%       | -    | -    | 4    | -    | -    | 4(   | 71%  | 70%  |
| FRINGE | 30                | 75%       |      |      |      |      |      |      | 71%  | 71%  |