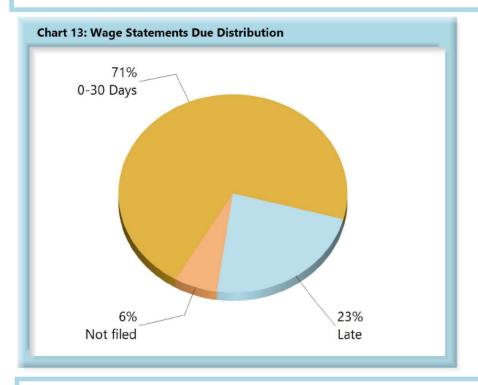

# WAGE INFORMATION

Wage information (WCB-2 and WCB-2B forms) must be filed within 30 days of an employer's notice or knowledge of a claim for compensation (Title 39-A M.R.S.A. Section 303). This includes both compensated and controverted claims where a claim for compensation has been made.

| Table 5: Wage Statements Due |       |      |  |  |  |  |
|------------------------------|-------|------|--|--|--|--|
| 0-30 Days                    | 1,441 | 71%  |  |  |  |  |
| Late                         | 469   | 23%  |  |  |  |  |
| Not filed                    | 124   | 6%   |  |  |  |  |
| Total                        | 2,034 | 100% |  |  |  |  |

\*The percentages may not always add to 100% due to rounding

Wage Statement(s) Received: 1,107 (80%) of the 1,384 Wage Statement(s) that were received this quarter were filed timely, 277 (20%) were filed late.