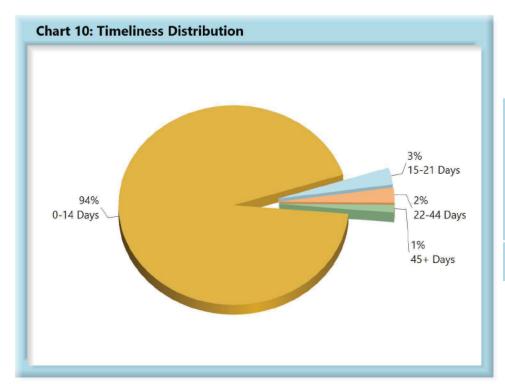

# **INITIAL INDEMNITY PAYMENTS**

| Table 2: Made Within |     |      |  |  |  |  |
|----------------------|-----|------|--|--|--|--|
| 0-14 Days            | 723 | 86%  |  |  |  |  |
| 15-21 Days           | 57  | 7%   |  |  |  |  |
| 22-44 Days           | 44  | 5%   |  |  |  |  |
| 45+ Days             | 13  | 2%   |  |  |  |  |
| ? Days               | 1   | 0%   |  |  |  |  |
| Total                | 838 | 100% |  |  |  |  |

\*The percentages may not always add to 100% due to rounding

Initial indemnity payments are monitored to ensure that payments are initiated within the time limits established in Section 205. As a result of these efforts, \$11,450 was issued to claimants in penalties and there is another \$4,950 in penalties awaiting resolution.