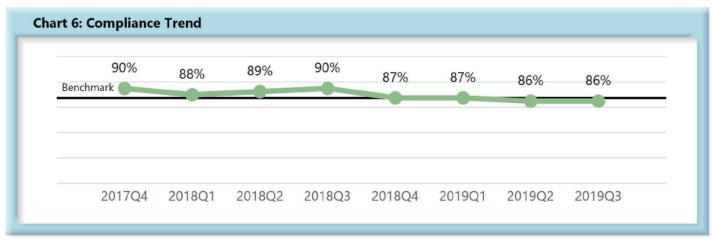

|         | Number of Days | Benchmark | 4Q17 | 1Q18 | 2Q18 | 3Q18 | 4Q18 | 1Q19 | 2Q19 | 3 <b>Q</b> 19 |
|---------|----------------|-----------|------|------|------|------|------|------|------|---------------|
| FROIs   | 7              | 85%       | 84%  | 84%  | 84%  | 82%  | 83%  | 83%  | 83%  | 82%           |
| PAYs    | 14             | 87%       | 90%  | 88%  | 89%  | 90%  | 87%  | 87%  | 86%  | 86%           |
| MOPs    | 17             | 85%       | 89%  | 86%  | 88%  | 89%  | 85%  | 85%  | 85%  | 82%           |
| NOCs    | 14             | 90%       | 93%  | 94%  | 95%  | 95%  | 94%  | 93%  | 93%  | 94%           |
| Wages   | 30             | 75%       | 1    | 1    | 1    | 1    | 1    | 1    | -    | 71%           |
| Fringes | 30             | 75%       | •    |      | •    |      |      |      | •    | 71%           |

#### C. Initial Indemnity Payments (PAYs)

- Compliance with this benchmark exists when the check is mailed within the later of (i) 14 days
  after the employer's notice or knowledge of incapacity or (ii) the first day of compensability plus 6
  days.
- If an employer continues to pay the employee's salary, payments are deemed timely for purposes
  of compliance if made consistent with the employer's usual payroll practice.