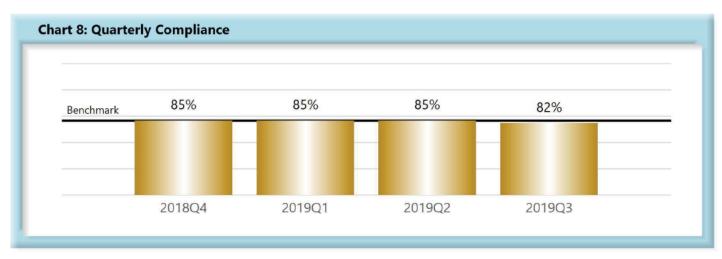

|         | Number of Days | Benchmark | 4Q17 | 1Q18 | 2Q18 | 3Q18 | 4Q18 | 1Q19 | 2Q19 | 3 <b>Q</b> 19 |
|---------|----------------|-----------|------|------|------|------|------|------|------|---------------|
| FROIs   | 7              | 85%       | 84%  | 84%  | 84%  | 82%  | 83%  | 83%  | 83%  | 82%           |
| PAYs    | 14             | 87%       | 90%  | 88%  | 89%  | 90%  | 87%  | 87%  | 86%  | 86%           |
| MOPs    | 17             | 85%       | 89%  | 86%  | 88%  | 89%  | 85%  | 85%  | 85%  | 82%           |
| NOCs    | 14             | 90%       | 93%  | 94%  | 95%  | 95%  | 94%  | 93%  | 93%  | 94%           |
| Wages   | 30             | 75%       | 1    | 1    | 1    | 1    | 1    | 1    | -    | 71%           |
| Fringes | 30             | 75%       | •    |      | •    |      |      |      | •    | 71%           |

#### B. Lost Time First Report of Injury (FROI) Filings

 Compliance with this benchmark exists when the FROI is filed (accepted EDI transaction, with or without errors) within 7 days after the employer receives notice or knowledge of an employee injury that has caused the employee to lose a day's work.