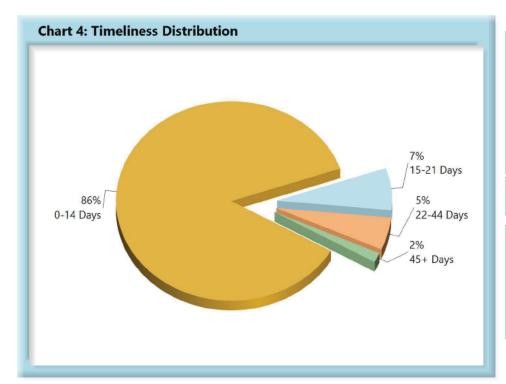

# **INITIAL INDEMNITY PAYMENTS**

| Table 2: Made Within |     |      |  |  |  |  |
|----------------------|-----|------|--|--|--|--|
| 0-14 Days            | 723 | 86%  |  |  |  |  |
| 15-21 Days           | 57  | 7%   |  |  |  |  |
| 22-44 Days           | 44  | 5%   |  |  |  |  |
| 45+ Days             | 13  | 2%   |  |  |  |  |
| ? Days               | 1   | 0%   |  |  |  |  |
| Total                | 838 | 100% |  |  |  |  |

\*The percentages may not always add to 100% due to rounding

Initial indemnity payments are monitored to ensure that payments are initiated within the time limits established in Section 205. As a result of these efforts, \$11,450 was issued to claimants in penalties and there is another \$4,950 in penalties awaiting resolution.