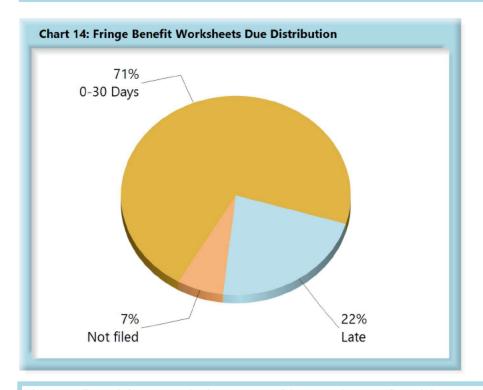

| Table 6: Fringe Worksheets Due |       |      |  |  |  |
|--------------------------------|-------|------|--|--|--|
| 0-30 Days                      | 1,450 | 71%  |  |  |  |
| Late                           | 451   | 22%  |  |  |  |
| Not filed                      | 133   | 7%   |  |  |  |
| Total                          | 2,034 | 100% |  |  |  |

\*The percentages may not always add to 100% due to rounding

Fringe Benefit Worksheet(s) Received: 1,113 (81%) of the 1,372 Fringe Benefit Worksheet(s) received this quarter were filed timely, 259 (19%) were filed late.