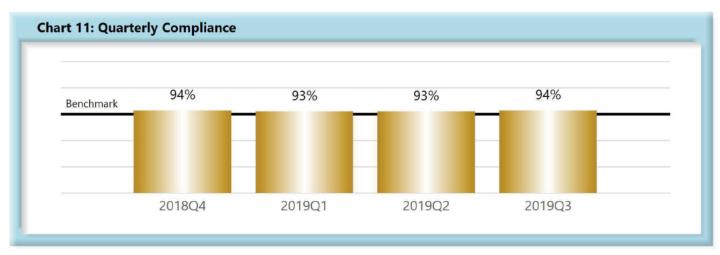

|         | Number of Days | Benchmark | 4Q17 | 1Q18 | 2Q18 | 3Q18 | 4Q18 | 1Q19 | 2Q19 | 3 <b>Q</b> 19 |
|---------|----------------|-----------|------|------|------|------|------|------|------|---------------|
| FROIs   | 7              | 85%       | 84%  | 84%  | 84%  | 82%  | 83%  | 83%  | 83%  | 82%           |
| PAYs    | 14             | 87%       | 90%  | 88%  | 89%  | 90%  | 87%  | 87%  | 86%  | 86%           |
| MOPs    | 17             | 85%       | 89%  | 86%  | 88%  | 89%  | 85%  | 85%  | 85%  | 82%           |
| NOCs    | 14             | 90%       | 93%  | 94%  | 95%  | 95%  | 94%  | 93%  | 93%  | 94%           |
| Wages   | 30             | 75%       | 1    | 1    | 1    | 1    | 1    | 1    | -    | 71%           |
| Fringes | 30             | 75%       | •    |      | •    |      |      |      | •    | 71%           |

### E. Initial Indemnity Notice of Controversy (NOC) Filings

 Compliance with this benchmark exists when the NOC is filed (accepted EDI transaction, with or without errors) within 14 days after the employer receives notice or knowledge of the incapacity or death. Measurement excludes filings submitted with full denial reason codes 3A-3H (No Coverage).