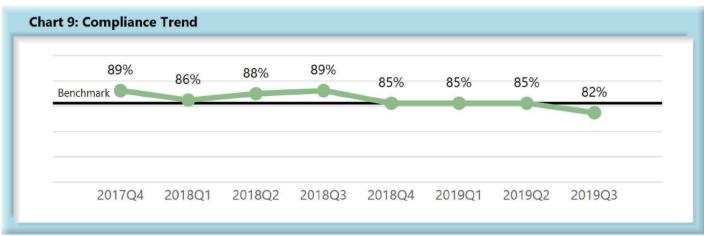

|         | Number of Days | Benchmark | 4Q17 | 1Q18 | 2Q18 | 3Q18 | 4Q18 | 1Q19 | 2Q19 | 3 <b>Q</b> 19 |
|---------|----------------|-----------|------|------|------|------|------|------|------|---------------|
| FROIs   | 7              | 85%       | 84%  | 84%  | 84%  | 82%  | 83%  | 83%  | 83%  | 82%           |
| PAYs    | 14             | 87%       | 90%  | 88%  | 89%  | 90%  | 87%  | 87%  | 86%  | 86%           |
| MOPs    | 17             | 85%       | 89%  | 86%  | 88%  | 89%  | 85%  | 85%  | 85%  | 82%           |
| NOCs    | 14             | 90%       | 93%  | 94%  | 95%  | 95%  | 94%  | 93%  | 93%  | 94%           |
| Wages   | 30             | 75%       | 1    | 1    | 1    | 1    | 1    | 1    | -    | 71%           |
| Fringes | 30             | 75%       | •    |      | •    |      |      |      | •    | 71%           |

#### B. Lost Time First Report of Injury (FROI) Filings

 Compliance with this benchmark exists when the FROI is filed (accepted EDI transaction, with or without errors) within 7 days after the employer receives notice or knowledge of an employee injury that has caused the employee to lose a day's work.