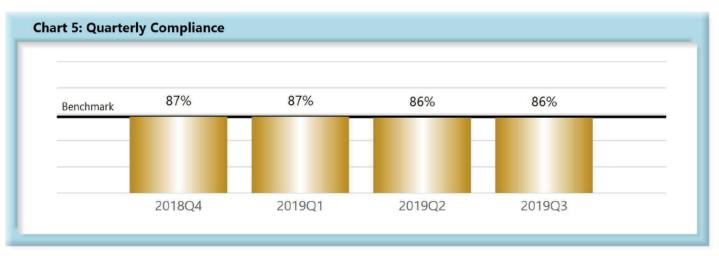

|         | Number of Days | Benchmark | 4Q17 | 1Q18 | 2Q18 | 3Q18 | 4Q18 | 1Q19 | 2Q19 | 3 <b>Q</b> 19 |
|---------|----------------|-----------|------|------|------|------|------|------|------|---------------|
| FROIs   | 7              | 85%       | 84%  | 84%  | 84%  | 82%  | 83%  | 83%  | 83%  | 82%           |
| PAYs    | 14             | 87%       | 90%  | 88%  | 89%  | 90%  | 87%  | 87%  | 86%  | 86%           |
| MOPs    | 17             | 85%       | 89%  | 86%  | 88%  | 89%  | 85%  | 85%  | 85%  | 82%           |
| NOCs    | 14             | 90%       | 93%  | 94%  | 95%  | 95%  | 94%  | 93%  | 93%  | 94%           |
| Wages   | 30             | 75%       | 1    | 1    | 1    | 1    | 1    | 1    | -    | 71%           |
| Fringes | 30             | 75%       | •    |      | •    |      |      |      | •    | 71%           |

#### C. Initial Indemnity Payments (PAYs)

- Compliance with this benchmark exists when the check is mailed within the later of (i) 14 days
  after the employer's notice or knowledge of incapacity or (ii) the first day of compensability plus 6
  days.
- If an employer continues to pay the employee's salary, payments are deemed timely for purposes
  of compliance if made consistent with the employer's usual payroll practice.