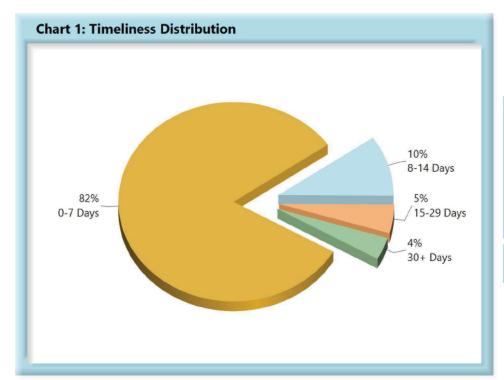

# LOST TIME FIRST REPORT OF INJURY FILINGS

| Table 1: Received Within |       |      |  |  |  |  |
|--------------------------|-------|------|--|--|--|--|
| 0-7 Days                 | 2,866 | 82%  |  |  |  |  |
| 8-14 Days                | 344   | 10%  |  |  |  |  |
| 15-29 Days               | 162   | 5%   |  |  |  |  |
| 30+ Days                 | 126   | 4%   |  |  |  |  |
| ? Days                   | 0     | 0%   |  |  |  |  |
| Total                    | 3,498 | 100% |  |  |  |  |

\*The percentages may not always add to 100% due to rounding