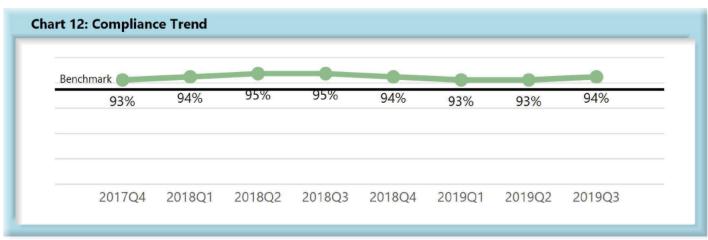

### E. Initial Indemnity Notice of Controversy (NOC) Filings

 Compliance with this benchmark exists when the NOC is filed (accepted EDI transaction, with or without errors) within 14 days after the employer receives notice or knowledge of the incapacity or death. Measurement excludes filings submitted with full denial reason codes 3A-3H (No Coverage).

# INITIAL INDEMNITY NOTICE OF CONTROVERSY FILINGS

| Table 4: Rec | eived With | nin  |
|--------------|------------|------|
| 0-14 Days    | 690        | 94%  |
| 15-21 Days   | 20         | 3%   |
| 22-44 Days   | 18         | 2%   |
| 45+ Days     | 9          | 1%   |
| ? Days       | 0          | 0%   |
| Total        | 737        | 100% |