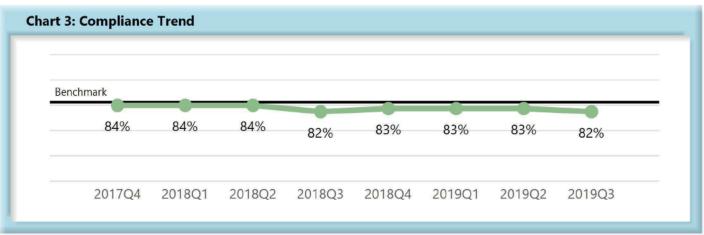

|         | Number of Days | Benchmark | 4Q17 | 1Q18 | 2Q18 | 3Q18 | 4Q18 | 1Q19 | 2Q19 | 3 <b>Q</b> 19 |
|---------|----------------|-----------|------|------|------|------|------|------|------|---------------|
| FROIs   | 7              | 85%       | 84%  | 84%  | 84%  | 82%  | 83%  | 83%  | 83%  | 82%           |
| PAYs    | 14             | 87%       | 90%  | 88%  | 89%  | 90%  | 87%  | 87%  | 86%  | 86%           |
| MOPs    | 17             | 85%       | 89%  | 86%  | 88%  | 89%  | 85%  | 85%  | 85%  | 82%           |
| NOCs    | 14             | 90%       | 93%  | 94%  | 95%  | 95%  | 94%  | 93%  | 93%  | 94%           |
| Wages   | 30             | 75%       | 1    | 1    | 1    | 1    | 1    | 1    | -    | 71%           |
| Fringes | 30             | 75%       | •    |      | •    |      |      |      | •    | 71%           |