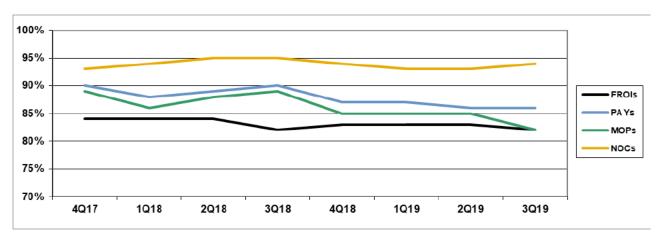

|         | Number of Days | Benchmark | 4Q17 | 1Q18 | 2Q18 | 3Q18 | 4Q18 | 1Q19 | 2Q19 | 3 <b>Q</b> 19 |
|---------|----------------|-----------|------|------|------|------|------|------|------|---------------|
| FROIs   | 7              | 85%       | 84%  | 84%  | 84%  | 82%  | 83%  | 83%  | 83%  | 82%           |
| PAYs    | 14             | 87%       | 90%  | 88%  | 89%  | 90%  | 87%  | 87%  | 86%  | 86%           |
| MOPs    | 17             | 85%       | 89%  | 86%  | 88%  | 89%  | 85%  | 85%  | 85%  | 82%           |
| NOCs    | 14             | 90%       | 93%  | 94%  | 95%  | 95%  | 94%  | 93%  | 93%  | 94%           |
| Wages   | 30             | 75%       | 1    | 1    | 1    | 1    | 1    | 1    | -    | 71%           |
| Fringes | 30             | 75%       | •    |      | •    |      |      |      | •    | 71%           |