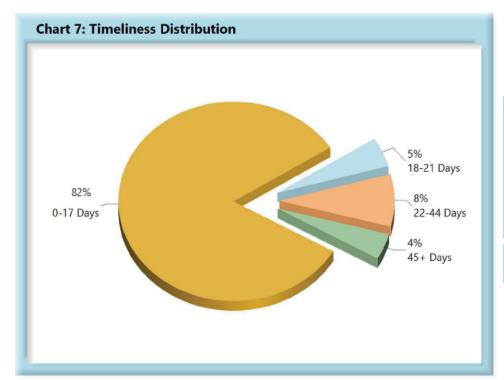

# **INITIAL MEMORANDUM OF PAYMENT FILINGS**

| Table 3: Received Within |     |      |  |  |  |
|--------------------------|-----|------|--|--|--|
| 0-17 Days                | 691 | 82%  |  |  |  |
| 18-21 Days               | 40  | 5%   |  |  |  |
| 22-44 Days               | 71  | 8%   |  |  |  |
| 45+ Days                 | 35  | 4%   |  |  |  |
| ? Days                   | 1   | 0%   |  |  |  |
| Total                    | 838 | 100% |  |  |  |

\*The percentages may not always add to 100% due to rounding