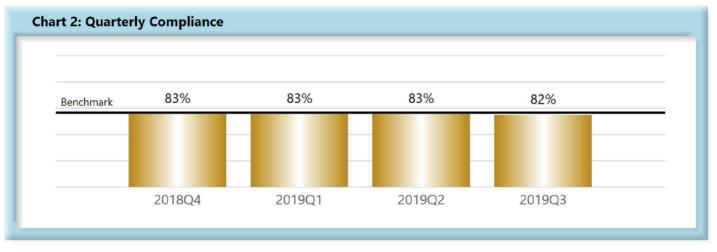

# LOST TIME FIRST REPORT OF INJURY FILINGS

| Table 1: Received Within |       |      |  |  |  |  |
|--------------------------|-------|------|--|--|--|--|
| 0-7 Days                 | 2,866 | 82%  |  |  |  |  |
| 8-14 Days                | 344   | 10%  |  |  |  |  |
| 15-29 Days               | 162   | 5%   |  |  |  |  |
| 30+ Days                 | 126   | 4%   |  |  |  |  |
| ? Days                   | 0     | 0%   |  |  |  |  |
| Total                    | 3,498 | 100% |  |  |  |  |

\*The percentages may not always add to 100% due to rounding