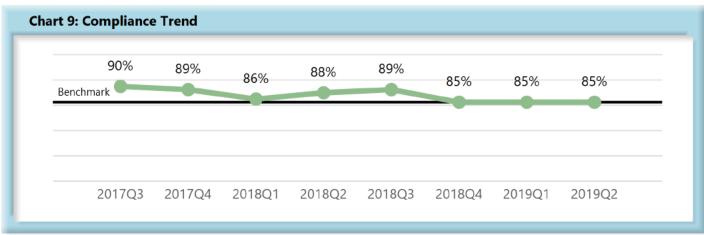

|       | Number of Days | Benchmark | 3 <b>Q</b> 17 | 4Q17 | 1Q18 | 2Q18 | 3Q18 | 4Q18 | 1Q19 | 2Q19 |
|-------|----------------|-----------|---------------|------|------|------|------|------|------|------|
| FROIs | 7              | 85%       | 83%           | 84%  | 84%  | 84%  | 82%  | 83%  | 83%  | 83%  |
| PAYs  | 14             | 87%       | 91%           | 90%  | 88%  | 89%  | 90%  | 87%  | 87%  | 86%  |
| MOPs  | 17             | 85%       | 90%           | 89%  | 86%  | 88%  | 89%  | 85%  | 85%  | 85%  |
| NOCs  | 14             | 90%       | 93%           | 93%  | 94%  | 95%  | 95%  | 94%  | 93%  | 93%  |

#### D. Initial Memorandum of Payment (MOP) Filings

 Compliance with this benchmark exists when the MOP is received within 17 days of the employer's notice or knowledge of incapacity.