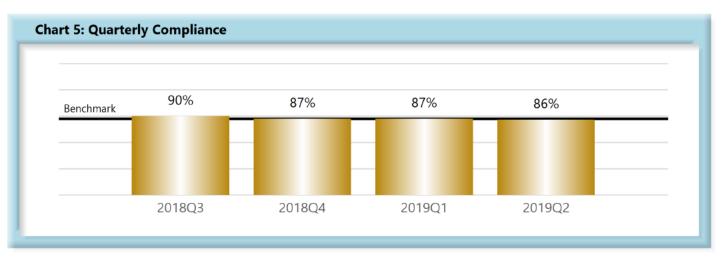

|       | Number of Days | Benchmark | 3 <b>Q</b> 17 | 4Q17 | 1Q18 | 2Q18 | 3Q18 | 4Q18 | 1Q19 | 2Q19 |
|-------|----------------|-----------|---------------|------|------|------|------|------|------|------|
| FROIs | 7              | 85%       | 83%           | 84%  | 84%  | 84%  | 82%  | 83%  | 83%  | 83%  |
| PAYs  | 14             | 87%       | 91%           | 90%  | 88%  | 89%  | 90%  | 87%  | 87%  | 86%  |
| MOPs  | 17             | 85%       | 90%           | 89%  | 86%  | 88%  | 89%  | 85%  | 85%  | 85%  |
| NOCs  | 14             | 90%       | 93%           | 93%  | 94%  | 95%  | 95%  | 94%  | 93%  | 93%  |

#### C. Initial Indemnity Payments (PAYs)

- Compliance with this benchmark exists when the check is mailed within the later of (i) 14 days
  after the employer's notice or knowledge of incapacity or (ii) the first day of compensability plus 6
  days.
- If an employer continues to pay the employee's salary, payments are deemed timely for purposes
  of compliance if made consistent with the employer's usual payroll practice.