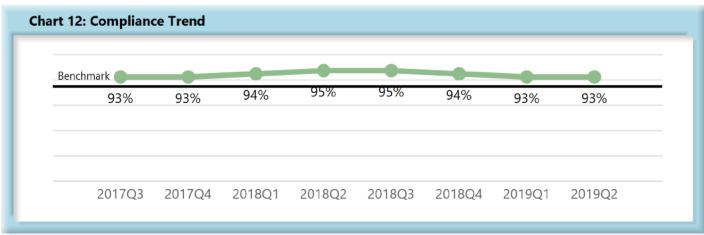

|       | Number of Days | Benchmark | 3 <b>Q</b> 17 | 4Q17 | 1Q18 | 2Q18 | 3Q18 | 4Q18 | 1Q19 | 2Q19 |
|-------|----------------|-----------|---------------|------|------|------|------|------|------|------|
| FROIs | 7              | 85%       | 83%           | 84%  | 84%  | 84%  | 82%  | 83%  | 83%  | 83%  |
| PAYs  | 14             | 87%       | 91%           | 90%  | 88%  | 89%  | 90%  | 87%  | 87%  | 86%  |
| MOPs  | 17             | 85%       | 90%           | 89%  | 86%  | 88%  | 89%  | 85%  | 85%  | 85%  |
| NOCs  | 14             | 90%       | 93%           | 93%  | 94%  | 95%  | 95%  | 94%  | 93%  | 93%  |

#### E. Initial Indemnity Notice of Controversy (NOC) Filings

 Compliance with this benchmark exists when the NOC is filed (accepted EDI transaction, with or without errors) within 14 days after the employer receives notice or knowledge of the incapacity or death. Measurement excludes filings submitted with full denial reason codes 3A-3H (No Coverage).