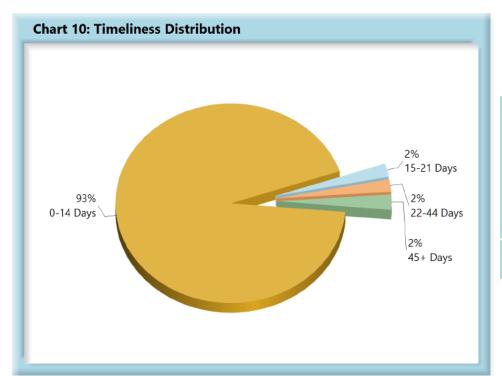

# **INITIAL INDEMNITY NOTICE OF CONTROVERSY FILINGS**

| Table 4: Rece | eived Witl | nin  |
|---------------|------------|------|
| 0-14 Days     | 607        | 93%  |
| 15-21 Days    | 14         | 2%   |
| 22-44 Days    | 13         | 2%   |
| 45+ Days      | 16         | 2%   |
| ? Days        | 0          | 0%   |
| Total         | 650        | 100% |