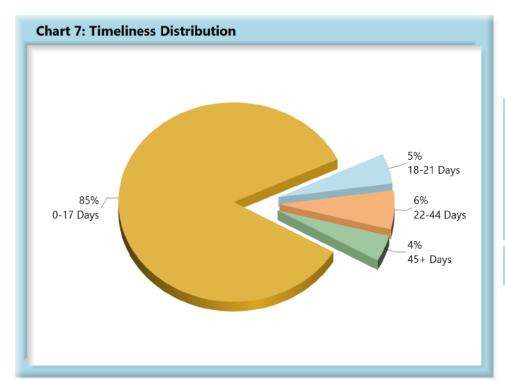

# **INITIAL MEMORANDUM OF PAYMENT FILINGS**

| Table 3: Rec | eived With | nin  |
|--------------|------------|------|
| 0-17 Days    | 697        | 85%  |
| 18-21 Days   | 40         | 5%   |
| 22-44 Days   | 52         | 6%   |
| 45+ Days     | 35         | 4%   |
| ? Days       | 0          | 0%   |
| Total        | 824        | 100% |

\*The percentages may not always add to 100% due to rounding