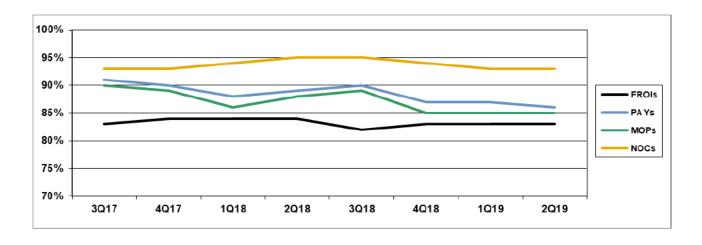

#### I. COMPLIANCE OVERVIEW

The Reconciliation Report was sent to 90 insurers on July 24, 2019; 49 responded, 22 were not required to respond and 20 did not respond.

The 2Q19 report represents results based upon data received by August 30, 2019. The results are:

|       | Number of Days | Benchmark | 3 <b>Q</b> 17 | 4Q17 | 1Q18 | 2Q18 | 3Q18 | 4Q18 | 1Q19 | 2Q19 |
|-------|----------------|-----------|---------------|------|------|------|------|------|------|------|
| FROIs | 7              | 85%       | 83%           | 84%  | 84%  | 84%  | 82%  | 83%  | 83%  | 83%  |
| PAYs  | 14             | 87%       | 91%           | 90%  | 88%  | 89%  | 90%  | 87%  | 87%  | 86%  |
| MOPs  | 17             | 85%       | 90%           | 89%  | 86%  | 88%  | 89%  | 85%  | 85%  | 85%  |
| NOCs  | 14             | 90%       | 93%           | 93%  | 94%  | 95%  | 95%  | 94%  | 93%  | 93%  |

#### Compliance Benchmark Tracking