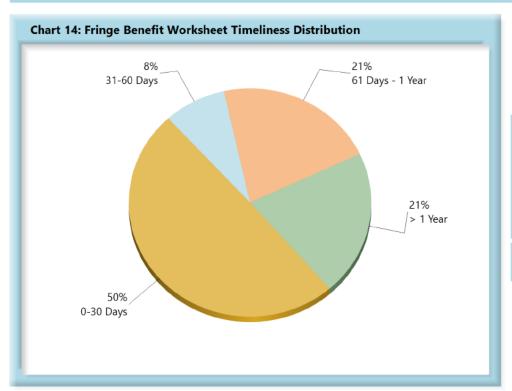

| Table 6: Fringe Worksheets Received |       |      |  |  |  |
|-------------------------------------|-------|------|--|--|--|
| 0-30 Days                           | 1,417 | 50%  |  |  |  |
| 31-60 Days                          | 238   | 8%   |  |  |  |
| 61 Days - 1 Year                    | 613   | 21%  |  |  |  |
| > 1 Year                            | 589   | 21%  |  |  |  |
| Total                               | 2,857 | 100% |  |  |  |

\*The percentages may not always add to 100% due to rounding

**Fringe Benefit Worksheet(s):** 1,472 (74%) of the 1,982 Fringe Benefit Worksheet(s) due this quarter were filed timely, 425 (21%) were filed late, and 85 (4%) remain outstanding.