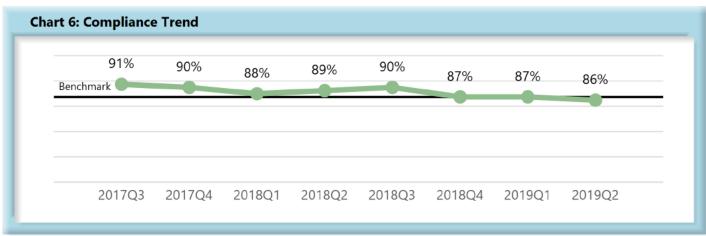

|       | Number of Days | Benchmark | 3 <b>Q</b> 17 | 4Q17 | 1Q18 | 2Q18 | 3Q18 | 4Q18 | 1Q19 | 2Q19 |
|-------|----------------|-----------|---------------|------|------|------|------|------|------|------|
| FROIs | 7              | 85%       | 83%           | 84%  | 84%  | 84%  | 82%  | 83%  | 83%  | 83%  |
| PAYs  | 14             | 87%       | 91%           | 90%  | 88%  | 89%  | 90%  | 87%  | 87%  | 86%  |
| MOPs  | 17             | 85%       | 90%           | 89%  | 86%  | 88%  | 89%  | 85%  | 85%  | 85%  |
| NOCs  | 14             | 90%       | 93%           | 93%  | 94%  | 95%  | 95%  | 94%  | 93%  | 93%  |

\*The percentages may not always add to 100% due to rounding

Initial indemnity payments are monitored to ensure that payments are initiated within the time limits established in Section 205. As a result of these efforts, \$16,500 was issued to claimants in penalties and there is another \$7,600 in penalties awaiting resolution.