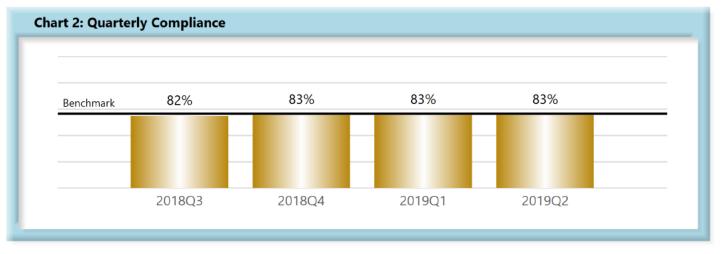

|       | Number of Days | Benchmark | 3 <b>Q</b> 17 | 4Q17 | 1Q18 | 2Q18 | 3Q18 | 4Q18 | 1Q19 | 2Q19 |
|-------|----------------|-----------|---------------|------|------|------|------|------|------|------|
| FROIs | 7              | 85%       | 83%           | 84%  | 84%  | 84%  | 82%  | 83%  | 83%  | 83%  |
| PAYs  | 14             | 87%       | 91%           | 90%  | 88%  | 89%  | 90%  | 87%  | 87%  | 86%  |
| MOPs  | 17             | 85%       | 90%           | 89%  | 86%  | 88%  | 89%  | 85%  | 85%  | 85%  |
| NOCs  | 14             | 90%       | 93%           | 93%  | 94%  | 95%  | 95%  | 94%  | 93%  | 93%  |

#### B. Lost Time First Report of Injury (FROI) Filings

Compliance with this benchmark exists when the FROI is filed (accepted EDI transaction, with or
without errors) within 7 days after the employer receives notice or knowledge of an employee
injury that has caused the employee to lose a day's work.