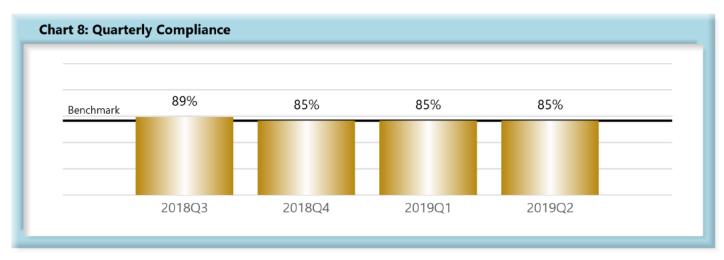

|       | Number of Days | Benchmark | 3 <b>Q</b> 17 | 4Q17 | 1Q18 | 2Q18 | 3Q18 | 4Q18 | 1Q19 | 2Q19 |
|-------|----------------|-----------|---------------|------|------|------|------|------|------|------|
| FROIs | 7              | 85%       | 83%           | 84%  | 84%  | 84%  | 82%  | 83%  | 83%  | 83%  |
| PAYs  | 14             | 87%       | 91%           | 90%  | 88%  | 89%  | 90%  | 87%  | 87%  | 86%  |
| MOPs  | 17             | 85%       | 90%           | 89%  | 86%  | 88%  | 89%  | 85%  | 85%  | 85%  |
| NOCs  | 14             | 90%       | 93%           | 93%  | 94%  | 95%  | 95%  | 94%  | 93%  | 93%  |

#### D. Initial Memorandum of Payment (MOP) Filings

 Compliance with this benchmark exists when the MOP is received within 17 days of the employer's notice or knowledge of incapacity.