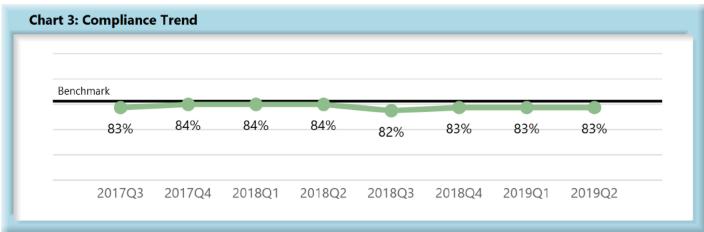

|       | Number of Days | Benchmark | 3 <b>Q</b> 17 | 4Q17 | 1Q18 | 2Q18 | 3Q18 | 4Q18 | 1Q19 | 2Q19 |
|-------|----------------|-----------|---------------|------|------|------|------|------|------|------|
| FROIs | 7              | 85%       | 83%           | 84%  | 84%  | 84%  | 82%  | 83%  | 83%  | 83%  |
| PAYs  | 14             | 87%       | 91%           | 90%  | 88%  | 89%  | 90%  | 87%  | 87%  | 86%  |
| MOPs  | 17             | 85%       | 90%           | 89%  | 86%  | 88%  | 89%  | 85%  | 85%  | 85%  |
| NOCs  | 14             | 90%       | 93%           | 93%  | 94%  | 95%  | 95%  | 94%  | 93%  | 93%  |