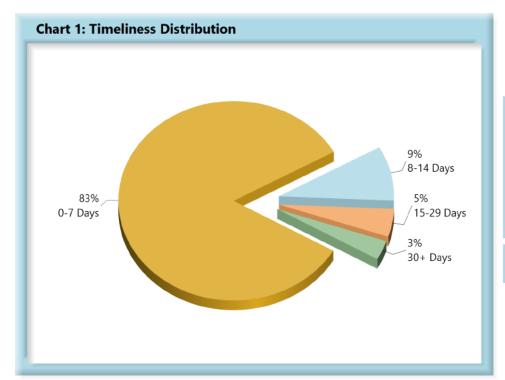

# LOST TIME FIRST REPORT OF INJURY FILINGS

| Table 1: Rec | eived Witl | hin  |
|--------------|------------|------|
| 0-7 Days     | 2,646      | 83%  |
| 8-14 Days    | 280        | 9%   |
| 15-29 Days   | 144        | 5%   |
| 30+ Days     | 99         | 3%   |
| ? Days       | 0          | 0%   |
| Total        | 3,169      | 100% |

\*The percentages may not always add to 100% due to rounding