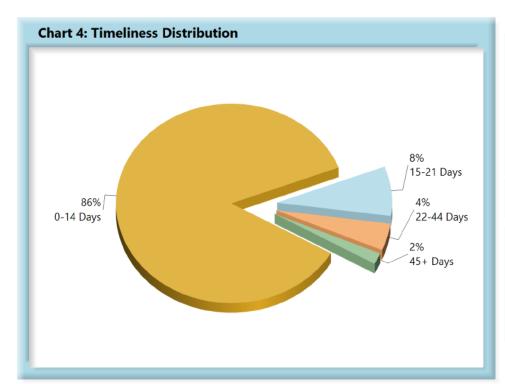

# **INITIAL INDEMNITY PAYMENTS**

| Table 2: Made Within |     |      |  |  |  |  |
|----------------------|-----|------|--|--|--|--|
| 0-14 Days            | 707 | 86%  |  |  |  |  |
| 15-21 Days           | 66  | 8%   |  |  |  |  |
| 22-44 Days           | 36  | 4%   |  |  |  |  |
| 45+ Days             | 15  | 2%   |  |  |  |  |
| ? Days               | 0   | 0%   |  |  |  |  |
| Total                | 824 | 100% |  |  |  |  |

\*The percentages may not always add to 100% due to rounding

Initial indemnity payments are monitored to ensure that payments are initiated within the time limits established in Section 205. As a result of these efforts, \$16,500 was issued to claimants in penalties and there is another \$7,600 in penalties awaiting resolution.