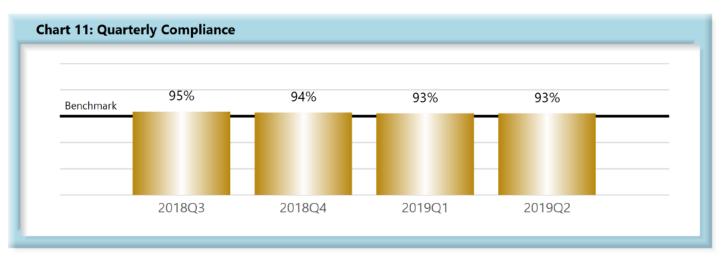

|       | Number of Days | Benchmark | 3 <b>Q</b> 17 | 4Q17 | 1Q18 | 2Q18 | 3Q18 | 4Q18 | 1Q19 | 2Q19 |
|-------|----------------|-----------|---------------|------|------|------|------|------|------|------|
| FROIs | 7              | 85%       | 83%           | 84%  | 84%  | 84%  | 82%  | 83%  | 83%  | 83%  |
| PAYs  | 14             | 87%       | 91%           | 90%  | 88%  | 89%  | 90%  | 87%  | 87%  | 86%  |
| MOPs  | 17             | 85%       | 90%           | 89%  | 86%  | 88%  | 89%  | 85%  | 85%  | 85%  |
| NOCs  | 14             | 90%       | 93%           | 93%  | 94%  | 95%  | 95%  | 94%  | 93%  | 93%  |

#### E. Initial Indemnity Notice of Controversy (NOC) Filings

 Compliance with this benchmark exists when the NOC is filed (accepted EDI transaction, with or without errors) within 14 days after the employer receives notice or knowledge of the incapacity or death. Measurement excludes filings submitted with full denial reason codes 3A-3H (No Coverage).