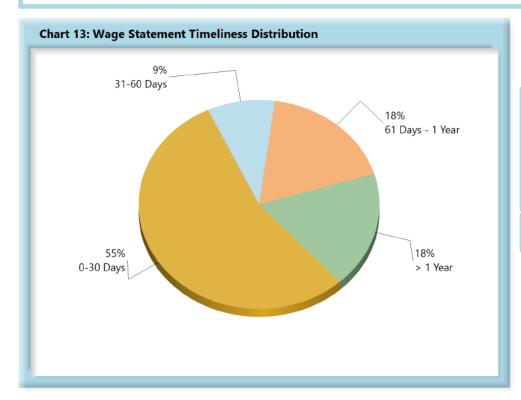

| Table 5: Wage Statements Received |       |      |  |  |  |  |
|-----------------------------------|-------|------|--|--|--|--|
| 0-30 Days                         | 1,439 | 55%  |  |  |  |  |
| 31-60 Days                        | 239   | 9%   |  |  |  |  |
| 61 Days - 1 Year                  | 478   | 18%  |  |  |  |  |
| > 1 Year                          | 475   | 18%  |  |  |  |  |
| Total                             | 2,631 | 100% |  |  |  |  |

\*The percentages may not always add to 100% due to rounding

Wage Statement(s): 1,508 (76%) of the 1,982 Wage Statement(s) that were due in this quarter were filed timely, 395 (20%) were filed late, and 79 (4%) remain outstanding.