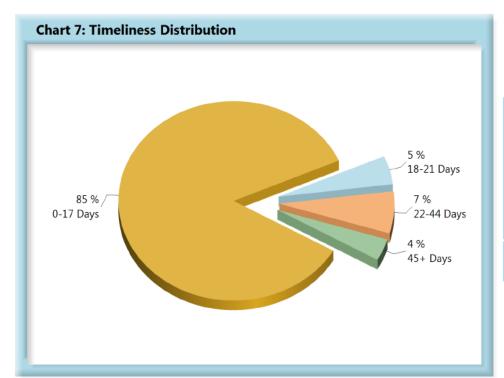

### **INITIAL MEMORANDUM OF PAYMENT FILINGS**

| Table 3: Rece | Table 3: Received Within |      |  |  |  |  |  |  |
|---------------|--------------------------|------|--|--|--|--|--|--|
| 0-17 Days     | 857                      | 85%  |  |  |  |  |  |  |
| 18-21 Days    | 47                       | 5%   |  |  |  |  |  |  |
| 22-44 Days    | 66                       | 7%   |  |  |  |  |  |  |
| 45+ Days      | 38                       | 4%   |  |  |  |  |  |  |
| ? Days        | 0                        | 0%   |  |  |  |  |  |  |
| Total         | 1009                     | 100% |  |  |  |  |  |  |