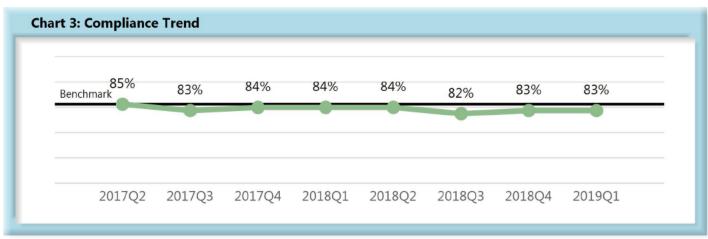

|       | Number of Days | Benchmark | 2Q17 | 3 <b>Q</b> 17 | 4Q17 | 1Q18 | 2Q18 | 3Q18 | 4Q18 | 1Q19 |
|-------|----------------|-----------|------|---------------|------|------|------|------|------|------|
| FROIs | 7              | 85%       | 85%  | 83%           | 84%  | 84%  | 84%  | 82%  | 83%  | 83%  |
| PAYs  | 14             | 87%       | 89%  | 91%           | 90%  | 88%  | 89%  | 90%  | 87%  | 87%  |
| MOPs  | 17             | 85%       | 88%  | 90%           | 89%  | 86%  | 88%  | 89%  | 85%  | 85%  |
| NOCs  | 14             | 90%       | 95%  | 93%           | 93%  | 94%  | 95%  | 95%  | 94%  | 93%  |

#### Compliance Benchmark Tracking

#### B. Lost Time First Report of Injury (FROI) Filings

Compliance with this benchmark exists when the FROI is filed (accepted EDI transaction, with or
without errors) within 7 days after the employer receives notice or knowledge of an employee
injury that has caused the employee to lose a day's work.