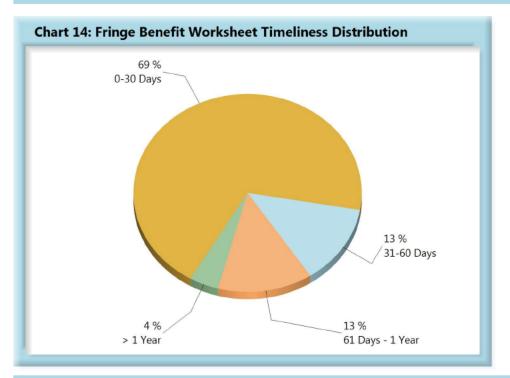

| Table 6: Fringe Worksheets Received |       |      |  |  |  |  |
|-------------------------------------|-------|------|--|--|--|--|
| 0-30 Days                           | 1,500 | 69%  |  |  |  |  |
| 31-60 Days                          | 280   | 13%  |  |  |  |  |
| 61 Days - 1 Year                    | 290   | 13%  |  |  |  |  |
| > 1 Year                            | 90    | 4%   |  |  |  |  |
| Total                               | 2,160 | 100% |  |  |  |  |

\*The percentages may not always add to 100% due to rounding

Fringe Benefit Worksheet(s): 1,442 (68%) of the 2,120 Fringe Benefit Worksheets due this quarter were filed timely, 470 (22%) were filed late, and 208 (10%) remain outstanding.