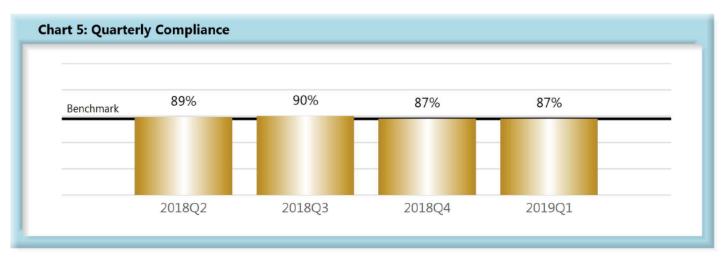

|       | Number of Days | Benchmark | 2Q17 | 3 <b>Q</b> 17 | 4Q17 | 1Q18 | 2Q18 | 3Q18 | 4Q18 | 1Q19 |
|-------|----------------|-----------|------|---------------|------|------|------|------|------|------|
| FROIs | 7              | 85%       | 85%  | 83%           | 84%  | 84%  | 84%  | 82%  | 83%  | 83%  |
| PAYs  | 14             | 87%       | 89%  | 91%           | 90%  | 88%  | 89%  | 90%  | 87%  | 87%  |
| MOPs  | 17             | 85%       | 88%  | 90%           | 89%  | 86%  | 88%  | 89%  | 85%  | 85%  |
| NOCs  | 14             | 90%       | 95%  | 93%           | 93%  | 94%  | 95%  | 95%  | 94%  | 93%  |

#### C. Initial Indemnity Payments (PAYs)

- Compliance with this benchmark exists when the check is mailed within the later of (i) 14 days
  after the employer's notice or knowledge of incapacity or (ii) the first day of compensability plus 6
  days.
- If an employer continues to pay the employee's salary, payments are deemed timely for purposes
  of compliance if made consistent with the employer's usual payroll practice.