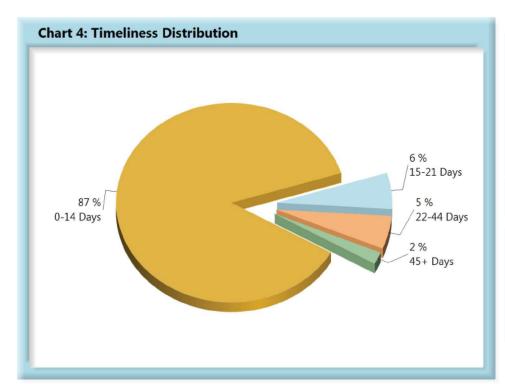

### **INITIAL INDEMNITY PAYMENTS**

| Table 2: Mad | Table 2: Made Within |      |  |  |  |  |  |
|--------------|----------------------|------|--|--|--|--|--|
| 0-14 Days    | 877                  | 87%  |  |  |  |  |  |
| 15-21 Days   | 60                   | 6%   |  |  |  |  |  |
| 22-44 Days   | 47                   | 5%   |  |  |  |  |  |
| 45+ Days     | 24                   | 2%   |  |  |  |  |  |
| ? Days       | 1                    | 0%   |  |  |  |  |  |
| Total        | 1009                 | 100% |  |  |  |  |  |

\*The percentages may not always add to 100% due to rounding

Initial indemnity payments are monitored to ensure that payments are initiated within the time limits established in Section 205. As a result of these efforts, \$15,250 was issued to claimants in penalties and there is another \$6,600 in penalties awaiting resolution.