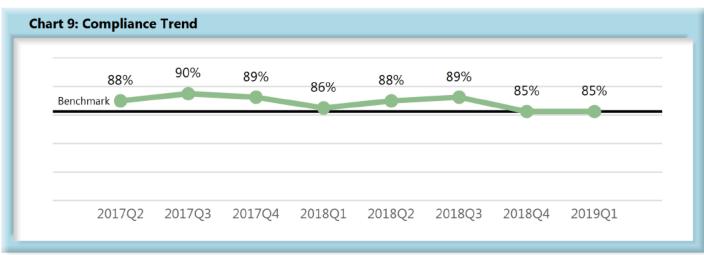

|       | Number of Days | Benchmark | 2Q17 | 3 <b>Q</b> 17 | 4Q17 | 1Q18 | 2Q18 | 3Q18 | 4Q18 | 1Q19 |
|-------|----------------|-----------|------|---------------|------|------|------|------|------|------|
| FROIs | 7              | 85%       | 85%  | 83%           | 84%  | 84%  | 84%  | 82%  | 83%  | 83%  |
| PAYs  | 14             | 87%       | 89%  | 91%           | 90%  | 88%  | 89%  | 90%  | 87%  | 87%  |
| MOPs  | 17             | 85%       | 88%  | 90%           | 89%  | 86%  | 88%  | 89%  | 85%  | 85%  |
| NOCs  | 14             | 90%       | 95%  | 93%           | 93%  | 94%  | 95%  | 95%  | 94%  | 93%  |

#### D. Initial Memorandum of Payment (MOP) Filings

 Compliance with this benchmark exists when the MOP is received within 17 days of the employer's notice or knowledge of incapacity.