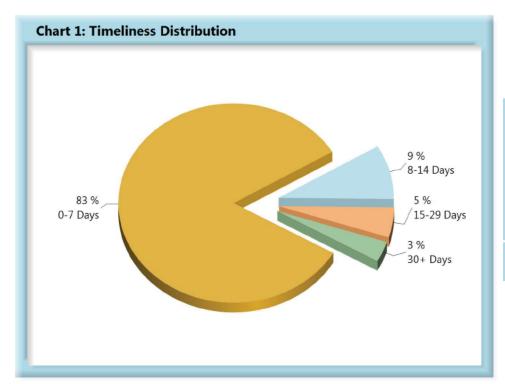

### LOST TIME FIRST REPORT OF INJURY FILINGS

| Table 1: Rec | eived Withir | า    |
|--------------|--------------|------|
| 0-7 Days     | 3,080        | 83%  |
| 8-14 Days    | 351          | 9%   |
| 15-29 Days   | 176          | 5%   |
| 30+ Days     | 125          | 3%   |
| ? Days       | 0            | 0%   |
| Total        | 3,732        | 100% |

\*The percentages may not always add to 100% due to rounding