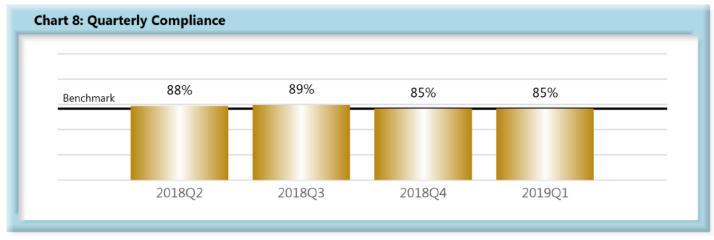

|       | Number of Days | Benchmark | 2Q17 | 3 <b>Q</b> 17 | 4Q17 | 1Q18 | 2Q18 | 3Q18 | 4Q18 | 1Q19 |
|-------|----------------|-----------|------|---------------|------|------|------|------|------|------|
| FROIs | 7              | 85%       | 85%  | 83%           | 84%  | 84%  | 84%  | 82%  | 83%  | 83%  |
| PAYs  | 14             | 87%       | 89%  | 91%           | 90%  | 88%  | 89%  | 90%  | 87%  | 87%  |
| MOPs  | 17             | 85%       | 88%  | 90%           | 89%  | 86%  | 88%  | 89%  | 85%  | 85%  |
| NOCs  | 14             | 90%       | 95%  | 93%           | 93%  | 94%  | 95%  | 95%  | 94%  | 93%  |

#### D. Initial Memorandum of Payment (MOP) Filings

 Compliance with this benchmark exists when the MOP is received within 17 days of the employer's notice or knowledge of incapacity.