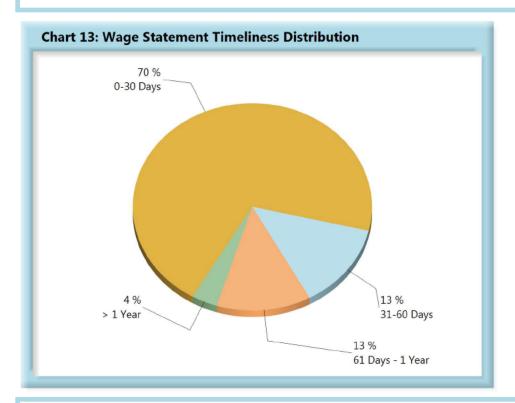

#### WAGE INFORMATION

Wage information (WCB-2 and WCB-2B forms) must be filed within 30 days of an employer's notice or knowledge of a claim for compensation (Title 39-A M.R.S.A. Section 303). This includes both compensated and controverted claims where a claim for compensation has been made.

| Table 5: Wage Statements Received |       |      |  |  |  |  |
|-----------------------------------|-------|------|--|--|--|--|
| 0-30 Days                         | 1,521 | 70%  |  |  |  |  |
| 31-60 Days                        | 288   | 13%  |  |  |  |  |
| 61 Days - 1 Year                  | 276   | 13%  |  |  |  |  |
| > 1 Year                          | 76    | 4%   |  |  |  |  |
| Total                             | 2,161 | 100% |  |  |  |  |

\*The percentages may not always add to 100% due to rounding

Wage Statement(s): 1,470 (69%) of the 2,120 Wage Statements that were due this quarter were filed timely, 467 (22%) were filed late, and 183 (9%) remain outstanding.