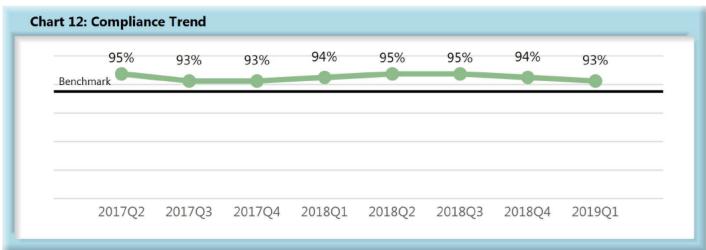

|       | Number of Days | Benchmark | 2Q17 | 3 <b>Q</b> 17 | 4Q17 | 1Q18 | 2Q18 | 3Q18 | 4Q18 | 1Q19 |
|-------|----------------|-----------|------|---------------|------|------|------|------|------|------|
| FROIs | 7              | 85%       | 85%  | 83%           | 84%  | 84%  | 84%  | 82%  | 83%  | 83%  |
| PAYs  | 14             | 87%       | 89%  | 91%           | 90%  | 88%  | 89%  | 90%  | 87%  | 87%  |
| MOPs  | 17             | 85%       | 88%  | 90%           | 89%  | 86%  | 88%  | 89%  | 85%  | 85%  |
| NOCs  | 14             | 90%       | 95%  | 93%           | 93%  | 94%  | 95%  | 95%  | 94%  | 93%  |

#### E. Initial Indemnity Notice of Controversy (NOC) Filings

 Compliance with this benchmark exists when the NOC is filed (accepted EDI transaction, with or without errors) within 14 days after the employer receives notice or knowledge of the incapacity or death. Measurement excludes filings submitted with full denial reason codes 3A-3H (No Coverage).