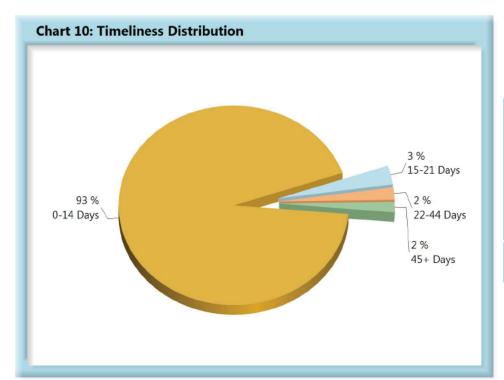

### **INITIAL INDEMNITY NOTICE OF CONTROVERSY FILINGS**

| Table 4: Rece | Table 4: Received Within |      |  |  |  |  |  |
|---------------|--------------------------|------|--|--|--|--|--|
| 0-14 Days     | 656                      | 93%  |  |  |  |  |  |
| 15-21 Days    | 24                       | 3%   |  |  |  |  |  |
| 22-44 Days    | 14                       | 2%   |  |  |  |  |  |
| 45+ Days      | 13                       | 2%   |  |  |  |  |  |
| ? Days        | 0                        | 0%   |  |  |  |  |  |
| Total         | 707                      | 100% |  |  |  |  |  |