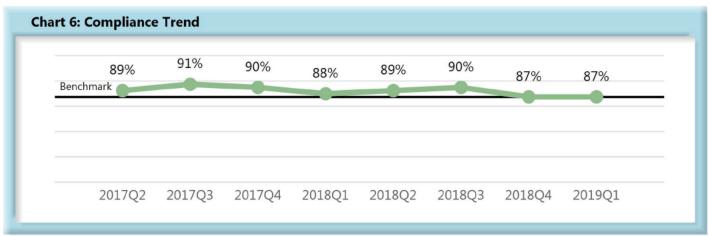

|       | Number of Days | Benchmark | 2Q17 | 3 <b>Q</b> 17 | 4Q17 | 1Q18 | 2Q18 | 3Q18 | 4Q18 | 1Q19 |
|-------|----------------|-----------|------|---------------|------|------|------|------|------|------|
| FROIs | 7              | 85%       | 85%  | 83%           | 84%  | 84%  | 84%  | 82%  | 83%  | 83%  |
| PAYs  | 14             | 87%       | 89%  | 91%           | 90%  | 88%  | 89%  | 90%  | 87%  | 87%  |
| MOPs  | 17             | 85%       | 88%  | 90%           | 89%  | 86%  | 88%  | 89%  | 85%  | 85%  |
| NOCs  | 14             | 90%       | 95%  | 93%           | 93%  | 94%  | 95%  | 95%  | 94%  | 93%  |

#### C. Initial Indemnity Payments (PAYs)

- Compliance with this benchmark exists when the check is mailed within the later of (i) 14 days
  after the employer's notice or knowledge of incapacity or (ii) the first day of compensability plus 6
  days.
- If an employer continues to pay the employee's salary, payments are deemed timely for purposes
  of compliance if made consistent with the employer's usual payroll practice.