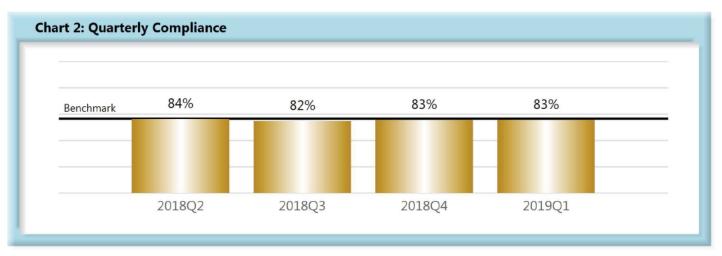

|       | Number of Days | Benchmark | 2Q17 | 3 <b>Q</b> 17 | 4Q17 | 1Q18 | 2Q18 | 3Q18 | 4Q18 | 1Q19 |
|-------|----------------|-----------|------|---------------|------|------|------|------|------|------|
| FROIs | 7              | 85%       | 85%  | 83%           | 84%  | 84%  | 84%  | 82%  | 83%  | 83%  |
| PAYs  | 14             | 87%       | 89%  | 91%           | 90%  | 88%  | 89%  | 90%  | 87%  | 87%  |
| MOPs  | 17             | 85%       | 88%  | 90%           | 89%  | 86%  | 88%  | 89%  | 85%  | 85%  |
| NOCs  | 14             | 90%       | 95%  | 93%           | 93%  | 94%  | 95%  | 95%  | 94%  | 93%  |