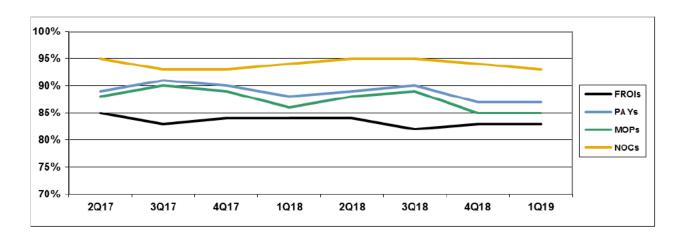

|       | Number of Days | Benchmark | 2Q17 | 3 <b>Q</b> 17 | 4Q17 | 1Q18 | 2Q18 | 3Q18 | 4Q18 | 1Q19 |
|-------|----------------|-----------|------|---------------|------|------|------|------|------|------|
| FROIs | 7              | 85%       | 85%  | 83%           | 84%  | 84%  | 84%  | 82%  | 83%  | 83%  |
| PAYs  | 14             | 87%       | 89%  | 91%           | 90%  | 88%  | 89%  | 90%  | 87%  | 87%  |
| MOPs  | 17             | 85%       | 88%  | 90%           | 89%  | 86%  | 88%  | 89%  | 85%  | 85%  |
| NOCs  | 14             | 90%       | 95%  | 93%           | 93%  | 94%  | 95%  | 95%  | 94%  | 93%  |

#### Compliance Benchmark Tracking