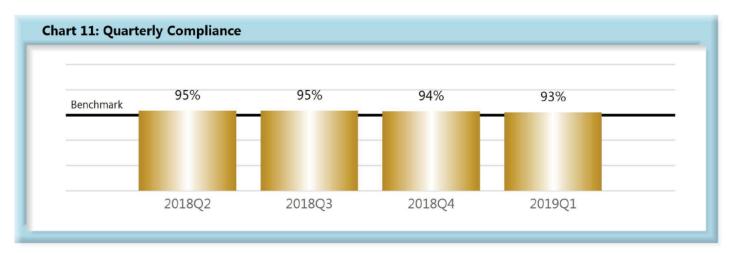

#### Compliance Benchmark Tracking

#### E. Initial Indemnity Notice of Controversy (NOC) Filings

 Compliance with this benchmark exists when the NOC is filed (accepted EDI transaction, with or without errors) within 14 days after the employer receives notice or knowledge of the incapacity or death. Measurement excludes filings submitted with full denial reason codes 3A-3H (No Coverage).