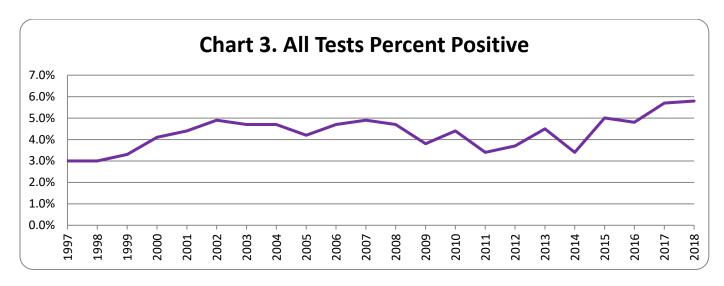

# **Year-by-Year Results**

Regulation of testing for use of controlled substances has been in effect under Maine law since September 30, 1989. Since then results have been collected every year. The number of employers with approved policies has increased steadily since that time. The highest percentage of positive tests occurred in 2018, with 5.8 percent. The lowest percent positive was 2.0 percent, occurring in 1993.

Table 4. Overview

| Year | Number of<br>Employers<br>w/ Policies | Total<br>Tests | Total<br>Positives | Total<br>Percent<br>Positive | Applicant<br>Tests | Applicant<br>Positives | Applicant<br>Percent<br>Positive | Probable<br>Cause<br>Tests | Probable<br>Cause<br>Positives | Probable<br>Cause<br>Percent<br>Positive | Random<br>Tests | Random<br>Positives | Random<br>Percent<br>Positive |
|------|---------------------------------------|----------------|--------------------|------------------------------|--------------------|------------------------|----------------------------------|----------------------------|--------------------------------|------------------------------------------|-----------------|---------------------|-------------------------------|
| 2018 | 552                                   | 25,113         | 1,455              | 5.8%                         | 23,999             | 1,399                  | 5 8%                             | 35                         | 18                             | 51.4%                                    | 1,079           | 38                  | 3 5%                          |
| 2017 | 543                                   | 25,310         | 1,441              | 5.7%                         | 23,835             | 1,372                  | 5 8%                             | 54                         | 14                             | 25.9%                                    | 1,421           | 55                  | 3 9%                          |
| 2016 | 541                                   | 21,020         | 1,019              | 4.8%                         | 19,956             | 962                    | 4 8%                             | 24                         | 13                             | 54.2%                                    | 1,040           | 44                  | 4 2%                          |
| 2015 | 534                                   | 26,258         | 1,308              | 5.0%                         | 25,059             | 1,257                  | 5 0%                             | 45                         | 11                             | 24.4%                                    | 1,153           | 40                  | 3 5%                          |
| 2014 | 461                                   | 20,864         | 698                | 3.3%                         | 19,536             | 609                    | 3.1%                             | 11                         | 5                              | 45.0%                                    | 1,317           | 33                  | 2 5%                          |
| 2013 | 487                                   | 24,225         | 1,100              | 4.5%                         | 23,284             | 1,068                  | 4.6%                             | 44                         | 3                              | 6.8%                                     | 897             | 29                  | 3 2%                          |
| 2012 | 452                                   | 17,229         | 634                | 3.7%                         | 15,938             | 602                    | 3 8%                             | 20                         | 3                              | 15.0%                                    | 1,271           | 30                  | 2.4%                          |
| 2011 | 433                                   | 16,439         | 545                | 3.4%                         | 15,580             | 532                    | 3.4%                             | 12                         | 3                              | 25.0%                                    | 847             | 16                  | 1 9%                          |
| 2010 | 433                                   | 21,388         | 931                | 4.4%                         | 20,267             | 897                    | 4.4%                             | 39                         | 6                              | 16.2%                                    | 1,082           | 28                  | 2.6%                          |
| 2009 | 412                                   | 17,399         | 666                | 3.8%                         | 16,719             | 631                    | 3 8%                             | 16                         | 6                              | 37.5%                                    | 664             | 29                  | 4.4%                          |
| 2008 | 384                                   | 23,437         | 1,086              | 4.7%                         | 22,477             | 1,045                  | 4.7%                             | 13                         | 2                              | 15.4%                                    | 947             | 37                  | 3 9%                          |
| 2007 | 350                                   | 22,641         | 1,110              | 4.9%                         | 21,700             | 1,076                  | 5 0%                             | 5                          | 4                              | 80.0%                                    | 936             | 30                  | 3 2%                          |
| 2006 | 325                                   | 18,112         | 853                | 4.7%                         | 17,364             | 824                    | 4.7%                             | 18                         | 2                              | 11.1%                                    | 730             | 27                  | 3.7%                          |
| 2005 | 310                                   | 17,742         | 749                | 4.2%                         | 16,876             | 706                    | 4 2%                             | 18                         | 9                              | 50.0%                                    | 863             | 34                  | 3 9%                          |
| 2004 | 287                                   | 17,428         | 826                | 4.7%                         | 16,702             | 803                    | 4 8%                             | 6                          | 1                              | 16.7%                                    | 720             | 22                  | 3.1%                          |
| 2003 | 271                                   | 16,129         | 761                | 4.7%                         | 15,345             | 727                    | 4.7%                             | 29                         | 7                              | 24.1%                                    | 755             | 27                  | 3.6%                          |
| 2002 | 252                                   | 13,128         | 642                | 4.9%                         | 12,595             | 624                    | 5 0%                             | 10                         | 0                              | 0.0%                                     | 523             | 18                  | 3.4%                          |
| 2001 | 239                                   | 16,492         | 730                | 4.4%                         | 15,947             | 716                    | 4 5%                             | 8                          | 1                              | 12.5%                                    | 537             | 13                  | 2.4%                          |
| 2000 | 226                                   | 18,827         | 765                | 4.1%                         | 18,164             | 748                    | 4.1%                             | 12                         | 1                              | 8.3%                                     | 651             | 16                  | 2 5%                          |
| 1999 | 200                                   | 20,725         | 691                | 3.3%                         | 20,118             | 660                    | 3 3%                             | 9                          | 4                              | 44.4%                                    | 598             | 27                  | 4 5%                          |
| 1998 | 164                                   | 11,888         | 352                | 3.0%                         | 11,459             | 343                    | 3 0%                             | 4                          | 0                              | 0.0%                                     | 425             | 9                   | 2.1%                          |
| 1997 | 147                                   | 13,097         | 392                | 3.0%                         | 12,616             | 375                    | 3 0%                             | 7                          | 1                              | 14.3%                                    | 474             | 16                  | 3.4%                          |