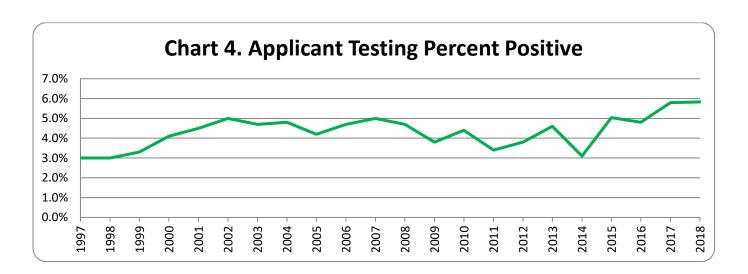

# **Year-by-Year Results**

Regulation of testing for use of controlled substances has been in effect under Maine law since September 30, 1989. Since then results have been collected every year. The number of employers with approved policies has increased steadily since that time. The highest percentage of positive tests occurred in 2018, with 5.8 percent. The lowest percent positive was 2.0 percent, occurring in 1993.