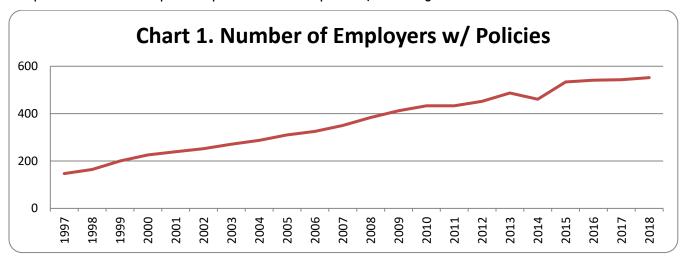

# **Year-by-Year Results**

Regulation of testing for use of controlled substances has been in effect under Maine law since September 30, 1989. Since then results have been collected every year. The number of employers with approved policies has increased steadily since that time. The highest percentage of positive tests occurred in 2018, with 5.8 percent. The lowest percent positive was 2.0 percent, occurring in 1993.

Table 4. Overview

| Year | Number of<br>Employers<br>w/ Policies | Total<br>Tests | Total<br>Positives | Total<br>Percent<br>Positive | Applicant<br>Tests | Applicant<br>Positives | Applicant<br>Percent<br>Positive | Probable<br>Cause<br>Tests | Probable<br>Cause<br>Positives | Probable<br>Cause<br>Percent<br>Positive | Random<br>Tests | Random<br>Positives | Random<br>Percent<br>Positive |
|------|---------------------------------------|----------------|--------------------|------------------------------|--------------------|------------------------|----------------------------------|----------------------------|--------------------------------|------------------------------------------|-----------------|---------------------|-------------------------------|
| 2018 | 552                                   | 25,113         | 1,455              | 5.8%                         | 23,999             | 1,399                  | 5 8%                             | 35                         | 18                             | 51.4%                                    | 1,079           | 38                  | 3 5%                          |
| 2017 | 543                                   | 25,310         | 1,441              | 5.7%                         | 23,835             | 1,372                  | 5 8%                             | 54                         | 14                             | 25.9%                                    | 1,421           | 55                  | 3 9%                          |
| 2016 | 541                                   | 21,020         | 1,019              | 4.8%                         | 19,956             | 962                    | 4 8%                             | 24                         | 13                             | 54.2%                                    | 1,040           | 44                  | 4 2%                          |
| 2015 | 534                                   | 26,258         | 1,308              | 5.0%                         | 25,059             | 1,257                  | 5 0%                             | 45                         | 11                             | 24.4%                                    | 1,153           | 40                  | 3 5%                          |
| 2014 | 461                                   | 20,864         | 698                | 3.3%                         | 19,536             | 609                    | 3.1%                             | 11                         | 5                              | 45.0%                                    | 1,317           | 33                  | 2 5%                          |
| 2013 | 487                                   | 24,225         | 1,100              | 4.5%                         | 23,284             | 1,068                  | 4.6%                             | 44                         | 3                              | 6.8%                                     | 897             | 29                  | 3 2%                          |
| 2012 | 452                                   | 17,229         | 634                | 3.7%                         | 15,938             | 602                    | 3 8%                             | 20                         | 3                              | 15.0%                                    | 1,271           | 30                  | 2.4%                          |
| 2011 | 433                                   | 16,439         | 545                | 3.4%                         | 15,580             | 532                    | 3.4%                             | 12                         | 3                              | 25.0%                                    | 847             | 16                  | 1 9%                          |
| 2010 | 433                                   | 21,388         | 931                | 4.4%                         | 20,267             | 897                    | 4.4%                             | 39                         | 6                              | 16.2%                                    | 1,082           | 28                  | 2.6%                          |
| 2009 | 412                                   | 17,399         | 666                | 3.8%                         | 16,719             | 631                    | 3 8%                             | 16                         | 6                              | 37.5%                                    | 664             | 29                  | 4.4%                          |
| 2008 | 384                                   | 23,437         | 1,086              | 4.7%                         | 22,477             | 1,045                  | 4.7%                             | 13                         | 2                              | 15.4%                                    | 947             | 37                  | 3 9%                          |
| 2007 | 350                                   | 22,641         | 1,110              | 4.9%                         | 21,700             | 1,076                  | 5 0%                             | 5                          | 4                              | 80.0%                                    | 936             | 30                  | 3 2%                          |
| 2006 | 325                                   | 18,112         | 853                | 4.7%                         | 17,364             | 824                    | 4.7%                             | 18                         | 2                              | 11.1%                                    | 730             | 27                  | 3.7%                          |
| 2005 | 310                                   | 17,742         | 749                | 4.2%                         | 16,876             | 706                    | 4 2%                             | 18                         | 9                              | 50.0%                                    | 863             | 34                  | 3 9%                          |
| 2004 | 287                                   | 17,428         | 826                | 4.7%                         | 16,702             | 803                    | 4 8%                             | 6                          | 1                              | 16.7%                                    | 720             | 22                  | 3.1%                          |
| 2003 | 271                                   | 16,129         | 761                | 4.7%                         | 15,345             | 727                    | 4.7%                             | 29                         | 7                              | 24.1%                                    | 755             | 27                  | 3.6%                          |
| 2002 | 252                                   | 13,128         | 642                | 4.9%                         | 12,595             | 624                    | 5 0%                             | 10                         | 0                              | 0.0%                                     | 523             | 18                  | 3.4%                          |
| 2001 | 239                                   | 16,492         | 730                | 4.4%                         | 15,947             | 716                    | 4 5%                             | 8                          | 1                              | 12.5%                                    | 537             | 13                  | 2.4%                          |
| 2000 | 226                                   | 18,827         | 765                | 4.1%                         | 18,164             | 748                    | 4.1%                             | 12                         | 1                              | 8.3%                                     | 651             | 16                  | 2 5%                          |
| 1999 | 200                                   | 20,725         | 691                | 3.3%                         | 20,118             | 660                    | 3 3%                             | 9                          | 4                              | 44.4%                                    | 598             | 27                  | 4 5%                          |
| 1998 | 164                                   | 11,888         | 352                | 3.0%                         | 11,459             | 343                    | 3 0%                             | 4                          | 0                              | 0.0%                                     | 425             | 9                   | 2.1%                          |
| 1997 | 147                                   | 13,097         | 392                | 3.0%                         | 12,616             | 375                    | 3 0%                             | 7                          | 1                              | 14.3%                                    | 474             | 16                  | 3.4%                          |