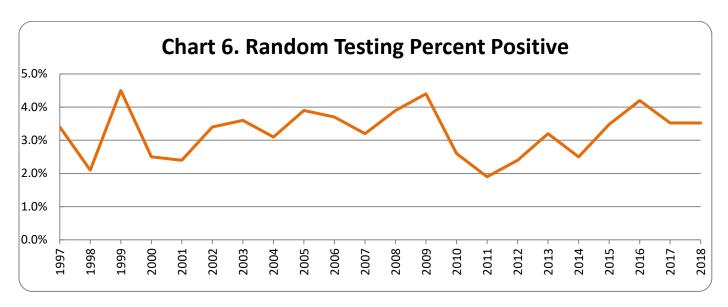

# **Year-by-Year Results**

Regulation of testing for use of controlled substances has been in effect under Maine law since September 30, 1989. Since then results have been collected every year. The number of employers with approved policies has increased steadily since that time. The highest percentage of positive tests occurred in 2018, with 5.8 percent. The lowest percent positive was 2.0 percent, occurring in 1993.