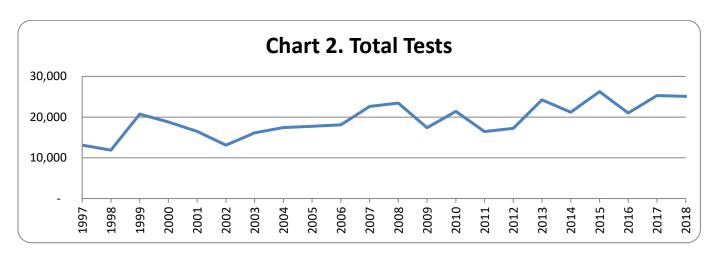

# **Year-by-Year Results**

Regulation of testing for use of controlled substances has been in effect under Maine law since September 30, 1989. Since then results have been collected every year. The number of employers with approved policies has increased steadily since that time. The highest percentage of positive tests occurred in 2018, with 5.8 percent. The lowest percent positive was 2.0 percent, occurring in 1993.

Table 4. Overview

| Year | Number of<br>Employers<br>w/ Policies | Total<br>Tests | Total<br>Positives | Total<br>Percent<br>Positive | Applicant<br>Tests | Applicant<br>Positives | Applicant<br>Percent<br>Positive | Probable<br>Cause<br>Tests | Probable<br>Cause<br>Positives | Probable<br>Cause<br>Percent<br>Positive | Random<br>Tests | Random<br>Positives | Random<br>Percent<br>Positive |
|------|---------------------------------------|----------------|--------------------|------------------------------|--------------------|------------------------|----------------------------------|----------------------------|--------------------------------|------------------------------------------|-----------------|---------------------|-------------------------------|
| 2018 | 552                                   | 25,113         | 1,455              | 5.8%                         | 23,999             | 1,399                  | 5 8%                             | 35                         | 18                             | 51.4%                                    | 1,079           | 38                  | 3 5%                          |
| 2017 | 543                                   | 25,310         | 1,441              | 5.7%                         | 23,835             | 1,372                  | 5 8%                             | 54                         | 14                             | 25.9%                                    | 1,421           | 55                  | 3 9%                          |
| 2016 | 541                                   | 21,020         | 1,019              | 4.8%                         | 19,956             | 962                    | 4 8%                             | 24                         | 13                             | 54.2%                                    | 1,040           | 44                  | 4 2%                          |
| 2015 | 534                                   | 26,258         | 1,308              | 5.0%                         | 25,059             | 1,257                  | 5 0%                             | 45                         | 11                             | 24.4%                                    | 1,153           | 40                  | 3 5%                          |
| 2014 | 461                                   | 20,864         | 698                | 3.3%                         | 19,536             | 609                    | 3.1%                             | 11                         | 5                              | 45.0%                                    | 1,317           | 33                  | 2 5%                          |
| 2013 | 487                                   | 24,225         | 1,100              | 4.5%                         | 23,284             | 1,068                  | 4.6%                             | 44                         | 3                              | 6.8%                                     | 897             | 29                  | 3 2%                          |
| 2012 | 452                                   | 17,229         | 634                | 3.7%                         | 15,938             | 602                    | 3 8%                             | 20                         | 3                              | 15.0%                                    | 1,271           | 30                  | 2.4%                          |
| 2011 | 433                                   | 16,439         | 545                | 3.4%                         | 15,580             | 532                    | 3.4%                             | 12                         | 3                              | 25.0%                                    | 847             | 16                  | 1 9%                          |
| 2010 | 433                                   | 21,388         | 931                | 4.4%                         | 20,267             | 897                    | 4.4%                             | 39                         | 6                              | 16.2%                                    | 1,082           | 28                  | 2.6%                          |
| 2009 | 412                                   | 17,399         | 666                | 3.8%                         | 16,719             | 631                    | 3 8%                             | 16                         | 6                              | 37.5%                                    | 664             | 29                  | 4.4%                          |
| 2008 | 384                                   | 23,437         | 1,086              | 4.7%                         | 22,477             | 1,045                  | 4.7%                             | 13                         | 2                              | 15.4%                                    | 947             | 37                  | 3 9%                          |
| 2007 | 350                                   | 22,641         | 1,110              | 4.9%                         | 21,700             | 1,076                  | 5 0%                             | 5                          | 4                              | 80.0%                                    | 936             | 30                  | 3 2%                          |
| 2006 | 325                                   | 18,112         | 853                | 4.7%                         | 17,364             | 824                    | 4.7%                             | 18                         | 2                              | 11.1%                                    | 730             | 27                  | 3.7%                          |
| 2005 | 310                                   | 17,742         | 749                | 4.2%                         | 16,876             | 706                    | 4 2%                             | 18                         | 9                              | 50.0%                                    | 863             | 34                  | 3 9%                          |
| 2004 | 287                                   | 17,428         | 826                | 4.7%                         | 16,702             | 803                    | 4 8%                             | 6                          | 1                              | 16.7%                                    | 720             | 22                  | 3.1%                          |
| 2003 | 271                                   | 16,129         | 761                | 4.7%                         | 15,345             | 727                    | 4.7%                             | 29                         | 7                              | 24.1%                                    | 755             | 27                  | 3.6%                          |
| 2002 | 252                                   | 13,128         | 642                | 4.9%                         | 12,595             | 624                    | 5 0%                             | 10                         | 0                              | 0.0%                                     | 523             | 18                  | 3.4%                          |
| 2001 | 239                                   | 16,492         | 730                | 4.4%                         | 15,947             | 716                    | 4 5%                             | 8                          | 1                              | 12.5%                                    | 537             | 13                  | 2.4%                          |
| 2000 | 226                                   | 18,827         | 765                | 4.1%                         | 18,164             | 748                    | 4.1%                             | 12                         | 1                              | 8.3%                                     | 651             | 16                  | 2 5%                          |
| 1999 | 200                                   | 20,725         | 691                | 3.3%                         | 20,118             | 660                    | 3 3%                             | 9                          | 4                              | 44.4%                                    | 598             | 27                  | 4 5%                          |
| 1998 | 164                                   | 11,888         | 352                | 3.0%                         | 11,459             | 343                    | 3 0%                             | 4                          | 0                              | 0.0%                                     | 425             | 9                   | 2.1%                          |
| 1997 | 147                                   | 13,097         | 392                | 3.0%                         | 12,616             | 375                    | 3 0%                             | 7                          | 1                              | 14.3%                                    | 474             | 16                  | 3.4%                          |