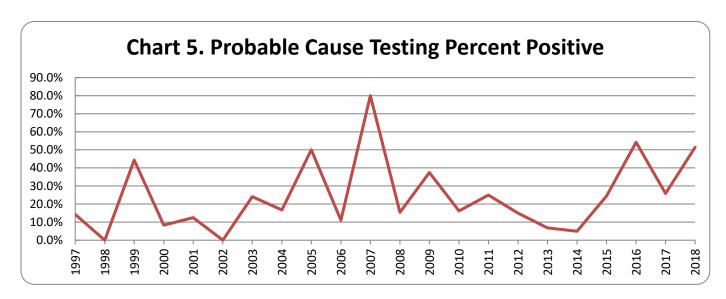

# **Year-by-Year Results**

Regulation of testing for use of controlled substances has been in effect under Maine law since September 30, 1989. Since then results have been collected every year. The number of employers with approved policies has increased steadily since that time. The highest percentage of positive tests occurred in 2018, with 5.8 percent. The lowest percent positive was 2.0 percent, occurring in 1993.