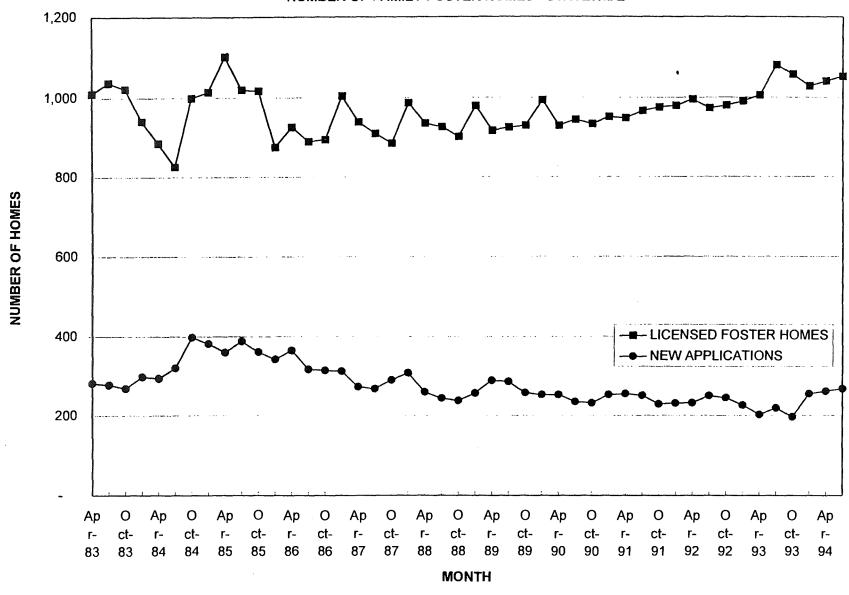

# **DEPARTMENT OF HUMAN SERVICES**

BUREAU OF CHILD
AND FAMILY SERVICES

FY' 95-99 STATE PLAN

**Child Welfare Services** 

**Family Preservation and Support Services** 