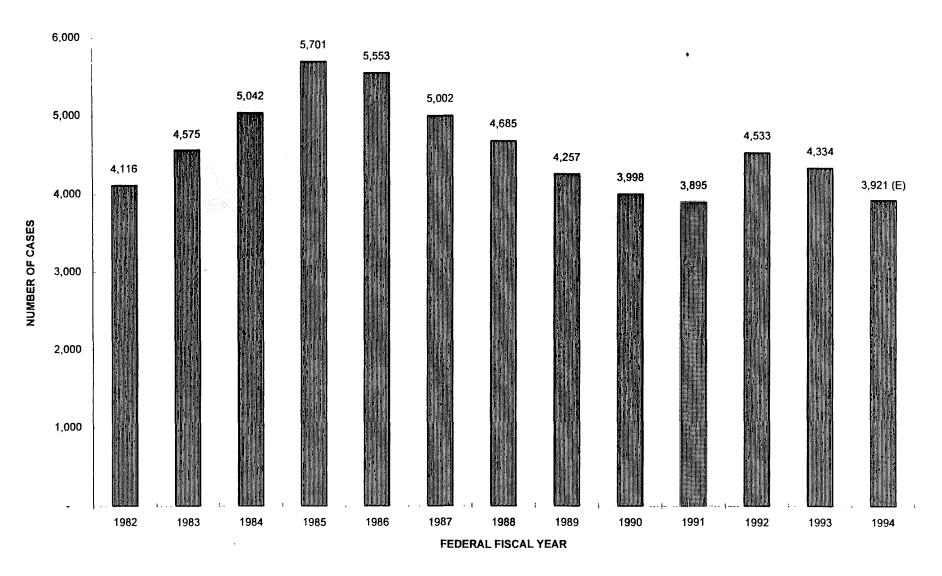

# **DEPARTMENT OF HUMAN SERVICES**

BUREAU OF CHILD
AND FAMILY SERVICES

FY' 95-99 STATE PLAN

**Child Welfare Services** 

**Family Preservation and Support Services** 