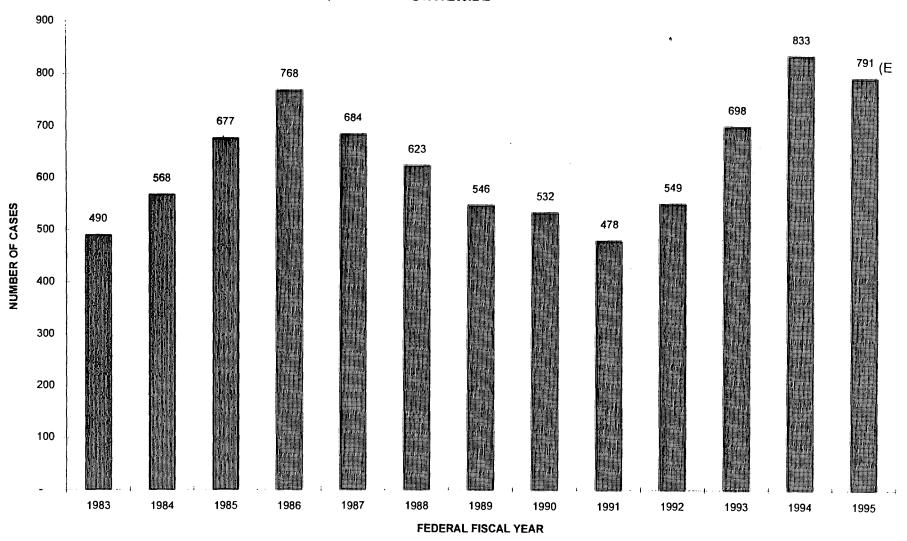

transportation Anonymous phone help | Poverty Maternal & child health Abuse/neglect Domestic violence Education | Poverty - lack of<br>well-paying jobs;<br>high cost of living<br>Maternal/child<br>health - access to<br>health care;<br>substance abuse |

•

| · |  |  |
|---|--|--|
|   |  |  |

# APPENDIX E CLIENT DATA



## NUMBER OF CHILD PROTECTIVE REFERRALS RECEIVED, SCREENED OUT, NOT ASSIGNED AND INVESTIGATED



YEAR

## BUREAU OF CHILD & FAMILY SERVICES NUMBER OF PROTECTIVE STUDIES OPENED (PC50'S)



## BUREAU OF CHILD & FAMILY SERVICES NUMBER OF PROTECTIVE CASES SERVED STATEWIDE



## BUREAU OF CHILD & FAMILY SERVICES NUMBER OF CHILDREN REMOVED FROM HOME VOLUNTARILY STATEWIDE



## BUREAU OF CHILD & FAMILY SERVICES NUMBER OF CHILDREN REMOVED FROM HOME THROUGH COURT ACTION STATEWIDE



## BUREAU OF CHILD AND FAMILY SERVICES NUMBER OF SPECIAL STUDIES COMPLETED STATEWIDE



## BUREAU OF CHILD AND FAMILY SERVICES NUMBER OF CHILDREN IN CARE OR CUSTODY OF DHS STATEWIDE



## BUREAU OF CHILD AND FAMILY SERVICES NUMBER OF CHILDREN IN DHS CARE AS OF JANUARY 1ST



# BUREAU OF CHILD AND FAMILY SERVICES CHARACTERISTICS OF CHILDREN IN CARE/CUSTODY OF DHS Number of Children By Age Group and Sex As of October 1, 1994



#### NUMBER OF OPEN SUBSTITUTE CARE CHILDREN STATEWIDE







## BUREAU OF CHILD & FAMILY SERVICES NUMBER OF CHILDREN FREED FOR ADOPTION STATEWIDE



## BUREAU OF CHILD & FAMILY SERVICES NUMBER OF CHILDREN ADOPTION FINALIZED STATEWIDE



### **TOTAL FREED FOR ADOPTION 10/81 - 9/94**



## BUREAU OF CHILD & FAMILY SERVICES NUMBER OF CHILDREN IN CUSTODY RETURNED HOME