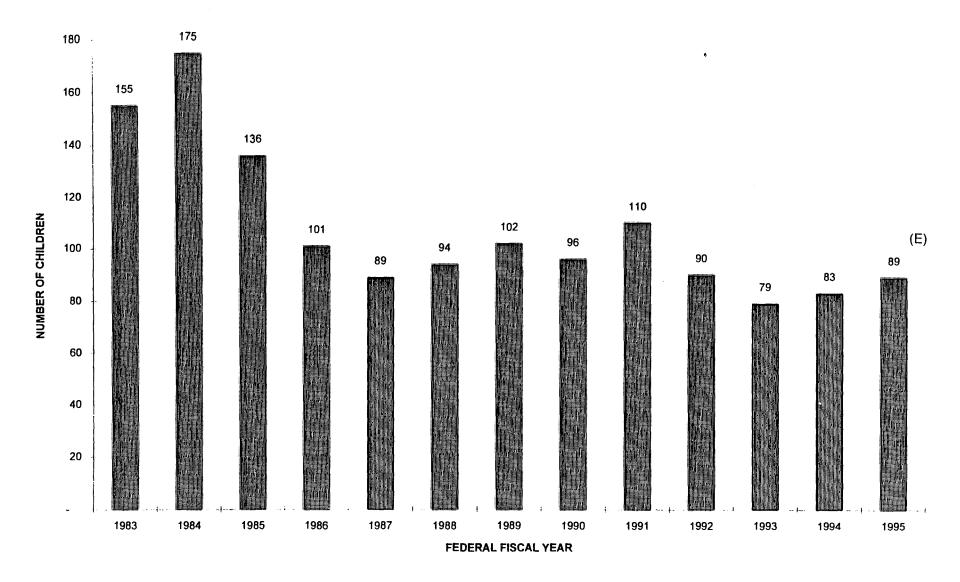

# **DEPARTMENT OF HUMAN SERVICES**

BUREAU OF CHILD
AND FAMILY SERVICES

FY' 95-99 STATE PLAN

**Child Welfare Services** 

**Family Preservation and Support Services** 