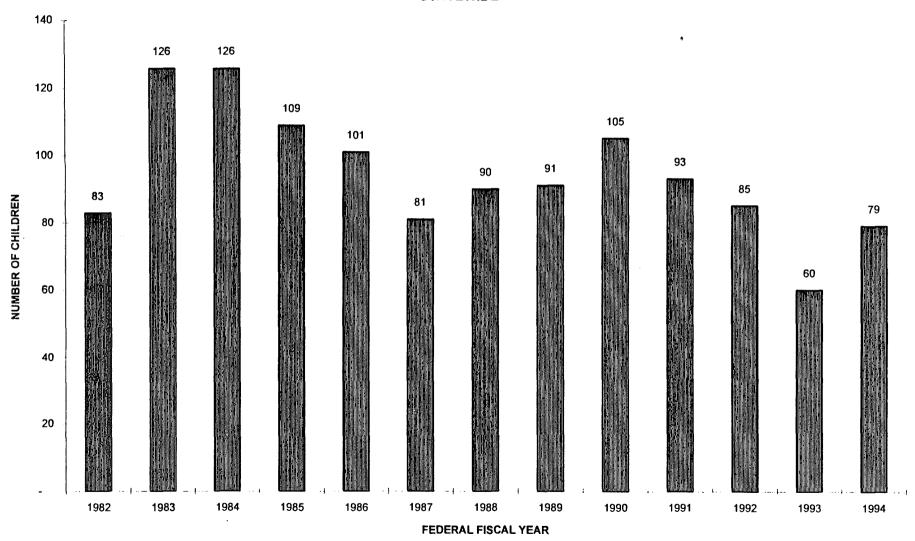

# **DEPARTMENT OF HUMAN SERVICES**

BUREAU OF CHILD
AND FAMILY SERVICES

FY' 95-99 STATE PLAN

**Child Welfare Services** 

**Family Preservation and Support Services** 