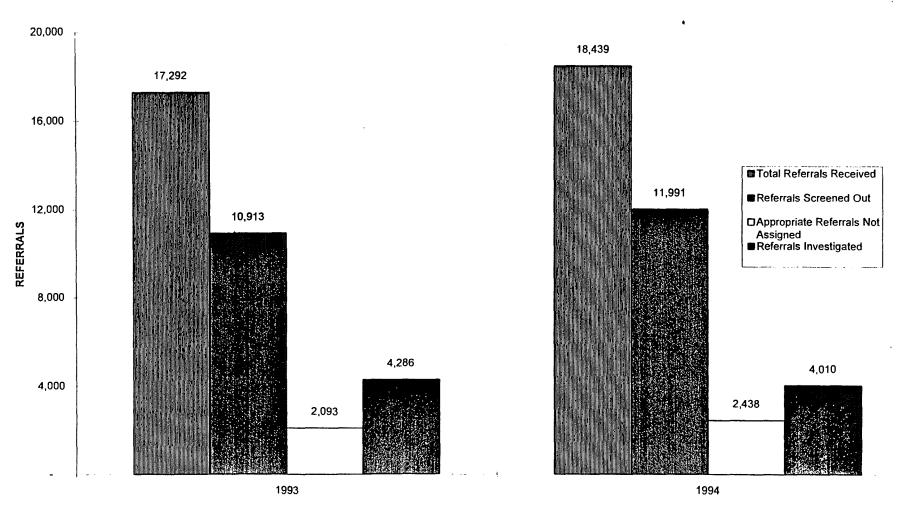

# **DEPARTMENT OF HUMAN SERVICES**

BUREAU OF CHILD
AND FAMILY SERVICES

FY' 95-99 STATE PLAN

**Child Welfare Services** 

**Family Preservation and Support Services** 