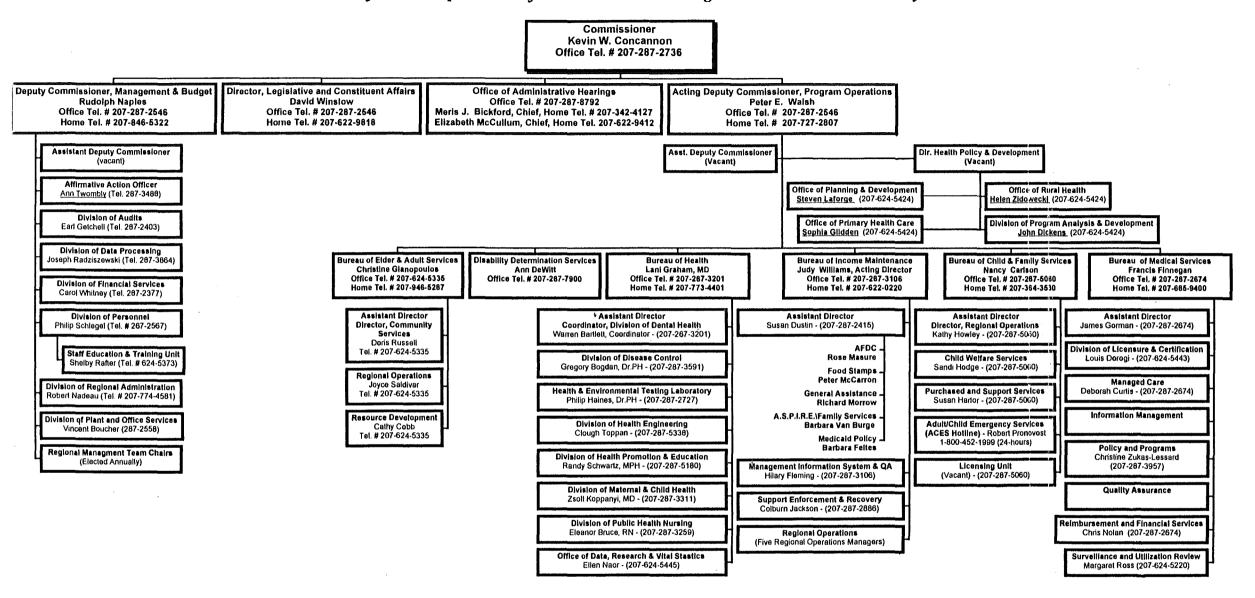

Purchased and Support Services is responsible for the administration of more than \$40 million in state, federal and local funds under the SSBG, the Refugee Resettlement Program and State Child Care funding. It works with private and public agencies seeking to contract with the Department of Human Services to provide services eligible for funding under the above mentioned programs. It is responsible for the negotiation, administration and monitoring of contractual services with these community agencies.

The Division of Licensing is responsible for the licensing of day care facilities, foster homes and residential facilities for children. The Division also houses an institutional abuse investigation team.

# State of MaineDepartment of Human Services - Organizational Chart February 1995



| 1  |
|----|
| 1  |
| Į. |
|    |
| ı  |
| I  |
|    |
|    |
| 1  |
|    |
|    |
|    |
| 1  |
|    |
|    |
| 1  |
|    |
|    |
| 1  |
|    |
|    |
|    |
|    |
|    |
|    |
|    |
|    |
|    |
|    |
|    |
|    |
|    |
|    |
|    |
|    |
|    |
|    |
|    |
|    |
|    |
|    |
|    |
|    |
|    |
|    |
|    |
|    |
|    |

#### **DESCRIPTION OF SERVICES**

For years, policy makers, administrators and advocates have recognized the growing severity of problems experienced by children, youth and families needing services. There are neither human nor fiscal resources to meet these needs. The Family Preservation and Support Services Program offers an opportunity to develop a more comprehensive continuum of services which may be more preventive and also expand services to fa