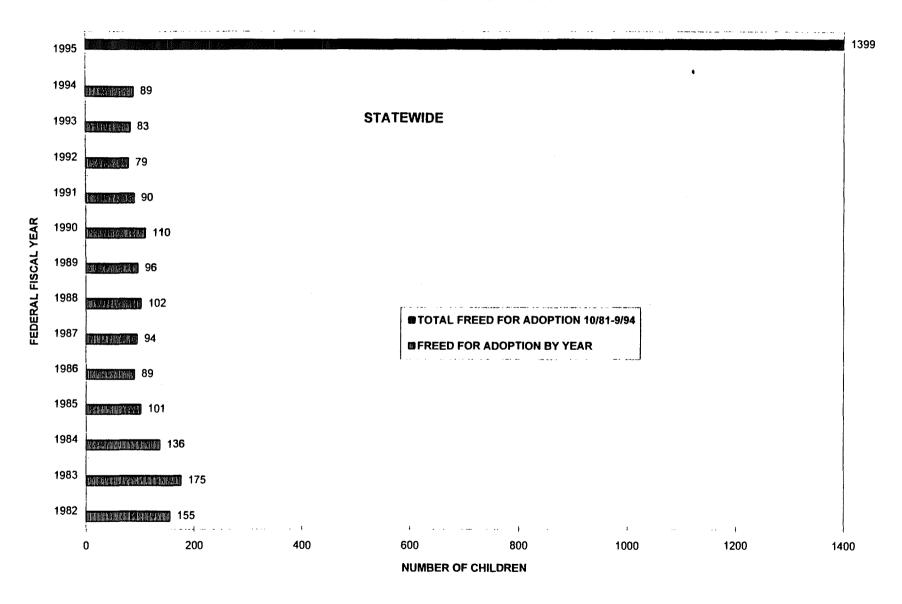

# **DEPARTMENT OF HUMAN SERVICES**

BUREAU OF CHILD
AND FAMILY SERVICES

FY' 95-99 STATE PLAN

**Child Welfare Services** 

**Family Preservation and Support Services** 