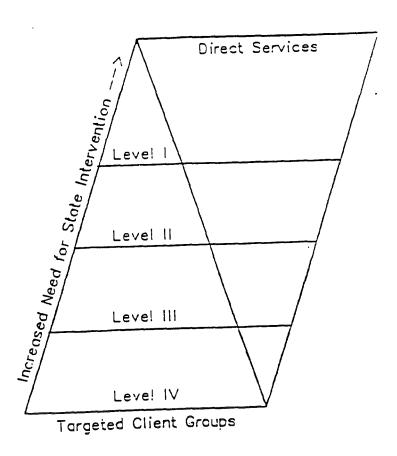

neglect and their families                             |
| <u>Leve! IV</u>  | General population where risk of or actual abuse and neglect has not been identified |



For abused and neglected children, caseworkers have access to community-based support services which are funded by the Department of Human Services and are needed by abused and neglected children and their families. Departmental staff work with the family in developing a case plan, providing intensive home-based family preservation services, if appropriate, and refer the family to community-based family support and family preservation services such as counseling, emergency shelters, home-based services, day care, family planning, homemakers and parent aide, medical and mental health services, and transportation.

FIGURE 2



Purchased services, services provided by community agencies through contracts, are an essential part of the service delivery system. While clients at the top of the client pyramid, those who are most vulnerable and dependent on the protection of the child welfare system, have priority for purchased services, the purchased services are available to a broad range of eligible clients who are not part of the child welfare system. These services can be viewed as preventive services to eligible clients in the general population. Clients derive eligibility for these services by virtue of their child welfare client status, by their recipient status for a range of income maintenance programs, by meeting income guidelines, or by being part of a group for whom service is provided regardless of inco