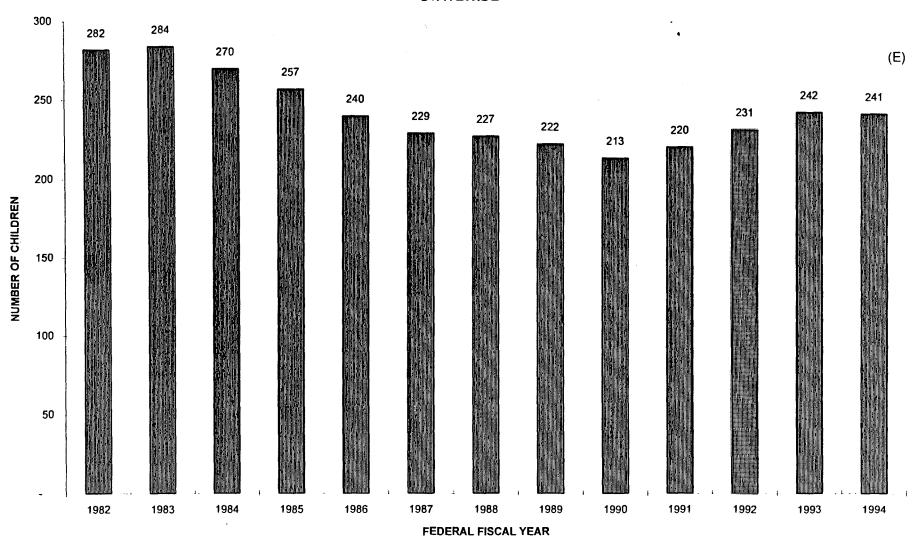

D FAMILY SERVICES NUMBER OF CHILDREN IN CARE OR CUSTODY OF DHS STATEWIDE



## BUREAU OF CHILD AND FAMILY SERVICES NUMBER OF CHILDREN IN DHS CARE AS OF JANUARY 1ST



# BUREAU OF CHILD AND FAMILY SERVICES CHARACTERISTICS OF CHILDREN IN CARE/CUSTODY OF DHS Number of Children By Age Group and Sex As of October 1, 1994



#### NUMBER OF OPEN SUBSTITUTE CARE CHILDREN STATEWIDE







## BUREAU OF CHILD & FAMILY SERVICES NUMBER OF CHILDREN FREED FOR ADOPTION STATEWIDE



## BUREAU OF CHILD & FAMILY SERVICES NUMBER OF CHILDREN ADOPTION FINALIZED STATEWIDE



### **TOTAL FREED FOR ADOPTION 10/81 - 9/94**



## BUREAU OF CHILD & FAMILY SERVICES NUMBER OF CHILDREN IN CUSTODY RETURNED HOME STATEWIDE



## BUREAU OF CHILD & FAMILY SERVICES NUMBER OF CHILDREN RETAINED IN CARE BEYOND AGE 18 STATEWIDE



#### TITLE IV-E ELIGIBILITY RATES





# APPENDIX F INDIAN CHILD WELFARE ACT

### STATE PLAN FOR TITLE IV-B INDIAN CHILD WELFARE ACT

## 1. OVERALL STATEMENT OF STATE'S APPROACH TO WORKING WITH TRIBES, PHILOSOPHY AND VISION FOR THIS PROCESS

With the passage of the state and federal Land Claim Settlement Acts the application of sections of the Indian Child Welfare Act to Maine tribes was clarified. Since then he Department has worked to deal cooperatively with the Maine tribes in promoting child welfare services to all Maine children.

One seat in the Child Welfare Advisory Committee is reserved for a representative of a tribal social services department. Generic social service and specific child welfare training is available to tribal child welfare staff on an equal basis to Department