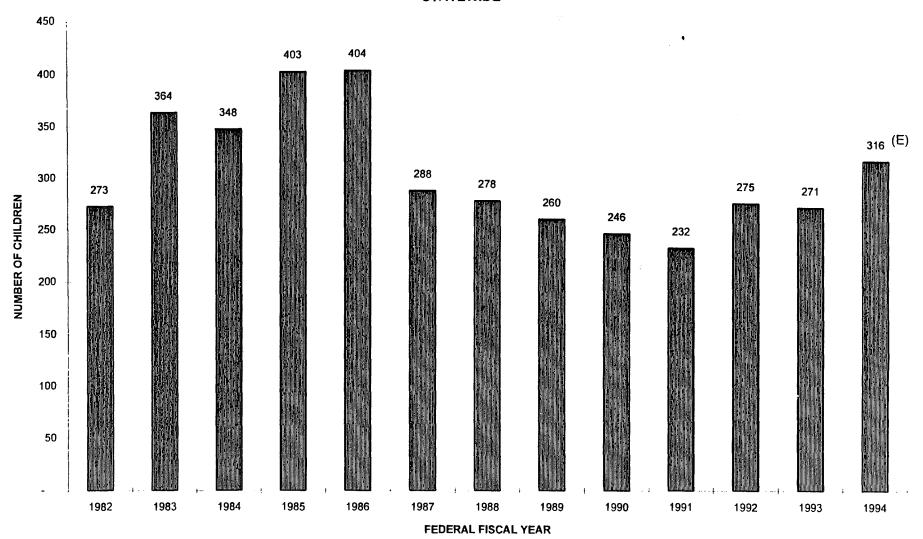

OF CHILD AND FAMILY SERVICES NUMBER OF SPECIAL STUDIES COMPLETED STATEWIDE



## BUREAU OF CHILD AND FAMILY SERVICES NUMBER OF CHILDREN IN CARE OR CUSTODY OF DHS STATEWIDE



## BUREAU OF CHILD AND FAMILY SERVICES NUMBER OF CHILDREN IN DHS CARE AS OF JANUARY 1ST



# BUREAU OF CHILD AND FAMILY SERVICES CHARACTERISTICS OF CHILDREN IN CARE/CUSTODY OF DHS Number of Children By Age Group and Sex As of October 1, 1994



#### NUMBER OF OPEN SUBSTITUTE CARE CHILDREN STATEWIDE







## BUREAU OF CHILD & FAMILY SERVICES NUMBER OF CHILDREN FREED FOR ADOPTION STATEWIDE



## BUREAU OF CHILD & FAMILY SERVICES NUMBER OF CHILDREN ADOPTION FINALIZED STATEWIDE



### **TOTAL FREED FOR ADOPTION 10/81 - 9/94**



## BUREAU OF CHILD & FAMILY SERVICES NUMBER OF CHILDREN IN CUSTODY RETURNED HOME STATEWIDE



## BUREAU OF CHILD & FAMILY SERVICES NUMBER OF CHILDREN RETAINED IN CARE BEYOND AGE 18 STATEWIDE



#### TITLE IV-E ELIGIBILITY RATES





# APPENDIX F INDIAN CHILD WELFARE ACT

### STATE PLAN FOR TITLE IV-B INDIAN CHILD WELFARE ACT

## 1. OVERALL STATEMENT OF STATE'S APPROACH TO WORKING WITH TRIBES, PHILOSOPHY AND VISION FOR THIS PROCESS

With the passage of the state and federal Land Claim Settlement Acts the application of sections of the Indian Child Welfare Act to Maine tribes was clarified. Since then he Department has worked to deal cooperatively with the Maine tribes in promoting child welfare services to all Maine children.

One seat in the Child Welfare Advisory Committee is reserved for a representative of a tribal social services department. Generic social service and specifi