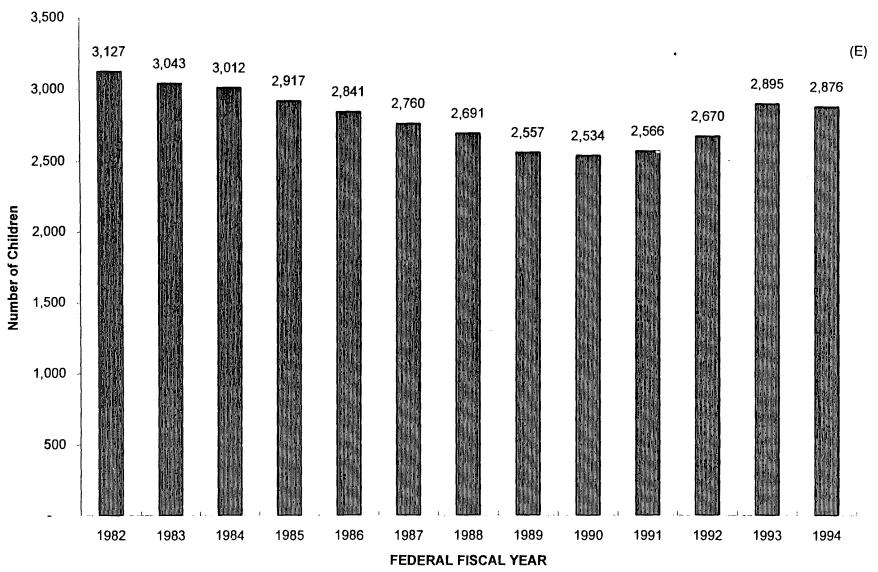

# MAINE STATE LEGISLATURE

The following document is provided by the

LAW AND LEGISLATIVE DIGITAL LIBRARY

at the Maine State Law and Legislative Reference Library

http://legislature.maine.gov/lawlib

Reproduced from scanned originals with text recognition applied (searchable text may contain some errors and/or omissions)