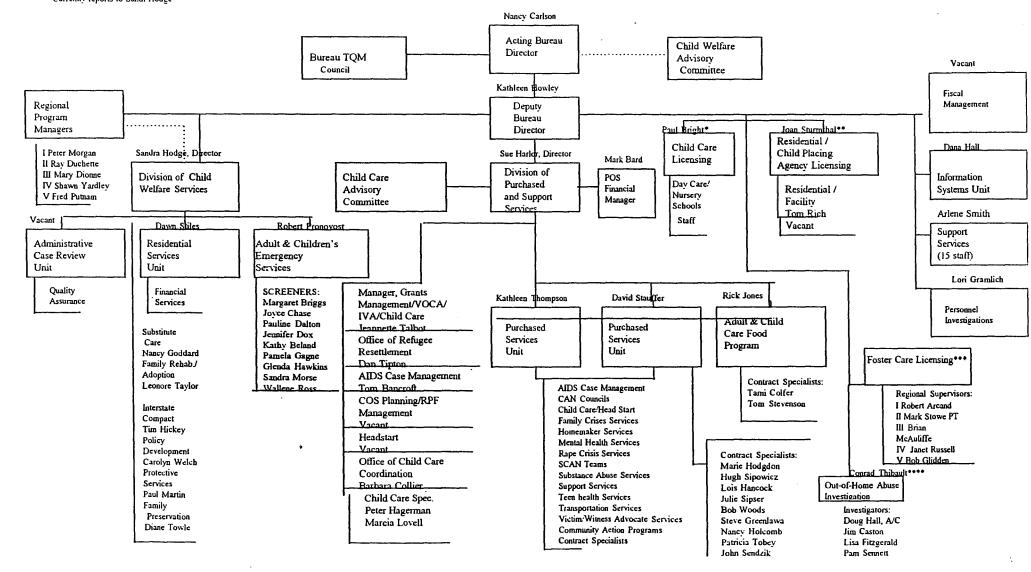

# **DEPARTMENT OF HUMAN SERVICES**

BUREAU OF CHILD
AND FAMILY SERVICES

FY' 95-99 STATE PLAN

**Child Welfare Services** 

**Family Preservation and Support Services** 