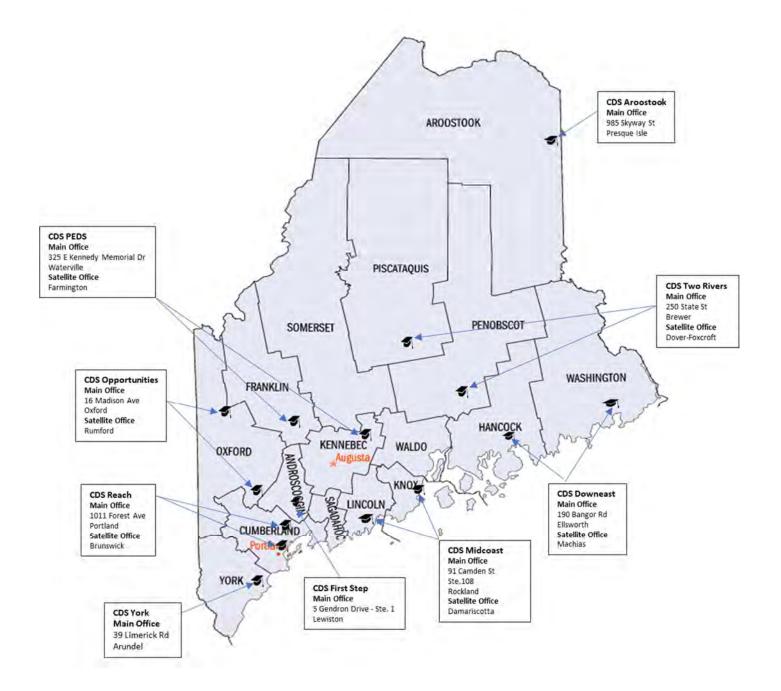

\*eligibility date 10/1/2018 - 9/30/2019

(3) A listing of the regional sites and their locations and the following data for the Child Development Services System in total and by regional site, including descriptions of any notable variations in these statistics among regional sites and any notable year-to-year trends over the past 5 fiscal years:

At the site level, Lori Whittemore continues to act as Regional Site Director for both **CDS Aroostook** (Presque Isle) and **CDS REACH** (Portland). This arrangement has been in place since July of 2013 and has proven effective in in providing adequate oversight to both CDS' largest and smallest sites. There is much to be gained by examining best practices through both the lenses of a rural, traditionally under-resourced site and an urban site with access to more resources.

Greg Armandi continues to be the regional site director for **CDS Opportunities** (Oxford) and the **CDS First Step** (Lewiston). The two sites are managed by one leadership team consisting of the site director, two program managers, two direct service team leaders, a clinical team leader, and two office managers. Certain administrative duties and services are shared by the two sites. Although historically challenged by insufficient staffing, the two sites are now nearly fully staffed in the case management department. The sites continue to advertise for vacant clinical and professional and para-professional educator positions. Salary increases have positively impacted recruitment of qualified applicants.

**CDS Two Rivers** (Brewer) continues to operate under the direction of Amy Bragg. It also administers the Stepping Stones program, for eligible children 3-5, in Dover-Foxcroft. CDS Two Rivers continues to implement two programs in collaboration with Penquis Head Start one in Brewer, the other in Dover-Foxcroft), as well as funding a teacher at KVCAP. CDS Two Rivers is working to build relationships with area school districts, and is now contracting with six different districts, including Bangor School Department to provide services including speech, occupational therapy, specially designed instruction, and adult support.

Barbara Browne continues in the Regional Site Director role at **CDS PEDS** (Waterville). The site continues to reach out to the medical community, preschools, childcares, and community organizations to increase awareness of CDS services and has been fortunate to be able to partner with Educare Central Maine which serves both typically developing children and children who may have disabilities. CDS PEDS is able to provide many children with typical preschool experiences and integrate necessary services, such as speech/language therapy and occupational therapy into those experiences. The site continues to provide support in local Head Starts and Pre-Ks to make it possible for children to attend programs in their own community whenever possible. CDS PEDS attempts to have regular, meaningful meetings with its providers and community partners to assure a strong, mutually beneficial relationship. CDS PEDS is also working with community providers of special purpose programming to expand availability for children with significant disabilities, such as autism.

Denise Howell, the Regional Site Director at **CDS Downeast** (Ellsworth) continues to expand the number of contracted SAUs in Washington and Hancock counties. These contracts include the provision of speech therapy, specially designed instruction, and educational technician support for children who are enrolled in the SAU's pre-k. Currently, RSU 93, RSU 76, and AOS 90 provide contracted services, which allows the site to reallocate its resources to those children who would otherwise be waiting for services. The provision of services, by the SAU, to identified children in its public pre-k program supports the continuity of services and service providers when those children eventually transition into the SAU's kindergarten.

**CDS Midcoast** (Rockland), under the leadership of Gail Page, has continued its provision of special education and related services in partnership with public 4-year old programs, Head Starts, and special purpose preschools. The Regional Site also operates a highly successful preschool program at its physical site. CDS Midcoast's partnerships with RSU 13, AOS 93, AOS 98, and St. George have resulted in an increased capacity to meet the needs of eligible children in the region and the site is currently working with Sequel Care of Maine to open a new preschool program in the Rockland area.

Lisa-Kay Folk continues in her role as Regional Site Director at **CDS York** (Arundel) and has maintained collaborations with numerous Head Starts and public 4-year old programs in the site's catchment area. The site has also conducted significant outreach, which has helped to preserve the positive relationships that it enjoys with community stakeholders.