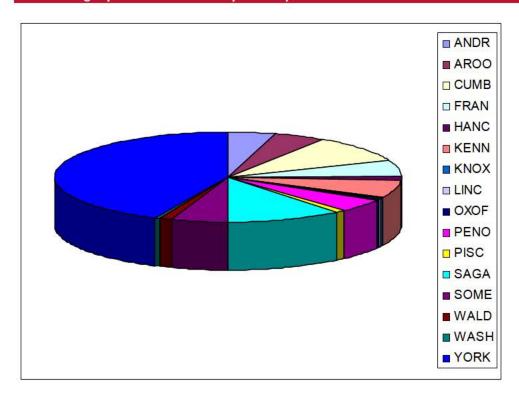

# 2012 Geographic Breakdown by County

Note: York County includes Portsmouth Naval Shipyard in Kittery