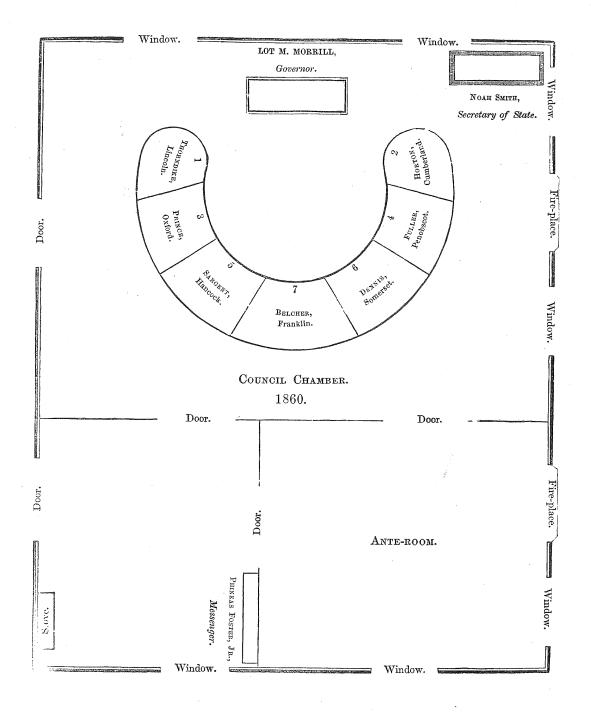

#### COUNCILORS:

----

GEORGE THORNDIKE, SOUTH THOMASTON. RUFUS HORTON, PORTLAND. JOB PRINCE, TURNER. JARED FULLER, CORINTH. WILLIAM H. SARGENT, SEDGWICK. JOSEPH. M. DENNIS, NEW PORTLAND. HANNIBAL BELCHER, FARMINGTON.