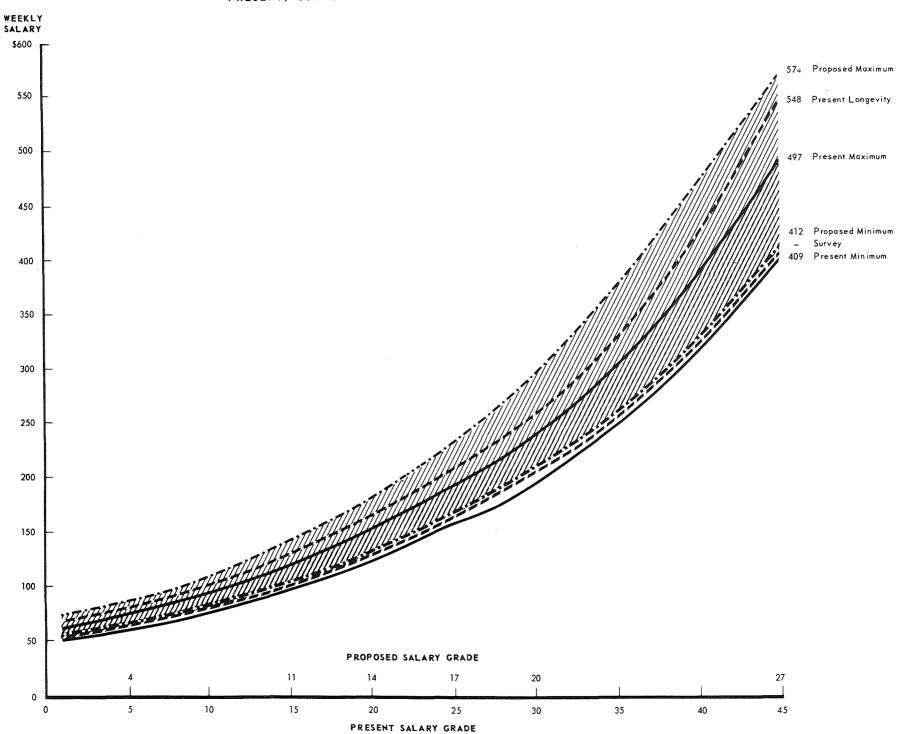

#### Salary Trend Lines

Exhibit II-C, on the following page, presents a graph showing the present and proposed salary trend lines and a salary trend line representing the minimum salary of the organizations included in the salary survey. This exhibit shows two different groups of salary ranges and they are identified in the right-hand margin.

The present salary ranges are shown between the two solid lines and the proposed salary ranges are represented by the broken line. This salary plan also includes 45 grades for salary levels and is the plan under which the State of Maine employees are presently operating. The position of Director, Bureau of Mental Health was left in Grade 45 in order to be

#### PRESENT, SURVEY AND PROPOSED SALARY TREND LINES

consistent throughout. As noted above, this position was just reclassified from Grade 45 to 47. This salary range includes the two salary increases provided for the State employees, the second as a result of a special session of the Legislature in January 1966. The dotted line starting at a level of about \$67 and extending at Grade 45 to \$548 represents the highest salary level for each grade for employees in the "Y" longevity step.