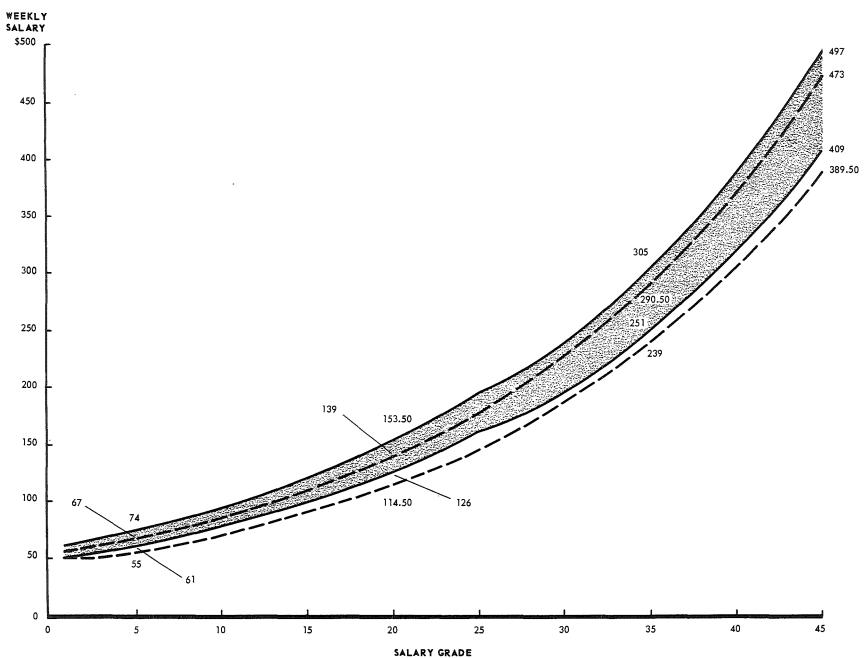

Exhibit II-A, on the following page, presents a series of salary trend lines for the public jurisdictions surveyed which were developed by using the formula of least squares. Since there was a scarcity of data available above proposed Grades 21, the salary trend lines for New York State, the United States Government and the average of the other five New England states have only been extended through Grade 21. For comparison purposes, however, the existing Maine salary trend line was extended through proposed Grade 27 (present Grade 45) which has a minimum salary of \$409 per week, a maximum of \$497 and a "Y" longevity of \$548. Also, the maximum United States Government salary trend line was extended through the equivalent of Maine's proposed Grade 27 to a salary of \$498 per week which is the single rate paid in Grade GS-18, the highest grade in the federal classified service.

This representation of the various salary trend lines shows that the State of Maine at present is consistently below both the minimum and maximum salary trend lines of all other jurisdictions through proposed Grade 21, except between Grades 16 to 21 where it is slightly above the minimum line of the average of the five New England states.

STATE OF MAINE COMPARED WITH UNITED STATES GOVERNMENT, NEW YORK STATE AND AVERAGE OF OTHER FIVE NEW ENGLAND STATES

It should be noted that Rhode Island and Vermont are expected to implement a significant increase in their salary plans in the near future. It is also expected that New Hampshire will increase salaries soon and the State of Connecticut is presently undergoing a salary study which could result in an increase in its salary plan. All of the foregoing point to the fact that Maine will fall even further behind the other states if positive action is not taken.