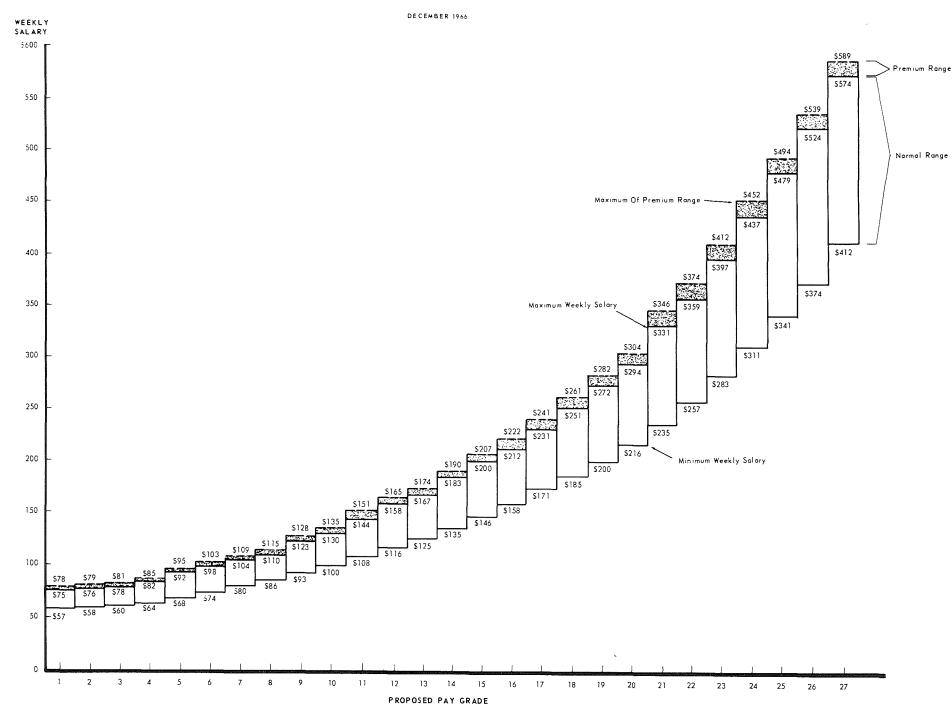

Exhibit II-B, on the following two pages, presents Schedule A, the proposed grade and salary structure for the regular classified service.

The present plan consists of 47 pay grades consisting of five steps to the maximum plus two longevity steps. The normal spread in the range is approximately 22 per cent to the maximum and 34 per cent to the final longevity step which is reached after 15 years.

#### PROPOSED SALARY PLAN SCHEDULE A - CLASSIFIED SERVICE

|       |                   |           |             |           |         | V     | Veekly Sa | laries A | t The:            |       |         |        |                                         |
|-------|-------------------|-----------|-------------|-----------|---------|-------|-----------|----------|-------------------|-------|---------|--------|-----------------------------------------|
|       | Annual Sa         | laries    | Weekly      | Salaries  |         | Sixth | 1-1/2     | 2-1/2    | 3-1/2             | Fifth | Seventh | Premiu | m Range                                 |
| Grade | Range             | Increment | Range       | Increment | Minimum | Month | Years     | Years    | Years             | Year  | Year    | Weekly | Annual                                  |
|       |                   |           |             |           | Step A  | В     | C         | \$ 66    | <u>E</u><br>\$ 69 | F     | G       |        | *************************************** |
| 1     | \$ 2,964-\$ 3,900 | \$ 156    | \$ 57-\$ 75 | \$ 3      | \$ 57   | \$ 60 | \$ 63     | \$ 66    | \$ 69             | \$ 72 | \$ 75   | \$ 78  | \$ 4,056                                |
| 2     | 3,016- 3,952      | 156       | 58- 76      | 3         | 58      | 61    | 64        | 67       | 70                | 73    | 76      | 79     | 4,108                                   |
| 3     | 3,120- 4,056      | 156       | 60- 78      | 3         | 60      | 63    | 66        | 69       | 72                | 75    | 78      | 81     | 4,212                                   |
| 4     | 3,328- 4,264      | 156       | 64- 82      | 3         | 64      | 67    | 70        | 73       | 76                | 79    | 82      | 8.5    | 4,420                                   |
| 5     | 3,536- 4,784      | 208       | 68- 92      | 4         | 68      | 72    | 76        | 80       | 84                | 88    | 92      | 95     | 4,940                                   |
| 6     | 3,848- 5,096      | 208       | 74- 98      | 4         | 74      | 78    | 82        | 86       | 90                | 94    | 98      | 103    | 5,356                                   |
| 7     | 4,160- 5,408      | 208       | 80-104      | 4         | 80      | 84    | 88        | 92       | 96                | 100   | 104     | 109    | 5,668                                   |
| 8     | 4,472- 5,720      | 208       | 86-110      | 4         | 86      | 90    | 94        | 98       | 102               | 106   | 110     | 115    | 5,980                                   |
| 9     | 4,836- 6,396      | 260       | 93 - 123    | 5         | 93      | 98    | 103       | 108      | 113               | 118   | 123     | 128    | 6,656                                   |
| 10    | 5,200- 6,760      | 260       | 100 - 130   | 5         | 100     | 105   | 110       | 115      | 120               | 125   | 130     | 135    | 7,020                                   |
| 11    | 5,616- 7,488      | 312       | 108- 144    | 6         | 108     | 114   | 120       | 126      | 132               | 138   | 144     | 151    | 7,852                                   |
| 12    | 6,032- 8,216      | 364       | 116- 158    | 7         | 116     | 123   | 130       | 137      | 144               | 151   | 158     | 165    | 8,580                                   |
| 13    | 6,500- 8,684      | 364       | 125- 167    | 7         | 125     | 132   | 139       | 146      | 153               | 160   | 167     | 174    | 9,048                                   |
| 14    | 7,020- 9,516      | 416       | 135- 183    | 8         | 135     | 143   | 151       | 159      | 167               | 175   | 183     | 190    | 9,880                                   |
| 15    | 7,592- 10,400     | 468       | 146- 200    | 9         | 146     | 155   | 164       | 173      | 182               | 191   | 200     | 207    | 10,764                                  |
| 16    | 8,216- 11,024     | 468       | 158- 212    | 9         | 158     | 167   | 176       | 185      | 194               | 203   | 212     | 222    | 11,544                                  |
| 17    | 8,892- 12,012     | 520       | 171 - 231   | 10        | 171     | 181   | 191       | 201      | 211               | 221   | 231     | 241    | 12,532                                  |
| 18    | 9,620-13,052      | 572       | 185- 251    | 11        | 185     | 196   | 207       | 218      | 229               | 240   | 251     | 261    | 13,572                                  |
| 19    | 10,400- 14,144    | 624       | 200- 272    | 12        | 200     | 212   | 224       | 236      | 248               | 260   | 272     | 282    | 14,664                                  |
| 20    | 11,232- 15,288    | 676       | 216- 294    | 13        | 216     | 229   | 242       | 255      | 268               | 281   | 294     | 304    | 15,808                                  |
| 21    | 12,220- 17,212    | 832       | 235- 331    | 16        | 235     | 251   | 267       | 283      | 299               | 315   | 331     | 346    | 17,992                                  |
| 22    | 13,364- 18,668    | 884       | 257 - 359   | 17        | 257     | 274   | 291       | 308      | 325               | 342   | 359     | 374    | 19,448                                  |
| 23    | 14,716- 20,644    | 988       | 283 - 397   | 19        | 283     | 302   | 321       | 340      | 359               | 378   | 397     | 412    | 21,424                                  |
| 24    | 16,172- 22,724    | 1,092     | 311- 437    | 21        | 311     | 332   | 353       | 374      | 395               | 416   | 437     | 452    | 23,504                                  |
| 2.5   | 17,732- 24,908    | 1,196     | 341- 479    | 23        | 341     | 364   | 387       | 410      | 433               | 456   | 479     | 494    | 25,688                                  |
| 26    | 19,448- 27,248    | 1,300     | 374- 524    | 25        | 374     | 399   | 424       | 449      | 474               | 499   | 524     | 539    | 28,028                                  |
| 27    | 21,424- 29,848    | 1,404     | 412- 574    | 27        | 412     | 439   | 466       | 493      | 520               | 547   | 574     | 589    | 30,628                                  |

#### PROPOSED SALARY PLAN

The proposed plan, as shown in Schedule A, is composed of 27 pay grades, each comprised of seven steps with a spread ranging from minimum to maximum of between 30 and 40 per cent. The increment between steps ranges from \$3 per week in the lowest pay grades or approximately 4.0 to 5.3 per cent to \$27 or 4.7 to 6.6 per cent in Grade 27. The final step 6, considering normal performance, would be reached seven years after employment.

In addition, the proposed salary range has a premium range which will be explained later in Chapter III of this report volume.

The breadth of the ranges, from the minimum to the maximum, begins at 30 per cent in Grades 1 through 10, increases to 35 per cent in Grades 11 through 20 and 40 per cent above Grade 20. This increase in breadth in the higher grades is provided to recognize the wider latitude for improved performance generally possible in positions at the more responsible management levels and the greater impact that effective performance at such levels has on successful operations. In contrast, the difference between satisfactory and outstanding performance at the lower organization levels does not influence the success or failure of the total organization in any way approaching a similar difference at the responsible management level, although such differences in performance even at the lower levels do have a clear difference in value. Moreover, as employees move to higher organization levels, their opportunities for promotion become less and less frequent and some greater latitude for salary increases within their respective ranges must be provided to retain them and to motivate them to continue to perform effectively on a career basis.

A decision to propose a minimum salary of \$57 a week was on the basis of past salaries in State service. This salary would place the minimum salary for Maine above the minimum salary of \$1.40 per hour (\$56 per week) proposed by the Federal Fair Labor Standards Act to go into effect in February 1967. By February 1968 the hourly minimum is to be increased to \$1.60 (\$64 per week); the State of Maine, which is not officially included, may have to reevaluate its minimum salary ranges or consider hiring employees in the lowest three ranges above the salary minimum shown.

Once the minimum rate of \$57 was established as the minimum salary of the lowest range, the successive ranges were tentatively established in a consistent pattern at appropriate higher levels to conform to survey data. The step-up from the minimum of one range to the minimum of the next higher range begins at 7 per cent in Grades 1 through 10, 8 per cent in Grades 11 through 20 and 9 per cent in the remaining grades.