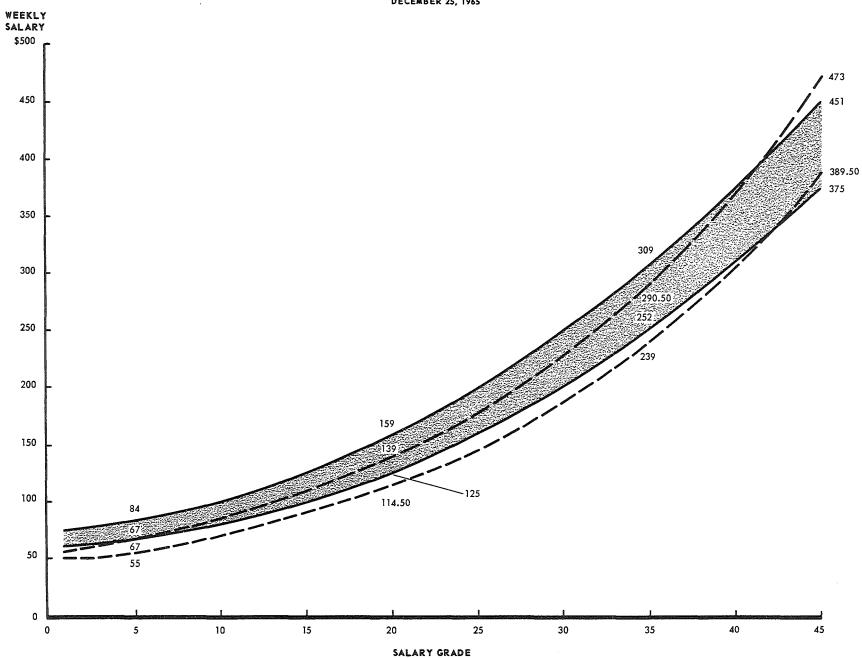

Exhibit II-A, on the following page, presents a series of salary trend lines for the public jurisdictions surveyed which were developed by using the formula of least squares. Since there was a scarcity of data available above proposed Grades 21, the salary trend lines for New York State, the United States Government and the average of the other five New England states have only been extended through Grade 21. For comparison purposes, however, the existing Maine salary trend line was extended through proposed Grade 27 (present Grade 45) which has a minimum salary of \$409 per week, a maximum of \$497 and a "Y" longevity of \$548. Also, the maximum United States Government salary trend line was extended through the equivalent of Maine's proposed Grade 27 to a salary of \$498 per week which is the single rate paid in Grade GS-18, the highest grade in the federal classified service.

This representation of the various salary trend lines shows that the State of Maine at present is consistently below both the minimum and maximum salary trend lines of all other jurisdictions through proposed Grade 21, except between Grades 16 to 21 where it is slightly above the minimum line of the average of the five New England states.

STATE OF MAINE COMPARED WITH UNITED STATES GOVERNMENT, NEW YORK STATE AND AVERAGE OF OTHER FIVE NEW ENGLAND STATES

It should be noted that Rhode Island and Vermont are expected to implement a significant increase in their salary plans in the near future. It is also expected that New Hampshire will increase salaries soon and the State of Connecticut is presently undergoing a salary study which could result in an increase in its salary plan. All of the foregoing point to the fact that Maine will fall even further behind the other states if positive action is not taken.