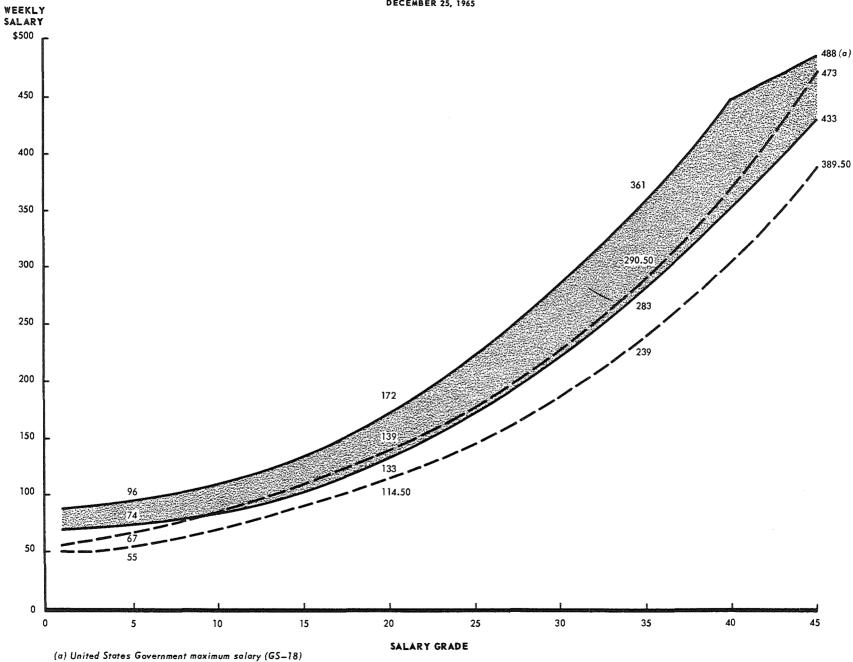

#### Salary Trend Lines

Exhibit II-C, on the following page, presents a graph showing the present and proposed salary trend lines and a salary trend line representing the minimum salary of the organizations included in the salary survey. This exhibit shows two different groups of salary ranges and they are identified in the right-hand margin.

The present salary ranges are shown between the two solid lines and the proposed salary ranges are represented by the broken line. This salary plan also includes 45 grades for salary levels and is the plan under which the State of Maine employees are presently operating. The position of Director, Bureau of Mental Health was left in Grade 45 in order to be

#### PRESENT, SURVEY AND PROPOSED SALARY TREND LINES

consistent throughout. As noted above, this position was just reclassified from Grade 45 to 47. This salary range includes the two salary increases provided for the State employees, the second as a result of a special session of the Legislature in January 1966. The dotted line starting at a level of about \$67 and extending at Grade 45 to \$548 represents the highest salary level for each grade for employees in the "Y" longevity step.