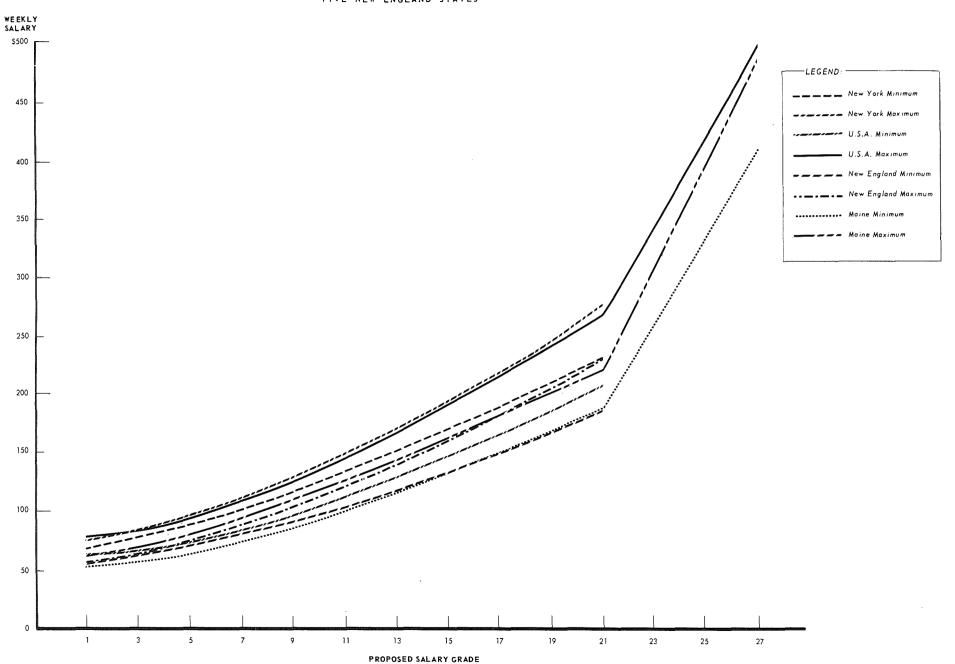

Exhibit II-A, on the following page, presents a series of salary trend lines for the public jurisdictions surveyed which were developed by using the formula of least squares. Since there was a scarcity of data available above proposed Grades 21, the salary trend lines for New York State, the United States Government and the average of the other five New England states have only been extended through Grade 21. For comparison purposes, however, the existing Maine salary trend line was extended through proposed Grade 27 (present Grade 45) which has a minimum salary of \$409 per week, a maximum of \$497 and a "Y" longevity of \$548. Also, the maximum United States Government salary trend line was extended through the equivalent of Maine's proposed Grade 27 to a salary of \$498 per week which is the single rate paid in Grade GS-18, the highest grade in the federal classified service.

This representation of the various salary trend lines shows that the State of Maine at present is consistently below both the minimum and maximum salary trend lines of all other jurisdictions through proposed Grade 21, except between Grades 16 to 21 where it is slightly above the minimum line of the average of the five New England states.

STATE OF MAINE COMPARED WITH UNITED STATES GOVERNMENT, NEW YORK STATE AND AVERAGE OF OTHER FIVE NEW ENGLAND STATES

It should be noted that Rhode Island and Vermont are expected to implement a significant increase in their salary plans in the near future. It is also expected that New Hampshire will increase salaries soon and the State of Connecticut is presently undergoing a salary study which could result in an increase in its salary plan. All of the foregoing point to the fact that Maine will fall even further behind the other states if positive action is not taken.