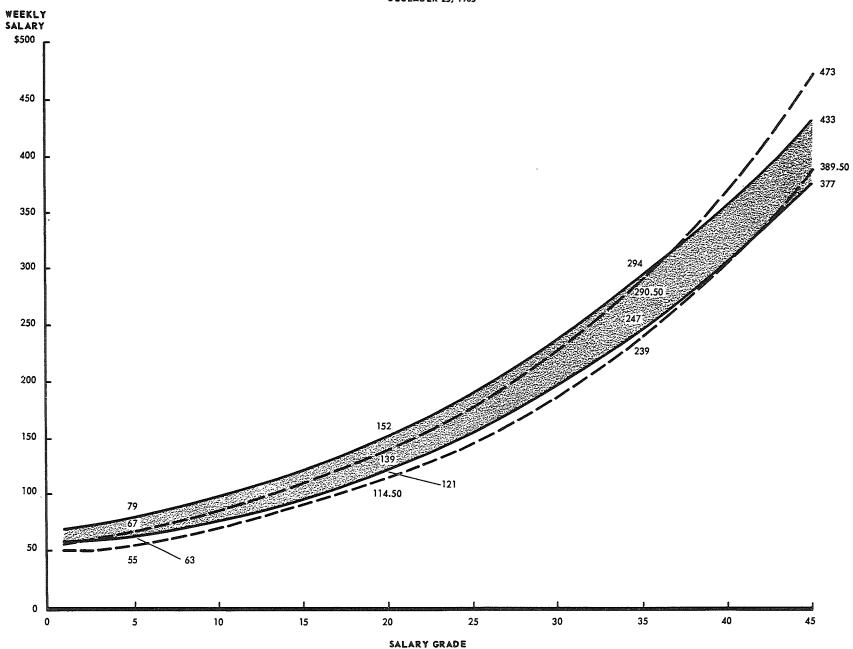

Exhibit II-A, on the following page, presents a series of salary trend lines for the public jurisdictions surveyed which were developed by using the formula of least squares. Since there was a scarcity of data available above proposed Grades 21, the salary trend lines for New York State, the United States Government and the average of the other five New England states have only been extended through Grade 21. For comparison purposes, however, the existing Maine salary trend line was extended through proposed Grade 27 (present Grade 45) which has a minimum salary of \$409 per week, a maximum of \$497 and a "Y" longevity of \$548. Also, the maximum United States Government salary trend line was extended through the equivalent of Maine's proposed Grade 27 to a salary of \$498 per week which is the single rate paid in Grade GS-18, the highest grade in the federal classified service.

This representation of the various salary trend lines shows that the State of Maine at present is consistently below both the minimum and maximum salary trend lines of all other jurisdictions through proposed Grade 21, except between Grades 16 to 21 where it is slightly above the minimum line of the average of the five New England states.

STATE OF MAINE COMPARED WITH UNITED STATES GOVERNMENT, NEW YORK STATE AND AVERAGE OF OTHER FIVE NEW ENGLAND STATES

It should be noted that Rhode Island and Vermont are expected to implement a significant increase in their salary plans in the near future. It is also expected that New Hampshire will increase salaries soon and the State of Connecticut is presently undergoing a salary study which could result in an increase in its salary plan. All of the foregoing point to the fact that Maine will fall even further behind the other states if positive action is not taken.